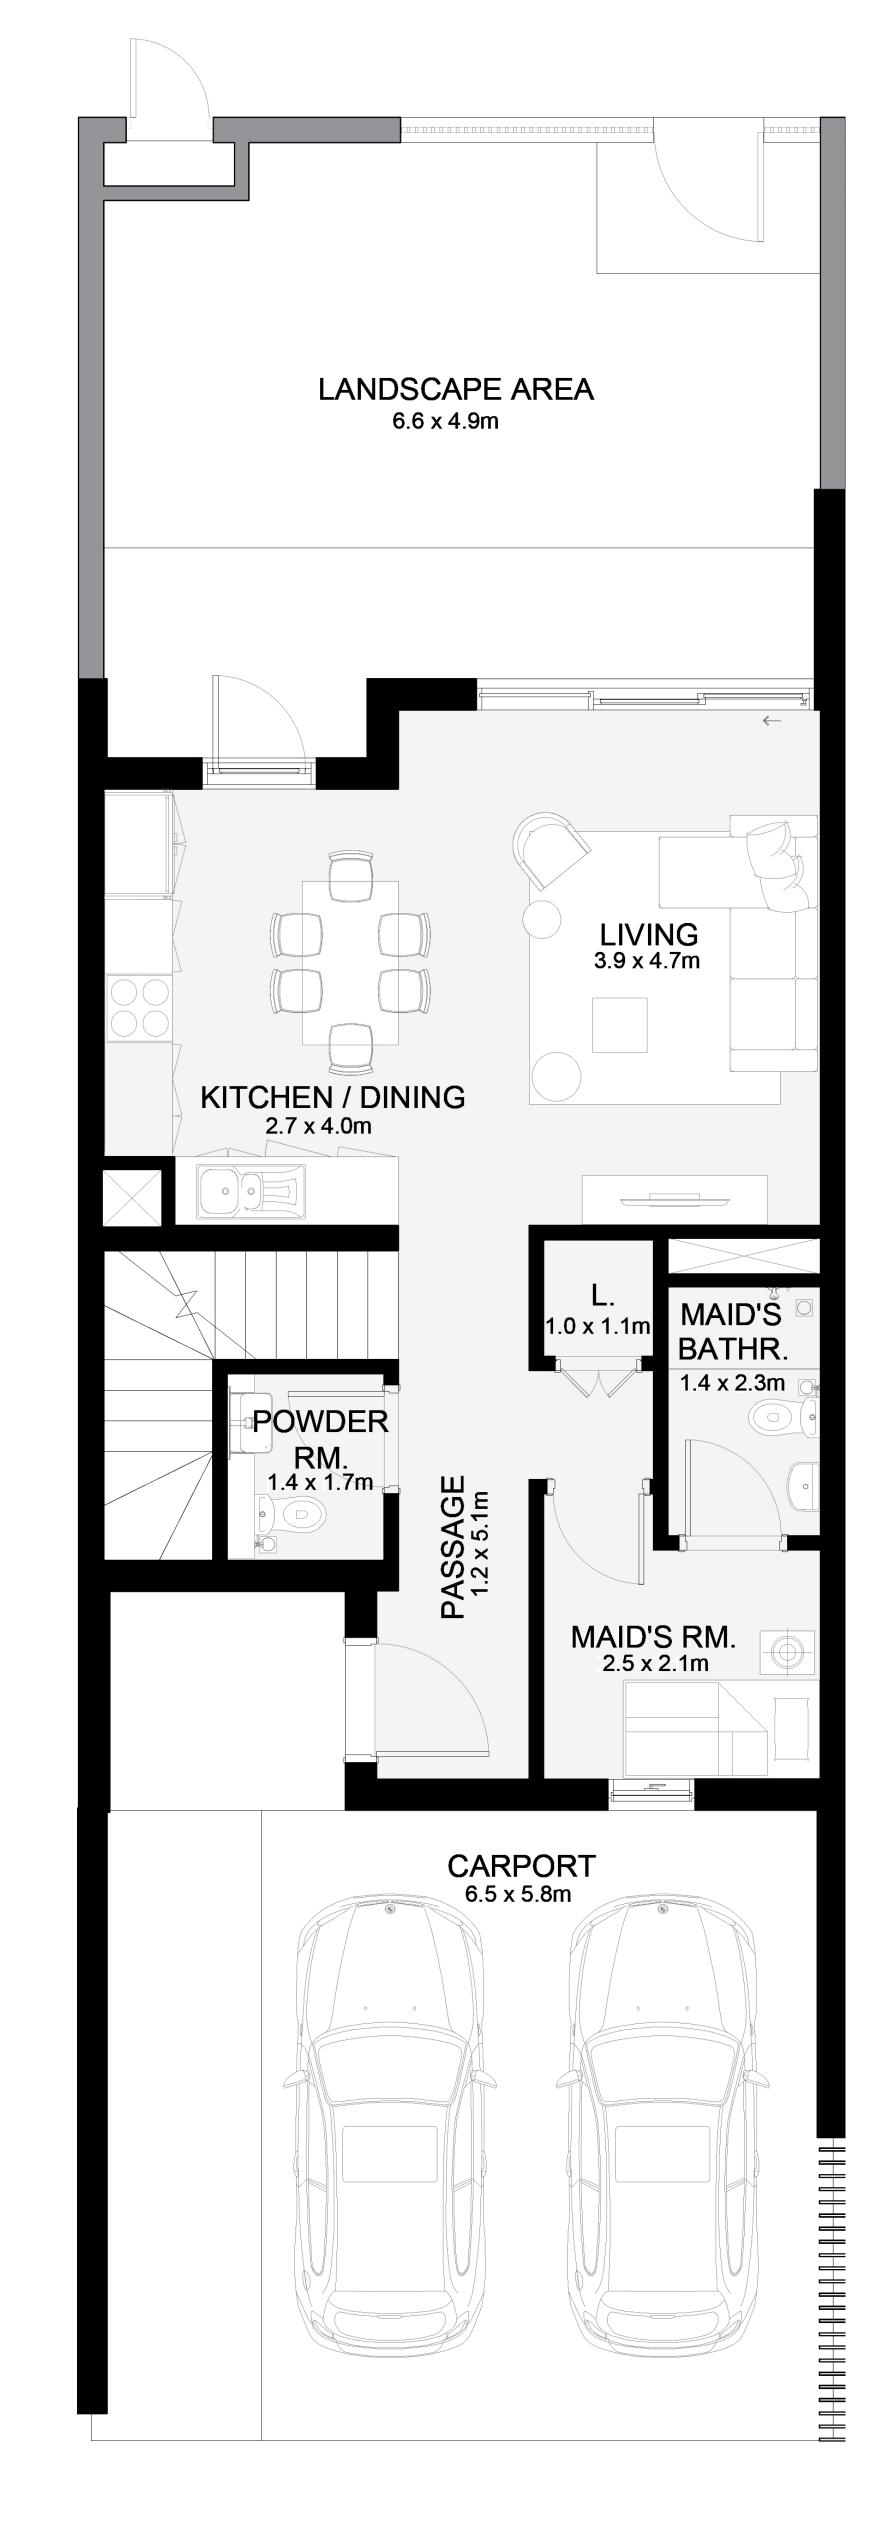

## 4 BEDROOM

| UNIT                                                                                                            | TOTAL AREA     |              |
|-----------------------------------------------------------------------------------------------------------------|----------------|--------------|
| 4 PLEX - TH01 4 PLEX - TH04 5 PLEX - TH01 5 PLEX - TH05 6 PLEX - TH01 6 PLEX - TH06 8 PLEX - TH01 8 PLEX - TH08 | 2507.67 SQ.FT. | 232.97 SQ.M. |

#### KEY PLAN

FIRST FLOOR

GROUND FLOOR
FIRS