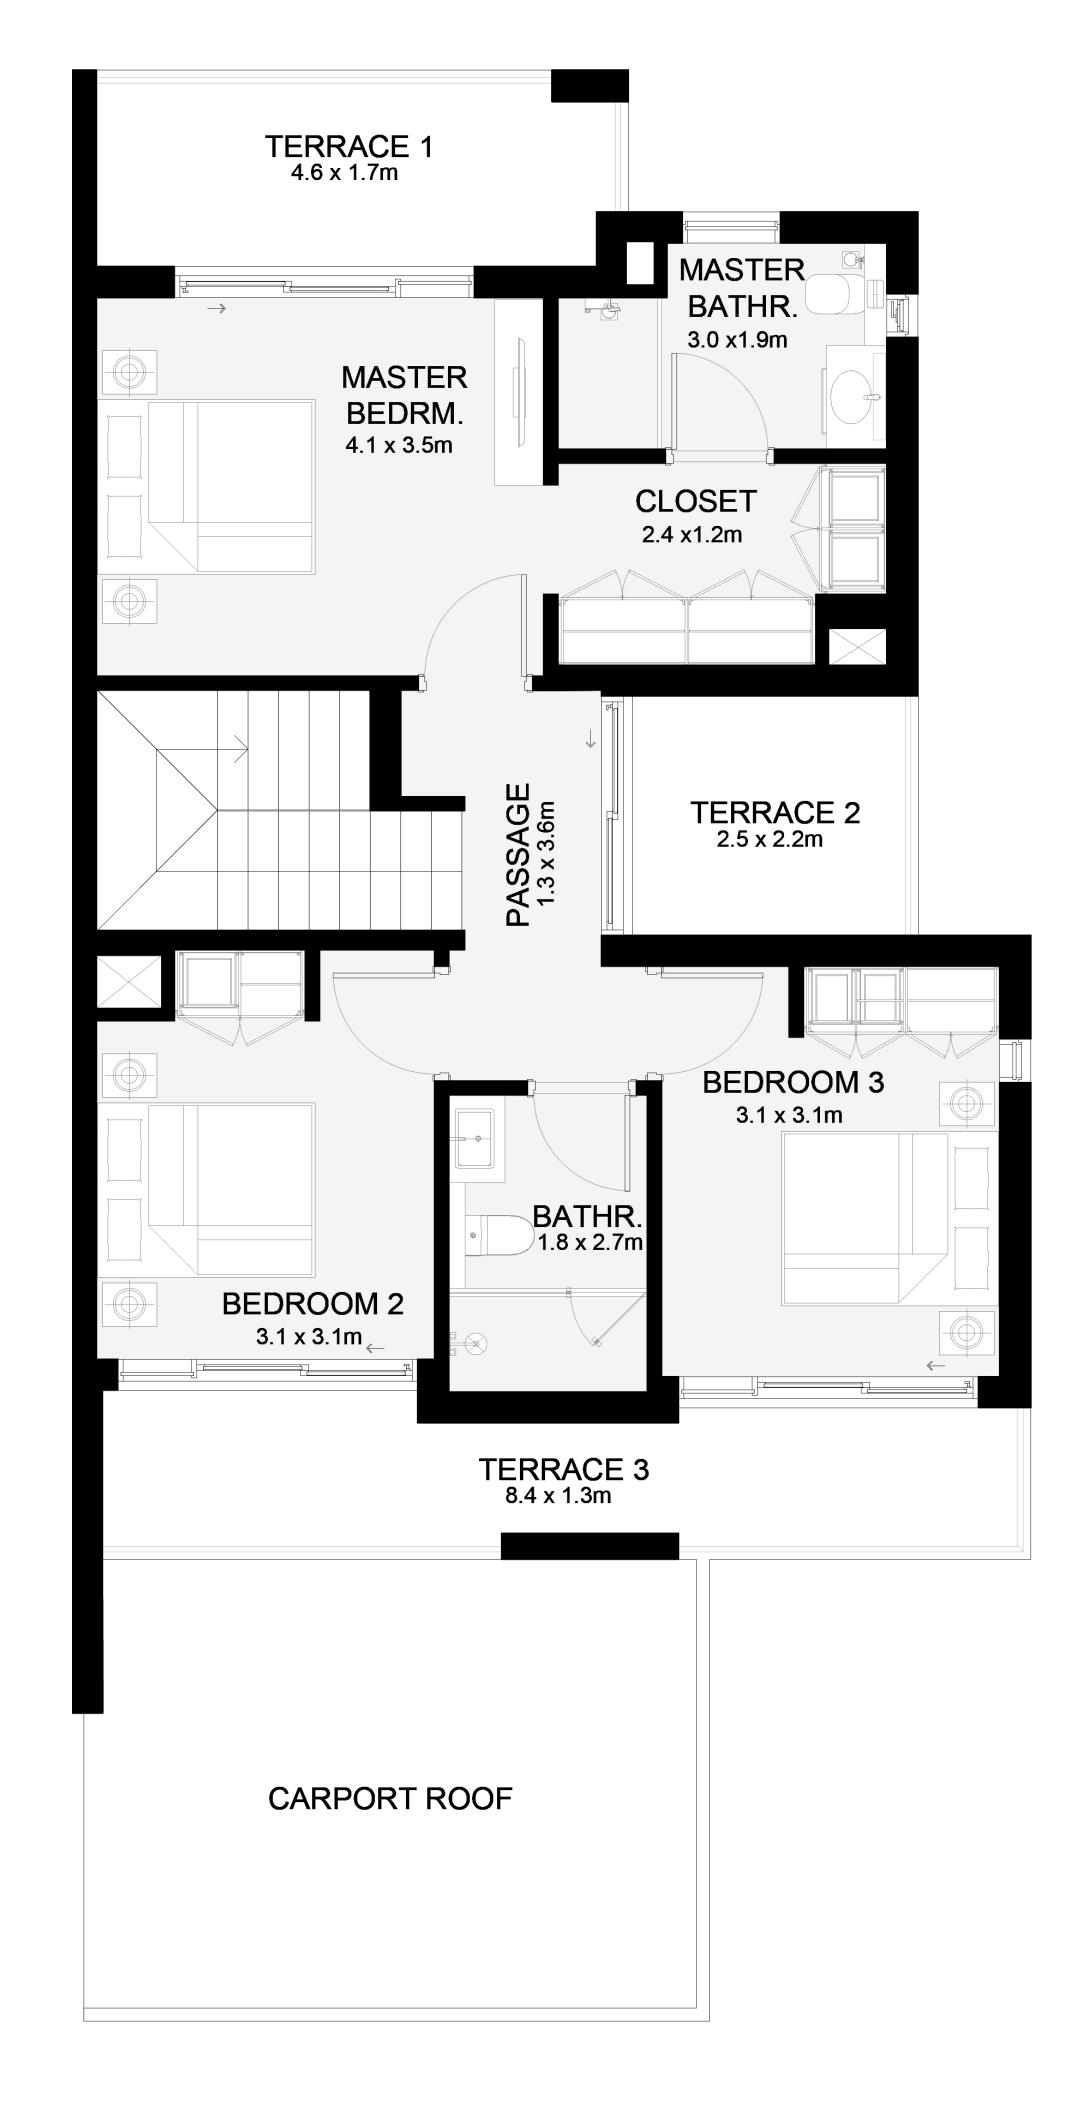

FLOOR PLANS

#### RUBA

#### SIRAJ COLLECTION

## 4 BEDROOM

| UNIT                                                                                                            | TOTAL AREA     |              |
|-----------------------------------------------------------------------------------------------------------------|----------------|--------------|
| 4 PLEX - TH01 4 PLEX - TH04 5 PLEX - TH01 5 PLEX - TH05 6 PLEX - TH01 6 PLEX - TH06 8 PLEX - TH01 8 PLEX - TH08 | 2507.67 SQ.FT. | 232.97 SQ.M. |

#### KEY PLAN







FIRST FLOOR





#### RUBA

#### SIRAJ COLLECTION

## 3 BEDROOM - A

| UNIT                                            | TOTAL AREA     |              |
|-------------------------------------------------|----------------|--------------|
| 4 PLEX - TH02<br>4 PLEX - TH03<br>5 PLEX - TH02 | 2044.82 SQ.FT. | 189.97 SQ.M. |
| 5 PLEX - TH03<br>6 PLEX - TH03<br>6 PLEX - TH04 | 2038.58 SQ.FT. | 189.39 SQ.M. |
| 8 PLEX - TH03                                   | 2040.08 SQ.FT. | 189.53 SQ.M. |
| 8 PLEX - TH04                                   | 2071.73 SQ.FT. | 192.47 SQ.M. |











FIRST FLOOR





#### RUBA

#### SIRAJ COLLECTION

## 3 BEDROOM - B

| UNIT                                                                              | TOTAL AREA     |              |
|--------------------------