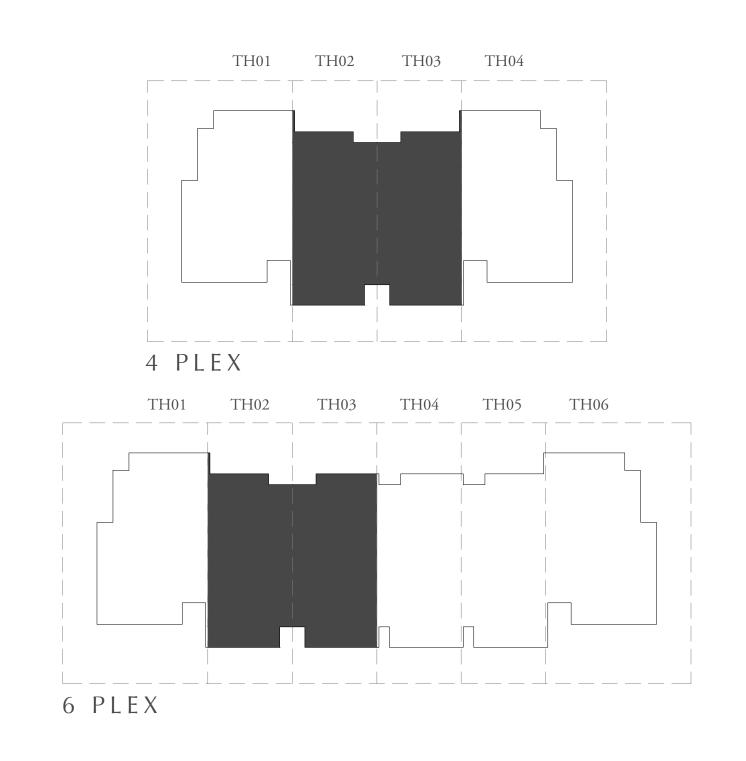

## 4 BEDROOM

| UNIT                                                                                                            | TOTAL AREA     |              |
|-----------------------------------------------------------------------------------------------------------------|----------------|--------------|
| 4 PLEX - TH01 4 PLEX - TH04 5 PLEX - TH01 5 PLEX - TH05 6 PLEX - TH01 6 PLEX - TH06 8 PLEX - TH01 8 PLEX - TH08 | 2507.67 SQ.FT. | 232.97 SQ.M. |

#### KEY PLAN

FIRST FLOOR