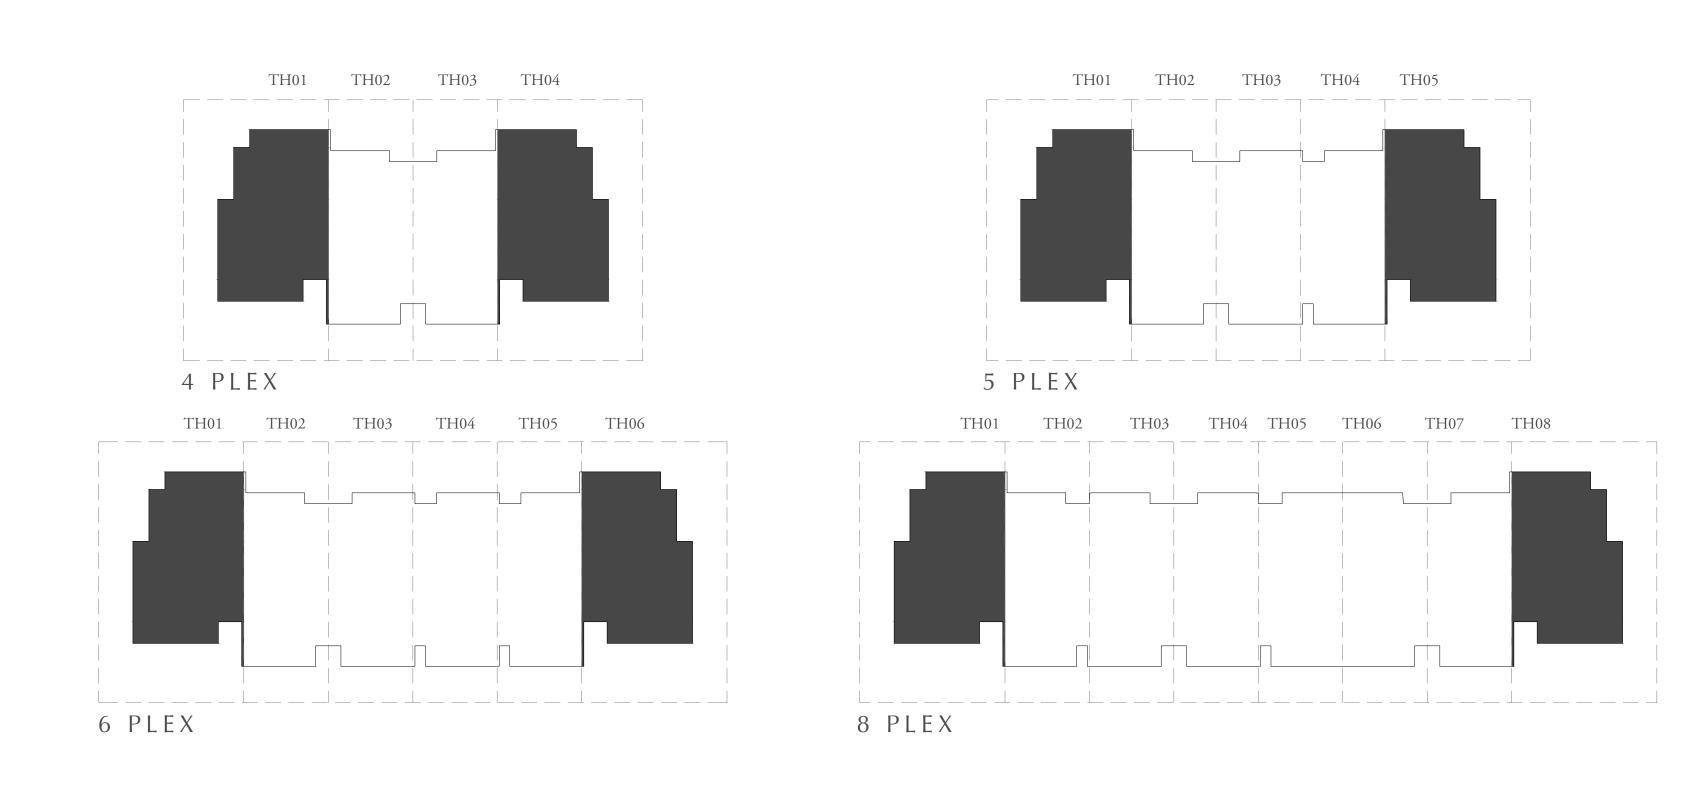

## 4 BEDROOM

| UNIT                                                                                                            | TOTAL AREA     |              |
|-----------------------------------------------------------------------------------------------------------------|----------------|--------------|
| 4 PLEX - TH01 4 PLEX - TH04 5 PLEX - TH01 5 PLEX - TH05 6 PLEX - TH01 6 PLEX - TH06 8 PLEX - TH01 8 PLEX - TH08 | 2507.67 SQ.FT. | 232.97 SQ.M. |

#### KEY PLAN

FIRST FLOOR