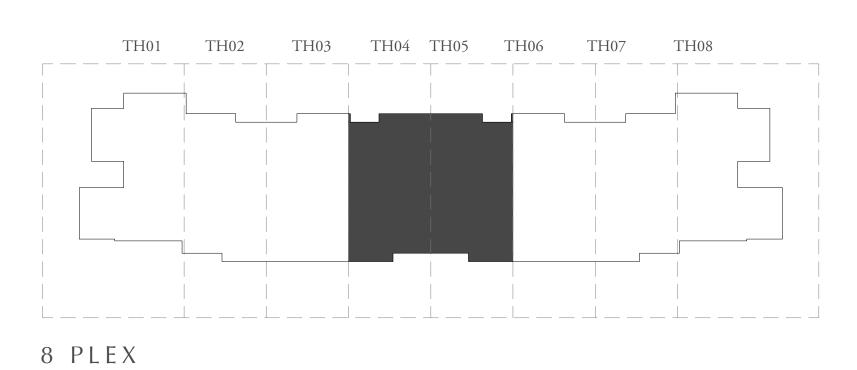

## 4 BEDROOM

| UNIT                                                                                                            | TOTAL AREA     |              |
|-----------------------------------------------------------------------------------------------------------------|----------------|--------------|
| 4 PLEX - TH01 4 PLEX - TH04 5 PLEX - TH01 5 PLEX - TH05 6 PLEX - TH01 6 PLEX - TH06 8 PLEX - TH01 8 PLEX - TH08 | 2507.67 SQ.FT. | 232.97 SQ.M. |

#### KEY PLAN

FIRST FLOOR