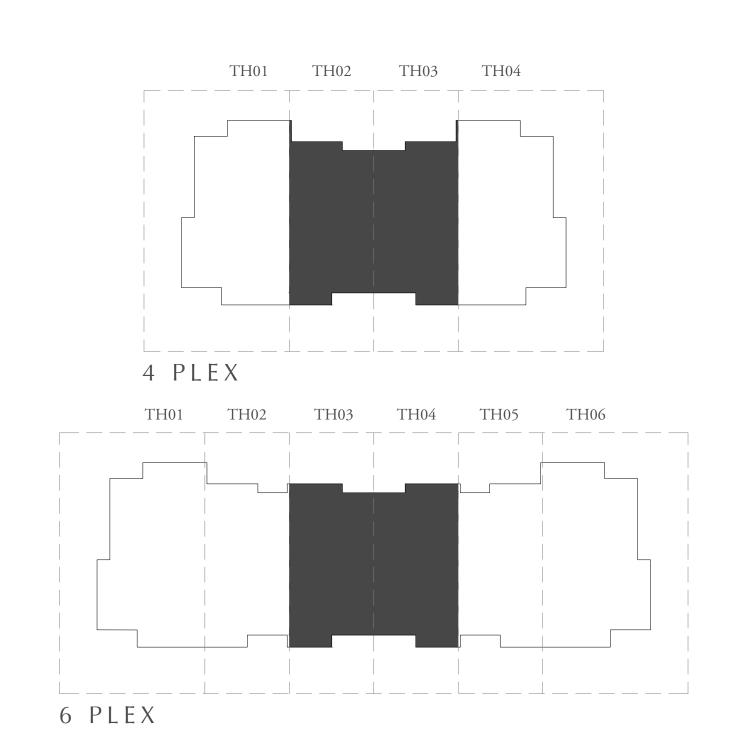

----------------------|----------------|--------------|
| 4 PLEX - TH01 4 PLEX - TH04 5 PLEX - TH01 5 PLEX - TH05 6 PLEX - TH01 6 PLEX - TH06 8 PLEX - TH01 8 PLEX - TH08 | 2507.67 SQ.FT. | 232.97 SQ.M. |

#### KEY PLAN







FIRST FLOOR





#### RUBA

#### SIRAJ COLLECTION

## 3 BEDROOM - A

| UNIT                                            | TOTAL AREA     |              |
|-------------------------------------------------|----------------|--------------|
| 4 PLEX - TH02<br>4 PLEX - TH03<br>5 PLEX - TH02 | 2044.82 SQ.FT. | 189.97 SQ.M. |
| 5 PLEX - TH03<br>6 PLEX - TH03<br>6 PLEX - TH04 | 2038.58 SQ.FT. | 189.39 SQ.M. |
| 8 PLEX - TH03                                   | 2040.08 SQ.FT. | 189.53 SQ.M. |
| 8 PLEX - TH04                                   | 2071.73 SQ.FT. | 192.47 SQ.M. |











FIRST FLOOR





#### RUBA

#### SIRAJ COLLECTION

## 3 BEDROOM - B

| UNIT                                                                              | TOTAL AREA     |              |
|-----------------------------------------------------------------------------------|----------------|--------------|
| 5 PLEX - TH04<br>6 PLEX - TH02<br>6 PLEX - TH05<br>8 PLEX - TH02<br>8 PLEX - TH07 | 2087.77 SQ.FT. | 193.96 SQ.M. |
| 8 PLEX - TH05<br>8 PLEX - TH06                                                    | 2081.52 SQ.FT. | 193.38 SQ.M. |











FIRST FLOOR





#### RUBA

#### ATHEER COLLECTION

## 4 BEDROOM

| UNIT                                                                                | TOTAL AREA     |              |
|---------------------------------------------------