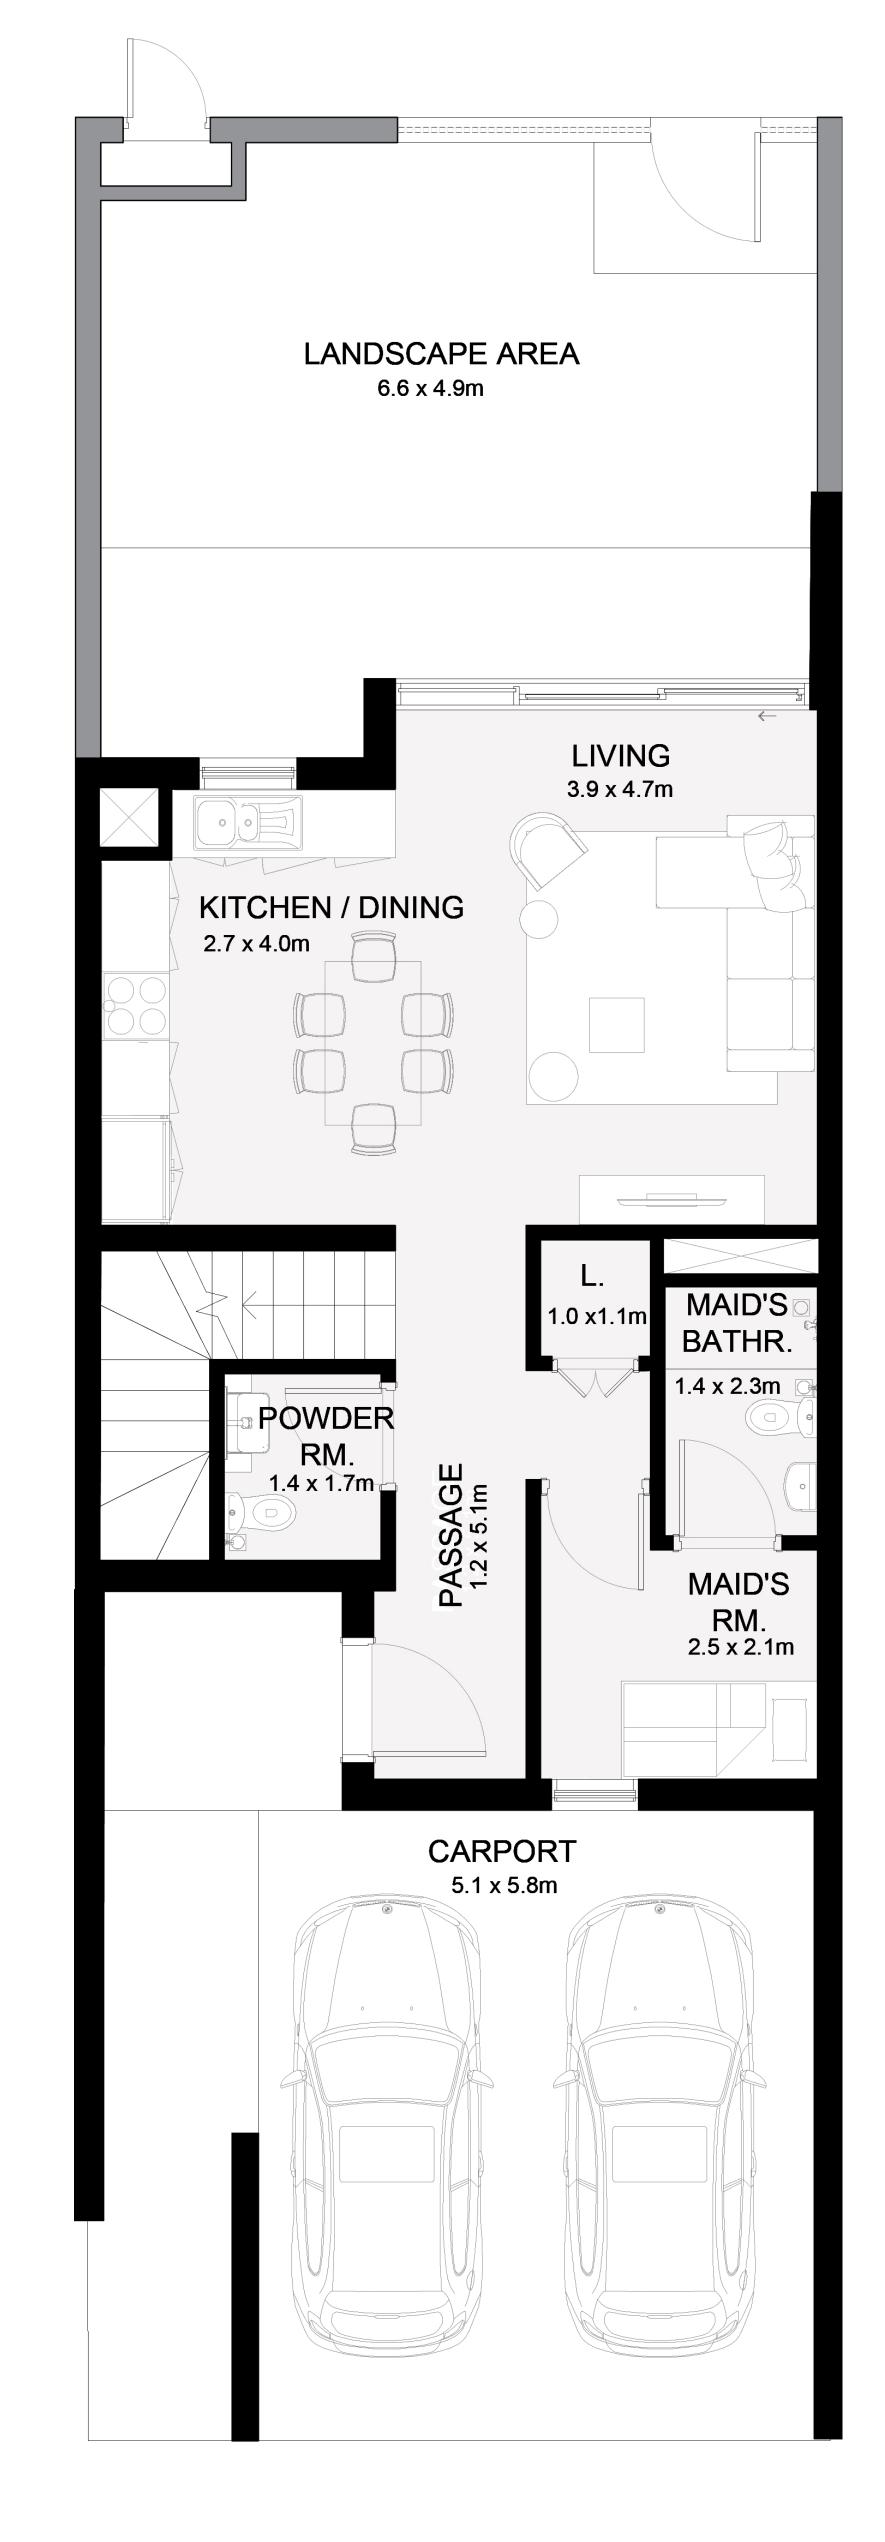

FLOOR PLANS

## 4 BEDROOM

| UNIT                                                                                                            | TOTAL AREA     |              |
|-----------------------------------------------------------------------------------------------------------------|----------------|--------------|
| 4 PLEX - TH01 4 PLEX - TH04 5 PLEX - TH01 5 PLEX - TH05 6 PLEX - TH01 6 PLEX - TH06 8 PLEX - TH01 8 PLEX - TH08 | 2507.67 SQ.FT. | 232.97 SQ.M. |

#### KEY PLAN

FIRST FLOOR