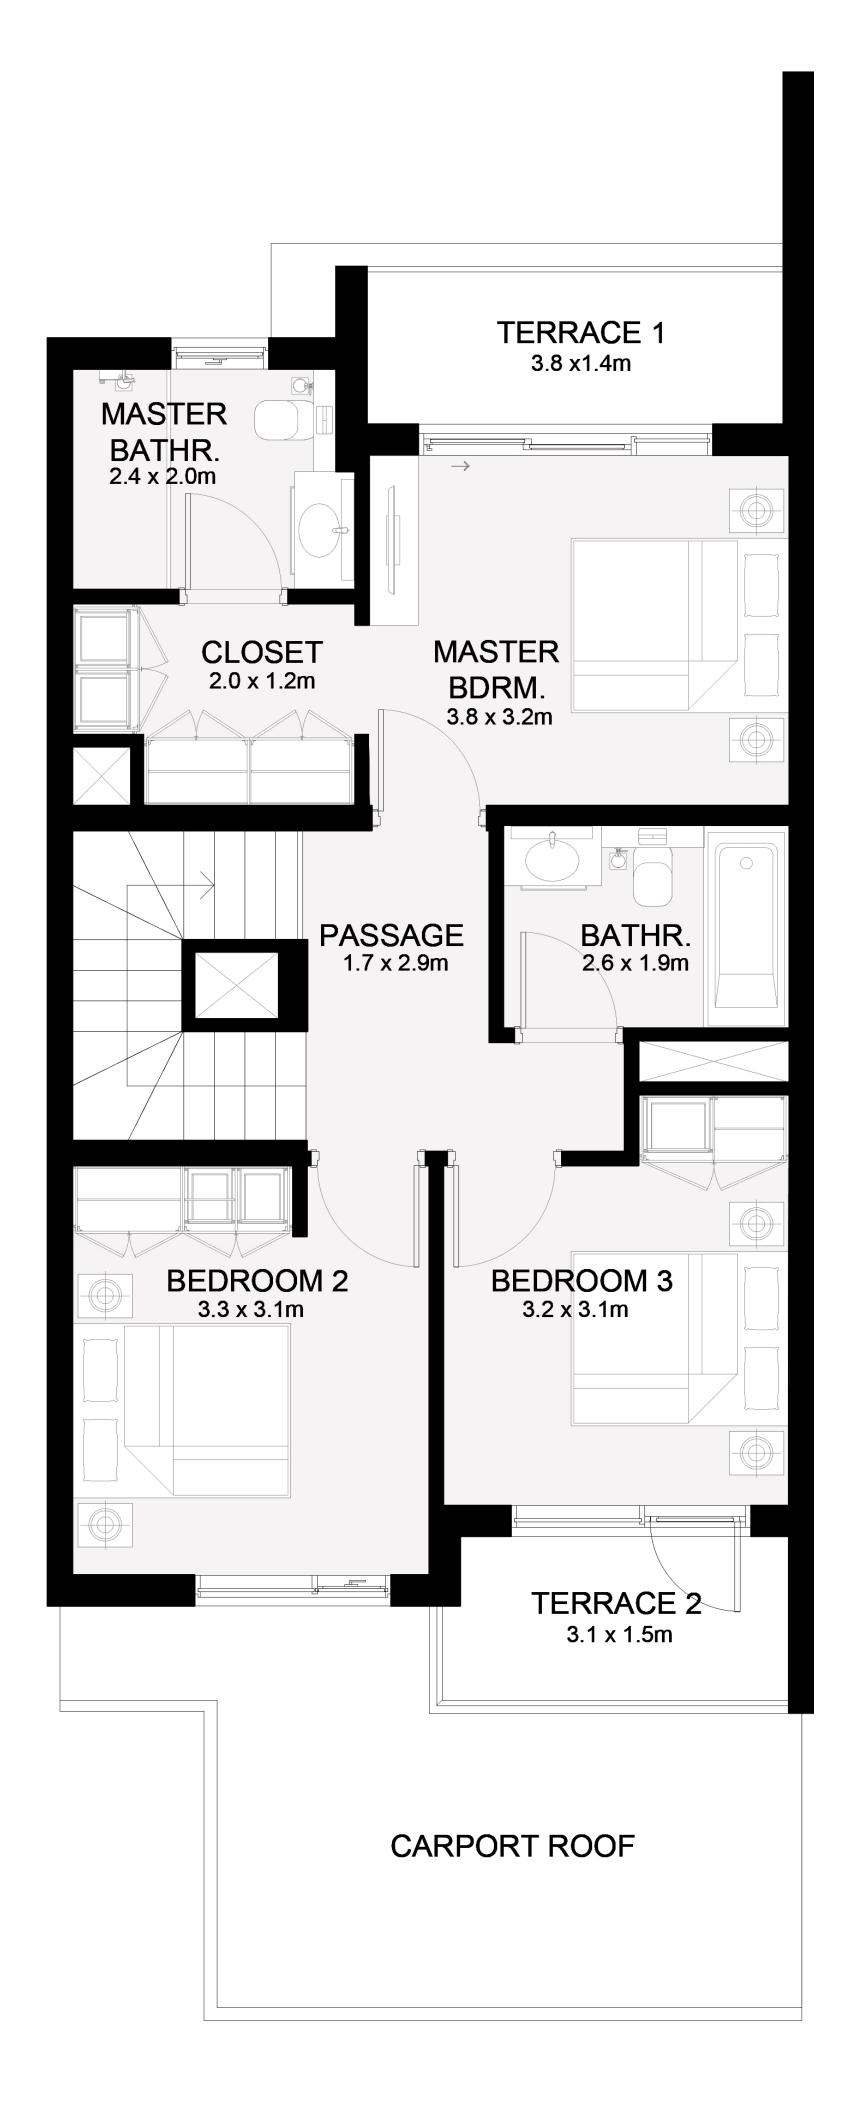

FLOOR PLANS

## 4 BEDROOM

| UNIT                                                                                                            | TOTAL AREA     |              |
|-----------------------------------------------------------------------------------------------------------------|----------------|--------------|
| 4 PLEX - TH01 4 PLEX - TH04 5 PLEX - TH01 5 PLEX - TH05 6 PLEX - TH01 6 PLEX - TH06 8 PLEX - TH01 8 PLEX - TH08 | 2507.67 SQ.FT. | 232.97 SQ.M. |

#### KEY PLAN

FIRST FLOOR

FIRST FLOOR