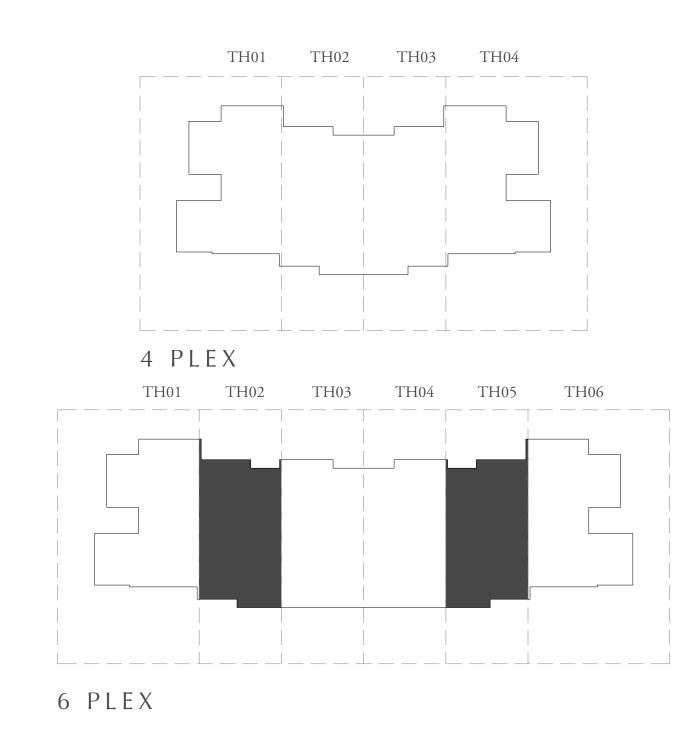

## 4 BEDROOM

| UNIT                                                                                                            | TOTAL AREA     |              |
|-----------------------------------------------------------------------------------------------------------------|----------------|--------------|
| 4 PLEX - TH01 4 PLEX - TH04 5 PLEX - TH01 5 PLEX - TH05 6 PLEX - TH01 6 PLEX - TH06 8 PLEX - TH01 8 PLEX - TH08 | 2507.67 SQ.FT. | 232.97 SQ.M. |

#### KEY PLAN

FIRST FLOOR