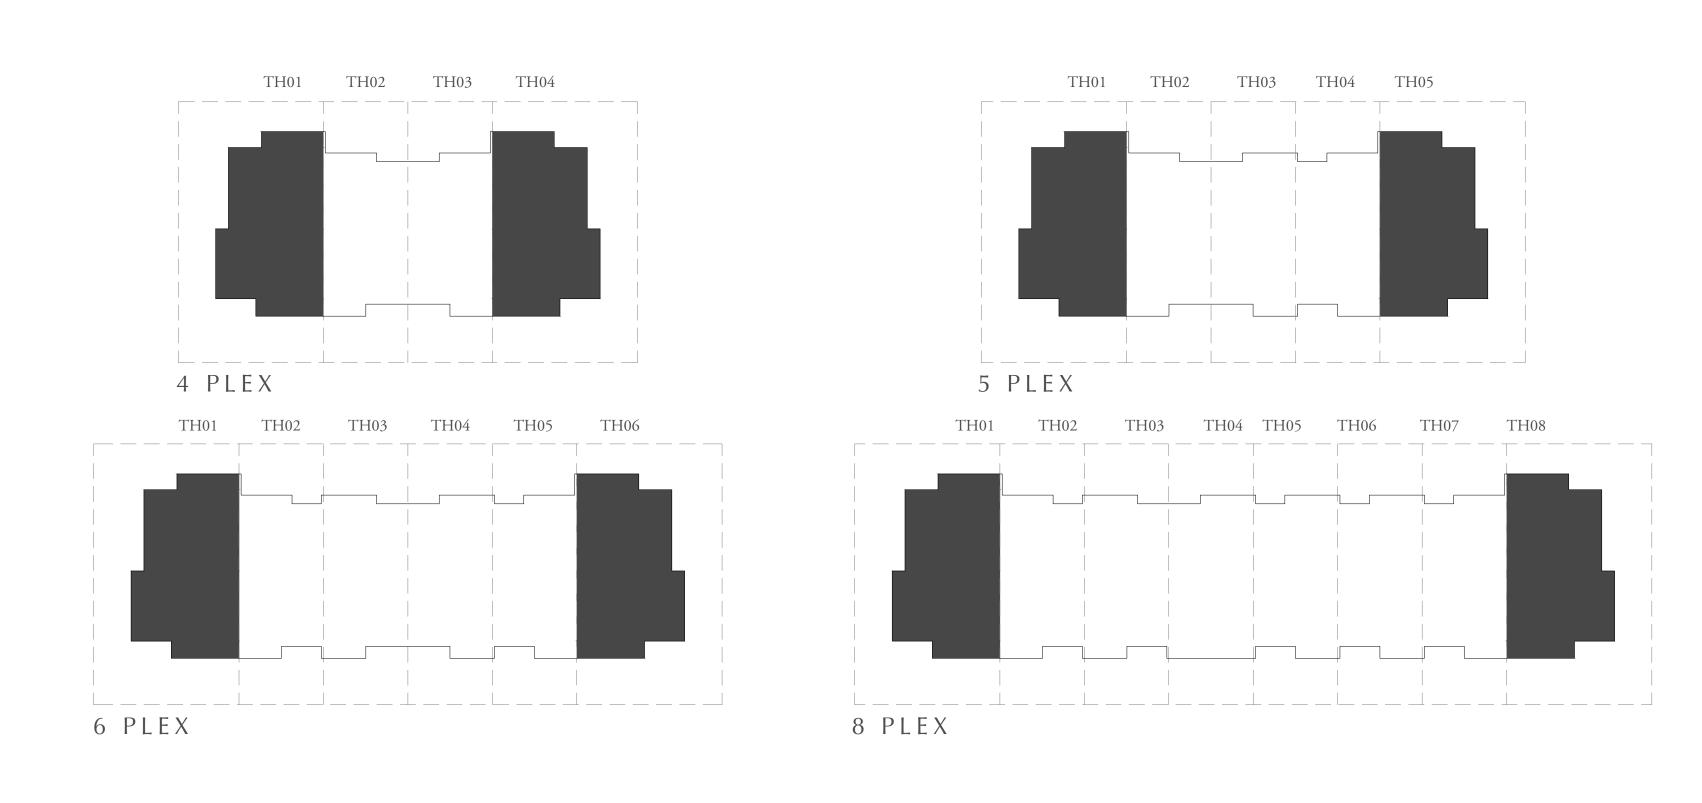

FLOOR PLANS

#### RUBA

#### SIRAJ COLLECTION

## 4 BEDROOM

| UNIT                                                                                                            | TOTAL AREA     |              |
|-----------------------------------------------------------------------------------------------------------------|----------------|--------------|
| 4 PLEX - TH01 4 PLEX - TH04 5 PLEX - TH01 5 PLEX - TH05 6 PLEX - TH01 6 PLEX - TH06 8 PLEX - TH01 8 PLEX - TH08 | 2507.67 SQ.FT. | 232.97 SQ.M. |

#### KEY PLAN







FIRST FLOOR





#### RUBA

#### SIRAJ COLLECTION

## 3 BEDROOM - A

| UNIT                                            | TOTAL AREA     |              |
|-------------------------------------------------|----------------|--------------|
| 4 PLEX - TH02<br>4 PLEX - TH03<br>5 PLEX - TH02 | 2044.82 SQ.FT. | 189.97 SQ.M. |
| 5 PLEX - TH03<br>6 PLEX - TH03<br>6 PLEX - TH04 | 2038.58 SQ.FT. | 189.39 SQ.M. |
| 8 PLEX - TH03                                   | 2040.08 SQ.FT. | 189.53 SQ.M. |
| 8 PLEX - TH04                                   | 2071.73 SQ.FT. | 192.47 SQ.M. |











FIRST FLOOR





#### RUBA

#### SIRAJ COLLECTION

## 3 BEDROOM - B

| UNIT                                                                              | TOTAL AREA     |              |
|----------------------