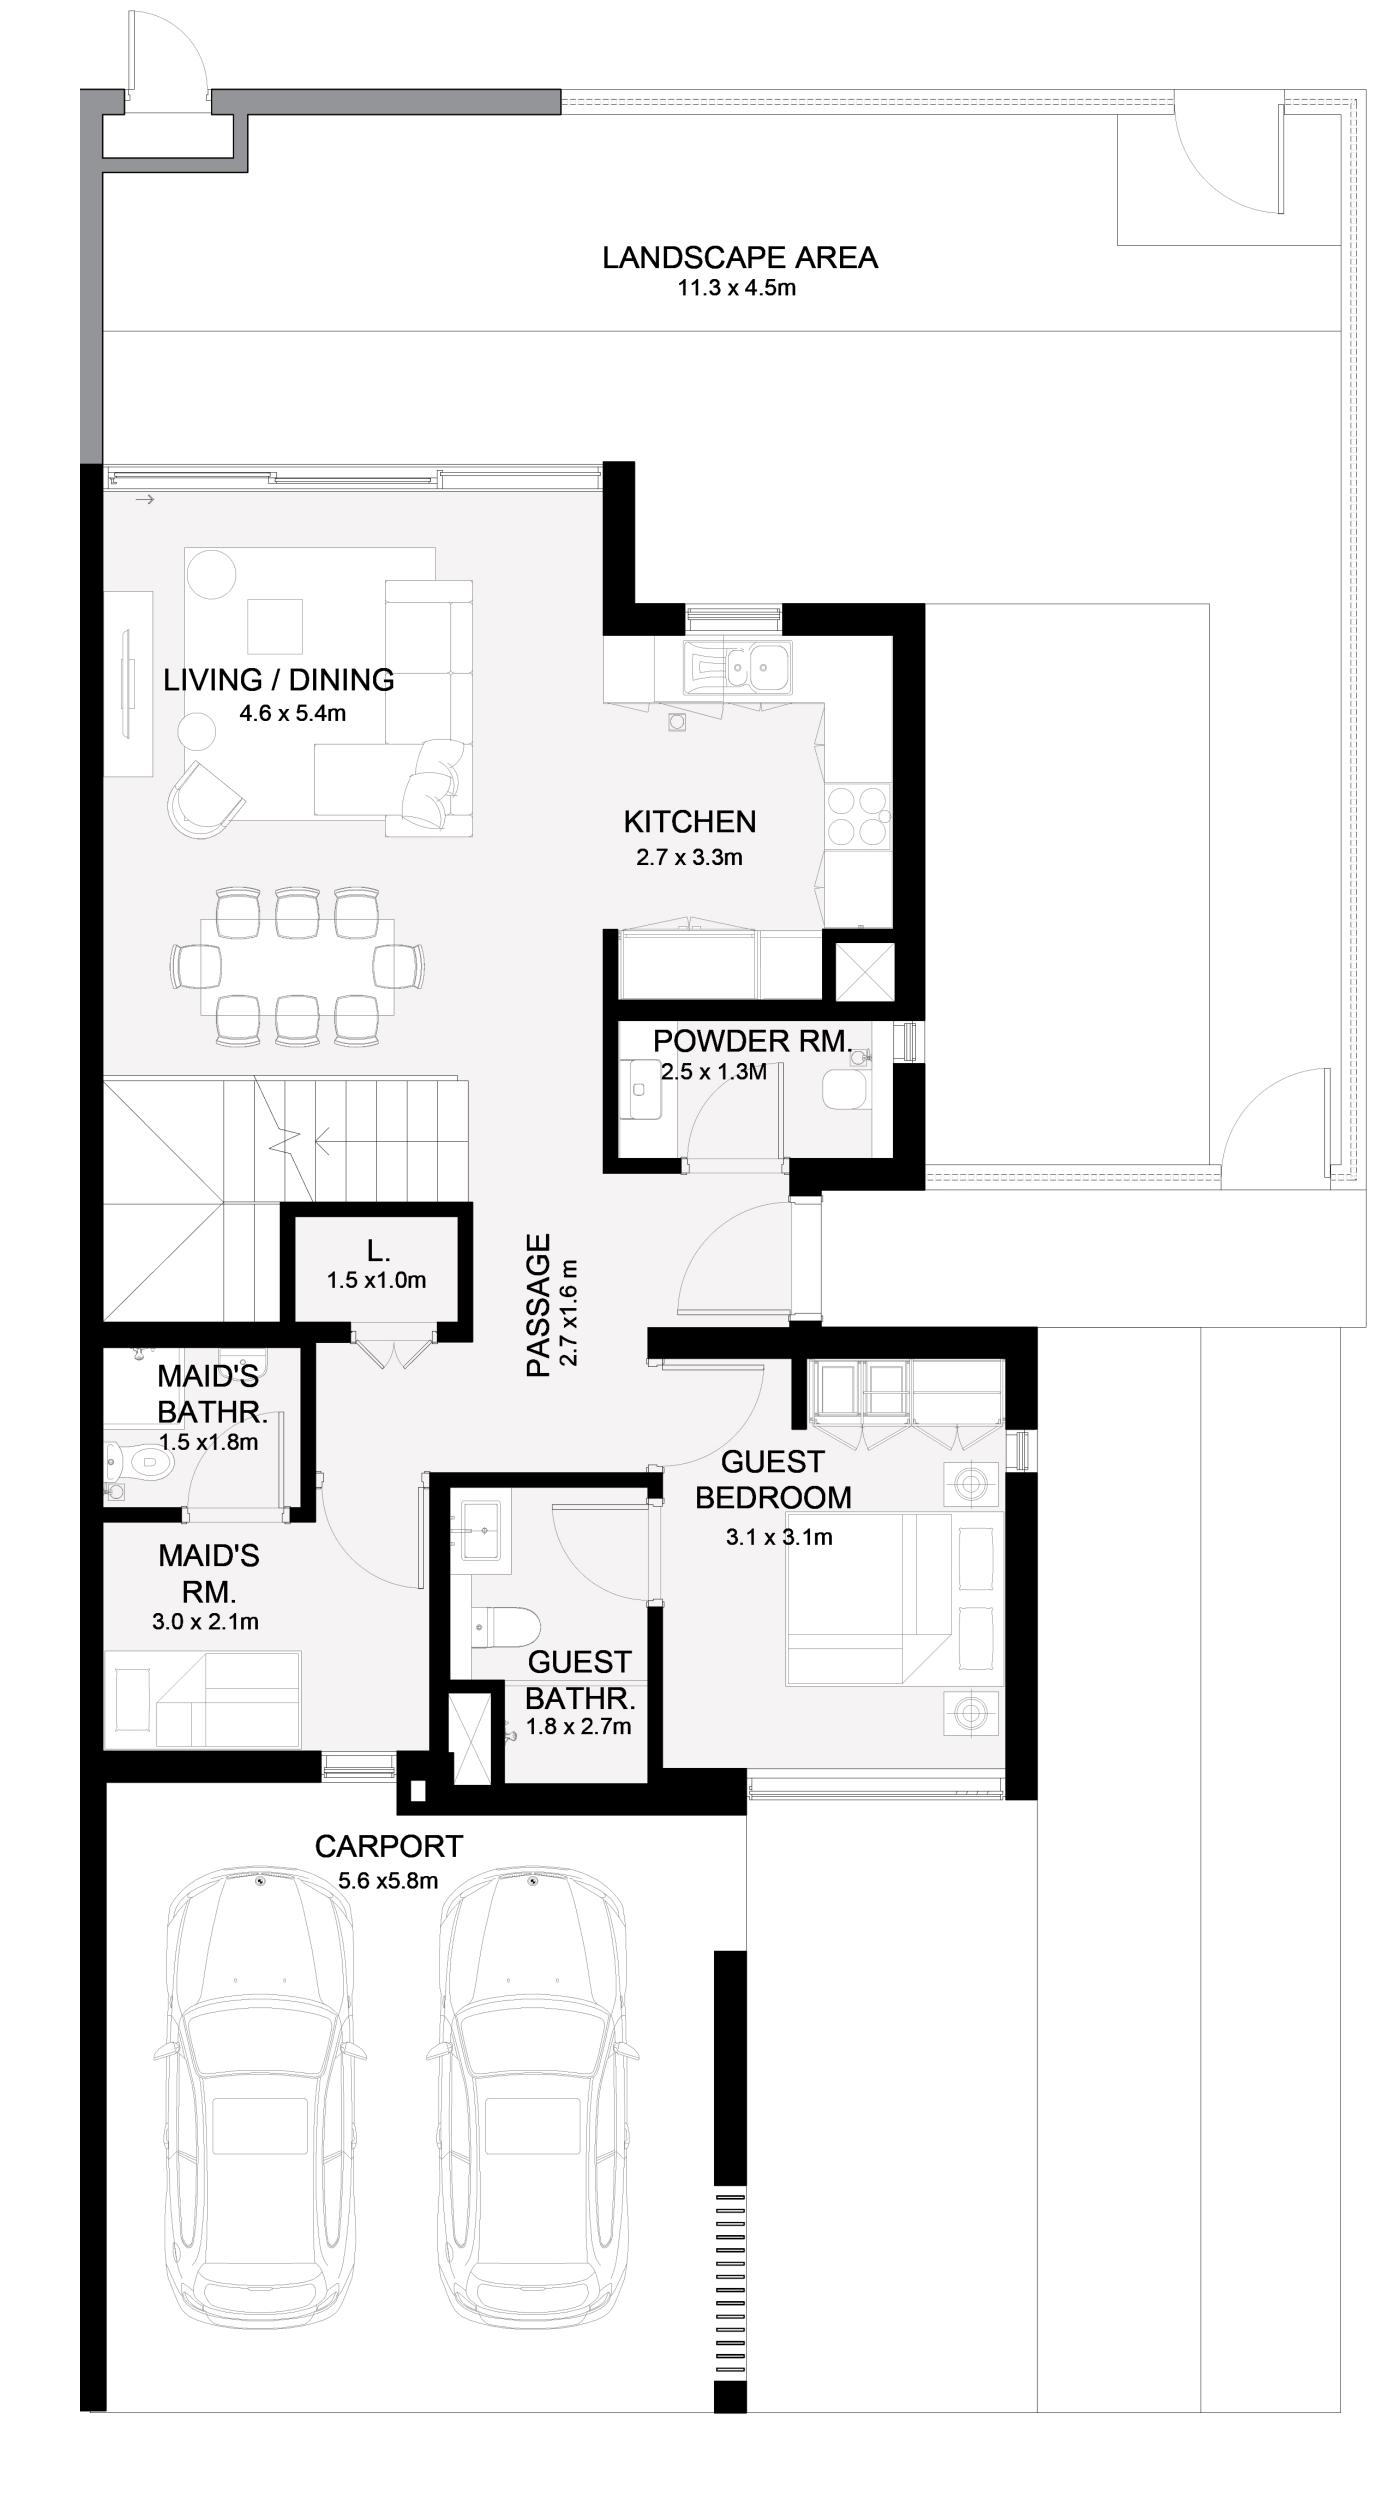

## 4 BEDROOM

| UNIT                                                                                                            | TOTAL AREA     |              |
|-----------------------------------------------------------------------------------------------------------------|----------------|--------------|
| 4 PLEX - TH01 4 PLEX - TH04 5 PLEX - TH01 5 PLEX - TH05 6 PLEX - TH01 6 PLEX - TH06 8 PLEX - TH01 8 PLEX - TH08 | 2507.67 SQ.FT. | 232.97 SQ.M. |

#### KEY PLAN

FIRST FLOOR

FIRST FLOOR