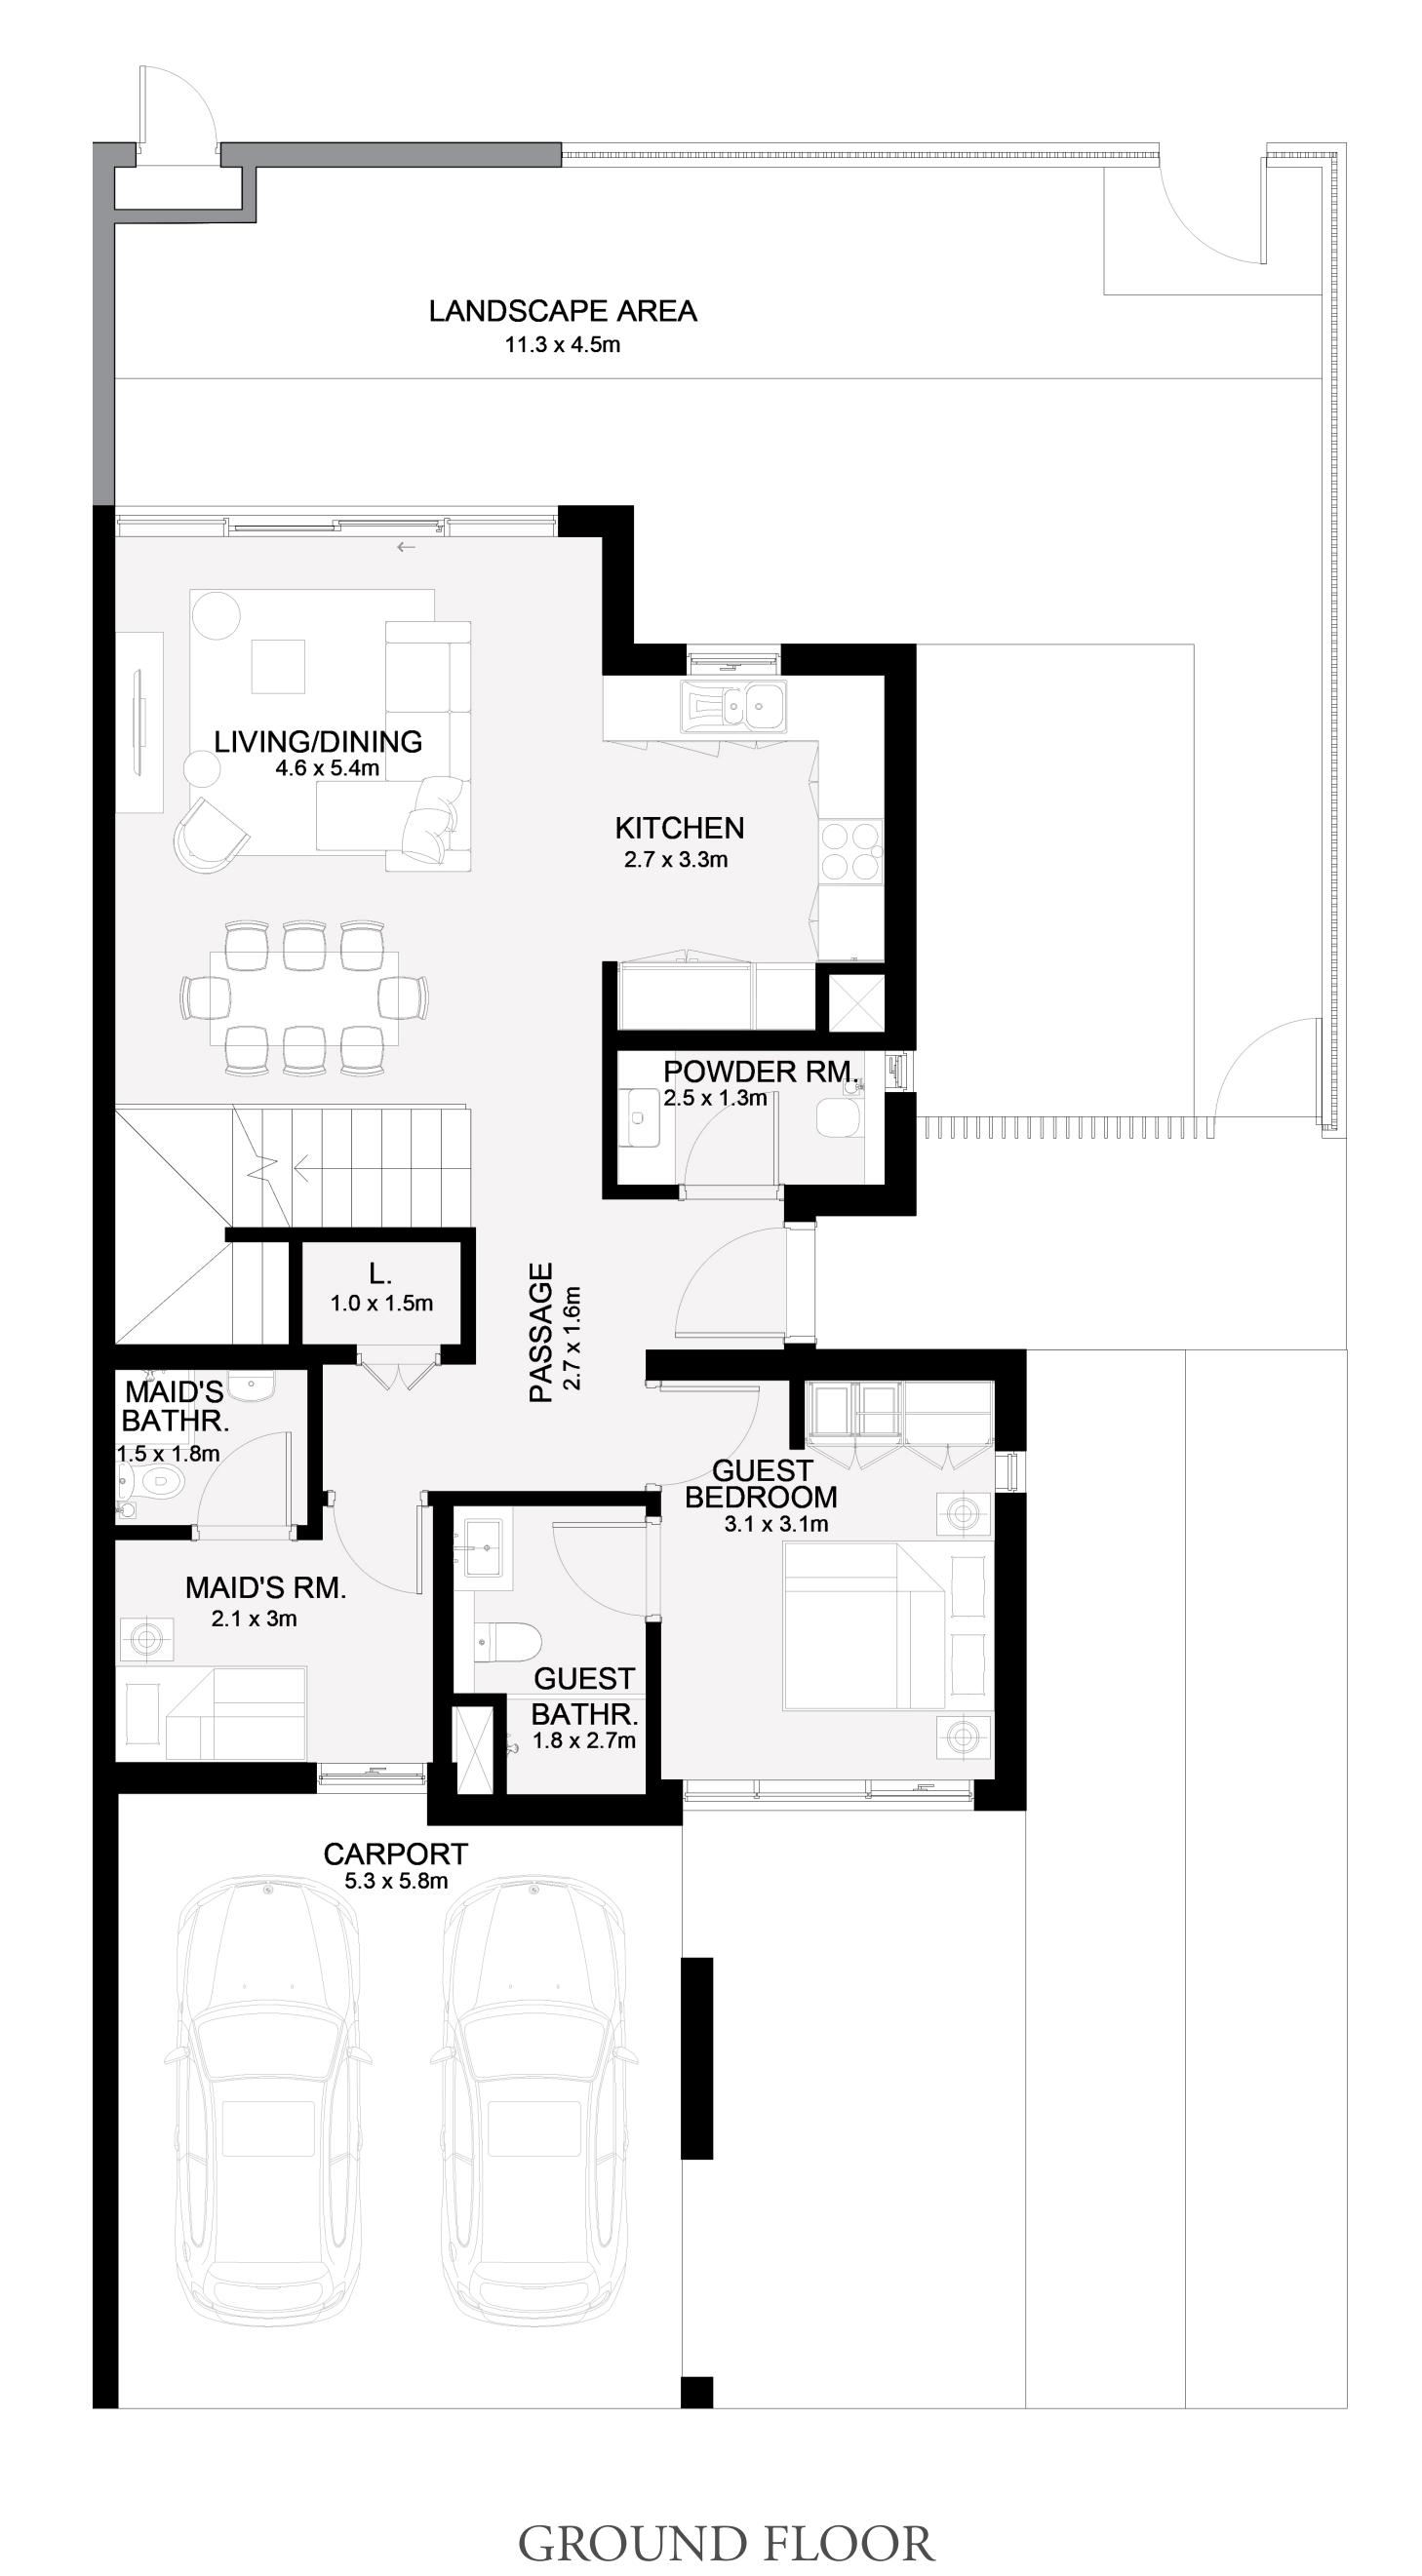

FLOOR PLANS

#### RUBA

#### SIRAJ COLLECTION

## 4 BEDROOM

| UNIT                                                                                                            | TOTAL AREA     |              |
|-----------------------------------------------------------------------------------------------------------------|----------------|--------------|
| 4 PLEX - TH01 4 PLEX - TH04 5 PLEX - TH01 5 PLEX - TH05 6 PLEX - TH01 6 PLEX - TH06 8 PLEX - TH01 8 PLEX - TH08 | 2507.67 SQ.FT. | 232.97 SQ.M. |

#### KEY PLAN







FIRST FLOOR





#### RUBA

#### SIRAJ COLLECTION

## 3 BEDROOM - A

| UNIT                                            | TOTAL AREA     |              |
|-------------------------------------------------|----------------|--------------|
| 4 PLEX - TH02<br>4 PLEX - TH03<br>5 PLEX - TH02 | 2044.82 SQ.FT. | 189.97 SQ.M. |
| 5 PLEX - TH03<br>6 PLEX - TH03<br>6 PLEX - TH04 | 2038.58 SQ.FT. | 189.39 SQ.M. |
| 8 PLEX - TH03                                   | 2040.08 SQ.FT. | 189.53 SQ.M. |
| 8 PLEX - TH04                                   | 2071.73 SQ.FT. | 192.47 SQ.M. |











FIRST FLOOR





#### RUBA

#### SIRAJ COLLECTION

## 3 BEDROOM - B

| UNIT                                                                              | TOTAL AREA     |              |
|------------------------