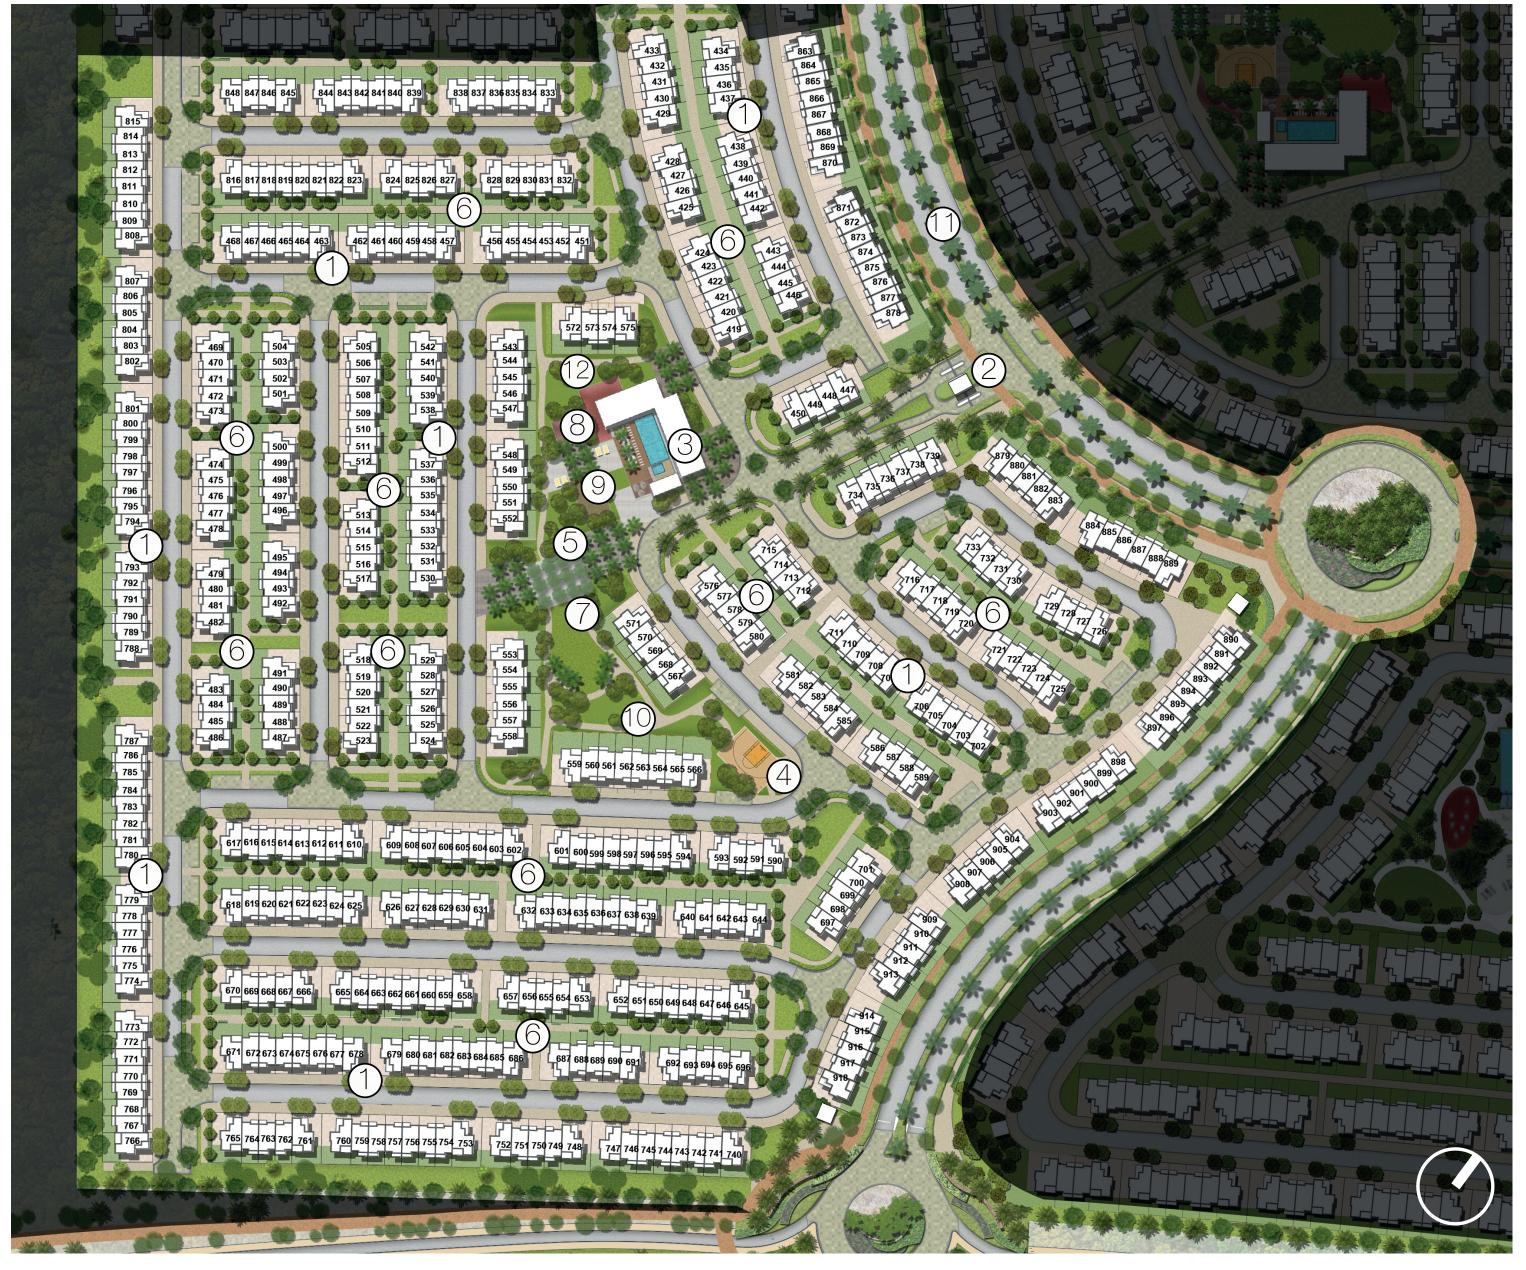

## **LEGEND**

- 1 TOWNHOUSES
- (2) GATED ENTRY
- 3 CLUBHOUSE/RESTROOM
- 4 BASKETBALL COURT
- (5) PARK
- 6 SIKKA
- (7) BADMINTON COURTS
- 8 SPLASH PARK
- 9 OUTDOOR CINEMA
- (1) KIDS PLAY AREA
- (1) BOULEVARD
- (12) HAMMOCKS