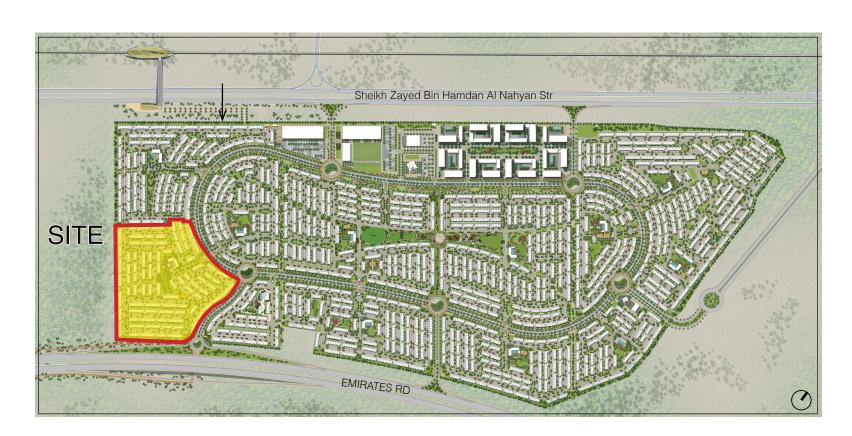

JOY

## ARABIAN RANCHES III

PHASE 1A

## **LEGEND**

- 1 TOWNHOUSES
- (2) GATED ENTRY
- 3 CLUBHOUSE/RESTROOM
- 4 BASKETBALL COURT
- (5) PARK
- 6 SIKKA
- (7) BADMINTON COURTS
- 8 SPLASH PARK
- 9 OUTDOOR CINEMA
- (1) KIDS PLAY AREA
- (1) BOULEVARD
- (12) HAMMOCKS





FLOOR PLAN 1. All dimensions are in imperial and metric, and measured from finish to finish excluding construction tolerances. 2. All materials, dimensions, and drawings are approximate only. 3. Information is subject to change without notice, at developer's absolute discretion. 4. Actual area may vary from the stated area. 5. Drawings not to scale. 6. All images used are for illustrative purposes only and do not represent the actual size, features, specifications, fittings, and furnishings. 7. The developer reserves the right to make revisions / alterations, at it's absolute discretion, without any liability what soever.