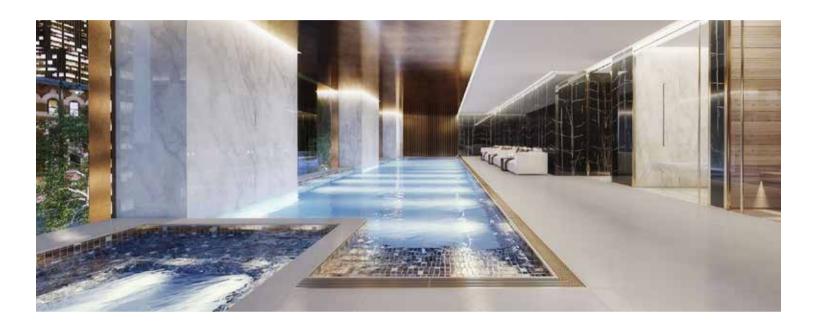

# AMENITIES

PRINCIPAL TOWER will face onto a newly created landscaped piazza, with trees and green spaces. Residents also benefit from amenities that include a lap pool, spa, a state-of-the-art gym, cinema, 24-hour concierge and residents' lounge. There are subterranean bicycle storage facilities available and opportunities to acquire parking spaces.