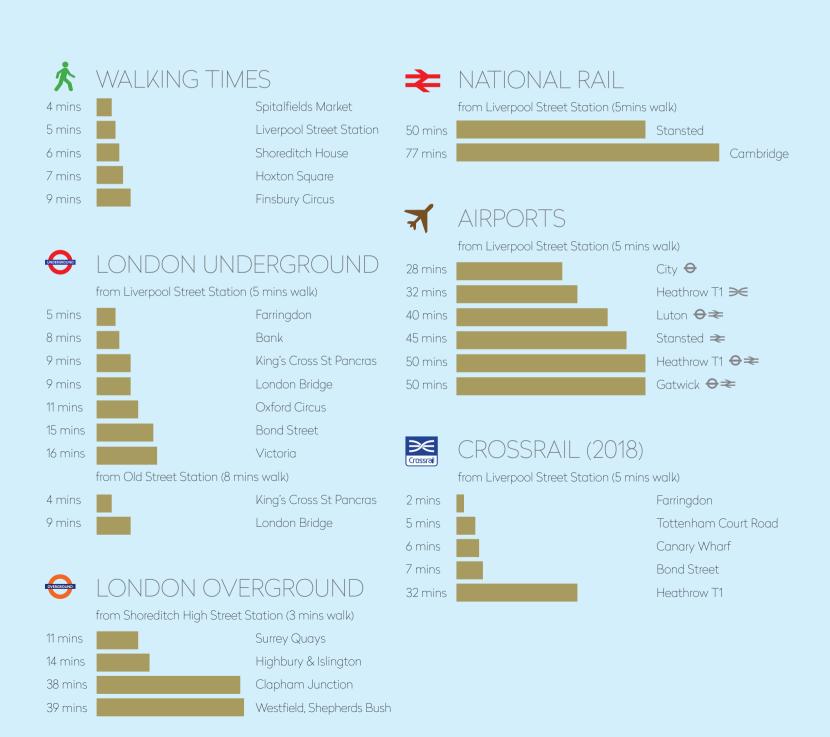

## DISTANCES

At PRINCIPAL TOWER everywhere is close to hand. Central London is readily accessible by tube and with the completion of Crossrail in 2018, journey times throughout London will be even quicker. Travel to the rest of the UK is simple on the comprehensive train network and Europe is easily accessible – Eurostar is less than 10 minutes away. With all the major airports less than an hour away, even connecting with the rest of the world couldn't be easier.