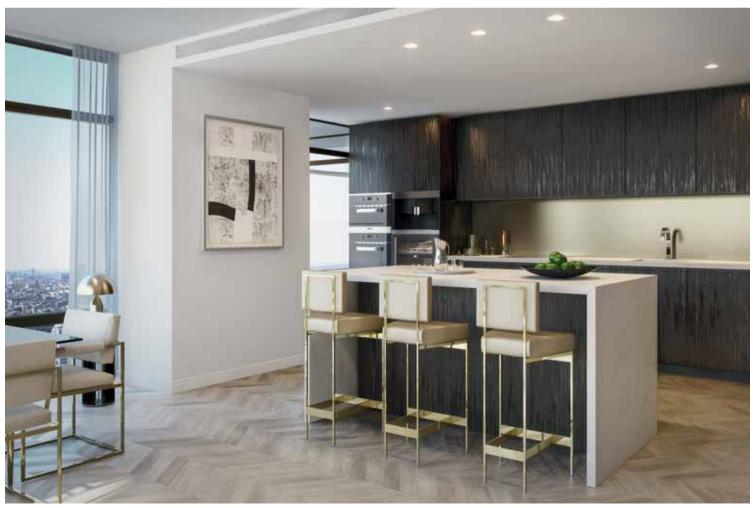

#### CHAMPAGNE:

Kitchen units are finished in luxurious 'Figured Sycamore' timber veneer. The master bathrooms will feature a bespoke marble bath surround and vanity units in polished 'Arabescato Corchia' marble from Italy, contrasted by the 'Dark Bleu de Savoie' marble on the walls and floors.

#### CAVIAR:

Kitchen units will be finished in 'Eucalyptus' timber veneer. The master bathroom will feature a bespoke marble bath surround and vanity unit in polished 'Grey Marquina' marble and contrasted by 'Light Bleu de Savoie' marble to walls and floor.