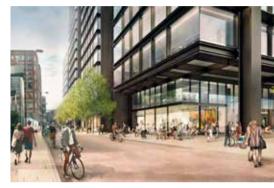

### PRINCIPAL PLACE

PRINCIPAL TOWER is situated within PRINCIPAL PLACE, destined to be a primary public space for this vibrant area. Principal Place is a true mixed-use destination, home to the 600,000 sq. ft. Amazon headquarters building as well as 28,000 sq. ft. of retail space. Pleasing gourmet eateries, cafes and lively bars will complete the picture. A half-acre piazza will be a lively space with cultural events being hosted throughout the year.

# AMENITIES

PRINCIPAL TOWER will face onto a newly created landscaped piazza, with trees and green spaces. Residents also benefit from amenities that include a lap pool, spa, a state-of-the-art gym, cinema, 24-hour concierge and residents' lounge. There are subterranean bicycle storage facilities available and opportunities to acquire parking spaces.