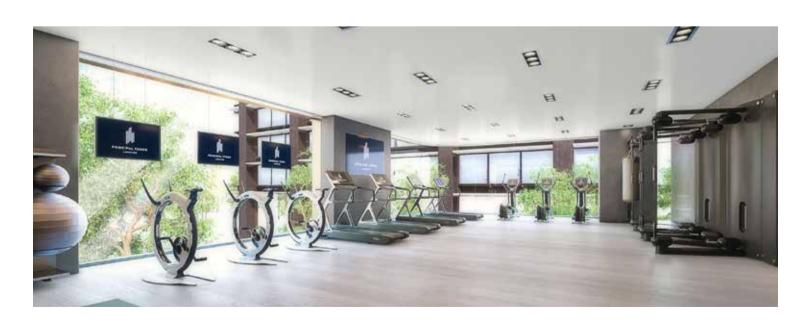

# AMENITIES

PRINCIPAL TOWER will face onto a newly created landscaped piazza, with trees and green spaces. Residents also benefit from amenities that include a lap pool, spa, a state-of-the-art gym, cinema, 24-hour concierge and residents' lounge. There are subterranean bicycle storage facilities available and opportunities to acquire parking spaces.