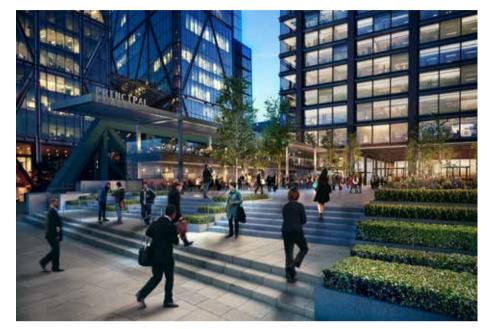

### PRINCIPAL PLACE

PRINCIPAL TOWER is situated within PRINCIPAL PLACE, destined to be a primary public space for this vibrant area. Principal Place is a true mixed-use destination, home to the 600,000 sq. ft. Amazon headquarters building as well as 28,000 sq. ft. of retail space. Pleasing gourmet eateries, cafes and lively bars will complete the picture. A half-acre piazza will be a lively space with cultural events being hosted throughout the year.

# AMENITIES

PRINCIPAL TOWER will face onto a newly created landscaped piazza, with trees and green spaces. Residents also benefit from amenities that include a lap pool, spa, a state-of-the-art gym, cinema, 24-hour concierge and residents' lounge. There are subterranean bicycle storage facilities available and opportunities to acquire parking spaces.