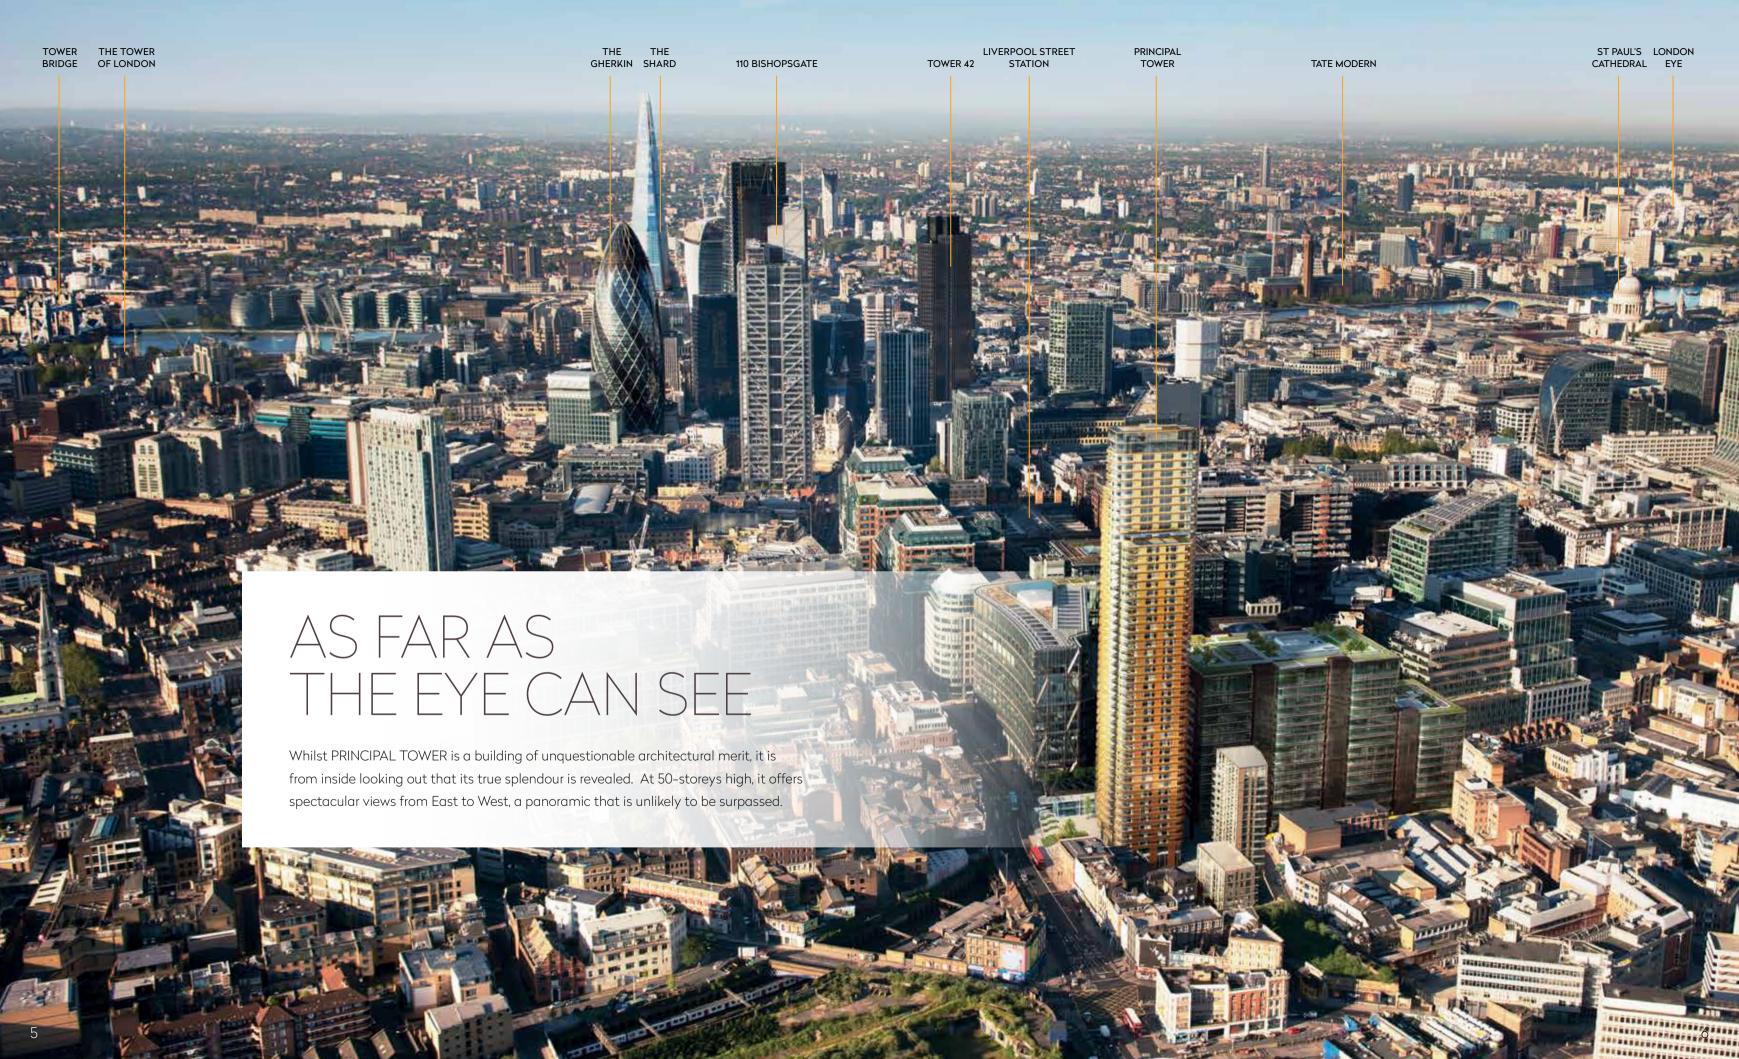

## DISTANCES

At PRINCIPAL TOWER everywhere is close to hand. Central London is readily accessible by tube and with the completion of Crossrail in 2018, journey times throughout London will be even quicker. Travel to the rest of the UK is simple on the comprehensive train network and Europe is easily accessible – Eurostar is less than 10 minutes away. With all the major airports less than an hour away, even connecting with the rest of the world couldn't be easier.