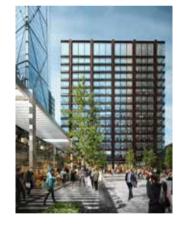

### PRINCIPAL PLACE

PRINCIPAL TOWER is situated within PRINCIPAL PLACE, destined to be a primary public space for this vibrant area. Principal Place is a true mixed-use destination, home to the 600,000 sq. ft. Amazon headquarters building as well as 28,000 sq. ft. of retail space. Pleasing gourmet eateries, cafes and lively bars will complete the picture. A half-acre piazza will be a lively space with cultural events being hosted throughout the year.

# AMENITIES

PRINCIPAL TOWER will face onto a newly created landscaped piazza, with trees and green spaces. Residents also benefit from amenities that include a lap pool, spa, a state-of-the-art gym, cinema, 24-hour concierge and residents' lounge. There are subterranean bicycle storage facilities available and opportunities to acquire parking spaces.