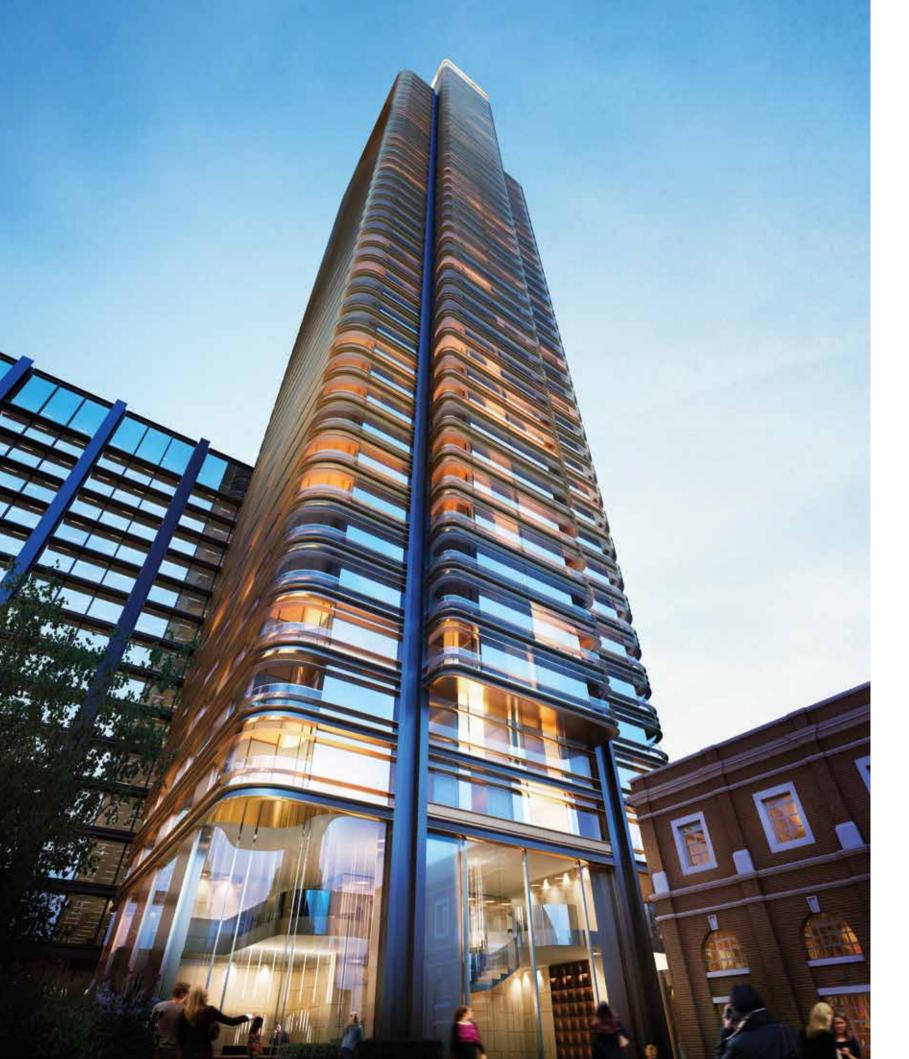

#### PRINCIPAL TOWER

ONDON ECS

CHRISTIE'S

— DUBAI

# PRINCIPAL ADDRESS

Principal Tower enjoys a prestigious location overlooking the heart of the City of London, the financial capital of the world, and Shoreditch, the trend-setting capital of the world. The Tower benefits from five major transport hubs within walking distance, making it convenient to access all corners of the capital with ease and speed. London City Airport is an additional asset, being less than 30 minutes away.

### PRINCIPAL PLACE

PRINCIPAL TOWER is situated within PRINCIPAL PLACE, destined to be a primary public space for this vibrant area. Principal Place is a true mixed-use destination, home to the 600,000 sq. ft. Amazon headquarters building as well as 28,000 sq. ft. of retail space. Pleasing gourmet eateries, cafes and lively bars will complete the picture. A half-acre piazza will be a lively space with cultural events being hosted throughout the year.

PRINCIPAL TOWER and the Gherkin, both iconic designs by Foster + Partners, will bookend London's City Centre.