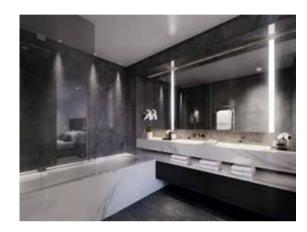

#### CHAMPAGNE:

Kitchen units are finished in luxurious 'Figured Sycamore' timber veneer. The master bathrooms will feature a bespoke marble bath surround and vanity units in polished 'Arabescato Corchia' marble from Italy, contrasted by the 'Dark Bleu de Savoie' marble on the walls and floors.

#### CAVIAR:

Kitchen units will be finished in 'Eucalyptus' timber veneer. The master bathroom will feature a bespoke marble bath surround and vanity unit in polished 'Grey Marquina' marble and contrasted by 'Light Bleu de Savoie' marble to walls and floor.