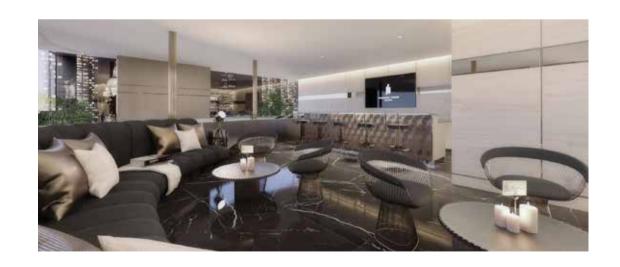

# AMENITIES

PRINCIPAL TOWER will face onto a newly created landscaped piazza, with trees and green spaces. Residents also benefit from amenities that include a lap pool, spa, a state-of-the-art gym, cinema, 24-hour concierge and residents' lounge. There are subterranean bicycle storage facilities available and opportunities to acquire parking spaces.