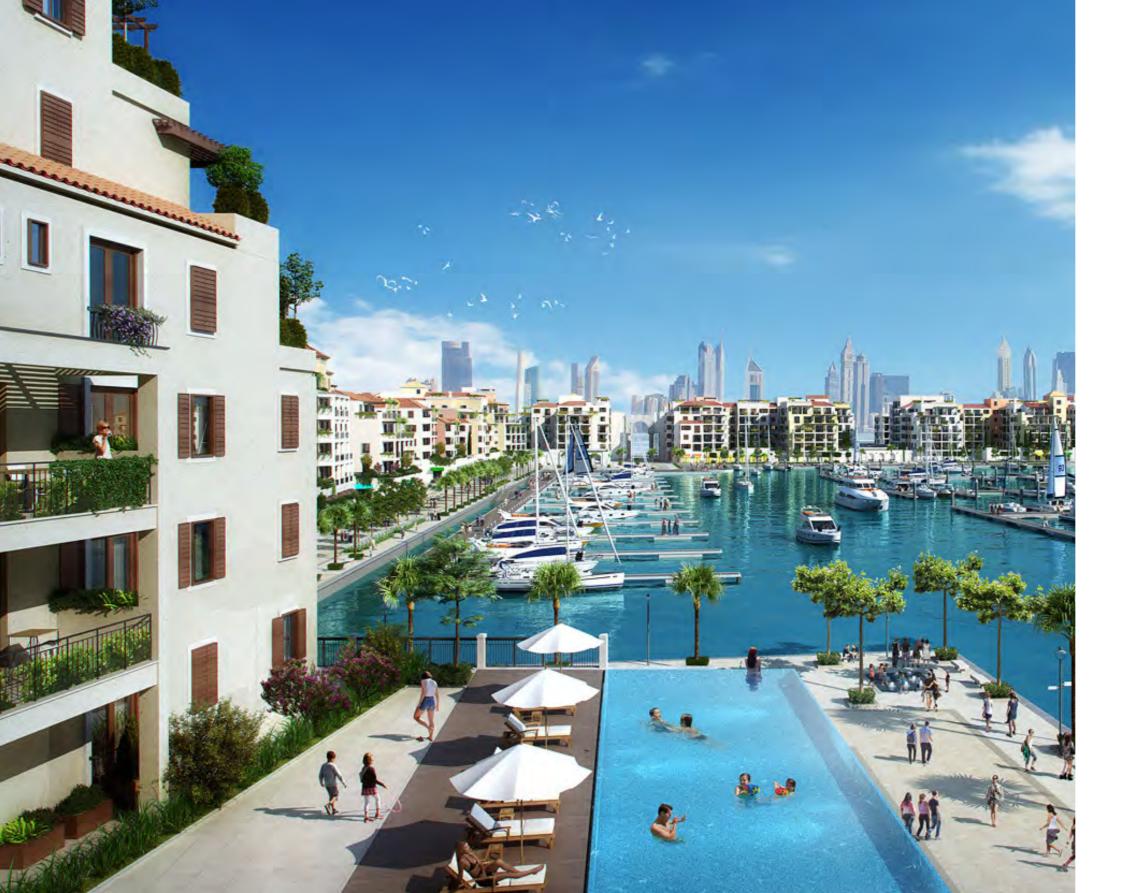

the first
freehold
master
community
in Jumeirah

INSPIRED BY THE ALLURE OF THE MEDITERRANEAN, PORT DE LA MER OFFERS MORE THAN JUST A UNIQUE MARINA PROMENADE AND EASYGOING SEAFRONT LIFESTYLE. WITH PANORAMIC VIEWS OF THE OPEN OCEAN AND DUBAI SKYLINE, IT IS TRULY A ONE-OF-A-KIND ISLAND RETREAT WITHIN THE CITY. THE PRIVATE RESIDENTIAL COMMUNITY COMPRISES OF A SPECTACULAR COLLECTION OF 1, 2, 3, AND 4-BEDROOM APARTMENTS LOCATED AT THE TIP OF THE NORTH PENINSULA AT LA MER.

- +190 BERTH MARINA AND YACHT CLUB
- SEASIDE AND MARINA PROMENADES OVERLOOKING PEARL JUMEIRA
- PRIVATE BEACH ACCESS
- FASHIONABLE BOUTIQUES RESTAURANTS AND CAFES
- A COMBINATION OF 4-STAR AND 5-STAR RESORTS
- MAGNIFICENT SWIMMING POOLS
- OUTDOOR PARK WITH KIDS PLAY AREAS
- PRIVATE LANDSCAPED TERRACES
- EXCELLENT PRIVATE FACILITIES AND AMENITIES
- CONTROLLED VEHICLE ACCESS

- 5 MIN LA MER BY MERAAS
- 10 MINS CITY WALK BY MERAAS
- 15 MIN DUBALINTERNATIONAL AIRPORT
- 45 MIN AL MAKTOUM INTERNATIONAL AIRPORT

take

advantage

of a range

of facilities

RESIDENTIAL AMENITIES INCLUDING LARGE SWIMMING POOLS, A GYM, BEACH AND MARINA ACCESS. HOTELS, RETAIL OUTLETS AND RESTAURANTS, ALL CONVENIENTLY NESTLED ALONG THE WATERFRONT, WILL INFUSE ENERGY AND VITALITY TO LIFE AT PORT DE LA MER. A CENTRAL PODIUM, BUSTLING PIAZZAS AND CONVENIENTLY LOCATED BRIDGES WILL HELP KNIT THIS PICTURESQUE SETTING TOGETHER AND ALLOW RESIDENTS TO MOVE FREELY THROUGHOUT INVITING OPEN SPACES.