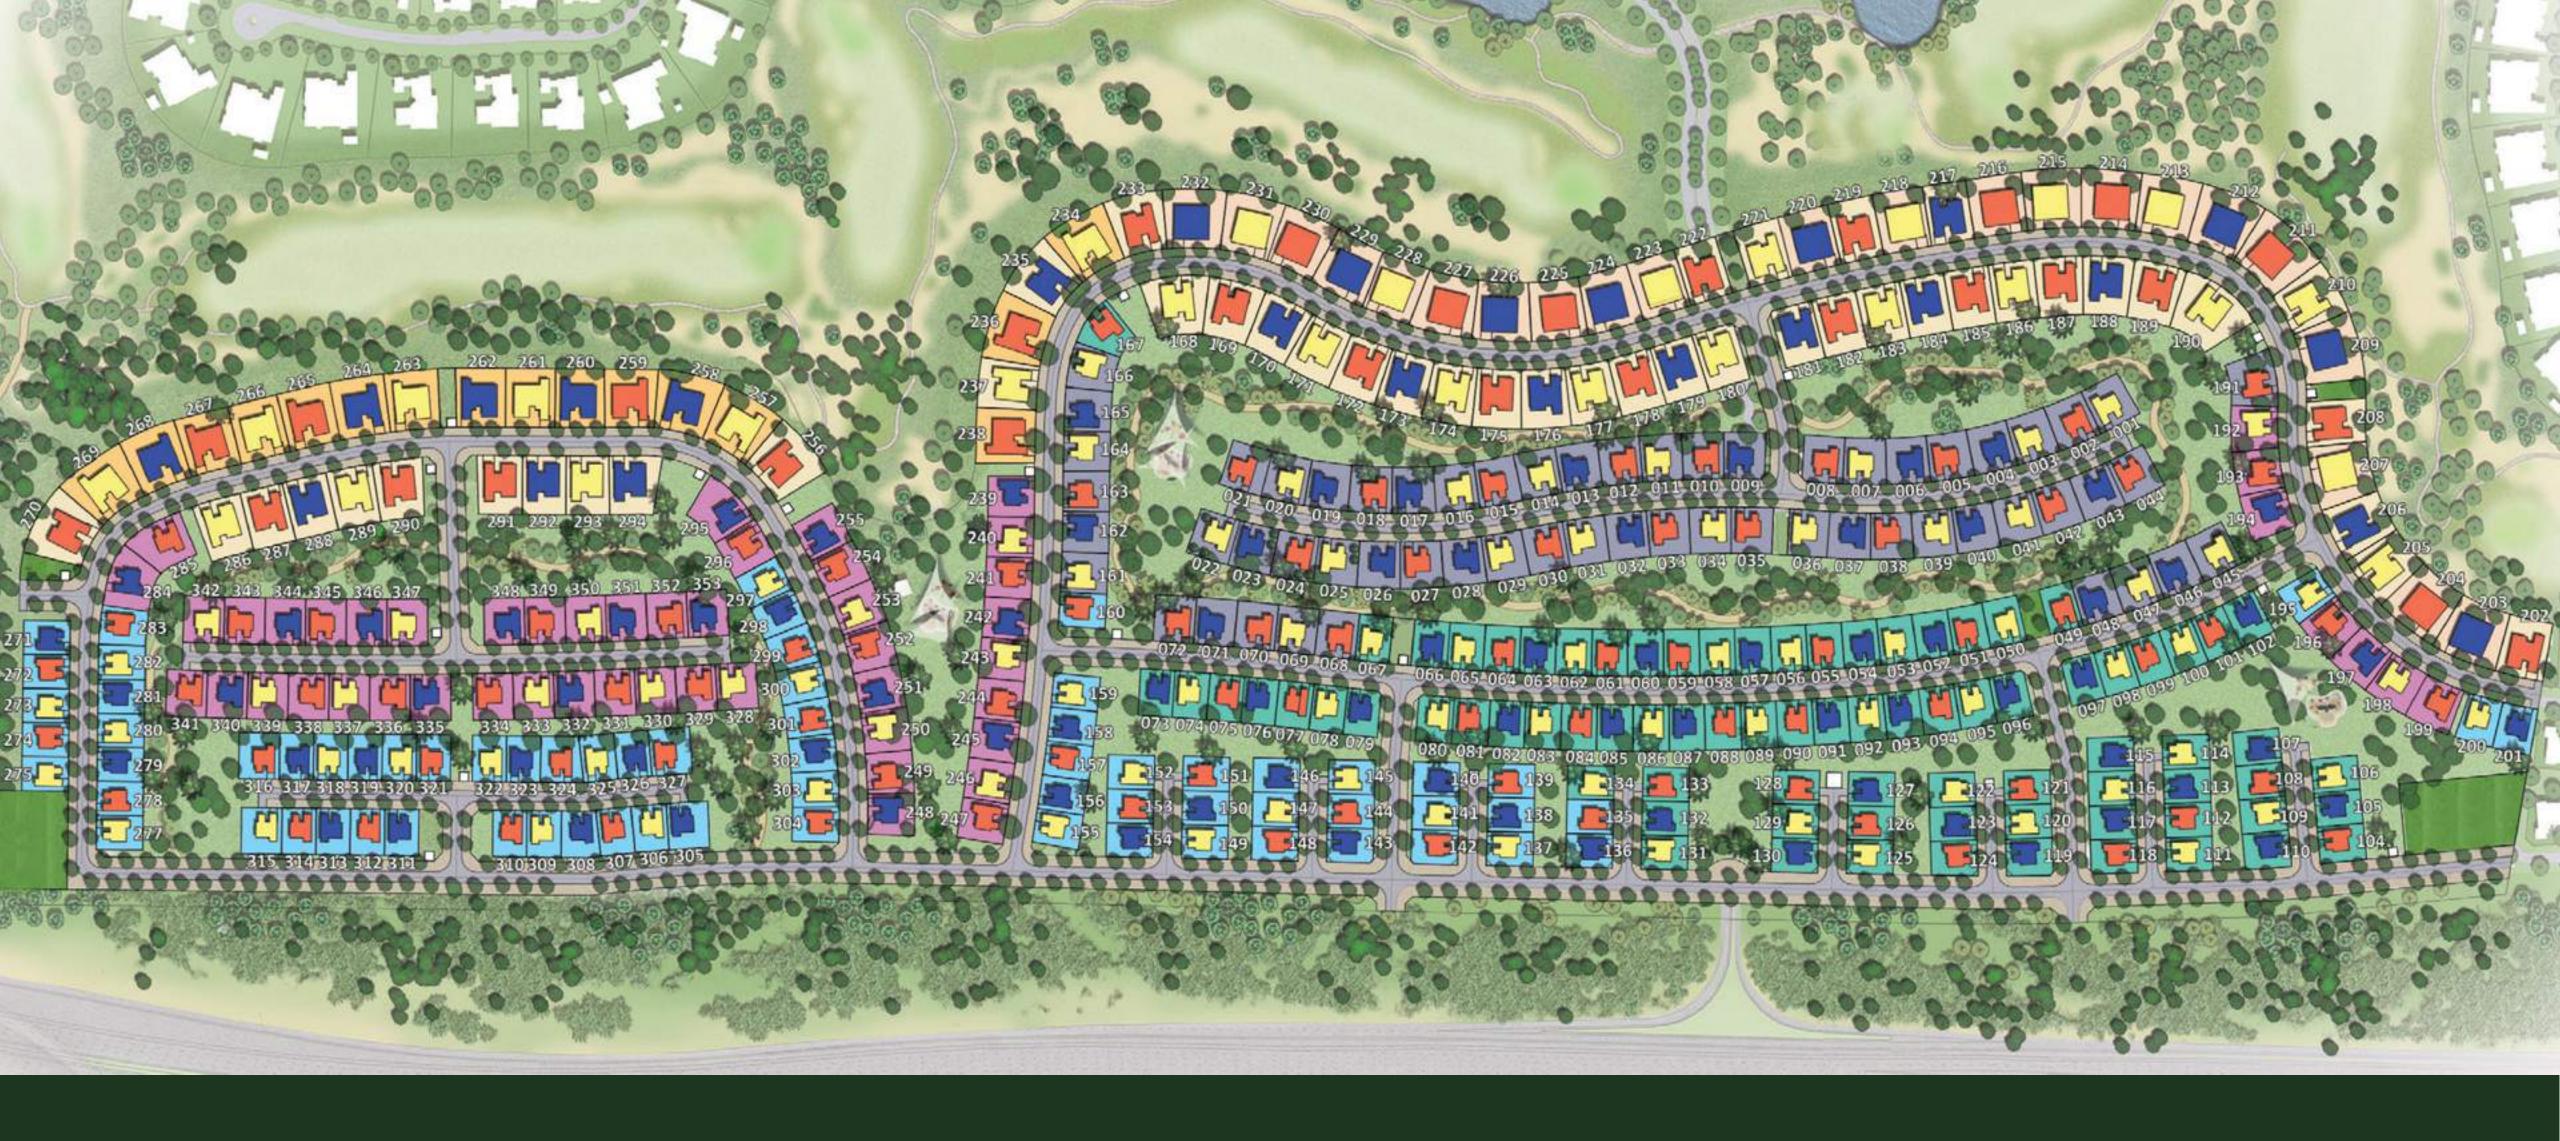

· 6 bedroom villas

· 3 architectural façade styles to select from
· Built-up area ranging from 8531 sq. feet to 9900 sq. feet

## AND THE SUMPTUOUS GOLF PLACE VILLAS

Golf Place Villas are luxurious residences on the outer ring ofGolf Place with views of expansive green open spaces.• 4,5 and 6 bedroom villas

- · 3 architectural façade styles to select from
- · Built-up area ranging from 5119 sq. feet to 7405 sq. feet