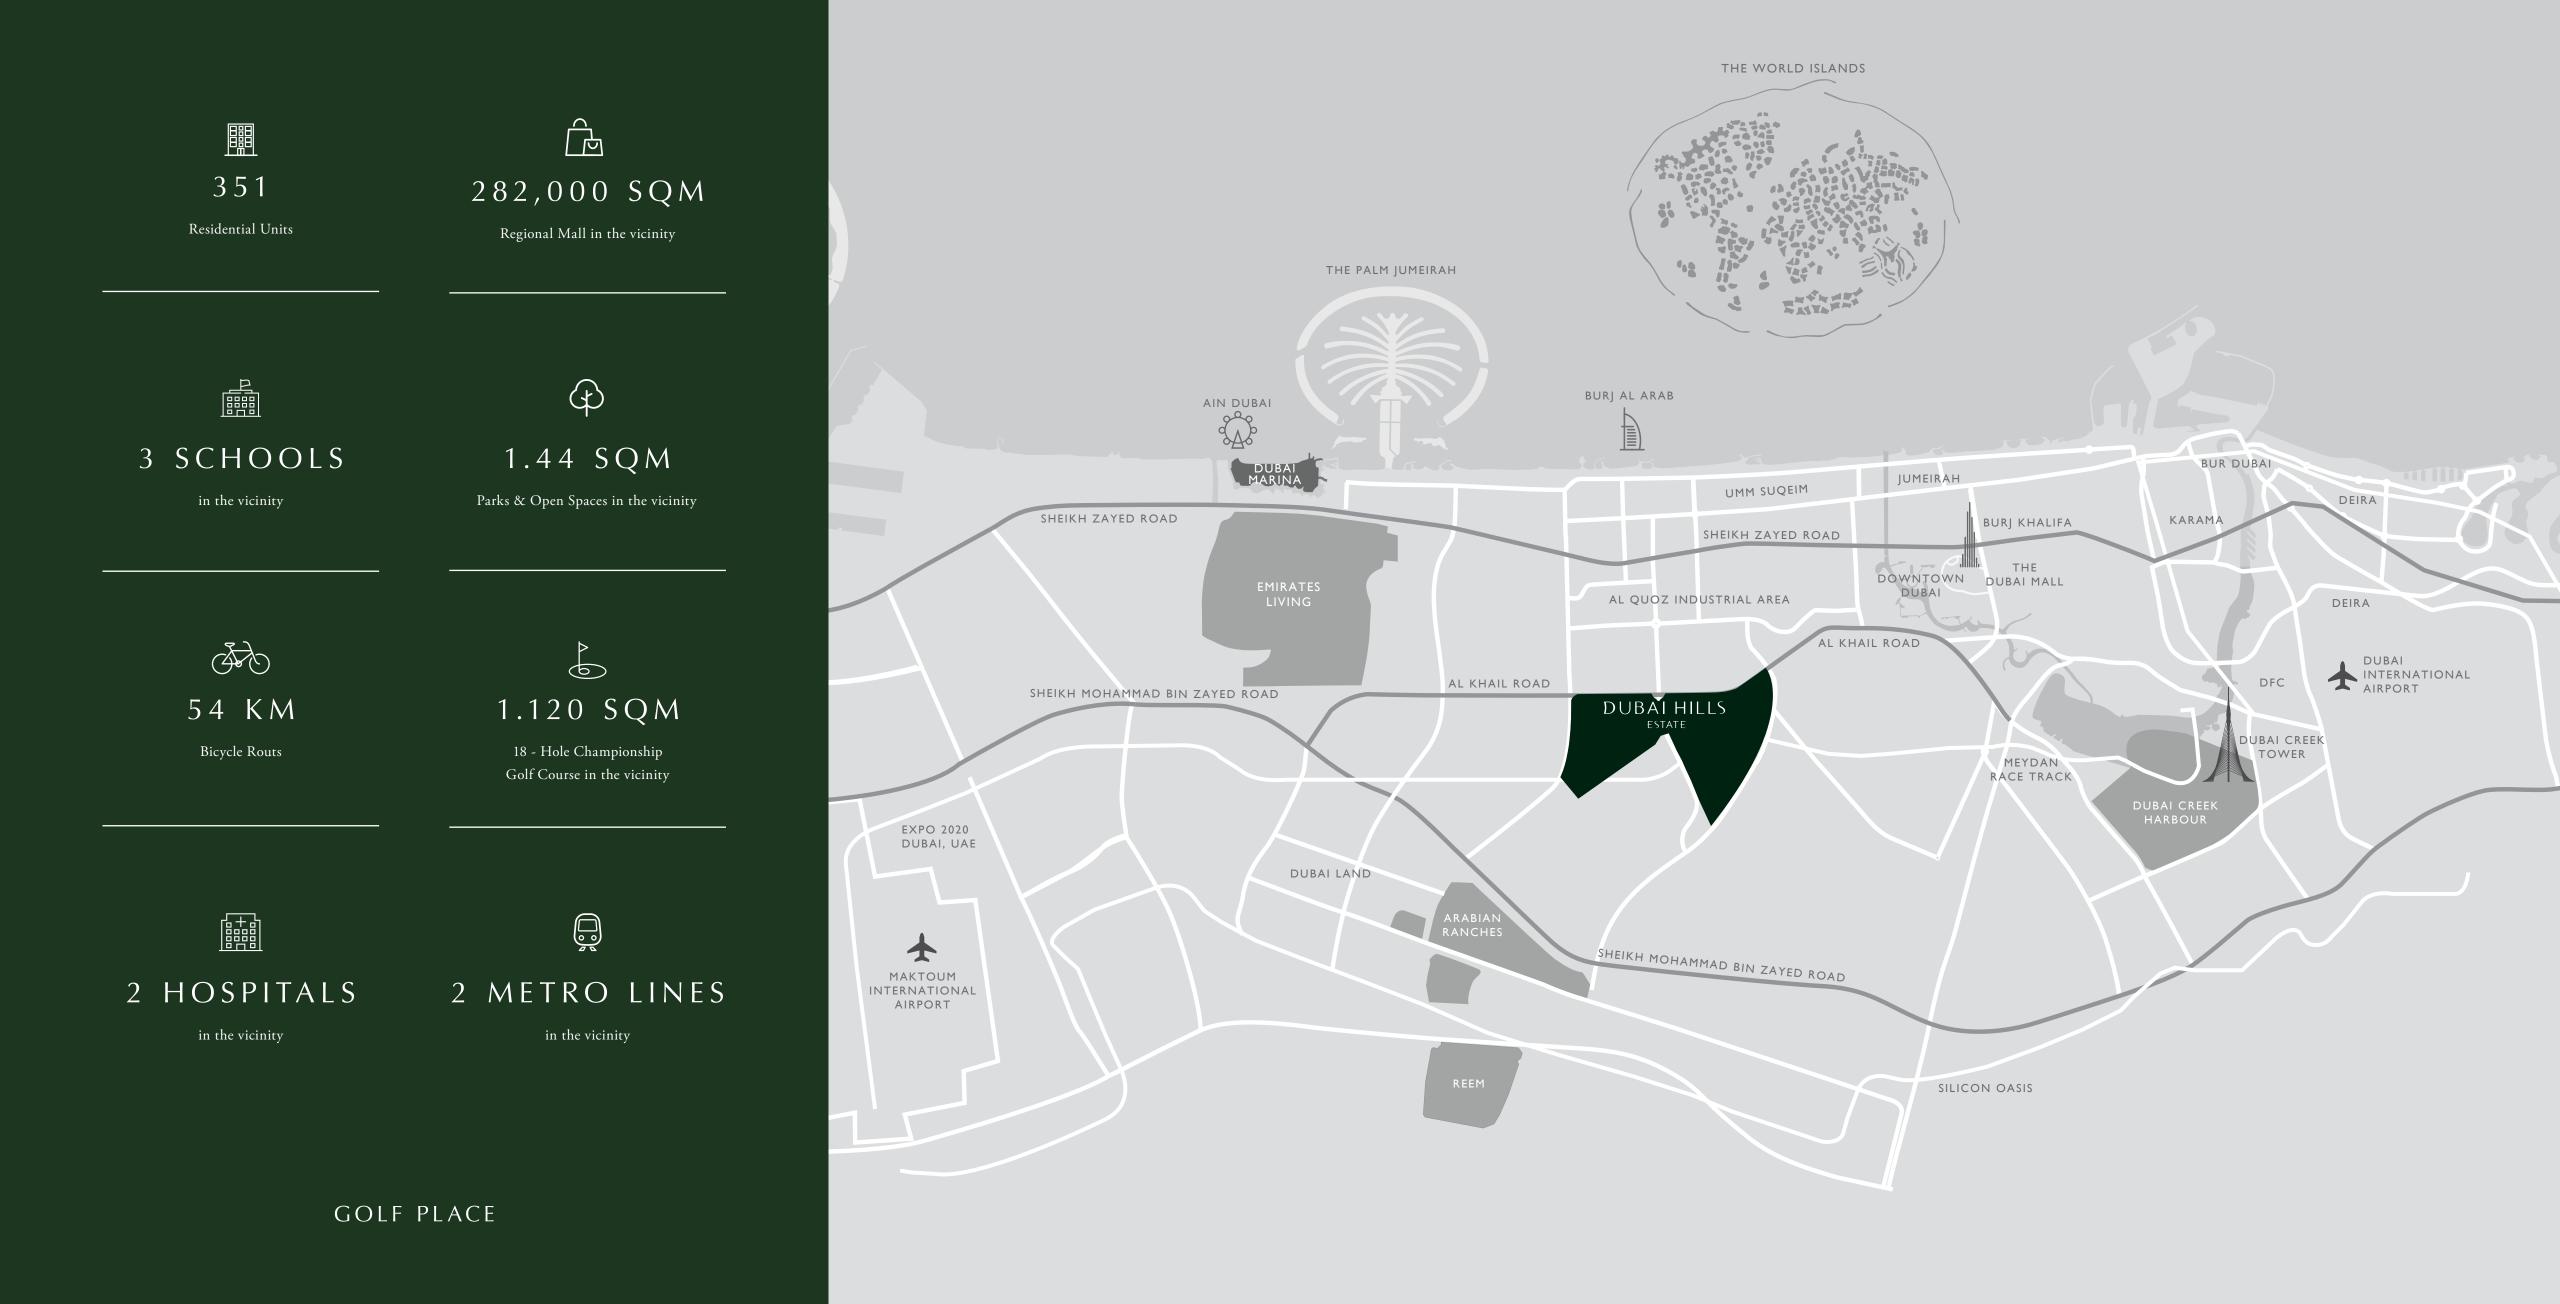

## LIVING WELL Starts with The right setting

Whether you're looking to spend a day playing beach sports or have a cosmopolitan adventure, you won't have to 'swing' far.

Located in the southern enclave of Dubai Hills Estate, Golf Place is conveniently set away from the bustle of the city, yet almost equal distance from the exuberance of Downtown Dubai, the vibrancy of Dubai Marina and the escapism of the Umm Suqeim beach.

Furthermore, the area will feature seamless accessibility to Metro stations, and be part of an integrated bus network.