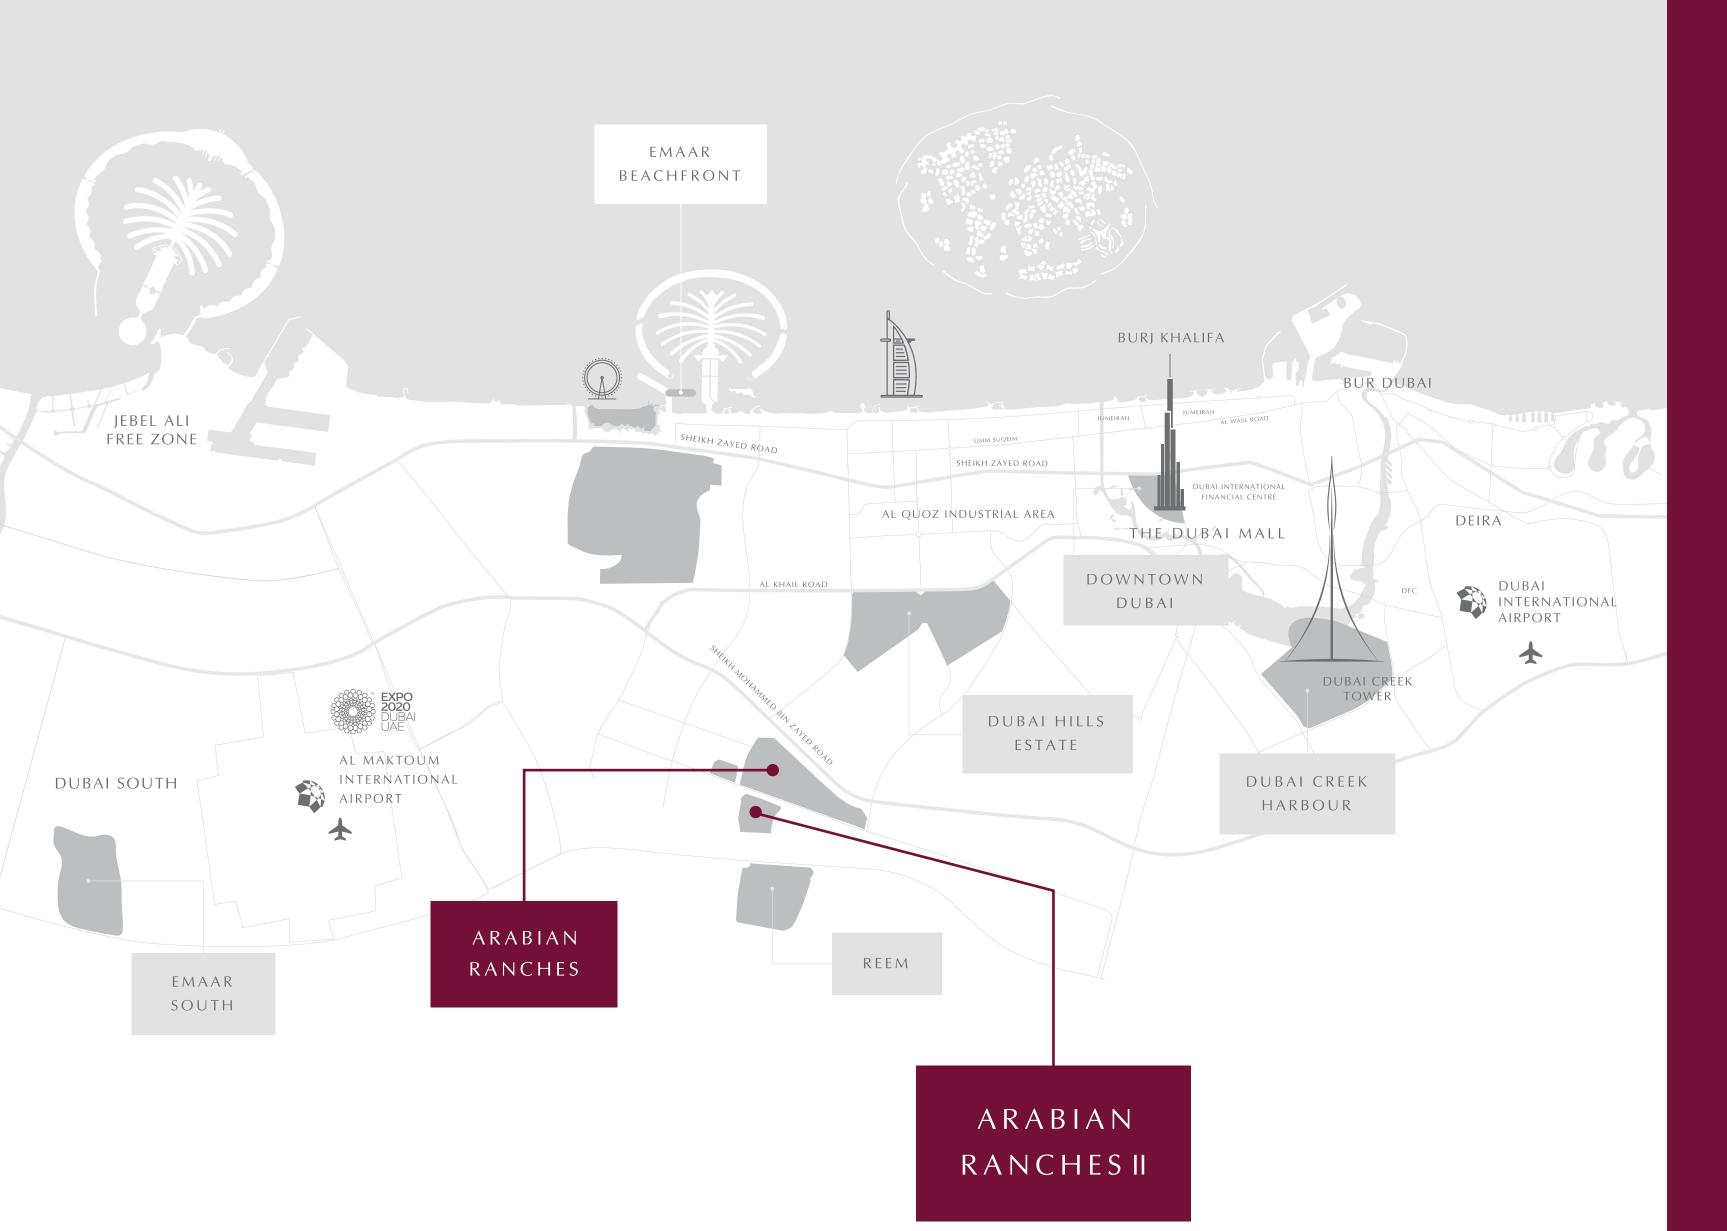

A breathtaking desert-themed development stretching across 6.67 million square metres, Arabian Ranches features an 18-hole championship golf course nestling in Arabian Ranches I, and luxury homes set in a tranquil landscape across Arabian Ranches I and II, only a short distance from Burj Khalifa and Downtown Dubai.

20

Minutes to

Expo 2020

25

Minutes to

Dubai International Airport