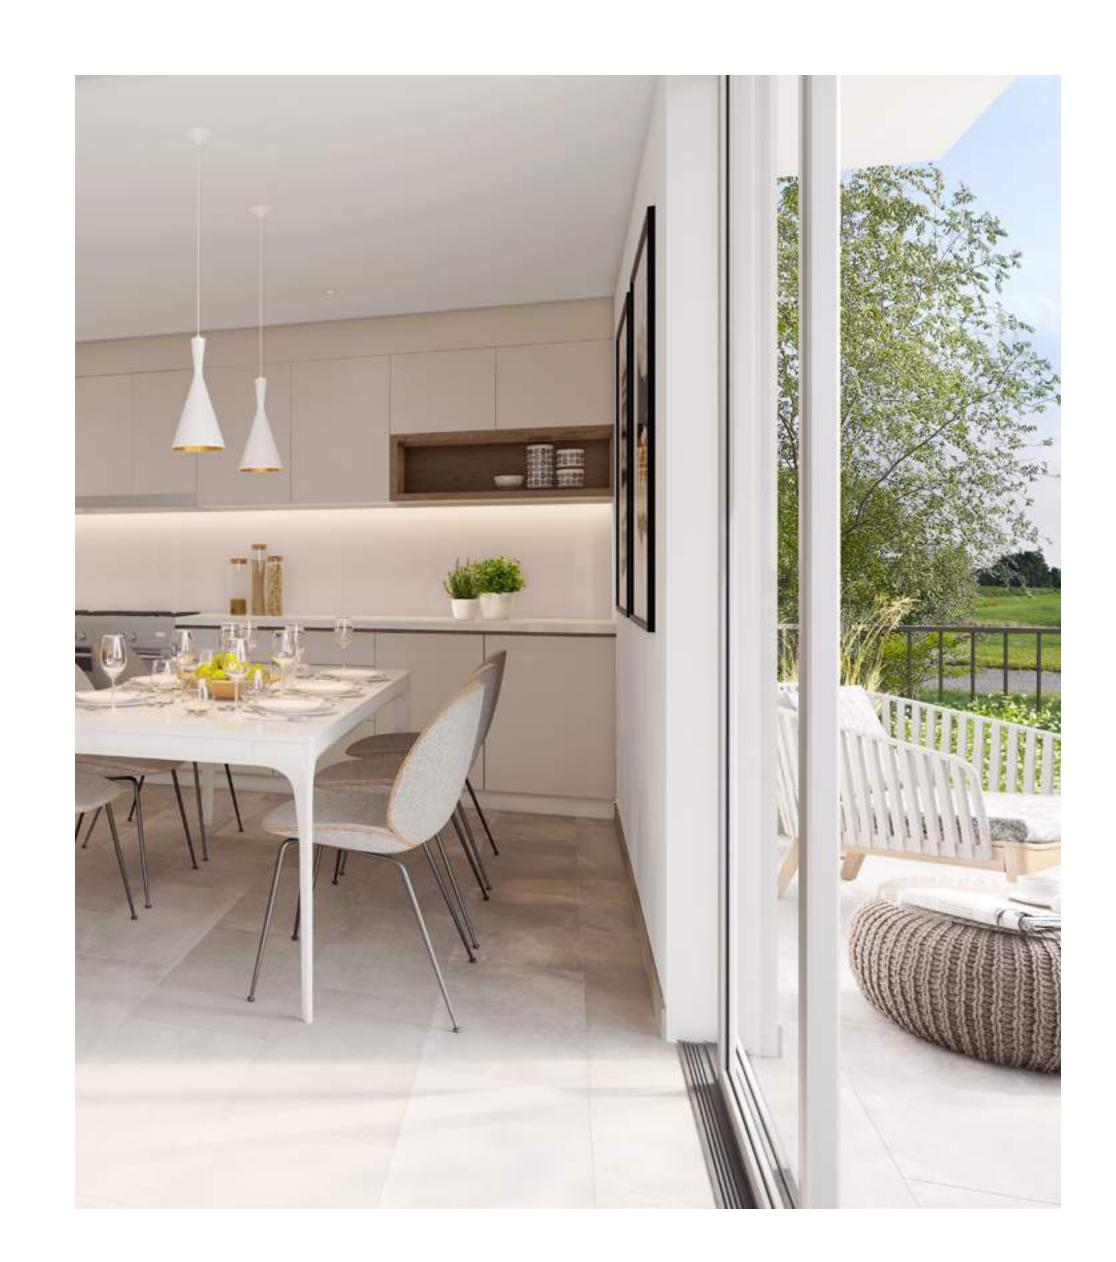

### BRIGHT AND HOMELY SPACES

Clean lines, large windows and light tones are at the heart of Camelia's design. Every space provides a contemporary twist on a traditional family abode, further enhanced by superior quality of build, superb finishes and lush green vistas. The master and secondary bedrooms grant you a balcony where you can marvel at the pristine nature outside and soak up the Arabian sun.

CLEAN LINES, LARGE WINDOWS AND LIGHT TONES ARE AT THE HEART OF CAMELIA'S DESIGN.