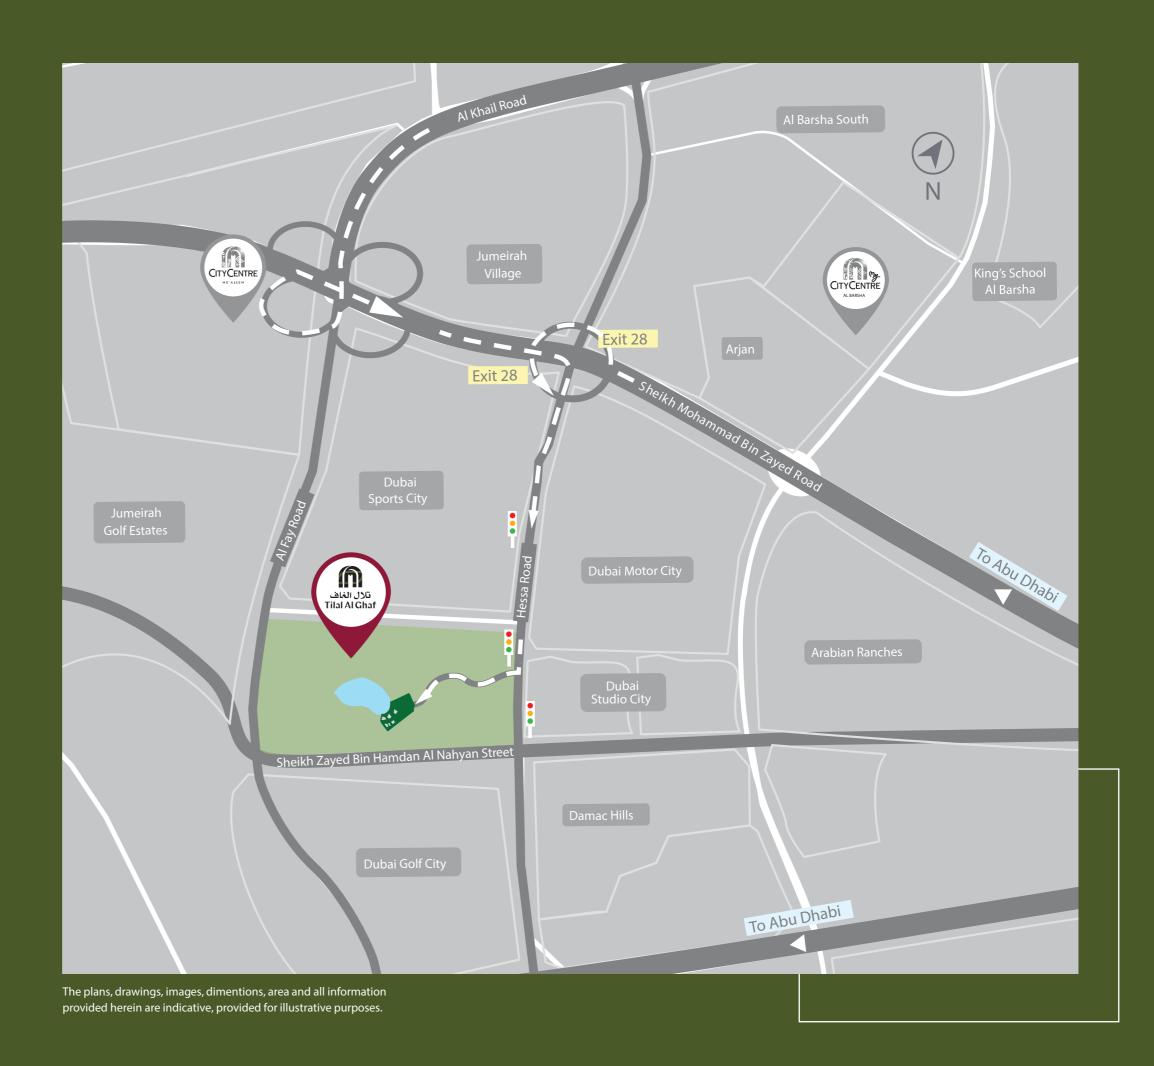

# BE AT THE CENTRE OF IT ALL

Life is great when you are far away from the crowds yet connected to everything that's essential. Elan's central location will allow you easy access to the things most important to you.

| X             | Dubai<br>International Airport      | <b>29</b> Mins     |
|---------------|-------------------------------------|--------------------|
| X             | Al Maktoum<br>International Airport | <b>25</b> Mins     |
|               | Mall of the Emirates                | 15 Mins            |
|               | Downtown                            | <b>20</b> Mins     |
| (\$\forall \) | Al Qudra cycling track              | 10 Mins            |
|               | Dubai Expo                          | 17 <sub>Mins</sub> |