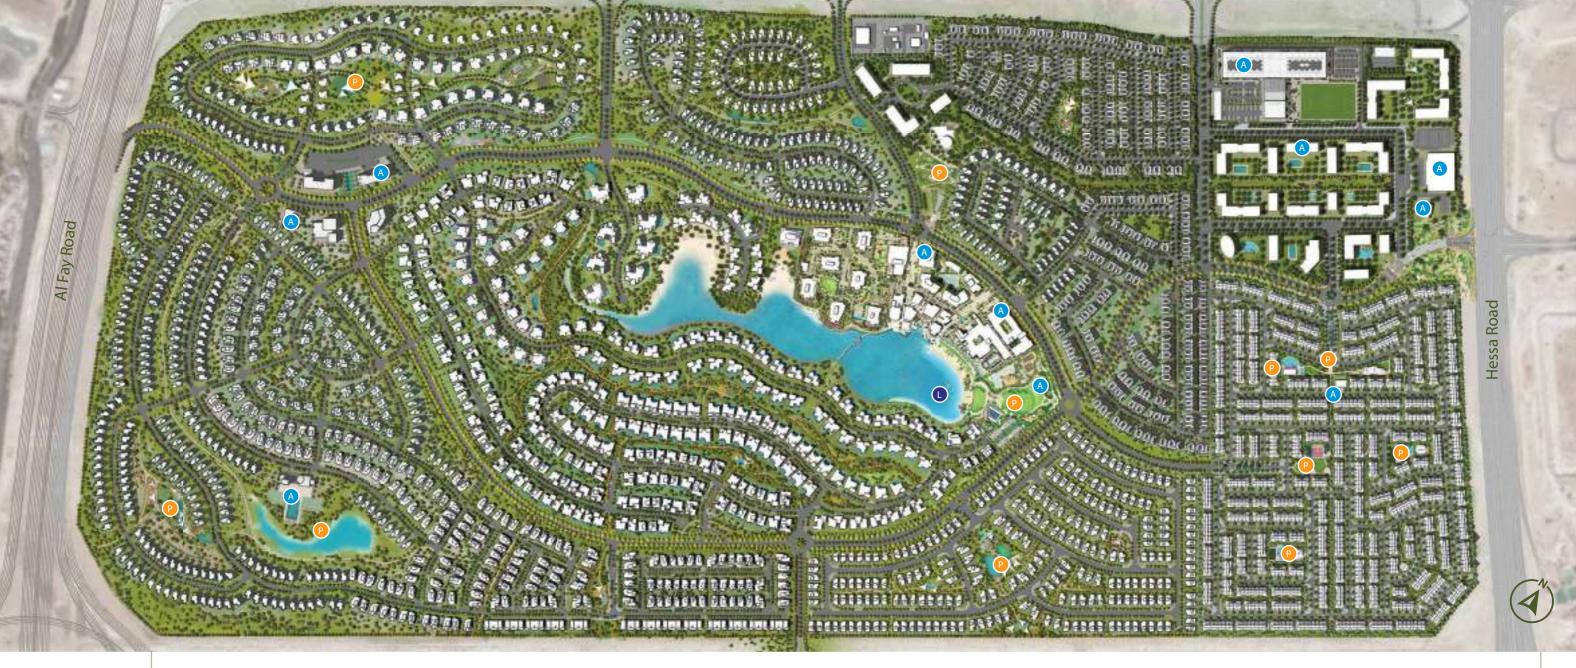

# TILAL AL GHAF SO FAR...

Designed as an exclusive gated enclave within Tilal Al Ghaf, Elan provides the perfect getaway from busy city life. When you come home to Elan, you leave the world far behind.

Elan offers the perfect lifestyle for the modern family. With high-quality three and four bedroom duplex townhouses, nature-inspired outdoors and resort-style amenities including swimming pools, community and fitness centres.

## ESCAPE THE CITY, EVERY DAY

Be part of an exclusive neighbourhood that makes life a joy no matter what day of the week it is.

Community

Parks & Green Open Spaces

Children's Play Areas

Basketball courts

Jogging Track

Convenience Retail/Cafe

10 Adult Swimming Pools

Kids Swimming

7 minute walk to Recreational Lagoon

7 minute walk to International School & Community Centre