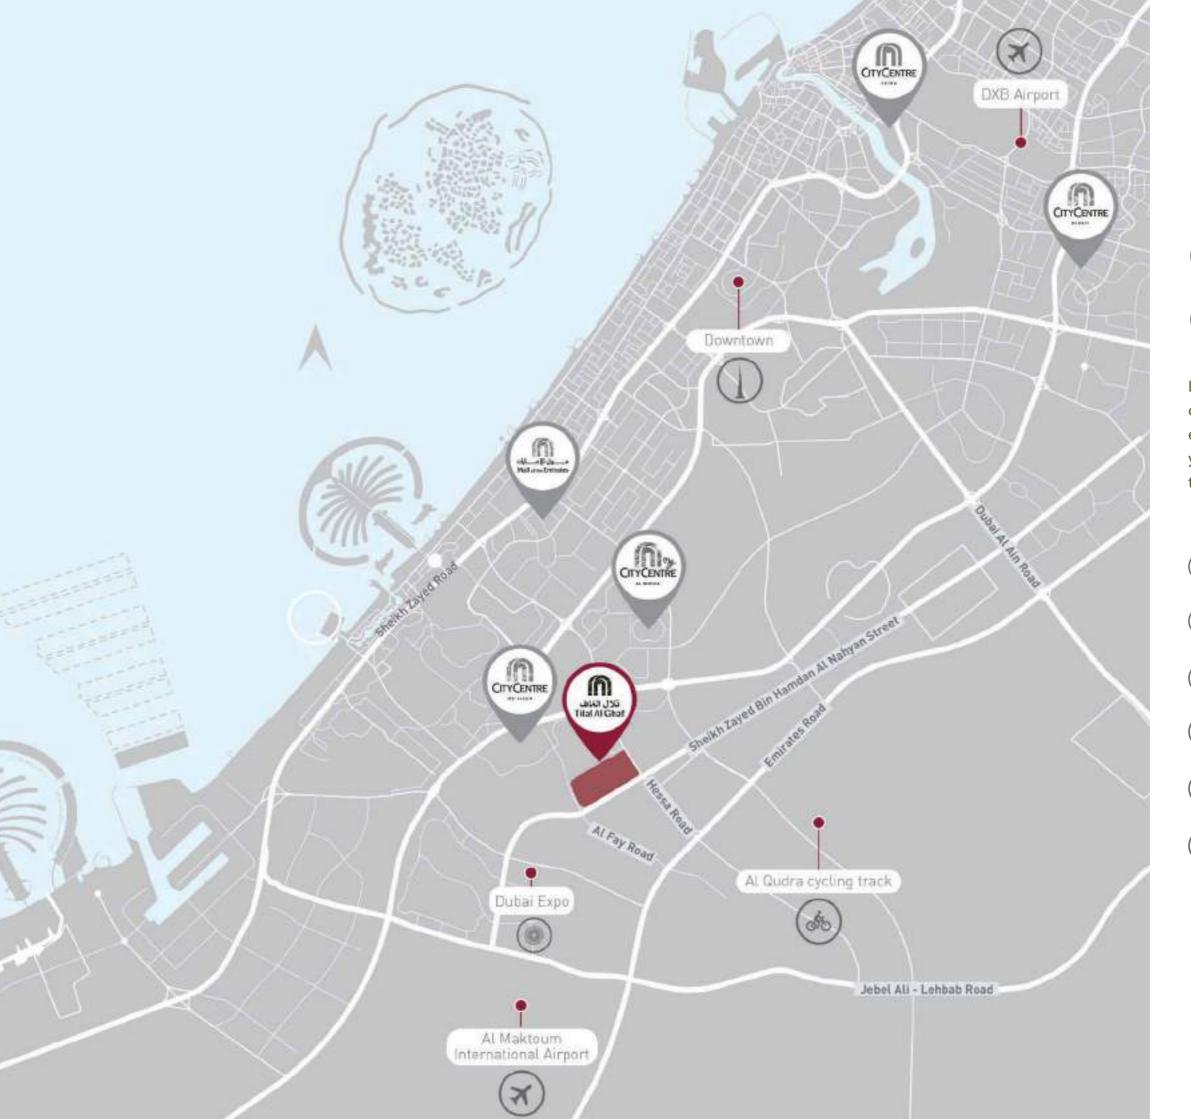

# BE AT THE CENTRE OF IT ALL

Life is great when you are far away from the crowds yet connected to everything that's essential. Elan's central location will allow you easy access to the things most important to you.

| X             | Dubai<br>International Airport      | <b>29</b> Mins     |
|---------------|-------------------------------------|--------------------|
| X             | Al Maktoum<br>International Airport | <b>25</b> Mins     |
|               | Mall of the Emirates                | 15 Mins            |
|               | Downtown                            | <b>20</b> Mins     |
| (\$\forall \) | Al Qudra cycling track              | 10 Mins            |
|               | Dubai Expo                          | 17 <sub>Mins</sub> |