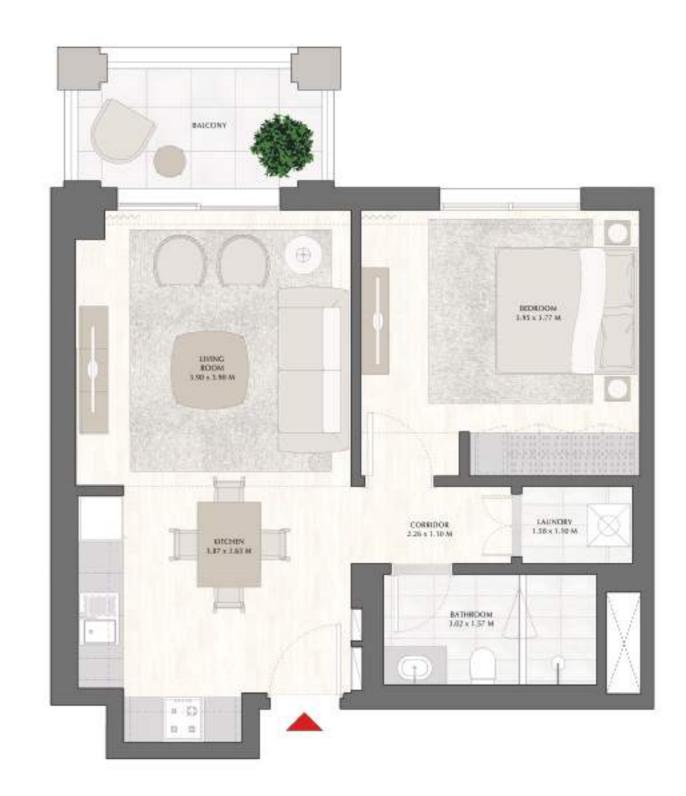

### BREEZE AT CREEK BEACH

BUILDING 2

LEVEL 2,3

UNIT 07

| APARTMENT AREA | 129.79 SQ.M. | 1397.05 SQ.FT. |
|----------------|--------------|----------------|
| BALCONY AREA   | 37.85 SQ.M.  | 407.41 SQ.FT.  |
| TOTAL AREA     | 167 64 SO M  | 1804 46 SO FT  |