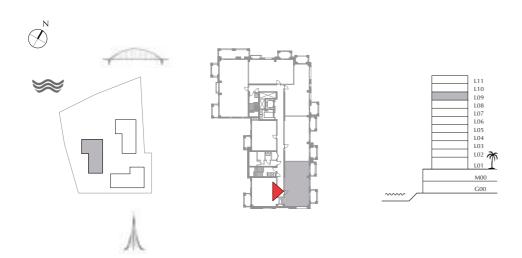

### BREEZE AT CREEK BEACH

BUILDING 2

LEVEL 9

UNIT 07

| APARTMENT AREA | 129.79 SQ.M. | 1397.05 SQ.FT. |
|----------------|--------------|----------------|
| BALCONY AREA   | 16.73 SQ.M.  | 180.08 SQ.FT.  |
| TOTAL AREA     | 146 52 SO M  | 1577 13 SO FT  |