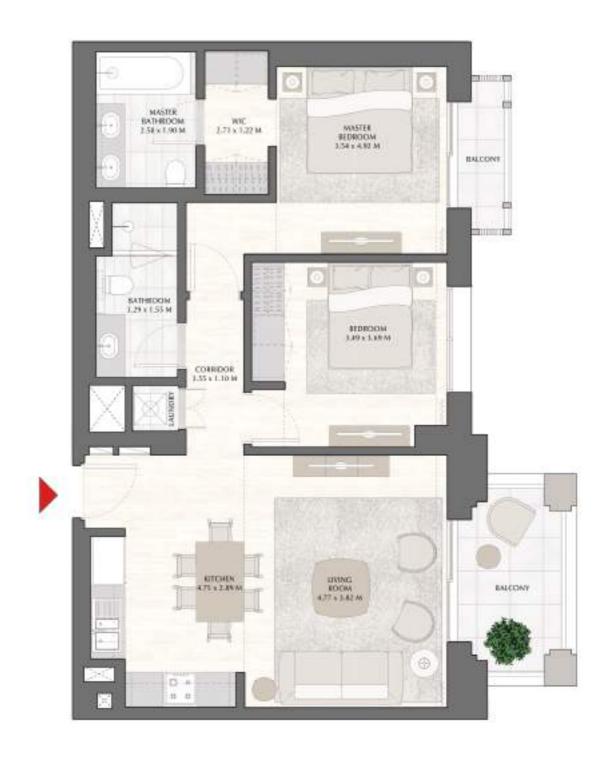

### BREEZE AT CREEK BEACH

BUILDING 2

LEVEL 9

UNIT 01

| APARTMENT AREA | 58.58 SQ.M. | 630.55 SQ.FT. |
|----------------|-------------|---------------|
| BALCONY AREA   | 7.31 SQ.M.  | 78.68 SQ.FT.  |
| TOTAL AREA     | 65.89 SQ.M. | 709.23 SQ.FT. |