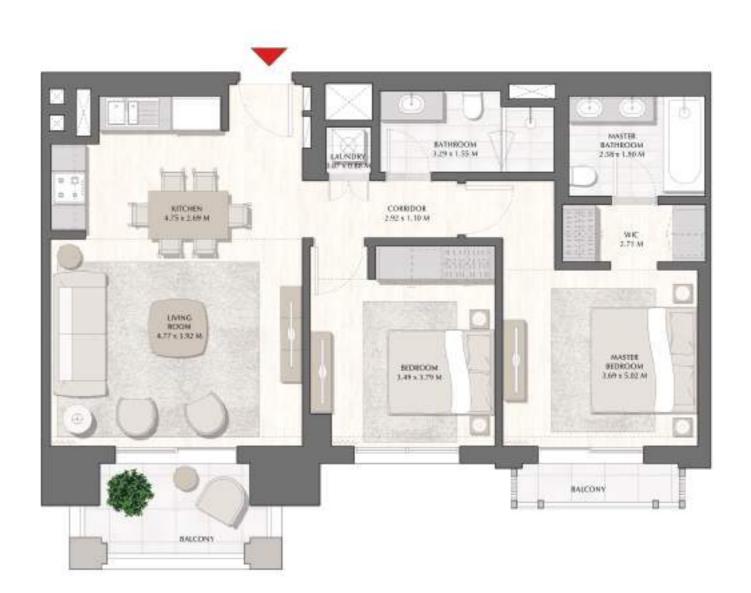

## BREEZE AT CREEK BEACH

BUILDING 2

LEVEL 1

**UNIT 105** 

| APARTMENT AREA | 64.38 SQ.M.  | 692.98 SQ.FT.  |
|----------------|--------------|----------------|
| BALCONY AREA   | 45.26 SQ.M.  | 487.17 SQ.FT.  |
| TOTAL AREA     | 109.64 SQ.M. | 1180.15 SQ.FT. |