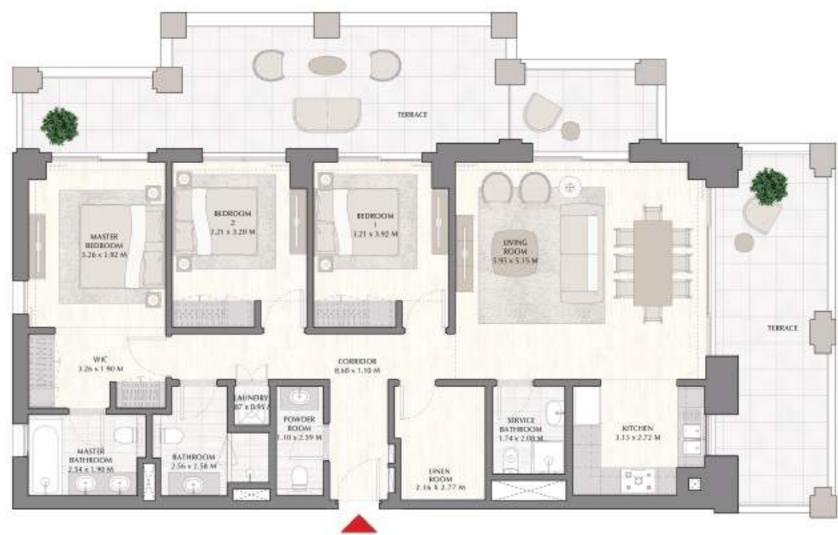

### BREEZE AT CREEK BEACH

BUILDING 2

GROUND LEVEL

UNIT G03

| APARTMENT AREA | 129.79 SQ.M. | 1397.05 SQ.FT. |
|----------------|--------------|----------------|
| BALCONY AREA   | 108.74 SQ.M. | 1170.47 SQ.FT. |
| TOTAL AREA     | 238.53 SQ.M. | 2567.52 SQ.FT. |