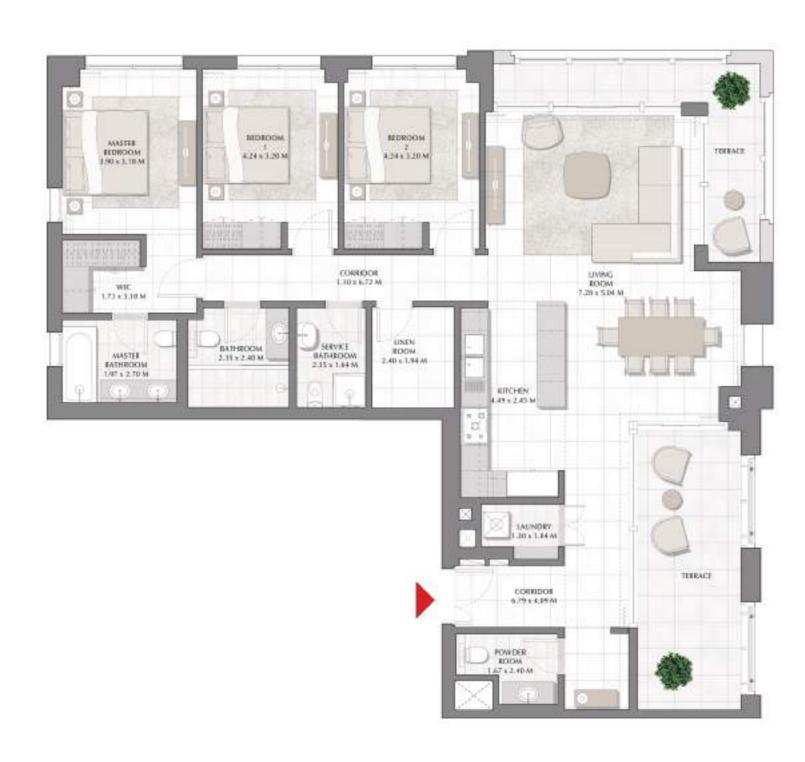

### BREEZE AT CREEK BEACH

BUILDING 2

LEVEL 11(PENTHOUSE)

UNIT 1101

| APARTMENT AREA | 145.26 SQ.M. | 1563.57 SQ.FT. |
|----------------|--------------|----------------|
| BALCONY AREA   | 34.03 SQ.M.  | 366.30 SQ.FT.  |
| TOTAL AREA     | 179.29 SQ.M. | 1929.87 SQ.FT. |