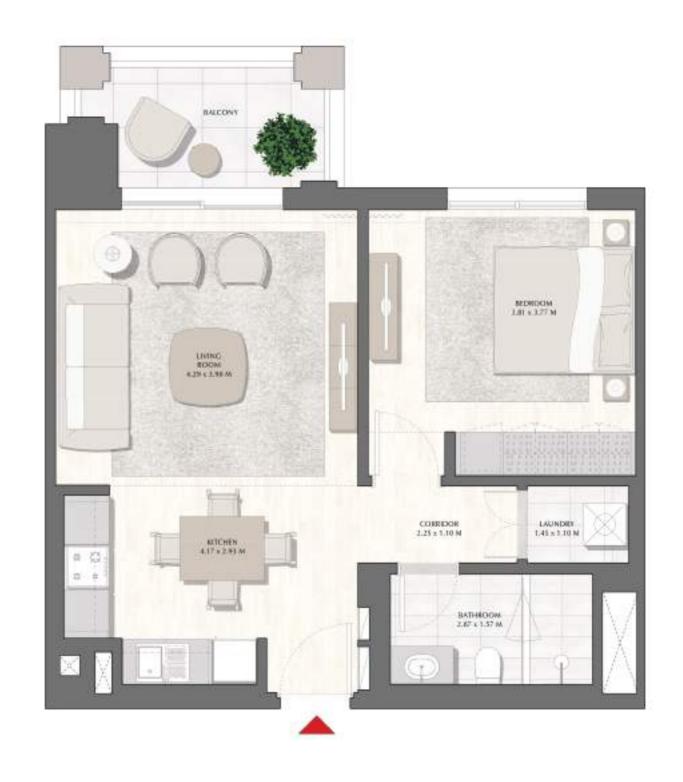

EEZE AT CREEK BEACH

BUILDING 2

LEVEL 1

**UNIT 106** 

| APARTMENT AREA | 111.24 SQ.M. | 1197.38 SQ.FT. |
|----------------|--------------|----------------|
| BALCONY AREA   | 93.05 SQ.M.  | 1001.58 SQ.FT. |
| TOTAL AREA     | 204.29 SQ.M. | 2198.96 SQ.FT. |









### BREEZE AT CREEK BEACH

BUILDING 2

LEVEL 1

UNIT 107

| APARTMENT AREA | 129.79 SQ.M. | 1397.05 SQ.FT. |
|----------------|--------------|----------------|
| BALCONY AREA   | 60.48 SQ.M.  | 651.00 SQ.FT.  |
| TOTAL AREA     | 190.27 SO M  | 2048 05 SO FT  |











## BREEZE AT CREEK BEACH

BUILDING 2

LEVEL 2,3

UNIT 01

| APARTMENT AREA | 58.69 SQ.M. | 631.73 SQ.FT. |
|----------------|-------------|---------------|
| BALCONY AREA   | 6.58 SQ.M.  | 70.83 SQ.FT.  |
| TOTAL AREA     | 65.27 SQ.M. | 702.56 SQ.FT. |







## BREEZE AT CREEK BEACH

BUILDING 2

LEVEL 2,3

UNIT 02

| APARTMENT AREA | 58.27 SQ.M. | 627.21 SQ.FT. |
|----------------|-------------|---------------|
| BALCONY AREA   | 6.96 SQ.M.  | 74.92 SQ.FT.  |
| TOTAL AREA     | 65.23 SQ.M. | 702.13 SQ.FT. |









## BREEZE AT CREEK BEACH

BUILDING 2

LEVEL 2,3

UNIT 03

| APARTMENT AREA | 88.30 SQ.M.  | 950.45 SQ.FT.  |
|----------------|--------------|----------------|
| BALCONY AREA   | 12.66 SQ.M.  | 136.27 SQ.FT.  |
| TOTAL AREA     | 100.96 SQ.M. | 1086.72 SQ.FT. |







## BREEZE AT CREEK BEACH

BUILDING 2

LEVEL 2,3

UNIT 04

| APARTMENT AREA | 85.96 SQ.M. | 925.27 SQ.FT.  |
|----------------|-------------|----------------|
| BALCONY AREA   | 13.50 SQ.M. | 145.31 SQ.FT.  |
| TOTAL AREA     | 99.46 SQ.M. | 1070.58 SQ.FT. |