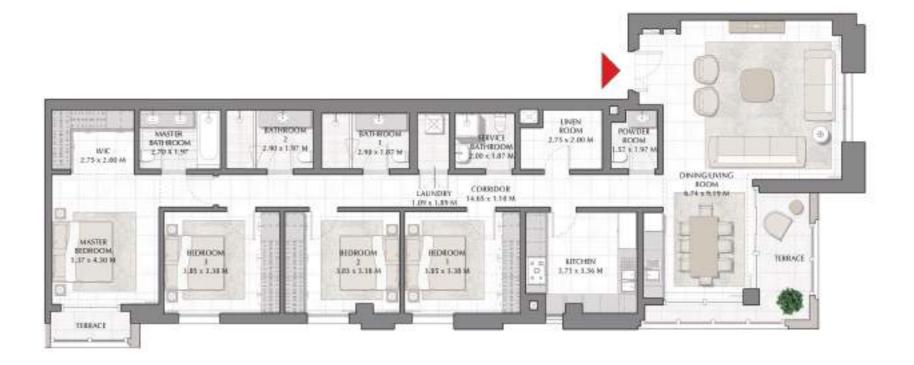

### BREEZE AT CREEK BEACH

BUILDING 2

LEVEL 1

UNIT 107

| APARTMENT AREA | 129.79 SQ.M. | 1397.05 SQ.FT. |
|----------------|--------------|----------------|
| BALCONY AREA   | 60.48 SQ.M.  | 651.00 SQ.FT.  |
| TOTAL AREA     | 190.27 SO M  | 2048 05 SO FT  |