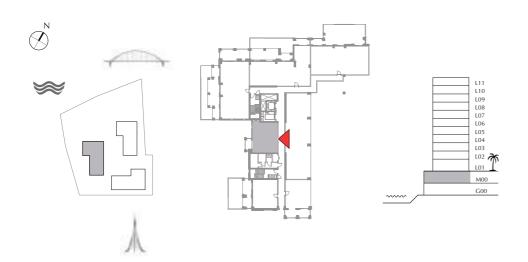

EACH

BUILDING 2

MEZZANINE LEVEL

UNIT M04

| APARTMENT AREA | 132.40 SQ.M. | 1425.14 SQ.FT. |
|----------------|--------------|----------------|
| BALCONY AREA   | 45.13 SQ.M.  | 485.78 SQ.FT.  |
| TOTAL AREA     | 177.53 SQ.M. | 1910.92 SQ.FT. |









### BREEZE AT CREEK BEACH

BUILDING 2

MEZZANINE LEVEL

UNIT M05

| APARTMENT AREA | 133.53 SQ.M. | 1437.30 SQ.FT. |
|----------------|--------------|----------------|
| BALCONY AREA   | 39.78 SQ.M.  | 428.19 SQ.FT.  |
| TOTAL AREA     | 173.31 SQ.M. | 1865.49 SQ.FT. |









### BREEZE AT CREEK BEACH

BUILDING 2

MEZZANINE LEVEL

UNIT M06

| APARTMENT AREA | 58.16 SQ.M. | 626.03 SQ.FT. |
|----------------|-------------|---------------|
| BALCONY AREA   | 6.65 SQ.M.  | 71.58 SQ.FT.  |
| TOTAL AREA     | 64.81 SQ.M. | 697.61SQ.FT.  |









## BREEZE AT CREEK BEACH

BUILDING 2

LEVEL 1

**UNIT 101** 

| APARTMENT AREA | 58.56 SQ.M. | 630.33 SQ.FT. |
|----------------|-------------|---------------|
| BALCONY AREA   | 6.4 SQ.M.   | 68.89 SQ.FT.  |
| TOTAL AREA     | 64.96 SQ.M. | 699.22 SQ.FT. |









## BREEZE AT CREEK BEACH

BUILDING 2

LEVEL 1

UNIT 102

| APARTMENT AREA | 56.23 SQ.M. | 605.25 SQ.FT. |
|----------------|-------------|---------------|
| BALCONY AREA   | 18.96 SQ.M. | 204.08 SQ.FT. |
| TOTAL AREA     | 75.19 SQ.M. | 809.33 SQ.FT. |







## BREEZE AT CREEK BEACH

BUILDING 2

LEVEL 1

UNIT 103

| APARTMENT AREA | 86.02 SQ.M.  | 925.91 SQ.FT.  |
|----------------|--------------|----------------|
| BALCONY AREA   | 53.45 SQ.M.  | 575.33 SQ.FT.  |
| TOTAL AREA     | 139.47 SQ.M. | 1501.24 SQ.FT. |