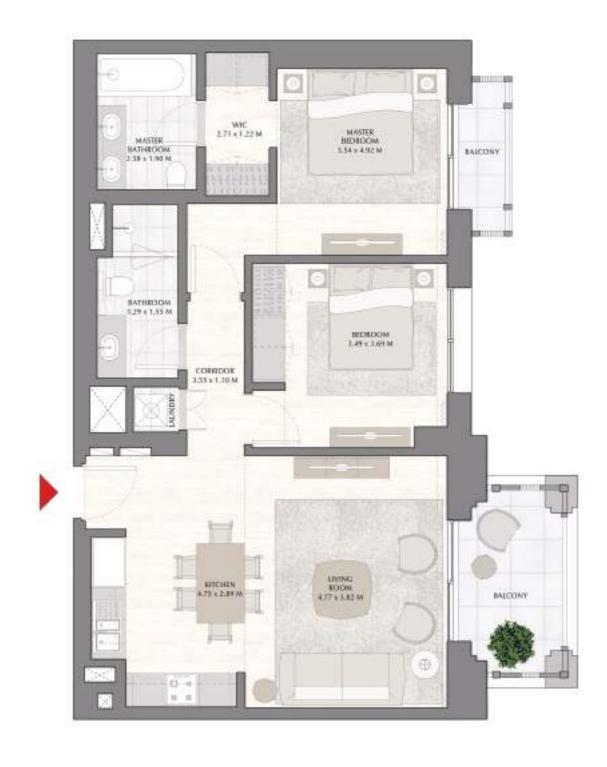

### BREEZE AT CREEK BEACH

BUILDING 2

LEVEL 9

UNIT 04

| APARTMENT AREA | 85.96 SQ.M. | 925.27 SQ.FT.  |
|----------------|-------------|----------------|
| BALCONY AREA   | 10.21 SQ.M. | 109.90 SQ.FT.  |
| TOTAL AREA     | 96.17 SQ.M. | 1035.17 SQ.FT. |







### BREEZE AT CREEK BEACH

BUILDING 2

LEVEL 9

UNIT 05

| APARTMENT AREA | 84.46 SQ.M. | 909.12 SQ.FT. |
|----------------|-------------|---------------|
| BALCONY AREA   | 11.6 SQ.M.  | 124.86 SQ.FT. |
| TOTAL AREA     | 96.06 SO.M. | 1033 98 SO FT |







### BREEZE AT CREEK BEACH

BUILDING 2

LEVEL 9

UNIT 06

| APARTMENT AREA | 86.13 | SQ.M. | 927.10  | SQ.FT. |
|----------------|-------|-------|---------|--------|
| BALCONY AREA   | 10.94 | SQ.M. | 117.76  | SQ.FT. |
| TOTAL AREA     | 97.07 | SQ.M. | 1044.86 | SQ.FT. |









### BREEZE AT CREEK BEACH

BUILDING 2

LEVEL 9

UNIT 07

| APARTMENT AREA | 129.79 SQ.M. | 1397.05 SQ.FT. |
|----------------|--------------|----------------|
| BALCONY AREA   | 16.73 SQ.M.  | 180.08 SQ.FT.  |
| TOTAL AREA     | 146 52 SO M  | 1577 13 SO FT  |







### BREEZE AT CREEK BEACH

BUILDING 2

LEVEL 10

UNIT 01

| APARTMENT AREA | 58.58 SQ.M. | 630.55 SQ.FT. |
|----------------|-------------|---------------|
| BALCONY AREA   | 7.31 SQ.M.  | 78.68 SQ.FT.  |
| TOTAL AREA     | 65.89 SQ.M. | 709.23 SQ.FT. |









### BREEZE AT CREEK BEACH

BUILDING 2

LEVEL 10

UNIT 02

| APARTMENT AREA | 58.27 SQ.M. | 627.21 SQ.FT. |
|----------------|-------------|---------------|
| BALCONY AREA   | 7.31 SQ.M.  | 78.68 SQ.FT.  |
| TOTAL AREA     | 65.58 SQ.M. | 705.89 SQ.FT. |