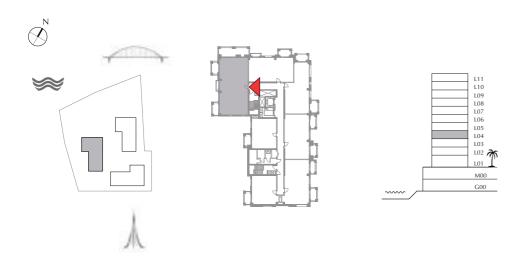

## BREEZE AT CREEK BEACH

BUILDING 2

LEVEL 1

**UNIT 105** 

| APARTMENT AREA | 64.38 SQ.M.  | 692.98 SQ.FT.  |
|----------------|--------------|----------------|
| BALCONY AREA   | 45.26 SQ.M.  | 487.17 SQ.FT.  |
| TOTAL AREA     | 109.64 SQ.M. | 1180.15 SQ.FT. |