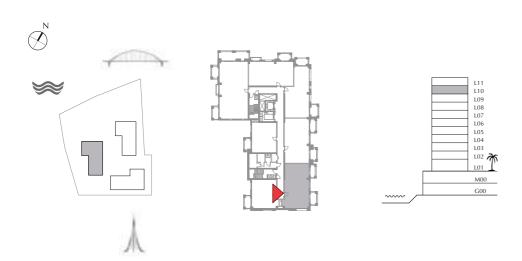

### BREEZE AT CREEK BEACH

BUILDING 2

LEVEL 8

**UNIT 807** 

| APARTMENT AREA | 129.79 SQ.M. | 1397.05 SQ.FT. |
|----------------|--------------|----------------|
| BALCONY AREA   | 16.58 SQ.M.  | 178.47 SQ.FT.  |
| TOTAL AREA     | 146 37 SO M  | 1575 52 SO FT  |