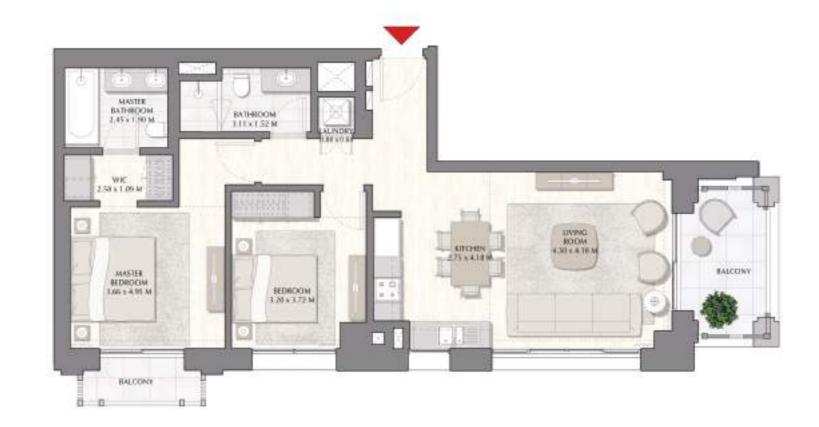

### BREEZE AT CREEK BEACH

BUILDING 2

LEVEL 1

UNIT 107

| APARTMENT AREA | 129.79 SQ.M. | 1397.05 SQ.FT. |
|----------------|--------------|----------------|
| BALCONY AREA   | 60.48 SQ.M.  | 651.00 SQ.FT.  |
| TOTAL AREA     | 190.27 SO M  | 2048 05 SO FT  |