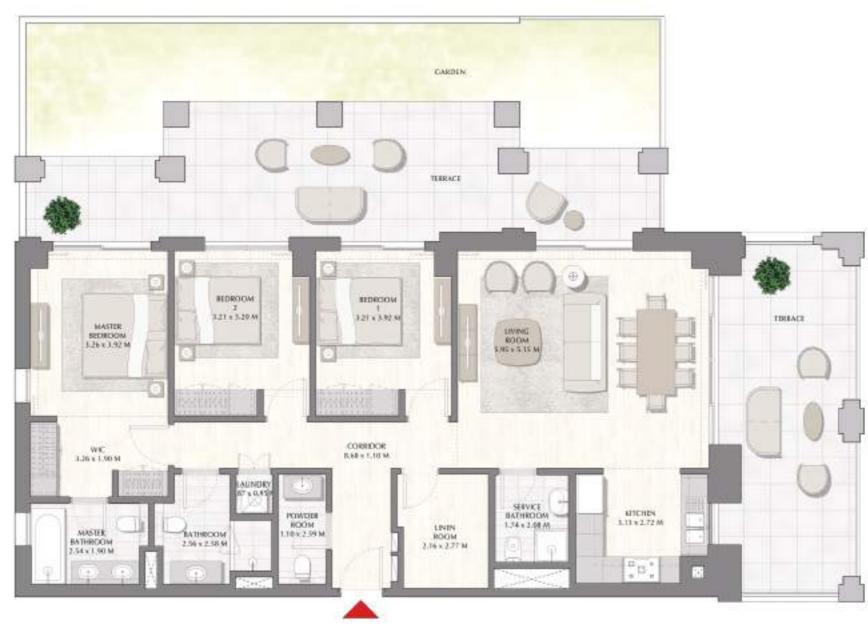

### BREEZE AT CREEK BEACH

BUILDING 2

GROUND LEVEL

UNIT G04

| APARTMENT AREA | 132.4 SQ.M.  | 1425.14 SQ.FT. |
|----------------|--------------|----------------|
| BALCONY AREA   | 87.77 SQ.M.  | 944.75 SQ.FT.  |
| TOTAL AREA     | 220.17 SQ.M. | 2369.89 SQ.FT. |