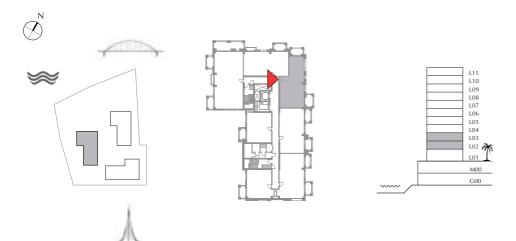

## BREEZE AT CREEK BEACH

BUILDING 2

LEVEL 2,3

UNIT 03

| APARTMENT AREA | 88.30 SQ.M.  | 950.45 SQ.FT.  |
|----------------|--------------|----------------|
| BALCONY AREA   | 12.66 SQ.M.  | 136.27 SQ.FT.  |
| TOTAL AREA     | 100.96 SQ.M. | 1086.72 SQ.FT. |







## BREEZE AT CREEK BEACH

BUILDING 2

LEVEL 2,3

UNIT 04

| APARTMENT AREA | 85.96 SQ.M. | 925.27 SQ.FT.  |
|----------------|-------------|----------------|
| BALCONY AREA   | 13.50 SQ.M. | 145.31 SQ.FT.  |
| TOTAL AREA     | 99.46 SQ.M. | 1070.58 SQ.FT. |







### BREEZE AT CREEK BEACH

BUILDING 2

LEVEL 2,3

UNIT 05

| APARTMENT AREA | 84.46 SQ.M.  | 909.12 SQ.FT.  |
|----------------|--------------|----------------|
| BALCONY AREA   | 15.95 SQ.M.  | 171.68 SQ.FT.  |
| TOTAL AREA     | 100.41 SQ.M. | 1080.80 SQ.FT. |







## BREEZE AT CREEK BEACH

BUILDING 2

LEVEL 2,3

UNIT 06

| APARTMENT AREA | 86.13 SQ.M. | 927.10 SQ.FT.  |
|----------------|-------------|----------------|
| BALCONY AREA   | 10.58 SQ.M. | 113.88 SQ.FT.  |
| TOTAL AREA     | 96.71 SQ.M. | 1040.98 SQ.FT. |









### BREEZE AT CREEK BEACH

BUILDING 2

LEVEL 2,3

UNIT 07

| APARTMENT AREA | 129.79 SQ.M. | 1397.05 SQ.FT. |
|----------------|--------------|----------------|
| BALCONY AREA   | 37.85 SQ.M.  | 407.41 SQ.FT.  |
| TOTAL AREA     | 167 64 SO M  | 1804 46 SO FT  |









## BREEZE AT CREEK BEACH

BUILDING 2

LEVEL 4

UNIT 01

| APARTMENT AREA | 58.69 SQ.M. | 631.73 SQ.FT. |
|----------------|-------------|---------------|
| BALCONY AREA   | 6.58 SQ.M.  | 70.83 SQ.FT.  |
| TOTAL AREA     | 65.27 SQ.M. | 702.56 SQ.FT. |