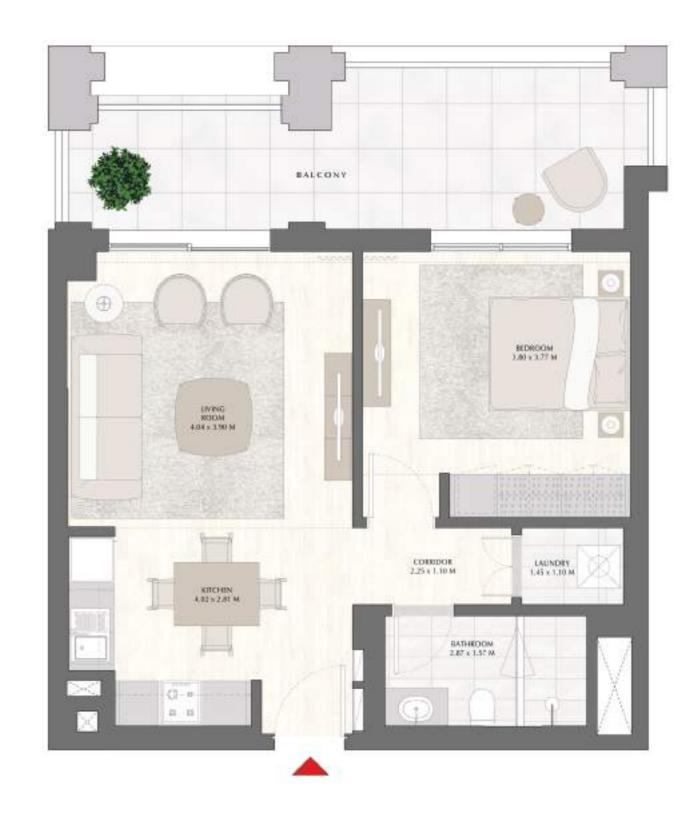

## BREEZE AT CREEK BEACH

BUILDING 2

GROUND LEVEL

UNIT G02

| APARTMENT AREA | 55.04 SQ.M. | 592.45 SQ.FT. |
|----------------|-------------|---------------|
| BALCONY AREA   | 18.17 SQ.M. | 195.58 SQ.FT. |
| TOTAL AREA     | 73.21 SQ.M. | 788.03 SQ.FT. |