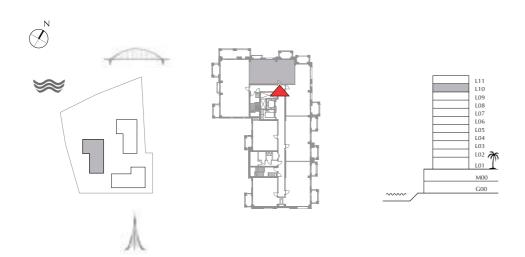

### BREEZE AT CREEK BEACH

BUILDING 2

LEVEL 1

UNIT 107

| APARTMENT AREA | 129.79 SQ.M. | 1397.05 SQ.FT. |
|----------------|--------------|----------------|
| BALCONY AREA   | 60.48 SQ.M.  | 651.00 SQ.FT.  |
| TOTAL AREA     | 190.27 SO M  | 2048 05 SO FT  |