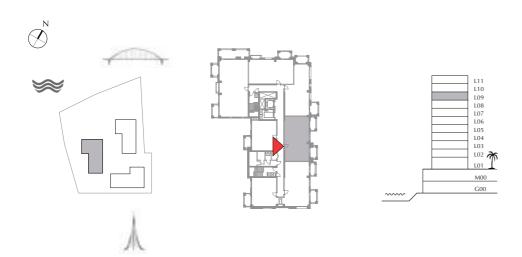

### BREEZE AT CREEK BEACH

BUILDING 2

LEVEL 9

UNIT 01

| APARTMENT AREA | 58.58 SQ.M. | 630.55 SQ.FT. |
|----------------|-------------|---------------|
| BALCONY AREA   | 7.31 SQ.M.  | 78.68 SQ.FT.  |
| TOTAL AREA     | 65.89 SQ.M. | 709.23 SQ.FT. |