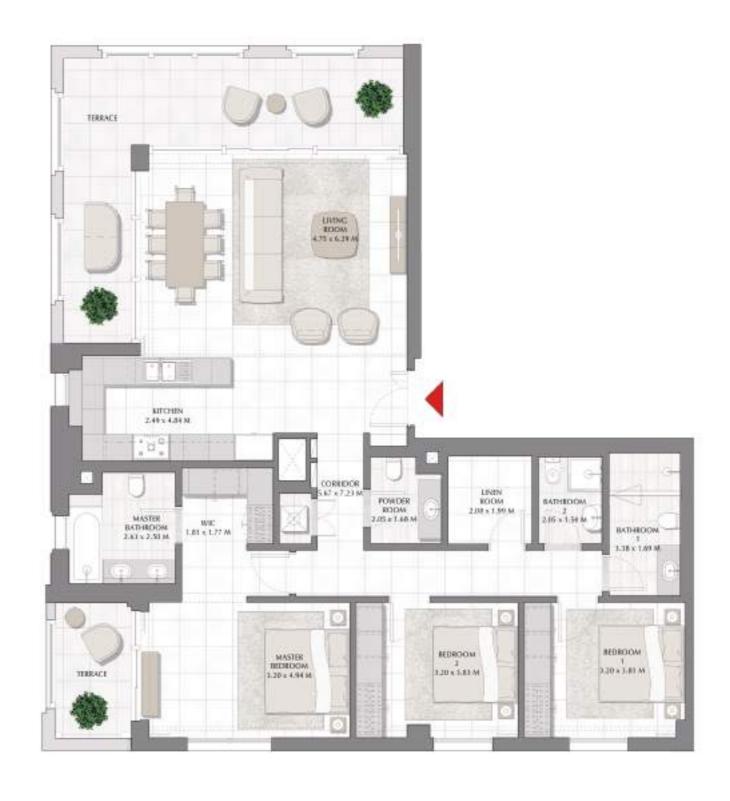

### BREEZE AT CREEK BEACH

BUILDING 2

LEVEL 11(PENTHOUSE)

UNIT 1101

| APARTMENT AREA | 145.26 SQ.M. | 1563.57 SQ.FT. |
|----------------|--------------|----------------|
| BALCONY AREA   | 34.03 SQ.M.  | 366.30 SQ.FT.  |
| TOTAL AREA     | 179.29 SQ.M. | 1929.87 SQ.FT. |

### BREEZE AT CREEK BEACH

BUILDING 2

LEVEL 11 (PENTHOUSE)

UNIT 1102

| APARTMENT AREA | 188.70 SQ.M. | 2031.15 SQ.FT. |
|----------------|--------------|----------------|
| BALCONY AREA   | 14.11 SQ.M.  | 151.88 SQ.FT.  |
| TOTAL AREA     | 202 81 SO M  | 2183 03 SO FT  |

### BREEZE AT CREEK BEACH

BUILDING 2

LEVEL 11 (PENTHOUSE)

UNIT 1103

| APARTMENT AREA | 153.76 SQ.M. | 1655.06 SQ.FT. |
|----------------|--------------|----------------|
| BALCONY AREA   | 30.92 SQ.M.  | 332.82 SQ.FT.  |
| TOTAL AREA     | 184.68 SQ.M. | 1987.88 SQ.FT. |