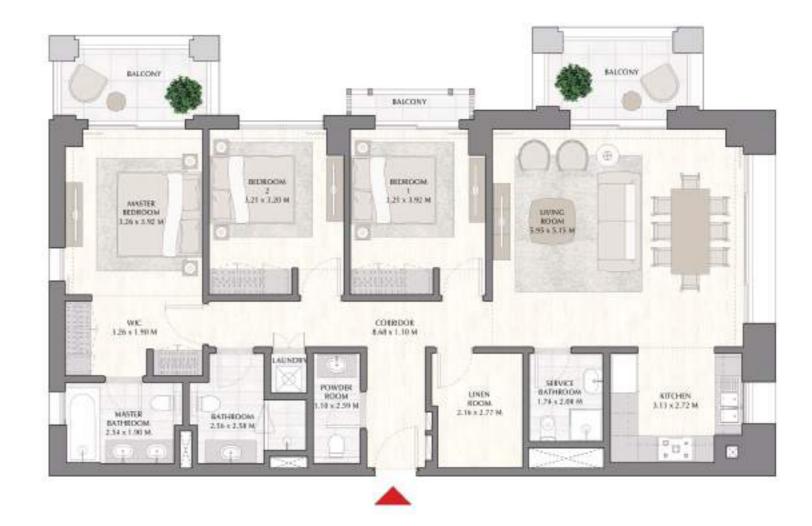

### BREEZE AT CREEK BEACH

BUILDING 2

LEVEL 9

UNIT 07

| APARTMENT AREA | 129.79 SQ.M. | 1397.05 SQ.FT. |
|----------------|--------------|----------------|
| BALCONY AREA   | 16.73 SQ.M.  | 180.08 SQ.FT.  |
| TOTAL AREA     | 146 52 SO M  | 1577 13 SO FT  |