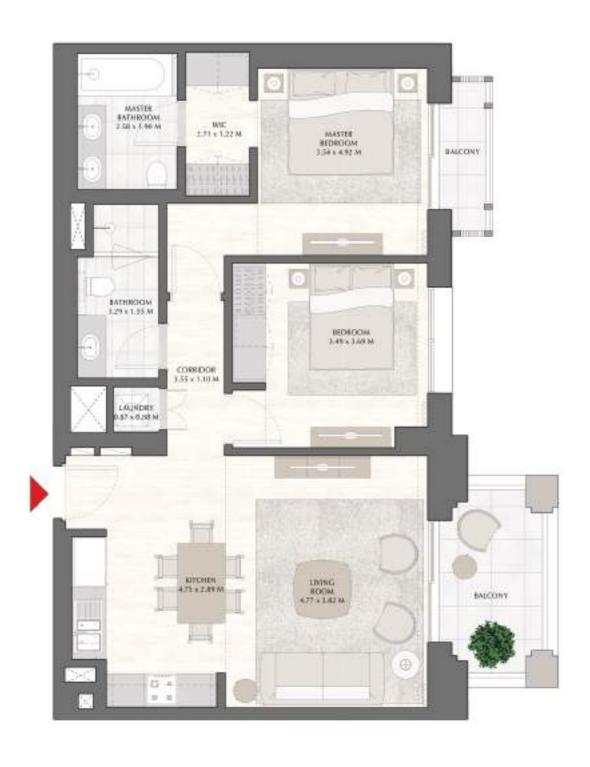

### BREEZE AT CREEK BEACH

BUILDING 2

LEVEL 5,6,7

UNIT 07

| APARTMENT AREA | 129.79 SQ.M. | 1397.05 SQ.FT. |
|----------------|--------------|----------------|
| BALCONY AREA   | 15.86 SQ.M.  | 170.72 SQ.FT.  |
| TOTAL AREA     | 145.65 SQ.M. | 1567.77 SQ.FT. |