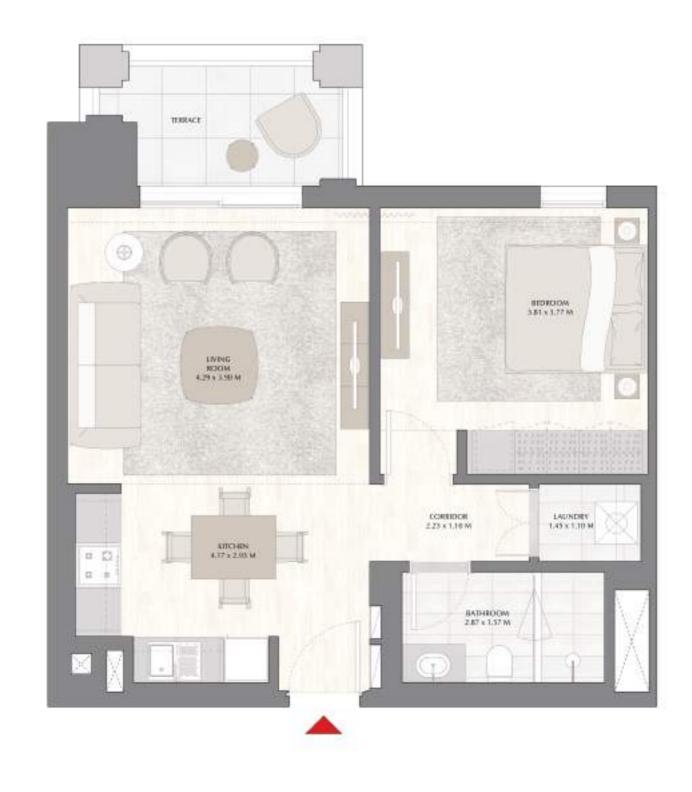

CH

BUILDING 2

MEZZANINE LEVEL

UNIT M04

| APARTMENT AREA | 132.40 SQ.M. | 1425.14 SQ.FT. |
|----------------|--------------|----------------|
| BALCONY AREA   | 45.13 SQ.M.  | 485.78 SQ.FT.  |
| TOTAL AREA     | 177.53 SQ.M. | 1910.92 SQ.FT. |









### BREEZE AT CREEK BEACH

BUILDING 2

MEZZANINE LEVEL

UNIT M05

| APARTMENT AREA | 133.53 SQ.M. | 1437.30 SQ.FT. |
|----------------|--------------|----------------|
| BALCONY AREA   | 39.78 SQ.M.  | 428.19 SQ.FT.  |
| TOTAL AREA     | 173.31 SQ.M. | 1865.49 SQ.FT. |









### BREEZE AT CREEK BEACH

BUILDING 2

MEZZANINE LEVEL

UNIT M06

| APARTMENT AREA | 58.16 SQ.M. | 626.03 SQ.FT. |
|----------------|-------------|---------------|
| BALCONY AREA   | 6.65 SQ.M.  | 71.58 SQ.FT.  |
| TOTAL AREA     | 64.81 SQ.M. | 697.61SQ.FT.  |









## BREEZE AT CREEK BEACH

BUILDING 2

LEVEL 1

**UNIT 101** 

| APARTMENT AREA | 58.56 SQ.M. | 630.33 SQ.FT. |
|----------------|-------------|---------------|
| BALCONY AREA   | 6.4 SQ.M.   | 68.89 SQ.FT.  |
| TOTAL AREA     | 64.96 SQ.M. | 699.22 SQ.FT. |









## BREEZE AT CREEK BEACH

BUILDING 2

LEVEL 1

UNIT 102

| APARTMENT AREA | 56.23 SQ.M. | 605.25 SQ.FT. |
|----------------|-------------|---------------|
| BALCONY AREA   | 18.96 SQ.M. | 204.08 SQ.FT. |
| TOTAL AREA     | 75.19 SQ.M. | 809.33 SQ.FT. |







## BREEZE AT CREEK BEACH

BUILDING 2

LEVEL 1

UNIT 103

| APARTMENT AREA | 86.02 SQ.M.  | 925.91 SQ.FT.  |
|----------------|--------------|----------------|
| BALCONY AREA   | 53.45 SQ.M.  | 575.33 SQ.FT.  |
| TOTAL AREA     | 139.47 SQ.M. | 1501.24 SQ.FT. |