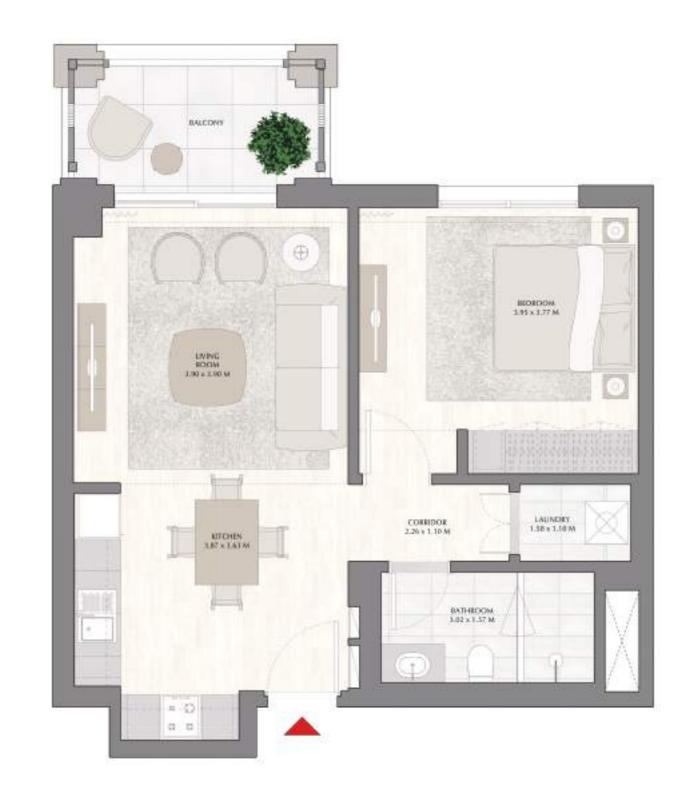

### BREEZE AT CREEK BEACH

BUILDING 2

LEVEL 9

UNIT 01

| APARTMENT AREA | 58.58 SQ.M. | 630.55 SQ.FT. |
|----------------|-------------|---------------|
| BALCONY AREA   | 7.31 SQ.M.  | 78.68 SQ.FT.  |
| TOTAL AREA     | 65.89 SQ.M. | 709.23 SQ.FT. |