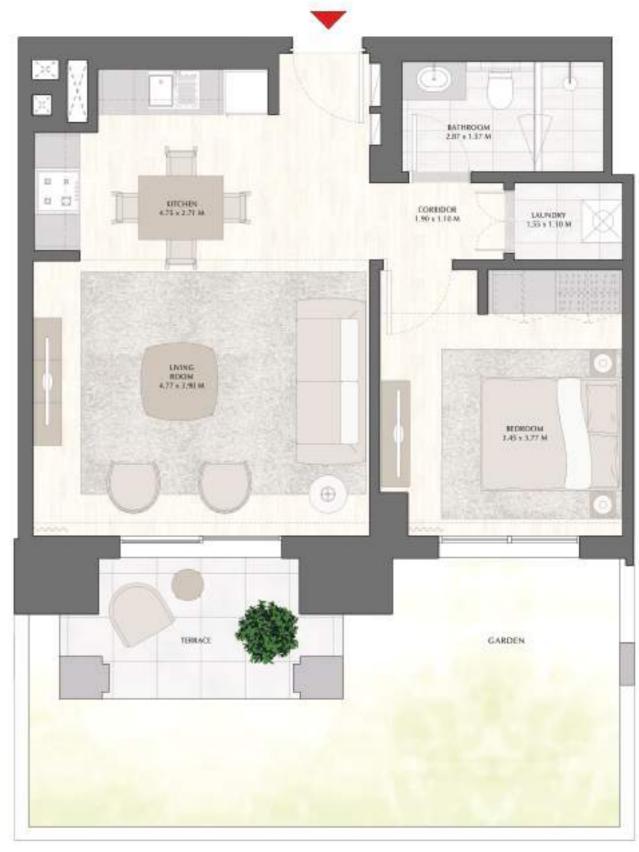

## BREEZE AT CREEK BEACH

BUILDING 2

GROUND LEVEL

UNIT G02

| APARTMENT AREA | 55.04 SQ.M. | 592.45 SQ.FT. |
|----------------|-------------|---------------|
| BALCONY AREA   | 18.17 SQ.M. | 195.58 SQ.FT. |
| TOTAL AREA     | 73.21 SQ.M. | 788.03 SQ.FT. |

## BREEZE AT CREEK BEACH

BUILDING 2

MEZZANINE LEVEL

UNIT M02

| APARTMENT AREA | 55.04 SQ.M. | 592.45 SQ.FT. |
|----------------|-------------|---------------|
| BALCONY AREA   | 18.17 SQ.M. | 195.58 SQ.FT. |
| TOTAL AREA     | 73.21 SQ.M. | 788.03 SQ.FT. |