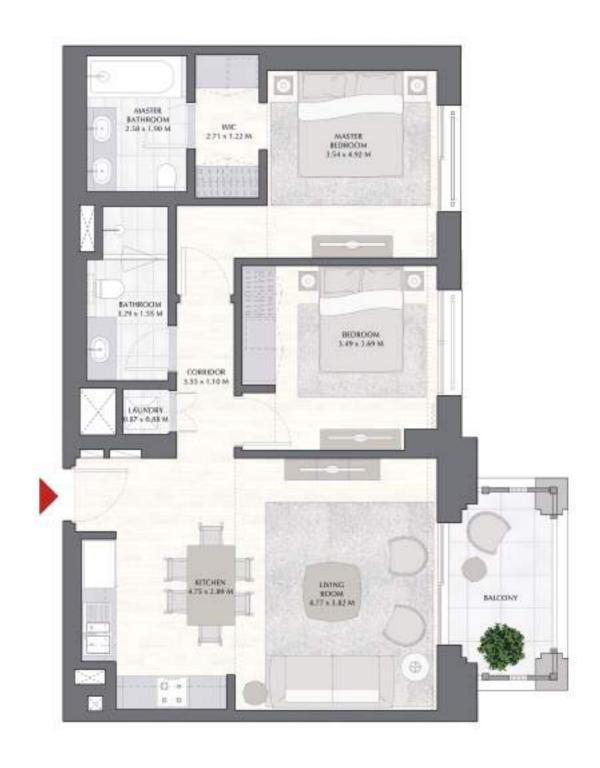

### BREEZE AT CREEK BEACH

BUILDING 2

LEVEL 1

UNIT 107

| APARTMENT AREA | 129.79 SQ.M. | 1397.05 SQ.FT. |
|----------------|--------------|----------------|
| BALCONY AREA   | 60.48 SQ.M.  | 651.00 SQ.FT.  |
| TOTAL AREA     | 190.27 SO M  | 2048 05 SO FT  |