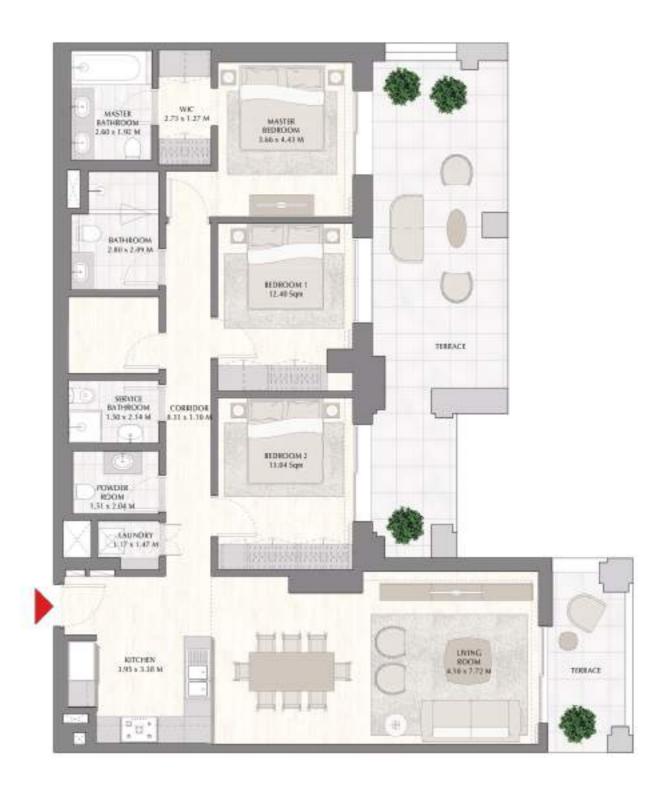

### BREEZE AT CREEK BEACH

BUILDING 2

LEVEL 1

UNIT 107

| APARTMENT AREA | 129.79 SQ.M. | 1397.05 SQ.FT. |
|----------------|--------------|----------------|
| BALCONY AREA   | 60.48 SQ.M.  | 651.00 SQ.FT.  |
| TOTAL AREA     | 190.27 SO M  | 2048 05 SO FT  |