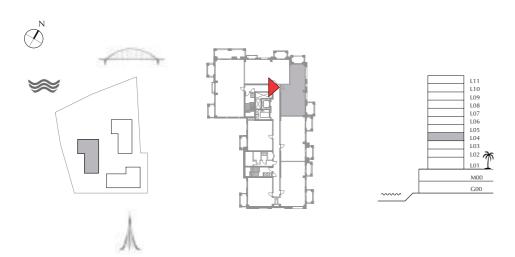

### BREEZE AT CREEK BEACH

BUILDING 2

LEVEL 4

UNIT 07

| APARTMENT AREA | 129.79 SQ.M. | 1397.05 SQ.FT. |
|----------------|--------------|----------------|
| BALCONY AREA   | 15.86 SQ.M.  | 170.72 SQ.FT.  |
| TOTAL AREA     | 145.65 SQ.M. | 1567.77 SQ.FT. |