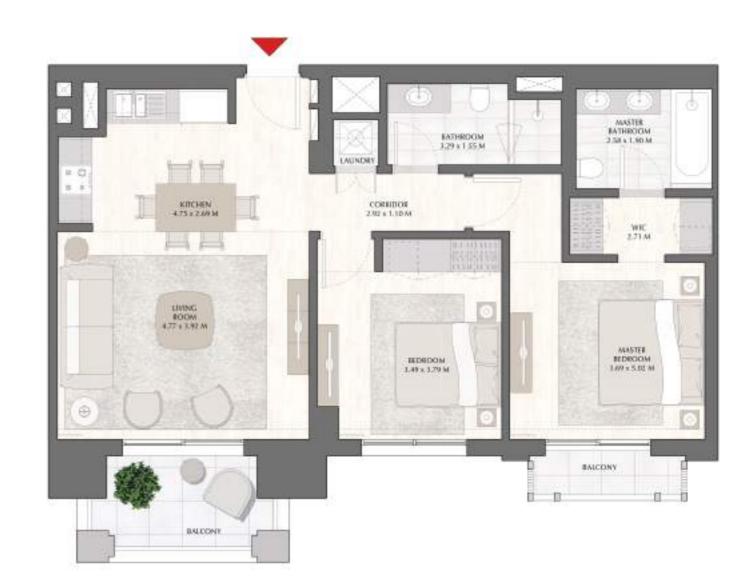

### BREEZE AT CREEK BEACH

BUILDING 2

LEVEL 9

UNIT 04

| APARTMENT AREA | 85.96 SQ.M. | 925.27 SQ.FT.  |
|----------------|-------------|----------------|
| BALCONY AREA   | 10.21 SQ.M. | 109.90 SQ.FT.  |
| TOTAL AREA     | 96.17 SQ.M. | 1035.17 SQ.FT. |