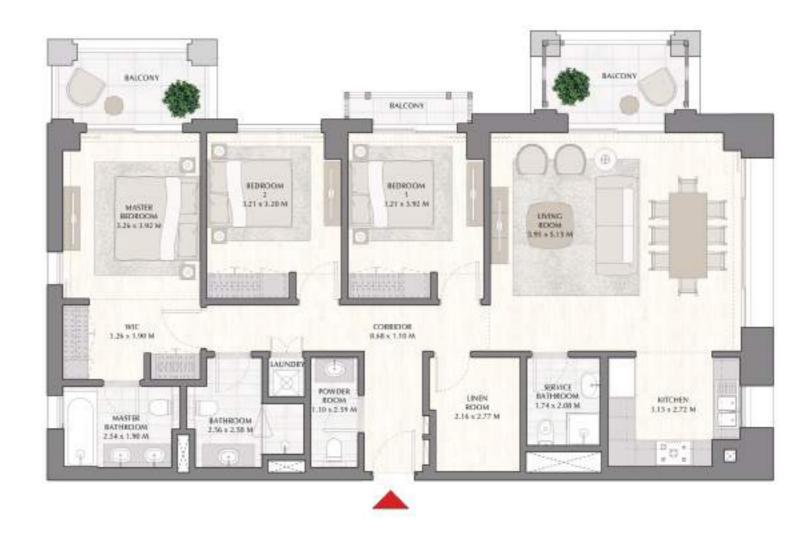

### BREEZE AT CREEK BEACH

BUILDING 2

LEVEL 9

UNIT 07

| APARTMENT AREA | 129.79 SQ.M. | 1397.05 SQ.FT. |
|----------------|--------------|----------------|
| BALCONY AREA   | 16.73 SQ.M.  | 180.08 SQ.FT.  |
| TOTAL AREA     | 146 52 SO M  | 1577 13 SO FT  |