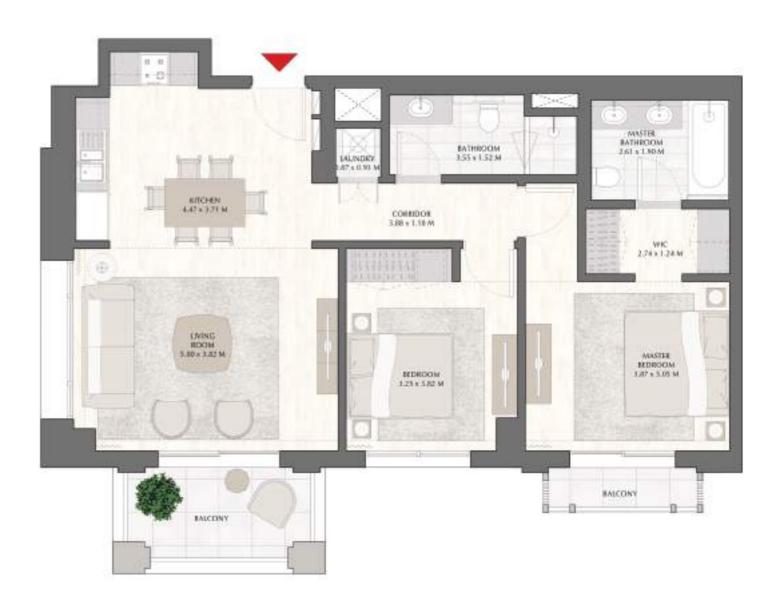

### BREEZE AT CREEK BEACH

BUILDING 2

LEVEL 1

**UNIT 106** 

| APARTMENT AREA | 111.24 SQ.M. | 1197.38 SQ.FT. |
|----------------|--------------|----------------|
| BALCONY AREA   | 93.05 SQ.M.  | 1001.58 SQ.FT. |
| TOTAL AREA     | 204.29 SQ.M. | 2198.96 SQ.FT. |