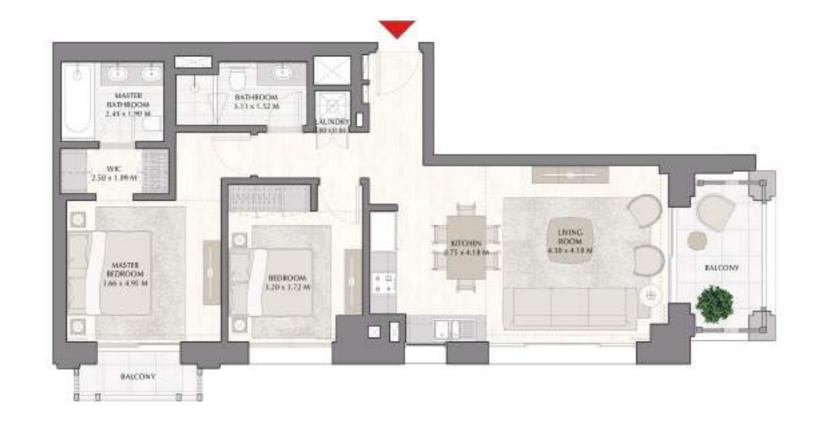

### BREEZE AT CREEK BEACH

BUILDING 2

LEVEL 9

UNIT 07

| APARTMENT AREA | 129.79 SQ.M. | 1397.05 SQ.FT. |
|----------------|--------------|----------------|
| BALCONY AREA   | 16.73 SQ.M.  | 180.08 SQ.FT.  |
| TOTAL AREA     | 146 52 SO M  | 1577 13 SO FT  |