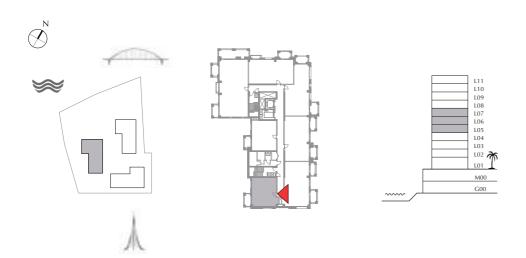

### BREEZE AT CREEK BEACH

BUILDING 2

LEVEL 1

UNIT 107

| APARTMENT AREA | 129.79 SQ.M. | 1397.05 SQ.FT. |
|----------------|--------------|----------------|
| BALCONY AREA   | 60.48 SQ.M.  | 651.00 SQ.FT.  |
| TOTAL AREA     | 190.27 SO M  | 2048 05 SO FT  |