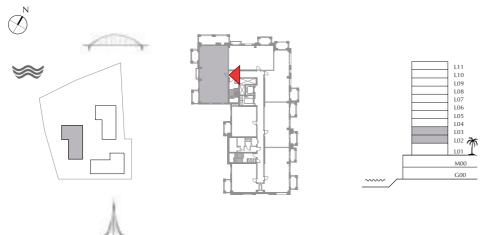

## BREEZE AT CREEK BEACH

BUILDING 2

LEVEL 1

UNIT 103

| APARTMENT AREA | 86.02 SQ.M.  | 925.91 SQ.FT.  |
|----------------|--------------|----------------|
| BALCONY AREA   | 53.45 SQ.M.  | 575.33 SQ.FT.  |
| TOTAL AREA     | 139.47 SQ.M. | 1501.24 SQ.FT. |