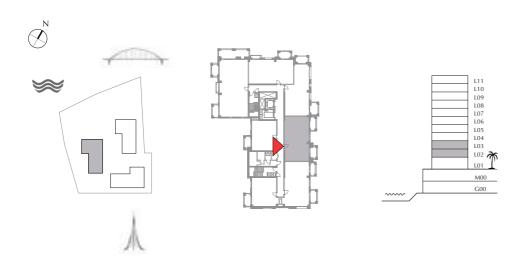

### BREEZE AT CREEK BEACH

BUILDING 2

GROUND LEVEL

UNIT G04

| APARTMENT AREA | 132.4 SQ.M.  | 1425.14 SQ.FT. |
|----------------|--------------|----------------|
| BALCONY AREA   | 87.77 SQ.M.  | 944.75 SQ.FT.  |
| TOTAL AREA     | 220.17 SQ.M. | 2369.89 SQ.FT. |