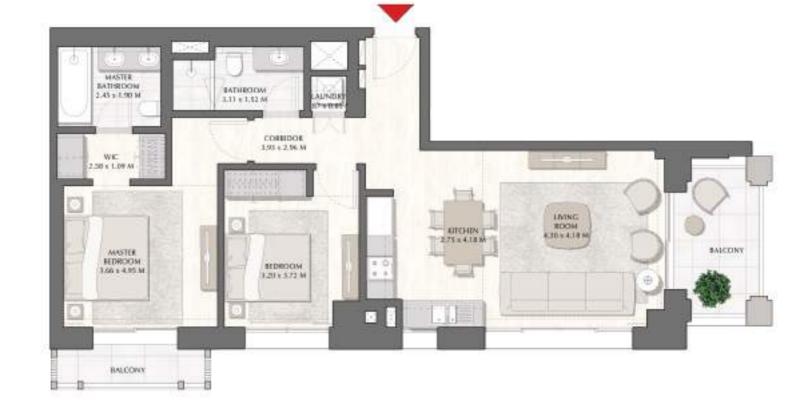

### BREEZE AT CREEK BEACH

BUILDING 2

LEVEL 1

UNIT 107

| APARTMENT AREA | 129.79 SQ.M. | 1397.05 SQ.FT. |
|----------------|--------------|----------------|
| BALCONY AREA   | 60.48 SQ.M.  | 651.00 SQ.FT.  |
| TOTAL AREA     | 190.27 SO M  | 2048 05 SO FT  |