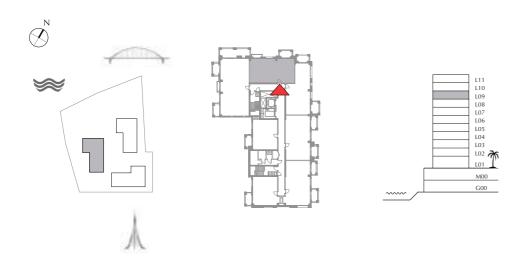

### BREEZE AT CREEK BEACH

BUILDING 2

LEVEL 9

UNIT 04

| APARTMENT AREA | 85.96 SQ.M. | 925.27 SQ.FT.  |
|----------------|-------------|----------------|
| BALCONY AREA   | 10.21 SQ.M. | 109.90 SQ.FT.  |
| TOTAL AREA     | 96.17 SQ.M. | 1035.17 SQ.FT. |







### BREEZE AT CREEK BEACH

BUILDING 2

LEVEL 9

UNIT 05

| APARTMENT AREA | 84.46 SQ.M. | 909.12 SQ.FT. |
|----------------|-------------|---------------|
| BALCONY AREA   | 11.6 SQ.M.  | 124.86 SQ.FT. |
| TOTAL AREA     | 96.06 SO.M. | 1033 98 SO FT |







### BREEZE AT CREEK BEACH

BUILDING 2

LEVEL 9

UNIT 06

| APARTMENT AREA | 86.13 | SQ.M. | 927.10  | SQ.FT. |
|----------------|-------|-------|---------|--------|
| BALCONY AREA   | 10.94 | SQ.M. | 117.76  | SQ.FT. |
| TOTAL AREA     | 97.07 | SQ.M. | 1044.86 | SQ.FT. |









### BREEZE AT CREEK BEACH

BUILDING 2

LEVEL 9

UNIT 07

| APARTMENT AREA | 129.79 SQ.M. | 1397.05 SQ.FT. |
|----------------|--------------|----------------|
| BALCONY AREA   | 16.73 SQ.M.  | 180.08 SQ.FT.  |
| TOTAL AREA     | 146 52 SO M  | 1577 13 SO FT  |







### BREEZE AT CREEK BEACH

BUILDING 2

LEVEL 10

UNIT 01

| APARTMENT AREA | 58.58 SQ.M. | 630.55 SQ.FT. |
|----------------|-------------|---------------|
| BALCONY AREA   | 7.31 SQ.M.  | 78.68 SQ.FT.  |
| TOTAL AREA     | 65.89 SQ.M. | 709.23 SQ.FT. |









### BREEZE AT CREEK BEACH

BUILDING 2

LEVEL 10

UNIT 02

| APARTMENT AREA | 58.27 SQ.M. | 627.21 SQ.FT. |
|----------------|-------------|---------------|
| BALCONY AREA   | 7.31 SQ.M.  | 78.68 SQ.FT.  |
| TOTAL AREA     | 65.58 SQ.M. | 705.89 SQ.FT. |