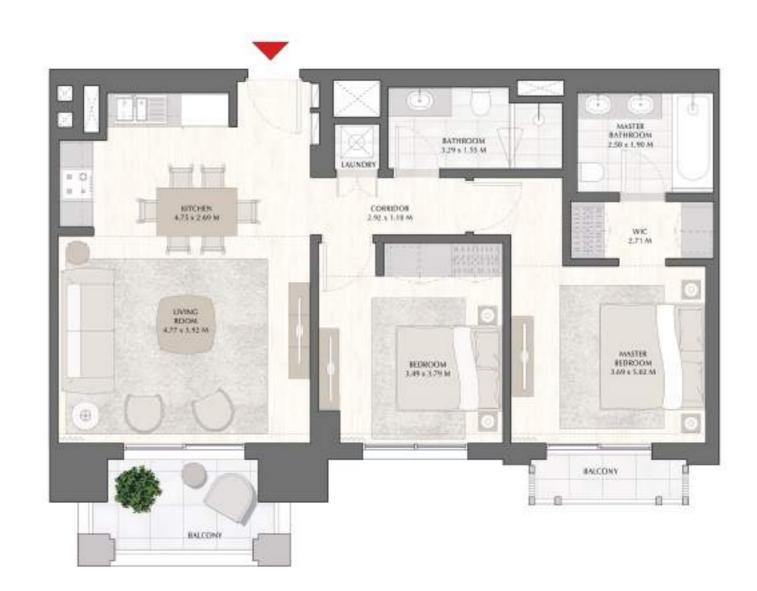

### BREEZE AT CREEK BEACH

BUILDING 2

LEVEL 9

UNIT 07

| APARTMENT AREA | 129.79 SQ.M. | 1397.05 SQ.FT. |
|----------------|--------------|----------------|
| BALCONY AREA   | 16.73 SQ.M.  | 180.08 SQ.FT.  |
| TOTAL AREA     | 146 52 SO M  | 1577 13 SO FT  |