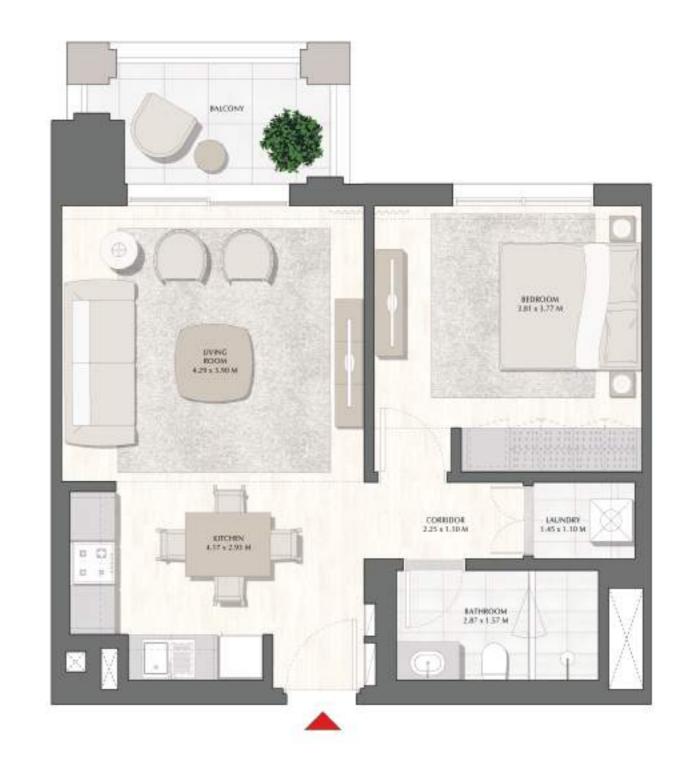

## BREEZE AT CREEK BEACH

BUILDING 2

LEVEL 1

UNIT 102

| APARTMENT AREA | 56.23 SQ.M. | 605.25 SQ.FT. |
|----------------|-------------|---------------|
| BALCONY AREA   | 18.96 SQ.M. | 204.08 SQ.FT. |
| TOTAL AREA     | 75.19 SQ.M. | 809.33 SQ.FT. |