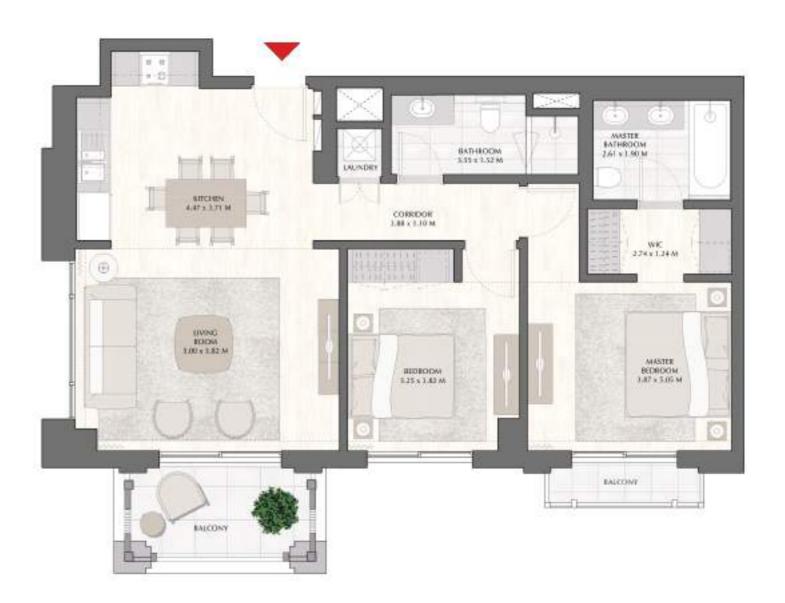

### BREEZE AT CREEK BEACH

BUILDING 2

LEVEL 8

**UNIT 807** 

| APARTMENT AREA | 129.79 SQ.M. | 1397.05 SQ.FT. |
|----------------|--------------|----------------|
| BALCONY AREA   | 16.58 SQ.M.  | 178.47 SQ.FT.  |
| TOTAL AREA     | 146 37 SO M  | 1575 52 SO FT  |