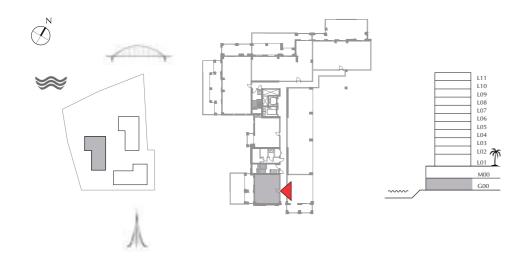

### BREEZE AT CREEK BEACH

BUILDING 2

GROUND LEVEL

UNIT G01

| APARTMENT AREA | 56.24 SQ.M.  | 605.36 SQ.FT.  |
|----------------|--------------|----------------|
| BALCONY AREA   | 57.28 SQ.M.  | 616.56 SQ.FT.  |
| TOTAL AREA     | 113.52 SQ.M. | 1221.92 SQ.FT. |