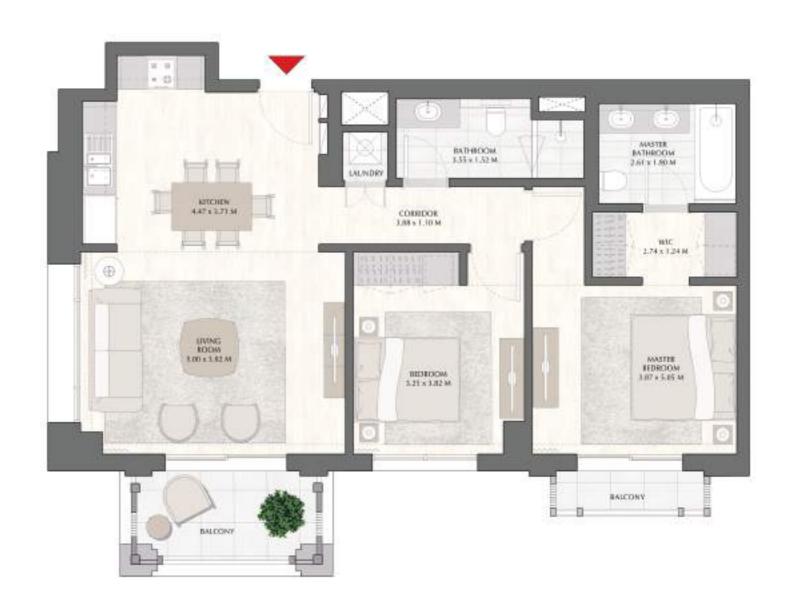

### BREEZE AT CREEK BEACH

BUILDING 2

LEVEL 9

UNIT 01

| APARTMENT AREA | 58.58 SQ.M. | 630.55 SQ.FT. |
|----------------|-------------|---------------|
| BALCONY AREA   | 7.31 SQ.M.  | 78.68 SQ.FT.  |
| TOTAL AREA     | 65.89 SQ.M. | 709.23 SQ.FT. |