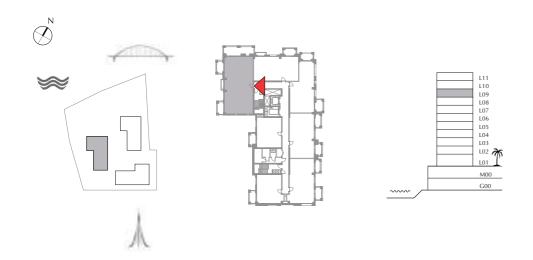

EEZE AT CREEK BEACH

BUILDING 2

LEVEL 9

UNIT 05

| APARTMENT AREA | 84.46 SQ.M. | 909.12 SQ.FT. |
|----------------|-------------|---------------|
| BALCONY AREA   | 11.6 SQ.M.  | 124.86 SQ.FT. |
| TOTAL AREA     | 96.06 SO.M. | 1033 98 SO FT |







### BREEZE AT CREEK BEACH

BUILDING 2

LEVEL 9

UNIT 06

| APARTMENT AREA | 86.13 | SQ.M. | 927.10  | SQ.FT. |
|----------------|-------|-------|---------|--------|
| BALCONY AREA   | 10.94 | SQ.M. | 117.76  | SQ.FT. |
| TOTAL AREA     | 97.07 | SQ.M. | 1044.86 | SQ.FT. |









### BREEZE AT CREEK BEACH

BUILDING 2

LEVEL 9

UNIT 07

| APARTMENT AREA | 129.79 SQ.M. | 1397.05 SQ.FT. |
|----------------|--------------|----------------|
| BALCONY AREA   | 16.73 SQ.M.  | 180.08 SQ.FT.  |
| TOTAL AREA     | 146 52 SO M  | 1577 13 SO FT  |







### BREEZE AT CREEK BEACH

BUILDING 2

LEVEL 10

UNIT 01

| APARTMENT AREA | 58.58 SQ.M. | 630.55 SQ.FT. |
|----------------|-------------|---------------|
| BALCONY AREA   | 7.31 SQ.M.  | 78.68 SQ.FT.  |
| TOTAL AREA     | 65.89 SQ.M. | 709.23 SQ.FT. |









### BREEZE AT CREEK BEACH

BUILDING 2

LEVEL 10

UNIT 02

| APARTMENT AREA | 58.27 SQ.M. | 627.21 SQ.FT. |
|----------------|-------------|---------------|
| BALCONY AREA   | 7.31 SQ.M.  | 78.68 SQ.FT.  |
| TOTAL AREA     | 65.58 SQ.M. | 705.89 SQ.FT. |









### BREEZE AT CREEK BEACH

BUILDING 2

LEVEL 10

UNIT 03

| APARTMENT AREA | 88.3 SQ.M.  | 950.45 SQ.FT.  |
|----------------|-------------|----------------|
| BALCONY AREA   | 9.95 SQ.M.  | 107.10 SQ.FT.  |
| TOTAL AREA     | 98.25 SQ.M. | 1057.55 SQ.FT. |







### B