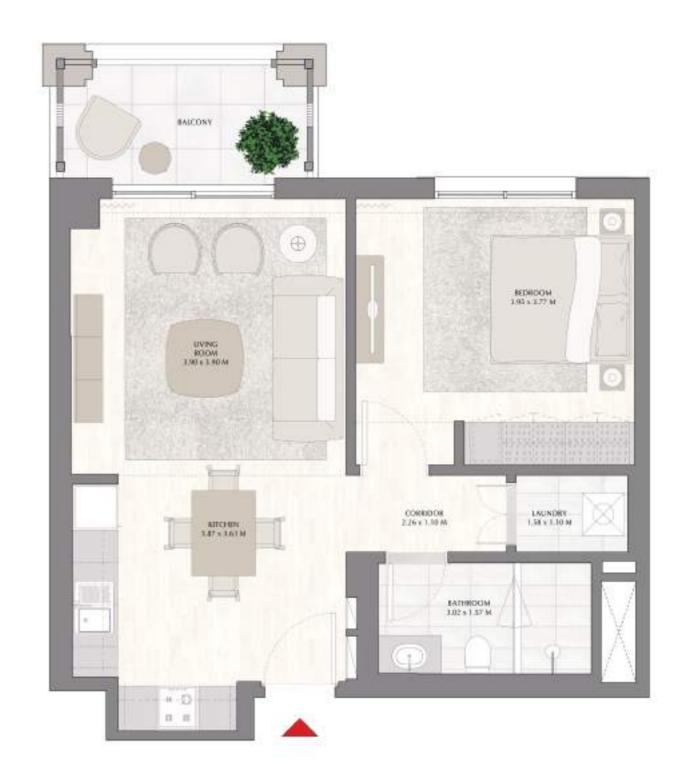

|









### BREEZE AT CREEK BEACH

BUILDING 2

LEVEL 9

UNIT 07

| APARTMENT AREA | 129.79 SQ.M. | 1397.05 SQ.FT. |
|----------------|--------------|----------------|
| BALCONY AREA   | 16.73 SQ.M.  | 180.08 SQ.FT.  |
| TOTAL AREA     | 146 52 SO M  | 1577 13 SO FT  |







### BREEZE AT CREEK BEACH

BUILDING 2

LEVEL 10

UNIT 01

| APARTMENT AREA | 58.58 SQ.M. | 630.55 SQ.FT. |
|----------------|-------------|---------------|
| BALCONY AREA   | 7.31 SQ.M.  | 78.68 SQ.FT.  |
| TOTAL AREA     | 65.89 SQ.M. | 709.23 SQ.FT. |









### BREEZE AT CREEK BEACH

BUILDING 2

LEVEL 10

UNIT 02

| APARTMENT AREA | 58.27 SQ.M. | 627.21 SQ.FT. |
|----------------|-------------|---------------|
| BALCONY AREA   | 7.31 SQ.M.  | 78.68 SQ.FT.  |
| TOTAL AREA     | 65.58 SQ.M. | 705.89 SQ.FT. |









### BREEZE AT CREEK BEACH

BUILDING 2

LEVEL 10

UNIT 03

| APARTMENT AREA | 88.3 SQ.M.  | 950.45 SQ.FT.  |
|----------------|-------------|----------------|
| BALCONY AREA   | 9.95 SQ.M.  | 107.10 SQ.FT.  |
| TOTAL AREA     | 98.25 SQ.M. | 1057.55 SQ.FT. |







### BREEZE AT CREEK BEACH

BUILDING 2

LEVEL 10

UNIT 04

| APARTMENT AREA | 85.96 SQ.M. | 925.27 SQ.FT.  |
|----------------|-------------|----------------|
| BALCONY AREA   | 10.21 SQ.M. | 109.90 SQ.FT.  |
| TOTAL AREA     | 96.17 SQ.M. | 1035.17 SQ.FT. |







### BREEZE AT CREEK BEACH

BUILDING 2

LEVEL 10

UNIT 05

| APARTMENT AREA | 84.46 SQ.M. | 909.12 SQ.FT. |
|----------------|-------------|---------------|
| BALCONY AREA   | 11.6 SQ.M.  | 124.86 SQ.FT. |
| TOTAL AREA     | 96.06. SO M | 1033 98 SO FT |







###