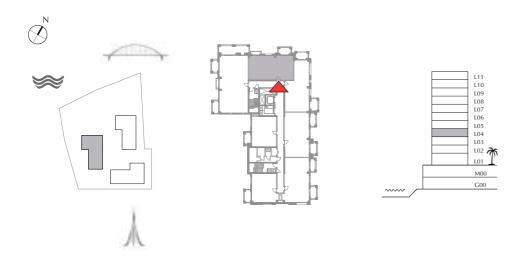

### BREEZE AT CREEK BEACH

BUILDING 2

LEVEL 4

UNIT 07

| APARTMENT AREA | 129.79 SQ.M. | 1397.05 SQ.FT. |
|----------------|--------------|----------------|
| BALCONY AREA   | 15.86 SQ.M.  | 170.72 SQ.FT.  |
| TOTAL AREA     | 145.65 SQ.M. | 1567.77 SQ.FT. |