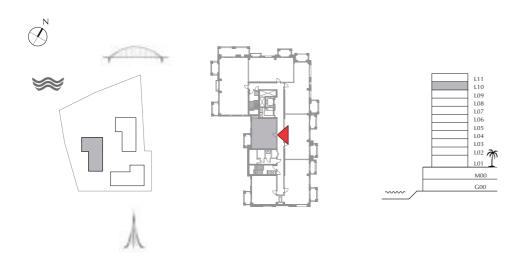

REEZE AT CREEK BEACH

BUILDING 2

LEVEL 9

UNIT 06

| APARTMENT AREA | 86.13 | SQ.M. | 927.10  | SQ.FT. |
|----------------|-------|-------|---------|--------|
| BALCONY AREA   | 10.94 | SQ.M. | 117.76  | SQ.FT. |
| TOTAL AREA     | 97.07 | SQ.M. | 1044.86 | SQ.FT. |









### BREEZE AT CREEK BEACH

BUILDING 2

LEVEL 9

UNIT 07

| APARTMENT AREA | 129.79 SQ.M. | 1397.05 SQ.FT. |
|----------------|--------------|----------------|
| BALCONY AREA   | 16.73 SQ.M.  | 180.08 SQ.FT.  |
| TOTAL AREA     | 146 52 SO M  | 1577 13 SO FT  |







### BREEZE AT CREEK BEACH

BUILDING 2

LEVEL 10

UNIT 01

| APARTMENT AREA | 58.58 SQ.M. | 630.55 SQ.FT. |
|----------------|-------------|---------------|
| BALCONY AREA   | 7.31 SQ.M.  | 78.68 SQ.FT.  |
| TOTAL AREA     | 65.89 SQ.M. | 709.23 SQ.FT. |









### BREEZE AT CREEK BEACH

BUILDING 2

LEVEL 10

UNIT 02

| APARTMENT AREA | 58.27 SQ.M. | 627.21 SQ.FT. |
|----------------|-------------|---------------|
| BALCONY AREA   | 7.31 SQ.M.  | 78.68 SQ.FT.  |
| TOTAL AREA     | 65.58 SQ.M. | 705.89 SQ.FT. |









### BREEZE AT CREEK BEACH

BUILDING 2

LEVEL 10

UNIT 03

| APARTMENT AREA | 88.3 SQ.M.  | 950.45 SQ.FT.  |
|----------------|-------------|----------------|
| BALCONY AREA   | 9.95 SQ.M.  | 107.10 SQ.FT.  |
| TOTAL AREA     | 98.25 SQ.M. | 1057.55 SQ.FT. |







### BREEZE AT CREEK BEACH

BUILDING 2

LEVEL 10

UNIT 04

| APARTMENT AREA | 85.96 SQ.M. | 925.27 SQ.FT.  |
|----------------|-------------|----------------|
| BALCONY AREA   | 10.21 SQ.M. | 109.90 SQ.FT.  |
| TOTAL AREA     | 96.17 SQ.M. | 1035.17 SQ.FT. |