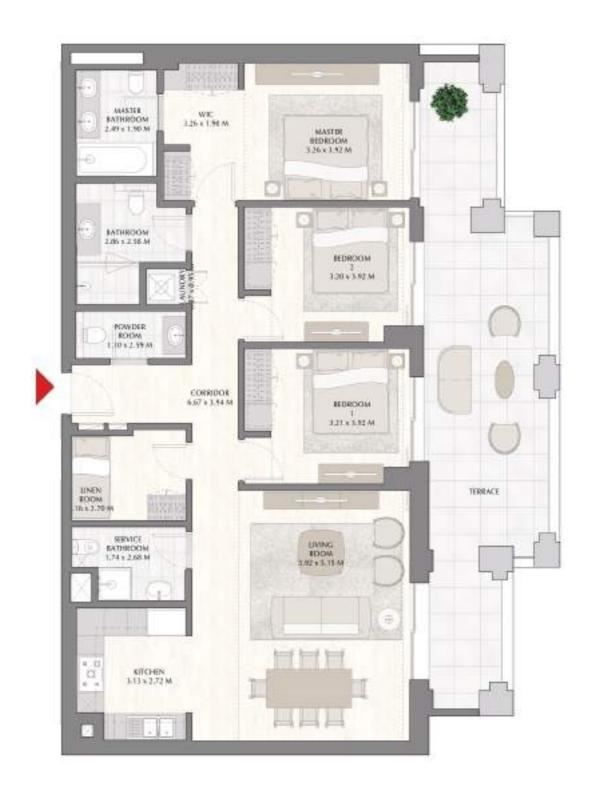

### BREEZE AT CREEK BEACH

BUILDING 2

LEVEL 2,3

UNIT 07

| APARTMENT AREA | 129.79 SQ.M. | 1397.05 SQ.FT. |
|----------------|--------------|----------------|
| BALCONY AREA   | 37.85 SQ.M.  | 407.41 SQ.FT.  |
| TOTAL AREA     | 167 64 SO M  | 1804 46 SO FT  |