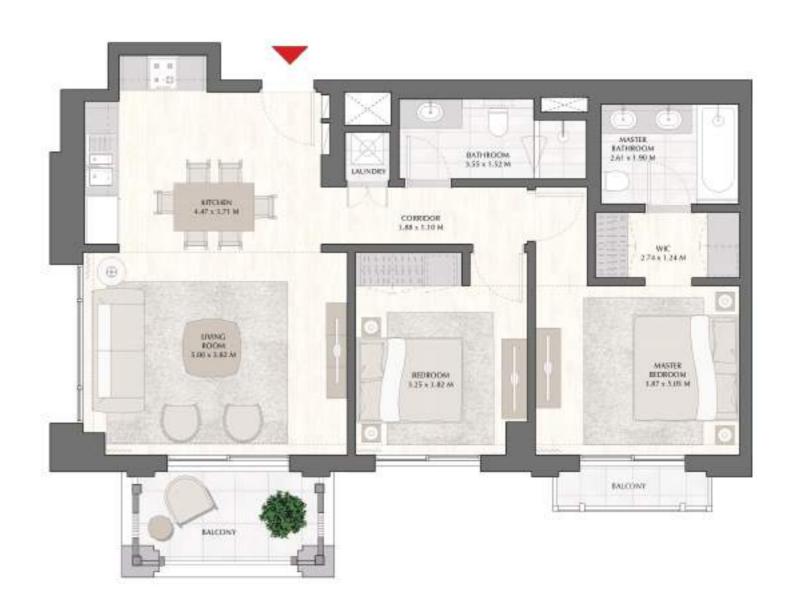

### BREEZE AT CREEK BEACH

BUILDING 2

LEVEL 9

UNIT 01

| APARTMENT AREA | 58.58 SQ.M. | 630.55 SQ.FT. |
|----------------|-------------|---------------|
| BALCONY AREA   | 7.31 SQ.M.  | 78.68 SQ.FT.  |
| TOTAL AREA     | 65.89 SQ.M. | 709.23 SQ.FT. |