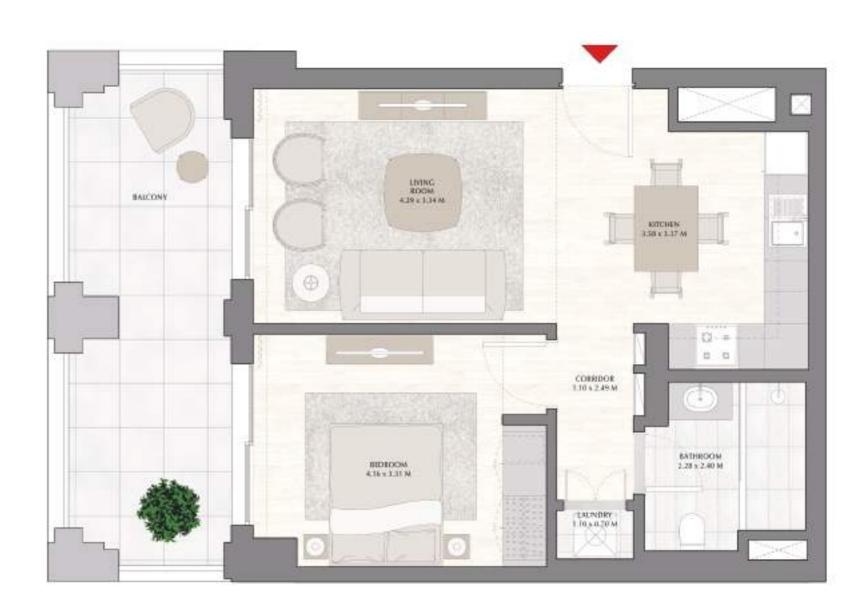

## BREEZE AT CREEK BEACH

BUILDING 2

GROUND LEVEL

UNIT G02

| APARTMENT AREA | 55.04 SQ.M. | 592.45 SQ.FT. |
|----------------|-------------|---------------|
| BALCONY AREA   | 18.17 SQ.M. | 195.58 SQ.FT. |
| TOTAL AREA     | 73.21 SQ.M. | 788.03 SQ.FT. |