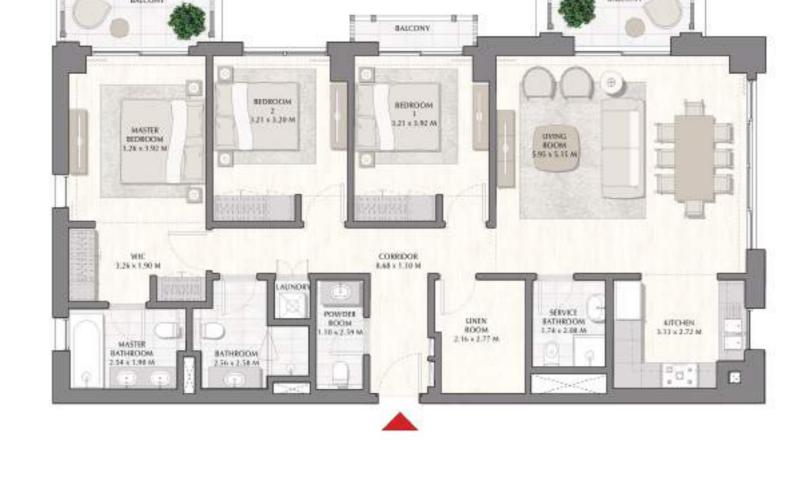

### BREEZE AT CREEK BEACH

BUILDING 2

LEVEL 1

UNIT 107

| APARTMENT AREA | 129.79 SQ.M. | 1397.05 SQ.FT. |
|----------------|--------------|----------------|
| BALCONY AREA   | 60.48 SQ.M.  | 651.00 SQ.FT.  |
| TOTAL AREA     | 190.27 SO M  | 2048 05 SO FT  |