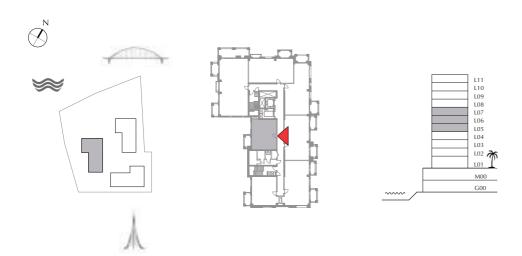

### BREEZE AT CREEK BEACH

BUILDING 2

LEVEL 1

UNIT 107

| APARTMENT AREA | 129.79 SQ.M. | 1397.05 SQ.FT. |
|----------------|--------------|----------------|
| BALCONY AREA   | 60.48 SQ.M.  | 651.00 SQ.FT.  |
| TOTAL AREA     | 190.27 SO M  | 2048 05 SO FT  |