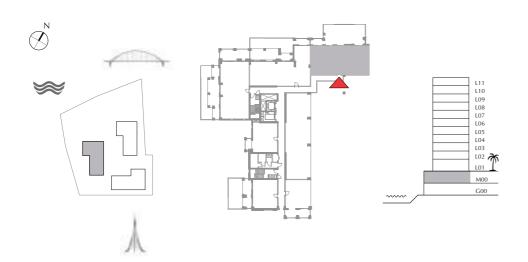

### BREEZE AT CREEK BEACH

BUILDING 2

LEVEL 2,3

UNIT 07

| APARTMENT AREA | 129.79 SQ.M. | 1397.05 SQ.FT. |
|----------------|--------------|----------------|
| BALCONY AREA   | 37.85 SQ.M.  | 407.41 SQ.FT.  |
| TOTAL AREA     | 167 64 SO M  | 1804 46 SO FT  |