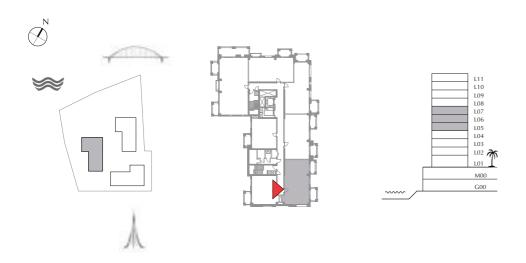

### BREEZE AT CREEK BEACH

BUILDING 2

LEVEL 2,3

UNIT 07

| APARTMENT AREA | 129.79 SQ.M. | 1397.05 SQ.FT. |
|----------------|--------------|----------------|
| BALCONY AREA   | 37.85 SQ.M.  | 407.41 SQ.FT.  |
| TOTAL AREA     | 167 64 SO M  | 1804 46 SO FT  |