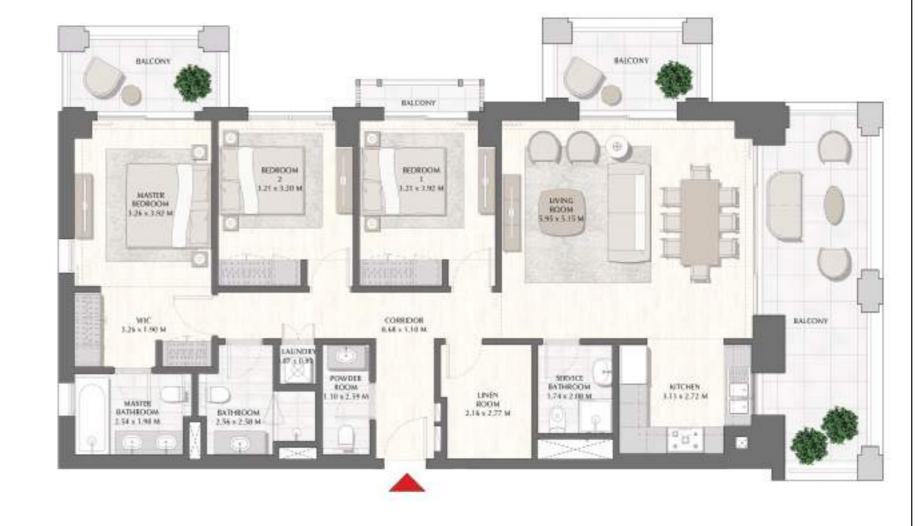

### BREEZE AT CREEK BEACH

BUILDING 2

LEVEL 1

UNIT 107

| APARTMENT AREA | 129.79 SQ.M. | 1397.05 SQ.FT. |
|----------------|--------------|----------------|
| BALCONY AREA   | 60.48 SQ.M.  | 651.00 SQ.FT.  |
| TOTAL AREA     | 190.27 SO M  | 2048 05 SO FT  |