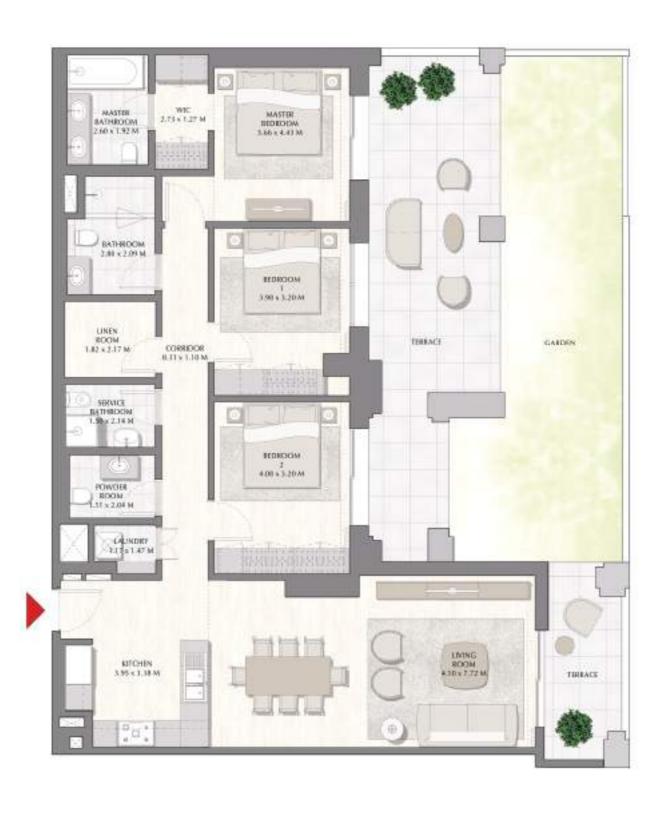

### BREEZE AT CREEK BEACH

BUILDING 2

LEVEL 1

UNIT 107

| APARTMENT AREA | 129.79 SQ.M. | 1397.05 SQ.FT. |
|----------------|--------------|----------------|
| BALCONY AREA   | 60.48 SQ.M.  | 651.00 SQ.FT.  |
| TOTAL AREA     | 190.27 SO M  | 2048 05 SO FT  |