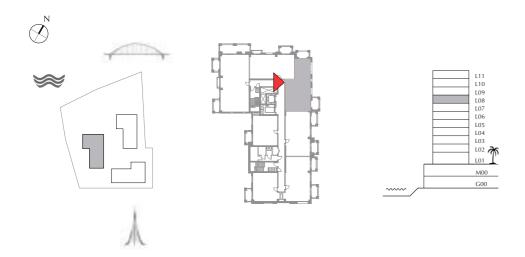

### BREEZE AT CREEK BEACH

BUILDING 2

LEVEL 9

UNIT 01

| APARTMENT AREA | 58.58 SQ.M. | 630.55 SQ.FT. |
|----------------|-------------|---------------|
| BALCONY AREA   | 7.31 SQ.M.  | 78.68 SQ.FT.  |
| TOTAL AREA     | 65.89 SQ.M. | 709.23 SQ.FT. |