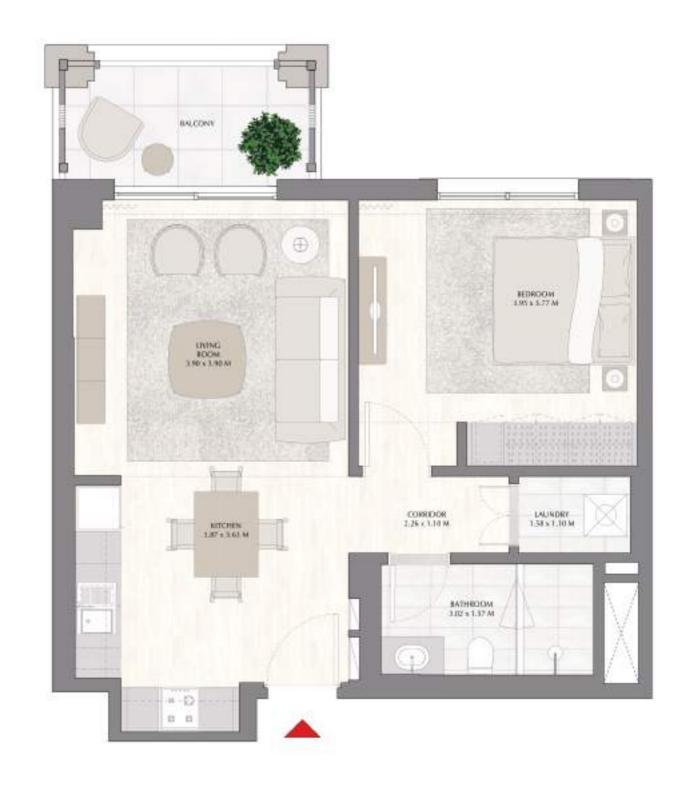

### BREEZE AT CREEK BEACH

BUILDING 2

LEVEL 9

UNIT 07

| APARTMENT AREA | 129.79 SQ.M. | 1397.05 SQ.FT. |
|----------------|--------------|----------------|
| BALCONY AREA   | 16.73 SQ.M.  | 180.08 SQ.FT.  |
| TOTAL AREA     | 146 52 SO M  | 1577 13 SO FT  |