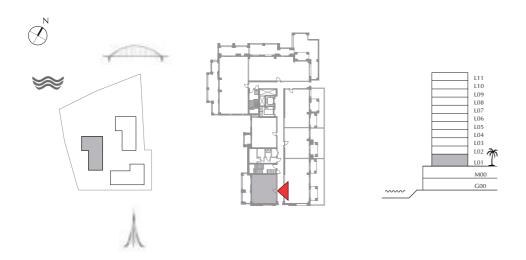

## BREEZE AT CREEK BEACH

BUILDING 2

GROUND LEVEL

UNIT G02

| APARTMENT AREA | 55.04 SQ.M. | 592.45 SQ.FT. |
|----------------|-------------|---------------|
| BALCONY AREA   | 18.17 SQ.M. | 195.58 SQ.FT. |
| TOTAL AREA     | 73.21 SQ.M. | 788.03 SQ.FT. |