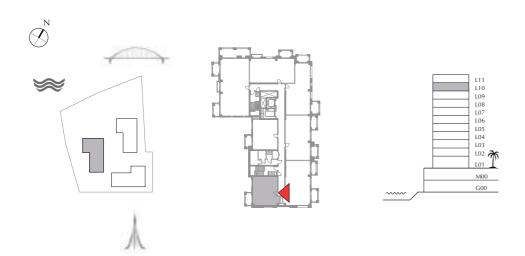

T. |









### BREEZE AT CREEK BEACH

BUILDING 2

LEVEL 9

UNIT 07

| APARTMENT AREA | 129.79 SQ.M. | 1397.05 SQ.FT. |
|----------------|--------------|----------------|
| BALCONY AREA   | 16.73 SQ.M.  | 180.08 SQ.FT.  |
| TOTAL AREA     | 146 52 SO M  | 1577 13 SO FT  |







### BREEZE AT CREEK BEACH

BUILDING 2

LEVEL 10

UNIT 01

| APARTMENT AREA | 58.58 SQ.M. | 630.55 SQ.FT. |
|----------------|-------------|---------------|
| BALCONY AREA   | 7.31 SQ.M.  | 78.68 SQ.FT.  |
| TOTAL AREA     | 65.89 SQ.M. | 709.23 SQ.FT. |









### BREEZE AT CREEK BEACH

BUILDING 2

LEVEL 10

UNIT 02

| APARTMENT AREA | 58.27 SQ.M. | 627.21 SQ.FT. |
|----------------|-------------|---------------|
| BALCONY AREA   | 7.31 SQ.M.  | 78.68 SQ.FT.  |
| TOTAL AREA     | 65.58 SQ.M. | 705.89 SQ.FT. |









### BREEZE AT CREEK BEACH

BUILDING 2

LEVEL 10

UNIT 03

| APARTMENT AREA | 88.3 SQ.M.  | 950.45 SQ.FT.  |
|----------------|-------------|----------------|
| BALCONY AREA   | 9.95 SQ.M.  | 107.10 SQ.FT.  |
| TOTAL AREA     | 98.25 SQ.M. | 1057.55 SQ.FT. |







### BREEZE AT CREEK BEACH

BUILDING 2

LEVEL 10

UNIT 04

| APARTMENT AREA | 85.96 SQ.M. | 925.27 SQ.FT.  |
|----------------|-------------|----------------|
| BALCONY AREA   | 10.21 SQ.M. | 109.90 SQ.FT.  |
| TOTAL AREA     | 96.17 SQ.M. | 1035.17 SQ.FT. |







### BREEZE AT CREEK BEACH

BUILDING 2

LEVEL 10

UNIT 05

| APARTMENT AREA | 84.46 SQ.M. | 909.12 SQ.FT. |
|----------------|-------------|---------------|
| BALCONY AREA   | 11.6 SQ.M.  | 124.86 SQ.FT. |
| TOTAL AREA     | 96.06. SO M | 1033 98 SO FT |







#