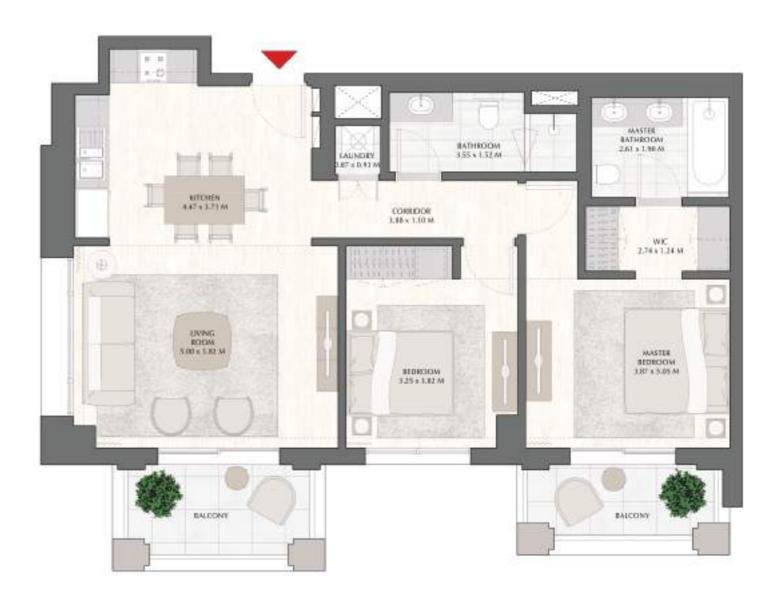

### BREEZE AT CREEK BEACH

BUILDING 2

GROUND LEVEL

UNIT G03

| APARTMENT AREA | 129.79 SQ.M. | 1397.05 SQ.FT. |
|----------------|--------------|----------------|
| BALCONY AREA   | 108.74 SQ.M. | 1170.47 SQ.FT. |
| TOTAL AREA     | 238.53 SQ.M. | 2567.52 SQ.FT. |