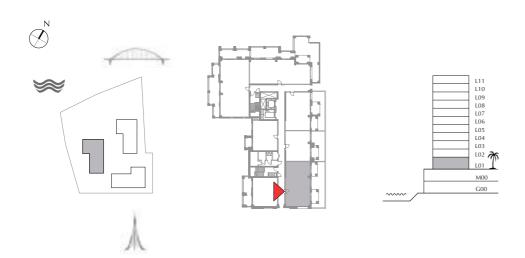

### BREEZE AT CREEK BEACH

BUILDING 2

GROUND LEVEL

UNIT G03

| APARTMENT AREA | 129.79 SQ.M. | 1397.05 SQ.FT. |
|----------------|--------------|----------------|
| BALCONY AREA   | 108.74 SQ.M. | 1170.47 SQ.FT. |
| TOTAL AREA     | 238.53 SQ.M. | 2567.52 SQ.FT. |