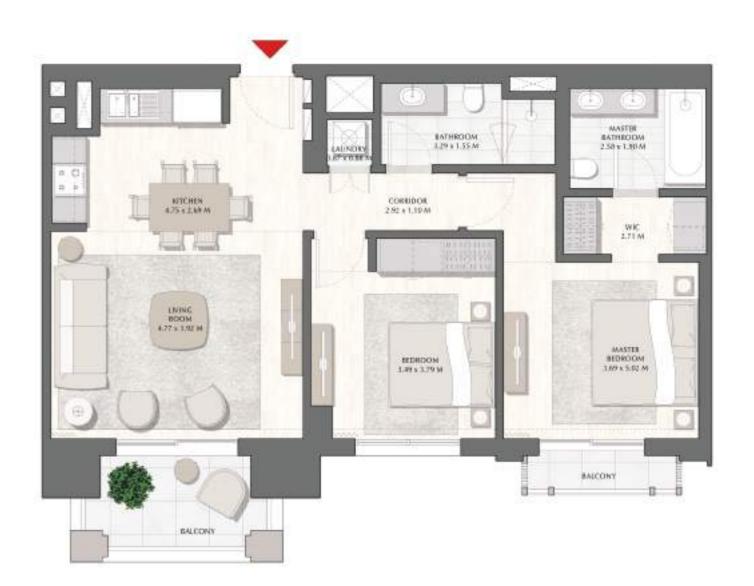

### BREEZE AT CREEK BEACH

BUILDING 2

LEVEL 4

UNIT 07

| APARTMENT AREA | 129.79 SQ.M. | 1397.05 SQ.FT. |
|----------------|--------------|----------------|
| BALCONY AREA   | 15.86 SQ.M.  | 170.72 SQ.FT.  |
| TOTAL AREA     | 145.65 SQ.M. | 1567.77 SQ.FT. |