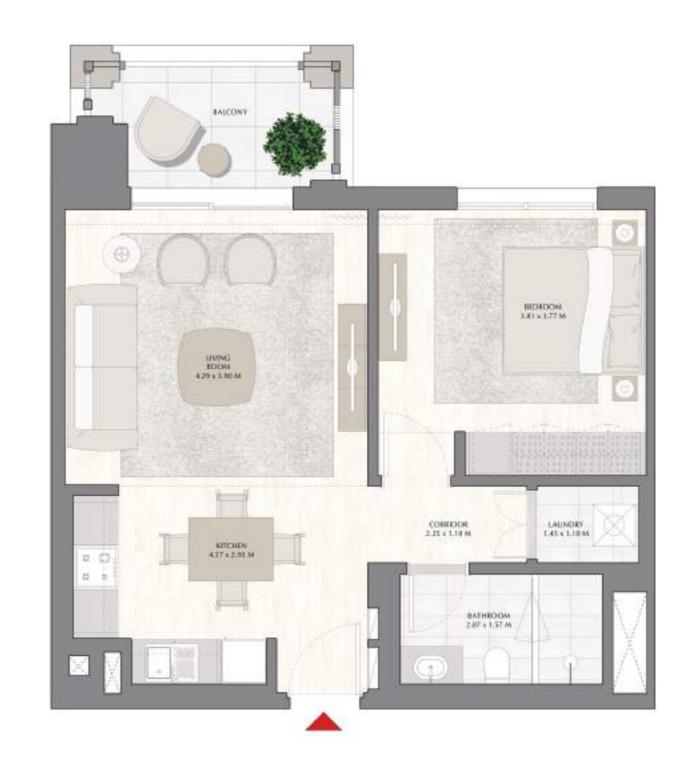

### BREEZE AT CREEK BEACH

BUILDING 2

LEVEL 9

UNIT 01

| APARTMENT AREA | 58.58 SQ.M. | 630.55 SQ.FT. |
|----------------|-------------|---------------|
| BALCONY AREA   | 7.31 SQ.M.  | 78.68 SQ.FT.  |
| TOTAL AREA     | 65.89 SQ.M. | 709.23 SQ.FT. |