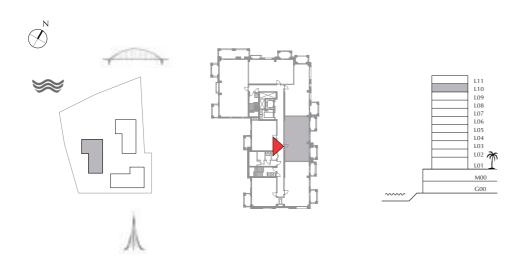

### BREEZE AT CREEK BEACH

BUILDING 2

LEVEL 9

UNIT 07

| APARTMENT AREA | 129.79 SQ.M. | 1397.05 SQ.FT. |
|----------------|--------------|----------------|
| BALCONY AREA   | 16.73 SQ.M.  | 180.08 SQ.FT.  |
| TOTAL AREA     | 146 52 SO M  | 1577 13 SO FT  |