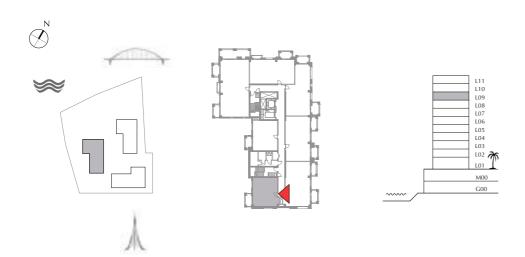

### BREEZE AT CREEK BEACH

BUILDING 2

LEVEL 9

UNIT 01

| APARTMENT AREA | 58.58 SQ.M. | 630.55 SQ.FT. |
|----------------|-------------|---------------|
| BALCONY AREA   | 7.31 SQ.M.  | 78.68 SQ.FT.  |
| TOTAL AREA     | 65.89 SQ.M. | 709.23 SQ.FT. |