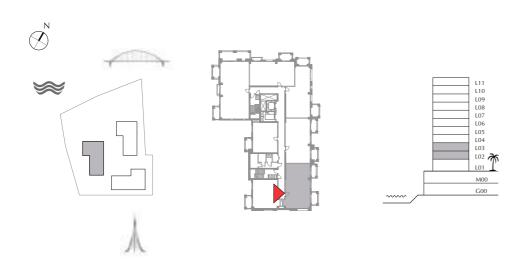

### BREEZE AT CREEK BEACH

BUILDING 2

GROUND LEVEL

UNIT G03

| APARTMENT AREA | 129.79 SQ.M. | 1397.05 SQ.FT. |
|----------------|--------------|----------------|
| BALCONY AREA   | 108.74 SQ.M. | 1170.47 SQ.FT. |
| TOTAL AREA     | 238.53 SQ.M. | 2567.52 SQ.FT. |