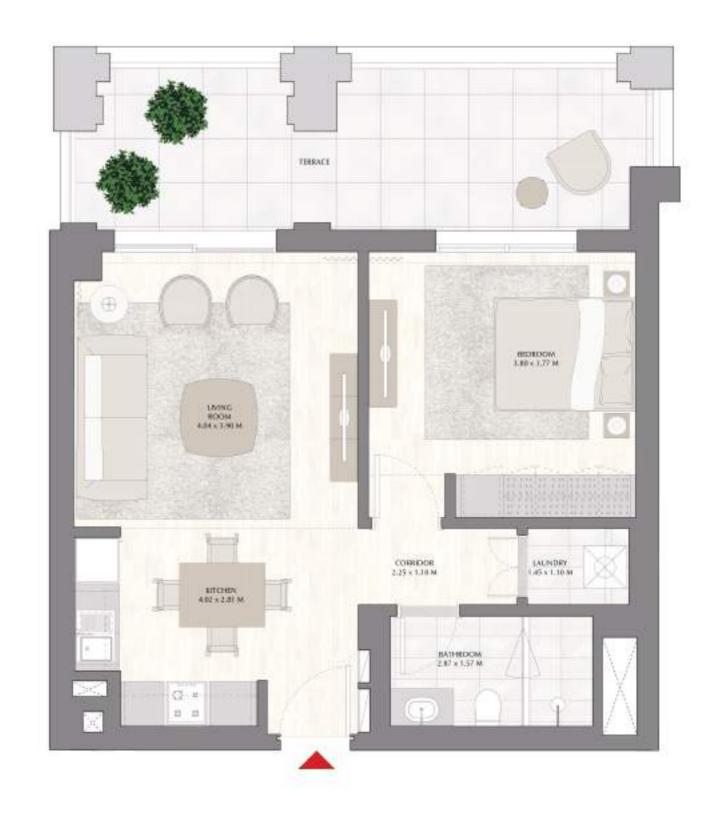

### BREEZE AT CREEK BEACH

BUILDING 2

LEVEL 8

UNIT 801

| APARTMENT AREA | 58.58 SQ.M. | 630.55 SQ.FT. |
|----------------|-------------|---------------|
| BALCONY AREA   | 7.31 SQ.M.  | 78.68 SQ.FT.  |
| TOTAL AREA     | 65.89 SQ.M. | 709.23 SQ.FT. |