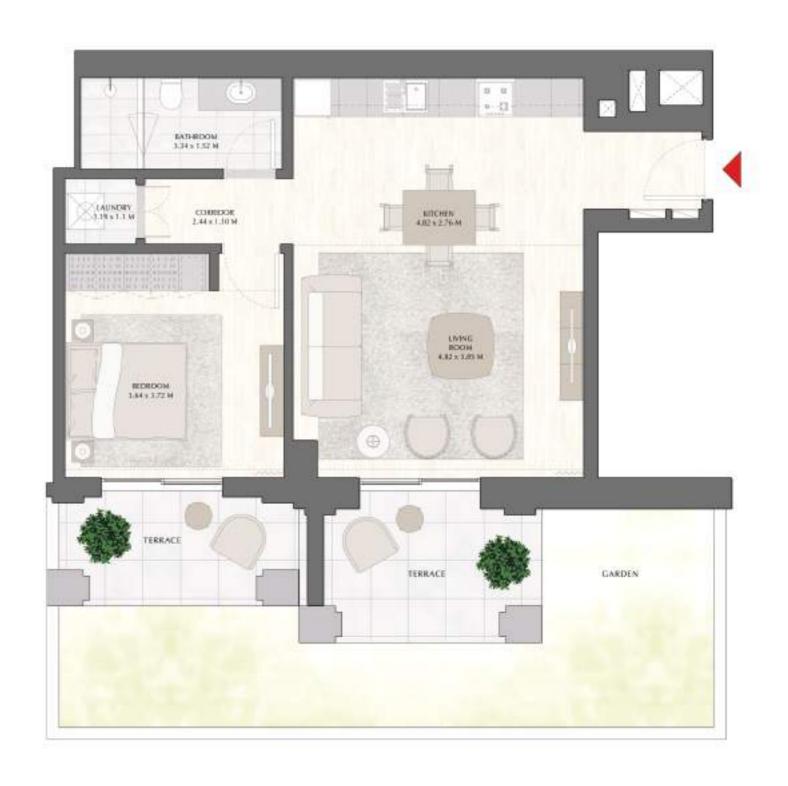

### BREEZE AT CREEK BEACH

BUILDING 2

GROUND LEVEL

UNIT G03

| APARTMENT AREA | 129.79 SQ.M. | 1397.05 SQ.FT. |
|----------------|--------------|----------------|
| BALCONY AREA   | 108.74 SQ.M. | 1170.47 SQ.FT. |
| TOTAL AREA     | 238.53 SQ.M. | 2567.52 SQ.FT. |

### BREEZE AT CREEK BEACH

BUILDING 2

MEZZANINE LEVEL

UNIT M03

| APARTMENT AREA | 129.79 SQ.M. | 1397.05 SQ.FT. |
|----------------|--------------|----------------|
| BALCONY AREA   | 66.92 SQ.M.  | 720.32 SQ.FT.  |
| TOTAL AREA     | 196.71 SQ.M. | 2117.37 SQ.FT. |