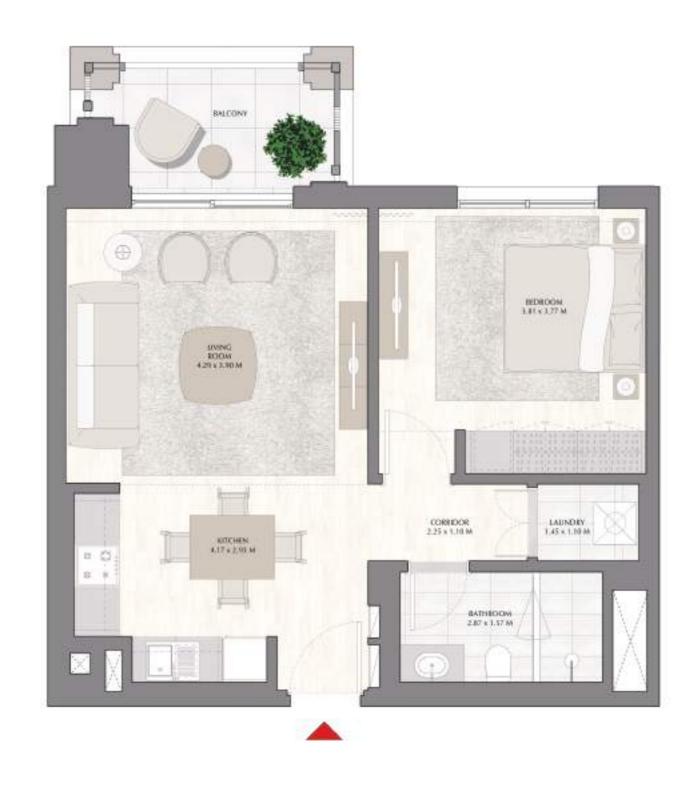

### BREEZE AT CREEK BEACH

BUILDING 2

LEVEL 9

UNIT 01

| APARTMENT AREA | 58.58 SQ.M. | 630.55 SQ.FT. |
|----------------|-------------|---------------|
| BALCONY AREA   | 7.31 SQ.M.  | 78.68 SQ.FT.  |
| TOTAL AREA     | 65.89 SQ.M. | 709.23 SQ.FT. |