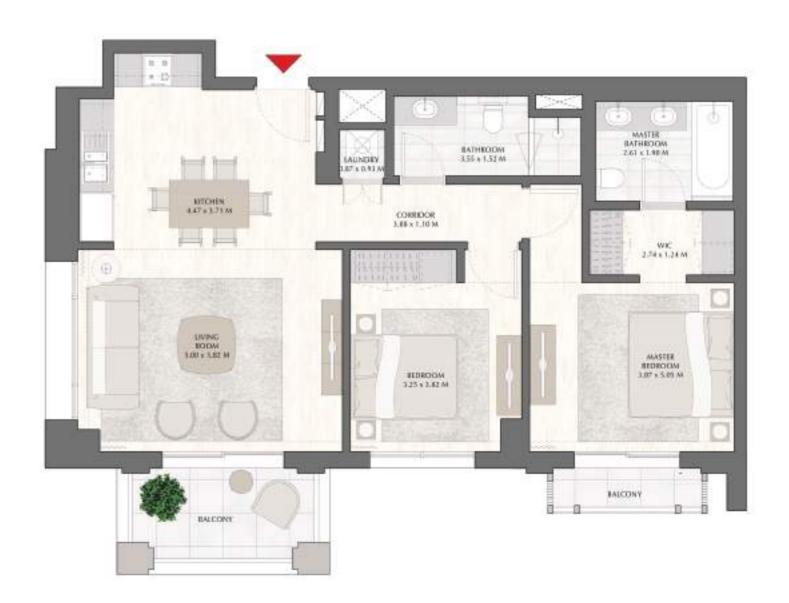

### BREEZE AT CREEK BEACH

BUILDING 2

LEVEL 4

UNIT 05

| APARTMENT AREA | 84.46 SQ.M.  | 909.12 SQ.FT.  |
|----------------|--------------|----------------|
| BALCONY AREA   | 16.43 SQ.M.  | 176.85 SQ.FT.  |
| TOTAL AREA     | 100.89 SQ.M. | 1085.97 SQ.FT. |