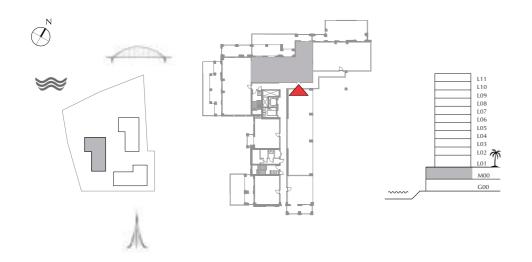

### BREEZE AT CREEK BEACH

BUILDING 2

LEVEL 1

UNIT 107

| APARTMENT AREA | 129.79 SQ.M. | 1397.05 SQ.FT. |
|----------------|--------------|----------------|
| BALCONY AREA   | 60.48 SQ.M.  | 651.00 SQ.FT.  |
| TOTAL AREA     | 190.27 SO M  | 2048 05 SO FT  |