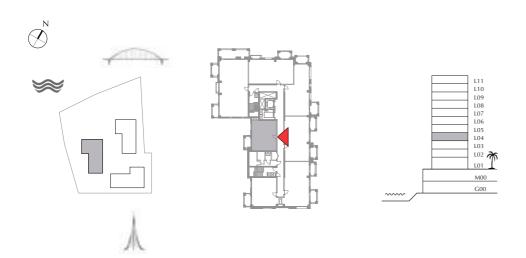

## BREEZE AT CREEK BEACH

BUILDING 2

LEVEL 1

UNIT 103

| APARTMENT AREA | 86.02 SQ.M.  | 925.91 SQ.FT.  |
|----------------|--------------|----------------|
| BALCONY AREA   | 53.45 SQ.M.  | 575.33 SQ.FT.  |
| TOTAL AREA     | 139.47 SQ.M. | 1501.24 SQ.FT. |