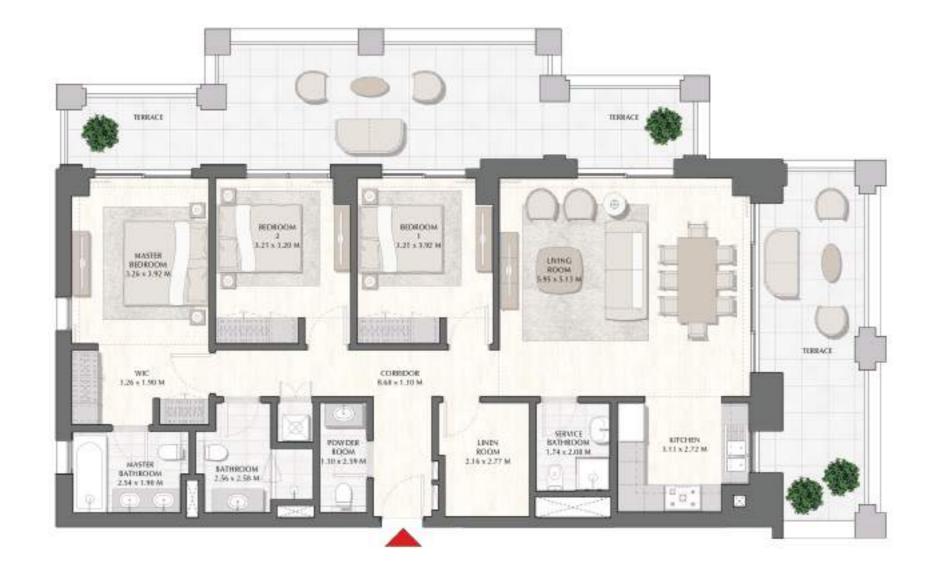

### BREEZE AT CREEK BEACH

BUILDING 2

LEVEL 1

UNIT 107

| APARTMENT AREA | 129.79 SQ.M. | 1397.05 SQ.FT. |
|----------------|--------------|----------------|
| BALCONY AREA   | 60.48 SQ.M.  | 651.00 SQ.FT.  |
| TOTAL AREA     | 190.27 SO M  | 2048 05 SO FT  |