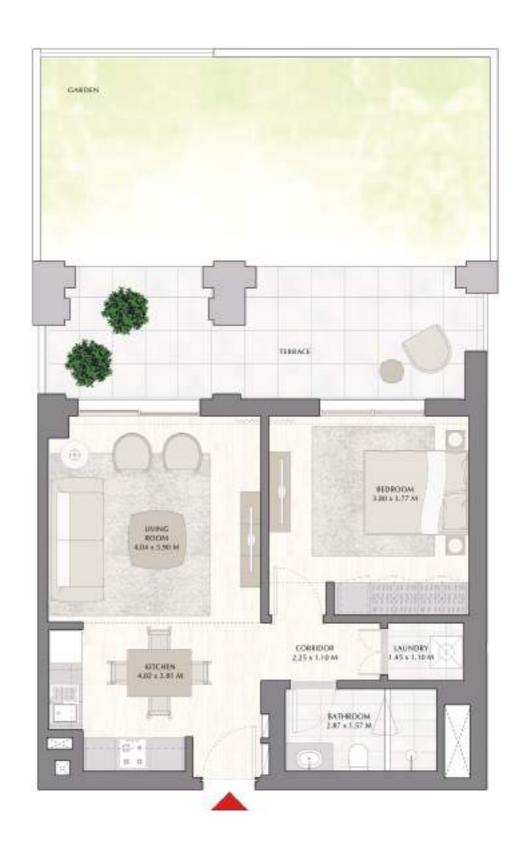

### BREEZE AT CREEK BEACH

BUILDING 2

GROUND LEVEL

UNIT G01

| APARTMENT AREA | 56.24 SQ.M.  | 605.36 SQ.FT.  |
|----------------|--------------|----------------|
| BALCONY AREA   | 57.28 SQ.M.  | 616.56 SQ.FT.  |
| TOTAL AREA     | 113.52 SQ.M. | 1221.92 SQ.FT. |