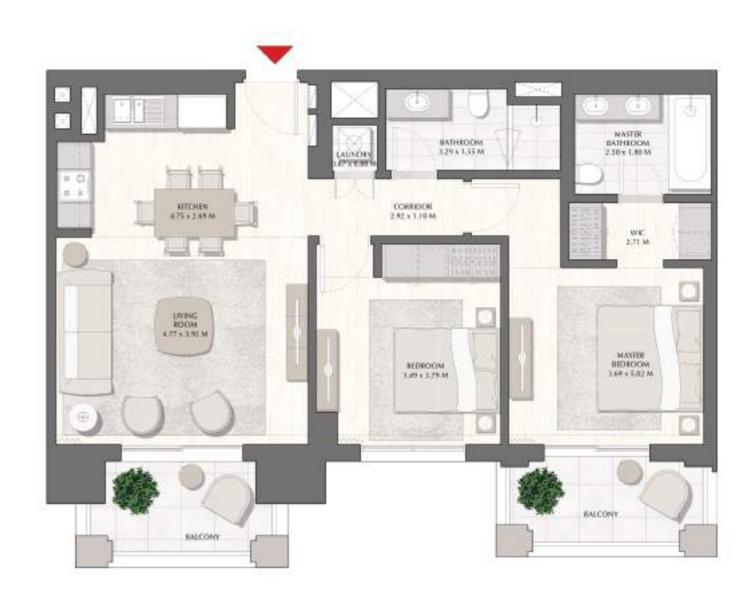

### BREEZE AT CREEK BEACH

BUILDING 2

GROUND LEVEL

UNIT G04

| APARTMENT AREA | 132.4 SQ.M.  | 1425.14 SQ.FT. |
|----------------|--------------|----------------|
| BALCONY AREA   | 87.77 SQ.M.  | 944.75 SQ.FT.  |
| TOTAL AREA     | 220.17 SQ.M. | 2369.89 SQ.FT. |