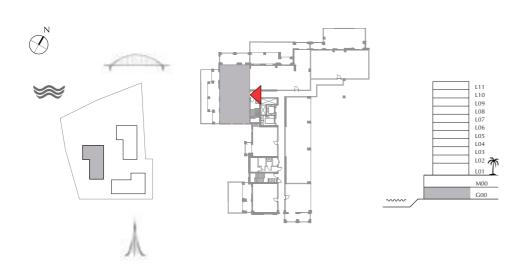

### BREEZE AT CREEK BEACH

BUILDING 2

GROUND LEVEL

UNIT G04

| APARTMENT AREA | 132.4 SQ.M.  | 1425.14 SQ.FT. |
|----------------|--------------|----------------|
| BALCONY AREA   | 87.77 SQ.M.  | 944.75 SQ.FT.  |
| TOTAL AREA     | 220.17 SQ.M. | 2369.89 SQ.FT. |