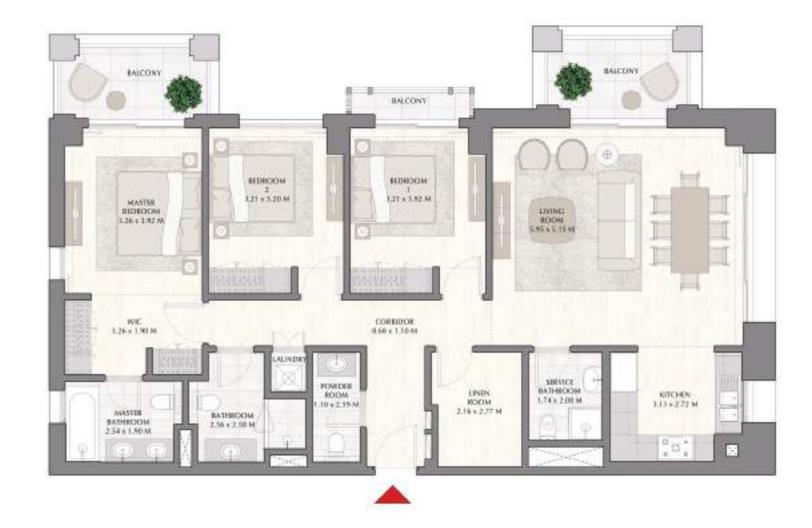

### BREEZE AT CREEK BEACH

BUILDING 2

LEVEL 1

UNIT 107

| APARTMENT AREA | 129.79 SQ.M. | 1397.05 SQ.FT. |
|----------------|--------------|----------------|
| BALCONY AREA   | 60.48 SQ.M.  | 651.00 SQ.FT.  |
| TOTAL AREA     | 190.27 SO M  | 2048 05 SO FT  |