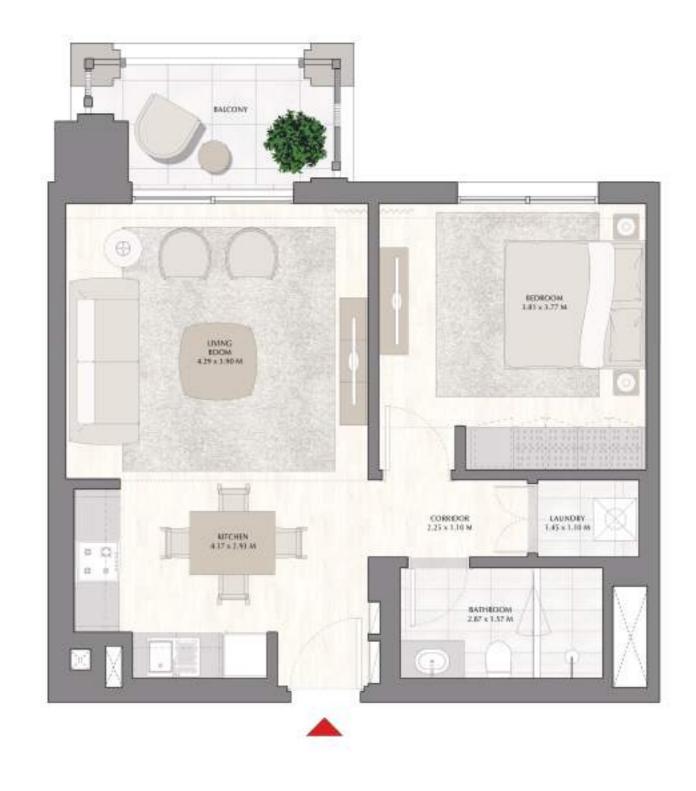

EZE AT CREEK BEACH

BUILDING 2

LEVEL 9

UNIT 06

| APARTMENT AREA | 86.13 | SQ.M. | 927.10  | SQ.FT. |
|----------------|-------|-------|---------|--------|
| BALCONY AREA   | 10.94 | SQ.M. | 117.76  | SQ.FT. |
| TOTAL AREA     | 97.07 | SQ.M. | 1044.86 | SQ.FT. |









### BREEZE AT CREEK BEACH

BUILDING 2

LEVEL 9

UNIT 07

| APARTMENT AREA | 129.79 SQ.M. | 1397.05 SQ.FT. |
|----------------|--------------|----------------|
| BALCONY AREA   | 16.73 SQ.M.  | 180.08 SQ.FT.  |
| TOTAL AREA     | 146 52 SO M  | 1577 13 SO FT  |







### BREEZE AT CREEK BEACH

BUILDING 2

LEVEL 10

UNIT 01

| APARTMENT AREA | 58.58 SQ.M. | 630.55 SQ.FT. |
|----------------|-------------|---------------|
| BALCONY AREA   | 7.31 SQ.M.  | 78.68 SQ.FT.  |
| TOTAL AREA     | 65.89 SQ.M. | 709.23 SQ.FT. |









### BREEZE AT CREEK BEACH

BUILDING 2

LEVEL 10

UNIT 02

| APARTMENT AREA | 58.27 SQ.M. | 627.21 SQ.FT. |
|----------------|-------------|---------------|
| BALCONY AREA   | 7.31 SQ.M.  | 78.68 SQ.FT.  |
| TOTAL AREA     | 65.58 SQ.M. | 705.89 SQ.FT. |









### BREEZE AT CREEK BEACH

BUILDING 2

LEVEL 10

UNIT 03

| APARTMENT AREA | 88.3 SQ.M.  | 950.45 SQ.FT.  |
|----------------|-------------|----------------|
| BALCONY AREA   | 9.95 SQ.M.  | 107.10 SQ.FT.  |
| TOTAL AREA     | 98.25 SQ.M. | 1057.55 SQ.FT. |







### BREEZE AT CREEK BEACH

BUILDING 2

LEVEL 10

UNIT 04

| APARTMENT AREA | 85.96 SQ.M. | 925.27 SQ.FT.  |
|----------------|-------------|----------------|
| BALCONY AREA   | 10.21 SQ.M. | 109.90 SQ.FT.  |
| TOTAL AREA     | 96.17 SQ.M. | 1035.17 SQ.FT. |







#