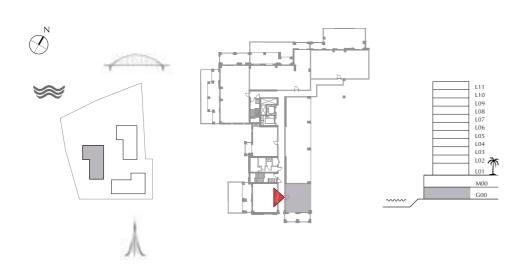

## BREEZE AT CREEK BEACH

BUILDING 2

GROUND LEVEL

UNIT G02

| APARTMENT AREA | 55.04 SQ.M. | 592.45 SQ.FT. |
|----------------|-------------|---------------|
| BALCONY AREA   | 18.17 SQ.M. | 195.58 SQ.FT. |
| TOTAL AREA     | 73.21 SQ.M. | 788.03 SQ.FT. |