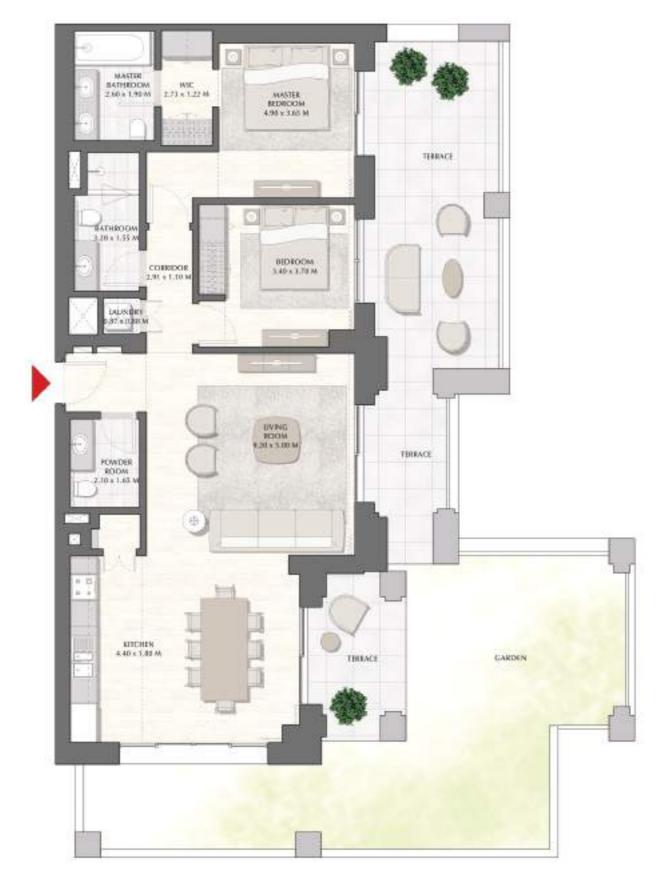

### BREEZE AT CREEK BEACH

BUILDING 2

GROUND LEVEL

UNIT G04

| APARTMENT AREA | 132.4 SQ.M.  | 1425.14 SQ.FT. |
|----------------|--------------|----------------|
| BALCONY AREA   | 87.77 SQ.M.  | 944.75 SQ.FT.  |
| TOTAL AREA     | 220.17 SQ.M. | 2369.89 SQ.FT. |