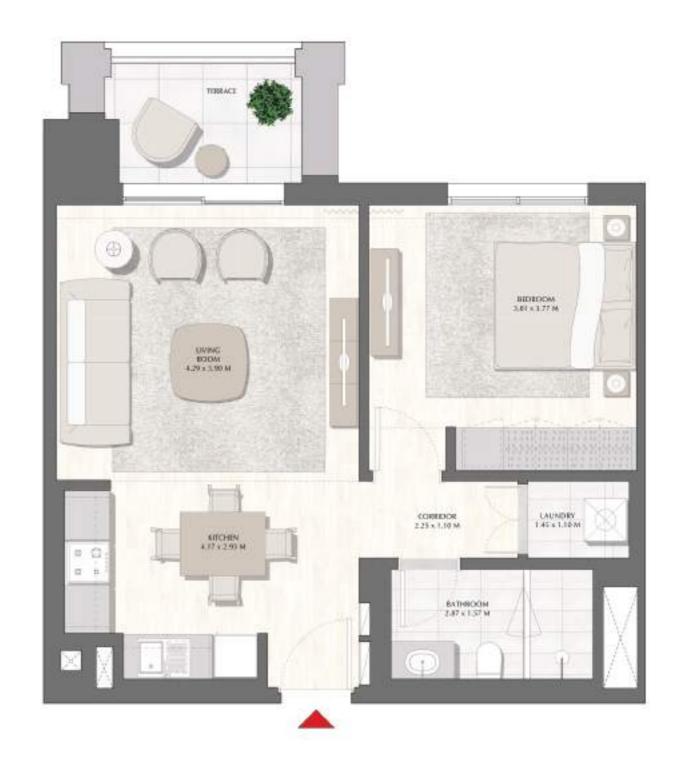

AT CREEK BEACH

BUILDING 2

MEZZANINE LEVEL

UNIT M05

| APARTMENT AREA | 133.53 SQ.M. | 1437.30 SQ.FT. |
|----------------|--------------|----------------|
| BALCONY AREA   | 39.78 SQ.M.  | 428.19 SQ.FT.  |
| TOTAL AREA     | 173.31 SQ.M. | 1865.49 SQ.FT. |









### BREEZE AT CREEK BEACH

BUILDING 2

MEZZANINE LEVEL

UNIT M06

| APARTMENT AREA | 58.16 SQ.M. | 626.03 SQ.FT. |
|----------------|-------------|---------------|
| BALCONY AREA   | 6.65 SQ.M.  | 71.58 SQ.FT.  |
| TOTAL AREA     | 64.81 SQ.M. | 697.61SQ.FT.  |









## BREEZE AT CREEK BEACH

BUILDING 2

LEVEL 1

**UNIT 101** 

| APARTMENT AREA | 58.56 SQ.M. | 630.33 SQ.FT. |
|----------------|-------------|---------------|
| BALCONY AREA   | 6.4 SQ.M.   | 68.89 SQ.FT.  |
| TOTAL AREA     | 64.96 SQ.M. | 699.22 SQ.FT. |









## BREEZE AT CREEK BEACH

BUILDING 2

LEVEL 1

UNIT 102

| APARTMENT AREA | 56.23 SQ.M. | 605.25 SQ.FT. |
|----------------|-------------|---------------|
| BALCONY AREA   | 18.96 SQ.M. | 204.08 SQ.FT. |
| TOTAL AREA     | 75.19 SQ.M. | 809.33 SQ.FT. |







## BREEZE AT CREEK BEACH

BUILDING 2

LEVEL 1

UNIT 103

| APARTMENT AREA | 86.02 SQ.M.  | 925.91 SQ.FT.  |
|----------------|--------------|----------------|
| BALCONY AREA   | 53.45 SQ.M.  | 575.33 SQ.FT.  |
| TOTAL AREA     | 139.47 SQ.M. | 1501.24 SQ.FT. |









## BREEZE AT CREEK BEACH

BUILDING 2

LEVEL 1

UNIT 104

| APARTMENT AREA | 58.56 SQ.M. | 630.33 SQ.FT.  |
|----------------|-------------|----------------|
| BALCONY AREA   | 35.27 SQ.M. | 379.64 SQ.FT.  |
| TOTAL AREA     | 93.83 SQ.M. | 1009.97 SQ.FT. |