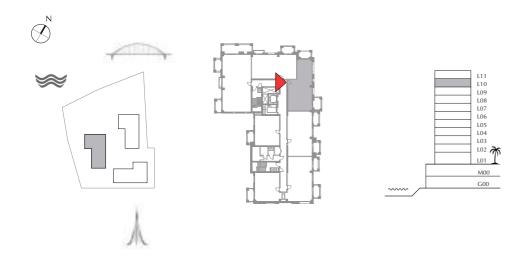

### BREEZE AT CREEK BEACH

BUILDING 2

LEVEL 1

UNIT 107

| APARTMENT AREA | 129.79 SQ.M. | 1397.05 SQ.FT. |
|----------------|--------------|----------------|
| BALCONY AREA   | 60.48 SQ.M.  | 651.00 SQ.FT.  |
| TOTAL AREA     | 190.27 SO M  | 2048 05 SO FT  |