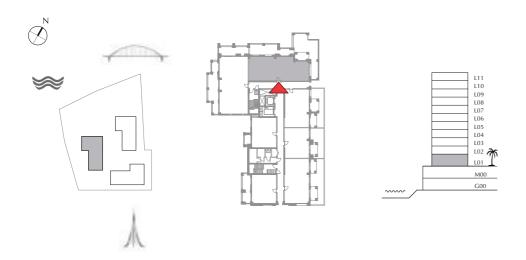

### BREEZE AT CREEK BEACH

BUILDING 2

GROUND LEVEL

UNIT G04

| APARTMENT AREA | 132.4 SQ.M.  | 1425.14 SQ.FT. |
|----------------|--------------|----------------|
| BALCONY AREA   | 87.77 SQ.M.  | 944.75 SQ.FT.  |
| TOTAL AREA     | 220.17 SQ.M. | 2369.89 SQ.FT. |