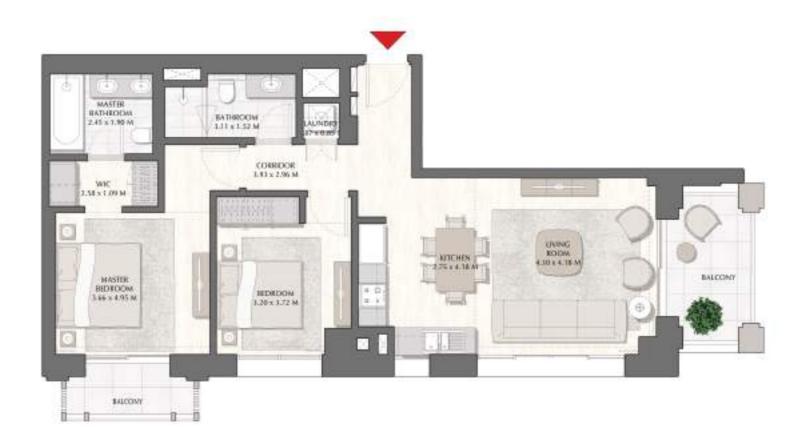

### BREEZE AT CREEK BEACH

BUILDING 2

LEVEL 4

UNIT 07

| APARTMENT AREA | 129.79 SQ.M. | 1397.05 SQ.FT. |
|----------------|--------------|----------------|
| BALCONY AREA   | 15.86 SQ.M.  | 170.72 SQ.FT.  |
| TOTAL AREA     | 145.65 SQ.M. | 1567.77 SQ.FT. |