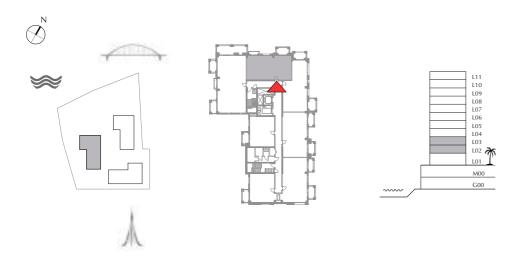

## BREEZE AT CREEK BEACH

BUILDING 2

LEVEL 2,3

UNIT 04

| APARTMENT AREA | 85.96 SQ.M. | 925.27 SQ.FT.  |
|----------------|-------------|----------------|
| BALCONY AREA   | 13.50 SQ.M. | 145.31 SQ.FT.  |
| TOTAL AREA     | 99.46 SQ.M. | 1070.58 SQ.FT. |







### BREEZE AT CREEK BEACH

BUILDING 2

LEVEL 2,3

UNIT 05

| APARTMENT AREA | 84.46 SQ.M.  | 909.12 SQ.FT.  |
|----------------|--------------|----------------|
| BALCONY AREA   | 15.95 SQ.M.  | 171.68 SQ.FT.  |
| TOTAL AREA     | 100.41 SQ.M. | 1080.80 SQ.FT. |







## BREEZE AT CREEK BEACH

BUILDING 2

LEVEL 2,3

UNIT 06

| APARTMENT AREA | 86.13 SQ.M. | 927.10 SQ.FT.  |
|----------------|-------------|----------------|
| BALCONY AREA   | 10.58 SQ.M. | 113.88 SQ.FT.  |
| TOTAL AREA     | 96.71 SQ.M. | 1040.98 SQ.FT. |









### BREEZE AT CREEK BEACH

BUILDING 2

LEVEL 2,3

UNIT 07

| APARTMENT AREA | 129.79 SQ.M. | 1397.05 SQ.FT. |
|----------------|--------------|----------------|
| BALCONY AREA   | 37.85 SQ.M.  | 407.41 SQ.FT.  |
| TOTAL AREA     | 167 64 SO M  | 1804 46 SO FT  |









## BREEZE AT CREEK BEACH

BUILDING 2

LEVEL 4

UNIT 01

| APARTMENT AREA | 58.69 SQ.M. | 631.73 SQ.FT. |
|----------------|-------------|---------------|
| BALCONY AREA   | 6.58 SQ.M.  | 70.83 SQ.FT.  |
| TOTAL AREA     | 65.27 SQ.M. | 702.56 SQ.FT. |







## BREEZE AT CREEK BEACH

BUILDING 2

LEVEL 4

UNIT 02

| APARTMENT AREA | 58.27 SQ.M. | 627.21 SQ.FT. |
|----------------|-------------|---------------|
| BALCONY AREA   | 6.96 SQ.M.  | 74.92 SQ.FT.  |
| TOTAL AREA     | 65.23 SQ.M. | 702.13 SQ.FT. |