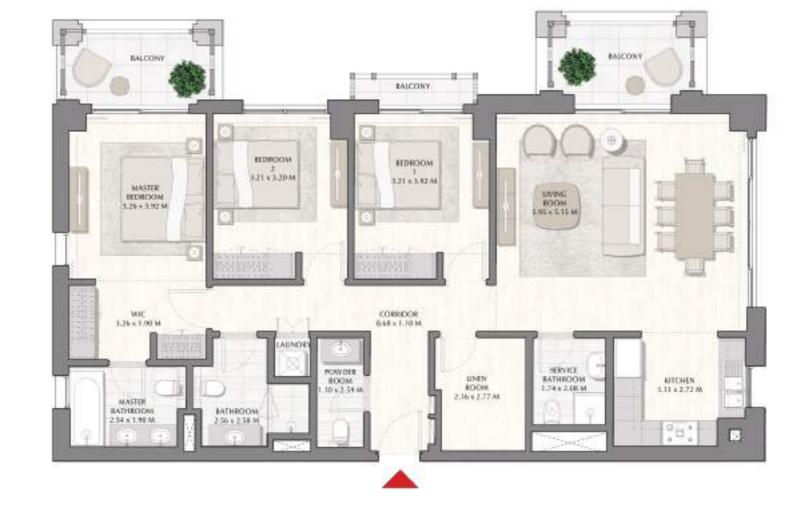

BREEZE AT CREEK BEACH

BUILDING 2

LEVEL 9

UNIT 05

| APARTMENT AREA | 84.46 SQ.M. | 909.12 SQ.FT. |
|----------------|-------------|---------------|
| BALCONY AREA   | 11.6 SQ.M.  | 124.86 SQ.FT. |
| TOTAL AREA     | 96.06 SO.M. | 1033 98 SO FT |







### BREEZE AT CREEK BEACH

BUILDING 2

LEVEL 9

UNIT 06

| APARTMENT AREA | 86.13 | SQ.M. | 927.10  | SQ.FT. |
|----------------|-------|-------|---------|--------|
| BALCONY AREA   | 10.94 | SQ.M. | 117.76  | SQ.FT. |
| TOTAL AREA     | 97.07 | SQ.M. | 1044.86 | SQ.FT. |









### BREEZE AT CREEK BEACH

BUILDING 2

LEVEL 9

UNIT 07

| APARTMENT AREA | 129.79 SQ.M. | 1397.05 SQ.FT. |
|----------------|--------------|----------------|
| BALCONY AREA   | 16.73 SQ.M.  | 180.08 SQ.FT.  |
| TOTAL AREA     | 146 52 SO M  | 1577 13 SO FT  |







### BREEZE AT CREEK BEACH

BUILDING 2

LEVEL 10

UNIT 01

| APARTMENT AREA | 58.58 SQ.M. | 630.55 SQ.FT. |
|----------------|-------------|---------------|
| BALCONY AREA   | 7.31 SQ.M.  | 78.68 SQ.FT.  |
| TOTAL AREA     | 65.89 SQ.M. | 709.23 SQ.FT. |









### BREEZE AT CREEK BEACH

BUILDING 2

LEVEL 10

UNIT 02

| APARTMENT AREA | 58.27 SQ.M. | 627.21 SQ.FT. |
|----------------|-------------|---------------|
| BALCONY AREA   | 7.31 SQ.M.  | 78.68 SQ.FT.  |
| TOTAL AREA     | 65.58 SQ.M. | 705.89 SQ.FT. |









### BREEZE AT CREEK BEACH

BUILDING 2

LEVEL 10

UNIT 03

| APARTMENT AREA | 88.3 SQ.M.  | 950.45 SQ.FT.  |
|----------------|-------------|----------------|
| BALCONY AREA   | 9.95 SQ.M.  | 107.10 SQ.FT.  |
| TOTAL AREA     | 98.25 SQ.M. | 1057.55 SQ.FT. |







###