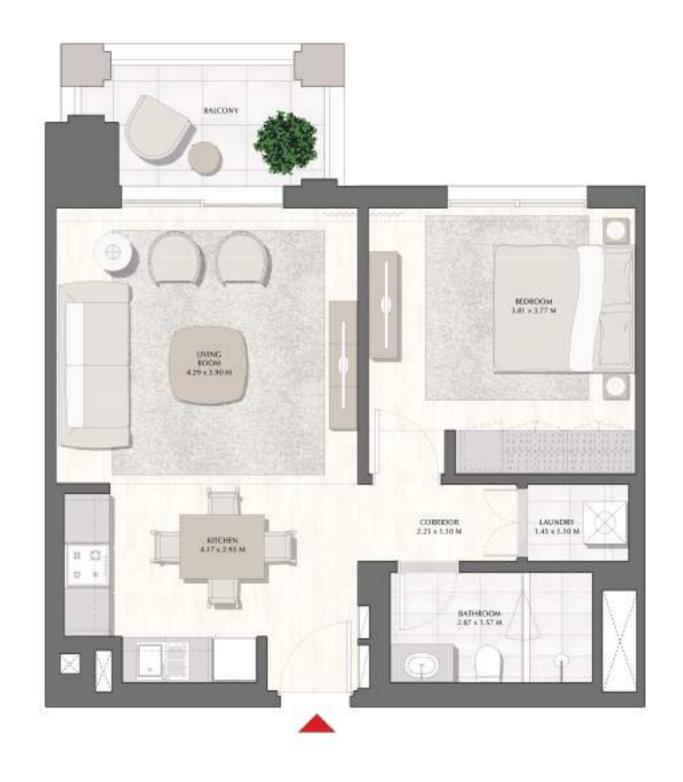

### BREEZE AT CREEK BEACH

BUILDING 2

LEVEL 1

UNIT 107

| APARTMENT AREA | 129.79 SQ.M. | 1397.05 SQ.FT. |
|----------------|--------------|----------------|
| BALCONY AREA   | 60.48 SQ.M.  | 651.00 SQ.FT.  |
| TOTAL AREA     | 190.27 SO M  | 2048 05 SO FT  |