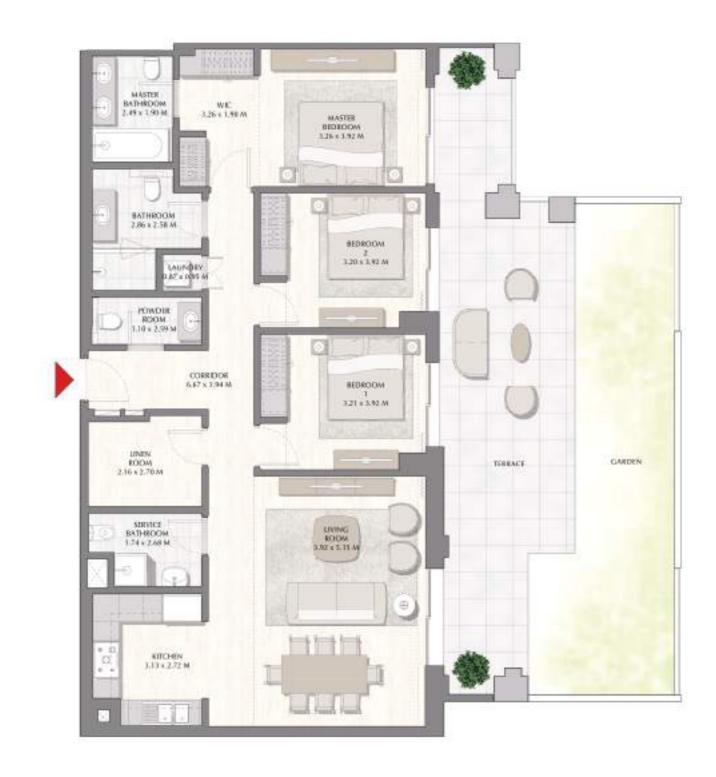

### BREEZE AT CREEK BEACH

BUILDING 2

LEVEL 1

**UNIT 106** 

| APARTMENT AREA | 111.24 SQ.M. | 1197.38 SQ.FT. |
|----------------|--------------|----------------|
| BALCONY AREA   | 93.05 SQ.M.  | 1001.58 SQ.FT. |
| TOTAL AREA     | 204.29 SQ.M. | 2198.96 SQ.FT. |