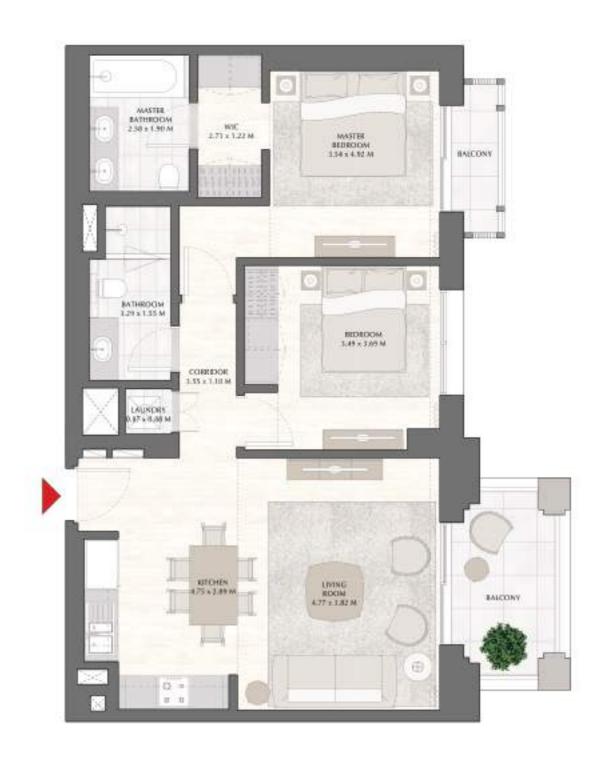

## BREEZE AT CREEK BEACH

BUILDING 2

LEVEL 1

**UNIT 105** 

| APARTMENT AREA | 64.38 SQ.M.  | 692.98 SQ.FT.  |
|----------------|--------------|----------------|
| BALCONY AREA   | 45.26 SQ.M.  | 487.17 SQ.FT.  |
| TOTAL AREA     | 109.64 SQ.M. | 1180.15 SQ.FT. |