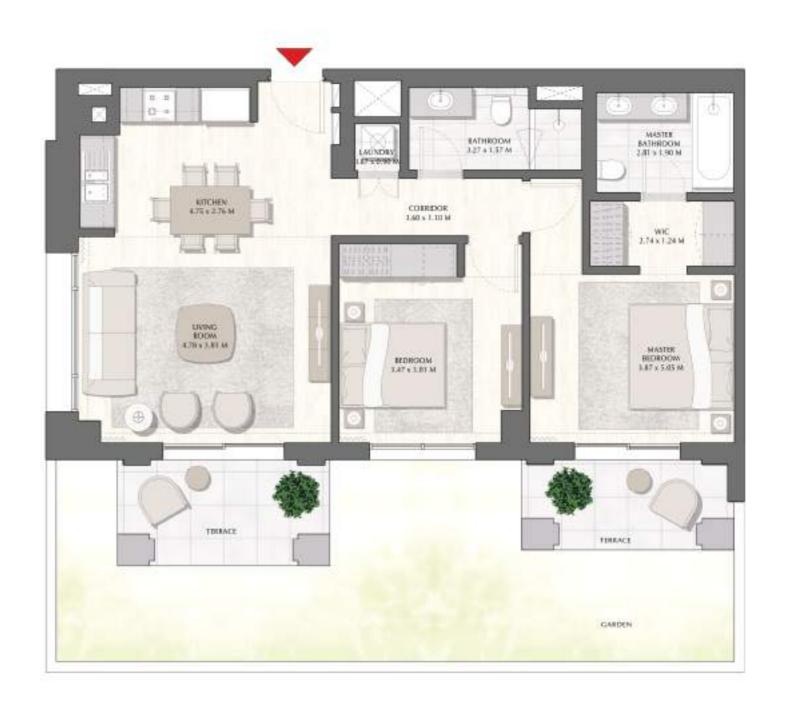

### BREEZE AT CREEK BEACH

BUILDING 2

GROUND LEVEL

UNIT G03

| APARTMENT AREA | 129.79 SQ.M. | 1397.05 SQ.FT. |
|----------------|--------------|----------------|
| BALCONY AREA   | 108.74 SQ.M. | 1170.47 SQ.FT. |
| TOTAL AREA     | 238.53 SQ.M. | 2567.52 SQ.FT. |