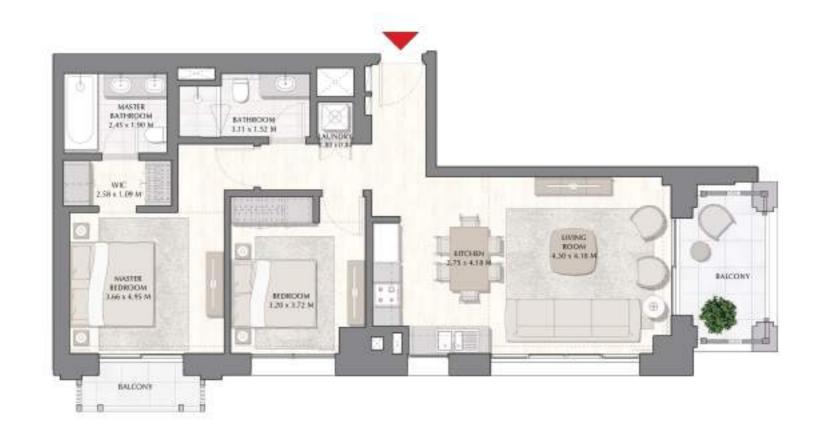

### BREEZE AT CREEK BEACH

BUILDING 2

LEVEL 9

UNIT 05

| APARTMENT AREA | 84.46 SQ.M. | 909.12 SQ.FT. |
|----------------|-------------|---------------|
| BALCONY AREA   | 11.6 SQ.M.  | 124.86 SQ.FT. |
| TOTAL AREA     | 96.06 SO.M. | 1033 98 SO FT |