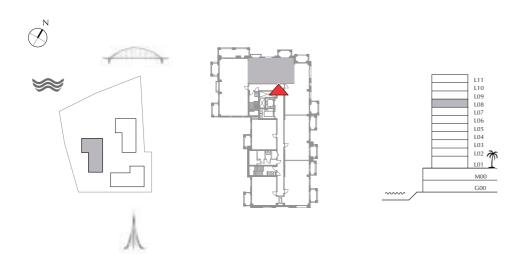

### BREEZE AT CREEK BEACH

BUILDING 2

LEVEL 9

UNIT 07

| APARTMENT AREA | 129.79 SQ.M. | 1397.05 SQ.FT. |
|----------------|--------------|----------------|
| BALCONY AREA   | 16.73 SQ.M.  | 180.08 SQ.FT.  |
| TOTAL AREA     | 146 52 SO M  | 1577 13 SO FT  |