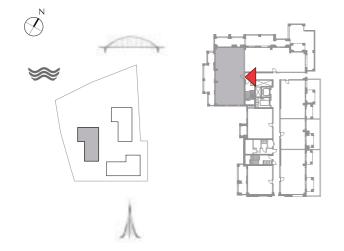

### BREEZE AT CREEK BEACH

BUILDING 2

GROUND LEVEL

UNIT G04

| APARTMENT AREA | 132.4 SQ.M.  | 1425.14 SQ.FT. |
|----------------|--------------|----------------|
| BALCONY AREA   | 87.77 SQ.M.  | 944.75 SQ.FT.  |
| TOTAL AREA     | 220.17 SQ.M. | 2369.89 SQ.FT. |