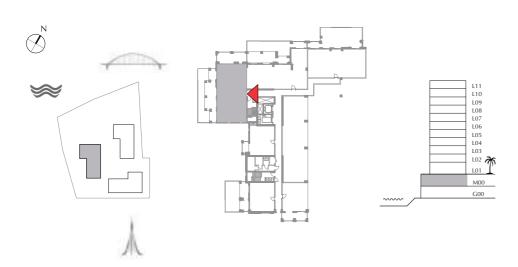

### BREEZE AT CREEK BEACH

BUILDING 2

GROUND LEVEL

UNIT G03

| APARTMENT AREA | 129.79 SQ.M. | 1397.05 SQ.FT. |
|----------------|--------------|----------------|
| BALCONY AREA   | 108.74 SQ.M. | 1170.47 SQ.FT. |
| TOTAL AREA     | 238.53 SQ.M. | 2567.52 SQ.FT. |