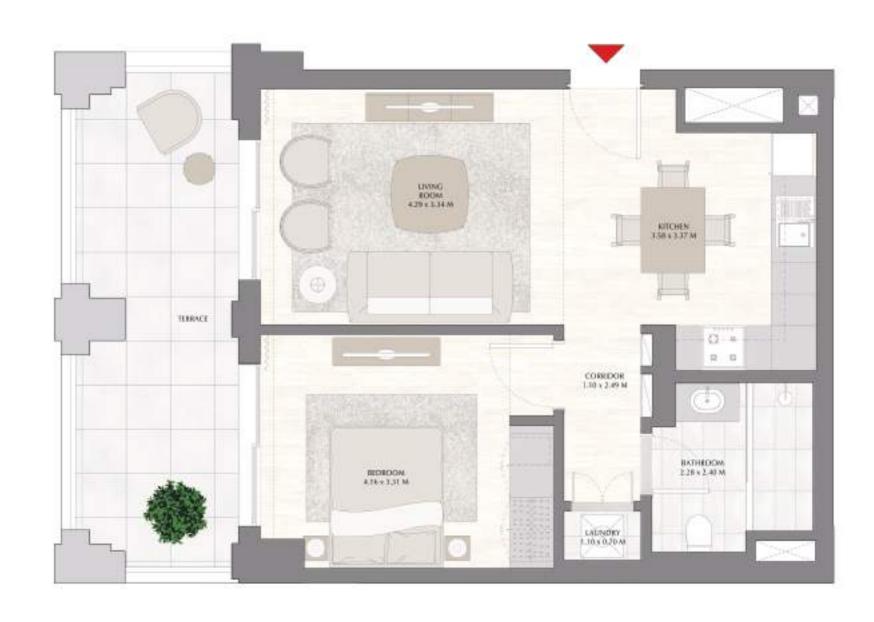

### BREEZE AT CREEK BEACH

BUILDING 2

GROUND LEVEL

UNIT G01

| APARTMENT AREA | 56.24 SQ.M.  | 605.36 SQ.FT.  |
|----------------|--------------|----------------|
| BALCONY AREA   | 57.28 SQ.M.  | 616.56 SQ.FT.  |
| TOTAL AREA     | 113.52 SQ.M. | 1221.92 SQ.FT. |