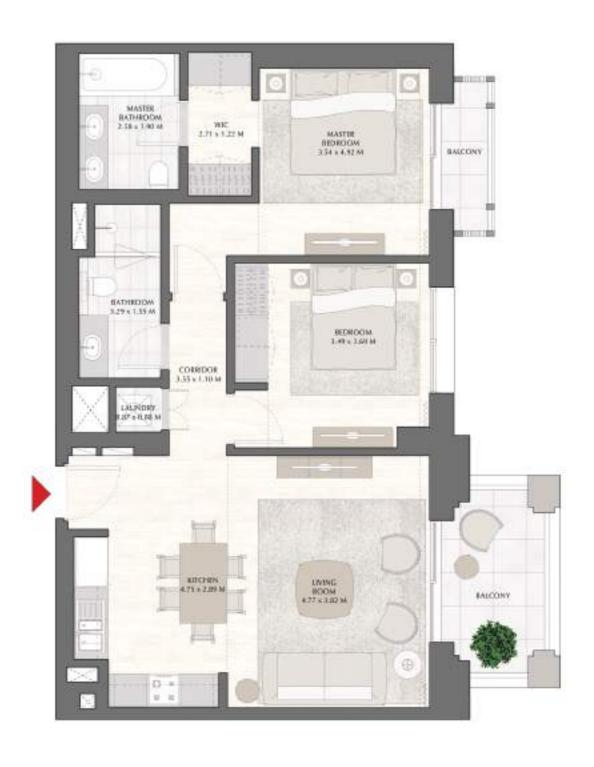

## BREEZE AT CREEK BEACH

BUILDING 2

LEVEL 2,3

UNIT 04

| APARTMENT AREA | 85.96 SQ.M. | 925.27 SQ.FT.  |
|----------------|-------------|----------------|
| BALCONY AREA   | 13.50 SQ.M. | 145.31 SQ.FT.  |
| TOTAL AREA     | 99.46 SQ.M. | 1070.58 SQ.FT. |







### BREEZE AT CREEK BEACH

BUILDING 2

LEVEL 2,3

UNIT 05

| APARTMENT AREA | 84.46 SQ.M.  | 909.12 SQ.FT.  |
|----------------|--------------|----------------|
| BALCONY AREA   | 15.95 SQ.M.  | 171.68 SQ.FT.  |
| TOTAL AREA     | 100.41 SQ.M. | 1080.80 SQ.FT. |







## BREEZE AT CREEK BEACH

BUILDING 2

LEVEL 2,3

UNIT 06

| APARTMENT AREA | 86.13 SQ.M. | 927.10 SQ.FT.  |
|----------------|-------------|----------------|
| BALCONY AREA   | 10.58 SQ.M. | 113.88 SQ.FT.  |
| TOTAL AREA     | 96.71 SQ.M. | 1040.98 SQ.FT. |









### BREEZE AT CREEK BEACH

BUILDING 2

LEVEL 2,3

UNIT 07

| APARTMENT AREA | 129.79 SQ.M. | 1397.05 SQ.FT. |
|----------------|--------------|----------------|
| BALCONY AREA   | 37.85 SQ.M.  | 407.41 SQ.FT.  |
| TOTAL AREA     | 167 64 SO M  | 1804 46 SO FT  |









## BREEZE AT CREEK BEACH

BUILDING 2

LEVEL 4

UNIT 01

| APARTMENT AREA | 58.69 SQ.M. | 631.73 SQ.FT. |
|----------------|-------------|---------------|
| BALCONY AREA   | 6.58 SQ.M.  | 70.83 SQ.FT.  |
| TOTAL AREA     | 65.27 SQ.M. | 702.56 SQ.FT. |







## BREEZE AT CREEK BEACH

BUILDING 2

LEVEL 4

UNIT 02

| APARTMENT AREA | 58.27 SQ.M. | 627.21 SQ.FT. |
|----------------|-------------|---------------|
| BALCONY AREA   | 6.96 SQ.M.  | 74.92 SQ.FT.  |
| TOTAL AREA     | 65.23 SQ.M. | 702.13 SQ.FT. |









##