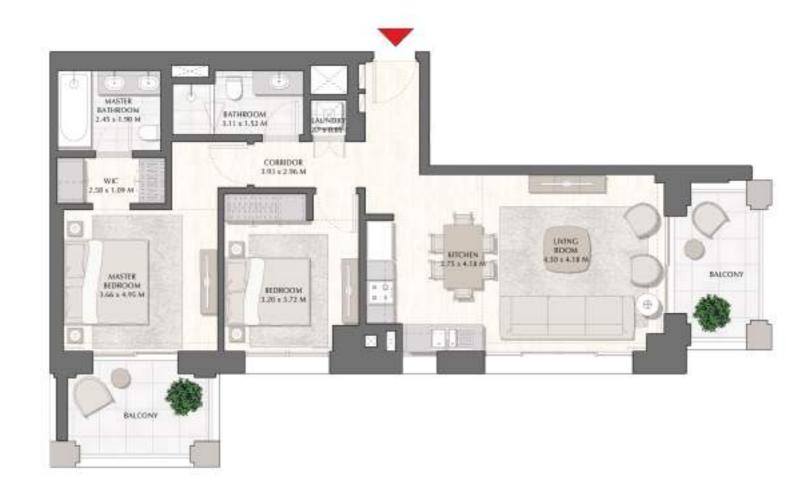

## BREEZE AT CREEK BEACH

BUILDING 2

LEVEL 2,3

UNIT 03

| APARTMENT AREA | 88.30 SQ.M.  | 950.45 SQ.FT.  |
|----------------|--------------|----------------|
| BALCONY AREA   | 12.66 SQ.M.  | 136.27 SQ.FT.  |
| TOTAL AREA     | 100.96 SQ.M. | 1086.72 SQ.FT. |







## BREEZE AT CREEK BEACH

BUILDING 2

LEVEL 2,3

UNIT 04

| APARTMENT AREA | 85.96 SQ.M. | 925.27 SQ.FT.  |
|----------------|-------------|----------------|
| BALCONY AREA   | 13.50 SQ.M. | 145.31 SQ.FT.  |
| TOTAL AREA     | 99.46 SQ.M. | 1070.58 SQ.FT. |







### BREEZE AT CREEK BEACH

BUILDING 2

LEVEL 2,3

UNIT 05

| APARTMENT AREA | 84.46 SQ.M.  | 909.12 SQ.FT.  |
|----------------|--------------|----------------|
| BALCONY AREA   | 15.95 SQ.M.  | 171.68 SQ.FT.  |
| TOTAL AREA     | 100.41 SQ.M. | 1080.80 SQ.FT. |







## BREEZE AT CREEK BEACH

BUILDING 2

LEVEL 2,3

UNIT 06

| APARTMENT AREA | 86.13 SQ.M. | 927.10 SQ.FT.  |
|----------------|-------------|----------------|
| BALCONY AREA   | 10.58 SQ.M. | 113.88 SQ.FT.  |
| TOTAL AREA     | 96.71 SQ.M. | 1040.98 SQ.FT. |









### BREEZE AT CREEK BEACH

BUILDING 2

LEVEL 2,3

UNIT 07

| APARTMENT AREA | 129.79 SQ.M. | 1397.05 SQ.FT. |
|----------------|--------------|----------------|
| BALCONY AREA   | 37.85 SQ.M.  | 407.41 SQ.FT.  |
| TOTAL AREA     | 167 64 SO M  | 1804 46 SO FT  |









## BREEZE AT CREEK BEACH

BUILDING 2

LEVEL 4

UNIT 01

| APARTMENT AREA | 58.69 SQ.M. | 631.73 SQ.FT. |
|----------------|-------------|---------------|
| BALCONY AREA   | 6.58 SQ.M.  | 70.83 SQ.FT.  |
| TOTAL AREA     | 65.27 SQ.M. | 702.56 SQ.FT. |