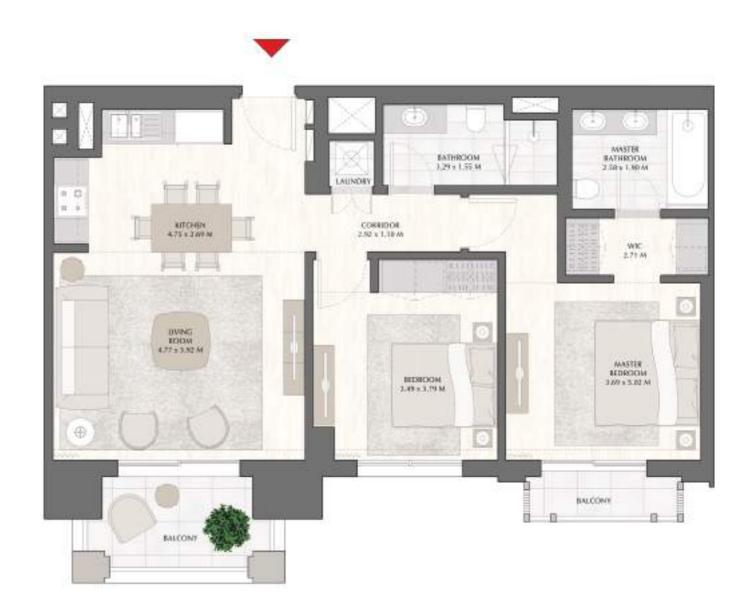

### BREEZE AT CREEK BEACH

BUILDING 2

LEVEL 9

UNIT 01

| APARTMENT AREA | 58.58 SQ.M. | 630.55 SQ.FT. |
|----------------|-------------|---------------|
| BALCONY AREA   | 7.31 SQ.M.  | 78.68 SQ.FT.  |
| TOTAL AREA     | 65.89 SQ.M. | 709.23 SQ.FT. |