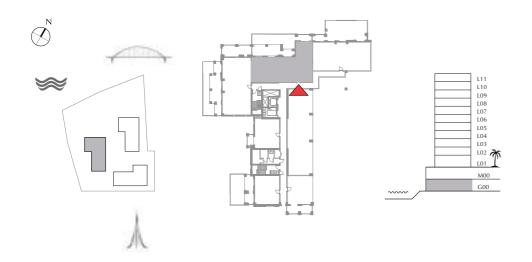

### BREEZE AT CREEK BEACH

BUILDING 2

LEVEL 1

UNIT 107

| APARTMENT AREA | 129.79 SQ.M. | 1397.05 SQ.FT. |
|----------------|--------------|----------------|
| BALCONY AREA   | 60.48 SQ.M.  | 651.00 SQ.FT.  |
| TOTAL AREA     | 190.27 SO M  | 2048 05 SO FT  |