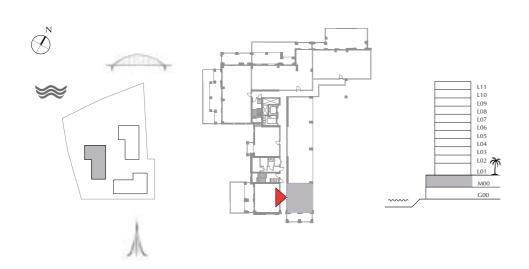

### BREEZE AT CREEK BEACH

BUILDING 2

GROUND LEVEL

UNIT G01

| APARTMENT AREA | 56.24 SQ.M.  | 605.36 SQ.FT.  |
|----------------|--------------|----------------|
| BALCONY AREA   | 57.28 SQ.M.  | 616.56 SQ.FT.  |
| TOTAL AREA     | 113.52 SQ.M. | 1221.92 SQ.FT. |