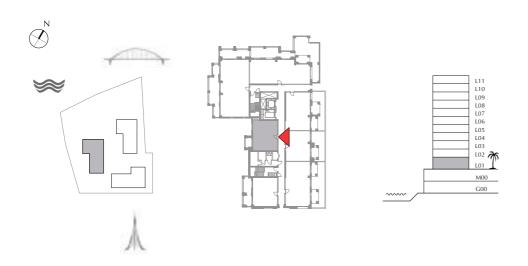

E AT CREEK BEACH

BUILDING 2

MEZZANINE LEVEL

UNIT M05

| APARTMENT AREA | 133.53 SQ.M. | 1437.30 SQ.FT. |
|----------------|--------------|----------------|
| BALCONY AREA   | 39.78 SQ.M.  | 428.19 SQ.FT.  |
| TOTAL AREA     | 173.31 SQ.M. | 1865.49 SQ.FT. |









### BREEZE AT CREEK BEACH

BUILDING 2

MEZZANINE LEVEL

UNIT M06

| APARTMENT AREA | 58.16 SQ.M. | 626.03 SQ.FT. |
|----------------|-------------|---------------|
| BALCONY AREA   | 6.65 SQ.M.  | 71.58 SQ.FT.  |
| TOTAL AREA     | 64.81 SQ.M. | 697.61SQ.FT.  |









## BREEZE AT CREEK BEACH

BUILDING 2

LEVEL 1

**UNIT 101** 

| APARTMENT AREA | 58.56 SQ.M. | 630.33 SQ.FT. |
|----------------|-------------|---------------|
| BALCONY AREA   | 6.4 SQ.M.   | 68.89 SQ.FT.  |
| TOTAL AREA     | 64.96 SQ.M. | 699.22 SQ.FT. |









## BREEZE AT CREEK BEACH

BUILDING 2

LEVEL 1

UNIT 102

| APARTMENT AREA | 56.23 SQ.M. | 605.25 SQ.FT. |
|----------------|-------------|---------------|
| BALCONY AREA   | 18.96 SQ.M. | 204.08 SQ.FT. |
| TOTAL AREA     | 75.19 SQ.M. | 809.33 SQ.FT. |







## BREEZE AT CREEK BEACH

BUILDING 2

LEVEL 1

UNIT 103

| APARTMENT AREA | 86.02 SQ.M.  | 925.91 SQ.FT.  |
|----------------|--------------|----------------|
| BALCONY AREA   | 53.45 SQ.M.  | 575.33 SQ.FT.  |
| TOTAL AREA     | 139.47 SQ.M. | 1501.24 SQ.FT. |









## BREEZE AT CREEK BEACH

BUILDING 2

LEVEL 1

UNIT 104

| APARTMENT AREA | 58.56 SQ.M. | 630.33 SQ.FT.  |
|----------------|-------------|----------------|
| BALCONY AREA   | 35.27 SQ.M. | 379.64 SQ.FT.  |
| TOTAL AREA     | 93.83 SQ.M. | 1009.97 SQ.FT. |