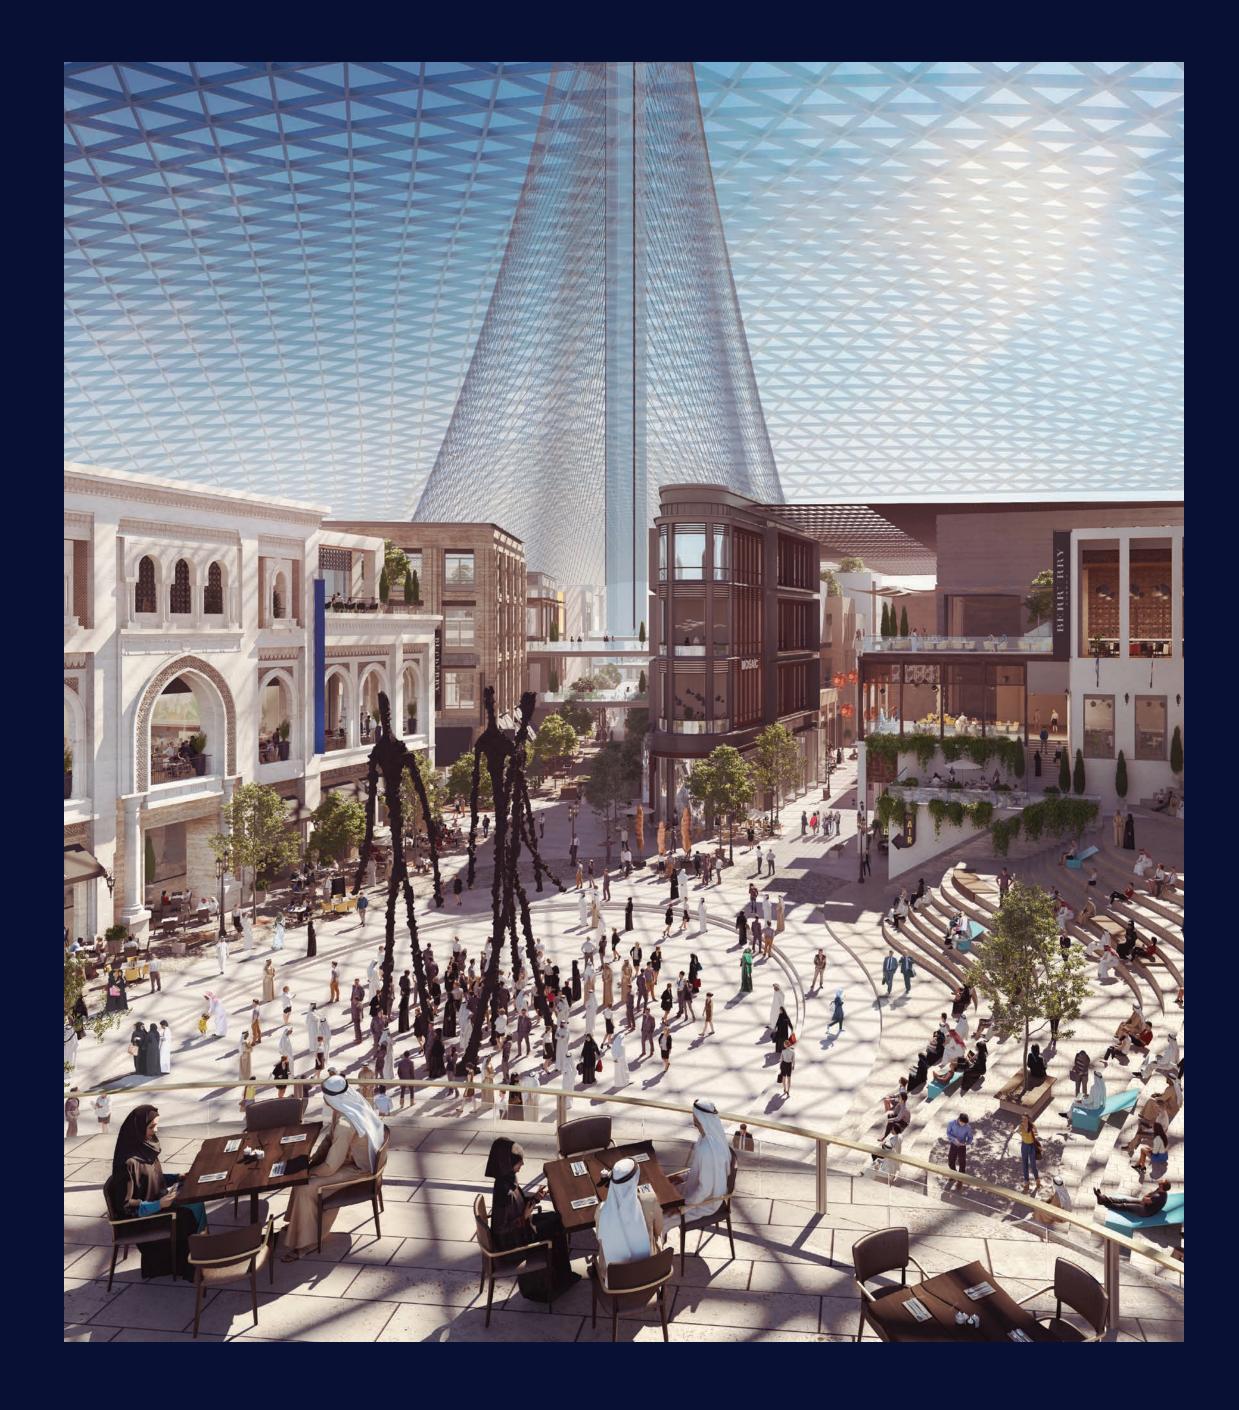

## DUBAI SQUARE

### DUBAI CREEK HARBOUR

Picture this. A residential, hospitality and retail indoor city with 10,000 residential units, over 1,500 hotel rooms and a 7,500 sq m of retail indulgence. Nestling alongside the Dubai Creek Tower, Dubai Square will bring back the exciting life on city squares and avenues to enrich your shopping experience. On top of that, enjoy the city's new operating system, Dubai Os. This website and app will allow you to shop for any product from Dubai Square seamlessly, in-store or wherever you are worldwide.