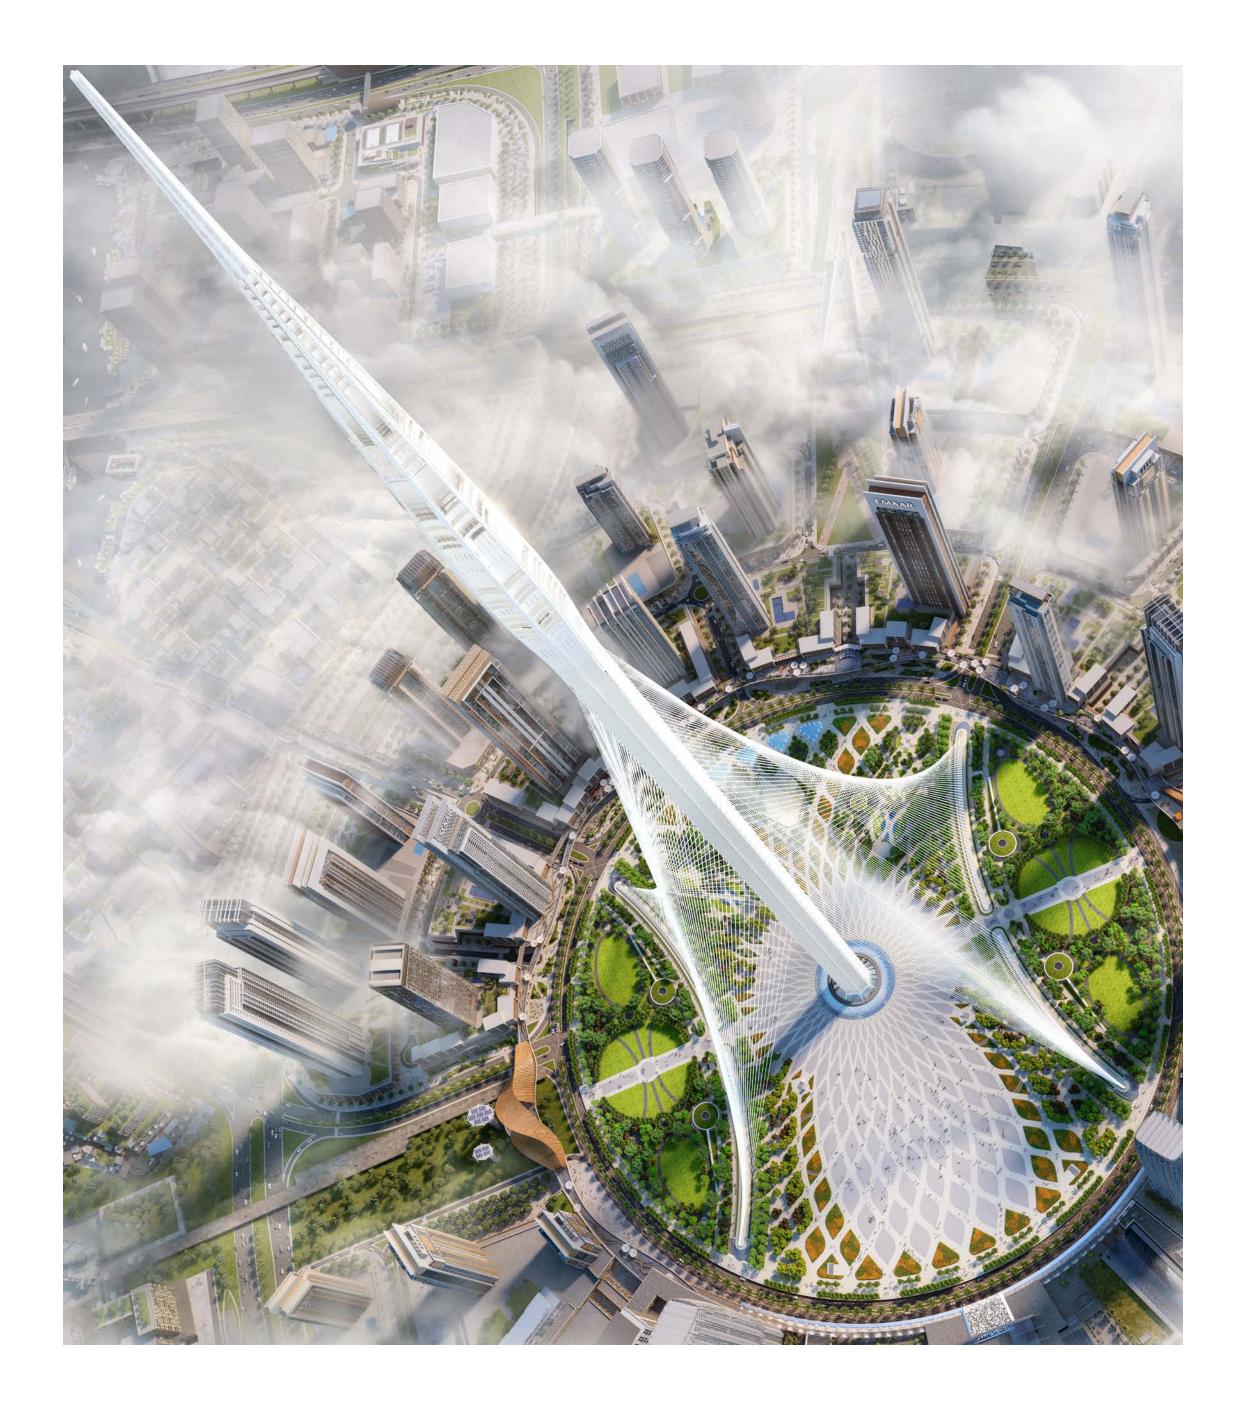

# The World of Tomorrow

Dubai Creek Harbour is at the heart of our bold new vision for Dubai. The six-square-kilometre waterfront destination (three times the size of Downtown Dubai) is destined to push the frontiers in design, architecture and quality of life. In the heart of it is Dubai Creek Tower, a new beacon for the global audiences.

# Dubai Creek Tower

Eclipsing even Burj Khalifa, the world's tallest structure since 2010, the Dubai Creek Tower represents the quintessence of a 21st-century tourist attraction. Only a short walk from your Creek Beach home, it will feature multiple cutting-edge observation decks with 360° views of Dubai Creek Harbour and the metropolis beyond. Millions of tourists will have easy access from Dubai Square to Dubai Creek Tower, and vice-versa.