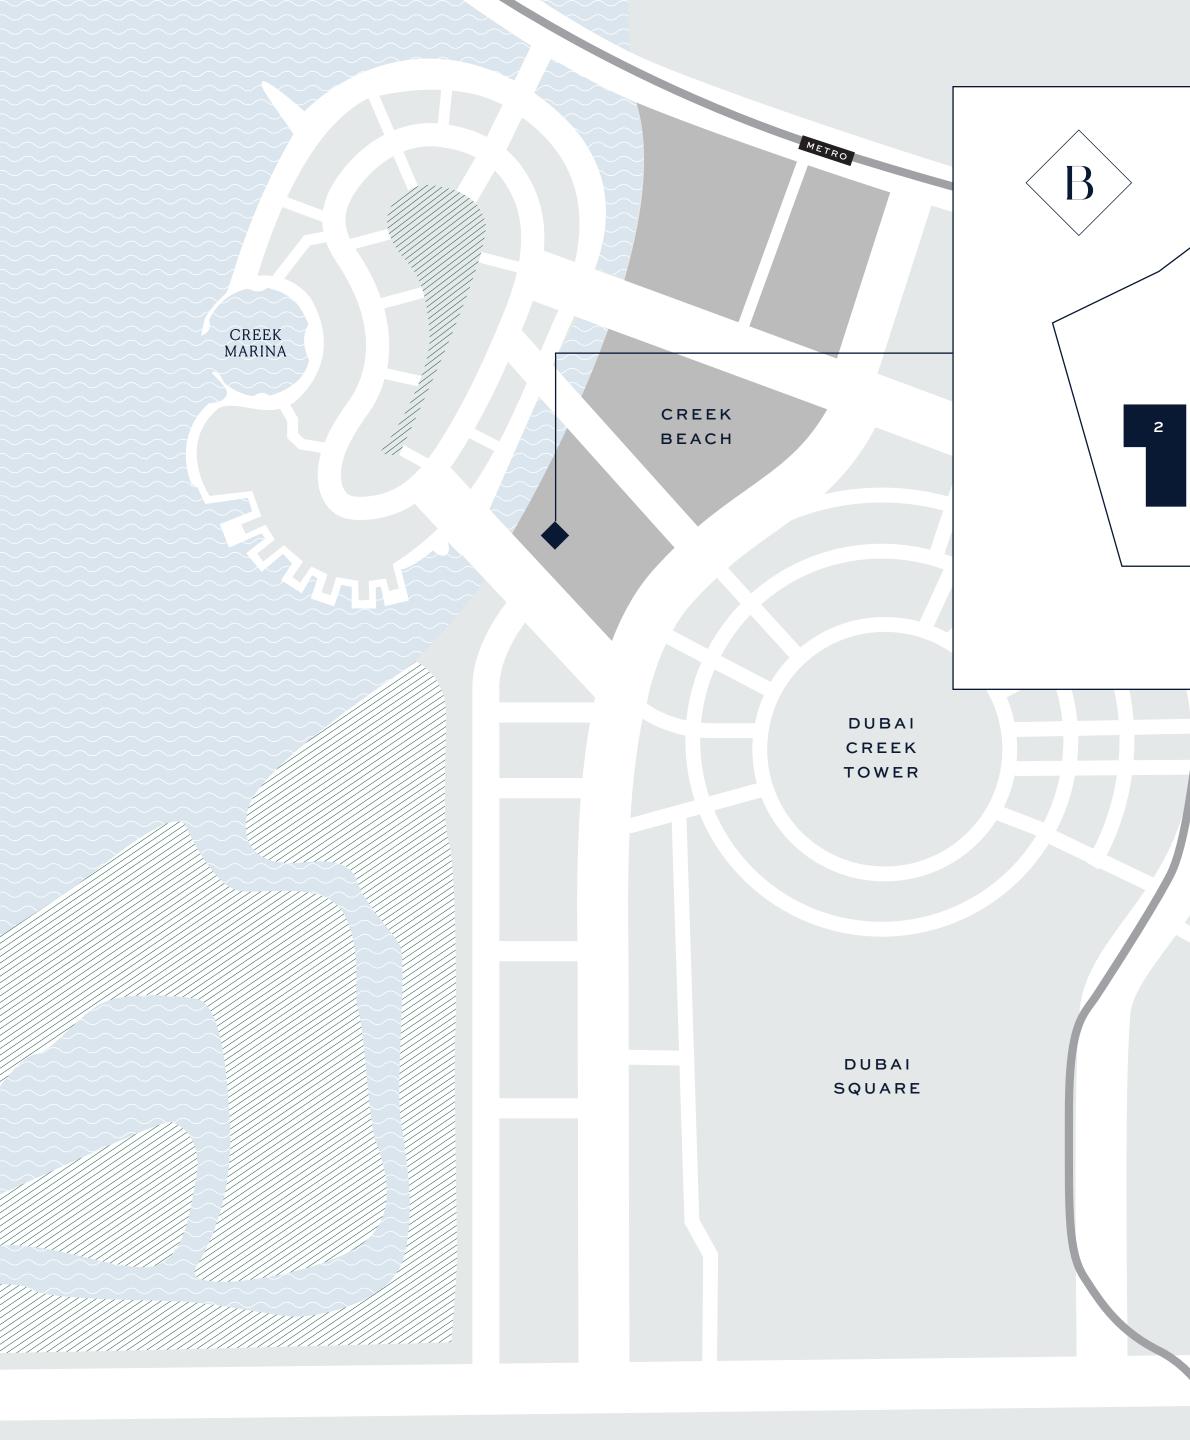

# Ideal Location

Designed to nourish the soul, the Creek Beach district is a pedestrian-friendly sanctuary nestled between Creek Island Dubai and Dubai Creek Tower. Enjoy life in this prominent location that seamlessly blends the best waterfront experience with mainland convenience and connectivity.

# Creek Marina

Discover a unique waterfront spectacle that is brimming with leisure, shopping and dining experiences Take a stroll on the promenade buzzing with cosmopolitan life on beautifully landscaped sidewalks. Take in the spectacular views of Downtown Dubai and the aquatic wonderland all around you.

## Dedicated Metro Station

With its very own metro station, the Creek Beach will bring you a new level of convenience and comfort. Imagine living close to water and nature in remarkable surroundings, yet still be able to reach Downtown Dubai or Dubai International Airport within just a few minutes.

# Dubai Creek Tower

Eclipsing even Burj Khalifa, the world's tallest structure since 2010, the Dubai Creek Tower represents the quintessence of a 21st-century tourist attraction. Only a short walk from your Creek Beach home, it will feature multiple cutting-edge observation decks with 360° views of Dubai Creek Harbour and the metropolis beyond. Millions of tourists will have easy access from Dubai Square to Dubai Creek Tower, and vice-versa.

### DUBAI CREEK HARBOUR

Picture this. A residential, hospitality and retail indoor city with 10,000 residential units, over 1,500 hotel rooms and a 7,500 sq m of retail indulgence. Nestling alongside the Dubai Creek Tower, Dubai Square will bring back the exciting life on city squares and avenues to enrich your shopping experience. On top of that, enjoy the city's new operating system, Dubai Os. This website and app will allow you to shop for any product from Dubai Square seamlessly, in-store or wherever you are worldwide.