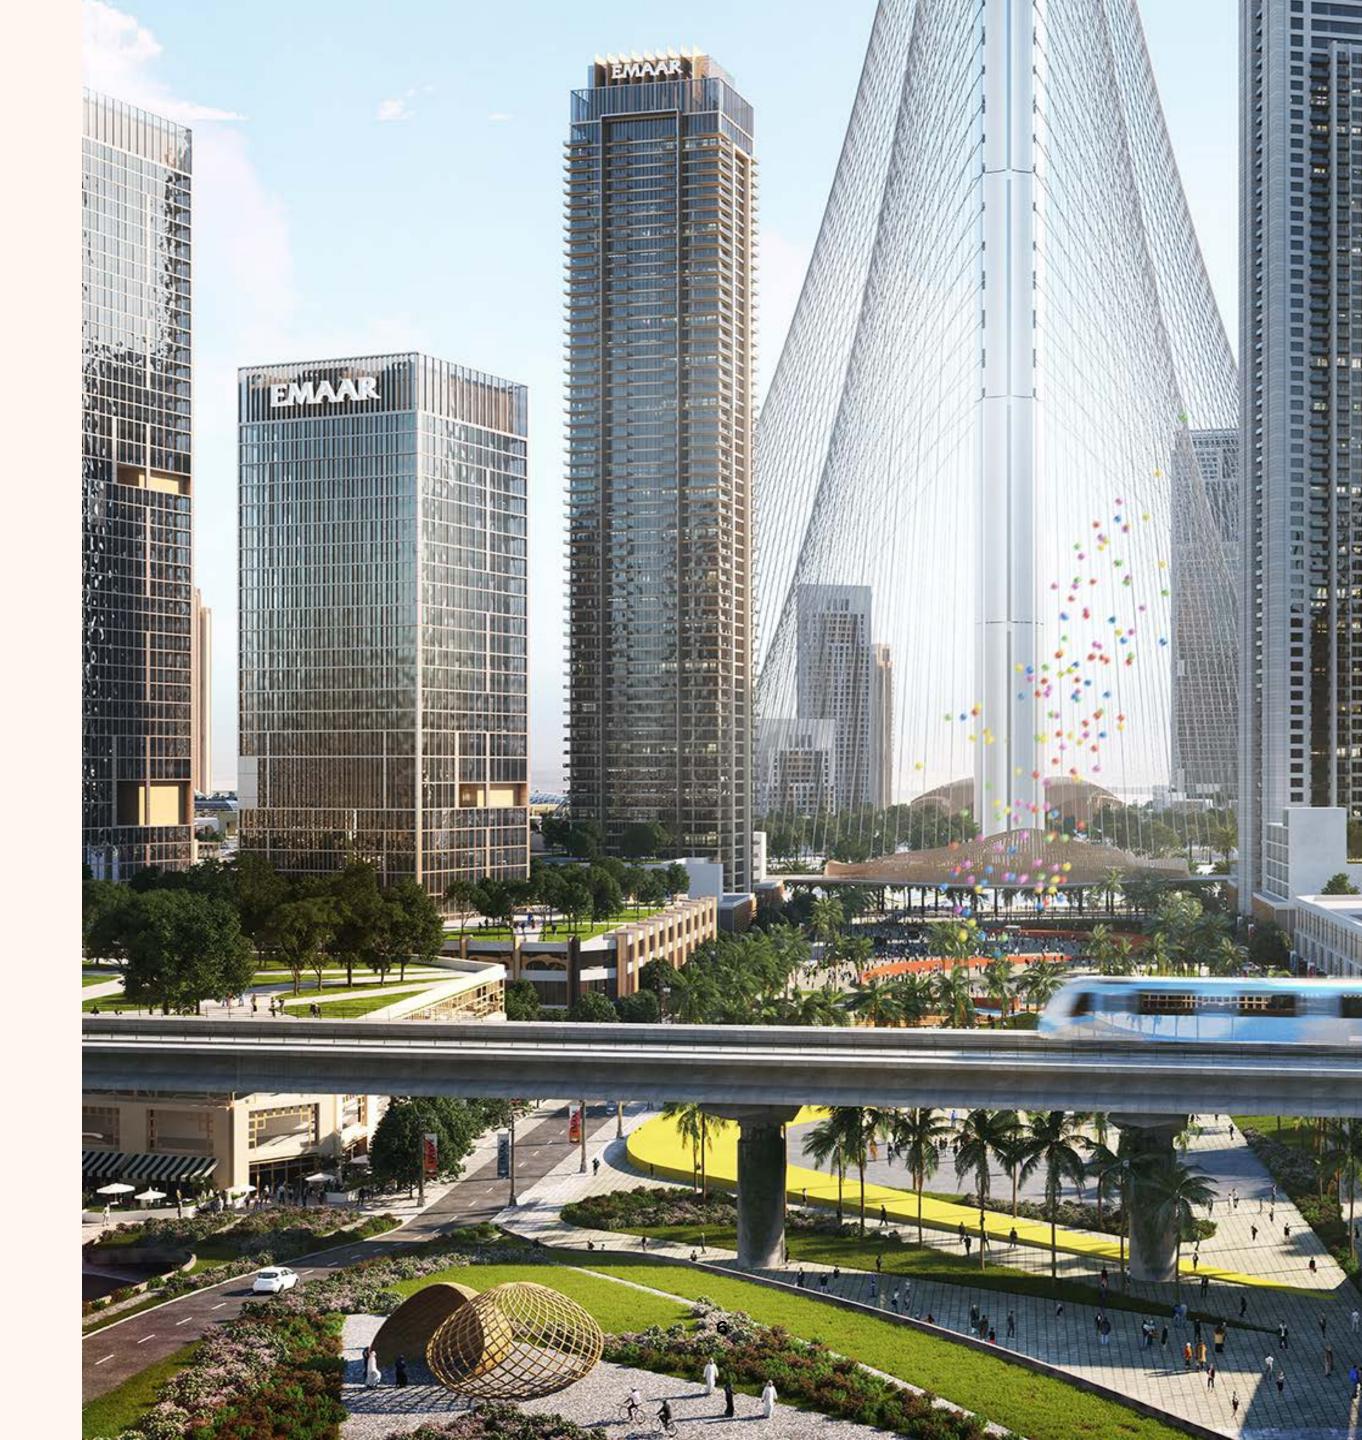

# The World of Tomorrow

Dubai Creek Harbour is at the heart of our bold new vision for Dubai. The six-square-kilometre waterfront destination (three times the size of Downtown Dubai) is destined to push the frontiers in design, architecture and quality of life. In the heart of it is Dubai Creek Tower, a new beacon for the global audiences.

# Ideal Location

Designed to nourish the soul, the Creek Beach district is a pedestrian-friendly sanctuary nestled between Creek Island Dubai and Dubai Creek Tower. Enjoy life in this prominent location that seamlessly blends the best waterfront experience with mainland convenience and connectivity.

## Dedicated Metro Station

With its very own metro station, the Creek Beach will bring you a new level of convenience and comfort. Imagine living close to water and nature in remarkable surroundings, yet still be able to reach Downtown Dubai or Dubai International Airport within just a few minutes.