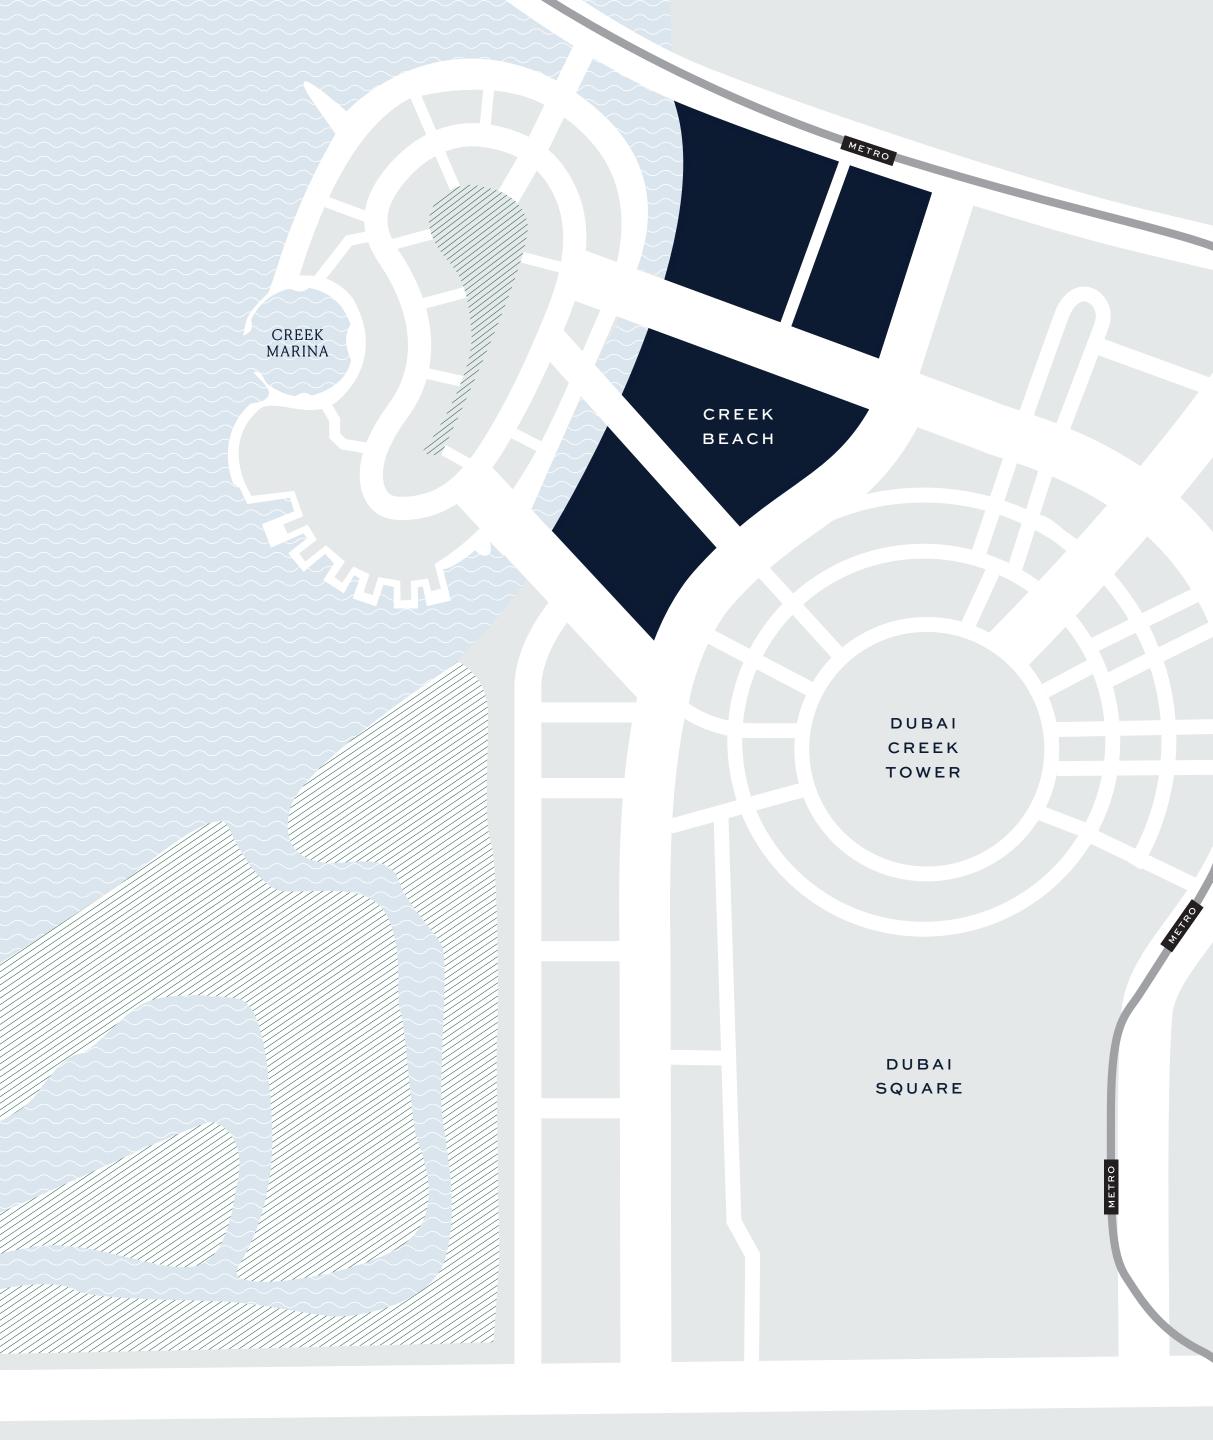

# Ideal Location

Designed to nourish the soul, the Creek Beach district is a pedestrian-friendly sanctuary nestled between Creek Island Dubai and Dubai Creek Tower. Enjoy life in this prominent location that seamlessly blends the best waterfront experience with mainland convenience and connectivity.

# Creek Marina

Discover a unique waterfront spectacle that is brimming with leisure, shopping and dining experiences Take a stroll on the promenade buzzing with cosmopolitan life on beautifully landscaped sidewalks. Take in the spectacular views of Downtown Dubai and the aquatic wonderland all around you.

# Dubai Creek Tower

Eclipsing even Burj Khalifa, the world's tallest structure since 2010, the Dubai Creek Tower represents the quintessence of a 21st-century tourist attraction. Only a short walk from your Creek Beach home, it will feature multiple cutting-edge observation decks with 360° views of Dubai Creek Harbour and the metropolis beyond. Millions of tourists will have easy access from Dubai Square to Dubai Creek Tower, and vice-versa.

## DUBAI SQUARE

### DUBAI CREEK HARBOUR

Picture this. A residential, hospitality and retail indoor city with 10,000 residential units, over 1,500 hotel rooms and a 7,500 sq m of retail indulgence. Nestling alongside the Dubai Creek Tower, Dubai Square will bring back the exciting life on city squares and avenues to enrich your shopping experience. On top of that, enjoy the city's new operating system, Dubai Os. This website and app will allow you to shop for any product from Dubai Square seamlessly, in-store or wherever you are worldwide.