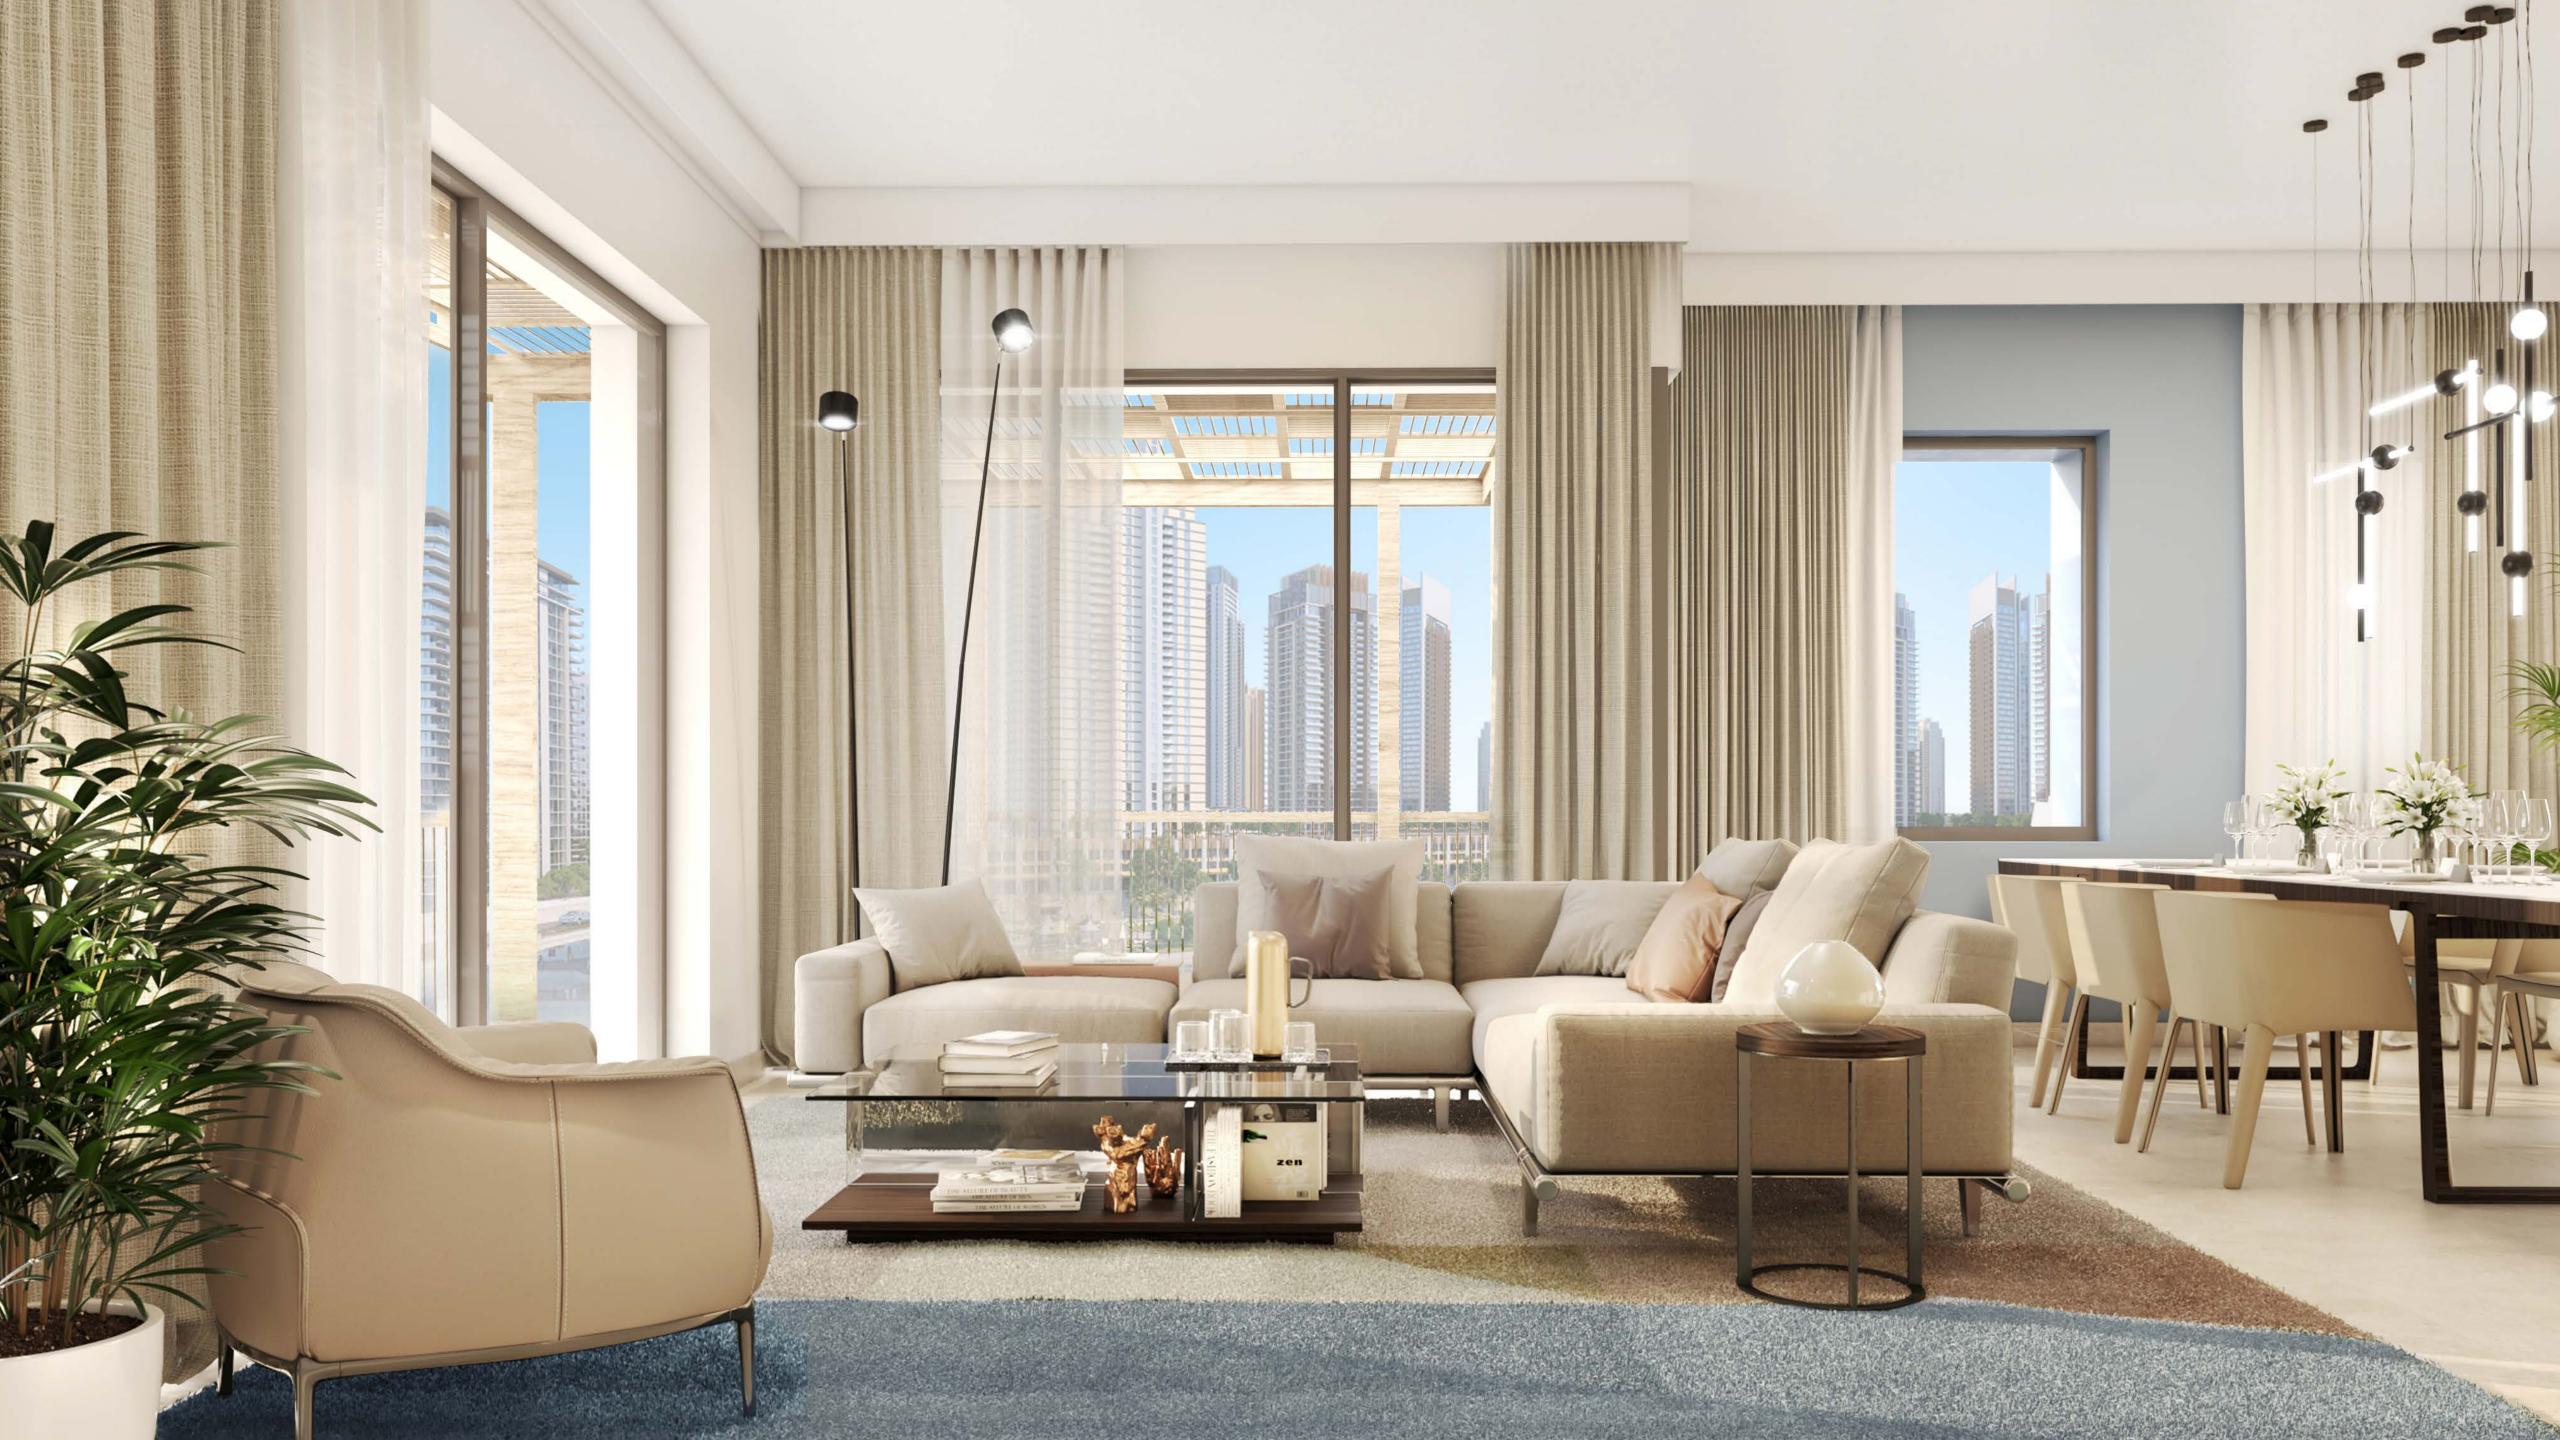

# A Statement in Elegance

Apartments at Breeze offer floor to ceiling windows for a light and airy ambience. Enjoy spaciously designed rooms inspired by traditional Middle Eastern architecture. Beautiful wood panelling is a reflection of the natural scenery with warm tones evoking a sense of comfort and harmony.