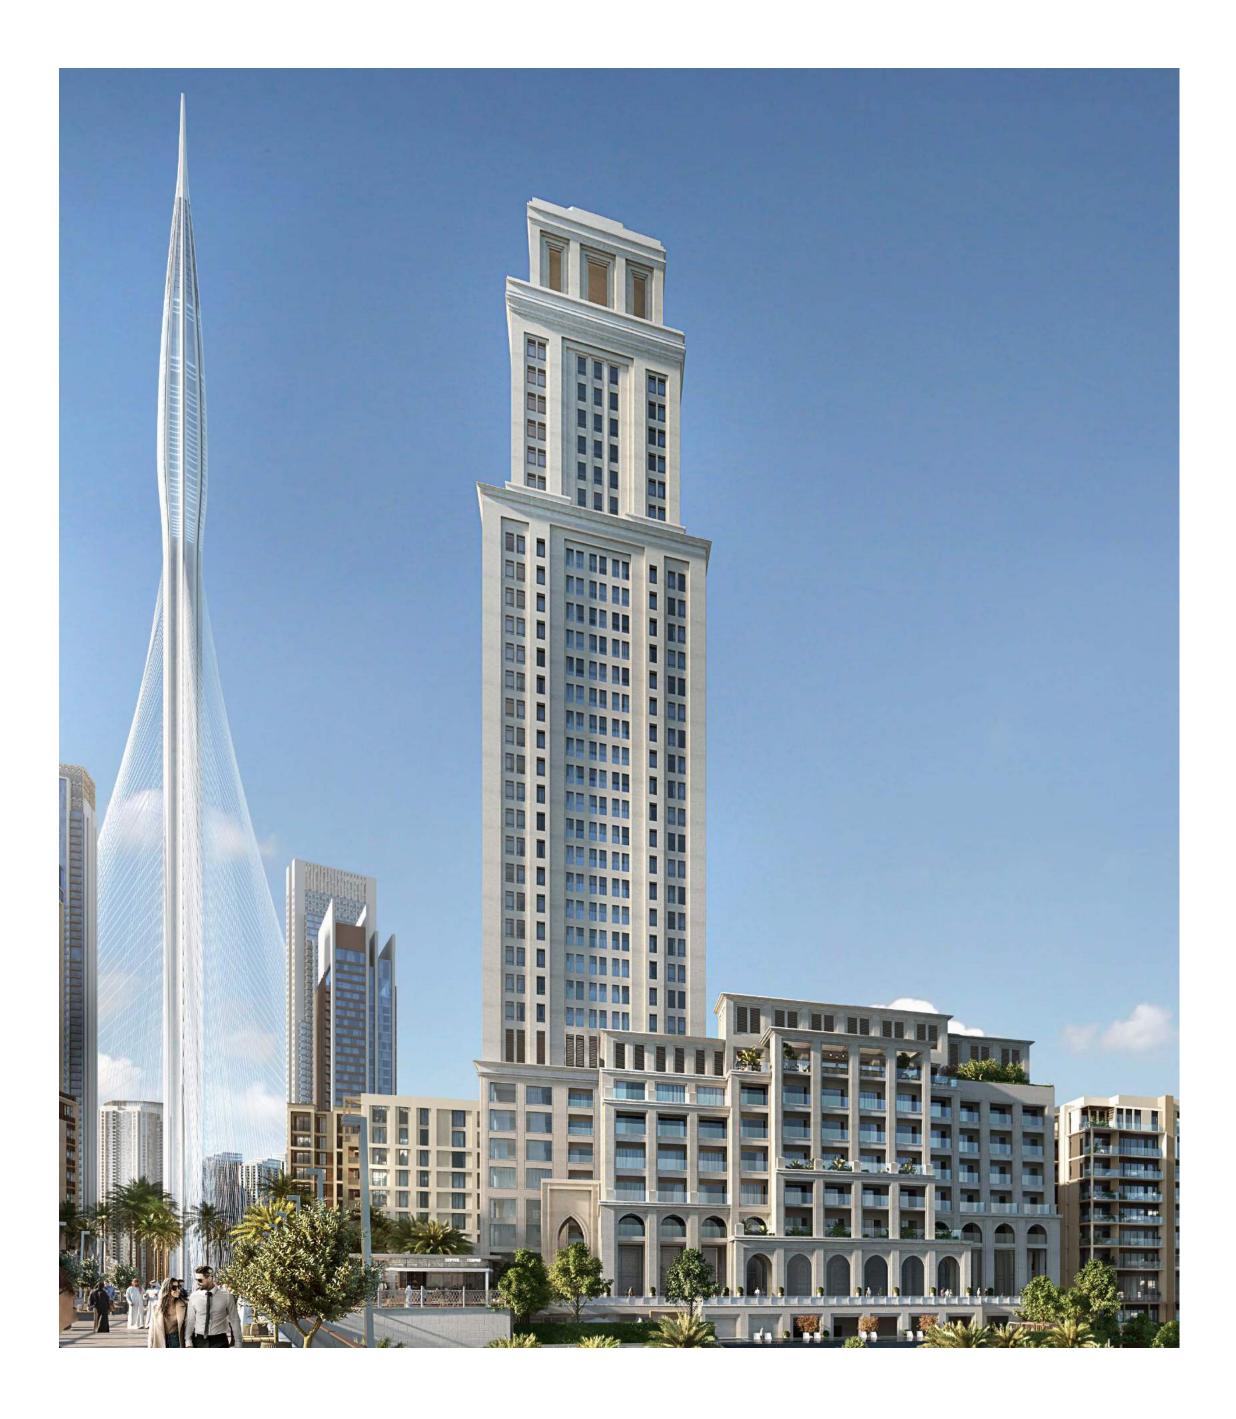

# Dubai Creek Tower

Eclipsing even Burj Khalifa, the world's tallest structure since 2010, the Dubai Creek Tower represents the quintessence of a 21st-century tourist attraction. Only a short walk from your Creek Beach home, it will feature multiple cutting-edge observation decks with 360° views of Dubai Creek Harbour and the metropolis beyond. Millions of tourists will have easy access from Dubai Square to Dubai Creek Tower, and vice-versa.