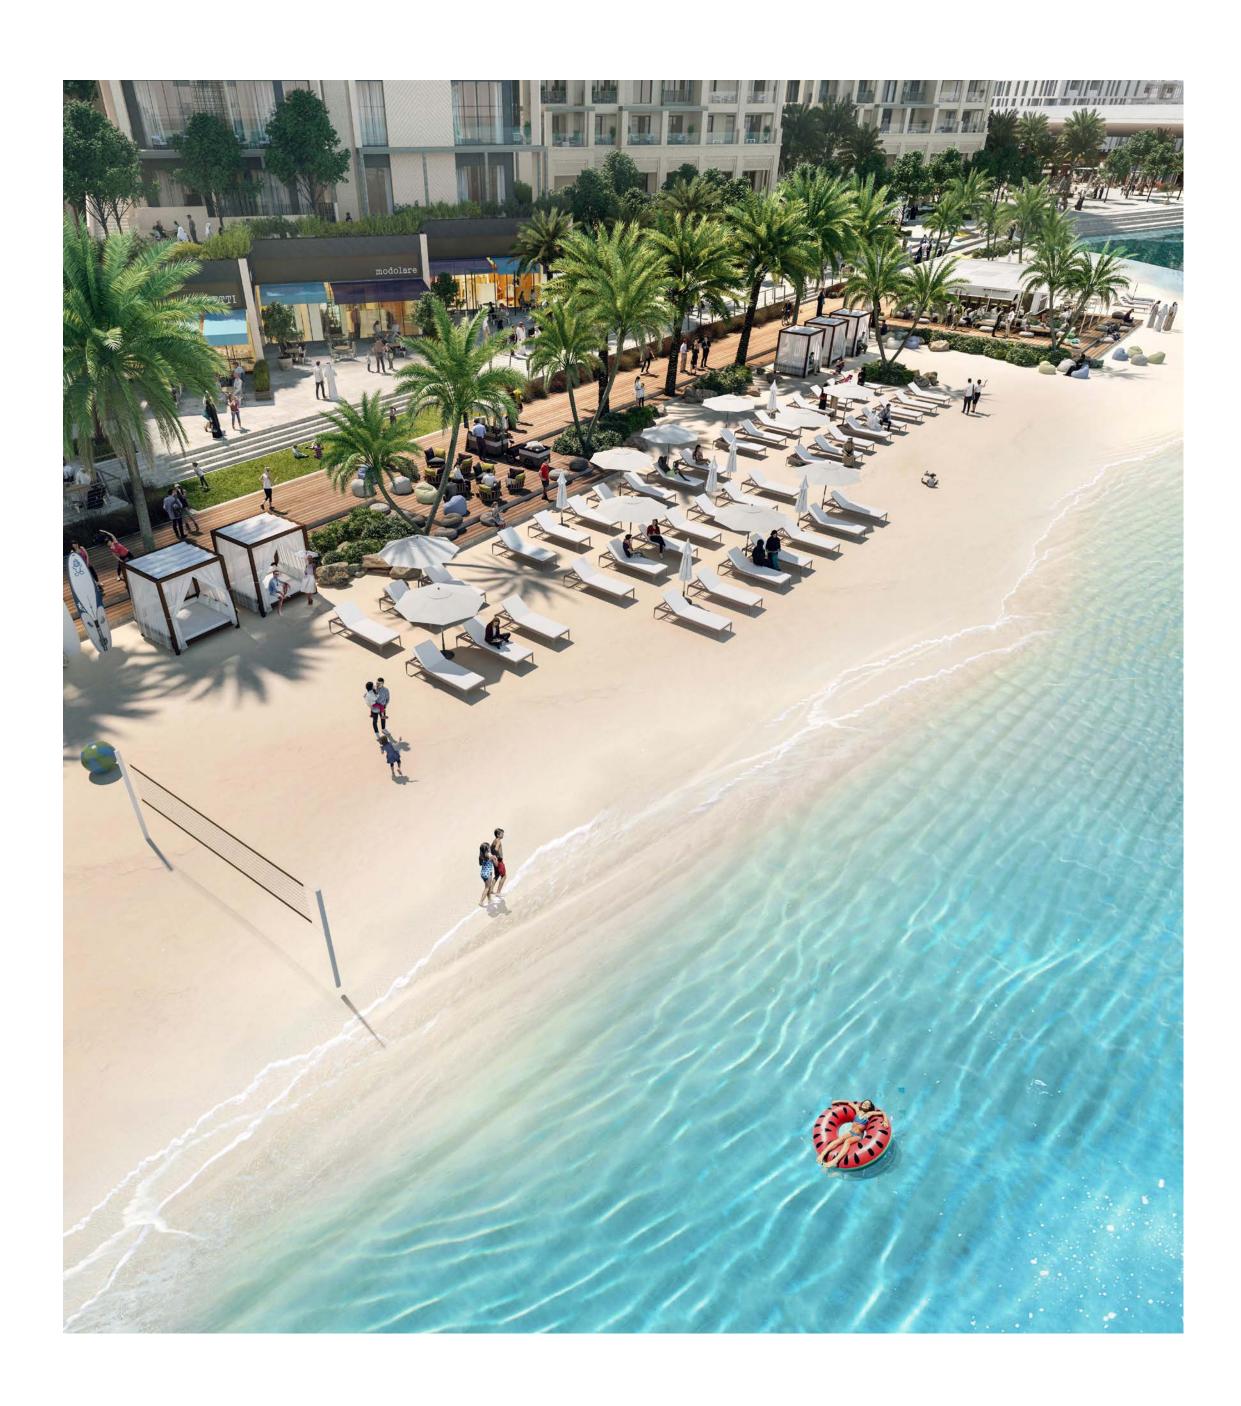

# Where the city meets the beach

Discover the best of both urban and beach experiences in the most coveted locale of Dubai, Dubai Creek Harbour. Stretching along the glimmering canal that runs between the island and mainland, Creek Beach is conceived to afford you the ultimate family-friendly retreat. From 75 metres of pristine white sands to infinity pool to spectacular sunset views, this is paradise reborn.

# Private Beach Access

Escape to paradise any day of the week. Indulge in the 300-metre long stretch of immaculate beach and take in the magnificent beauty of Dubai Creek, the cradle of Dubai's history.