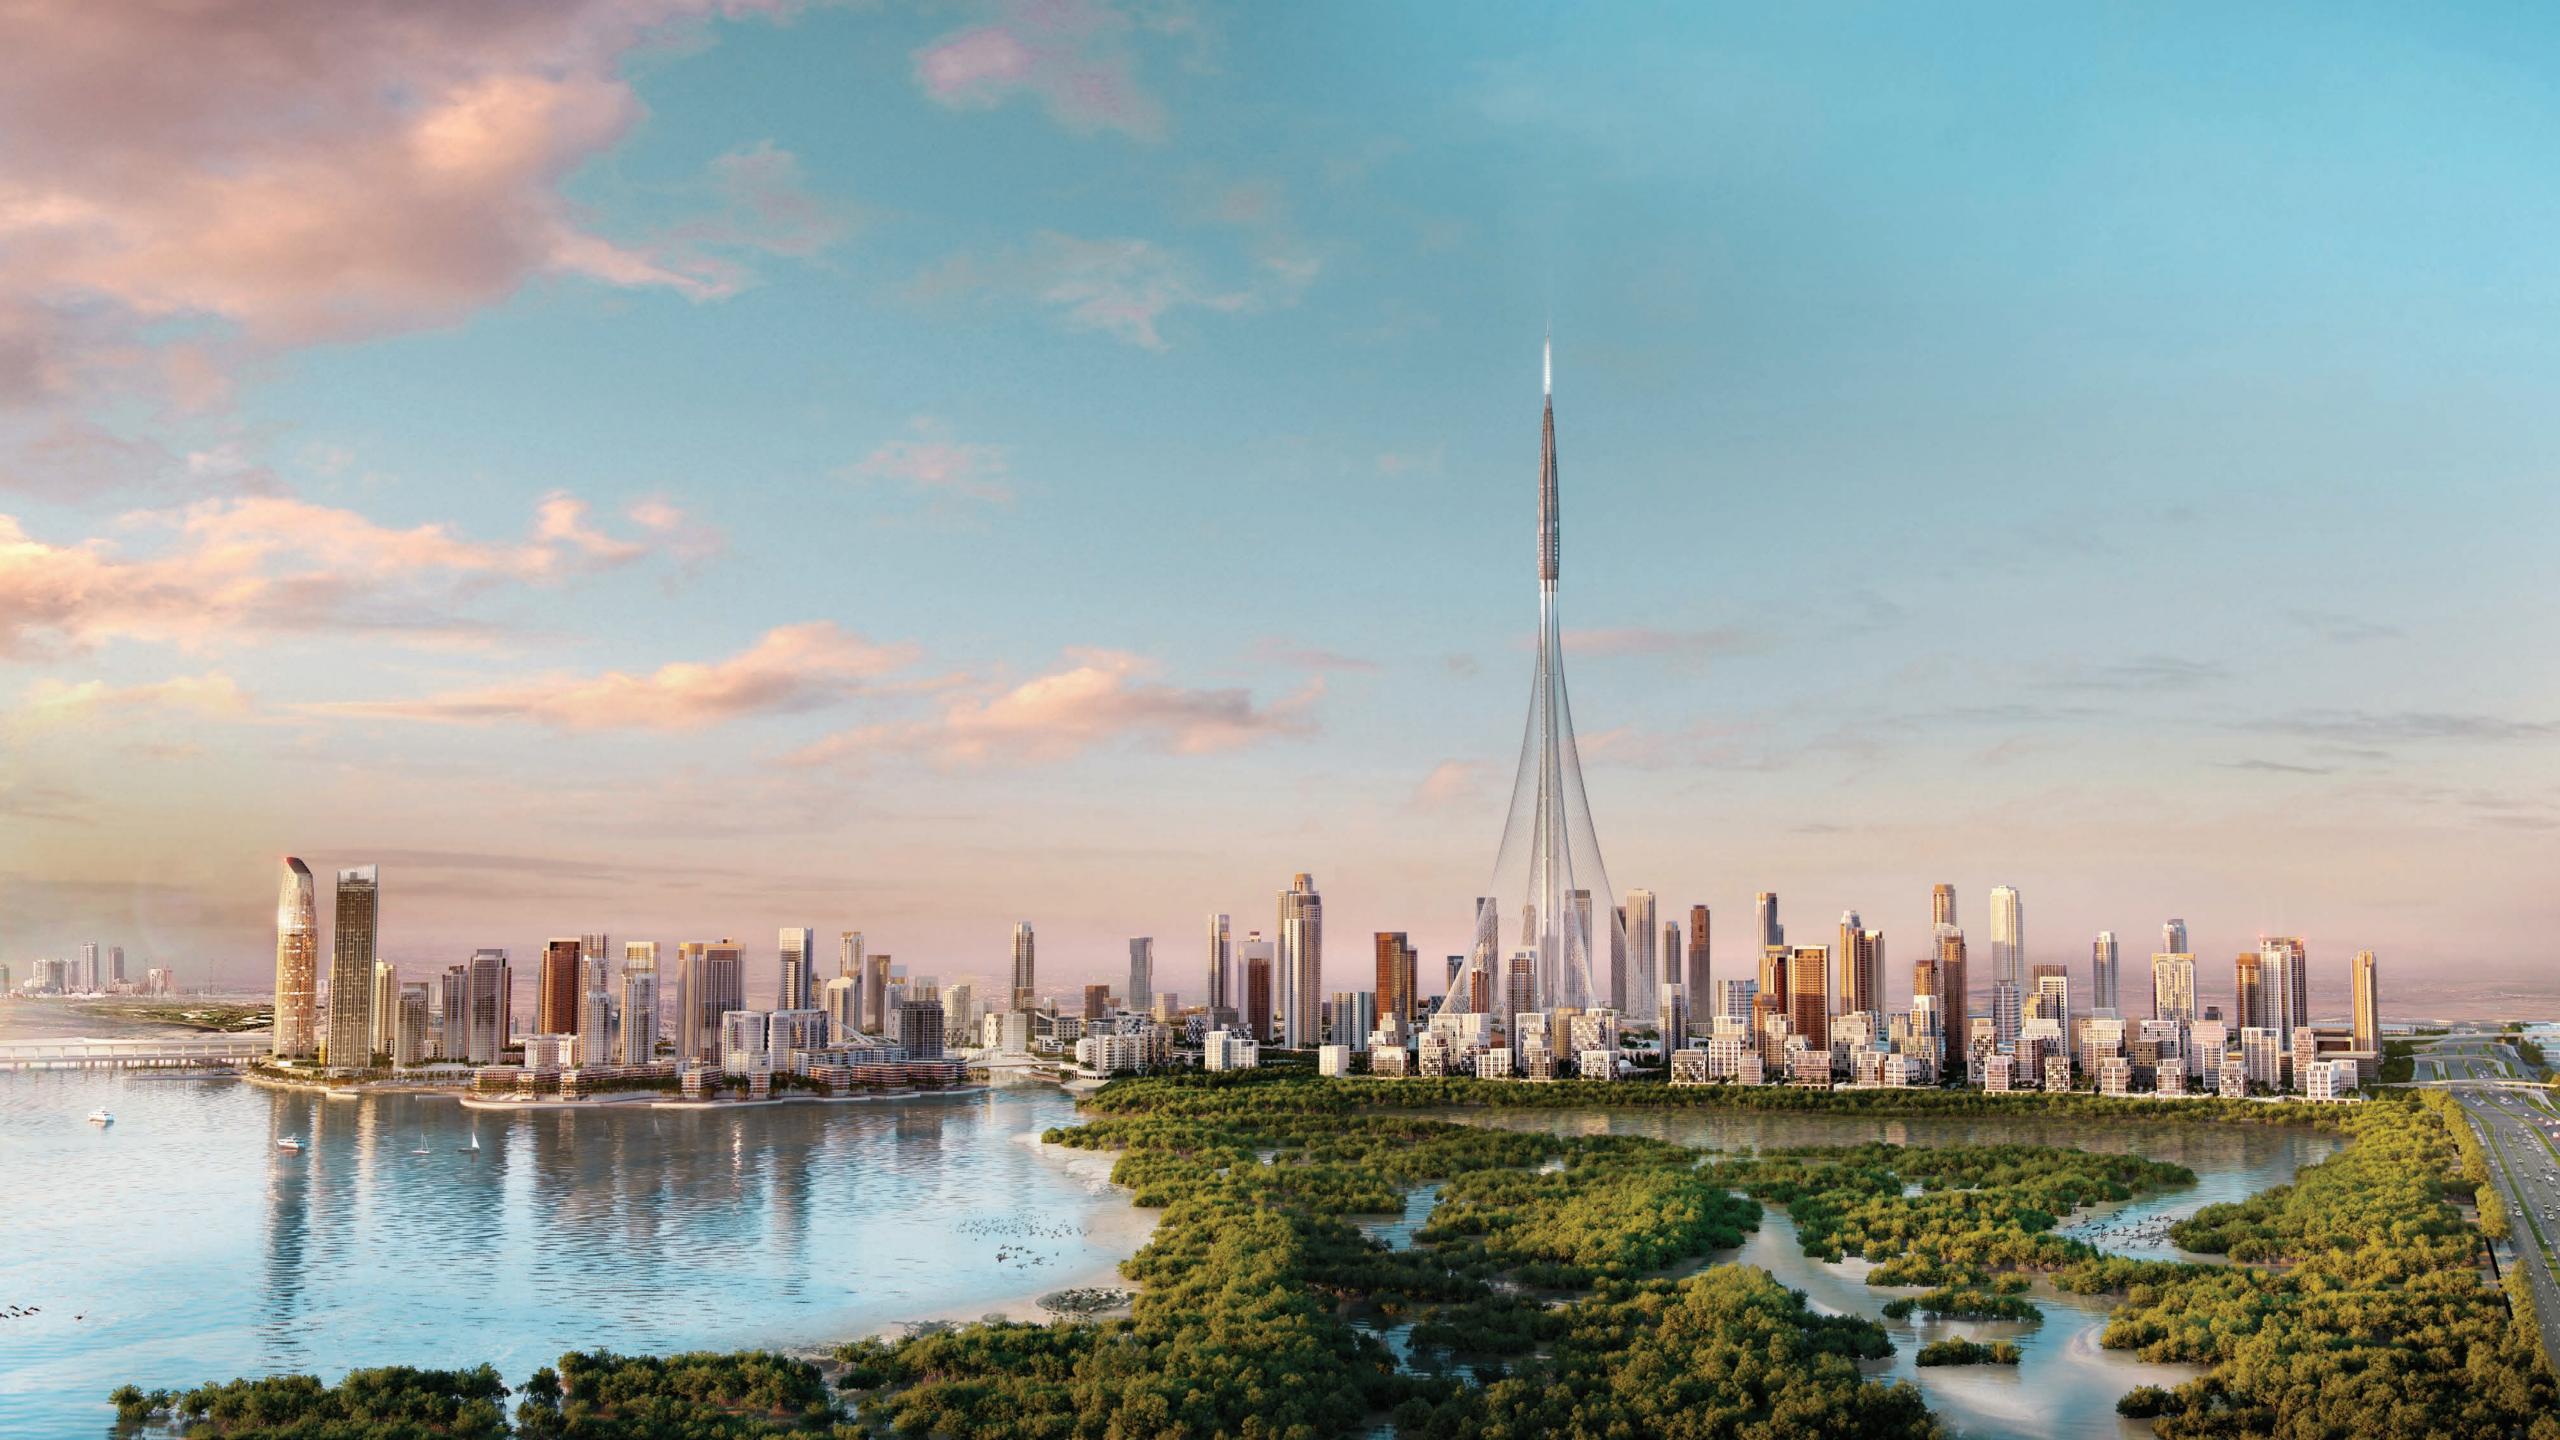

# The World of Tomorrow

Dubai Creek Harbour is at the heart of our bold new vision for Dubai. The six-square-kilometre waterfront destination (three times the size of Downtown Dubai) is destined to push the frontiers in design, architecture and quality of life. In the heart of it is Dubai Creek Tower, a new beacon for the global audiences.

# Dubai Creek Tower

Eclipsing even Burj Khalifa, the world's tallest structure since 2010, the Dubai Creek Tower represents the quintessence of a 21st-century tourist attraction. Only a short walk from your Creek Beach home, it will feature multiple cutting-edge observation decks with 360° views of Dubai Creek Harbour and the metropolis beyond. Millions of tourists will have easy access from Dubai Square to Dubai Creek Tower, and vice-versa.