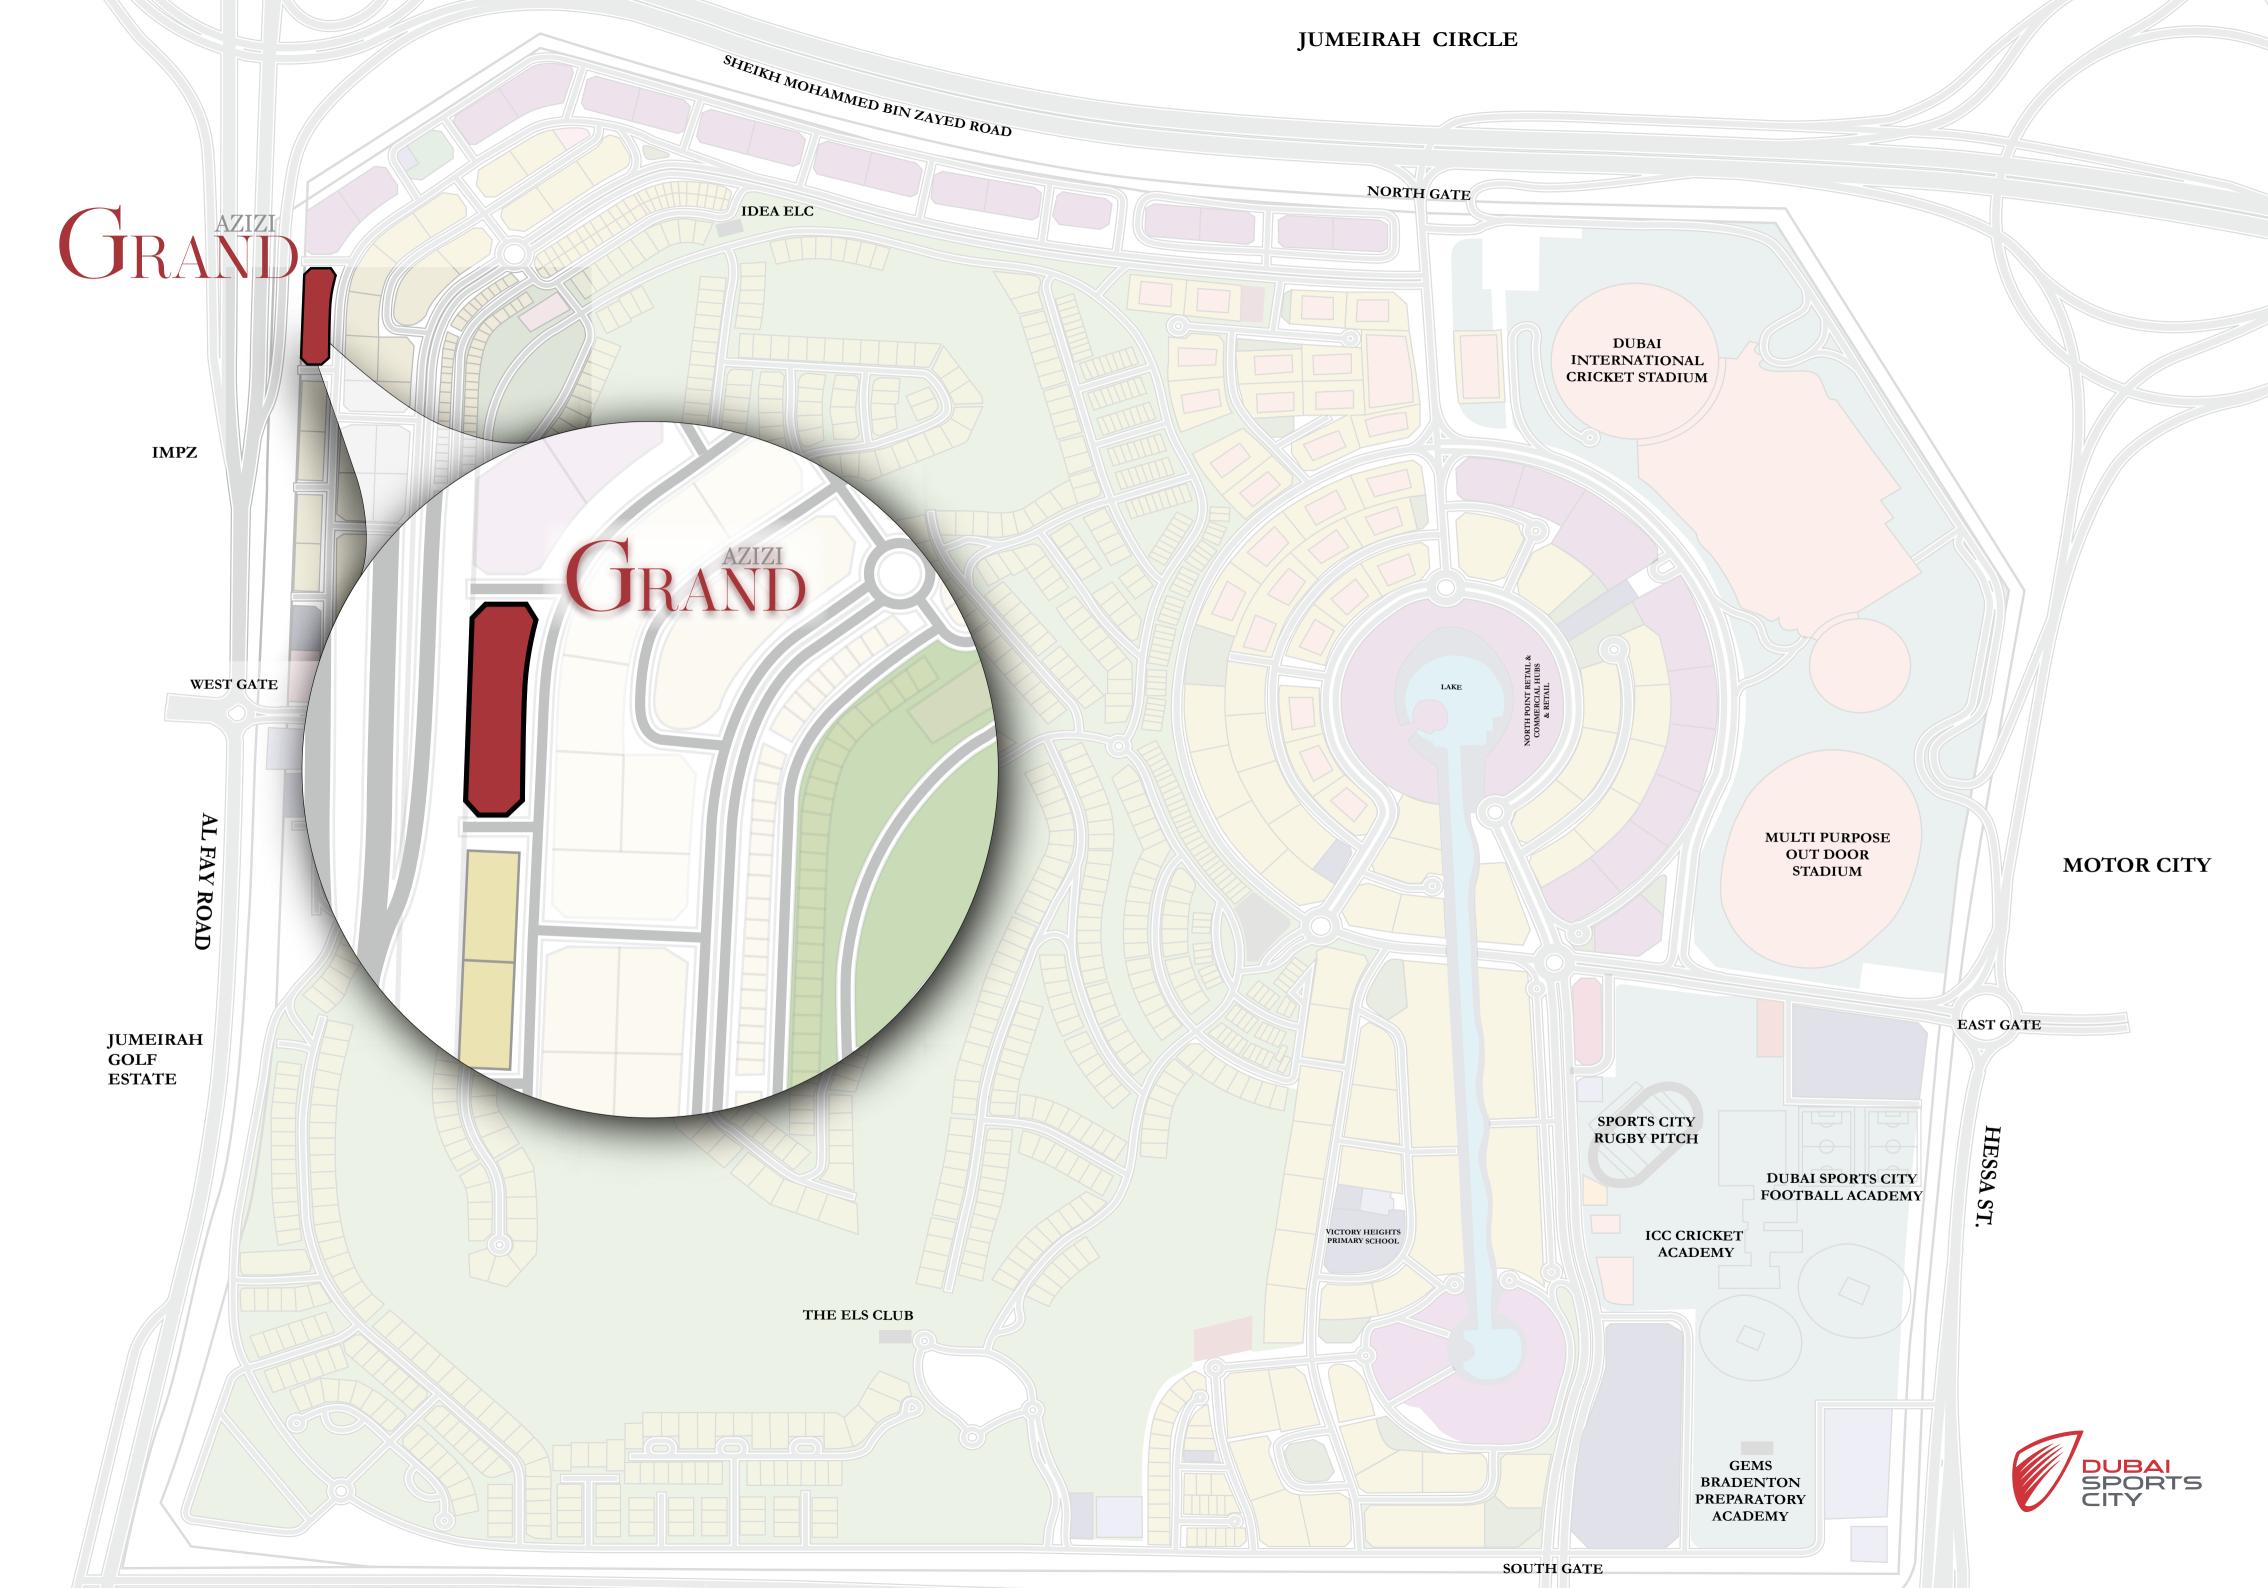

### In The Heart Of The Action

Strategically located on Al Fay Road, Azizi Grand is always at the heart of the action, yet at a comfortable distance away from the daily grind of the city. Most major attractions are just a short drive away. Thanks to its ideal location, Shiekh Mohammed Bin Zayed Road is only 4 minutes away, and Motor City and Al Khail Road are a mere 8 minutes away. City Centre Al Me'aisem is just a 5-minute drive away as well.

## An Enviable Upscale Address

Surrounding the grandiose Azizi Grand are schools, sports academies, stadia and recreational facilities, giving you access to an upscale living experience that is hard to beat. Enjoy the best that the city has to offer, from the comfort of the place you will want to call home. The Els Club, Victoria Heights Primary School, Gems Brandenton Preparatory Academy, Dubai Sports City Football Academy and Dubai International Cricket Stadium are all right at your doorstep.