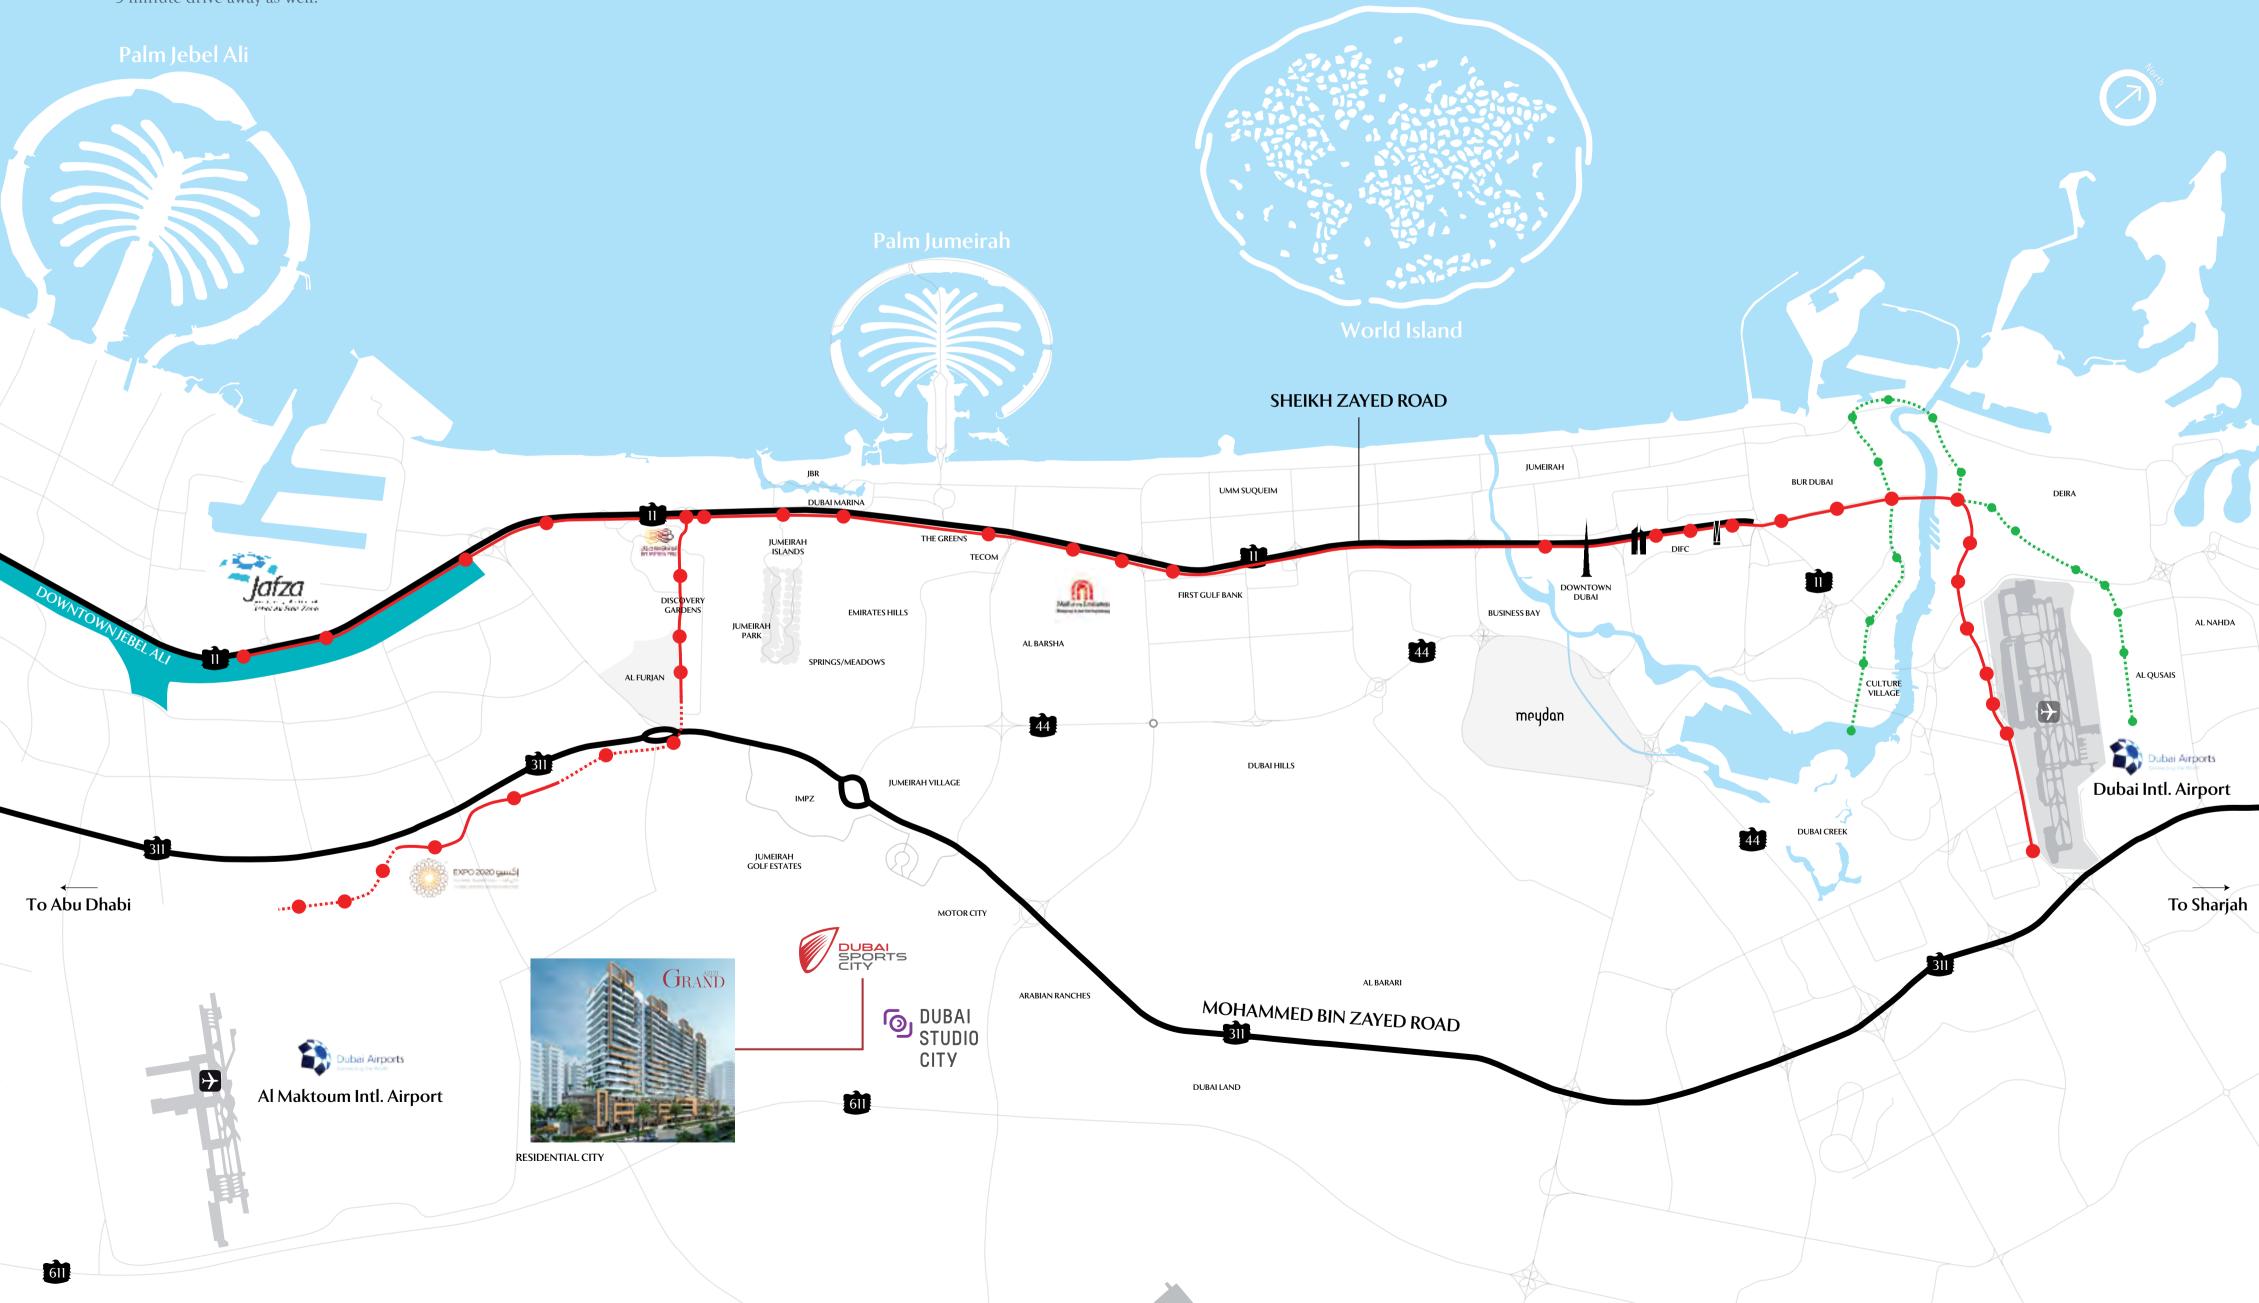

### In The Heart Of The Action

Strategically located on Al Fay Road, Azizi Grand is always at the heart of the action, yet at a comfortable distance away from the daily grind of the city. Most major attractions are just a short drive away. Thanks to its ideal location, Shiekh Mohammed Bin Zayed Road is only 4 minutes away, and Motor City and Al Khail Road are a mere 8 minutes away. City Centre Al Me'aisem is just a 5-minute drive away as well.

## An Enviable Upscale Address

Surrounding the grandiose Azizi Grand are schools, sports academies, stadia and recreational facilities, giving you access to an upscale living experience that is hard to beat. Enjoy the best that the city has to offer, from the comfort of the place you will want to call home. The Els Club, Victoria Heights Primary School, Gems Brandenton Preparatory Academy, Dubai Sports City Football Academy and Dubai International Cricket Stadium are all right at your doorstep.