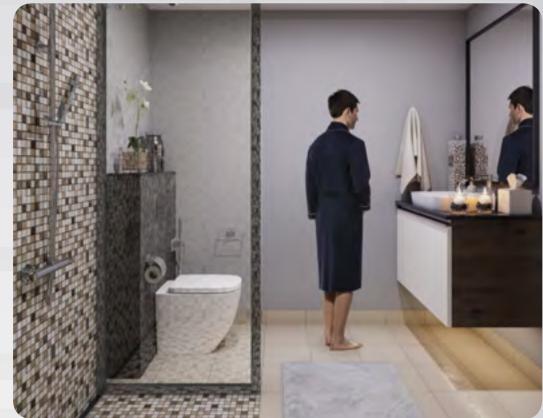

## Artfully Crafted Bathrooms

Each bathroom is a clean and artful space that is minimalistic in design with built-in shelving and cabinetry that tastefully stores all your personal items. Guest bathrooms complement the en suite bathrooms, lending privacy and convenience.