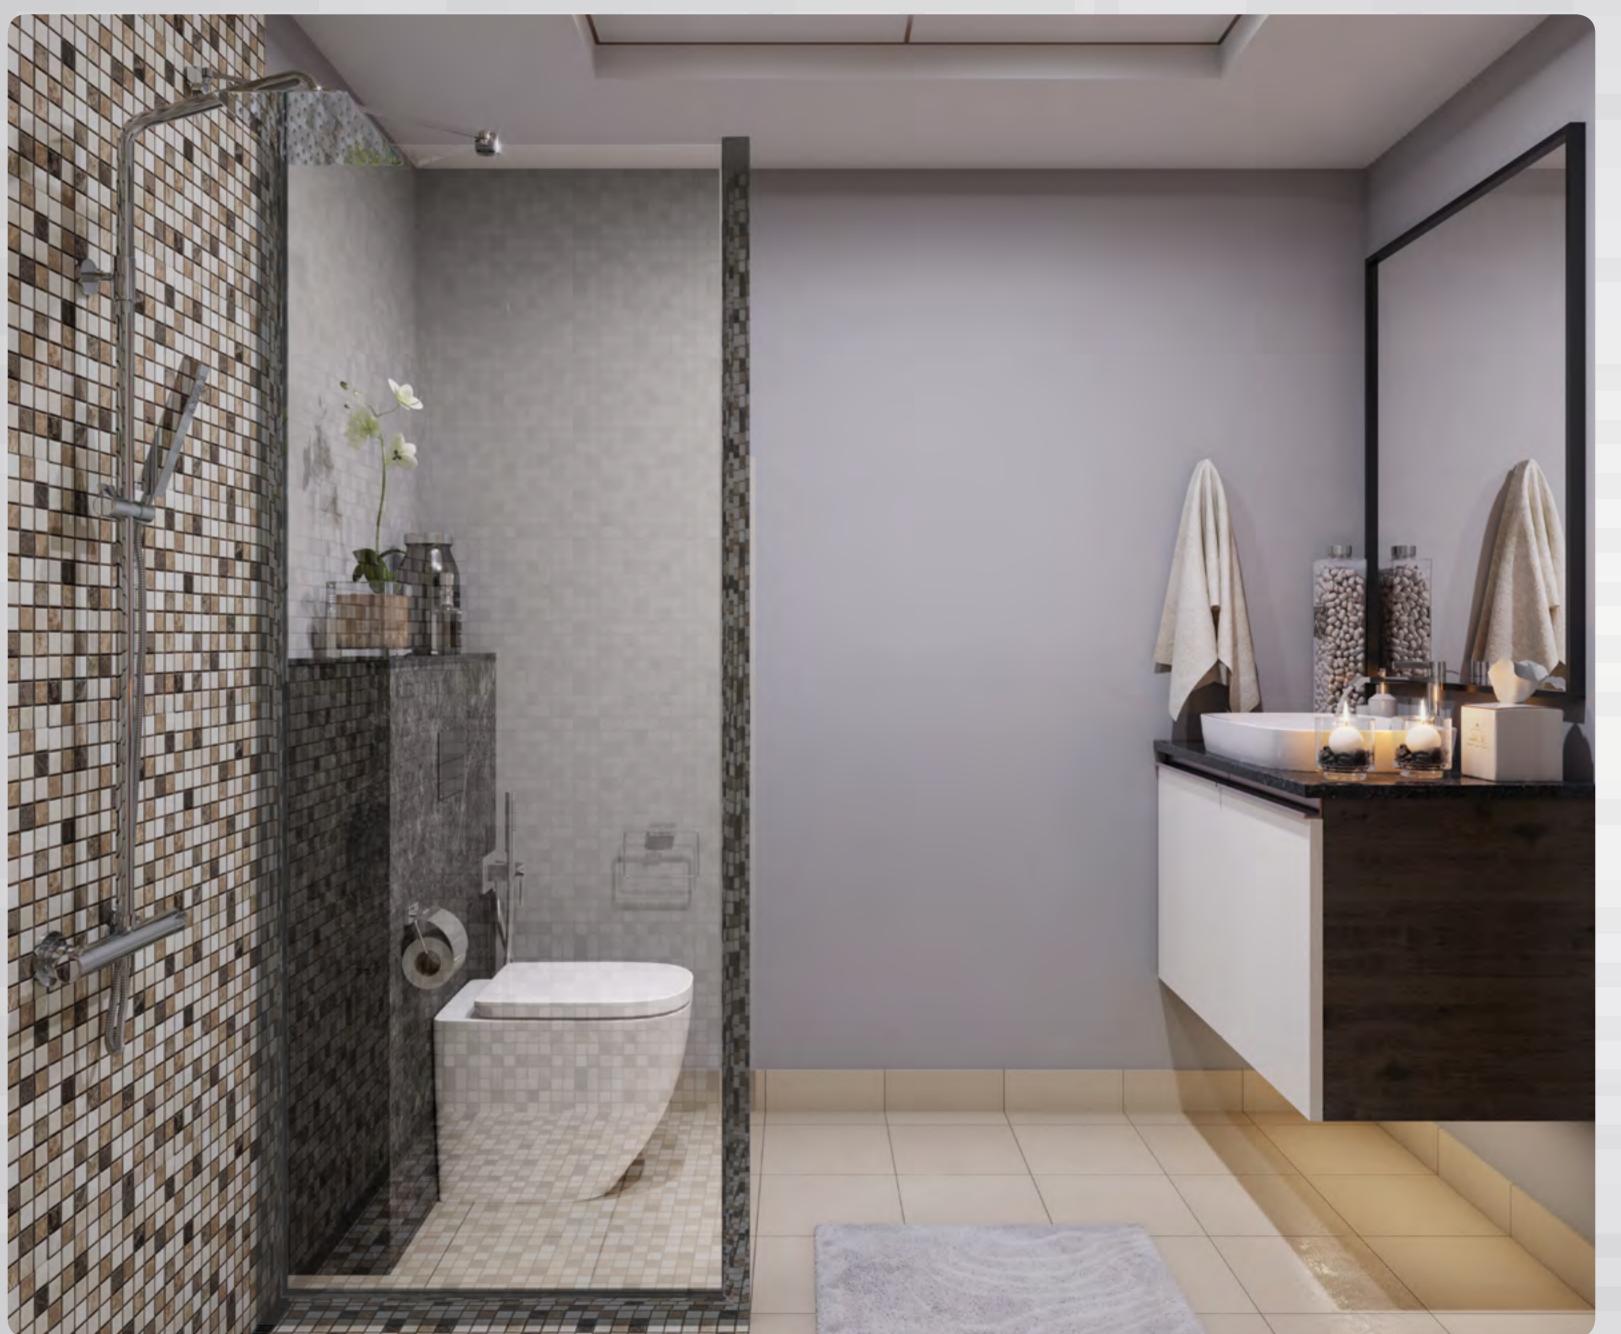

## Artfully Crafted Bathrooms

Each bathroom is a clean and artful space that is minimalistic in design with built-in shelving and cabinetry that tastefully stores all your personal items. Guest bathrooms complement the en suite bathrooms, lending privacy and convenience.