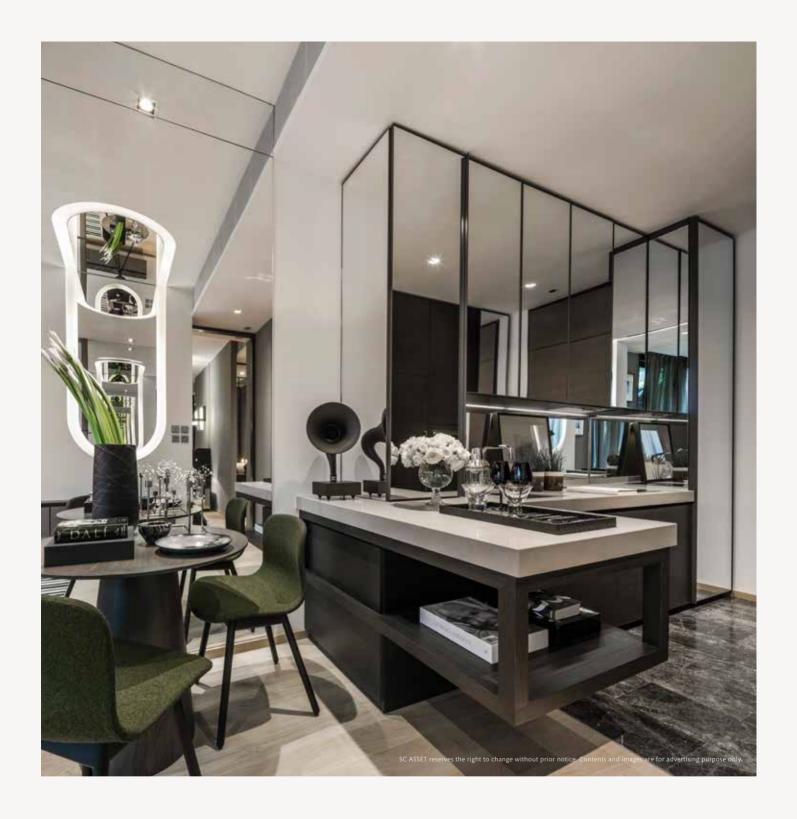

# ELEVATED LIVING SPACE

All residential units are meticulously designed to ensure optimum space usage, the ceiling boast 3.1 metres in height. Residents enjoy full use of terraces, as condensing unit (CDU) are housed in 28 Chidlom's communal areas.