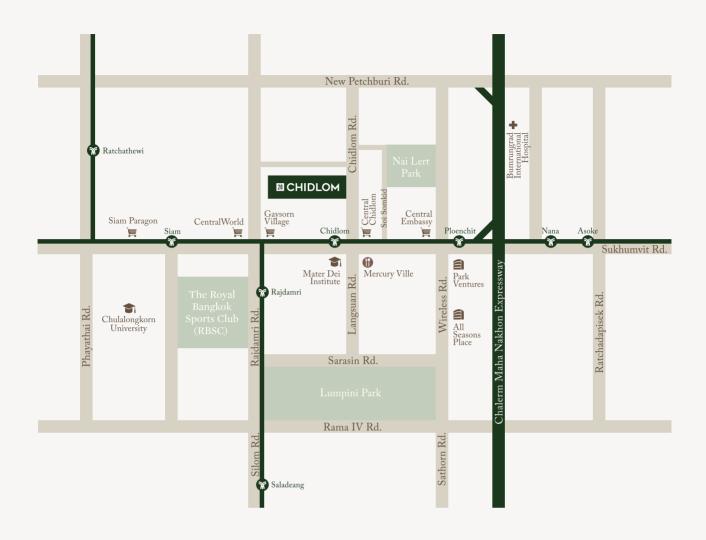

#### **EASY COMMUTE**

A mere 250 metres away from Chidlom BTS Station, traffic does not ever need to be a worry. Convenient access to the Bangkok Expressway, both North and Southbound.

#### RESTAURANTS

The finest dining neighbourhood in Thailand is on your doorstep, with the restaurants of Central Embassy and local favourites along nearby Langsuan Road offering a delicious medley of the most highly recommended Thai and international cuisine.

#### SHOPS

The nearby Ratchaprasong District is one of Asia's most iconic shopping destinations. 28 Childlom is just steps away from Thailand's shopping paradise. Central Childlom is only 180 metres down the road and has a Tops Supermarket and an international food court called the loft.

#### SURROUNDINGS

A home in the heart of the vibrant city, surrounded by leading luxury hotels, world-class medical and wellness centers, prestigious office complexes, renowned schools and universities, as well as the natural splendour of Bangkok's Lumpini Park which has 150 acres of scenic greenery and lakes.