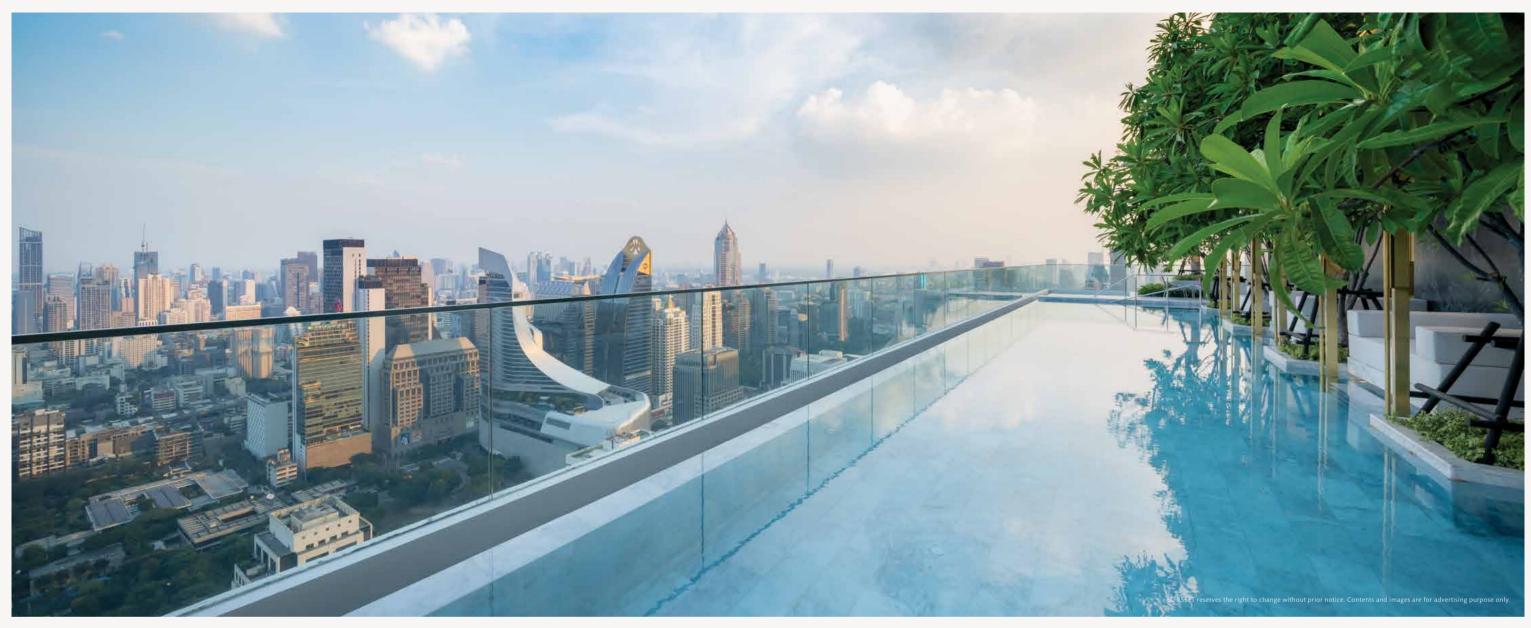

#### All the facilities and services :

- · Reading Lounge
- · Heated Spa Pool
- Sky Lap Pools with separate Kid's Pool
- · Active and Passive Fitness
- · Bird-Cage Leisure Area
- · Grand Court and Almond Court
- · Lobby Lounges
- · Sauna & Steam Room
- · 24-hour Security and CCTV
- Wireless Internet on Facility
   Floors and Lobby Lounges
- · Conventional and Mechanical Automated Parking