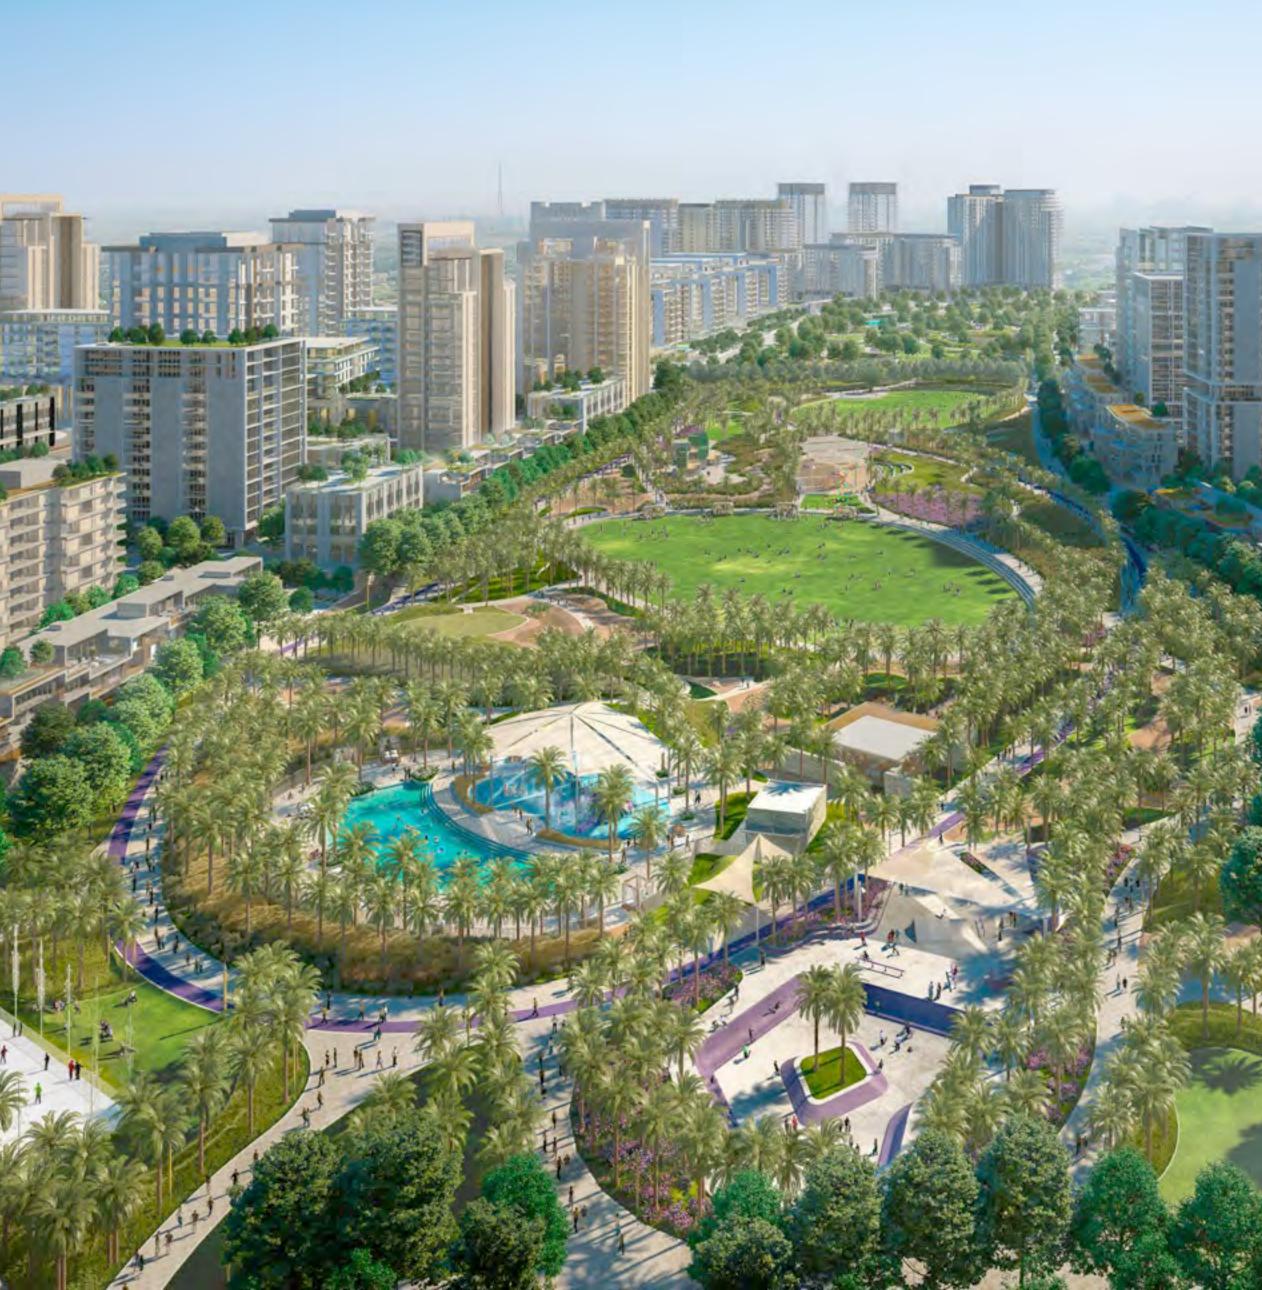

Dubai Hills Park

| _ |   | 1 |
|---|---|---|
| _ | - |   |
| - | - |   |
| - | - |   |
| - | - |   |
|   |   |   |

Dubai Hills Mall

World-Class Amenities

Dubai Hills Golf Club

## Dubai Hills Park

Dubai Hills Park is a lush green oasis in the heart of Dubai Hills Estate's southern district. The park encompasses wadi trails, children's play areas, a kids' splash park, sports facilities, an outdoor gym, and much more.

### Dubai Hills Mall

Dubai Hills Mall is a destination of endless possibilities. Ideally positioned on the crossroads of Umm Suqeim Road and Al Khail Road, and only a short walk from Address Villas, the mall grants you: