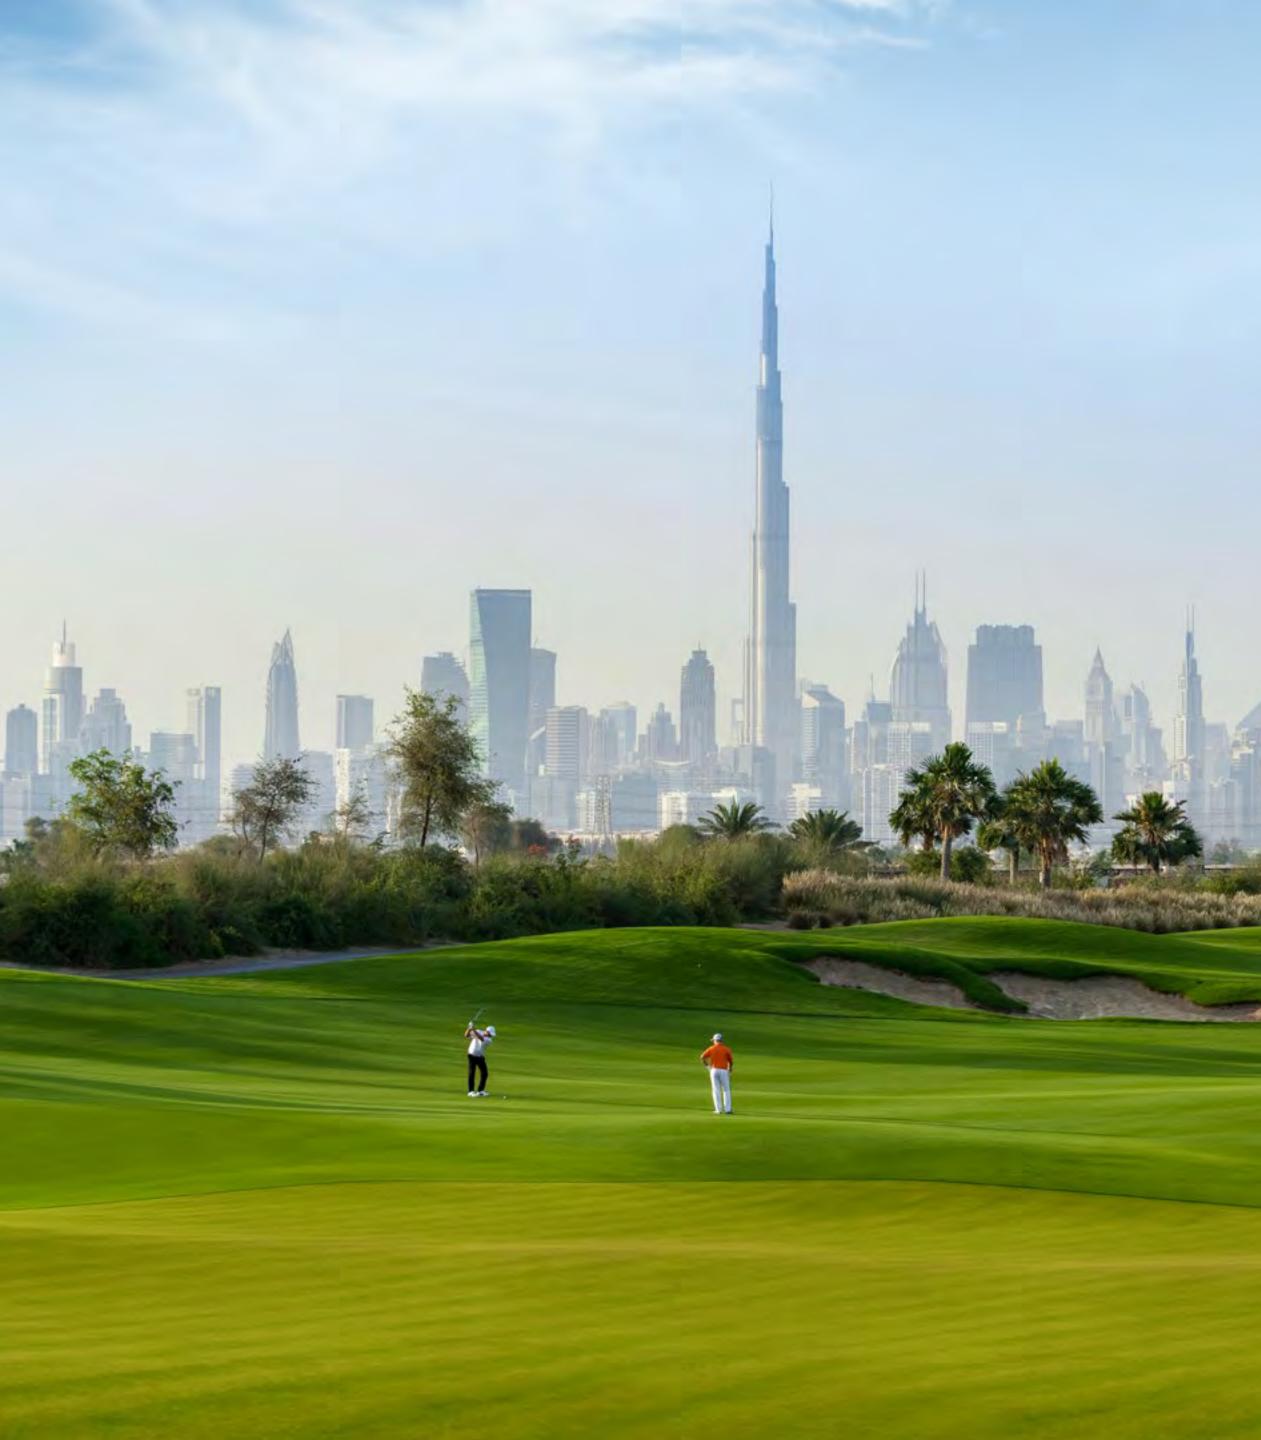

### Dubai Hills Golf Club

Dubai Hills Golf Club encompasses 1.2 milion sqm of meticulously manicured fairways, set against the backdrop of Burj Khalifa and Downtown Dubai, with a glorious outward nine.

Driving Range

qP D

Golf

Academy

Putting Green

Gym, Pool & Other Amenities

¢ %

Spacious Floodlit Practice Facility