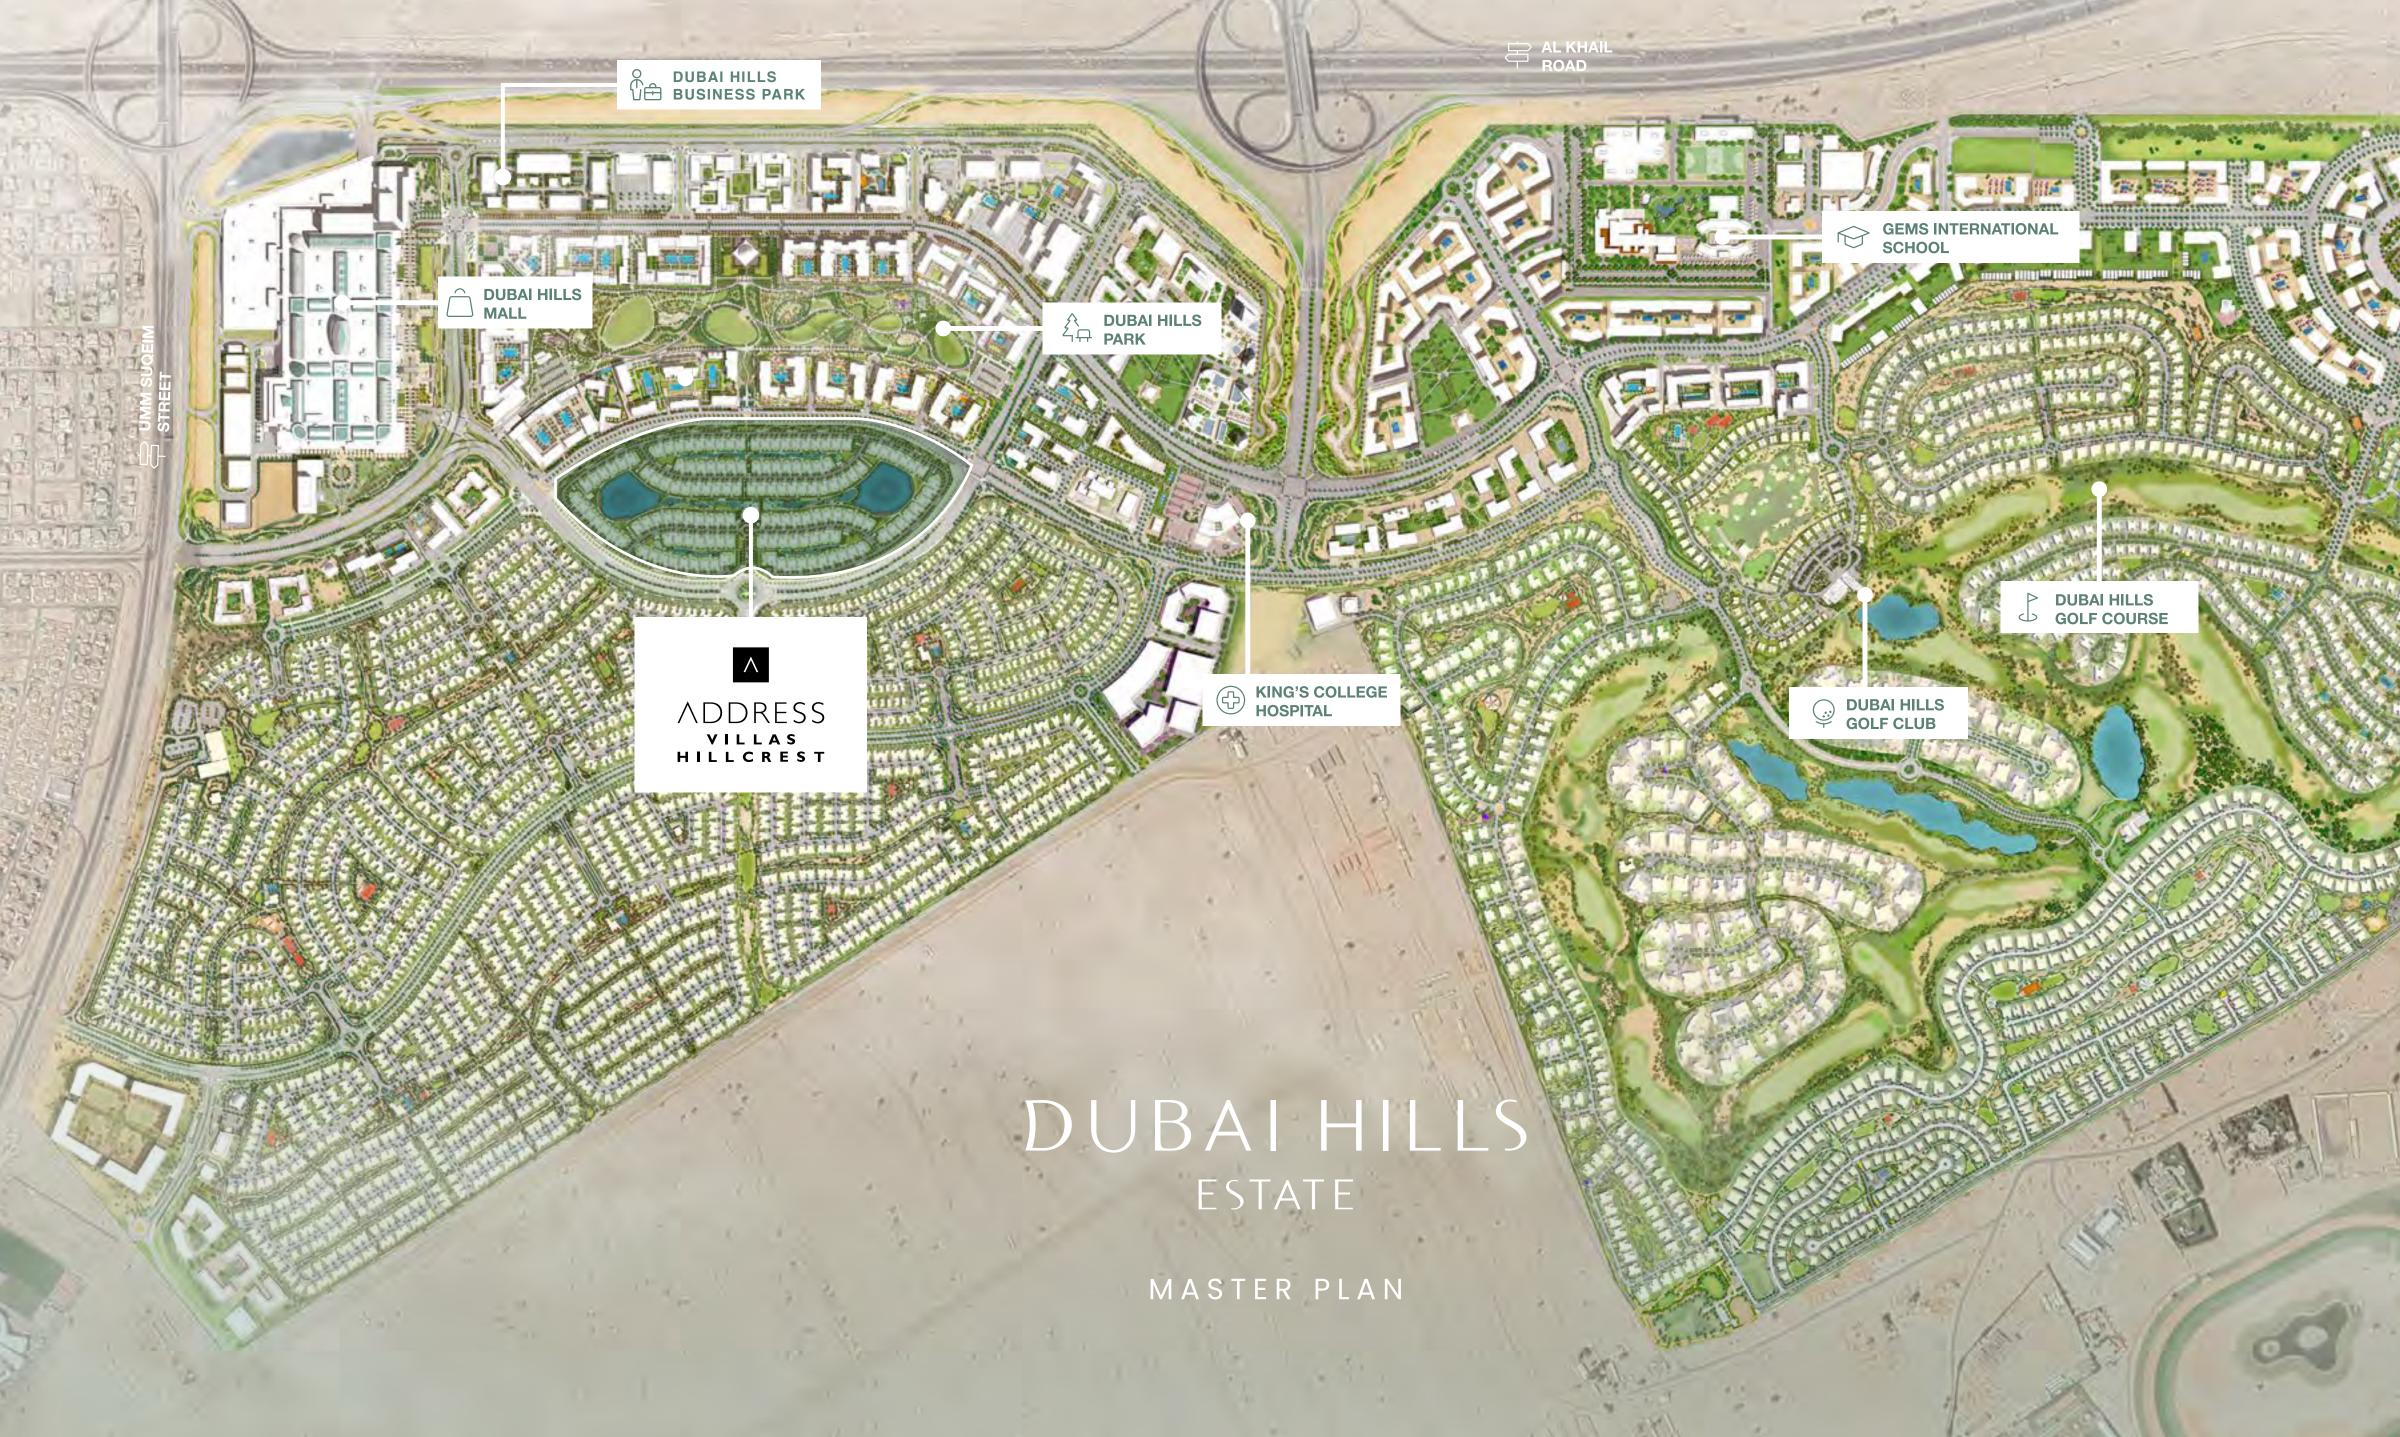

### Dubai Hills Estate

A city within a city – Dubai Hills Estate comprises elegantly planned neighbourhoods of contemporary apartment buildings and villa compounds in a country-village setting. This comprehensive community embodies the concept of comfortable living, with essential amenities close by and a world of retail, leisure and entertainment on the doorstep.

### Perfectly Positioned

With easy access to Al Khail Road, Dubai Hills Estate is just minutes away from Downtown Dubai and other business, retail and tourism hubs. Close proximity to planned Etihad Rail and Dubai Metro lines will allow for fast and easy access to airports and other emirates in the near future.

> 15 mins from Downtown Dubai

15 mins from Dubai Marina

20 mins from Dubai & Al Maktoum Intl' Airports

25 mins from District 2020