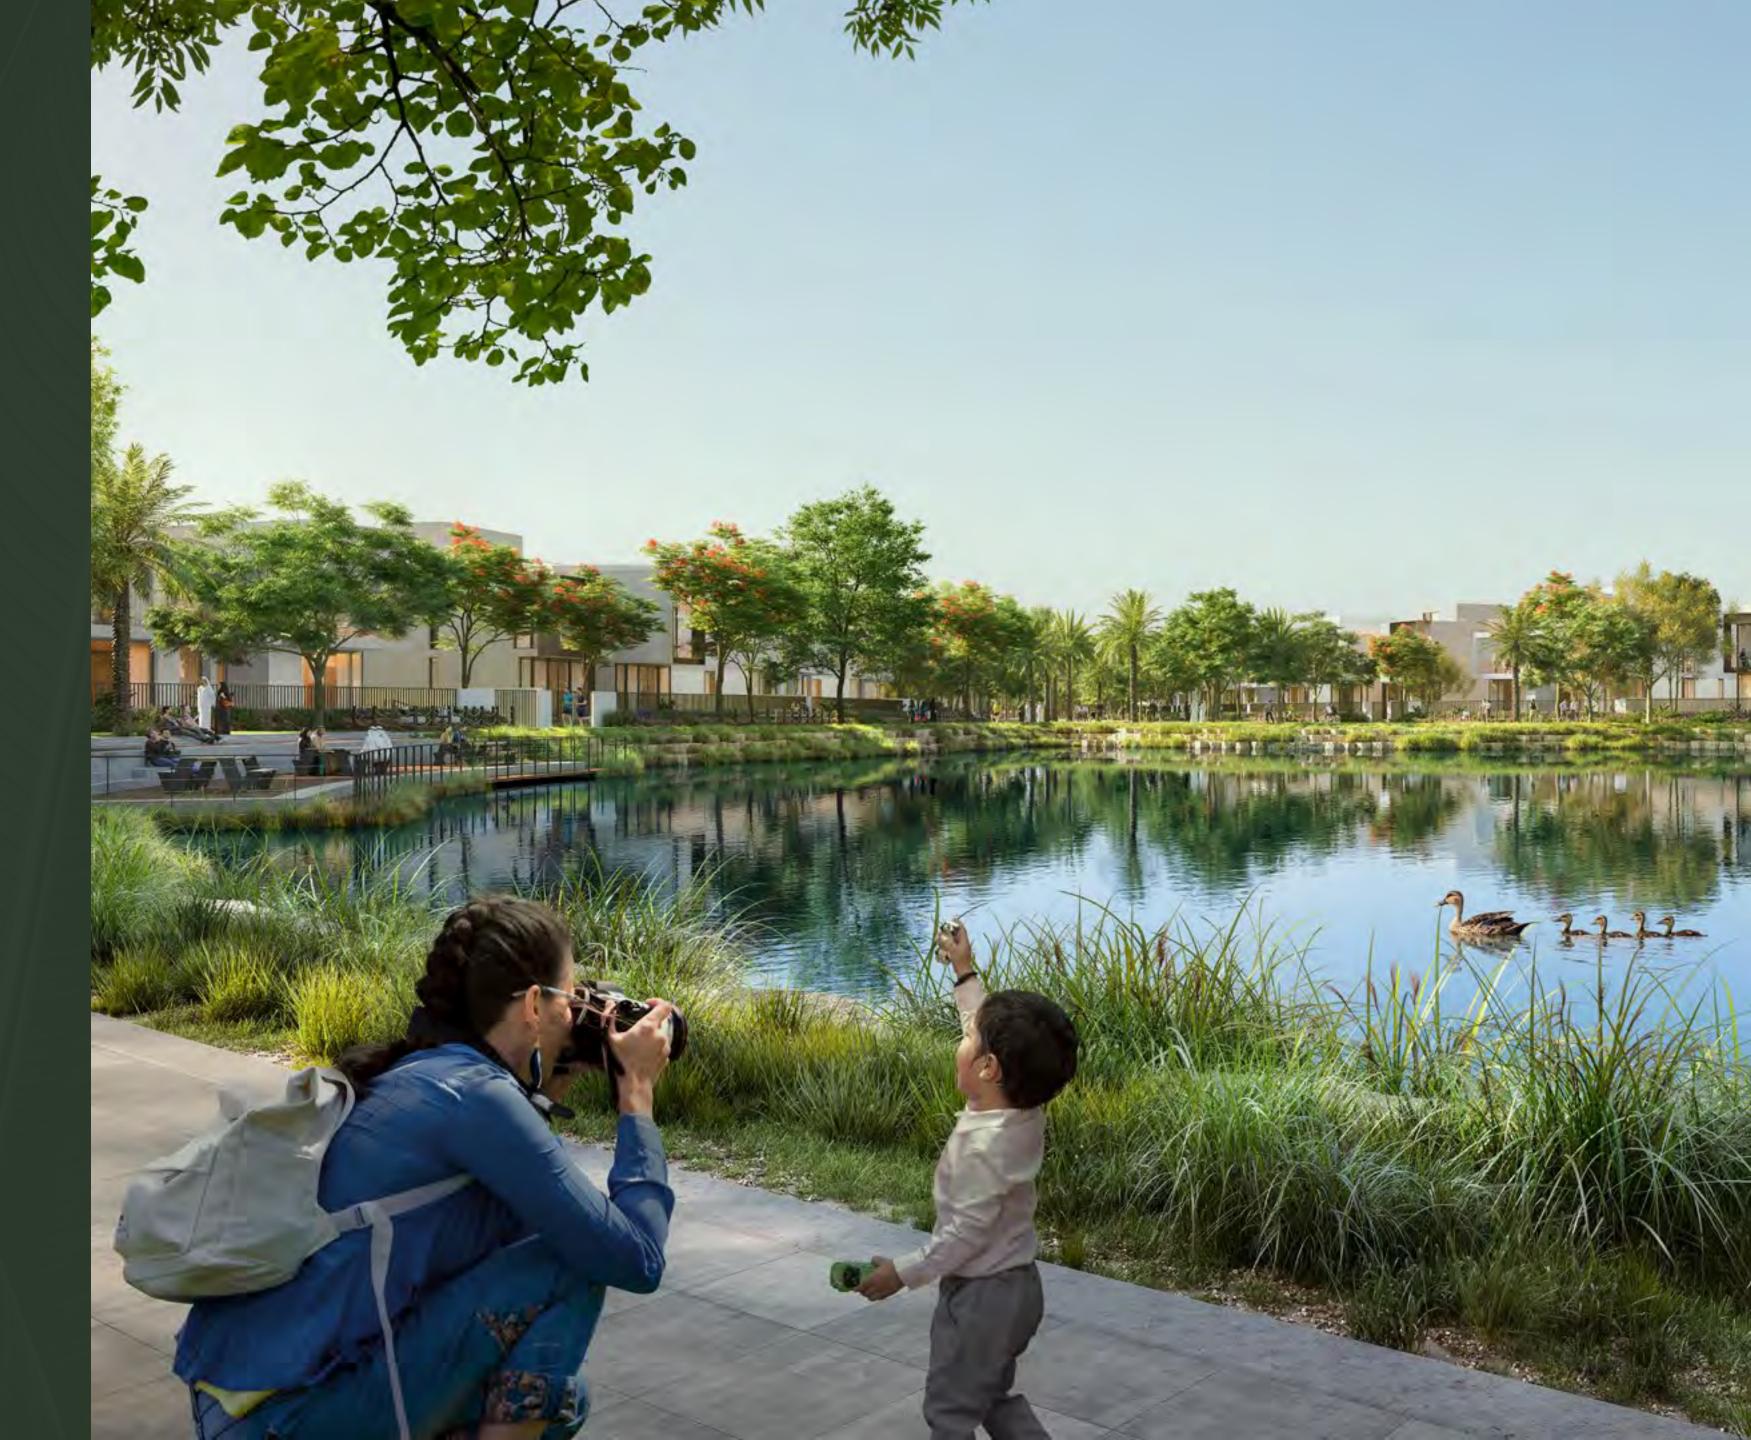

## Dubai Hills Park

Dubai Hills Park is a lush green oasis in the heart of Dubai Hills Estate's southern district. The park encompasses wadi trails, children's play areas, a kids' splash park, sports facilities, an outdoor gym, and much more.

Longest Park of

any Community

Volleyball Court

Court

Basketball

Park

Park