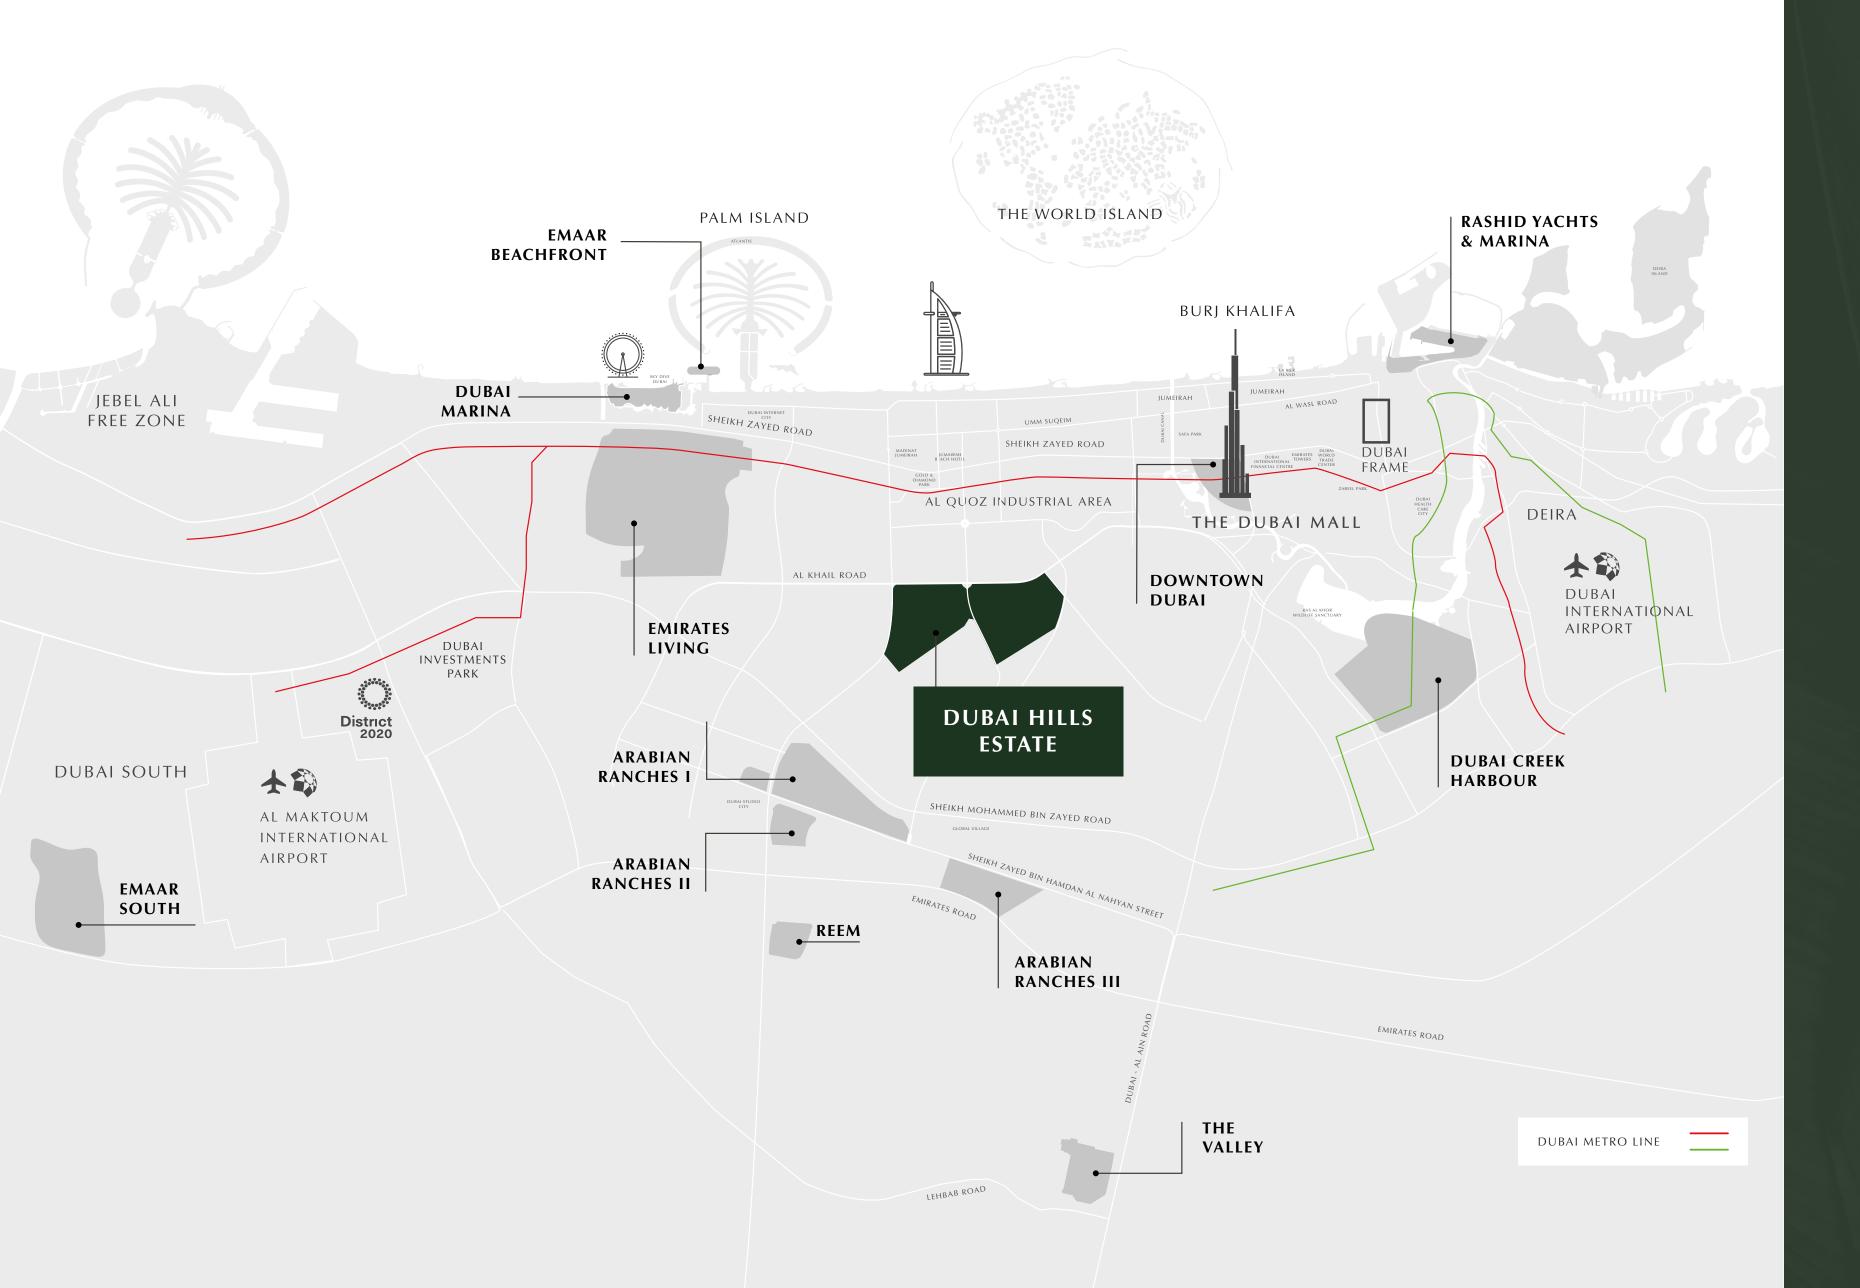

### Perfectly Positioned

With easy access to Al Khail Road, Dubai Hills Estate is just minutes away from Downtown Dubai and other business, retail and tourism hubs. Close proximity to planned Etihad Rail and Dubai Metro lines will allow for fast and easy access to airports and other emirates in the near future.

> 15 mins from Downtown Dubai

15 mins from Dubai Marina

20 mins from Dubai & Al Maktoum Intl' Airports

25 mins from District 2020