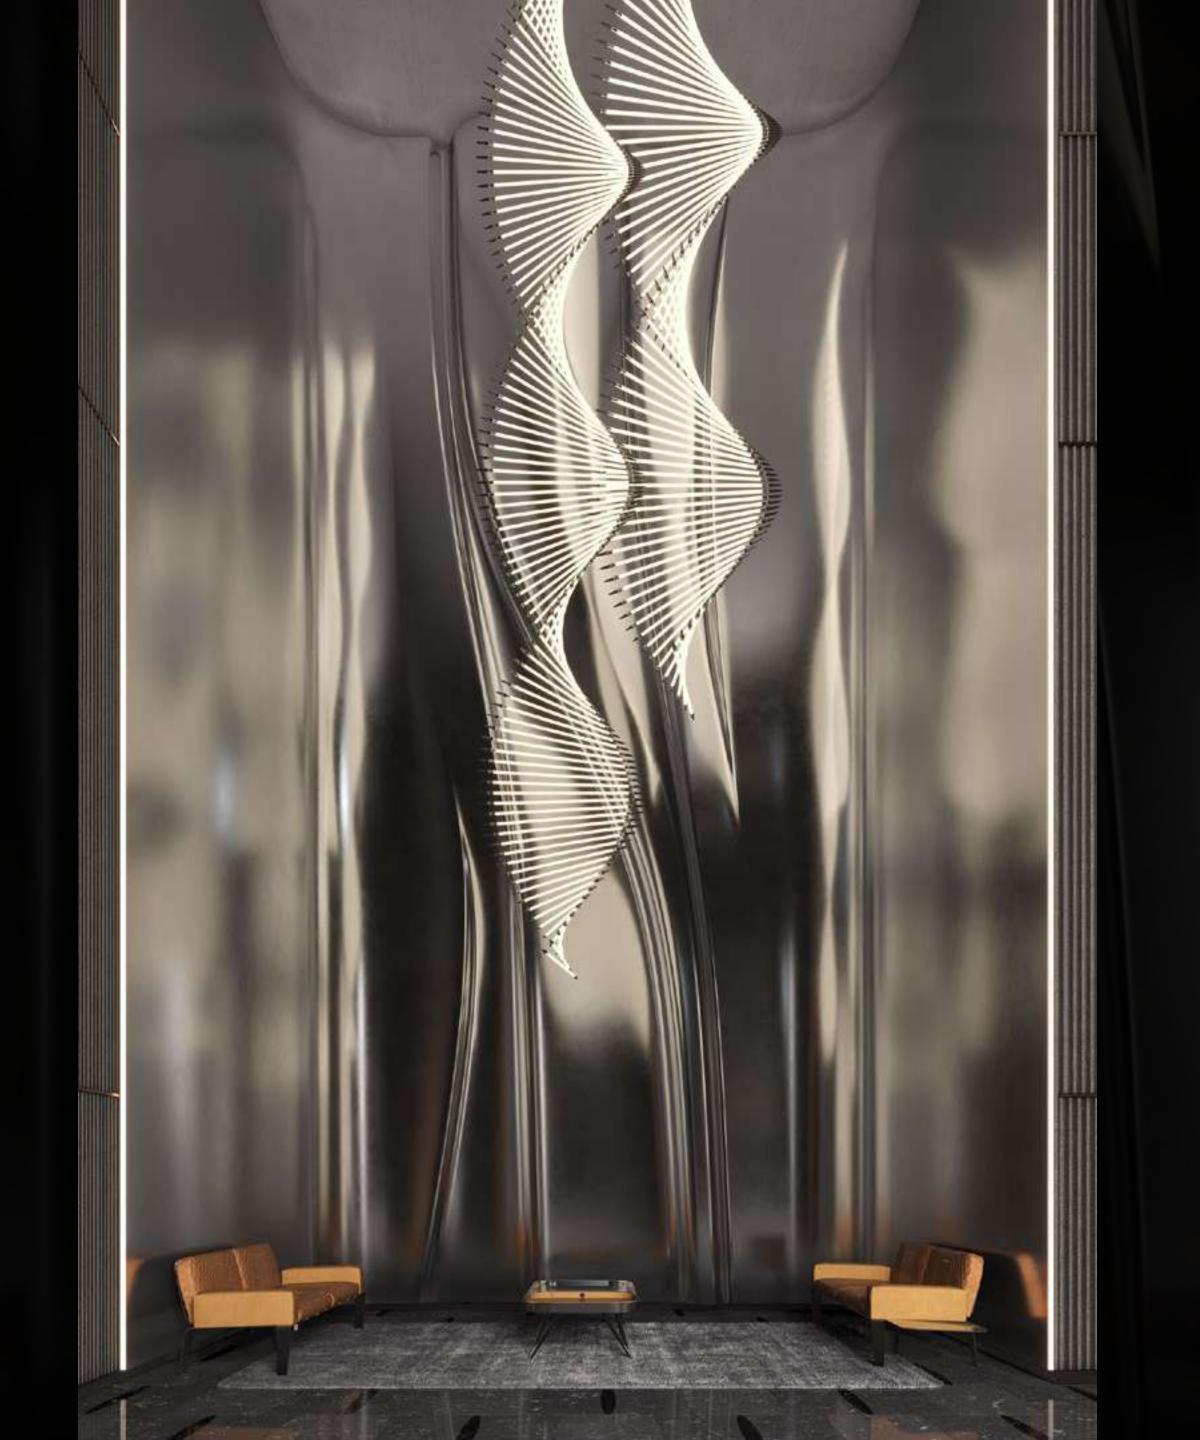

### THE STEEL ATRIUM

### Beauty IS A SHARP BLADE

Inspired by the sinuous curves of Pagani Design, the Steel Atrium represents the epitome of art and luxury. From the moment you walk in, you are are plunged in a masterpiece made of stainless steel, carbon fibers, lush leather and kinetic chandeliers, where the beauty of engineering evokes the most prestigious lifestyle.