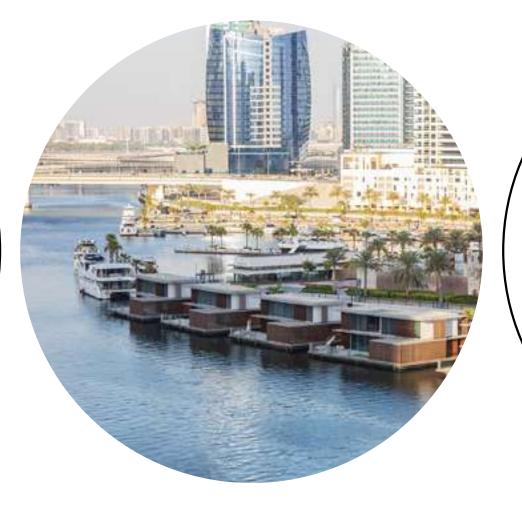

Dubai is likely becoming the art capital of the 21st century. Home to the most prominent exhibitions, fashion shows, arts and cultural events, DaVinci Tower sits at the heart of it all.

The building is directly by the Dubai Canal, overlooking the world's tallest building Burj Khalifa and a stone throw away from Marasi Business Bay. A prime location filled with a unique mix of aesthetic residential and commercial towers, attracting the most affluent people from around the world.

### LOCATION

DIRECTLY ON

THE DUBAI CANAL

A 3.2 Km-long tourist landmark

5 MINUTES

### BREATHTAKING views

The building sits in a strategic position, letting you enjoy the best of Dubai's panoramas. On the South-East side you can indulge in the soothing view of water, with the Canal, the floating villas and the Business Bay at your feet. On the North side, the Burj Khalifa stands just outside of your window.