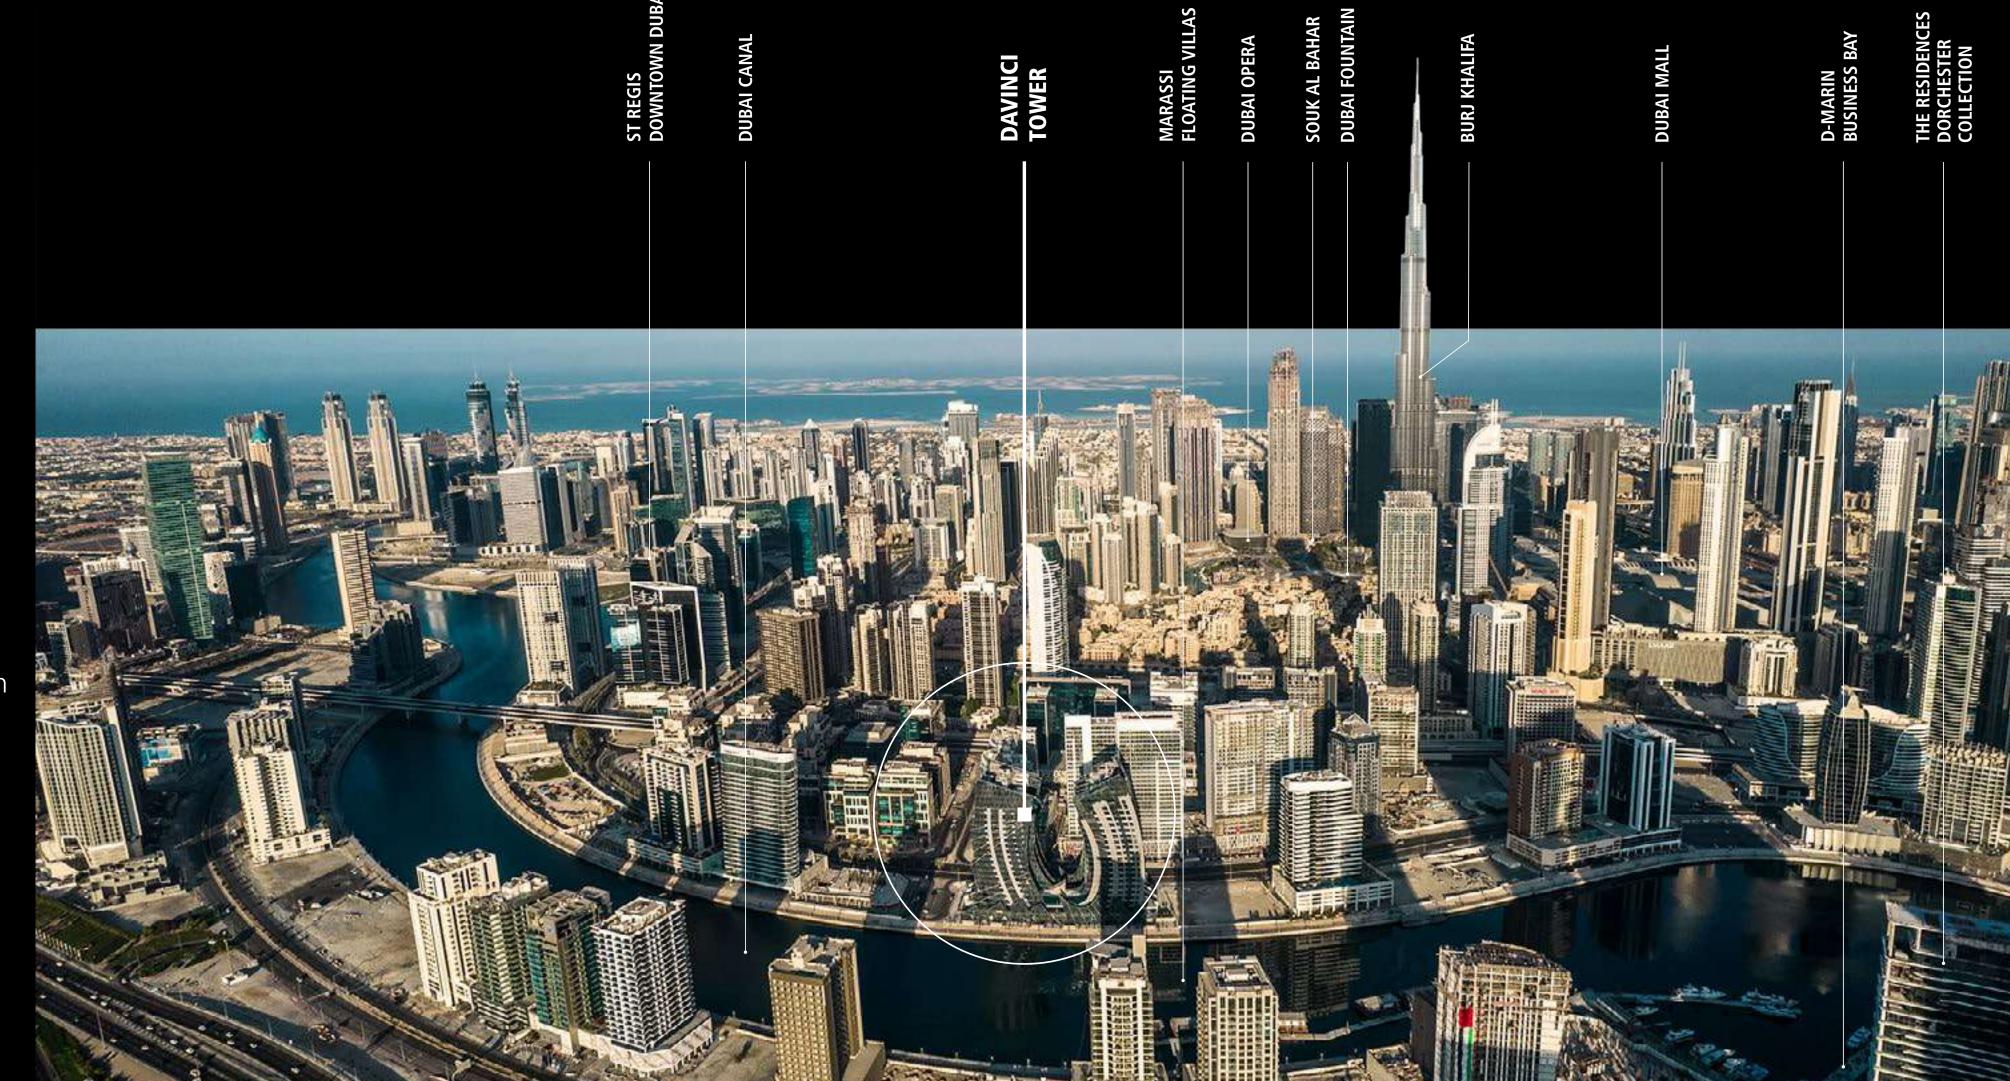

Dubai is likely becoming the art capital of the 21st century. Home to the most prominent exhibitions, fashion shows, arts and cultural events, DaVinci Tower sits at the heart of it all.

The building is directly by the Dubai Canal, overlooking the world's tallest building Burj Khalifa and a stone throw away from Marasi Business Bay. A prime location filled with a unique mix of aesthetic residential and commercial towers, attracting the most affluent people from around the world.

### LOCATION

DIRECTLY ON

THE DUBAI CANAL

A 3.2 Km-long tourist landmark

5 MINUTES

#### THE DUBAI MALL

The world's largest retail & entertainment destination

4 MINUTES

#### THE DUBAI FOUNTAIN

The world's tallest performing fountain with a captivating water, music & light spectacle

7 MINUTE

### **BURJ KHALIFA**

The world's tallest building

7 MINUTES

#### THE DUBAI OPERA

2000 seat multi-format venue

### BREATHTAKING views

The building sits in a strategic position, letting you enjoy the best of Dubai's panoramas. On the South-East side you can indulge in the soothing view of water, with the Canal, the floating villas and the Business Bay at your feet. On the North side, the Burj Khalifa stands just outside of your window.