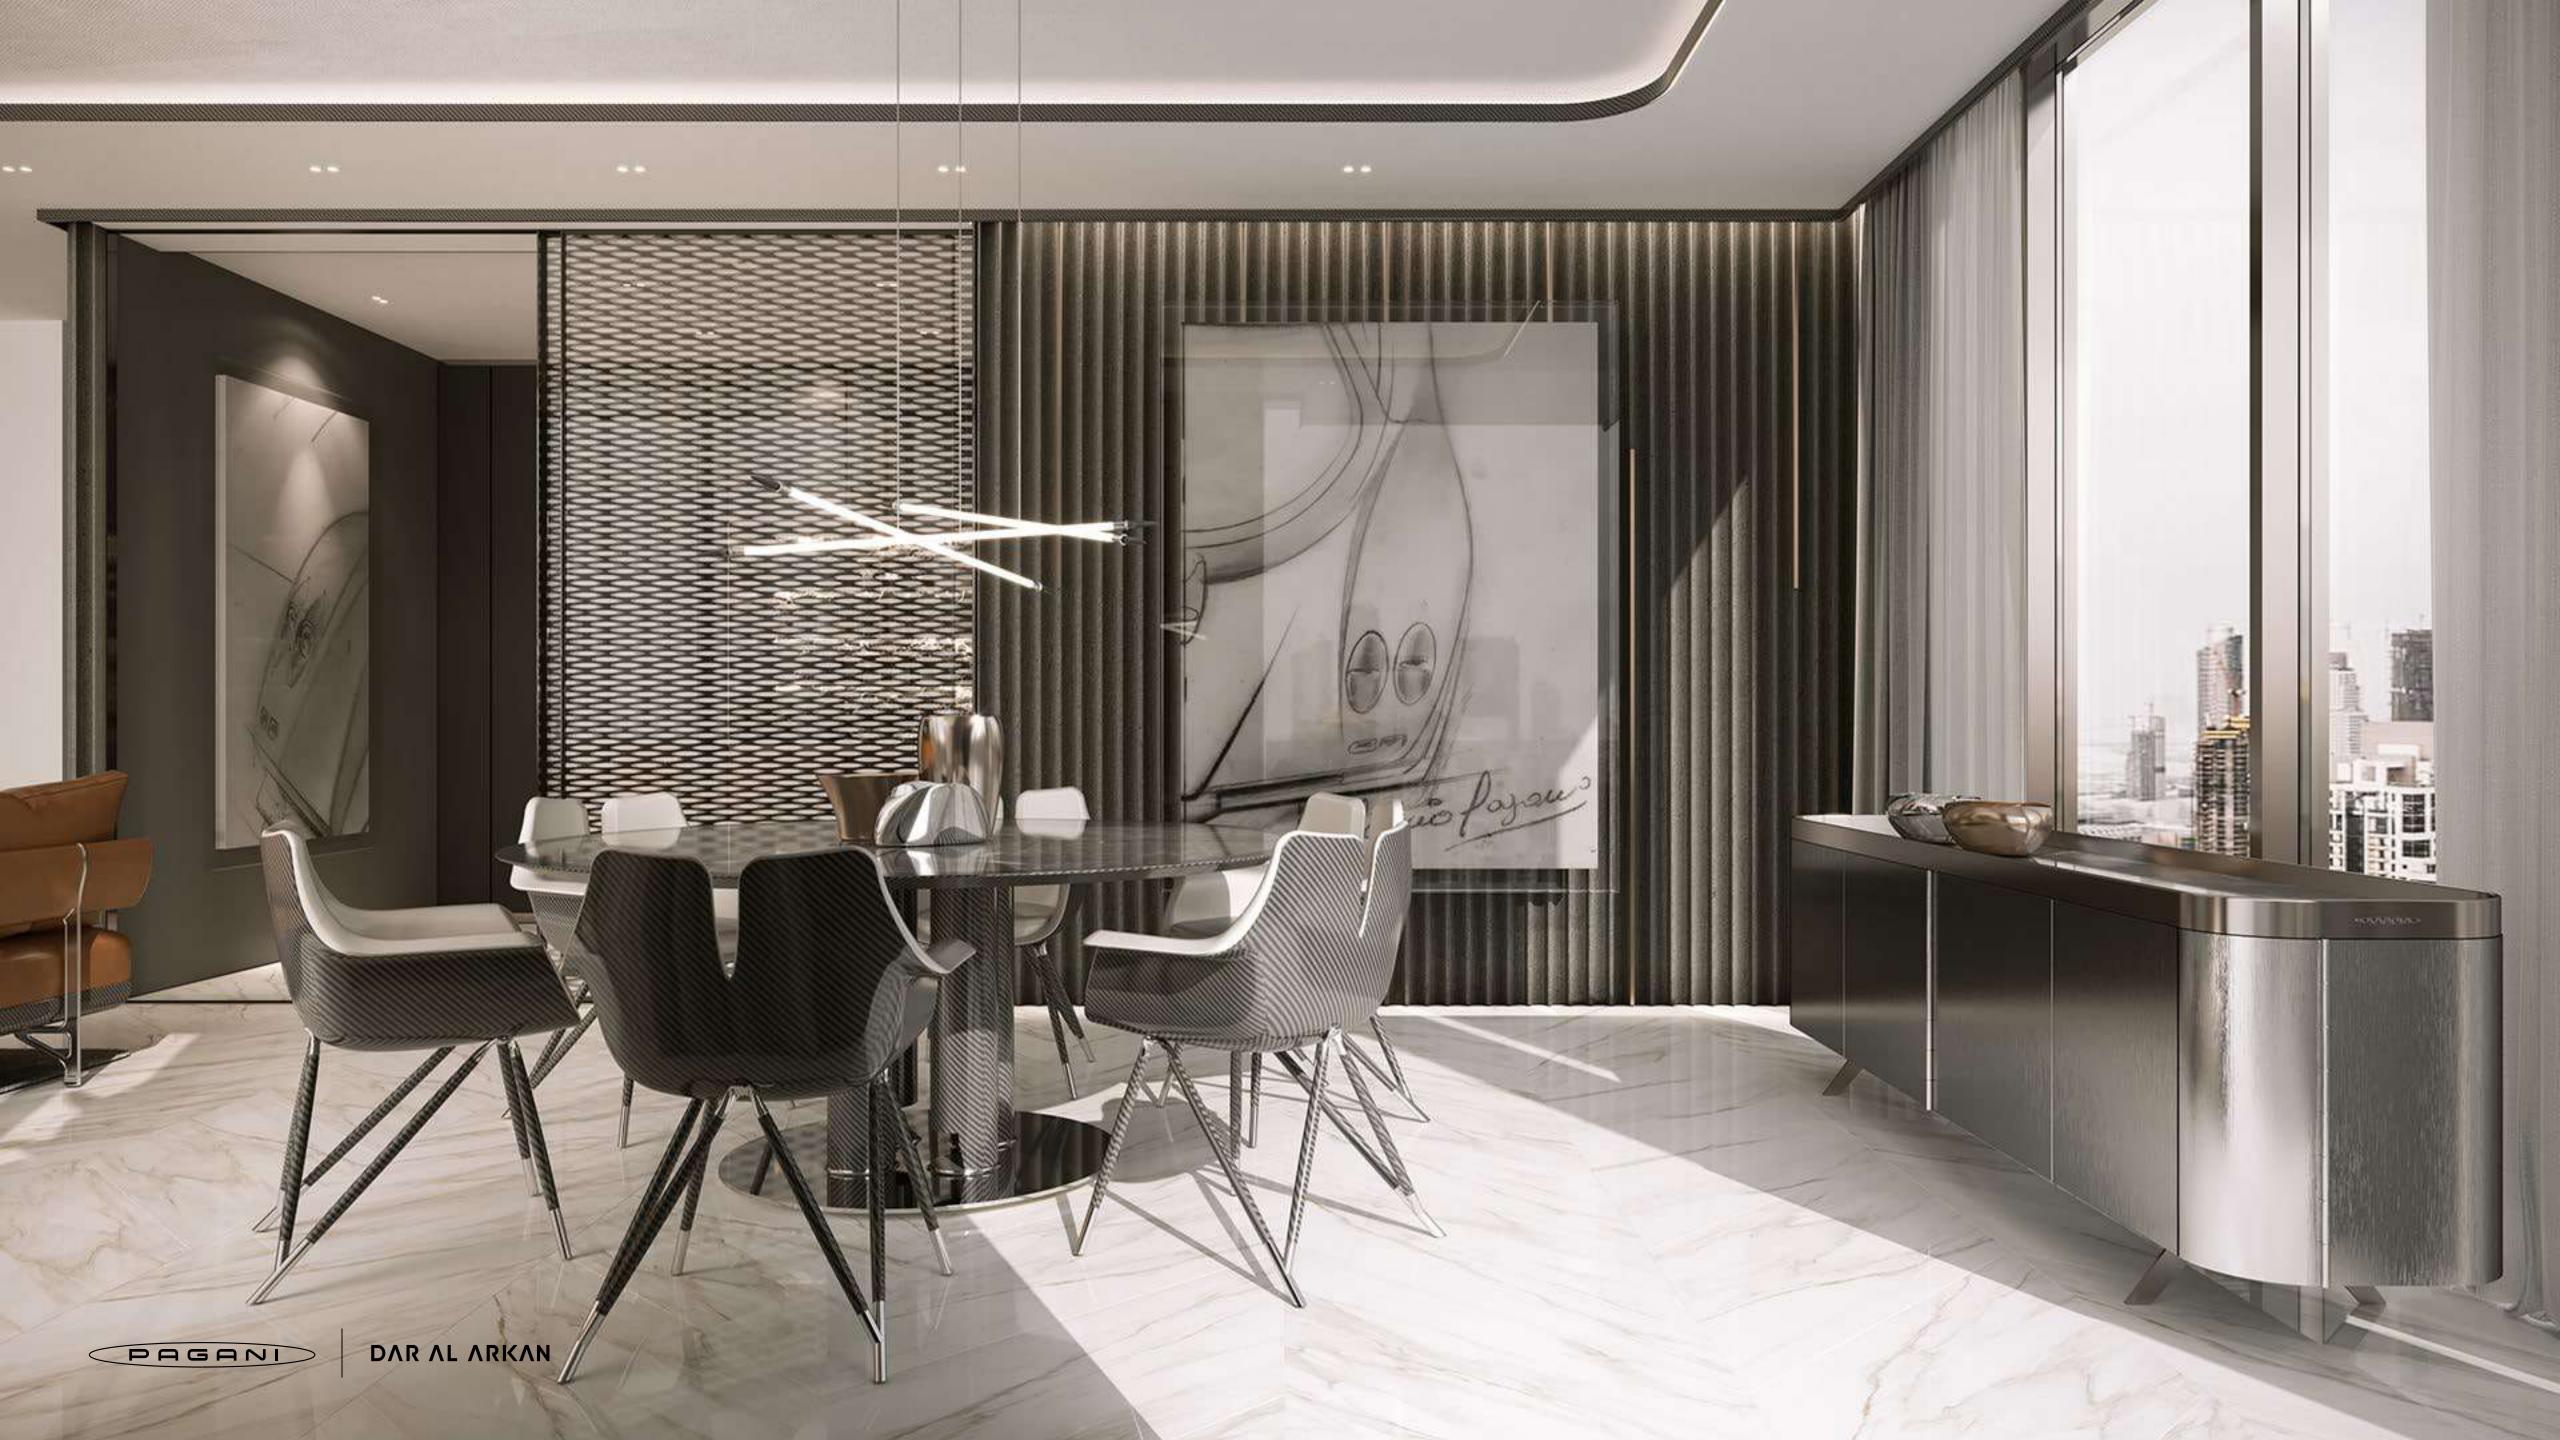

#### Foyer – Living Area – Dining Area

Marble flooring and skirting
Gypsum ceiling finished with paint
Paint with accent wallpaper
Wood paneling in selected areas