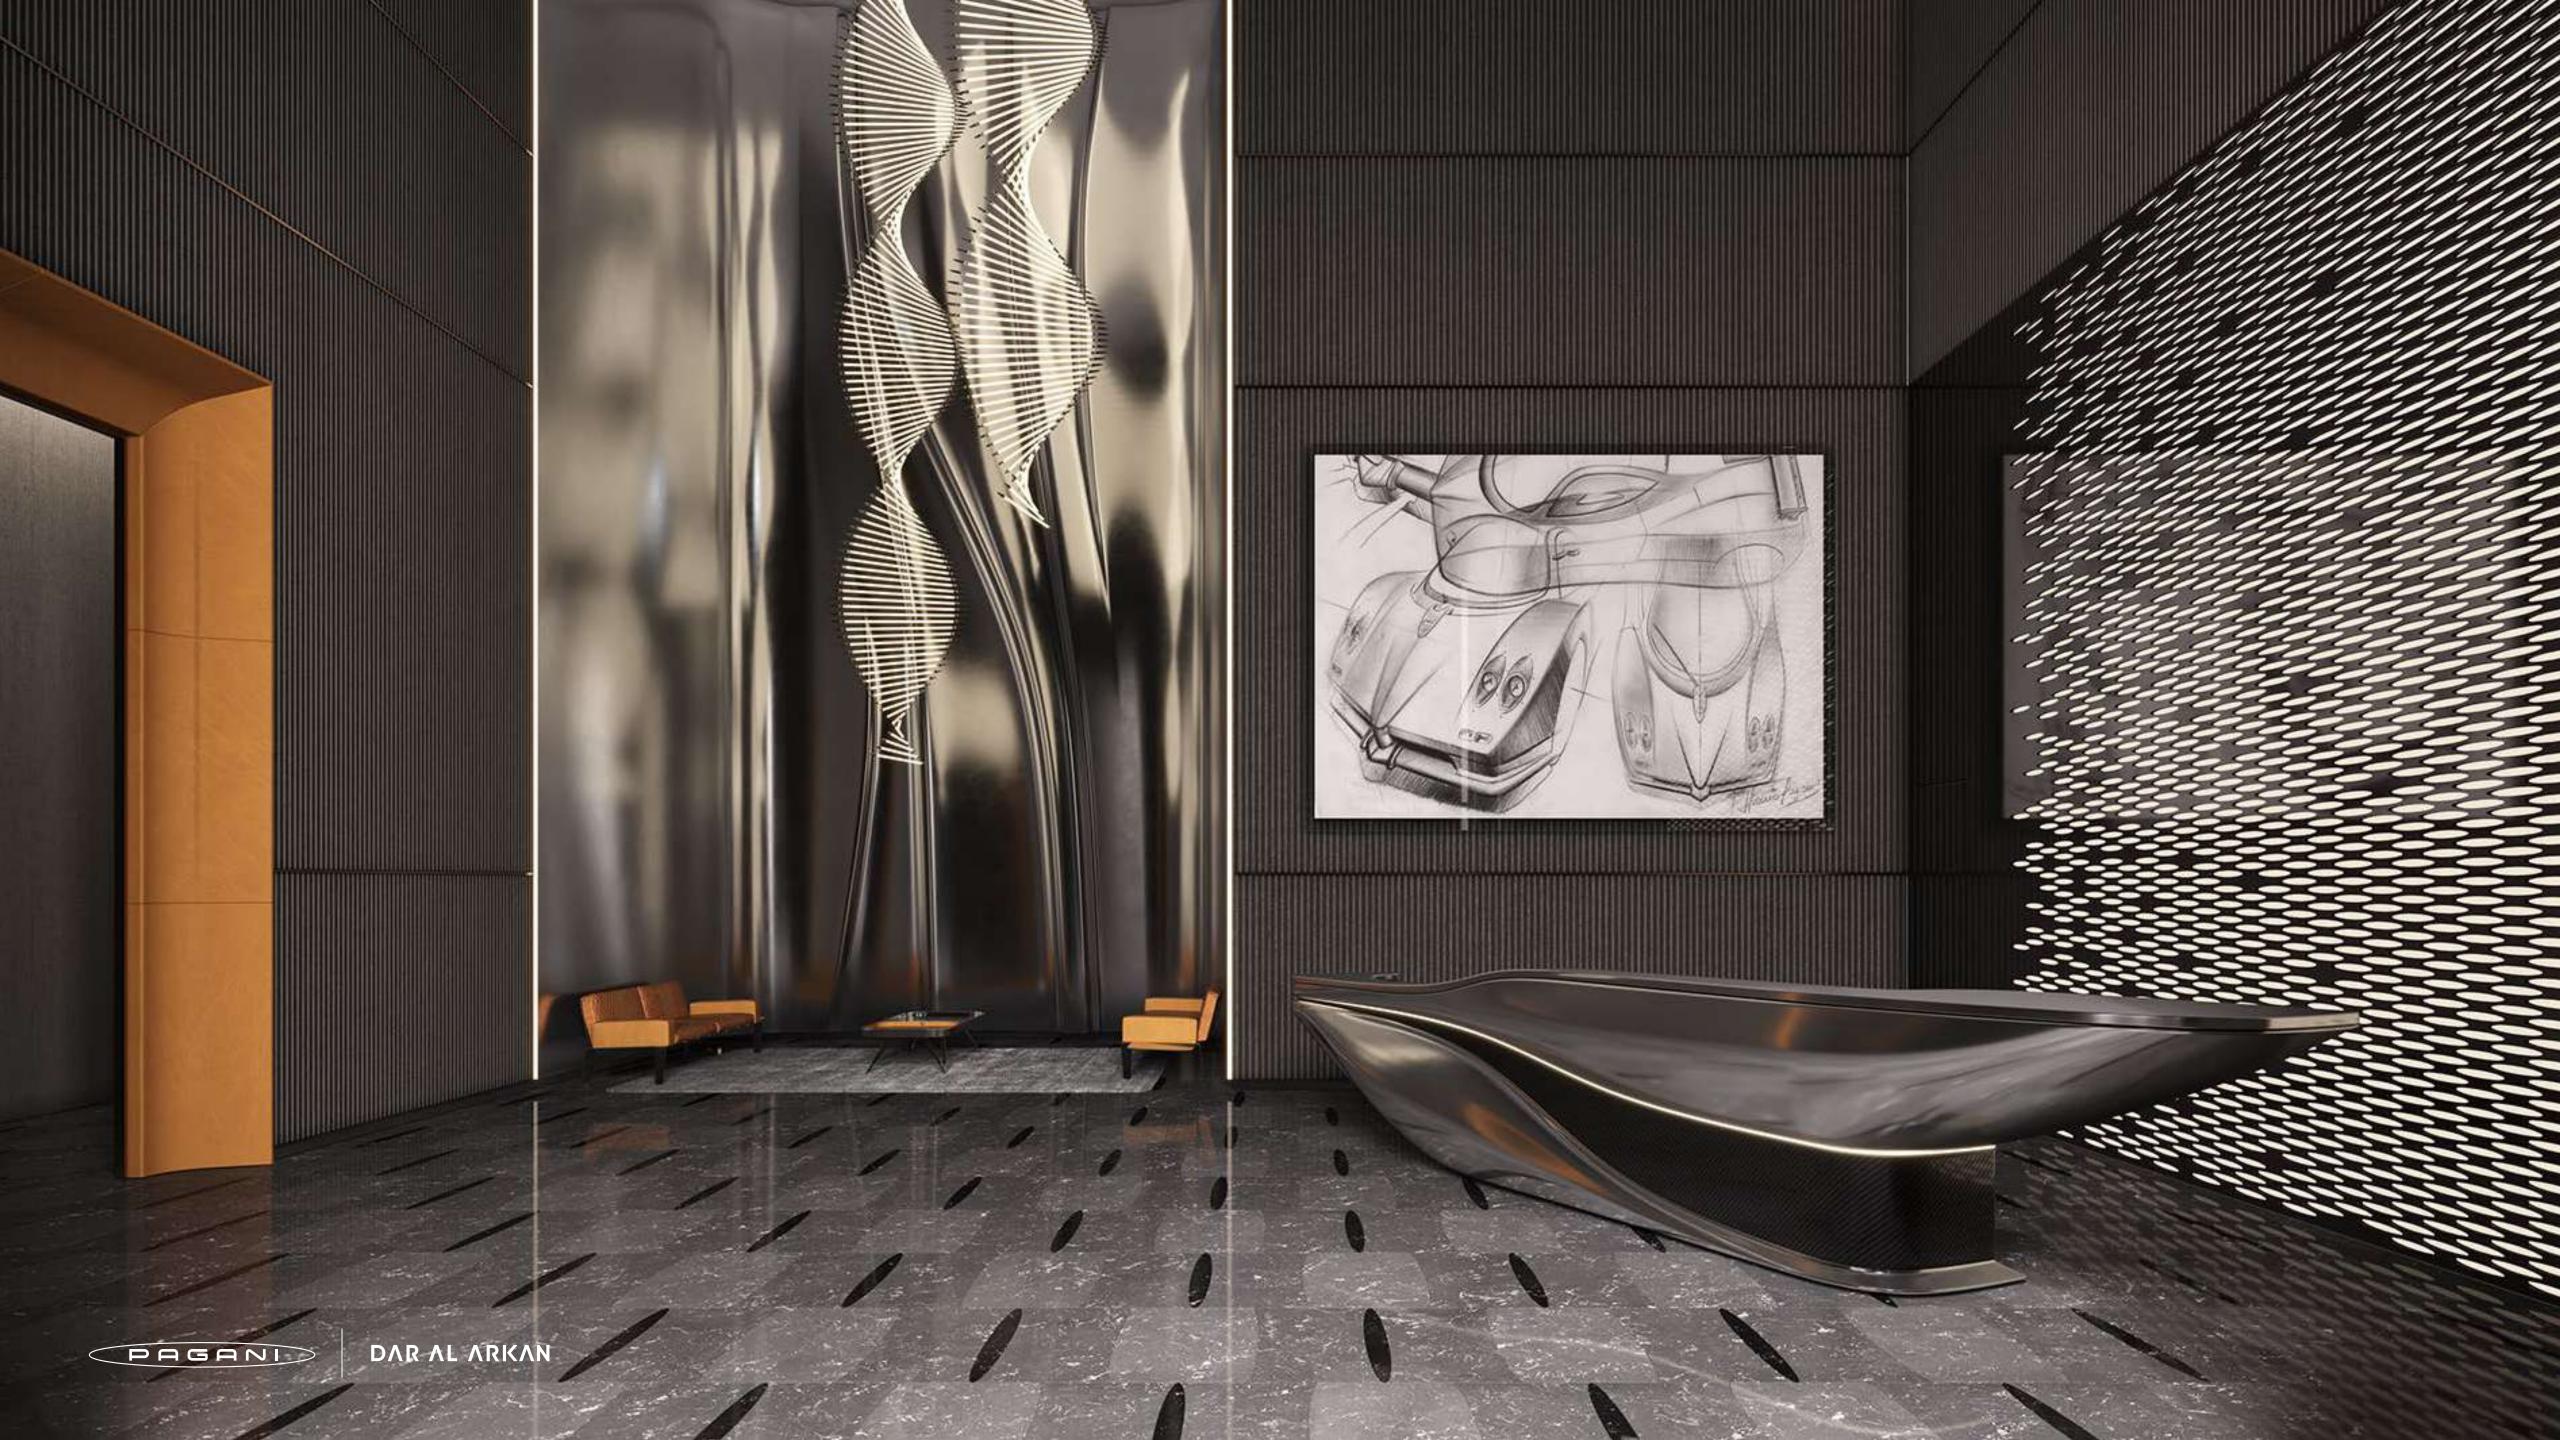

### THE STEEL ATRIUM

### Beauty IS A SHARP BLADE

Inspired by the sinuous curves of Pagani Design, the Steel Atrium represents the epitome of art and luxury. From the moment you walk in, you are are plunged in a masterpiece made of stainless steel, carbon fibers, lush leather and kinetic chandeliers, where the beauty of engineering evokes the most prestigious lifestyle.