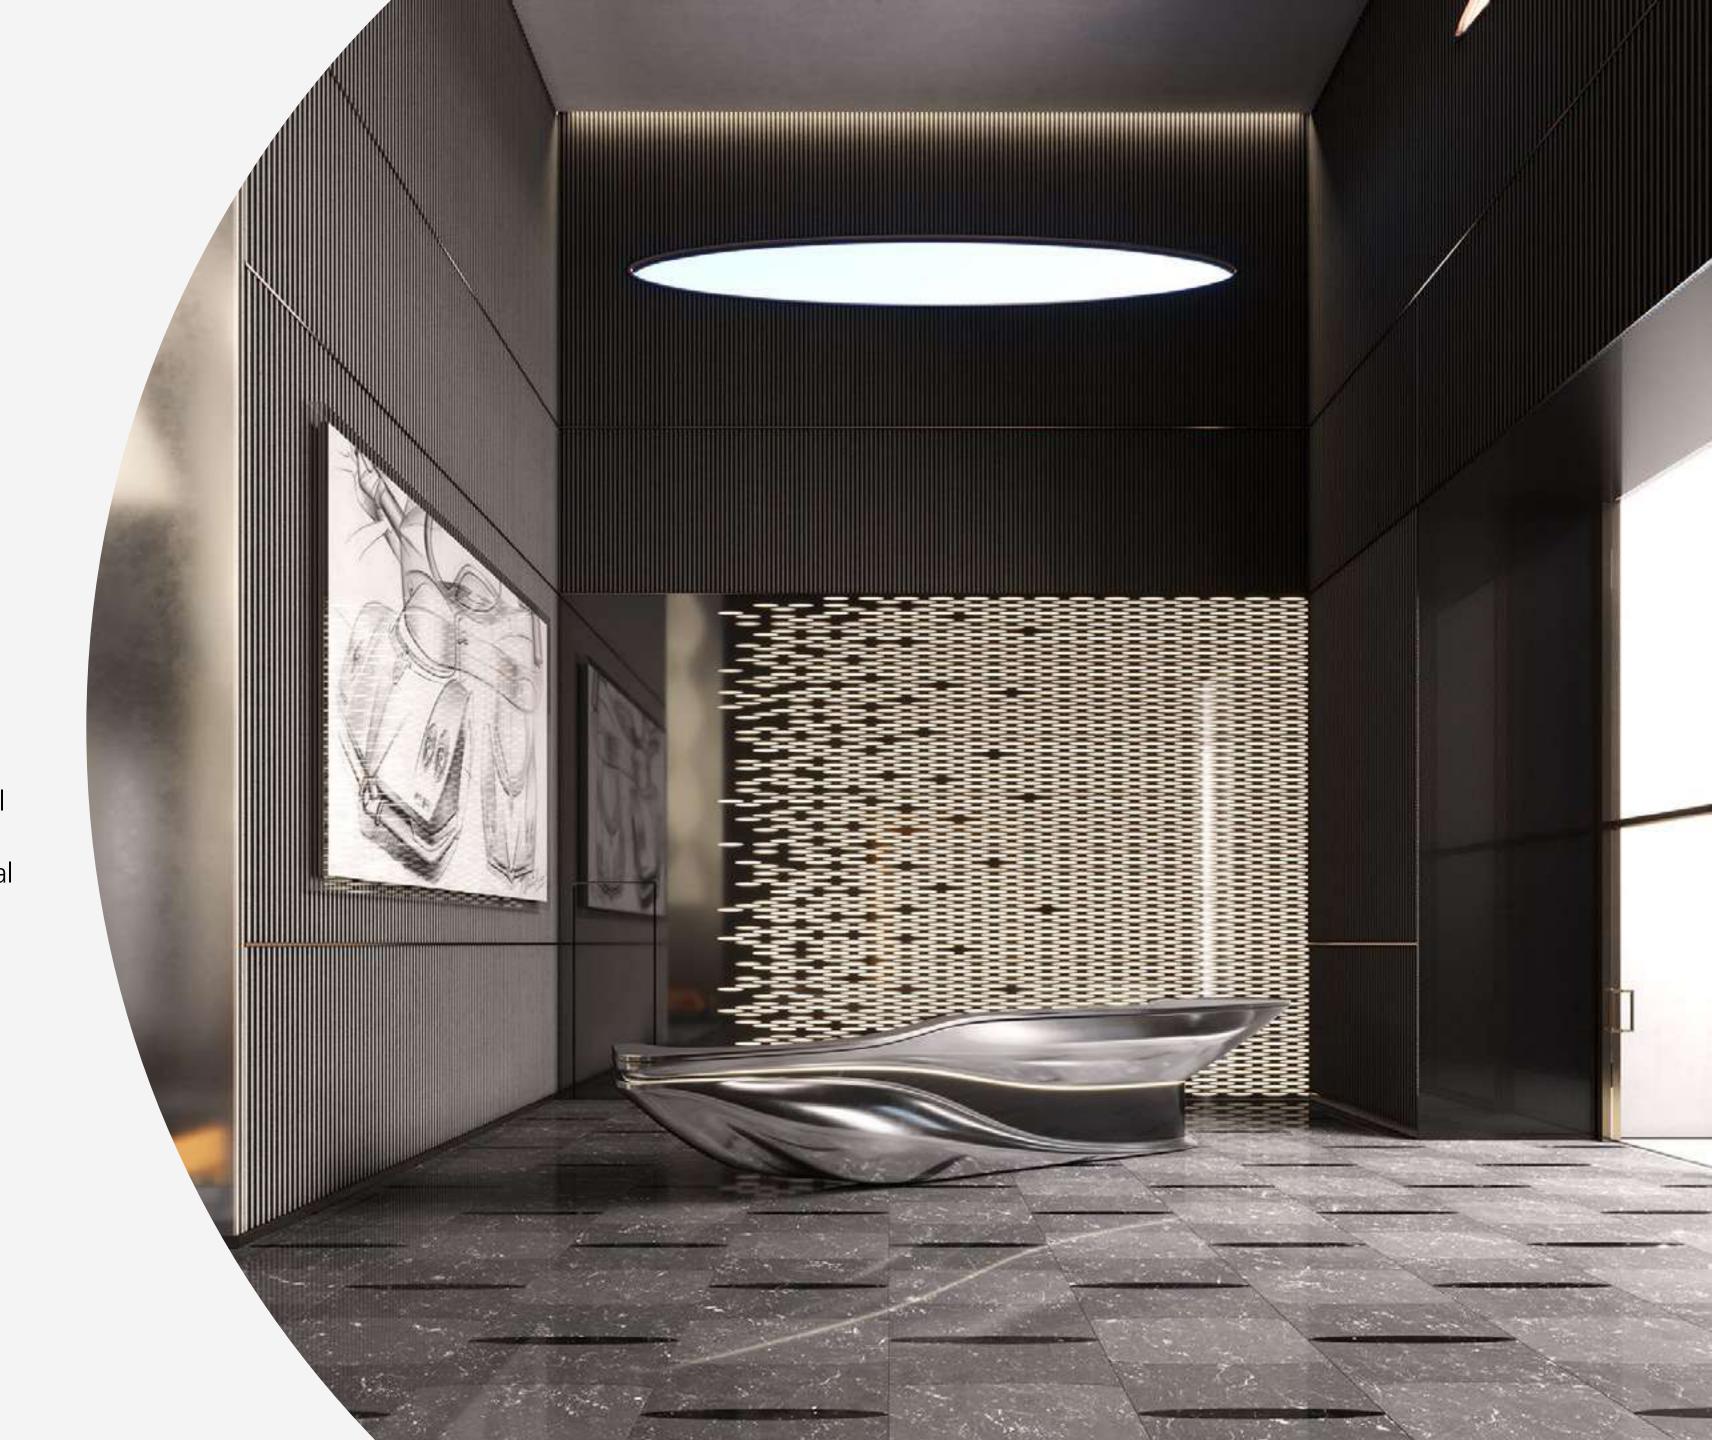

### THE STEEL ATRIUM

### Beauty IS A SHARP BLADE

Inspired by the sinuous curves of Pagani Design, the Steel Atrium represents the epitome of art and luxury. From the moment you walk in, you are are plunged in a masterpiece made of stainless steel, carbon fibers, lush leather and kinetic chandeliers, where the beauty of engineering evokes the most prestigious lifestyle.