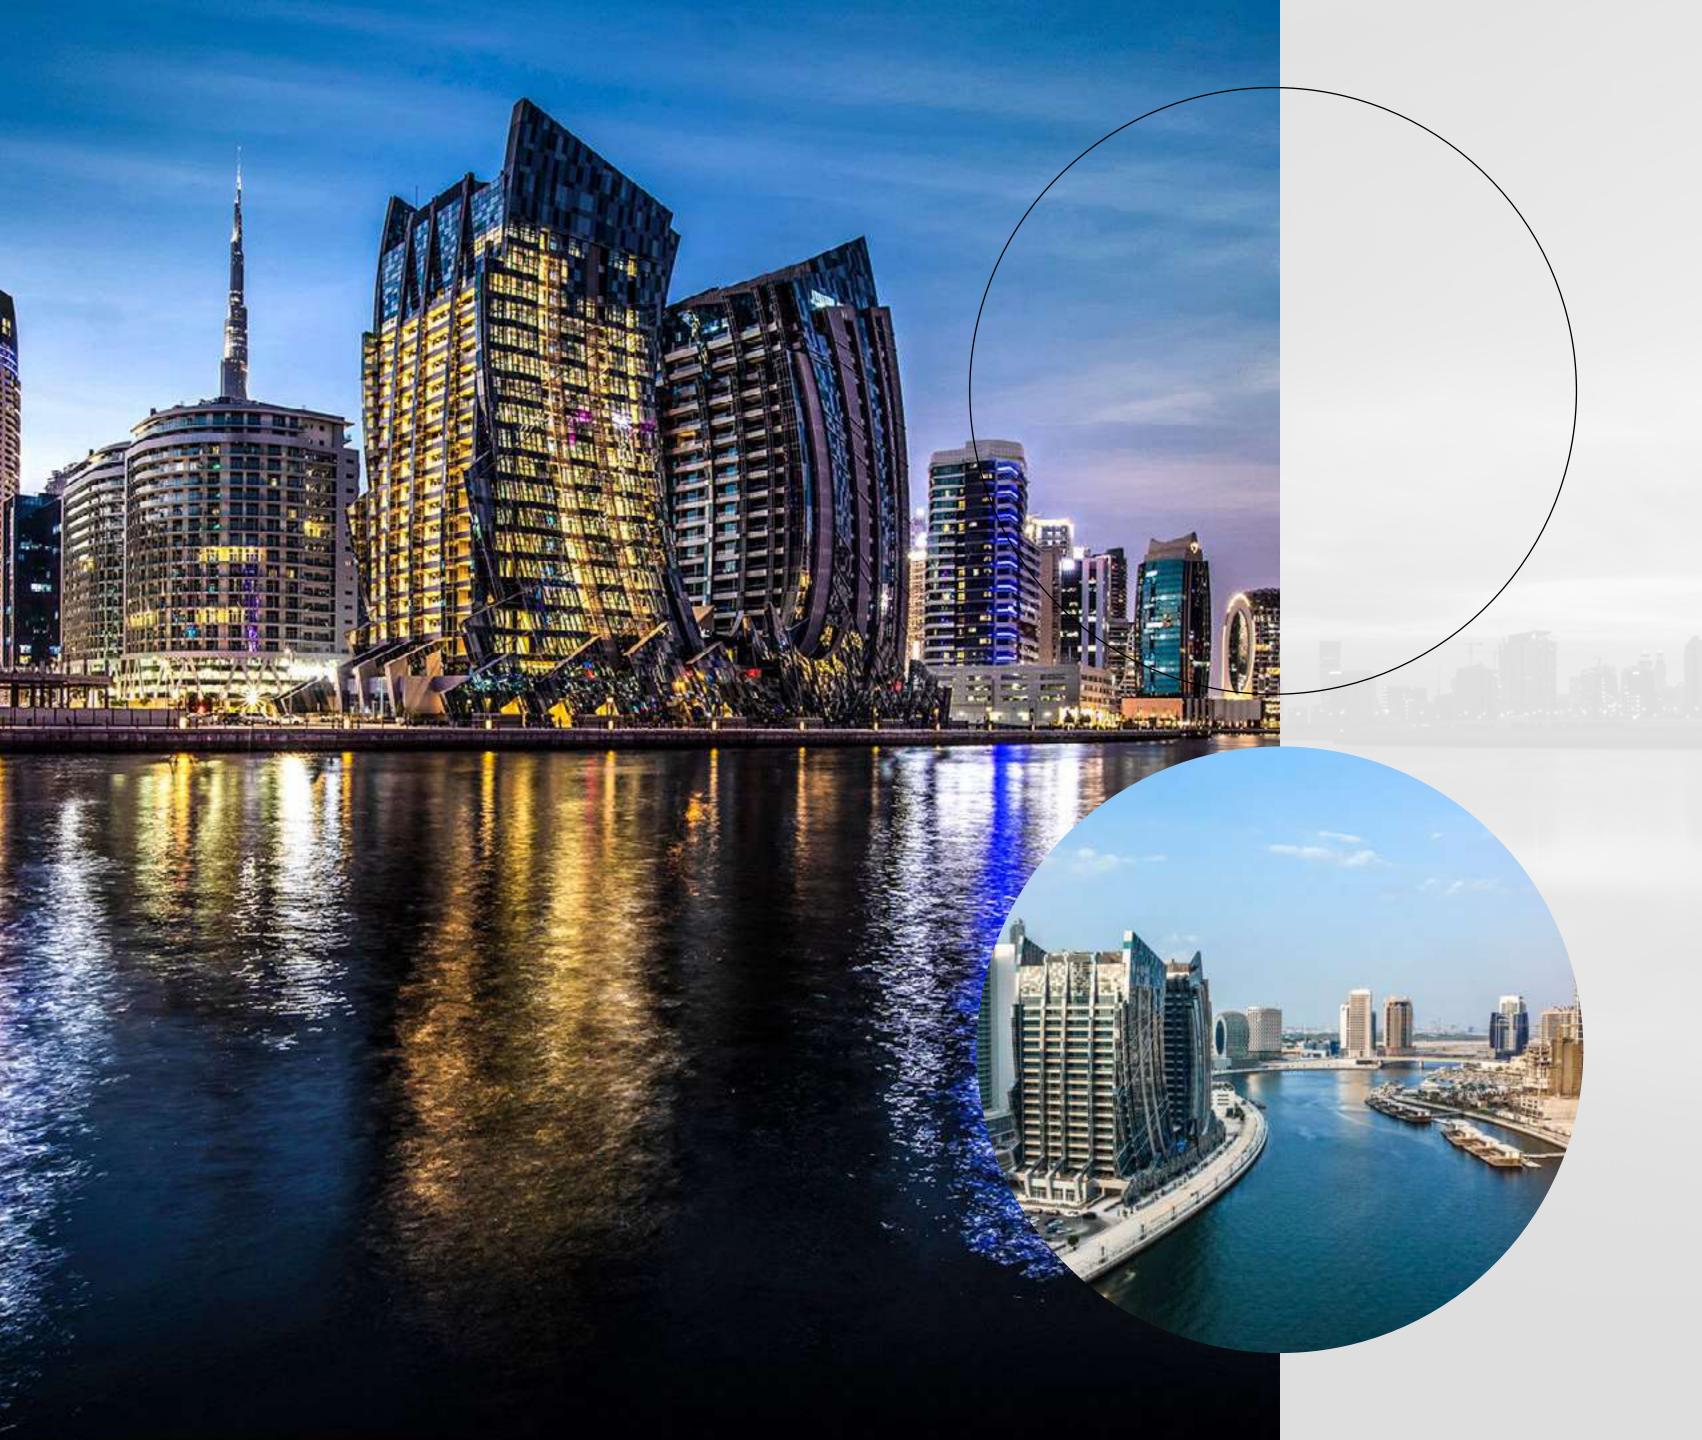

Dubai is likely becoming the art capital of the 21st century. Home to the most prominent exhibitions, fashion shows, arts and cultural events, DaVinci Tower sits at the heart of it all.

The building is directly by the Dubai Canal, overlooking the world's tallest building Burj Khalifa and a stone throw away from Marasi Business Bay. A prime location filled with a unique mix of aesthetic residential and commercial towers, attracting the most affluent people from around the world.

### BREATHTAKING views

The building sits in a strategic position, letting you enjoy the best of Dubai's panoramas. On the South-East side you can indulge in the soothing view of water, with the Canal, the floating villas and the Business Bay at your feet. On the North side, the Burj Khalifa stands just outside of your window.