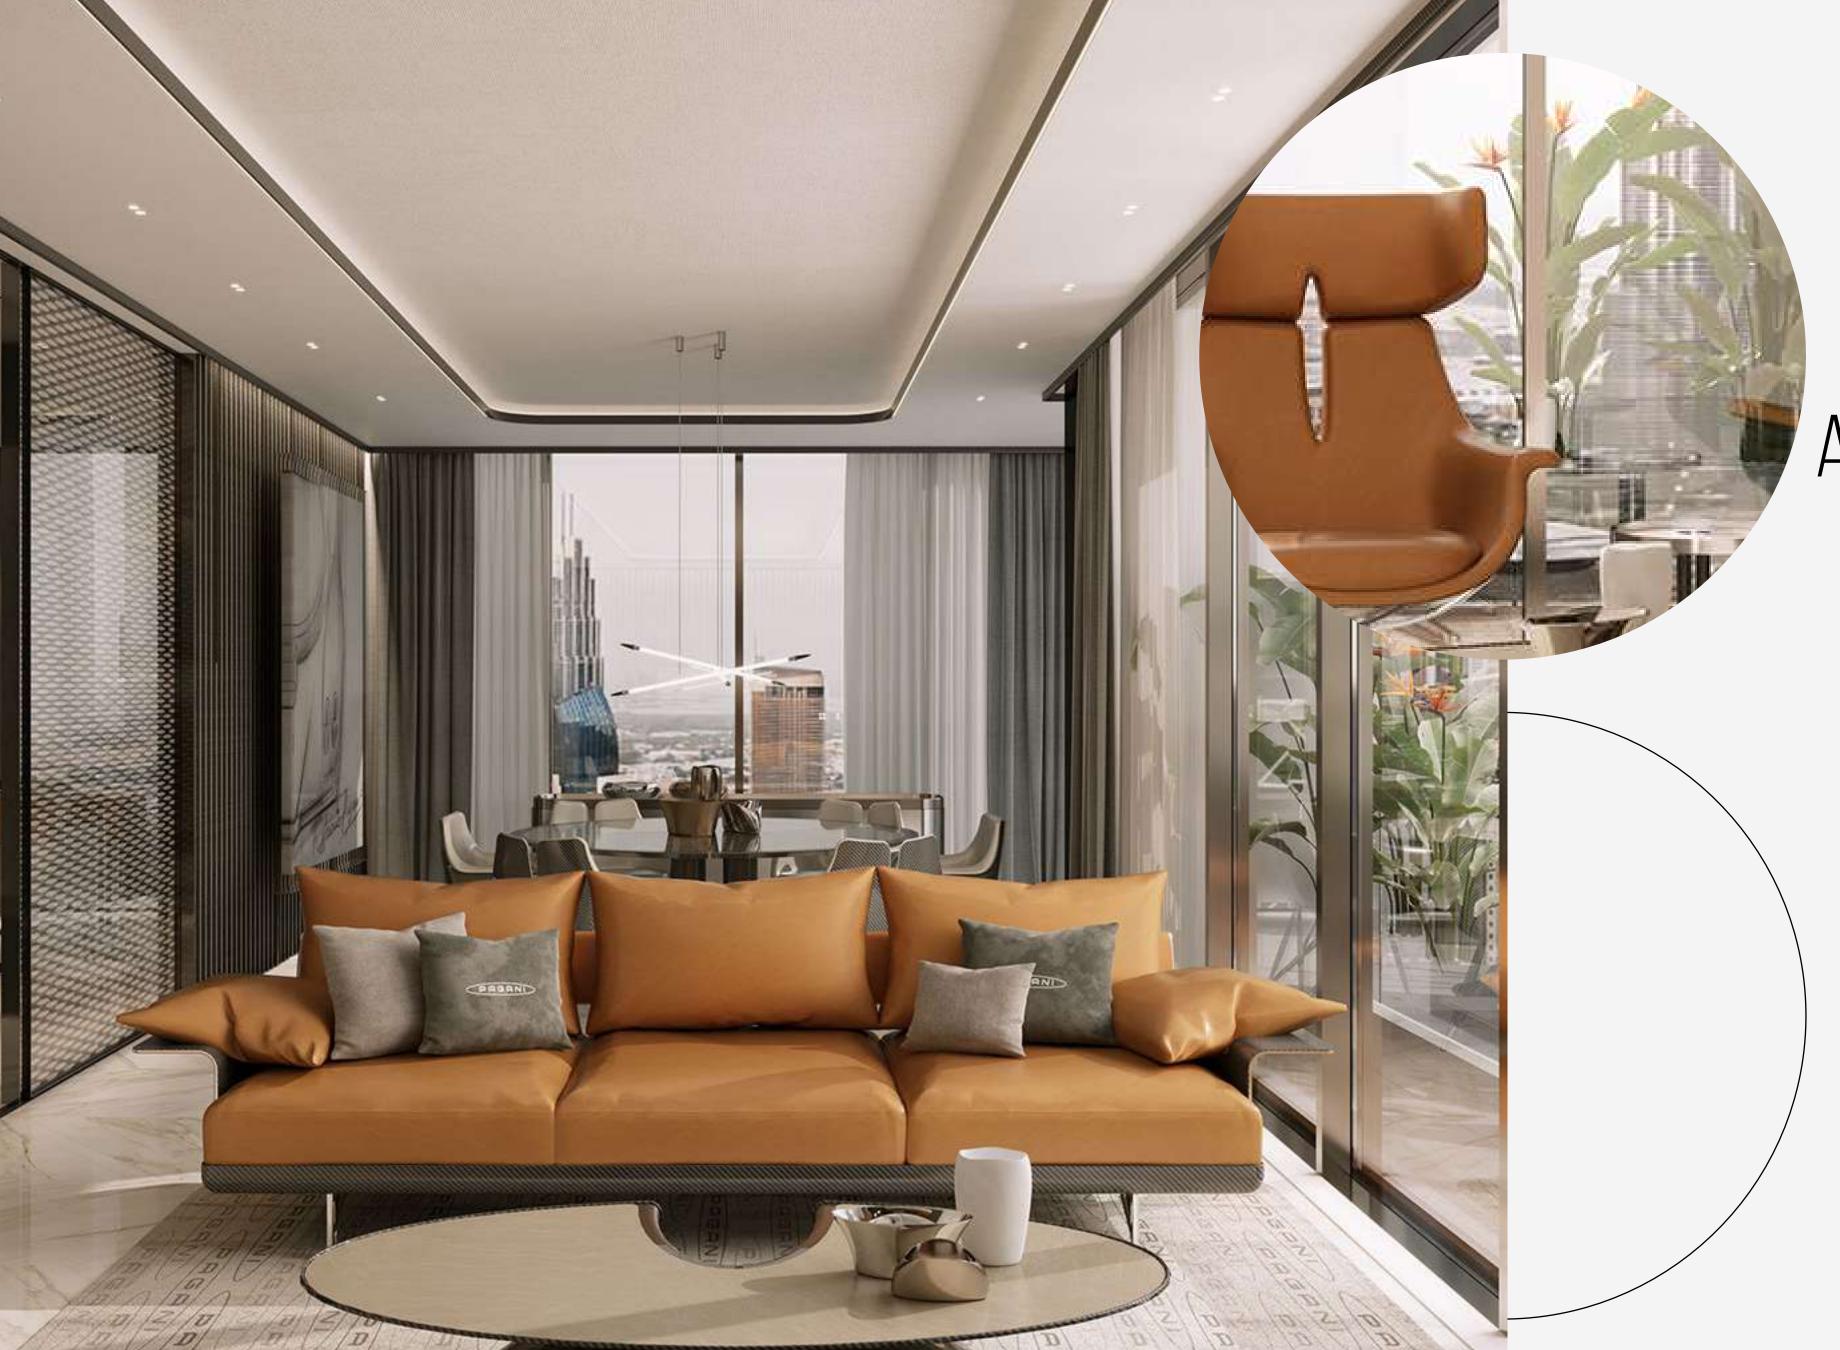

# LIVING above luxury

For the first time in the world, Pagani's essence takes the shape of a living space: DaVinci Tower is a residential building in downtown Dubai with interiors designed by Pagani. Every detail is crafted to obsession, every material is of the finest quality, every line is designed with taste and harmony, resulting in the unique experience of inhabiting a masterpiece.

## ART ELEVATES life

The magnificent residences set new standards for human living. The expansive 2 - 4 bedroom marble homes are designed with private outdoor spaces and open flowing light-filled interiors, with panoramic views of the canal and Downtown Dubai.

### Beauty IS A SHARP BLADE

Inspired by the sinuous curves of Pagani Design, the Steel Atrium represents the epitome of art and luxury. From the moment you walk in, you are are plunged in a masterpiece made of stainless steel, carbon fibers, lush leather and kinetic chandeliers, where the beauty of engineering evokes the most prestigious lifestyle.