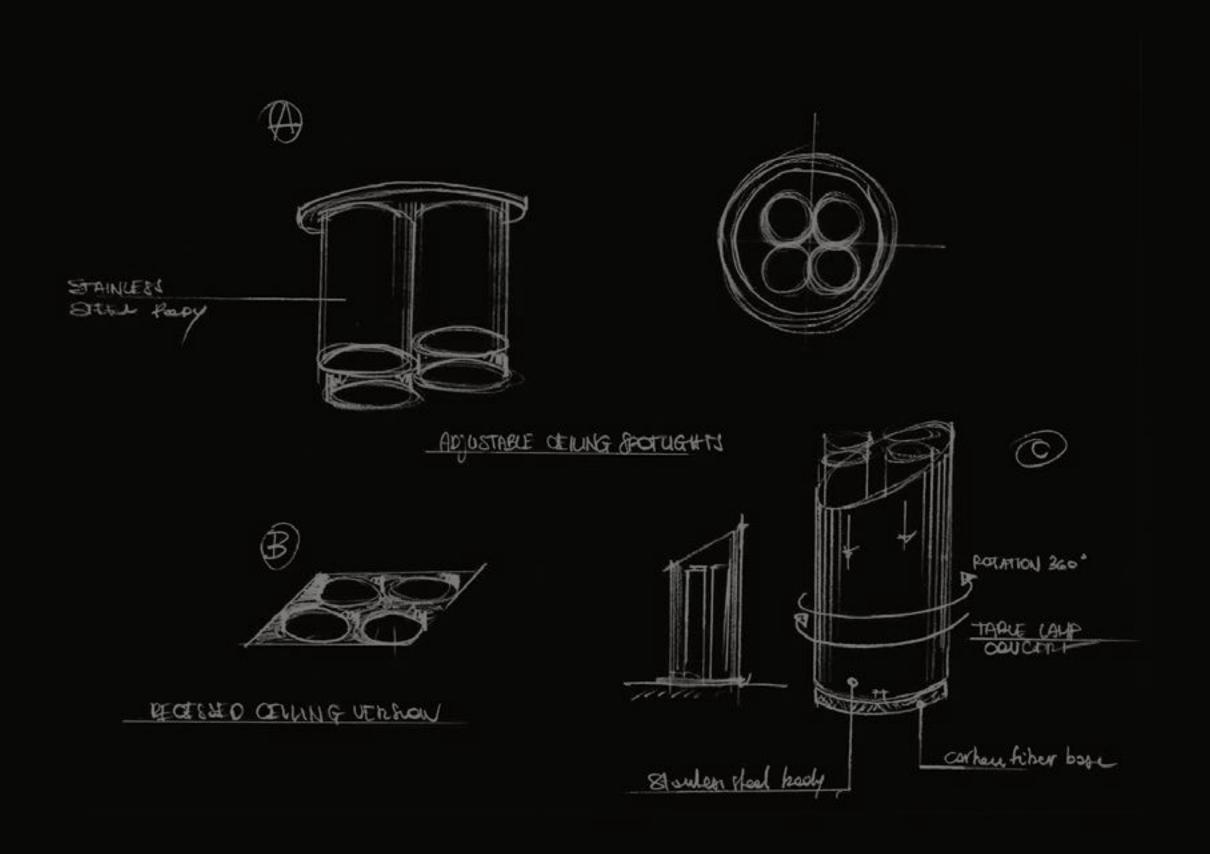

### THE STEEL ATRIUM

### Beauty IS A SHARP BLADE

Inspired by the sinuous curves of Pagani Design, the Steel Atrium represents the epitome of art and luxury. From the moment you walk in, you are are plunged in a masterpiece made of stainless steel, carbon fibers, lush leather and kinetic chandeliers, where the beauty of engineering evokes the most prestigious lifestyle.