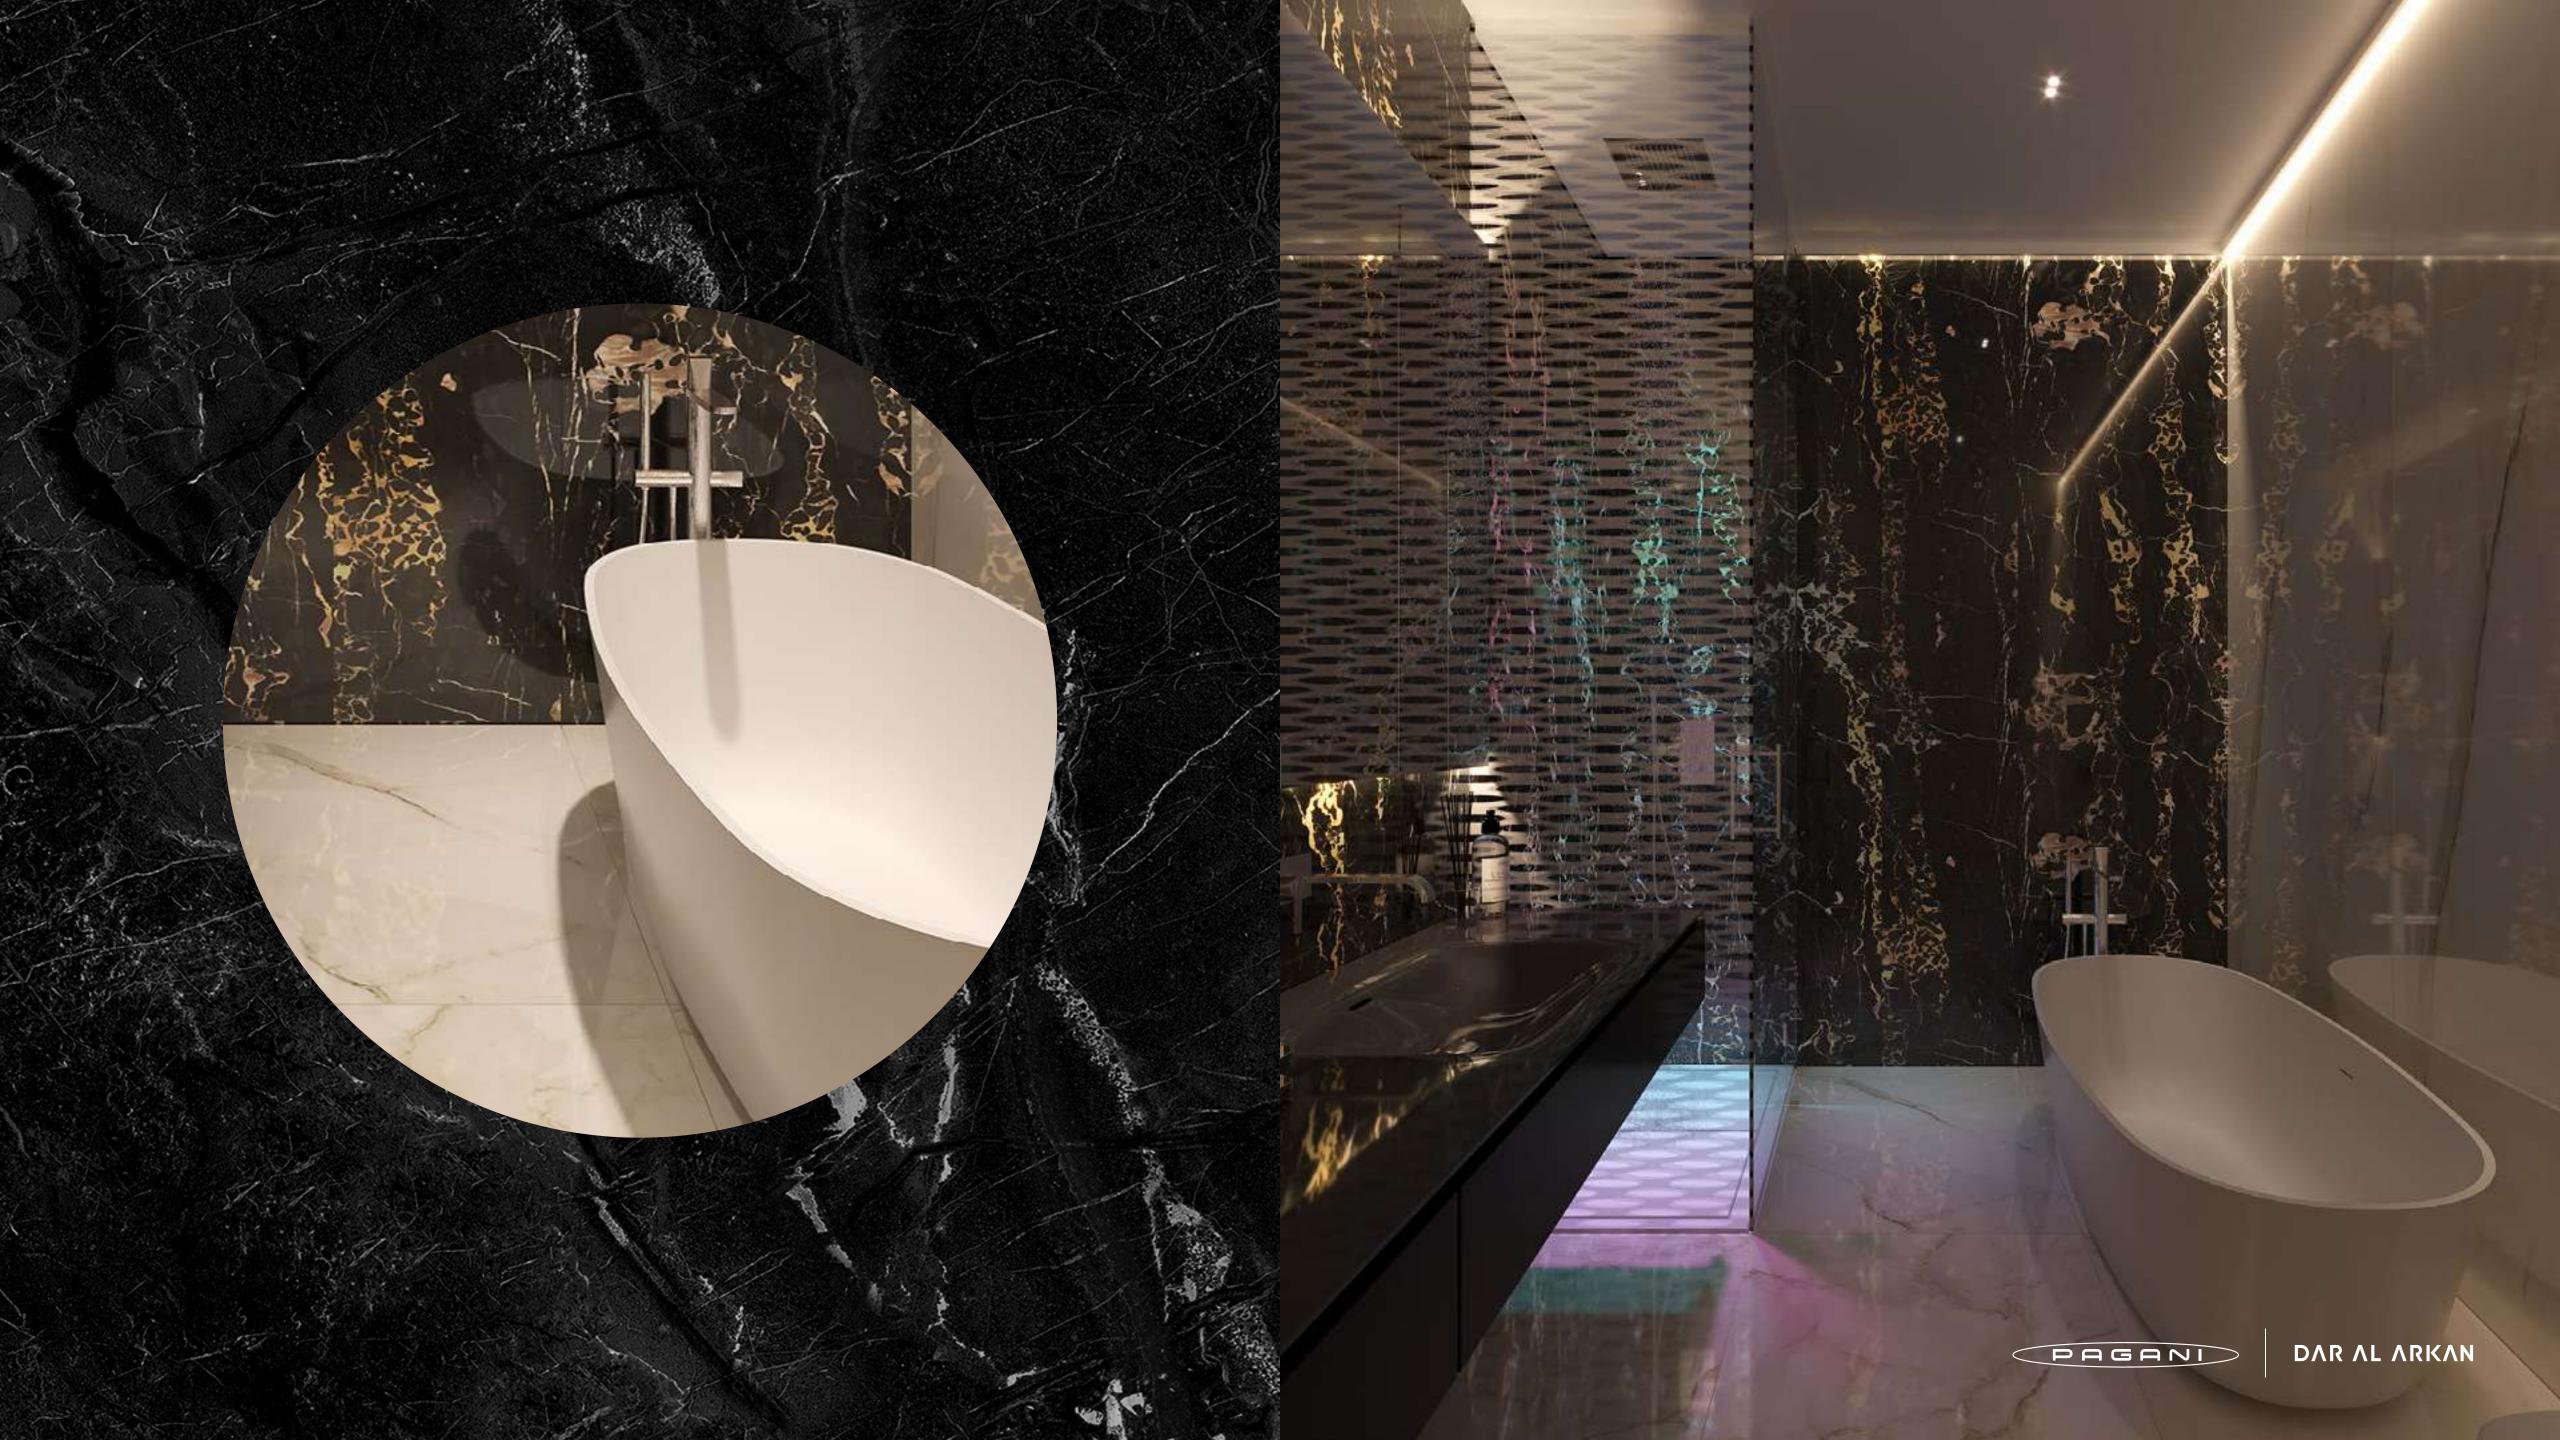

#### **Bathrooms**

Marble flooring and skirting
Marble / wallpaper walls
Moisture resistant gypsum ceiling finished
with paint
Marble counter top
Lacquered / Veneer joinery
Gessi, Newform or equivalent
sanitary fixtures
Kohler, Duravit, Geberit or equivalent
sanitaryware