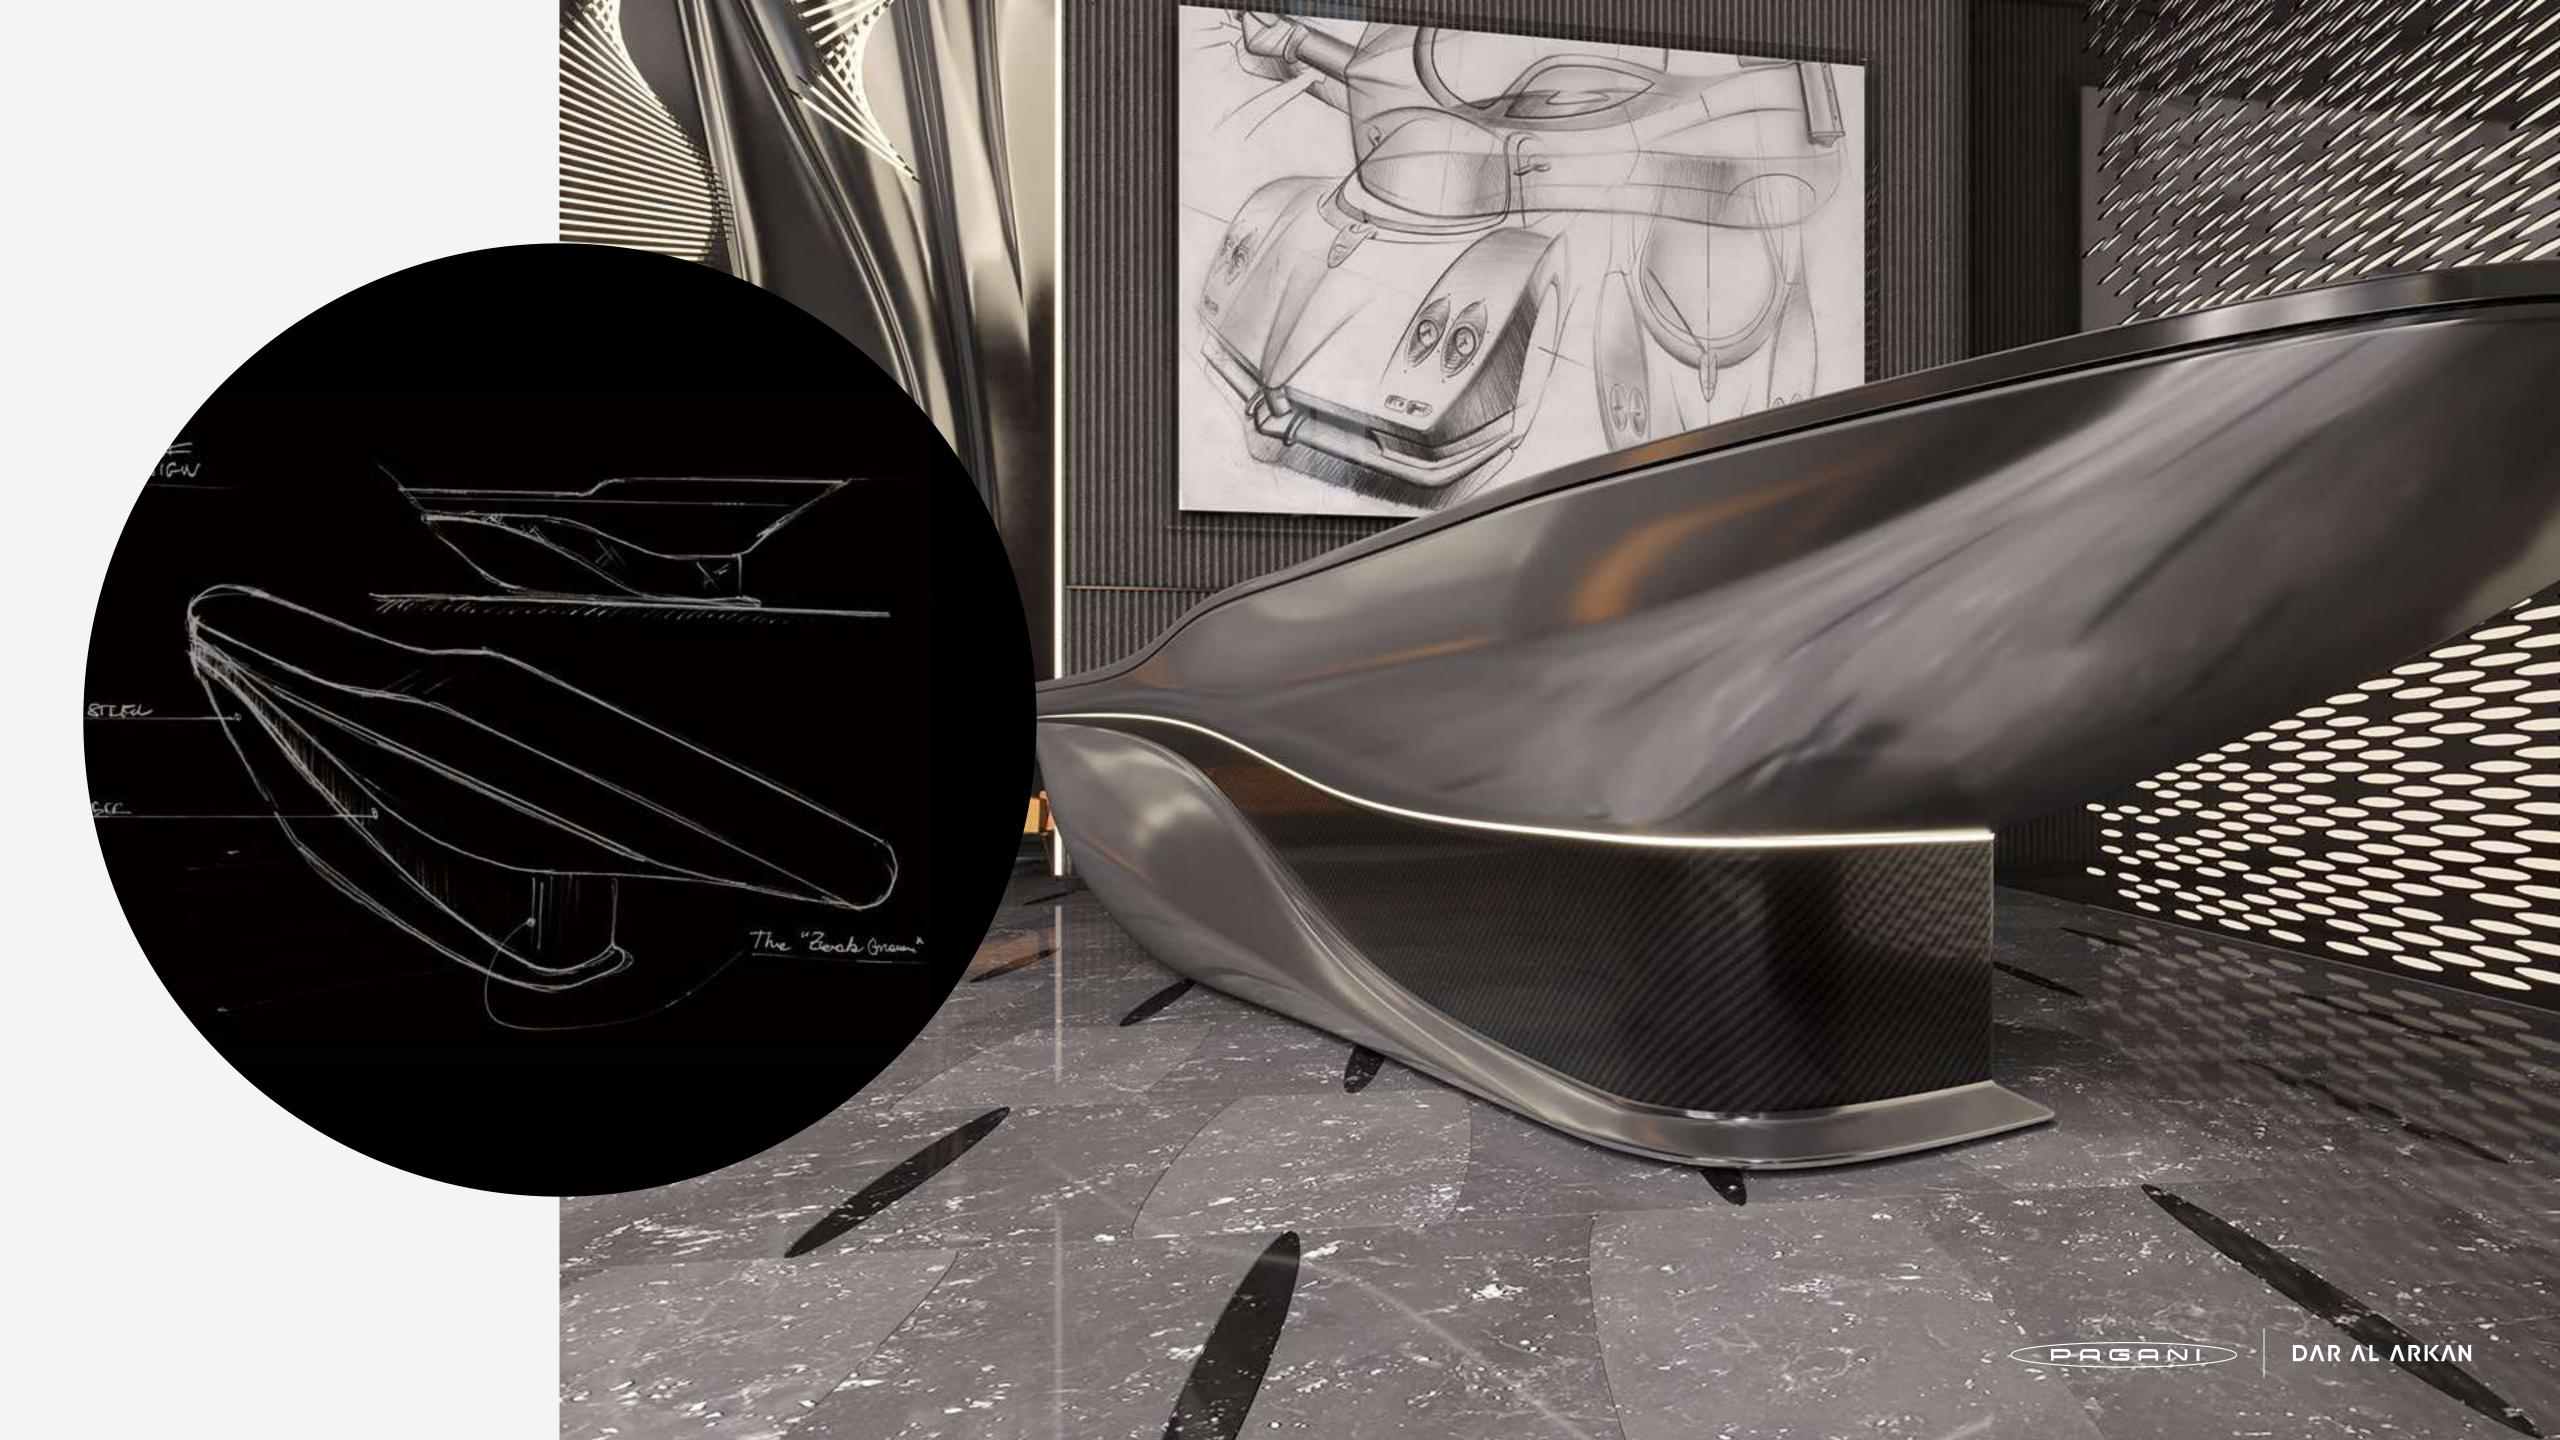

### THE STEEL ATRIUM

### Beauty IS A SHARP BLADE

Inspired by the sinuous curves of Pagani Design, the Steel Atrium represents the epitome of art and luxury. From the moment you walk in, you are are plunged in a masterpiece made of stainless steel, carbon fibers, lush leather and kinetic chandeliers, where the beauty of engineering evokes the most prestigious lifestyle.