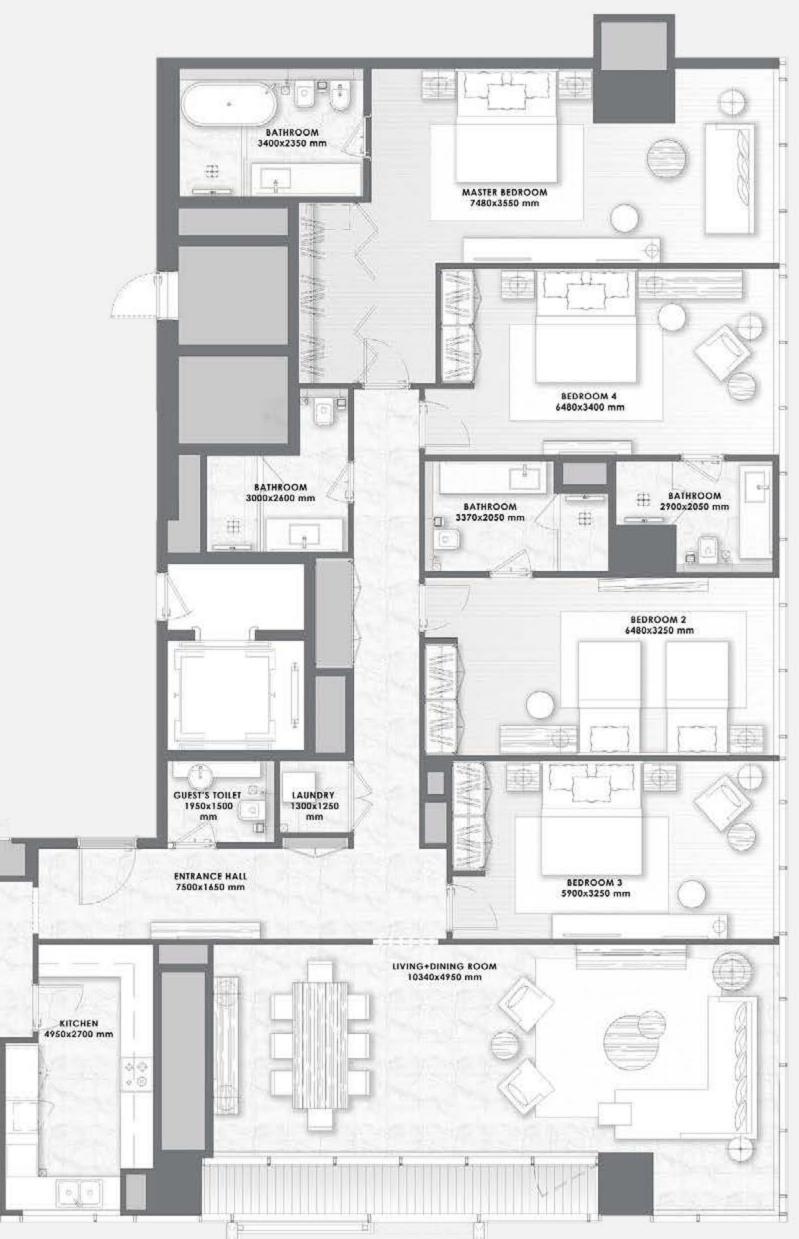

## 4 BEDROOMS DUPLEX – Type 2 –

FLOORS 1 & 2

All pictures, plans, layouts, information, data and details included in this brochure are indicative only and may change at any time up to the final 'as built' status in accordance with final designs of the project, regulatory approvals and planning permissions. All accessories and interior finishes such as wallpaper, chandeliers, furniture, electronics, white goods, curtains, hard and soft landscaping, pavements, features, gym, swimming pool(s) and other elements displayed in the brochure, or within the show apartment or between the plot boundary and the unit, are not part of the unit and are shown for illustrative purposes only.

#### UPPERLEVEL