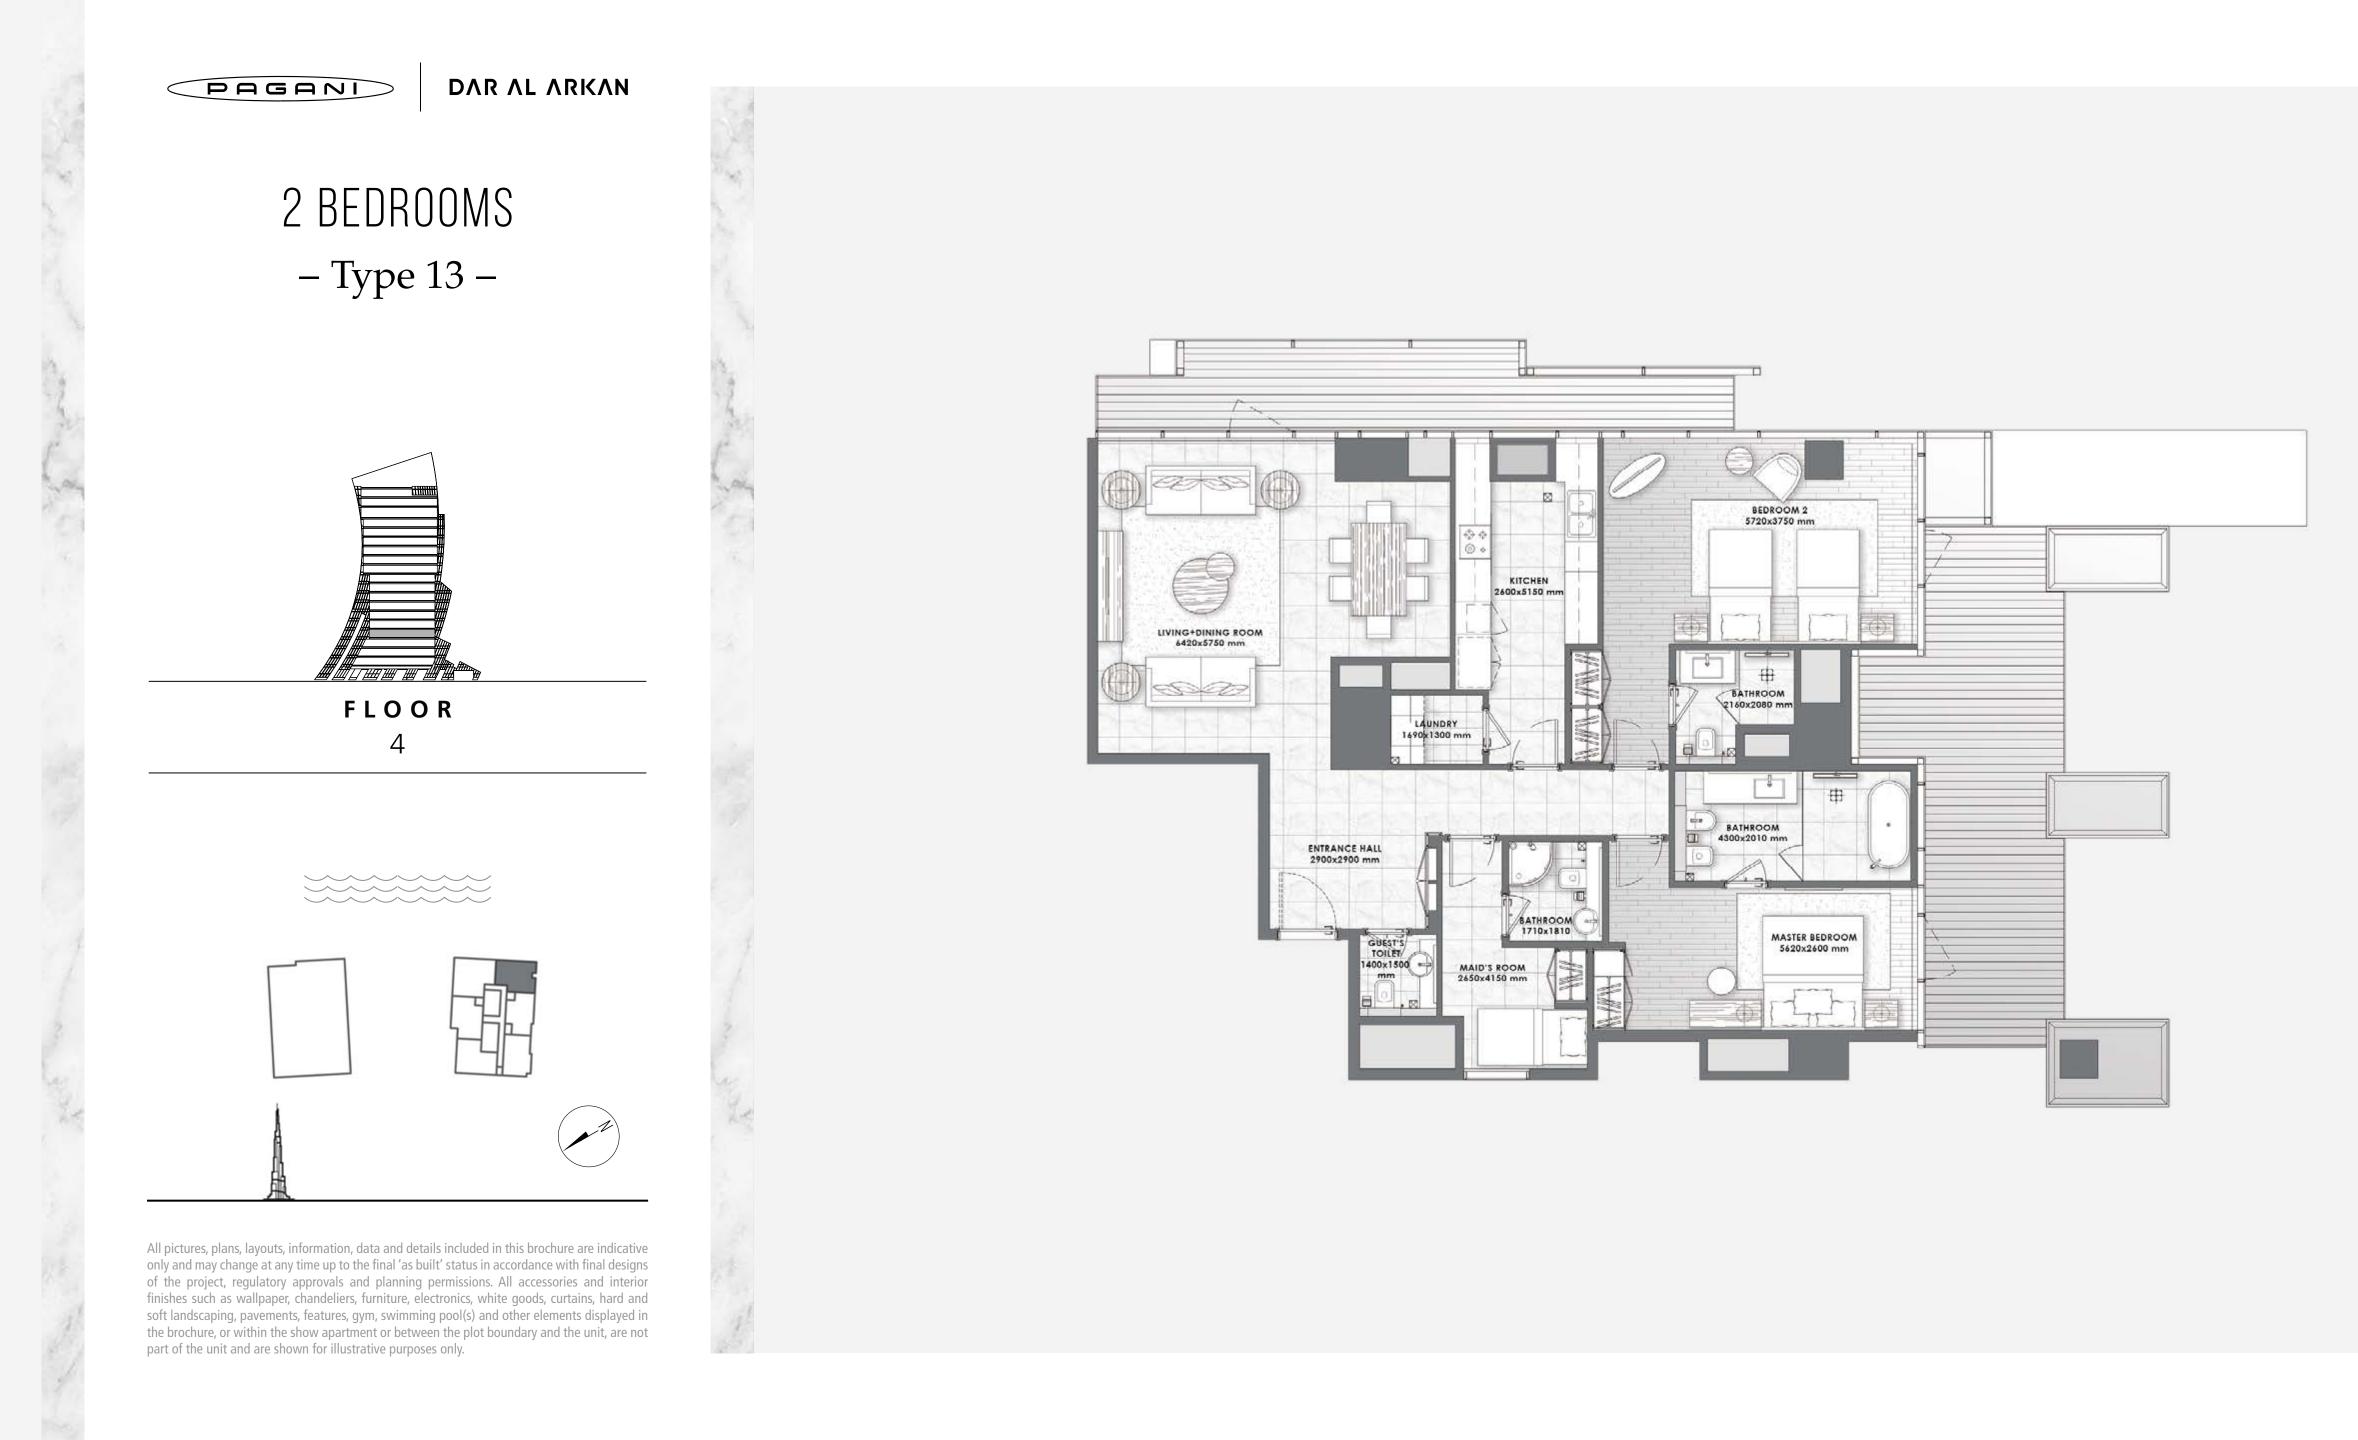

counter top Lacquered / Veneer joinery Gessi, Newform or equivalent sanitary fixtures Kohler, Duravit, Geberit or equivalent sanitaryware

All pictures, plans, layouts, information, data and details included in this brochure are indicative only and may change at any time up to the final 'as built' status in accordance with final designs of the project, regulatory approvals and planning permissions. All accessories and interior finishes such as wallpaper, chandeliers, furniture, electronics, white goods, curtains, hard and soft landscaping, pavements, features, gym, swimming pool(s) and other elements displayed in the brochure, or within the show apartment or between the plot boundary and the unit, are not part of the unit and are shown for illustrative purposes only.











































**ΔΛR ΛL ΛRΚΛΝ** 

## 3 BEDROOMS DUPLEX – Type 2 –



**FLOORS** 1&2





All pictures, plans, layouts, information, data and details included in this brochure are indicative only and may change at any time up to the final 'as built' status in accordance with final designs of the project, regulatory approvals and planning permissions. All accessories and interior finishes such as wallpaper, chandeliers, furniture, electronics, white goods, curtains, hard and soft landscaping, pavements, features, gym, swimming pool(s) and other elements displayed in the brochure, or within the show apartment or between the plot boundary and the unit, are not part of the unit and are shown for illustrative purposes only.



### LOWER LEVEL

#### UPPERLEVEL















**ΔΛR ΛL ΛRΚΛΝ