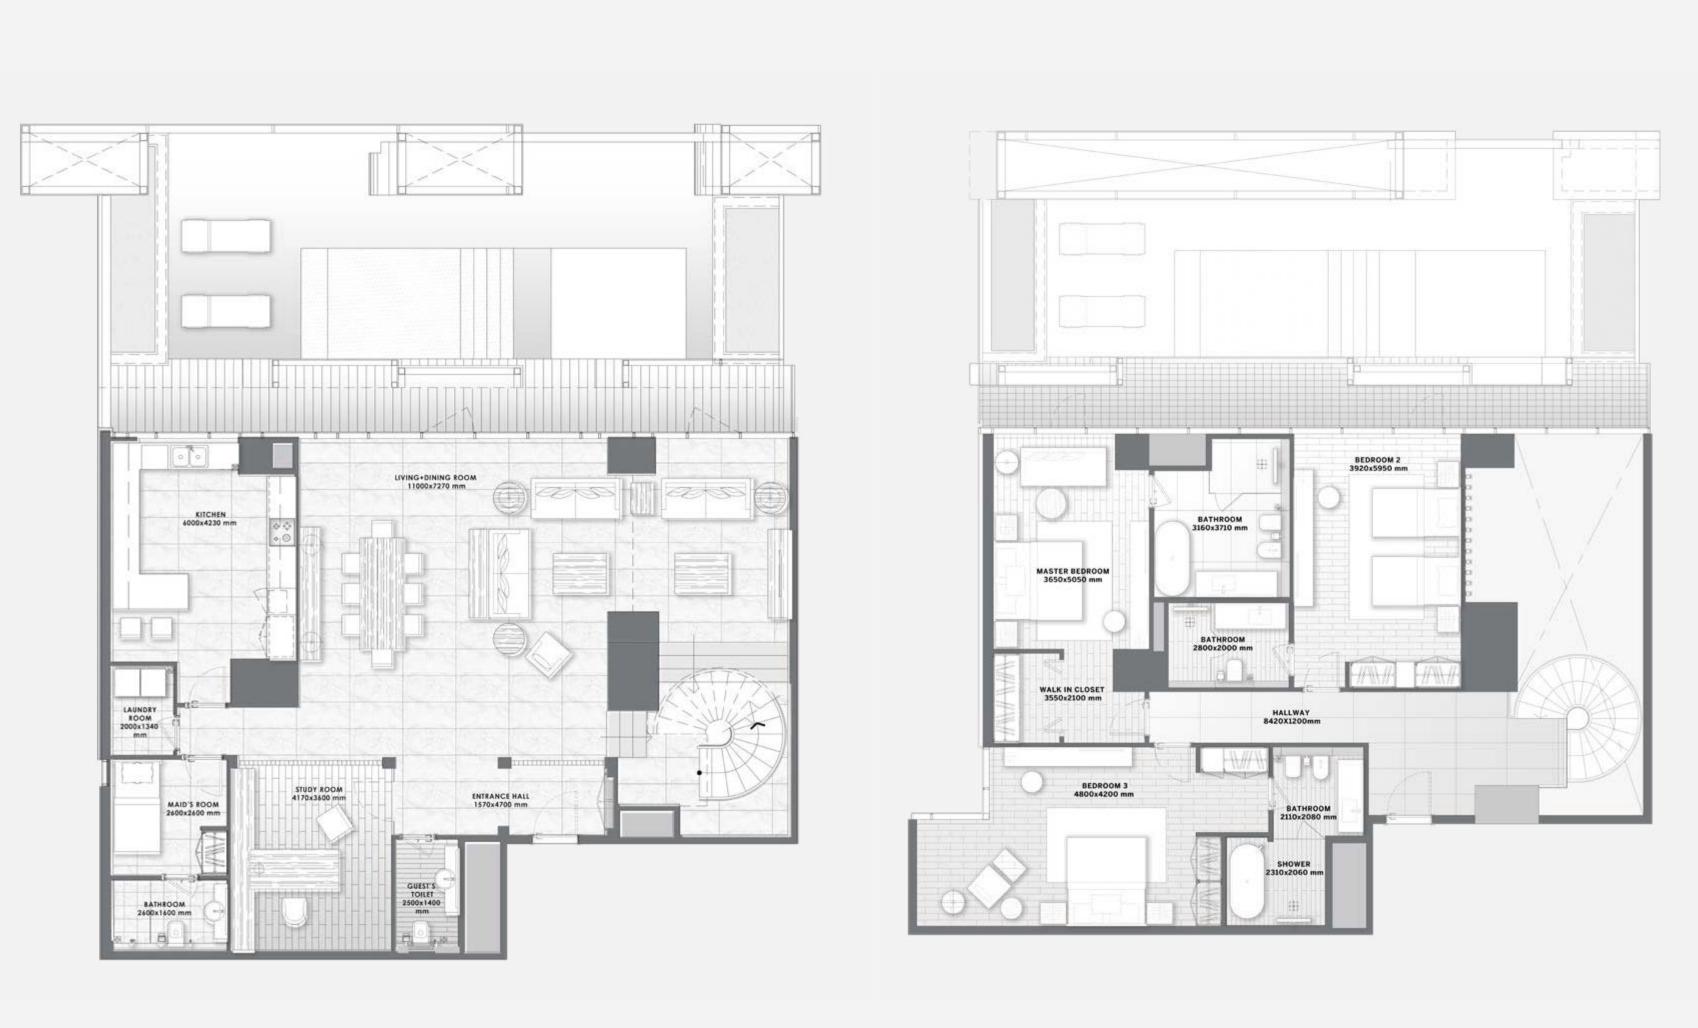

## 3 BEDROOMS DUPLEX – Type 2 –

**FLOORS** 1&2

All pictures, plans, layouts, information, data and details included in this brochure are indicative only and may change at any time up to the final 'as built' status in accordance with final designs of the project, regulatory approvals and planning permissions. All accessories and interior finishes such as wallpaper, chandeliers, furniture, electronics, white goods, curtains, hard and soft landscaping, pavements, features, gym, swimming pool(s) and other elements displayed in the brochure, or within the show apartment or between the plot boundary and the unit, are not part of the unit and are shown for illustrative purposes only.

### LOWER LEVEL

#### UPPERLEVEL

**ΔΛR ΛL ΛRΚΛΝ** 