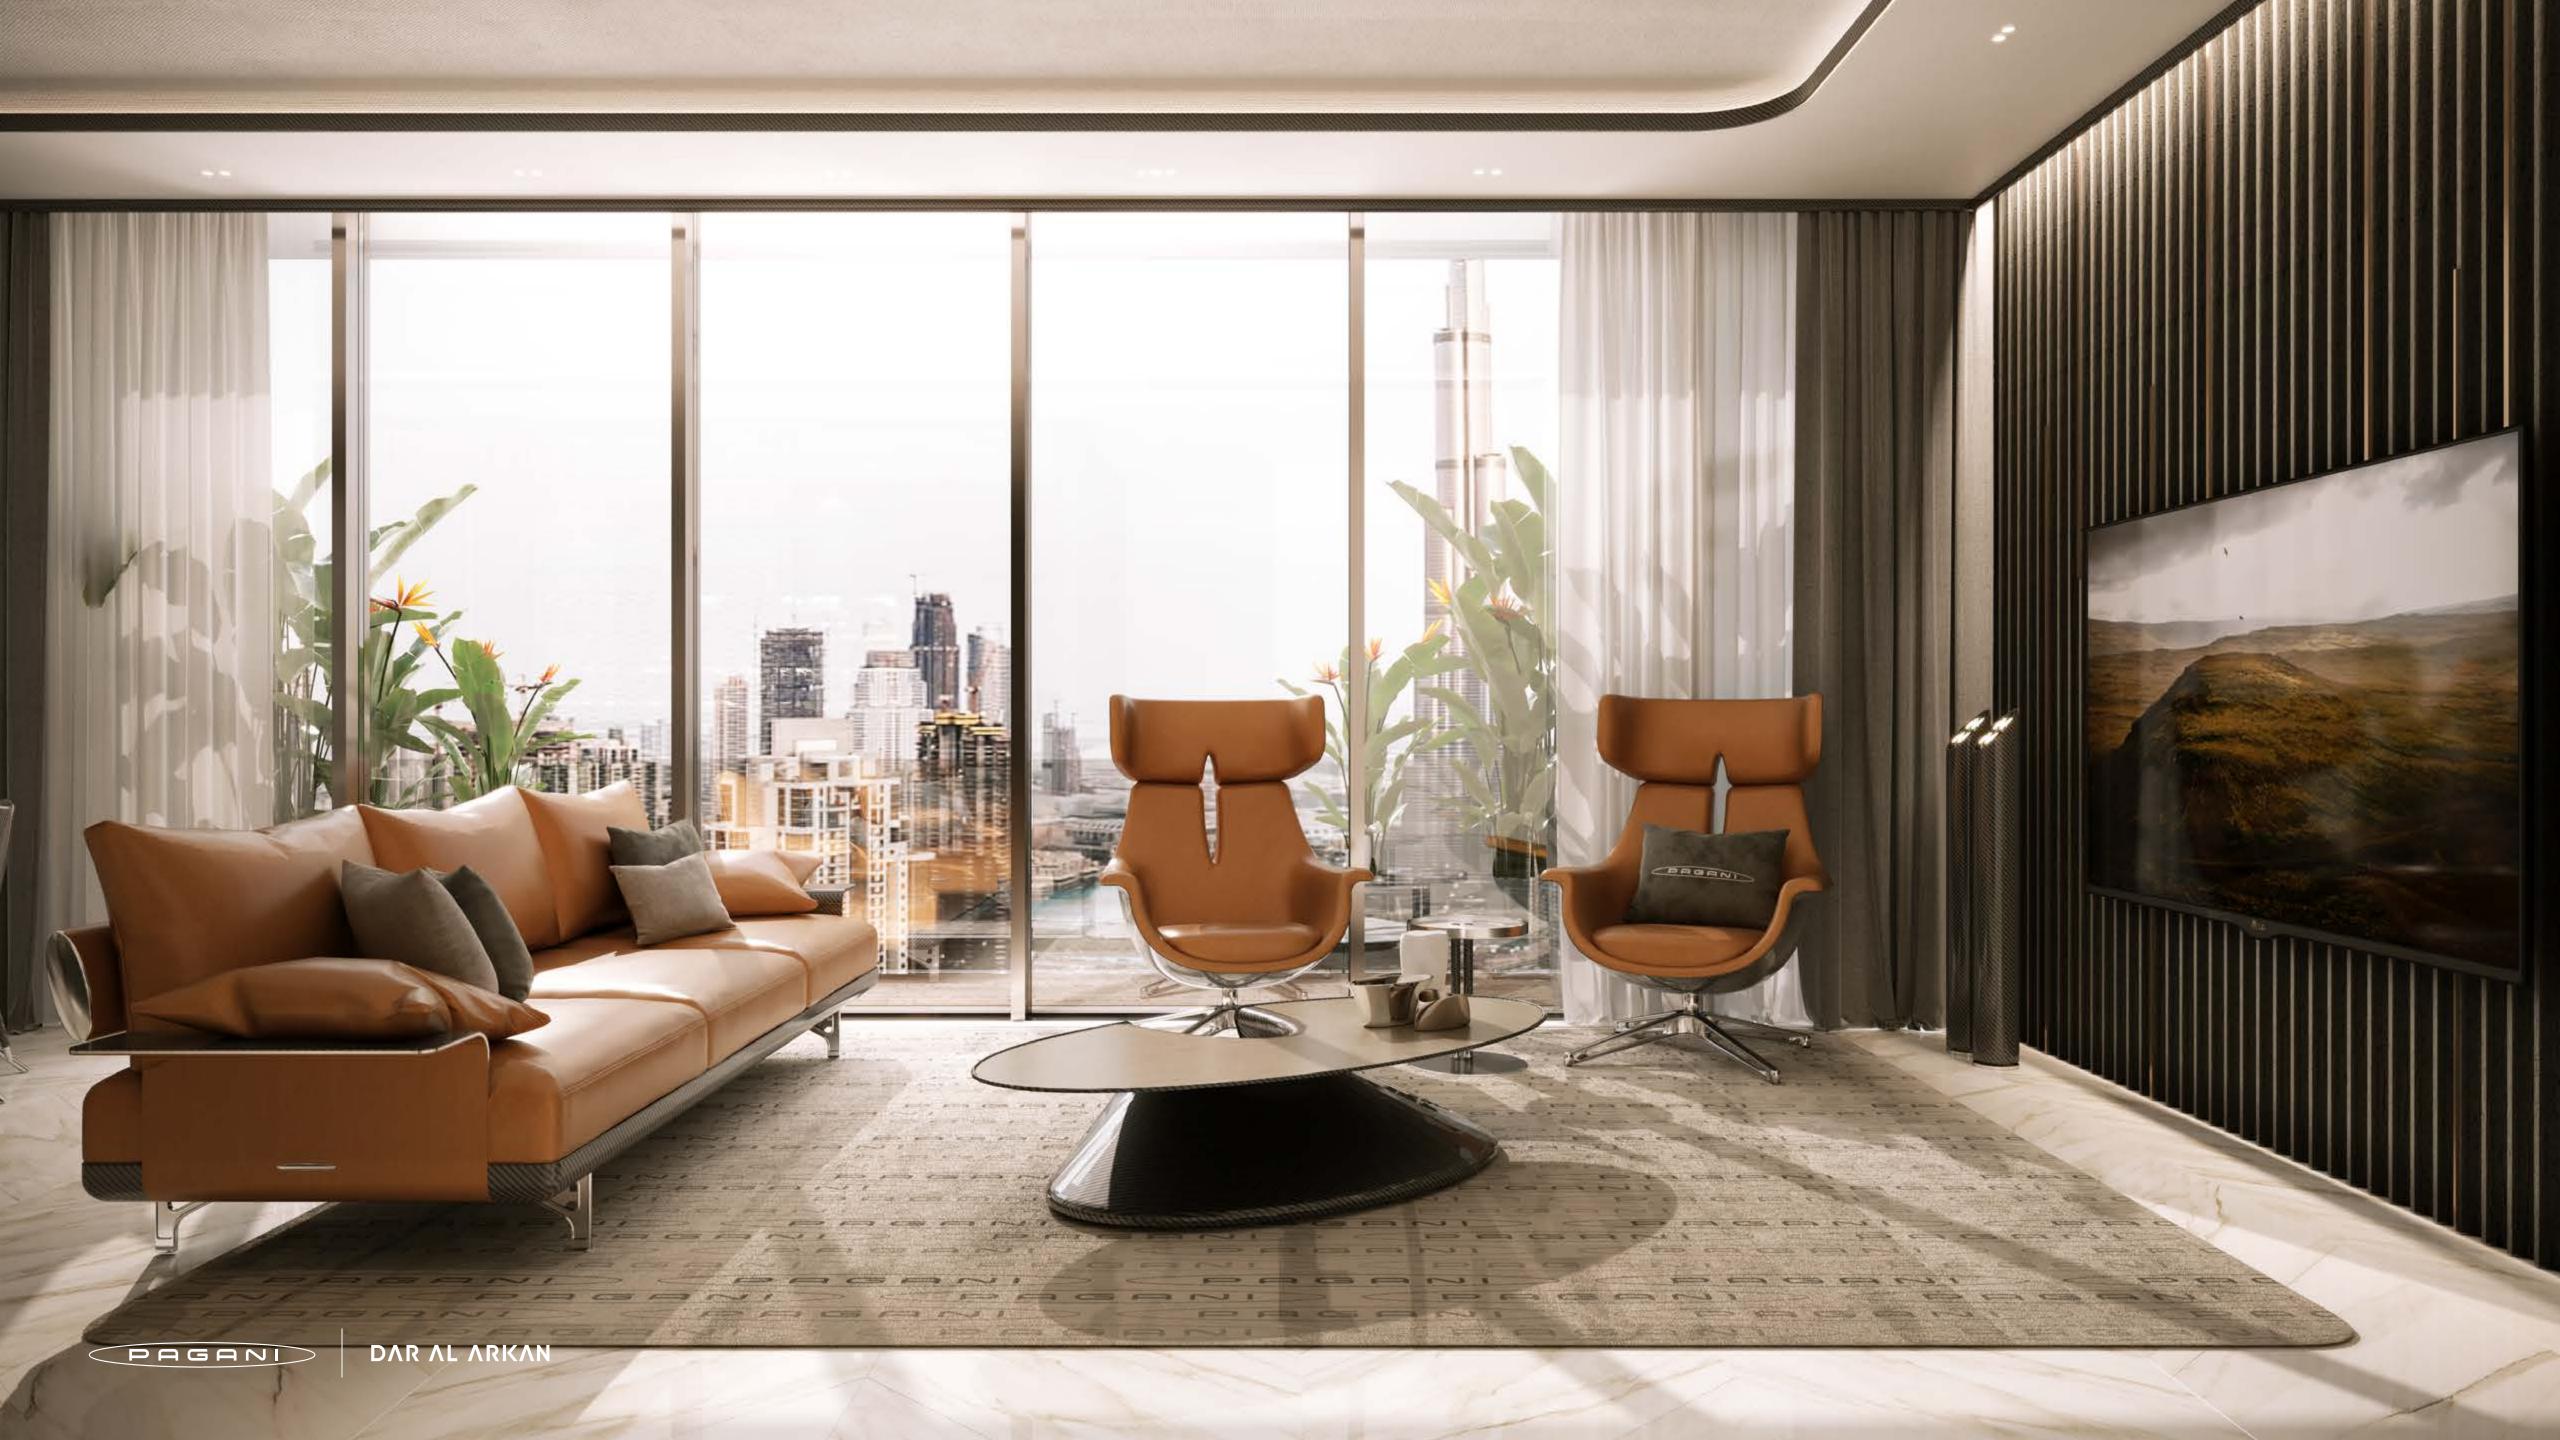

## Foyer – Living Area – Dining Area

Marble flooring and skirting Gypsum ceiling finished with paint Paint with accent wallpaper Wood paneling in selected areas