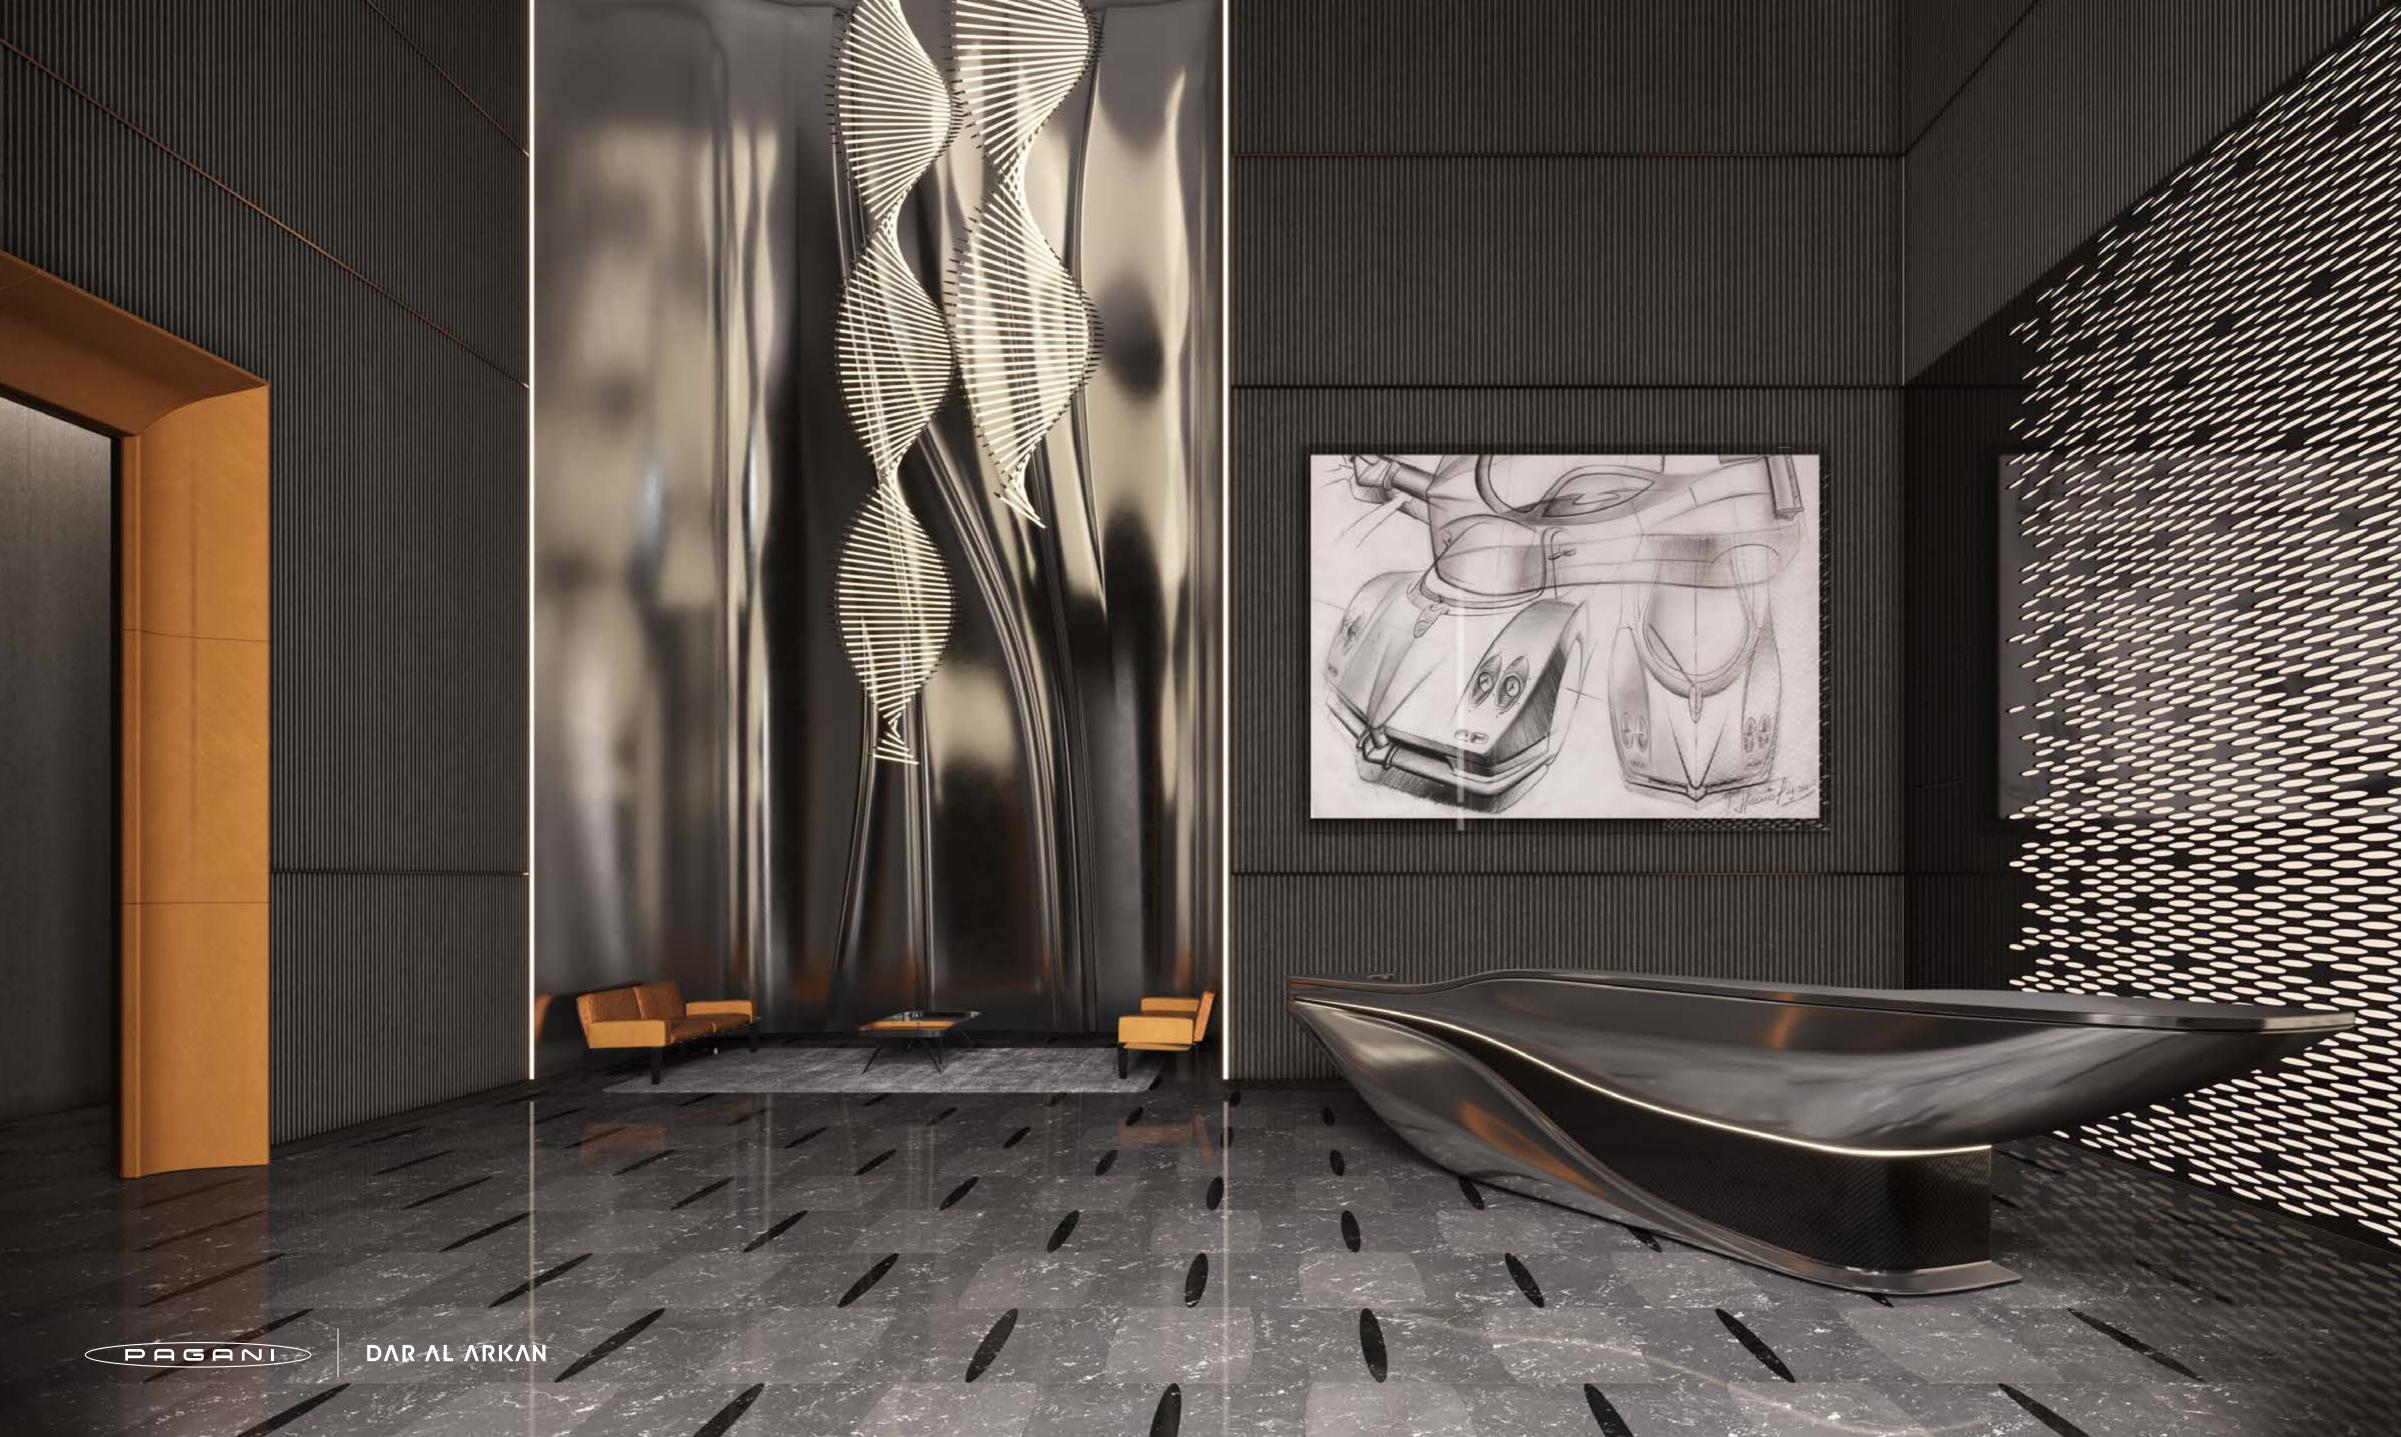

## Foyer – Living Area – Dining Area

Marble flooring and skirting Gypsum ceiling finished with paint Paint with accent wallpaper Wood paneling in selected areas