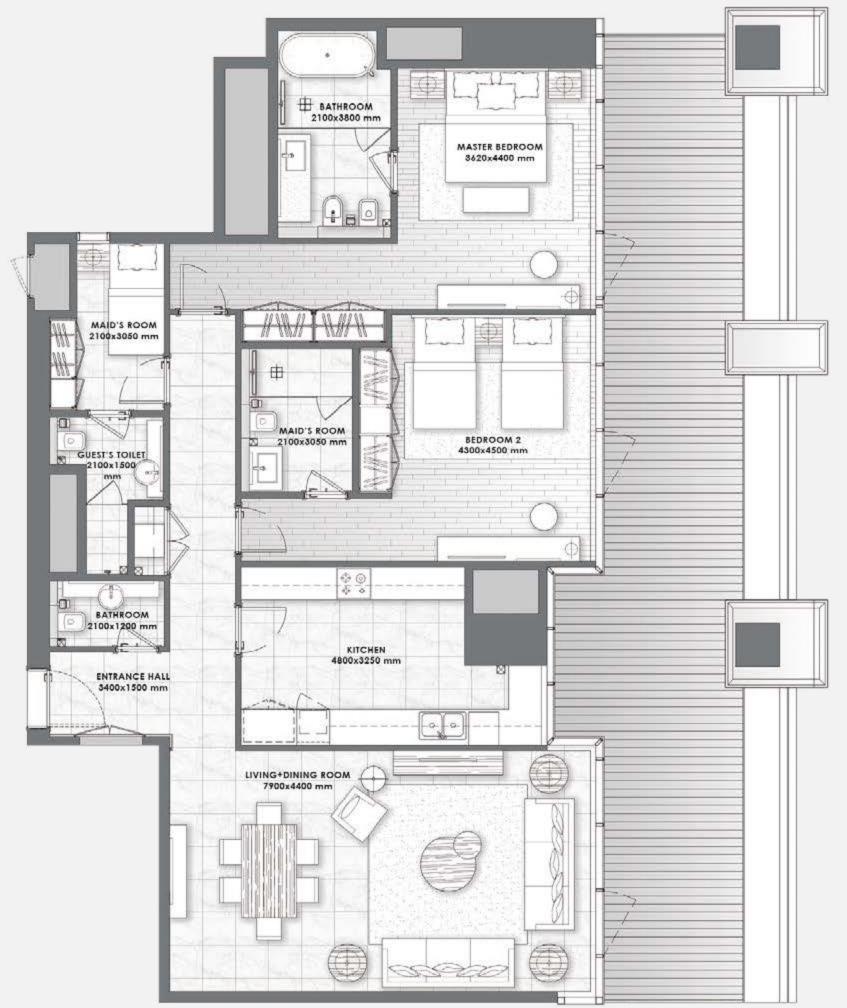

Marble counter top Lacquered / Veneer joinery Gessi, Newform or equivalent sanitary fixtures Kohler, Duravit, Geberit or equivalent sanitaryware

All pictures, plans, layouts, information, data and details included in this brochure are indicative only and may change at any time up to the final 'as built' status in accordance with final designs of the project, regulatory approvals and planning permissions. All accessories and interior finishes such as wallpaper, chandeliers, furniture, electronics, white goods, curtains, hard and soft landscaping, pavements, features, gym, swimming pool(s) and other elements displayed in the brochure, or within the show apartment or between the plot boundary and the unit, are not part of the unit and are shown for illustrative purposes only.











































**ΔΛR ΛL ΛRΚΛΝ** 

## 3 BEDROOMS DUPLEX – Type 2 –



**FLOORS** 1&2





All pictures, plans, layouts, information, data and details included in this brochure are indicative only and may change at any time up to the final 'as built' status in accordance with final designs of the project, regulatory approvals and planning permissions. All accessories and interior finishes such as wallpaper, chandeliers, furniture, electronics, white goods, curtains, hard and soft landscaping, pavements, features, gym, swimming pool(s) and other elements displayed in the brochure, or within the show apartment or between the plot boundary and the unit, are not part of the unit and are shown for illustrative purposes only.



### LOWER LEVEL

#### UPPERLEVEL















**ΔΛR ΛL