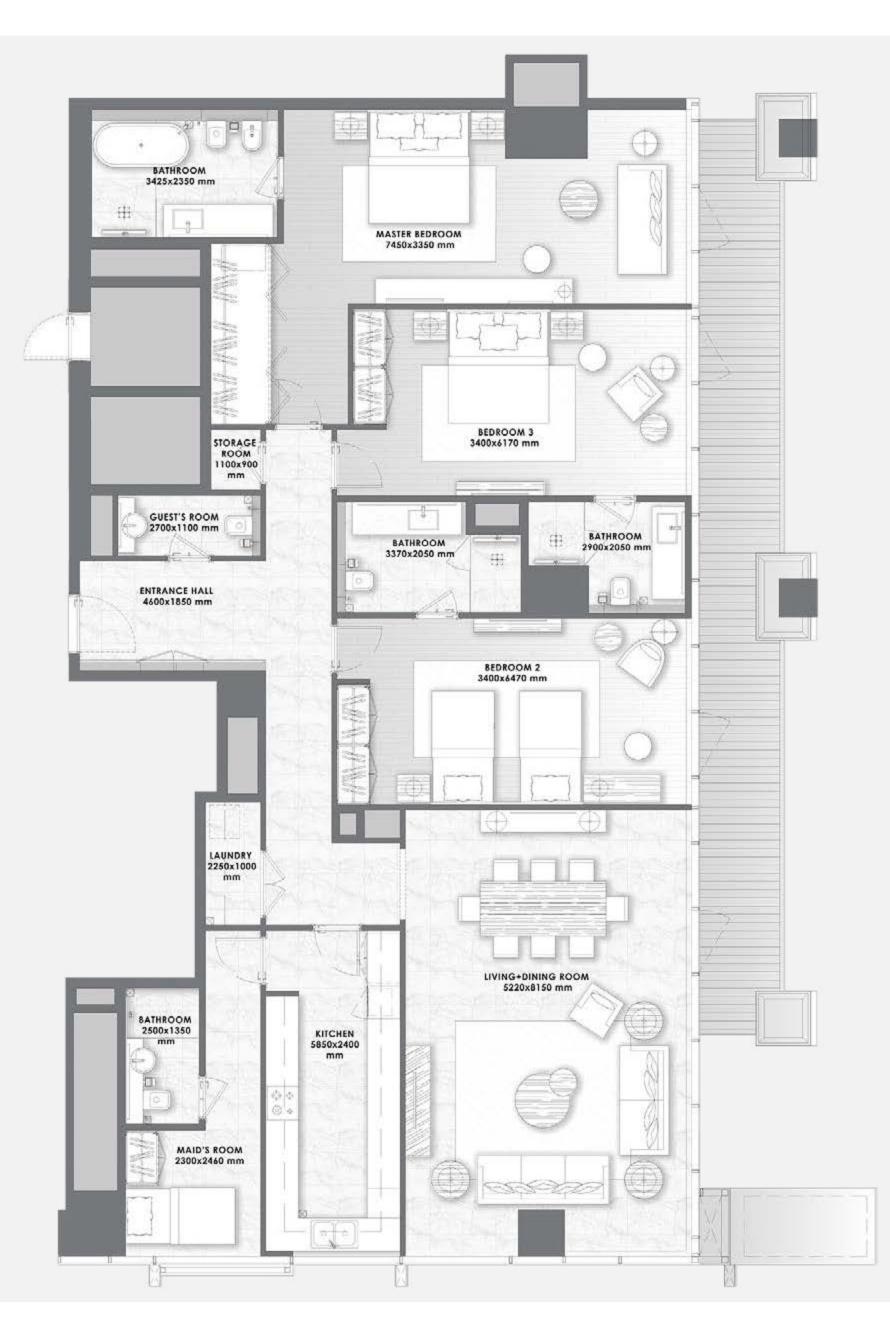

## Foyer – Living Area – Dining Area

Marble flooring and skirting Gypsum ceiling finished with paint Paint with accent wallpaper Wood paneling in selected areas

## Kitchen

Marble flooring and skirting Paint and quartz walls Gypsum ceiling finished with paint Silestone high quality quartz counter top Lacquered paint cabinets Fridge, Oven, Hob, Hood, Microwave, Dishwasher, Washing Machine, Beverage Cooler Miele, Bosch Premium Line or Equivalent

### Bedrooms

Semi Engineered wood flooring and skirting Paint with accent wallpaper Gypsum ceiling finished with paint Built-in lacquered joinery

## Bathrooms

Marble flooring and skirting Marble / wallpaper walls Moisture resistant gypsum ceiling finished with paint Marble counter top Lacquered / Veneer joinery Gessi, Newform or equivalent sanitary fixtures Kohler, Duravit, Geberit or equivalent sanitaryware

All pictures, plans, layouts, information, data and details included in this brochure are indicative only and may change at any time up to the final 'as built' status in accordance with final designs of the project, regulatory approvals and planning permissions. All accessories and interior finishes such as wallpaper, chandeliers, furniture, electronics, white goods, curtains, hard and soft landscaping, pavements, features, gym, swimming pool(s) and other elements displayed in the brochure, or within the show apartment or between the plot boundary and the unit, are not part of the unit and are shown for illustrative purposes only.