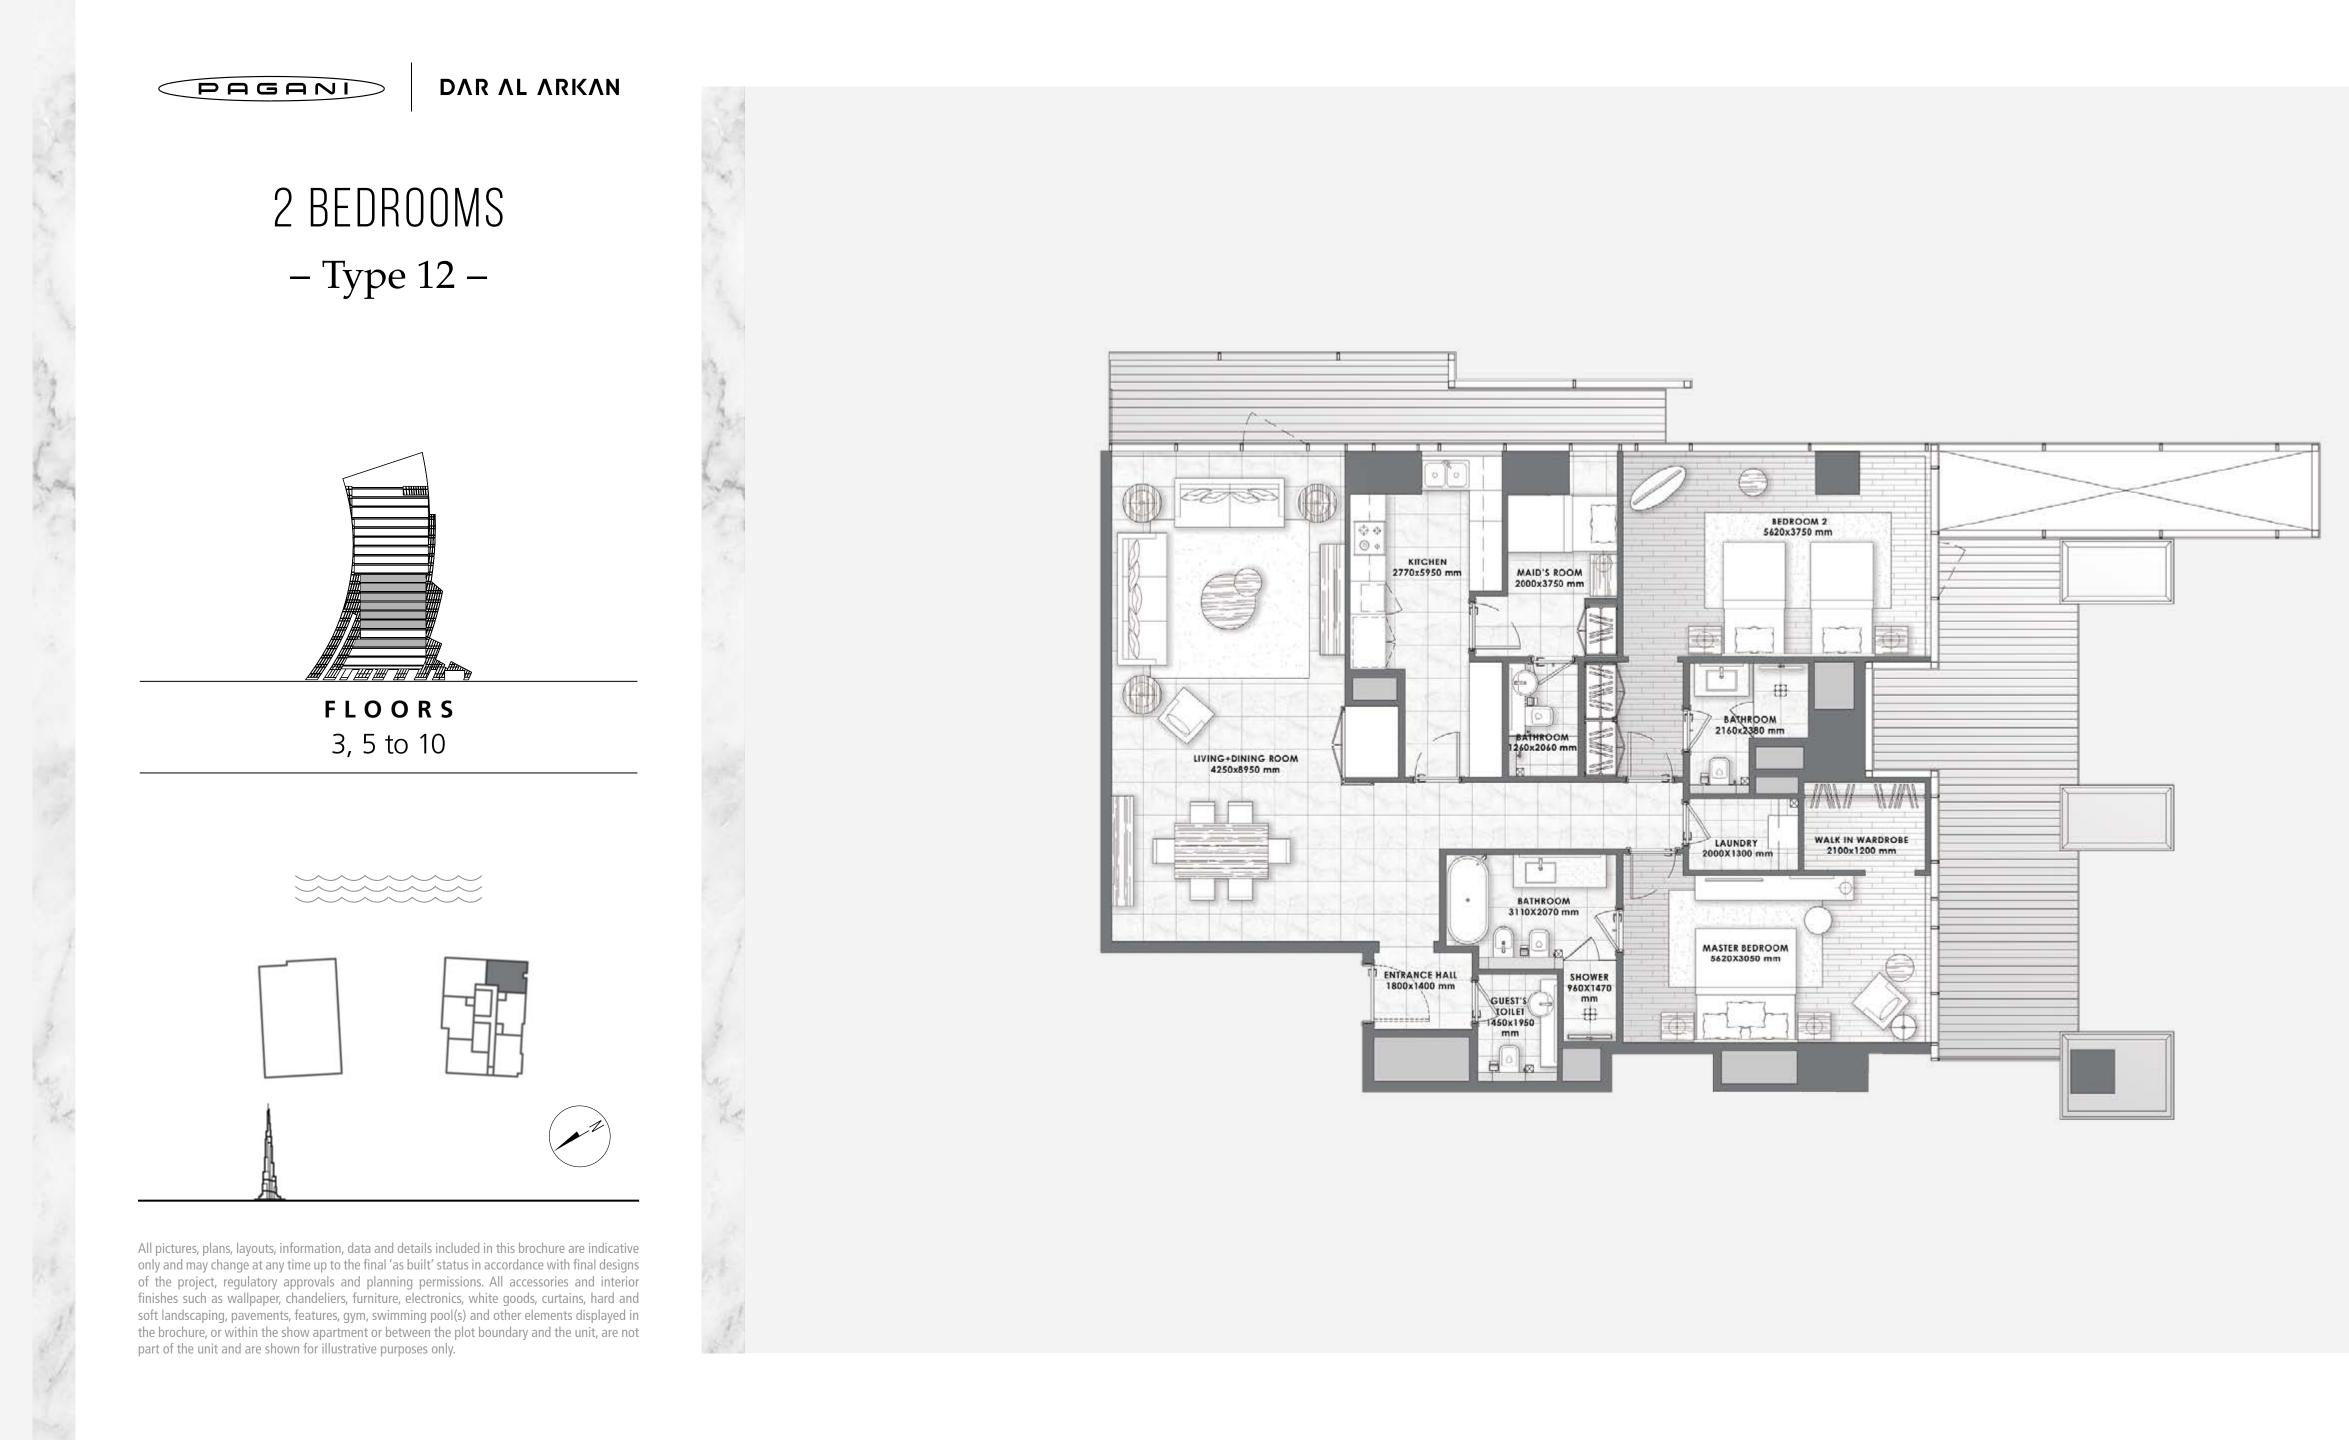

le counter top Lacquered / Veneer joinery Gessi, Newform or equivalent sanitary fixtures Kohler, Duravit, Geberit or equivalent sanitaryware

All pictures, plans, layouts, information, data and details included in this brochure are indicative only and may change at any time up to the final 'as built' status in accordance with final designs of the project, regulatory approvals and planning permissions. All accessories and interior finishes such as wallpaper, chandeliers, furniture, electronics, white goods, curtains, hard and soft landscaping, pavements, features, gym, swimming pool(s) and other elements displayed in the brochure, or within the show apartment or between the plot boundary and the unit, are not part of the unit and are shown for illustrative purposes only.











































**ΔΛR ΛL ΛRΚΛΝ** 

## 3 BEDROOMS DUPLEX – Type 2 –



**FLOORS** 1&2





All pictures, plans, layouts, information, data and details included in this brochure are indicative only and may change at any time up to the final 'as built' status in accordance with final designs of the project, regulatory approvals and planning permissions. All accessories and interior finishes such as wallpaper, chandeliers, furniture, electronics, white goods, curtains, hard and soft landscaping, pavements, features, gym, swimming pool(s) and other elements displayed in the brochure, or within the show apartment or between the plot boundary and the unit, are not part of the unit and are shown for illustrative purposes only.



### LOWER LEVEL

#### UPPERLEVEL















**ΔΛR ΛL ΛRΚ