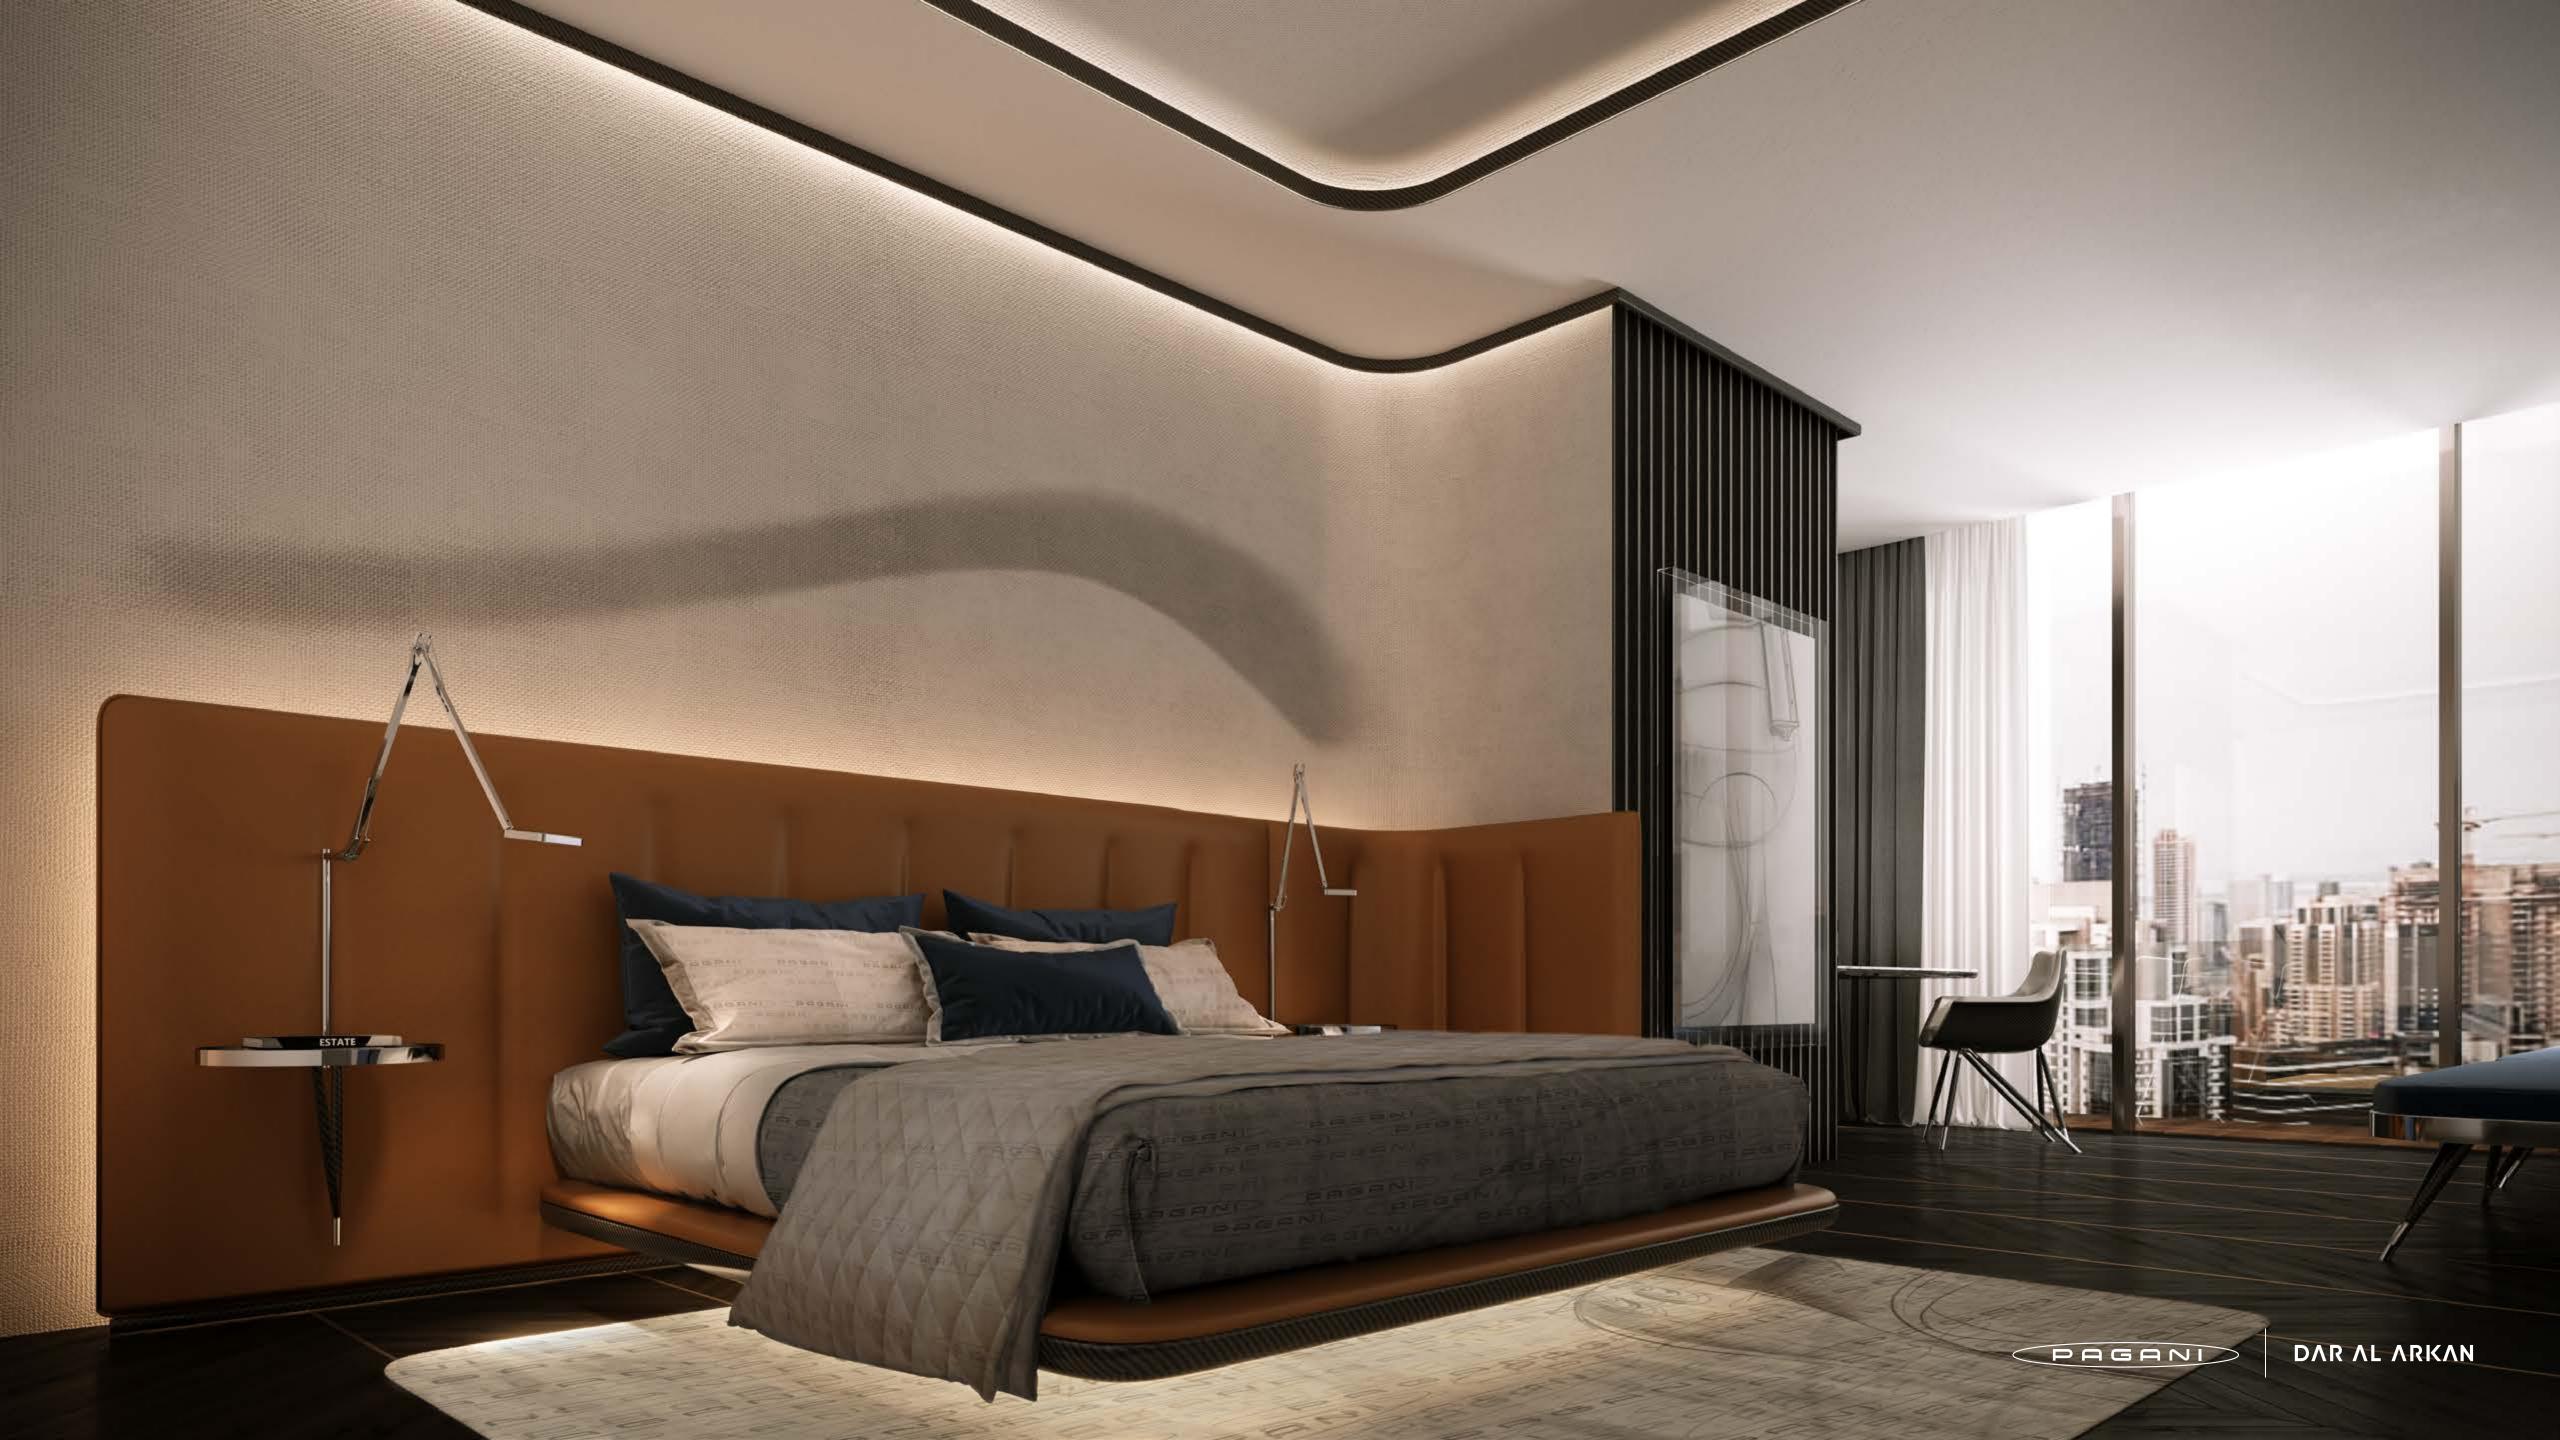

## Foyer – Living Area – Dining Area

Marble flooring and skirting Gypsum ceiling finished with paint Paint with accent wallpaper Wood paneling in selected areas

### Bedrooms

Semi Engineered wood flooring and skirting Paint with accent wallpaper Gypsum ceiling finished with paint Built-in lacquered joinery

## Bathrooms

Marble flooring and skirting Marble / wallpaper walls Moisture resistant gypsum ceiling finished with paint Marble counter top Lacquered / Veneer joinery Gessi, Newform or equivalent sanitary fixtures Kohler, Duravit, Geberit or equivalent sanitaryware

All pictures, plans, layouts, information, data and details included in this brochure are indicative only and may change at any time up to the final 'as built' status in accordance with final designs of the project, regulatory approvals and planning permissions. All accessories and interior finishes such as wallpaper, chandeliers, furniture, electronics, white goods, curtains, hard and soft landscaping, pavements, features, gym, swimming pool(s) and other elements displayed in the brochure, or within the show apartment or between the plot boundary and the unit, are not part of the unit and are shown for illustrative purposes only.