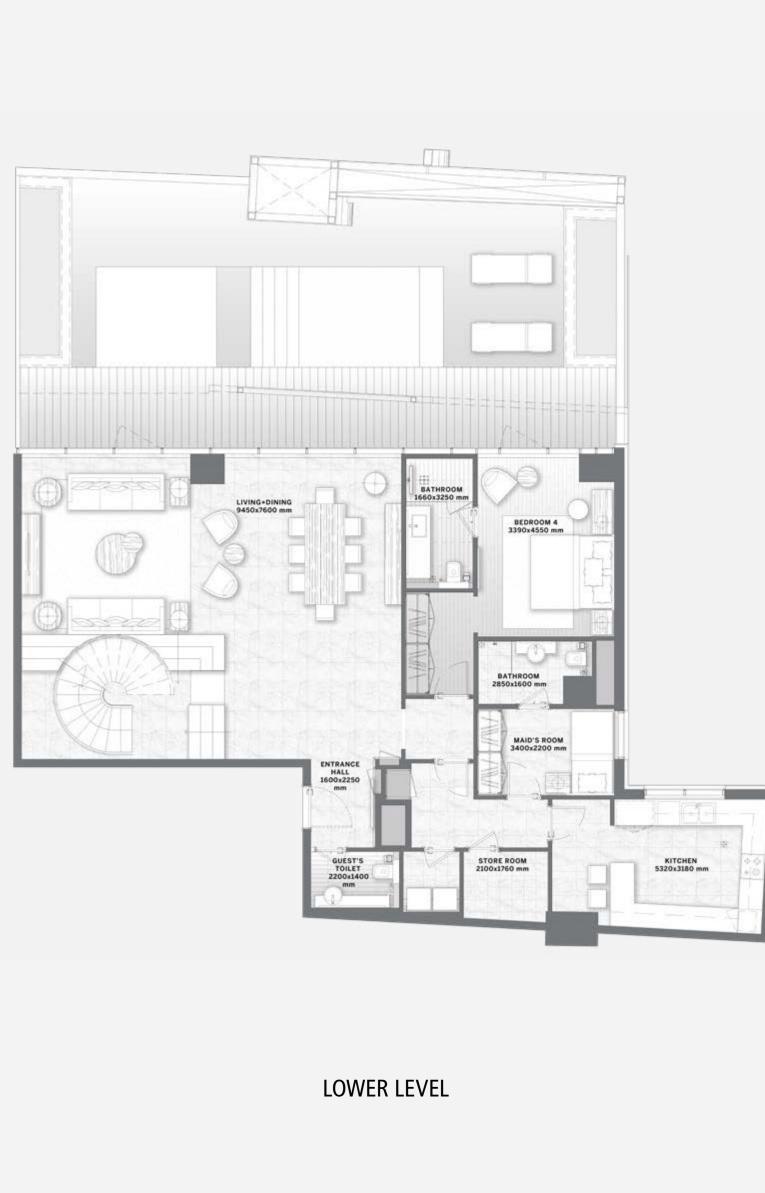

## 3 BEDROOMS DUPLEX – Type 2 –

**FLOORS** 1&2

All pictures, plans, layouts, information, data and details included in this brochure are indicative only and may change at any time up to the final 'as built' status in accordance with final designs of the project, regulatory approvals and planning permissions. All accessories and interior finishes such as wallpaper, chandeliers, furniture, electronics, white goods, curtains, hard and soft landscaping, pavements, features, gym, swimming pool(s) and other elements displayed in the brochure, or within the show apartment or between the plot boundary and the unit, are not part of the unit and are shown for illustrative purposes only.

### LOWER LEVEL