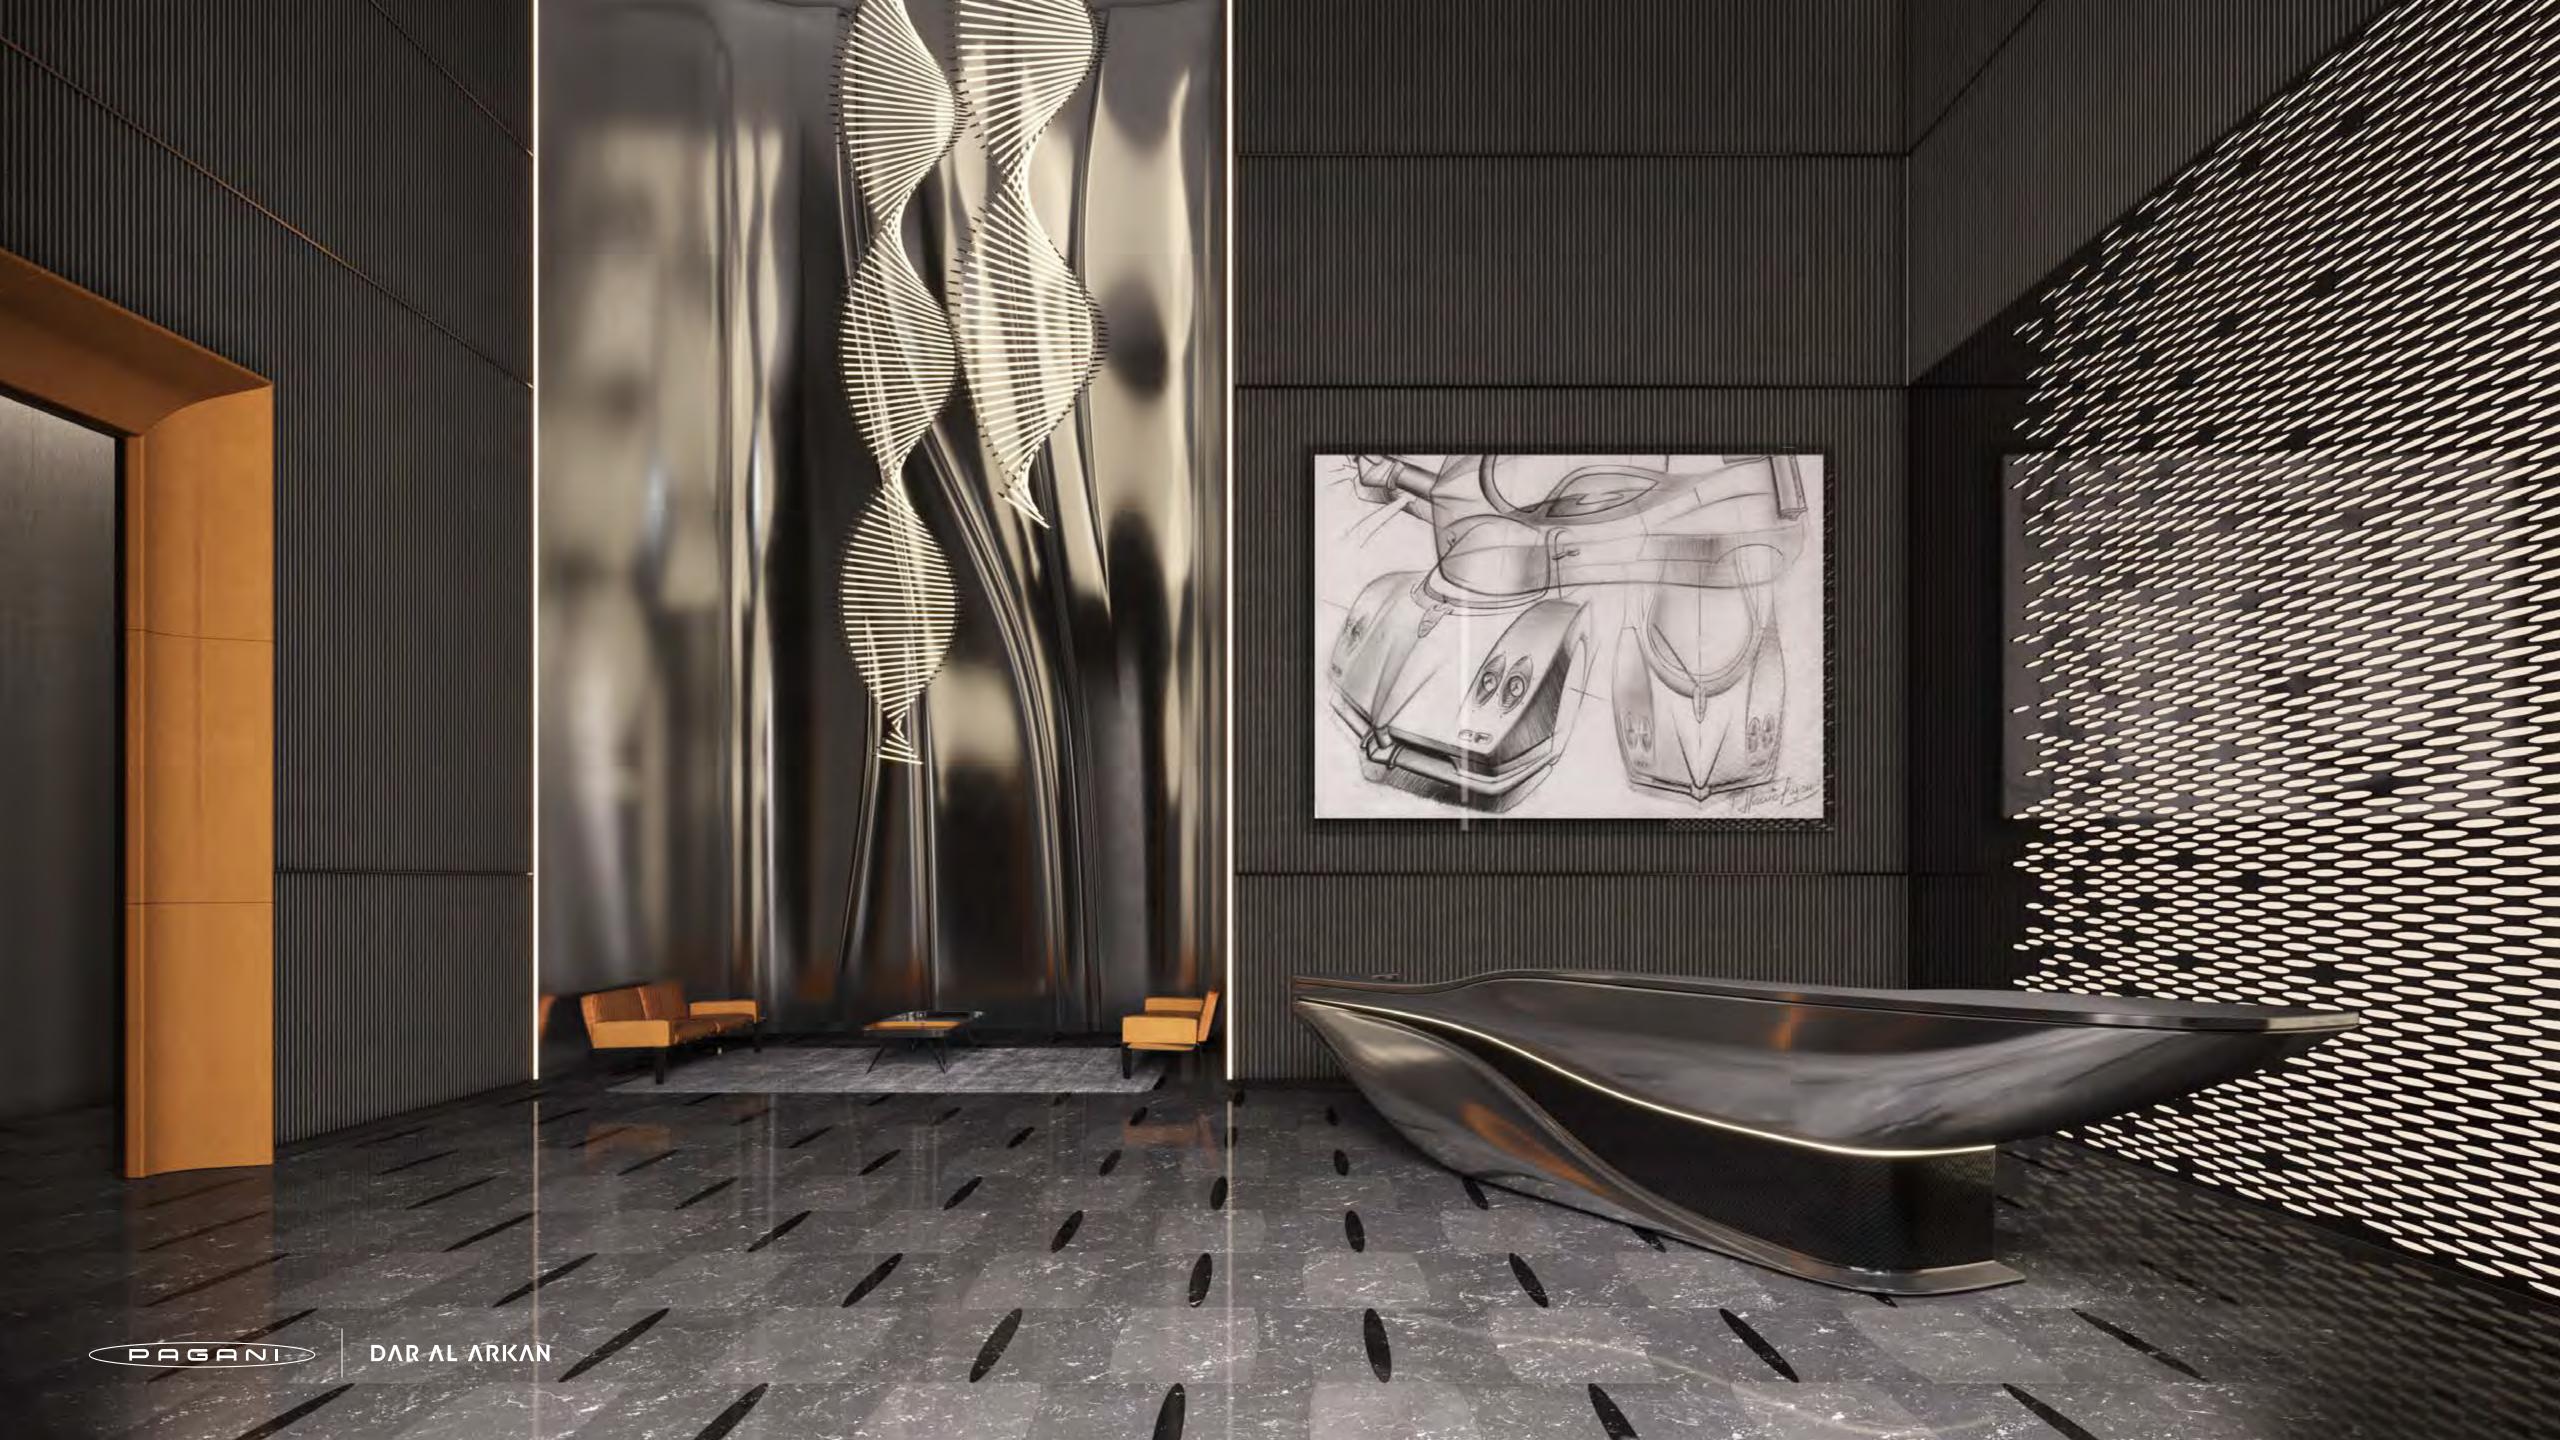

### THE STEEL ATRIUM

## Beauty ISA SHARP BLADE

Inspired by the sinuous curves of Pagani Design, the Steel Atrium represents the epitome of art and luxury. From the moment you walk in, you are are plunged in a masterpiece made of stainless steel, carbon fibers, lush leather and kinetic chandeliers, where the beauty of engineering evokes the most prestigious lifestyle.