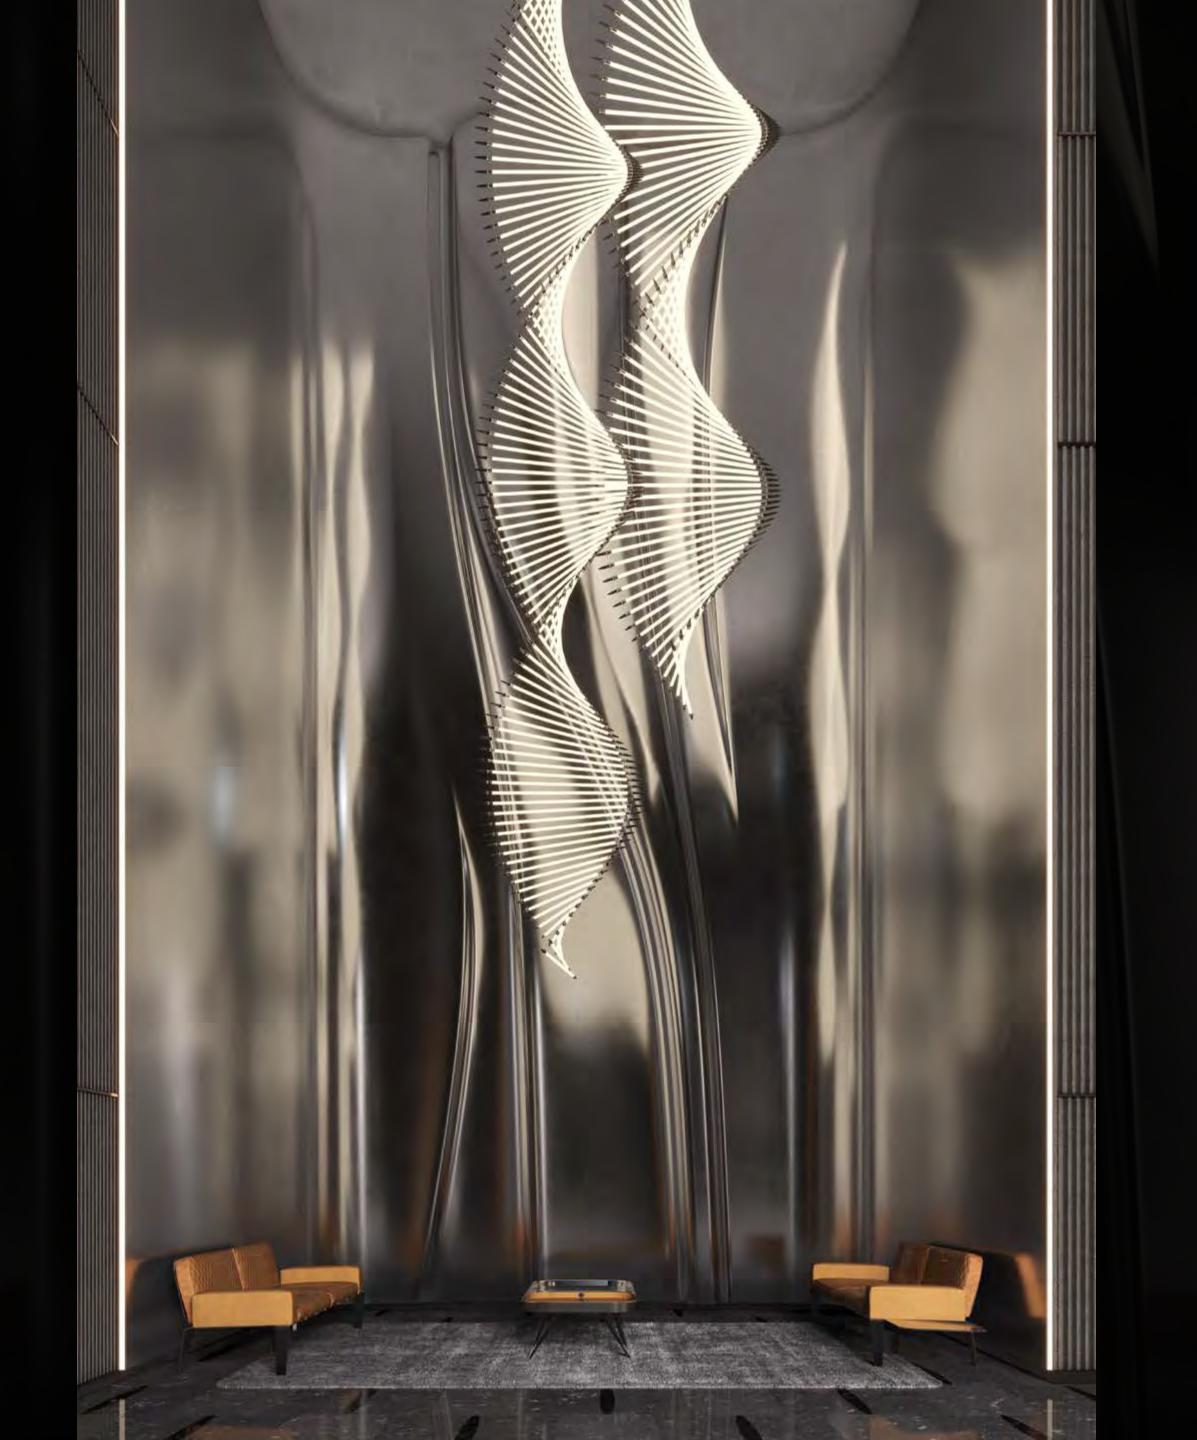

### THE STEEL ATRIUM

## Beauty ISA SHARP BLADE

Inspired by the sinuous curves of Pagani Design, the Steel Atrium represents the epitome of art and luxury. From the moment you walk in, you are are plunged in a masterpiece made of stainless steel, carbon fibers, lush leather and kinetic chandeliers, where the beauty of engineering evokes the most prestigious lifestyle.