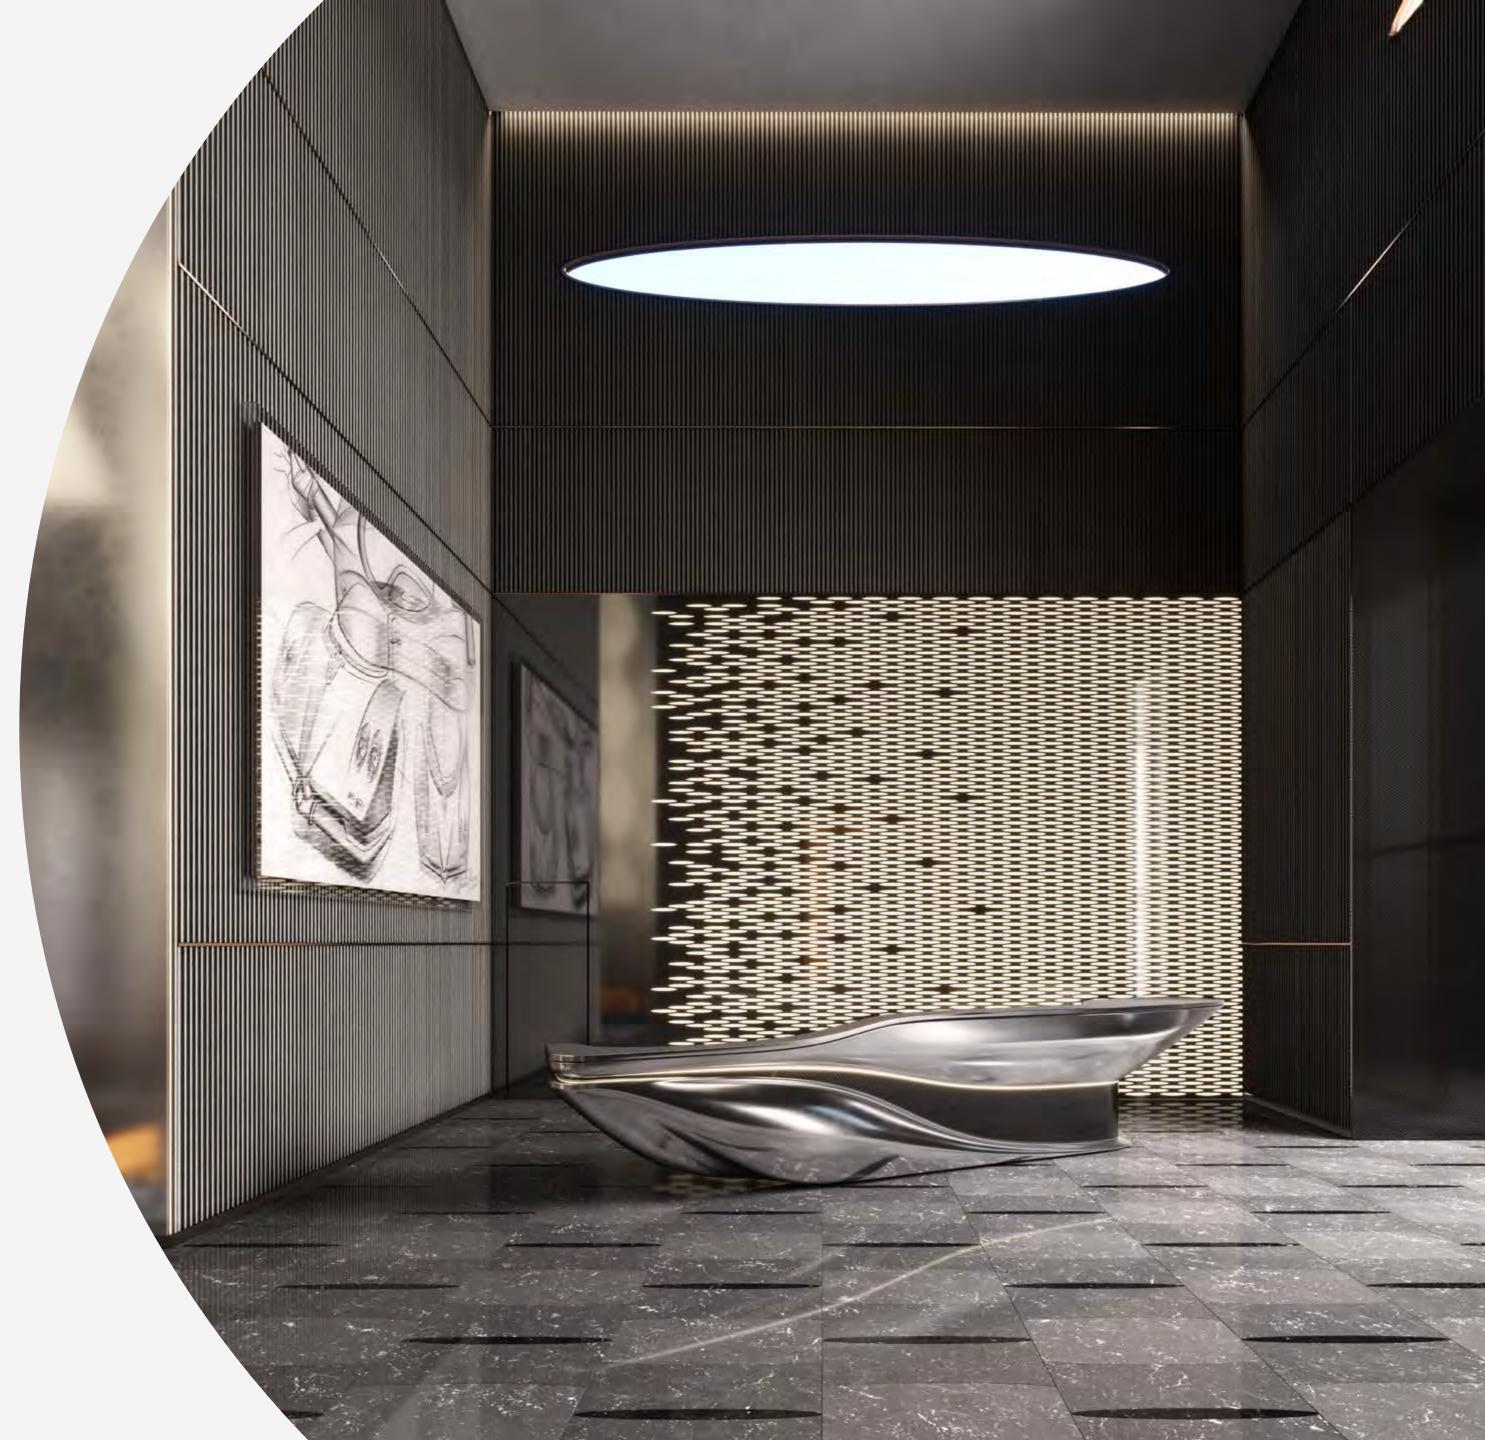

### THE STEEL ATRIUM

## Beauty ISA SHARP BLADE

Inspired by the sinuous curves of Pagani Design, the Steel Atrium represents the epitome of art and luxury. From the moment you walk in, you are are plunged in a masterpiece made of stainless steel, carbon fibers, lush leather and kinetic chandeliers, where the beauty of engineering evokes the most prestigious lifestyle.