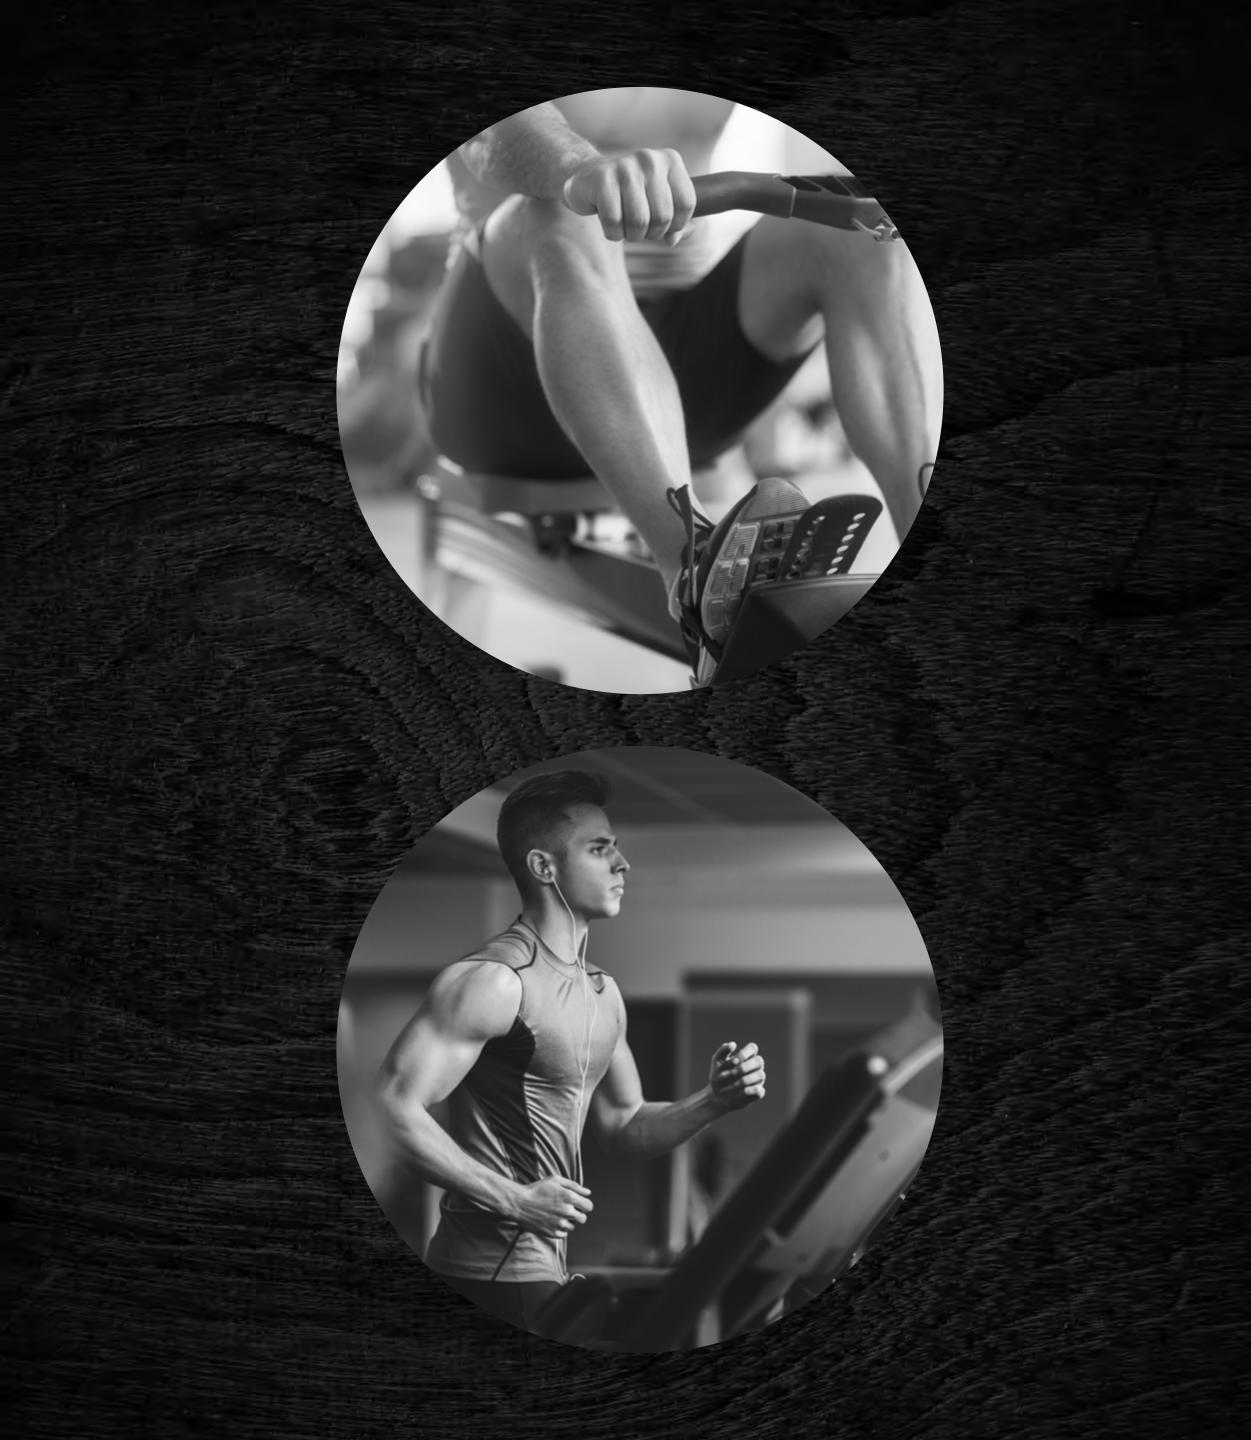

# *Inspired* TO WELL-BEING

Keep yourself fit and healthy, without having to leave your home. You can workout in a modern gym with the newest equipments and plenty of space to exercise, then give yourself a treat in the sauna and steam rooms for men and women. A great way to start your day, or to end it.