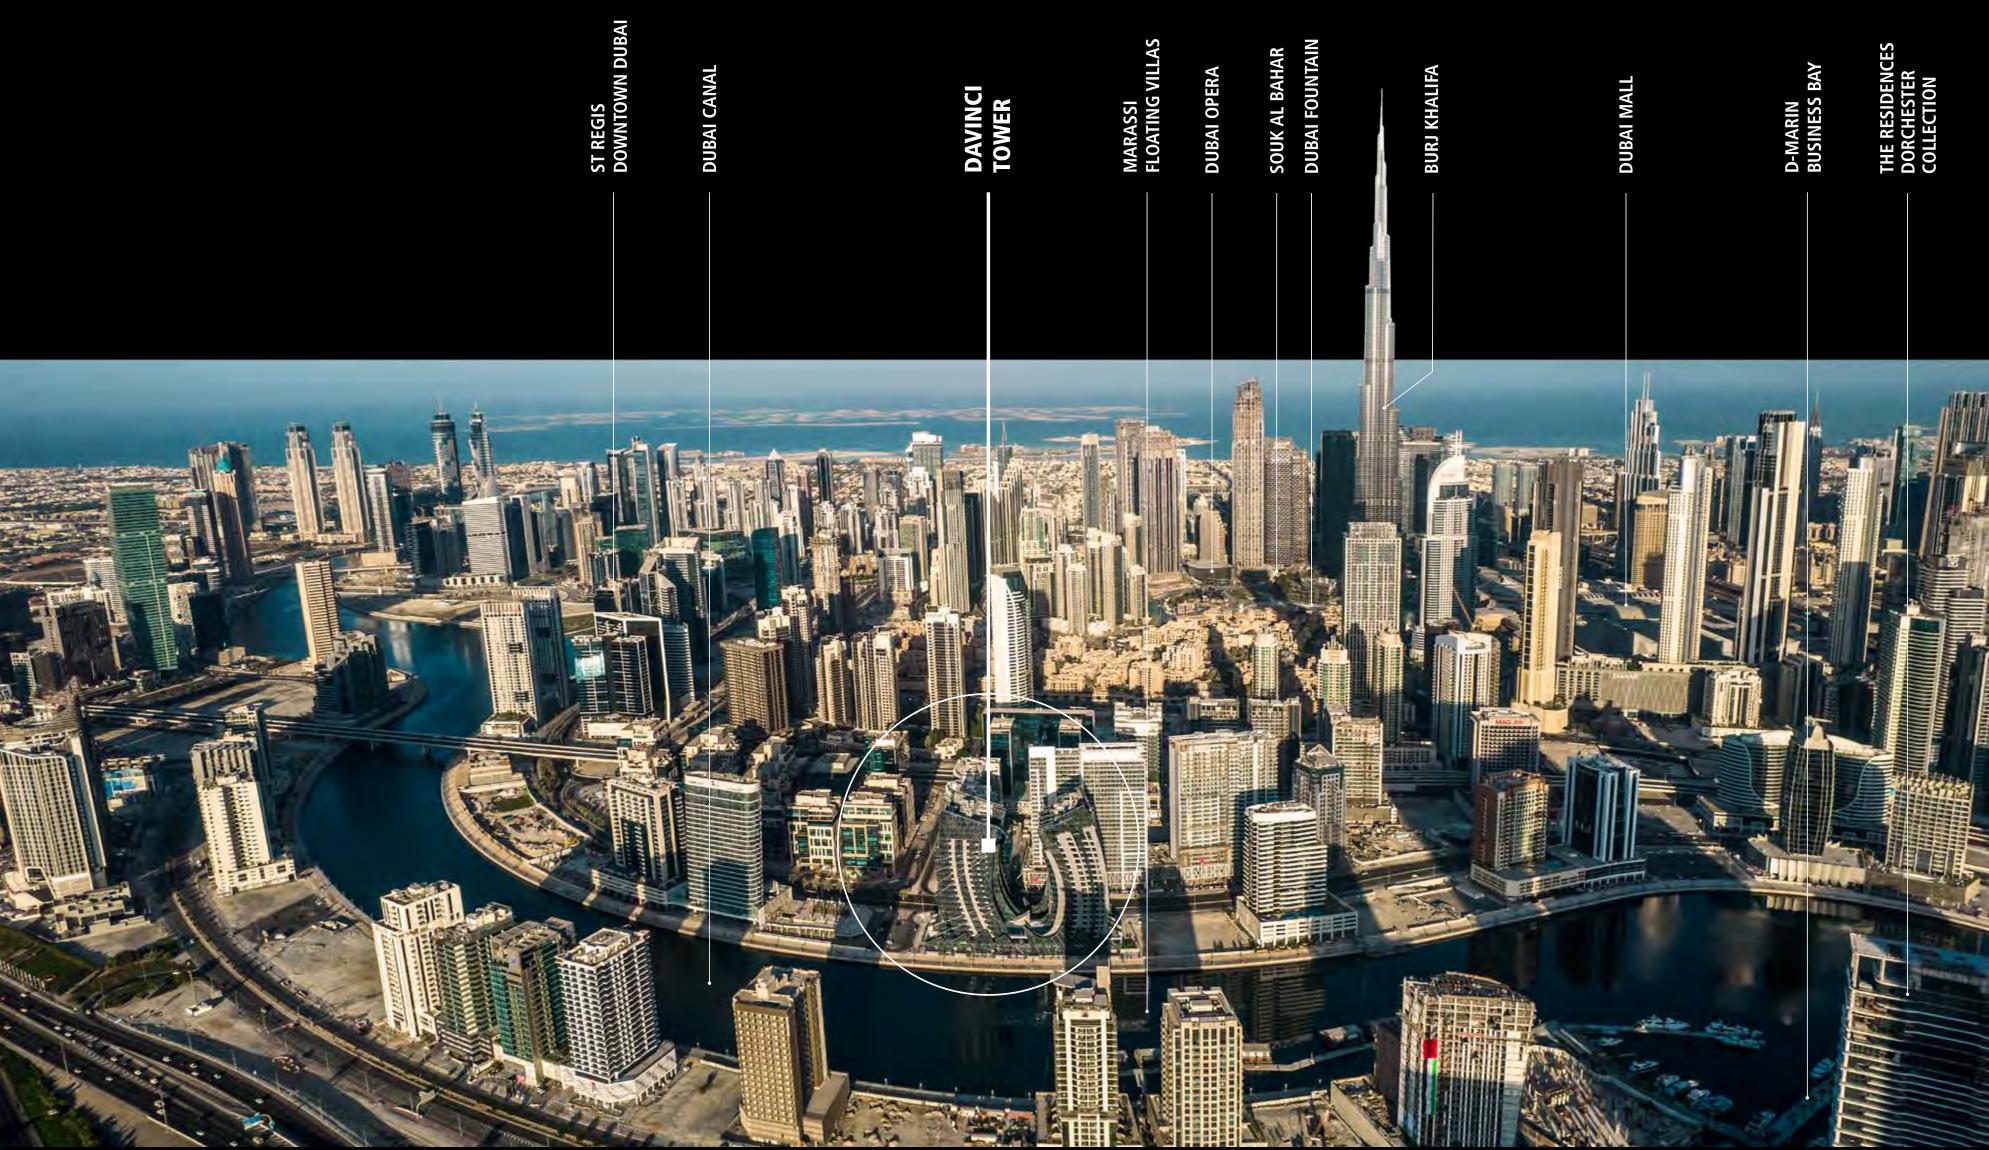

The building is directly by the Dubai Canal, overlooking the world's tallest building Burj Khalifa and a stone throw away from Marasi Business Bay. A prime location filled with a unique mix of aesthetic residential and commercial towers, attracting the most affluent people from around the world.

### DIRECTLY ON THE DUBAI CANAL

A 3.2 Km-long tourist landmark

### 5 MINUTES THE DUBAI MALL

The world's largest retail & entertainment destination

### 4 MINUTES THE DUBAI FOUNTAIN

The world's tallest performing fountain with a captivating water, music & light spectacle

### 7 MINUTE BURJ KHALIFA

The world's tallest building

### 7 MINUTES THE DUBAI OPERA

2000 seat multi-format venue

## BREATHTAKING Views

The building sits in a strategic position, letting you enjoy the best of Dubai's panoramas. On the South-East side you can indulge in the soothing view of water, with the Canal, the floating villas and the Business Bay at your feet. On the North side, the Burj Khalifa stands just outside of your window.