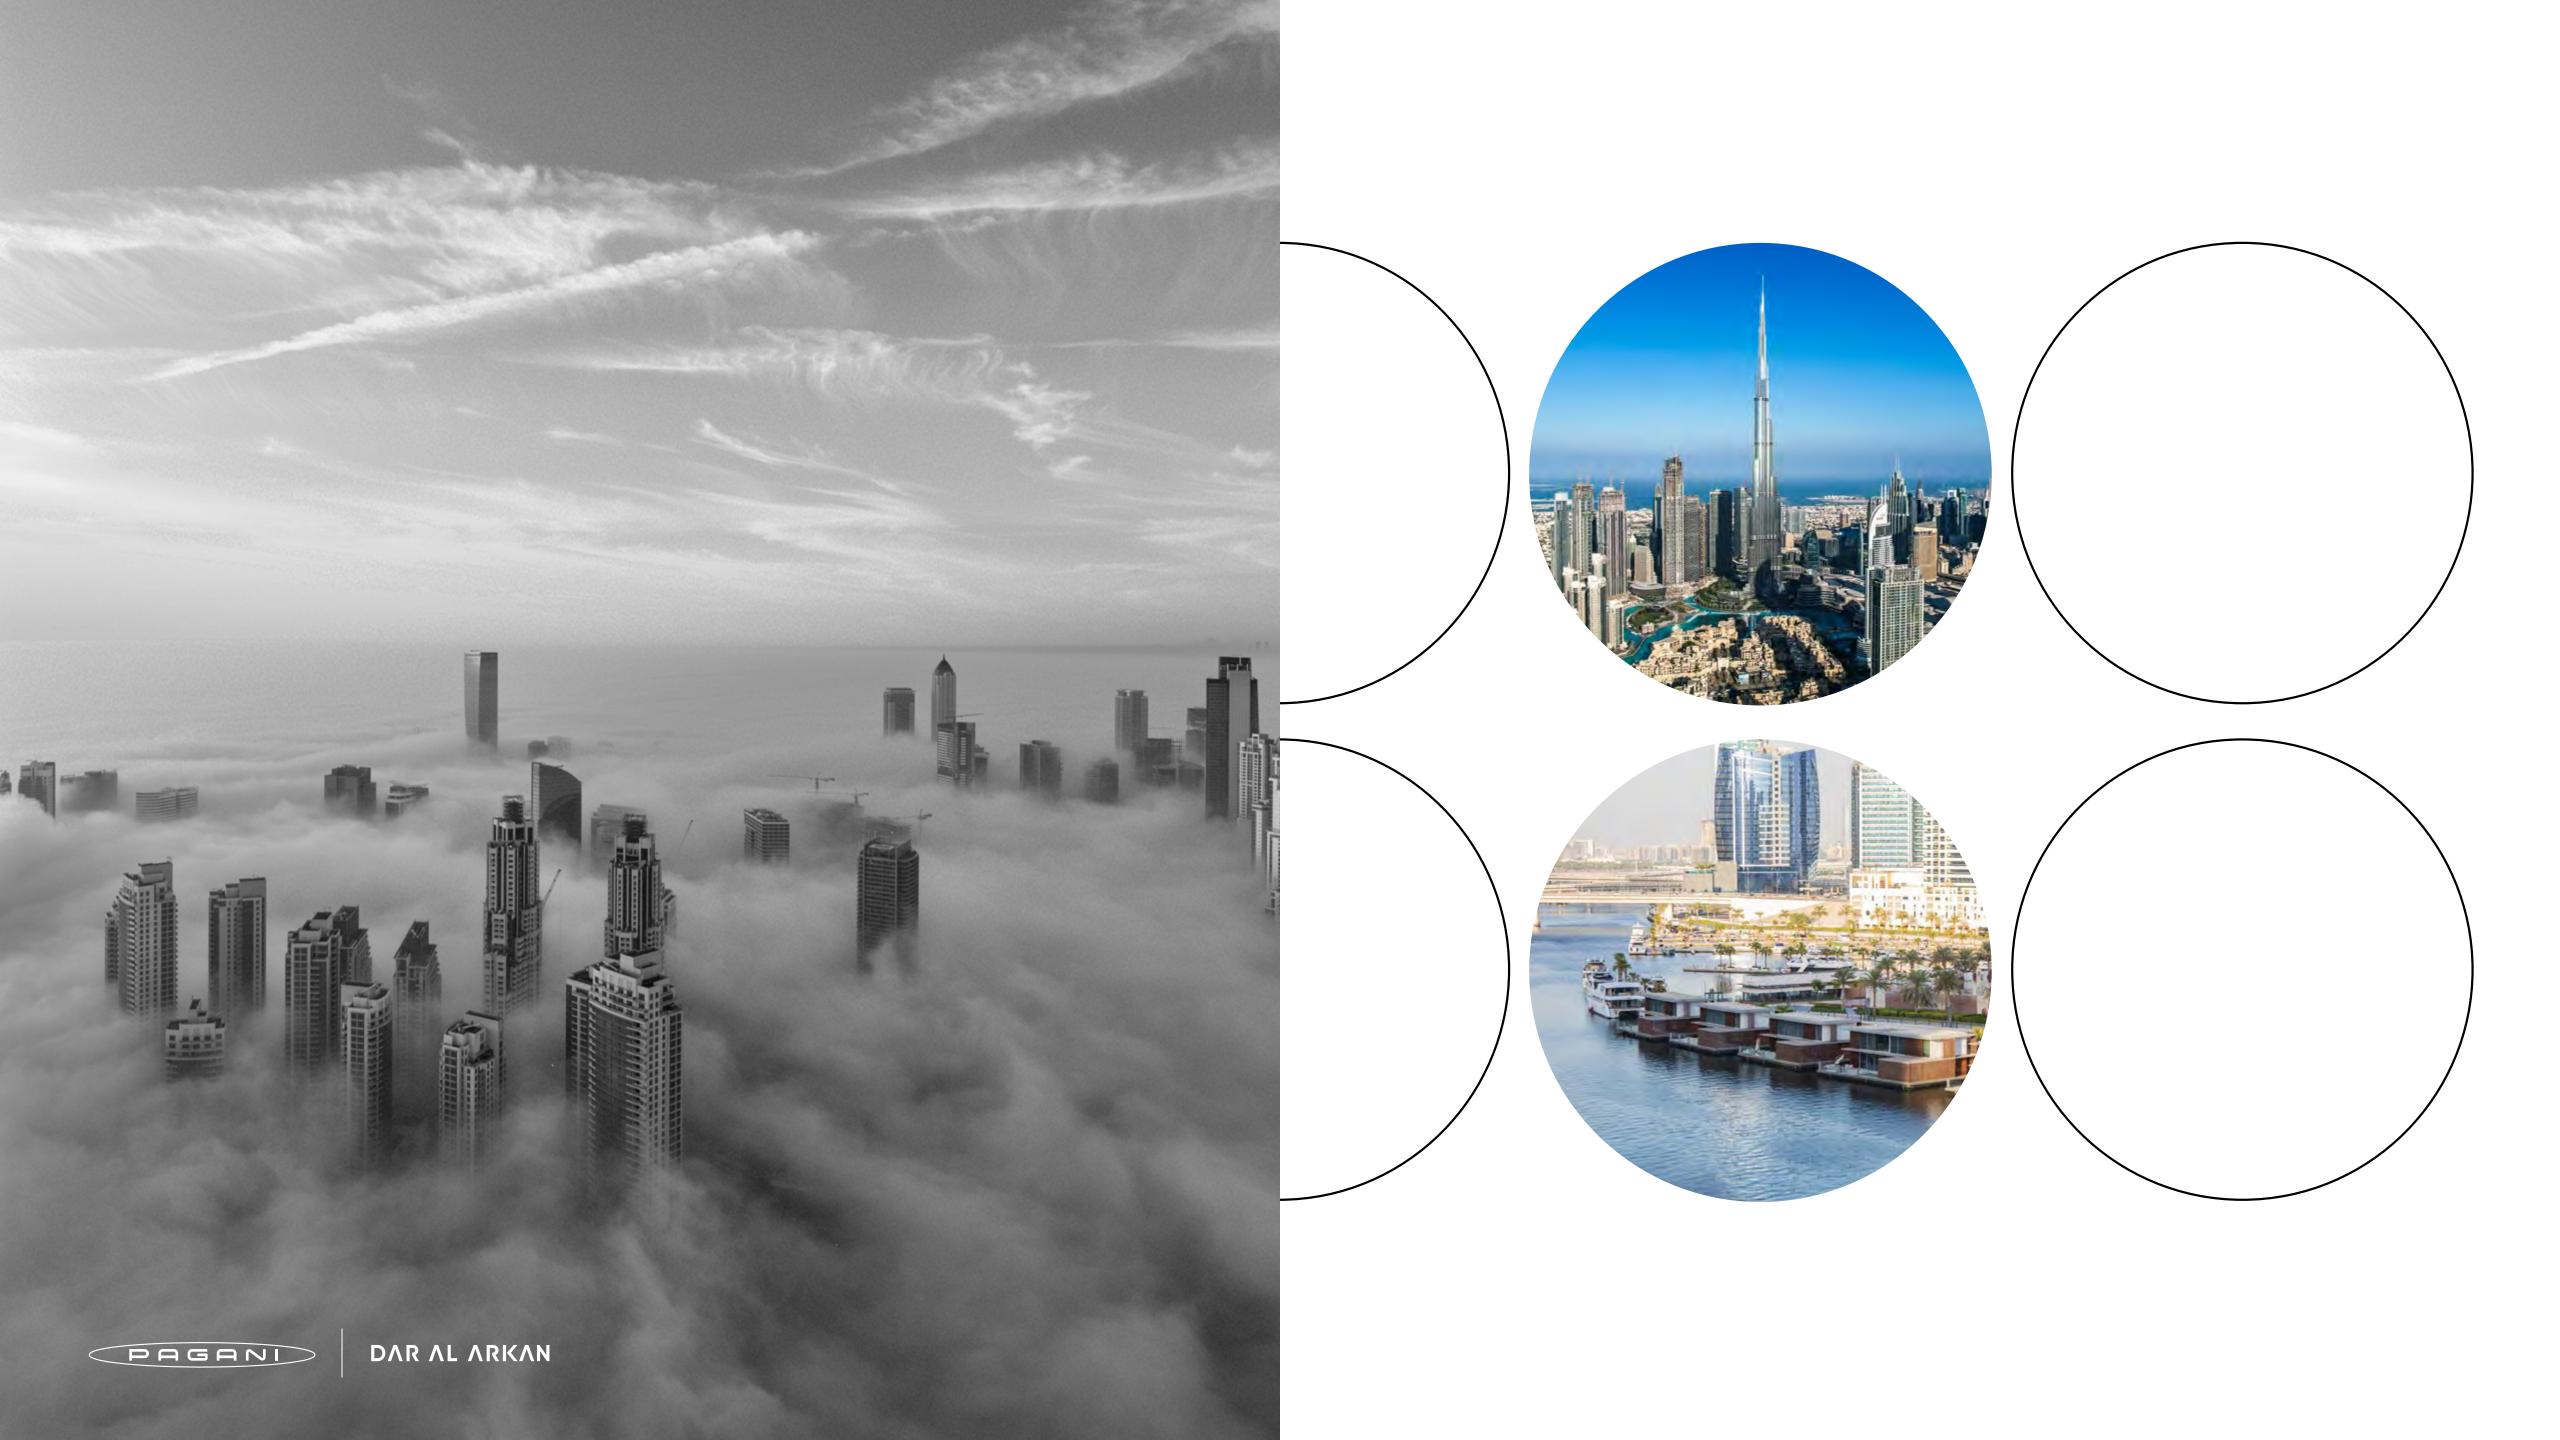

## AT THE CORE OF contemporaneity

Dubai is likely becoming the art capital of the 21st century. Home to the most prominent exhibitions, fashion shows, arts and cultural events, DaVinci Tower sits at the heart of it all.

The building is directly by the Dubai Canal, overlooking the world's tallest building Burj Khalifa and a stone throw away from Marasi Business Bay. A prime location filled with a unique mix of aesthetic residential and commercial towers, attracting the most affluent people from around the world.

## BREATHTAKING Views

The building sits in a strategic position, letting you enjoy the best of Dubai's panoramas. On the South-East side you can indulge in the soothing view of water, with the Canal, the floating villas and the Business Bay at your feet. On the North side, the Burj Khalifa stands just outside of your window.