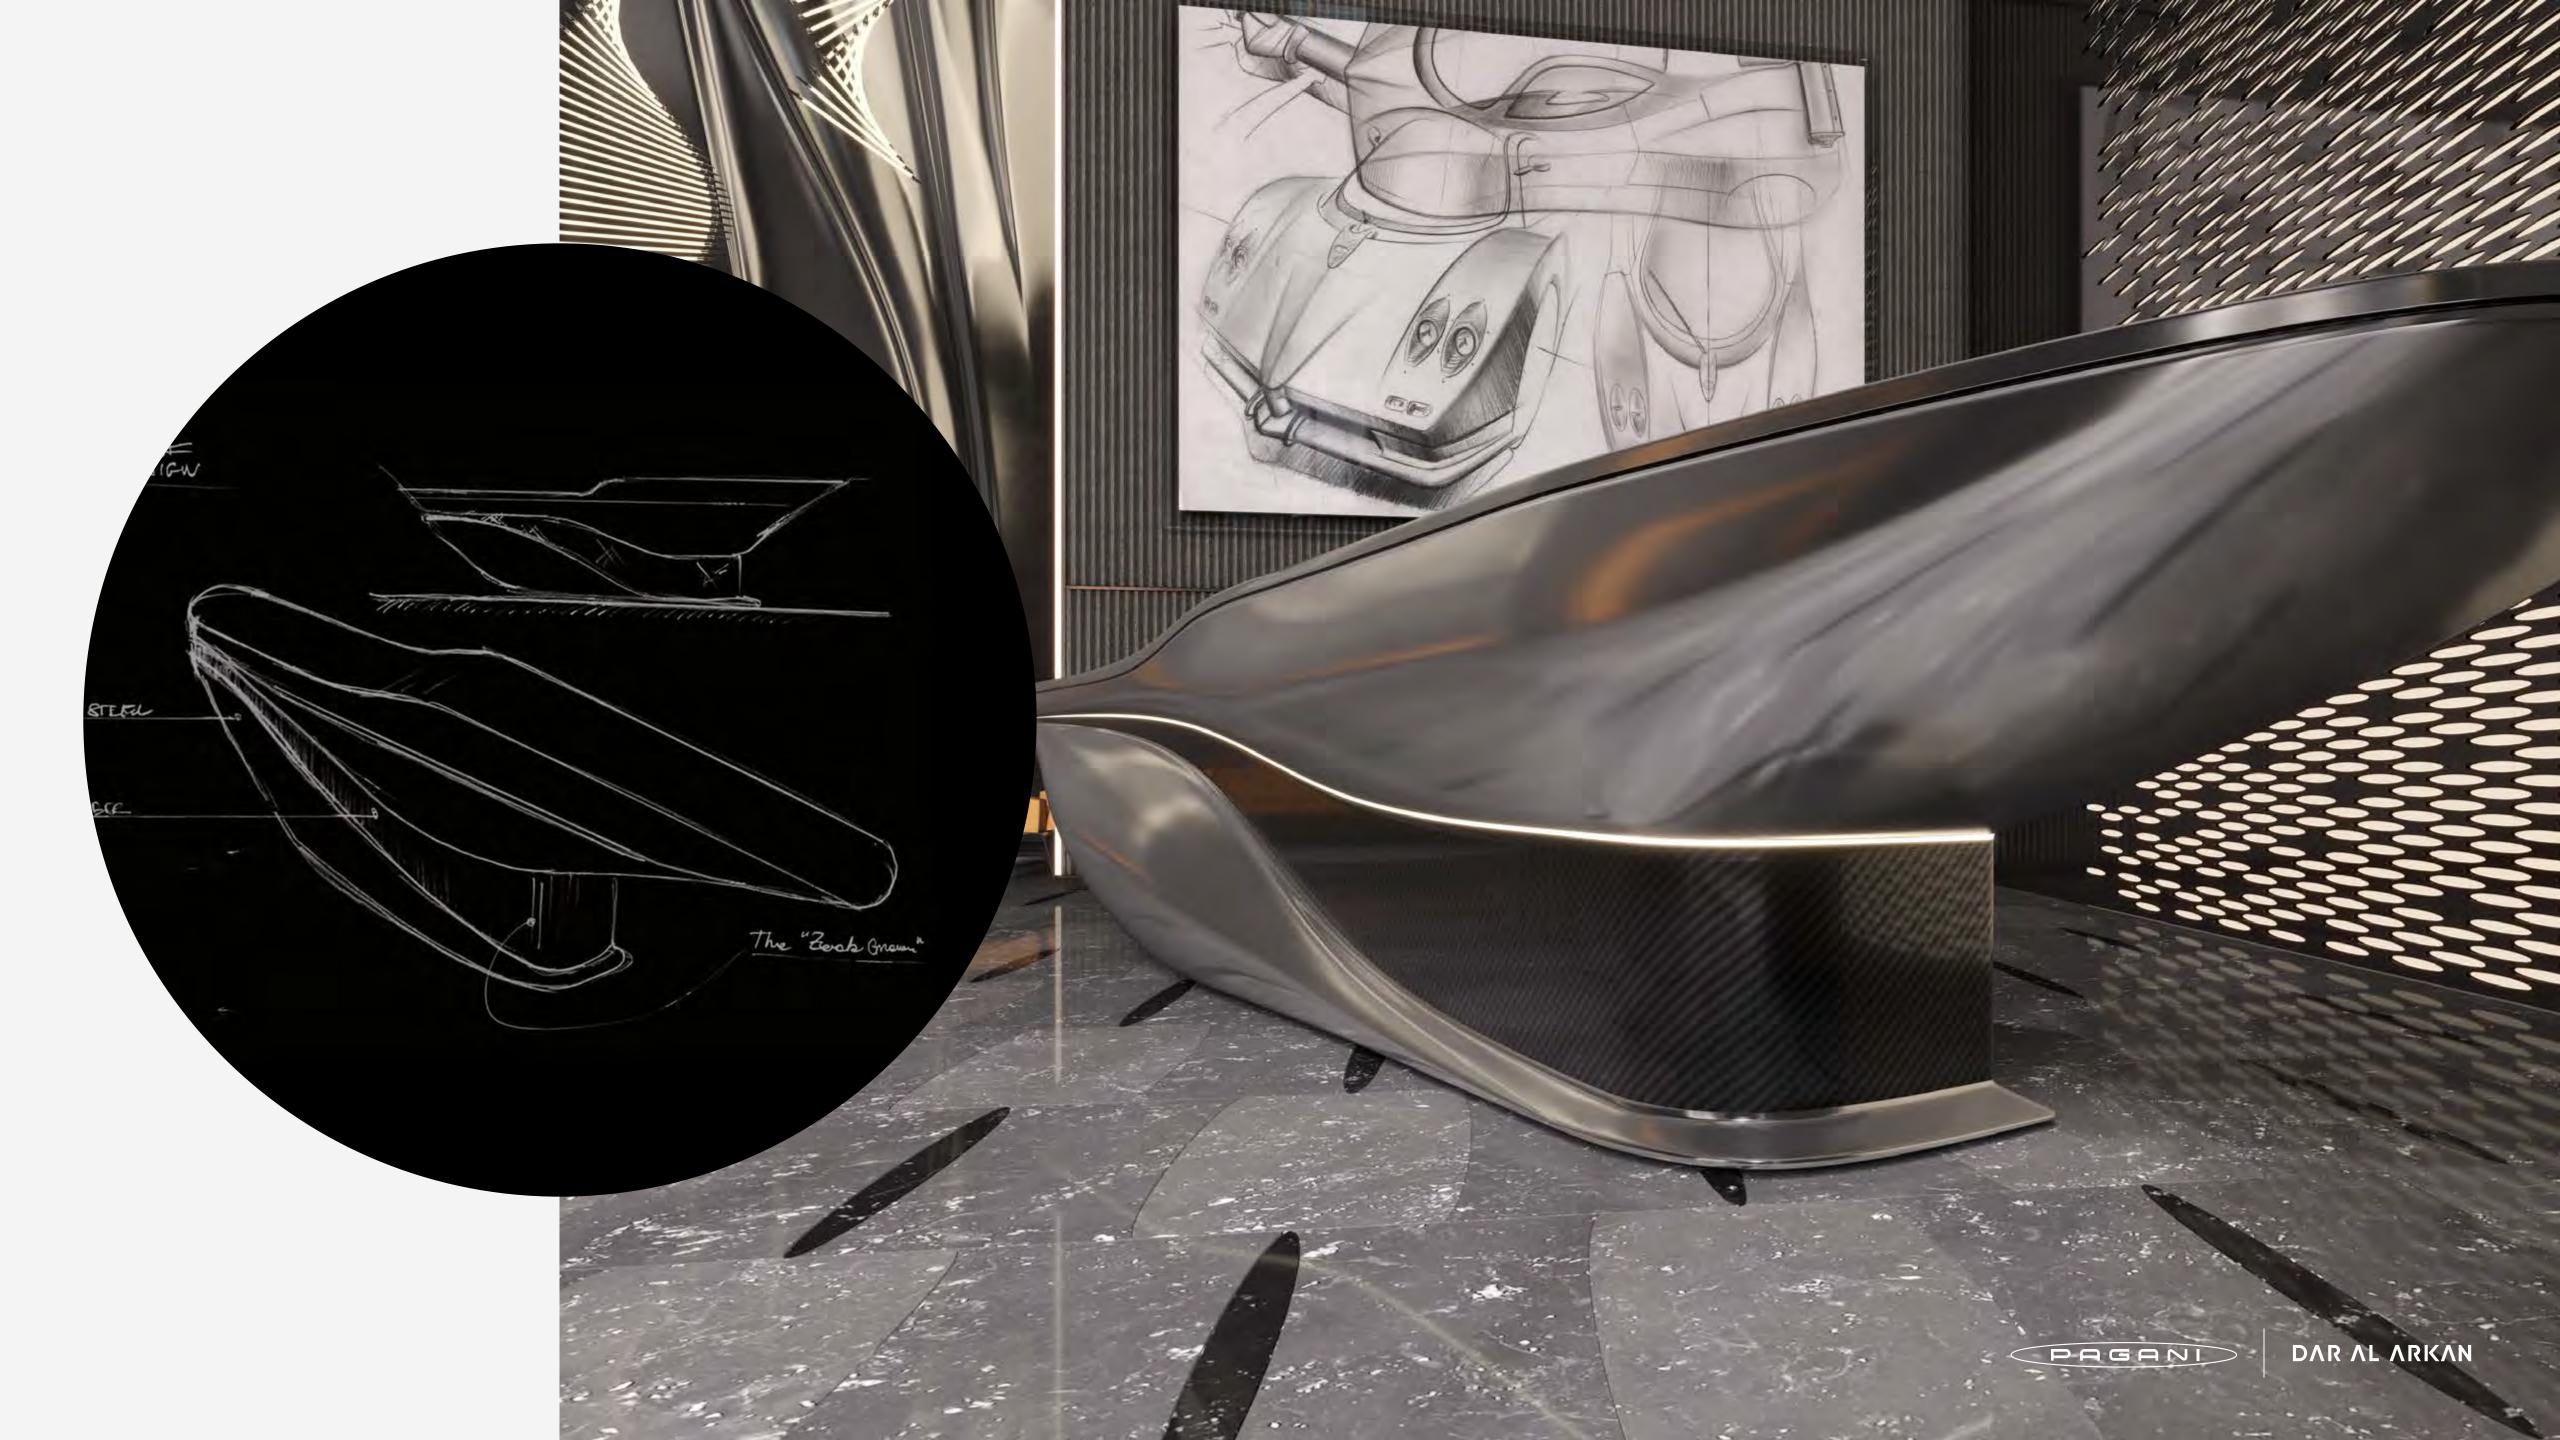

### THE STEEL ATRIUM

## Beauty ISA SHARP BLADE

Inspired by the sinuous curves of Pagani Design, the Steel Atrium represents the epitome of art and luxury. From the moment you walk in, you are are plunged in a masterpiece made of stainless steel, carbon fibers, lush leather and kinetic chandeliers, where the beauty of engineering evokes the most prestigious lifestyle.