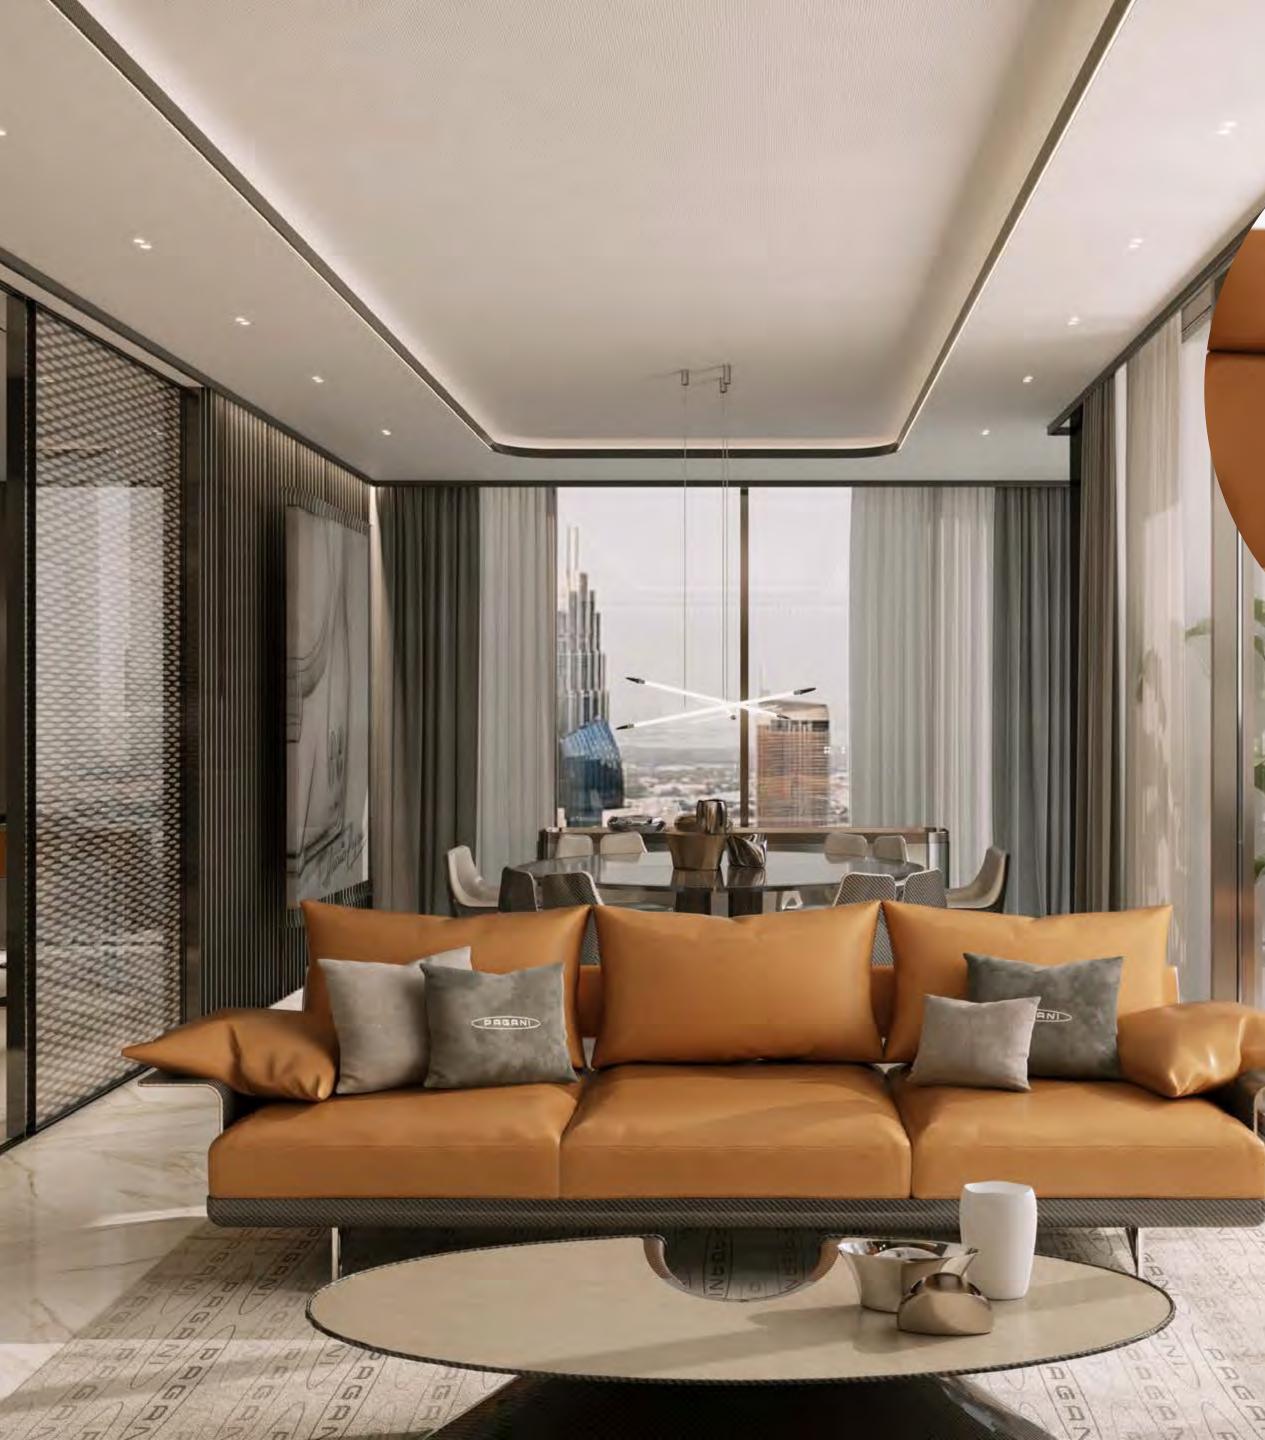

LIVING above luxury

For the first time in the world, Pagani's essence takes the shape of a living space: DaVinci Tower is a residential building in downtown Dubai with interiors designed by Pagani. Every detail is crafted to obsession, every material is of the finest quality, every line is designed with taste and harmony, resulting in the unique experience of inhabiting a masterpiece.

## ART ELEVATES life

The magnificent residences set new standards for human living. The expansive 2 - 4 bedroom marble homes are designed with private outdoor spaces and open flowing light-filled interiors, with panoramic views of the canal and Downtown Dubai. Arrive at your doorstep with luxurious elevators dedicated to residents and guests only, then make yourself at home with advanced domotics that responds to any of your desires.

## Beauty ISA SHARP BLADE

Inspired by the sinuous curves of Pagani Design, the Steel Atrium represents the epitome of art and luxury. From the moment you walk in, you are are plunged in a masterpiece made of stainless steel, carbon fibers, lush leather and kinetic chandeliers, where the beauty of engineering evokes the most prestigious lifestyle.