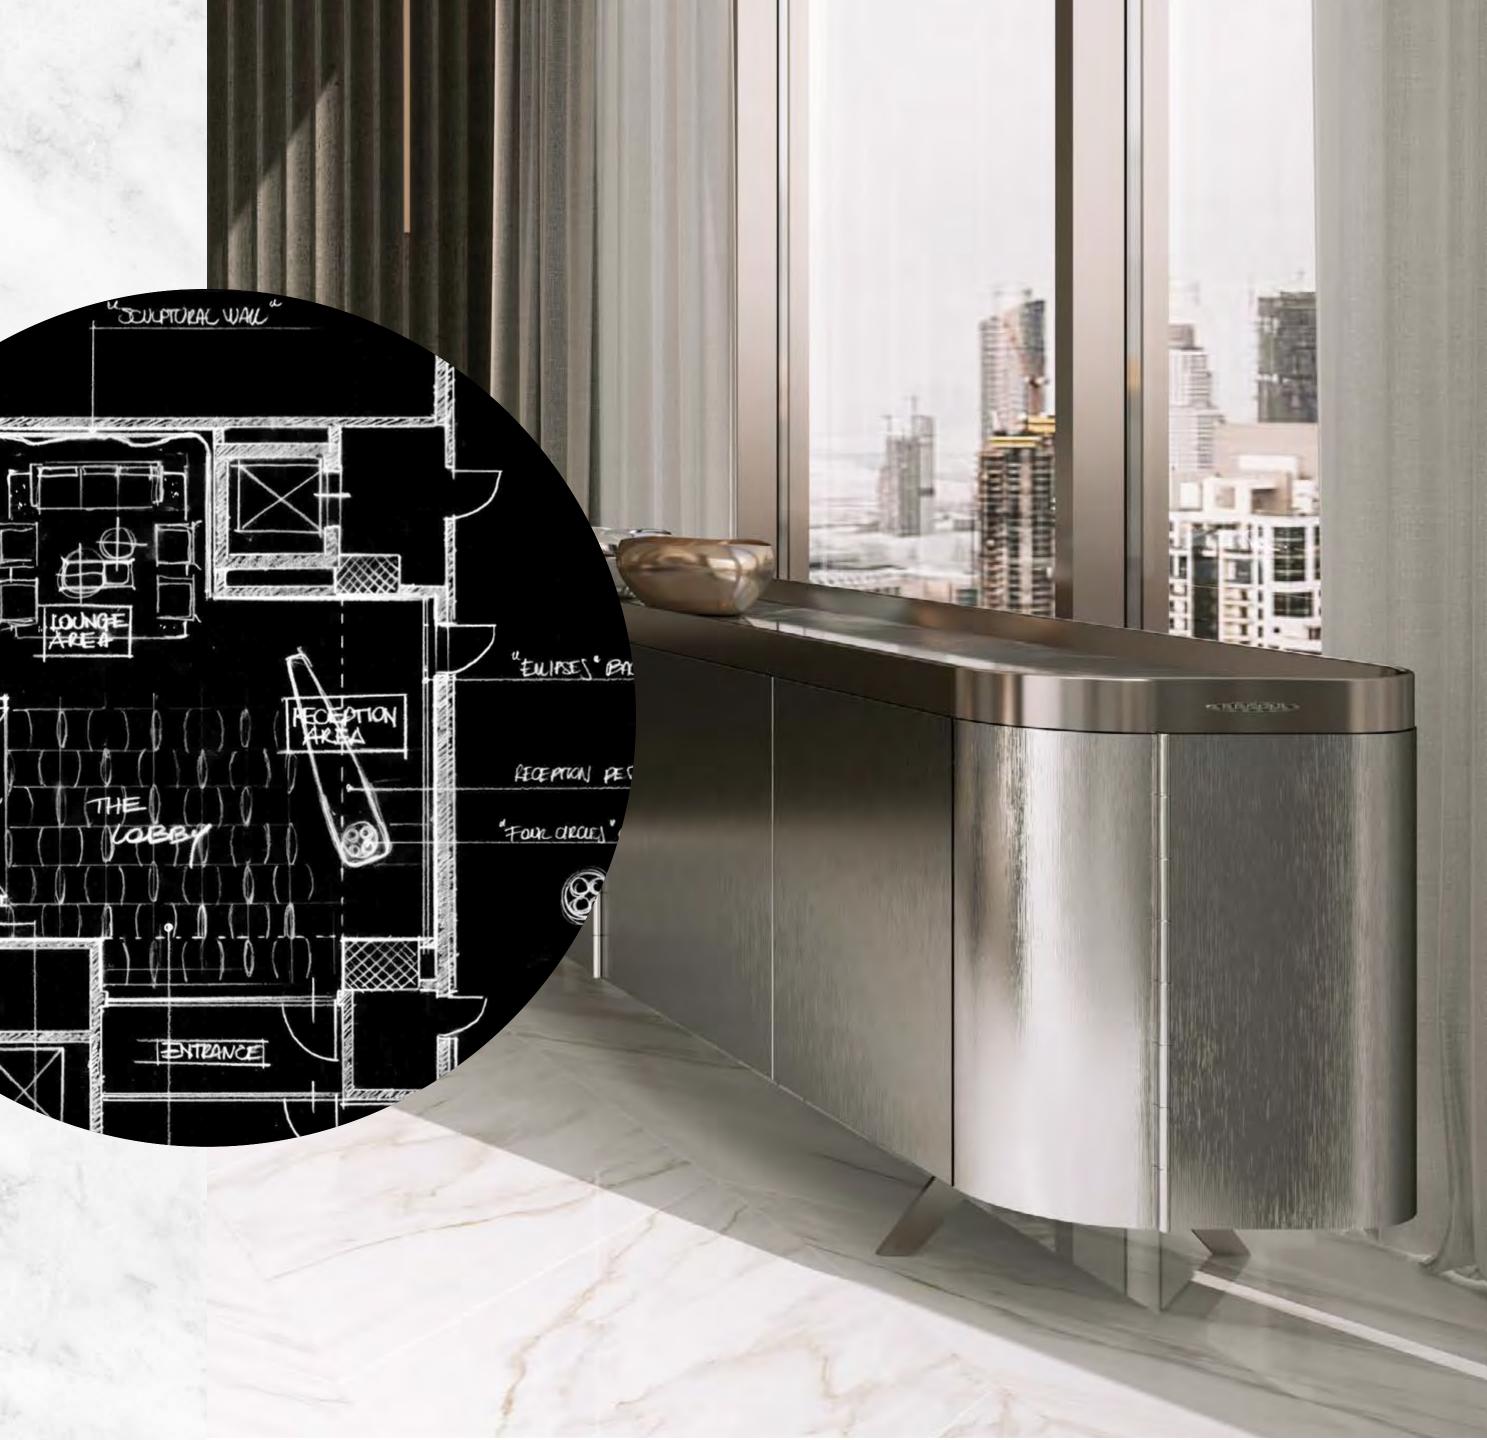

### THE STEEL ATRIUM

## Beauty ISA SHARP BLADE

Inspired by the sinuous curves of Pagani Design, the Steel Atrium represents the epitome of art and luxury. From the moment you walk in, you are are plunged in a masterpiece made of stainless steel, carbon fibers, lush leather and kinetic chandeliers, where the beauty of engineering evokes the most prestigious lifestyle.