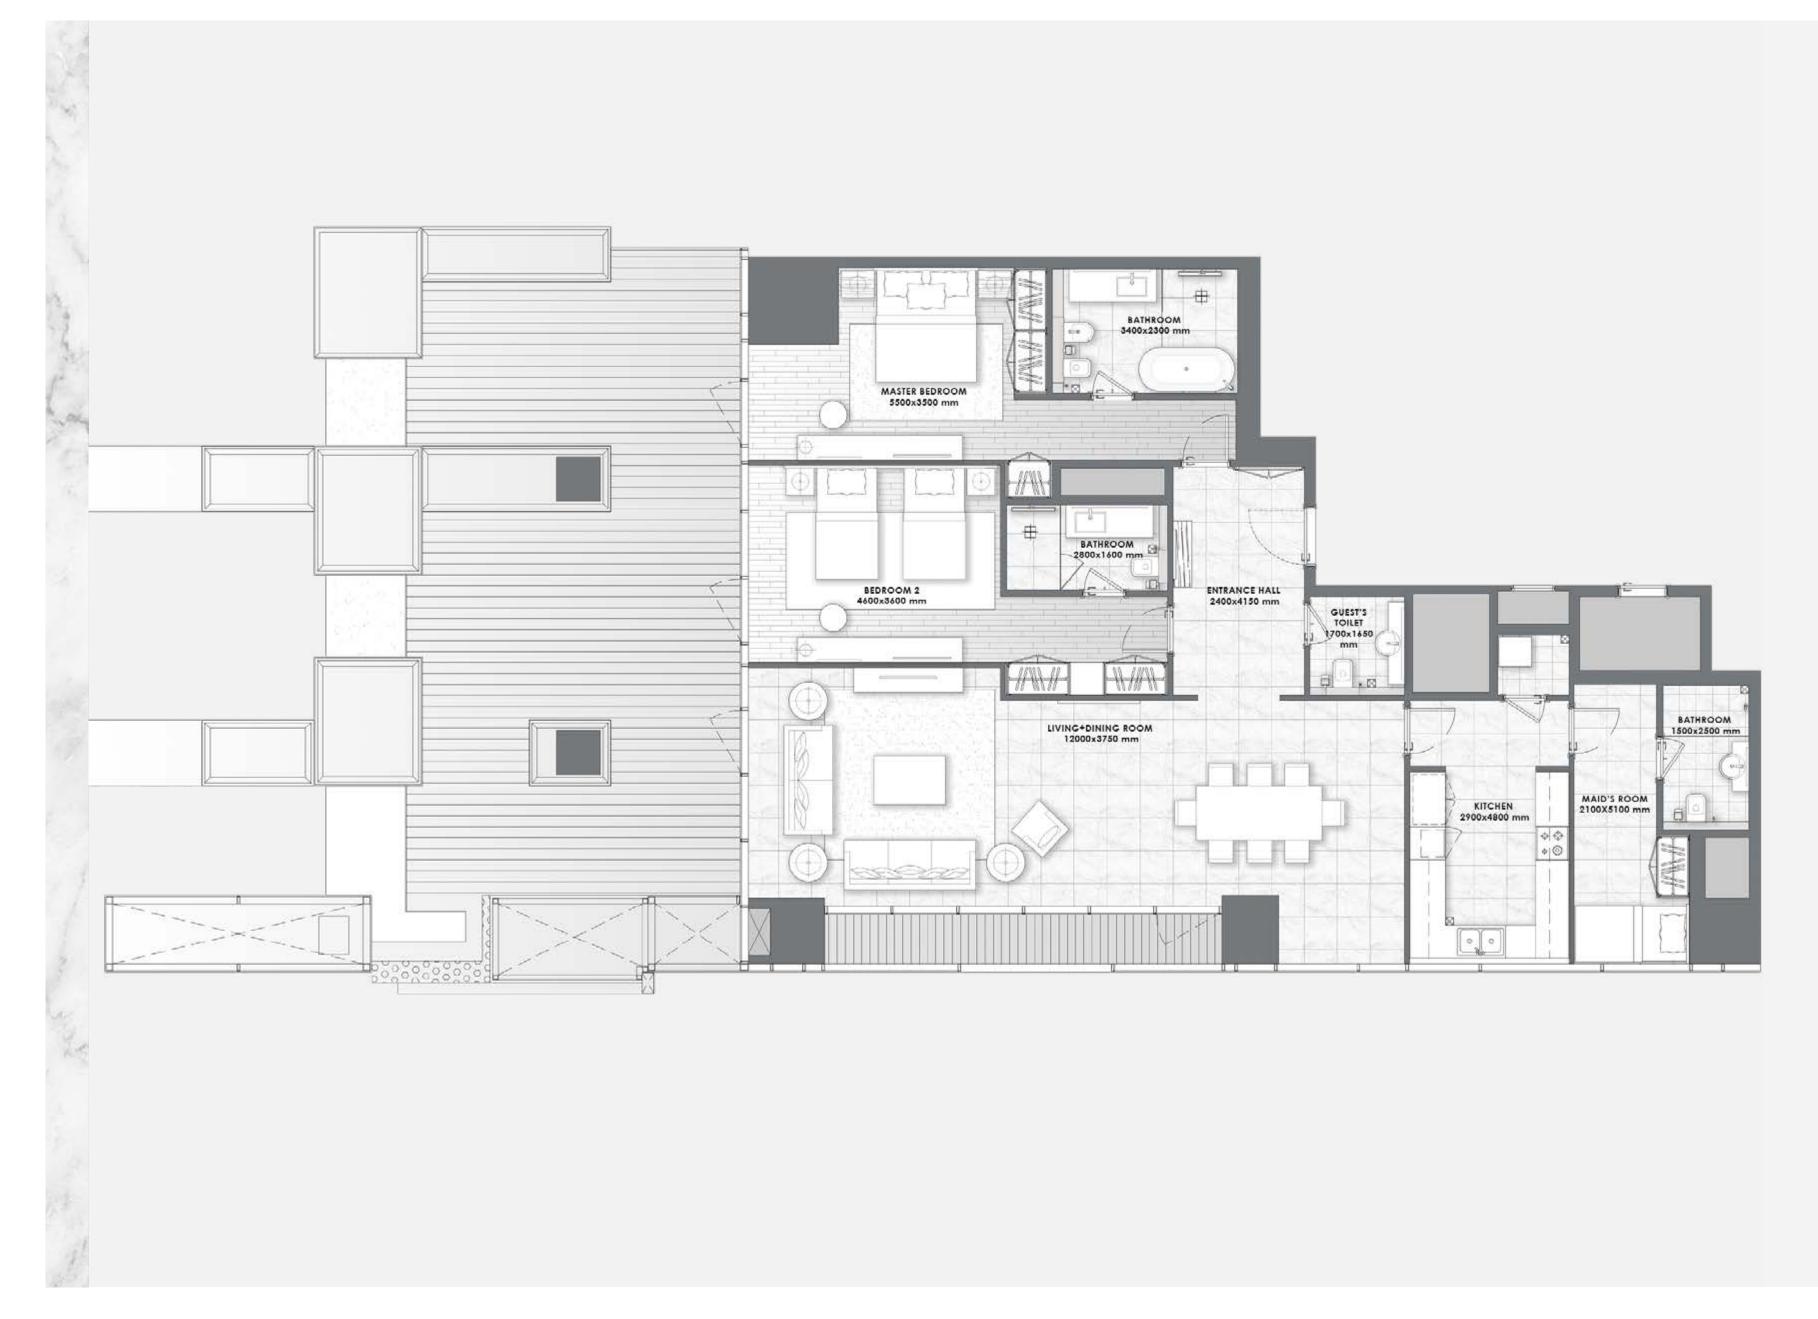

## 3 BEDROOMS - Type 1 -

**FLOORS**11 to 16

#### 3 BEDROOMS – Type 2 –

F L O O R S 11, 13 to 16

#### 3 BEDROOMS

– Type 2A –

# 3 BEDROOMS - Type 3 -