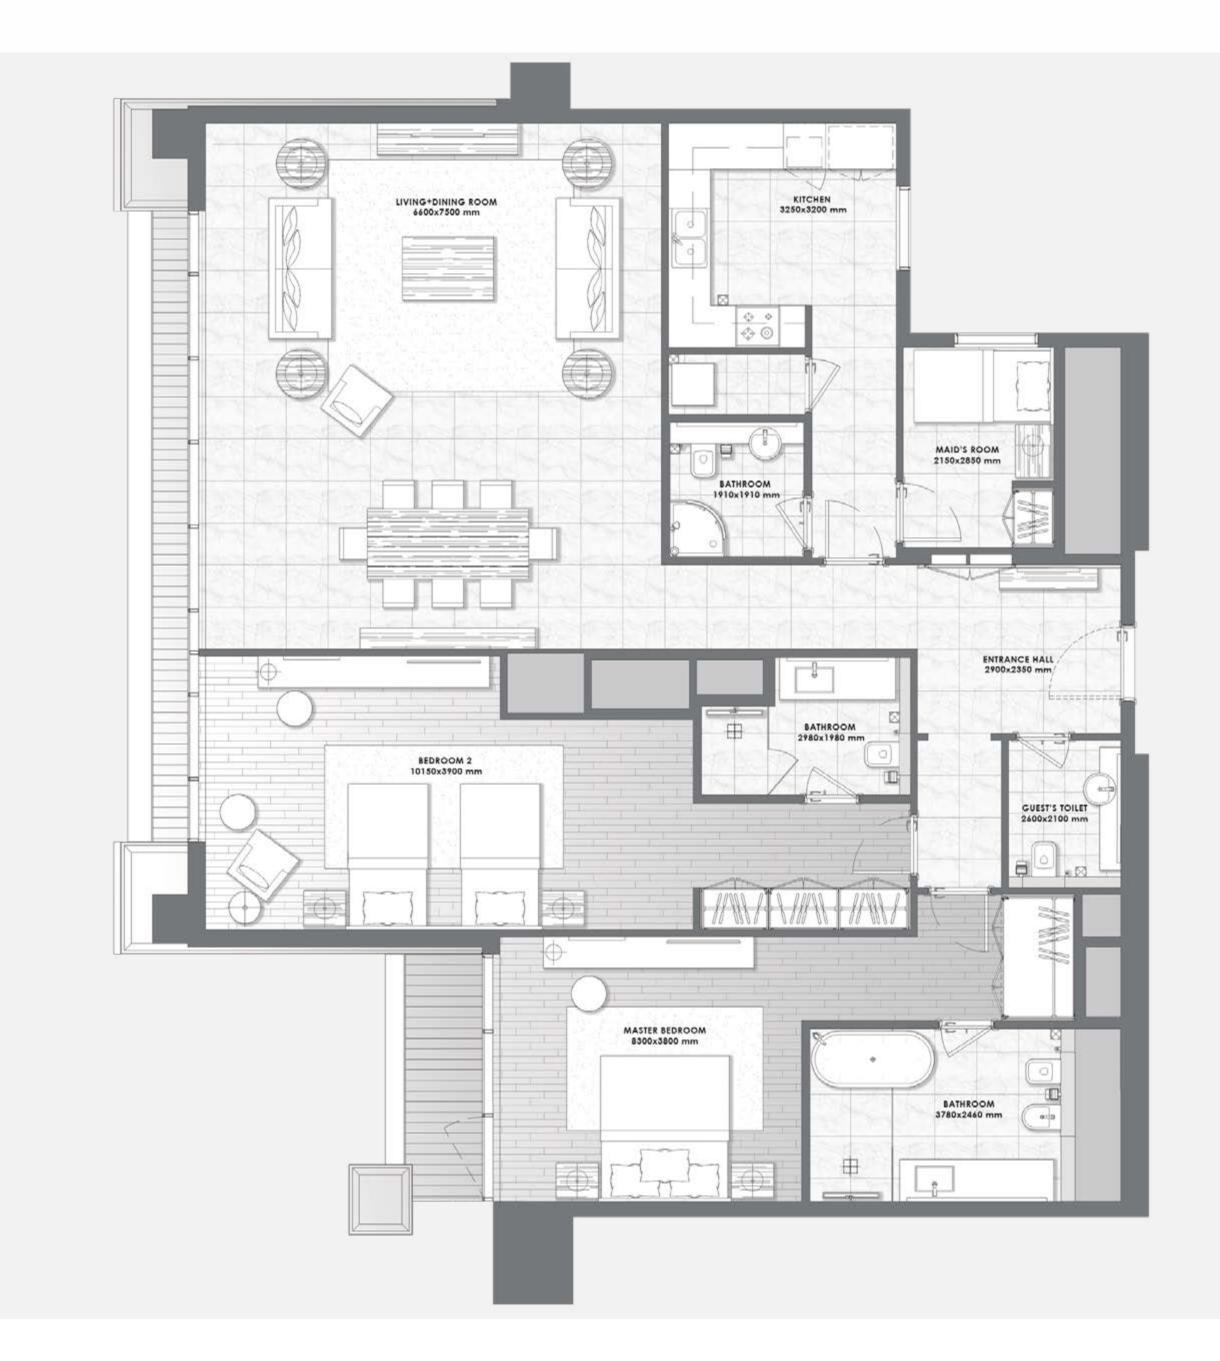

## 3 BEDROOMS - Type 1 -

**FLOORS**11 to 16

#### 3 BEDROOMS – Type 2 –

F L O O R S 11, 13 to 16

#### 3 BEDROOMS

– Type 2A –

# 3 BEDROOMS - Type 3 -