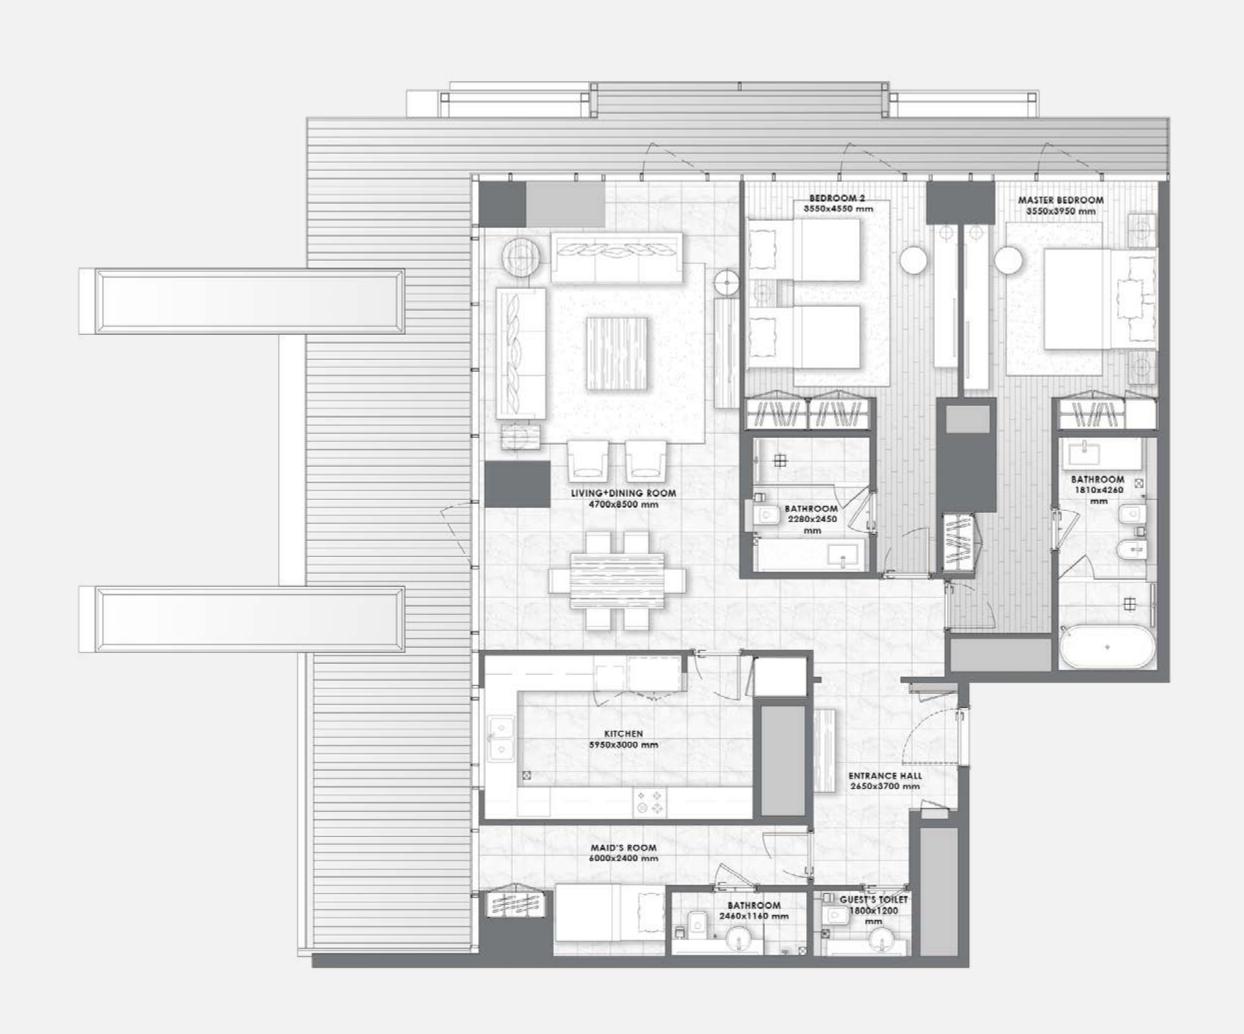

## 3 BEDROOMS - Type 1 -

**FLOORS**11 to 16

#### 3 BEDROOMS – Type 2 –

F L O O R S 11, 13 to 16

#### 3 BEDROOMS

– Type 2A –

# 3 BEDROOMS - Type 3 -