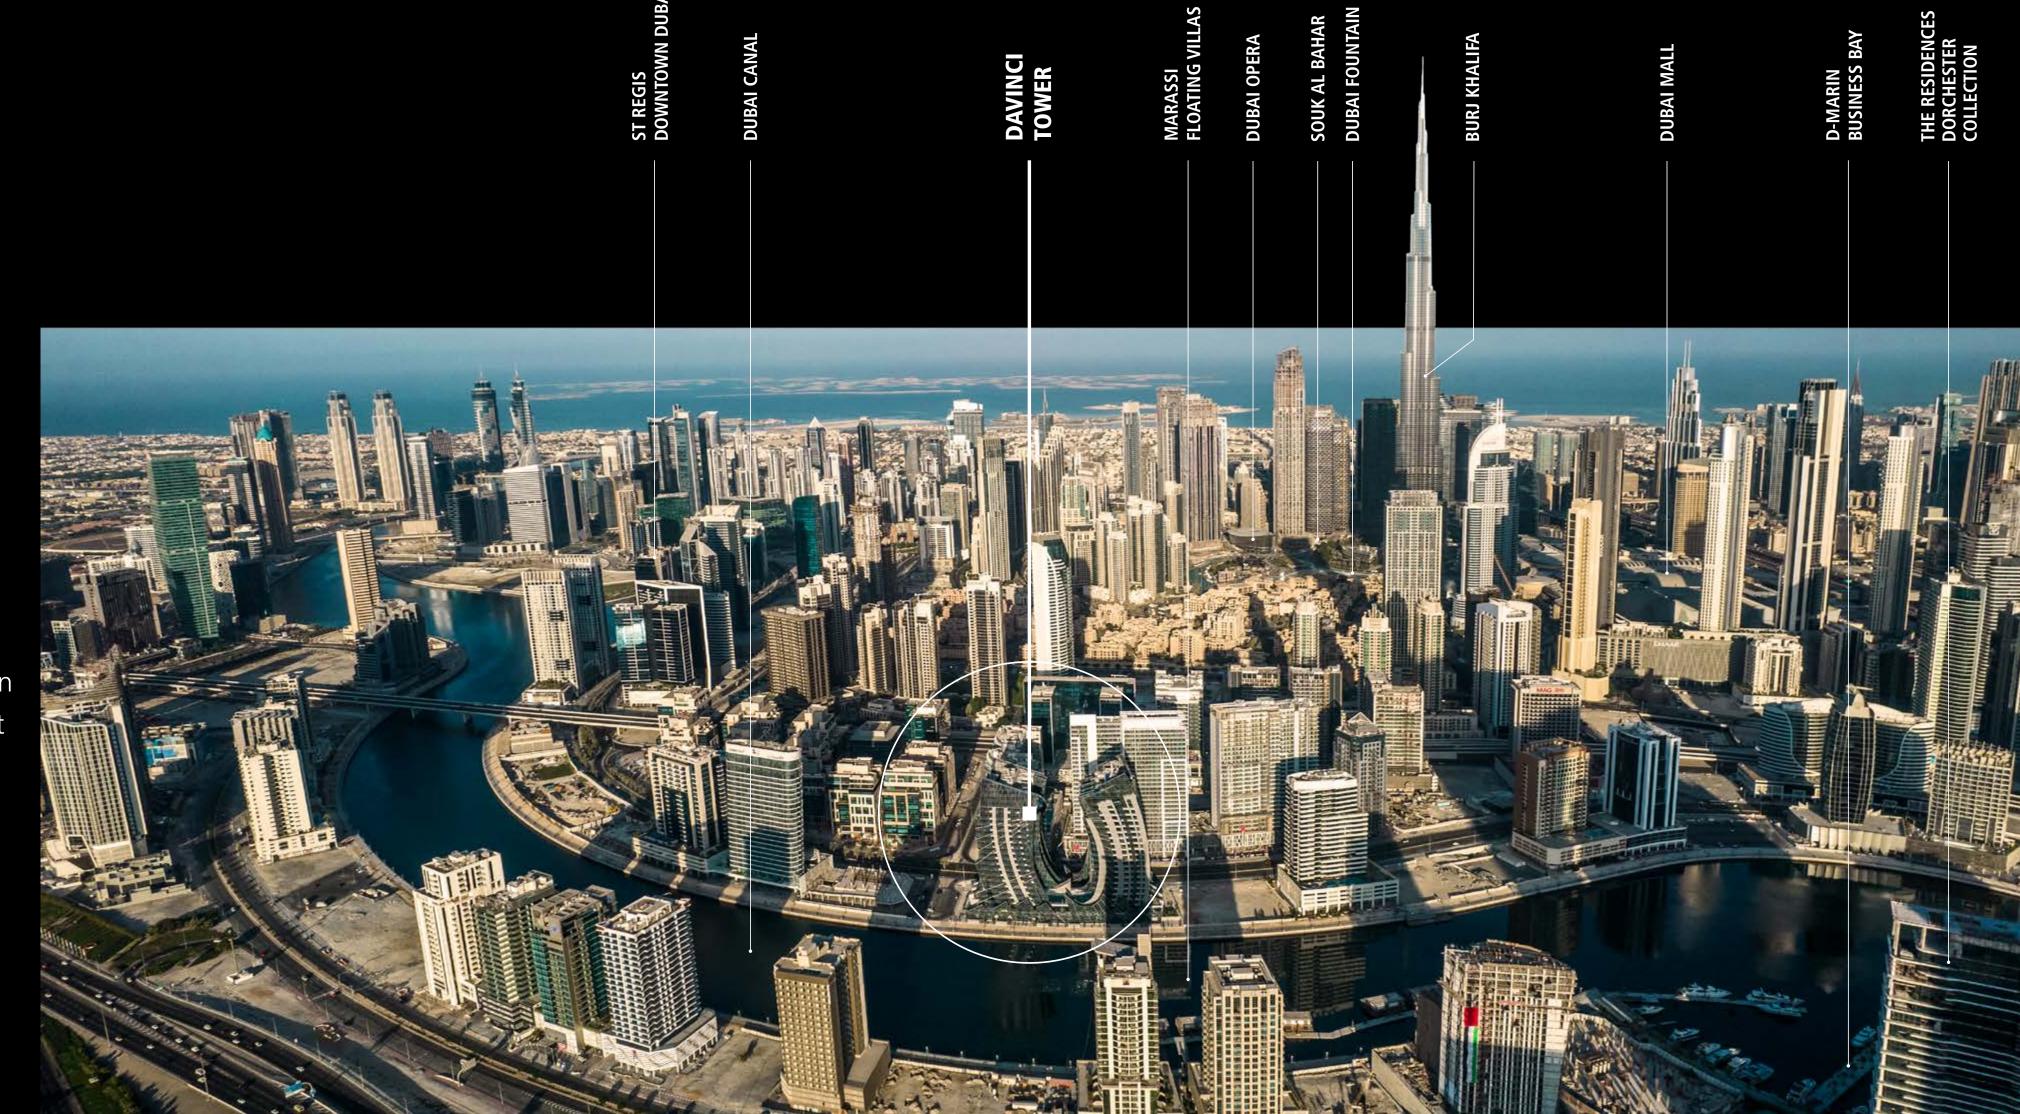

## LOCATION

DIRECTLY ON

THE DUBAI CANAL

A 3.2 Km-long tourist landmark

5 MINUTES

### THE DUBAI MALL

The world's largest retail & entertainment destination

4 MINUTES

### THE DUBAI FOUNTAIN

The world's tallest performing fountain with a captivating water, music & light spectacle

7 MINUTE

## **BURJ KHALIFA**

The world's tallest building

7 MINUTES

### THE DUBAI OPERA

2000 seat multi-format venue

## BREATHTAKING views

The building sits in a strategic position, letting you enjoy the best of Dubai's panoramas. On the South-East side you can indulge in the soothing view of water, with the Canal, the floating villas and the Business Bay at your feet. On the North side, the Burj Khalifa stands just outside of your window.