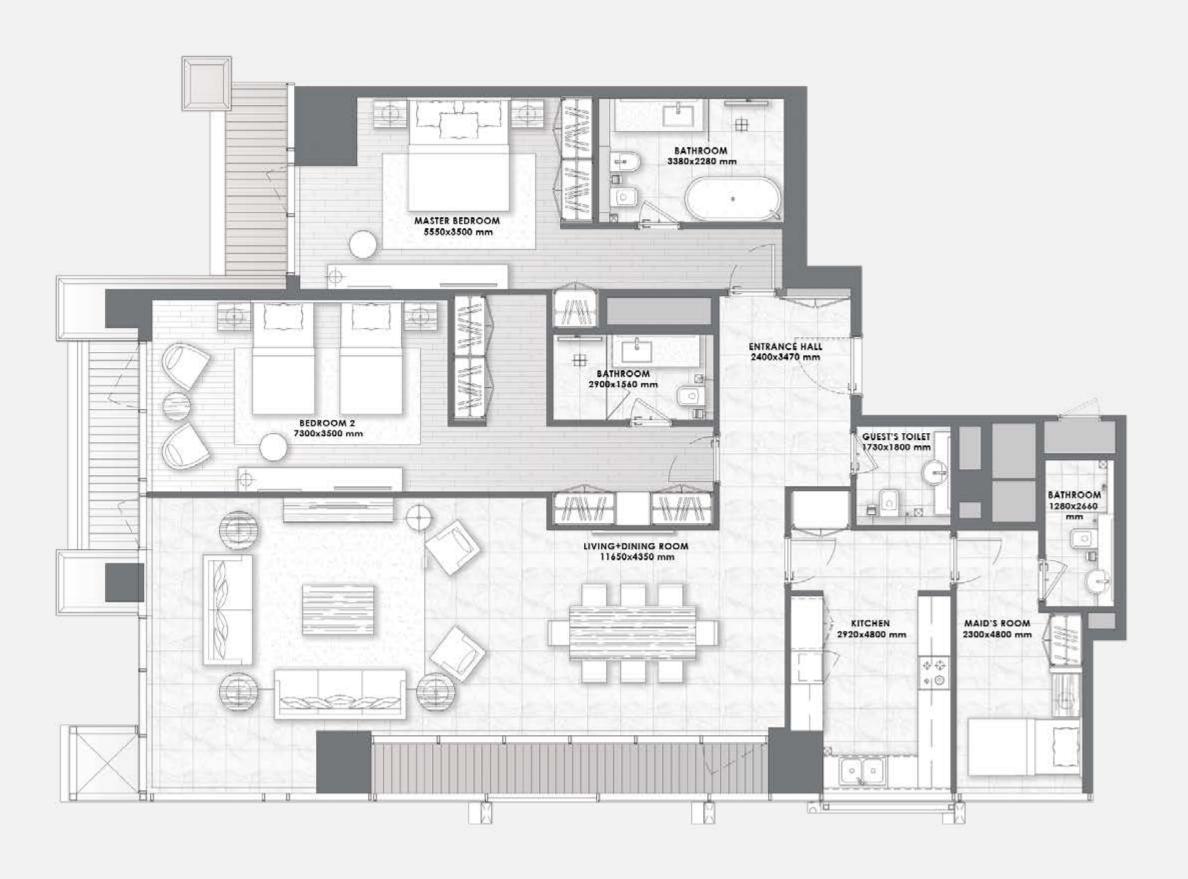

## 2 BEDROOMS - Type 7 -

**FLOORS** 2 to 10

## 2 BEDROOMS - Type 7A -

## 2 BEDROOMS - Type 8 -

**FLOORS**1 to 10

## 2 BEDROOMS - Type 9 -

2 to 10

## 2 BEDROOMS - Type 10 -

**FLOORS** 2 to 10

## 2 BEDROOMS - Type 11 -

**FLOORS** 3 to 10

## 2 BEDROOMS - Type 12 -

**FLOORS** 3, 5 to 10

## 2 BEDROOMS - Type 13 -

## 2 BEDROOMS - Type 14 -

11 to 16

## 2 BEDROOMS - Type 15 -

**FLOORS**11 to 16

#### 2 BEDROOMS