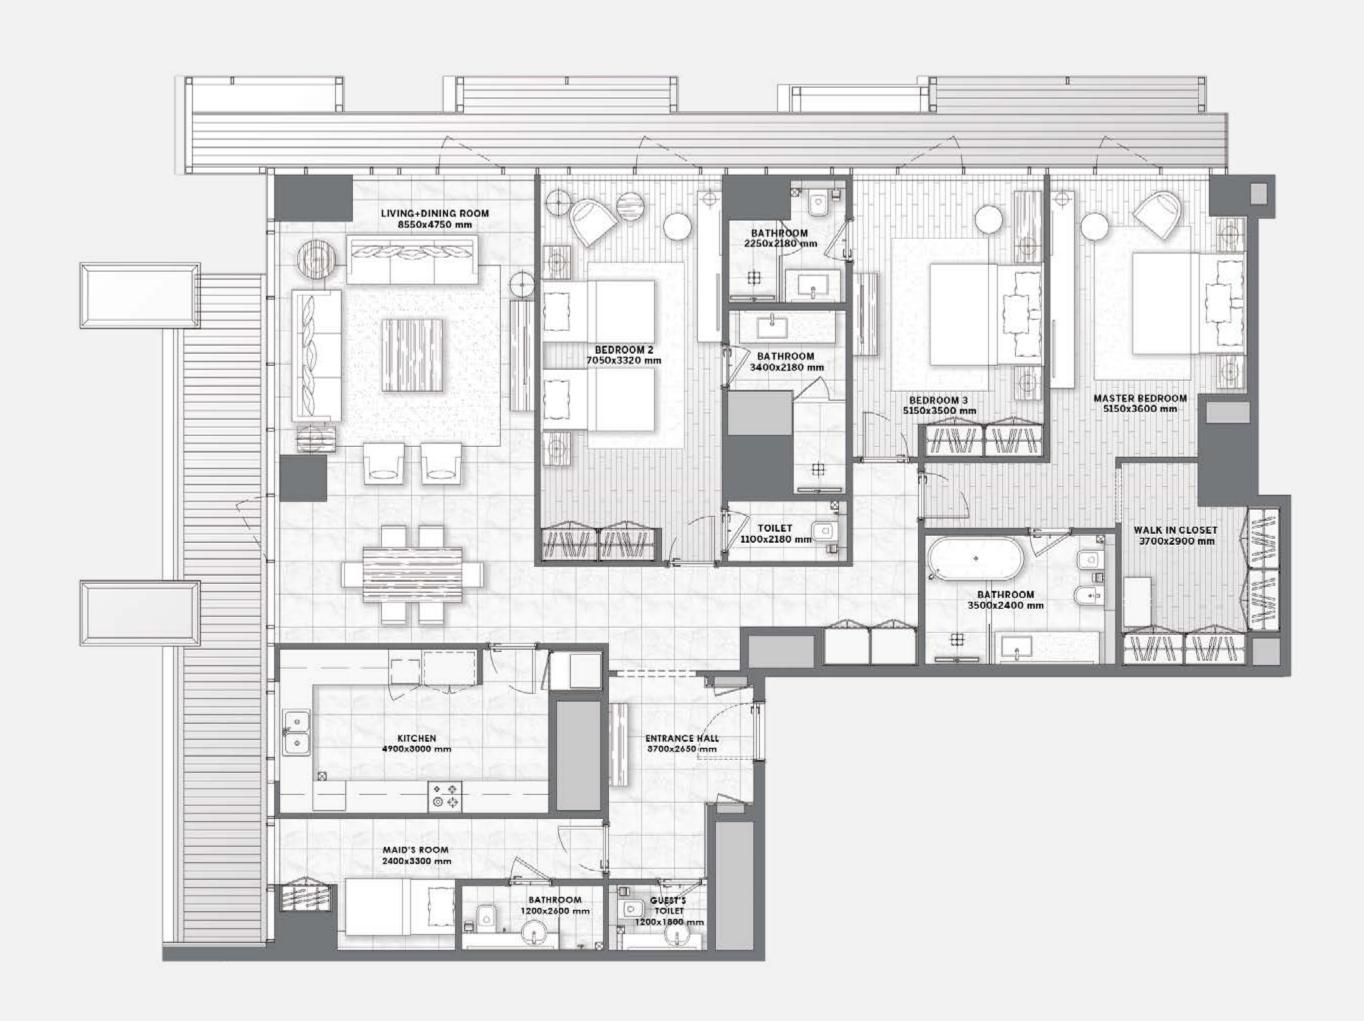

ng finished
with paint
Marble counter top
Lacquered / Veneer joinery
Gessi, Newform or equivalent
sanitary fixtures
Kohler, Duravit, Geberit or equivalent
sanitaryware





## 2 BEDROOMS - Type 7 -



**FLOORS** 2 to 10







## 2 BEDROOMS - Type 7A -









## 2 BEDROOMS - Type 8 -



**FLOORS**1 to 10







## 2 BEDROOMS - Type 9 -



2 to 10







## 2 BEDROOMS - Type 10 -



**FLOORS** 2 to 10







## 2 BEDROOMS - Type 11 -



**FLOORS** 3 to 10







## 2 BEDROOMS - Type 12 -



**FLOORS** 3, 5 to 10







## 2 BEDROOMS - Type 13 -









## 2 BEDROOMS - Type 14 -



11 to 16









## 2 BEDROOMS - Type 15 -



**FLOORS**11 to 16





#### 2 BEDROOMS











## 3 BEDROOMS - Type 1 -



**FLOORS**11 to 16







#### 3 BEDROOMS – Type 2 –



F L O O R S 11, 13 to 16







#### 3 BEDROOMS

– Type 2A –









# 3 BEDROOMS - Type 3 -







#### 3 BEDROOMS DUPLEX

– Type 2 –



**FLOORS** 1 & 2



All pictures, plans, layouts, information, data and details included in this brochure are indicative only and may change at any time up to the final 'as built' status in accordance with final designs of the project, regulatory approvals and planning permissions. All accessories and interior finishes such as wallpaper, chandeliers, furniture, electronics, white goods, curtains, hard and soft landscaping, pavements, features, gym, swimming pool(s) and other elements displayed in the brochure, or within the show apartment or between the plot boundary and the unit, are not part of the unit and are shown for illustrative purposes only.





LOWER LEVEL UPPERLEVEL