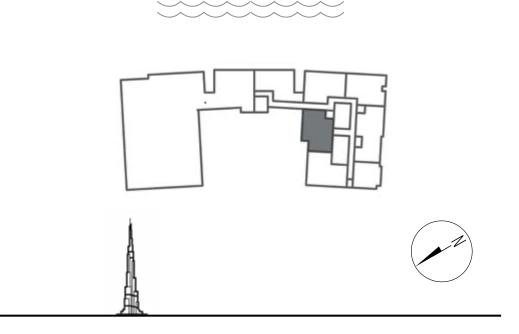

Dubai is likely becoming the art capital of the 21st century. Home to the most prominent exhibitions, fashion shows, arts and cultural events, DaVinci Tower sits at the heart of it all.

The building is directly by the Dubai Canal, overlooking the world's tallest building Burj Khalifa and a stone throw away from Marasi Business Bay. A prime location filled with a unique mix of aesthetic residential and commercial towers, attracting the most affluent people from around the world.

## LOCATION

DIRECTLY ON

THE DUBAI CANAL

A 3.2 Km-long tourist landmark

5 MINUTES

## **BURJ KHALIFA**

The world's tallest building

7 MINUTES