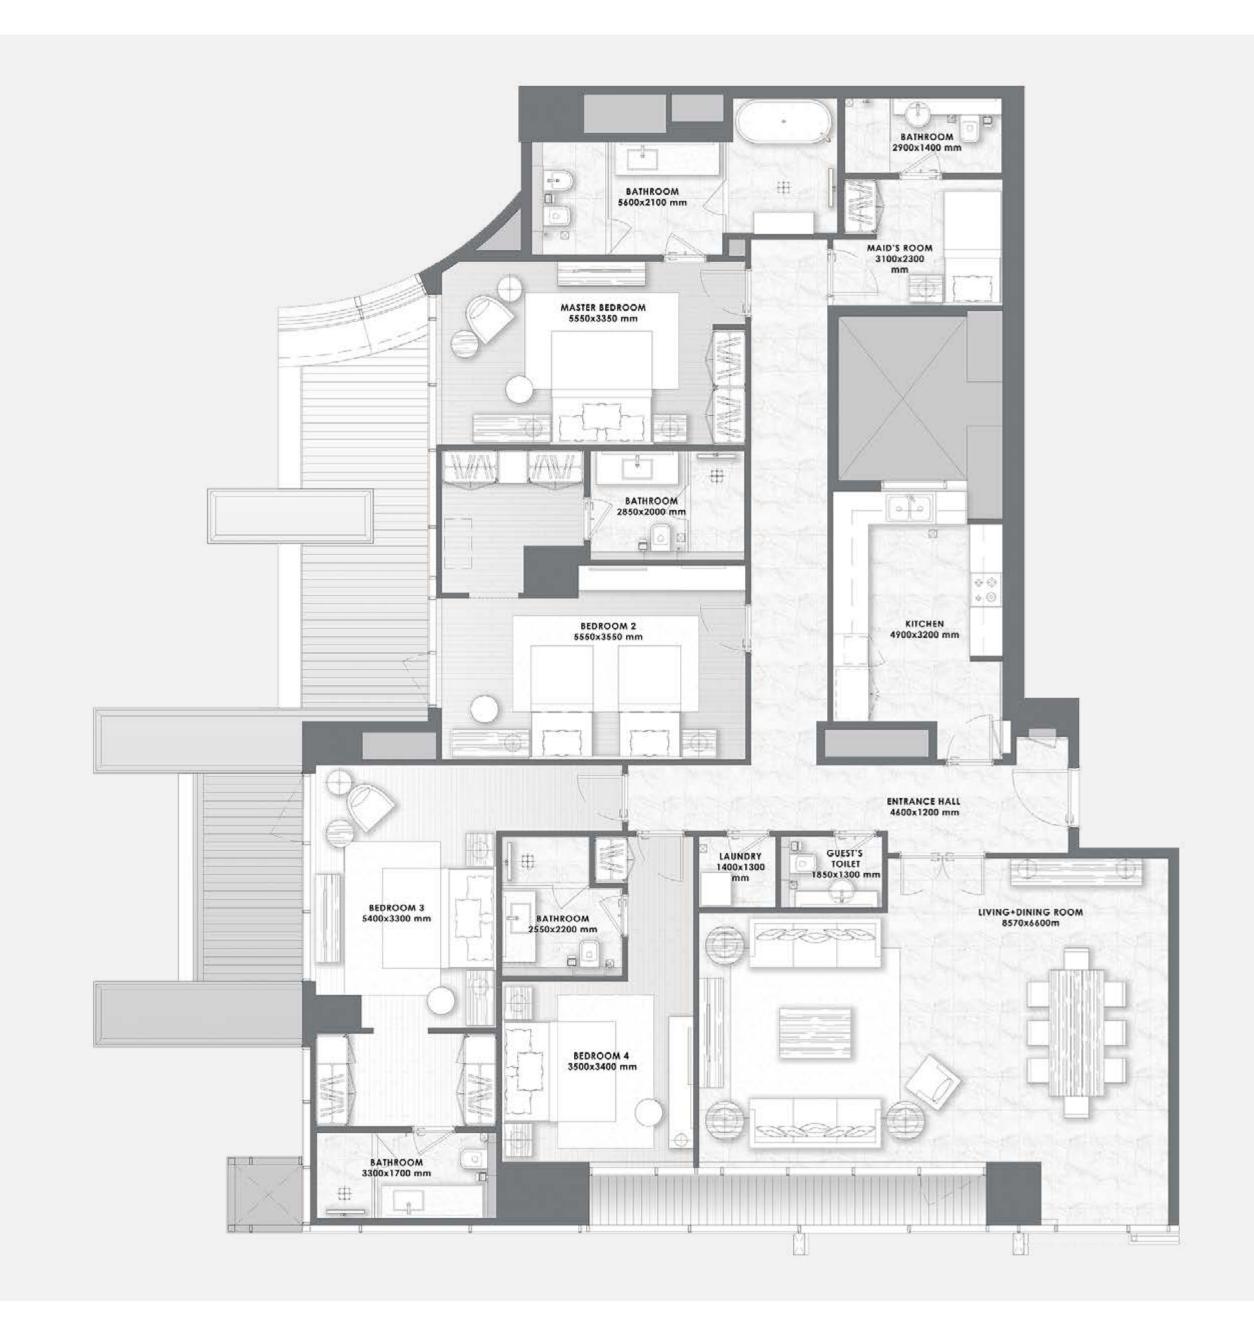

## 3 BEDROOMS - Type 1 -

**FLOORS**11 to 16

#### 3 BEDROOMS – Type 2 –

F L O O R S 11, 13 to 16

#### 3 BEDROOMS

– Type 2A –

# 3 BEDROOMS - Type 3 -