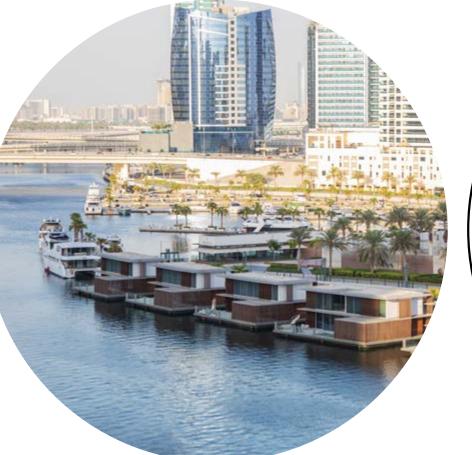

Dubai is likely becoming the art capital of the 21st century. Home to the most prominent exhibitions, fashion shows, arts and cultural events, DaVinci Tower sits at the heart of it all.

The building is directly by the Dubai Canal, overlooking the world's tallest building Burj Khalifa and a stone throw away from Marasi Business Bay. A prime location filled with a unique mix of aesthetic residential and commercial towers, attracting the most affluent people from around the world.

## BREATHTAKING views

The building sits in a strategic position, letting you enjoy the best of Dubai's panoramas. On the South-East side you can indulge in the soothing view of water, with the Canal, the floating villas and the Business Bay at your feet. On the North side, the Burj Khalifa stands just outside of your window.