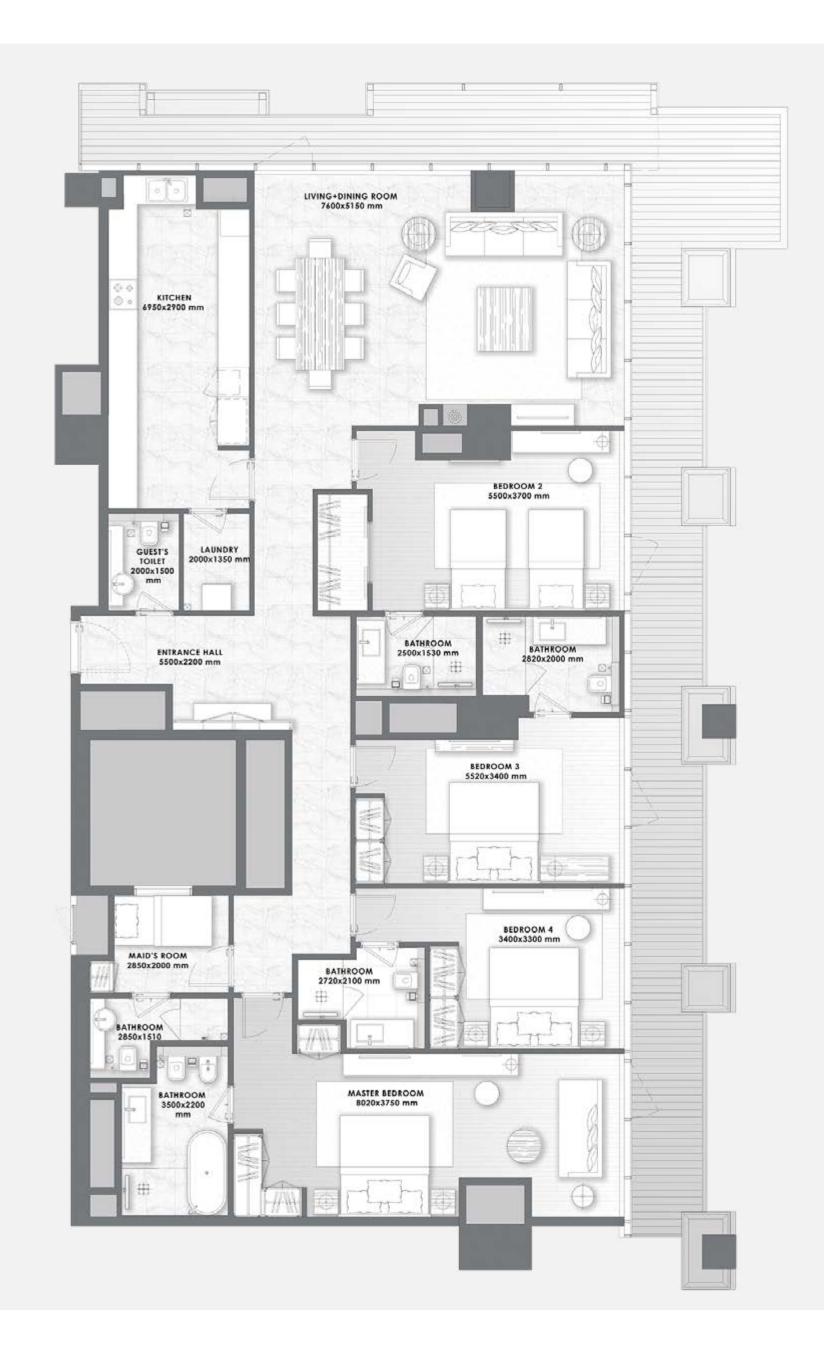

# ART ELEVATES life

The magnificent residences set new standards for human living. The expansive 2 - 4 bedroom marble homes are designed with private outdoor spaces and open flowing light-filled interiors, with panoramic views of the canal and Downtown Dubai.

#### Foyer – Living Area – Dining Area

Marble flooring and skirting
Gypsum ceiling finished with paint
Paint with accent wallpaper
Wood paneling in selected areas

#### Kitchen

Marble flooring and skirting
Paint and quartz walls
Gypsum ceiling finished with paint
Silestone high quality quartz counter top
Lacquered paint cabinets
Fridge, Oven, Hob, Hood, Microwave,
Dishwasher, Washing Machine,
Beverage Cooler
Miele, Bosch Premium Line or Equivalent

#### **Bedrooms**

Semi Engineered wood flooring and skirting Paint with accent wallpaper Gypsum ceiling finished with paint Built-in lacquered joinery

#### **Bathrooms**

Marble flooring and skirting
Marble / wallpaper walls
Moisture resistant gypsum ceiling finished
with paint
Marble counter top
Lacquered / Veneer joinery
Gessi, Newform or equivalent
sanitary fixtures
Kohler, Duravit, Geberit or equivalent
sanitaryware