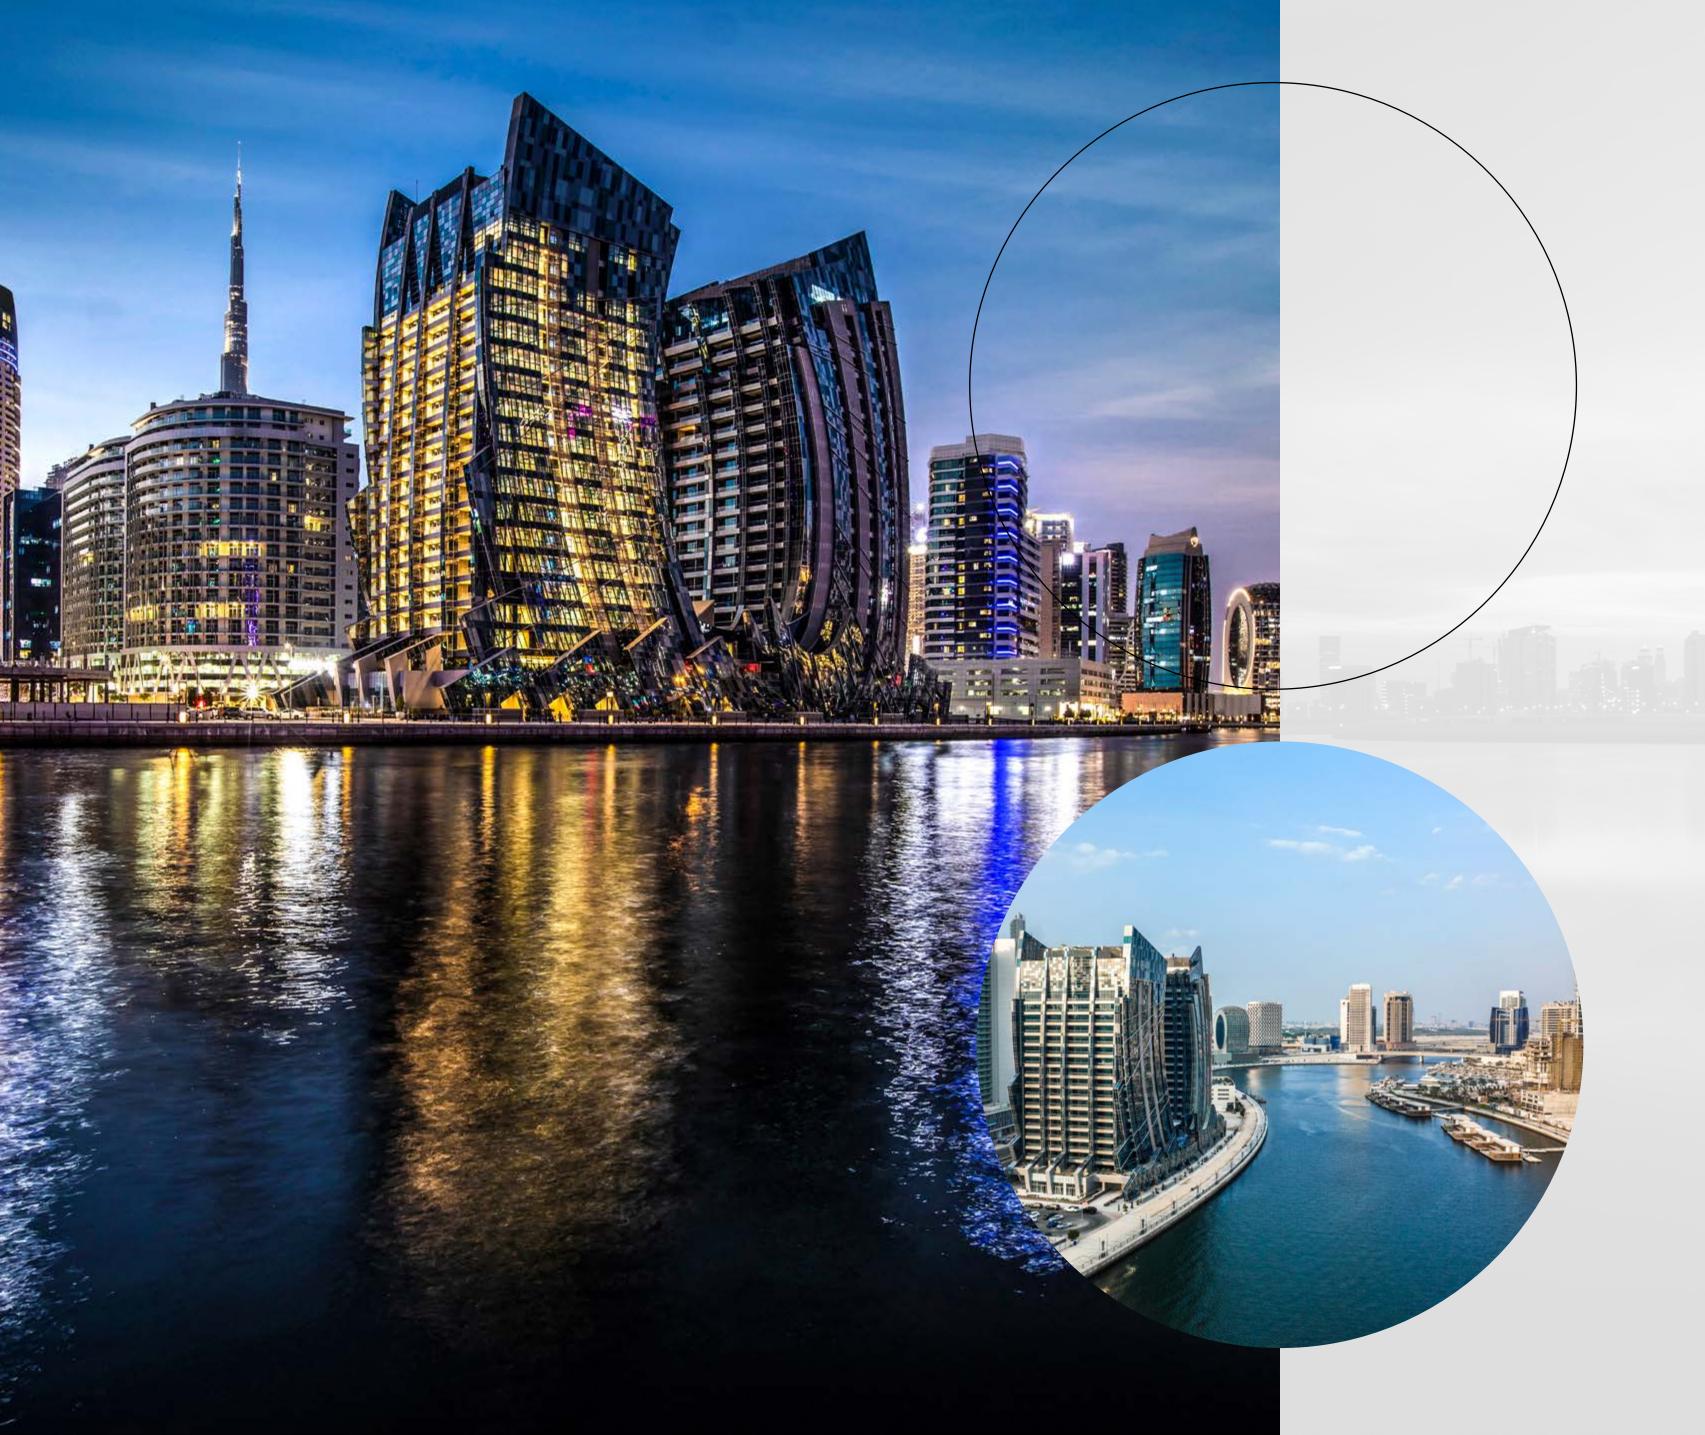

# THE SHAPE OF speed

Pagani's first residences ever are brought to life in a unique tower. The building design is one that makes your head turn: the instability of lines, a strong uneven approach, transparency and hidden balances create a dynamic effect like no other in the surroundings. But it's when you get closer that you discover the pearl, an incredible suspended sphere that defies gravity. The tower is a true geometric symphony of perfection with 19 floors of residential masterpieces, 3 basement levels and a majestic ground floor.

Dubai is likely becoming the art capital of the 21st century. Home to the most prominent exhibitions, fashion shows, arts and cultural events, DaVinci Tower sits at the heart of it all.

The building is directly by the Dubai Canal, overlooking the world's tallest building Burj Khalifa and a stone throw away from Marasi Business Bay. A prime location filled with a unique mix of aesthetic residential and commercial towers, attracting the most affluent people from around the world.

## BREATHTAKING views

The building sits in a strategic position, letting you enjoy the best of Dubai's panoramas. On the South-East side you can indulge in the soothing view of water, with the Canal, the floating villas and the Business Bay at your feet. On the North side, the Burj Khalifa stands just outside of your window.