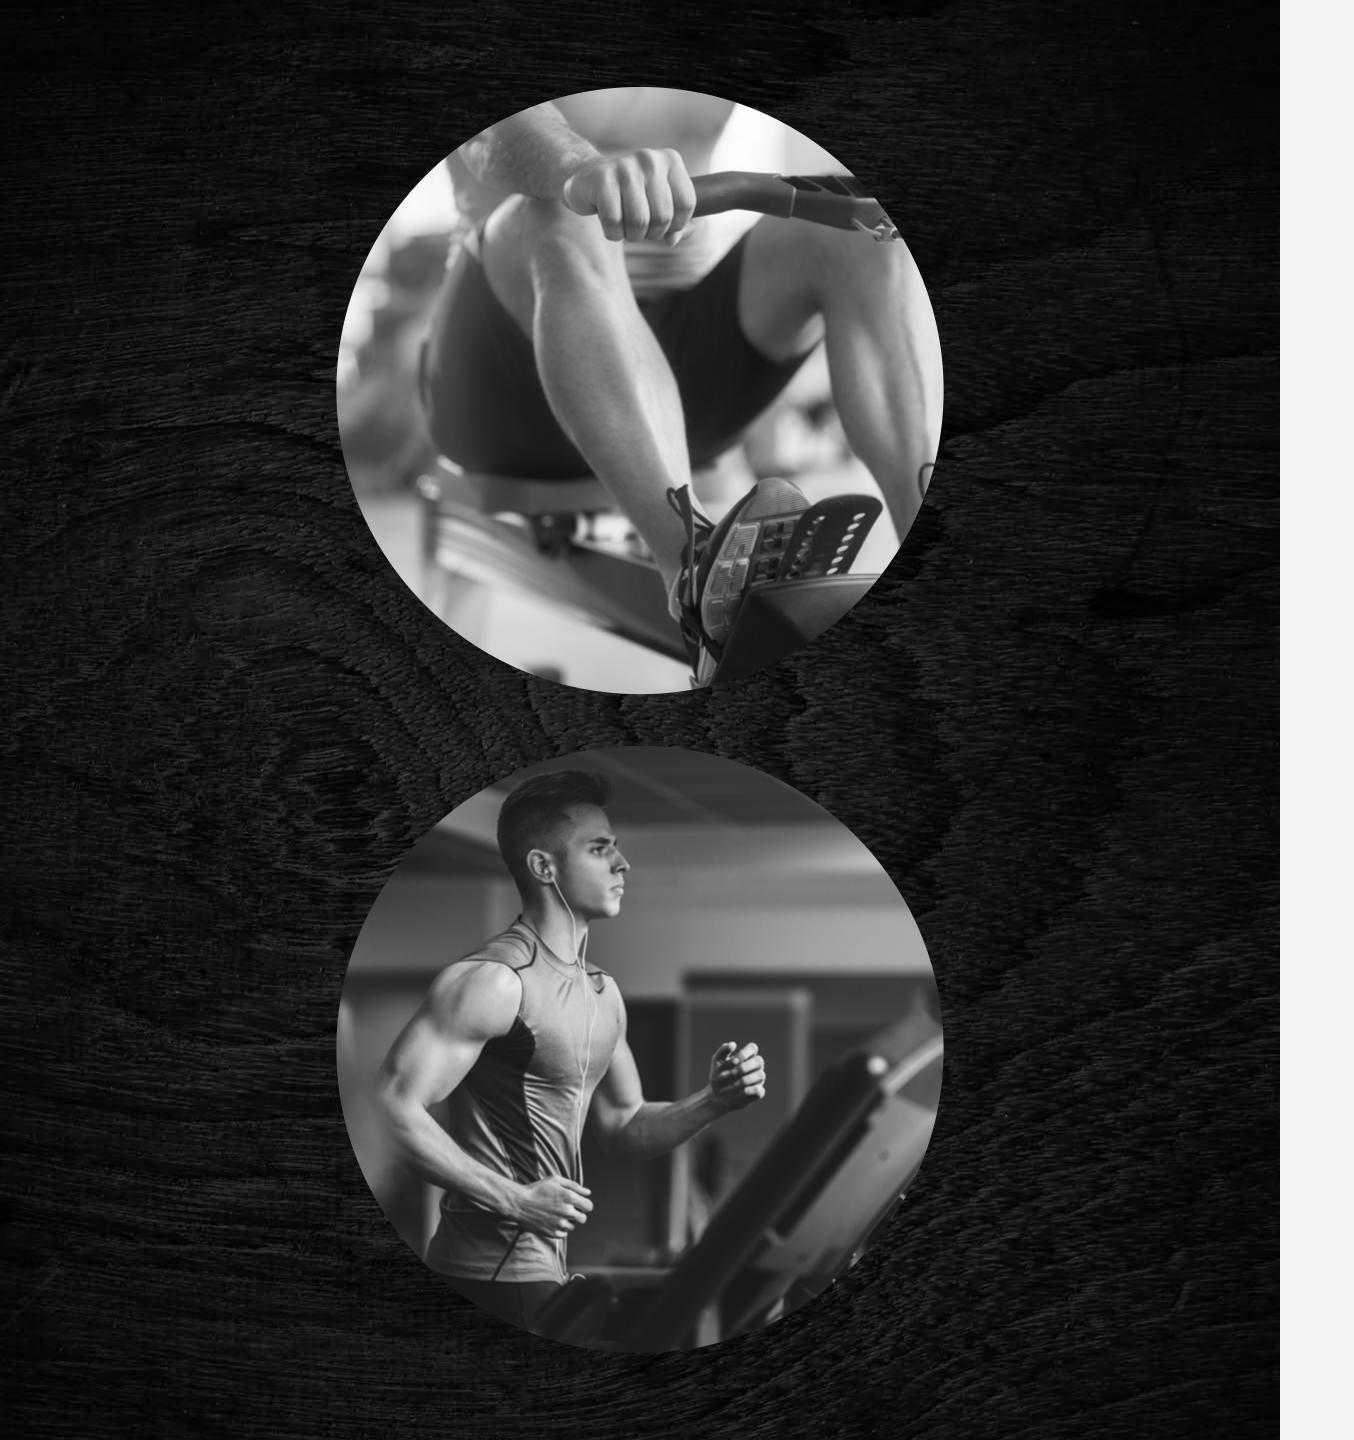

# Inspired TO WELL-BEING

Keep yourself fit and healthy, without having to leave your home. You can workout in a modern gym with the newest equipments and plenty of space to exercise, then give yourself a treat in the sauna and steam rooms for men and women. A great way to start your day, or to end it.