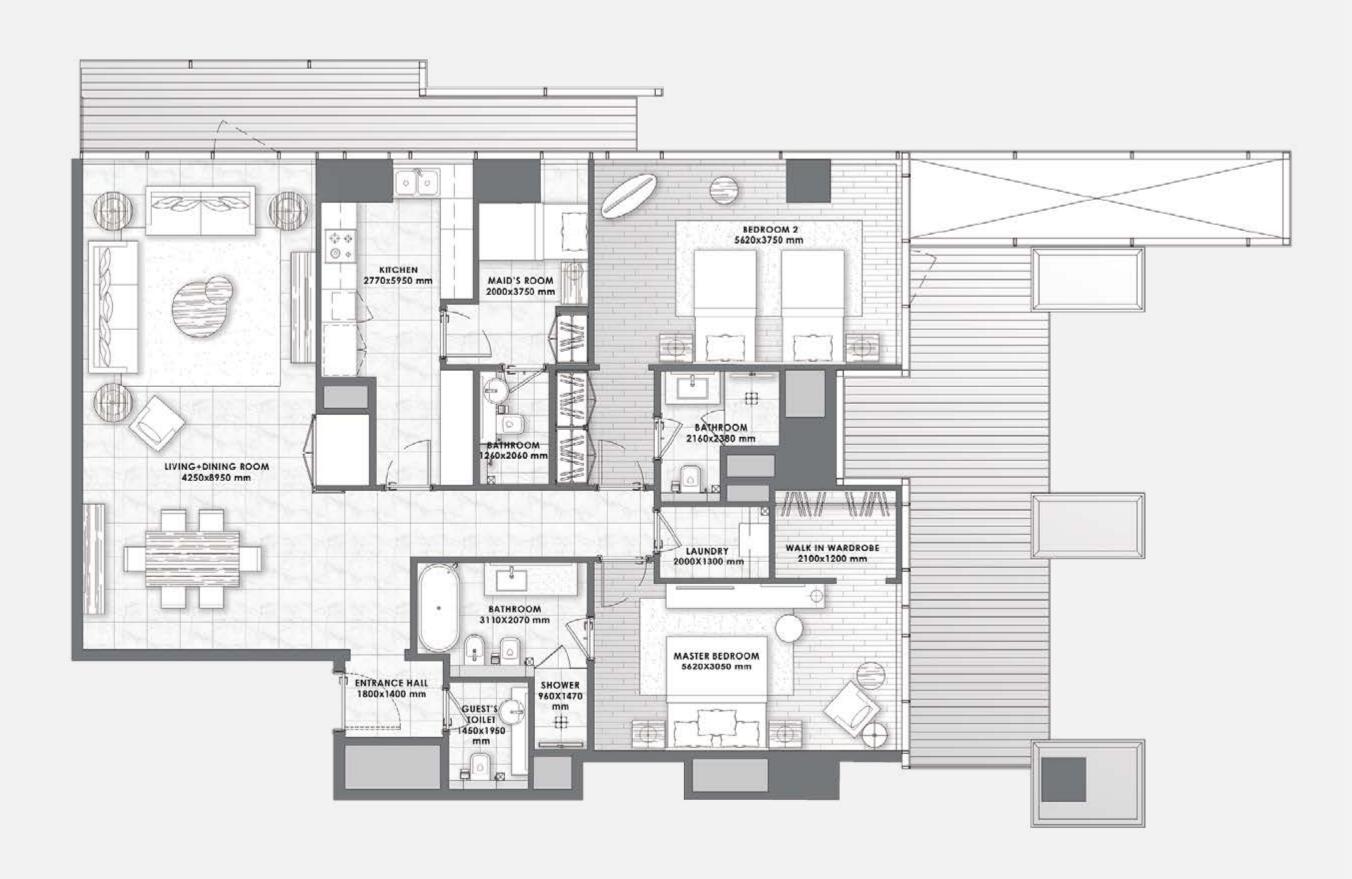

# ART ELEVATES life

The magnificent residences set new standards for human living. The expansive 2 - 4 bedroom marble homes are designed with private outdoor spaces and open flowing light-filled interiors, with panoramic views of the canal and Downtown Dubai.

#### Foyer – Living Area – Dining Area

Marble flooring and skirting
Gypsum ceiling finished with paint
Paint with accent wallpaper
Wood paneling in selected areas

#### Kitchen

Marble flooring and skirting
Paint and quartz walls
Gypsum ceiling finished with paint
Silestone high quality quartz counter top
Lacquered paint cabinets
Fridge, Oven, Hob, Hood, Microwave,
Dishwasher, Washing Machine,
Beverage Cooler
Miele, Bosch Premium Line or Equivalent

#### **Bedrooms**

Semi Engineered wood flooring and skirting Paint with accent wallpaper Gypsum ceiling finished with paint Built-in lacquered joinery

#### **Bathrooms**

Marble flooring and skirting
Marble / wallpaper walls
Moisture resistant gypsum ceiling finished
with paint
Marble counter top
Lacquered / Veneer joinery
Gessi, Newform or equivalent
sanitary fixtures
Kohler, Duravit, Geberit or equivalent
sanitaryware