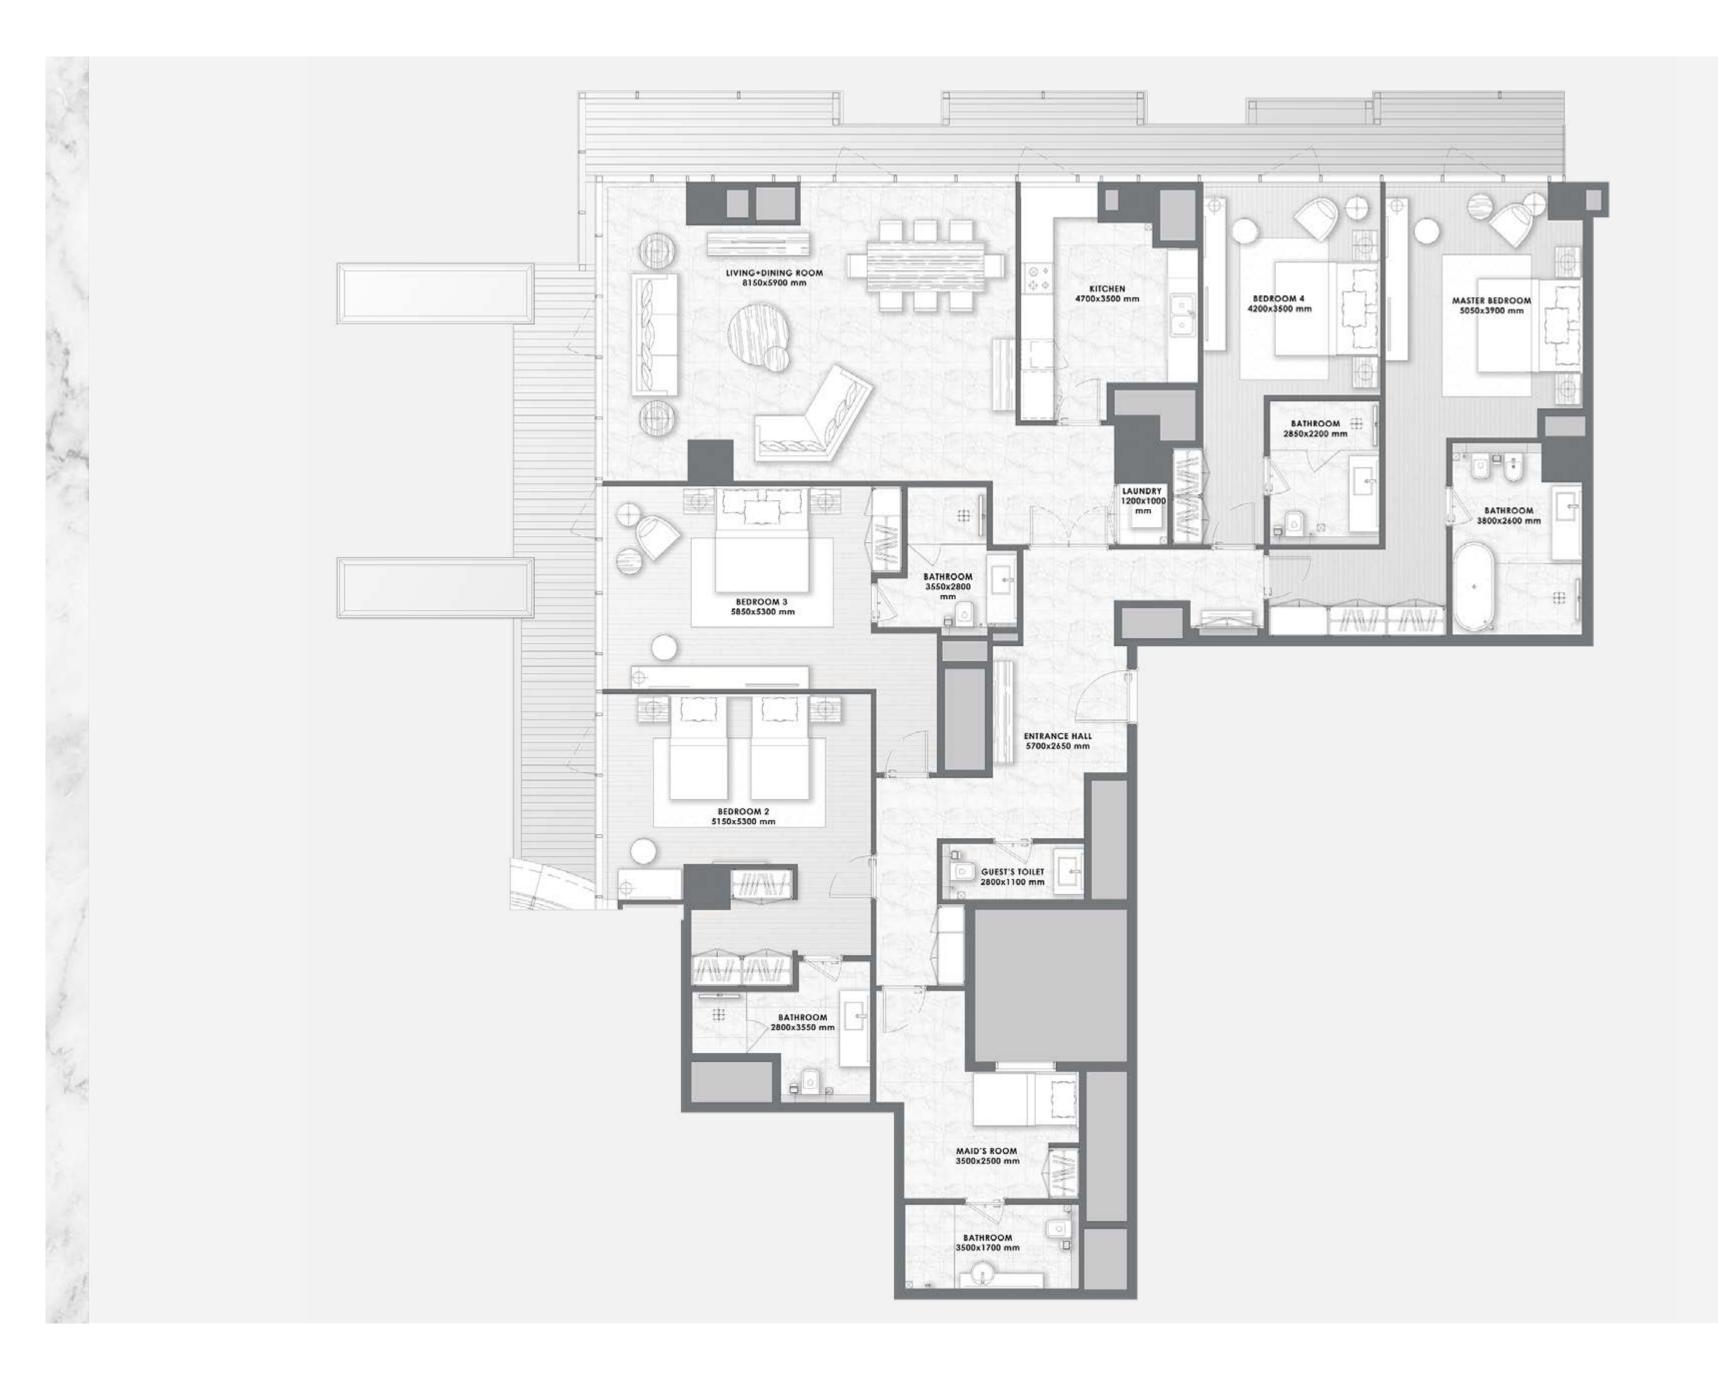

### 4 BEDROOMS - Type 1 -

**FLOORS** 11 to 16

### 4 BEDROOMS - Type 1A -

### 4 BEDROOMS - Type 2 -

# 4 BEDROOMS - Type 3 -