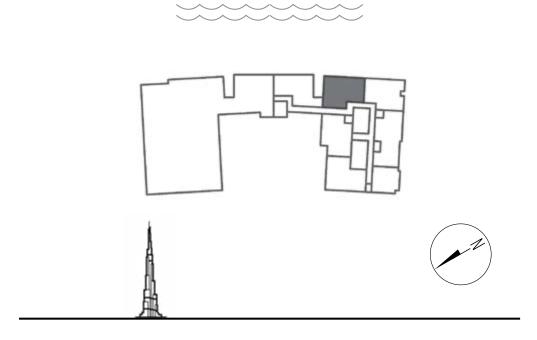

Dubai is likely becoming the art capital of the 21st century. Home to the most prominent exhibitions, fashion shows, arts and cultural events, DaVinci Tower sits at the heart of it all.

The building is directly by the Dubai Canal, overlooking the world's tallest building Burj Khalifa and a stone throw away from Marasi Business Bay. A prime location filled with a unique mix of aesthetic residential and commercial towers, attracting the most affluent people from around the world.

## LOCATION

DIRECTLY ON

THE DUBAI CANAL

A 3.2 Km-long tourist landmark

5 MINUTES

## **BURJ KHALIFA**

The world's tallest building

7 MINUTES

## BREATHTAKING views

The building sits in a strategic position, letting you enjoy the best of Dubai's panoramas. On the South-East side you can indulge in the soothing view of water, with the Canal, the floating villas and the Business Bay at your feet. On the North side, the Burj Khalifa stands just outside of your window.