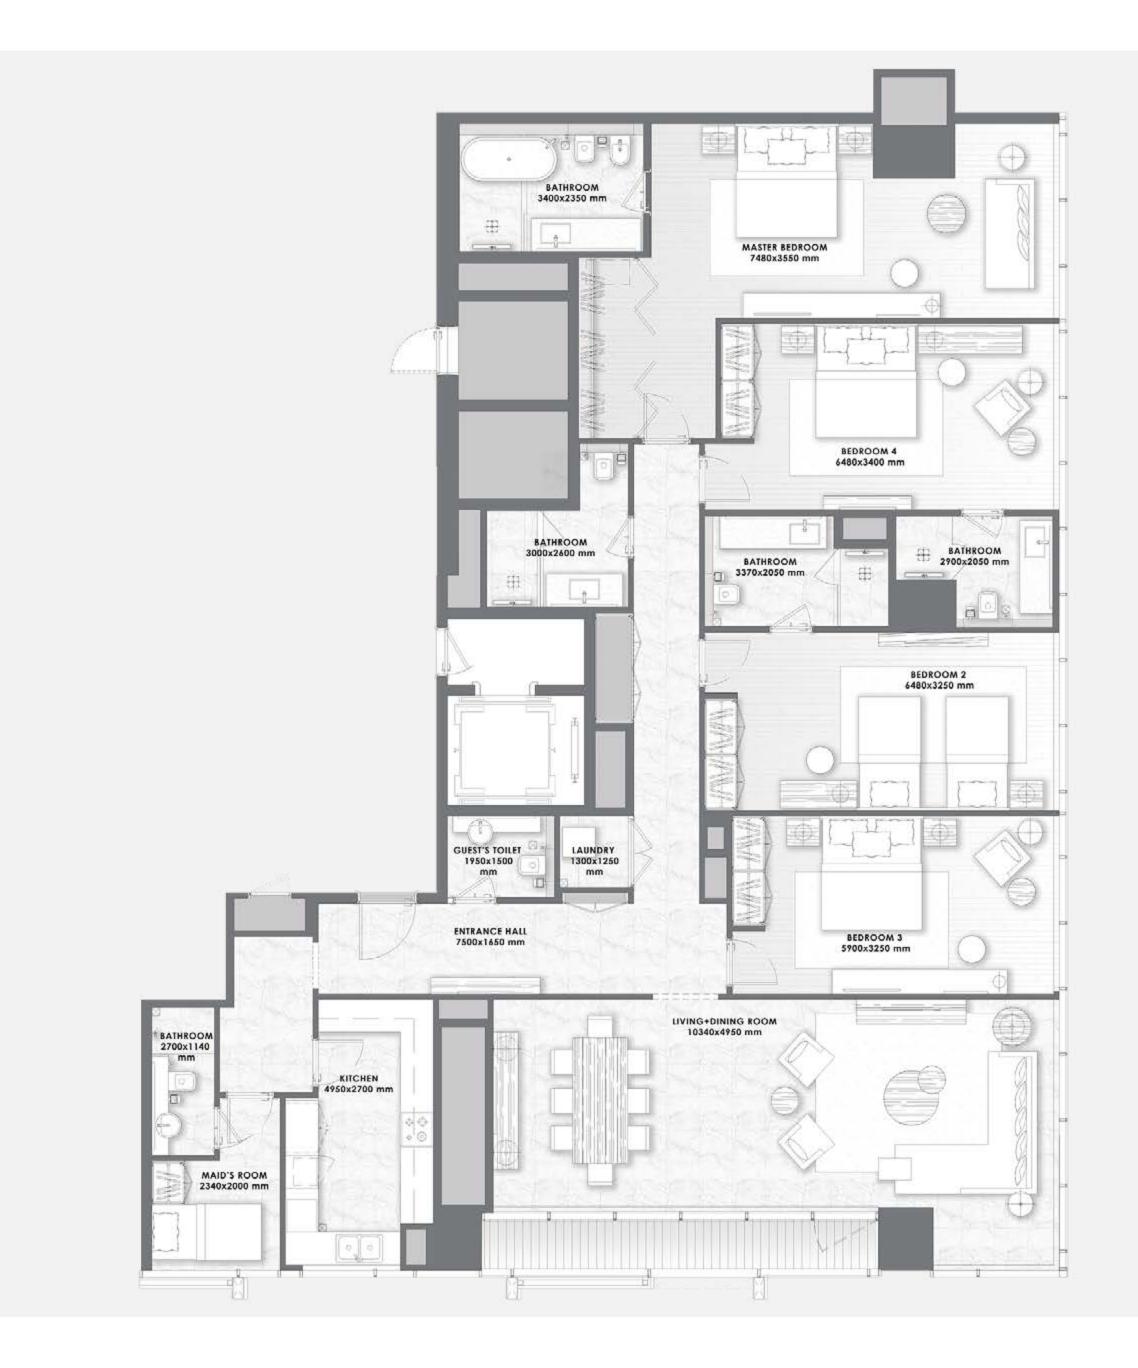

-









# 4 BEDROOMS - Type 3 -







#### 4 BEDROOMS DUPLEX

– Type 2 –



**FLOORS** 1 & 2



All pictures, plans, layouts, information, data and details included in this brochure are indicative only and may change at any time up to the final 'as built' status in accordance with final designs of the project, regulatory approvals and planning permissions. All accessories and interior finishes such as wallpaper, chandeliers, furniture, electronics, white goods, curtains, hard and soft landscaping, pavements, features, gym, swimming pool(s) and other elements displayed in the brochure, or within the show apartment or between the plot boundary and the unit, are not part of the unit and are shown for illustrative purposes only.





LOWER LEVEL UPPERLEVEL



# 4 BEDROOMS - Type 4 -









#### THE PENTHOUSE







#### DAR AL ARKAN

#### BUILDING YOUR TRUST



Imagine a partner that anticipates your needs, understands your aspirations, and celebrates your successes. A partner that cuts through all the red tape and instead offers you on a golden platter the ideal home planned by world-class architects, built with world-class materials, designed by icons of fashion and managed & maintained by the top experts. And this commitment to delivering the highest quality projects hasn't wavered for the past 27 years. This is Dar Al Arkan.

15,000

residential units delivered

500,000 SQM

of commercial space

OPERATING ON 3 CONTINENTS

SAR 31 BILLION

in assets (month 2021)

SAR 11 BILLION

in capital (month 2021)

SAUDI STOCK EXCHANGE

listed