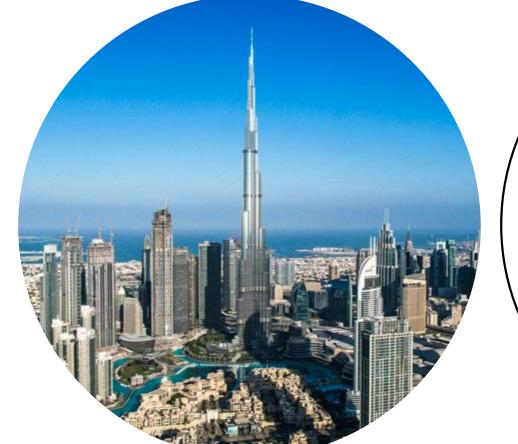

Dubai is likely becoming the art capital of the 21st century. Home to the most prominent exhibitions, fashion shows, arts and cultural events, DaVinci Tower sits at the heart of it all.

The building is directly by the Dubai Canal, overlooking the world's tallest building Burj Khalifa and a stone throw away from Marasi Business Bay. A prime location filled with a unique mix of aesthetic residential and commercial towers, attracting the most affluent people from around the world.

## **BURJ KHALIFA**

The world's tallest building

7 MINUTES

## BREATHTAKING views

The building sits in a strategic position, letting you enjoy the best of Dubai's panoramas. On the South-East side you can indulge in the soothing view of water, with the Canal, the floating villas and the Business Bay at your feet. On the North side, the Burj Khalifa stands just outside of your window.