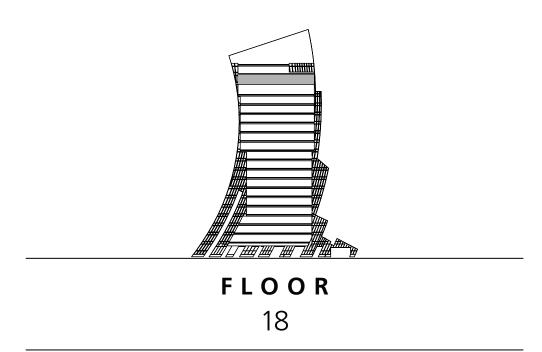

# THE SHAPE OF speed

Pagani's first residences ever are brought to life in a unique tower. The building design is one that makes your head turn: the instability of lines, a strong uneven approach, transparency and hidden balances create a dynamic effect like no other in the surroundings. But it's when you get closer that you discover the pearl, an incredible suspended sphere that defies gravity. The tower is a true geometric symphony of perfection with 19 floors of residential masterpieces, 3 basement levels and a majestic ground floor.