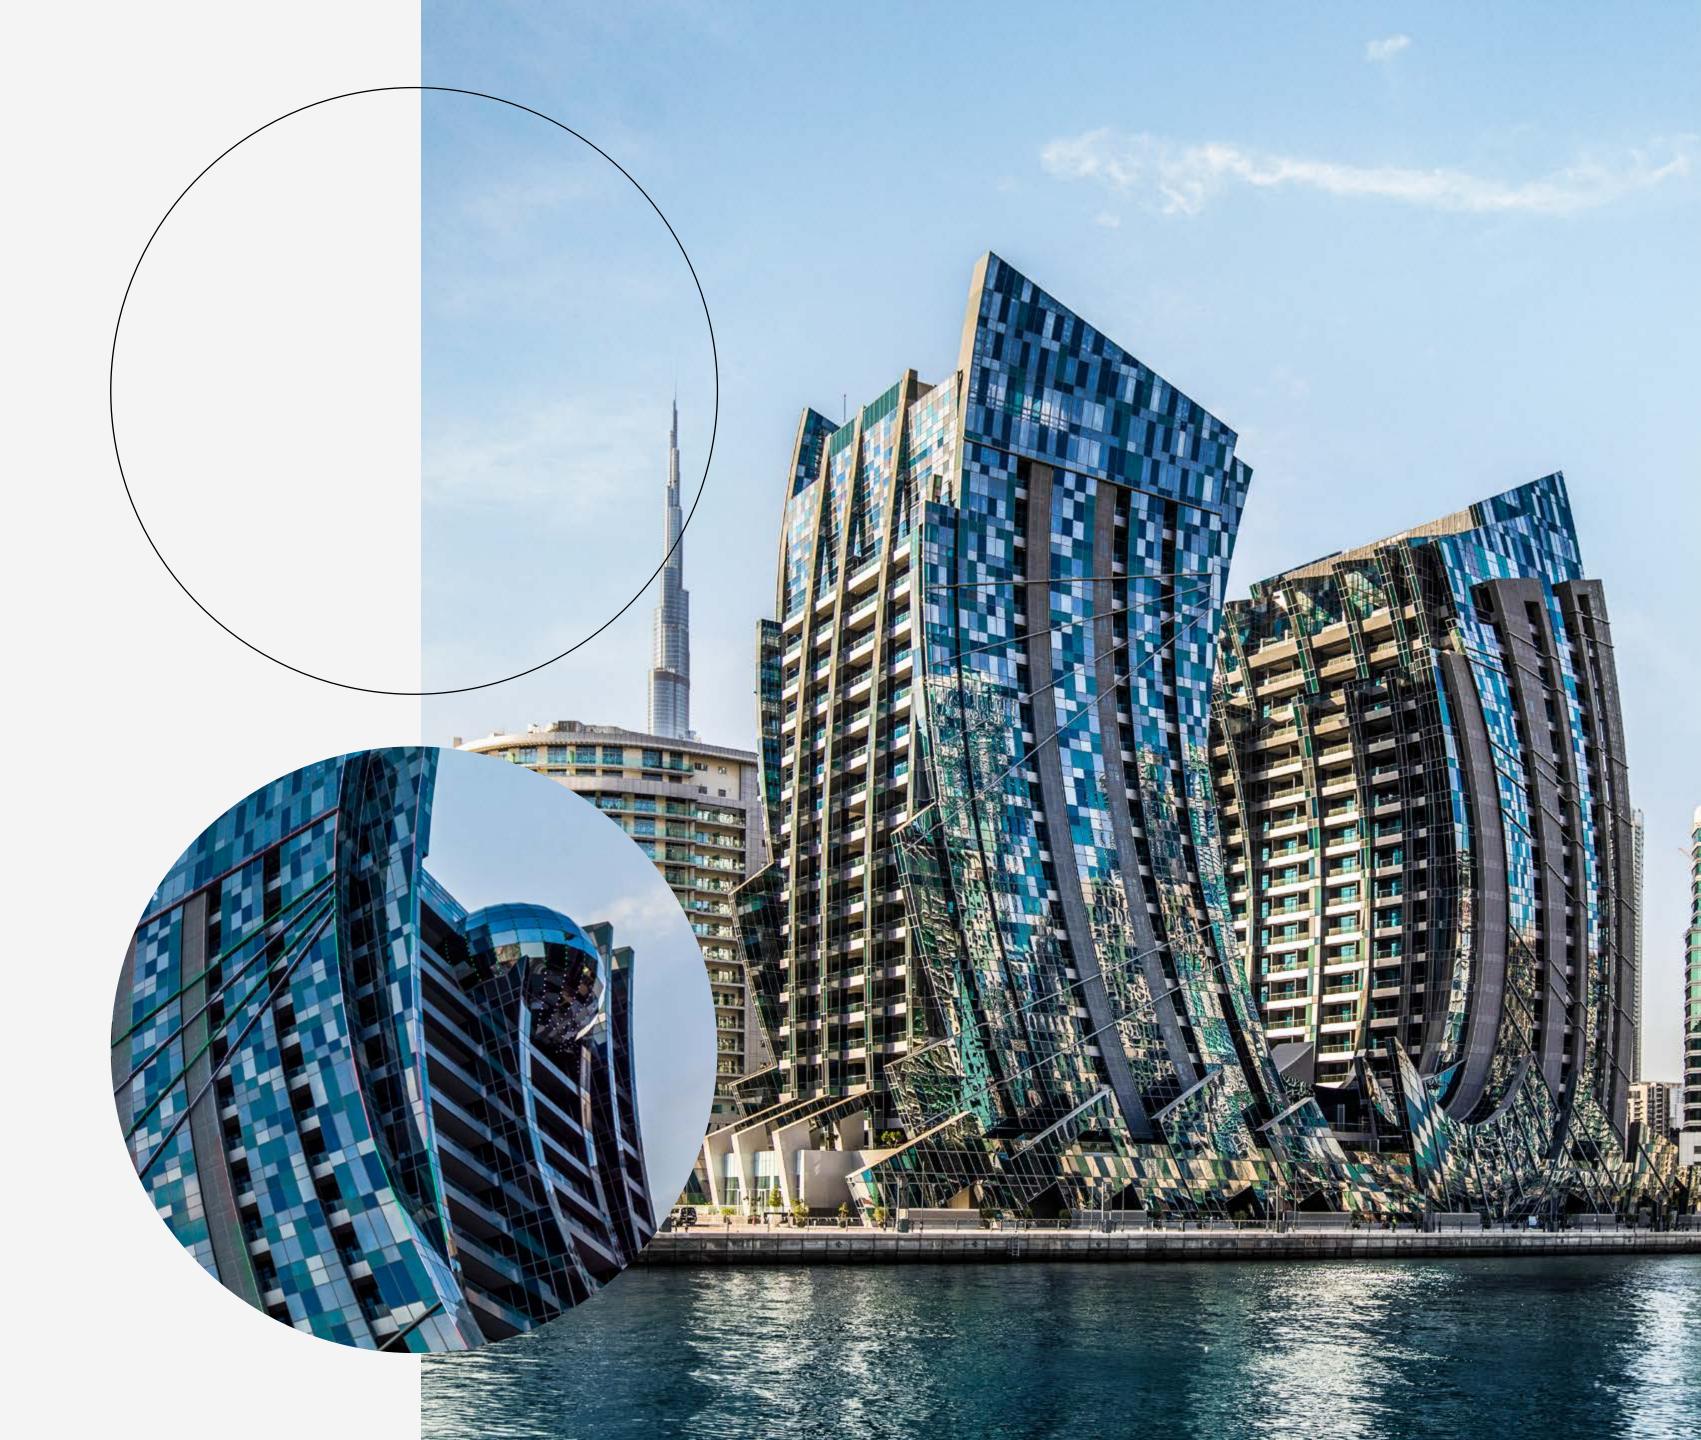

# THE SHAPE OF speed

Pagani's first residences ever are brought to life in a unique tower. The building design is one that makes your head turn: the instability of lines, a strong uneven approach, transparency and hidden balances create a dynamic effect like no other in the surroundings. But it's when you get closer that you discover the pearl, an incredible suspended sphere that defies gravity. The tower is a true geometric symphony of perfection with 19 floors of residential masterpieces, 3 basement levels and a majestic ground floor.

Dubai is likely becoming the art capital of the 21st century. Home to the most prominent exhibitions, fashion shows, arts and cultural events, DaVinci Tower sits at the heart of it all.

The building is directly by the Dubai Canal, overlooking the world's tallest building Burj Khalifa and a stone throw away from Marasi Business Bay. A prime location filled with a unique mix of aesthetic residential and commercial towers, attracting the most affluent people from around the world.

## BREATHTAKING views

The building sits in a strategic position, letting you enjoy the best of Dubai's panoramas. On the South-East side you can indulge in the soothing view of water, with the Canal, the floating villas and the Business Bay at your feet. On the North side, the Burj Khalifa stands just outside of your window.