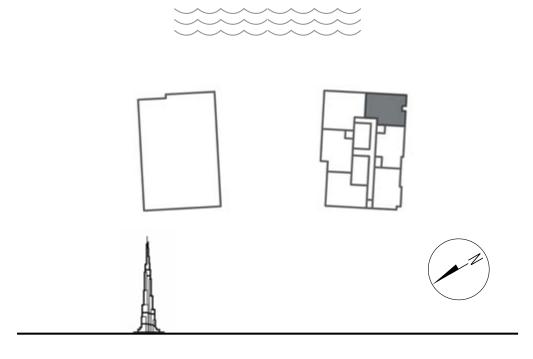

## 2 BEDROOMS - Type 7 -

**FLOORS** 2 to 10

## 2 BEDROOMS - Type 7A -

## 2 BEDROOMS - Type 8 -

**FLOORS**1 to 10

## 2 BEDROOMS - Type 9 -

2 to 10

## 2 BEDROOMS - Type 10 -

**FLOORS** 2 to 10

## 2 BEDROOMS - Type 11 -

**FLOORS** 3 to 10

## 2 BEDROOMS - Type 12 -

**FLOORS** 3, 5 to 10

## 2 BEDROOMS - Type 13 -

## 2 BEDROOMS - Type 14 -

11 to 16

## 2 BEDROOMS - Type 15 -

**FLOORS**11 to 16

#### 2 BEDROOMS