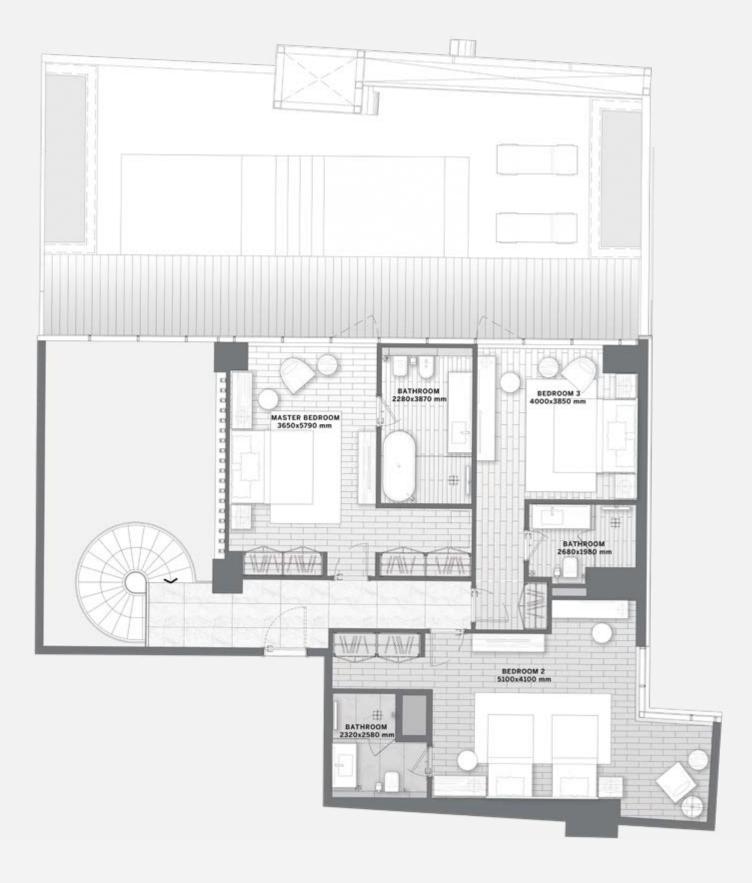

### 4 BEDROOMS - Type 1 -

**FLOORS** 11 to 16

### 4 BEDROOMS - Type 1A -

### 4 BEDROOMS - Type 2 -

# 4 BEDROOMS - Type 3 -