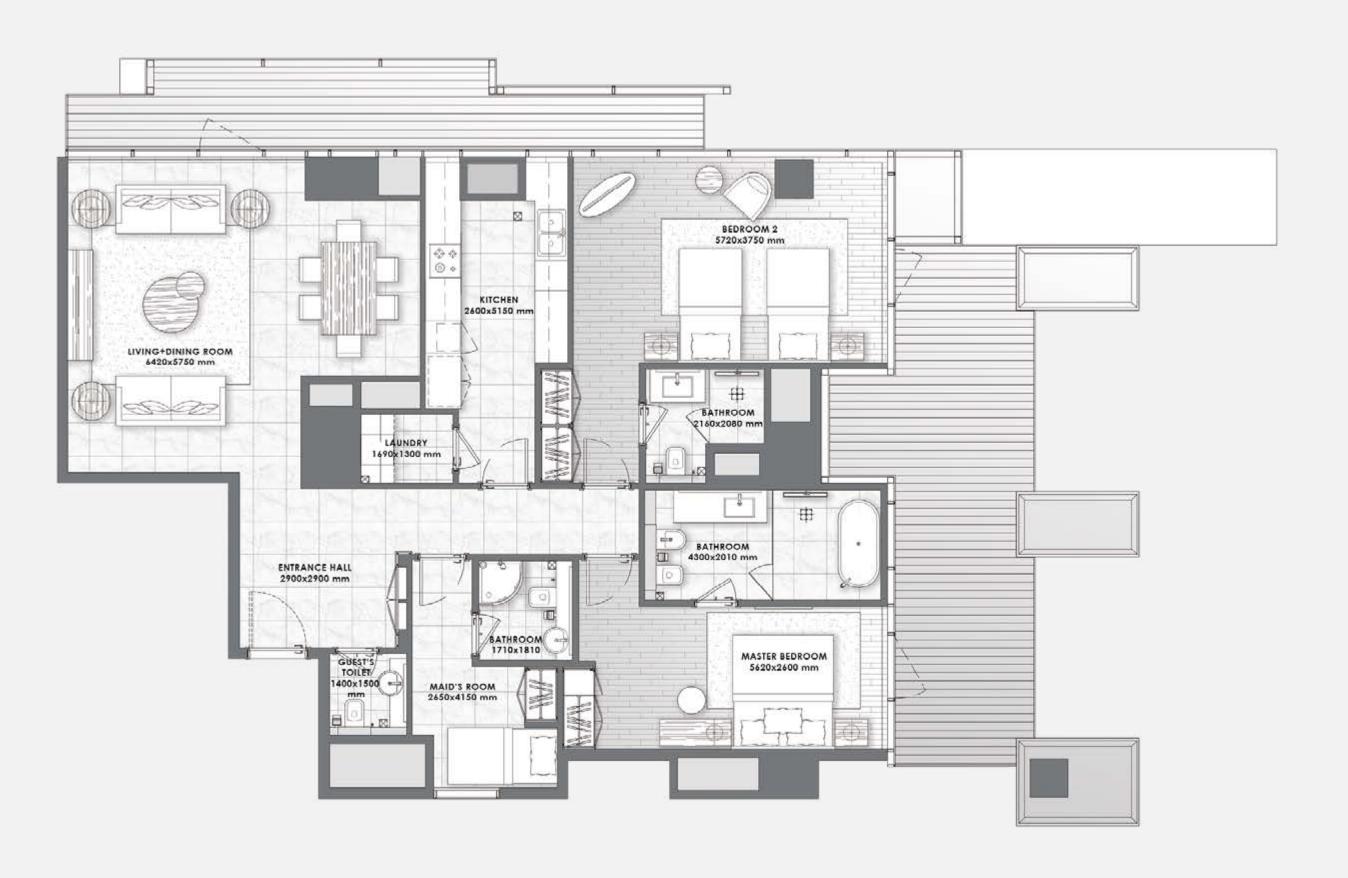

## RESIDENCES SPECIFICATIONS

#### Foyer – Living Area – Dining Area

Marble flooring and skirting
Gypsum ceiling finished with paint
Paint with accent wallpaper
Wood paneling in selected areas

#### Kitchen

Marble flooring and skirting
Paint and quartz walls
Gypsum ceiling finished with paint
Silestone high quality quartz counter top
Lacquered paint cabinets
Fridge, Oven, Hob, Hood, Microwave,
Dishwasher, Washing Machine,
Beverage Cooler
Miele, Bosch Premium Line or Equivalent

#### **Bedrooms**

Semi Engineered wood flooring and skirting Paint with accent wallpaper Gypsum ceiling finished with paint Built-in lacquered joinery

#### **Bathrooms**

Marble flooring and skirting
Marble / wallpaper walls
Moisture resistant gypsum ceiling finished
with paint
Marble counter top
Lacquered / Veneer joinery
Gessi, Newform or equivalent
sanitary fixtures
Kohler, Duravit, Geberit or equivalent
sanitaryware