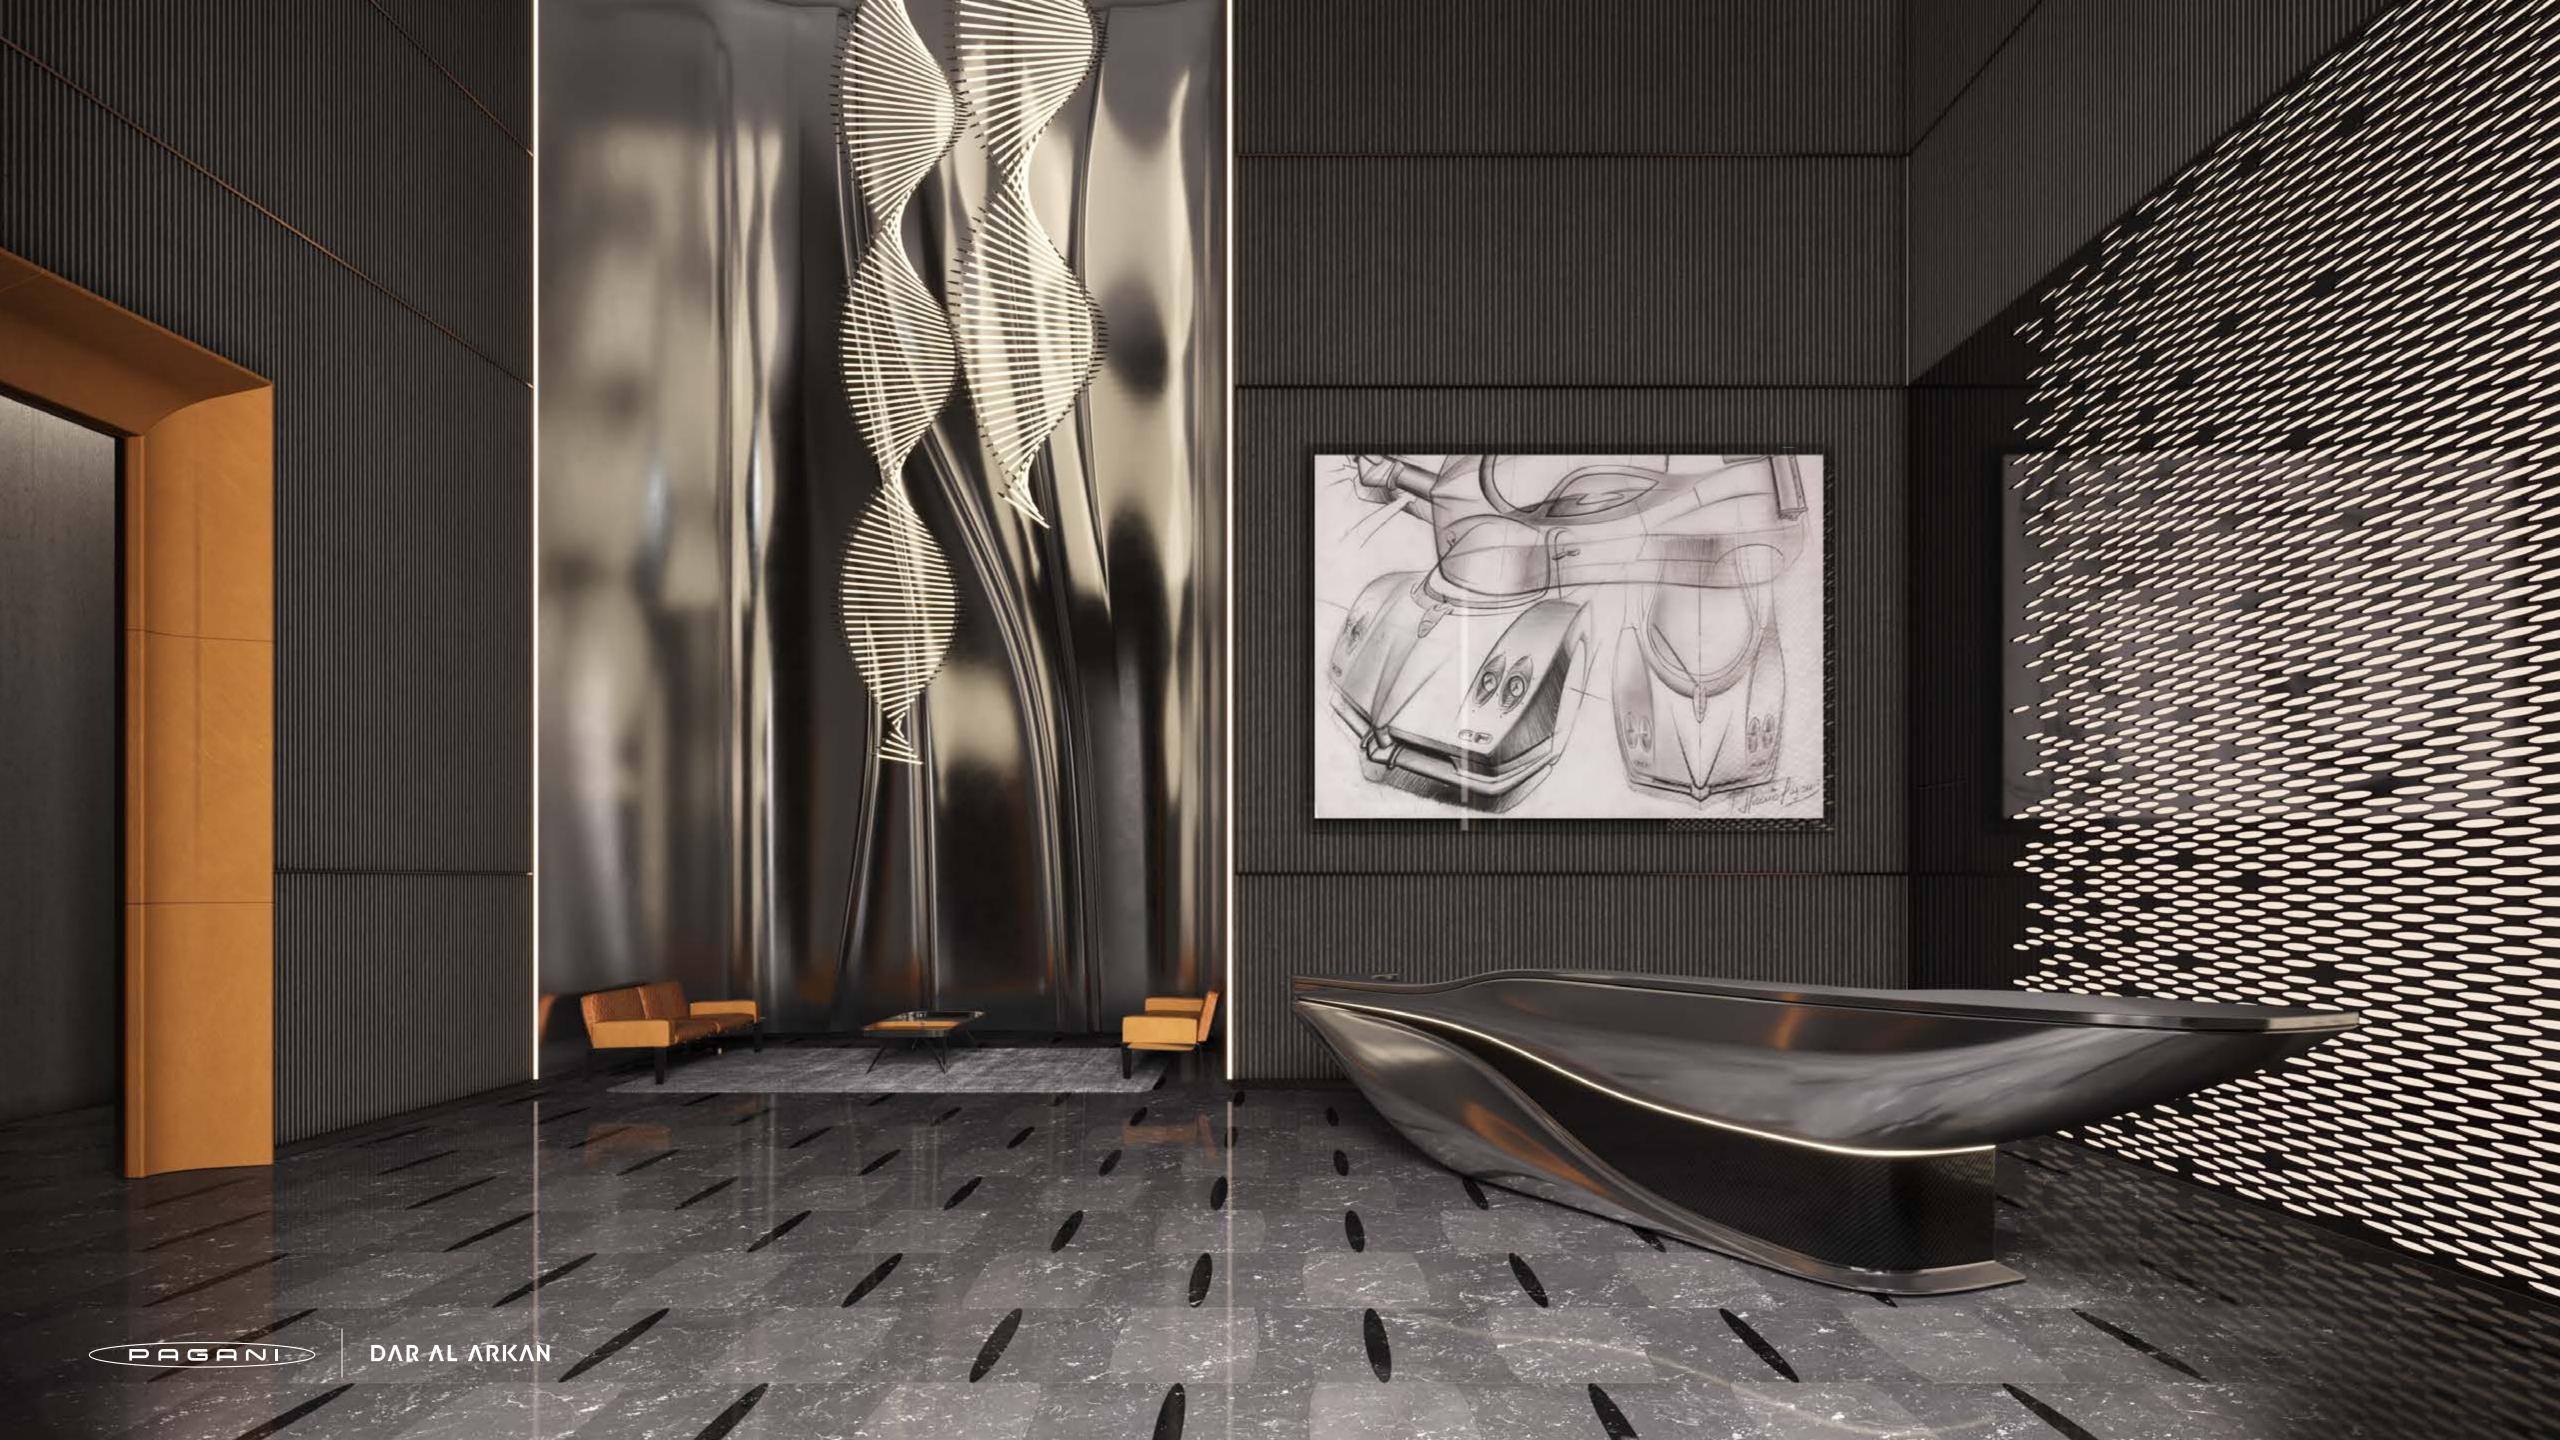

## THE STEEL ATRIUM

## Beauty IS A SHARP BLADE

Inspired by the sinuous curves of Pagani Design, the Steel Atrium represents the epitome of art and luxury. From the moment you walk in, you are are plunged in a masterpiece made of stainless steel, carbon fibers, lush leather and kinetic chandeliers, where the beauty of engineering evokes the most prestigious lifestyle.