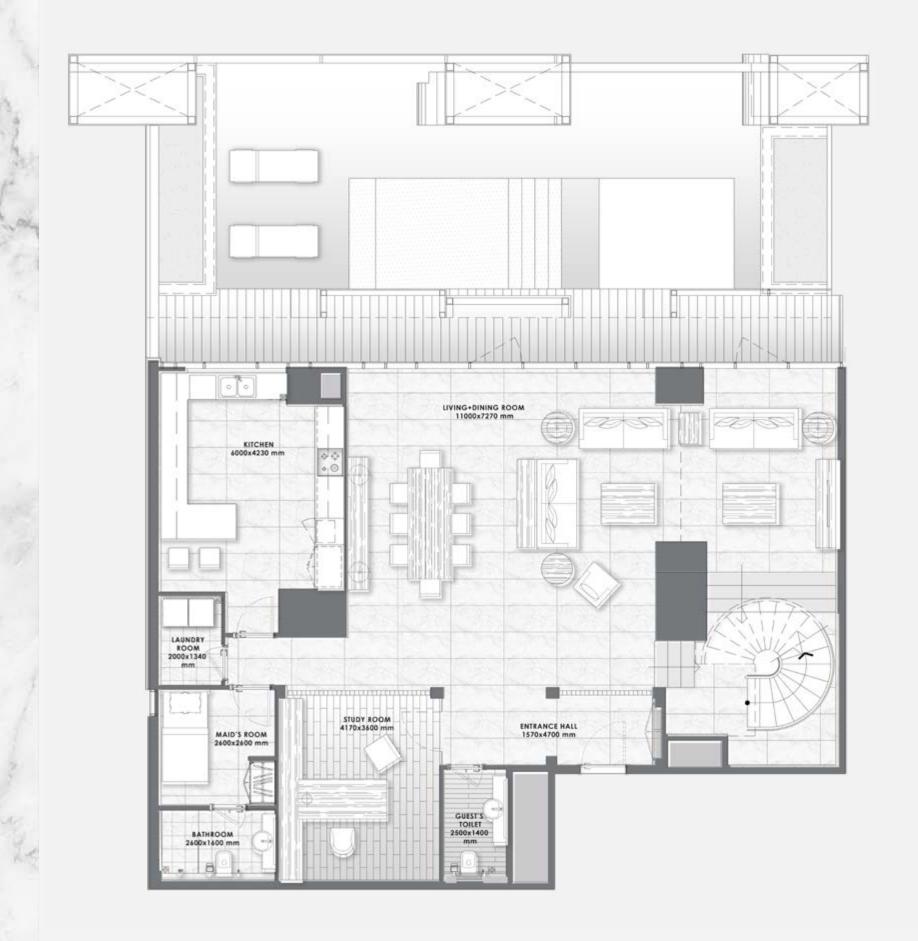

# ART ELEVATES life

The magnificent residences set new standards for human living. The expansive 2 - 4 bedroom marble homes are designed with private outdoor spaces and open flowing light-filled interiors, with panoramic views of the canal and Downtown Dubai.

#### Foyer – Living Area – Dining Area

Marble flooring and skirting
Gypsum ceiling finished with paint
Paint with accent wallpaper
Wood paneling in selected areas

#### Kitchen

Marble flooring and skirting
Paint and quartz walls
Gypsum ceiling finished with paint
Silestone high quality quartz counter top
Lacquered paint cabinets
Fridge, Oven, Hob, Hood, Microwave,
Dishwasher, Washing Machine,
Beverage Cooler
Miele, Bosch Premium Line or Equivalent