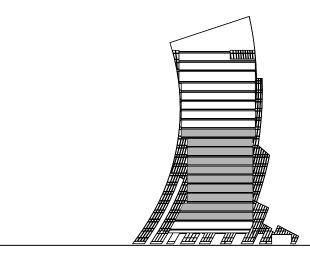

# THE SHAPE OF speed

Pagani's first residences ever are brought to life in a unique tower. The building design is one that makes your head turn: the instability of lines, a strong uneven approach, transparency and hidden balances create a dynamic effect like no other in the surroundings. But it's when you get closer that you discover the pearl, an incredible suspended sphere that defies gravity. The tower is a true geometric symphony of perfection with 19 floors of residential masterpieces, 3 basement levels and a majestic ground floor.

## BREATHTAKING views

The building sits in a strategic position, letting you enjoy the best of Dubai's panoramas. On the South-East side you can indulge in the soothing view of water, with the Canal, the floating villas and the Business Bay at your feet. On the North side, the Burj Khalifa stands just outside of your window.