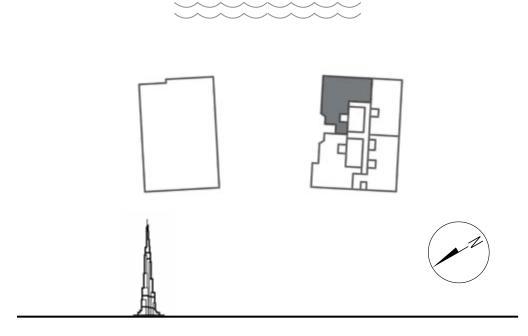

## 2 BEDROOMS - Type 14 -

11 to 16

## 2 BEDROOMS - Type 15 -

**FLOORS**11 to 16

## 3 BEDROOMS - Type 1 -

**FLOORS**11 to 16

#### 3 BEDROOMS – Type 2 –

F L O O R S 11, 13 to 16

#### 3 BEDROOMS

– Type 2A –

# 3 BEDROOMS - Type 3 -