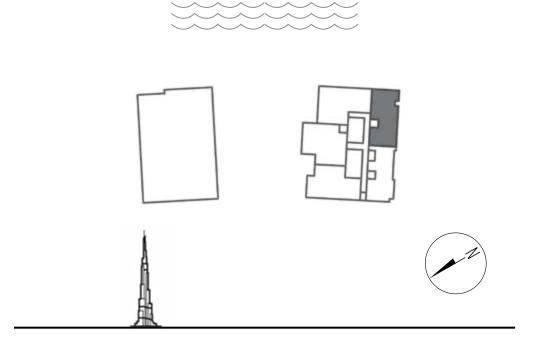

## 2 BEDROOMS - Type 7 -

**FLOORS** 2 to 10

## 2 BEDROOMS - Type 7A -

## 2 BEDROOMS - Type 8 -

**FLOORS**1 to 10

## 2 BEDROOMS - Type 9 -

2 to 10

## 2 BEDROOMS - Type 10 -

**FLOORS** 2 to 10

## 2 BEDROOMS - Type 11 -

**FLOORS** 3 to 10

## 2 BEDROOMS - Type 12 -

**FLOORS** 3, 5 to 10

## 2 BEDROOMS - Type 13 -

## 2 BEDROOMS - Type 14 -

11 to 16

## 2 BEDROOMS - Type 15 -

**FLOORS**11 to 16

#### 2 BEDROOMS