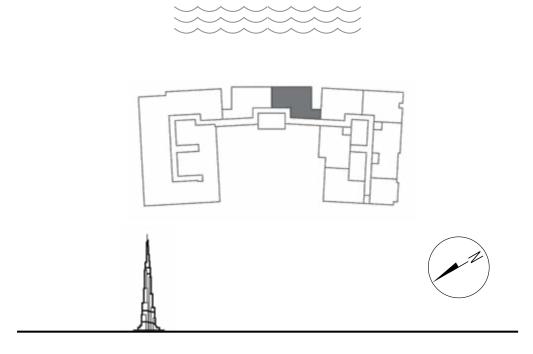

### 4 BEDROOMS - Type 1 -

**FLOORS** 11 to 16

### 4 BEDROOMS - Type 1A -

### 4 BEDROOMS - Type 2 -

# 4 BEDROOMS - Type 3 -