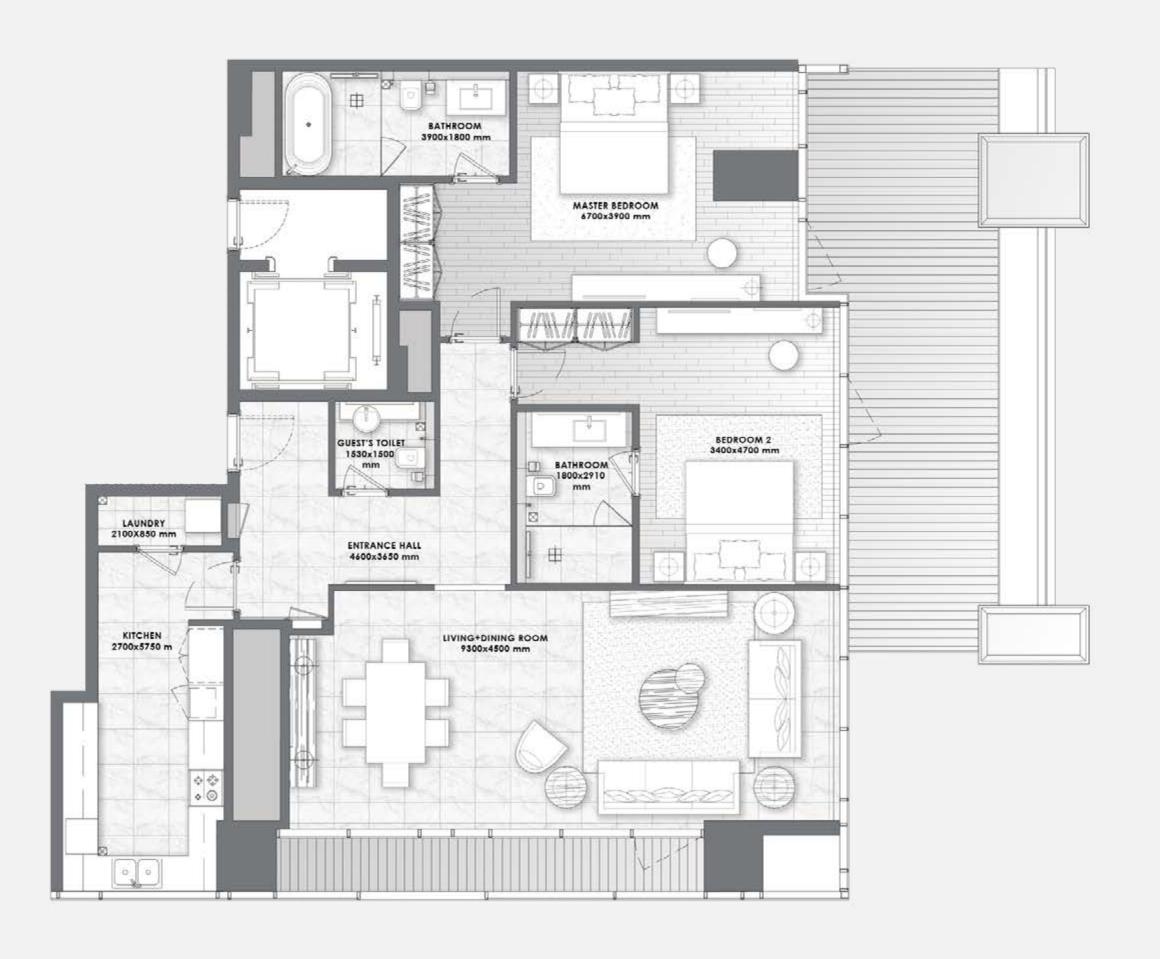

# ART ELEVATES life

The magnificent residences set new standards for human living. The expansive 2 - 4 bedroom marble homes are designed with private outdoor spaces and open flowing light-filled interiors, with panoramic views of the canal and Downtown Dubai.

#### Foyer – Living Area – Dining Area

Marble flooring and skirting
Gypsum ceiling finished with paint
Paint with accent wallpaper
Wood paneling in selected areas

#### Kitchen

Marble flooring and skirting
Paint and quartz walls
Gypsum ceiling finished with paint
Silestone high quality quartz counter top
Lacquered paint cabinets
Fridge, Oven, Hob, Hood, Microwave,
Dishwasher, Washing Machine,
Beverage Cooler
Miele, Bosch Premium Line or Equivalent

#### **Bedrooms**

Semi Engineered wood flooring and skirting Paint with accent wallpaper Gypsum ceiling finished with paint Built-in lacquered joinery

#### **Bathrooms**

Marble flooring and skirting
Marble / wallpaper walls
Moisture resistant gypsum ceiling finished
with paint
Marble counter top
Lacquered / Veneer joinery
Gessi, Newform or equivalent
sanitary fixtures
Kohler, Duravit, Geberit or equivalent
sanitaryware