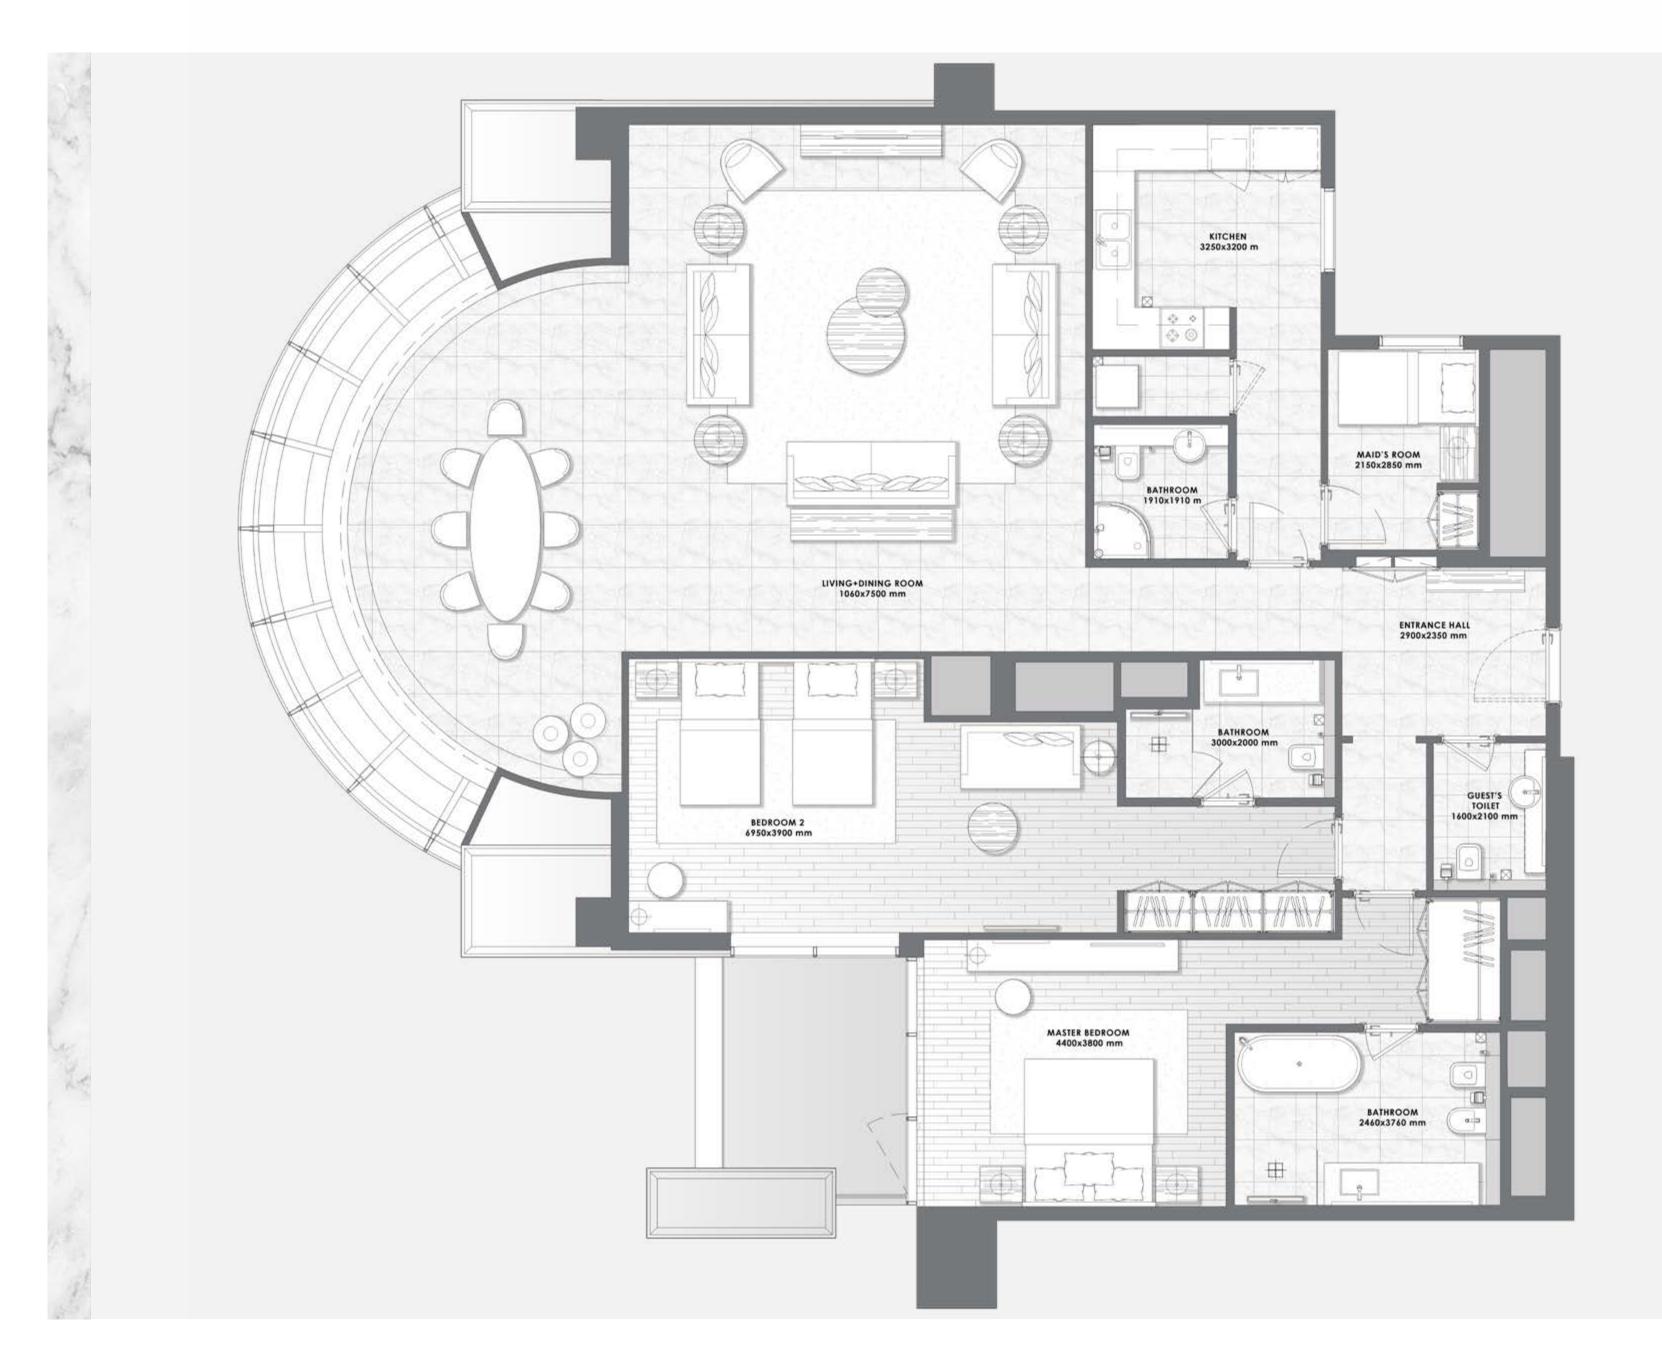

## 2 BEDROOMS - Type 14 -

11 to 16

# ART ELEVATES life

The magnificent residences set new standards for human living. The expansive 2 - 4 bedroom marble homes are designed with private outdoor spaces and open flowing light-filled interiors, with panoramic views of the canal and Downtown Dubai.