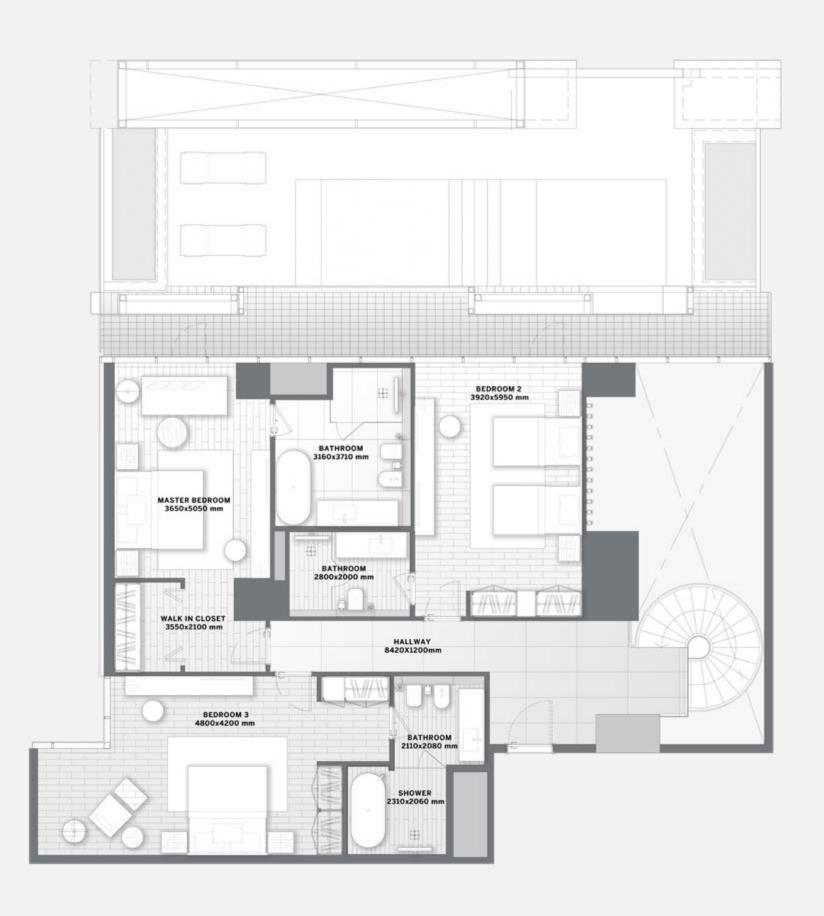

# ART ELEVATES life

The magnificent residences set new standards for human living. The expansive 2 - 4 bedroom marble homes are designed with private outdoor spaces and open flowing light-filled interiors, with panoramic views of the canal and Downtown Dubai.

#### **Bedrooms**

Semi Engineered wood flooring and skirting Paint with accent wallpaper Gypsum ceiling finished with paint Built-in lacquered joinery

#### **Bathrooms**

Marble flooring and skirting
Marble / wallpaper walls
Moisture resistant gypsum ceiling finished
with paint
Marble counter top
Lacquered / Veneer joinery
Gessi, Newform or equivalent
sanitary fixtures
Kohler, Duravit, Geberit or equivalent
sanitaryware