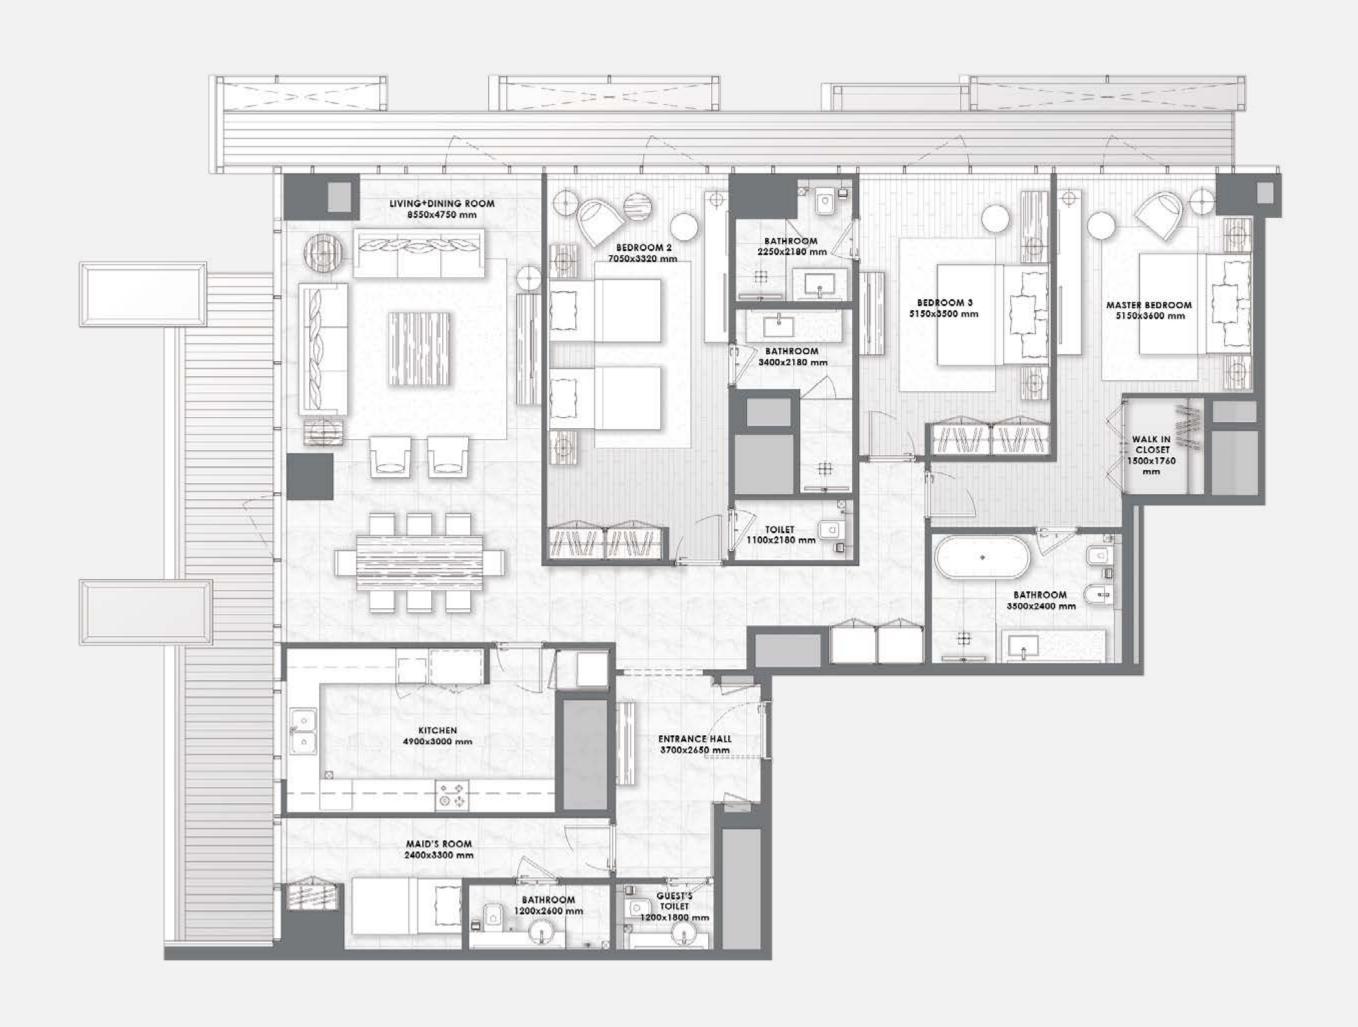

## 2 BEDROOMS - Type 7 -

**FLOORS** 2 to 10

## 2 BEDROOMS - Type 7A -

## 2 BEDROOMS - Type 8 -

**FLOORS**1 to 10

## 2 BEDROOMS - Type 9 -

2 to 10

## 2 BEDROOMS - Type 10 -

**FLOORS** 2 to 10

## 2 BEDROOMS - Type 11 -

**FLOORS** 3 to 10

## 2 BEDROOMS - Type 12 -

**FLOORS** 3, 5 to 10

## 2 BEDROOMS - Type 13 -

## 2 BEDROOMS - Type 14 -

11 to 16

## 2 BEDROOMS - Type 15 -

**FLOORS**11 to 16

#### 2 BEDROOMS