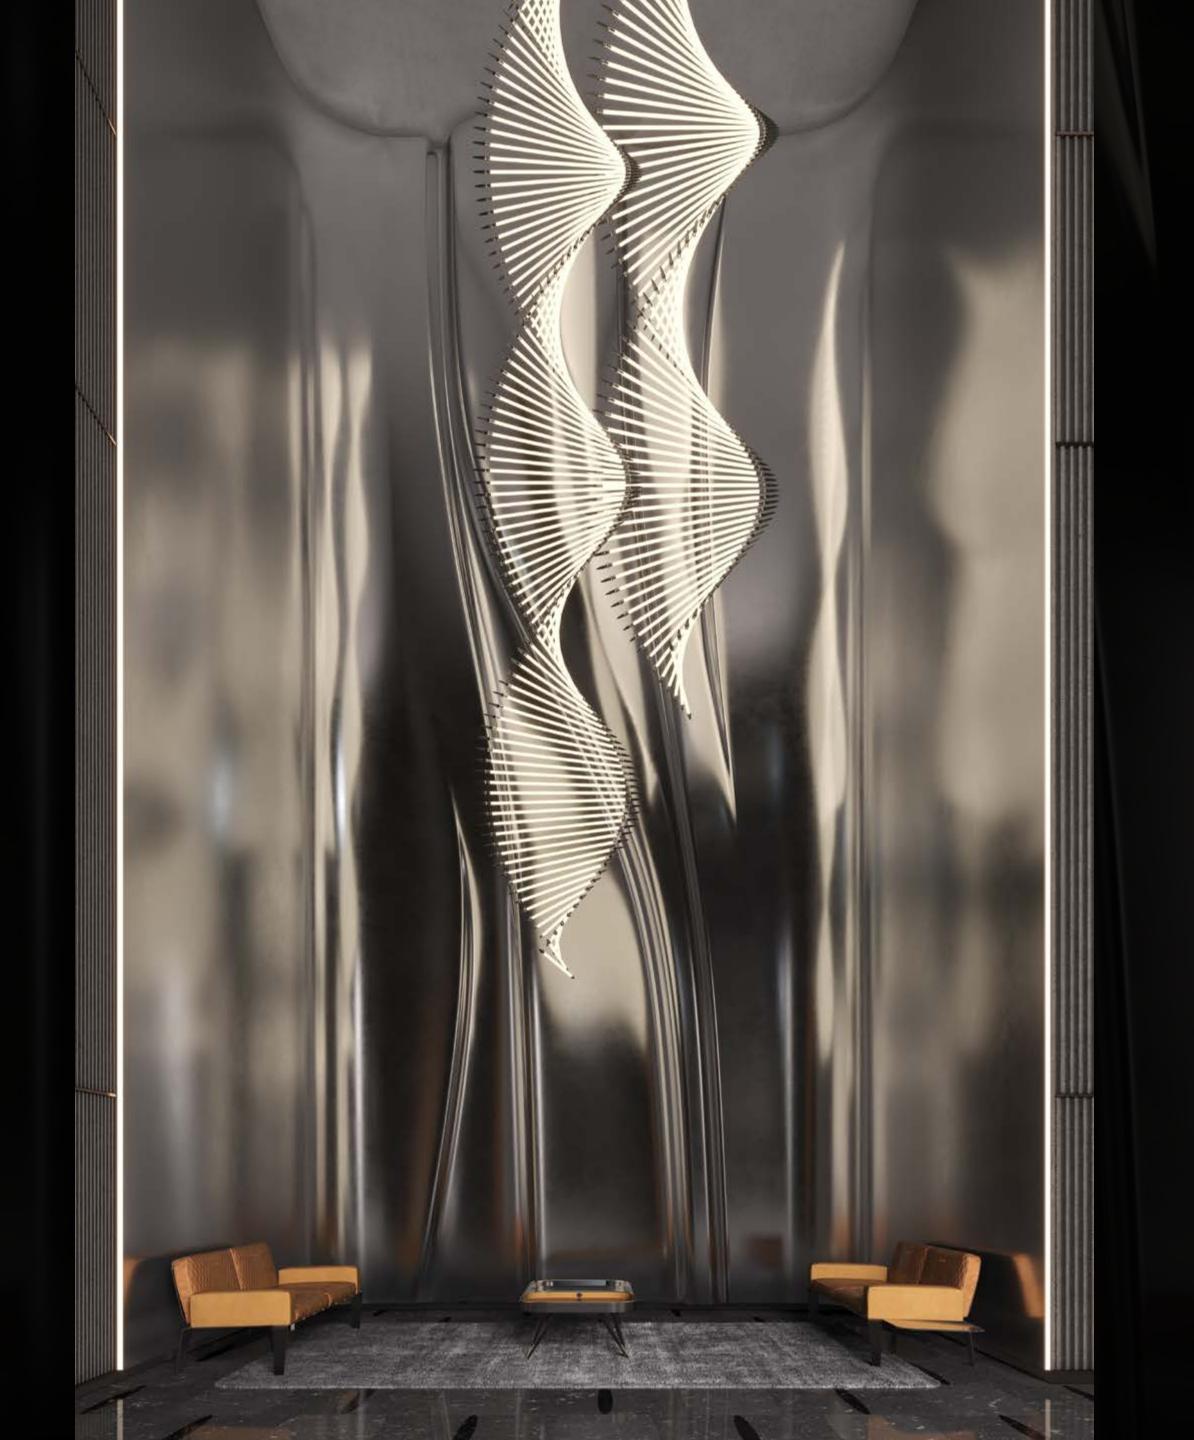

## THE STEEL ATRIUM

## Beauty IS A SHARP BLADE

Inspired by the sinuous curves of Pagani Design, the Steel Atrium represents the epitome of art and luxury. From the moment you walk in, you are are plunged in a masterpiece made of stainless steel, carbon fibers, lush leather and kinetic chandeliers, where the beauty of engineering evokes the most prestigious lifestyle.