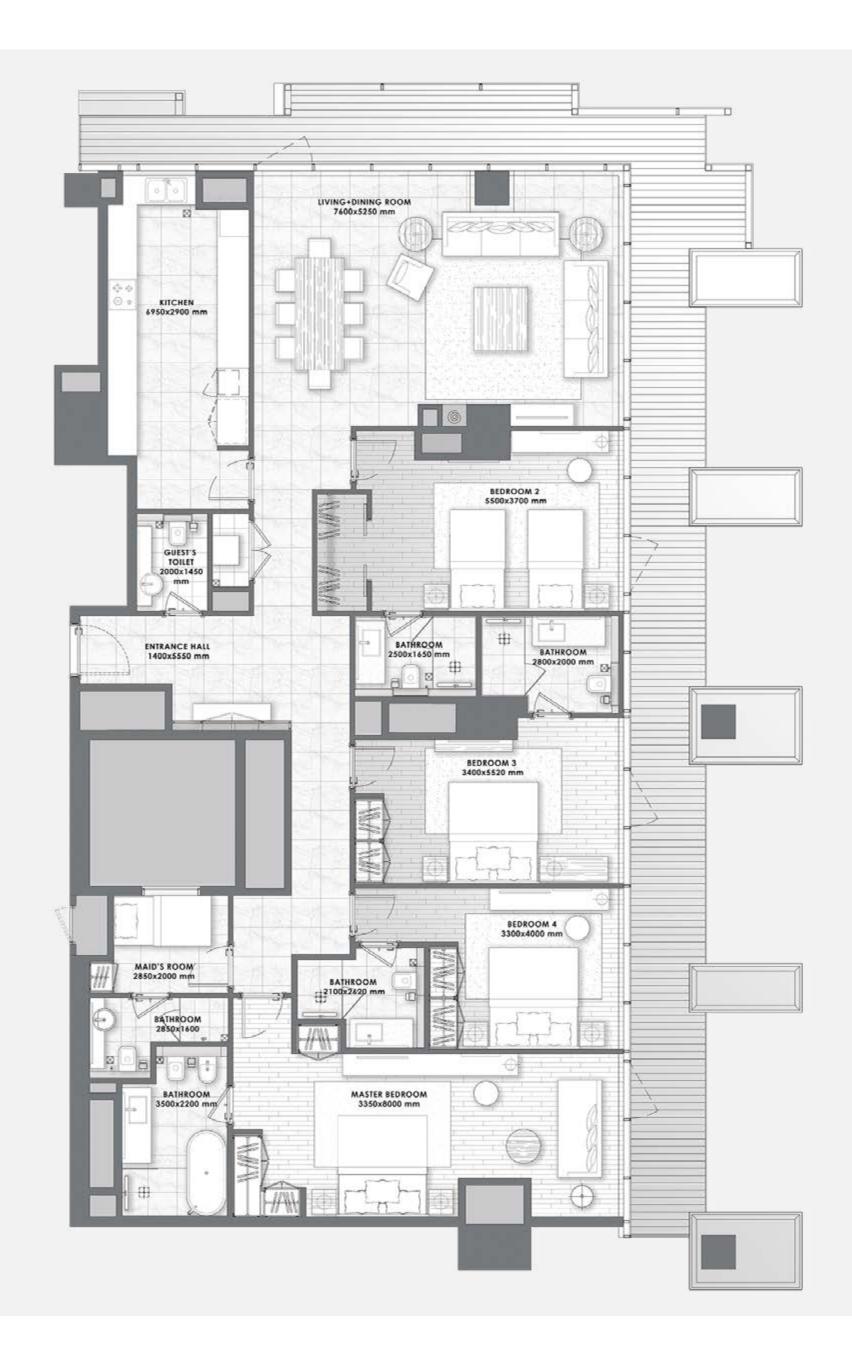

- Type 3 -







#### 3 BEDROOMS DUPLEX

– Type 2 –



**FLOORS** 1 & 2



All pictures, plans, layouts, information, data and details included in this brochure are indicative only and may change at any time up to the final 'as built' status in accordance with final designs of the project, regulatory approvals and planning permissions. All accessories and interior finishes such as wallpaper, chandeliers, furniture, electronics, white goods, curtains, hard and soft landscaping, pavements, features, gym, swimming pool(s) and other elements displayed in the brochure, or within the show apartment or between the plot boundary and the unit, are not part of the unit and are shown for illustrative purposes only.





LOWER LEVEL UPPERLEVEL





### 4 BEDROOMS - Type 1 -



**FLOORS** 11 to 16







### 4 BEDROOMS - Type 1A -









### 4 BEDROOMS - Type 2 -









# 4 BEDROOMS - Type 3 -







#### 4 BEDROOMS DUPLEX

– Type 2 –



**FLOORS** 1 & 2



All pictures, plans, layouts, information, data and details included in this brochure are indicative only and may change at any time up to the final 'as built' status in accordance with final designs of the project, regulatory approvals and planning permissions. All accessories and interior finishes such as wallpaper, chandeliers, furniture, electronics, white goods, curtains, hard and soft landscaping, pavements, features, gym, swimming pool(s) and other elements displayed in the brochure, or within the show apartment or between the plot boundary and the unit, are not part of the unit and are shown for illustrative purposes onl