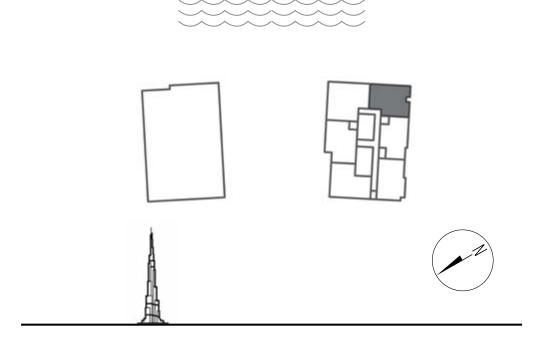

Dubai is likely becoming the art capital of the 21st century. Home to the most prominent exhibitions, fashion shows, arts and cultural events, DaVinci Tower sits at the heart of it all.

The building is directly by the Dubai Canal, overlooking the world's tallest building Burj Khalifa and a stone throw away from Marasi Business Bay. A prime location filled with a unique mix of aesthetic residential and commercial towers, attracting the most affluent people from around the world.

## LOCATION

DIRECTLY ON

THE DUBAI CANAL

A 3.2 Km-long tourist landmark

5 MINUTES

## BREATHTAKING views

The building sits in a strategic position, letting you enjoy the best of Dubai's panoramas. On the South-East side you can indulge in the soothing view of water, with the Canal, the floating villas and the Business Bay at your feet. On the North side, the Burj Khalifa stands just outside of your window.