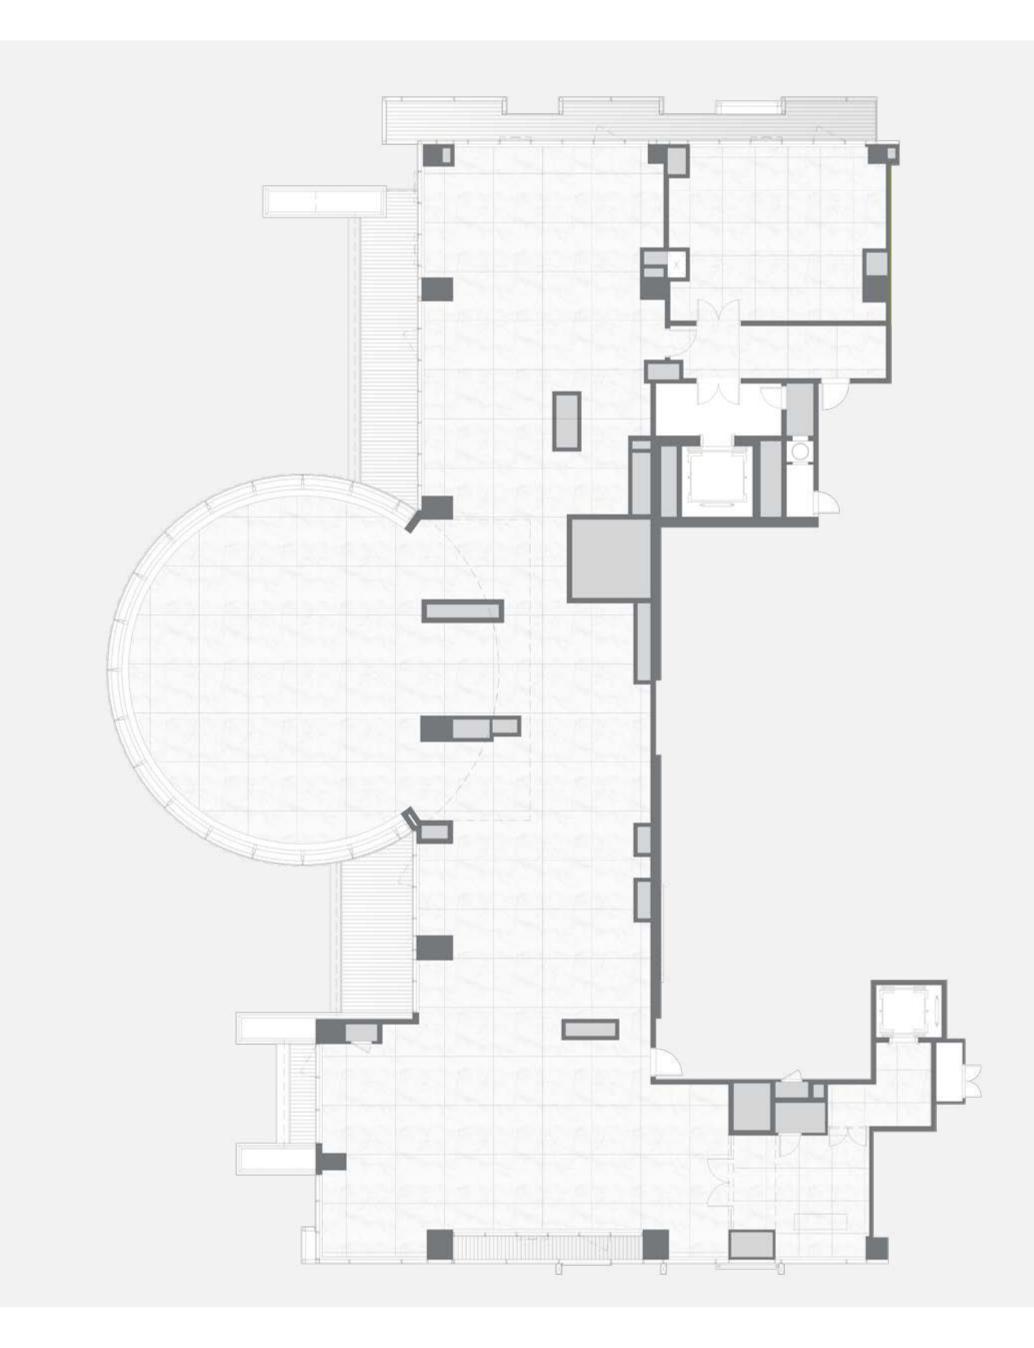

## 2 BEDROOMS - Type 7 -

**FLOORS** 2 to 10

## 2 BEDROOMS - Type 7A -

## 2 BEDROOMS - Type 8 -

**FLOORS**1 to 10

## 2 BEDROOMS - Type 9 -

2 to 10

## 2 BEDROOMS - Type 10 -

**FLOORS** 2 to 10

## 2 BEDROOMS - Type 11 -

**FLOORS** 3 to 10

## 2 BEDROOMS - Type 12 -

**FLOORS** 3, 5 to 10

## 2 BEDROOMS - Type 13 -

## 2 BEDROOMS - Type 14 -

11 to 16

## 2 BEDROOMS - Type 15 -

**FLOORS**11 to 16

#### 2 BEDROOMS