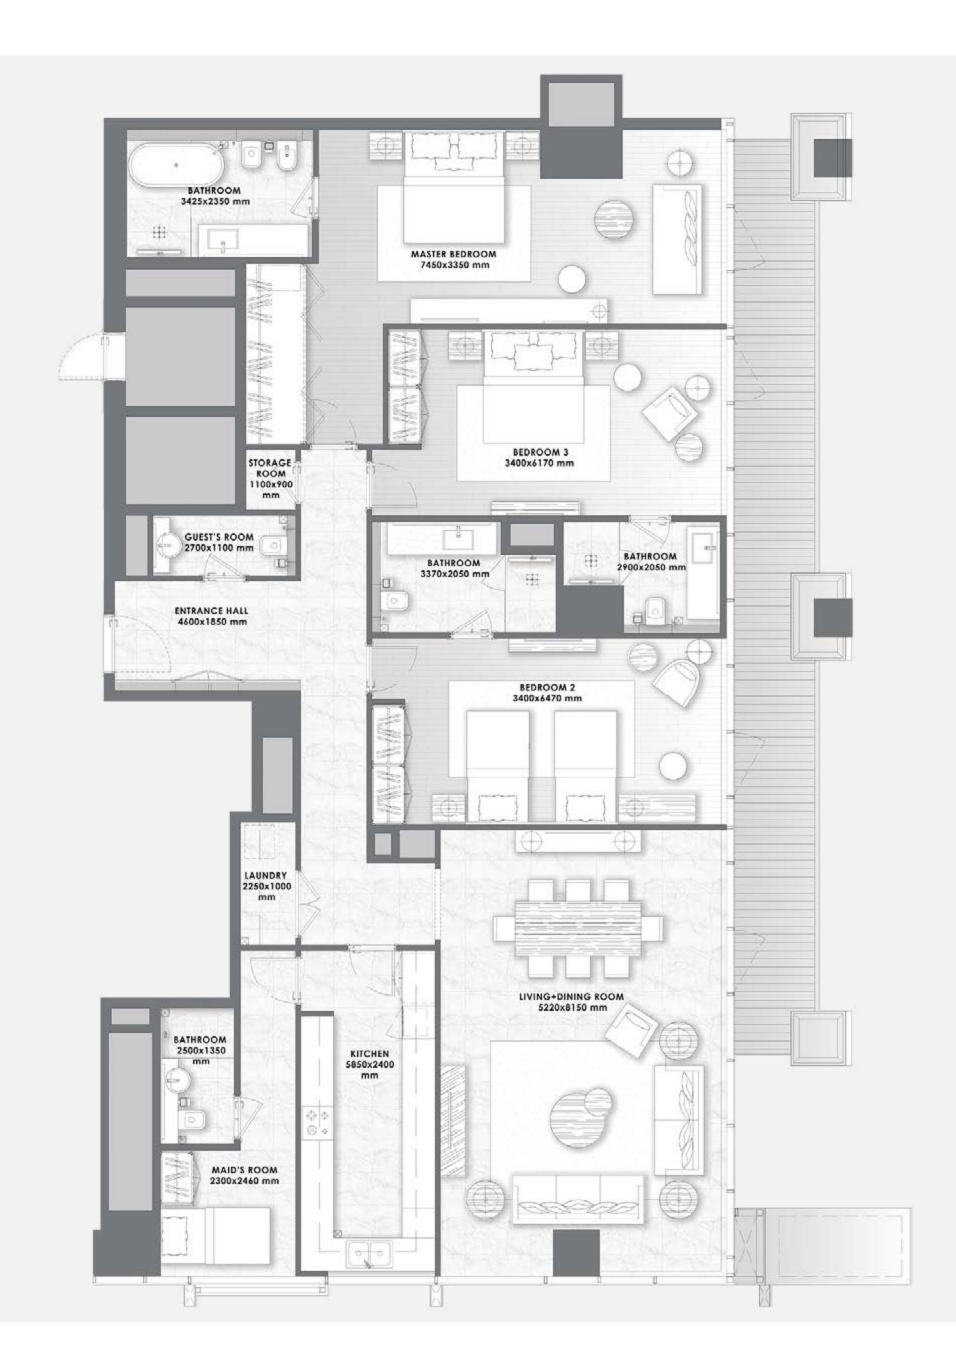

## 3 BEDROOMS - Type 1 -

**FLOORS**11 to 16

#### 3 BEDROOMS – Type 2 –

F L O O R S 11, 13 to 16

#### 3 BEDROOMS

– Type 2A –

# 3 BEDROOMS - Type 3 -