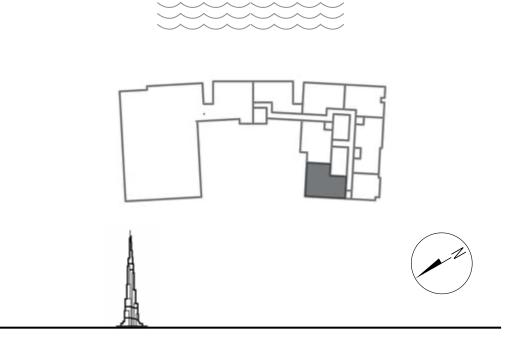

Dubai is likely becoming the art capital of the 21st century. Home to the most prominent exhibitions, fashion shows, arts and cultural events, DaVinci Tower sits at the heart of it all.

The building is directly by the Dubai Canal, overlooking the world's tallest building Burj Khalifa and a stone throw away from Marasi Business Bay. A prime location filled with a unique mix of aesthetic residential and commercial towers, attracting the most affluent people from around the world.

## LOCATION

DIRECTLY ON

THE DUBAI CANAL

A 3.2 Km-long tourist landmark

5 MINUTES

## BREATHTAKING views

The building sits in a strategic position, letting you enjoy the best of Dubai's panoramas. On the South-East side you can indulge in the soothing view of water, with the Canal, the floating villas and the Business Bay at your feet. On the North side, the Burj Khalifa stands just outside of your window.