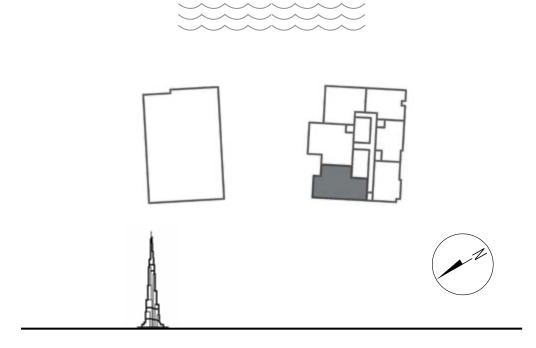

## 2 BEDROOMS - Type 7 -

**FLOORS** 2 to 10

## 2 BEDROOMS - Type 7A -

## 2 BEDROOMS - Type 8 -

**FLOORS**1 to 10

## 2 BEDROOMS - Type 9 -

2 to 10

## 2 BEDROOMS - Type 10 -

**FLOORS** 2 to 10

## 2 BEDROOMS - Type 11 -

**FLOORS** 3 to 10

## 2 BEDROOMS - Type 12 -

**FLOORS** 3, 5 to 10

## 2 BEDROOMS - Type 13 -

## 2 BEDROOMS - Type 14 -

11 to 16

## 2 BEDROOMS - Type 15 -

**FLOORS**11 to 16

#### 2 BEDROOMS