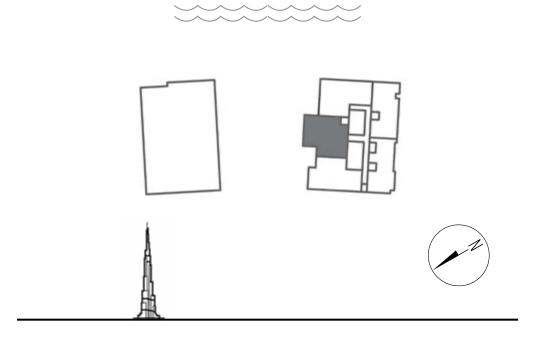

Dubai is likely becoming the art capital of the 21st century. Home to the most prominent exhibitions, fashion shows, arts and cultural events, DaVinci Tower sits at the heart of it all.

The building is directly by the Dubai Canal, overlooking the world's tallest building Burj Khalifa and a stone throw away from Marasi Business Bay. A prime location filled with a unique mix of aesthetic residential and commercial towers, attracting the most affluent people from around the world.

## LOCATION

DIRECTLY ON

THE DUBAI CANAL

A 3.2 Km-long tourist landmark

5 MINUTES

## BREATHTAKING views

The building sits in a strategic position, letting you enjoy the best of Dubai's panoramas. On the South-East side you can indulge in the soothing view of water, with the Canal, the floating villas and the Business Bay at your feet. On the North side, the Burj Khalifa stands just outside of your window.