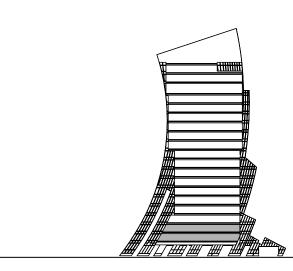

# THE SHAPE OF speed

Pagani's first residences ever are brought to life in a unique tower. The building design is one that makes your head turn: the instability of lines, a strong uneven approach, transparency and hidden balances create a dynamic effect like no other in the surroundings. But it's when you get closer that you discover the pearl, an incredible suspended sphere that defies gravity. The tower is a true geometric symphony of perfection with 19 floors of residential masterpieces, 3 basement levels and a majestic ground floor.