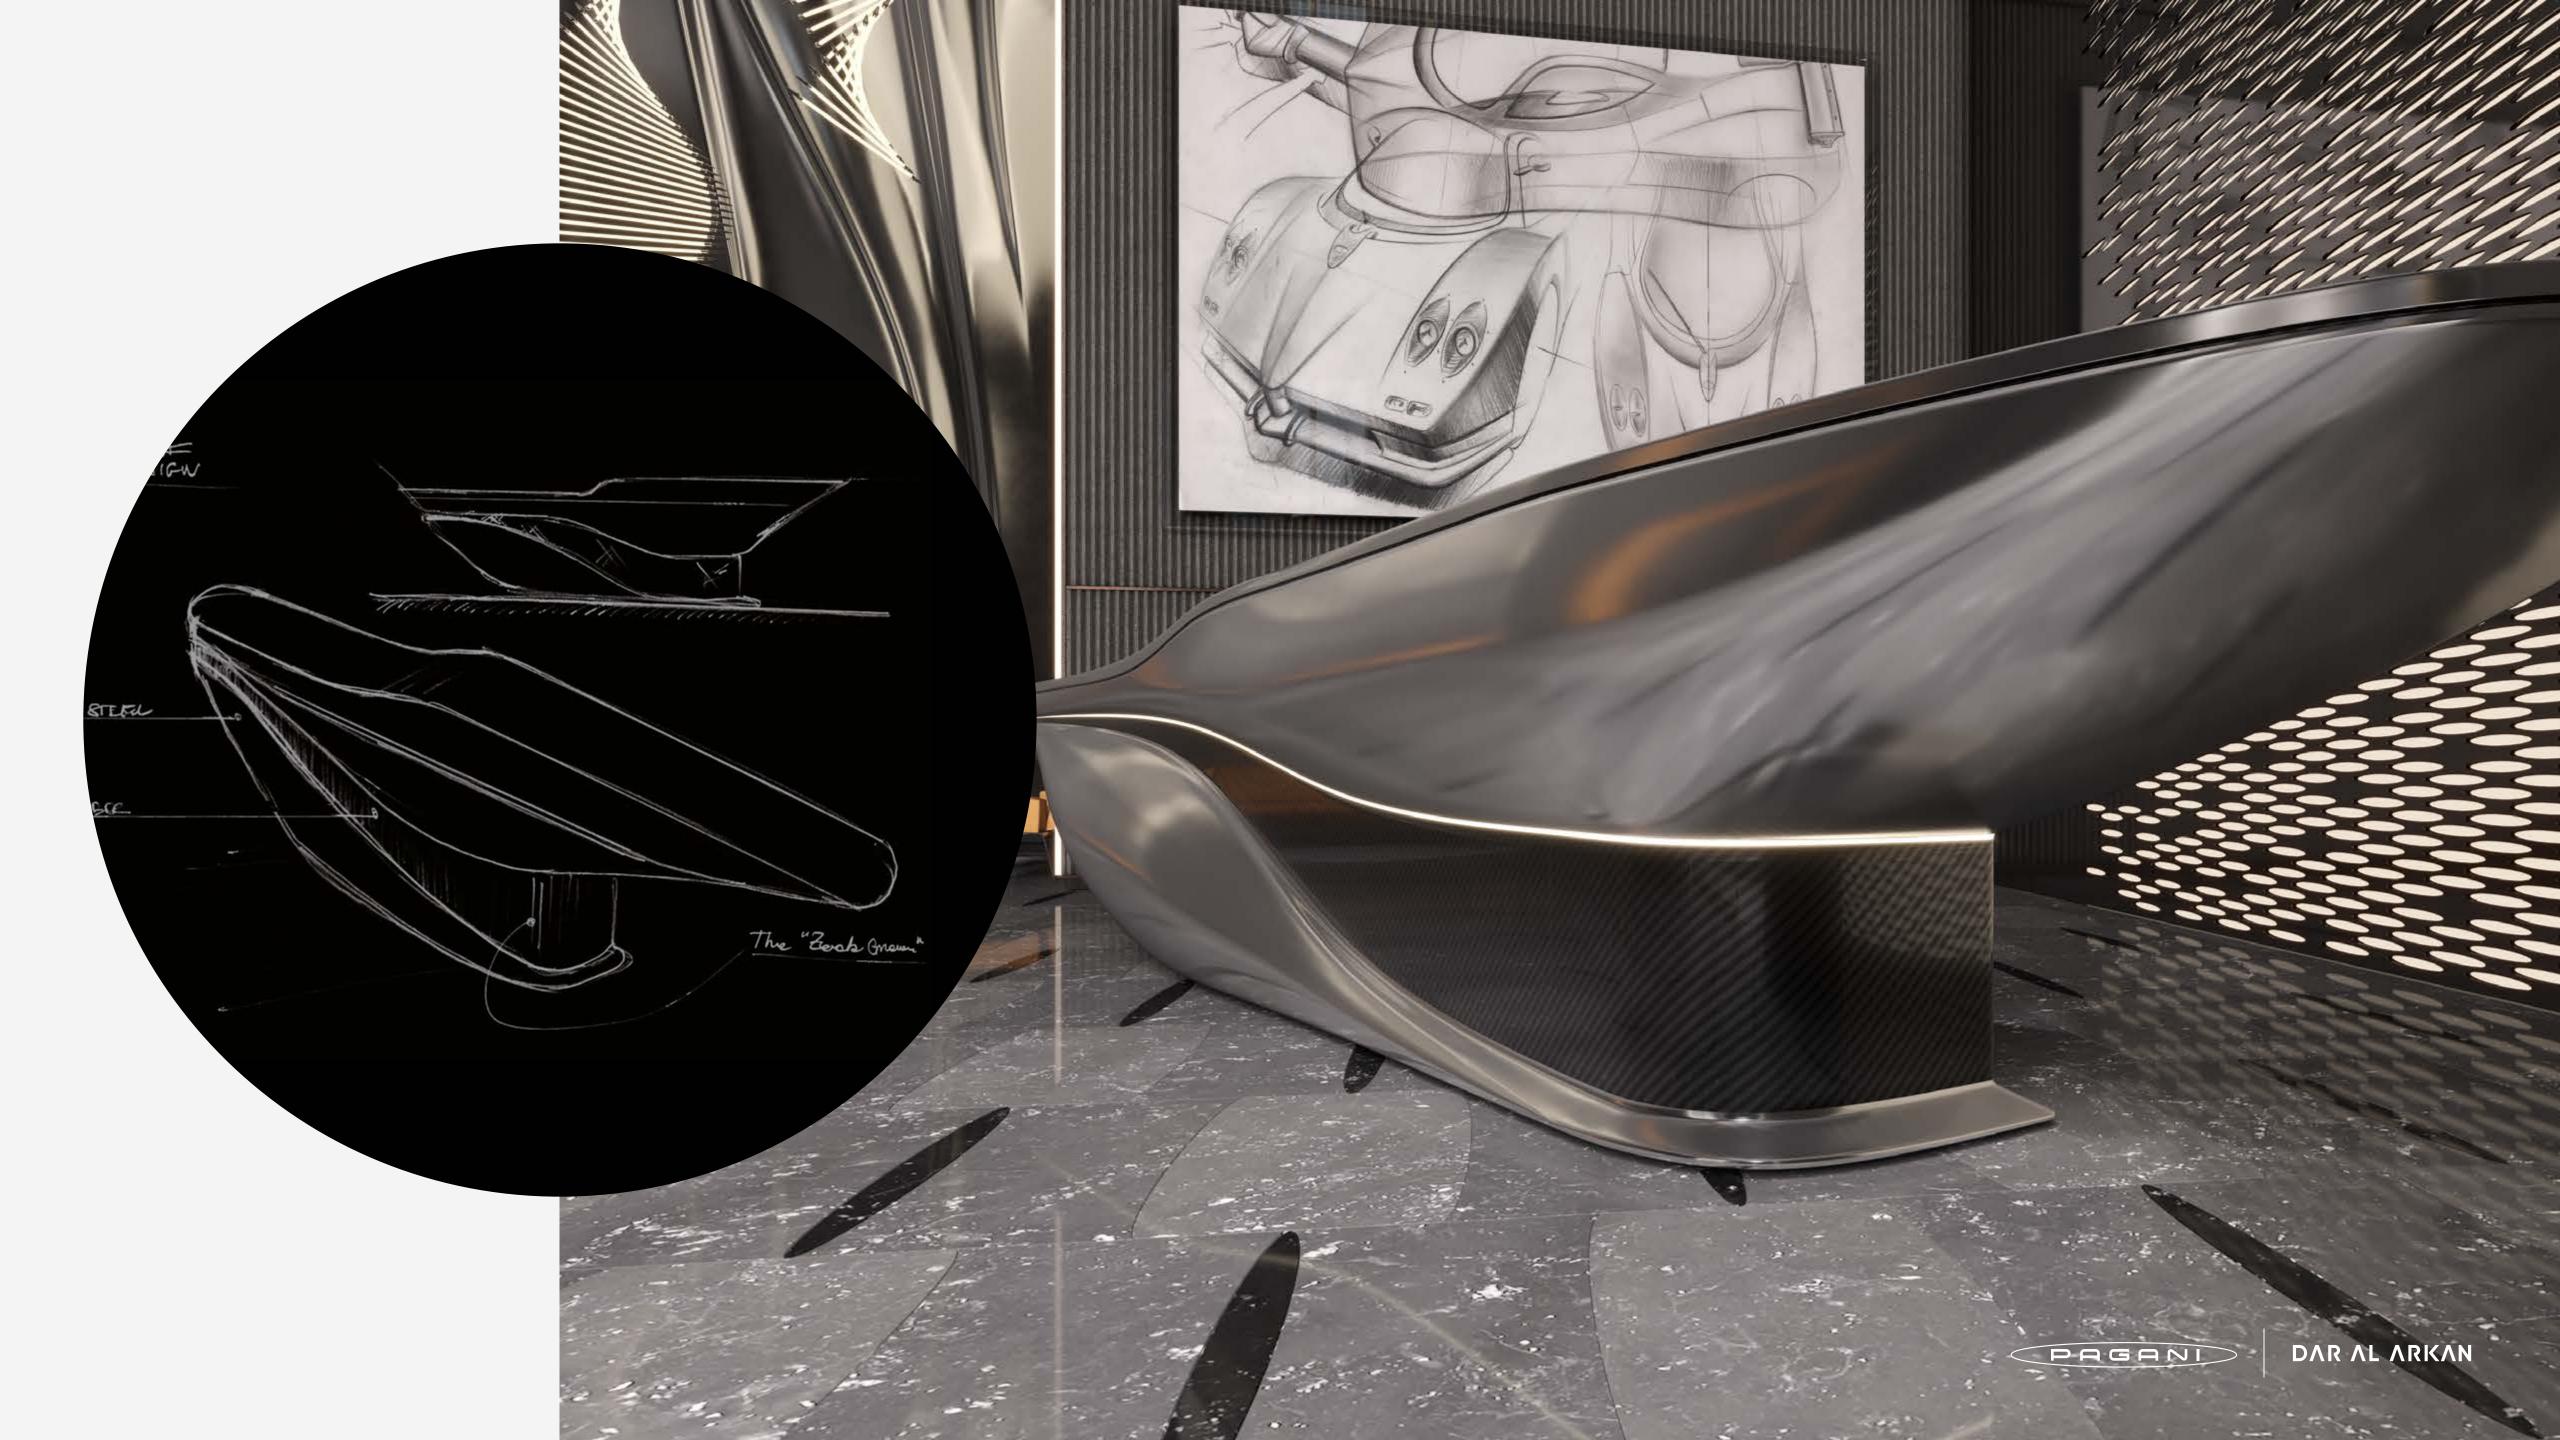

## THE STEEL ATRIUM

## Beauty IS A SHARP BLADE

Inspired by the sinuous curves of Pagani Design, the Steel Atrium represents the epitome of art and luxury. From the moment you walk in, you are are plunged in a masterpiece made of stainless steel, carbon fibers, lush leather and kinetic chandeliers, where the beauty of engineering evokes the most prestigious lifestyle.