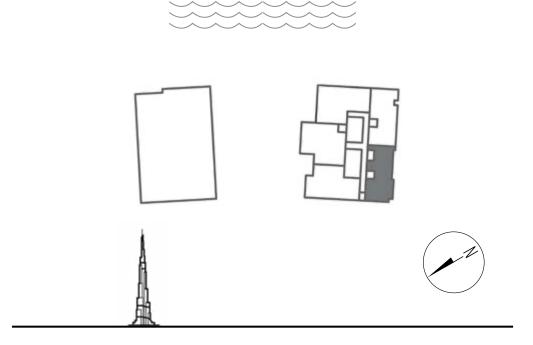

Dubai is likely becoming the art capital of the 21st century. Home to the most prominent exhibitions, fashion shows, arts and cultural events, DaVinci Tower sits at the heart of it all.

The building is directly by the Dubai Canal, overlooking the world's tallest building Burj Khalifa and a stone throw away from Marasi Business Bay. A prime location filled with a unique mix of aesthetic residential and commercial towers, attracting the most affluent people from around the world.

## LOCATION

DIRECTLY ON

THE DUBAI CANAL

A 3.2 Km-long tourist landmark

5 MINUTES

## **BURJ KHALIFA**

The world's tallest building

7 MINUTES

## BREATHTAKING views

The building sits in a strategic position, letting you enjoy the best of Dubai's panoramas. On the South-East side you can indulge in the soothing view of water, with the Canal, the floating villas and the Business Bay at your feet. On the North side, the Burj Khalifa stands just outside of your window.