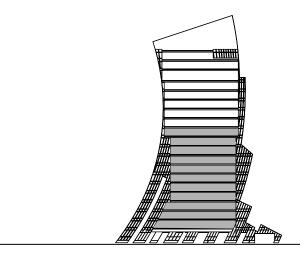

# THE SHAPE OF speed

Pagani's first residences ever are brought to life in a unique tower. The building design is one that makes your head turn: the instability of lines, a strong uneven approach, transparency and hidden balances create a dynamic effect like no other in the surroundings. But it's when you get closer that you discover the pearl, an incredible suspended sphere that defies gravity. The tower is a true geometric symphony of perfection with 19 floors of residential masterpieces, 3 basement levels and a majestic ground floor.