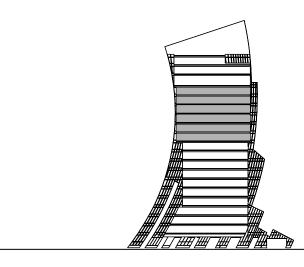

# THE SHAPE OF speed

Pagani's first residences ever are brought to life in a unique tower. The building design is one that makes your head turn: the instability of lines, a strong uneven approach, transparency and hidden balances create a dynamic effect like no other in the surroundings. But it's when you get closer that you discover the pearl, an incredible suspended sphere that defies gravity. The tower is a true geometric symphony of perfection with 19 floors of residential masterpieces, 3 basement levels and a majestic ground floor.

## BREATHTAKING views

The building sits in a strategic position, letting you enjoy the best of Dubai's panoramas. On the South-East side you can indulge in the soothing view of water, with the Canal, the floating villas and the Business Bay at your feet. On the North side, the Burj Khalifa stands just outside of your window.