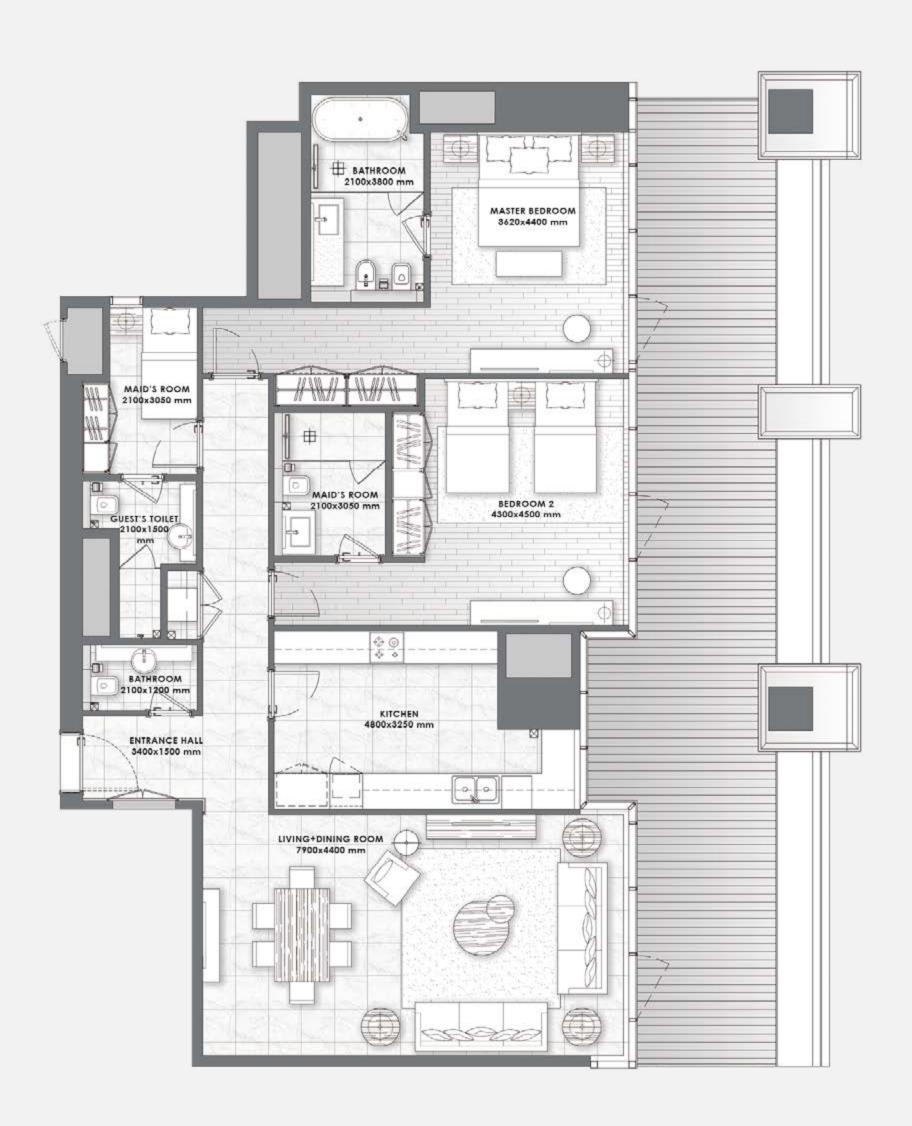

## 2 BEDROOMS - Type 7 -

**FLOORS** 2 to 10

## 2 BEDROOMS - Type 7A -

## 2 BEDROOMS - Type 8 -

**FLOORS**1 to 10

## 2 BEDROOMS - Type 9 -

2 to 10

## 2 BEDROOMS - Type 10 -

**FLOORS** 2 to 10

## 2 BEDROOMS - Type 11 -

**FLOORS** 3 to 10

## 2 BEDROOMS - Type 12 -

**FLOORS** 3, 5 to 10

## 2 BEDROOMS - Type 13 -

## 2 BEDROOMS - Type 14 -

11 to 16

## 2 BEDROOMS - Type 15 -

**FLOORS**11 to 16

#### 2 BEDROOMS