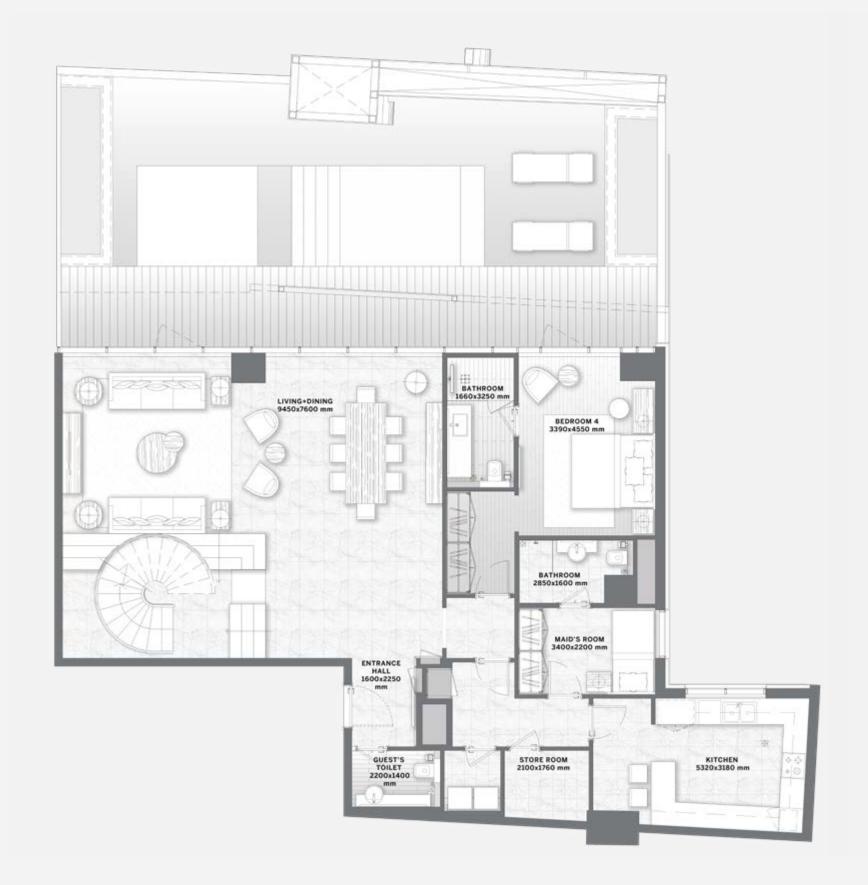

### 4 BEDROOMS - Type 1 -

**FLOORS** 11 to 16

### 4 BEDROOMS - Type 1A -

### 4 BEDROOMS - Type 2 -

# 4 BEDROOMS - Type 3 -