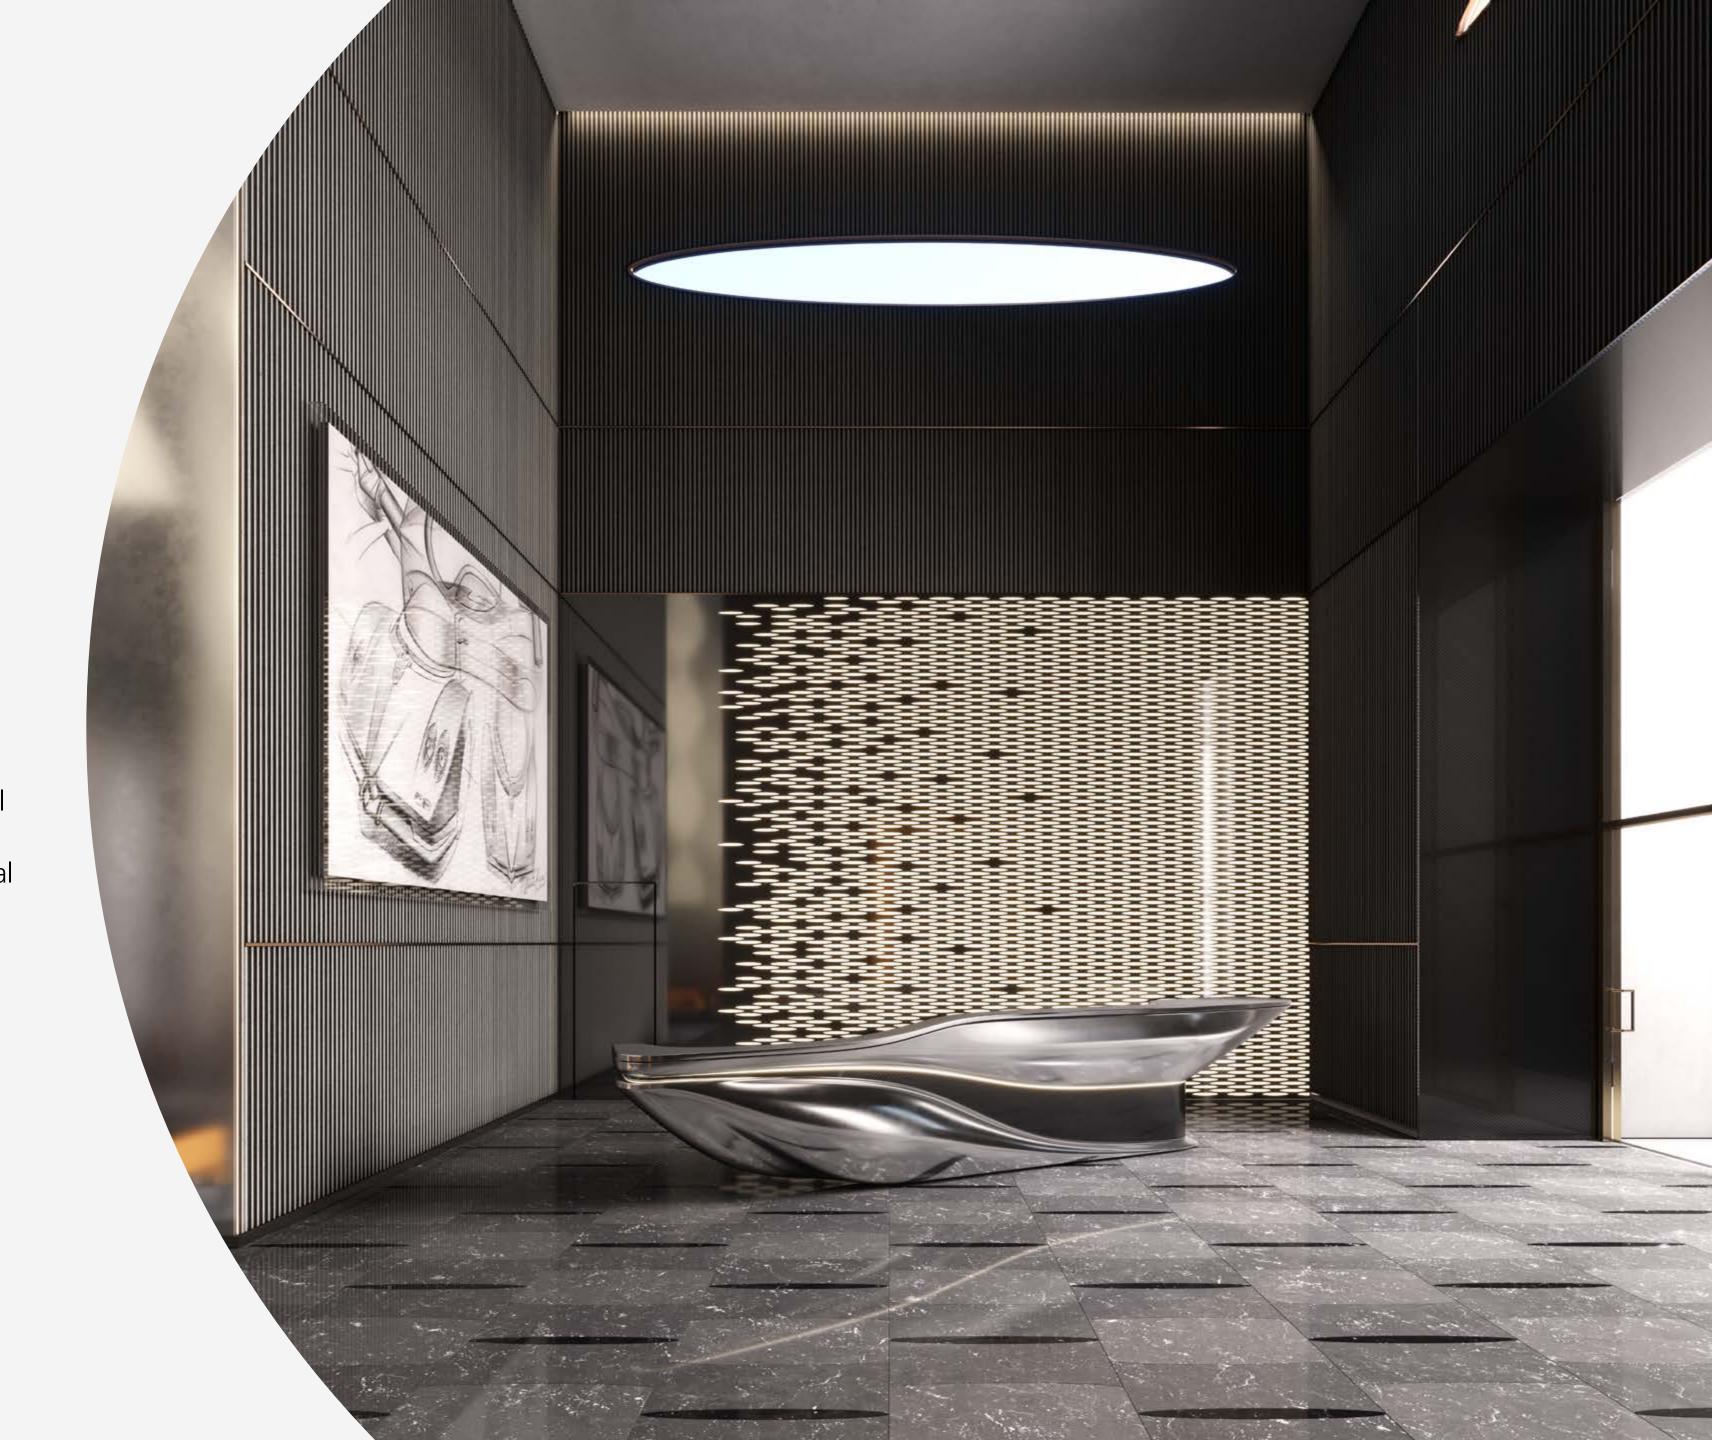

## THE STEEL ATRIUM

## Beauty IS A SHARP BLADE

Inspired by the sinuous curves of Pagani Design, the Steel Atrium represents the epitome of art and luxury. From the moment you walk in, you are are plunged in a masterpiece made of stainless steel, carbon fibers, lush leather and kinetic chandeliers, where the beauty of engineering evokes the most prestigious lifestyle.