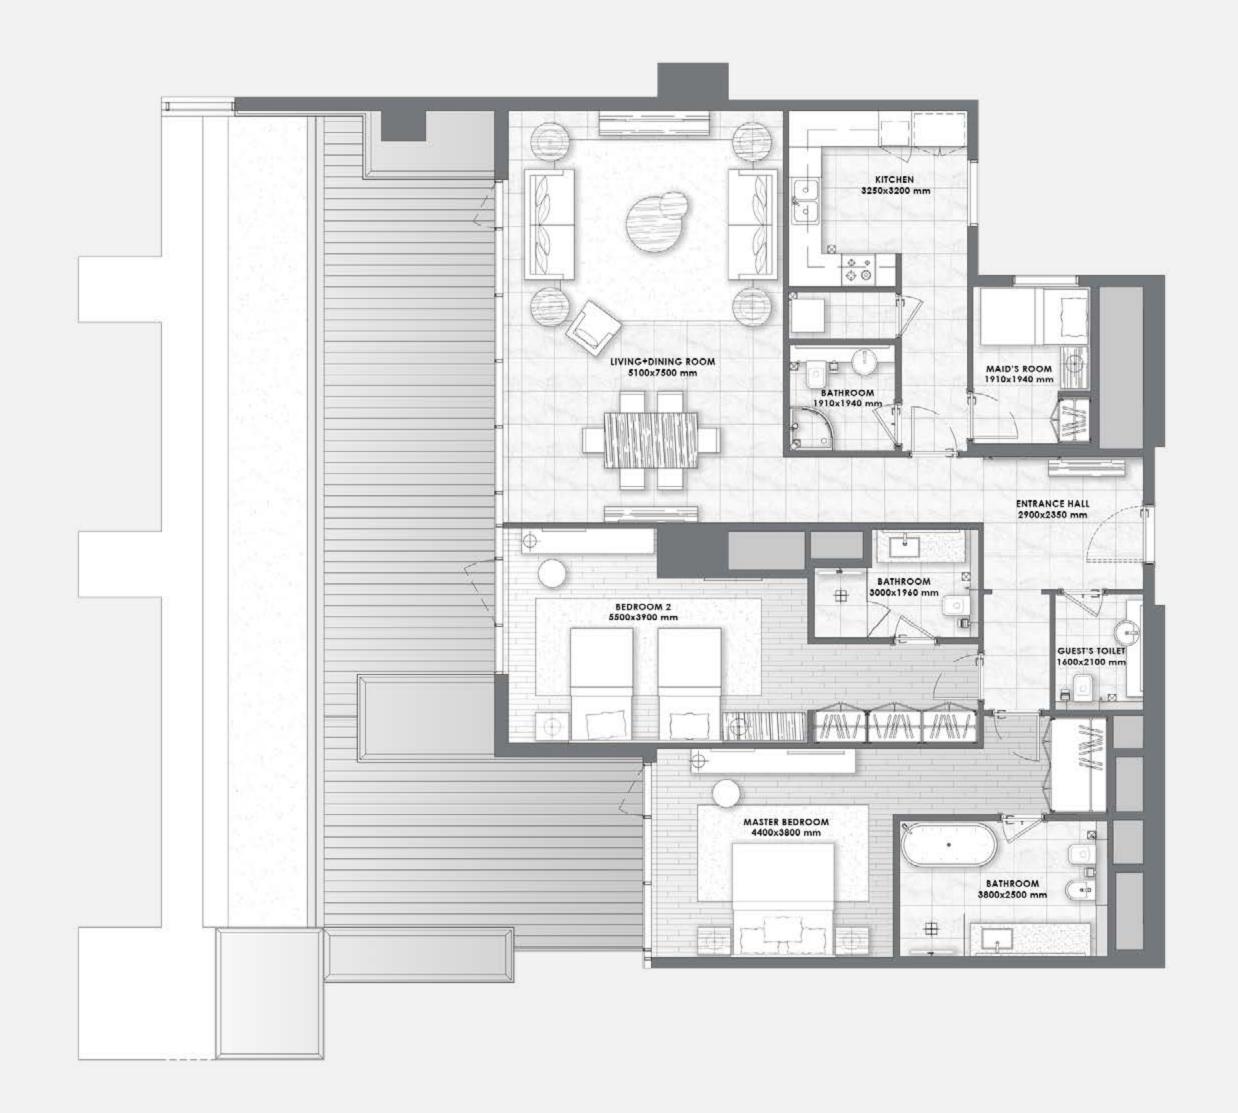

# ART ELEVATES life

The magnificent residences set new standards for human living. The expansive 2 - 4 bedroom marble homes are designed with private outdoor spaces and open flowing light-filled interiors, with panoramic views of the canal and Downtown Dubai.

#### Foyer – Living Area – Dining Area

Marble flooring and skirting
Gypsum ceiling finished with paint
Paint with accent wallpaper
Wood paneling in selected areas

#### Kitchen

Marble flooring and skirting
Paint and quartz walls
Gypsum ceiling finished with paint
Silestone high quality quartz counter top
Lacquered paint cabinets
Fridge, Oven, Hob, Hood, Microwave,
Dishwasher, Washing Machine,
Beverage Cooler
Miele, Bosch Premium Line or Equivalent

#### **Bedrooms**

Semi Engineered wood flooring and skirting Paint with accent wallpaper Gypsum ceiling finished with paint Built-in lacquered joinery

#### **Bathrooms**

Marble flooring and skirting
Marble / wallpaper walls
Moisture resistant gypsum ceiling finished
with paint
Marble counter top
Lacquered / Veneer joinery
Gessi, Newform or equivalent
sanitary fixtures
Kohler, Duravit, Geberit or equivalent
sanitaryware