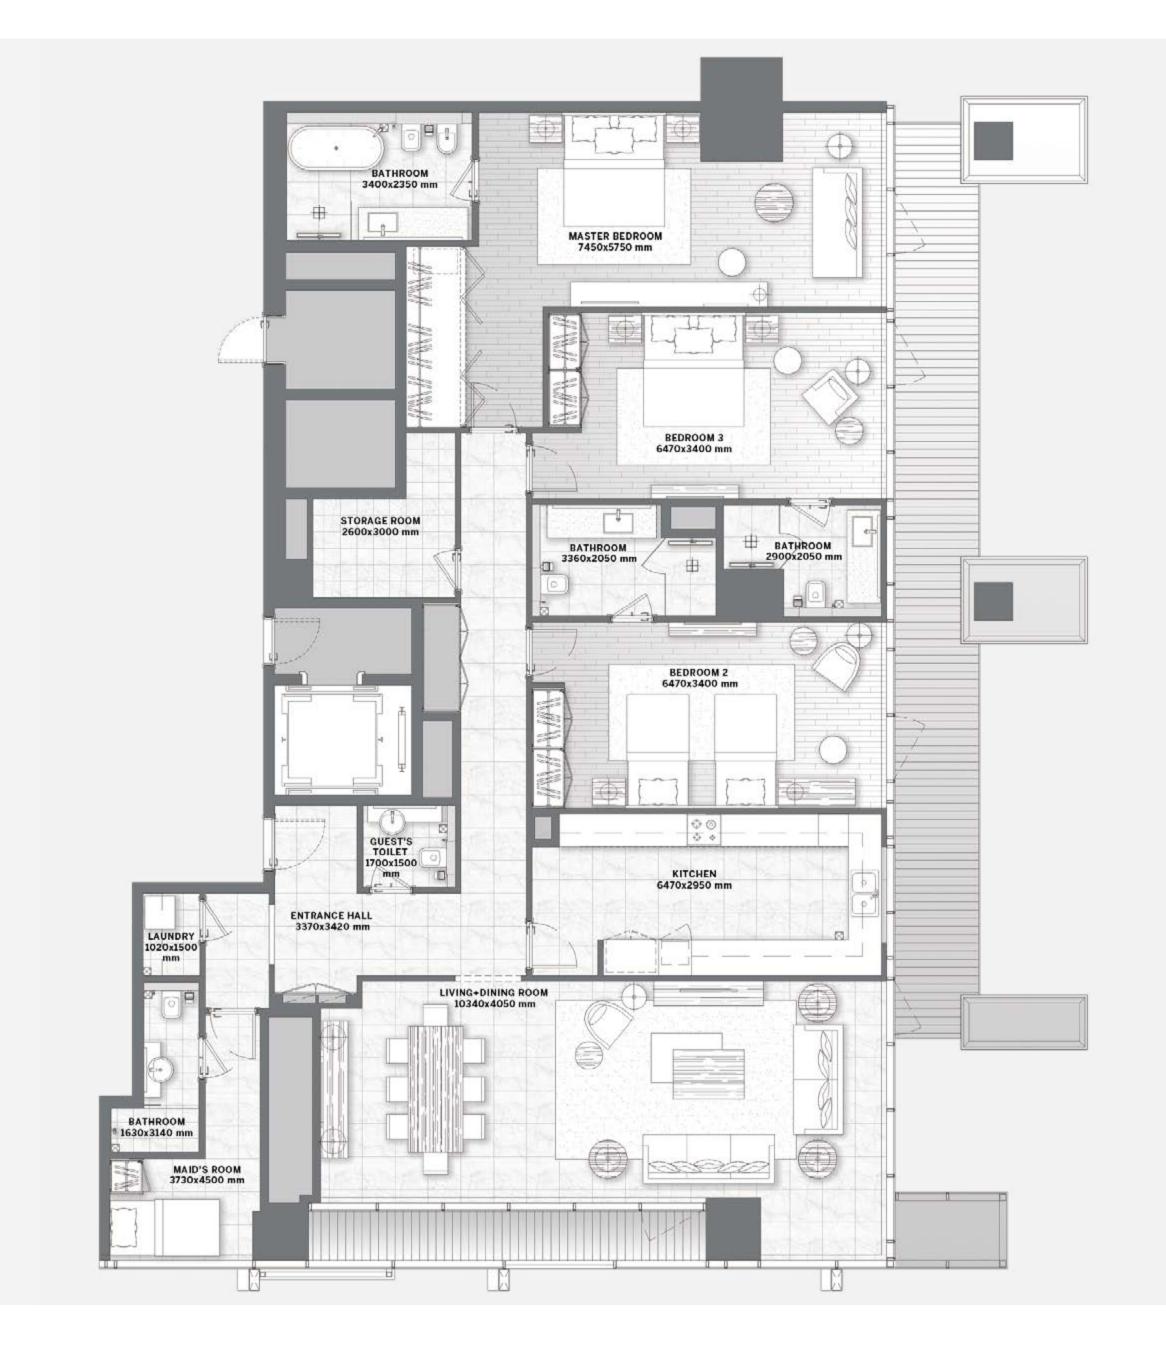

# ART ELEVATES life

The magnificent residences set new standards for human living. The expansive 2 - 4 bedroom marble homes are designed with private outdoor spaces and open flowing light-filled interiors, with panoramic views of the canal and Downtown Dubai.

#### Foyer – Living Area – Dining Area

Marble flooring and skirting
Gypsum ceiling finished with paint
Paint with accent wallpaper
Wood paneling in selected areas

#### Kitchen

Marble flooring and skirting
Paint and quartz walls
Gypsum ceiling finished with paint
Silestone high quality quartz counter top
Lacquered paint cabinets
Fridge, Oven, Hob, Hood, Microwave,
Dishwasher, Washing Machine,
Beverage Cooler
Miele, Bosch Premium Line or Equivalent

#### **Bedrooms**

Semi Engineered wood flooring and skirting Paint with accent wallpaper Gypsum ceiling finished with paint Built-in lacquered joinery

#### **Bathrooms**

Marble flooring and skirting
Marble / wallpaper walls
Moisture resistant gypsum ceiling finished
with paint
Marble counter top
Lacquered / Veneer joinery
Gessi, Newform or equivalent
sanitary fixtures
Kohler, Duravit, Geberit or equivalent
sanitaryware