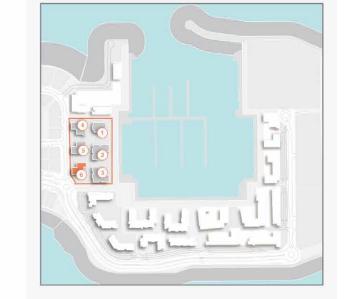

#### PORT DE LA MER LA SIRÈNE 2

1 BEDROOM APARTMENT TYPE 2 **BUILDING 4** - LEVEL

LEVEL 1

1 BEDROOM APARTM BUILDING 4 - LEVEL

APARTMENT TYPE 3

| LAUNDRY<br>12mX L4m | BEDROOM<br>4.4m X 3.7m |
|---------------------|------------------------|
| KITCHEN/DINING      | LIVING<br>5.fm X 4.3m  |
|                     |                        |
|                     |                        |
|                     | TERRACE 4.2m X 1.4m    |