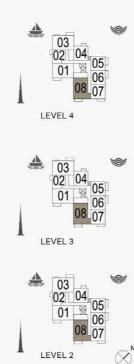

02 01

LEVEL 2

1 BEDROOM APARTMENT TYPE 1 - LEVEL 2, 3, 4, 5, 6

|     |       | SUITE<br>AREA |      | CONY<br>REA | TOTAL<br>AREA |        |  |
|-----|-------|---------------|------|-------------|---------------|--------|--|
|     | SQM   | SQFT          | SQM  | SQFT        | SQM           | SQFT   |  |
| 404 | 67.83 | 730.12        | 6.38 | 68.67       | 74.21         | 798.79 |  |

UNIT NO.

204 304

503 603

Disclaimer: Plans, details and unit orientation included are indicative only and are subject to change by the developer/seller at its sole discretion without notice and/or liability. All images, including features, finishes, furnishings, view and scale are illustrative only. Final areas, orientation, dimensions, layout and materials may differ from those stated.