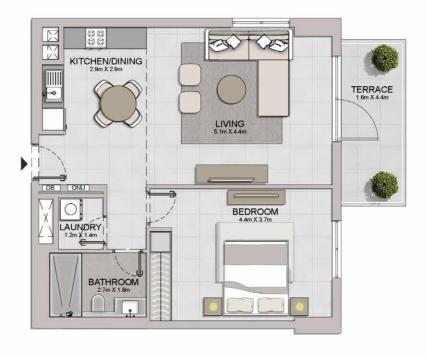

#### PORT DE LA MER LA SIRÈNE 2

1 BEDROOM APARTMENT TYPE 2 **BUILDING 4** - LEVEL

LEVEL 1

1 BEDROOM APARTM BUILDING 4 - LEVEL

APARTMENT TYPE 3

| LAUNDRY<br>12mX L4m | BEDROOM<br>4.4m X 3.7m |
|---------------------|------------------------|
| KITCHEN/DINING      | LIVING<br>5.fm X 4.3m  |
|                     |                        |
|                     |                        |
|                     | TERRACE 4.2m X 1.4m    |

| UNIT NO. |       | JITE<br>REA | BALCONY<br>AREA |       | TOTAL<br>AREA |        |
|----------|-------|-------------|-----------------|-------|---------------|--------|
|          | SQM   | SQFT        | SQM             | SQFT  | SQM           | SQFT   |
| 107      | 68.97 | 742.39      | 7.38            | 79.44 | 76.35         | 821.82 |