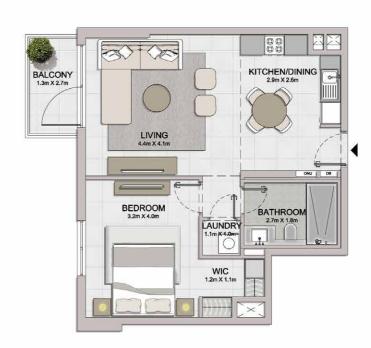

and scale are illustrative only. Final areas, orientation, dimensions, layout and materials may differ from those stated.

1 BEDROOM BUILDING 6

APARTMENT TYPE 2
- LEVEL 1

| TERRACE<br>1.3m x 2.7m | KITCHEN/DINING 28m x 2.9m                |   |
|------------------------|------------------------------------------|---|
|                        | BEDROOM 3.8m x 3.7m  LAUNDRY 1.0m x 1.4m | • |
|                        | BATHROOM 2.7m x 1.8m                     |   |

| UNIT NO. | 756   | JITE<br>REA | 150000 | CONY<br>REA | TOTAL<br>AREA |        |
|----------|-------|-------------|--------|-------------|---------------|--------|
|          | SQM   | SQFT        | SQM    | SQFT        | SQM           | SQFT   |
| 102      | 62.15 | 668.98      | 4.58   | 49.30       | 66.73         | 718.28 |