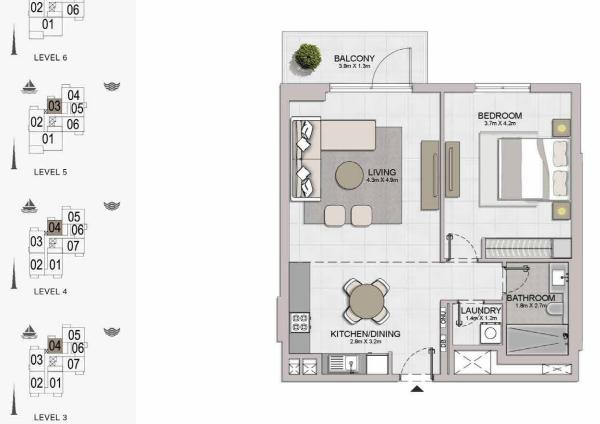

02 01

LEVEL 2

1 BEDROOM APARTMENT TYPE 1 - LEVEL 2, 3, 4, 5, 6

|     |       | SUITE<br>AREA |      | CONY<br>REA | TOTAL<br>AREA |        |  |
|-----|-------|---------------|------|-------------|---------------|--------|--|
|     | SQM   | SQFT          | SQM  | SQFT        | SQM           | SQFT   |  |
| 404 | 67.83 | 730.12        | 6.38 | 68.67       | 74.21         | 798.79 |  |

UNIT NO.

204 304

503 603

Disclaimer: Plans, details and unit orientation included are indicative only and are subject to change by the developer/seller at its sole discretion without notice and/or liability. All images, including features, finishes, furnishings, view and scale are illustrative only. Final areas, orientation, dimensions, layout and materials may differ from those stated.