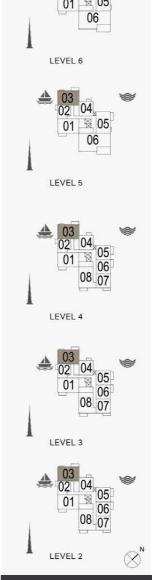

BEDROOM 2 4.0m × 4.0m

3 BEDROOM

APARTMENT TYPE 1

BUILDING 6 - LEVEL

| 03<br>02<br>04<br>01<br>05<br>06 |
|----------------------------------|
| LEVEL 6                          |
| 03 04 05 05                      |
| LEVEL 5                          |

| UNIT NO. | 10.555 | JITE<br>REA | BALCONY<br>AREA |        | TOTAL<br>AREA |         |
|----------|--------|-------------|-----------------|--------|---------------|---------|
|          | SQM    | SQFT        | SQM             | SQFT   | SQM           | SQFT    |
| 506      | 180.51 | 1942.99     | 34.98           | 376.52 | 215.49        | 2319.52 |
| 606      | 180.44 | 1942.24     | 34.97           | 376.41 | 215.41        | 2318.65 |