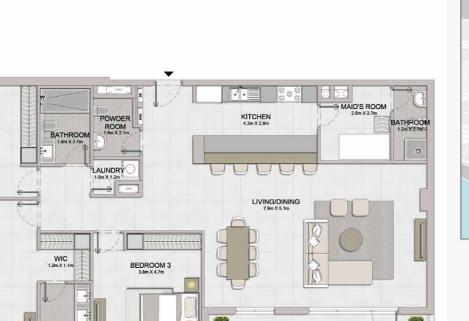

and scale are illustrative only. Final areas, orientation, dimensions, layout and materials may differ from those stated.

1 BEDROOM BUILDING 6

APARTMENT TYPE 2
- LEVEL 1

| TERRACE<br>1.3m x 2.7m | KITCHEN/DINING 28m x 2.9m                |   |
|------------------------|------------------------------------------|---|
|                        | BEDROOM 3.8m x 3.7m  LAUNDRY 1.0m x 1.4m | • |
|                        | BATHROOM 2.7m x 1.8m                     |   |