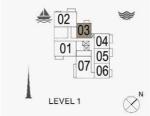

#### PORT DE LA MER LA SIRÈNE 2

1 BEDROOM APARTMENT TYPE 2 **BUILDING 4** - LEVEL

LEVEL 1

1 BEDROOM APARTM BUILDING 4 - LEVEL

APARTMENT TYPE 3

| LAUNDRY<br>12mX L4m | BEDROOM<br>4.4m X 3.7m |
|---------------------|------------------------|
| KITCHEN/DINING      | LIVING<br>5.fm X 4.3m  |
|                     |                        |
|                     |                        |
|                     | TERRACE 4.2m X 1.4m    |

2 BEDROOM APARTMENT TYPE 1A
BUILDING 4 - LEVEL 1

|    | UNIT NO. | 1 77   | JITE<br>REA |       | CONY<br>REA | TOTAL<br>AREA |         |
|----|----------|--------|-------------|-------|-------------|---------------|---------|
|    |          | SQM    | SQFT        | SQM   | SQFT        | SQM           | SQFT    |
| 0. | 101      | 111.24 | 1197.38     | 41.46 | 446.27      | 152.7         | 1643.65 |

KITCHEN 2.4m X 2.8m

LIVING/DINING 5.7m X 4.2m

TERRACE 8.2m X 3.8m

MASTER BEDROOM 4.3m X 4.1m

BEDROOM 2

LEVEL 1

2 BEDROOM APARTMENT TYPE 3A
BUILDING 4 - LEVEL 1

| UNIT NO. | 250    | JITE<br>REA | -200 | CONY<br>REA | TOTAL<br>AREA |         |
|----------|--------|-------------|------|-------------|---------------|---------|
|          | SQM    | SQFT        | SQM  | SQFT        | SQM           | SQFT    |
| 103      | 103.73 | 1116.54     | 26.2 | 282.01      | 129.93        | 1398.55 |