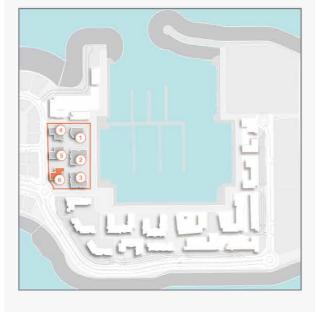

#### PORT DE LA MER LA SIRÈNE 2

1 BEDROOM APARTMENT TYPE 2 **BUILDING 4** - LEVEL

LEVEL 1

1 BEDROOM APARTM BUILDING 4 - LEVEL

APARTMENT TYPE 3

| LAUNDRY<br>12mX L4m | BEDROOM<br>4.4m X 3.7m |
|---------------------|------------------------|
| KITCHEN/DINING      | LIVING<br>5.fm X 4.3m  |
|                     |                        |
|                     |                        |
|                     | TERRACE 4.2m X 1.4m    |