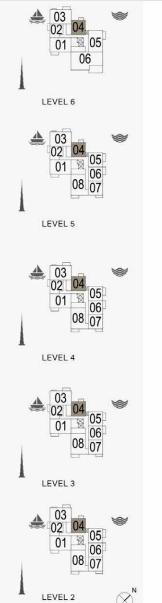

1 BEDROOM

APARTMENT TYPE 5

2, 3, 4

| 03<br>02<br>04<br>05<br>01<br>06<br>08<br>07            |  |
|---------------------------------------------------------|--|
| 03<br>02<br>04<br>05<br>06<br>08<br>07<br>LEVEL 3       |  |
| 03<br>02<br>04<br>05<br>01<br>06<br>08<br>07<br>LEVEL 2 |  |