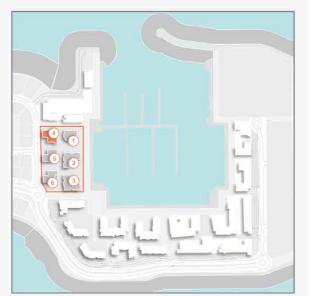

# FLOOR PLANS

**BUILDING 4** 

PORT DE LA MER LA SIRÈNE 2

1 BEDROOM BUILDING 4 APARTMENT TYPE 1A

DING 4 - LEVEL

| UNIT NO. | 100   | SUITE<br>AREA |      | BALCONY<br>AREA |       | TOTAL<br>AREA |  |
|----------|-------|---------------|------|-----------------|-------|---------------|--|
|          | SQM   | SQFT          | SQM  | SQFT            | SQM   | SQFT          |  |
| 104      | 67.83 | 730.12        | 6.38 | 68.67           | 74.21 | 798.79        |  |