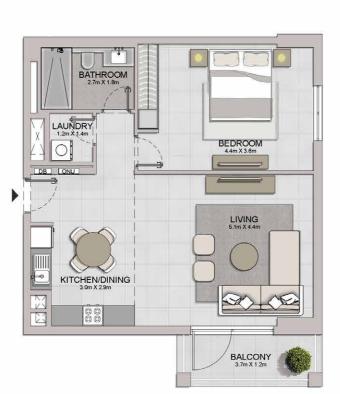

BEDROOM

BALCONY 1.6m X 4.4m

KITCHEN/DINING 3.0m X 2.9m

BALCONY 4.2m X 1.3m

BALCONY