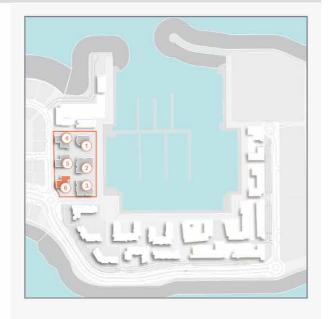

#### PORT DE LA MER LA SIRÈNE 2

| į   | JNIT NO | i.  | 1753  | JITE<br>REA  | BALCONY<br>AREA |       | TOTAL<br>AREA |        |
|-----|---------|-----|-------|--------------|-----------------|-------|---------------|--------|
|     |         |     | SQM   | SQFT         | SQM             | SQFT  | SQM           | SQFT   |
| 202 | 302     | 402 | 50.00 | 58.09 625.28 | 4.58            | 49.30 | 62.67         | 674.57 |
| 502 | 602     |     | 56.09 | 020.20       | 4.08            | 49.30 |               |        |

2 BEDROOM APARTMENT TYPE 1A
BUILDING 6 - LEVEL 1

| UNIT NO. | 1      | JITE<br>REA | BALCONY<br>AREA |        | TOTAL<br>AREA |         |
|----------|--------|-------------|-----------------|--------|---------------|---------|
|          | SQM    | SQFT        | SQM             | SQFT   | SQM           | SQFT    |
| 103      | 104.06 | 1120.09     | 15.51           | 166.95 | 119.57        | 1287.04 |