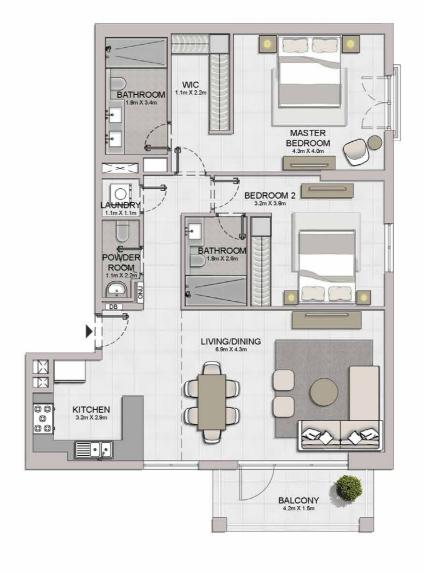

2 BEDROOM APARTMENT TYPE 1A
BUILDING 4 - LEVEL 1

|    | UNIT NO. | 1 77   | JITE<br>REA |       | CONY<br>REA | TOTAL<br>AREA |         |
|----|----------|--------|-------------|-------|-------------|---------------|---------|
|    |          | SQM    | SQFT        | SQM   | SQFT        | SQM           | SQFT    |
| 0. | 101      | 111.24 | 1197.38     | 41.46 | 446.27      | 152.7         | 1643.65 |