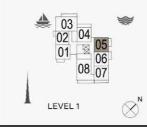

#### PORT DE LA MER LA SIRÈNE 2

1 BEDROOM APARTMENT TYPE 2 **BUILDING 4** - LEVEL

LEVEL 1

1 BEDROOM APARTM BUILDING 4 - LEVEL

APARTMENT TYPE 3

| LAUNDRY<br>12mX L4m | BEDROOM<br>4.4m X 3.7m |
|---------------------|------------------------|
| KITCHEN/DINING      | LIVING<br>5.fm X 4.3m  |
|                     |                        |
|                     |                        |
|                     | TERRACE 4.2m X 1.4m    |