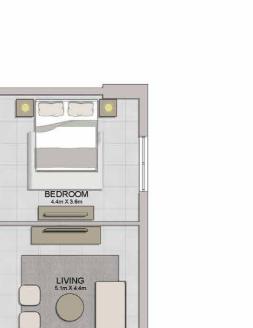

BEDROOM

BALCONY 1.6m X 4.4m

KITCHEN/DINING 3.0m X 2.9m

LEVEL 4

LEVEL 3

LEVEL 2

1 BEDROOM APARTMI BUILDING 6 - LEVEL

APARTMENT TYPE 6
LEVEL 2, 3, 4

BATHROOM

KITCHEN/DINING 3.0m X 2.9m

LAUNDRY 1.2m X 1.4m

BALCONY 4.2m X 1.3m

BALCONY