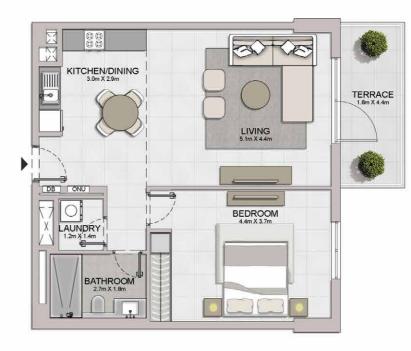

LEVEL 4

LEVEL 3

LEVEL 2

1 BEDROOM APARTMI BUILDING 6 - LEVEL

APARTMENT TYPE 6
LEVEL 2, 3, 4

BATHROOM

KITCHEN/DINING 3.0m X 2.9m

LAUNDRY 1.2m X 1.4m