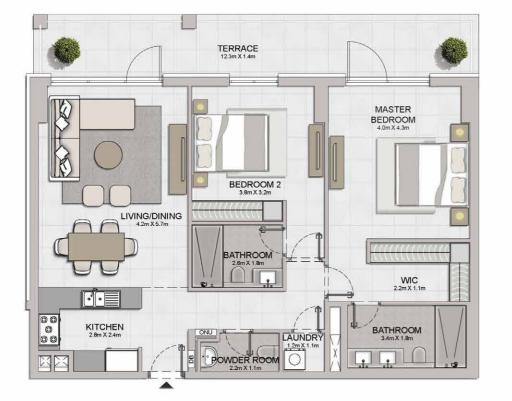

#### PORT DE LA MER LA SIRÈNE 2

3 BEDROOM APARTMENT TYPE 1 **BUILDING 4** - LEVEL 5, 6

| UNIT NO. | 1000   | SUITE   |       | BALCONY<br>AREA |        | TAL<br>REA |
|----------|--------|---------|-------|-----------------|--------|------------|
|          | SQM    | SQFT    | SQM   | SQFT            | SQM    | SQFT       |
| 501      | 180.72 | 1945.25 | 34.86 | 375.23          | 215.58 | 2320.48    |
| 601      | 180.59 | 1943.85 | 34.86 | 375.23          | 215.45 | 2319.08    |