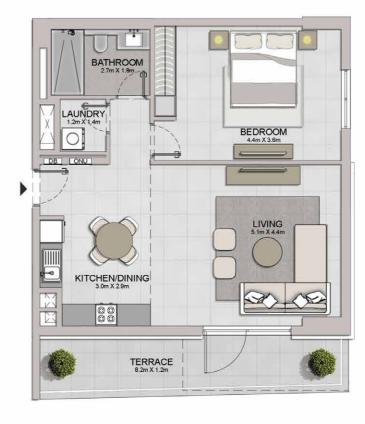

# FLOOR PLANS

**BUILDING 6** 

PORT DE LA MER LA SIRÈNE 2

1 BEDROOM

APARTMENT TYPE 1

**BUILDING 6** - LEVEL

| UNIT NO. | 1000  | JITE<br>REA | 1,425,73 | CONY  | TOTAL<br>AREA |        |
|----------|-------|-------------|----------|-------|---------------|--------|
|          | SQM   | SQFT        | SQM      | SQFT  | SQM           | SQFT   |
| 101      | 68.97 | 742.39      | 7.47     | 80.41 | 76.44         | 822.79 |