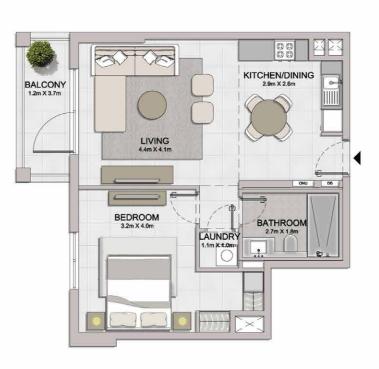

LEVEL 4

LEVEL 3

LEVEL 2

1 BEDROOM APARTMI BUILDING 6 - LEVEL

APARTMENT TYPE 6
LEVEL 2, 3, 4

BATHROOM

KITCHEN/DINING 3.0m X 2.9m

LAUNDRY 1.2m X 1.4m