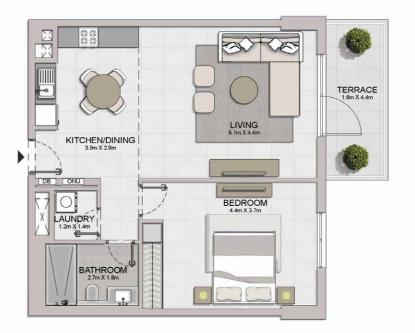

#### PORT DE LA MER LA SIRÈNE 2

1 BEDROOM APARTMENT TYPE 2 **BUILDING 4** - LEVEL

LEVEL 1

1 BEDROOM APARTM BUILDING 4 - LEVEL

APARTMENT TYPE 3

| LAUNDRY<br>12mX L4m | BEDROOM<br>4.4m X 3.7m |
|---------------------|------------------------|
| KITCHEN/DINING      | LIVING<br>5.fm X 4.3m  |
|                     |                        |
|                     |                        |
|                     | TERRACE 4.2m X 1.4m    |