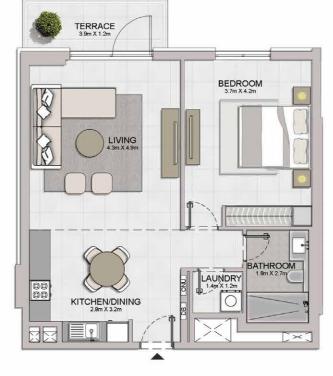

# FLOOR PLANS

**BUILDING 4** 

PORT DE LA MER LA SIRÈNE 2

1 BEDROOM BUILDING 4 APARTMENT TYPE 1A

DING 4 - LEVEL

| UNIT NO. | 100   | SUITE<br>AREA |      | BALCONY<br>AREA |       | TOTAL<br>AREA |  |
|----------|-------|---------------|------|-----------------|-------|---------------|--|
|          | SQM   | SQFT          | SQM  | SQFT            | SQM   | SQFT          |  |
| 104      | 67.83 | 730.12        | 6.38 | 68.67           | 74.21 | 798.79        |  |