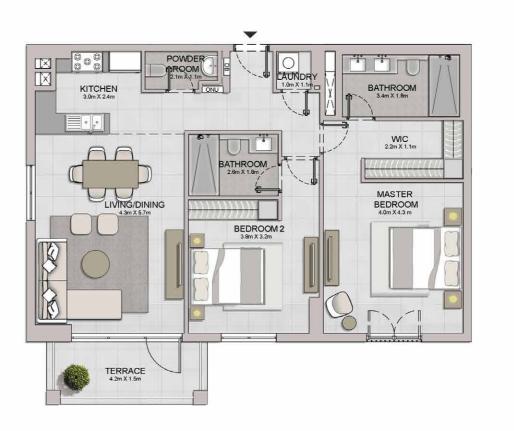

2 BEDROOM BUILDING 5

APARTMENT TYPE 1
- LEVEL 1

| LIVING/DINING<br>4.3m X,5.7m | 2.8m X 1.8m              | MASTER<br>BEDROOM<br>4.0m x 4.3m |
|------------------------------|--------------------------|----------------------------------|
|                              | BEDROOM 2<br>3.8m X 3.2m |                                  |
|                              |                          |                                  |

KITCHEN 3.1m X 2.4m 0.9m X 1.1m

BATHROOM

| UNIT NO. | 1000   | JITE<br>REA |      | CONY  | TOTAL<br>AREA |         |
|----------|--------|-------------|------|-------|---------------|---------|
|          | SQM    | SQFT        | SQM  | SQFT  | SQM           | SQFT    |
| 101      | 104.48 | 1124.61     | 7.38 | 79.44 | 111.86        | 1204.05 |