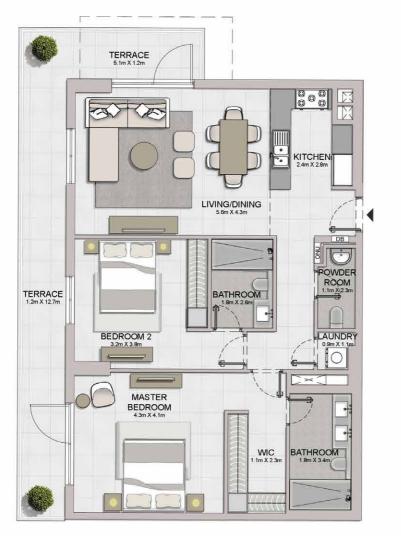

KITCHEN 2.4m X 2.8m

LIVING/DINING 5.7m X 4.2m

TERRACE 8.2m X 3.8m

MASTER BEDROOM 4.3m X 4.1m

BEDROOM 2

LEVEL 1

2 BEDROOM APARTMENT TYPE 3A
BUILDING 4 - LEVEL 1

| UNIT NO. | 250    | JITE<br>REA | -200 | CONY<br>REA | TOTAL<br>AREA |         |
|----------|--------|-------------|------|-------------|---------------|---------|
|          | SQM    | SQFT        | SQM  | SQFT        | SQM           | SQFT    |
| 103      | 103.73 | 1116.54     | 26.2 | 282.01      | 129.93        | 1398.55 |