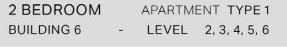

KITCHEN 3.2m X 2.9m

2 BEDROOM APARTMENT TYPE 3 BUILDING 6 - LEVEL 2, 3, 4, 5, 6

| UNIT NO. |     |     | SUITE<br>AREA |         | BALCONY<br>AREA |       | TOTAL<br>AREA |         |
|----------|-----|-----|---------------|---------|-----------------|-------|---------------|---------|
|          |     |     | SQM           | SQFT    | SQM             | SQFT  | SQM           | SQFT    |
| 201      | 301 | 401 | 104.48        | 1124.61 | 7.38            | 79.44 | 111.86        | 1204.05 |
| 501      | 601 |     |               |         |                 |       |               |         |