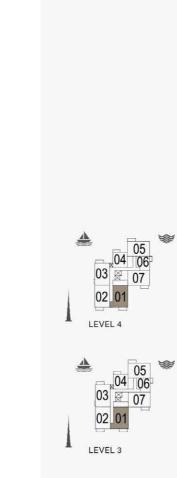

| 03 07 07 02 01 LEVEL 3 |
|------------------------|
| 03 04 06 07 02 01      |
| LEVEL 2                |

PORT DE LA MER

LA SIRÈNE 2

| UNIT NO. |     |     | 6535   | SUITE<br>AREA |      | BALCONY<br>AREA |        | AREA    |  |
|----------|-----|-----|--------|---------------|------|-----------------|--------|---------|--|
|          |     | SQM | SQFT   | SQM           | SQFT | SQM             | SQFT   |         |  |
| 202      | 302 | 402 | 103.79 | 1117.19       | 8.33 | 89.66           | 112.12 | 1206.85 |  |