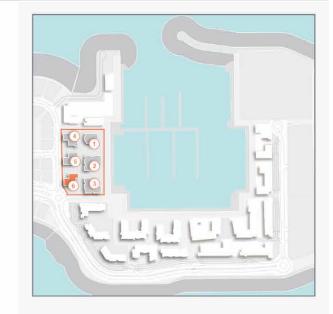

#### PORT DE LA MER LA SIRÈNE 2

| į   | JNIT NO | i.  | 1753  | JITE<br>REA  | BALCONY<br>AREA |       | TOTAL<br>AREA |        |
|-----|---------|-----|-------|--------------|-----------------|-------|---------------|--------|
|     |         |     | SQM   | SQFT         | SQM             | SQFT  | SQM           | SQFT   |
| 202 | 302     | 402 | 50.00 | 58.09 625.28 | 4.58            | 49.30 | 62.67         | 674.57 |
| 502 | 602     |     | 56.09 | 020.20       | 4.08            | 49.30 |               |        |

2 BEDROOM APARTMENT TYPE 1A
BUILDING 6 - LEVEL 1

| UNIT NO. | 1      | JITE<br>REA | BALCONY<br>AREA |        | TOTAL<br>AREA |         |
|----------|--------|-------------|-----------------|--------|---------------|---------|
|          | SQM    | SQFT        | SQM             | SQFT   | SQM           | SQFT    |
| 103      | 104.06 | 1120.09     | 15.51           | 166.95 | 119.57        | 1287.04 |