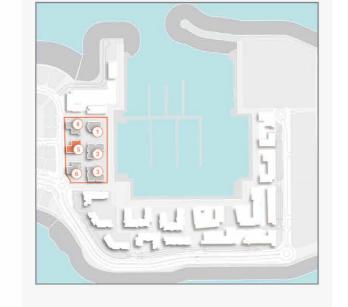

# FLOOR PLANS

**BUILDING 4** 

PORT DE LA MER LA SIRÈNE 2

1 BEDROOM BUILDING 4 APARTMENT TYPE 1A

DING 4 - LEVEL

| UNIT NO. | 100   | SUITE<br>AREA |      | BALCONY<br>AREA |       | TOTAL<br>AREA |  |
|----------|-------|---------------|------|-----------------|-------|---------------|--|
|          | SQM   | SQFT          | SQM  | SQFT            | SQM   | SQFT          |  |
| 104      | 67.83 | 730.12        | 6.38 | 68.67           | 74.21 | 798.79        |  |

02 01

LEVEL 2

1 BEDROOM APARTMENT TYPE 1 - LEVEL 2, 3, 4, 5, 6

|     |       | SUITE<br>AREA |      | CONY<br>REA | TOTAL<br>AREA |        |  |
|-----|-------|---------------|------|-------------|---------------|--------|--|
|     | SQM   | SQFT          | SQM  | SQFT        | SQM           | SQFT   |  |
| 404 | 67.83 | 730.12        | 6.38 | 68.67       | 74.21         | 798.79 |  |

UNIT NO.

204 304

503 603

Disclaimer: Plans, details and unit orientation included are indicative only and are subject to change by the developer/seller at its sole discretion without notice and/or liability. All images, including features, finishes, furnishings, view and scale are illustrative only. Final areas, orientation, dimensions, layout and materials may differ from those stated.