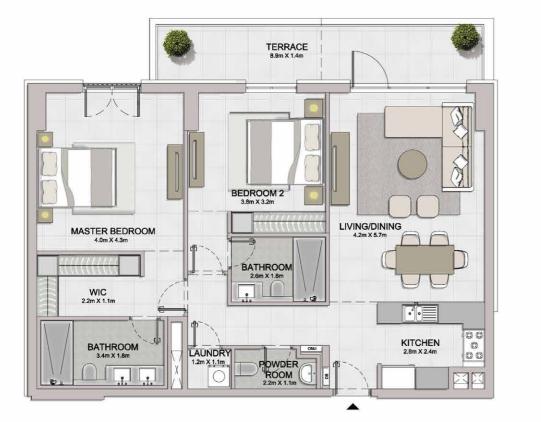

MASTER BEDROOM 4.3m x 4.0m

BEDROOM 2

| UNIT NO. | 1 25   | JITE<br>REA | 928000 | CONY   | TOTAL<br>AREA |         |
|----------|--------|-------------|--------|--------|---------------|---------|
|          | SQM    | SQFT        | SQM    | SQFT   | SQM           | SQFT    |
| 108      | 111.31 | 1198.13     | 17.02  | 183.20 | 128.33        | 1381.33 |

LAUNDRY

BATHROOM

BEDROOM 2 3.8m x 3.2m

BATHROOM

2.2m X 1.1m

BEDROOM 4.0m X 4.3m

KITCHEN 3.0m X 2.4m

LIVING/DINING 4.3m × 5.7m