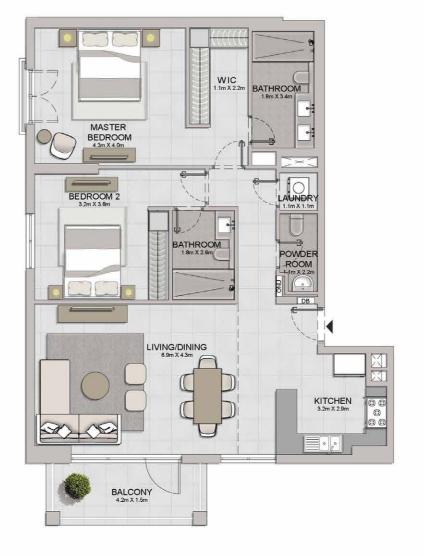

2 BEDROOM BUILDING 5

APARTMENT TYPE 1
- LEVEL 1

| LIVING/DINING<br>4.3m X,5.7m | 2.8m X 1.8m              | MASTER<br>BEDROOM<br>4.0m x 4.3m |
|------------------------------|--------------------------|----------------------------------|
|                              | BEDROOM 2<br>3.8m X 3.2m |                                  |
|                              |                          |                                  |

KITCHEN 3.1m X 2.4m 0.9m X 1.1m

BATHROOM

| UNIT NO. | 1000   | JITE<br>REA |      | CONY  | TOTAL<br>AREA |         |
|----------|--------|-------------|------|-------|---------------|---------|
|          | SQM    | SQFT        | SQM  | SQFT  | SQM           | SQFT    |
| 101      | 104.48 | 1124.61     | 7.38 | 79.44 | 111.86        | 1204.05 |

LAUNDRY

BATHROOM

BEDROOM 2 3.8m x 3.2m

BATHROOM

2.2m X 1.1m

BEDROOM 4.0m X 4.3m

KITCHEN 3.0m X 2.4m

LIVING/DINING 4.3m × 5.7m