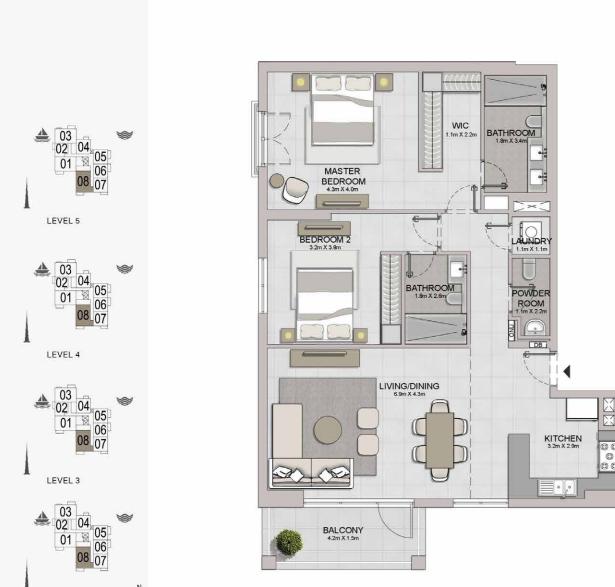

BEDROOM 2 4.0m × 4.0m

3 BEDROOM

APARTMENT TYPE 1

BUILDING 6 - LEVEL

| 03<br>02<br>04<br>01<br>05<br>06 |
|----------------------------------|
| LEVEL 6                          |
| 03 04 05 05                      |
| LEVEL 5                          |

| UNIT NO. | 10.555 | JITE<br>REA | BALCONY<br>AREA |        | TOTAL<br>AREA |         |
|----------|--------|-------------|-----------------|--------|---------------|---------|
|          | SQM    | SQFT        | SQM             | SQFT   | SQM           | SQFT    |
| 506      | 180.51 | 1942.99     | 34.98           | 376.52 | 215.49        | 2319.52 |
| 606      | 180.44 | 1942.24     | 34.97           | 376.41 | 215.41        | 2318.65 |