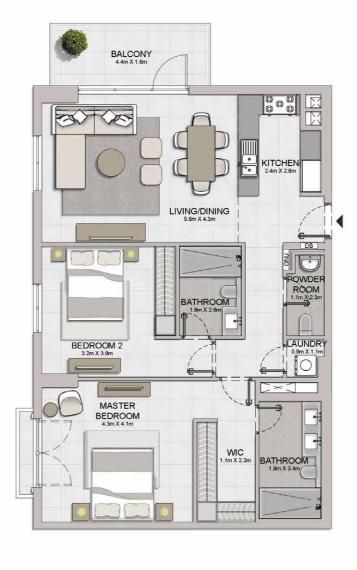

2 BEDROOM APARTMENT TYPE 1A
BUILDING 4 - LEVEL 1

|    | UNIT NO. | 1 77   | JITE<br>REA |       | CONY<br>REA | TOTAL<br>AREA |         |
|----|----------|--------|-------------|-------|-------------|---------------|---------|
|    |          | SQM    | SQFT        | SQM   | SQFT        | SQM           | SQFT    |
| 0. | 101      | 111.24 | 1197.38     | 41.46 | 446.27      | 152.7         | 1643.65 |