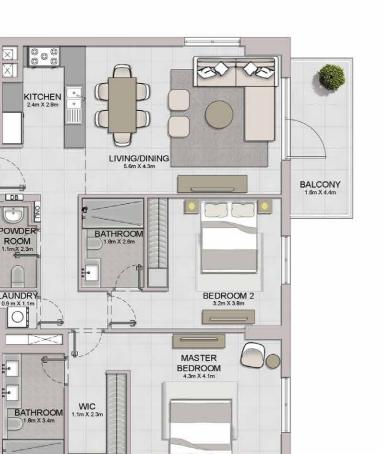

2 BEDROOM BUILDING 4

APARTMENT TYPE 5 - LEVEL 2, 3, 4, 5, 6

| Ţ   | JNIT NO | ).     | SUITE<br>AREA |         |       | CONY<br>REA | TOTAL   |         |
|-----|---------|--------|---------------|---------|-------|-------------|---------|---------|
|     |         |        | SQM           | SQFT    | SQM   | SQFT        | SQM     | SQFT    |
| 207 | 307     | 407    | 104.43        | 1124.08 | 7.38  | 79.44       | 111.81  | 1203.51 |
|     | 606     |        | 104.43        | 1124.00 | 1.30  | 79.44       | 111.01  | 1203.51 |
| 506 |         | 104.37 | 1123.43       | 7.38    | 79.44 | 111.75      | 1202.87 |         |