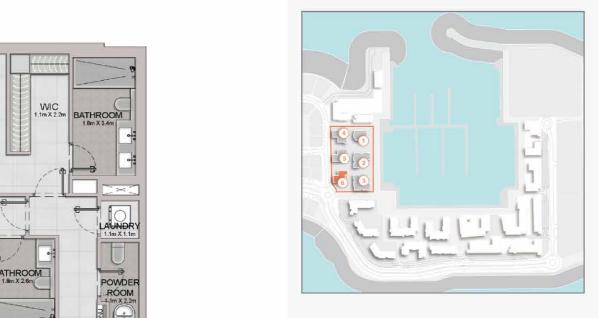

#### PORT DE LA MER LA SIRÈNE 2

LEVEL 5

5,6

| UNIT NO. | SUITE<br>AREA |         | BALCONY<br>AREA |        | TOTAL<br>AREA |         |
|----------|---------------|---------|-----------------|--------|---------------|---------|
|          | SQM           | SQFT    | SQM             | SQFT   | SQM           | SQFT    |
| 505      | 104.19        | 1121.49 | 9.80            | 105.49 | 113.99        | 1226.98 |
| 605      | 104.13        | 1120.85 | 9.85            | 106.02 | 113.98        | 1226.87 |