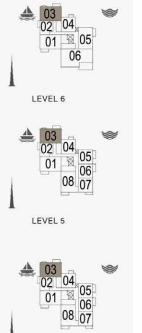

BEDROOM 2 4.0m × 4.0m

3 BEDROOM

APARTMENT TYPE 1

BUILDING 6 - LEVEL

| 03<br>02<br>04<br>01<br>05<br>06 |
|----------------------------------|
| LEVEL 6                          |
| 03 04 05 05                      |
| LEVEL 5                          |