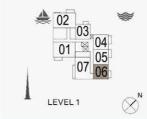

2 BEDROOM APARTMENT TYPE 1A
BUILDING 4 - LEVEL 1

|    | UNIT NO. | 1 77   | JITE<br>REA |       | CONY<br>REA | TOTAL<br>AREA |         |
|----|----------|--------|-------------|-------|-------------|---------------|---------|
|    |          | SQM    | SQFT        | SQM   | SQFT        | SQM           | SQFT    |
| 0. | 101      | 111.24 | 1197.38     | 41.46 | 446.27      | 152.7         | 1643.65 |