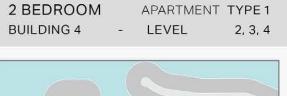

2 BEDROOM APARTMENT TYPE 1A
BUILDING 4 - LEVEL 1

|    | UNIT NO. | 1 77   | JITE<br>REA |       | CONY<br>REA | TOTAL<br>AREA |         |
|----|----------|--------|-------------|-------|-------------|---------------|---------|
|    |          | SQM    | SQFT        | SQM   | SQFT        | SQM           | SQFT    |
| 0. | 101      | 111.24 | 1197.38     | 41.46 | 446.27      | 152.7         | 1643.65 |