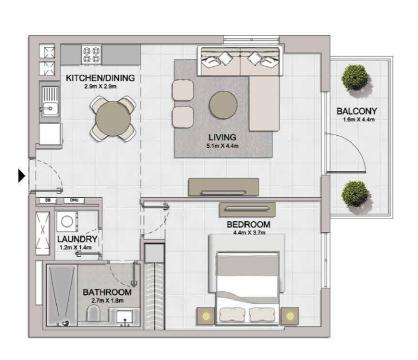

subject to change by the developer/seller at its sole discretion without notice and/or liability. All images, including features, finishes, furnishings, view and scale are illustrative only. Final areas, orientation, dimensions, layout and materials may differ from those stated.

#### PORT DE LA MER LA SIRÈNE 2

1 BEDROOM APARTMENT TYPE 2A
BUILDING 5 - LEVEL 1







| UNIT NO. | 1950  | JITE<br>REA | 100000 | CONY<br>REA | TOTAL<br>AREA |        |  |
|----------|-------|-------------|--------|-------------|---------------|--------|--|
|          | SQM   | SQFT        | SQM    | SQFT        | SQM           | SQFT   |  |
| 104      | 68.94 | 742.06      | 8.42   | 90.63       | 77.36         | 832.70 |  |

# 1 BEDROOM A BUILDING 5 - I

# APARTMENT TYPE 2 - LEVEL 2, 3, 4, 5







LEVEL 2





| l   | JNIT NO    | ),    | SUITE<br>AREA |        | BALCONY<br>AREA |       | TOTAL<br>AREA |        |
|-----|------------|-------|---------------|--------|-----------------|-------|---------------|--------|
|     |            | SQM   | SQFT          | SQM    | SQFT            | SQM   | SQFT          |        |
| 205 | 05 305 405 |       | CO 04         | 740.00 | 0.40            | 00.00 | 77.20         | 832 70 |
| 505 |            | 68.94 | 742.06        | 8.42   | 90.63           | 77.36 | 032.70        |        |







| UNIT NO. | - 1  | JITE<br>REA | T-31(47) | CONY<br>REA | TOTAL<br>AREA |        |
|----------|------|-------------|----------|-------------|---------------|--------|
|          | SQM  | SQFT        | SQM      | SQFT        | SQM           | SQFT   |
| 105      |