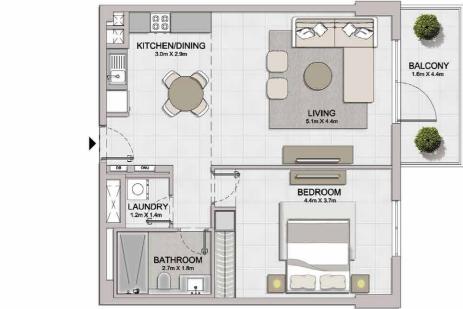

#### PORT DE LA MER LA SIRÈNE 2

1 BEDROOM APARTMENT TYPE 2 **BUILDING 4** - LEVEL

LEVEL 1

1 BEDROOM APARTM BUILDING 4 - LEVEL

APARTMENT TYPE 3

| LAUNDRY<br>12mX L4m | BEDROOM<br>4.4m X 3.7m |
|---------------------|------------------------|
| KITCHEN/DINING      | LIVING<br>5.fm X 4.3m  |
|                     |                        |
|                     |                        |
|                     | TERRACE 4.2m X 1.4m    |

| UNIT NO. |       | JITE<br>REA | BALCONY<br>AREA |       | TOTAL<br>AREA |        |
|----------|-------|-------------|-----------------|-------|---------------|--------|
|          | SQM   | SQFT        | SQM             | SQFT  | SQM           | SQFT   |
| 107      | 68.97 | 742.39      | 7.38            | 79.44 | 76.35         | 821.82 |