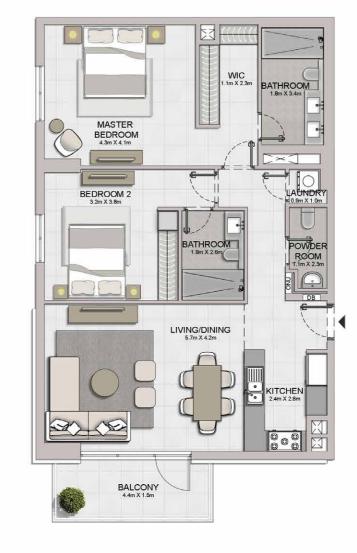

2 BEDROOM APARTMENT TYPE 1A
BUILDING 4 - LEVEL 1

|    | UNIT NO. | 1 77   | JITE<br>REA |       | CONY<br>REA | TOTAL<br>AREA |         |
|----|----------|--------|-------------|-------|-------------|---------------|---------|
|    |          | SQM    | SQFT        | SQM   | SQFT        | SQM           | SQFT    |
| 0. | 101      | 111.24 | 1197.38     | 41.46 | 446.27      | 152.7         | 1643.65 |