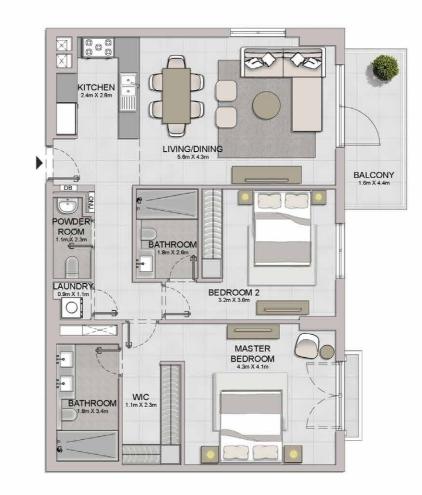

KITCHEN 3.2m X 2.9m

2 BEDROOM APARTMENT TYPE 3 BUILDING 6 - LEVEL 2, 3, 4, 5, 6

| UNIT NO. |     |     | SUITE<br>AREA |         | BALCONY<br>AREA |       | TOTAL<br>AREA |         |
|----------|-----|-----|---------------|---------|-----------------|-------|---------------|---------|
|          |     |     | SQM           | SQFT    | SQM             | SQFT  | SQM           | SQFT    |
| 201      | 301 | 401 | 104.48        | 1124.61 | 7.38            | 79.44 | 111.86        | 1204.05 |
| 501      | 601 |     |               |         |                 |       |               |         |