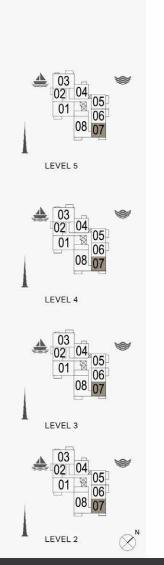

2 BEDROOM BUILDING 4

APARTMENT TYPE 5 - LEVEL 2, 3, 4, 5, 6

| Ţ   | JNIT NO | ).     | SUITE<br>AREA |         |       | CONY<br>REA | TOTAL   |         |
|-----|---------|--------|---------------|---------|-------|-------------|---------|---------|
|     |         |        | SQM           | SQFT    | SQM   | SQFT        | SQM     | SQFT    |
| 207 | 307     | 407    | 104.43        | 1124.08 | 7.38  | 79.44       | 111.81  | 1203.51 |
|     | 606     |        | 104.43        | 1124.00 | 1.30  | 79.44       | 111.01  | 1203.51 |
| 506 |         | 104.37 | 1123.43       | 7.38    | 79.44 | 111.75      | 1202.87 |         |