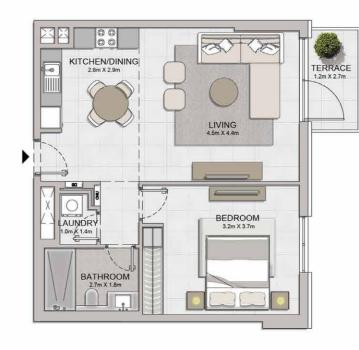

#### PORT DE LA MER LA SIRÈNE 2

1 BEDROOM APARTMENT TYPE 2 **BUILDING 4** - LEVEL

LEVEL 1

1 BEDROOM APARTM BUILDING 4 - LEVEL

APARTMENT TYPE 3

| LAUNDRY<br>12mX L4m | BEDROOM<br>4.4m X 3.7m |
|---------------------|------------------------|
| KITCHEN/DINING      | LIVING<br>5.fm X 4.3m  |
|                     |                        |
|                     |                        |
|                     | TERRACE 4.2m X 1.4m    |

| UNIT NO. |       | JITE<br>REA | BALCONY<br>AREA |       | TOTAL<br>AREA |        |
|----------|-------|-------------|-----------------|-------|---------------|--------|
|          | SQM   | SQFT        | SQM             | SQFT  | SQM           | SQFT   |
| 107      | 68.97 | 742.39      | 7.38            | 79.44 | 76.35         | 821.82 |