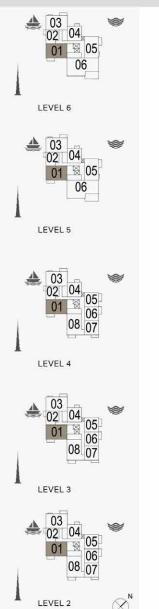

BEDROOM 2 4.0m × 4.0m

3 BEDROOM

APARTMENT TYPE 1

BUILDING 6 - LEVEL

| 03<br>02<br>04<br>01<br>05<br>06 |
|----------------------------------|
| LEVEL 6                          |
| 03 04 05 05                      |
| LEVEL 5                          |

| UNIT NO. | 10.555 | JITE<br>REA | BALCONY<br>AREA |        | TOTAL<br>AREA |         |
|----------|--------|-------------|-----------------|--------|---------------|---------|
|          | SQM    | SQFT        | SQM             | SQFT   | SQM           | SQFT    |
| 506      | 180.51 | 1942.99     | 34.98           | 376.52 | 215.49        | 2319.52 |
| 606      | 180.44 | 1942.24     | 34.97           | 376.41 | 215.41        | 2318.65 |