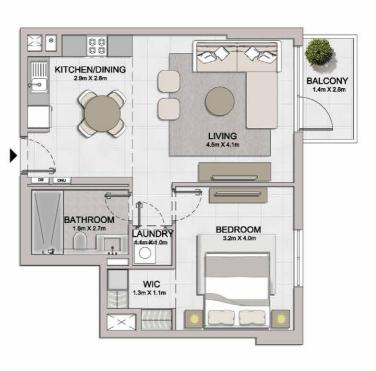

and scale are illustrative only. Final areas, orientation, dimensions, layout and materials may differ from those stated.

1 BEDROOM BUILDING 6

APARTMENT TYPE 2
- LEVEL 1

| TERRACE<br>1.3m x 2.7m | KITCHEN/DINING 28m x 2.9m                |   |
|------------------------|------------------------------------------|---|
|                        | BEDROOM 3.8m x 3.7m  LAUNDRY 1.0m x 1.4m | • |
|                        | BATHROOM 2.7m x 1.8m                     |   |