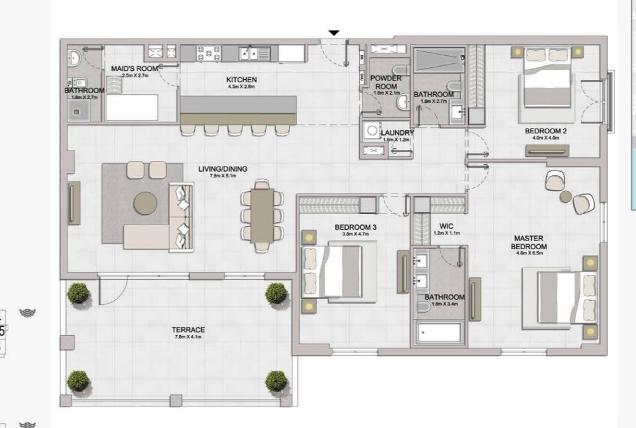

BEDROOM 2 4.0m × 4.0m

3 BEDROOM

APARTMENT TYPE 1

BUILDING 6 - LEVEL

| 03<br>02<br>04<br>01<br>05<br>06 |
|----------------------------------|
| LEVEL 6                          |
| 03 04 05 05                      |
| LEVEL 5                          |