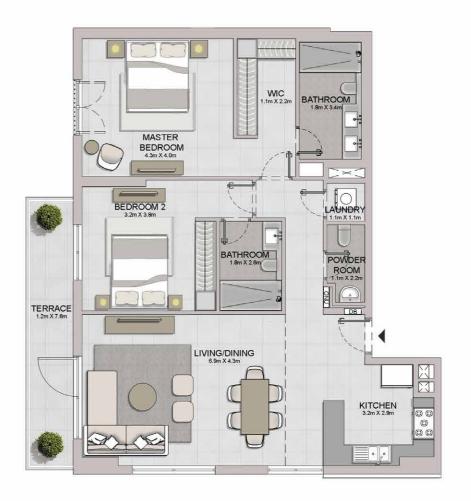

2 BEDROOM APARTMENT TYPE 1A
BUILDING 4 - LEVEL 1

|    | UNIT NO. | 1 77   | JITE<br>REA |       | CONY<br>REA | TOTAL<br>AREA |         |
|----|----------|--------|-------------|-------|-------------|---------------|---------|
|    |          | SQM    | SQFT        | SQM   | SQFT        | SQM           | SQFT    |
| 0. | 101      | 111.24 | 1197.38     | 41.46 | 446.27      | 152.7         | 1643.65 |