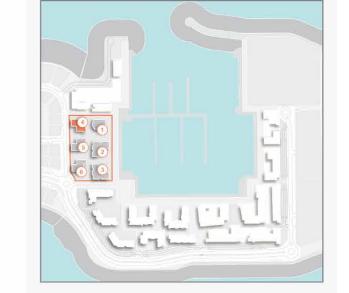

# FLOOR PLANS

**BUILDING 6** 

PORT DE LA MER LA SIRÈNE 2

1 BEDROOM

APARTMENT TYPE 1

**BUILDING 6** - LEVEL

| UNIT NO. | 1000  | JITE<br>REA | 1,425,73 | CONY  | TOTAL<br>AREA |        |
|----------|-------|-------------|----------|-------|---------------|--------|
|          | SQM   | SQFT        | SQM      | SQFT  | SQM           | SQFT   |
| 101      | 68.97 | 742.39      | 7.47     | 80.41 | 76.44         | 822.79 |