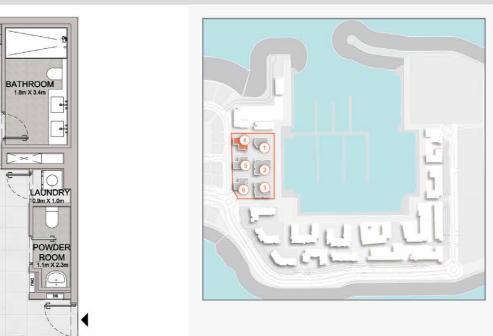

E LA MER

LA SIRÈNE 2







| UNIT NO. |     |     | SUITE<br>AREA |         | 27/1/25 | CONY<br>REA | TOTAL<br>AREA |         |
|----------|-----|-----|---------------|---------|---------|-------------|---------------|---------|
|          |     |     | SQM           | SQFT    | SQM     | SQFT        | SQM           | SQFT    |
| 201      | 301 | 401 | 111.26        | 1197.59 | 7.38    | 79.44       | 118.64        | 1277.03 |

Disclaimer: Plans, details and unit orientation included are indicative only and are subject to change by the developer/seller at its sole discretion without notice and/or liability. All images, including features, finishes, furnishings, view and scale are illustrative only. Final areas, orientation, dimensions, layout and materials may differ from those stated.



| 03 07 07 02 01 LEVEL 3 |
|------------------------|
| 03 04 06 07 02 01      |
| LEVEL 2                |

PORT DE LA MER

LA SIRÈNE 2







| UNIT NO. |     |     | 6535   | SUITE<br>AREA |      | BALCONY<br>AREA |        | AREA    |  |
|----------|-----|-----|--------|---------------|------|-----------------|--------|---------|--|
|          |     | SQM | SQFT   | SQM           | SQFT | SQM             | SQFT   |         |  |
| 202      | 302 | 402 | 103.79 | 1117.19       | 8.33 | 89.66           | 112.12 | 1206.85 |  |



SUITE BALCONY AREA TOTAL SQM SQFT SQM SQFT SQM SQFT 103.79 1117.19 33.77 363.50 137.56 1480.68

Disclaimer: Plans, details and unit orientation included are indicative only and are subject to change by the developer/seller at its sole discretion without notice an