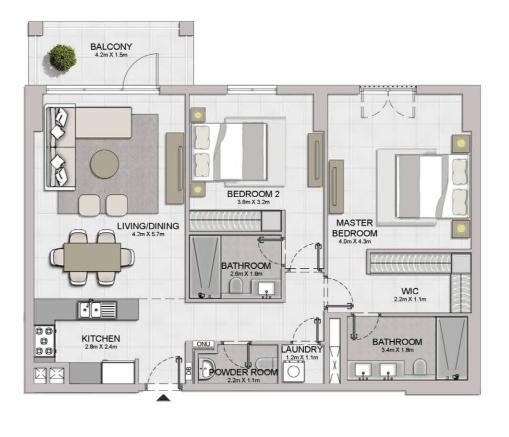

#### PORT DE LA MER LA SIRÈNE 2

APARTMENT TYPE 4

- LEVEL 2, 3, 4, 5, 6

1 BEDROOM

**BUILDING 4** 

| UNIT NO. |     |     | SUITE<br>AREA |             | BALCONY<br>AREA |       | TOTAL<br>AREA |        |
|----------|-----|-----|---------------|-------------|-----------------|-------|---------------|--------|
|          |     |     | SQM           | SQFT        | SQM             | SQFT  | SQM           | SQFT   |
| 206      | 306 | 406 | 58.09         | 8.09 625.28 | 4.52            | 48.65 | 62.61         | 673.93 |
| 505      | 605 |     |               |             |                 |       |               |        |