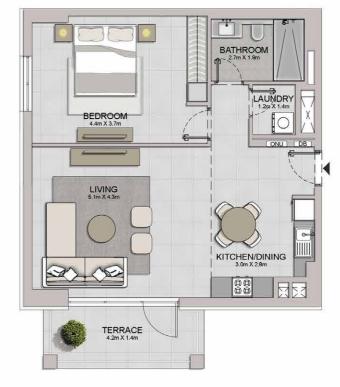

#### PORT DE LA MER LA SIRÈNE 2

1 BEDROOM APARTMENT TYPE 2 **BUILDING 4** - LEVEL

LEVEL 1

1 BEDROOM APARTM BUILDING 4 - LEVEL

APARTMENT TYPE 3

| LAUNDRY<br>12mX L4m | BEDROOM<br>4.4m X 3.7m |
|---------------------|------------------------|
| KITCHEN/DINING      | LIVING<br>5.fm X 4.3m  |
|                     |                        |
|                     |                        |
|                     | TERRACE 4.2m X 1.4m    |