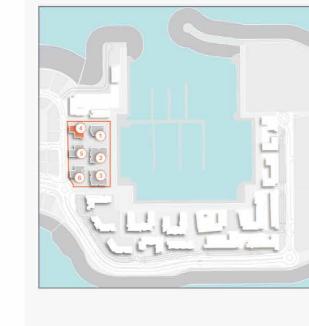

# FLOOR PLANS

**BUILDING 6** 

PORT DE LA MER LA SIRÈNE 2

1 BEDROOM

APARTMENT TYPE 1

**BUILDING 6** - LEVEL

| UNIT NO. | 1000  | JITE<br>REA | 1,425,73 | CONY  | TOTAL<br>AREA |        |
|----------|-------|-------------|----------|-------|---------------|--------|
|          | SQM   | SQFT        | SQM      | SQFT  | SQM           | SQFT   |
| 101      | 68.97 | 742.39      | 7.47     | 80.41 | 76.44         | 822.79 |