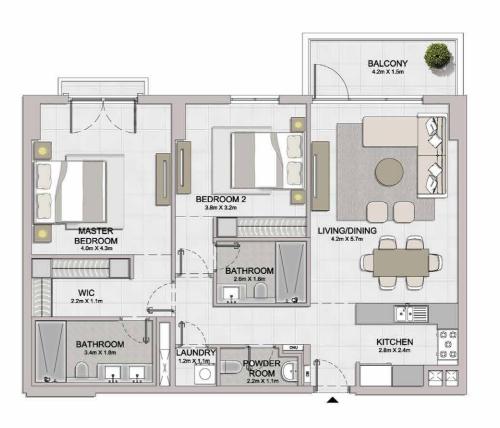

KITCHEN 3.2m X 2.9m

2 BEDROOM APARTMENT TYPE 3 BUILDING 6 - LEVEL 2, 3, 4, 5, 6

| UNIT NO. |     |     | SUITE<br>AREA |         | BALCONY<br>AREA |       | TOTAL<br>AREA |         |
|----------|-----|-----|---------------|---------|-----------------|-------|---------------|---------|
|          |     |     | SQM           | SQFT    | SQM             | SQFT  | SQM           | SQFT    |
| 201      | 301 | 401 | 104.48        | 1124.61 | 7.38            | 79.44 | 111.86        | 1204.05 |
| 501      | 601 |     |               |         |                 |       |               |         |

LAUNDRY

BATHROOM

BEDROOM 2 3.8m x 3.2m

BATHROOM

2.2m X 1.1m

BEDROOM 4.0m X 4.3m

KITCHEN 3.0m X 2.4m

LIVING/DINING 4.3m × 5.7m