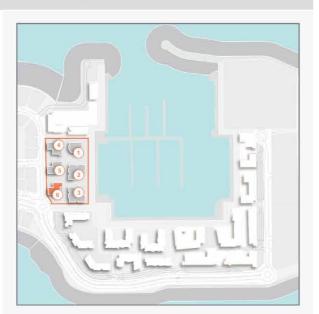

2 BEDROOM APARTMENT TYPE 1A
BUILDING 6 - LEVEL 1

| UNIT NO. | 1      | JITE<br>REA | BALCONY<br>AREA |        | TOTAL<br>AREA |         |
|----------|--------|-------------|-----------------|--------|---------------|---------|
|          | SQM    | SQFT        | SQM             | SQFT   | SQM           | SQFT    |
| 103      | 104.06 | 1120.09     | 15.51           | 166.95 | 119.57        | 1287.04 |

#### PORT DE LA MER LA SIRÈNE 2

| UNIT NO. |     | 1 50 | JITE<br>REA |         | CONY<br>REA | 1,000  | TAL<br>REA |         |
|----------|-----|------|-------------|---------|-------------|--------|------------|---------|
|          |     |      | SQM         | SQFT    | SQM         | SQFT   | SQM        | SQFT    |
| 203      | 303 | 403  | 104.14      | 1120.95 | 9.76        | 105.06 | 113.90     | 1226.01 |
|          | 503 |      | 104.13      | 1120.85 | 9.76        | 105.06 | 113.89     | 1225.90 |
|          | 603 |      | 104.13      | 1120.85 | 9.77        | 105.16 | 113.90     | 1226.01 |

2 BEDROOM APARTMENT TYPE 2A
BUILDING 6 - LEVEL 1

| 03<br>02<br>04<br>01<br>08<br>06<br>08 | TE 9.6 |
|----------------------------------------|--------|
| LEVEL 1                                |        |

MASTER BEDROOM 4.3m x 4.0m

BEDROOM 2

| UNIT NO. | 1 25   | JITE<br>REA | 928000 | CONY   | TOTAL<br>AREA |         |
|----------|--------|-------------|--------|--------|---------------|---------|
|          | SQM    | SQFT        | SQM    | SQFT   | SQM           | SQFT    |
| 108      | 111.31 | 1198.13     | 17.02  | 183.20 | 128.33        | 1381.33 |

PORT DE LA MER LA SIRÈNE 2

| UNIT NO. |     | SUITE<br>AREA |        | BALCONY<br>AREA |      | TOTAL<br>AREA |        |         |
|----------|-----|---------------|--------|-----------------|------|---------------|--------|---------|
|          |     |               | SQM    | SQFT            | SQM  | SQFT          | SQM    | SQFT    |
| 208      | 308 | 408           | 111.31 | 1198.13         | 7.38 | 79.44         | 118.69 | 1277.57 |