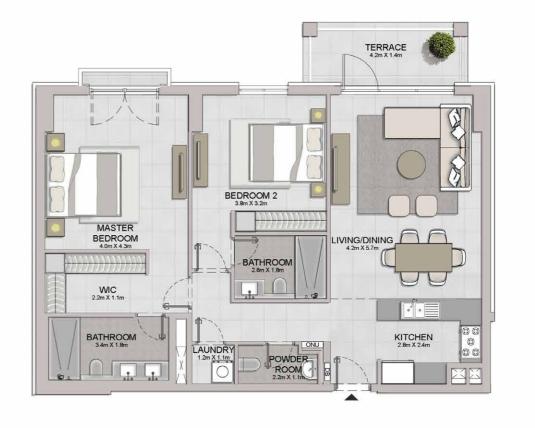

2 BEDROOM BUILDING 5

APARTMENT TYPE 1
- LEVEL 1

| LIVING/DINING<br>4.3m X,5.7m | 2.8m X 1.8m              | MASTER<br>BEDROOM<br>4.0m x 4.3m |
|------------------------------|--------------------------|----------------------------------|
|                              | BEDROOM 2<br>3.8m X 3.2m |                                  |
|                              |                          |                                  |

KITCHEN 3.1m X 2.4m 0.9m X 1.1m

BATHROOM

| UNIT NO. | 1000   | JITE<br>REA |      | CONY  | TOTAL<br>AREA |         |
|----------|--------|-------------|------|-------|---------------|---------|
|          | SQM    | SQFT        | SQM  | SQFT  | SQM           | SQFT    |
| 101      | 104.48 | 1124.61     | 7.38 | 79.44 | 111.86        | 1204.05 |