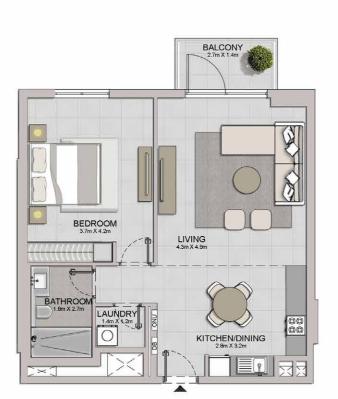

and scale are illustrative only. Final areas, orientation, dimensions, layout and materials may differ from those stated.

1 BEDROOM BUILDING 6

APARTMENT TYPE 2
- LEVEL 1

| TERRACE<br>1.3m x 2.7m | KITCHEN/DINING 28m x 2.9m                |   |
|------------------------|------------------------------------------|---|
|                        | BEDROOM 3.8m x 3.7m  LAUNDRY 1.0m x 1.4m | • |
|                        | BATHROOM 2.7m x 1.8m                     |   |