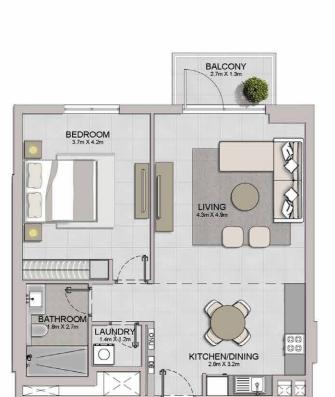

#### PORT DE LA MER LA SIRÈNE 2

1 BEDROOM APARTMENT TYPE 2 **BUILDING 4** - LEVEL

LEVEL 1

1 BEDROOM APARTM BUILDING 4 - LEVEL

APARTMENT TYPE 3

| LAUNDRY<br>12mX L4m | BEDROOM<br>4.4m X 3.7m |
|---------------------|------------------------|
| KITCHEN/DINING      | LIVING<br>5.fm X 4.3m  |
|                     |                        |
|                     |                        |
|                     | TERRACE 4.2m X 1.4m    |