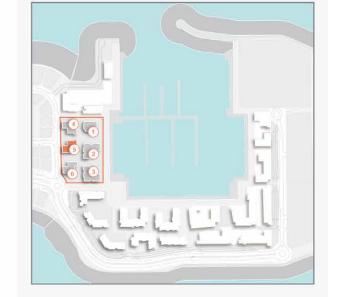

# FLOOR PLANS

**BUILDING 4** 

PORT DE LA MER LA SIRÈNE 2

1 BEDROOM BUILDING 4 APARTMENT TYPE 1A

DING 4 - LEVEL

| UNIT NO. | 100   | SUITE<br>AREA |      | BALCONY<br>AREA |       | TOTAL<br>AREA |  |
|----------|-------|---------------|------|-----------------|-------|---------------|--|
|          | SQM   | SQFT          | SQM  | SQFT            | SQM   | SQFT          |  |
| 104      | 67.83 | 730.12        | 6.38 | 68.67           | 74.21 | 798.79        |  |

02 01

LEVEL 2

1 BEDROOM APARTMENT TYPE 1 - LEVEL 2, 3, 4, 5, 6

|     |       | SUITE<br>AREA |      | CONY<br>REA | TOTAL<br>AREA |        |  |
|-----|-------|---------------|------|-------------|---------------|--------|--|
|     | SQM   | SQFT          | SQM  | SQFT        | SQM           | SQFT   |  |
| 404 | 67.83 | 730.12        | 6.38 | 68.67       | 74.21         | 798.79 |  |

UNIT NO.

204 304

503 603

Disclaimer: Plans, details and unit orientation included are indicative only and are subject to change by the developer/seller at its sole discretion without notice and/or liability. All images, including features, finishes, furnishings, view and scale are illustrative only. Final areas, orientation, dimensions, layout and materials may differ from those stated.