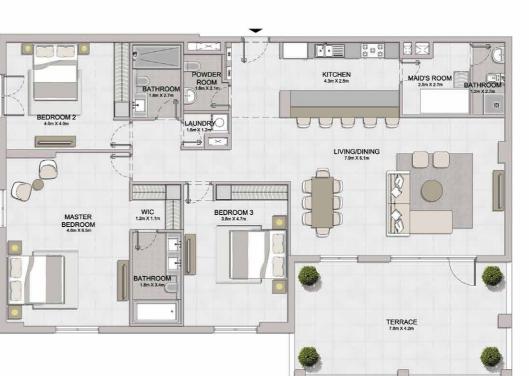

#### PORT DE LA MER LA SIRÈNE 2

3 BEDROOM APARTMENT TYPE 1 **BUILDING 4** - LEVEL 5, 6

| UNIT NO. | 1000   | SUITE   |       | BALCONY<br>AREA |        | TAL<br>REA |
|----------|--------|---------|-------|-----------------|--------|------------|
|          | SQM    | SQFT    | SQM   | SQFT            | SQM    | SQFT       |
| 501      | 180.72 | 1945.25 | 34.86 | 375.23          | 215.58 | 2320.48    |
| 601      | 180.59 | 1943.85 | 34.86 | 375.23          | 215.45 | 2319.08    |