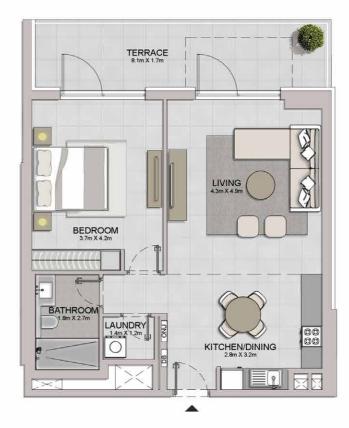

# FLOOR PLANS

**BUILDING 4** 

PORT DE LA MER LA SIRÈNE 2

1 BEDROOM BUILDING 4 APARTMENT TYPE 1A

DING 4 - LEVEL

| UNIT NO. | 100   | SUITE<br>AREA |      | BALCONY<br>AREA |       | TOTAL<br>AREA |  |
|----------|-------|---------------|------|-----------------|-------|---------------|--|
|          | SQM   | SQFT          | SQM  | SQFT            | SQM   | SQFT          |  |
| 104      | 67.83 | 730.12        | 6.38 | 68.67           | 74.21 | 798.79        |  |