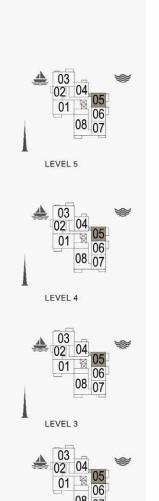

LEVEL 5

LEVEL 4

LEVEL 3

LEVEL 2

1 BEDROOM APARTMENT TYPE 3
BUILDING 5 - LEVEL 2, 3, 4, 5

| 3   | JNIT NO | )   |      | JITE<br>REA | BALCONY<br>AREA |       | TOTAL<br>AREA |        |  |
|-----|---------|-----|------|-------------|-----------------|-------|---------------|--------|--|
|     |         | SQM | SQFT | SQM         | SQFT            | SQM   | SQFT          |        |  |
| 206 | 306     | 406 | 68.9 | 741.63      | 8 42            | 90.63 | 77.32         | 832 27 |  |
|     | 506     |     | 00.9 | 741.03      | 0.42            | 90.03 | 11.32         | 032.21 |  |