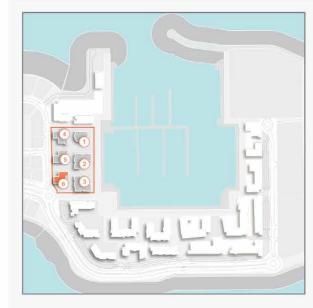

# FLOOR PLANS

**BUILDING 6** 

PORT DE LA MER LA SIRÈNE 2

1 BEDROOM

APARTMENT TYPE 1

**BUILDING 6** - LEVEL

| UNIT NO. | 1000  | JITE<br>REA | 1,425,73 | CONY  | TOTAL<br>AREA |        |
|----------|-------|-------------|----------|-------|---------------|--------|
|          | SQM   | SQFT        | SQM      | SQFT  | SQM           | SQFT   |
| 101      | 68.97 | 742.39      | 7.47     | 80.41 | 76.44         | 822.79 |