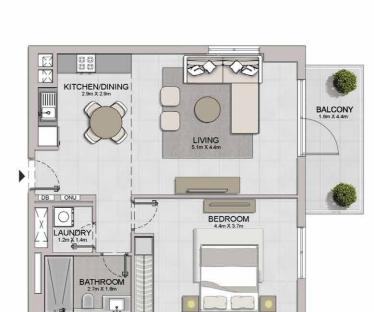

#### PORT DE LA MER LA SIRÈNE 2

1 BEDROOM APARTMENT TYPE 2 **BUILDING 4** - LEVEL

LEVEL 1

1 BEDROOM APARTM BUILDING 4 - LEVEL

APARTMENT TYPE 3

| LAUNDRY<br>12mX L4m | BEDROOM<br>4.4m X 3.7m |
|---------------------|------------------------|
| KITCHEN/DINING      | LIVING<br>5.fm X 4.3m  |
|                     |                        |
|                     |                        |
|                     | TERRACE 4.2m X 1.4m    |