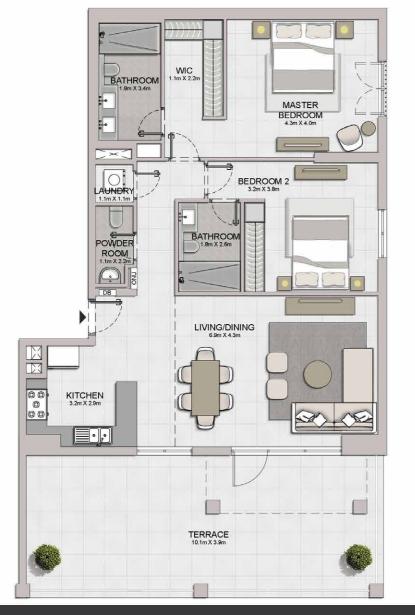

LAUNDRY

BATHROOM

BEDROOM 2 3.8m x 3.2m

BATHROOM

2.2m X 1.1m

BEDROOM 4.0m X 4.3m

KITCHEN 3.0m X 2.4m

LIVING/DINING 4.3m × 5.7m

BALCONY