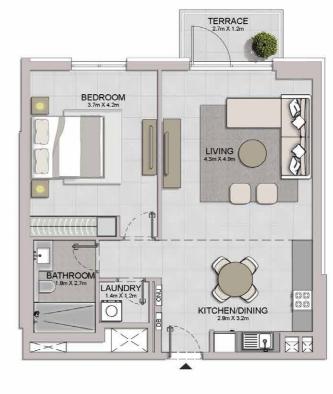

2 BEDROOM BUILDING 5

APARTMENT TYPE 1
- LEVEL 1

| LIVING/DINING<br>4.3m X,5.7m | 2.8m X 1.8m              | MASTER<br>BEDROOM<br>4.0m x 4.3m |
|------------------------------|--------------------------|----------------------------------|
|                              | BEDROOM 2<br>3.8m X 3.2m |                                  |
|                              |                          |                                  |

LAUNDRY

BATHROOM

BEDROOM 2 3.8m x 3.2m

BATHROOM

2.2m X 1.1m

BEDROOM 4.0m X 4.3m

KITCHEN 3.0m X 2.4m

LIVING/DINING 4.3m × 5.7m

KITCHEN 3.1m X 2.4m 0.9m X 1.1m

BATHROOM

| UNIT NO. | 1000   | JITE<br>REA |      | CONY  | TOTAL<br>AREA |         |
|----------|--------|-------------|------|-------|---------------|---------|
|          | SQM    | SQFT        | SQM  | SQFT  | SQM           | SQFT    |
| 101      | 104.48 | 1124.61     | 7.38 | 79.44 | 111.86        | 1204.05 |