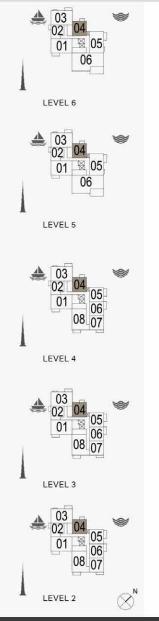

1 BEDROOM

APARTMENT TYPE 5

2, 3, 4

| 03<br>02<br>04<br>05<br>01<br>06<br>08<br>07            |  |
|---------------------------------------------------------|--|
| 03<br>02<br>04<br>05<br>06<br>08<br>07<br>LEVEL 3       |  |
| 03<br>02<br>04<br>05<br>01<br>06<br>08<br>07<br>LEVEL 2 |  |