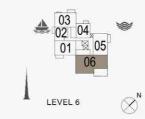

#### PORT DE LA MER LA SIRÈNE 2

3 BEDROOM APARTMENT TYPE 1 **BUILDING 4** - LEVEL 5, 6

| UNIT NO. | 1000   | SUITE   |       | BALCONY<br>AREA |        | TAL<br>REA |
|----------|--------|---------|-------|-----------------|--------|------------|
|          | SQM    | SQFT    | SQM   | SQFT            | SQM    | SQFT       |
| 501      | 180.72 | 1945.25 | 34.86 | 375.23          | 215.58 | 2320.48    |
| 601      | 180.59 | 1943.85 | 34.86 | 375.23          | 215.45 | 2319.08    |