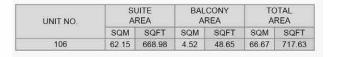

#### PORT DE LA MER LA SIRÈNE 2

1 BEDROOM APARTMENT TYPE 4A
BUILDING 5 - LEVEL 1

| UNIT NO. | 1000  | JITE<br>REA | BALCONY<br>AREA |       | TOTAL<br>AREA |        |
|----------|-------|-------------|-----------------|-------|---------------|--------|
|          | SQM   | SQFT        | SQM             | SQFT  | SQM           | SQFT   |
| 106      | 68.82 | 740.77      | 6.37            | 68.57 | 75.19         | 809.34 |