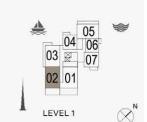

#### PORT DE LA MER LA SIRÈNE 2

1 BEDROOM APARTMENT TYPE 2 **BUILDING 4** - LEVEL

LEVEL 1

1 BEDROOM APARTM BUILDING 4 - LEVEL

APARTMENT TYPE 3

| LAUNDRY<br>12mX L4m | BEDROOM<br>4.4m X 3.7m |
|---------------------|------------------------|
| KITCHEN/DINING      | LIVING<br>5.fm X 4.3m  |
|                     |                        |
|                     |                        |
|                     | TERRACE 4.2m X 1.4m    |