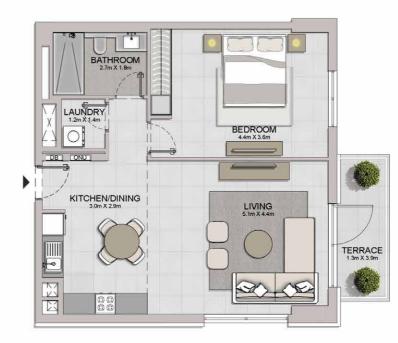

BEDROOM

BALCONY 1.6m X 4.4m

KITCHEN/DINING 3.0m X 2.9m

#### PORT DE LA MER LA SIRÈNE 2

| UNIT NO. | 17.0  | JITE<br>REA | 5200 | CONY<br>REA | TOTAL<br>AREA |        |  |
|----------|-------|-------------|------|-------------|---------------|--------|--|
|          | SQM   | SQFT        | SQM  | SQFT        | SQM           | SQFT   |  |
| 107      | 68.95 | 742.17      | 13.3 | 143.16      | 82.25         | 885.33 |  |