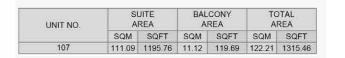

| UNIT NO. |       | JITE<br>REA | BALCONY<br>AREA |       | TOTAL<br>AREA |        |
|----------|-------|-------------|-----------------|-------|---------------|--------|
|          | SQM   | SQFT        | SQM             | SQFT  | SQM           | SQFT   |
| 107      | 68.97 | 742.39      | 7.38            | 79.44 | 76.35         | 821.82 |