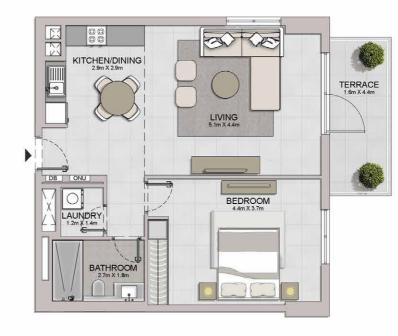

---------|-----|------|-------|--------------|-------------|-------|-------|--------|
|          |     |      | SQM   | SQFT         | SQM         | SQFT  | SQM   | SQFT   |
| 204      | 304 | 404  | 07.00 | 07.00 700.40 | 4.58        | 49.30 | 72 41 | 779 41 |
| 504      | 604 |      | 67.83 | 730.12       | 4.56        |       | 12.41 | 119.41 |

Disclaimer: Plans, details and unit orientation included are indicative only and are subject to change by the developer/seller at its sole discretion without notice and/or liability. All images, including features, finishes, furnishings, view and scale are illustrative only. Final areas, orientation, dimensions, layout and materials may differ from those stated.

#### PORT DE LA MER LA SIRÈNE 2

1 BEDROOM APARTMENT TYPE 4A
BUILDING 6 - LEVEL 1







| UNIT NO. | 721   | JITE<br>REA |      | CONY<br>REA | TOTAL<br>AREA |        |
|----------|-------|-------------|------|-------------|---------------|--------|
|          | SQM   | SQFT        | SQM  | SQFT        | SQM           | SQFT   |
| 105      | 68.94 | 742.06      | 8.42 | 90.63       | 77.36         | 832.70 |

LEVEL 4

LEVEL 3

LEVEL 2

1 BEDROOM **BUILDING 6** - LEVEL

APARTMENT TYPE 4 2, 3, 4





| ONY<br>EA | TOTAL<br>AREA |        |  |  |
|-----------|---------------|--------|--|--|
| SQFT      | SQM           | SQFT   |  |  |
| 90.63     | 77.36         | 832.70 |  |  |

SUITE SQM SQFT SQM 205 305 405 68.94 742.06 8.42

Disclaimer: Plans, details and unit orientation included are indicative only and are subject to change by the developer/seller at its sole discreti