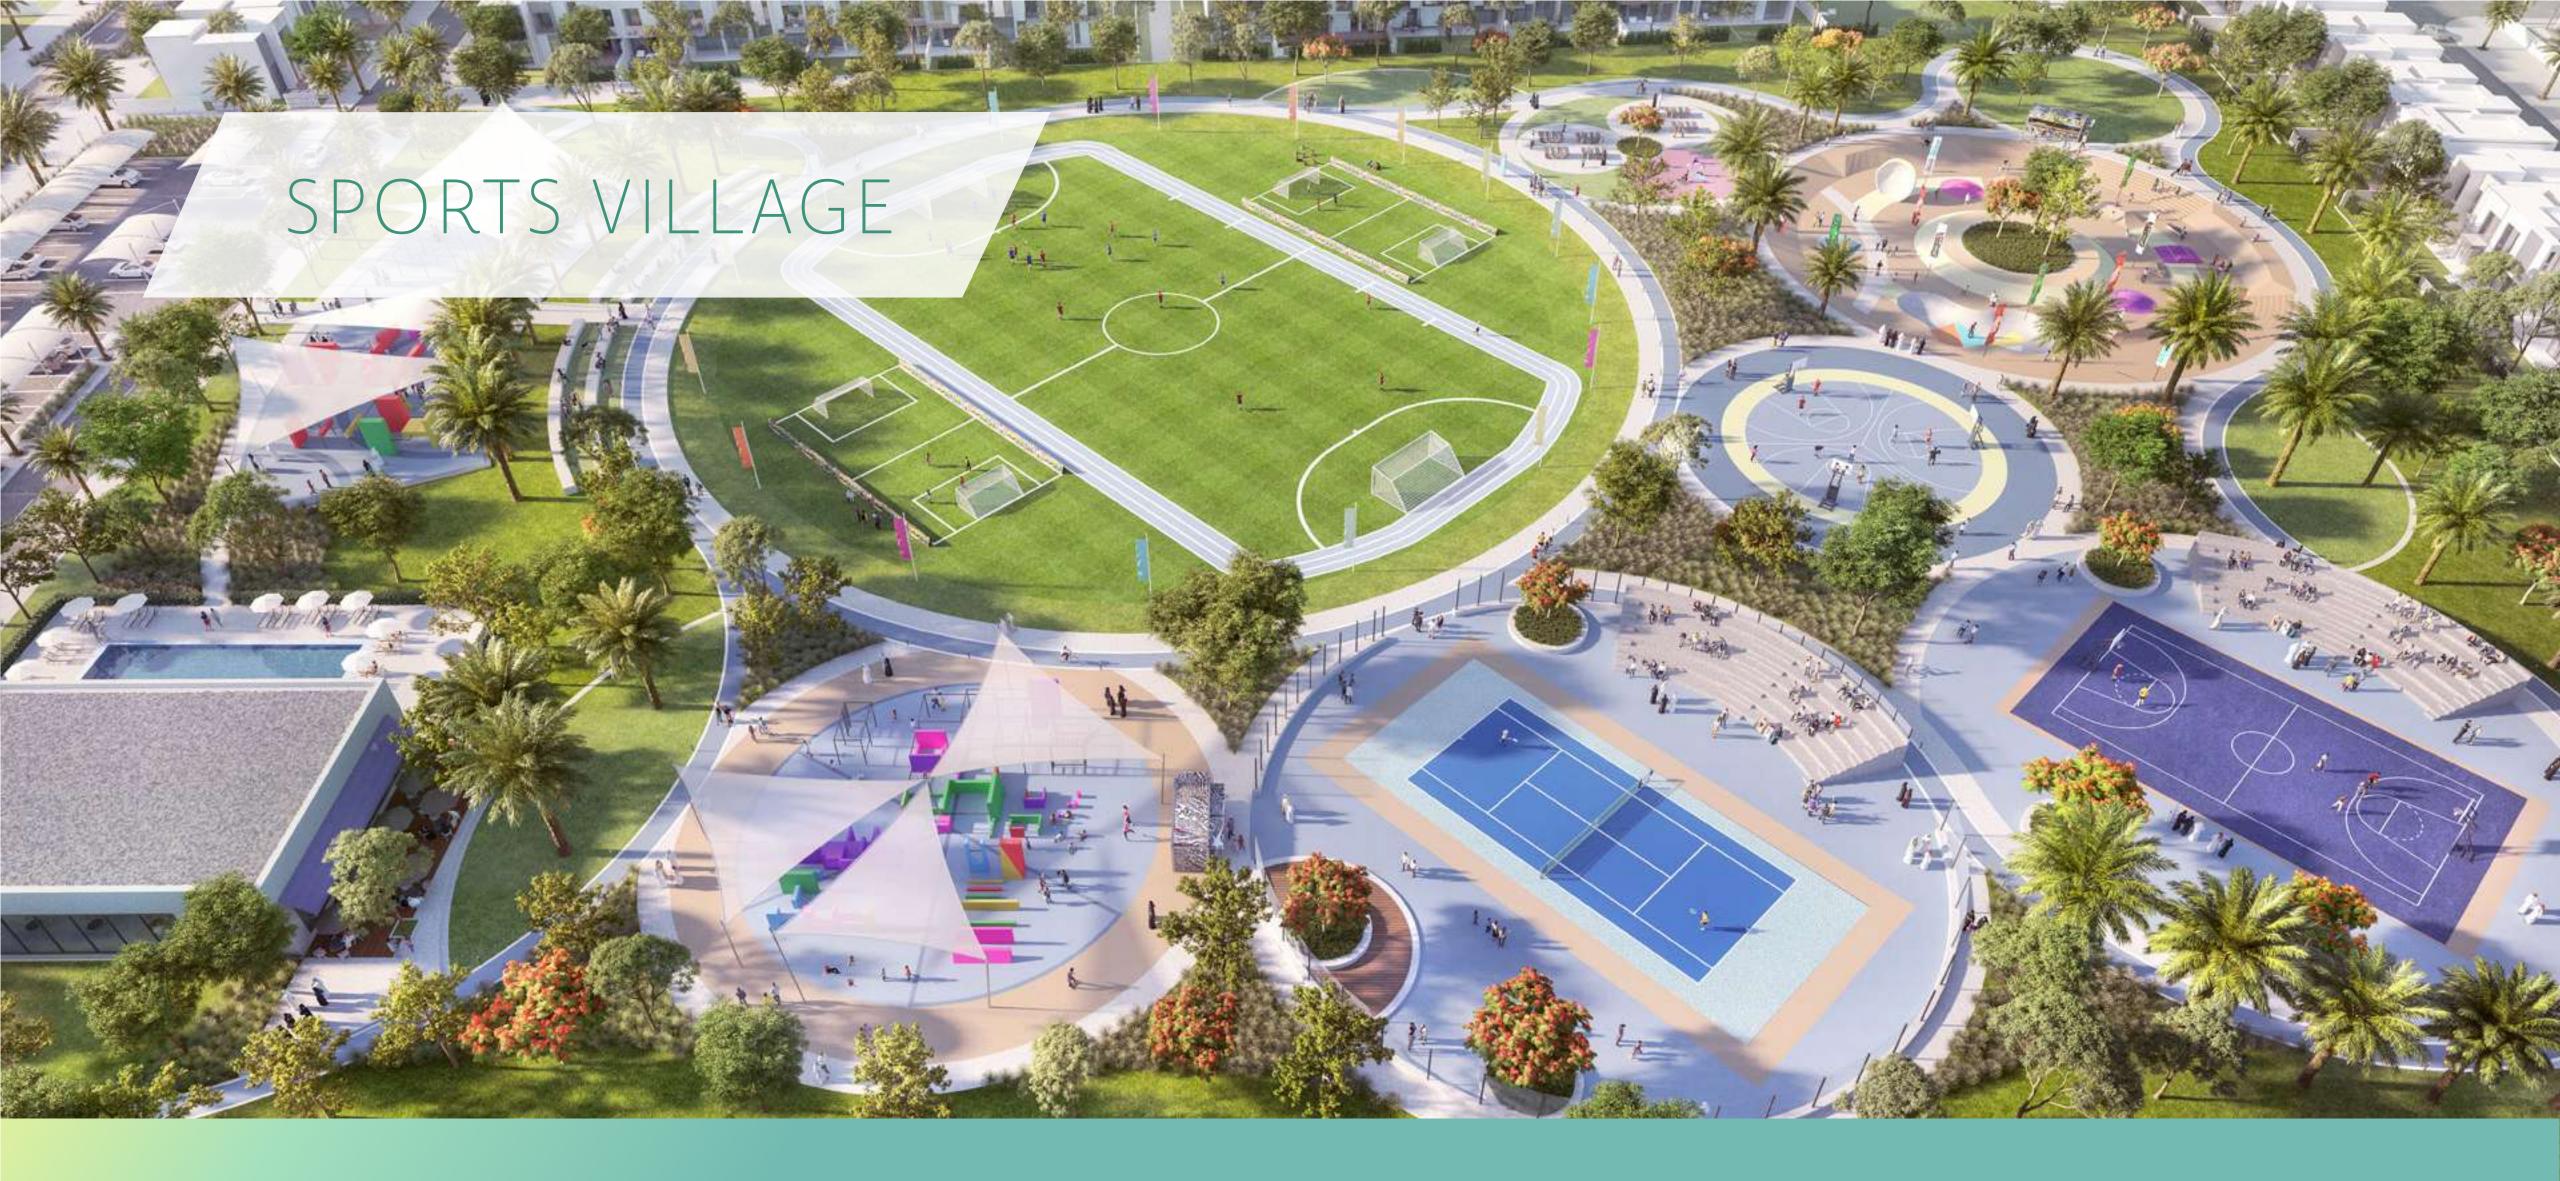

20,000 sqm

Enjoy an active, fulfilling & healthy lifestyle at the Sports Village.

Sports courts

Playground & outdoor gym

Bicycle & running tracks

10,000 sqm
Let your little ones' imagination soar at Kids' Dale.