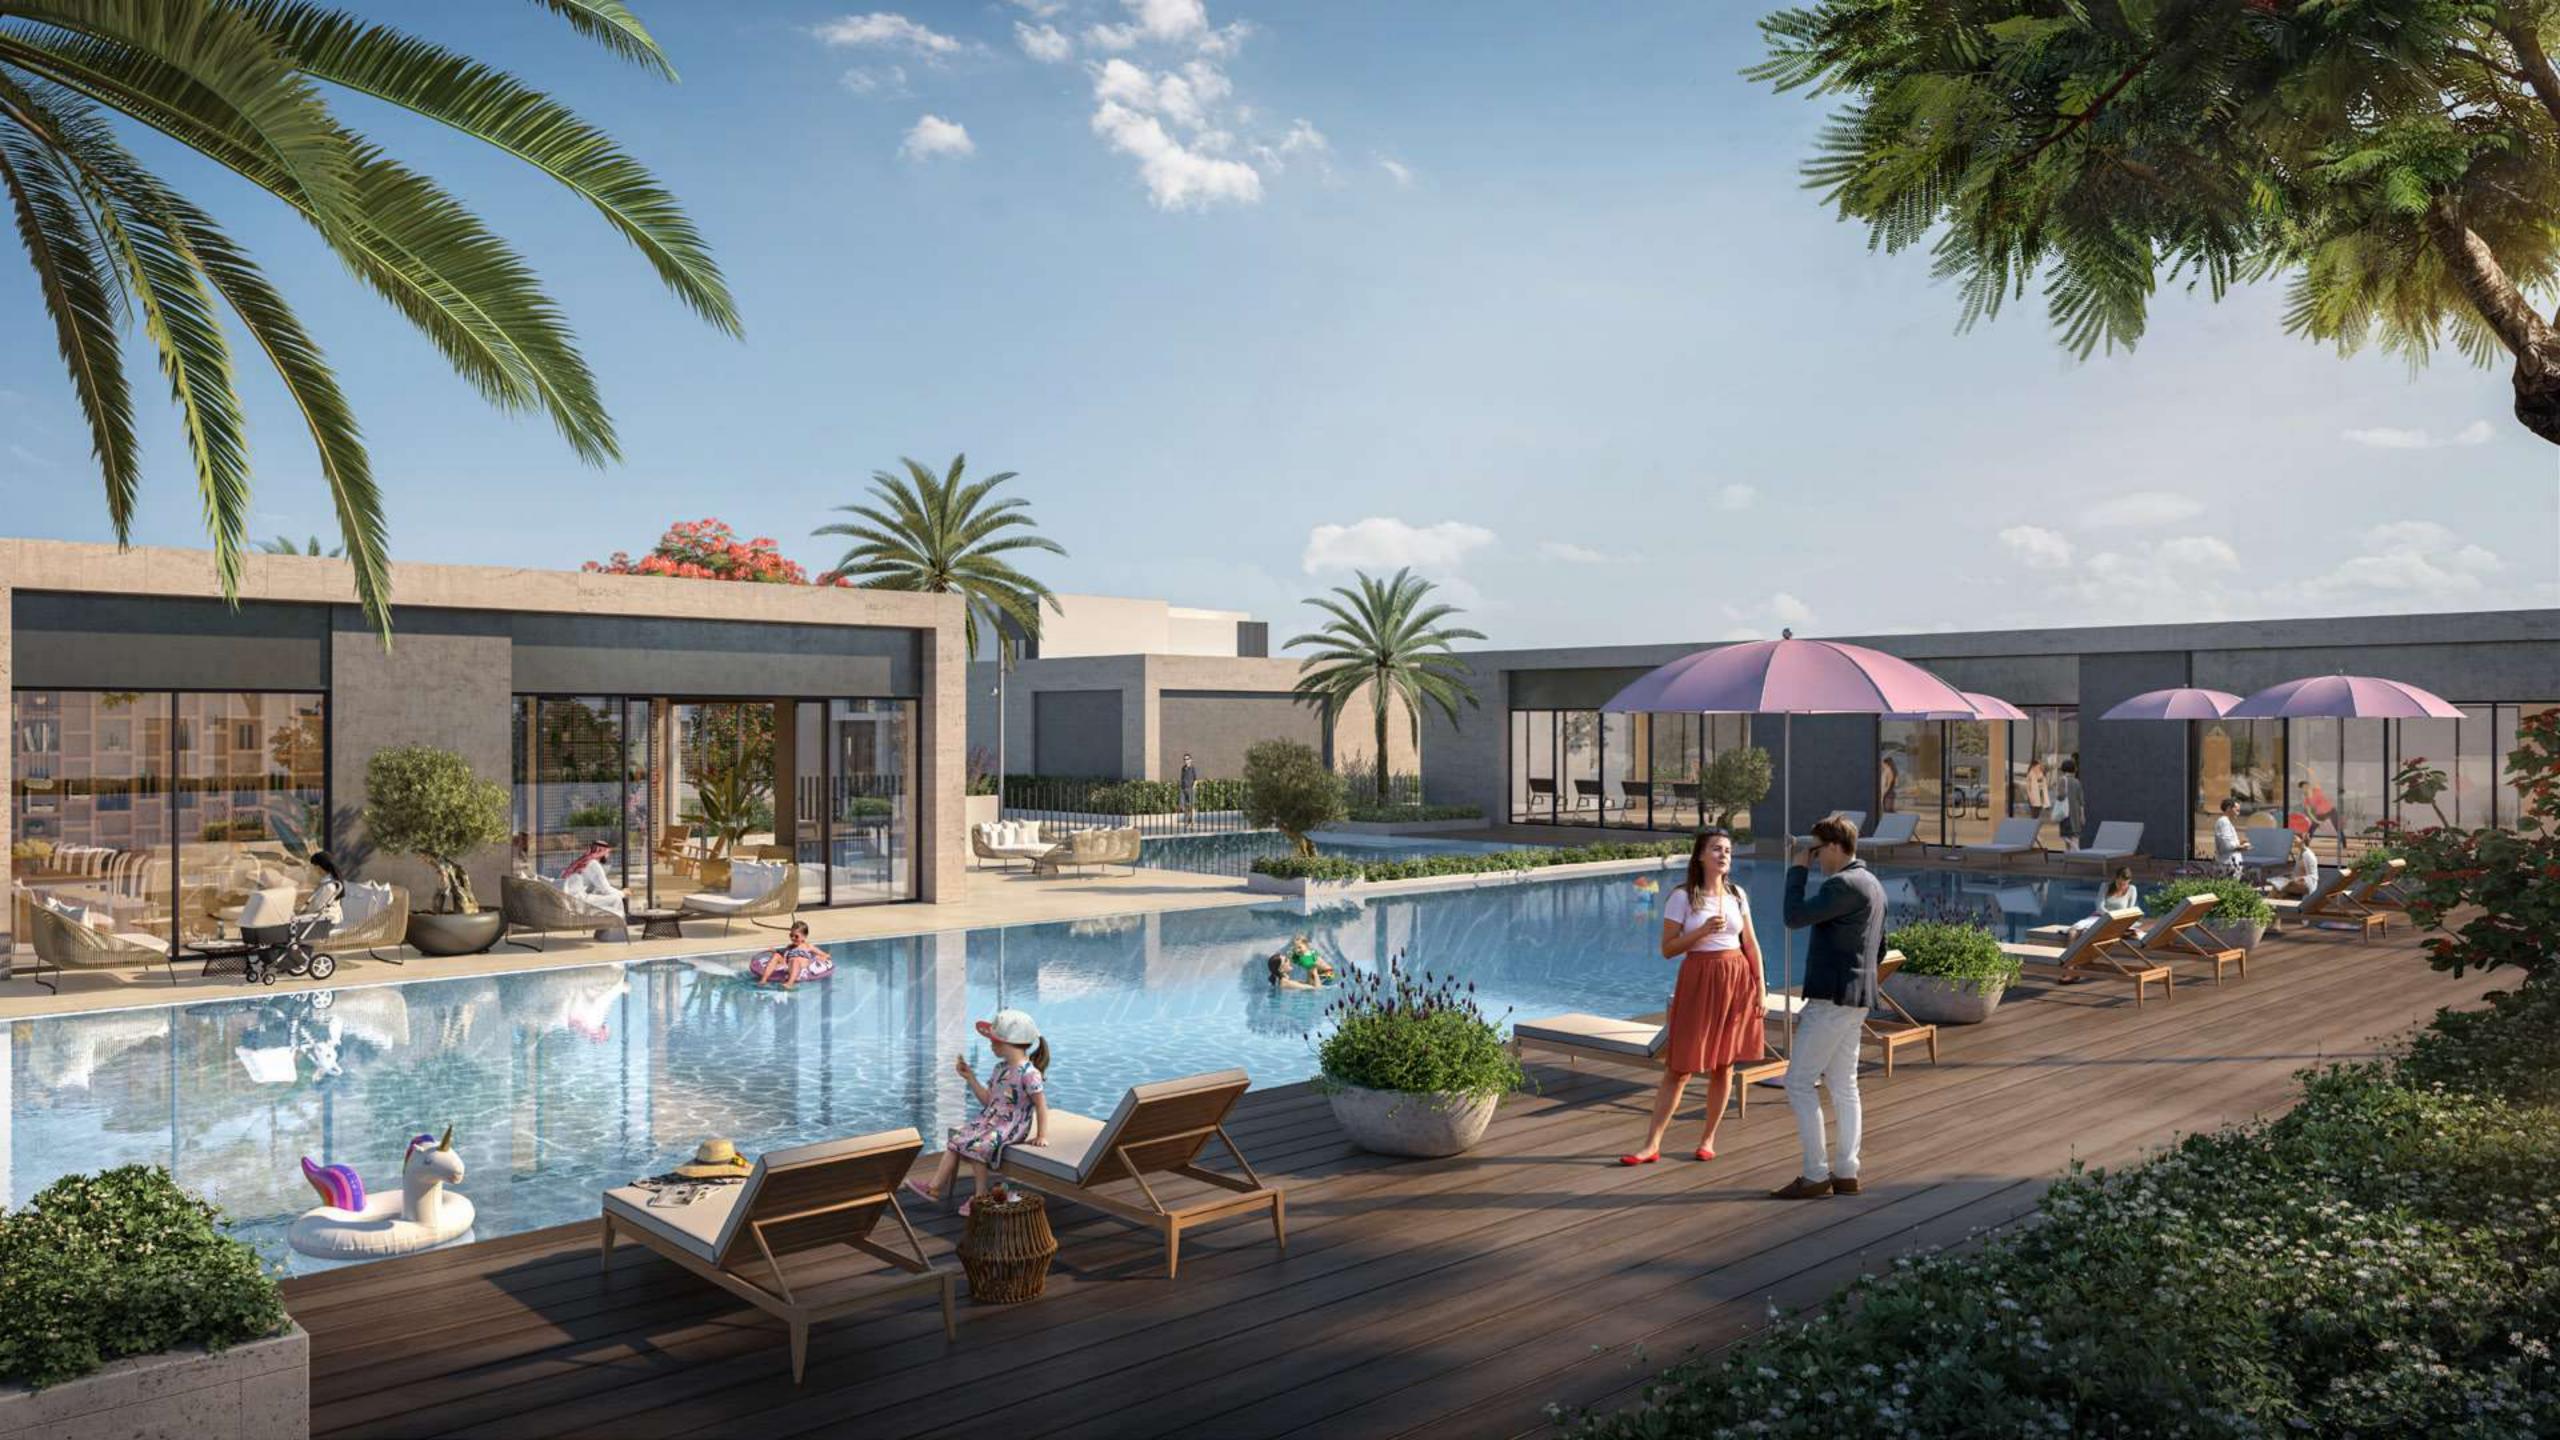

# A COMPREHENSIVE LIFESTYLE

The perfect setting to cultivate a tranquil mind and an active body, providing you with the best quality of life. Life in Nara includes unique activities and incredible amenities with green spaces and retail areas, playgrounds and parks, beach areas and sports facilities, all within easy reach.

### TYPES

THE VALLEY

**NARA** 

32,000 sqm

Brighten up your day at the beating heart of THE VALLEY.

Indoor & outdoor retail

Farmers' market

Gourmet dining

20,000 sqm

Enjoy an active, fulfilling & healthy lifestyle at the Sports Village.

Sports courts

Playground & outdoor gym

Bicycle & running tracks

10,000 sqm
Let your little ones' imagination soar at Kids' Dale.

33,000 sqm Unwind with a sunset yoga class at The Pavilion.

30,000 sqm

Spend your afternoons basking under the sun at the Golden Beach.

Water splash

Kids' play areas

F&B