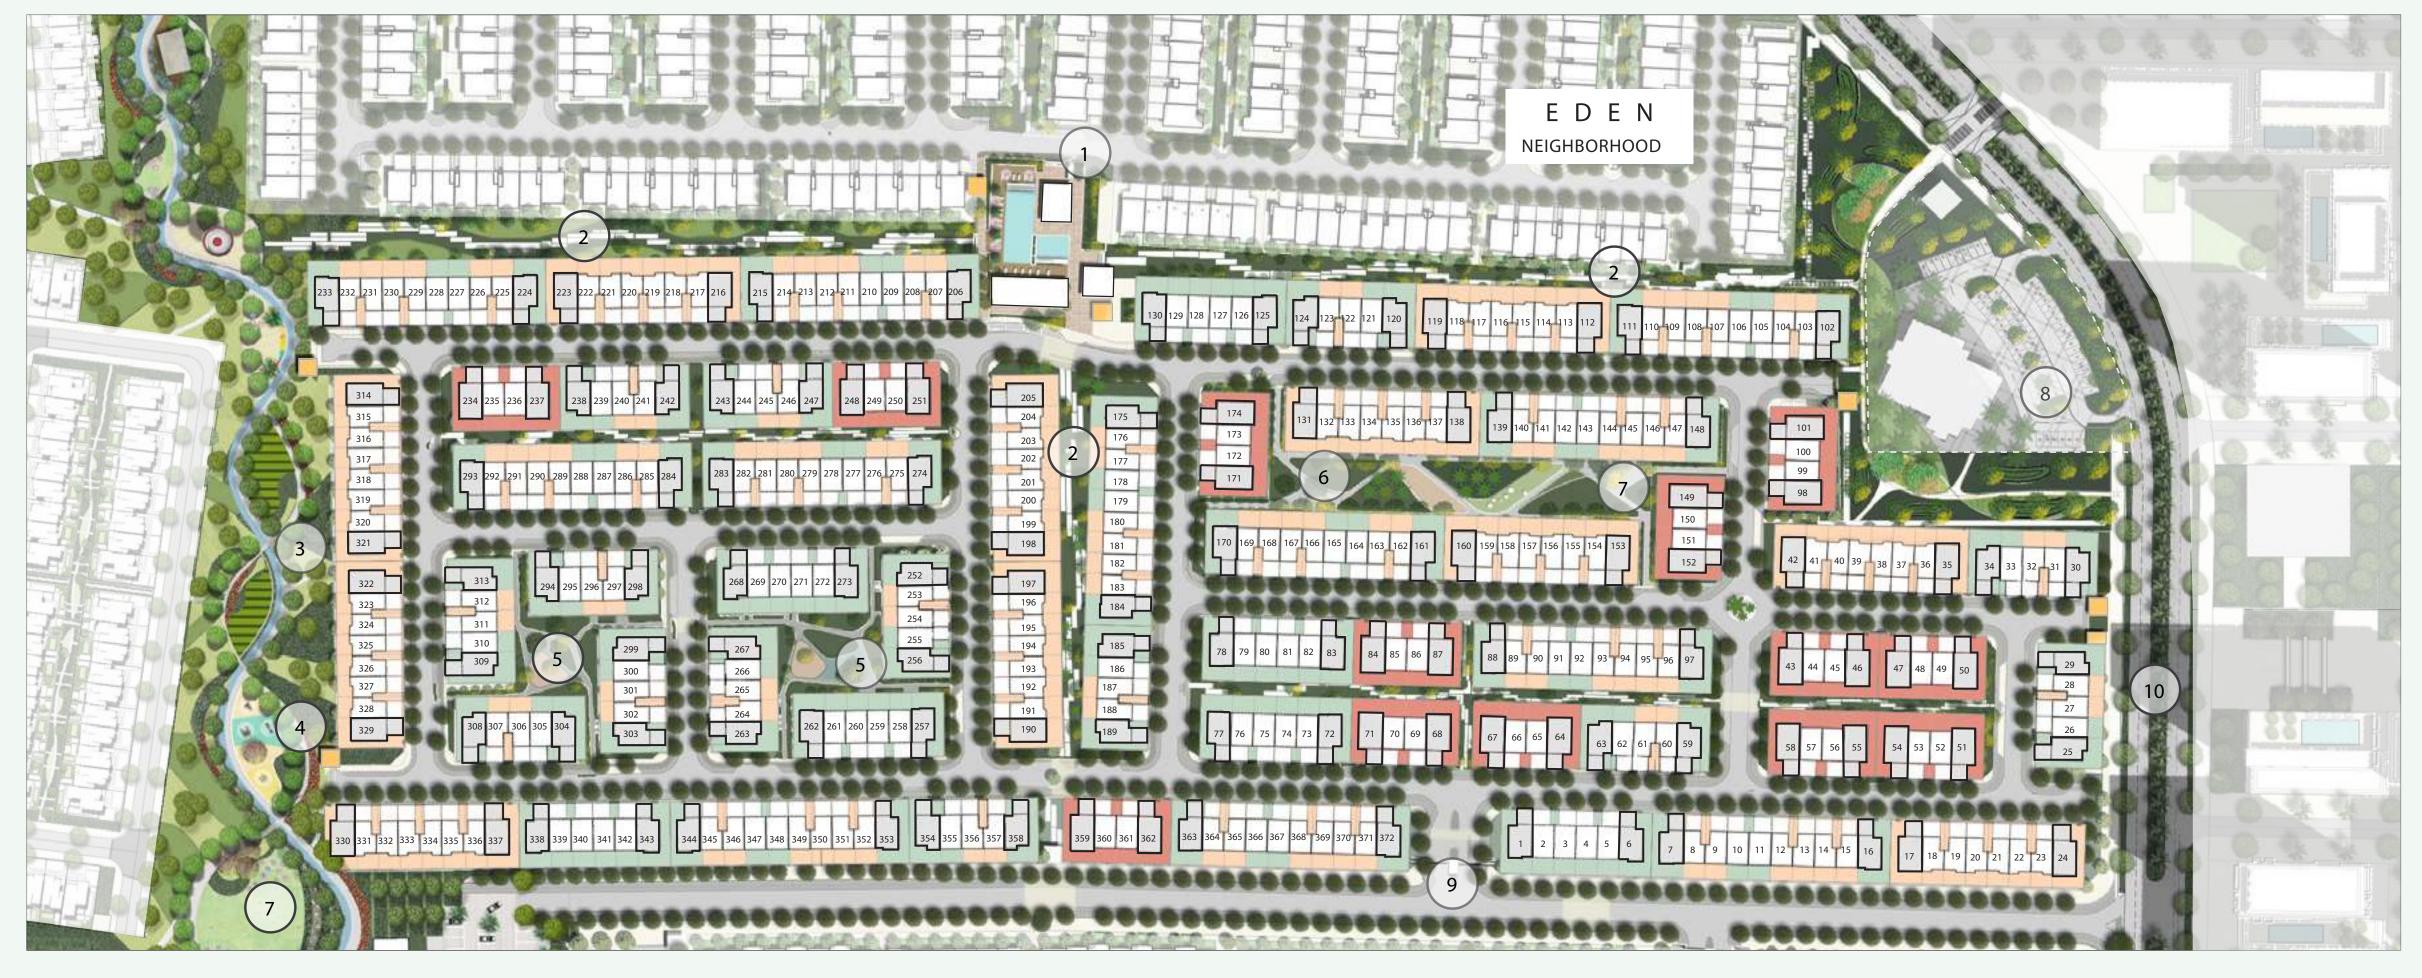

# CIUSTER MAP

# AMENITIES

- 1. COMMUNITY CENTRE
- 2. GREEN SIKKAS
- 3. COMMUNITY GARDENS
- 4. OUTDOOR FITNESS
- 5. POCKET PARKS

- 6. PICNIC AREA
- 7. LAWN AREA
- 8. MOSQUE
- 9. ENTRANCE
- 10. WADI DRIVE