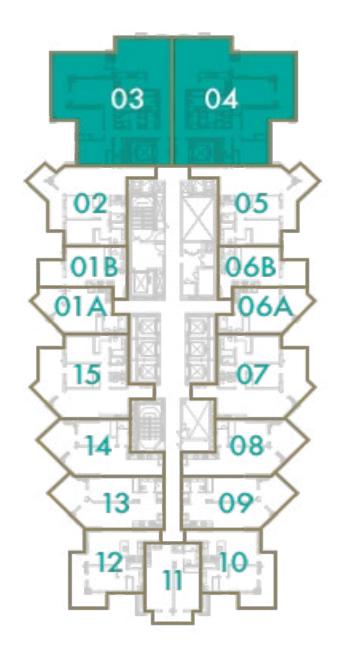

## 3 BEDROOM

**TOTAL AREA**178 sq.m / 1916 sq.ft

UNIT Nº 3 & 4

Disclaimer: All pictures, plans, layouts, information, data and details included in this brochure are indicative only and may change at any time up to the final 'as built' status in accordance with final designs of the project, regulatory approvals and planning permissions. All accessories and interior finishes such as wallpaper, chandeliers, furniture, electronics, white goods, curtains, hard and soft landscaping, pavements, features, gym, swimming pool(s) and other elements displayed in the brochure, or within the show apartment or between the plot boundary and the unit, are not part of the unit and are shown for illustrative purposes only.

#### UNIT No

1 & 2

## 3 BEDROOM

TOTAL AREA

178 sq.m / 1916 sq.ft

UNIT No

3 & 4

## 3 BEDROOM

**TOTAL AREA**178 sq.m / 1916 sq.ft

UNIT Nº 3 & 4

## 3 BEDROOM

**TOTAL AREA** 

178 sq.m / 1916 sq.ft

UNIT No

3 & 4