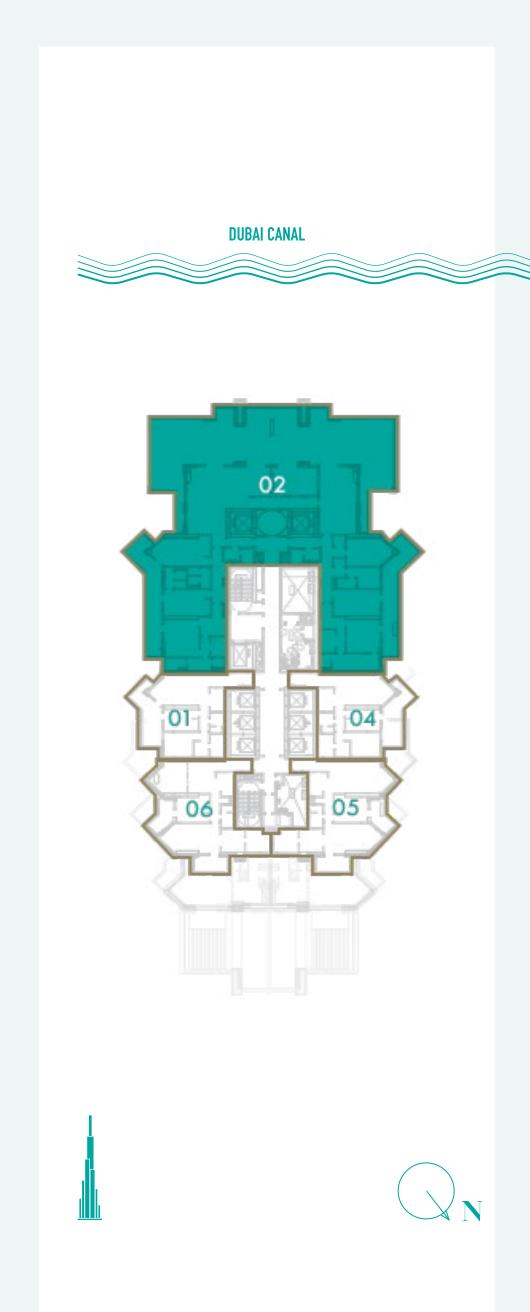

## LEVEL 2

## 3 BEDROOM

**TOTAL AREA**178 sq.m / 1916 sq.ft

UNIT Nº 3 & 4

Disclaimer: All pictures, plans, layouts, information, data and details included in this brochure are indicative only and may change at any time up to the final 'as built' status in accordance with final designs of the project, regulatory approvals and planning permissions. All accessories and interior finishes such as wallpaper, chandeliers, furniture, electronics, white goods, curtains, hard and soft landscaping, pavements, features, gym, swimming pool(s) and other elements displayed in the brochure, or within the show apartment or between the plot boundary and the unit, are not part of the unit and are shown for illustrative purposes only.

#### **DUBAI CANAL**