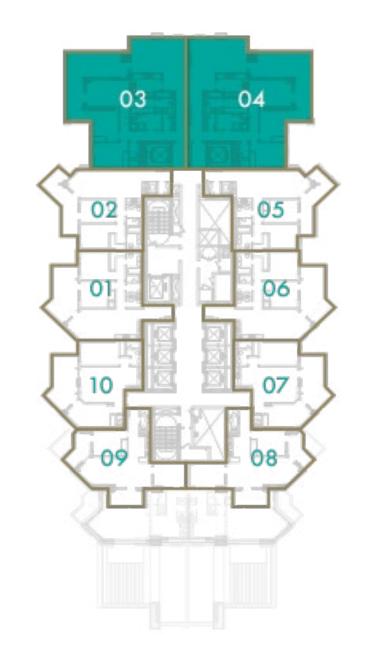

# LEVEL 30

## 4 BEDROOM

#### **TOTAL AREA**

686 sq.m / 7385 sq.ft

#### UNIT No

2