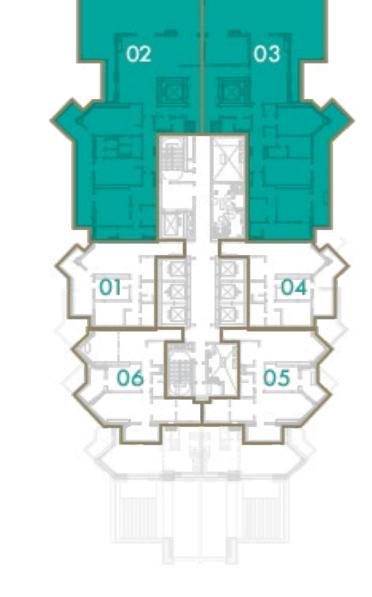

# LEVEL 30

## 4 BEDROOM

#### **TOTAL AREA**

686 sq.m / 7385 sq.ft

#### UNIT No

2