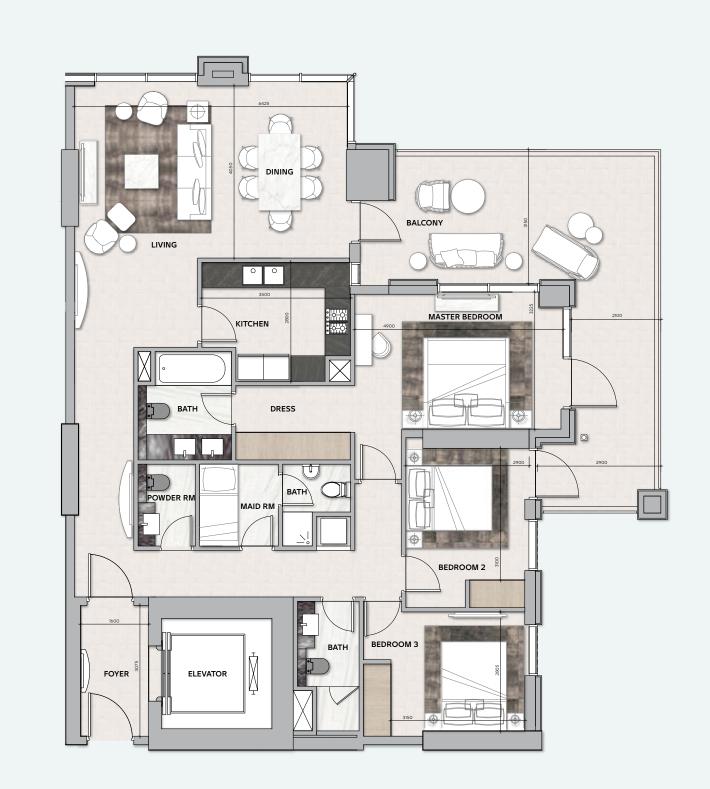

## 3 BEDROOM

**TOTAL AREA**178 sq.m / 1916 sq.ft

UNIT Nº 3 & 4

Disclaimer: All pictures, plans, layouts, information, data and details included in this brochure are indicative only and may change at any time up to the final 'as built' status in accordance with final designs of the project, regulatory approvals and planning permissions. All accessories and interior finishes such as wallpaper, chandeliers, furniture, electronics, white goods, curtains, hard and soft landscaping, pavements, features, gym, swimming pool(s) and other elements displayed in the brochure, or within the show apartment or between the plot boundary and the unit, are not part of the unit and are shown for illustrative purposes only.

#### **DUBAI CANAL**