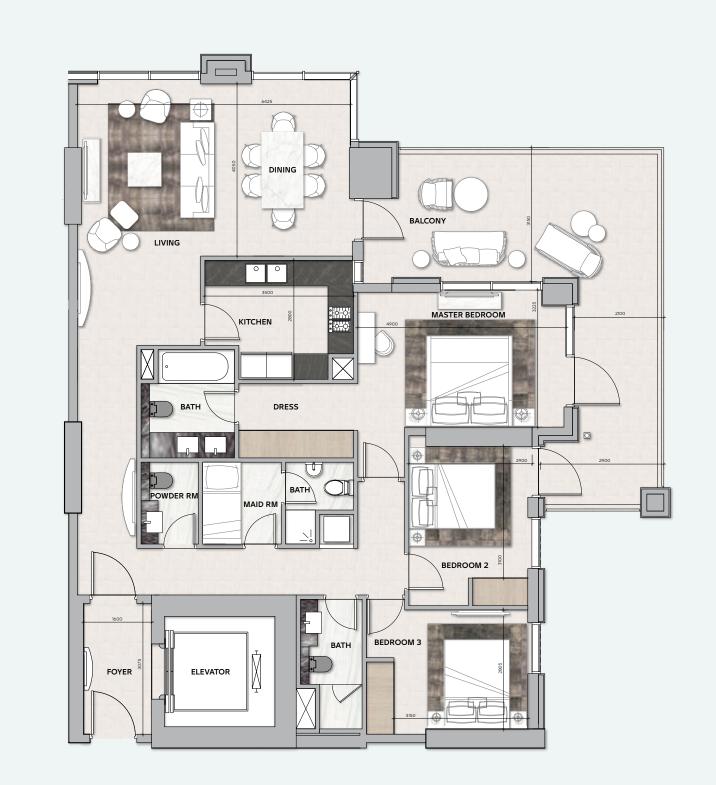

## 3 BEDROOM

**TOTAL AREA**178 sq.m / 1916 sq.ft

UNIT Nº 3 & 4

Disclaimer: All pictures, plans, layouts, information, data and details included in this brochure are indicative only and may change at any time up to the final 'as built' status in accordance with final designs of the project, regulatory approvals and planning permissions. All accessories and interior finishes such as wallpaper, chandeliers, furniture, electronics, white goods, curtains, hard and soft landscaping, pavements, features, gym, swimming pool(s) and other elements displayed in the brochure, or within the show apartment or between the plot boundary and the unit, are not part of the unit and are shown for illustrative purposes only.

#### **DUBAI CANAL**