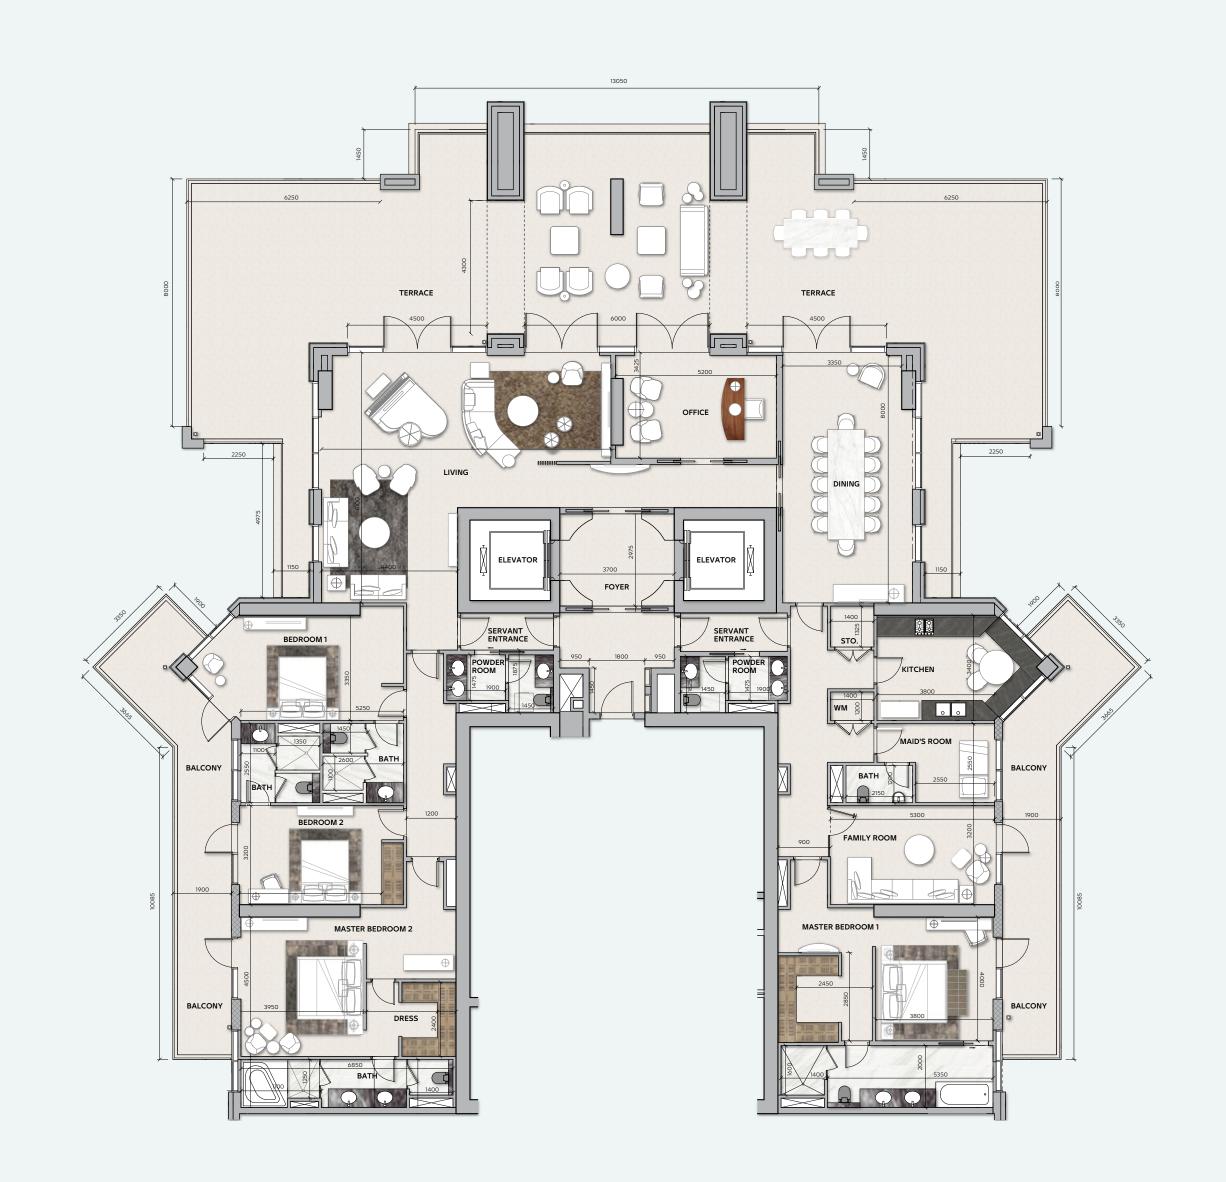

# LEVEL 30

## 4 BEDROOM

#### **TOTAL AREA**

686 sq.m / 7385 sq.ft

#### UNIT No

2