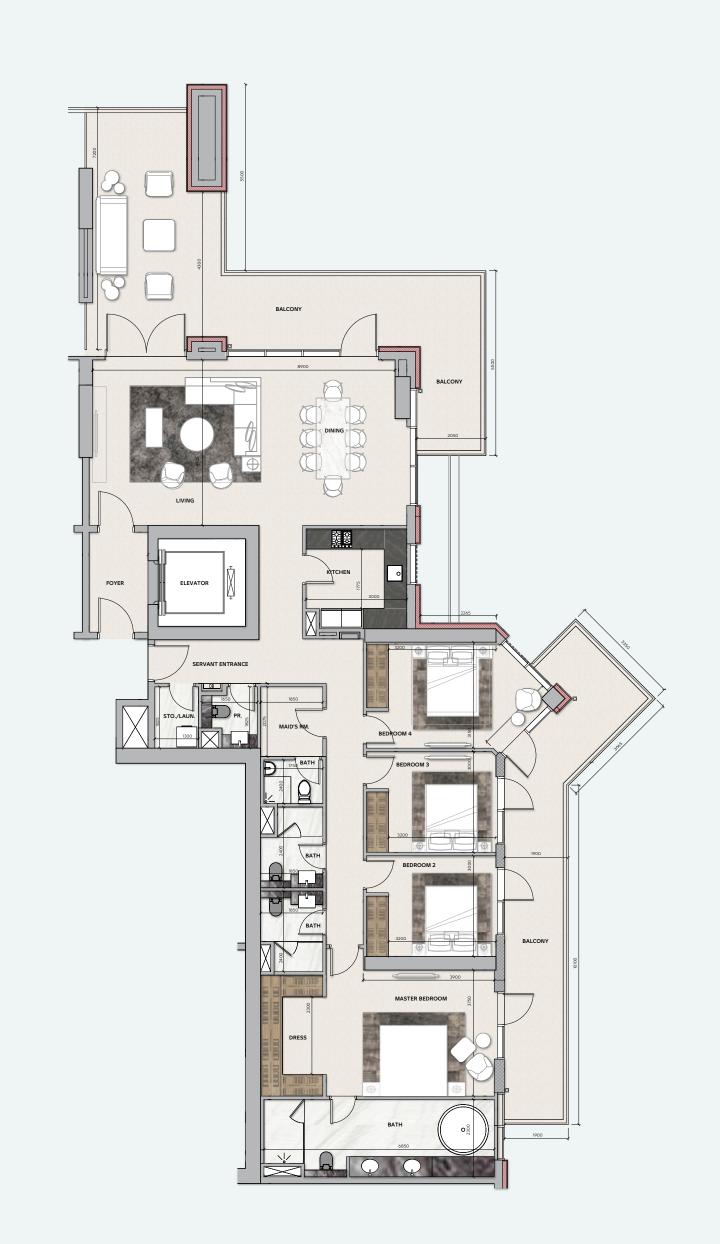

# LEVEL 30

## 4 BEDROOM

#### **TOTAL AREA**

686 sq.m / 7385 sq.ft

#### UNIT No

2