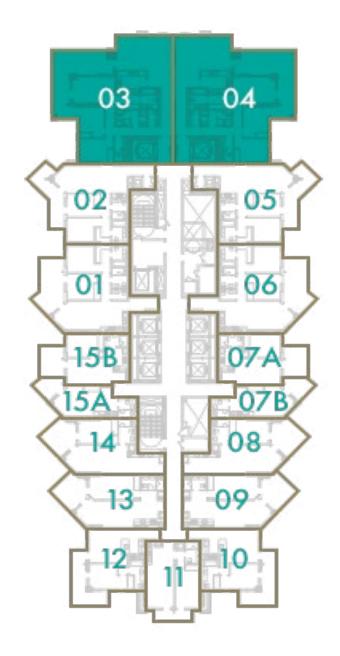

## **LEVELS 3 - 14**

## 3 BEDROOM

**TOTAL AREA**178 sq.m / 1916 sq.ft

UNIT Nº 3 & 4

Disclaimer: All pictures, plans, layouts, information, data and details included in this brochure are indicative only and may change at any time up to the final 'as built' status in accordance with final designs of the project, regulatory approvals and planning permissions. All accessories and interior finishes such as wallpaper, chandeliers, furniture, electronics, white goods, curtains, hard and soft landscaping, pavements, features, gym, swimming pool(s) and other elements displayed in the brochure, or within the show apartment or between the plot boundary and the unit, are not part of the unit and are shown for illustrative purposes only.

#### **DUBAI CANAL**