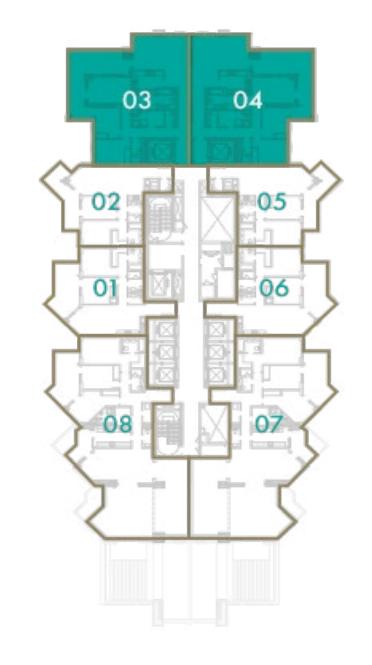

## LEVEL 15

## 3 BEDROOM

#### **TOTAL AREA**

178 sq.m / 1916 sq.ft

#### UNIT No

1 & 2