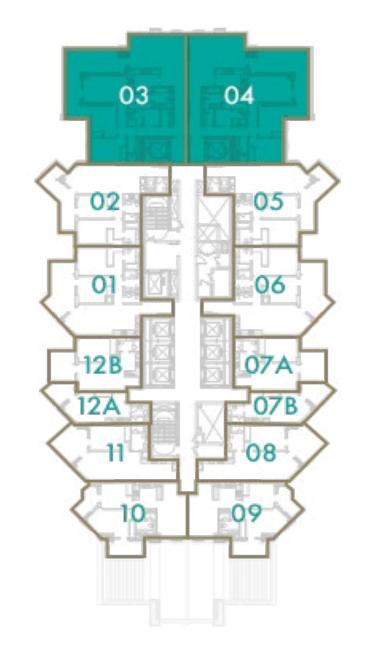

## **LEVELS 3 - 14**

## 3 BEDROOM

**TOTAL AREA**178 sq.m / 1916 sq.ft

UNIT Nº 3 & 4

Disclaimer: All pictures, plans, layouts, information, data and details included in this brochure are indicative only and may change at any time up to the final 'as built' status in accordance with final designs of the project, regulatory approvals and planning permissions. All accessories and interior finishes such as wallpaper, chandeliers, furniture, electronics, white goods, curtains, hard and soft landscaping, pavements, features, gym, swimming pool(s) and other elements displayed in the brochure, or within the show apartment or between the plot boundary and the unit, are not part of the unit and are shown for illustrative purposes only.

#### **DUBAI CANAL**