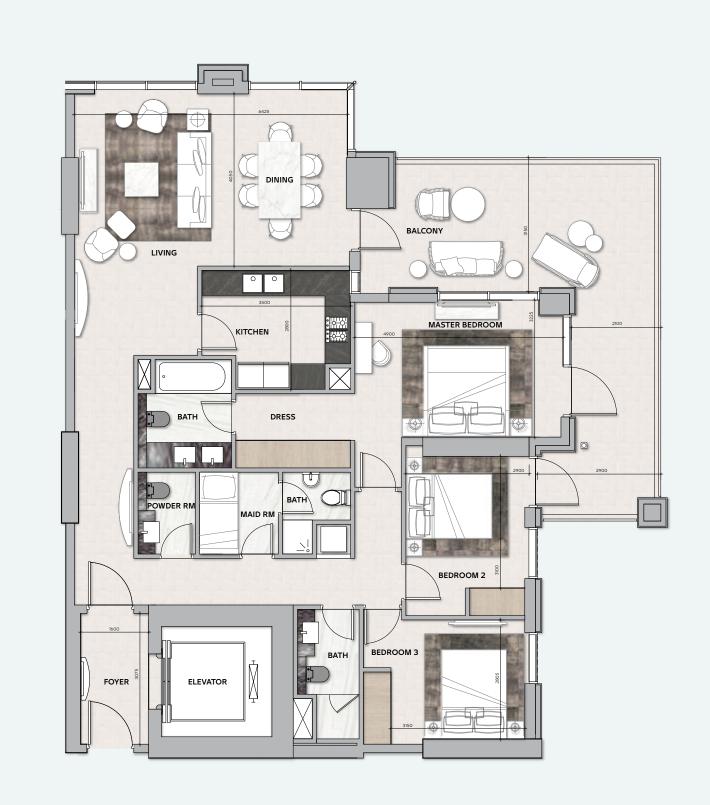

## **LEVELS 16 - 23**

## 3 BEDROOM

TOTAL AREA

178 sq.m / 1916 sq.ft

UNIT No

3 & 4