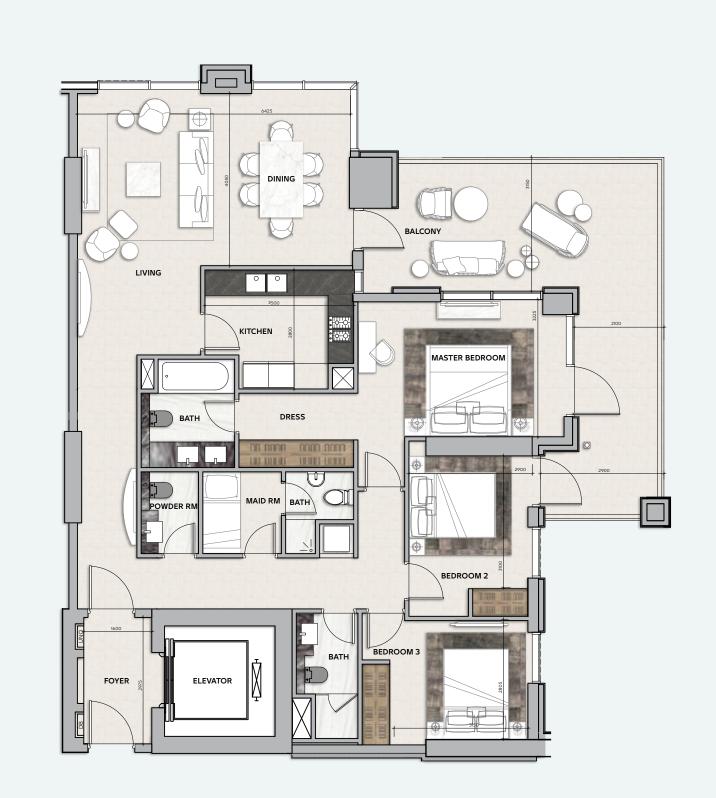

## 3 BEDROOM

**TOTAL AREA**178 sq.m / 1916 sq.ft

UNIT Nº 3 & 4

Disclaimer: All pictures, plans, layouts, information, data and details included in this brochure are indicative only and may change at any time up to the final 'as built' status in accordance with final designs of the project, regulatory approvals and planning permissions. All accessories and interior finishes such as wallpaper, chandeliers, furniture, electronics, white goods, curtains, hard and soft landscaping, pavements, features, gym, swimming pool(s) and other elements displayed in the brochure, or within the show apartment or between the plot boundary and the unit, are not part of the unit and are shown for illustrative purposes only.

#### **DUBAI CANAL**