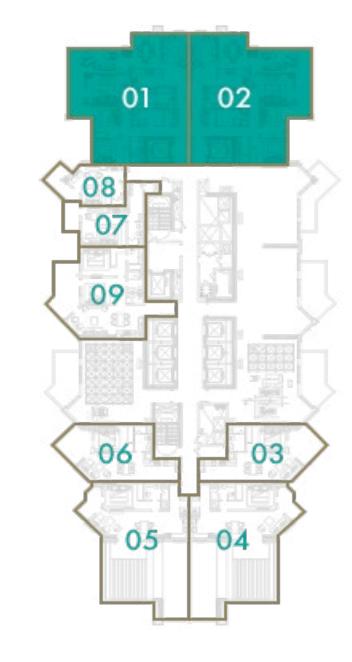

## LEVEL 15

## 3 BEDROOM

#### **TOTAL AREA**

178 sq.m / 1916 sq.ft

#### UNIT No

1 & 2