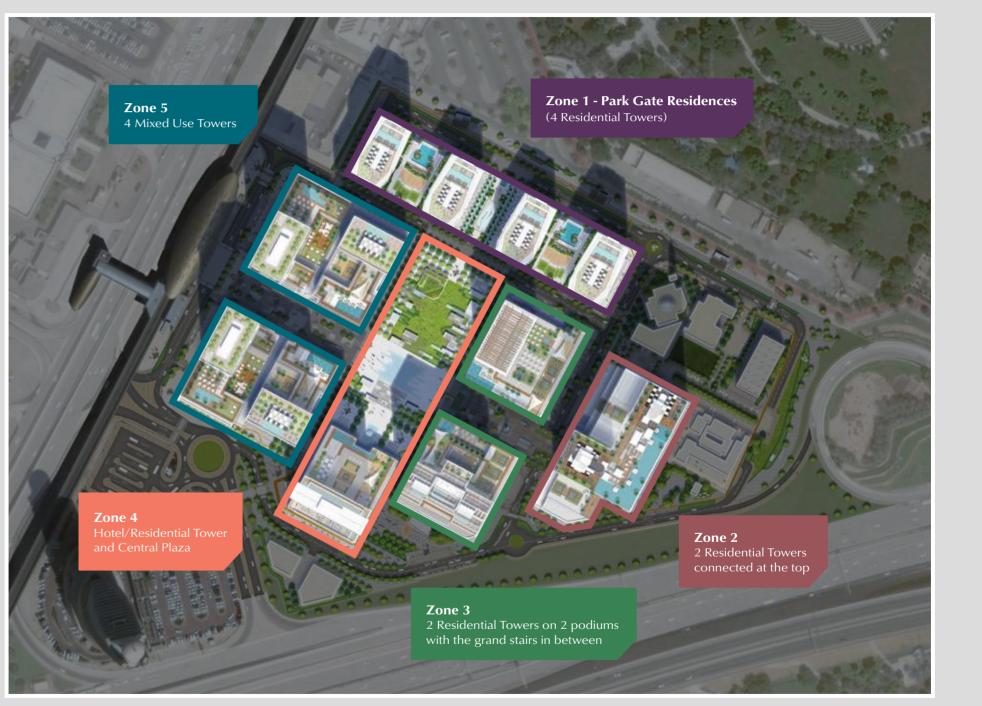

## PARK GATE RESIDENCES

## **LIVE SPECTACULAR** WHERE LIFESTYLE IS AS STUNNING AS THE VIEW

Introducing **Park Gate Residences**, four luxurious high-rise residential towers, overlooking lush Zabeel Park.

All of the 1, 2 & 3 bedroom apartments, podium townhouses and penthouses feature a brilliant fusion of inspired design and unmatched comfort to ensure a refined well-being for individuals and families.