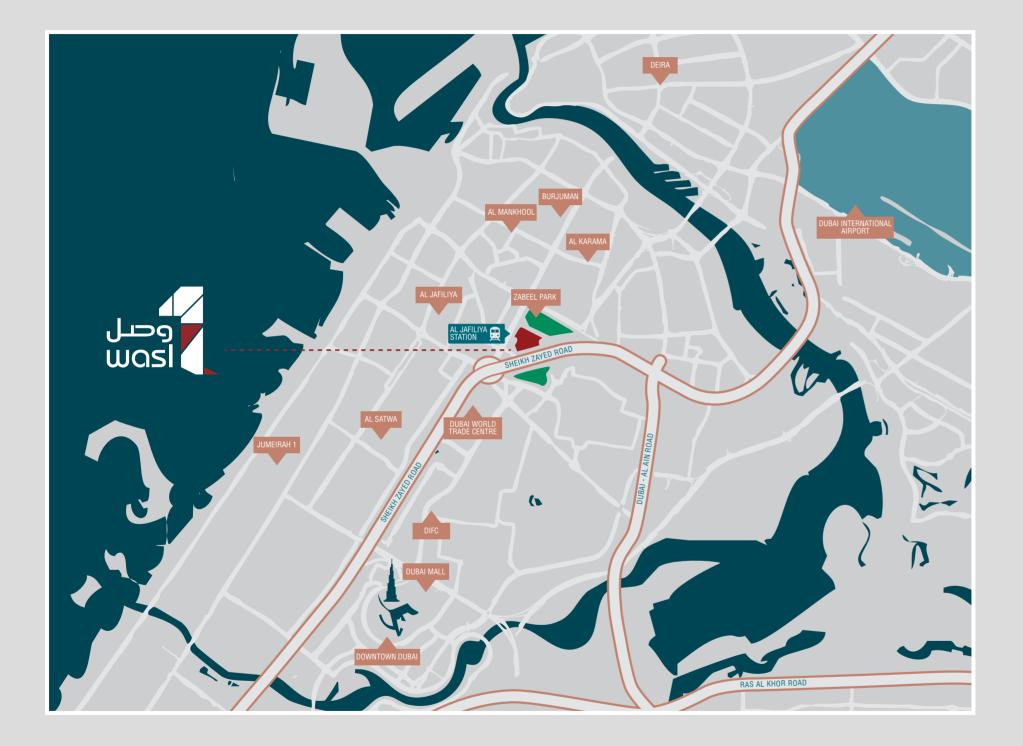

#### **LIVE CONNECTED** WHERE EVERY END OF DUBAI IS WITHIN YOUR REACH

As a gateway between old and new Dubai, **wasl1** keeps you connected to every end of the city. The easy pedestrian access to the metro station and transportation lines ensures you are never too far from any destination. **wasl1** provides direct access to the city centre locations, which include:

- DXB Airport
- Sheikh Zayed Road
- Sheikh Rashid Road
- Sheikh Khalifa Bin Zayed Road
- DIFC
- Trade Centre District
- Downtown Dubai
- Dubai Mall
- The Beach

**wasl1**'s proximity to key locations ensures you can move around the city with absolute ease.