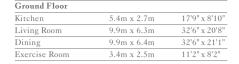

Unit: TH3

View towards The Palm Dining Exercise Living Room

Basement

Ground Floor

Ground Floor Kitchen 4.1m x 3.3m 13'5" x 10'10" Living Room 10.0m x 7.0m 32'10" x 23'0" Dining 9.8m x 4.1m 32'2" x 13'5" 7.1m x 4.4m 23'4" x 14'5" Study 13'1" x 8'6" Exercise Room 4.0m x 2.6m