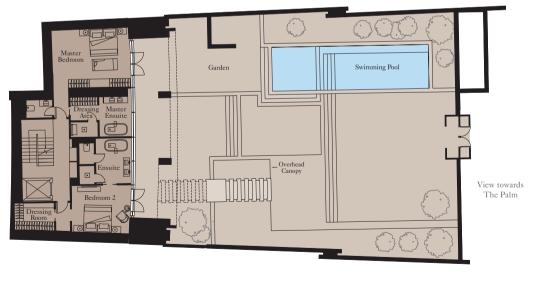

| Lower Ground   |             |               |
|----------------|-------------|---------------|
| Master Bedroom | 5.8m x 3.8m | 19'0" x 12'6" |
| Bedroom 2      | 4.5m x 3.5m | 14'9" x 11'6" |

| Total Area | 334 sq m | 3,598 sq ft |
|------------|----------|-------------|
| Balcony    | 38 sq m  | 405 sq ft   |
| Garden     | 496 sq m | 5,335 sq ft |

#### Lower Ground

-82