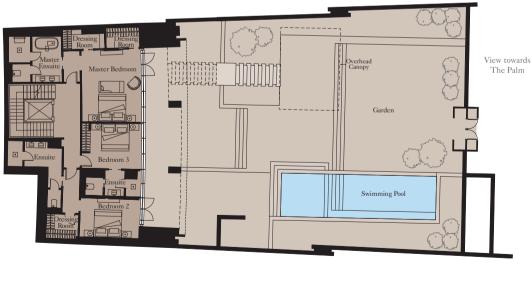

| Lower Ground   |             |               |
|----------------|-------------|---------------|
| Master Bedroom | 5.8m x 3.8m | 19'0" x 12'6" |
| Bedroom 2      | 4.5m x 3.5m | 14'9" x 11'6" |

| Total Area | 334 sq m | 3,598 sq ft |
|------------|----------|-------------|
| Balcony    | 38 sq m  | 405 sq ft   |
| Garden     | 496 sq m | 5,335 sq ft |

#### Lower Ground

 $\mathbf{N}(\mathbf{R})$ 

| Lower Ground   |             |               |
|----------------|-------------|---------------|
| Master Bedroom | 5.4m x 4.5m | 17'9" x 14'9" |
| Bedroom 2      | 4.5m x 2.9m | 14'9" x 9'6"  |
| Bedroom 3      | 3.8m x 3.4m | 12'6" x 11'2" |

Unit: TH3

View towards The Palm Dining Exercise Living Room

Basement

Ground Floor

Ground Floor Kitchen 4.1m x 3.3m 13'5" x 10'10" Living Room 10.0m x 7.0m 32'10" x 23'0" Dining 9.8m x 4.1m 32'2" x 13'5" 7.1m x 4.4m 23'4" x 14'5" Study 13'1" x 8'6" Exercise Room 4.0m x 2.6m

NR

| Lower Ground   |             |               |
|----------------|-------------|---------------|
| Family Room    | 6.6m x 5.8m | 21'8" x 19'0" |
| Master Bedroom | 5.9m x 4.7m | 19'4" x 15'5" |
| Bedroom 2      | 5.3m x 4.2m | 17'5" x 13'9' |
| Bedroom 3      | 7.0m x 2.8m | 23'0" x 9'2"  |
| Guest Bedroom  | 7.0m x 4.3m | 23'0" x 14'1" |