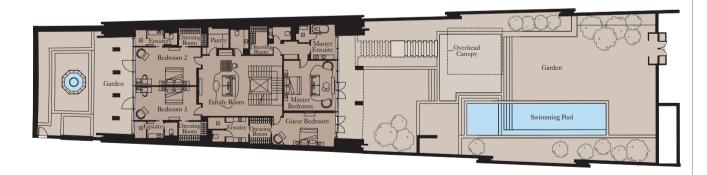

| Total Area | 554 sq m | 5,966 sq ft |
|------------|----------|-------------|
| Balcony    | 29 sq m  | 316 sq ft   |
| Gardens    | 696 sq m | 7,490 sq ft |

Unit: TH7

Ground Floor

Lower Ground

N

| Lower Ground   |             |               |
|----------------|-------------|---------------|
| Family Room    | 6.5m x 4.6m | 21'4" x 15'1" |
| Master Bedroom | 6.1m x 5.6m | 20'0" x 18'4" |
| Bedroom 2      | 6.5m x 3.8m | 21'4" x 12'6" |
| Bedroom 3      | 6.5m x 4.0m | 21'4" x 13'1" |
| Guest Bedroom  | 7.0m x 3.0m | 23'0" x 9'10" |

| Total Area | 553 sq m | 5,957 sq ft |
|------------|----------|-------------|
| Balcony    | 29 sq m  | 311 sq ft   |
| Gardens    | 696 sq m | 7,496 sq ft |

 $\mathbf{S}$ 

Unit: TH6

Ground Floor

Lower Ground