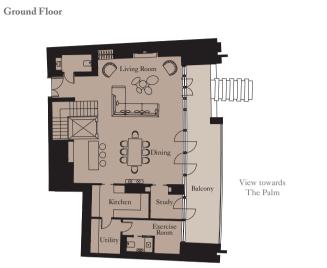

# GARDEN SUITE FLOOR PLANS

Unit: TH5

N

| Ground Floor  |              |                |
|---------------|--------------|----------------|
| Kitchen       | 4.2m x 2.4m  | 13'9" x 7'10"  |
| Living/Dining | 10.0m x 5.9m | 32'10" x 19'4" |
| Exercise Room | 2.5m x 1.7m  | 8'2" x 5'7"    |

 Ground Floor

 Kitchen
 4.2m x 3.3m
 13'9" x 10'10"

 Living Room
 9.9m x 6.0m
 32'6" x 19'8"

 Dining
 9.9m x 5.0m
 32'6" x 16'5"

 Study
 5.9m x 4.3m
 19'4" x 14'1"

NC

| Lower Ground   |             |               |
|----------------|-------------|---------------|
| Family Room    | 6.5m x 5.7m | 21'4" x 18'8" |
| Master Bedroom | 5.9m x 4.8m | 19'4" x 15'9" |
| Bedroom 2      | 5.1m x 4.4m | 16'9" x 14'5" |
| Bedroom 3      | 7.1m x 2.9m | 23'4" x 9'6"  |
| Guest Bedroom  | 5.8m x 4.2m | 19'0" x 13'9" |
| Exercise Room  | 4.0m x 2.6m | 13'1" x 8'6"  |

Unit: TH3

View towards The Palm Dining Exercise Living Room

Basement

Ground Floor

Ground Floor Kitchen 4.1m x 3.3m 13'5" x 10'10" Living Room 10.0m x 7.0m 32'10" x 23'0" Dining 9.8m x 4.1m 32'2" x 13'5" 7.1m x 4.4m 23'4" x 14'5" Study 13'1" x 8'6" Exercise Room 4.0m x 2.6m