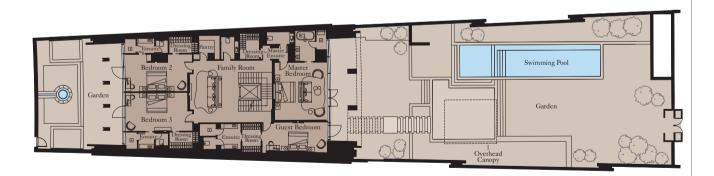

| Total Area | 609 sq m | 6,557 sq ft |
|------------|----------|-------------|
| Balcony    | 38 sq m  | 405 sq ft   |
| Gardens    | 745 sq m | 8,023 sq ft |

8

Unit: TH1

Basement

Exercise 11 CB Room Balcony Compared Balcony Living Room Utility Kitchen Dining Cocoo

Lower Ground

Ground Floor

Bedroon 2 Bedroon 3 

N

| Lower Ground   |             |               |
|----------------|-------------|---------------|
| Family Room    | 6.4m x 4.9m | 21'0" x 16'1' |
| Master Bedroom | 5.4m x 5.4m | 17'9" x 17'9" |
| Bedroom 2      | 6.9m x 4.0m | 22'8" x 13'1' |
| Bedroom 3      | 6.9m x 3.8m | 22'8" x 12'6' |
| Guest Bedroom  | 5.4m x 3.4m | 17'9" x 11'2' |

| Total Area | 614 sq m | 6,606 sq ft |
|------------|----------|-------------|
| Balcony    | 27 sq m  | 288 sq ft   |
| Gardens    | 696 sq m | 7,496 sq ft |

Unit: TH2

Basement

N

| Ground Floor<br>Kitchen | 5.5m x 2.7m | 18'1" x 8'10" |
|-------------------------|-------------|---------------|
| Living Room             | 9.9m x 6.3m | 32'6" x 20'8" |
| Dining                  | 9.9m x 6.4m | 32'6" x 21'0' |
| Study                   | 2.7m x 2.7m | 8'10" x 8'10' |
| Exercise Room           | 3.4m x 2.4m | 11'2" x 7'10' |