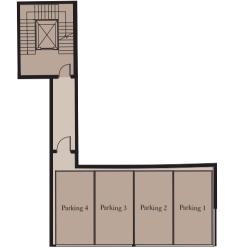

# GARDEN SUITE FLOOR PLANS

Unit: TH5



N

| Ground Floor  |              |                |
|---------------|--------------|----------------|
| Kitchen       | 4.2m x 2.4m  | 13'9" x 7'10"  |
| Living/Dining | 10.0m x 5.9m | 32'10" x 19'4" |
| Exercise Room | 2.5m x 1.7m  | 8'2" x 5'7"    |

| Lower Ground   |             |               |
|----------------|-------------|---------------|
| Master Bedroom | 5.8m x 3.8m | 19'0" x 12'6" |
| Bedroom 2      | 4.5m x 3.5m | 14'9" x 11'6" |

| Total Area | 334 sq m | 3,598 sq ft |
|------------|----------|-------------|
| Balcony    | 38 sq m  | 405 sq ft   |
| Garden     | 496 sq m | 5,335 sq ft |

#### Lower Ground



-82









#### Unit: TH4

Basement





#### Lower Ground







 $\mathbf{N}(\mathbf{R})$ 

| Lower Ground   |             |               |
|----------------|-------------|---------------|
| Master Bedroom | 5.4m x 4.5m | 17'9" x 14'9" |
| Bedroom 2      | 4.5m x 2.9m | 14'9" x 9'6"  |
| Bedroom 3      | 3.8m x 3.4m | 12'6" x 11'2" |

| Total Area | 364 sq m | 3,921 sq ft |
|------------|----------|-------------|
| Balcony    | 38 sq m  | 405 sq ft   |
| Garden     | 494 sq m | 5,317 sq ft |







Unit: TH8

Ground Floor



Lower Ground





| Lower Ground   |             |               |
|----------------|-------------|---------------|
| Family Room    | 6.4m x 4.8m | 21'0" x 15'9" |
| Master Bedroom | 5.4m x 5.3m | 17'9" x 17'5" |
| Bedroom 2      | 6.4m x 3.5m | 21'0" x 11'6" |
| Bedroom 3      | 6.4m x 4.0m | 21'0" x 1