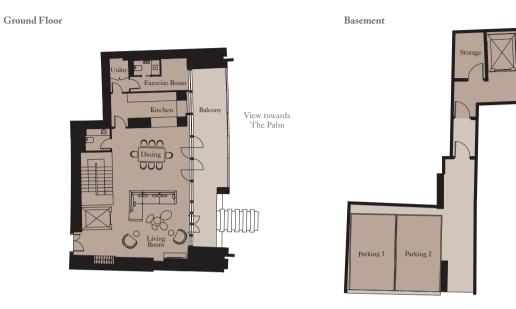

# GARDEN SUITE FLOOR PLANS

Unit: TH5

N

| Ground Floor  |              |                |
|---------------|--------------|----------------|
| Kitchen       | 4.2m x 2.4m  | 13'9" x 7'10"  |
| Living/Dining | 10.0m x 5.9m | 32'10" x 19'4" |
| Exercise Room | 2.5m x 1.7m  | 8'2" x 5'7"    |

| Lower Ground   |             |               |
|----------------|-------------|---------------|
| Master Bedroom | 5.8m x 3.8m | 19'0" x 12'6" |
| Bedroom 2      | 4.5m x 3.5m | 14'9" x 11'6" |

| Total Area | 334 sq m | 3,598 sq ft |
|------------|----------|-------------|
| Balcony    | 38 sq m  | 405 sq ft   |
| Garden     | 496 sq m | 5,335 sq ft |

#### Lower Ground

-82

#### Unit: TH4

Basement