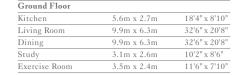

| Total Area | 614 sq m | 6,606 sq ft |
|------------|----------|-------------|
| Balcony    | 27 sq m  | 288 sq ft   |
| Gardens    | 696 sq m | 7,496 sq ft |

Unit: TH2

Basement

N

| Ground Floor<br>Kitchen | 5.5m x 2.7m | 18'1" x 8'10" |
|-------------------------|-------------|---------------|
| Living Room             | 9.9m x 6.3m | 32'6" x 20'8" |
| Dining                  | 9.9m x 6.4m | 32'6" x 21'0' |
| Study                   | 2.7m x 2.7m | 8'10" x 8'10' |
| Exercise Room           | 3.4m x 2.4m | 11'2" x 7'10' |