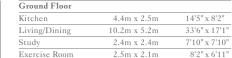

 Ground Floor

 Kitchen
 4.2m x 3.3m
 13'9" x 10'10"

 Living Room
 9.9m x 6.0m
 32'6" x 19'8"

 Dining
 9.9m x 5.0m
 32'6" x 16'5"

 Study
 5.9m x 4.3m
 19'4" x 14'1"

NC

| Lower Ground   |             |               |
|----------------|-------------|---------------|
| Family Room    | 6.5m x 5.7m | 21'4" x 18'8" |
| Master Bedroom | 5.9m x 4.8m | 19'4" x 15'9" |
| Bedroom 2      | 5.1m x 4.4m | 16'9" x 14'5" |
| Bedroom 3      | 7.1m x 2.9m | 23'4" x 9'6"  |
| Guest Bedroom  | 5.8m x 4.2m | 19'0" x 13'9" |
| Exercise Room  | 4.0m x 2.6m | 13'1" x 8'6"  |