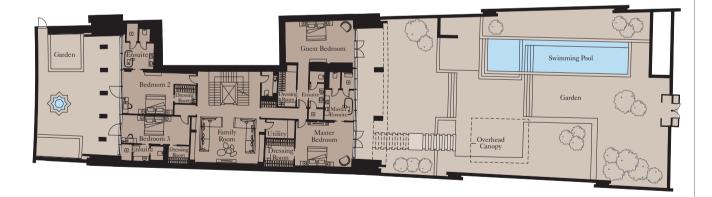

| Total Area | 364 sq m | 3,921 sq ft |
|------------|----------|-------------|
| Balcony    | 38 sq m  | 405 sq ft   |
| Garden     | 494 sq m | 5,317 sq ft |

Unit: TH8

Ground Floor

Lower Ground

| Lower Ground   |             |               |
|----------------|-------------|---------------|
| Family Room    | 6.4m x 4.8m | 21'0" x 15'9" |
| Master Bedroom | 5.4m x 5.3m | 17'9" x 17'5" |
| Bedroom 2      | 6.4m x 3.5m | 21'0" x 11'6" |
| Bedroom 3      | 6.4m x 4.0m | 21'0" x 13'1" |
| Guest Bedroom  | 6.7m x 3.5m | 22'0" x 11'6" |

| Total Area | 554 sq m | 5,966 sq ft |
|------------|----------|-------------|
| Balcony    | 29 sq m  | 316 sq ft   |
| Gardens    | 696 sq m | 7,490 sq ft |

Unit: TH7

Ground Floor

Lower Ground

N

| Lower Ground   |             |               |
|----------------|-------------|---------------|
| Family Room    | 6.5m x 4.6m | 21'4" x 15'1" |
| Master Bedroom | 6.1m x 5.6m | 20'0" x 18'4" |
| Bedroom 2      | 6.5m x 3.8m | 21'4" x 12'6" |
| Bedroom 3      | 6.5m x 4.0m | 21'4" x 13'1" |
| Guest Bedroom  | 7.0m x 3.0m | 23'0" x 9'10" |