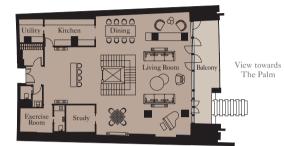

| Total Area | 614 sq m | 6,606 sq ft |
|------------|----------|-------------|
| Balcony    | 27 sq m  | 288 sq ft   |
| Gardens    | 696 sq m | 7,496 sq ft |

Unit: TH2

Basement

N

| Ground Floor<br>Kitchen | 5.5m x 2.7m | 18'1" x 8'10" |
|-------------------------|-------------|---------------|
| Living Room             | 9.9m x 6.3m | 32'6" x 20'8" |
| Dining                  | 9.9m x 6.4m | 32'6" x 21'0' |
| Study                   | 2.7m x 2.7m | 8'10" x 8'10' |
| Exercise Room           | 3.4m x 2.4m | 11'2" x 7'10' |

| Lower Ground   |             |                |
|----------------|-------------|----------------|
| Family Room    | 6.4m x 4.8m | 21'0" x 15'9"  |
| Master Bedroom | 5.6m x 5.4m | 18'4" x 17'9"  |
| Bedroom 2      | 7.1m x 3.9m | 23'4" x 12'10' |
| Bedroom 3      | 7.1m x 3.8m | 23'4" x 12'6"  |
| Guest Bedroom  | 6.7m x 3.4m | 22'0" x 11'2"  |

| Total Area | 617 sq m | 6,645 sq ft |
|------------|----------|-------------|
| Balcony    | 29 sq m  | 312 sq ft   |
| Gardens    | 694 sq m | 7,475 sq ft |

Lower Ground

Ground Floor

Bedroom 3 Bedroom 2 Bedroom 3 Bedroo

Unit: TH3

View towards The Palm Dining Exercise Living Room

Basement

Ground Floor

Ground Floor Kitchen 4.1m x 3.3m 13'5" x 10'10" Living Room 10.0m x 7.0m 32'10" x 23'0" Dining 9.8m x 4.1m 32'2" x 13'5" 7.1m x 4.4m 23'4" x 14'5" Study 13'1" x 8'6" Exercise Room 4.0m x 2.6m