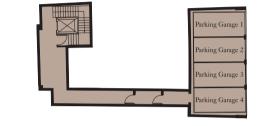

---------|
| Balcony    | 38 sq m  | 405 sq ft   |
| Gardens    | 745 sq m | 8,023 sq ft |







8

Unit: TH1

Basement

Exercise 11 CB Room Balcony Compared Balcony Living Room Utility Kitchen Dining Cocoo



Lower Ground

Ground Floor

Bedroon 2 Bedroon 3 



N

| Lower Ground   |             |               |
|----------------|-------------|---------------|
| Family Room    | 6.4m x 4.9m | 21'0" x 16'1' |
| Master Bedroom | 5.4m x 5.4m | 17'9" x 17'9" |
| Bedroom 2      | 6.9m x 4.0m | 22'8" x 13'1' |
| Bedroom 3      | 6.9m x 3.8m | 22'8" x 12'6' |
| Guest Bedroom  | 5.4m x 3.4m | 17'9" x 11'2' |

| Total Area | 614 sq m | 6,606 sq ft |
|------------|----------|-------------|
| Balcony    | 27 sq m  | 288 sq ft   |
| Gardens    | 696 sq m | 7,496 sq ft |







Unit: TH2

Basement





N

| Ground Floor<br>Kitchen | 5.5m x 2.7m | 18'1" x 8'10" |
|-------------------------|-------------|---------------|
| Living Room             | 9.9m x 6.3m | 32'6" x 20'8" |
| Dining                  | 9.9m x 6.4m | 32'6" x 21'0' |
| Study                   | 2.7m x 2.7m | 8'10" x 8'10' |
| Exercise Room           | 3.4m x 2.4m | 11'2" x 7'10' |

| Lower Ground   |             |                |
|----------------|-------------|----------------|
| Family Room    | 6.4m x 4.8m | 21'0" x 15'9"  |
| Master Bedroom | 5.6m x 5.4m | 18'4" x 17'9"  |
| Bedroom 2      | 7.1m x 3.9m | 23'4" x 12'10' |
| Bedroom 3      | 7.1m x 3.8m | 23'4" x 12'6"  |
| Guest Bedroom  | 6.7m x 3.4m | 22'0" x 11'2"  |

| Total Area | 617 sq m | 6,645 sq ft |
|------------|----------|-------------|
| Balcony    |