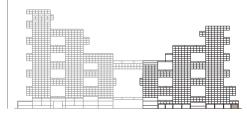

.5m x 2.9m | 14'9" x 9'6"  |
| Bedroom 3      | 3.8m x 3.4m | 12'6" x 11'2" |

| Total Area | 364 sq m | 3,921 sq ft |
|------------|----------|-------------|
| Balcony    | 38 sq m  | 405 sq ft   |
| Garden     | 494 sq m | 5,317 sq ft |







Unit: TH8

Ground Floor



Lower Ground





| Lower Ground   |             |               |
|----------------|-------------|---------------|
| Family Room    | 6.4m x 4.8m | 21'0" x 15'9" |
| Master Bedroom | 5.4m x 5.3m | 17'9" x 17'5" |
| Bedroom 2      | 6.4m x 3.5m | 21'0" x 11'6" |
| Bedroom 3      | 6.4m x 4.0m | 21'0" x 13'1" |
| Guest Bedroom  | 6.7m x 3.5m | 22'0" x 11'6" |

| Total Area | 554 sq m | 5,966 sq ft |
|------------|----------|-------------|
| Balcony    | 29 sq m  | 316 sq ft   |
| Gardens    | 696 sq m | 7,490 sq ft |









Unit: TH7

Ground Floor



Lower Ground





N

| Lower Ground   |             |               |
|----------------|-------------|---------------|
| Family Room    | 6.5m x 4.6m | 21'4" x 15'1" |
| Master Bedroom | 6.1m x 5.6m | 20'0" x 18'4" |
| Bedroom 2      | 6.5m x 3.8m | 21'4" x 12'6" |
| Bedroom 3      | 6.5m x 4.0m | 21'4" x 13'1" |
| Guest Bedroom  | 7.0m x 3.0m | 23'0" x 9'10" |

| Total Area | 553 sq m | 5,957 sq ft |
|------------|----------|-------------|
| Balcony    | 29 sq m  | 311 sq ft   |
| Gardens    | 696 sq m | 7,496 sq ft |







 $\mathbf{S}$ 

Unit: TH6

Ground Floor



Lower Ground



 Ground Floor

 Kitchen
 4.2m x 3.3m
 13'9" x 10'10"

 Living Room
 9.9m x 6.0m
 32'6" x 19'8"

 Dining
 9.9m x 5.0m
 32'6" x 16'5"

 Study
 5.9m x 4.3m
 19'4" x 14'1"

NC

| Low