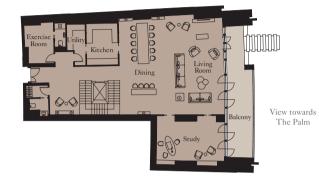

Unit: TH3

View towards The Palm Dining Exercise Living Room

Basement

Ground Floor

Ground Floor Kitchen 4.1m x 3.3m 13'5" x 10'10" Living Room 10.0m x 7.0m 32'10" x 23'0" Dining 9.8m x 4.1m 32'2" x 13'5" 7.1m x 4.4m 23'4" x 14'5" Study 13'1" x 8'6" Exercise Room 4.0m x 2.6m