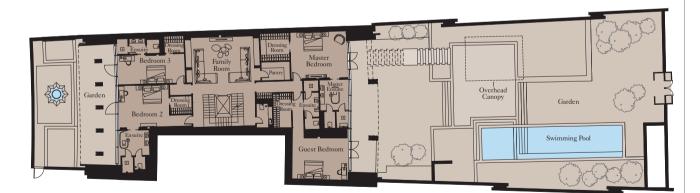

NR

| Lower Ground   |             |               |
|----------------|-------------|---------------|
| Family Room    | 6.6m x 5.8m | 21'8" x 19'0" |
| Master Bedroom | 5.9m x 4.7m | 19'4" x 15'5" |
| Bedroom 2      | 5.3m x 4.2m | 17'5" x 13'9' |
| Bedroom 3      | 7.0m x 2.8m | 23'0" x 9'2"  |
| Guest Bedroom  | 7.0m x 4.3m | 23'0" x 14'1" |