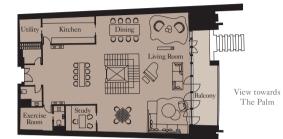

Unit: TH3

View towards The Palm Dining Exercise Living Room

Basement

Ground Floor

Ground Floor Kitchen 4.1m x 3.3m 13'5" x 10'10" Living Room 10.0m x 7.0m 32'10" x 23'0" Dining 9.8m x 4.1m 32'2" x 13'5" 7.1m x 4.4m 23'4" x 14'5" Study 13'1" x 8'6" Exercise Room 4.0m x 2.6m