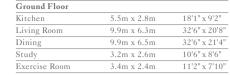

Unit: TH3

View towards The Palm Dining Exercise Living Room

Basement

Ground Floor

Ground Floor Kitchen 4.1m x 3.3m 13'5" x 10'10" Living Room 10.0m x 7.0m 32'10" x 23'0" Dining 9.8m x 4.1m 32'2" x 13'5" 7.1m x 4.4m 23'4" x 14'5" Study 13'1" x 8'6" Exercise Room 4.0m x 2.6m