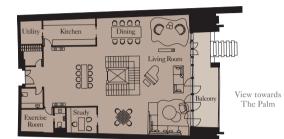

Unit: TH3

View towards The Palm Dining Exercise Living Room

Basement

Ground Floor

Ground Floor Kitchen 4.1m x 3.3m 13'5" x 10'10" Living Room 10.0m x 7.0m 32'10" x 23'0" Dining 9.8m x 4.1m 32'2" x 13'5" 7.1m x 4.4m 23'4" x 14'5" Study 13'1" x 8'6" Exercise Room 4.0m x 2.6m