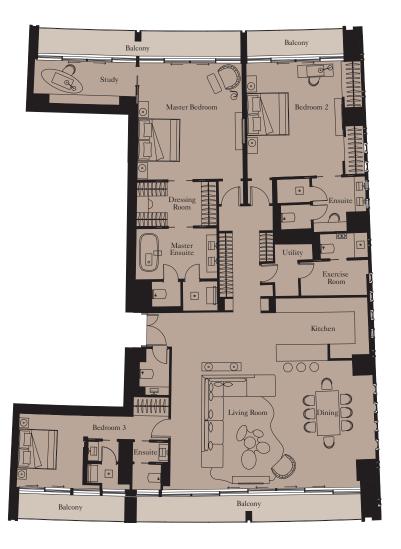

Units: 907,1707, 2504

View towards the ocean

| Kitchen        | 2.6m x 4.4m | 8'6" x 14'5'  |
|----------------|-------------|---------------|
| Living/Dining  | 5.9m x 9.3m | 19'4" x 30'6' |
| Master Bedroom | 5.3m x 4.6m | 17'5" x 15'1  |
| Bedroom 2      | 5.1m x 4.1m | 16'9" x 13'5  |
| Bedroom 3      | 3.1m x 3.4m | 10'2" x 11'2  |
| Exercise Room  | 1.9m x 1.8m | 6'3" x 5'11   |
|                |             |               |