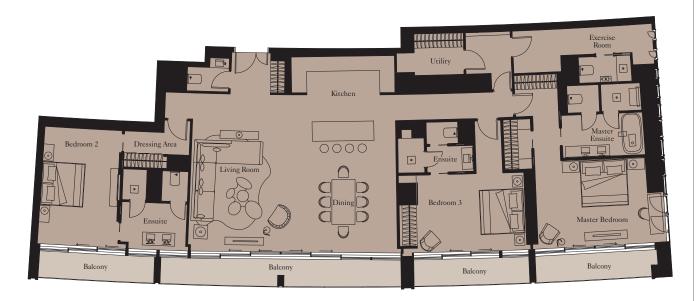

Units: 403, 1303

View towards the ocean

| Kitchen        | 3.0m x 4.3m | 9'10" x 14'1"  |
|----------------|-------------|----------------|
| Living/Dining  | 5.3m x 8.8m | 17'5" x 28'10' |
| Master Bedroom | 5.2m x 5.2m | 17'1" x 17'1"  |
| Bedroom 2      | 4.6m x 3.5m | 15'1" x 11'6"  |
| Bedroom 3      | 4.1m x 3.0m | 13'5" x 9'10"  |
| Exercise Room  | 2.1m x 1.9m | 6'11" x 6'3"   |