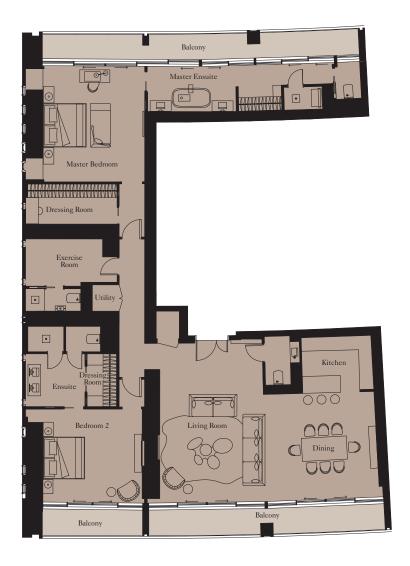

# RESIDENCE FLOOR PLANS

**Units:** 901, 1701

| Kitchen        | 2.6m x 2.6m | 8'6" x 8'6"    |
|----------------|-------------|----------------|
| Living/Dining  | 6.3m x 3.9m | 20'8" x 12'10" |
| Master Bedroom | 4.5m x 4.0m | 14'9" x 13'1"  |
| Bedroom 2      | 4.5m x 3.5m | 14'9" x 11'6"  |

| Total Area | 133 sq m | 1,434 sq ft |
|------------|----------|-------------|
| Balcony    | 53 sq m  | 565 sq ft   |

View towards The Palm

**Units:** 1301

View towards the ocean

| Kitchen        | 2.6m x 2.6m | 8'6" x 8'6"    |
|----------------|-------------|----------------|
| Living/Dining  | 6.3m x 3.9m | 20'8" x 12'10' |
| Master Bedroom | 4.5m x 4.0m | 14'9" x 13'1"  |
| Bedroom 2      | 4.5m x 3.5m | 14'9" x 11'6"  |