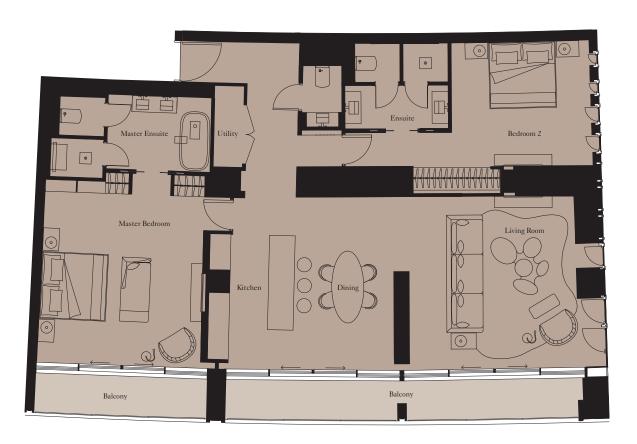

-----|---------------|
| Living/Dining  | 6.0m x 6.5m | 19'8" x 21'4" |
| Master Bedroom | 6.0m x 4.3m | 19'8" x 14'1" |
| Bedroom 2      | 6.0m x 3.5m | 19'8" x 11'6" |

| Total Area | 172 sq m | 1,847 sq ft |
|------------|----------|-------------|
| Balcony    | 21 sq m  | 221 sq ft   |



View towards The Palm





Units: 711



| Kitchen        | 3.5m x 2.4m | 11'6" x 7'10" |
|----------------|-------------|---------------|
| Living Room    | 4.7m x 4.8m | 15'5" x 16'9" |
| Dining         | 4.7m x 2.8m | 15'5" x 9'2"  |
| Master Bedroom | 4.8m x 4.6m | 15'9" x 15'1" |
| Bedroom 2      | 3.5m x 4.0m | 11'6" x 13'1" |
|                |             |               |

| Total Area | 174 sq m | 1,871 sq ft |
|------------|----------|-------------|
| Balcony    | 26 sq m  | 280 sq ft   |



View towards The Palm





**Units:** 208\*, 308\*, 1005, 1108, 1208, 1805, 1907, 2006, 2604, 2706, 2806



| Kitchen        | 3.8m x 2.5m | 12'6" x 8'2" |
|----------------|-------------|--------------|
| Living/Dining  | 7.2m x 5.6m | 23'7" x 18'4 |
| Master Bedroom | 5.7m x 4.1m | 18'8" x 13'5 |
| Bedroom 2      | 5.2m x 2.9m | 17'1" x 9'6" |

| Total Area | 174 sq m | 1,869 sq ft |
|------------|----------|-------------|
| Balcony    | 32 sq m  | 345 sa ft   |







**Unit:** 611



| Kitchen        | 3.6m x 2.5m     | 11'10" x 8'2" |
|----------------|-----------------|---------------|
| Living Room    | 5.1m x 4.9m     | 16'9" x 16'1" |
| Dining         | 5.1m x 3.0m     | 16'9" x 9'10" |
| Master Bedroom | 5.1m x 4.8m     | 16'9" x 15'9" |
| Bedroom 2      | 3.7m x 4.2m     | 12'