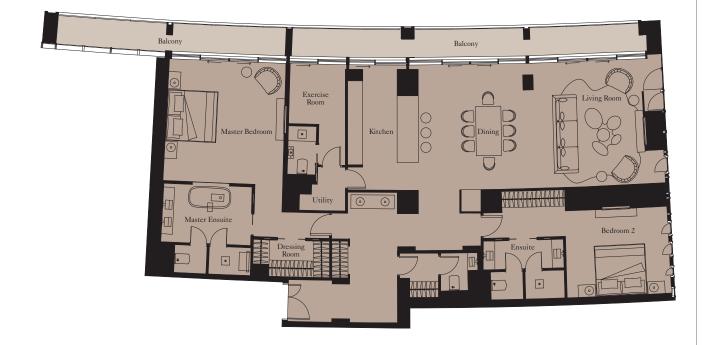

| Total Area | 189 sq m | 2,039 sq ft |
|------------|----------|-------------|
| Balcony    | 33 sq m  | 352 sq ft   |

**Units:** 506, 607, 707, 807, 1406, 1507, 1607

| Kitchen        | 3.0m x 2.8m | 9'10" x 9'2"  |
|----------------|-------------|---------------|
| Living/Dining  | 6.3m x 5.6m | 20'8" x 18'4" |
| Master Bedroom | 4.5m x 4.6m | 14'9" x 15'1" |
| Bedroom 2      | 5.7m x 3.4m | 18'8" x 11'2" |
| Exercise Room  | 3.1m x 1.8m | 10'2" x 5'11" |

| Total Area | 197 sq m | 2,117 sq ft |
|------------|----------|-------------|
| Balcony    | 33 sq m  | 357 sq ft   |

**Units:** 503, 603, 703, 803, 1403, 1503, 1603

| Kitchen        | 2.5m x 3.5m | 8'2" x 11'6"   |
|----------------|-------------|----------------|
| Living/Dining  | 4.1m x 6.4m | 13'5" x 21'0"  |
| Master Bedroom | 5.2m x 4.7m | 17'1" x 15'5"  |
| Bedroom 2      | 5.2m x 3.6m | 17'1" x 11'10" |