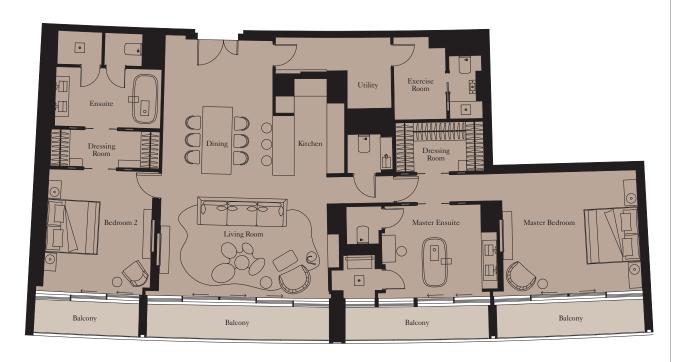

| Total Area | 197 sq m | 2,117 sq ft |
|------------|----------|-------------|
| Balcony    | 33 sq m  | 357 sq ft   |

**Units:** 503, 603, 703, 803, 1403, 1503, 1603

| Kitchen        | 2.5m x 3.5m | 8'2" x 11'6"   |
|----------------|-------------|----------------|
| Living/Dining  | 4.1m x 6.4m | 13'5" x 21'0"  |
| Master Bedroom | 5.2m x 4.7m | 17'1" x 15'5"  |
| Bedroom 2      | 5.2m x 3.6m | 17'1" x 11'10" |