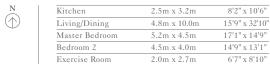

| Total Area | 197 sq m | 2,117 sq ft |
|------------|----------|-------------|
| Balcony    | 33 sq m  | 357 sq ft   |

**Units:** 503, 603, 703, 803, 1403, 1503, 1603

| Kitchen        | 2.5m x 3.5m | 8'2" x 11'6"   |
|----------------|-------------|----------------|
| Living/Dining  | 4.1m x 6.4m | 13'5" x 21'0"  |
| Master Bedroom | 5.2m x 4.7m | 17'1" x 15'5"  |
| Bedroom 2      | 5.2m x 3.6m | 17'1" x 11'10" |