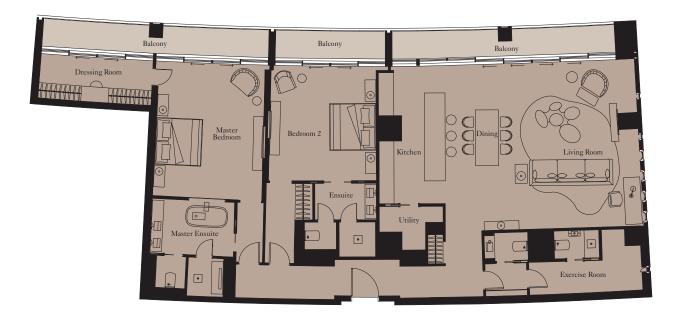

 Bedroom 2
 5.0m x 4.0m
 16'5" x 13'1"

2.5m x 4.3m

5.5m x 5.1m

8'2" x 14'1"

18'1" x 16'9"

| Total Area | 151 sq m | 1,622 sq ft |
|------------|----------|-------------|
| Balcony    | 28 sq m  | 305 sq ft   |

**Units:** 505, 605, 705, 805, 1405, 1505, 1605

 Kitchen
 2.5m x 4.3m
 8'2" x 14'1"

 Living/Dining
 5.5m x 5.1m
 18'1" x 16'9"

 Master Bedroom
 5.1m x 4.2m
 16'9" x 13'9"

 Bedroom 2
 5.0m x 4.0m
 16'5" x 13'1"

| Total Area | 150 sq m | 1,610 sq ft |
|------------|----------|-------------|
| Balcony    | 28 sq m  | 305 sq ft   |

**Units:** 204, 304

 Kitchen
 2.7m x 3.0m
 8'10" x 9'10"

 Living Room
 4.5m x 5.9m
 14'9" x 19'4"