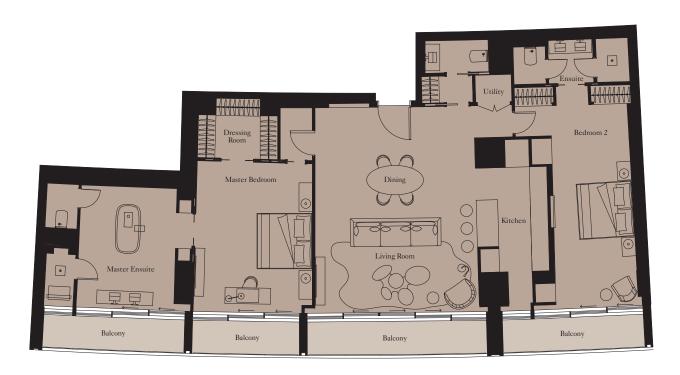

sq ft |
|------------|----------|-------------|
| Balcony    | 26 sq m  | 279 sq ft   |







**Units:** 202, 302



Kitchen

 Living/Dining
 6.3m x 5.7m
 20'8" x 18'8"

 Master Bedroom
 5.6m x 4.1m
 18'4" x 13'5"

 Bedroom 2
 5.6m x 3.4m
 18'4" x 11'2"

3.5m x 2.9m

11'6" x 9'6"

| Total Area | 180 sq m | 1,941 sq ft |
|------------|----------|-------------|
| Balcony    | 29 sq m  | 312 sq ft   |







**Units:** 203, 303



| Kitchen        | 3.8m x 2.6m | 12'6" x 8'6"  |
|----------------|-------------|---------------|
| Living/Dining  | 7.2m x 5.7m | 23'7" x 18'8" |
| Master Bedroom | 5.4m x 4.1m | 17'9" x 13'5" |
| Bedroom 2      | 7.3m x 2.8m | 23'11" x 9'2" |

| Total Area | 181 sq m | 1,953 sq ft |
|------------|----------|-------------|
| Balcony    | 32 sq m  | 344 sq ft   |







**Unit:** 407







| Total Area | 186 sq m | 2,006 sq ft |
|------------|----------|-------------|
| Balcony    | 77 sq m  | 829 sq ft   |





**Units:** 501, 601, 701, 801, 1401, 1501, 1601



| Kitchen        | 3.4m x 2.5m | 11'2" x 8'2"    |
|----------------|-------------|-----------------|
| Living Room    | 3.9m x 3.3m | 12'10" x 10'10" |
| Dining         | 4.3m x 6.0m | 14'1" x 19'8"   |
| Master Bedroom | 4.3m x 4.8m | 14'1" x 15'9"   |
| Bedroom 2      | 4.3m x 3.8m | 14'1" x 12'6"   |

| Total Area | 189 sq m | 2,034 sq ft |
|------------|----------|-------------|
| Balcony    | 32 sq m  | 348 sq ft   |







**Units:** 510, 612, 712, 811



| Kitchen        | 3.7m x 2.6m | 12'2" x 8'6"  |
|----------------|-------------|---------------|
| Living/Dining  | 7.1m x 6.0m |