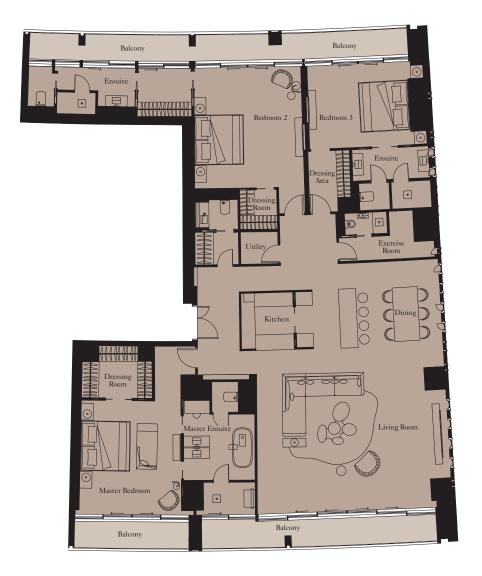

| Kitchen        | 2.9m x 4.3m | 9'6" x 14'1   |
|----------------|-------------|---------------|
| Living/Dining  | 6.0m x 9.5m | 19'8" x 31'2" |
| Master Bedroom | 5.4m x 4.8m | 17'9" x 15'9  |
| Bedroom 2      | 5.3m x 4.4m | 17'5" x 14'5  |
| Bedroom 3      | 3.0m x 3.4m | 9'10" x 11'2  |
| Exercise Room  | 2.0m x 4.8m | 6'7" x 15'9   |
|                |             |               |

| Total Area | 274 sq m | 2,945 sq ft |
|------------|----------|-------------|
| Balcony    | 45 sq m  | 485 sq ft   |

**Unit:** 107

View towards the ocean

| Kitchen        | 4.0m x 2.6m | 13'1" x 8'6"  |
|----------------|-------------|---------------|
| Living/Dining  | 8.6m x 7.8m | 28'3" x 25'7' |
| Master Bedroom | 5.0m x 4.8m | 16'5" x 15'9" |
| Bedroom 2      | 4.6m x 4.5m | 15'1" x 14'9' |
| Bedroom 3      | 4.6m x 4.6m | 15'1" x 15'1' |
| Exercise Room  | 2.6m x 1.7m | 8'6" x 5'7"   |
|                |             |               |