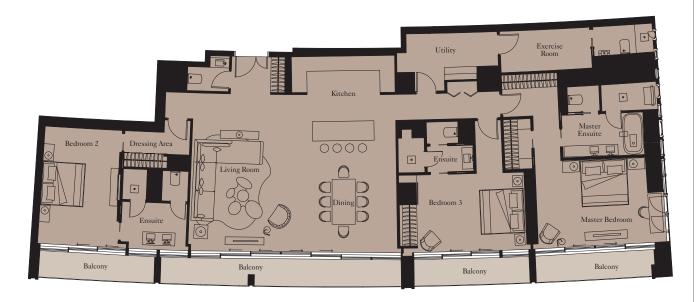

Units: 907,1707, 2504

View towards the ocean

| Kitchen        | 2.6m x 4.4m | 8'6" x 14'5'  |
|----------------|-------------|---------------|
| Living/Dining  | 5.9m x 9.3m | 19'4" x 30'6' |
| Master Bedroom | 5.3m x 4.6m | 17'5" x 15'1  |
| Bedroom 2      | 5.1m x 4.1m | 16'9" x 13'5  |
| Bedroom 3      | 3.1m x 3.4m | 10'2" x 11'2  |
| Exercise Room  | 1.9m x 1.8m | 6'3" x 5'11   |
|                |             |               |

| Total Area | 241 sq m | 2,597 sq ft |
|------------|----------|-------------|
| Balcony    | 68 sq m  | 735 sq ft   |

**Units:** 1307, 2103\*

View towards the ocean

| Kitchen        | 2.6m x 4.4m | 8'6" x 14'5'  |
|----------------|-------------|---------------|
| Living/Dining  | 5.9m x 9.3m | 19'4" x 30'6' |
| Master Bedroom | 5.3m x 4.6m | 17'5" x 15'1' |
| Bedroom 2      | 5.1m x 4.1m | 16'9" x 13'5' |
| Bedroom 3      | 3.1m x 3.4m | 10'2" x 11'2' |
| Exercise Room  | 1.9m x 1.8m | 6'3" x 5'11'  |