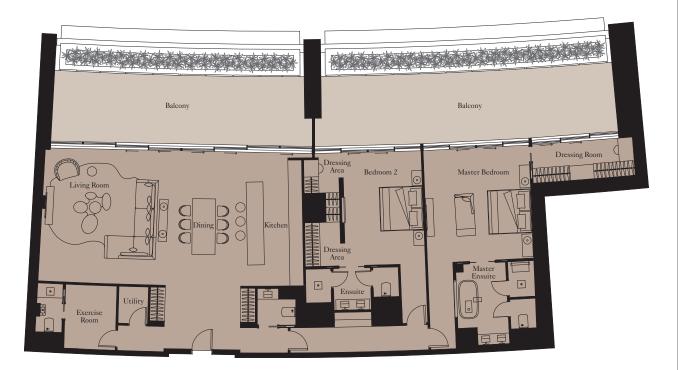

# RESIDENCE FLOOR PLANS

**Units:** 901, 1701

| Kitchen        | 2.6m x 2.6m | 8'6" x 8'6"    |
|----------------|-------------|----------------|
| Living/Dining  | 6.3m x 3.9m | 20'8" x 12'10" |
| Master Bedroom | 4.5m x 4.0m | 14'9" x 13'1"  |
| Bedroom 2      | 4.5m x 3.5m | 14'9" x 11'6"  |

| Total Area | 133 sq m | 1,434 sq ft |
|------------|----------|-------------|
| Balcony    | 53 sq m  | 565 sq ft   |

View towards The Palm

**Units:** 1301

View towards the ocean

| Kitchen        | 2.6m x 2.6m | 8'6" x 8'6"    |
|----------------|-------------|----------------|
| Living/Dining  | 6.3m x 3.9m | 20'8" x 12'10' |
| Master Bedroom | 4.5m x 4.0m | 14'9" x 13'1"  |
| Bedroom 2      | 4.5m x 3.5m | 14'9" x 11'6"  |