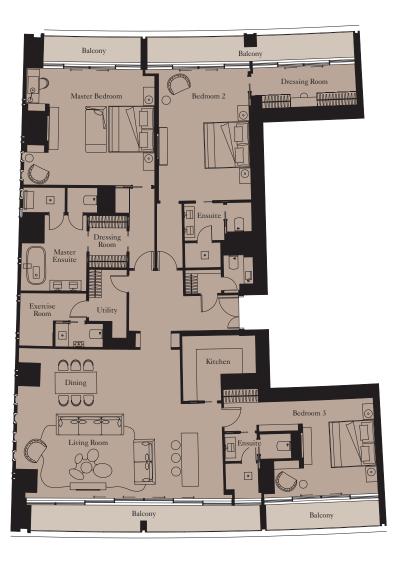

Units: 403, 1303

View towards the ocean

| Kitchen        | 3.0m x 4.3m | 9'10" x 14'1"  |
|----------------|-------------|----------------|
| Living/Dining  | 5.3m x 8.8m | 17'5" x 28'10' |
| Master Bedroom | 5.2m x 5.2m | 17'1" x 17'1"  |
| Bedroom 2      | 4.6m x 3.5m | 15'1" x 11'6"  |
| Bedroom 3      | 4.1m x 3.0m | 13'5" x 9'10"  |
| Exercise Room  | 2.1m x 1.9m | 6'11" x 6'3"   |

| Total Area | 250 sq m | 2,690 sq ft |
|------------|----------|-------------|
| Balcony    | 65 sq m  | 695 sq ft   |
| 1303       |          |             |
| Total Area | 248 sq m | 2,673 sq ft |
| Balcony    | 65 sa m  | 696 sq ft   |