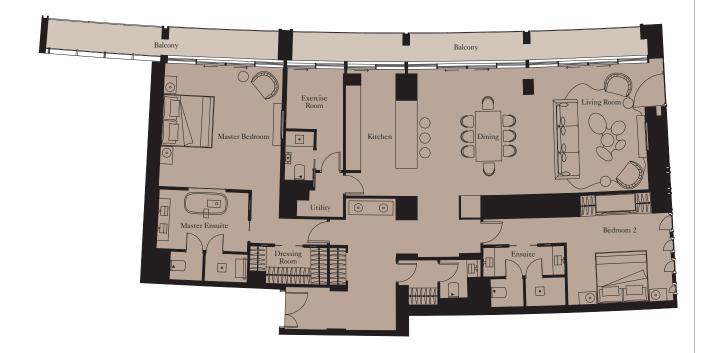

| Total Area | 189 sq m | 2,039 sq ft |
|------------|----------|-------------|
| Balcony    | 33 sq m  | 352 sq ft   |

**Units:** 506, 607, 707, 807, 1406, 1507, 1607

| Kitchen        | 3.0m x 2.8m | 9'10" x 9'2"  |
|----------------|-------------|---------------|
| Living/Dining  | 6.3m x 5.6m | 20'8" x 18'4" |
| Master Bedroom | 4.5m x 4.6m | 14'9" x 15'1" |
| Bedroom 2      | 5.7m x 3.4m | 18'8" x 11'2" |
| Exercise Room  | 3.1m x 1.8m | 10'2" x 5'11" |

| Total Area | 197 sq m | 2,117 sq ft |
|------------|----------|-------------|
| Balcony    | 33 sq m  | 357 sq ft   |

**Units:** 503, 603, 703, 803, 1403, 1503, 1603

| Kitchen        | 2.5m x 3.5m | 8'2" x 11'6"   |
|----------------|-------------|----------------|
| Living/Dining  | 4.1m x 6.4m | 13'5" x 21'0"  |
| Master Bedroom | 5.2m x 4.7m | 17'1" x 15'5"  |
| Bedroom 2      | 5.2m x 3.6m | 17'1" x 11'10" |