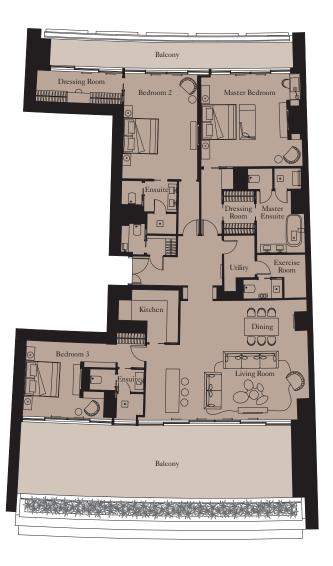

Units: 907,1707, 2504

View towards the ocean

| Kitchen        | 2.6m x 4.4m | 8'6" x 14'5'  |
|----------------|-------------|---------------|
| Living/Dining  | 5.9m x 9.3m | 19'4" x 30'6' |
| Master Bedroom | 5.3m x 4.6m | 17'5" x 15'1  |
| Bedroom 2      | 5.1m x 4.1m | 16'9" x 13'5  |
| Bedroom 3      | 3.1m x 3.4m | 10'2" x 11'2  |
| Exercise Room  | 1.9m x 1.8m | 6'3" x 5'11   |
|                |             |               |