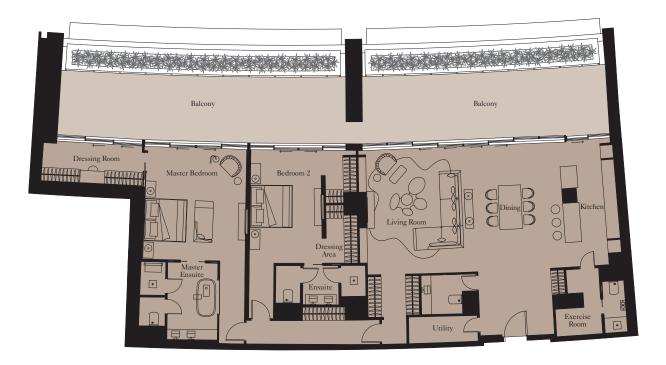

**Units:** 501, 601, 701, 801, 1401, 1501, 1601

| Kitchen        | 3.4m x 2.5m | 11'2" x 8'2"    |
|----------------|-------------|-----------------|
| Living Room    | 3.9m x 3.3m | 12'10" x 10'10" |
| Dining         | 4.3m x 6.0m | 14'1" x 19'8"   |
| Master Bedroom | 4.3m x 4.8m | 14'1" x 15'9"   |
| Bedroom 2      | 4.3m x 3.8m | 14'1" x 12'6"   |