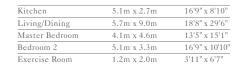

**Units:** 501, 601, 701, 801, 1401, 1501, 1601

| Kitchen        | 3.4m x 2.5m | 11'2" x 8'2"    |
|----------------|-------------|-----------------|
| Living Room    | 3.9m x 3.3m | 12'10" x 10'10" |
| Dining         | 4.3m x 6.0m | 14'1" x 19'8"   |
| Master Bedroom | 4.3m x 4.8m | 14'1" x 15'9"   |
| Bedroom 2      | 4.3m x 3.8m | 14'1" x 12'6"   |

| Total Area | 189 sq m | 2,034 sq ft |
|------------|----------|-------------|
| Balcony    | 32 sq m  | 348 sq ft   |

**Units:** 510, 612, 712, 811

| Kitchen        | 3.7m x 2.6m | 12'2" x 8'6"  |
|----------------|-------------|---------------|
| Living/Dining  | 7.1m x 6.0m | 23'4" x 19'8" |
| Master Bedroom | 5.1m x 4.5m | 16'9" x 14'9" |
| Bedroom 2      | 5.1m x 3.0m | 16'9" x 9'10" |