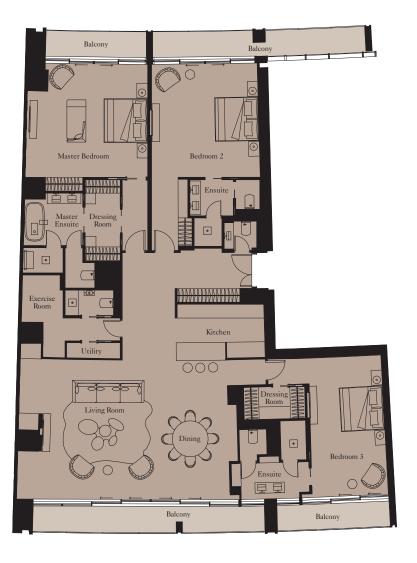

Units: 907,1707, 2504

View towards the ocean

| Kitchen        | 2.6m x 4.4m | 8'6" x 14'5'  |
|----------------|-------------|---------------|
| Living/Dining  | 5.9m x 9.3m | 19'4" x 30'6' |
| Master Bedroom | 5.3m x 4.6m | 17'5" x 15'1  |
| Bedroom 2      | 5.1m x 4.1m | 16'9" x 13'5  |
| Bedroom 3      | 3.1m x 3.4m | 10'2" x 11'2  |
| Exercise Room  | 1.9m x 1.8m | 6'3" x 5'11   |
|                |             |               |

| Total Area | 241 sq m | 2,597 sq ft |
|------------|----------|-------------|
| Balcony    | 68 sq m  | 735 sq ft   |

**Units:** 1307, 2103\*

View towards the ocean

| Kitchen        | 2.6m x 4.4m | 8'6" x 14'5'  |
|----------------|-------------|---------------|
| Living/Dining  | 5.9m x 9.3m | 19'4" x 30'6' |
| Master Bedroom | 5.3m x 4.6m | 17'5" x 15'1' |
| Bedroom 2      | 5.1m x 4.1m | 16'9" x 13'5' |
| Bedroom 3      | 3.1m x 3.4m | 10'2" x 11'2' |
| Exercise Room  | 1.9m x 1.8m | 6'3" x 5'11'  |