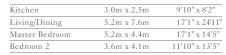

 Bedroom 2
 5.0m x 4.0m
 16'5" x 13'1"

2.5m x 4.3m

5.5m x 5.1m

8'2" x 14'1"

18'1" x 16'9"

| Total Area | 151 sq m | 1,622 sq ft |
|------------|----------|-------------|
| Balcony    | 28 sq m  | 305 sq ft   |

**Units:** 505, 605, 705, 805, 1405, 1505, 1605

 Kitchen
 2.5m x 4.3m
 8'2" x 14'1"

 Living/Dining
 5.5m x 5.1m
 18'1" x 16'9"

 Master Bedroom
 5.1m x 4.2m
 16'9" x 13'9"

 Bedroom 2
 5.0m x 4.0m
 16'5" x 13'1"

| Total Area | 150 sq m | 1,610 sq ft |
|------------|----------|-------------|
| Balcony    | 28 sq m  | 305 sq ft   |

**Units:** 204, 304

 Kitchen
 2.7m x 3.0m
 8'10" x 9'10"

 Living Room
 4.5m x 5.9m
 14'9" x 19'4"