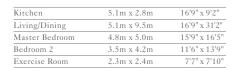

| Total Area | 197 sq m | 2,117 sq ft |
|------------|----------|-------------|
| Balcony    | 33 sq m  | 357 sq ft   |

**Units:** 503, 603, 703, 803, 1403, 1503, 1603

| Kitchen        | 2.5m x 3.5m | 8'2" x 11'6"   |
|----------------|-------------|----------------|
| Living/Dining  | 4.1m x 6.4m | 13'5" x 21'0"  |
| Master Bedroom | 5.2m x 4.7m | 17'1" x 15'5"  |
| Bedroom 2      | 5.2m x 3.6m | 17'1" x 11'10" |