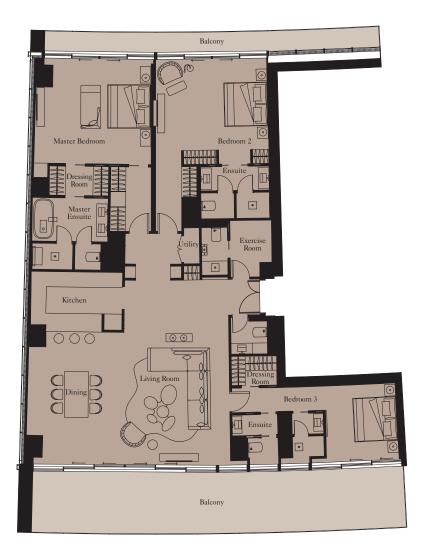

| Kitchen        | 4.0m x 3.0m | 13'1" x 9'10' |
|----------------|-------------|---------------|
| Living/Dining  | 8.3m x 8.0m | 27'3" x 26'3' |
| Master Bedroom | 5.2m x 5.7m | 17'1" x 18'8" |
| Bedroom 2      | 5.2m x 4.6m | 17'1" x 15'1' |
| Bedroom 3      | 3.5m x 4.5m | 11'6" x 14'9' |
| Exercise Room  | 2.2m x 2.4m | 7'3" x 7'10'  |
|                |             |               |

| Total Area | 274 sq m | 2,945 sq ft |
|------------|----------|-------------|
| Balcony    | 45 sq m  | 486 sq ft   |

Levels 30, 31, 32

Levels 15, 16

**Units:** 1107, 1207, 1906, 2005, 2705, 2805

View towards the ocean