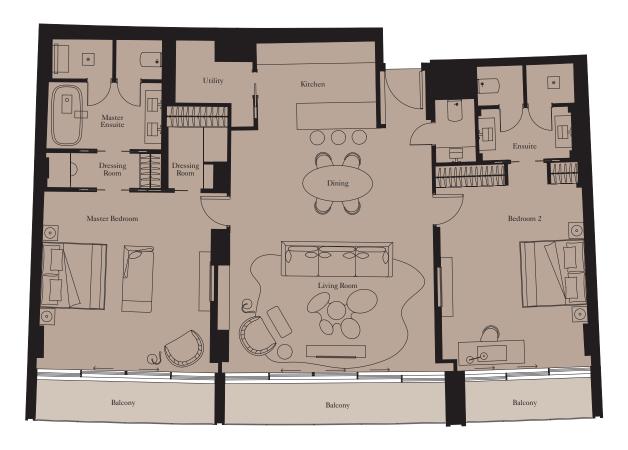

# RESIDENCE FLOOR PLANS

**Units:** 901, 1701

| Kitchen        | 2.6m x 2.6m | 8'6" x 8'6"    |
|----------------|-------------|----------------|
| Living/Dining  | 6.3m x 3.9m | 20'8" x 12'10" |
| Master Bedroom | 4.5m x 4.0m | 14'9" x 13'1"  |
| Bedroom 2      | 4.5m x 3.5m | 14'9" x 11'6"  |

| Total Area | 133 sq m | 1,434 sq ft |
|------------|----------|-------------|
| Balcony    | 53 sq m  | 565 sq ft   |

View towards The Palm

**Units:** 1301

View towards the ocean

| Kitchen        | 2.6m x 2.6m | 8'6" x 8'6"    |
|----------------|-------------|----------------|
| Living/Dining  | 6.3m x 3.9m | 20'8" x 12'10' |
| Master Bedroom | 4.5m x 4.0m | 14'9" x 13'1"  |
| Bedroom 2      | 4.5m x 3.5m | 14'9" x 11'6"  |