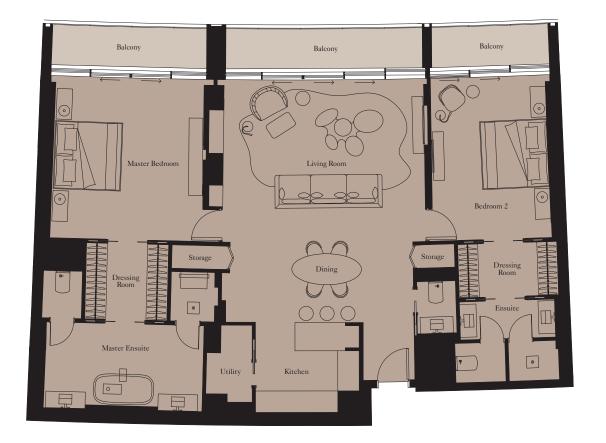

sq m | 1,622 sq ft |
|------------|----------|-------------|
| Balcony    | 28 sq m  | 305 sq ft   |







**Units:** 505, 605, 705, 805, 1405, 1505, 1605



 Kitchen
 2.5m x 4.3m
 8'2" x 14'1"

 Living/Dining
 5.5m x 5.1m
 18'1" x 16'9"

 Master Bedroom
 5.1m x 4.2m
 16'9" x 13'9"

 Bedroom 2
 5.0m x 4.0m
 16'5" x 13'1"

| Total Area | 150 sq m | 1,610 sq ft |
|------------|----------|-------------|
| Balcony    | 28 sq m  | 305 sq ft   |









**Units:** 204, 304



 Kitchen
 2.7m x 3.0m
 8'10" x 9'10"

 Living Room
 4.5m x 5.9m
 14'9" x 19'4"

 Dining
 2.4m x 5.4m
 7'10" x 17'9"

 Master Bedroom
 4.3m x 4.7m
 14'1" x 15'5"

 Bedroom 2
 4.7m x 3.2m
 15'5" x 10'6"

| Total Area | 157 sq m | 1,686 sq ft |
|------------|----------|-------------|
| Balcony    | 22 sq m  | 232 sq ft   |







**Units:** 205, 305, 1004, 1106, 1206, 1804, 1905, 2004, 2603, 2704, 2804



| Kitchen        | 2.6m x 3.6m | 8'6" x 11'10  |
|----------------|-------------|---------------|
| Living/Dining  | 6.1m x 5.1m | 20'0" x 16'9' |
| Master Bedroom | 4.8m x 4.1m | 15'9" x 13'5' |
| Bedroom 2      | 4.8m x 3.9m | 15'9" x 12'10 |
|                |             |               |

| Total Area | 161 sq m | 1,732 sq ft |
|------------|----------|-------------|
| Balcony    | 29 sq m  | 311 sq ft   |









**Units:** 209, 309



| Kitchen        | 2.5m x 3.5m | 8'2" x 11'6  |
|----------------|-------------|--------------|
| Living/Dining  | 7.0m x 6.0m | 23'0" x 19'8 |
| Master Bedroom | 5.2m x 4.8m | 17'1" x 15'9 |
| Bedroom 2      | 5.2m x 4.0m | 17'1" x 13'1 |

| Total Area | 166 sq m | 1,7