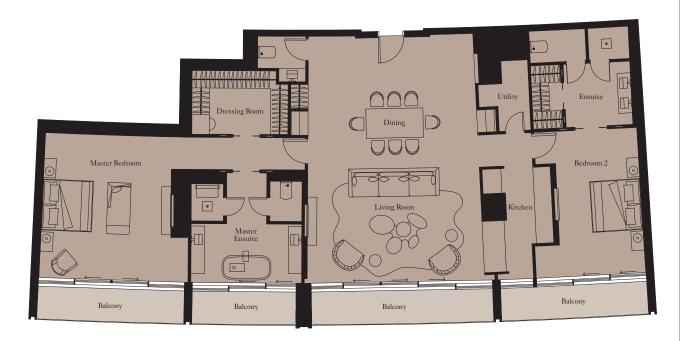

**Units:** 501, 601, 701, 801, 1401, 1501, 1601

| Kitchen        | 3.4m x 2.5m | 11'2" x 8'2"    |
|----------------|-------------|-----------------|
| Living Room    | 3.9m x 3.3m | 12'10" x 10'10" |
| Dining         | 4.3m x 6.0m | 14'1" x 19'8"   |
| Master Bedroom | 4.3m x 4.8m | 14'1" x 15'9"   |
| Bedroom 2      | 4.3m x 3.8m | 14'1" x 12'6"   |