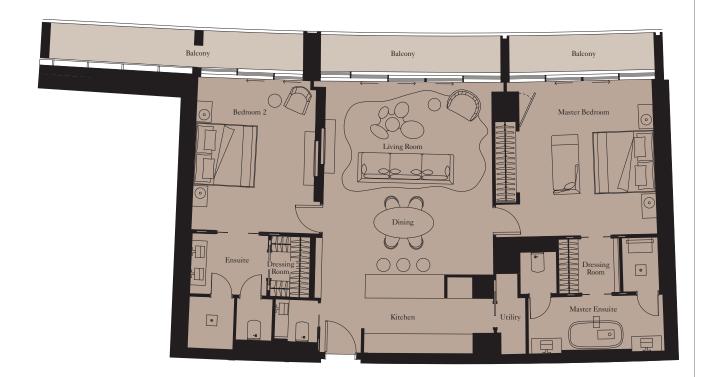

**Units:** 501, 601, 701, 801, 1401, 1501, 1601

| Kitchen        | 3.4m x 2.5m | 11'2" x 8'2"    |
|----------------|-------------|-----------------|
| Living Room    | 3.9m x 3.3m | 12'10" x 10'10" |
| Dining         | 4.3m x 6.0m | 14'1" x 19'8"   |
| Master Bedroom | 4.3m x 4.8m | 14'1" x 15'9"   |
| Bedroom 2      | 4.3m x 3.8m | 14'1" x 12'6"   |

| Total Area | 189 sq m | 2,034 sq ft |
|------------|----------|-------------|
| Balcony    | 32 sq m  | 348 sq ft   |

**Units:** 510, 612, 712, 811

| Kitchen        | 3.7m x 2.6m | 12'2" x 8'6"  |
|----------------|-------------|---------------|
| Living/Dining  | 7.1m x 6.0m | 23'4" x 19'8" |
| Master Bedroom | 5.1m x 4.5m | 16'9" x 14'9" |
| Bedroom 2      | 5.1m x 3.0m | 16'9" x 9'10" |