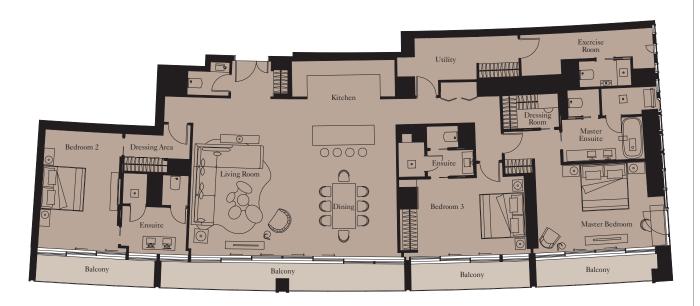

**Unit:** 104

| Kitchen        | 1.7m x 4.6m | 5'7" x 15'1"   |
|----------------|-------------|----------------|
| Living/Dining  | 5.0m x 9.3m | 16'5" x 30'6"  |
| Master Bedroom | 3.8m x 5.0m | 12'6" x 16'5"  |
| Bedroom 2      | 5.3m x 3.4m | 17'5" x 11'2"  |
| Bedroom 3      | 3.3m x 4.8m | 10'10" x 15'9" |
| Exercise Room  | 1.8m x 4.1m | 5'11" x 13'5"  |
|                |             |                |

| Total Area | 246 sq m | 2,650 sq ft |
|------------|----------|-------------|
| Balcony    | 92 sq m  | 990 sq ft   |

**Units:** 1408, 2204

| Kitchen        | 1.7m x 4.6m | 5'7" x 15'1"   |
|----------------|-------------|----------------|
| Living/Dining  | 5.0m x 9.3m | 16'5" x 30'6"  |
| Master Bedroom | 3.8m x 5.0m | 12'6" x 16'5"  |
| Bedroom 2      | 5.3m x 3.4m | 17'5" x 11'2"  |
| Bedroom 3      | 3.3m x 4.8m | 10'10" x 15'9" |
| Exercise Room  | 1.8m x 4.1m | 5'11" x 13'5"  |
|                |             |                |