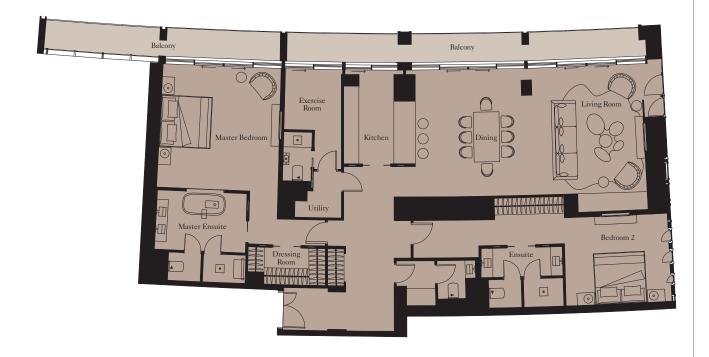

| Total Area | 197 sq m | 2,117 sq ft |
|------------|----------|-------------|
| Balcony    | 33 sq m  | 357 sq ft   |

**Units:** 503, 603, 703, 803, 1403, 1503, 1603

| Kitchen        | 2.5m x 3.5m | 8'2" x 11'6"   |
|----------------|-------------|----------------|
| Living/Dining  | 4.1m x 6.4m | 13'5" x 21'0"  |
| Master Bedroom | 5.2m x 4.7m | 17'1" x 15'5"  |
| Bedroom 2      | 5.2m x 3.6m | 17'1" x 11'10" |