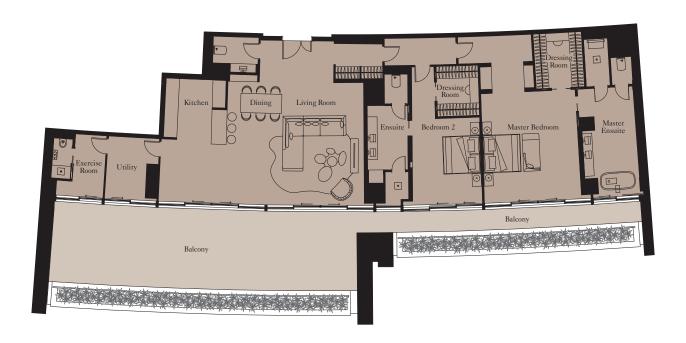

| 4.0m x 4.5m  | 13'1" x 14'9"  |
| Exercise Room  | 1.7m x 3.4m  | 5'7" x 11'2"   |
|                |              |                |

| Total Area | 239 sq m | 2,567 sq f |
|------------|----------|------------|
| Balcony    | 45 sq m  | 485 sq f   |





**Unit:** 108



| Kitchen        | 3.1m x 3.1m | 10'2" x 10'2"  |
|----------------|-------------|----------------|
| Living         | 6.9m x 6.1m | 22'8" x 20'0"  |
| Dining         | 3.0m x 3.3m | 9'10" x 10'10' |
| Master Bedroom | 5.5m x 4.3m | 18'1" x 14'1"  |
| Bedroom 2      | 4.3m x 3.4m | 14'1" x 11'2"  |
| Exercise Room  | 3.0m x 1.5m | 9'10" x 4'11"  |
|                |             |                |

| Total Area | 238 sq m | 2,563 sq ft |
|------------|----------|-------------|
| Balcony    | 93 sq m  | 998 sq ft   |







**Unit:** 106



View towards the ocean





| Total Area | 241 sq m | 2,596 sq ft |
|------------|----------|-------------|
| Balcony    | 99 sq m  | 1,069 sq ft |





Units: 907,1707, 2504

View towards the ocean







| Kitchen        | 2.6m x 4.4m | 8'6" x 14'5'  |
|----------------|-------------|---------------|
| Living/Dining  | 5.9m x 9.3m | 19'4" x 30'6' |
| Master Bedroom | 5.3m x 4.6m | 17'5" x 15'1  |
| Bedroom 2      | 5.1m x 4.1m | 16'9" x 13'5  |
| Bedroom 3      | 3.1m x 3.4m | 10'2" x 11'2  |
| Exercise Room  | 1.9m x 1.8m | 6'3" x 5'11   |
|                |             |               |

| Total Area | 241 sq m | 2,597 sq ft |
|------------|----------|-------------|
| Balcony    | 68 sq m  | 735 sq ft   |





**Units:** 1307, 2103\*

View towards the ocean