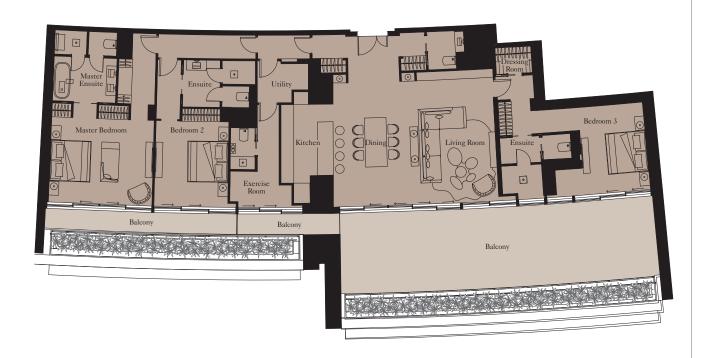

Units: 907,1707, 2504

View towards the ocean

| Kitchen        | 2.6m x 4.4m | 8'6" x 14'5'  |
|----------------|-------------|---------------|
| Living/Dining  | 5.9m x 9.3m | 19'4" x 30'6' |
| Master Bedroom | 5.3m x 4.6m | 17'5" x 15'1  |
| Bedroom 2      | 5.1m x 4.1m | 16'9" x 13'5  |
| Bedroom 3      | 3.1m x 3.4m | 10'2" x 11'2  |
| Exercise Room  | 1.9m x 1.8m | 6'3" x 5'11   |
|                |             |               |

| Total Area | 241 sq m | 2,597 sq ft |
|------------|----------|-------------|
| Balcony    | 68 sq m  | 735 sq ft   |

**Units:** 1307, 2103\*

View towards the ocean

| Kitchen        | 2.6m x 4.4m | 8'6" x 14'5'  |
|----------------|-------------|---------------|
| Living/Dining  | 5.9m x 9.3m | 19'4" x 30'6' |
| Master Bedroom | 5.3m x 4.6m | 17'5" x 15'1' |
| Bedroom 2      | 5.1m x 4.1m | 16'9" x 13'5' |
| Bedroom 3      | 3.1m x 3.4m | 10'2" x 11'2' |
| Exercise Room  | 1.9m x 1.8m | 6'3" x 5'11'  |