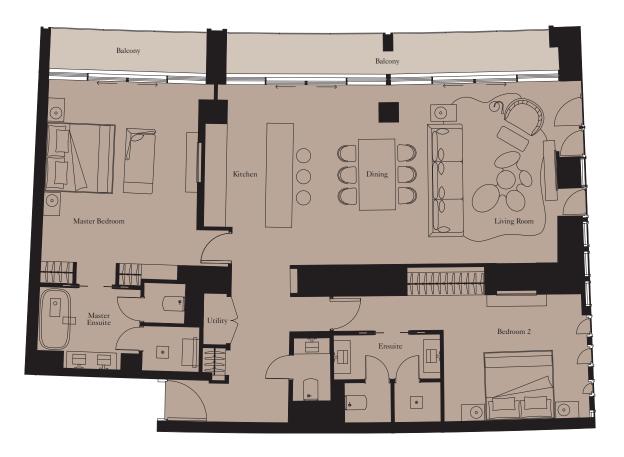

Units: 710

 Living/Dining
 5.2m x 7.6m
 17'1" x 24'11"

 Master Bedroom
 5.2m x 4.4m
 17'1" x 14'5"

 Bedroom 2
 3.6m x 4.1m
 11'10" x 13'5"

3.0m x 2.5m

9'10" x 8'2"

| Total Area | 165 sq m | 1,779 sq ft |
|------------|----------|-------------|
| Balcony    | 23 sq m  | 247 sq ft   |

Units: 610

| Total Area | 165 sq m | 1,781 sq ft |
|------------|----------|-------------|
| Balcony    | 23 sq m  | 247 sq ft   |

**Units:** 1801

| Kitchen        | 3.5m x 2.3m | 11'6" x 7'7"  |
|----------------|-------------|---------------|
| Living/Dining  | 6.0m x 6.5m | 19'8" x 21'4" |
| Master Bedroom | 6.0m x 4.3m | 19'8" x 14'1" |
| Bedroom 2      | 6.0m x 3.5m | 19'8" x 11'6" |