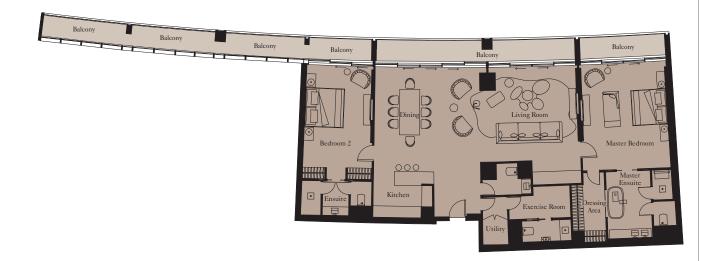

 Living/Dining
 5.1m x 9.5m
 16'9" x 31'2"

 Master Bedroom
 5.0m x 4.8m
 16'5" x 15'9"

 Bedroom 2
 3.5m x 4.2m
 11'6" x 13'9"

 Exercise Room
 2.3m x 2.4m
 7'7" x 7'10"

| Total Area | 228 sq m | 2,454 sq ft |
|------------|----------|-------------|
| Balcony    | 37 sq m  | 398 sq ft   |

Units: 1509, 2304

Kitchen

Living/Dining

 Master Bedroom
 5.0m x 4.8m
 16'5" x 15'9"

 Bedroom 2
 3.5m x 4.2m
 11'6" x 13'9"

 Exercise Room
 2.3m x 2.4m
 7'7" x 7'10"

5.1m x 2.8m

5.1m x 9.5m

16'9" x 9'2"

16'9" x 31'2"

 Total Area
 228 sq m
 2,453 sq ft

 Balcony
 37 sq m
 397 sq ft

Units: 1609, 2404

| Total Area | 228 sq m | 2,456 sq ft |
|------------|----------|-------------|
| Balcony    | 37 sq m  | 397 sq ft   |