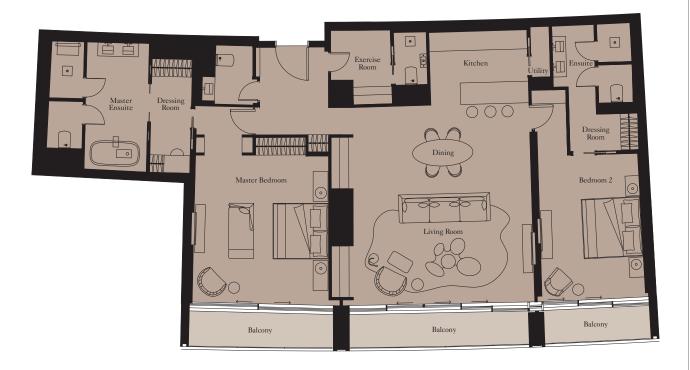

| Total Area | 189 sq m | 2,039 sq ft |
|------------|----------|-------------|
| Balcony    | 33 sq m  | 352 sq ft   |

**Units:** 506, 607, 707, 807, 1406, 1507, 1607

| Kitchen        | 3.0m x 2.8m | 9'10" x 9'2"  |
|----------------|-------------|---------------|
| Living/Dining  | 6.3m x 5.6m | 20'8" x 18'4" |
| Master Bedroom | 4.5m x 4.6m | 14'9" x 15'1" |
| Bedroom 2      | 5.7m x 3.4m | 18'8" x 11'2" |
| Exercise Room  | 3.1m x 1.8m | 10'2" x 5'11" |

| Total Area | 197 sq m | 2,117 sq ft |
|------------|----------|-------------|
| Balcony    | 33 sq m  | 357 sq ft   |

**Units:** 503, 603, 703, 803, 1403, 1503, 1603

| Kitchen        | 2.5m x 3.5m | 8'2" x 11'6"   |
|----------------|-------------|----------------|
| Living/Dining  | 4.1m x 6.4m | 13'5" x 21'0"  |
| Master Bedroom | 5.2m x 4.7m | 17'1" x 15'5"  |
| Bedroom 2      | 5.2m x 3.6m | 17'1" x 11'10" |