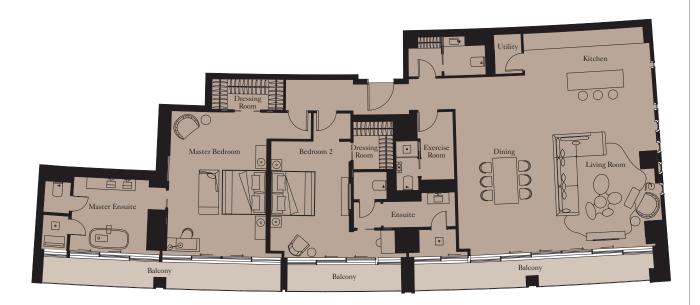

# RESIDENCE FLOOR PLANS

**Units:** 901, 1701

| Kitchen        | 2.6m x 2.6m | 8'6" x 8'6"    |
|----------------|-------------|----------------|
| Living/Dining  | 6.3m x 3.9m | 20'8" x 12'10" |
| Master Bedroom | 4.5m x 4.0m | 14'9" x 13'1"  |
| Bedroom 2      | 4.5m x 3.5m | 14'9" x 11'6"  |

| Total Area | 133 sq m | 1,434 sq ft |
|------------|----------|-------------|
| Balcony    | 53 sq m  | 565 sq ft   |

View towards The Palm

**Units:** 1301

View towards the ocean

| Kitchen        | 2.6m x 2.6m | 8'6" x 8'6"    |
|----------------|-------------|----------------|
| Living/Dining  | 6.3m x 3.9m | 20'8" x 12'10' |
| Master Bedroom | 4.5m x 4.0m | 14'9" x 13'1"  |
| Bedroom 2      | 4.5m x 3.5m | 14'9" x 11'6"  |