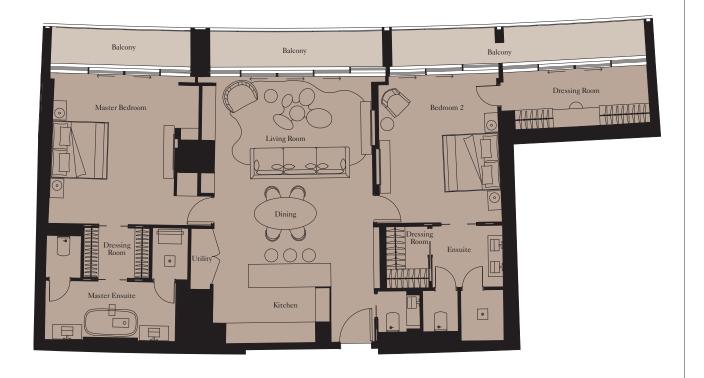

# RESIDENCE FLOOR PLANS

**Units:** 901, 1701

| Kitchen        | 2.6m x 2.6m | 8'6" x 8'6"    |
|----------------|-------------|----------------|
| Living/Dining  | 6.3m x 3.9m | 20'8" x 12'10" |
| Master Bedroom | 4.5m x 4.0m | 14'9" x 13'1"  |
| Bedroom 2      | 4.5m x 3.5m | 14'9" x 11'6"  |

| Total Area | 133 sq m | 1,434 sq ft |
|------------|----------|-------------|
| Balcony    | 53 sq m  | 565 sq ft   |

View towards The Palm

**Units:** 1301

View towards the ocean

| Kitchen        | 2.6m x 2.6m | 8'6" x 8'6"    |
|----------------|-------------|----------------|
| Living/Dining  | 6.3m x 3.9m | 20'8" x 12'10' |
| Master Bedroom | 4.5m x 4.0m | 14'9" x 13'1"  |
| Bedroom 2      | 4.5m x 3.5m | 14'9" x 11'6"  |