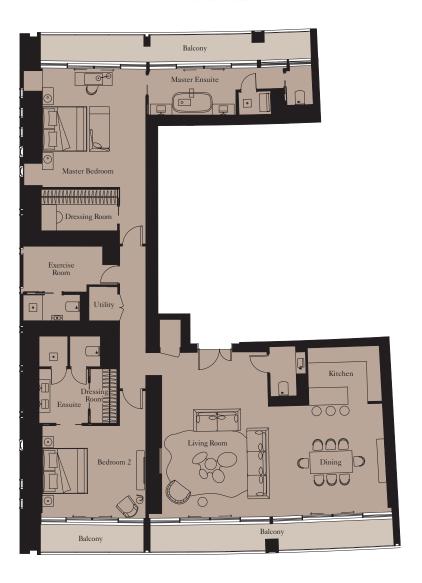

| Total Area | 197 sq m | 2,117 sq ft |
|------------|----------|-------------|
| Balcony    | 33 sq m  | 357 sq ft   |

**Units:** 503, 603, 703, 803, 1403, 1503, 1603

| Kitchen        | 2.5m x 3.5m | 8'2" x 11'6"   |
|----------------|-------------|----------------|
| Living/Dining  | 4.1m x 6.4m | 13'5" x 21'0"  |
| Master Bedroom | 5.2m x 4.7m | 17'1" x 15'5"  |
| Bedroom 2      | 5.2m x 3.6m | 17'1" x 11'10" |