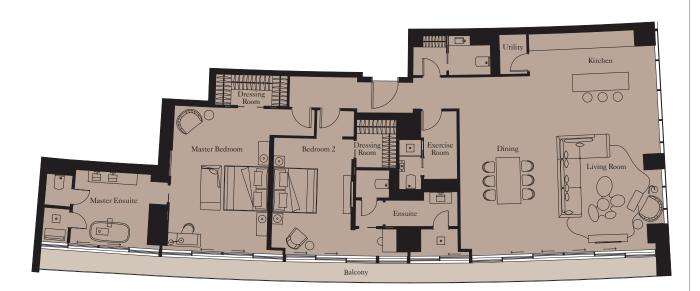

| Total Area | 197 sq m | 2,117 sq ft |
|------------|----------|-------------|
| Balcony    | 33 sq m  | 357 sq ft   |

**Units:** 503, 603, 703, 803, 1403, 1503, 1603

| Kitchen        | 2.5m x 3.5m | 8'2" x 11'6"   |
|----------------|-------------|----------------|
| Living/Dining  | 4.1m x 6.4m | 13'5" x 21'0"  |
| Master Bedroom | 5.2m x 4.7m | 17'1" x 15'5"  |
| Bedroom 2      | 5.2m x 3.6m | 17'1" x 11'10" |