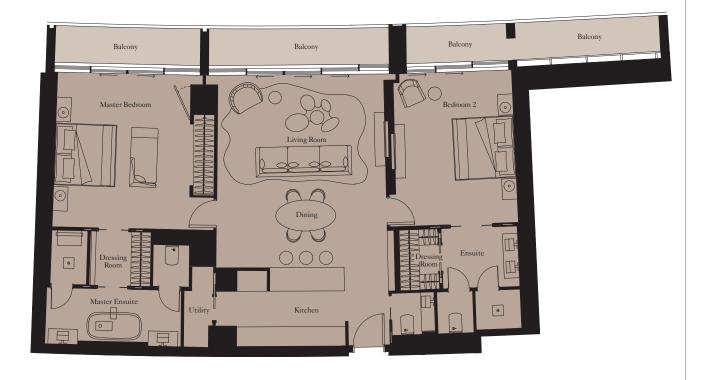

# RESIDENCE FLOOR PLANS

**Units:** 901, 1701

| Kitchen        | 2.6m x 2.6m | 8'6" x 8'6"    |
|----------------|-------------|----------------|
| Living/Dining  | 6.3m x 3.9m | 20'8" x 12'10" |
| Master Bedroom | 4.5m x 4.0m | 14'9" x 13'1"  |
| Bedroom 2      | 4.5m x 3.5m | 14'9" x 11'6"  |

| Total Area | 133 sq m | 1,434 sq ft |
|------------|----------|-------------|
| Balcony    | 53 sq m  | 565 sq ft   |

View towards The Palm

**Units:** 1301

View towards the ocean

| Kitchen        | 2.6m x 2.6m | 8'6" x 8'6"    |
|----------------|-------------|----------------|
| Living/Dining  | 6.3m x 3.9m | 20'8" x 12'10' |
| Master Bedroom | 4.5m x 4.0m | 14'9" x 13'1"  |
| Bedroom 2      | 4.5m x 3.5m | 14'9" x 11'6"  |