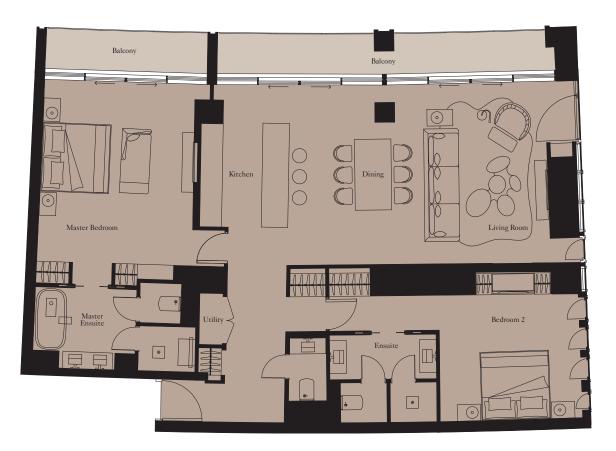

 Bedroom 2
 5.0m x 4.0m
 16'5" x 13'1"

2.5m x 4.3m

5.5m x 5.1m

8'2" x 14'1"

18'1" x 16'9"

| Total Area | 151 sq m | 1,622 sq ft |
|------------|----------|-------------|
| Balcony    | 28 sq m  | 305 sq ft   |

**Units:** 505, 605, 705, 805, 1405, 1505, 1605

 Kitchen
 2.5m x 4.3m
 8'2" x 14'1"

 Living/Dining
 5.5m x 5.1m
 18'1" x 16'9"

 Master Bedroom
 5.1m x 4.2m
 16'9" x 13'9"

 Bedroom 2
 5.0m x 4.0m
 16'5" x 13'1"

| Total Area | 150 sq m | 1,610 sq ft |
|------------|----------|-------------|
| Balcony    | 28 sq m  | 305 sq ft   |

**Units:** 204, 304

 Kitchen
 2.7m x 3.0m
 8'10" x 9'10"

 Living Room
 4.5m x 5.9m
 14'9" x 19'4"