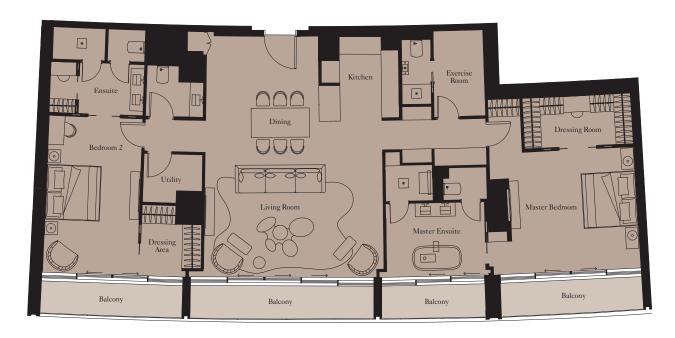

| Total Area | 197 sq m | 2,117 sq ft |
|------------|----------|-------------|
| Balcony    | 33 sq m  | 357 sq ft   |

**Units:** 503, 603, 703, 803, 1403, 1503, 1603

| Kitchen        | 2.5m x 3.5m | 8'2" x 11'6"   |
|----------------|-------------|----------------|
| Living/Dining  | 4.1m x 6.4m | 13'5" x 21'0"  |
| Master Bedroom | 5.2m x 4.7m | 17'1" x 15'5"  |
| Bedroom 2      | 5.2m x 3.6m | 17'1" x 11'10" |