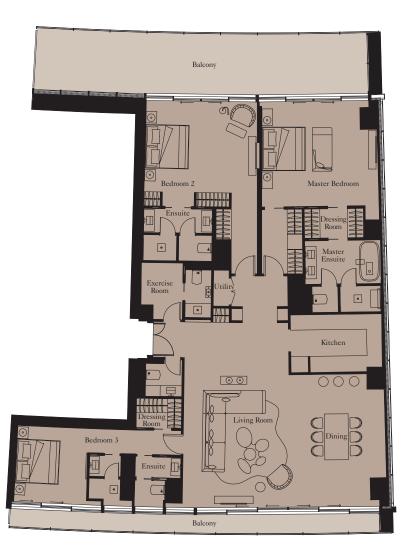

| Kitchen        | 4.0m x 3.0m | 13'1" x 9'10' |
|----------------|-------------|---------------|
| Living/Dining  | 8.3m x 8.0m | 27'3" x 26'3' |
| Master Bedroom | 5.2m x 5.7m | 17'1" x 18'8" |
| Bedroom 2      | 5.2m x 4.6m | 17'1" x 15'1' |
| Bedroom 3      | 3.5m x 4.5m | 11'6" x 14'9' |
| Exercise Room  | 2.2m x 2.4m | 7'3" x 7'10'  |
|                |             |               |

| Total Area | 274 sq m | 2,945 sq ft |
|------------|----------|-------------|
| Balcony    | 45 sq m  | 486 sq ft   |

Levels 30, 31, 32

Levels 15, 16

**Units:** 1107, 1207, 1906, 2005, 2705, 2805

View towards the ocean