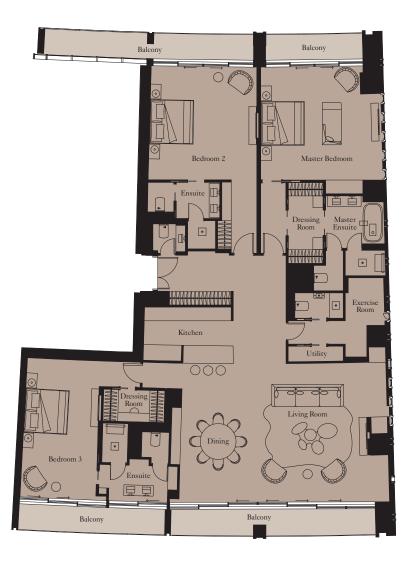

 Bedroom 2
 5.0m x 4.0m
 16'5" x 13'1"

2.5m x 4.3m

5.5m x 5.1m

8'2" x 14'1"

18'1" x 16'9"

| Total Area | 151 sq m | 1,622 sq ft |
|------------|----------|-------------|
| Balcony    | 28 sq m  | 305 sq ft   |