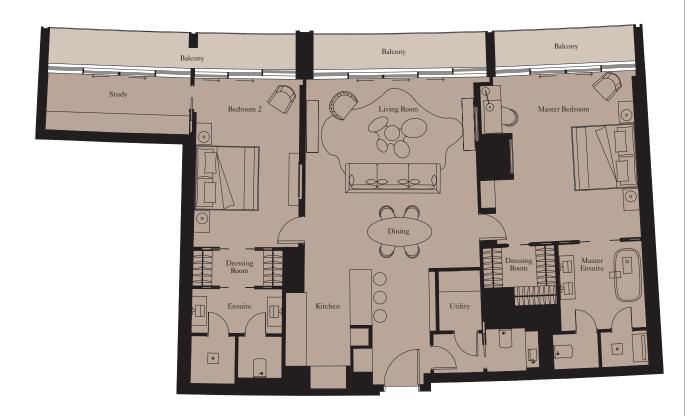

**Units:** 501, 601, 701, 801, 1401, 1501, 1601

| Kitchen        | 3.4m x 2.5m | 11'2" x 8'2"    |
|----------------|-------------|-----------------|
| Living Room    | 3.9m x 3.3m | 12'10" x 10'10" |
| Dining         | 4.3m x 6.0m | 14'1" x 19'8"   |
| Master Bedroom | 4.3m x 4.8m | 14'1" x 15'9"   |
| Bedroom 2      | 4.3m x 3.8m | 14'1" x 12'6"   |

| Total Area | 189 sq m | 2,034 sq ft |
|------------|----------|-------------|
| Balcony    | 32 sq m  | 348 sq ft   |

**Units:** 510, 612, 712, 811

| Kitchen        | 3.7m x 2.6m | 12'2" x 8'6"  |
|----------------|-------------|---------------|
| Living/Dining  | 7.1m x 6.0m | 23'4" x 19'8" |
| Master Bedroom | 5.1m x 4.5m | 16'9" x 14'9" |
| Bedroom 2      | 5.1m x 3.0m | 16'9" x 9'10" |