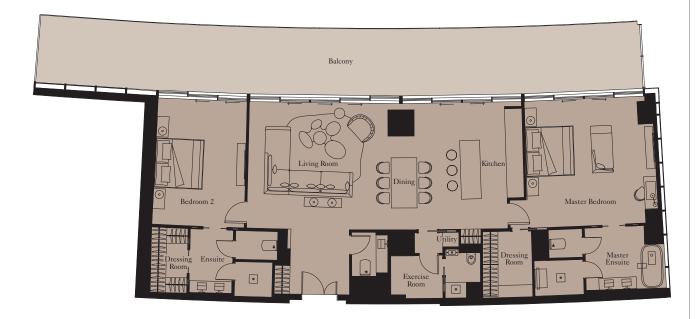

 Bedroom 2
 5.0m x 4.0m
 16'5" x 13'1"

2.5m x 4.3m

5.5m x 5.1m

8'2" x 14'1"

18'1" x 16'9"

| Total Area | 151 sq m | 1,622 sq ft |
|------------|----------|-------------|
| Balcony    | 28 sq m  | 305 sq ft   |

**Units:** 505, 605, 705, 805, 1405, 1505, 1605

 Kitchen
 2.5m x 4.3m
 8'2" x 14'1"

 Living/Dining
 5.5m x 5.1m
 18'1" x 16'9"

 Master Bedroom
 5.1m x 4.2m
 16'9" x 13'9"

 Bedroom 2
 5.0m x 4.0m
 16'5" x 13'1"

| Total Area | 150 sq m | 1,610 sq ft |
|------------|----------|-------------|
| Balcony    | 28 sq m  | 305 sq ft   |

**Units:** 204, 304

 Kitchen
 2.7m x 3.0m
 8'10" x 9'10"

 Living Room
 4.5m x 5.9m
 14'9" x 19'4"