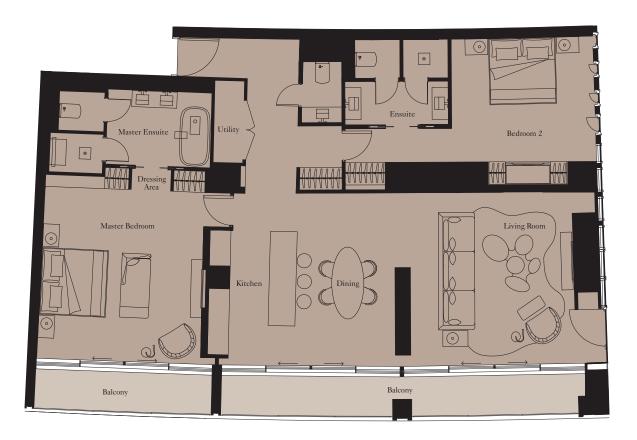

-|--------------|
| Living/Dining  | 7.2m x 5.6m | 23'7" x 18'4 |
| Master Bedroom | 5.7m x 4.1m | 18'8" x 13'5 |
| Bedroom 2      | 5.2m x 2.9m | 17'1" x 9'6" |

| Total Area | 174 sq m | 1,869 sq ft |
|------------|----------|-------------|
| Balcony    | 32 sq m  | 345 sa ft   |







**Unit:** 611



| Kitchen        | 3.6m x 2.5m     | 11'10" x 8'2" |
|----------------|-----------------|---------------|
| Living Room    | 5.1m x 4.9m     | 16'9" x 16'1" |
| Dining         | 5.1m x 3.0m     | 16'9" x 9'10" |
| Master Bedroom | 5.1m x 4.8m     | 16'9" x 15'9" |
| Bedroom 2      | 3.7m x 4.2m     | 12'2" x 13'9" |
| Dedition 2     | 5.7111 X 1.2111 | 144 A         |

| Total Area | 174 sq m | 1,870 sq ft |
|------------|----------|-------------|
| Balcony    | 26 sq m  | 279 sq ft   |







**Unit:** 509



| Kitchen        | 3.7m x 2.4m | 12'2" x 7'10' |
|----------------|-------------|---------------|
| Living Room    | 5.1m x 4.8m | 16'9" x 15'9' |
| Dining         | 5.1m x 3.0m | 16'9" x 9'10' |
| Master Bedroom | 5.1m x 4.8m | 16'9" x 15'9' |
| Bedroom 2      | 3.7m x 4.2m | 12'2" x 13'9' |

| Total Area | 174 sq m | 1,870 sq ft |
|------------|----------|-------------|
| Balcony    | 26 sq m  | 279 sq ft   |







**Units:** 202, 302



Kitchen

 Living/Dining
 6.3m x 5.7m
 20'8" x 18'8"

 Master Bedroom
 5.6m x 4.1m
 18'4" x 13'5"

 Bedroom 2
 5.6m x 3.4m
 18'4" x 11'2"

3.5m x 2.9m

11'6" x 9'6"

| Total Area | 180 sq m | 1,941 sq ft |
|------------|----------|-------------|
| Balcony    | 29 sq m  | 312 sq ft   |







**Units:** 203, 303



| Kitchen