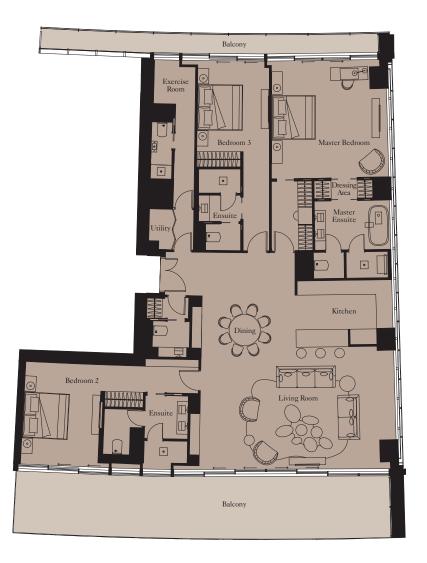

Units: 907,1707, 2504

View towards the ocean

| Kitchen        | 2.6m x 4.4m | 8'6" x 14'5'  |
|----------------|-------------|---------------|
| Living/Dining  | 5.9m x 9.3m | 19'4" x 30'6' |
| Master Bedroom | 5.3m x 4.6m | 17'5" x 15'1  |
| Bedroom 2      | 5.1m x 4.1m | 16'9" x 13'5  |
| Bedroom 3      | 3.1m x 3.4m | 10'2" x 11'2  |
| Exercise Room  | 1.9m x 1.8m | 6'3" x 5'11   |
|                |             |               |

| Total Area | 241 sq m | 2,597 sq ft |
|------------|----------|-------------|
| Balcony    | 68 sq m  | 735 sq ft   |

**Units:** 1307, 2103\*

View towards the ocean

| Kitchen        | 2.6m x 4.4m | 8'6" x 14'5'  |
|----------------|-------------|---------------|
| Living/Dining  | 5.9m x 9.3m | 19'4" x 30'6' |
| Master Bedroom | 5.3m x 4.6m | 17'5" x 15'1' |
| Bedroom 2      | 5.1m x 4.1m | 16'9" x 13'5' |
| Bedroom 3      | 3.1m x 3.4m | 10'2" x 11'2' |
| Exercise Room  | 1.9m x 1.8m | 6'3" x 5'11'  |