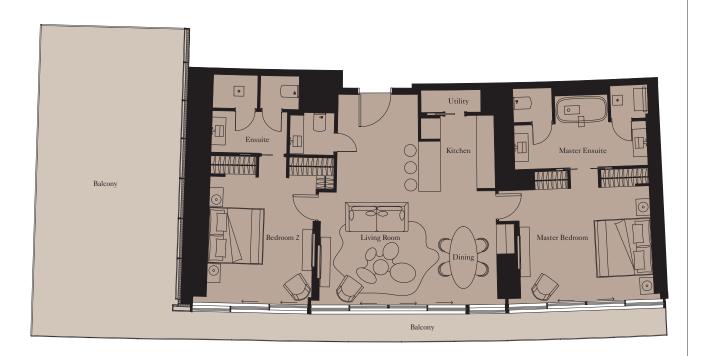

 Bedroom 2
 5.0m x 4.0m
 16'5" x 13'1"

2.5m x 4.3m

5.5m x 5.1m

8'2" x 14'1"

18'1" x 16'9"

| Total Area | 151 sq m | 1,622 sq ft |
|------------|----------|-------------|
| Balcony    | 28 sq m  | 305 sq ft   |

**Units:** 505, 605, 705, 805, 1405, 1505, 1605

 Kitchen
 2.5m x 4.3m
 8'2" x 14'1"

 Living/Dining
 5.5m x 5.1m
 18'1" x 16'9"

 Master Bedroom
 5.1m x 4.2m
 16'9" x 13'9"

 Bedroom 2
 5.0m x 4.0m
 16'5" x 13'1"

| Total Area | 150 sq m | 1,610 sq ft |
|------------|----------|-------------|
| Balcony    | 28 sq m  | 305 sq ft   |

**Units:** 204, 304

 Kitchen
 2.7m x 3.0m
 8'10" x 9'10"

 Living Room
 4.5m x 5.9m
 14'9" x 19'4"