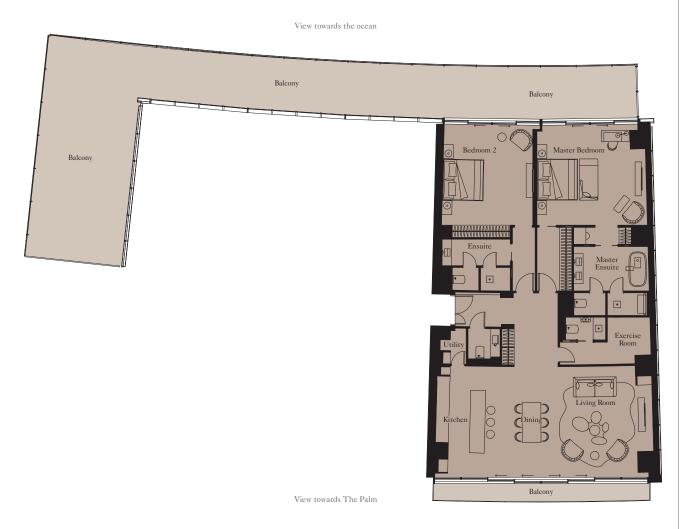

| Total Area | 189 sq m | 2,039 sq ft |
|------------|----------|-------------|
| Balcony    | 33 sq m  | 352 sq ft   |

**Units:** 506, 607, 707, 807, 1406, 1507, 1607

| Kitchen        | 3.0m x 2.8m | 9'10" x 9'2"  |
|----------------|-------------|---------------|
| Living/Dining  | 6.3m x 5.6m | 20'8" x 18'4" |
| Master Bedroom | 4.5m x 4.6m | 14'9" x 15'1" |
| Bedroom 2      | 5.7m x 3.4m | 18'8" x 11'2" |
| Exercise Room  | 3.1m x 1.8m | 10'2" x 5'11" |