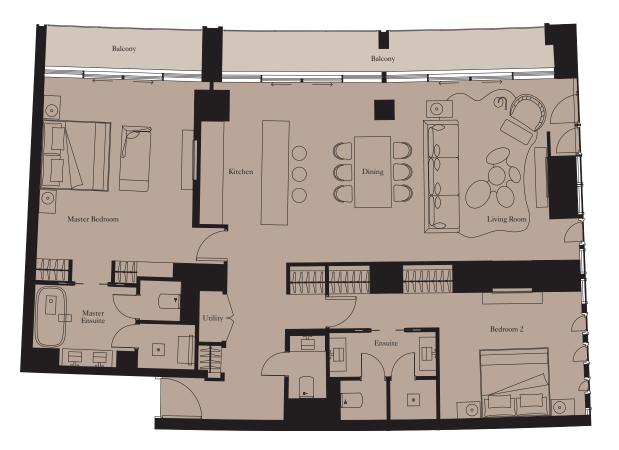

**Units:** 501, 601, 701, 801, 1401, 1501, 1601

| Kitchen        | 3.4m x 2.5m | 11'2" x 8'2"    |
|----------------|-------------|-----------------|
| Living Room    | 3.9m x 3.3m | 12'10" x 10'10" |
| Dining         | 4.3m x 6.0m | 14'1" x 19'8"   |
| Master Bedroom | 4.3m x 4.8m | 14'1" x 15'9"   |
| Bedroom 2      | 4.3m x 3.8m | 14'1" x 12'6"   |

| Total Area | 189 sq m | 2,034 sq ft |
|------------|----------|-------------|
| Balcony    | 32 sq m  | 348 sq ft   |

**Units:** 510, 612, 712, 811

| Kitchen        | 3.7m x 2.6m | 12'2" x 8'6"  |
|----------------|-------------|---------------|
| Living/Dining  | 7.1m x 6.0m | 23'4" x 19'8" |
| Master Bedroom | 5.1m x 4.5m | 16'9" x 14'9" |
| Bedroom 2      | 5.1m x 3.0m | 16'9" x 9'10" |