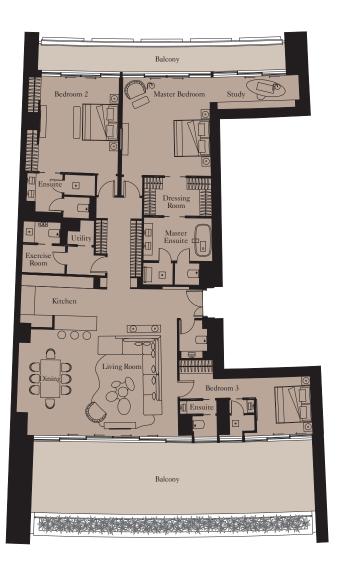

Units: 907,1707, 2504

View towards the ocean

| Kitchen        | 2.6m x 4.4m | 8'6" x 14'5'  |
|----------------|-------------|---------------|
| Living/Dining  | 5.9m x 9.3m | 19'4" x 30'6' |
| Master Bedroom | 5.3m x 4.6m | 17'5" x 15'1  |
| Bedroom 2      | 5.1m x 4.1m | 16'9" x 13'5  |
| Bedroom 3      | 3.1m x 3.4m | 10'2" x 11'2  |
| Exercise Room  | 1.9m x 1.8m | 6'3" x 5'11   |
|                |             |               |