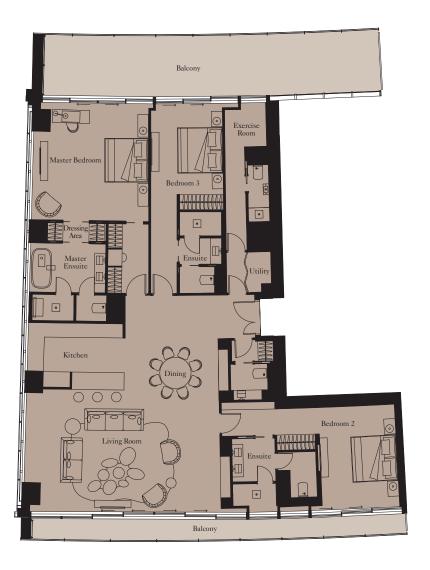

Units: 907,1707, 2504

View towards the ocean

| Kitchen        | 2.6m x 4.4m | 8'6" x 14'5'  |
|----------------|-------------|---------------|
| Living/Dining  | 5.9m x 9.3m | 19'4" x 30'6' |
| Master Bedroom | 5.3m x 4.6m | 17'5" x 15'1  |
| Bedroom 2      | 5.1m x 4.1m | 16'9" x 13'5  |
| Bedroom 3      | 3.1m x 3.4m | 10'2" x 11'2  |
| Exercise Room  | 1.9m x 1.8m | 6'3" x 5'11   |
|                |             |               |

| Total Area | 241 sq m | 2,597 sq ft |
|------------|----------|-------------|
| Balcony    | 68 sq m  | 735 sq ft   |

**Units:** 1307, 2103\*

View towards the ocean

| Kitchen        | 2.6m x 4.4m | 8'6" x 14'5'  |
|----------------|-------------|---------------|
| Living/Dining  | 5.9m x 9.3m | 19'4" x 30'6' |
| Master Bedroom | 5.3m x 4.6m | 17'5" x 15'1' |
| Bedroom 2      | 5.1m x 4.1m | 16'9" x 13'5' |
| Bedroom 3      | 3.1m x 3.4m | 10'2" x 11'2' |
| Exercise Room  | 1.9m x 1.8m | 6'3" x 5'11'  |