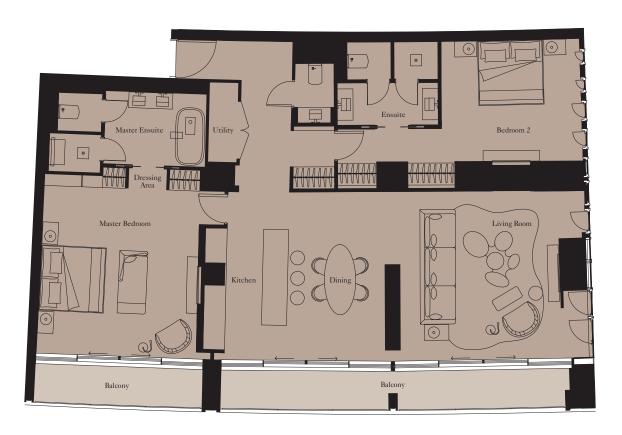

 Bedroom 2
 5.0m x 4.0m
 16'5" x 13'1"

2.5m x 4.3m

5.5m x 5.1m

8'2" x 14'1"

18'1" x 16'9"

| Total Area | 151 sq m | 1,622 sq ft |
|------------|----------|-------------|
| Balcony    | 28 sq m  | 305 sq ft   |

**Units:** 505, 605, 705, 805, 1405, 1505, 1605

 Kitchen
 2.5m x 4.3m
 8'2" x 14'1"

 Living/Dining
 5.5m x 5.1m
 18'1" x 16'9"

 Master Bedroom
 5.1m x 4.2m
 16'9" x 13'9"

 Bedroom 2
 5.0m x 4.0m
 16'5" x 13'1"

| Total Area | 150 sq m | 1,610 sq ft |
|------------|----------|-------------|
| Balcony    | 28 sq m  | 305 sq ft   |

**Units:** 204, 304

 Kitchen
 2.7m x 3.0m
 8'10" x 9'10"

 Living Room
 4.5m x 5.9m
 14'9" x 19'4"