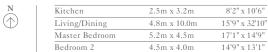

# RESIDENCE FLOOR PLANS

**Units:** 901, 1701

| Kitchen        | 2.6m x 2.6m | 8'6" x 8'6"    |
|----------------|-------------|----------------|
| Living/Dining  | 6.3m x 3.9m | 20'8" x 12'10" |
| Master Bedroom | 4.5m x 4.0m | 14'9" x 13'1"  |
| Bedroom 2      | 4.5m x 3.5m | 14'9" x 11'6"  |

| Total Area | 133 sq m | 1,434 sq ft |
|------------|----------|-------------|
| Balcony    | 53 sq m  | 565 sq ft   |

View towards The Palm

**Units:** 1301

View towards the ocean

| Kitchen        | 2.6m x 2.6m | 8'6" x 8'6"    |
|----------------|-------------|----------------|
| Living/Dining  | 6.3m x 3.9m | 20'8" x 12'10' |
| Master Bedroom | 4.5m x 4.0m | 14'9" x 13'1"  |
| Bedroom 2      | 4.5m x 3.5m | 14'9" x 11'6"  |