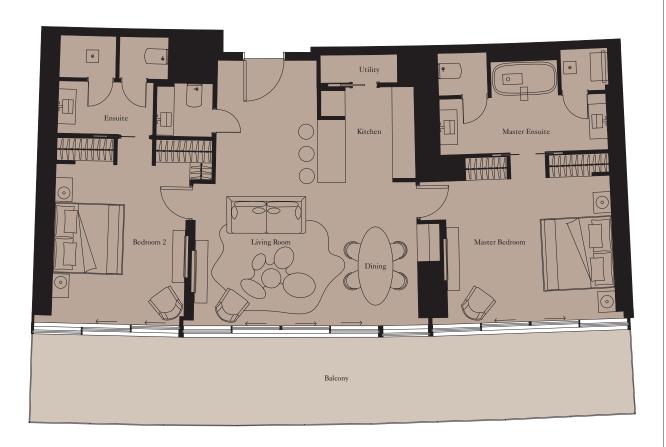

# RESIDENCE FLOOR PLANS

**Units:** 901, 1701

| Kitchen        | 2.6m x 2.6m | 8'6" x 8'6"    |
|----------------|-------------|----------------|
| Living/Dining  | 6.3m x 3.9m | 20'8" x 12'10" |
| Master Bedroom | 4.5m x 4.0m | 14'9" x 13'1"  |
| Bedroom 2      | 4.5m x 3.5m | 14'9" x 11'6"  |

| Total Area | 133 sq m | 1,434 sq ft |
|------------|----------|-------------|
| Balcony    | 53 sq m  | 565 sq ft   |

View towards The Palm

**Units:** 1301

View towards the ocean

| Kitchen        | 2.6m x 2.6m | 8'6" x 8'6"    |
|----------------|-------------|----------------|
| Living/Dining  | 6.3m x 3.9m | 20'8" x 12'10' |
| Master Bedroom | 4.5m x 4.0m | 14'9" x 13'1"  |
| Bedroom 2      | 4.5m x 3.5m | 14'9" x 11'6"  |