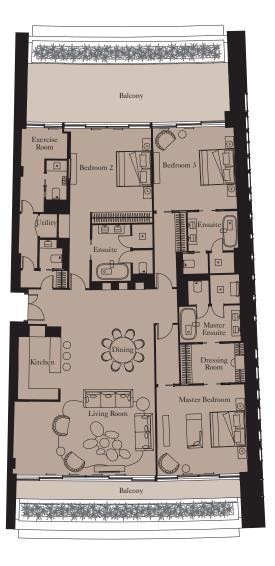

Units: 907,1707, 2504

View towards the ocean

| Kitchen        | 2.6m x 4.4m | 8'6" x 14'5'  |
|----------------|-------------|---------------|
| Living/Dining  | 5.9m x 9.3m | 19'4" x 30'6' |
| Master Bedroom | 5.3m x 4.6m | 17'5" x 15'1  |
| Bedroom 2      | 5.1m x 4.1m | 16'9" x 13'5  |
| Bedroom 3      | 3.1m x 3.4m | 10'2" x 11'2  |
| Exercise Room  | 1.9m x 1.8m | 6'3" x 5'11   |
|                |             |               |

| Total Area | 241 sq m | 2,597 sq ft |
|------------|----------|-------------|
| Balcony    | 68 sq m  | 735 sq ft   |

**Units:** 1307, 2103\*

View towards the ocean

| Kitchen        | 2.6m x 4.4m | 8'6" x 14'5'  |
|----------------|-------------|---------------|
| Living/Dining  | 5.9m x 9.3m | 19'4" x 30'6' |
| Master Bedroom | 5.3m x 4.6m | 17'5" x 15'1' |
| Bedroom 2      | 5.1m x 4.1m | 16'9" x 13'5' |
| Bedroom 3      | 3.1m x 3.4m | 10'2" x 11'2' |
| Exercise Room  | 1.9m x 1.8m | 6'3" x 5'11'  |