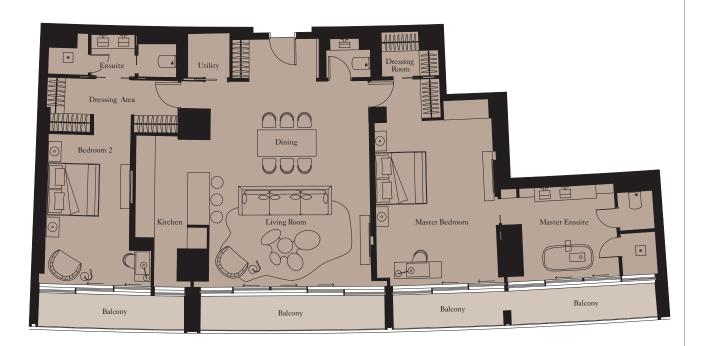

x 16'9" |
| Dining         | 4.7m x 2.8m | 15'5" x 9'2"  |
| Master Bedroom | 4.8m x 4.6m | 15'9" x 15'1" |
| Bedroom 2      | 3.5m x 4.0m | 11'6" x 13'1" |
|                |             |               |

| Total Area | 174 sq m | 1,871 sq ft |
|------------|----------|-------------|
| Balcony    | 26 sq m  | 280 sq ft   |



View towards The Palm





**Units:** 208\*, 308\*, 1005, 1108, 1208, 1805, 1907, 2006, 2604, 2706, 2806



| Kitchen        | 3.8m x 2.5m | 12'6" x 8'2" |
|----------------|-------------|--------------|
| Living/Dining  | 7.2m x 5.6m | 23'7" x 18'4 |
| Master Bedroom | 5.7m x 4.1m | 18'8" x 13'5 |
| Bedroom 2      | 5.2m x 2.9m | 17'1" x 9'6" |

| Total Area | 174 sq m | 1,869 sq ft |
|------------|----------|-------------|
| Balcony    | 32 sq m  | 345 sa ft   |







**Unit:** 611



| Kitchen        | 3.6m x 2.5m     | 11'10" x 8'2" |
|----------------|-----------------|---------------|
| Living Room    | 5.1m x 4.9m     | 16'9" x 16'1" |
| Dining         | 5.1m x 3.0m     | 16'9" x 9'10" |
| Master Bedroom | 5.1m x 4.8m     | 16'9" x 15'9" |
| Bedroom 2      | 3.7m x 4.2m     | 12'2" x 13'9" |
| Dedition 2     | 5.7111 X 1.2111 | 144 A         |

| Total Area | 174 sq m | 1,870 sq ft |
|------------|----------|-------------|
| Balcony    | 26 sq m  | 279 sq ft   |







**Unit:** 509



| Kitchen        | 3.7m x 2.4m | 12'2" x 7'10' |
|----------------|-------------|---------------|
| Living Room    | 5.1m x 4.8m | 16'9" x 15'9' |
| Dining         | 5.1m x 3.0m | 16'9" x 9'10' |
| Master Bedroom | 5.1m x 4.8m | 16'9" x 15'9' |
| Bedroom 2