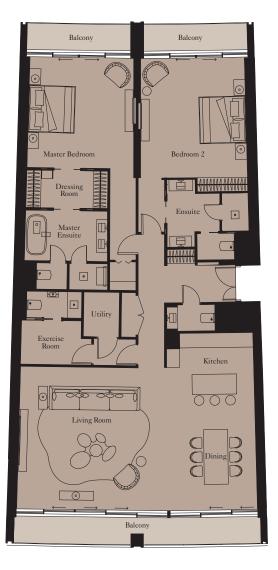

| Total Area | 197 sq m | 2,117 sq ft |
|------------|----------|-------------|
| Balcony    | 33 sq m  | 357 sq ft   |

**Units:** 503, 603, 703, 803, 1403, 1503, 1603

| Kitchen        | 2.5m x 3.5m | 8'2" x 11'6"   |
|----------------|-------------|----------------|
| Living/Dining  | 4.1m x 6.4m | 13'5" x 21'0"  |
| Master Bedroom | 5.2m x 4.7m | 17'1" x 15'5"  |
| Bedroom 2      | 5.2m x 3.6m | 17'1" x 11'10" |