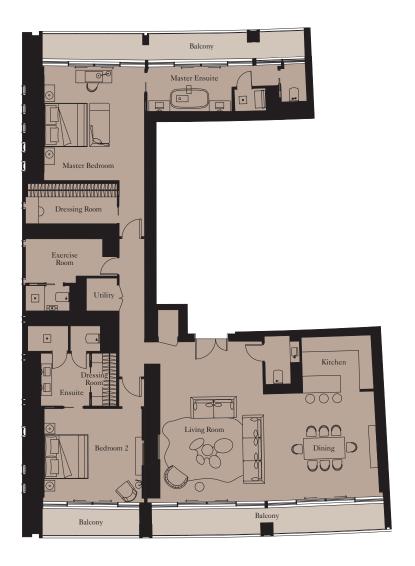

9'2"

 Living/Dining
 5.1m x 9.5m
 16'9" x 31'2"

 Master Bedroom
 5.0m x 4.8m
 16'5" x 15'9"

 Bedroom 2
 3.5m x 4.2m
 11'6" x 13'9"

 Exercise Room
 2.3m x 2.4m
 7'7" x 7'10"

| Total Area | 228 sq m | 2,454 sq ft |
|------------|----------|-------------|
| Balcony    | 37 sq m  | 398 sq ft   |









Units: 1509, 2304



Kitchen

Living/Dining

 Master Bedroom
 5.0m x 4.8m
 16'5" x 15'9"

 Bedroom 2
 3.5m x 4.2m
 11'6" x 13'9"

 Exercise Room
 2.3m x 2.4m
 7'7" x 7'10"

5.1m x 2.8m

5.1m x 9.5m

16'9" x 9'2"

16'9" x 31'2"

 Total Area
 228 sq m
 2,453 sq ft

 Balcony
 37 sq m
 397 sq ft







Units: 1609, 2404







| Total Area | 228 sq m | 2,456 sq ft |
|------------|----------|-------------|
| Balcony    | 37 sq m  | 397 sq ft   |







**Unit:** 1101

View towards the ocean



View towards The Palm





Exercise Room

| Total Area | 232 sq m | 2,498 sq ft |
|------------|----------|-------------|
| Balcony    | 41 sq m  | 445 sq ft   |

2.0m x 2.7m

6'7" x 8'10"





**Unit:** 307



| Kitchen        | 2.5m x 5.4m | 8'2" x 17'9"   |
|----------------|-------------|----------------|
| Living/Dining  | 7.1m x 8.8m | 23'4" x 28'10' |
| Master Bedroom | 6.3m x 4.4m | 20'8" x 14'5"  |
| Bedroom 2      | 5.1m x 3.5m | 16'9" x 11'6"  |
| Exercise Room  | 2.8m x 1.4m | 9'2" x 4'7"    |

| Total Area | 234 sq m | 2,519 sq ft |
|------------|----------|-------------|
| Balcony    | 41 sq m  | 443 sq ft   |







**Unit:** 408



| Kitchen        | 2.5m x 5.4m | 8'2" x 17'9'  |
|----------------|-------------|---------------|
| Living/Dining  | 7.1m x 8.8m | 23'4" x 28'