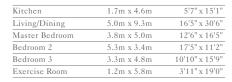

**Unit:** 104

| Kitchen        | 1.7m x 4.6m | 5'7" x 15'1"   |
|----------------|-------------|----------------|
| Living/Dining  | 5.0m x 9.3m | 16'5" x 30'6"  |
| Master Bedroom | 3.8m x 5.0m | 12'6" x 16'5"  |
| Bedroom 2      | 5.3m x 3.4m | 17'5" x 11'2"  |
| Bedroom 3      | 3.3m x 4.8m | 10'10" x 15'9" |
| Exercise Room  | 1.8m x 4.1m | 5'11" x 13'5"  |
|                |             |                |

| Total Area | 246 sq m | 2,650 sq ft |
|------------|----------|-------------|
| Balcony    | 92 sq m  | 990 sq ft   |

**Units:** 1408, 2204

| Kitchen        | 1.7m x 4.6m | 5'7" x 15'1"   |
|----------------|-------------|----------------|
| Living/Dining  | 5.0m x 9.3m | 16'5" x 30'6"  |
| Master Bedroom | 3.8m x 5.0m | 12'6" x 16'5"  |
| Bedroom 2      | 5.3m x 3.4m | 17'5" x 11'2"  |
| Bedroom 3      | 3.3m x 4.8m | 10'10" x 15'9" |
| Exercise Room  | 1.8m x 4.1m | 5'11" x 13'5"  |
|                |             |                |