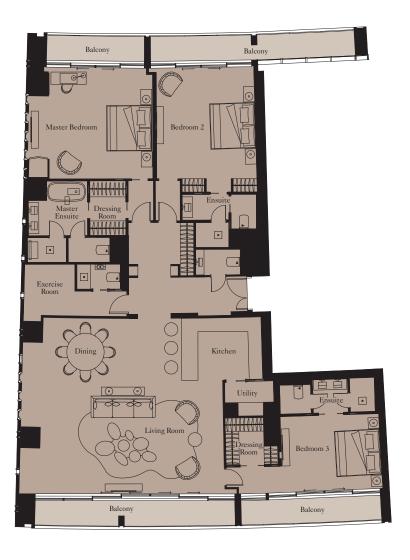

| Total Area | 280 sq m | 3,016 sq ft |
|------------|----------|-------------|
| Balcony    | 45 sq m  | 484 sq ft   |

① Levels 6, 7, 8

**Units:** 1102, 1202

View towards the ocean

| Kitchen        | 2.5m x 5.1m | 8'2" x 16'9'  |
|----------------|-------------|---------------|
| Living Room    | 6.2m x 8.5m | 20'4" x 27'11 |
| Dining         | 4.8m x 3.7m | 15'9" x 12'2  |
| Master Bedroom | 5.0m x 4.3m | 16'5" x 14'1' |
| Bedroom 2      | 4.8m x 5.3m | 15'9" x 17'5  |
| Bedroom 3      | 3.7m x 4.4m | 12'2" x 14'5  |
| Exercise Room  | 1.1m x 3.3m | 3'7" x 10'10  |
|                |             |               |