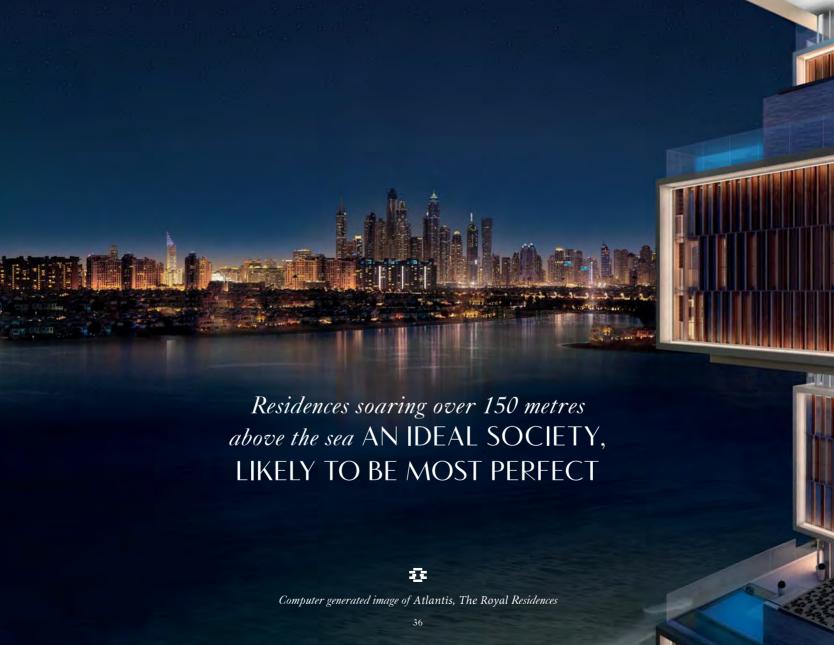

## Reside in style WITHIN A GREAT AND WONDERFUL EDIFICE

A worthy successor to the mythical lost city, Atlantis, The Royal Resort & Residences on The Palm in Dubai is destined to become an iconic, world-renowned address. The building is a breathtaking design featuring contemporary living spaces cantilevered into the Arabian sky. All Residences offer uninterrupted views towards the sea or across the waters of The Palm towards the Dubai skyline.

# Reaching purposefully to the sky A MAJESTIC BALANCE OF SPACE AND LIGHT

True to the spirit of ancient Atlantis, world-class designers have created an environment that is endowed with enticing pools and luxuriant gardens. The Residences will have expansive living and entertaining spaces with balconies or lushly landscaped terraces. Selected Residences feature a vast open terrace with a balance of light and shade offering prevailing breezes over water and gardens.