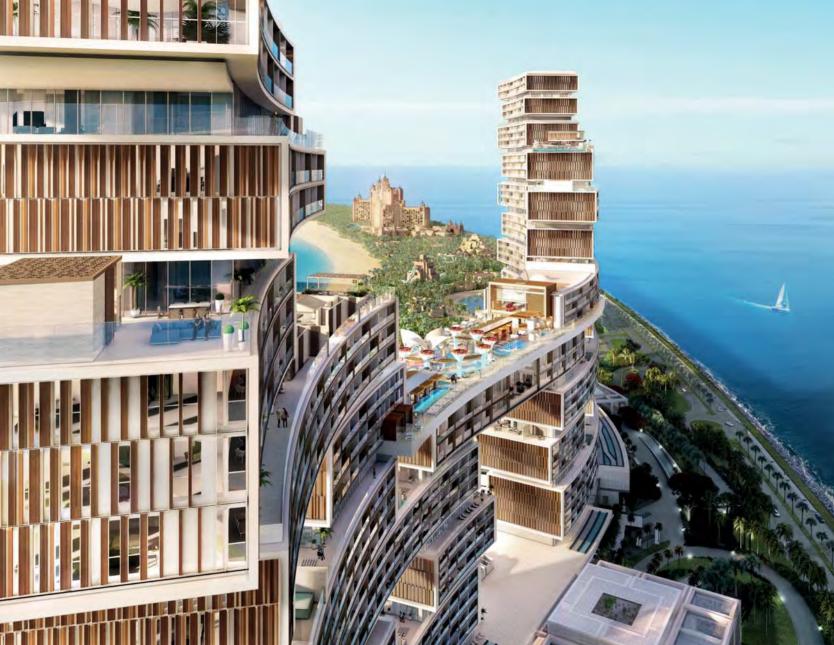

## A beautiful shore WITH AN OUTLOOK OF BOUNDLESS SEA

In the mythical Atlantis, rivers and fountains flowed freely. At Atlantis, The Royal, the ocean is ever present. Providing idyllic vistas, Atlantis, The Royal Resort & Residences faces the iconic Dubai skyline above the waters of The Palm in one direction and nothing but open sea and sky in the other. The private beach offers redefined waters-edge dining.

## Reside in style WITHIN A GREAT AND WONDERFUL EDIFICE

A worthy successor to the mythical lost city, Atlantis, The Royal Resort & Residences on The Palm in Dubai is destined to become an iconic, world-renowned address. The building is a breathtaking design featuring contemporary living spaces cantilevered into the Arabian sky. All Residences offer uninterrupted views towards the sea or across the waters of The Palm towards the Dubai skyline.

# Reaching purposefully to the sky A MAJESTIC BALANCE OF SPACE AND LIGHT

True to the spirit of ancient Atlantis, world-class designers have created an environment that is endowed with enticing pools and luxuriant gardens. The Residences will have expansive living and entertaining spaces with balconies or lushly landscaped terraces. Selected Residences feature a vast open terrace with a balance of light and shade offering prevailing breezes over water and gardens.