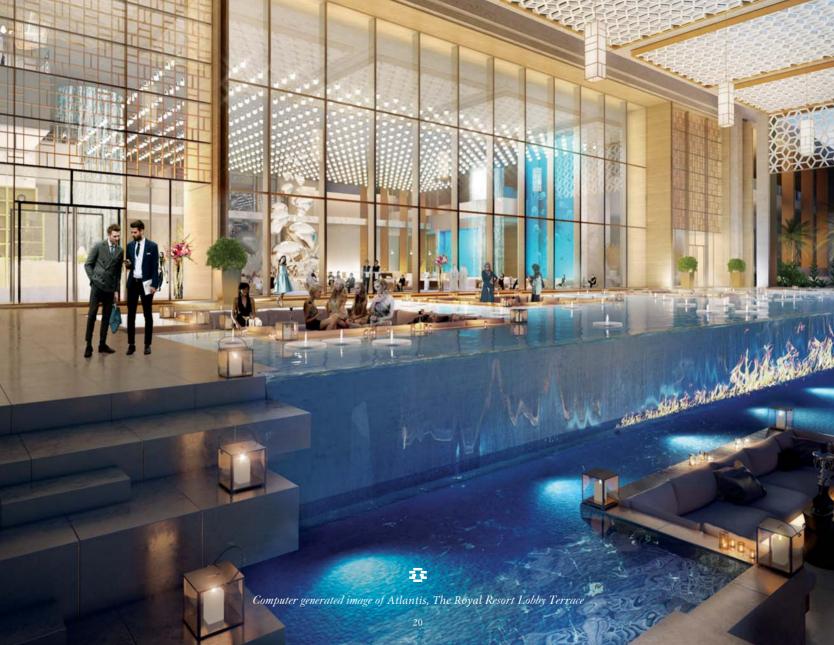

# Laid out before you, A MARVEL TO BEHOLD FOR BRAVURA BEAUTY

Savour an experience that, though magical, is rooted in reality. Approaching Atlantis, The Royal Resort & Residences, you will be struck by its delightful elegance. Vast sheets of water cascade before you and mighty flames erupt from the shallows. In a world-first feat of engineering, fire and water are celebrated throughoutAtlantis, The Royal adding a sense of theatre to everyday life.

## A beautiful shore WITH AN OUTLOOK OF BOUNDLESS SEA

In the mythical Atlantis, rivers and fountains flowed freely. At Atlantis, The Royal, the ocean is ever present. Providing idyllic vistas, Atlantis, The Royal Resort & Residences faces the iconic Dubai skyline above the waters of The Palm in one direction and nothing but open sea and sky in the other. The private beach offers redefined waters-edge dining.