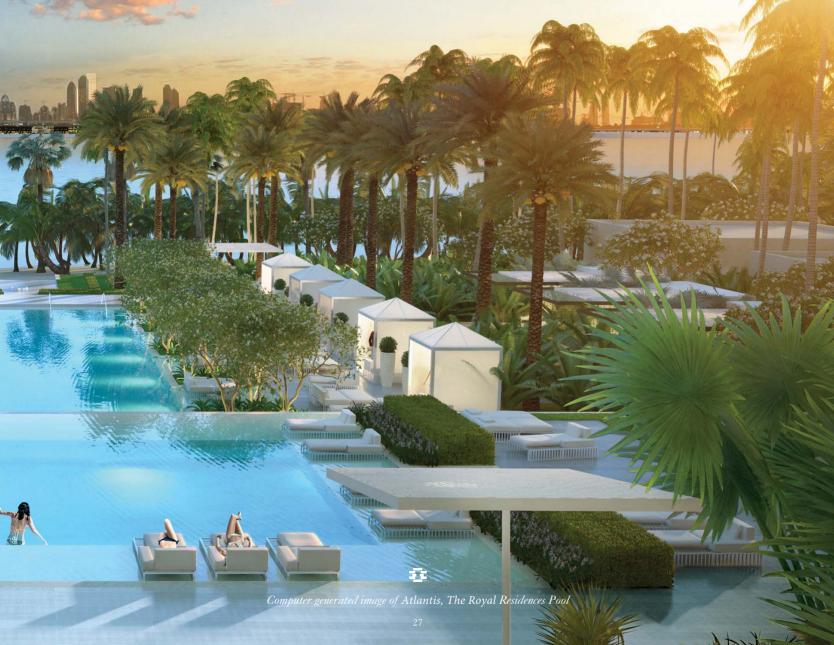

# Infinitely enjoyable BEYOND THE EXTREMITIES OF THE IMAGINATION

Inspired by the fabled lost city of Atlantis, where ornate baths were plentiful, Atlantis, The Royal Resort & Residences pools reach new, dramatic heights. A 90-metre sky-high infinity pool is the ultimate haven for resort guests and residents to lounge, socialise or play. Under the setting sun, with Dubai glowing on the horizon, the ultra-pool lounge comes alive as the twilight destination for unparalleled sophistication.

## A beautiful shore WITH AN OUTLOOK OF BOUNDLESS SEA

In the mythical Atlantis, rivers and fountains flowed freely. At Atlantis, The Royal, the ocean is ever present. Providing idyllic vistas, Atlantis, The Royal Resort & Residences faces the iconic Dubai skyline above the waters of The Palm in one direction and nothing but open sea and sky in the other. The private beach offers redefined waters-edge dining.