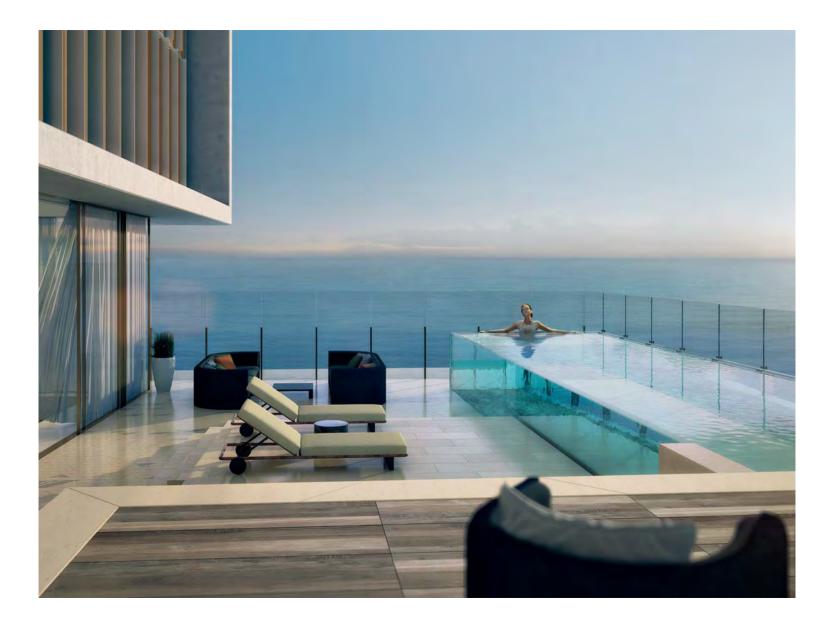

# Infinitely enjoyable BEYOND THE EXTREMITIES OF THE IMAGINATION

Inspired by the fabled lost city of Atlantis, where ornate baths were plentiful, Atlantis, The Royal Resort & Residences pools reach new, dramatic heights. A 90-metre sky-high infinity pool is the ultimate haven for resort guests and residents to lounge, socialise or play. Under the setting sun, with Dubai glowing on the horizon, the ultra-pool lounge comes alive as the twilight destination for unparalleled sophistication.