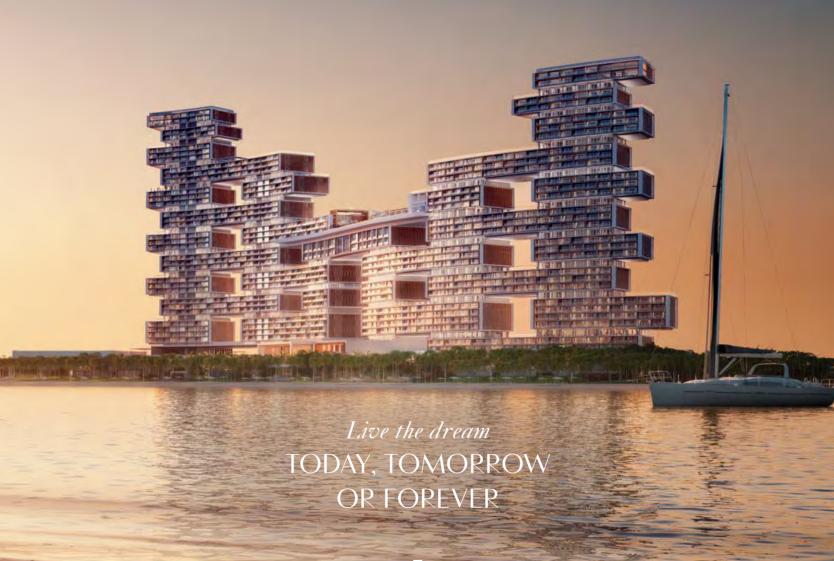

## Reside in style WITHIN A GREAT AND WONDERFUL EDIFICE

A worthy successor to the mythical lost city, Atlantis, The Royal Resort & Residences on The Palm in Dubai is destined to become an iconic, world-renowned address. The building is a breathtaking design featuring contemporary living spaces cantilevered into the Arabian sky. All Residences offer uninterrupted views towards the sea or across the waters of The Palm towards the Dubai skyline.

# Reaching purposefully to the sky A MAJESTIC BALANCE OF SPACE AND LIGHT

True to the spirit of ancient Atlantis, world-class designers have created an environment that is endowed with enticing pools and luxuriant gardens. The Residences will have expansive living and entertaining spaces with balconies or lushly landscaped terraces. Selected Residences feature a vast open terrace with a balance of light and shade offering prevailing breezes over water and gardens.

Computer generated image of the Atlantis, The Royal Resort & Residences