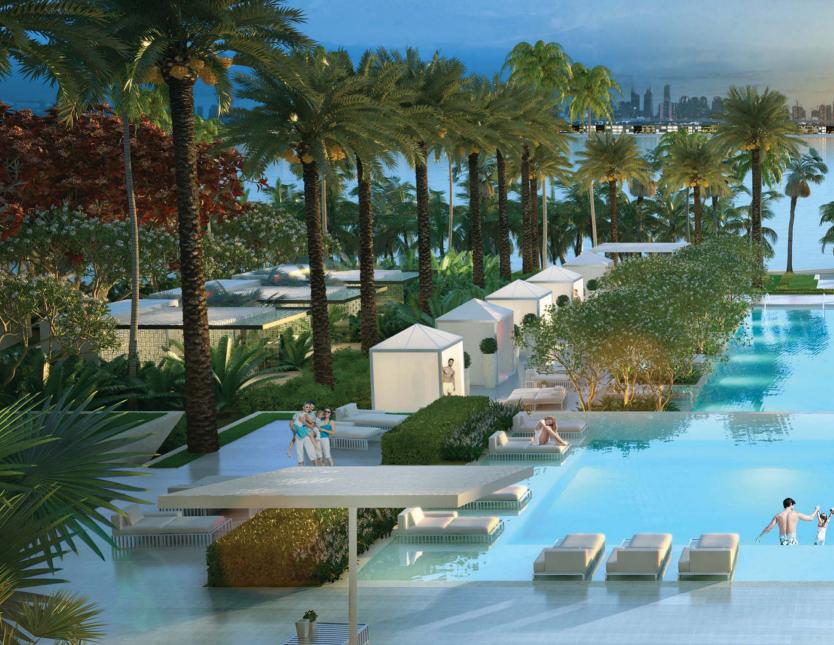

# Infinitely enjoyable BEYOND THE EXTREMITIES OF THE IMAGINATION

Inspired by the fabled lost city of Atlantis, where ornate baths were plentiful, Atlantis, The Royal Resort & Residences pools reach new, dramatic heights. A 90-metre sky-high infinity pool is the ultimate haven for resort guests and residents to lounge, socialise or play. Under the setting sun, with Dubai glowing on the horizon, the ultra-pool lounge comes alive as the twilight destination for unparalleled sophistication.

## A beautiful shore WITH AN OUTLOOK OF BOUNDLESS SEA

In the mythical Atlantis, rivers and fountains flowed freely. At Atlantis, The Royal, the ocean is ever present. Providing idyllic vistas, Atlantis, The Royal Resort & Residences faces the iconic Dubai skyline above the waters of The Palm in one direction and nothing but open sea and sky in the other. The private beach offers redefined waters-edge dining.