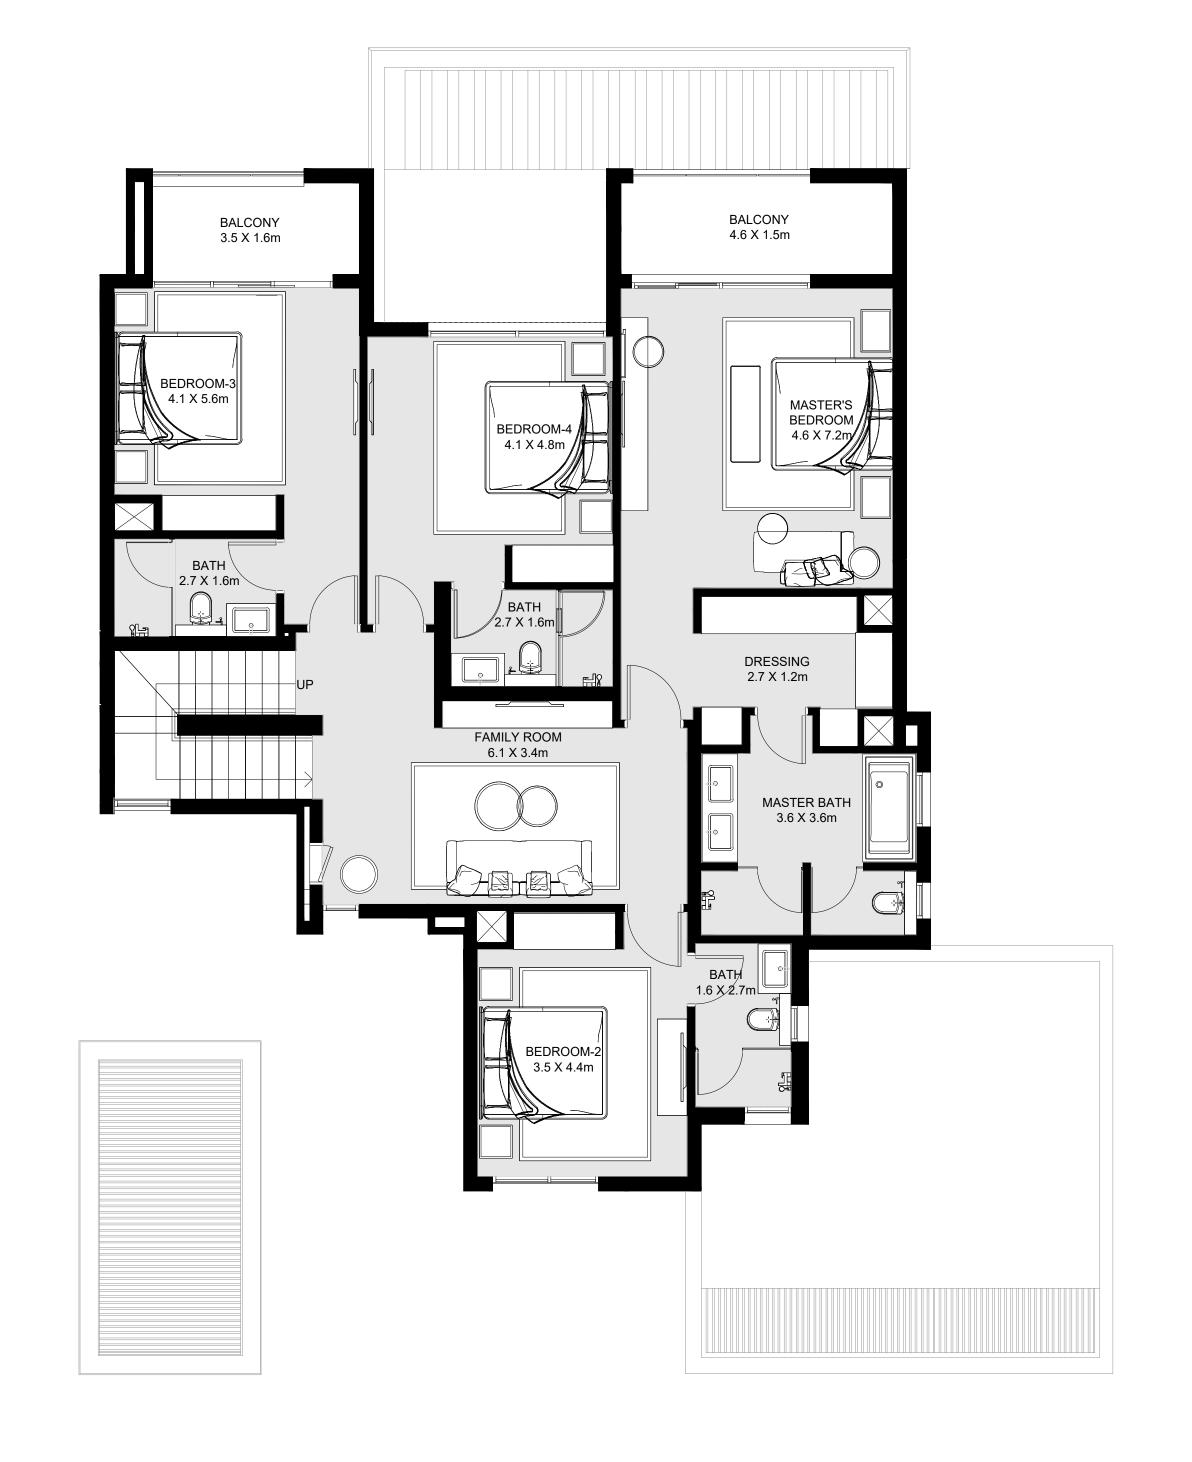

#### TYPE E3M\_1

### 4 BEDROOM

| GROUND FLOOR | 2268 SQ.FT. | 210.70 SQ.M. |
|--------------|-------------|--------------|
| FIRST FLOOR  | 1588 SQ.FT. | 147.55 SQ.M. |
| SECOND FLOOR | 241 SQ.FT.  | 22.44 SQ.M.  |
| TOTAL AREA   | 4097 SQ.FT. | 380.69 SQ.M. |

### KEY PLAN

FIRST FLOOR ROOF TERRACE

CAYA