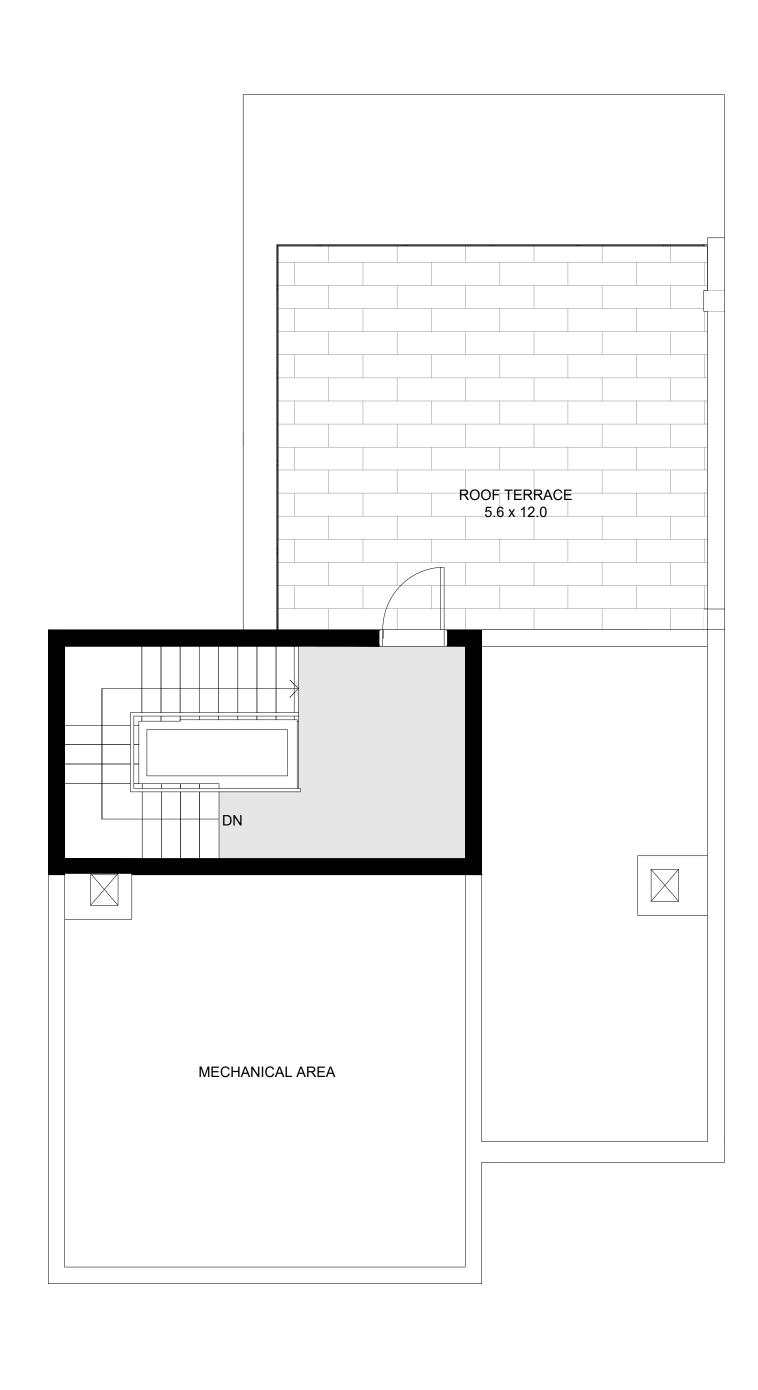

| 1415 SQ.FT. | 131.49 SQ.M. |
| SECOND FLOOR | 203 SQ.FT.  | 18.88 SQ.M.  |
| TOTAL AREA   | 3534 SQ.FT. | 328.37 SQ.M. |

### KEY PLAN









ROOF TERRACE

GROUND FLOOR FIRST FLOOR



CAYA

#### TYPE E3M\_1

### 4 BEDROOM

| GROUND FLOOR | 2268 SQ.FT. | 210.70 SQ.M. |
|--------------|-------------|--------------|
| FIRST FLOOR  | 1588 SQ.FT. | 147.55 SQ.M. |
| SECOND FLOOR | 241 SQ.FT.  | 22.44 SQ.M.  |
| TOTAL AREA   | 4097 SQ.FT. | 380.69 SQ.M. |

### KEY PLAN









FIRST FLOOR ROOF TERRACE





CAYA

#### TYPE E3M\_2

### 4 BEDROOM

| GROUND FLOOR | 2267 SQ.FT. | 210.62 SQ.M. |
|--------------|-------------|--------------|
| FIRST FLOOR  | 1623 SQ.FT. | 150.75 SQ.M. |
| SECOND FLOOR | 551 SQ.FT.  | 51.20 SQ.M.  |
| TOTAL AREA   | 4440 SQ.FT. | 412.57 SQ.M. |

### KEY PLAN









FIRST FLOOR

ROOF TERRACE





CAYA

#### TYPE E5M

## 5 BEDROOM

|   | GROUND FLOOR | 2882 SQ.FT. | 267.78 SQ.M. |
|---|--------------|-------------|--------------|
|   | FIRST FLOOR  | 1912 SQ.FT. | 177.65 SQ.M. |
| _ | SECOND FLOOR | 690 SQ.FT.  | 64.09 SQ.M.  |
| _ | TOTAL AREA   | 5484 SQ.FT. | 509.52 SQ.M. |

### KEY PLAN









FIRST FLOOR

ROOF TERRACE