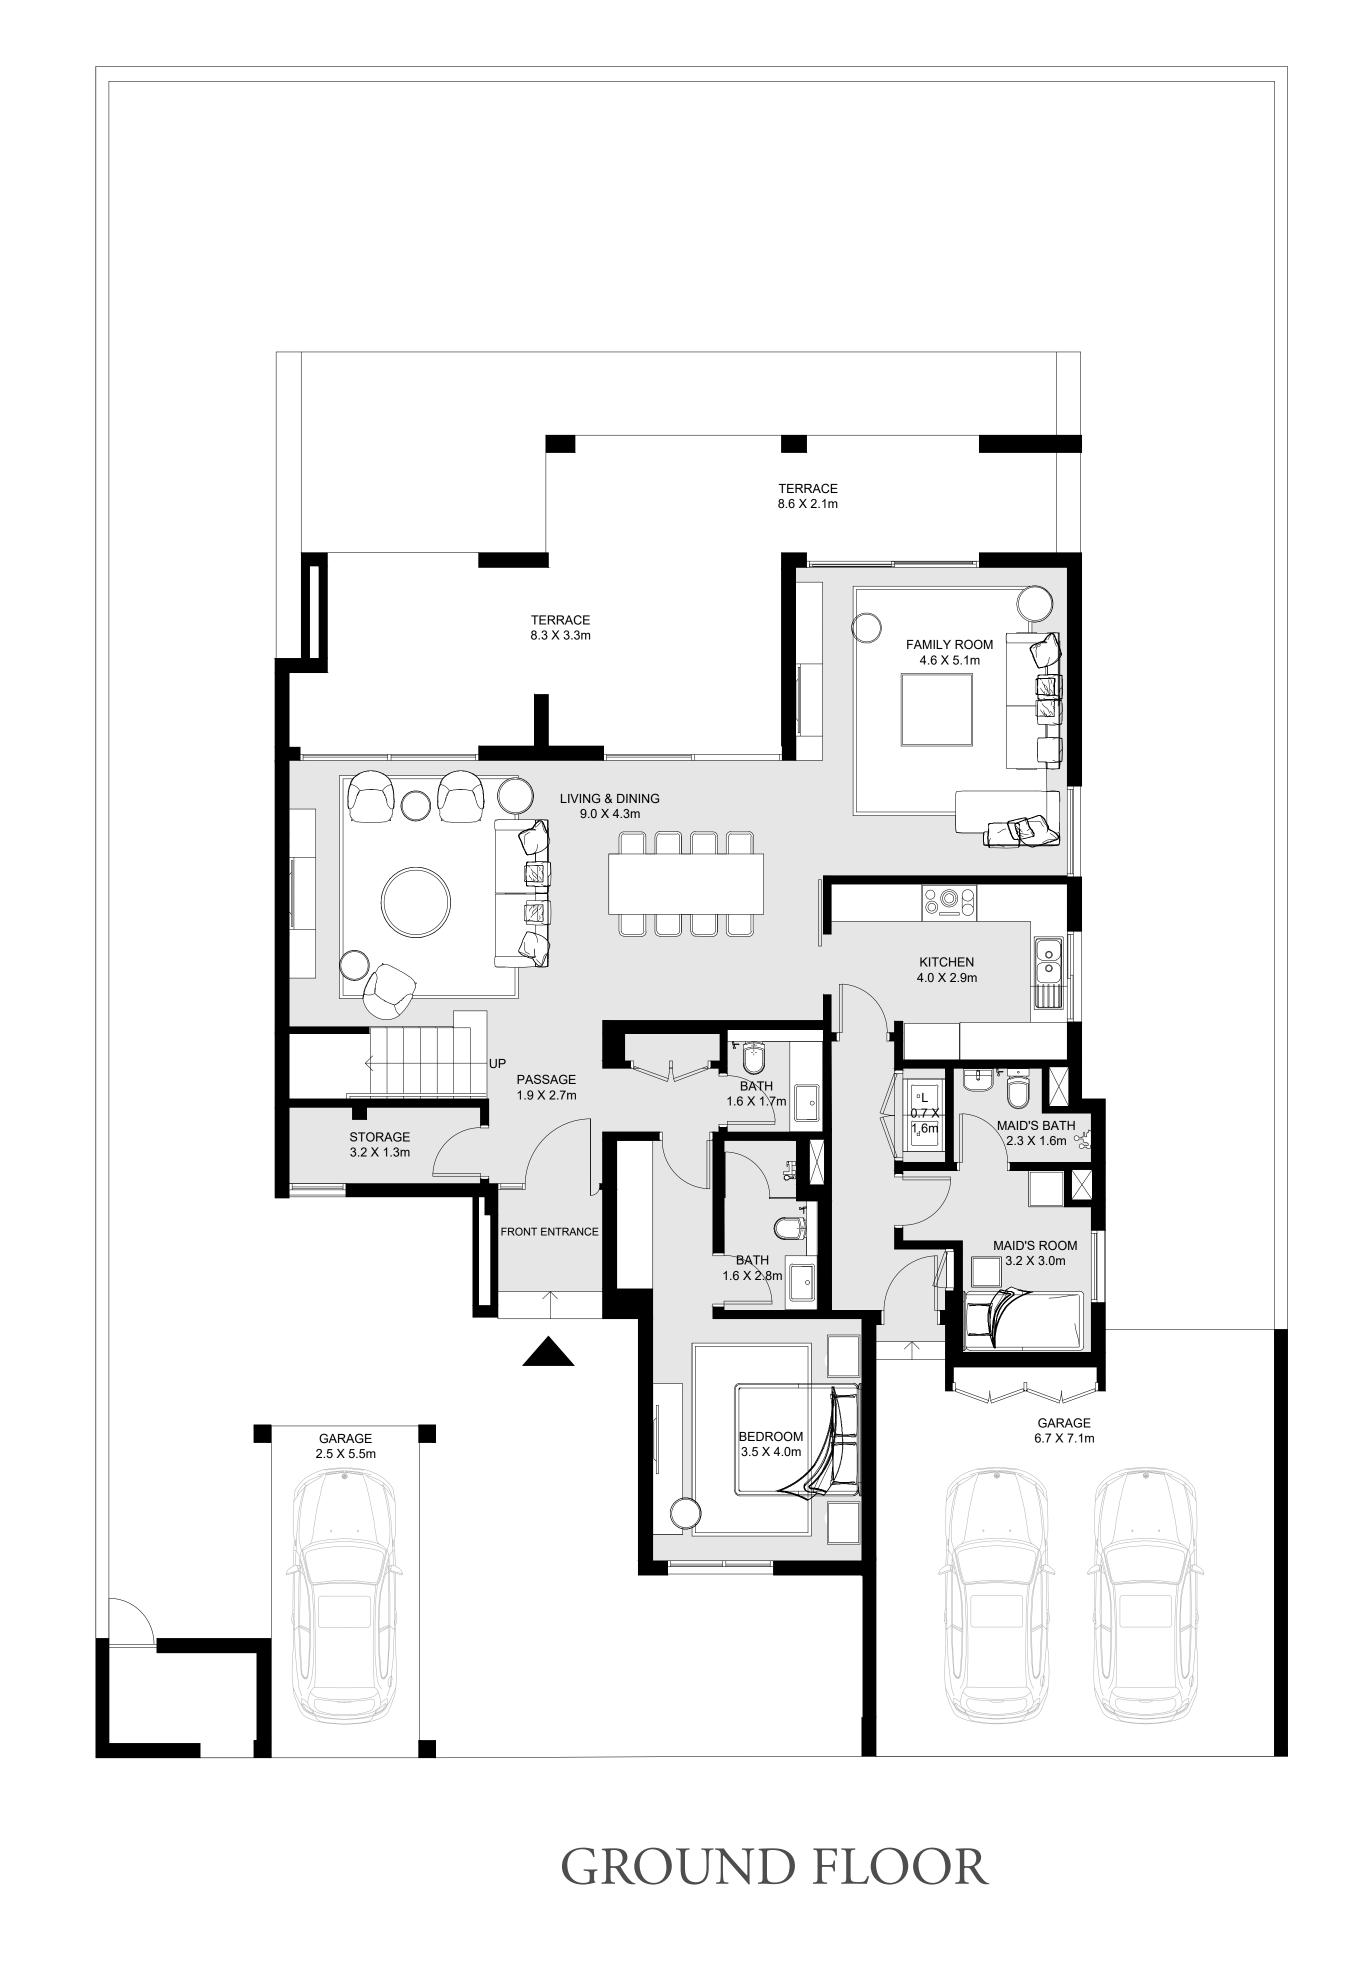

#### TYPE E3M\_1

### 4 BEDROOM

| GROUND FLOOR | 2268 SQ.FT. | 210.70 SQ.M. |
|--------------|-------------|--------------|
| FIRST FLOOR  | 1588 SQ.FT. | 147.55 SQ.M. |
| SECOND FLOOR | 241 SQ.FT.  | 22.44 SQ.M.  |
| TOTAL AREA   | 4097 SQ.FT. | 380.69 SQ.M. |

### KEY PLAN

FIRST FLOOR ROOF TERRACE

CAYA