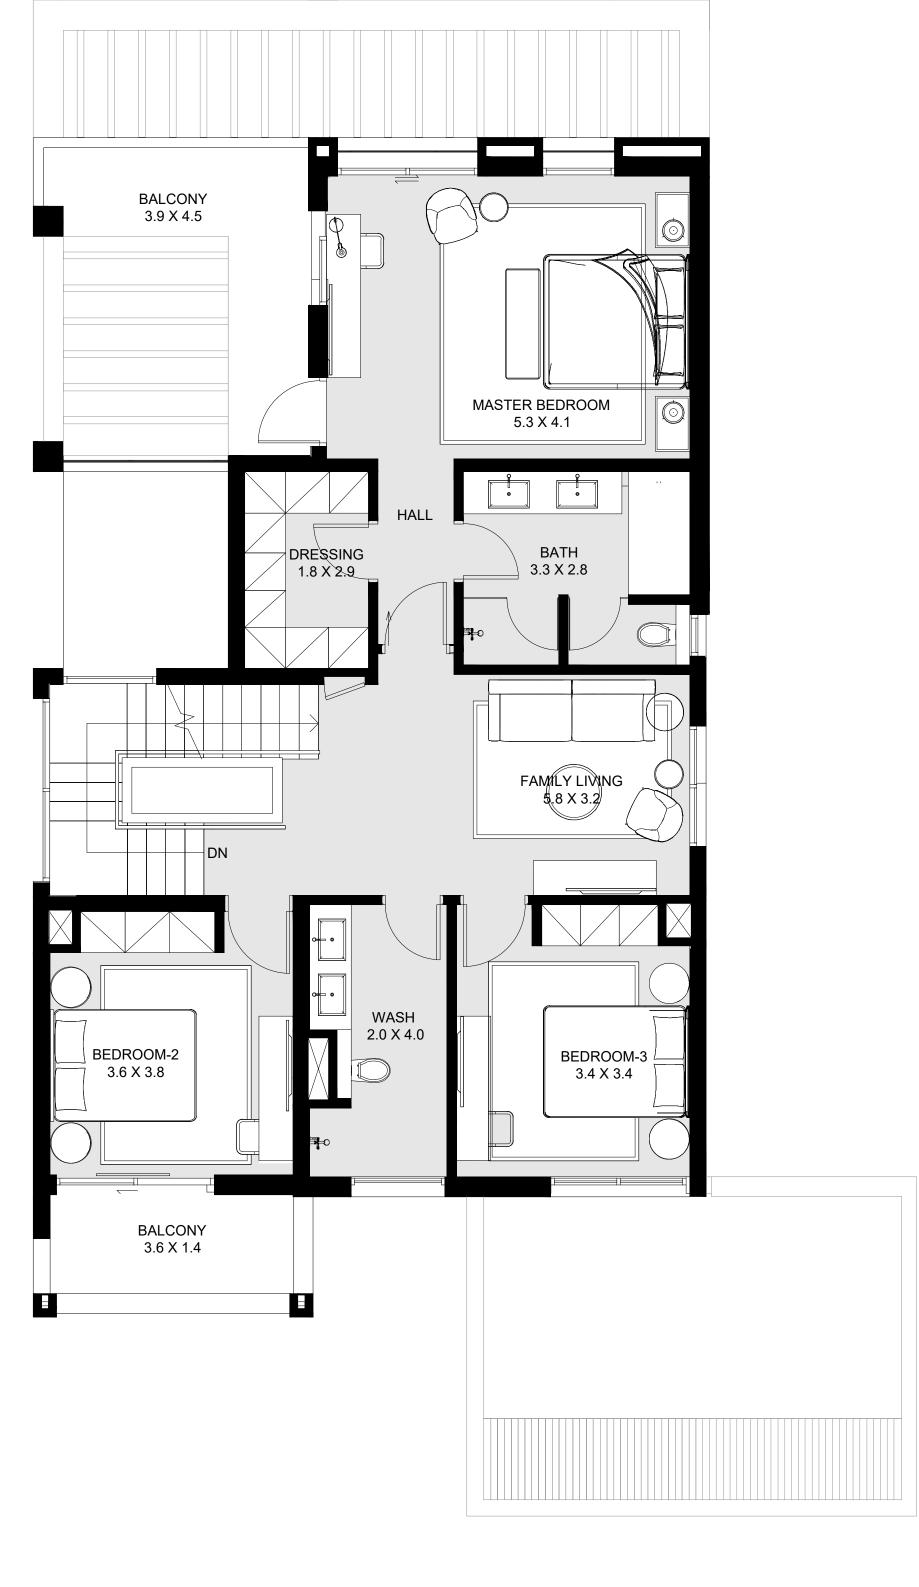

## 3 BEDROOM

| GROUND FLOOR | 1916 SQ.FT. | 178.00 SQ.M. |
|--------------|-------------|--------------|
| FIRST FLOOR  | 1415 SQ.FT. | 131.49 SQ.M. |
| SECOND FLOOR | 203 SQ.FT.  | 18.88 SQ.M.  |
| TOTAL AREA   | 3534 SQ.FT. | 328.37 SQ.M. |