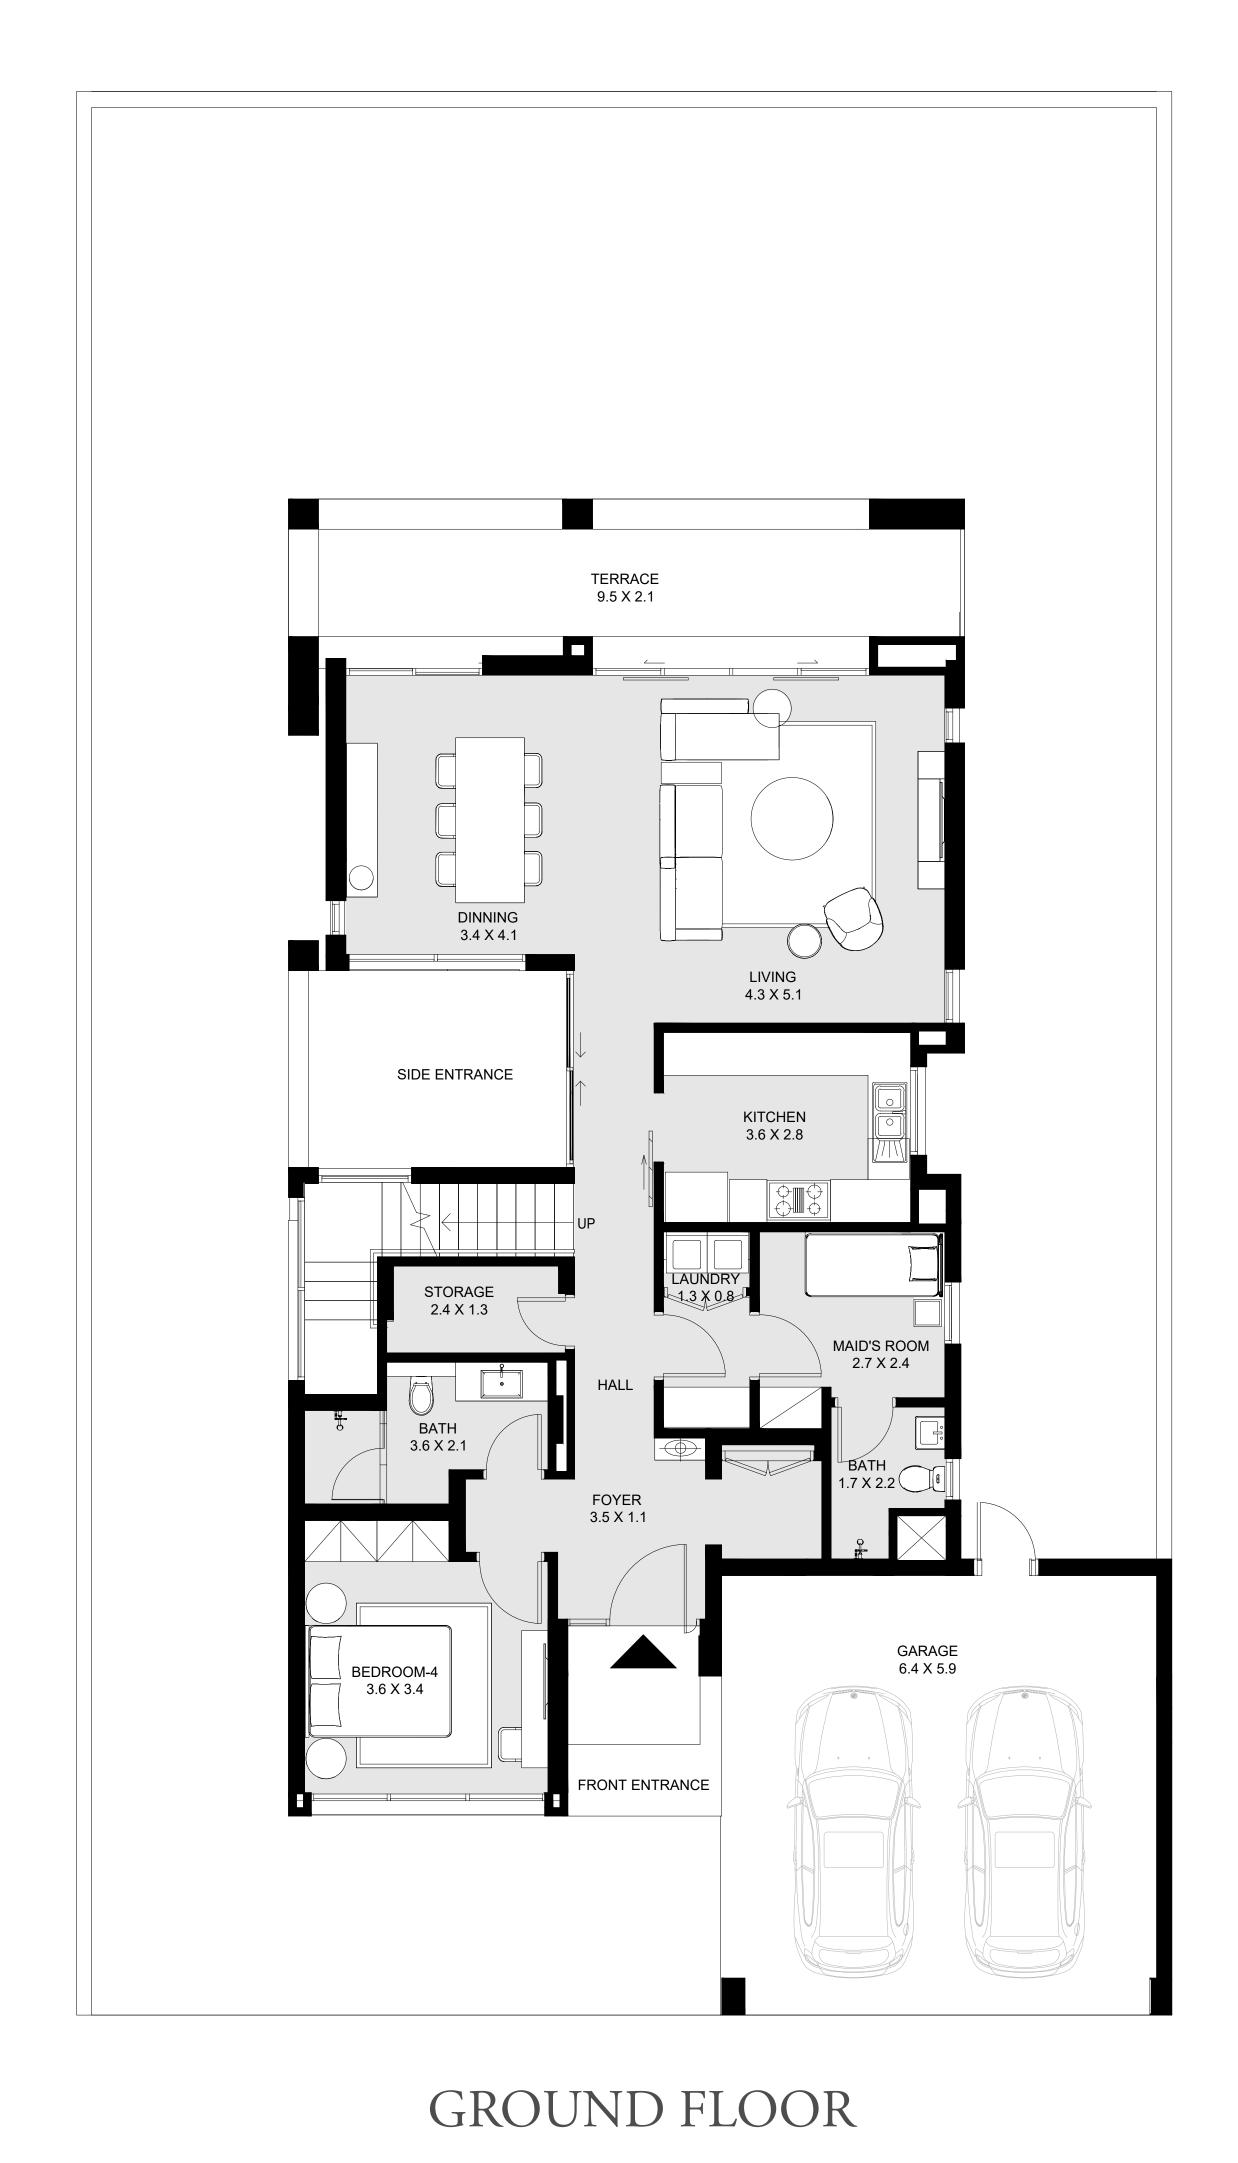

## 3 BEDROOM

| GROUND FLOOR | 1916 SQ.FT. | 178.00 SQ.M. |
|--------------|-------------|--------------|
| FIRST FLOOR  | 1415 SQ.FT. | 131.49 SQ.M. |
| SECOND FLOOR | 203 SQ.FT.  | 18.88 SQ.M.  |
| TOTAL AREA   | 3534 SQ.FT. | 328.37 SQ.M. |