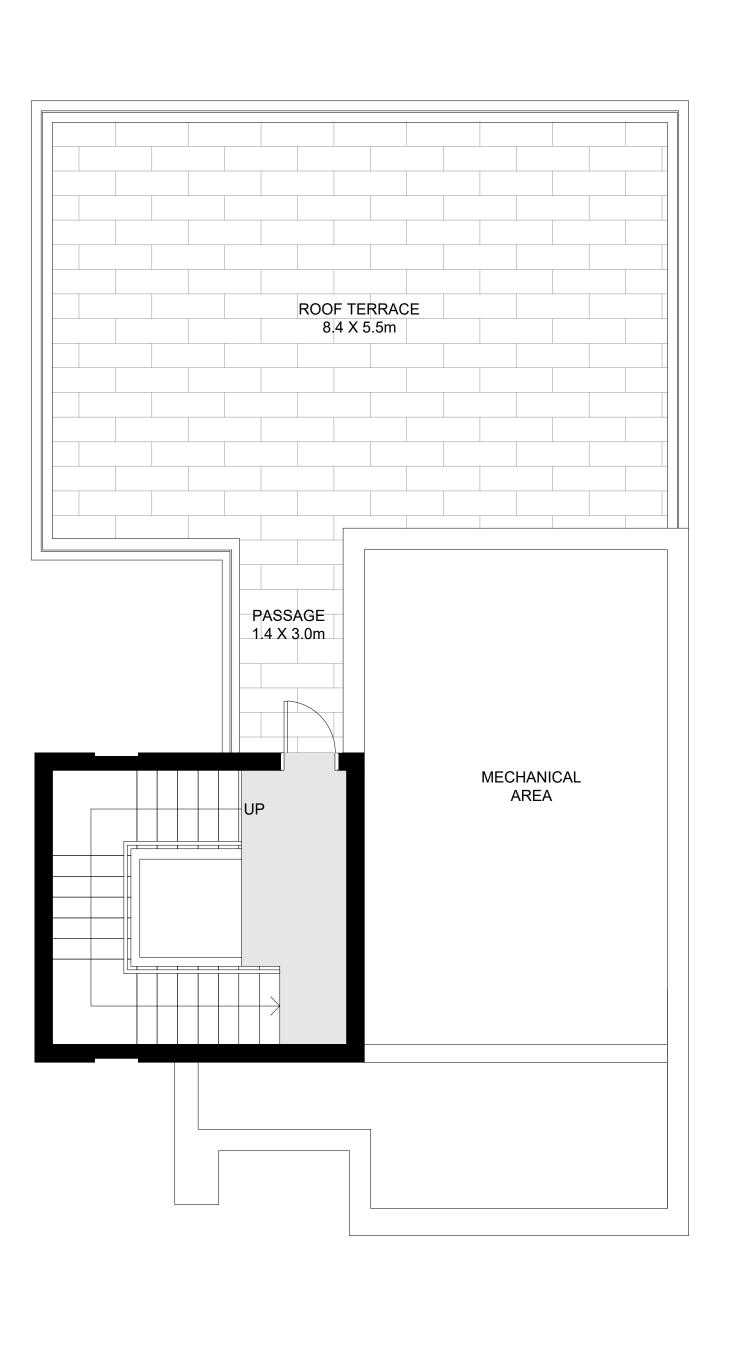

CAYA

#### TYPE E1M

## 3 BEDROOM

| GROUND FLOOR | 1916 SQ.FT. | 178.00 SQ.M. |
|--------------|-------------|--------------|
| FIRST FLOOR  | 1415 SQ.FT. | 131.49 SQ.M. |
| SECOND FLOOR | 203 SQ.FT.  | 18.88 SQ.M.  |
| TOTAL AREA   | 3534 SQ.FT. | 328.37 SQ.M. |

### KEY PLAN









ROOF TERRACE

GROUND FLOOR FIRST FLOOR



CAYA

#### TYPE E3M\_1

### 4 BEDROOM

| GROUND FLOOR | 2268 SQ.FT. | 210.70 SQ.M. |
|--------------|-------------|--------------|
| FIRST FLOOR  | 1588 SQ.FT. | 147.55 SQ.M. |
| SECOND FLOOR | 241 SQ.FT.  | 22.44 SQ.M.  |
| TOTAL AREA   | 4097 SQ.FT. | 380.69 SQ.M. |

### KEY PLAN









FIRST FLOOR ROOF TERRACE





CAYA

#### TYPE E3M\_2

### 4 BEDROOM

| GROUND FLOOR | 2267 SQ.FT. | 210.62 SQ.M. |
|--------------|-------------|--------------|
| FIRST FLOOR  | 1623 SQ.FT. | 150.75 SQ.M. |
| SECOND FLOOR | 551 SQ.FT.  | 51.20 SQ.M.  |
| TOTAL AREA   | 4440 SQ.FT. | 412.57 SQ.M. |

### KEY PLAN









FIRST FLOOR

ROOF TERRACE





CAYA

#### TYPE E5M

## 5 BEDROOM

|   | GROUND FLOOR | 2882 SQ.FT. | 267.78 SQ.M. |
|---|--------------|------