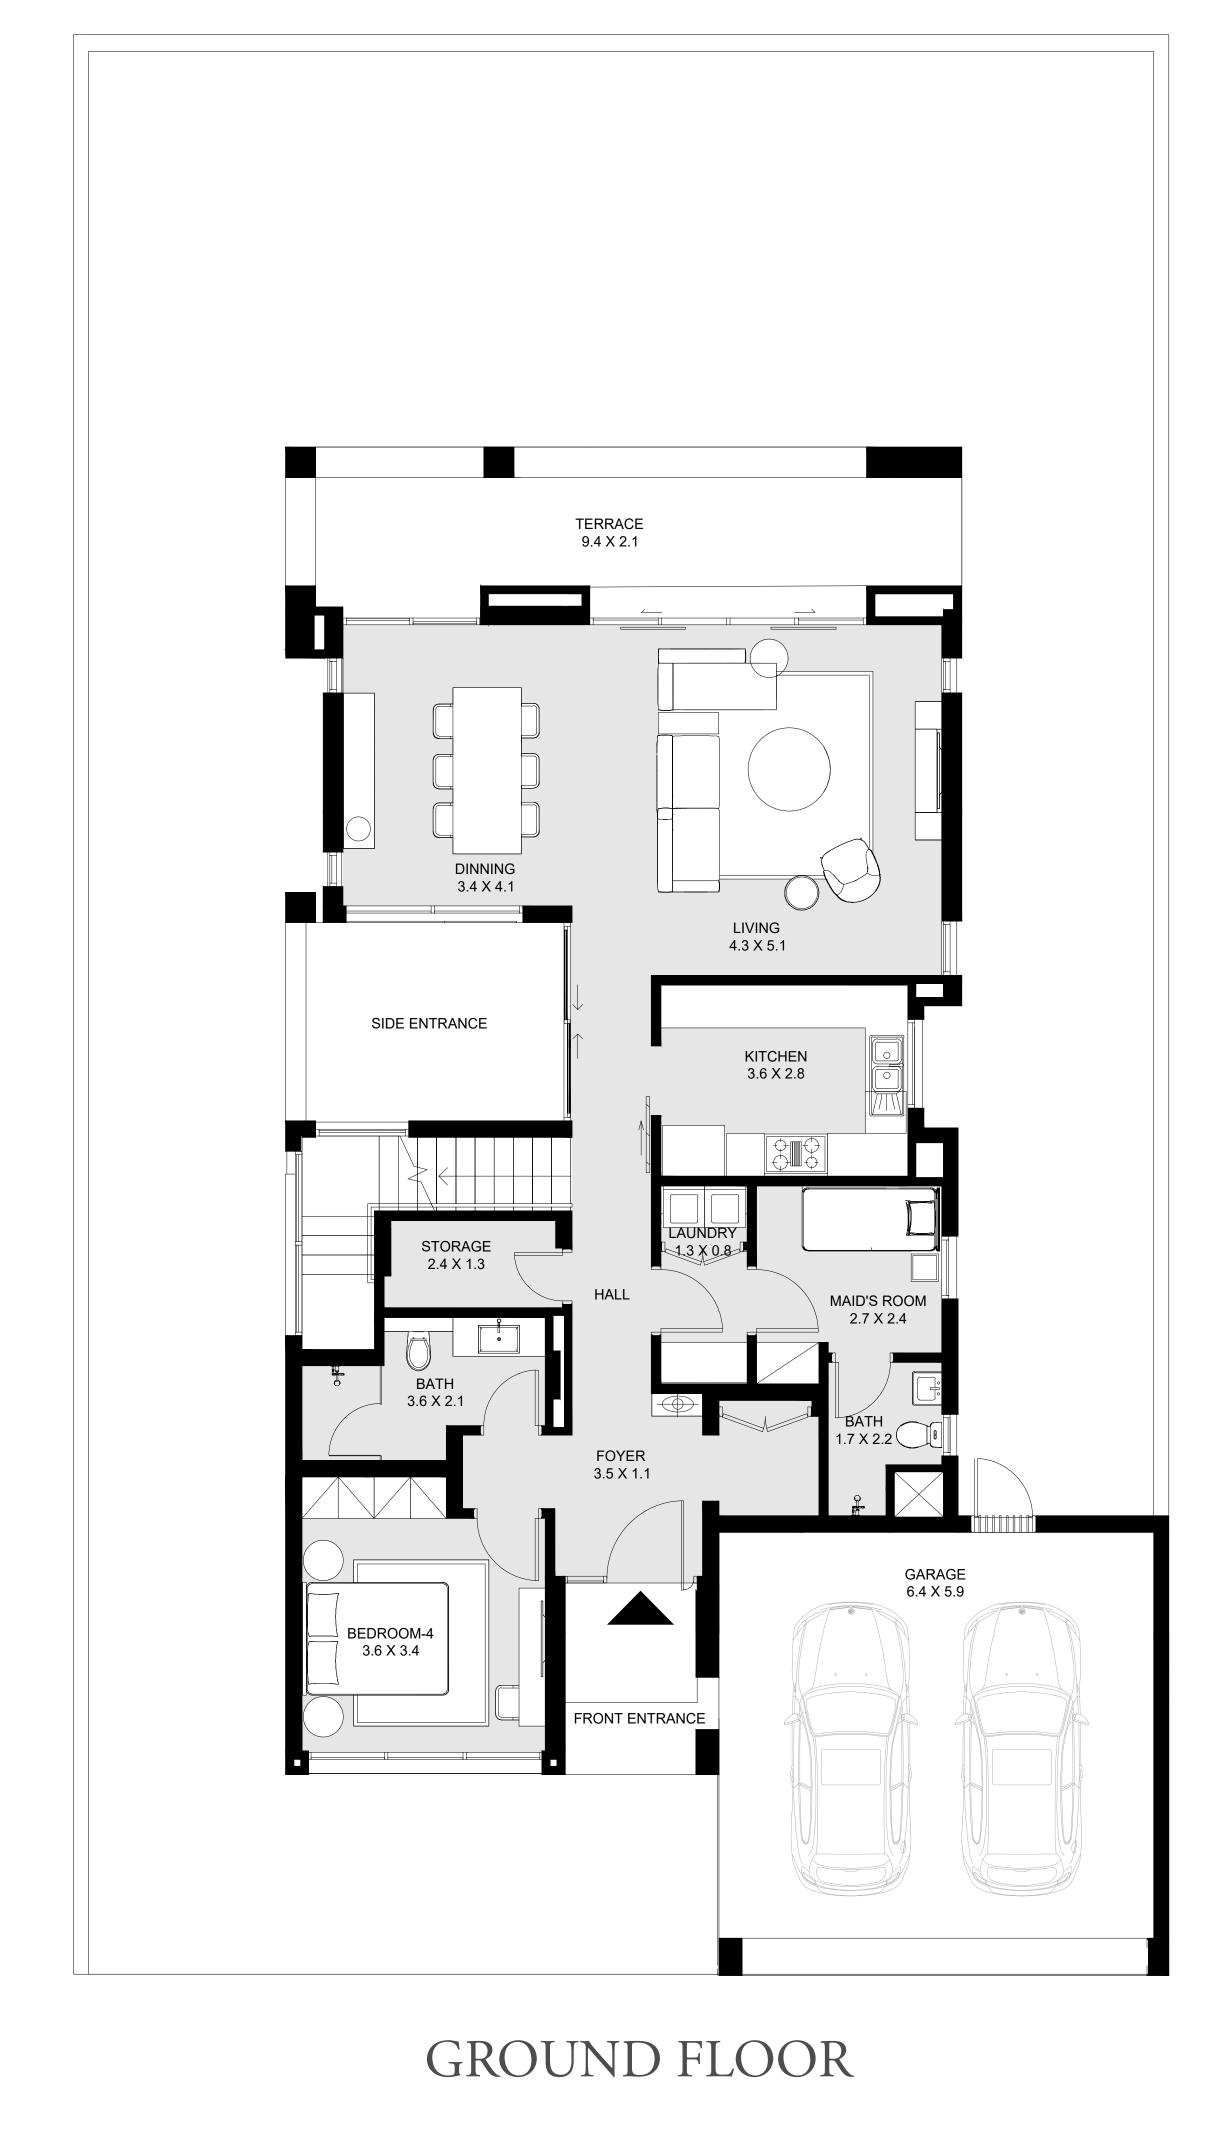

## 3 BEDROOM

| GROUND FLOOR | 1916 SQ.FT. | 178.00 SQ.M. |
|--------------|-------------|--------------|
| FIRST FLOOR  | 1415 SQ.FT. | 131.49 SQ.M. |
| SECOND FLOOR | 203 SQ.FT.  | 18.88 SQ.M.  |
| TOTAL AREA   | 3534 SQ.FT. | 328.37 SQ.M. |