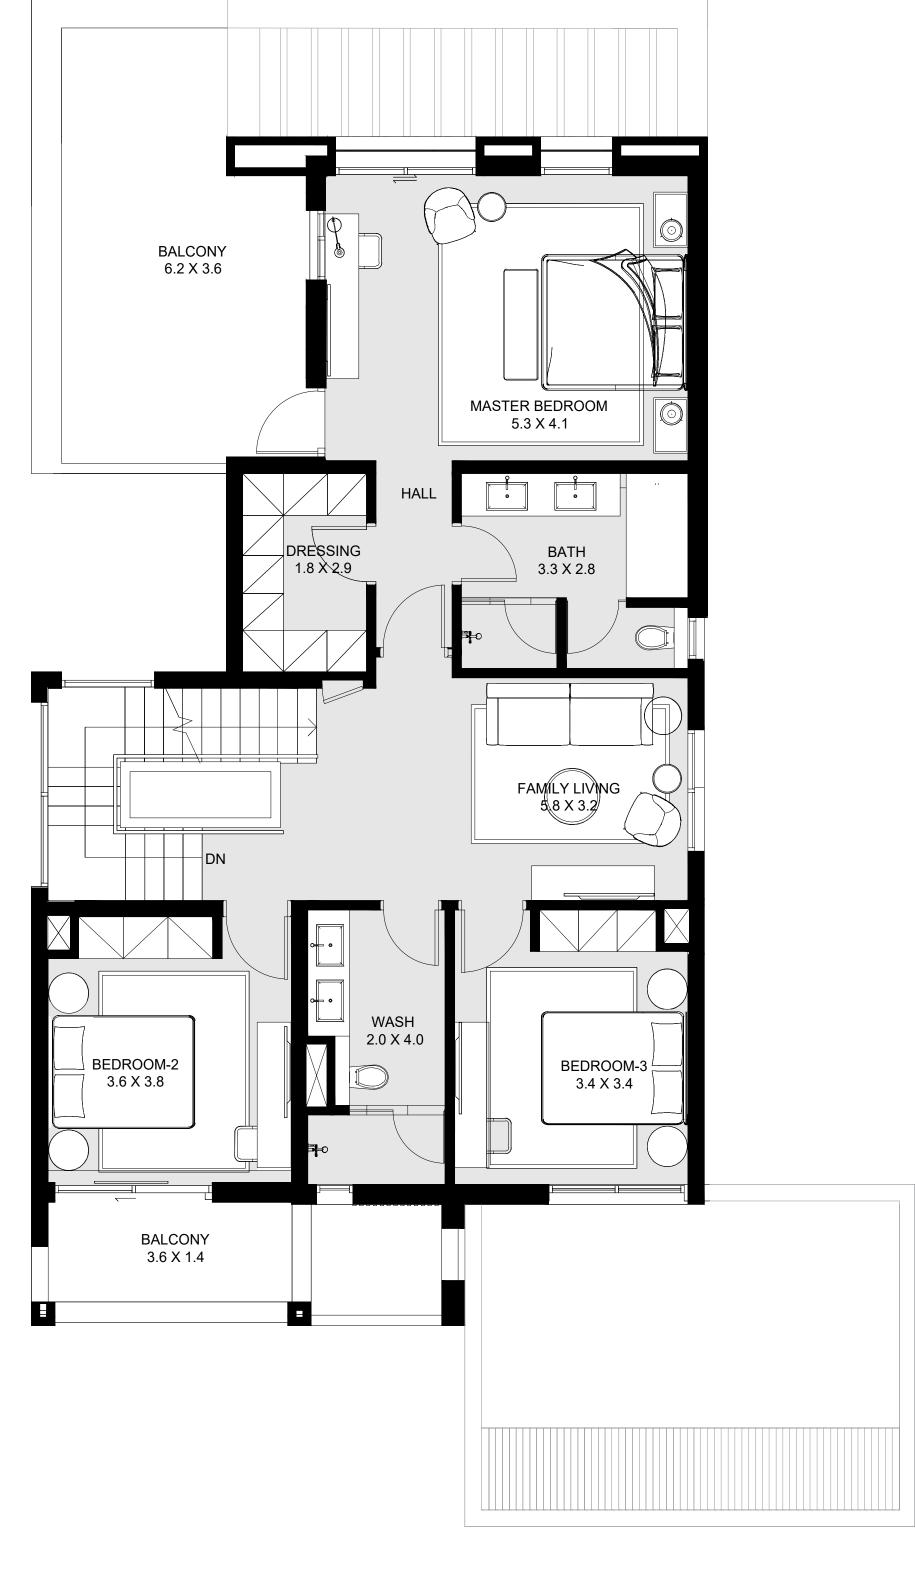

#### TYPE E1M

## 3 BEDROOM

| GROUND FLOOR | 1916 SQ.FT. | 178.00 SQ.M. |
|--------------|-------------|--------------|
| FIRST FLOOR  | 1415 SQ.FT. | 131.49 SQ.M. |
| SECOND FLOOR | 203 SQ.FT.  | 18.88 SQ.M.  |
| TOTAL AREA   | 3534 SQ.FT. | 328.37 SQ.M. |