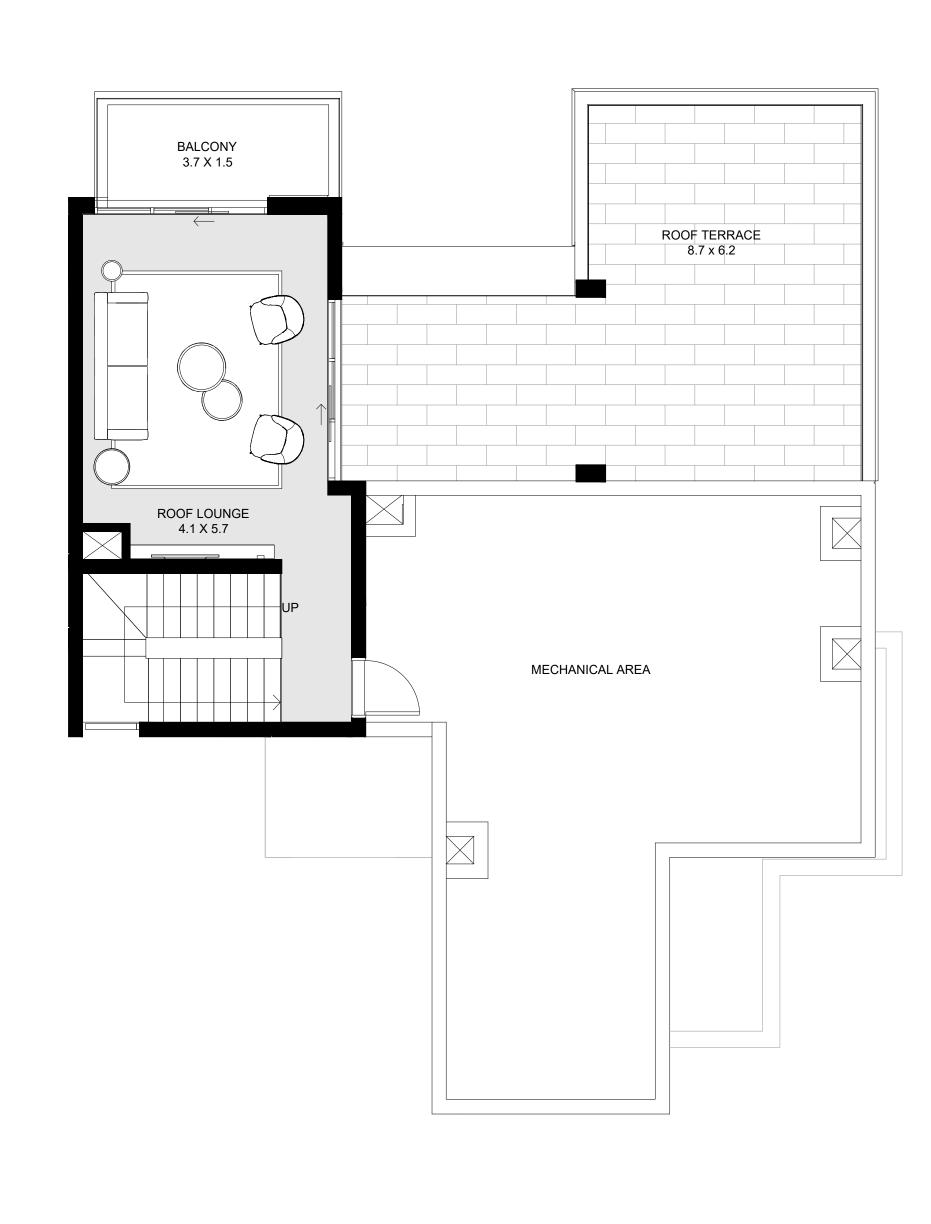

#### TYPE E3M\_1

### 4 BEDROOM

| GROUND FLOOR | 2268 SQ.FT. | 210.70 SQ.M. |
|--------------|-------------|--------------|
| FIRST FLOOR  | 1588 SQ.FT. | 147.55 SQ.M. |
| SECOND FLOOR | 241 SQ.FT.  | 22.44 SQ.M.  |
| TOTAL AREA   | 4097 SQ.FT. | 380.69 SQ.M. |

### KEY PLAN

FIRST FLOOR ROOF TERRACE

CAYA