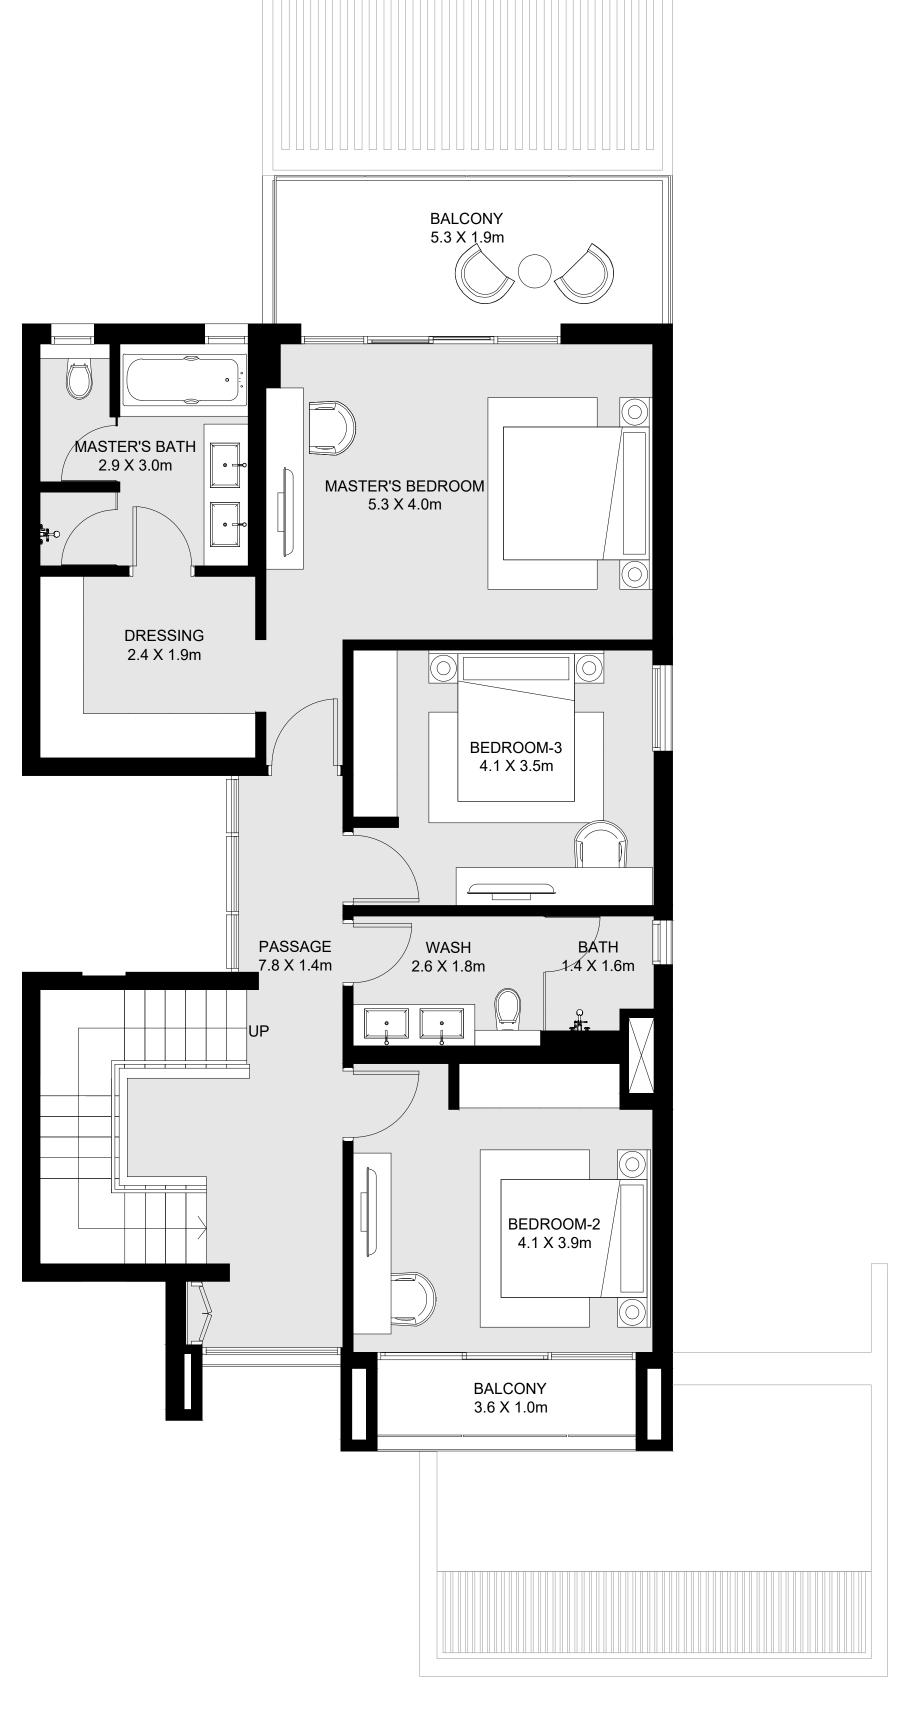

#### TYPE E1M

## 3 BEDROOM

| GROUND FLOOR | 1916 SQ.FT. | 178.00 SQ.M. |
|--------------|-------------|--------------|
| FIRST FLOOR  | 1415 SQ.FT. | 131.49 SQ.M. |
| SECOND FLOOR | 203 SQ.FT.  | 18.88 SQ.M.  |
| TOTAL AREA   | 3534 SQ.FT. | 328.37 SQ.M. |