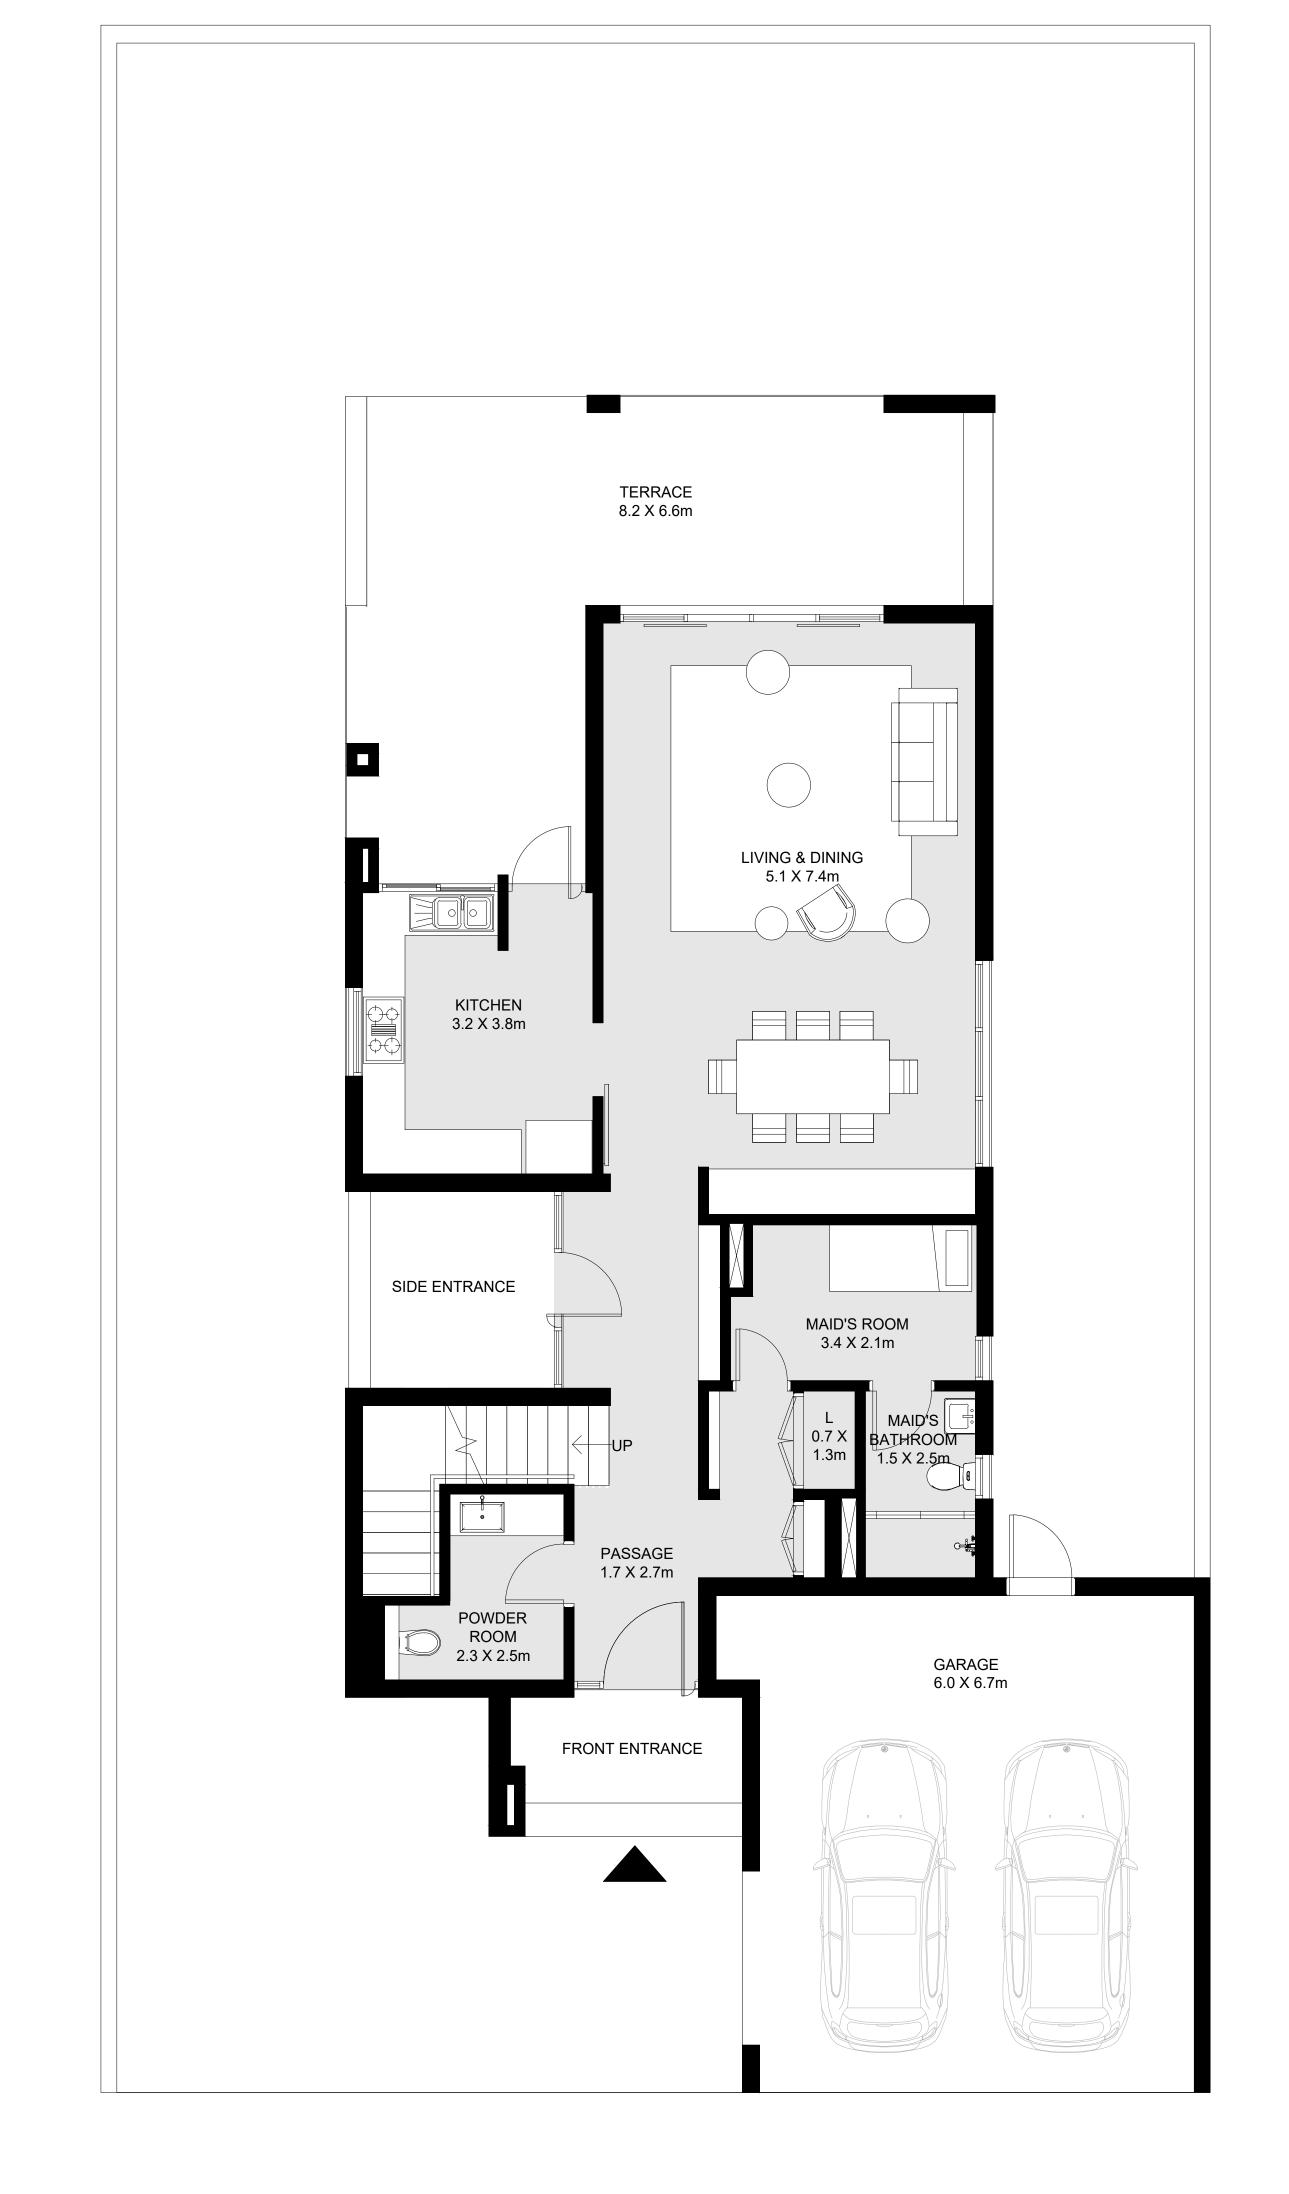

#### TYPE E1M

## 3 BEDROOM

| GROUND FLOOR | 1916 SQ.FT. | 178.00 SQ.M. |
|--------------|-------------|--------------|
| FIRST FLOOR  | 1415 SQ.FT. | 131.49 SQ.M. |
| SECOND FLOOR | 203 SQ.FT.  | 18.88 SQ.M.  |
| TOTAL AREA   | 3534 SQ.FT. | 328.37 SQ.M. |