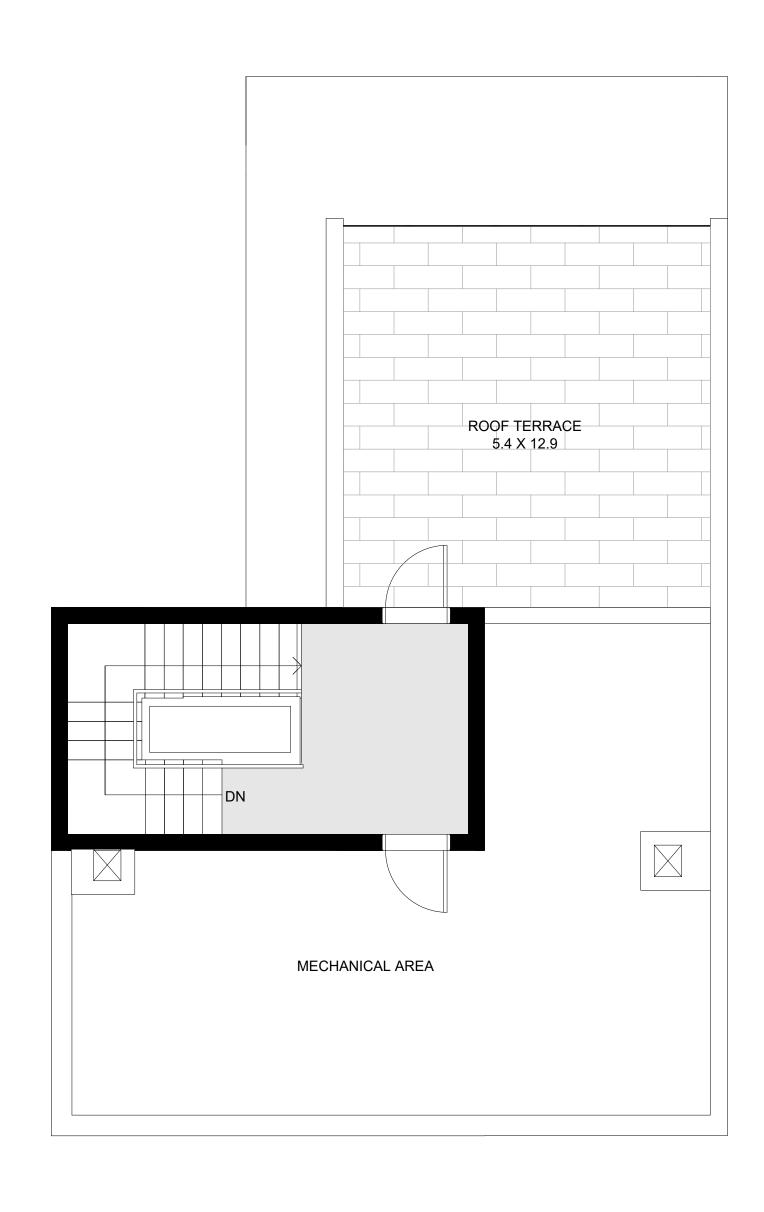

CAYA

#### TYPE E1M

## 3 BEDROOM

| GROUND FLOOR | 1916 SQ.FT. | 178.00 SQ.M. |
|--------------|-------------|--------------|
| FIRST FLOOR  | 1415 SQ.FT. | 131.49 SQ.M. |
| SECOND FLOOR | 203 SQ.FT.  | 18.88 SQ.M.  |
| TOTAL AREA   | 3534 SQ.FT. | 328.37 SQ.M. |

### KEY PLAN









ROOF TERRACE

GROUND FLOOR FIRST FLOOR



CAYA

#### TYPE E3M\_1

### 4 BEDROOM

| GROUND FLOOR | 2268 SQ.FT. | 210.70 SQ.M. |
|--------------|-------------|--------------|
| FIRST FLOOR  | 1588 SQ.FT. | 147.55 SQ.M. |
| SECOND FLOOR | 241 SQ.FT.  | 22.44 SQ.M.  |
| TOTAL AREA   | 4097 SQ.FT. | 380.69 SQ.M. |

### KEY PLAN









FIRST FLOOR ROOF TERRACE





CAYA

#### TYPE E3M\_2

### 4 BEDROOM

| GROUND FLOOR | 2267 SQ.FT. | 210.62 SQ.M. |
|--------------|-------------|--------------|
| FIRST FLOOR  | 1623 SQ.FT. | 150.75 SQ.M. |
| SECOND FLOOR | 551 SQ.FT.  | 51.20 SQ.M.  |
| TOTAL AREA   | 4440 SQ.FT. | 412.57 SQ.M. |

### KEY PLAN









FIRST FLOOR

ROOF TERRACE





CAYA

#### TYPE E5M

## 5 BEDROOM

|   | GROUND FLOOR | 2882 SQ.FT. | 267.78 SQ.M. |
|---|--------------|-------------|--------------|
|   | FIRST FLOOR  | 1912 SQ.FT. | 177.65 SQ.M. |
| _ | SECOND FLOOR | 690 SQ.FT.  | 64.09 SQ.M.  |
| _ | TOTAL AREA   | 5484 SQ.FT. | 509.52 SQ.M. |

### KEY PLAN









FIRST FLOOR

ROOF TERRACE