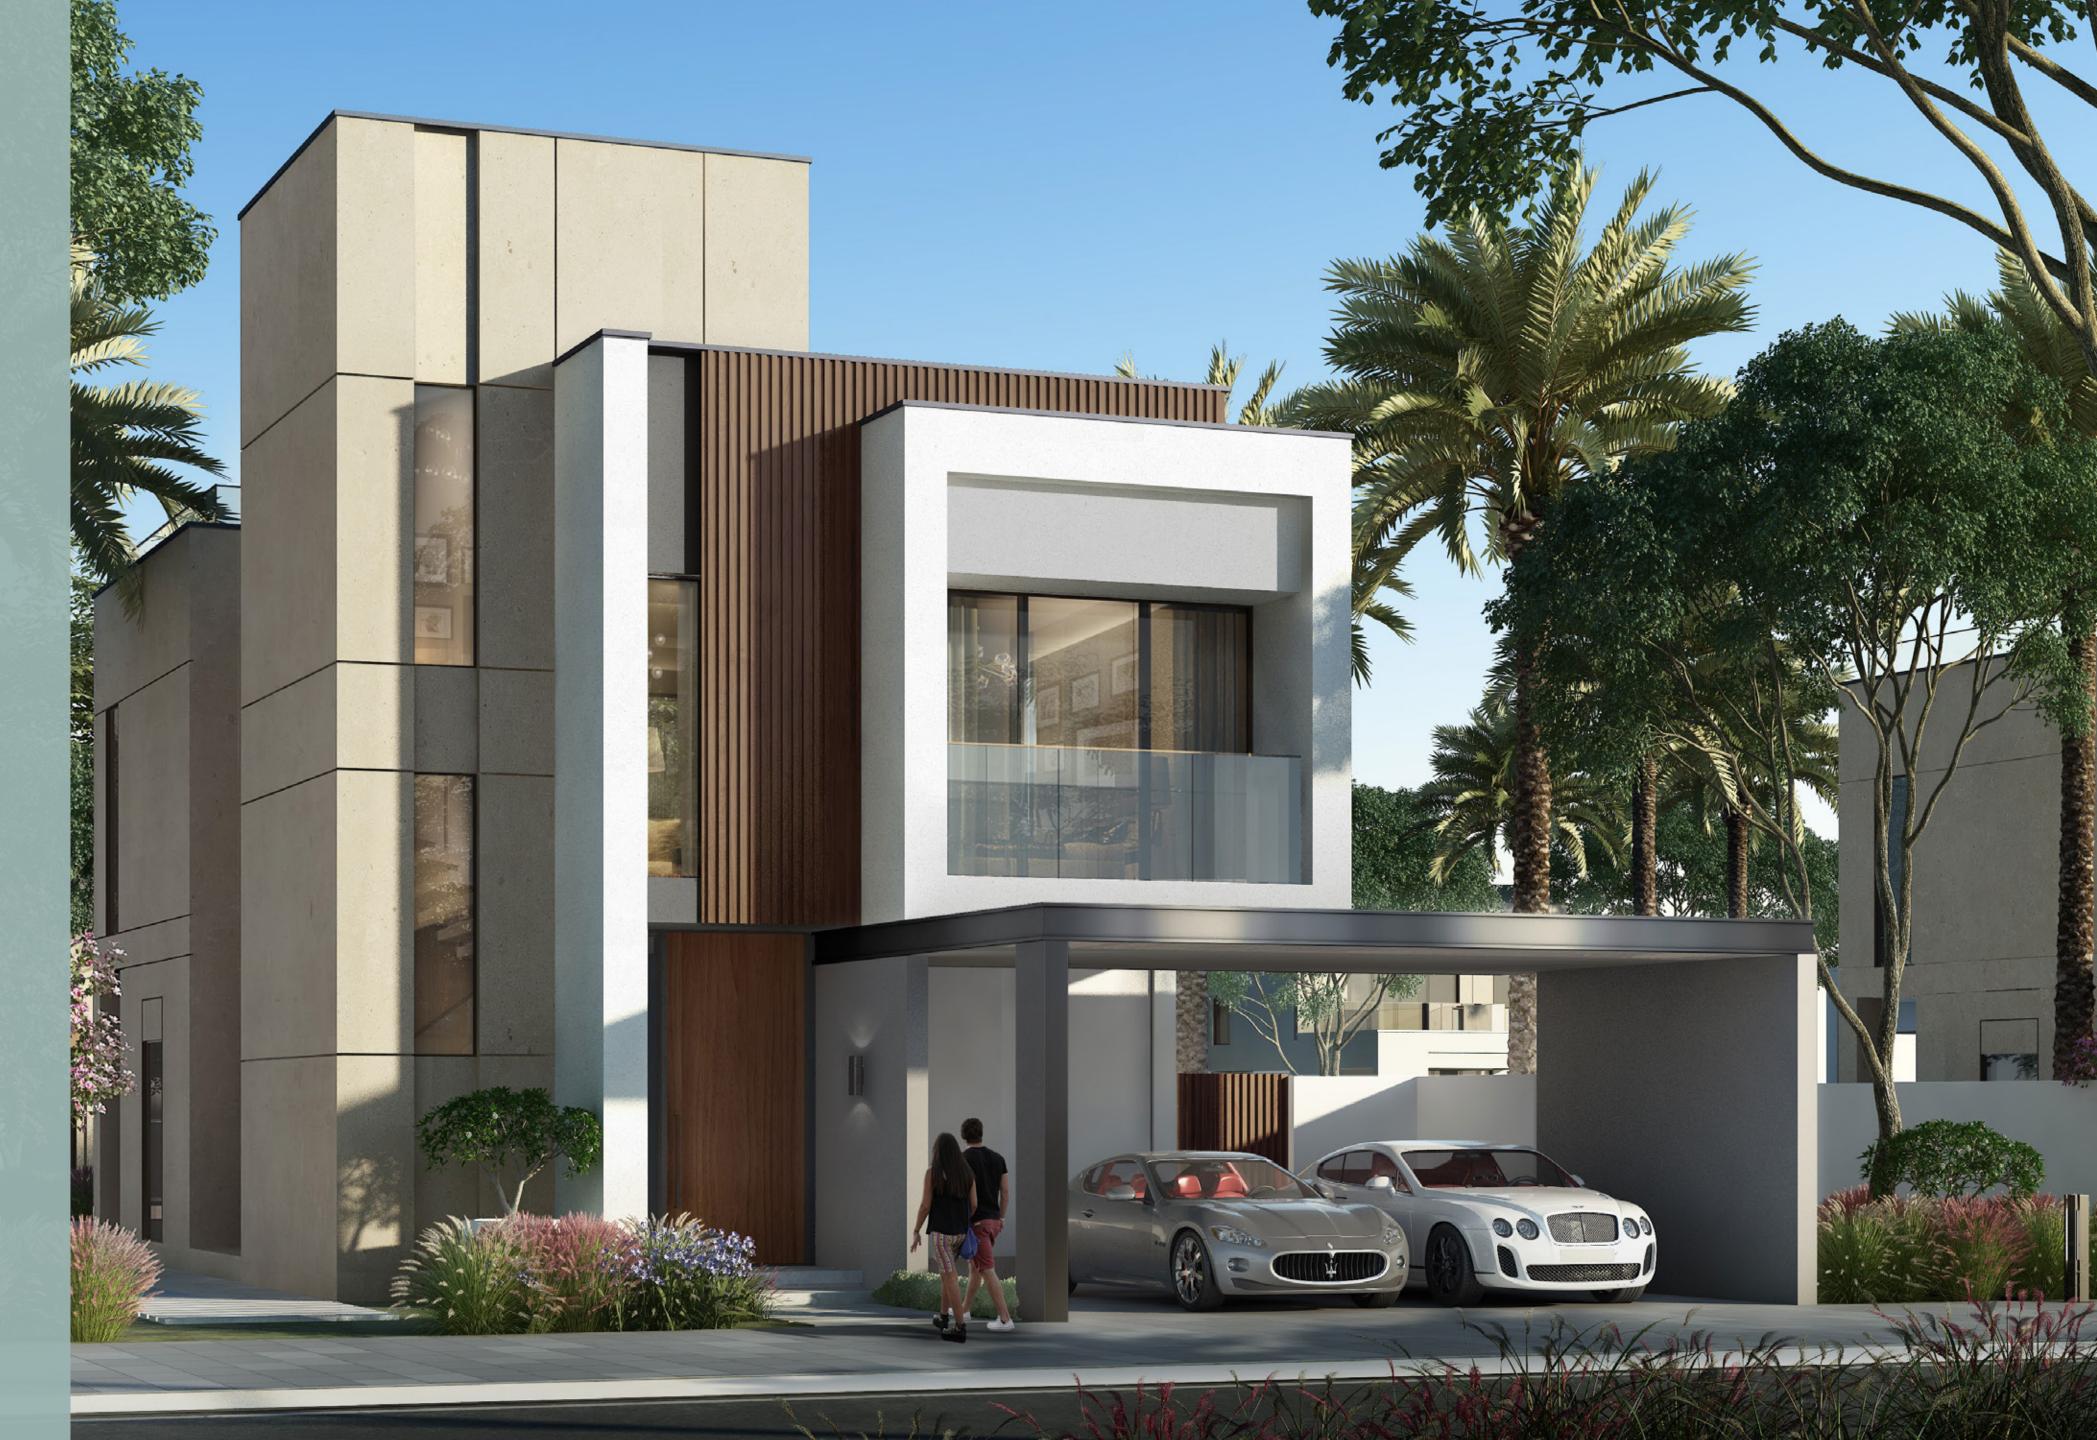

### ACADEMIC RD, **EMIRATES RD AND SEVERAL NEW ROADS**

Caya at Arabian Ranches III goes the extra mile to provide the finest in premium living. Your contemporary and generously appointed villa offers space, privacy and a host of lifestyle amenities and activities nearby.

### EXQUISITELY APPOINTED HOMES

These contemporary, standalone villas are nestled in generous plots and are just a stone's throw from ARIII Central Park. Enjoy entertaining in your garden and terrace areas or access a host of amenities nearby. Sports facilities, bicycle trails and meandering walking pathways await. Or enjoy the signature club house, gym and pool and take time out for leisurely family dining and shopping.

### 3 BEDROOM VILLAS

Come home to the privacy of your 3-bedroomed standalone villa. Modern and contemporary in design, your villa offers 3,534 SQ FT of living areas accompanied by a spacious terrace, double garage and generous roof top terrace.

### 4 BEDROOM VILLAS (TYPE A)

Type A is a standalone and well-appointed contemporary villa of 4,097 SQ FT nestling in a generous plot served with terraces. A spacious living area leads to the garden and an alternative family area is located on the first floor near the large master bedroom. There is a garage for two cars.

### 4 BEDROOM VILLAS (TYPE B)

Type B offers further space in a modern 4,440 SQ FT layout. Spacious living areas and bedrooms are complemented by a large balcony area, terraces on the ground floor and roof, and a generous garden plot. There is also a double garage.

### 5 BEDROOM VILLAS

The modern 5-bedroom standalone villas face directly onto the central park and offer 5,484 SQ FT of living space. There are garages for 3 vehicles and the contemporary rooms are large and airy. Spacious balconies and terraces with ground-floor firepit and a substantial roof lounge offer views onto the lush parkland.