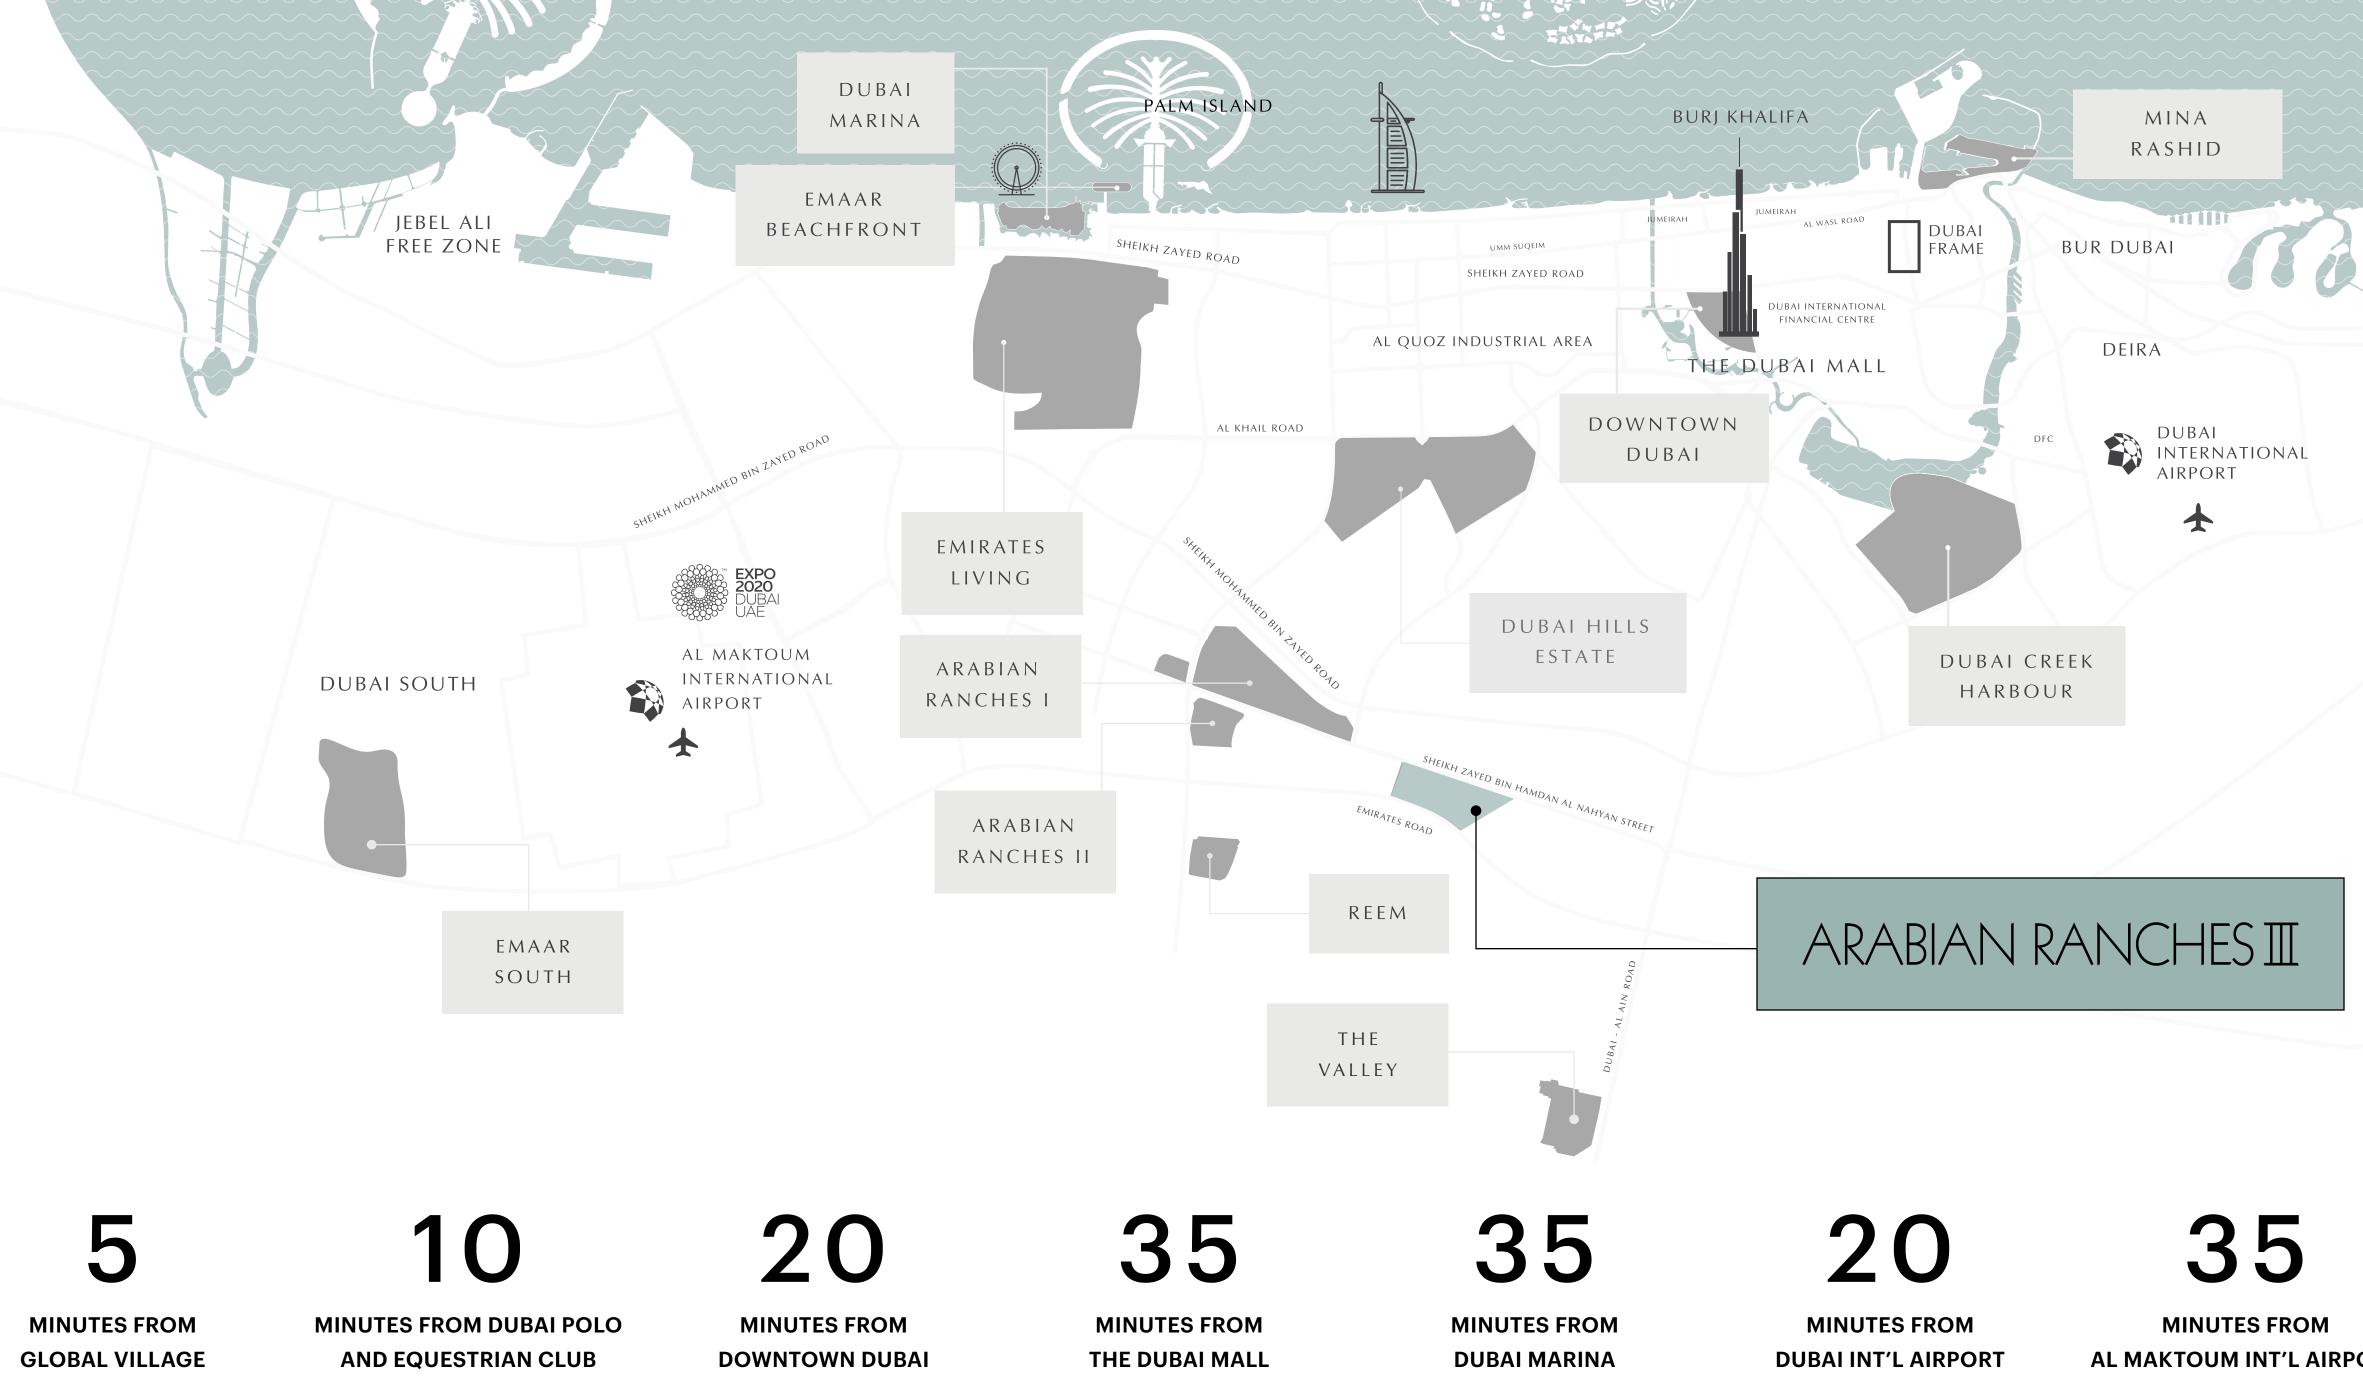

### RESIDENTS OF ARABIAN RANCHES III WILL LIVE IN THE VICINITY OF

THE FORTHCOMING LARGEST AIRPORT IN THE WORLD

**EXPO** 2020 DUBAI HILLS MALL

AL QUDRA **CYCLING TRACK** AND MORE TO COME

### ACADEMIC RD, **EMIRATES RD AND SEVERAL NEW ROADS**

Caya at Arabian Ranches III goes the extra mile to provide the finest in premium living. Your contemporary and generously appointed villa offers space, privacy and a host of lifestyle amenities and activities nearby.