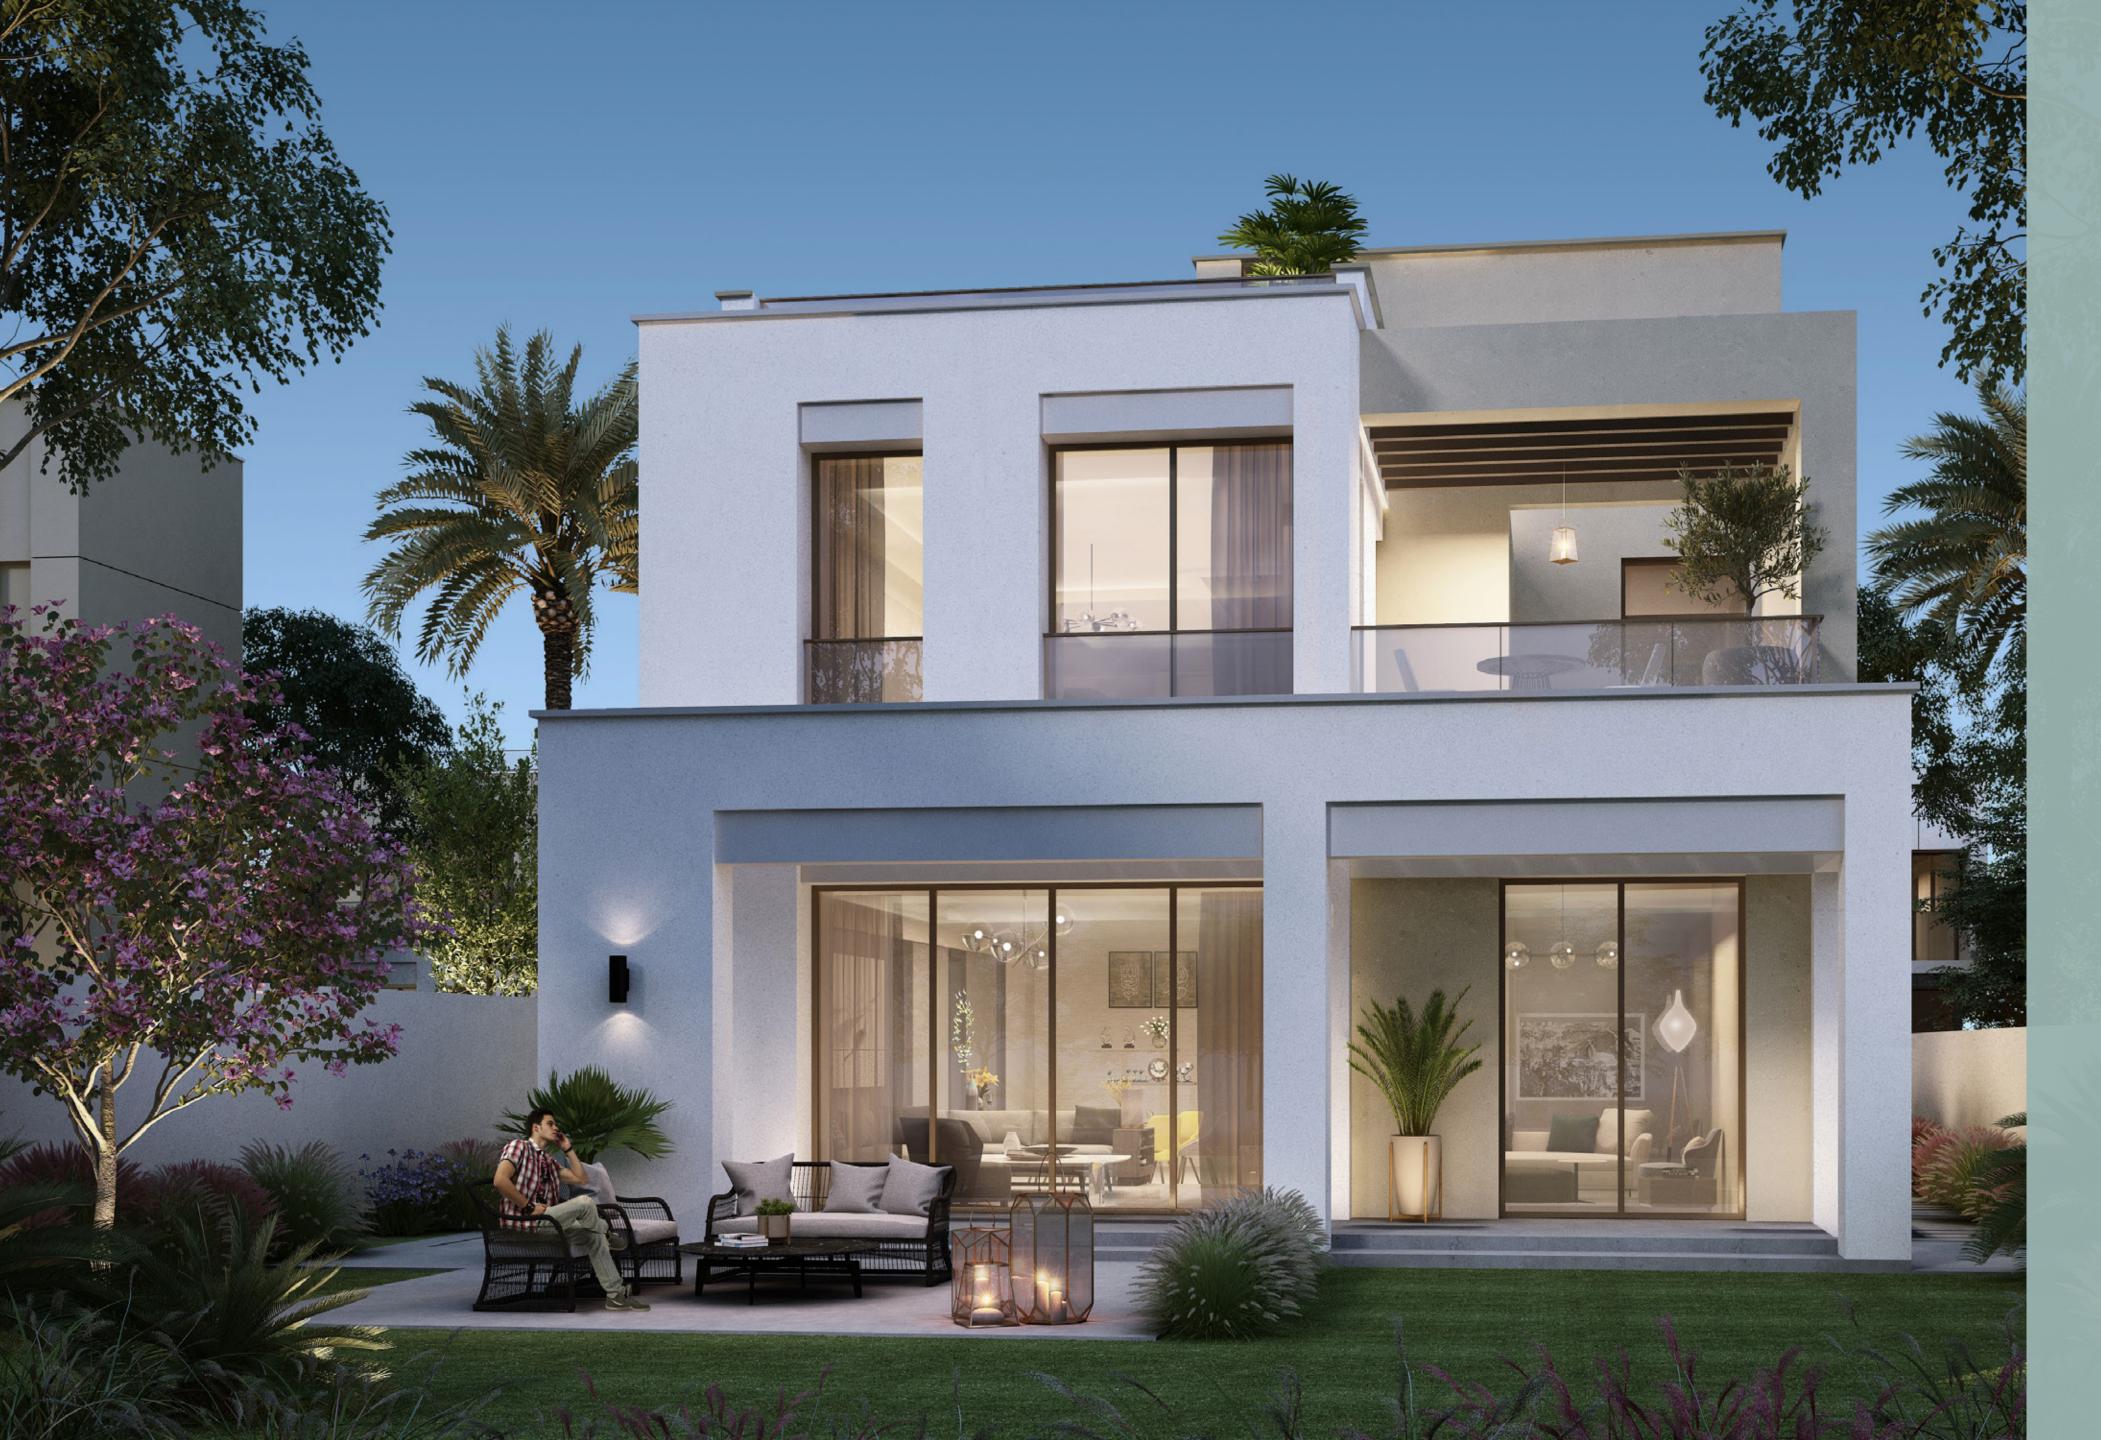

### EXQUISITELY APPOINTED HOMES

These contemporary, standalone villas are nestled in generous plots and are just a stone's throw from ARIII Central Park. Enjoy entertaining in your garden and terrace areas or access a host of amenities nearby. Sports facilities, bicycle trails and meandering walking pathways await. Or enjoy the signature club house, gym and pool and take time out for leisurely family dining and shopping.

### 5 BEDROOM VILLAS

The modern 5-bedroom standalone villas face directly onto the central park and offer 5,484 SQ FT of living space. There are garages for 3 vehicles and the contemporary rooms are large and airy. Spacious balconies and terraces with ground-floor firepit and a substantial roof lounge offer views onto the lush parkland.

### ROOFTO TERRACE LIVING

Office P03, Bay Square 2, Business Bay, P.O. Box: 25129, Dubai, UAE | Tel: +971 4 425 2780 www.dubaipremierestates.com