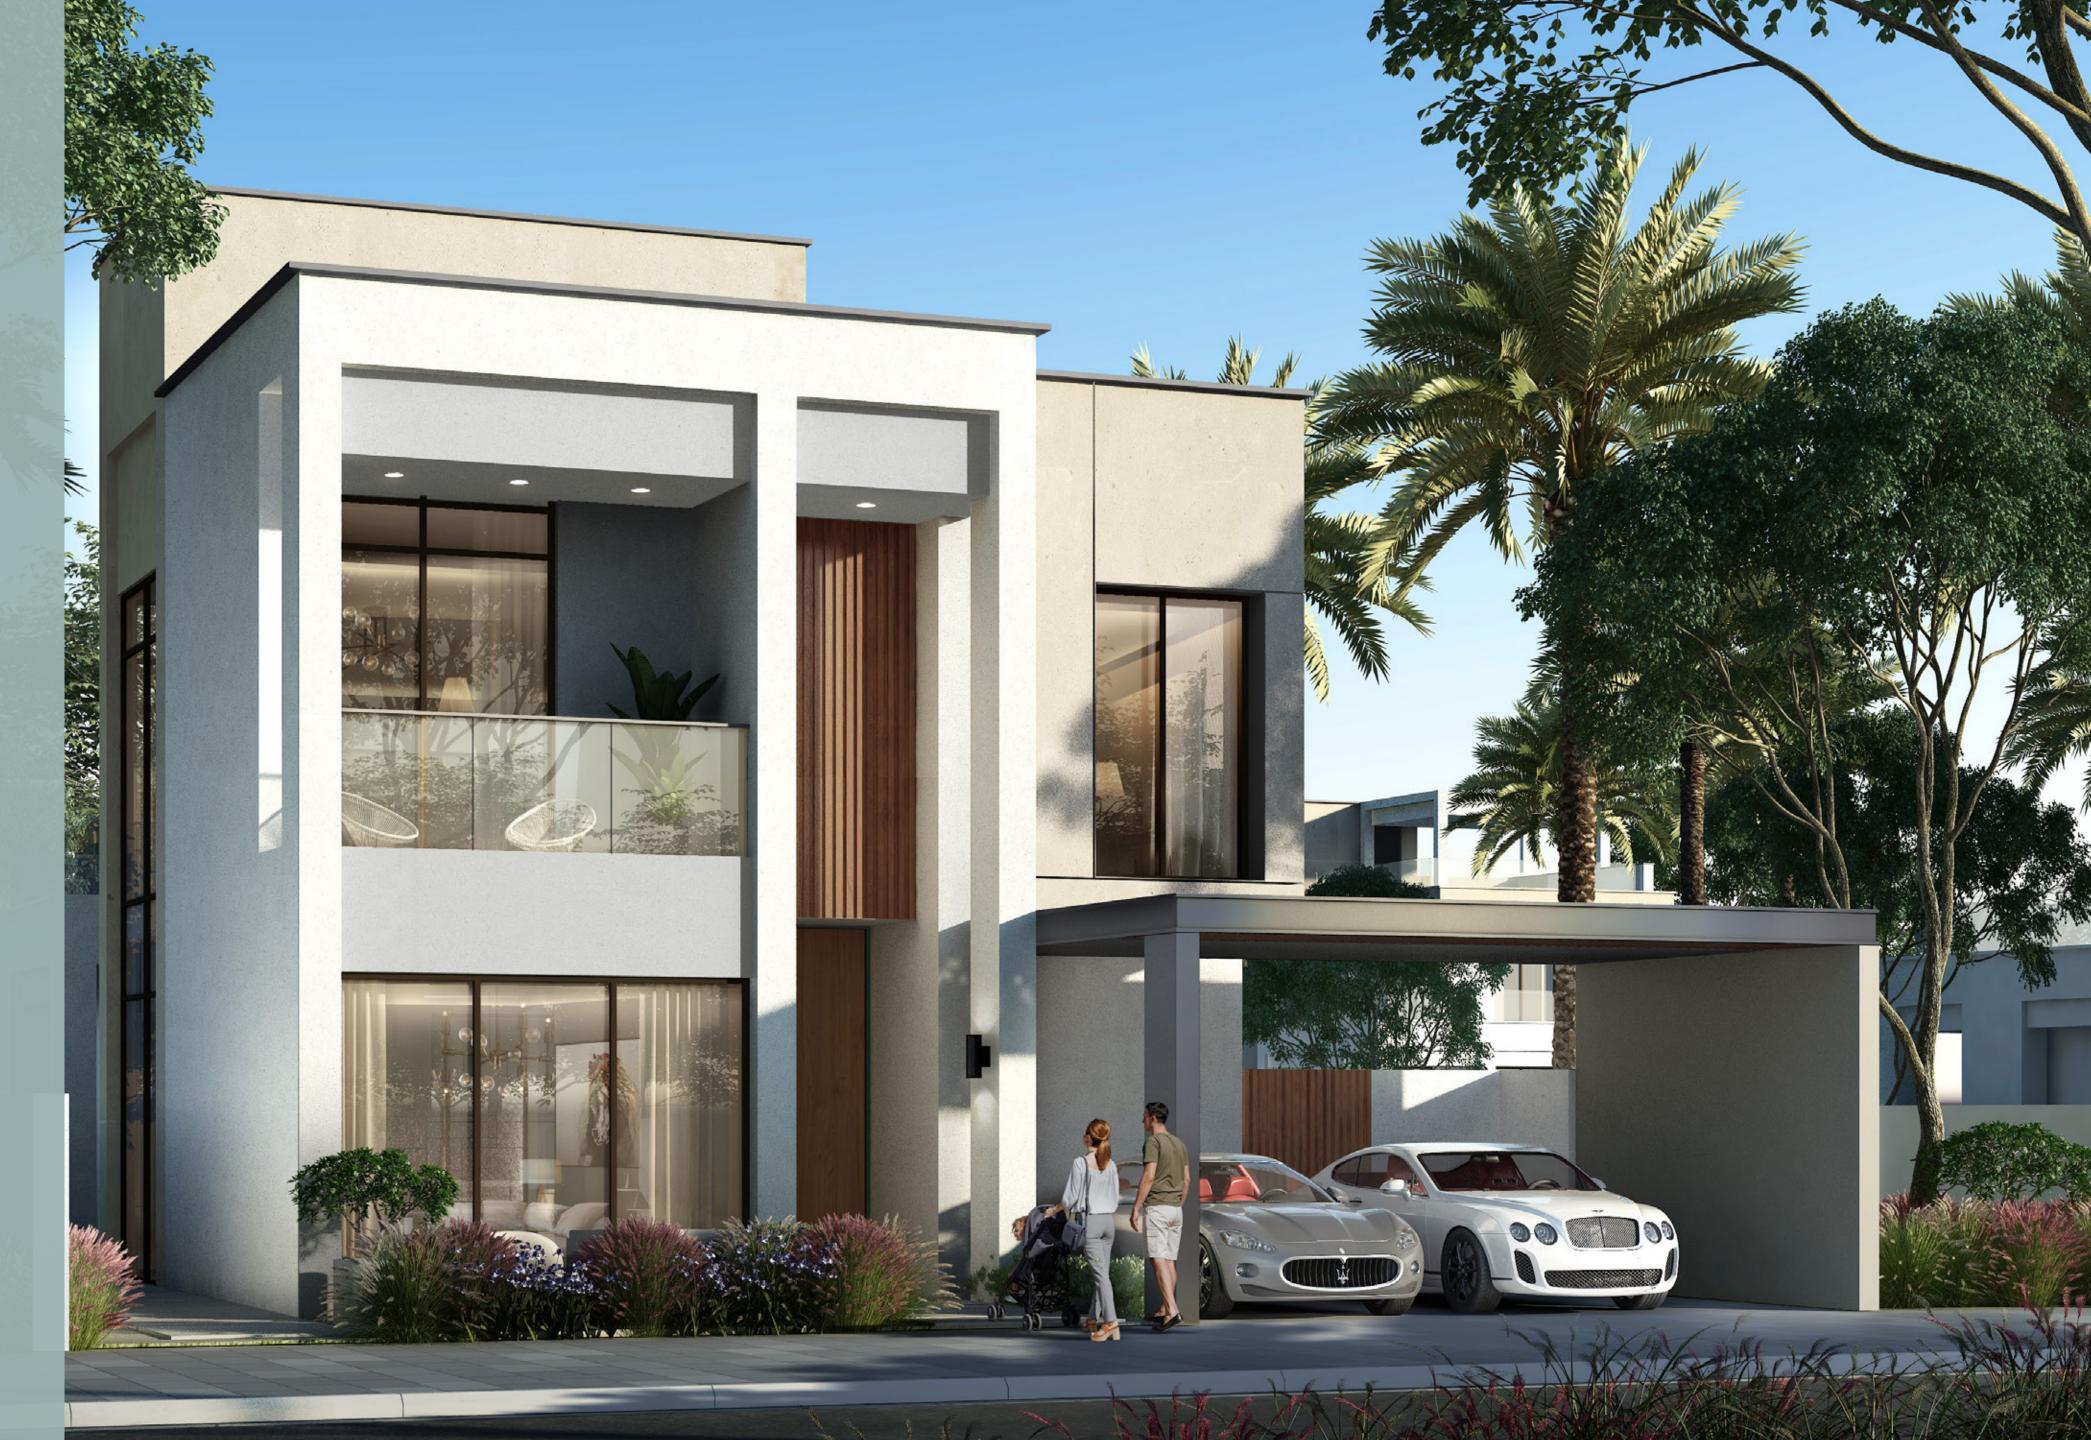

### 3 BEDROOM VILLAS

Come home to the privacy of your 3-bedroomed standalone villa. Modern and contemporary in design, your villa offers 3,534 SQ FT of living areas accompanied by a spacious terrace, double garage and generous roof top terrace.

### 4 BEDROOM VILLAS (TYPE A)

Type A is a standalone and well-appointed contemporary villa of 4,097 SQ FT nestling in a generous plot served with terraces. A spacious living area leads to the garden and an alternative family area is located on the first floor near the large master bedroom. There is a garage for two cars.

### 4 BEDROOM VILLAS (TYPE B)

Type B offers further space in a modern 4,440 SQ FT layout. Spacious living areas and bedrooms are complemented by a large balcony area, terraces on the ground floor and roof, and a generous garden plot. There is also a double garage.