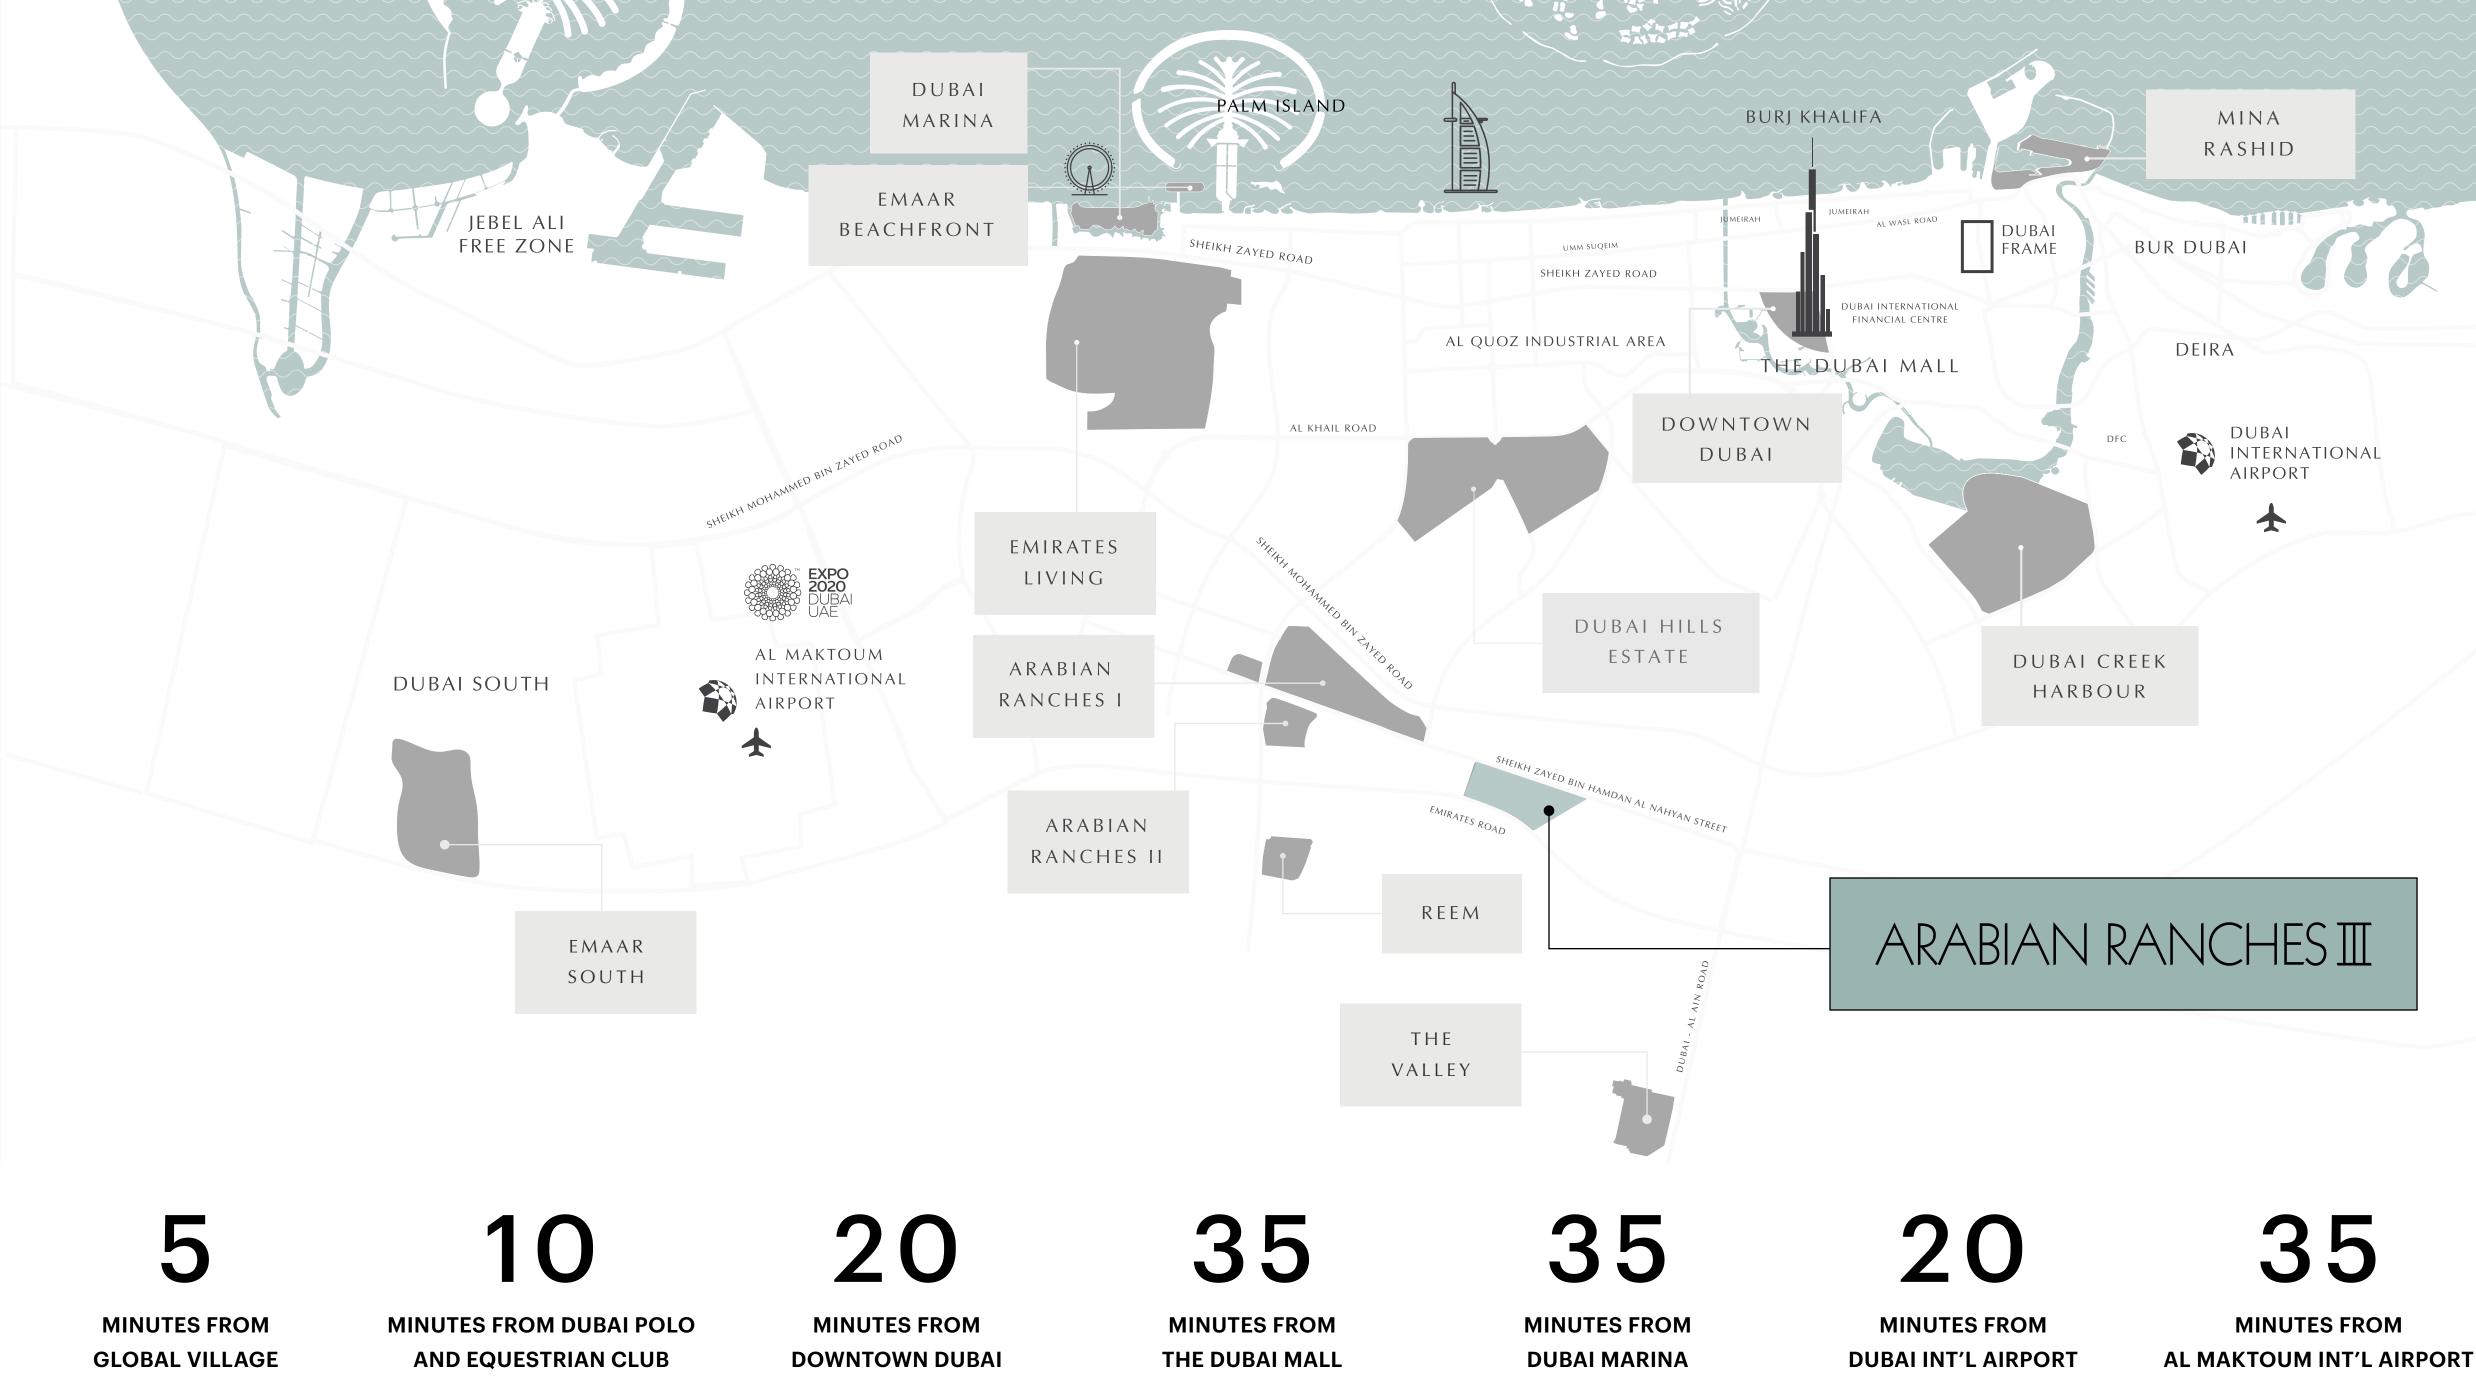

### RESIDENTS OF ARABIAN RANCHES III WILL LIVE IN THE VICINITY OF

THE FORTHCOMING LARGEST AIRPORT IN THE WORLD

**EXPO** 2020 DUBAI HILLS MALL

AL QUDRA **CYCLING TRACK** AND MORE TO COME

### ACADEMIC RD, **EMIRATES RD AND SEVERAL NEW ROADS**

Caya at Arabian Ranches III goes the extra mile to provide the finest in premium living. Your contemporary and generously appointed villa offers space, privacy and a host of lifestyle amenities and activities nearby.