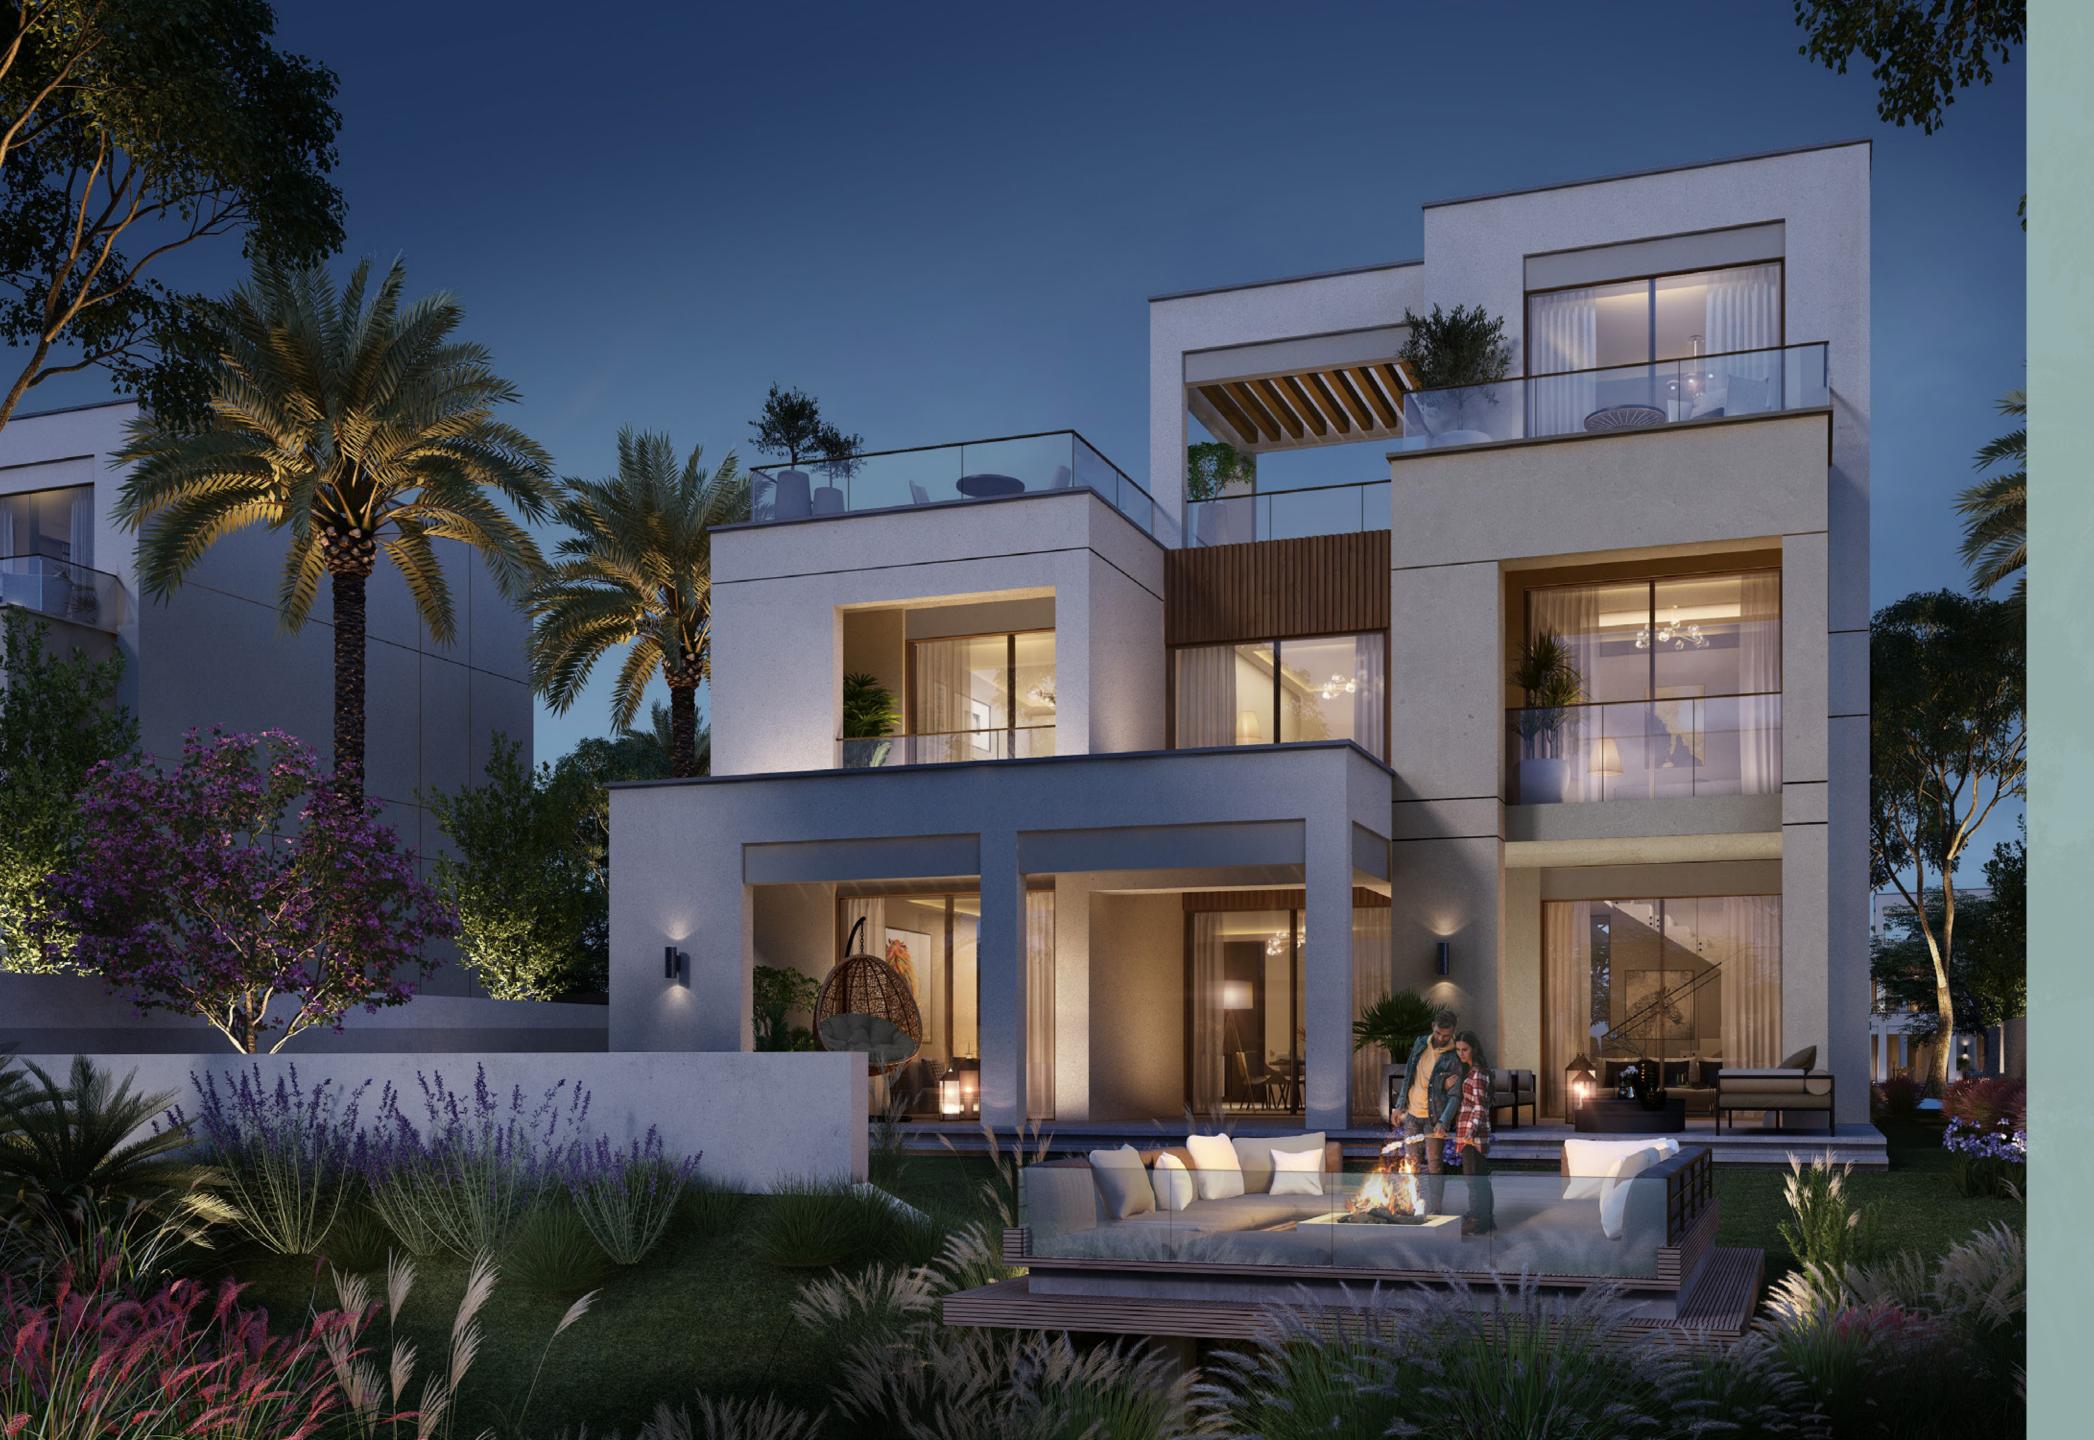

### EXQUISITELY APPOINTED HOMES

These contemporary, standalone villas are nestled in generous plots and are just a stone's throw from ARIII Central Park. Enjoy entertaining in your garden and terrace areas or access a host of amenities nearby. Sports facilities, bicycle trails and meandering walking pathways await. Or enjoy the signature club house, gym and pool and take time out for leisurely family dining and shopping.

SPORTS FACILITIES

FIRE PIT

GENEROUS PLOT SIZES

### 5 BEDROOM VILLAS

The modern 5-bedroom standalone villas face directly onto the central park and offer 5,484 SQ FT of living space. There are garages for 3 vehicles and the contemporary rooms are large and airy. Spacious balconies and terraces with ground-floor firepit and a substantial roof lounge offer views onto the lush parkland.

### ROOFTO TERRACE LIVING

Office P03, Bay Square 2, Business Bay, P.O. Box: 25129, Dubai, UAE | Tel: +971 4 425 2780 www.dubaipremierestates.com