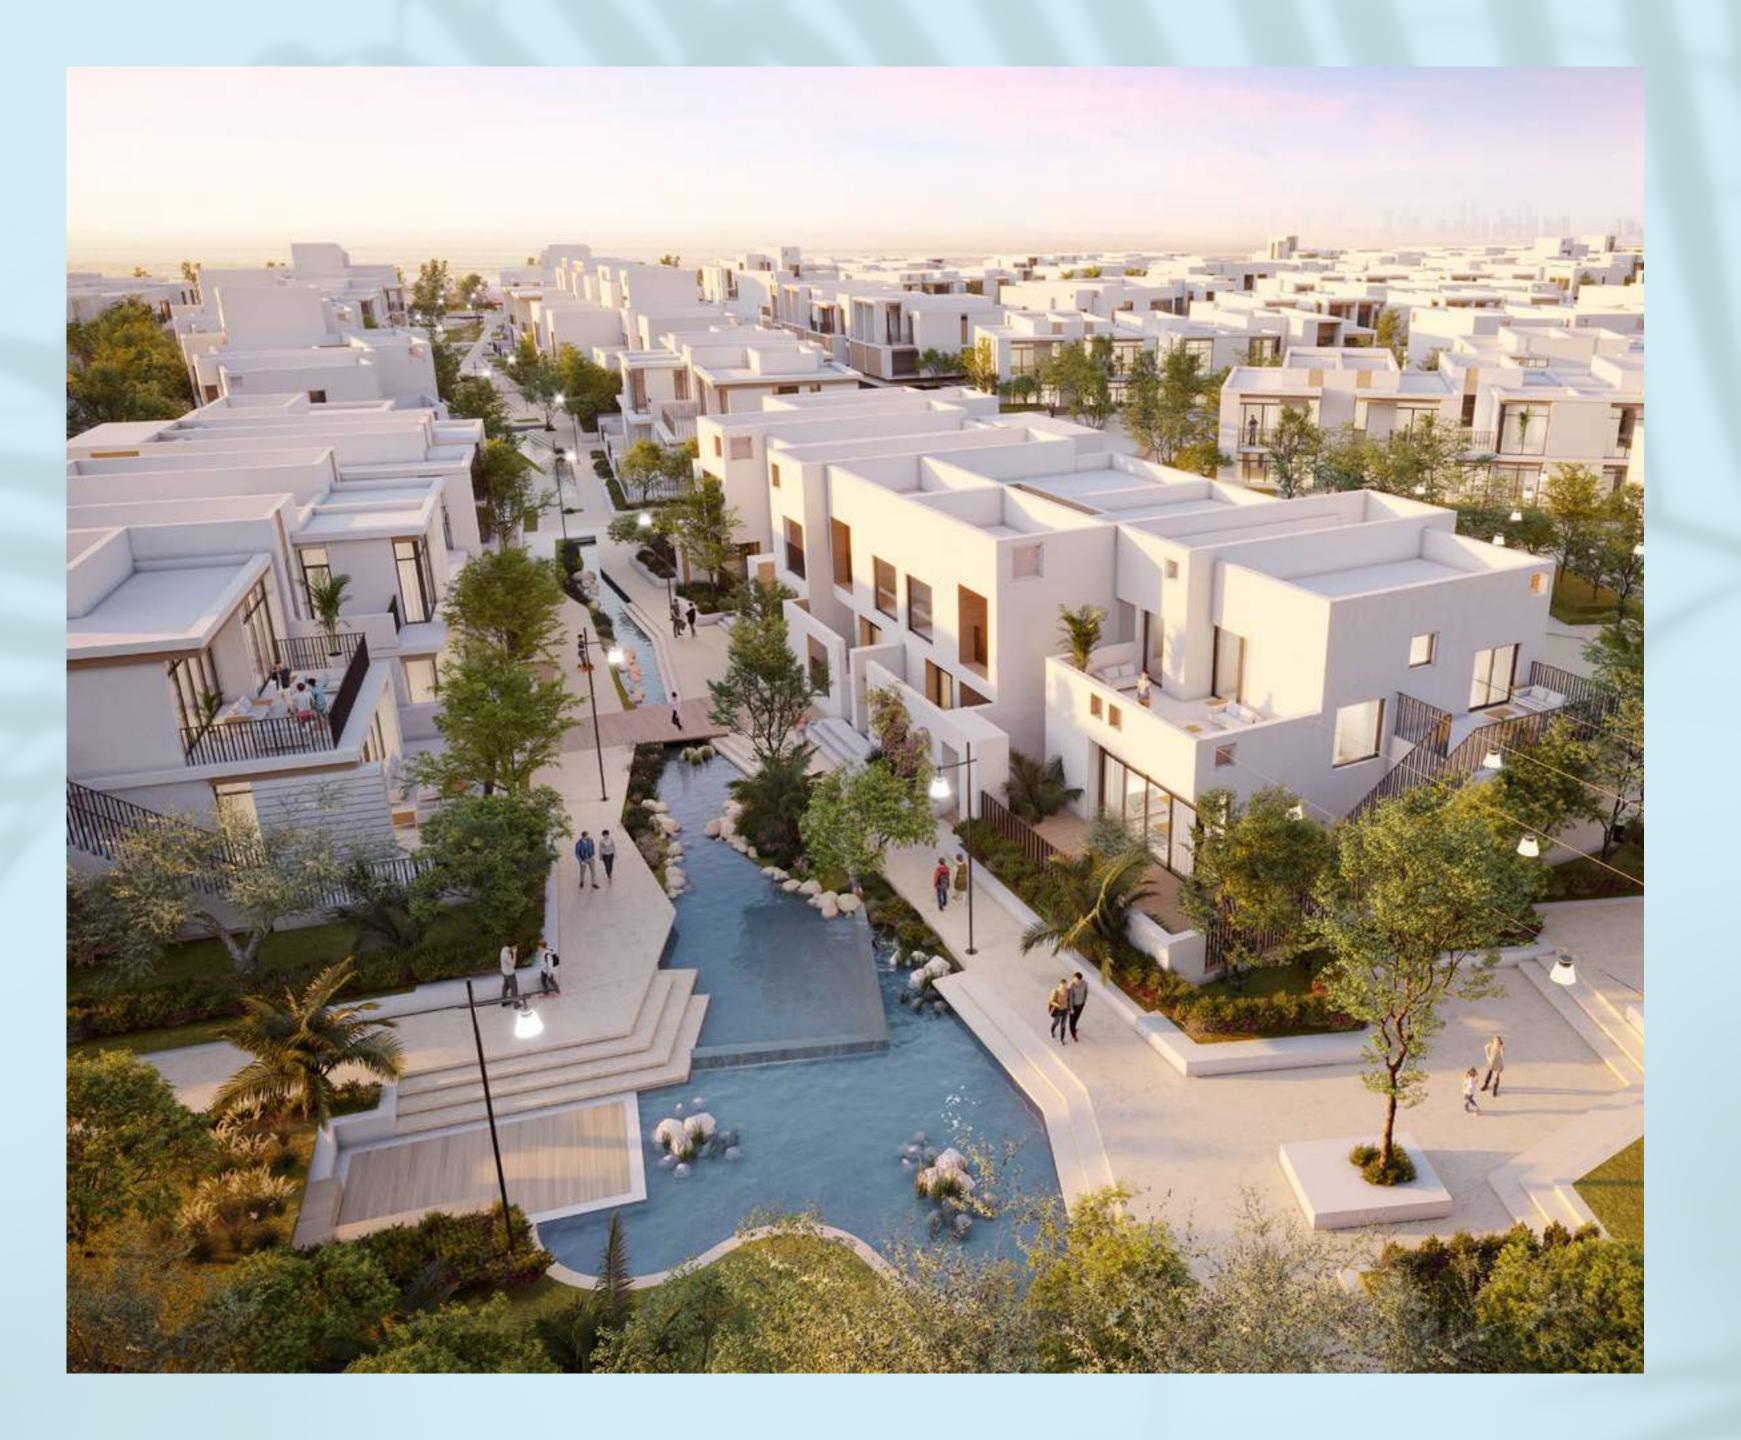

### DUBAI'S FIRST URBAN VILLAGE

Whitewashed houses, cobbled streets, modern neoclassical homes, winding paths bringing the community together. Bliss is Dubai's first urban village with a sustainable design inspired by the warm and close-knit organic cities and neighbourhoods.

## WHERE YOUR CHILDREN CAN RUN FREE

Bliss is designed to be a pedestrian-friendly community where children can play as freely in their backyards as they can on the streets in front of your villa.

Broad walkways and paved streets are built to further instill a walkable community and town feel, where you can reach every amenity in the neighbourhood on foot within minutes.

## WHERE BEAUTY LIES AT EVERY CORNER

The cosy ambience of Bliss is further accentuated with the green grass, small plants, shade-giving trees and vibrant flowers that make every street and every corner of the neighbourhood a treat for the eyes.