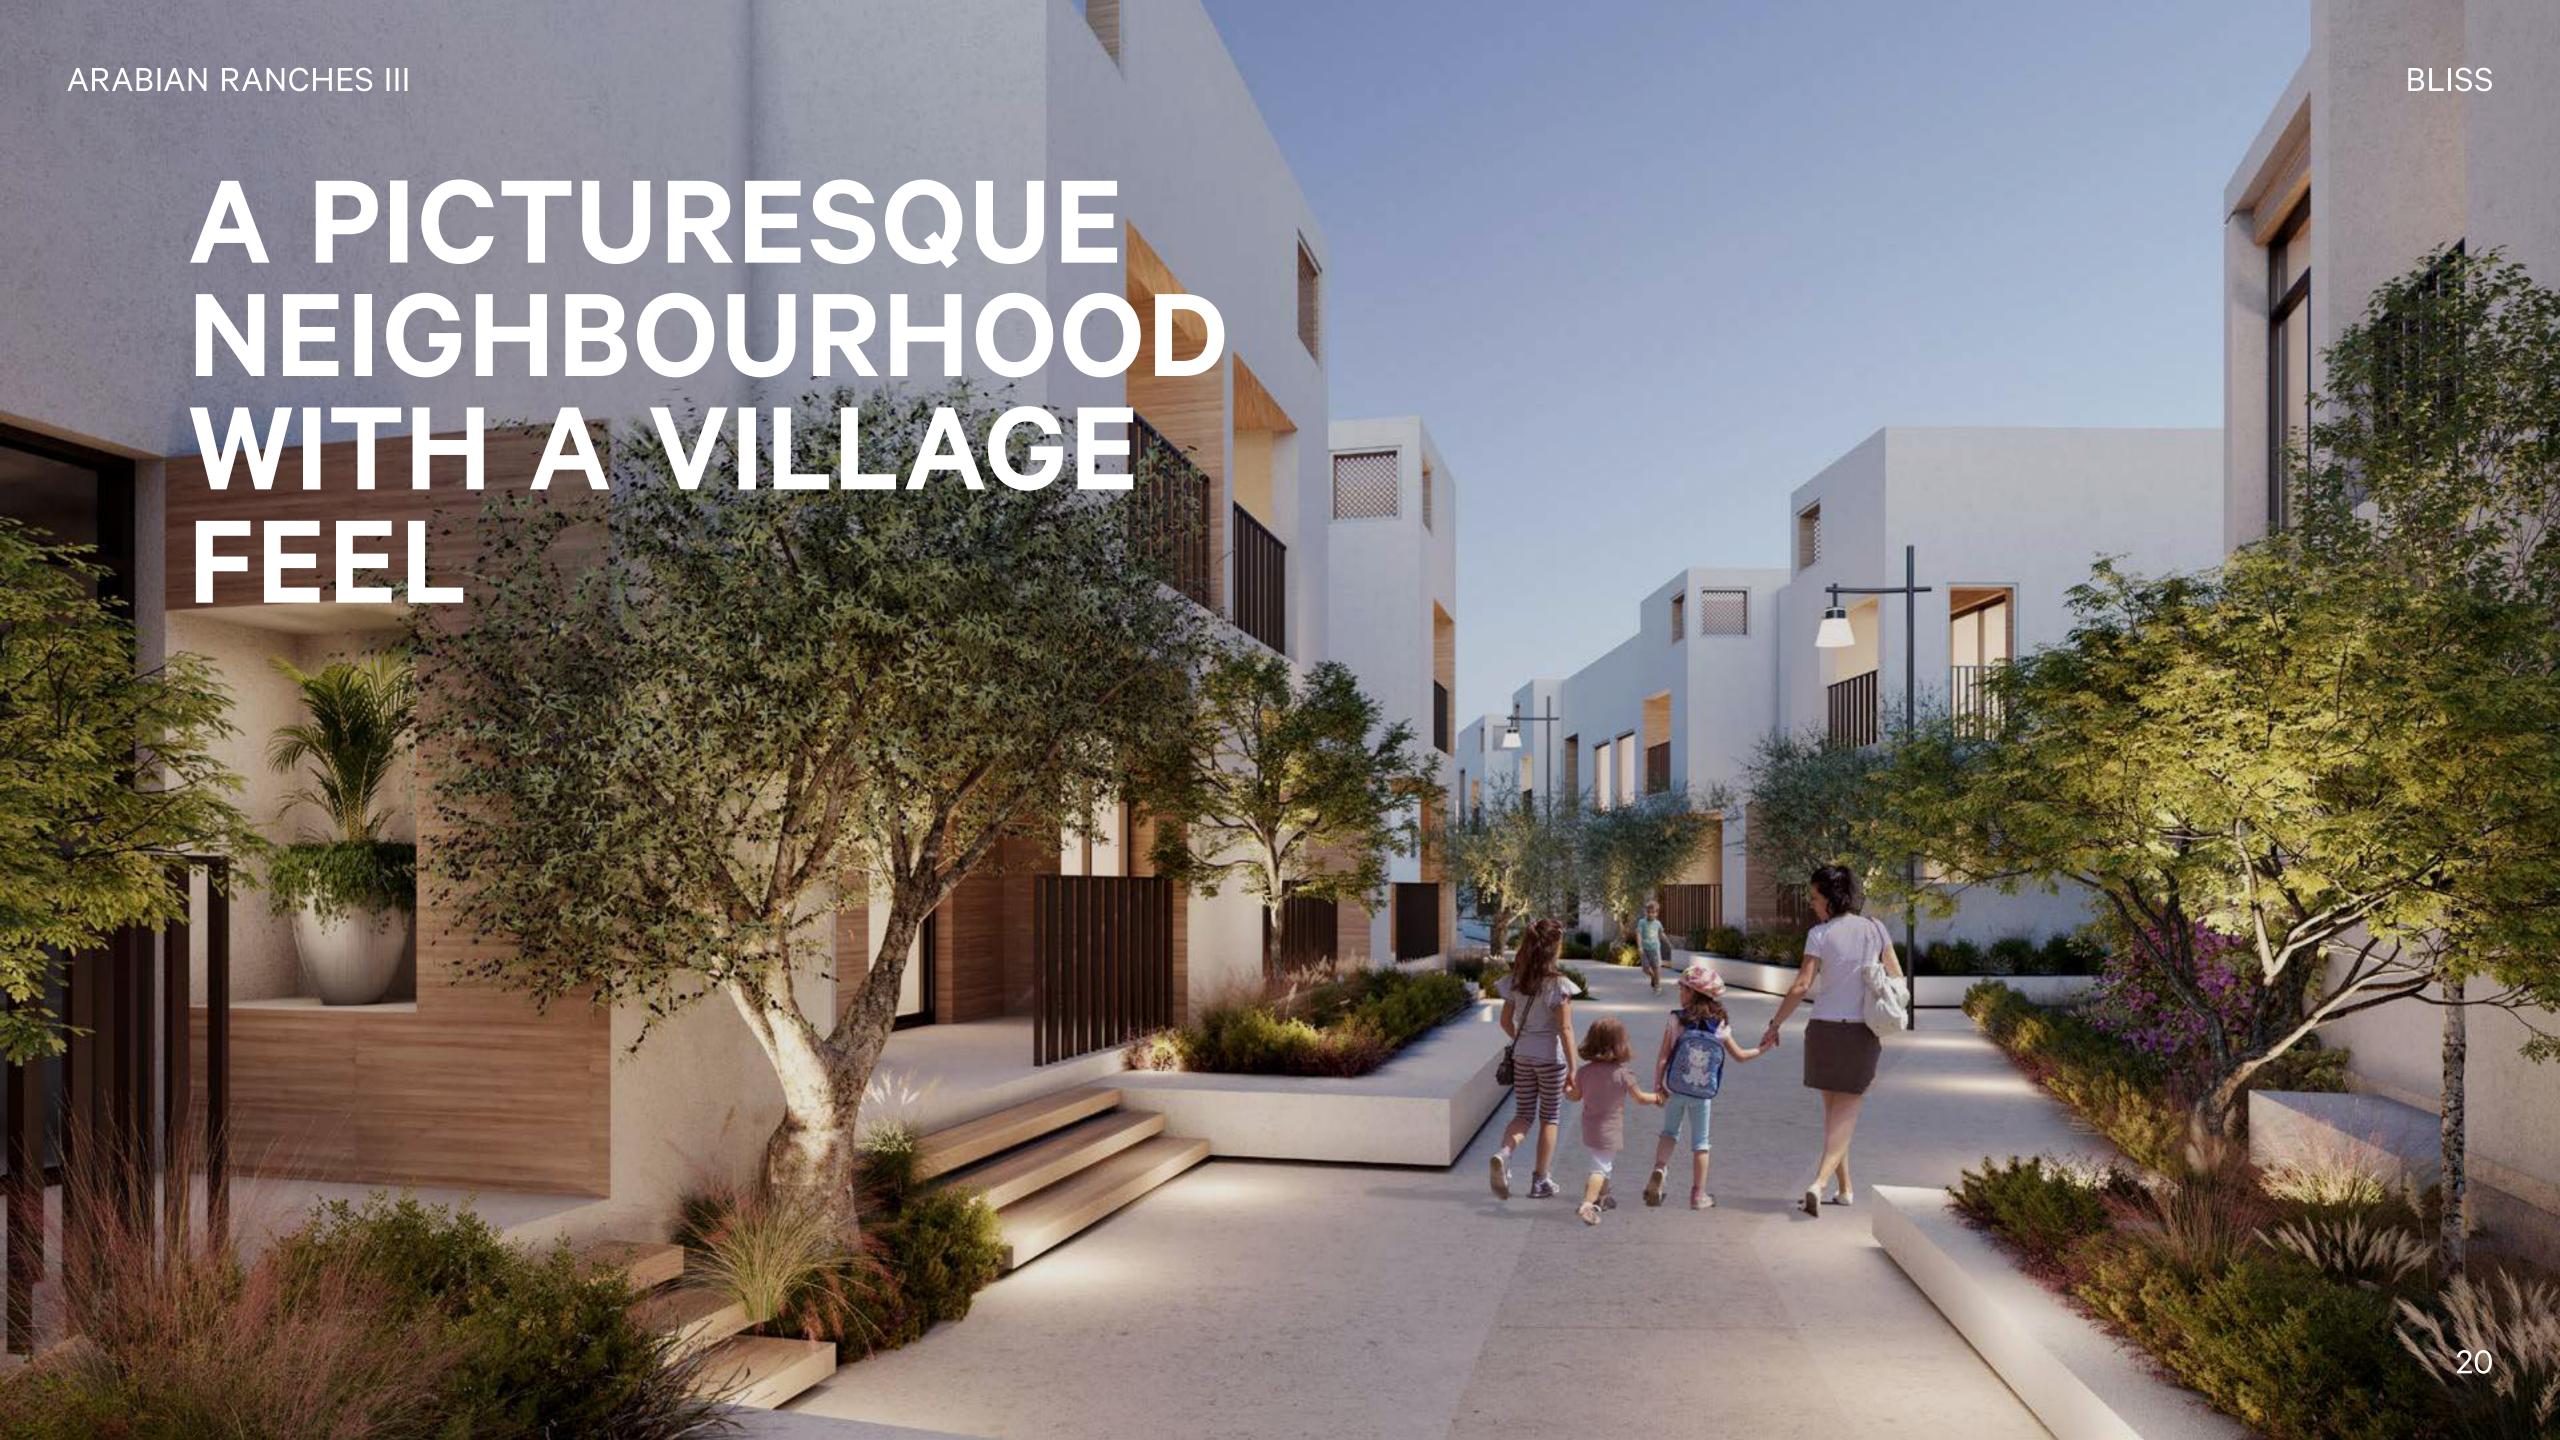

### DUBAI'S FIRST URBAN VILLAGE

Whitewashed houses, cobbled streets, modern neoclassical homes, winding paths bringing the community together. Bliss is Dubai's first urban village with a sustainable design inspired by the warm and close-knit organic cities and neighbourhoods.

## WHERE YOUR CHILDREN CAN RUN FREE

Bliss is designed to be a pedestrian-friendly community where children can play as freely in their backyards as they can on the streets in front of your villa.

Broad walkways and paved streets are built to further instill a walkable community and town feel, where you can reach every amenity in the neighbourhood on foot within minutes.