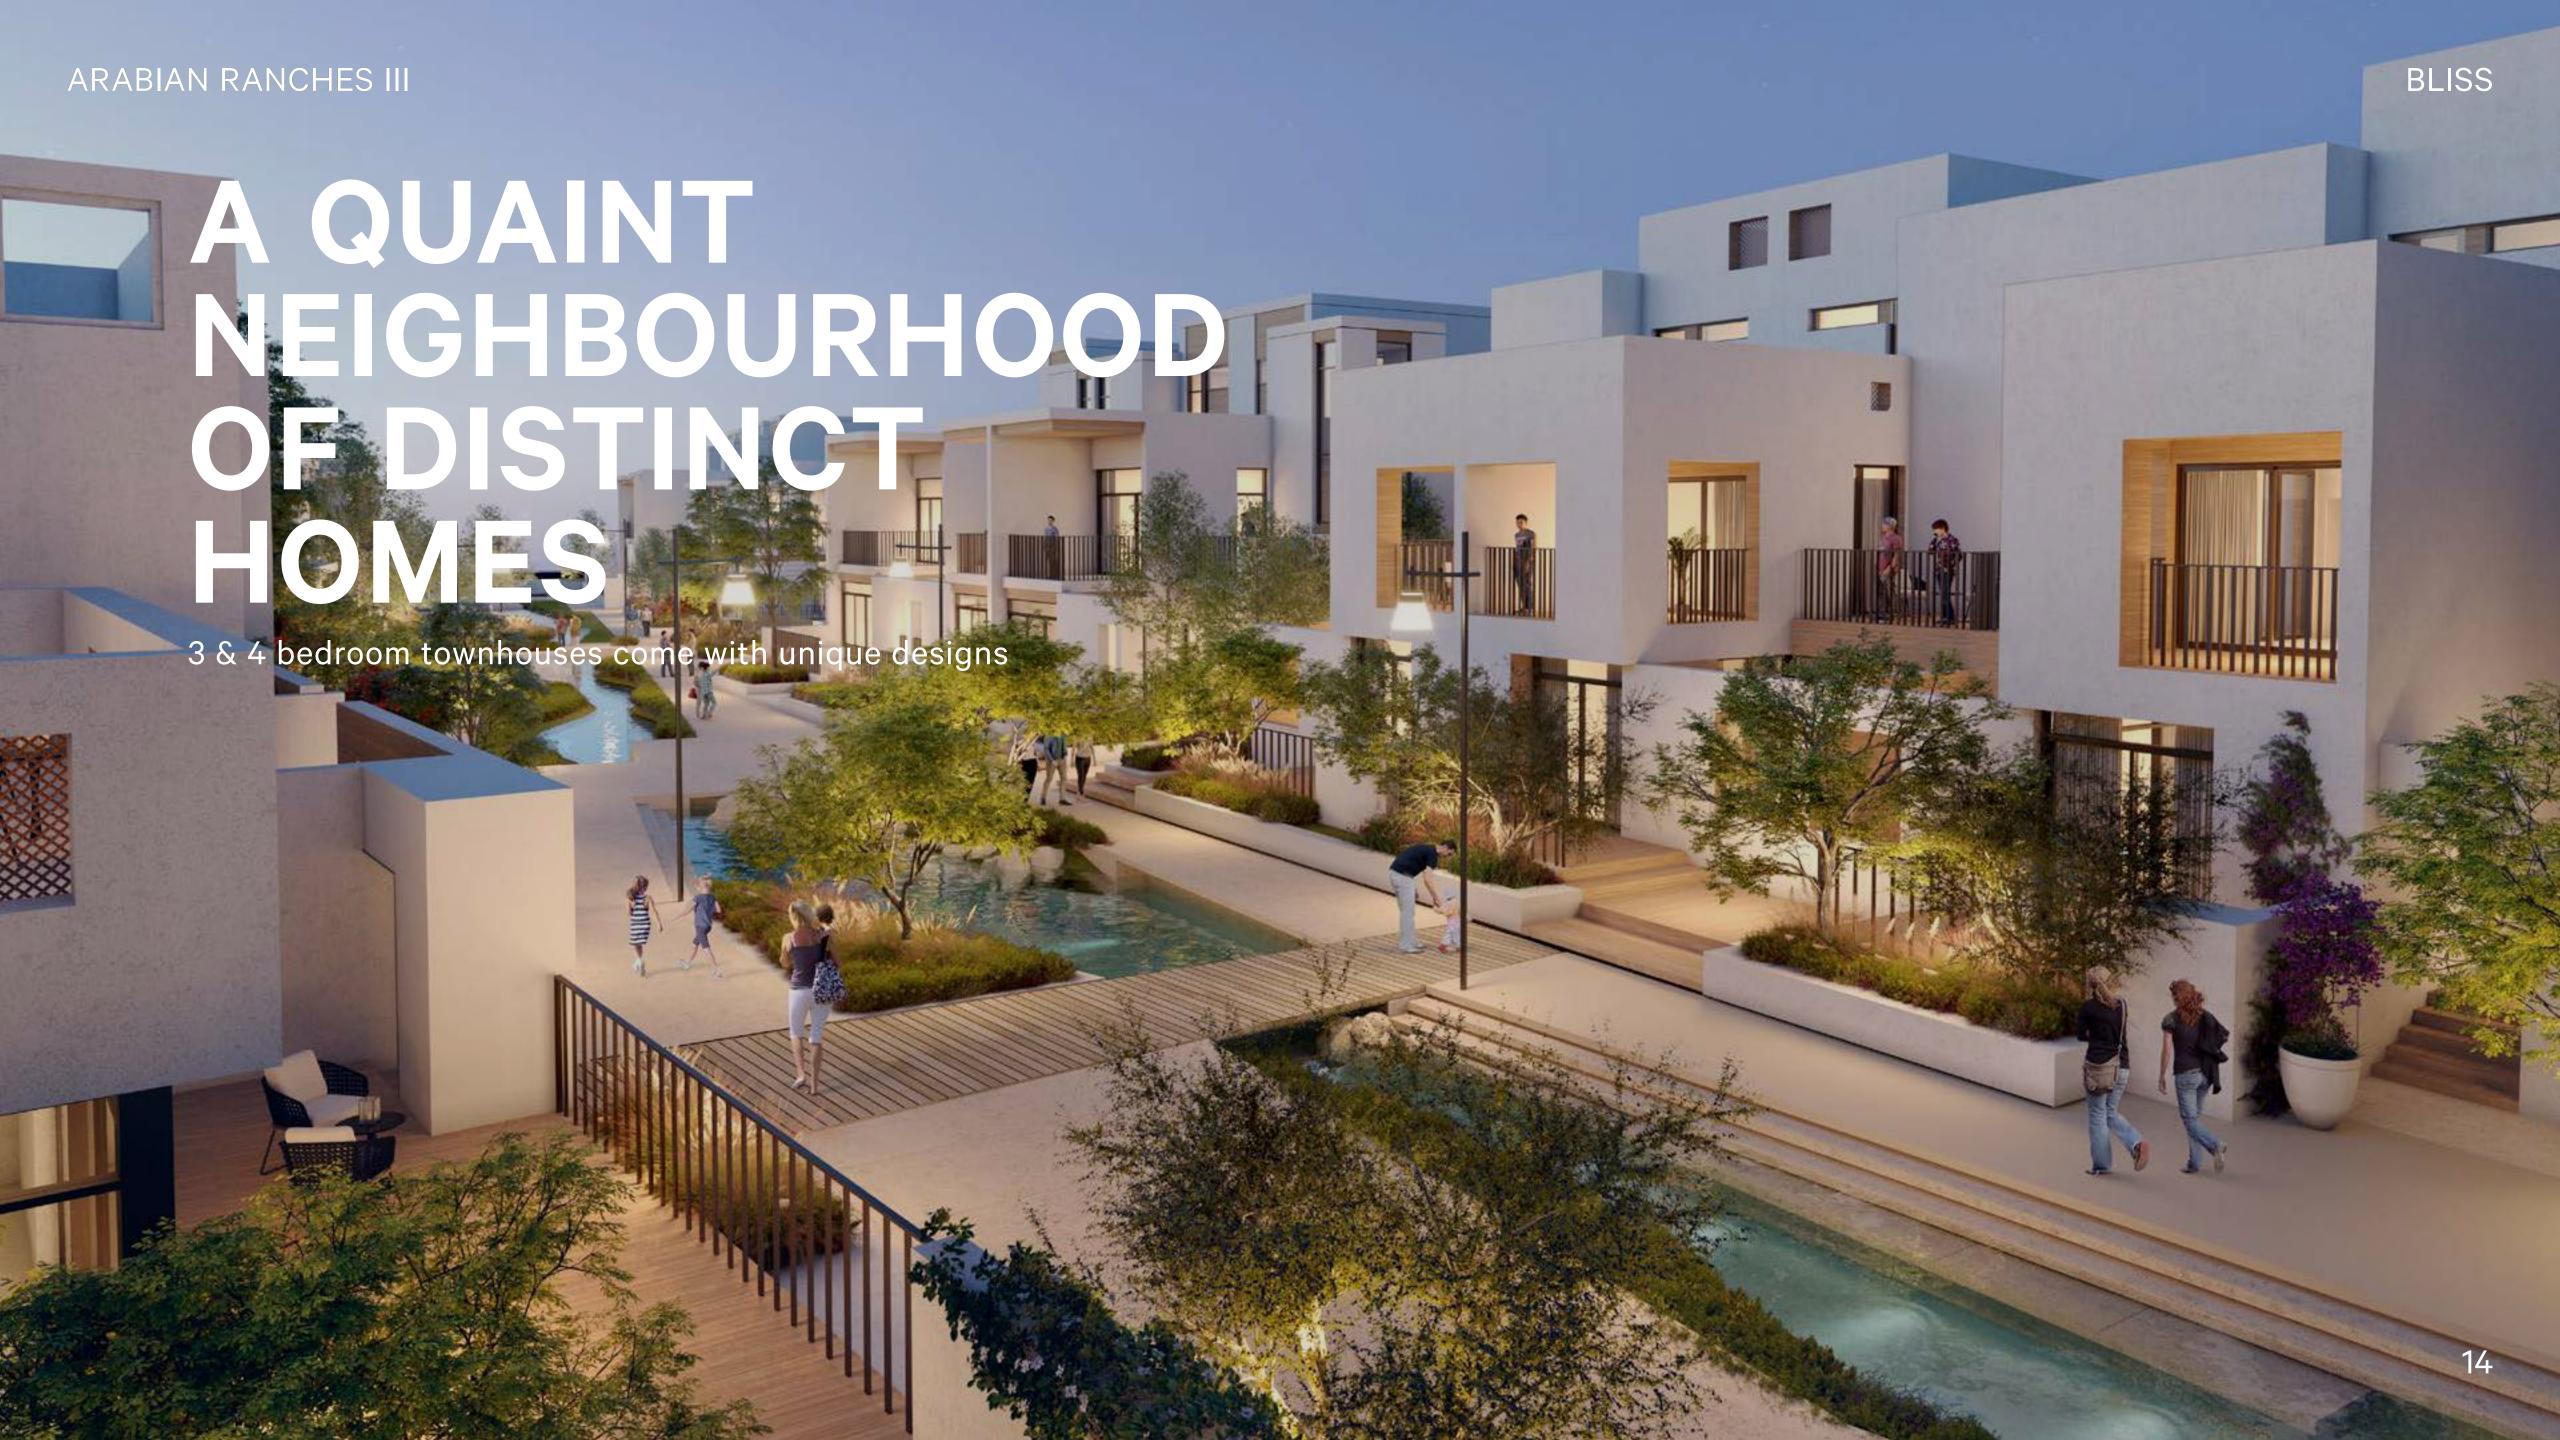

### DUBAI'S FIRST URBAN VILLAGE

Whitewashed houses, cobbled streets, modern neoclassical homes, winding paths bringing the community together. Bliss is Dubai's first urban village with a sustainable design inspired by the warm and close-knit organic cities and neighbourhoods.

## WHERE YOUR CHILDREN CAN RUN FREE

Bliss is designed to be a pedestrian-friendly community where children can play as freely in their backyards as they can on the streets in front of your villa.

Broad walkways and paved streets are built to further instill a walkable community and town feel, where you can reach every amenity in the neighbourhood on foot within minutes.

## WHERE BEAUTY LIES AT EVERY CORNER

The cosy ambience of Bliss is further accentuated with the green grass, small plants, shade-giving trees and vibrant flowers that make every street and every corner of the neighbourhood a treat for the eyes.

## UNIQUE HOMES FOR YOUR HAPPY FAMILY

The colour palettes, interior space architecture, materials and skylights all complement each other to give you and your family an ideal home.

Villas also come with a large courtyard that is perfect for having barbeques, entertaining guests, as well as giving your children more space to play freely.