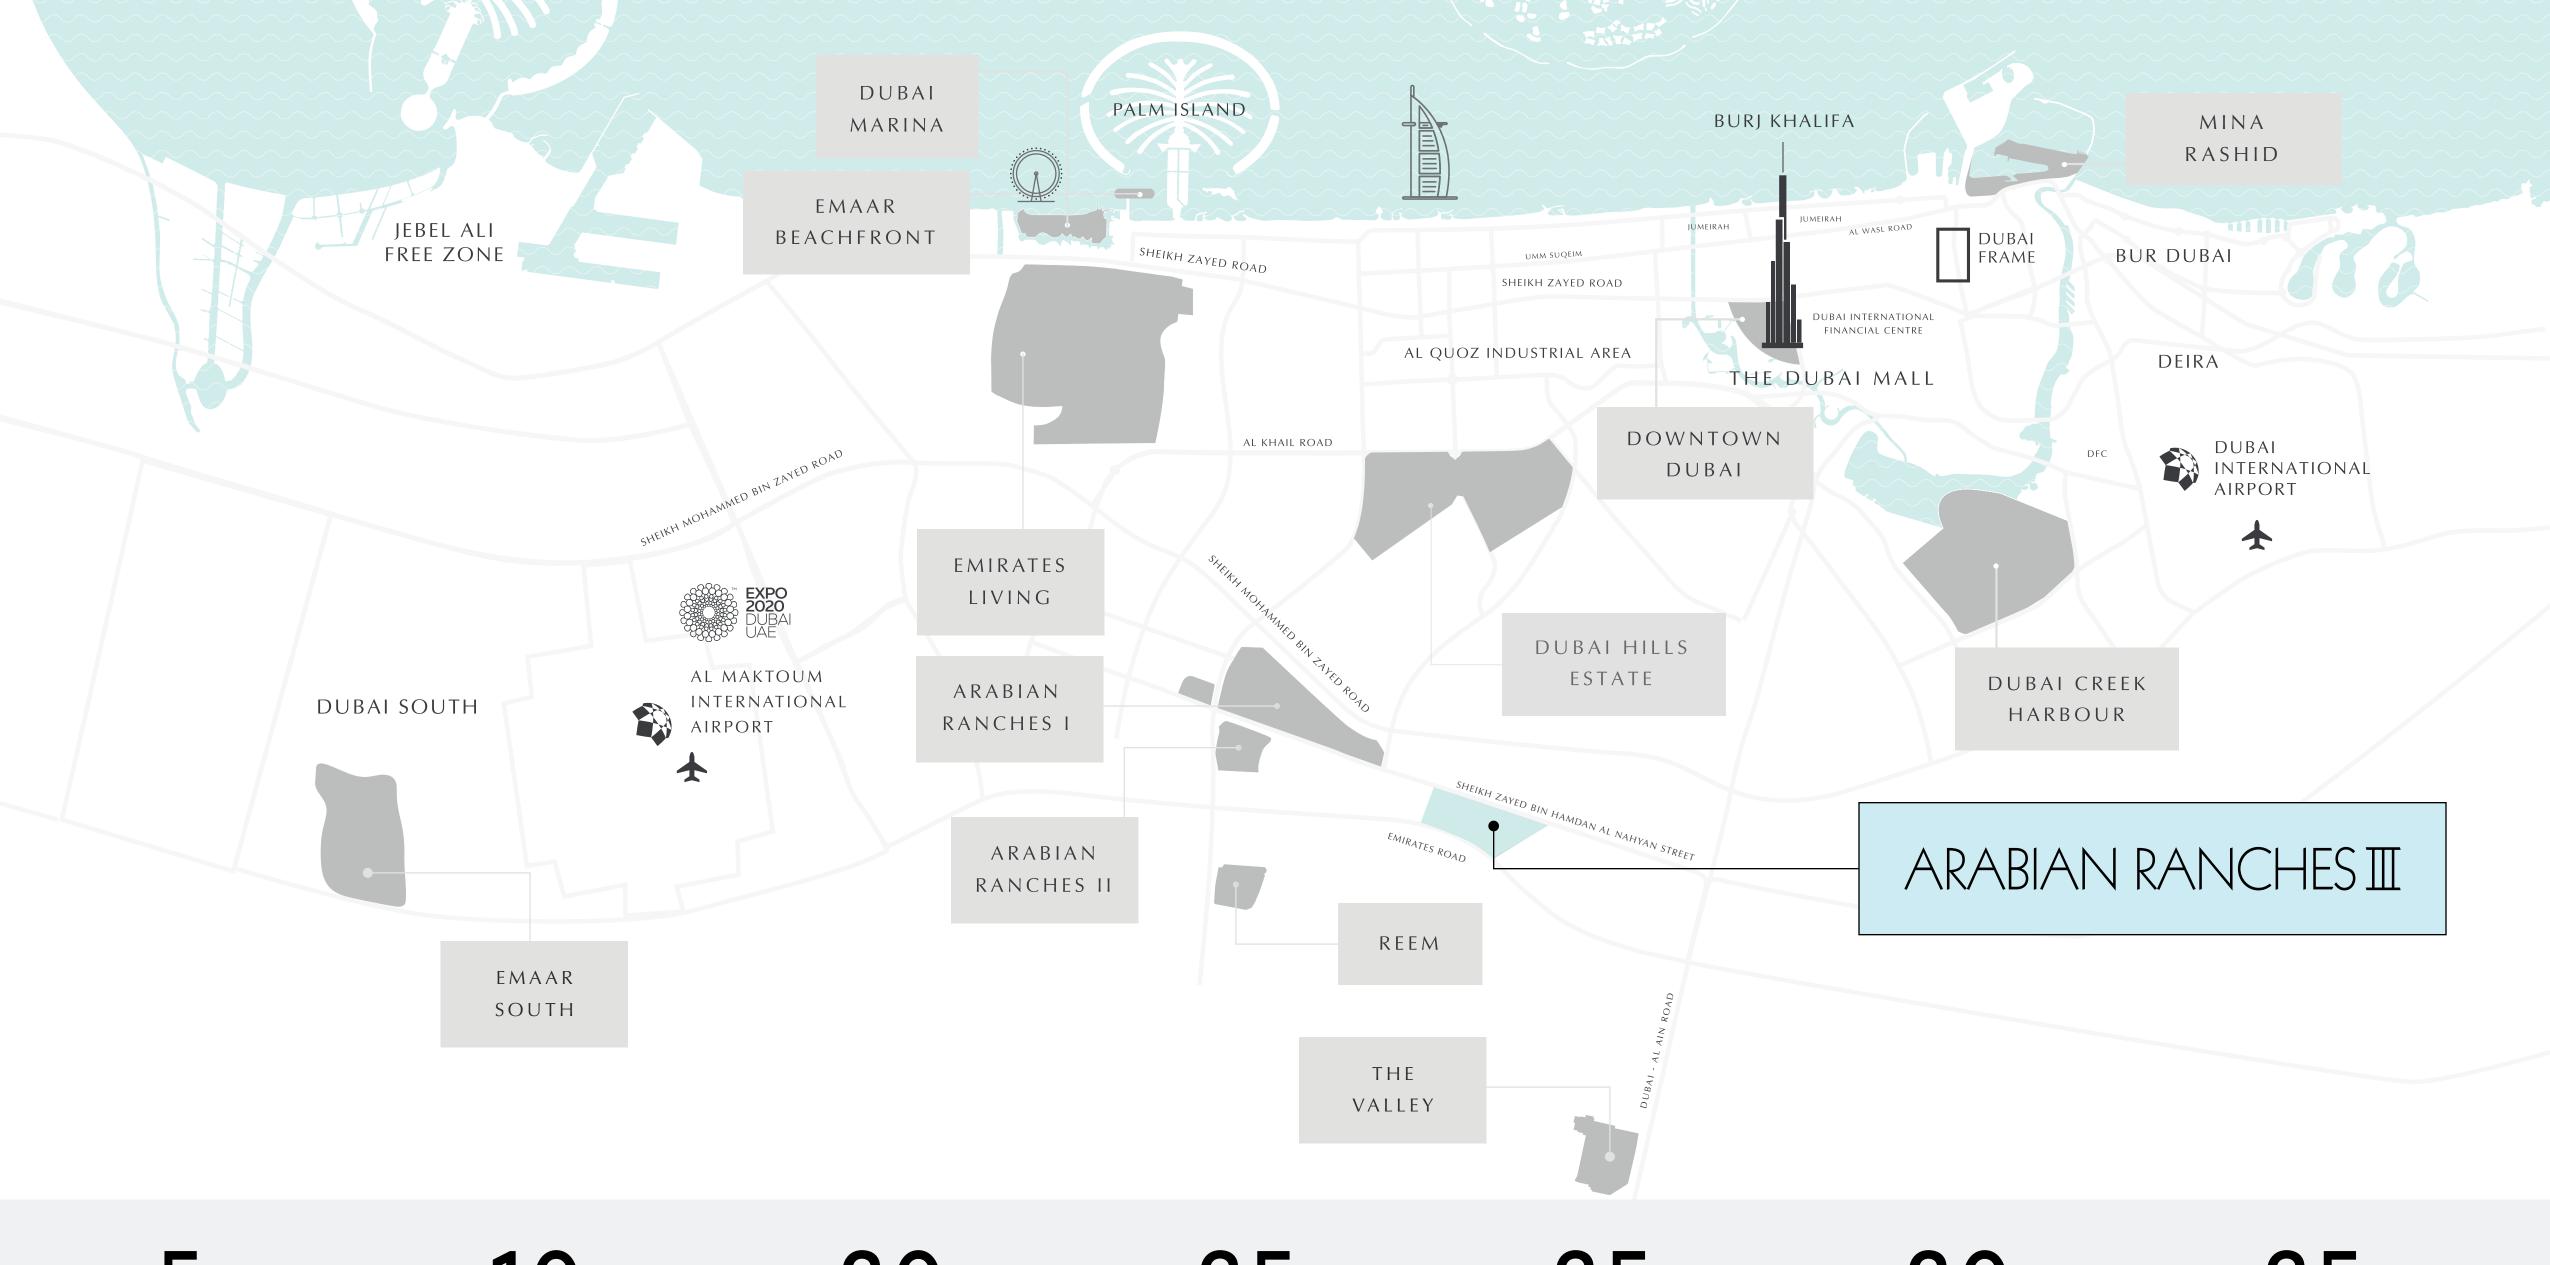

### CLOSE TO ARABIAN RANCHES I & II

Home to Arabian Ranches Golf Club and 15 full-size tennis courts, Arabian Ranches offers you the gold standard in integrated community living. What's more, it offers your children the highest standards of education to empower them for the future.

MINUTES FROM GLOBAL VILLAGE

MINUTES FROM DUBAI POLO
AND EQUESTRIAN CLUB

20
MINUTES FROM
DOWNTOWN DUBAI

35
MINUTES FROM
THE DUBAI MALL

35
MINUTES FROM
DUBAI MARINA

20
MINUTES FROM
DUBAI INT'L AIRPORT

MINUTES FROM
AL MAKTOUM INT'L AIRPORT