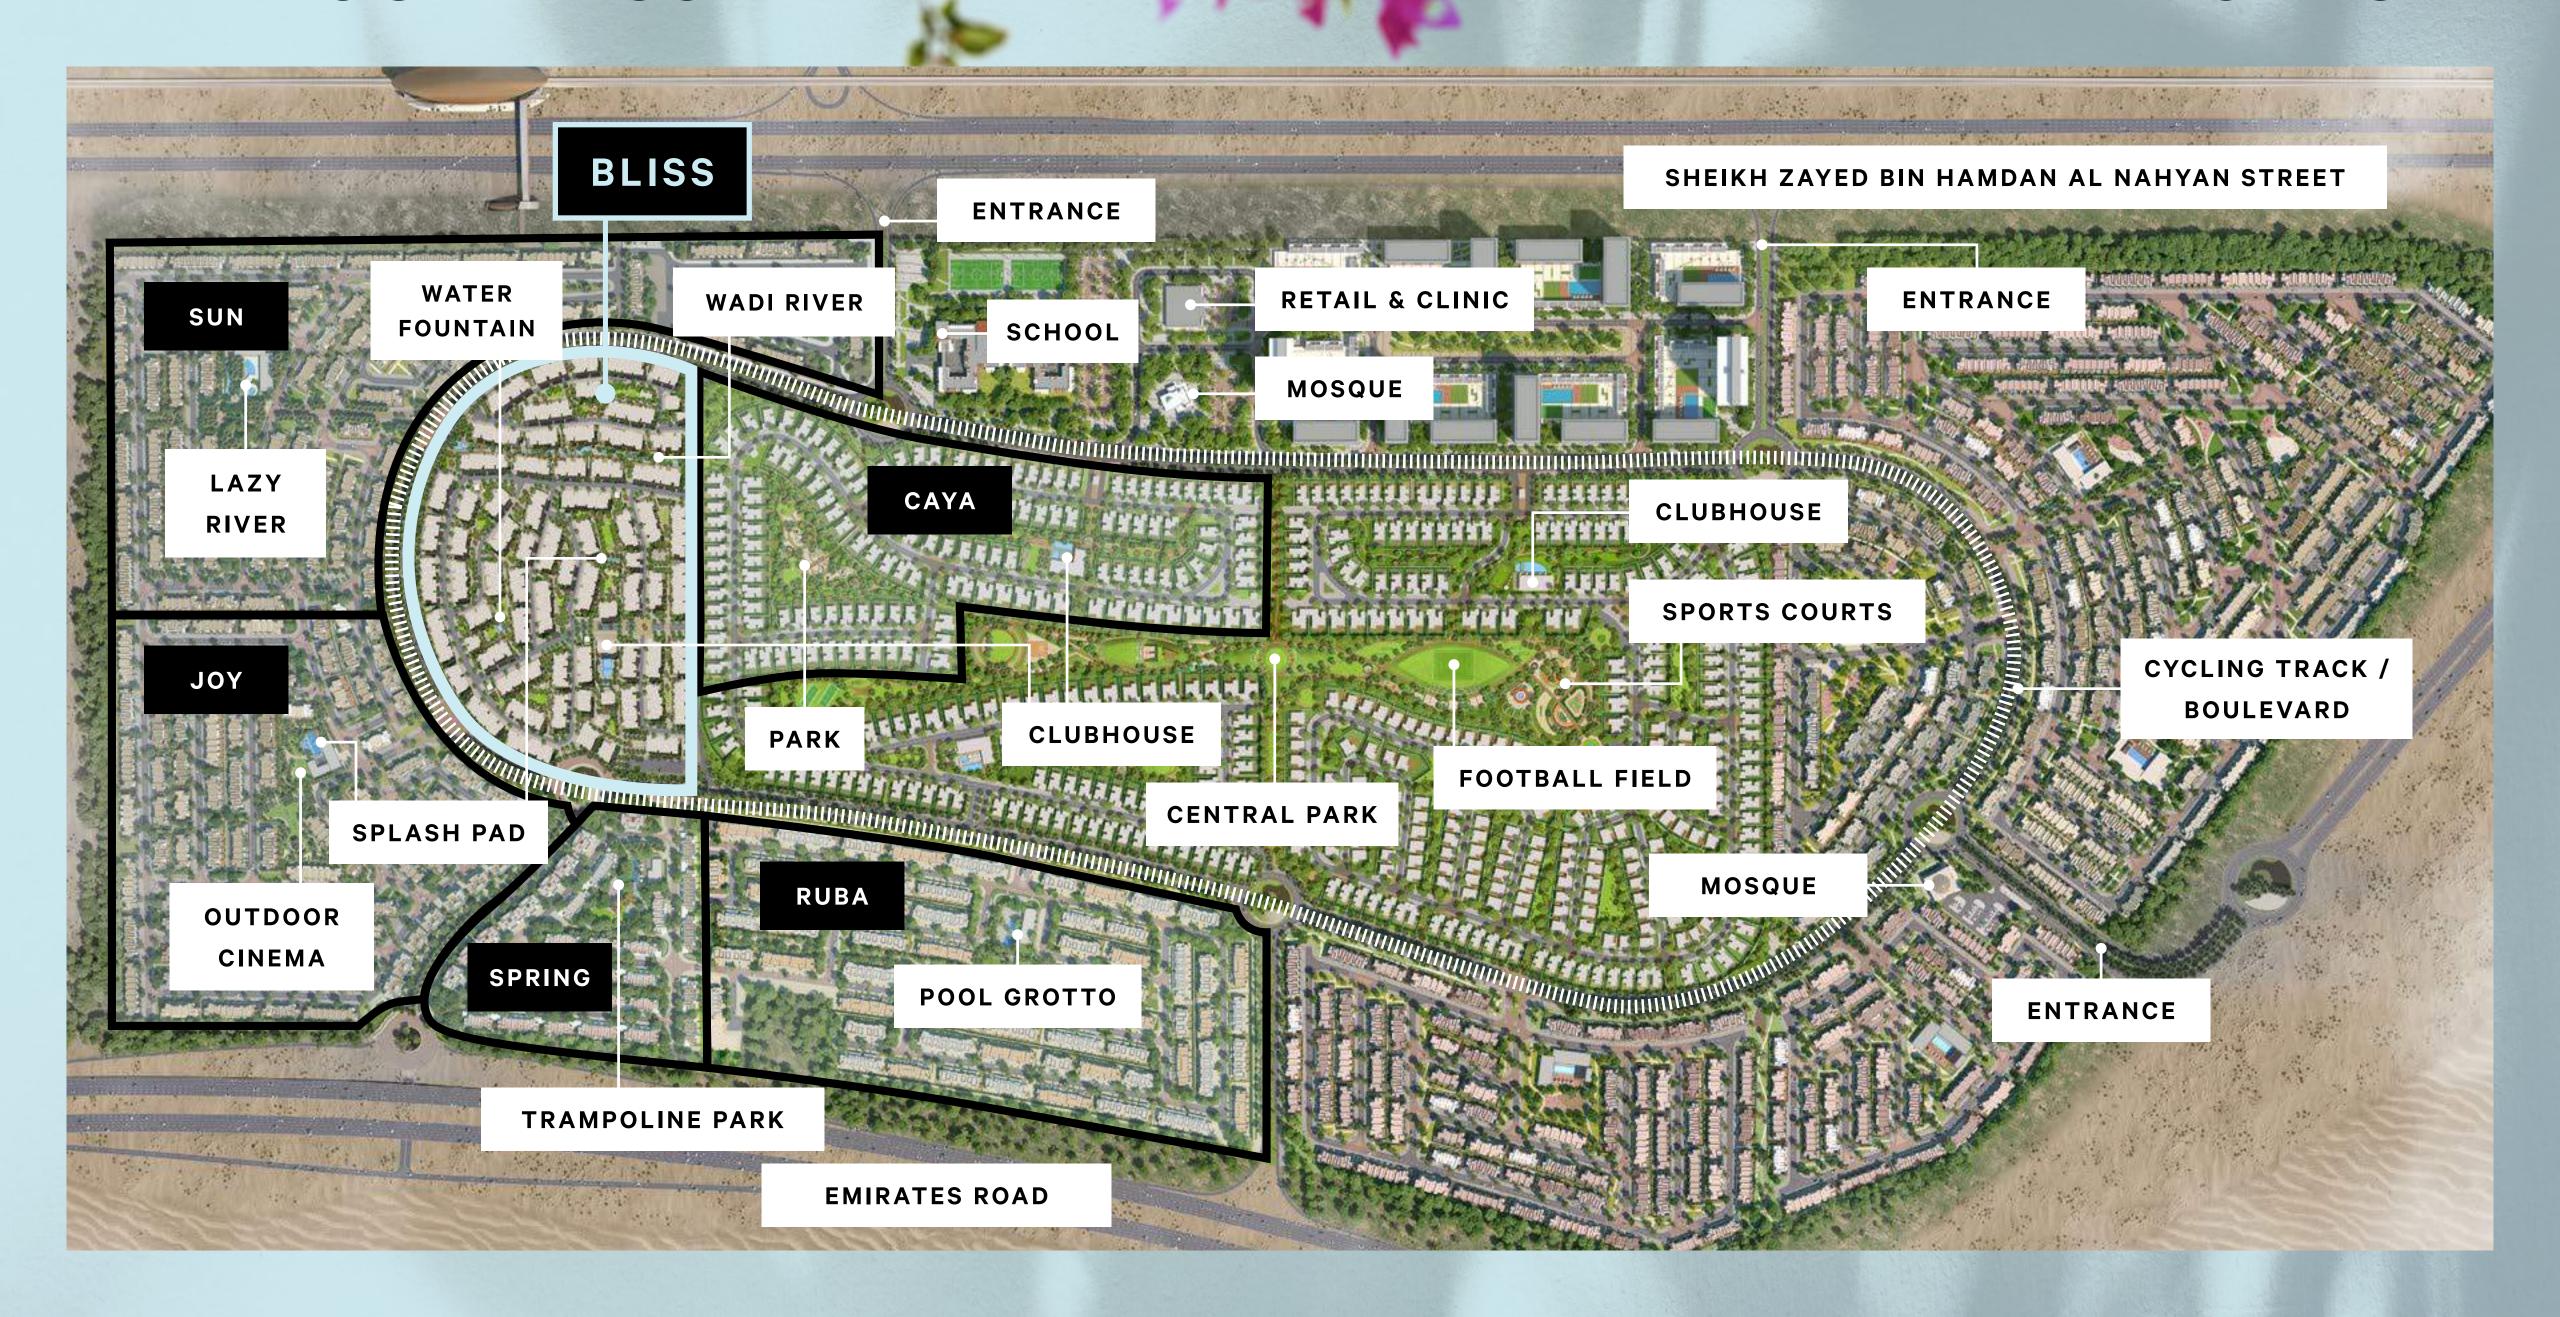

### BLISS

- 1 Boulevard
- Gated Entry
- 3 Clubhouse
- 4 Swimming Pool
- 5 Town Centre
- 6 Wadi River
- 7 Fountain Square
- 8 Mosque
- 9 Kids Play Area
- 10 Wet Splash Pad
- 11 Water Fountain
- 12 Bus Stop

### STEPS AWAY FROM THE COMMUNITY CENTRE

Bliss is designed to cater to every need, with a range of leisure amenities, a large town centre, beautiful coffee shops and restaurants, as well as green spaces, supermarkets and retail centres.