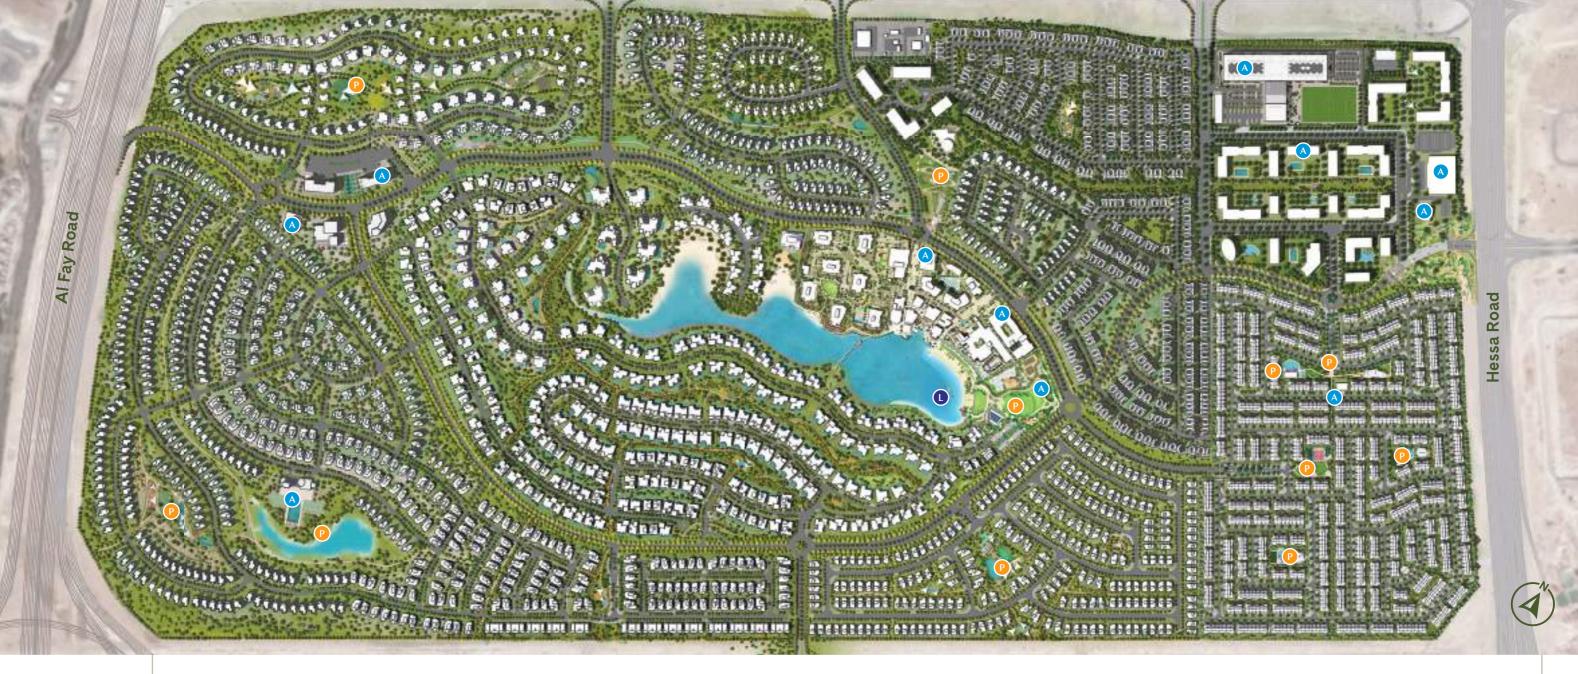

Spanning over 3 million square metres, the community will provide walkable neighbourhoods featuring high-quality villas, townhouses and apartments. These are connected by pathways, natural, open spaces and parks, complemented by vibrant retail, dining, leisure and cultural options.

# TILAL AL GHAF SO FAR...

Children's Playgrounds

Designed as an exclusive gated enclave within Tilal Al Ghaf, Elan provides the perfect getaway from busy city life. When you come home to Elan, you leave the world far behind.