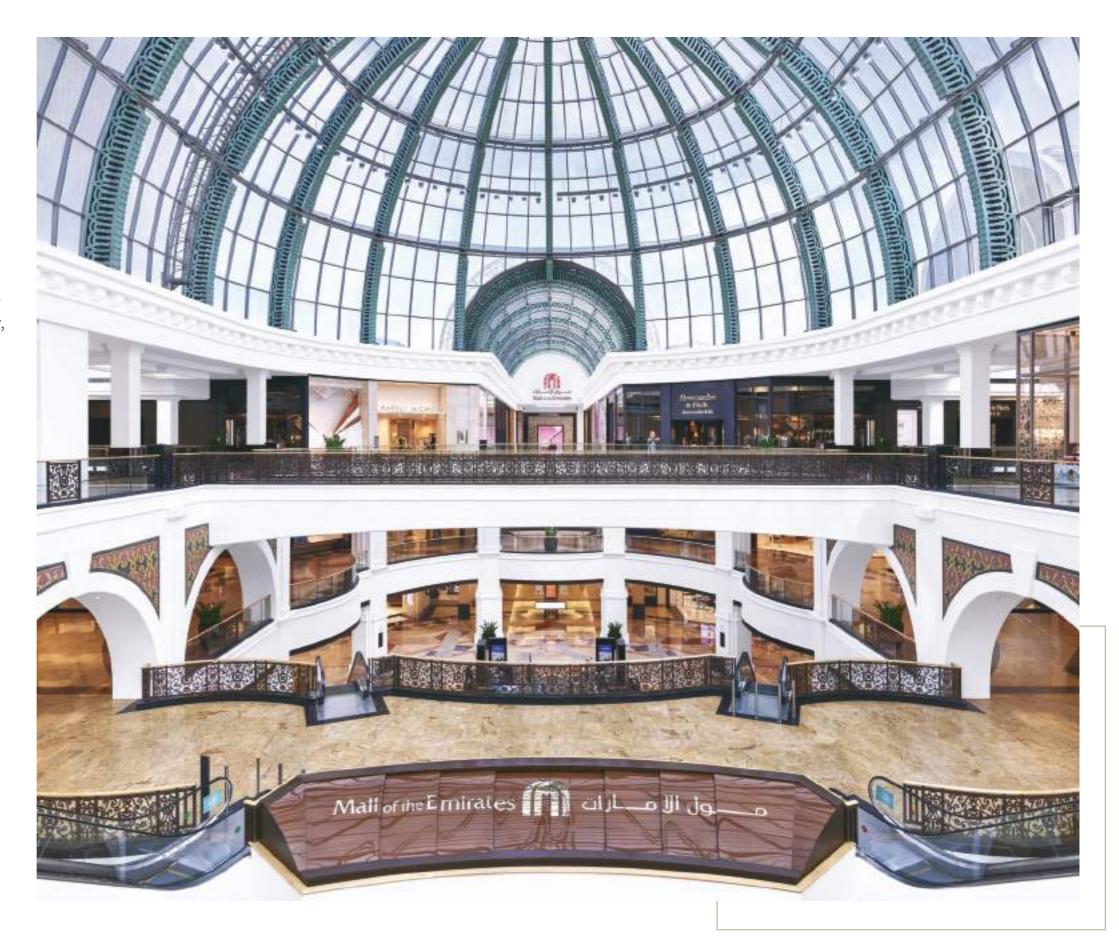

| X | Dubai<br>International Airport      | <b>29</b> Mins    |
|---|-------------------------------------|-------------------|
| X | Al Maktoum<br>International Airport | $25\mathrm{Mins}$ |
|   | Mall of the Emirates                | <b>15</b> Mins    |