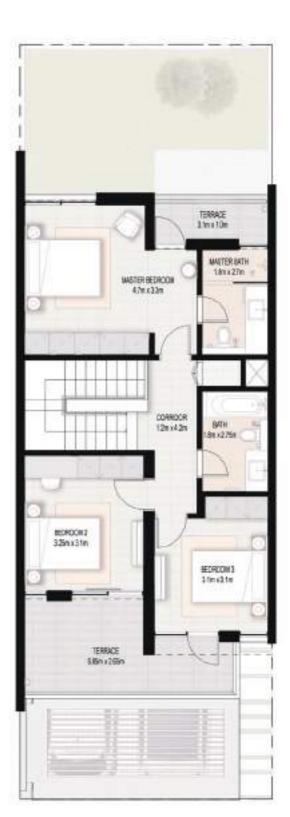

## HAVE A SPLASHING TIME

Elan neighbourhood amenities have been designed to foster a sense of community and relaxation.

4 BEDROOM TOWNHOUSE

TOTAL: 219 SQM | 2,354 SQFT

First Floor

**Ground Floor** 

#### 3 BEDROOM TOWNHOUSE

TOTAL: 200 SQM | 2,152 SQFT

Ground Floor

First Floor

4 Bedroom townhouse - Living room, dining room and kitchen

3 Bedroom townhouse - kitchen, dining room and garden

4 Bedroom townhouse - master bedroom

4 Bedroom townhouse - master bathroom