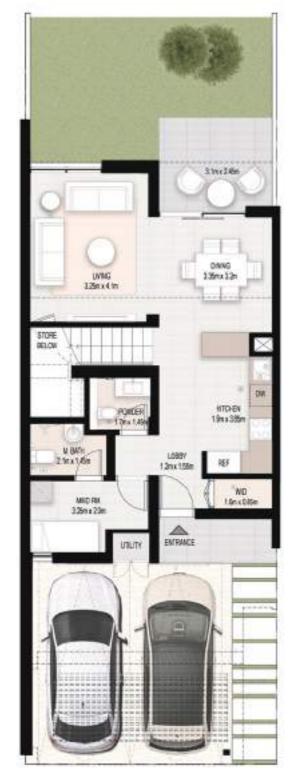

#### 3 BEDROOM TOWNHOUSE

TOTAL: 200 SQM | 2,152 SQFT

Ground Floor

First Floor

4 Bedroom townhouse - Living room, dining room and kitchen

3 Bedroom townhouse - kitchen, dining room and garden

4 Bedroom townhouse - master bedroom