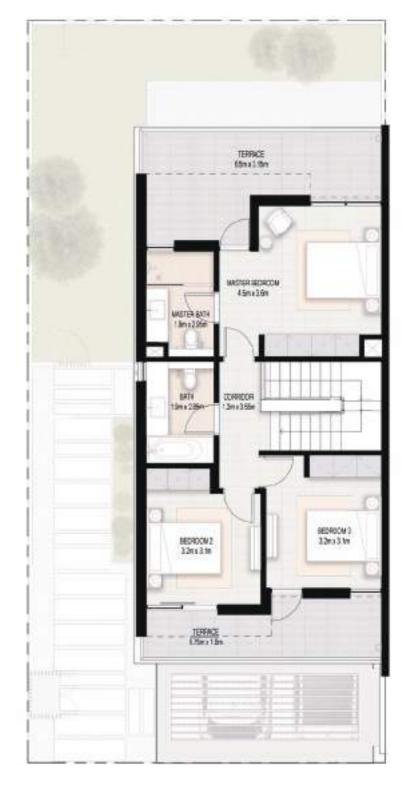

## HAVE A SPLASHING TIME

Elan neighbourhood amenities have been designed to foster a sense of community and relaxation.

4 BEDROOM TOWNHOUSE

TOTAL: 219 SQM | 2,354 SQFT

First Floor

**Ground Floor** 

4 Bedroom townhouse - master bathroom