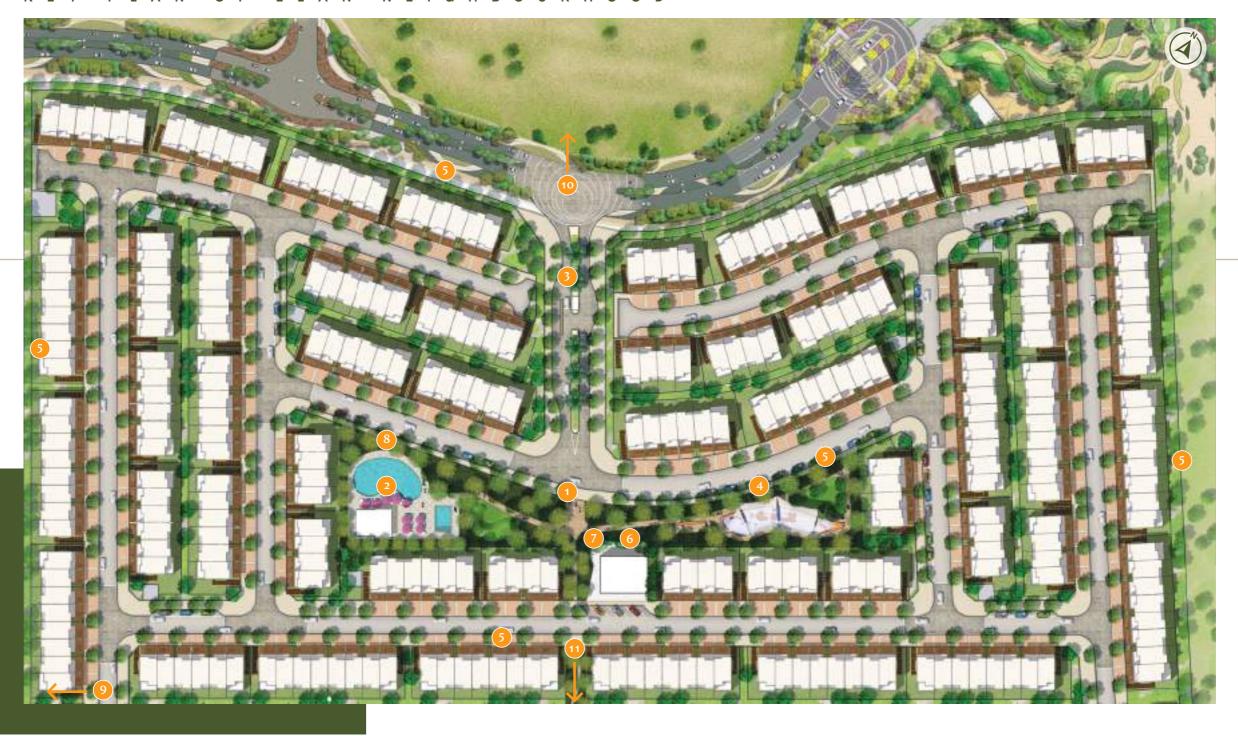

# TILAL AL GHAF SO FAR...

Children's Playgrounds

Designed as an exclusive gated enclave within Tilal Al Ghaf, Elan provides the perfect getaway from busy city life. When you come home to Elan, you leave the world far behind.

Elan offers the perfect lifestyle for the modern family. With high-quality three and four bedroom duplex townhouses, nature-inspired outdoors and resort-style amenities including swimming pools, community and fitness centres.

#### ESCAPE THE CITY, **EVERY DAY**

Be part of an exclusive neighbourhood that makes life a joy no matter what day of the week it is.

Parks & Green Open Spaces

2 Fitness Centre

**Play Areas** 

Cycling & Jogging Track

Convenience Retail/Cafe

Swimming Pools

7 minute walk to Recreational

7 minute walk to International School & Community Centre

1 minute walk to Basketball and **Tennis courts** 