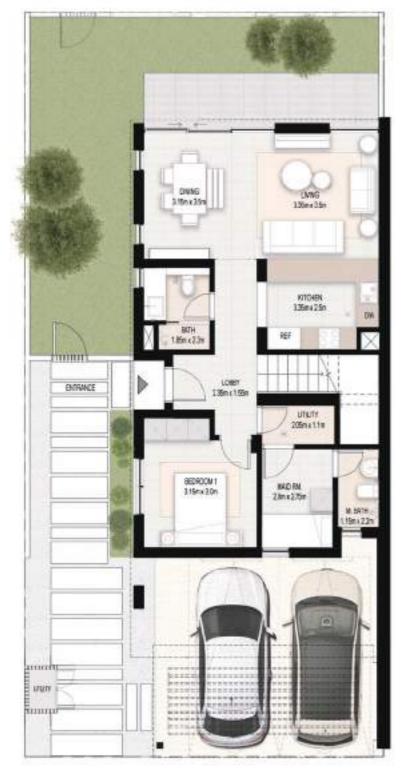

## HAVE A SPLASHING TIME

Elan neighbourhood amenities have been designed to foster a sense of community and relaxation.

4 BEDROOM TOWNHOUSE

TOTAL: 219 SQM | 2,354 SQFT

First Floor

**Ground Floor** 

#### 3 BEDROOM TOWNHOUSE

TOTAL: 200 SQM | 2,152 SQFT

Ground Floor

First Floor

4 Bedroom townhouse - Living room, dining room and kitchen

3 Bedroom townhouse - kitchen, dining room and garden

4 Bedroom townhouse - master bedroom