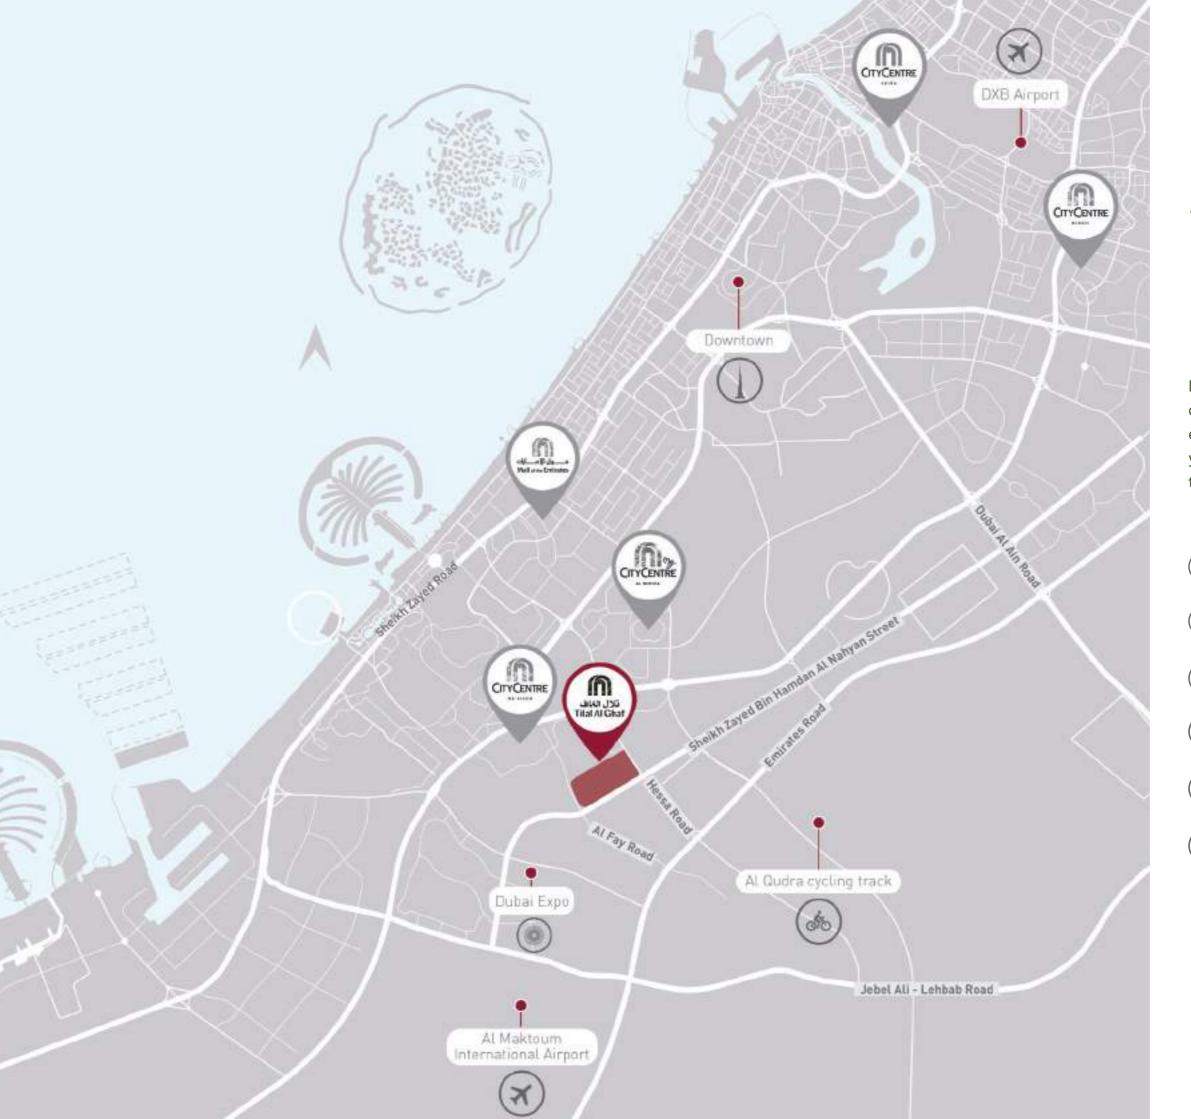

## BE AT THE CENTRE OF IT ALL

Life is great when you are far away from the crowds yet connected to everything that's essential. Elan's central location will allow you easy access to the things most important to you.

| X | Dubai<br>International Airport      | <b>29</b> Mins    |
|---|-------------------------------------|-------------------|
| X | Al Maktoum<br>International Airport | $25\mathrm{Mins}$ |
|   | Mall of the Emirates                | <b>15</b> Mins    |

| ) Downtown $2$ | O Mins |
|----------------|--------|
|----------------|--------|

| (\$\frac{1}{3}\tau_0\) | Al Qudra cycling track | <b>10</b> Mins |
|------------------------|------------------------|----------------|
| 970                    | , , ,                  | <b>I</b> Mins  |

| \ |            | 7 |      |
|---|------------|---|------|
| ) | Dubai Expo |   | Mins |