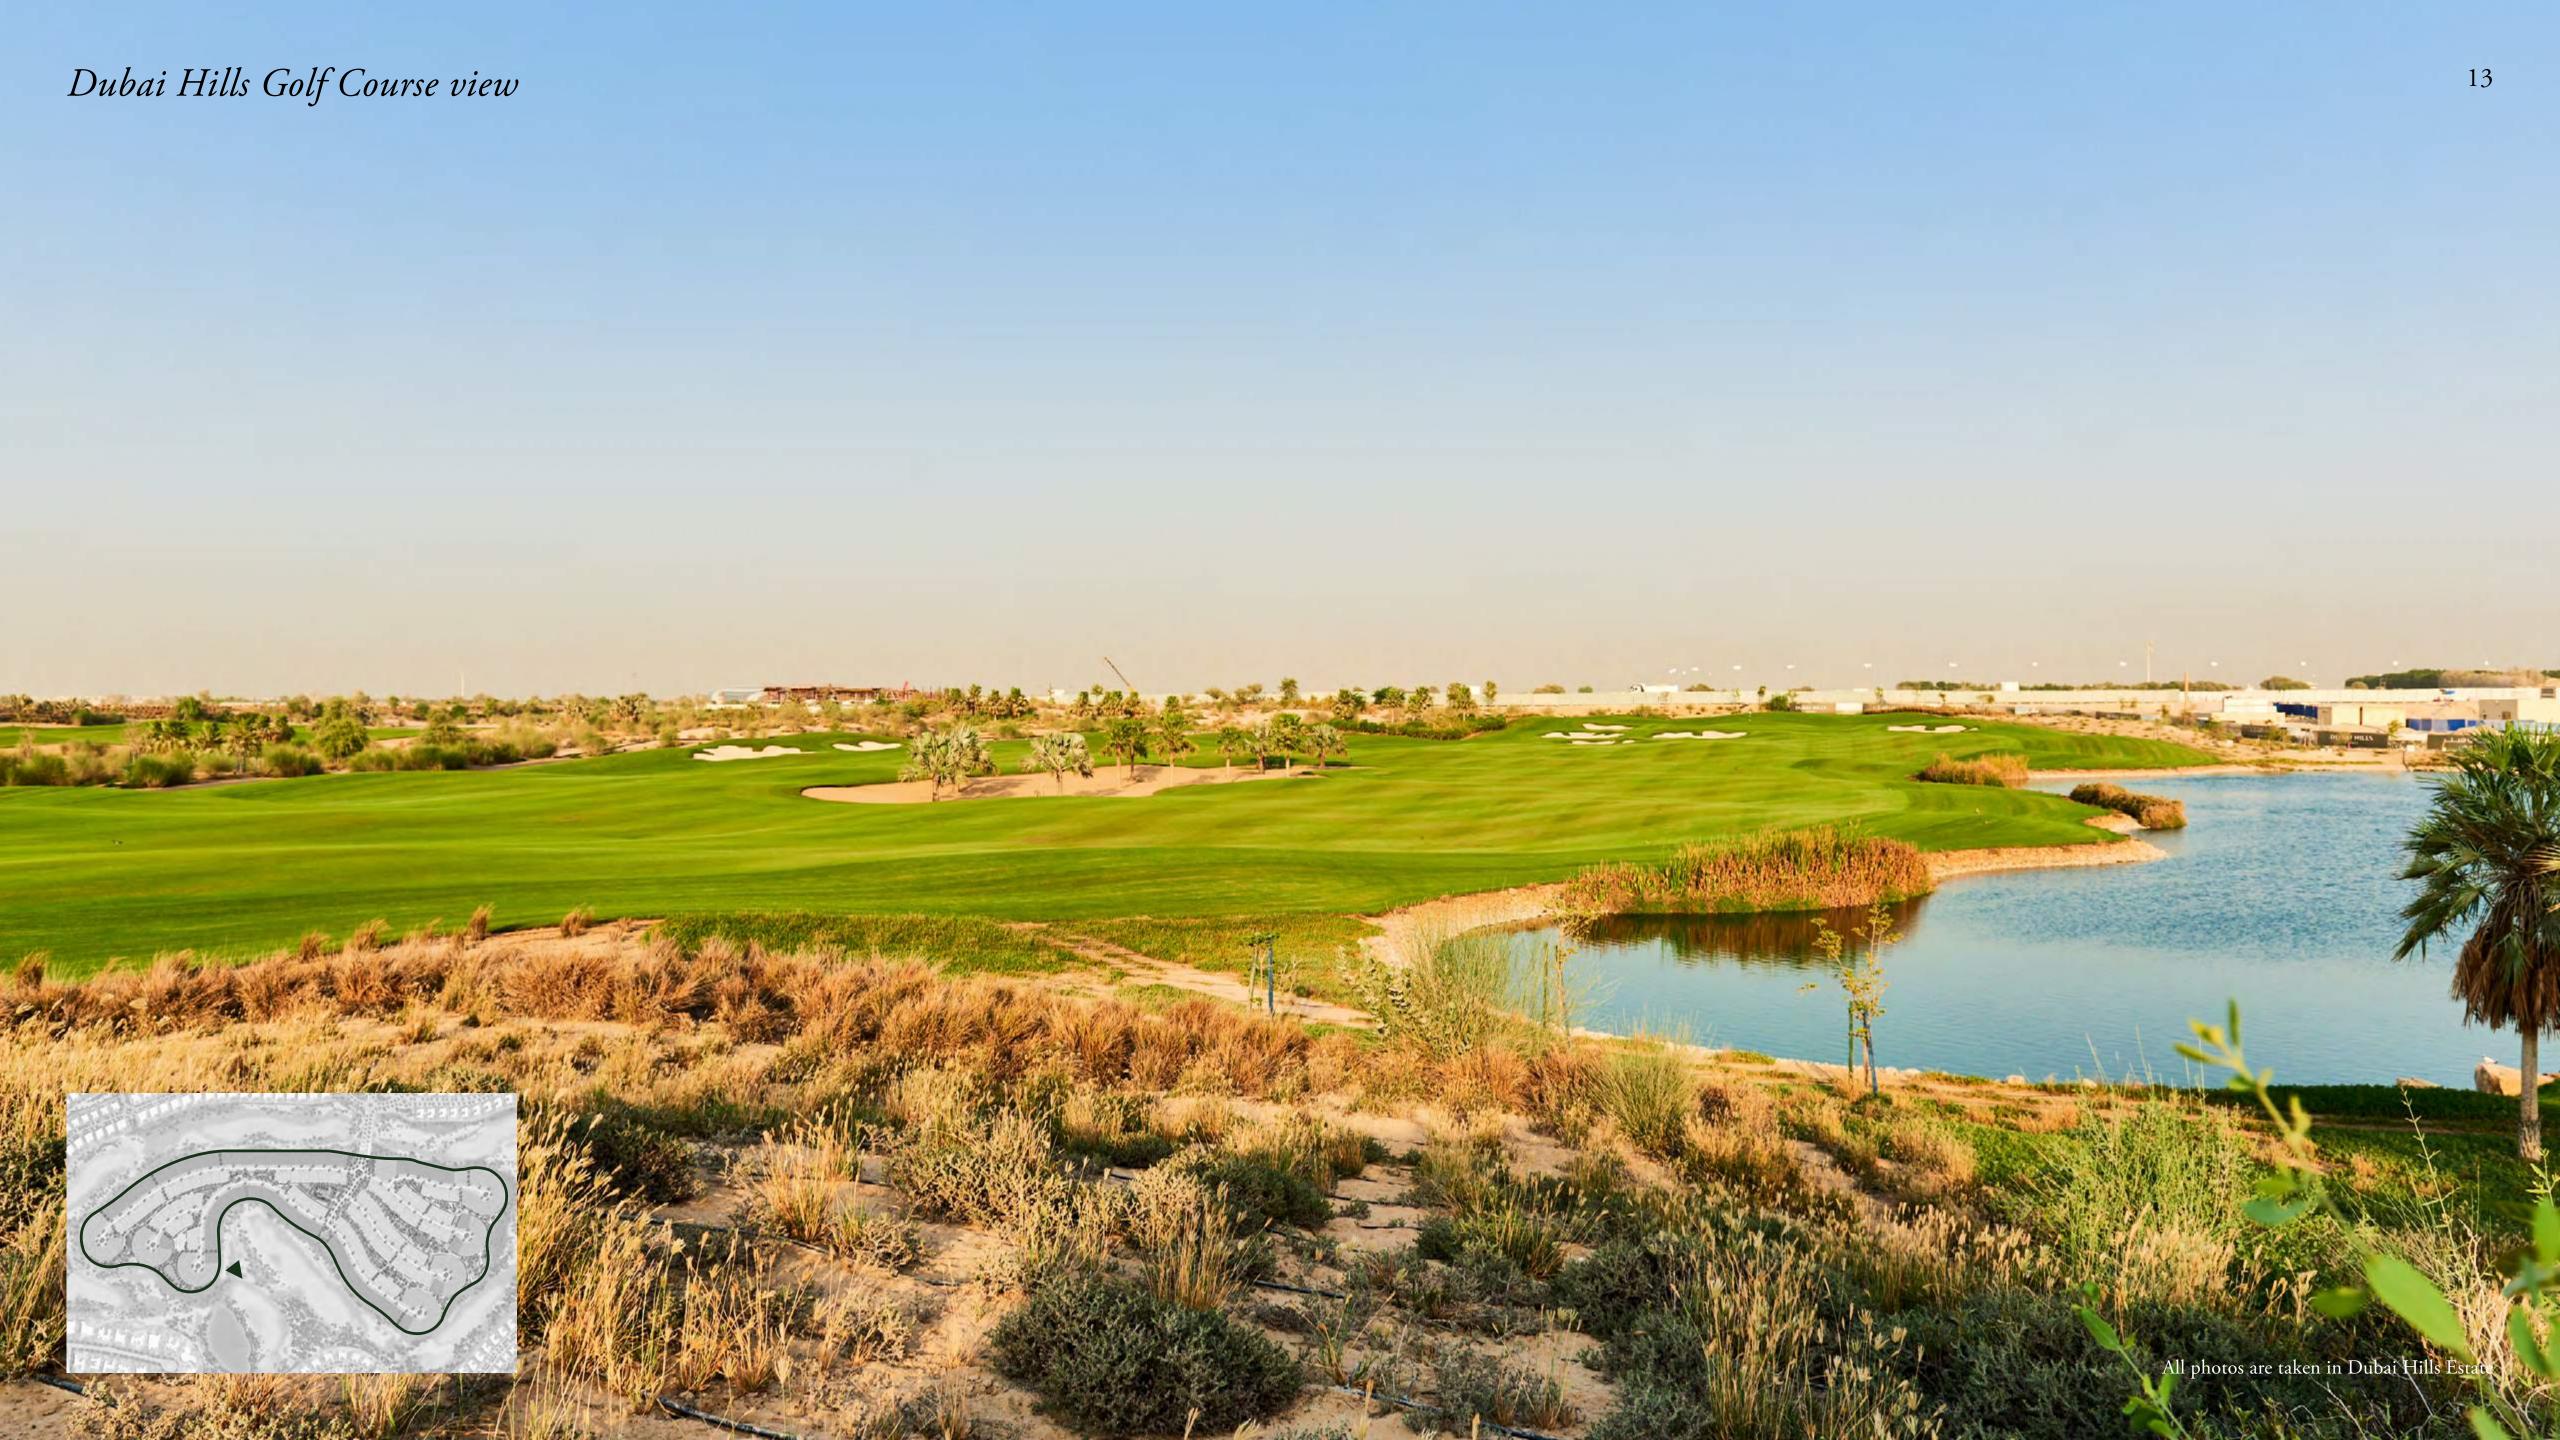

### ANEMBLEM OF SOPHISTICATION

Dubai Hills Golf Club encompasses 1.2 millions sqm of meticulously manicured fairways (the size of 63 football fields).

Set against the backdrop of Burj Khalifa and Downtown Dubai, with a glorious outward nine, the fully-functional golf course is bound to inspire your peak performance.

#### THE GREEN HEART OF DUBAI

Ordinary has no home at Dubai Hills Estate. Surrounded by pristine fairways and lush gardens with stunning views of the Burj Khalifa, your new address is a masterfully-planned oasis.