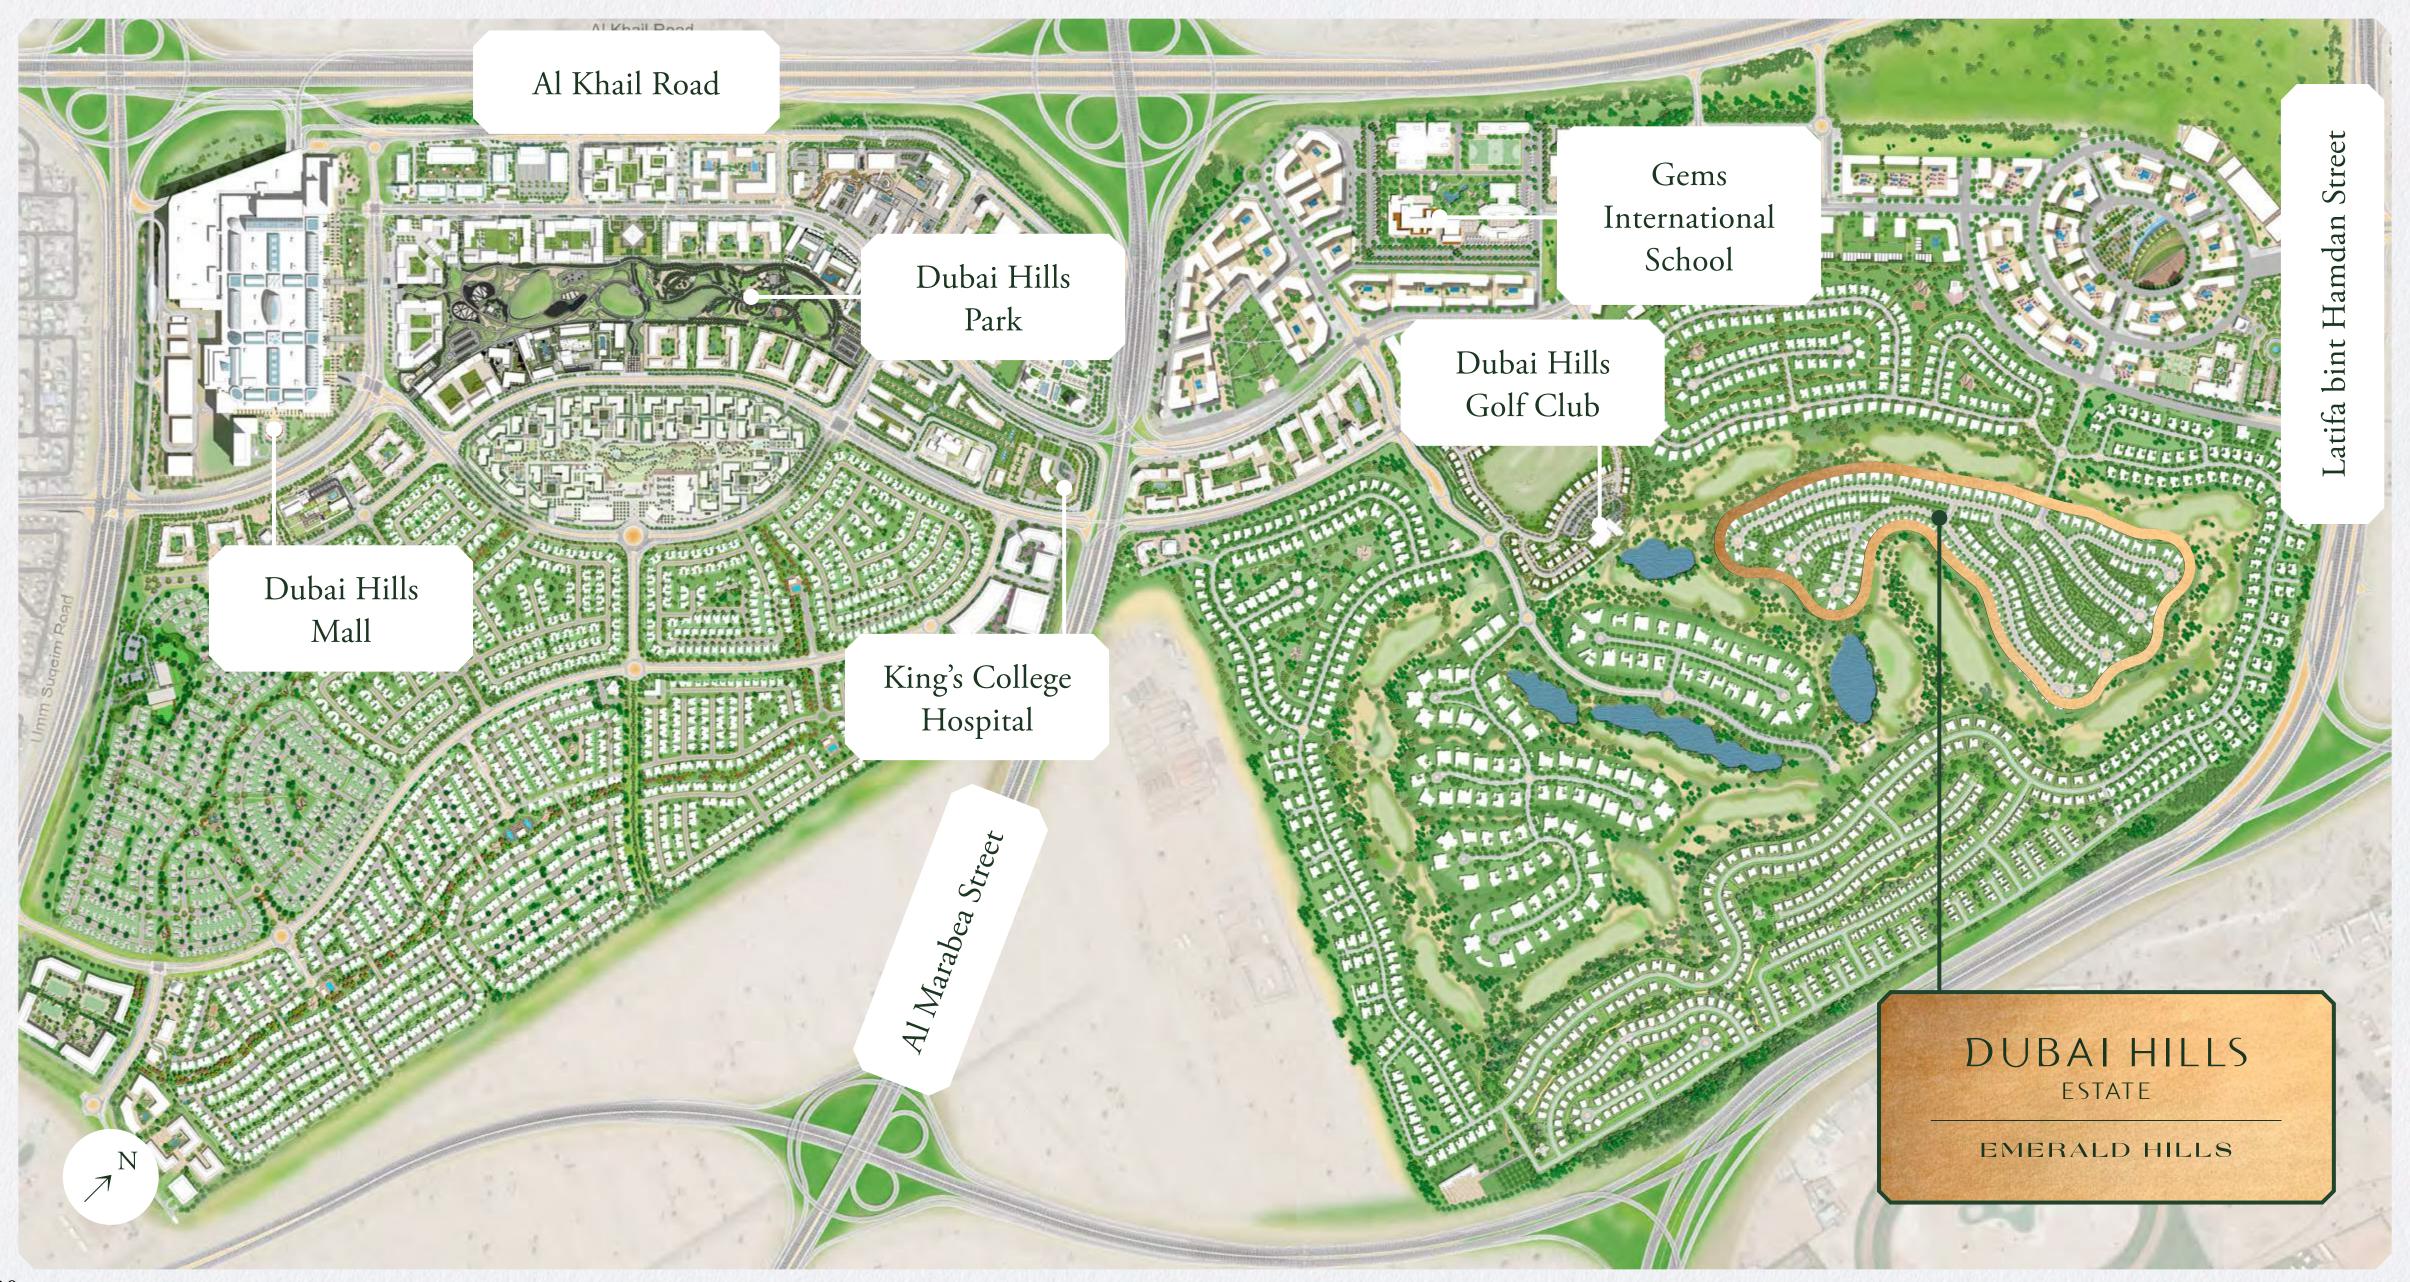

#### Location

# AT EMERALD HILLS, YOU ARE IN ELITE COMPANY.

Come home to a landscape filled with Dubai's most prestigious villas.

Dubai Hills Golf Club

### ANEMBLEM OF SOPHISTICATION

Dubai Hills Golf Club encompasses 1.2 millions sqm of meticulously manicured fairways (the size of 63 football fields).

Set against the backdrop of Burj Khalifa and Downtown Dubai, with a glorious outward nine, the fully-functional golf course is bound to inspire your peak performance.

#### Amenities PREPARE TO BE SPOILT FOR CHOICE

- 2 / Outdoor Fitness
- 3 / Picnic Area
- 4 / Volleyball Court
- 5 / Clubhouse with Swimming Pool
- 6 / Basketball Half Court

- 7 / Play Area
- 8 / Sports Court
- 9 / Petanque Court

#### THE GREEN HEART OF DUBAI

Ordinary has no home at Dubai Hills Estate. Surrounded by pristine fairways and lush gardens with stunning views of the Burj Khalifa, your new address is a masterfully-planned oasis.