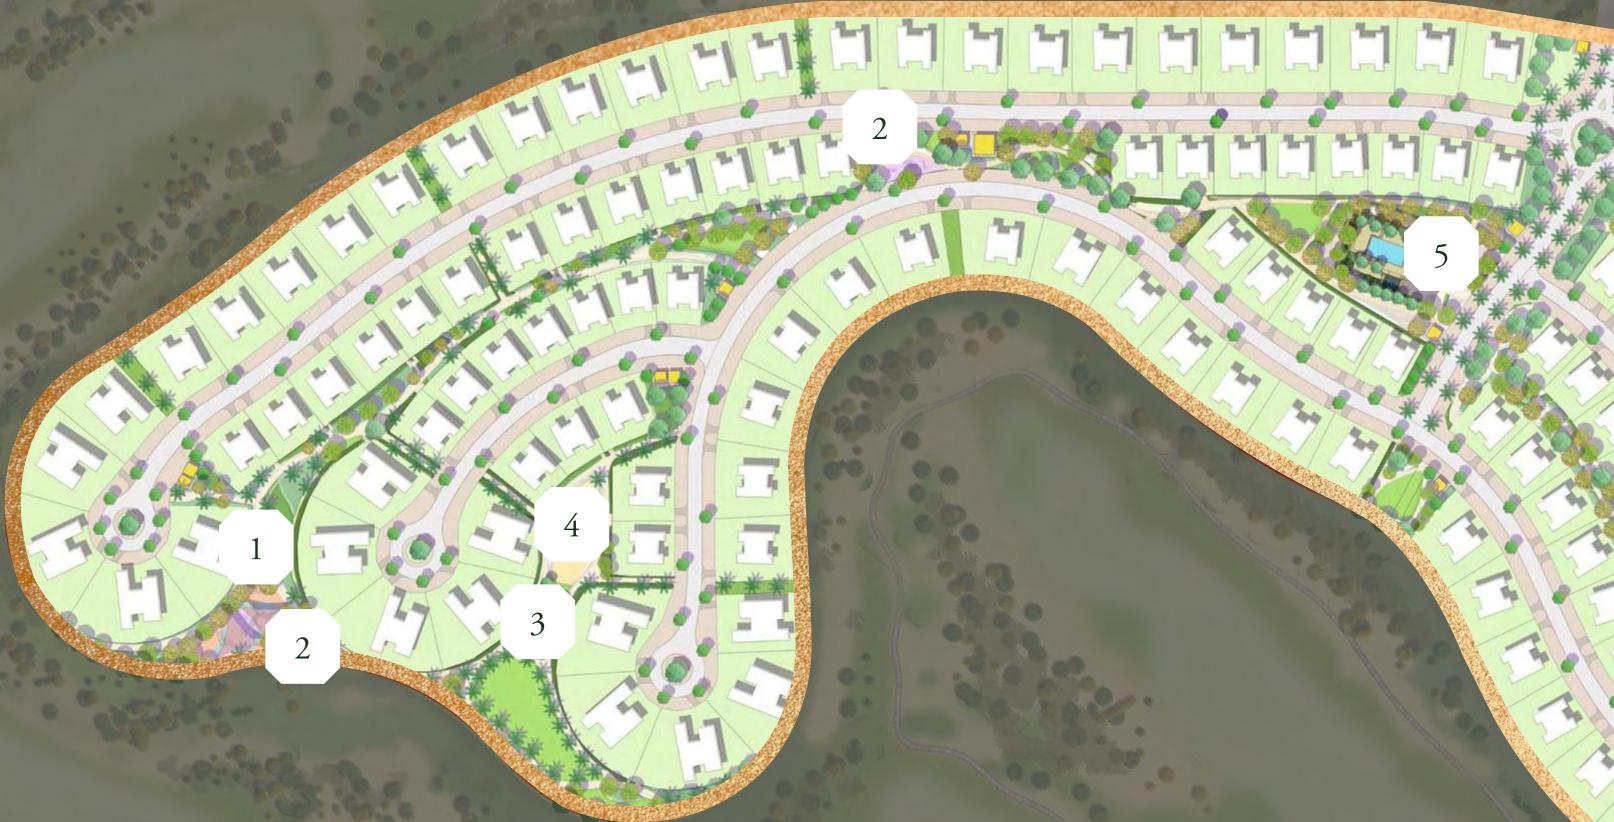

#### Amenities PREPARE TO BE SPOILT FOR CHOICE

- 2 / Outdoor Fitness
- 3 / Picnic Area
- 4 / Volleyball Court
- 5 / Clubhouse with Swimming Pool
- 6 / Basketball Half Court

- 7 / Play Area
- 8 / Sports Court
- 9 / Petanque Court

#### Location

#### THE GREEN HEART OF DUBAI

Ordinary has no home at Dubai Hills Estate. Surrounded by pristine fairways and lush gardens with stunning views of the Burj Khalifa, your new address is a masterfully-planned oasis.