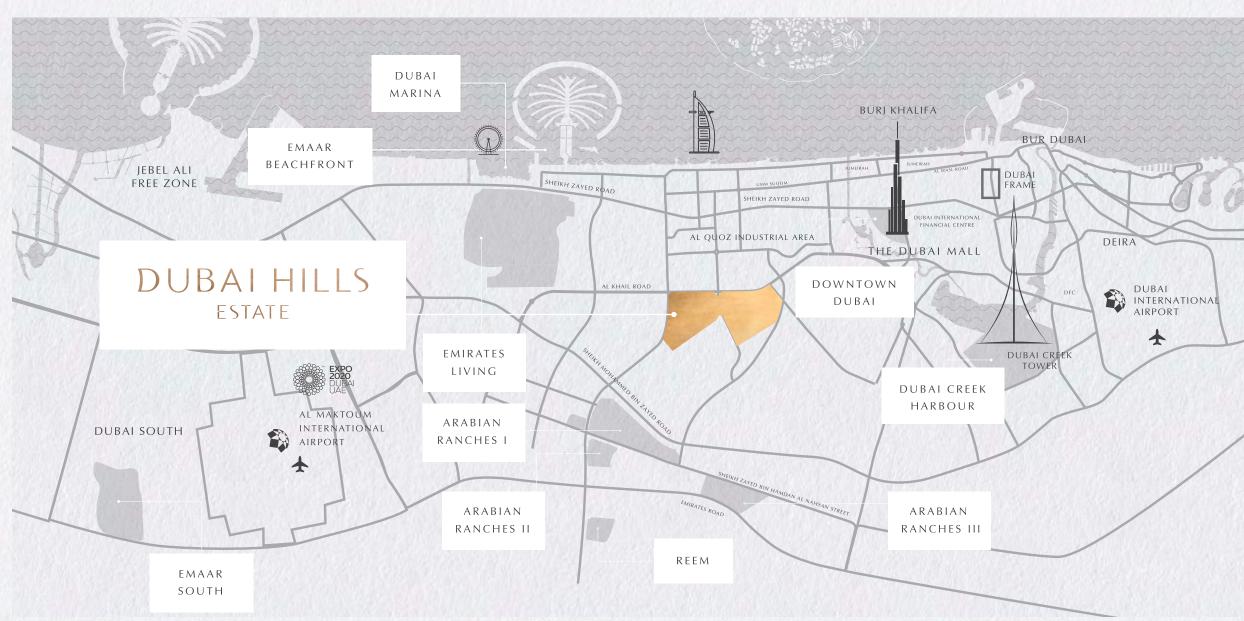

#### Location

#### THE GREEN HEART OF DUBAI

Ordinary has no home at Dubai Hills Estate. Surrounded by pristine fairways and lush gardens with stunning views of the Burj Khalifa, your new address is a masterfully-planned oasis.

20 MINS' DRIVE

to Downtown Dubai and Dubai Marina EASY ACCESS

to Latifa bint Hamdan Street

Emaar