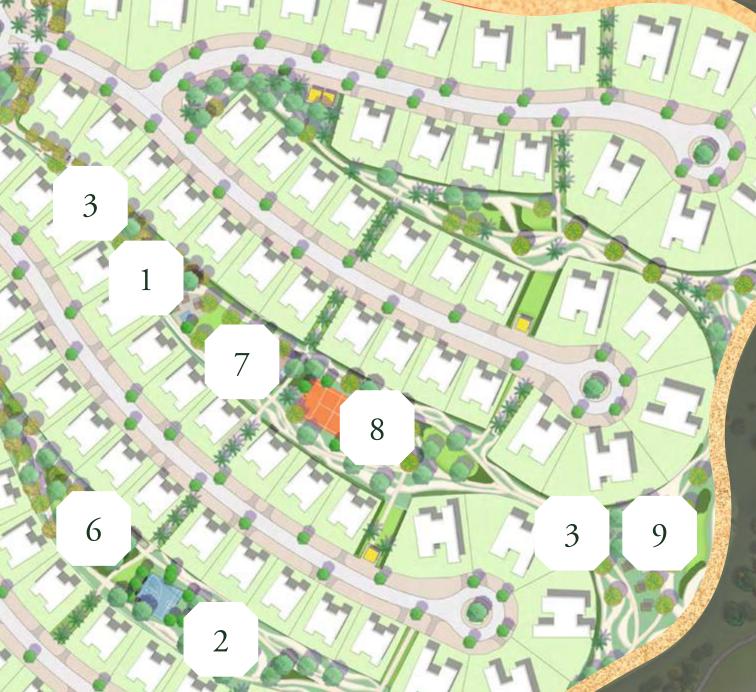

#### Amenities PREPARE TO BE SPOILT FOR CHOICE

- 2 / Outdoor Fitness
- 3 / Picnic Area
- 4 / Volleyball Court
- 5 / Clubhouse with Swimming Pool
- 6 / Basketball Half Court

- 7 / Play Area
- 8 / Sports Court
- 9 / Petanque Court

#### Location

#### THE GREEN HEART OF DUBAI

Ordinary has no home at Dubai Hills Estate. Surrounded by pristine fairways and lush gardens with stunning views of the Burj Khalifa, your new address is a masterfully-planned oasis.