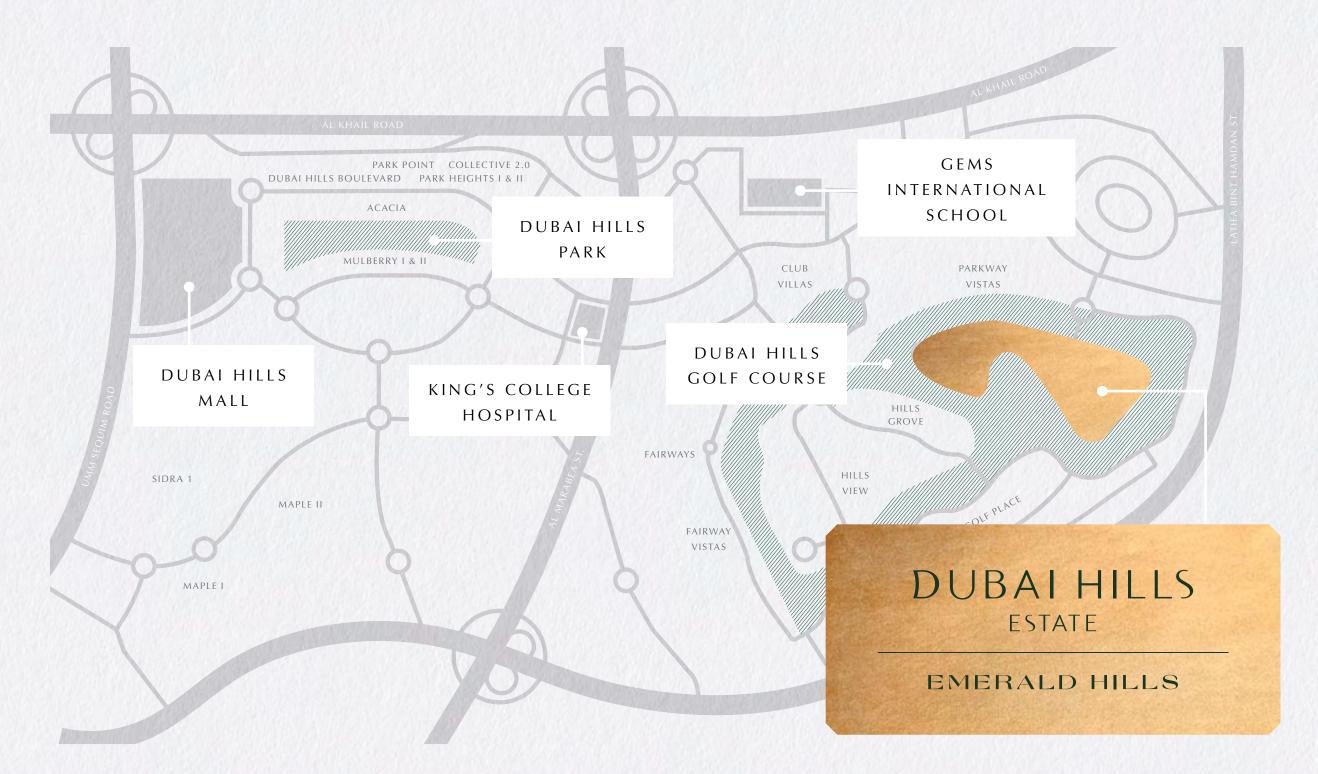

#### Location

# AT EMERALD HILLS, YOU ARE IN ELITE COMPANY.

Come home to a landscape filled with Dubai's most prestigious villas.

Dubai Hills Golf Club

### ANEMBLEM OF SOPHISTICATION

Dubai Hills Golf Club encompasses 1.2 millions sqm of meticulously manicured fairways (the size of 63 football fields).

Set against the backdrop of Burj Khalifa and Downtown Dubai, with a glorious outward nine, the fully-functional golf course is bound to inspire your peak performance.

#### Amenities PREPARE TO BE SPOILT FOR CHOICE

- 2 / Outdoor Fitness
- 3 / Picnic Area
- 4 / Volleyball Court
- 5 / Clubhouse with Swimming Pool
- 6 / Basketball Half Court

- 7 / Play Area
- 8 / Sports Court
- 9 / Petanque Court

#### THE GREEN HEART OF DUBAI

Ordinary has no home at Dubai Hills Estate. Surrounded by pristine fairways and lush gardens with stunning views of the Burj Khalifa, your new address is a masterfully-planned oasis.