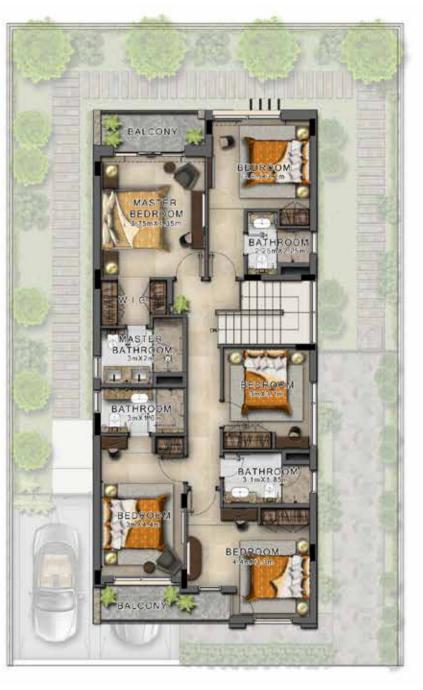

GROUND FLOOR

FIRST FLOOR

| Unit type | Ground floor | First floor | Balcony / terrace & external covered area | Covered garage | Total area |
|-----------|--------------|-------------|-------------------------------------------|----------------|------------|
| V2-C      | 1,361        | 1,488       | 291                                       | 100            | 3,240      |

All areas have been measured in square feet.