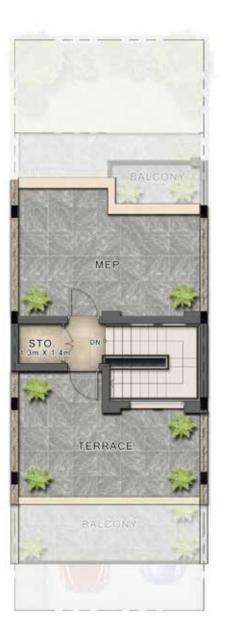

TERRACE

GROUND FLOOR

FIRST FLOOR

TERRACE

| Unit type | Ground floor | First floor | Second floor /<br>Roof | Balcony / terrace & external covered area | Covered garage | Total area |
|-----------|--------------|-------------|------------------------|-------------------------------------------|----------------|------------|
| RC-M      | 461          | 639         | 163                    | 705                                       | 131            | 2,099      |