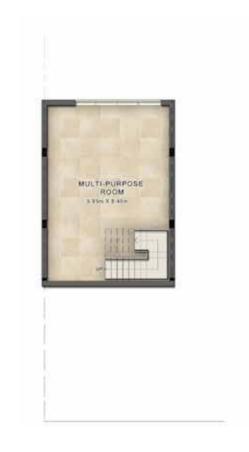

|--------------|-------------|------------------------|-------------------------------------------|----------------|------------|
| RC-M      | 461          | 639         | 163                    | 705                                       | 131            | 2,099      |

All areas have been measured in square fee

| Unit type | Ground floor | First floor | Second floor /<br>Roof | Balcony / terrace & external covered area | Covered garage | Total area |
|-----------|--------------|-------------|------------------------|-------------------------------------------|----------------|------------|
| RC-EM     | 470          | 652         | 167                    | 720                                       | 134            | 2,143      |

All areas have been measured in square fe

## RCB-EE











LOWER GROUND

GROUND FLOOR

FIRST FLOOR

TERRACE







| Unit type | Lower ground | Ground floor | First floor | Second floor /<br>Roof | Balcony / terrace & external covered area | Covered garage | Total area |
|-----------|--------------|--------------|-------------|------------------------|-------------------------------------------|----------------|------------|
| RCB-EE    | 608          | 470          | 652         | 167                    | 798                                       | 134            | 2,829      |

All areas have been measured in square f

RCB-M RCB-EM



LOWER GROUND







GROUND FLOOR FIRST FLOOR

TERRACE









LOWER GROUND

GROUND FLOOR

FIRST FLOOR

TERRACE

| Unit type | Lower ground | Ground floor | First floor | Second floor /<br>Roof | Balcony /