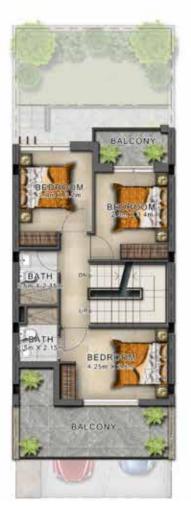

GROUND FLOOR

FIRST FLOOR

| Unit type | Ground floor | First floor | Balcony / terrace & external covered area | Covered garage | Total area |
|-----------|--------------|-------------|-------------------------------------------|----------------|------------|
| V2-C      | 1,361        | 1,488       | 291                                       | 100            | 3,240      |