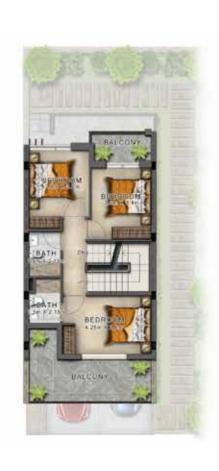

GROUND FLOOR

FIRST FLOOR

| Unit type | Ground floor | First floor | Balcony / terrace & external covered area | Covered garage | Total area |
|-----------|--------------|-------------|-------------------------------------------|----------------|------------|
| V2-C      | 1,361        | 1,488       | 291                                       | 100            | 3,240      |

All areas have been measured in square feet.