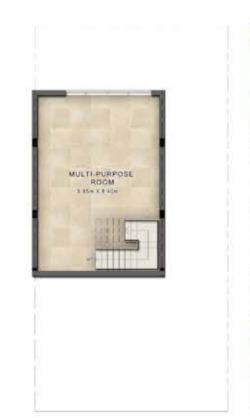

## RCB-EE

LOWER GROUND

GROUND FLOOR

FIRST FLOOR

TERRACE

| Unit type | Lower ground | Ground floor | First floor | Second floor /<br>Roof | Balcony / terrace & external covered area | Covered garage | Total area |
|-----------|--------------|--------------|-------------|------------------------|-------------------------------------------|----------------|------------|
| RCB-EE    | 608          | 470          | 652         | 167                    | 798                                       | 134            | 2,829      |

All areas have been measured in square f

RCB-M RCB-EM

LOWER GROUND

GROUND FLOOR FIRST FLOOR

TERRACE

LOWER GROUND

GROUND FLOOR

FIRST FLOOR