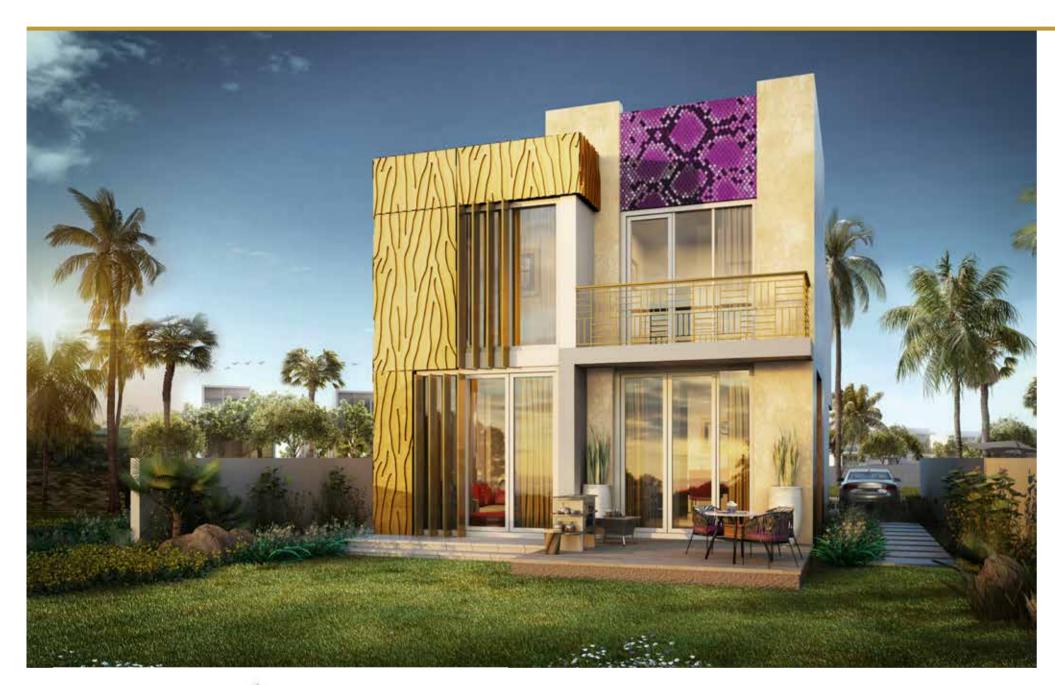

GROUND FLOOR

FIRST FLOOR

| Unit type | Ground floor | First floor | Balcony / terrace & external covered area | Covered garage | Total area |
|-----------|--------------|-------------|-------------------------------------------|----------------|------------|
| V2-C      | 1,361        | 1,488       | 291                                       | 100            | 3,240      |