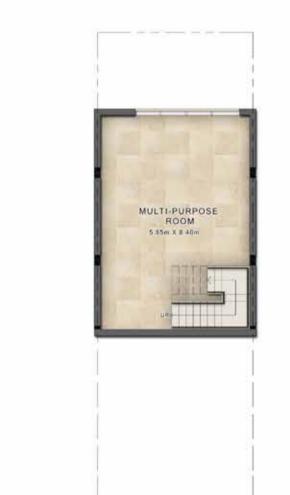

TERRACE

GROUND FLOOR

FIRST FLOOR

TERRACE

| Unit type | Ground floor | First floor | Second floor /<br>Roof | Balcony / terrace & external covered area | Covered garage | Total area |
|-----------|--------------|-------------|------------------------|-------------------------------------------|----------------|------------|
| RC-M      | 461          | 639         | 163                    | 705                                       | 131            | 2,099      |