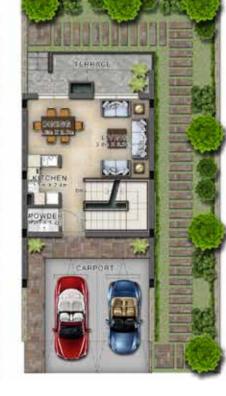

## RCB-EE

LOWER GROUND

GROUND FLOOR

FIRST FLOOR

TERRACE

| Unit type | Lower ground | Ground floor | First floor | Second floor /<br>Roof | Balcony / terrace & external covered area | Covered garage | Total area |
|-----------|--------------|--------------|-------------|------------------------|-------------------------------------------|----------------|------------|
| RCB-EE    | 608          | 470          | 652         | 167                    | 798                                       | 134            | 2,829      |

All areas have been measured in square f

RCB-M RCB-EM

LOWER GROUND

GROUND FLOOR FIRST FLOOR

TERRACE

LOWER GROUND

GROUND FLOOR

FIRST FLOOR