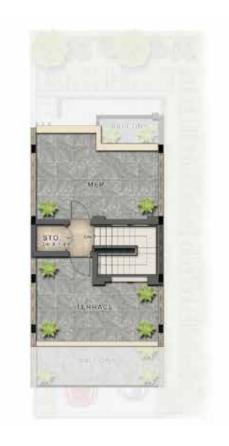

## RC-EE

GROUND FLOOR

470

RC-EE

FIRST FLOOR

TERRACE

2,143

GROUND FLOOR

All areas have been measured in square fe

167

652

external covered area
720

FIRST FLOOR

RC-M RC-EM

GROUND FLOOR

FIRST FLOOR