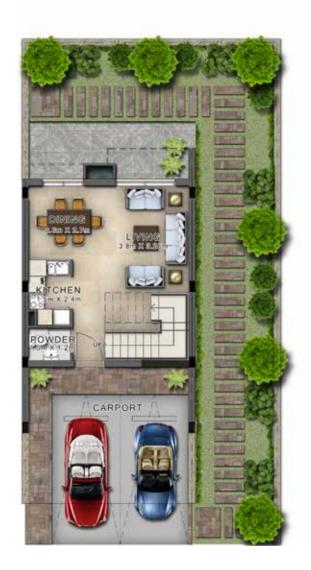

TERRACE

GROUND FLOOR

FIRST FLOOR

TERRACE

| Unit type | Ground floor | First floor | Second floor /<br>Roof | Balcony / terrace & external covered area | Covered garage | Total area |
|-----------|--------------|-------------|------------------------|-------------------------------------------|----------------|------------|
| RC-M      | 461          | 639         | 163                    | 705                                       | 131            | 2,099      |