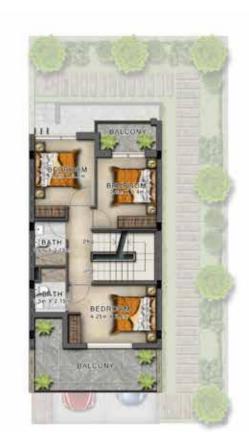

## RCB-EE

LOWER GROUND

GROUND FLOOR

FIRST FLOOR

TERRACE

| Unit type | Lower ground | Ground floor | First floor | Second floor /<br>Roof | Balcony / terrace & external covered area | Covered garage | Total area |
|-----------|--------------|--------------|-------------|------------------------|-------------------------------------------|----------------|------------|
| RCB-EE    | 608          | 470          | 652         | 167                    | 798                                       | 134            | 2,829      |

All areas have been measured in square f

RCB-M RCB-EM

LOWER GROUND

GROUND FLOOR FIRST FLOOR

TERRACE

LOWER GROUND

GROUND FLOOR

FIRST FLOOR