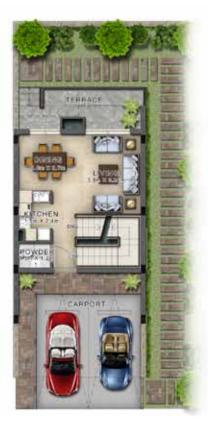

GROUND FLOOR

FIRST FLOOR

| Unit type | Ground floor | First floor | Balcony / terrace & external covered area | Covered garage | Total area |
|-----------|--------------|-------------|-------------------------------------------|----------------|------------|
| V2-C      | 1,361        | 1,488       | 291                                       | 100            | 3,240      |

All areas have been measured in square feet.