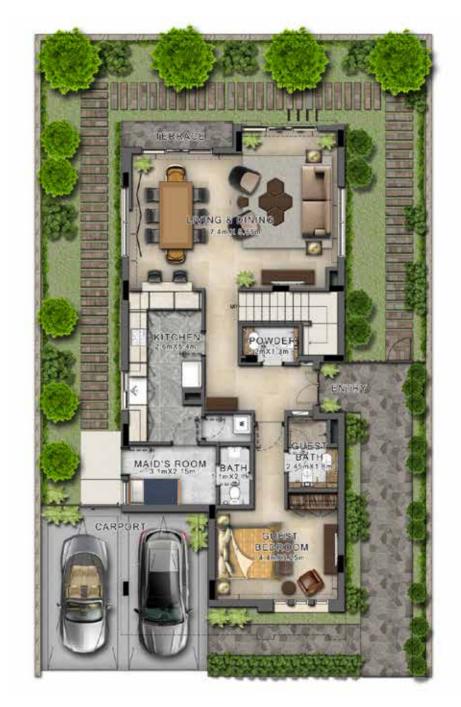

GROUND FLOOR

FIRST FLOOR

| Unit type | Ground floor | First floor | Balcony / terrace & external covered area | Covered garage | Total area |
|-----------|--------------|-------------|-------------------------------------------|----------------|------------|
| V2-C      | 1,361        | 1,488       | 291                                       | 100            | 3,240      |