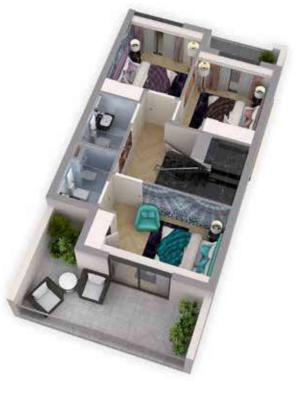

GROUND FLOOR

FIRST FLOOR

| Unit type | Ground floor | First floor | Balcony / terrace & external covered area | Covered garage | Total area |
|-----------|--------------|-------------|-------------------------------------------|----------------|------------|
| V2-C      | 1,361        | 1,488       | 291                                       | 100            | 3,240      |