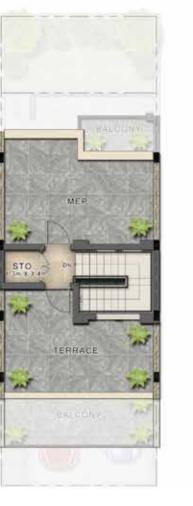

## RCB-EE

LOWER GROUND

GROUND FLOOR

FIRST FLOOR

TERRACE

| Unit type | Lower ground | Ground floor | First floor | Second floor /<br>Roof | Balcony / terrace & external covered area | Covered garage | Total area |
|-----------|--------------|--------------|-------------|------------------------|-------------------------------------------|----------------|------------|
| RCB-EE    | 608          | 470          | 652         | 167                    | 798                                       | 134            | 2,829      |

All areas have been measured in square f

RCB-M RCB-EM

LOWER GROUND

GROUND FLOOR FIRST FLOOR

TERRACE

LOWER GROUND

GROUND FLOOR

FIRST FLOOR