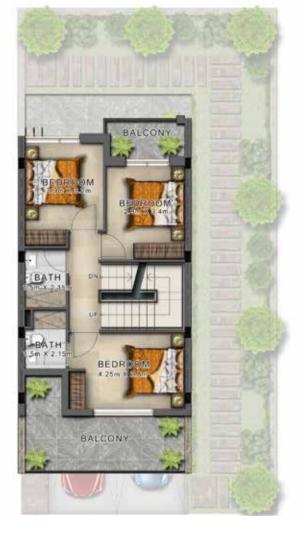

TERRACE

GROUND FLOOR

FIRST FLOOR

TERRACE

| Unit type | Ground floor | First floor | Second floor /<br>Roof | Balcony / terrace & external covered area | Covered garage | Total area |
|-----------|--------------|-------------|------------------------|-------------------------------------------|----------------|------------|
| RC-M      | 461          | 639         | 163                    | 705                                       | 131            | 2,099      |

All areas have been measured in square fee

| Unit type | Ground floor | First floor | Second floor /<br>Roof | Balcony / terrace & external covered area | Covered garage | Total area |
|-----------|--------------|-------------|------------------------|-------------------------------------------|----------------|------------|
| RC-EM     | 470          | 652         | 167                    | 720                                       | 134            | 2,143      |