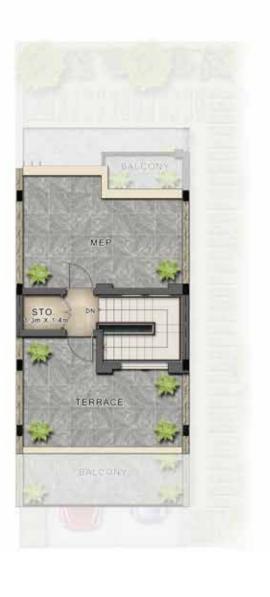

## RC-EE

GROUND FLOOR

470

RC-EE

FIRST FLOOR

TERRACE

2,143

GROUND FLOOR

All areas have been measured in square fe

167

652

external covered area
720

FIRST FLOOR

RC-M RC-EM

GROUND FLOOR

FIRST FLOOR

TERRACE

GROUND FLOOR

FIRST FLOOR

TERRACE

| Unit type | Ground floor | First floor | Second floor /<br>Roof | Balcony / terrace & external covered area | Covered garage | Total area |
|-----------|--------------|-------------|------------------------|-------------------------------------------|----------------|------------|
| RC-M      | 461          | 639         | 163                    | 705                                       | 131            | 2,099      |

All areas have been measured in square fee

| Unit type | Ground floor | First floor | Second floor /<br>Roof | Balcony / terrace & external covered area | Covered garage | Total area |
|-----------|--------------|-------------|------------------------|-------------------------------------------|----------------|------------|
| RC-EM     | 470          | 652         | 167                    | 720                                       | 134            | 2,143      |