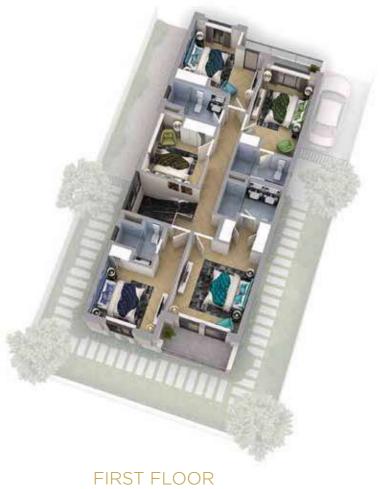

GROUND FLOOR

FIRST FLOOR

| Unit type | Ground floor | First floor | Balcony / terrace & external covered area | Covered garage | Total area |
|-----------|--------------|-------------|-------------------------------------------|----------------|------------|
| V2-C      | 1,361        | 1,488       | 291                                       | 100            | 3,240      |