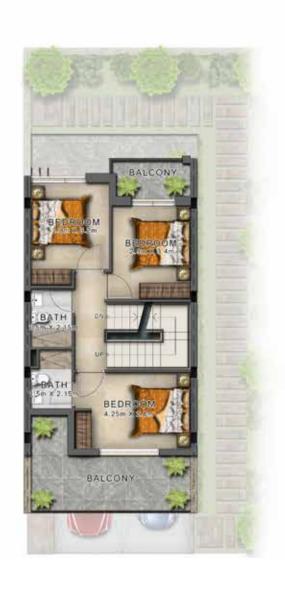

GROUND FLOOR

FIRST FLOOR

| Unit type | Ground floor | First floor | Balcony / terrace & external covered area | Covered garage | Total area |
|-----------|--------------|-------------|-------------------------------------------|----------------|------------|
| V2-C      | 1,361        | 1,488       | 291                                       | 100            | 3,240      |

All areas have been measured in square feet.

## RC-EE









GROUND FLOOR

470

RC-EE

FIRST FLOOR

TERRACE

2,143



GROUND FLOOR



All areas have been measured in square fe

167

652

external covered area
720

FIRST FLOOR

RC-M RC-EM







GROUND FLOOR

FIRST FLOOR

TERRACE







GROUND FLOOR

FIRST FLOOR

TERRACE

| Unit type | Ground floor | First floor | Second floor /<br>Roof | Balcony / terrace & external covered area | Covered garage | Total area |
|-----------|--------------|-------------|------------------------|-------------------------------------------|----------------|------------|
| RC-M      | 461          | 639         | 163                    | 705                                       | 131            | 2,099      |

All areas have been measured in square fee

| Unit type | Ground floor | First floor | Second floor /<br>Ro