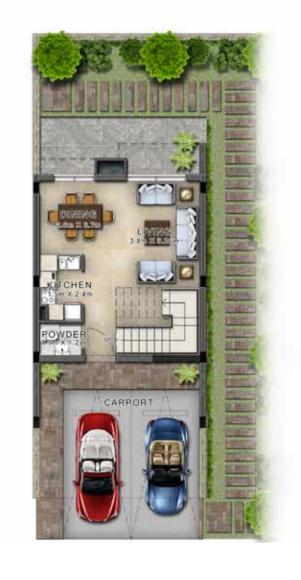

GROUND FLOOR

FIRST FLOOR

| Unit type | Ground floor | First floor | Balcony / terrace & external covered area | Covered garage | Total area |
|-----------|--------------|-------------|-------------------------------------------|----------------|------------|
| V2-C      | 1,361        | 1,488       | 291                                       | 100            | 3,240      |

All areas have been measured in square feet.

## RC-EE









GROUND FLOOR

470

RC-EE

FIRST FLOOR

TERRACE

2,143



GROUND FLOOR



All areas have been measured in square fe

167

652

external covered area
720

FIRST FLOOR

RC-M RC-EM







GROUND FLOOR

FIRST FLOOR

TERRACE







GROUND FLOOR

FIRST FLOOR

TERRACE

| Unit type | Ground floor | First floor | Second floor /<br>Roof | Balcony / terrace & external covered area | Covered garage | Total area |
|-----------|--------------|-------------|------------------------|-------------------------------------------|----------------|------------|
| RC-M      | 461          | 639         | 163                    | 705                                       | 131            | 2,099      |

All areas have been measured in square fee

| Unit type | Ground floor | First floor | Second floor /<br>