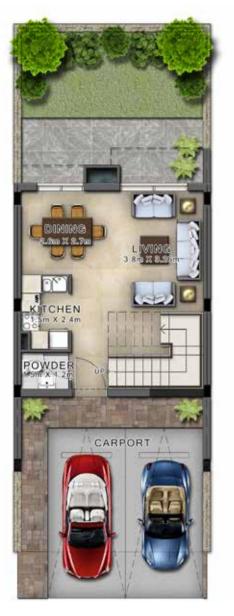

GROUND FLOOR

FIRST FLOOR

| Unit type | Ground floor | First floor | Balcony / terrace & external covered area | Covered garage | Total area |
|-----------|--------------|-------------|-------------------------------------------|----------------|------------|
| V2-C      | 1,361        | 1,488       | 291                                       | 100            | 3,240      |