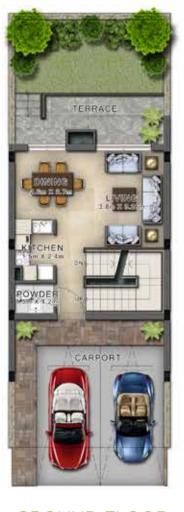

GROUND FLOOR

FIRST FLOOR

| Unit type | Ground floor | First floor | Balcony / terrace & external covered area | Covered garage | Total area |
|-----------|--------------|-------------|-------------------------------------------|----------------|------------|
| V2-C      | 1,361        | 1,488       | 291                                       | 100            | 3,240      |