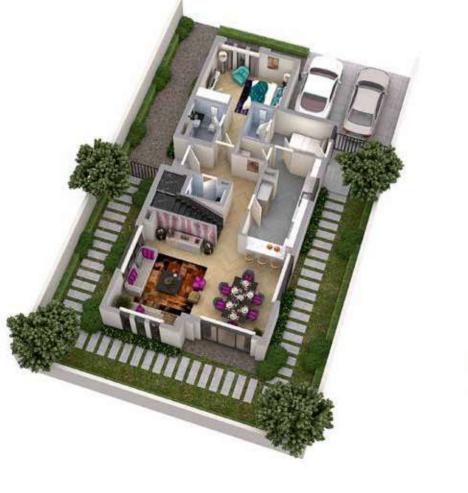

GROUND FLOOR

FIRST FLOOR

| Unit type | Ground floor | First floor | Balcony / terrace & external covered area | Covered garage | Total area |
|-----------|--------------|-------------|-------------------------------------------|----------------|------------|
| V2-C      | 1,361        | 1,488       | 291                                       | 100            | 3,240      |