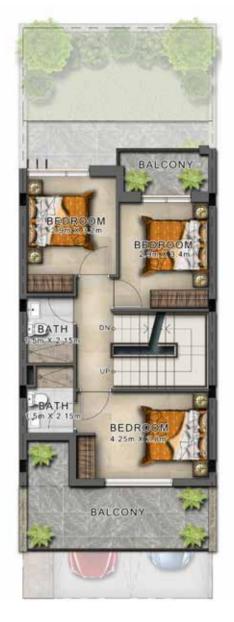

TERRACE

GROUND FLOOR

FIRST FLOOR

TERRACE

| Unit type | Ground floor | First floor | Second floor /<br>Roof | Balcony / terrace & external covered area | Covered garage | Total area |
|-----------|--------------|-------------|------------------------|-------------------------------------------|----------------|------------|
| RC-M      | 461          | 639         | 163                    | 705                                       | 131            | 2,099      |

All areas have been measured in square fee

| Unit type | Ground floor | First floor | Second floor /<br>Roof | Balcony / terrace & external covered area | Covered garage | Total area |
|-----------|--------------|-------------|------------------------|-------------------------------------------|----------------|------------|
| RC-EM     | 470          | 652         | 167                    | 720                                       | 134            | 2,143      |