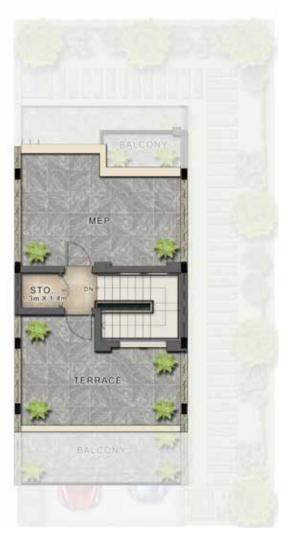

TERRACE

GROUND FLOOR

FIRST FLOOR

TERRACE

| Unit type | Ground floor | First floor | Second floor /<br>Roof | Balcony / terrace & external covered area | Covered garage | Total area |
|-----------|--------------|-------------|------------------------|-------------------------------------------|----------------|------------|
| RC-M      | 461          | 639         | 163                    | 705                                       | 131            | 2,099      |

All areas have been measured in square fee

| Unit type | Ground floor | First floor | Second floor /<br>Roof | Balcony / terrace & external covered area | Covered garage | Total area |
|-----------|--------------|-------------|------------------------|-------------------------------------------|----------------|------------|
| RC-EM     | 470          | 652         | 167                    | 720                                       | 134            | 2,143      |

All areas have been measured in square fe