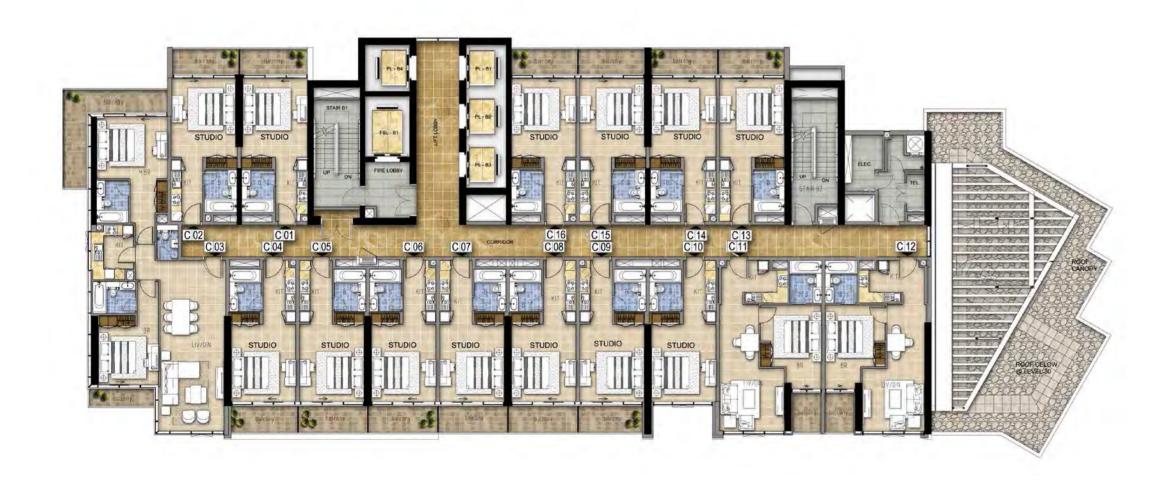

### TYPICAL FLOOR PLANS

### TOWER A LEVEL 4



## TOWER A LEVEL 5 - 6



# **TOWER A**LEVEL 7, 9, 10, 12-20 & 26-28



### TOWER A LEVEL 8, 11, 21-25, 29



## TOWER A LEVEL 30



## TOWER A LEVEL 31



## TOWER A LEVEL 32



## TOWER A LEVEL 33



## TOWER B



### TOWER B LEVEL 5 - 15



### TOWER B LEVEL 16-29



## TOWER B



## TOWER B



## TOWER B LEVEL 32



#### TOWER B LEVEL 33



## TOWER C



TOWER C LEVEL 5 - 15



Disclaimer: All pictures, plans, layouts, information, data and details included in this brochure are indicative only and may change at any time up to the final 'as built' status in accordance with final designs of the project, regulatory approvals and planning permissions.

### TOWER C LEVEL 16 - 30



## TOWER C



#### TOWER C LEVEL 32



#### TOWER C LEVEL 33



Disclaimer: All pictures, plans, layouts, information, data and details included in this brochure are indicative only and may change at any time up to the final 'as built' status in accordance with final designs of the project, regulatory approvals and planning permissions.

#### TOWER C LEVEL 34



#### FEATURES, AMENITIES AND SPECIFICATIONS

#### ENVIRONMENT

- Landscaped gardens
- Gym with separate men's and women changing rooms
- Swimming pool
- Steam room and sauna

#### APARTMENT FEATURES:

- Balconies (as per plan)
- Central air conditioning
- Satellite TV and telephone connection points

#### CONVENIENCE:

- Elevators to all floors
- Security access control for common are

#### LIVING AND DINING

- All rooms feature double glazed windows
- Ceramic tiled f