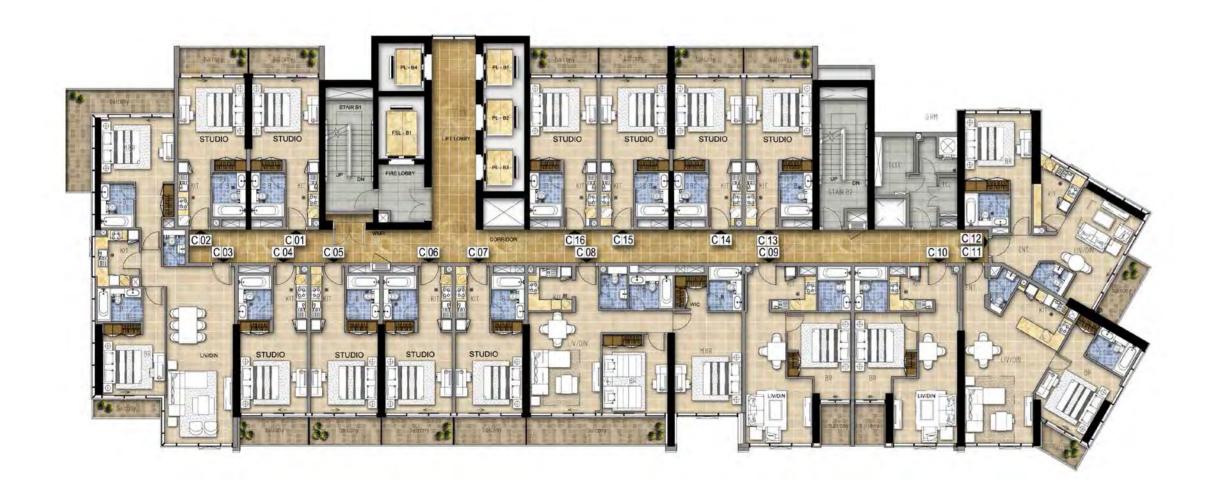

### TYPICAL FLOOR PLANS

### TOWER A LEVEL 4



## TOWER A LEVEL 5 - 6



# **TOWER A**LEVEL 7, 9, 10, 12-20 & 26-28



### TOWER A LEVEL 8, 11, 21-25, 29



## TOWER A LEVEL 30



## TOWER A LEVEL 31



## TOWER A LEVEL 32



## TOWER A LEVEL 33



## TOWER B



### TOWER B LEVEL 5 - 15



### TOWER B LEVEL 16-29



## TOWER B



## TOWER B



## TOWER B LEVEL 32



#### TOWER B LEVEL 33



## TOWER C



TOWER C LEVEL 5 - 15



Disclaimer: All pictures, plans, layouts, information, data and details included in this brochure are indicative only and may change at any time up to the final 'as built' status in accordance with final designs of the project, regulatory approvals and planning permissions.

### TOWER C LEVEL 16 - 30



## TOWER C



#### TOWER C LEVEL 32



#### TOWER C LEVEL 33



Disclaimer: All pictures, plans, layouts, information, data and details included in this brochure are indicative only and may change at any time up to the final 'as built' status in accordance with final designs of the project, regulatory approvals and planning permissions.

#### TOWER C LEVEL 34



#### FEATURES, AMENITIES AND SPECIFICATIONS

#### ENVIRONMENT

- Landscaped gardens
- Gym with separate men's and women changing rooms
- Swimming pool
- Steam room and sauna

#### APARTMENT FEATURES:

- Balconies (as per plan)
- Central air conditioning
- Satellite TV and telephone connection points

#### CONVENIENCE:

- Elevators to all floors
- Security access control for common are

#### LIVING AND DINING

- All rooms feature