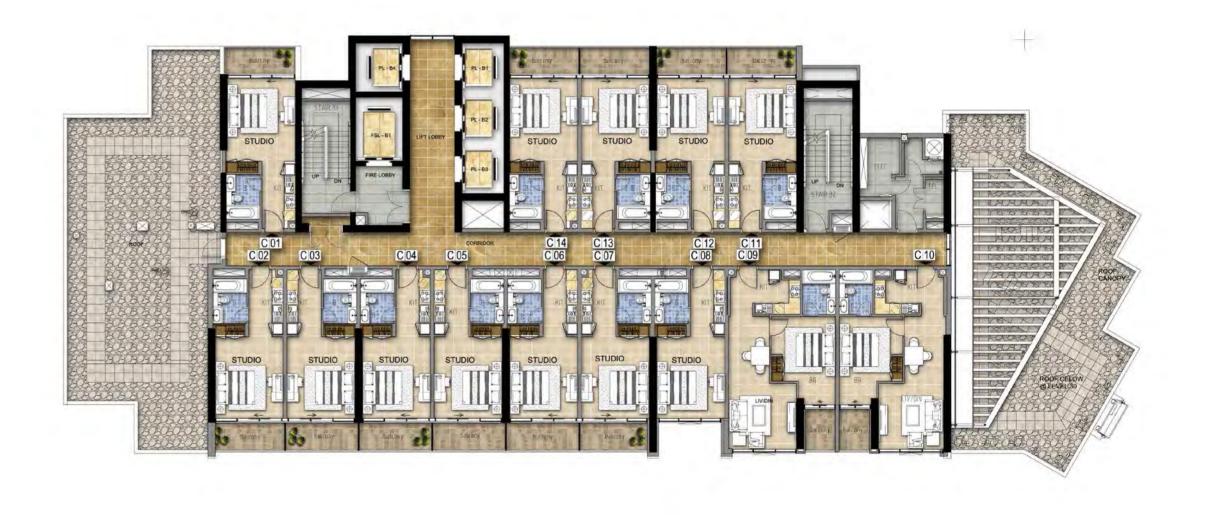

### TYPICAL FLOOR PLANS

### TOWER A LEVEL 4



## TOWER A LEVEL 5 - 6



# **TOWER A**LEVEL 7, 9, 10, 12-20 & 26-28



### TOWER A LEVEL 8, 11, 21-25, 29



## TOWER A LEVEL 30



## TOWER A LEVEL 31



## TOWER A LEVEL 32



## TOWER A LEVEL 33



## TOWER B



### TOWER B LEVEL 5 - 15



### TOWER B LEVEL 16-29



## TOWER B



## TOWER B



## TOWER B LEVEL 32



#### TOWER B LEVEL 33



## TOWER C



TOWER C LEVEL 5 - 15



Disclaimer: All pictures, plans, layouts, information, data and details included in this brochure are indicative only and may change at any time up to the final 'as built' status in accordance with final designs of the project, regulatory approvals and planning permissions.

### TOWER C LEVEL 16 - 30



## TOWER C



#### TOWER C LEVEL 32



#### TOWER C LEVEL 33



Disclaimer: All pictures, plans, layouts, information, data and details included in this brochure are indicative only and may change at any time up to the final 'as built' status in accordance with final designs of the project, regulatory approvals and planning permissions.

#### TOWER C LEVEL 34



#### FEATURES, AMENITIES AND SPECIFICATIONS

#### ENVIRONMENT

- Landscaped gardens
- Gym with separate men's and women changing rooms
- Swimming pool
- Steam room and sauna

#### APARTMENT FEATURES:

- Balconies (as per plan)
- Central air conditioning
- Satellite TV and telephone connection points

#### CONVENIENCE:

- Elevators to all floors
- Security access control for common are

#### LIVING AND DINING

- All rooms feature double glazed windows
- Ceramic tiled floors throughout
- Painte