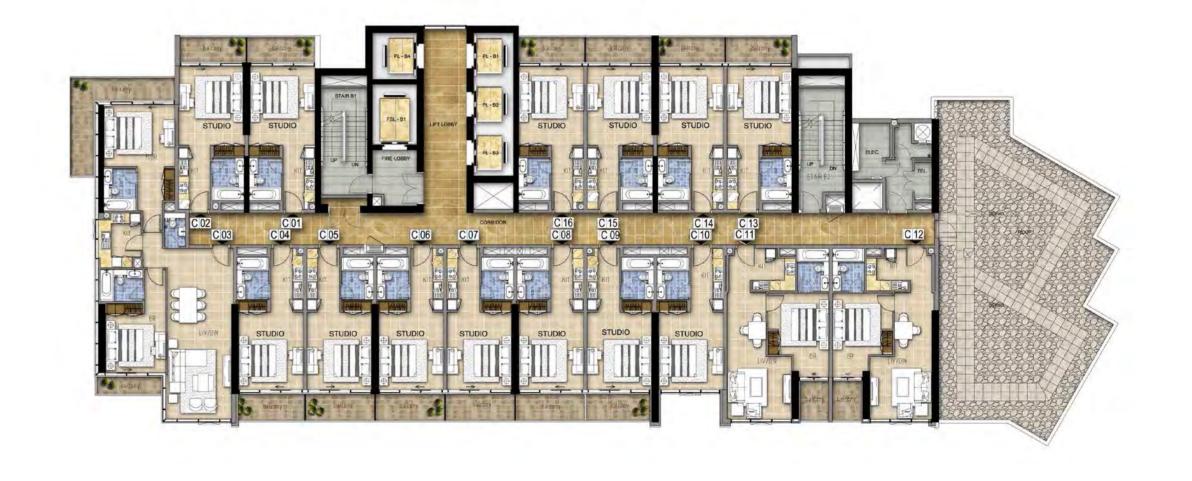

### TYPICAL FLOOR PLANS

### TOWER A LEVEL 4



## TOWER A LEVEL 5 - 6



# **TOWER A**LEVEL 7, 9, 10, 12-20 & 26-28



### TOWER A LEVEL 8, 11, 21-25, 29



## TOWER A LEVEL 30



## TOWER A LEVEL 31



## TOWER A LEVEL 32



## TOWER A LEVEL 33



## TOWER B



### TOWER B LEVEL 5 - 15



### TOWER B LEVEL 16-29



## TOWER B



## TOWER B



## TOWER B LEVEL 32



#### TOWER B LEVEL 33



## TOWER C



TOWER C LEVEL 5 - 15



Disclaimer: All pictures, plans, layouts, information, data and details included in this brochure are indicative only and may change at any time up to the final 'as built' status in accordance with final designs of the project, regulatory approvals and planning permissions.

### TOWER C LEVEL 16 - 30



## TOWER C



#### TOWER C LEVEL 32



#### TOWER C LEVEL 33



Disclaimer: All pictures, plans, layouts, information, data and details included in this brochure are indicative only and may change at any time up to the final 'as built' status in accordance with final designs of the project, regulatory approvals and planning permissions.

#### TOWER C LEVEL 34



#### FEATURES, AMENITIES AND SPECIFICATIONS

#### ENVIRONMENT

- Landscaped gardens
- Gym with separate men's and women changing rooms
- Swimming pool
- Steam room and sauna

#### APARTMENT FEATURES:

- Balconies (as per plan)
- Central air conditioning
- Satellite TV and telephone connection points

#### CONVENIENCE:

- Elevators to all floors
- Security access control for common are

#### LIVING AND DINING

- All rooms feature double glazed