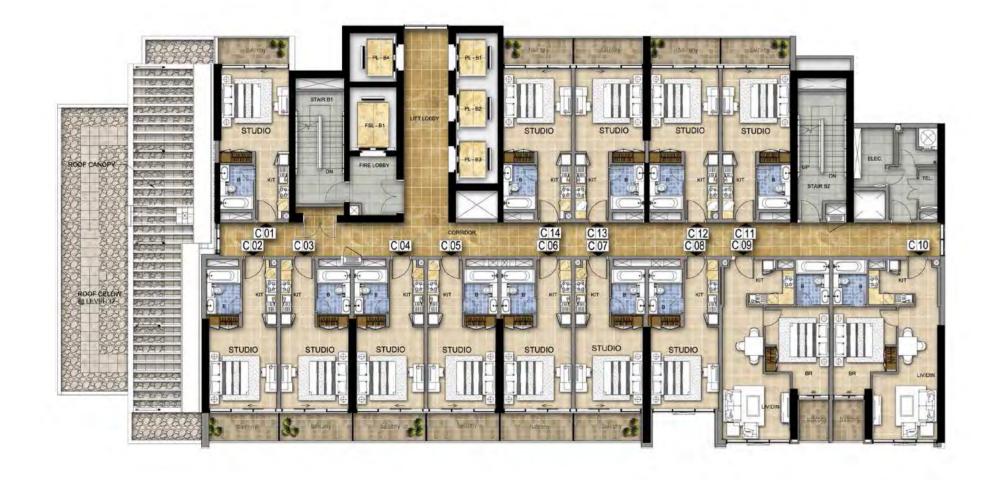

B LEVEL 16-29



## TOWER B



## TOWER B



## TOWER B LEVEL 32



#### TOWER B LEVEL 33



## TOWER C



TOWER C LEVEL 5 - 15



Disclaimer: All pictures, plans, layouts, information, data and details included in this brochure are indicative only and may change at any time up to the final 'as built' status in accordance with final designs of the project, regulatory approvals and planning permissions.

### TOWER C LEVEL 16 - 30



## TOWER C



#### TOWER C LEVEL 32



#### TOWER C LEVEL 33



Disclaimer: All pictures, plans, layouts, information, data and details included in this brochure are indicative only and may change at any time up to the final 'as built' status in accordance with final designs of the project, regulatory approvals and planning permissions.

#### TOWER C LEVEL 34



#### FEATURES, AMENITIES AND SPECIFICATIONS

#### ENVIRONMENT

- Landscaped gardens
- Gym with separate men's and women changing rooms
- Swimming pool
- Steam room and sauna

#### APARTMENT FEATURES:

- Balconies (as per plan)
- Central air conditioning
- Satellite TV and telephone connection points

#### CONVENIENCE:

- Elevators to all floors
- Security access control for common are

#### LIVING AND DINING

- All rooms feature double glazed windows
- Ceramic tiled floors throughout
- Painted plastered walls and soffit

#### KITCHEN

- Fitted kitchen with cabinets, stone counter tops, refrigerator, cooker, kitchen hood and washing machine with drying option
- Ceramic tiled floors
- Ceramic tiles for walls between floor and wall kitchen units
- Emulsion paints for wa
- Laminated kitchen