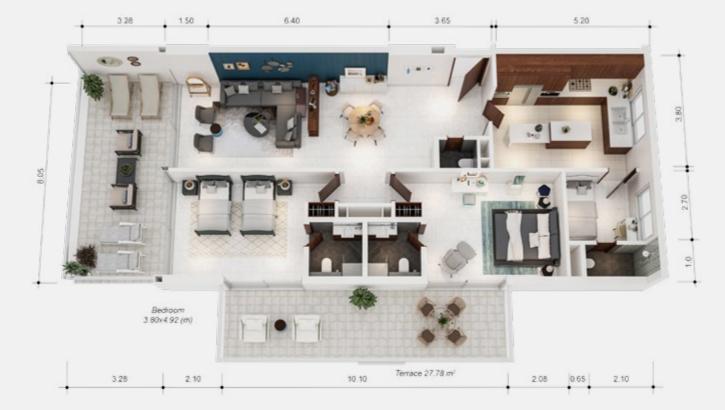

## **1-BEDROOM A** TYPICAL APARTMENT

| TERRACE                       | 50 m <sup>2</sup>  |
|-------------------------------|--------------------|
| <b>RECEPTION &amp; DINING</b> | 42 m <sup>2</sup>  |
| BEDROOM                       | 20 m <sup>2</sup>  |
| BATHROOM                      | 5 m <sup>2</sup>   |
| KITCHEN                       | 11 m <sup>2</sup>  |
| GUEST TOILET                  | 2 m <sup>2</sup>   |
| AREA                          | 80 m <sup>2</sup>  |
| AREA WITH TERRACE             | 130 m <sup>2</sup> |

| TERRACE                       | 50 m <sup>2</sup>        |
|-------------------------------|--------------------------|
| <b>RECEPTION &amp; DINING</b> | <b>42</b> m <sup>2</sup> |
| BEDROOM                       | 20 m <sup>2</sup>        |
| BATHROOM                      | 5 m <sup>2</sup>         |
| KITCHEN                       | 11 m <sup>2</sup>        |
| GUEST TOILET                  | 2 m <sup>2</sup>         |
| AREA                          | 80 m <sup>2</sup>        |
| AREA WITH TERRACE             | 130 m <sup>2</sup>       |