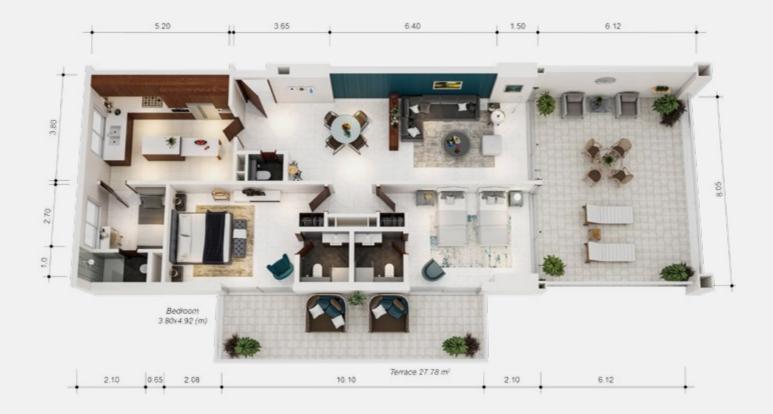

## **1-BEDROOM D** TYPICAL APARTMENT

| TERRACE                       | 25.5 m <sup>2</sup>      |
|-------------------------------|--------------------------|
| <b>RECEPTION &amp; DINING</b> | <b>42</b> m <sup>2</sup> |
| BEDROOM                       | 20 m <sup>2</sup>        |
| BATHROOM                      | 5 m <sup>2</sup>         |
| KITCHEN                       | 11 m <sup>2</sup>        |
| GUEST TOILET                  | 2 m <sup>2</sup>         |
| AREA                          | 80 m <sup>2</sup>        |
| AREA WITH TERRACE             | 105.5 m <sup>2</sup>     |

| TERRACE                       | 25.5 m <sup>2</sup>      |
|-------------------------------|--------------------------|
| <b>RECEPTION &amp; DINING</b> | <b>42</b> m <sup>2</sup> |
| BEDROOM                       | 20 m <sup>2</sup>        |
| BATHROOM                      | 5 m <sup>2</sup>         |
| KITCHEN                       | 11 m <sup>2</sup>        |
| GUEST TOILET                  | 2 m <sup>2</sup>         |
| AREA                          | 80 m <sup>2</sup>        |
| AREA WITH TERRACE             | 105.5 m <sup>2</sup>     |