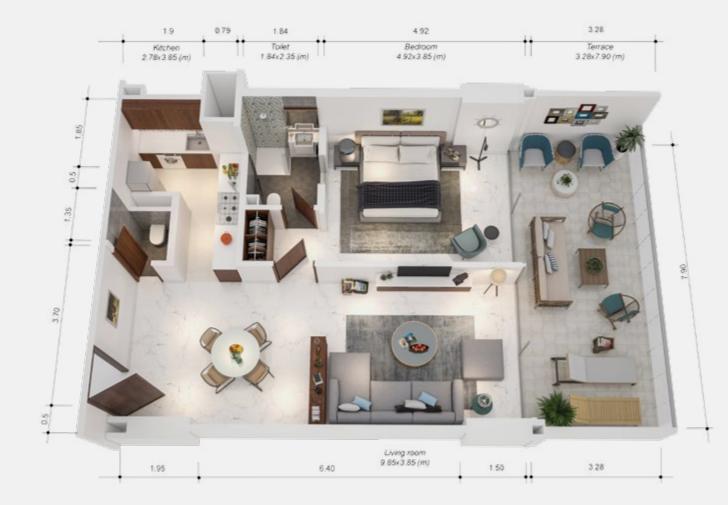

## **1-BEDROOM D** TYPICAL APARTMENT

| TERRACE                       | 25.5 m <sup>2</sup>      |
|-------------------------------|--------------------------|
| <b>RECEPTION &amp; DINING</b> | <b>42</b> m <sup>2</sup> |
| BEDROOM                       | 20 m <sup>2</sup>        |
| BATHROOM                      | 5 m <sup>2</sup>         |
| KITCHEN                       | 11 m <sup>2</sup>        |
| GUEST TOILET                  | 2 m <sup>2</sup>         |
| AREA                          | 80 m <sup>2</sup>        |
| AREA WITH TERRACE             | 105.5 m <sup>2</sup>     |

| TERRACE                       | 25.5 m <sup>2</sup>      |
|-------------------------------|--------------------------|
| <b>RECEPTION &amp; DINING</b> | <b>42</b> m <sup>2</sup> |
| BEDROOM                       | 20 m <sup>2</sup>        |
| BATHROOM                      | 5 m <sup>2</sup>         |
| KITCHEN                       | 11 m <sup>2</sup>        |
| GUEST TOILET                  | 2 m <sup>2</sup>         |
| AREA                          | 80 m <sup>2</sup>        |
| AREA WITH TERRACE             | 105.5 m <sup>2</sup>     |