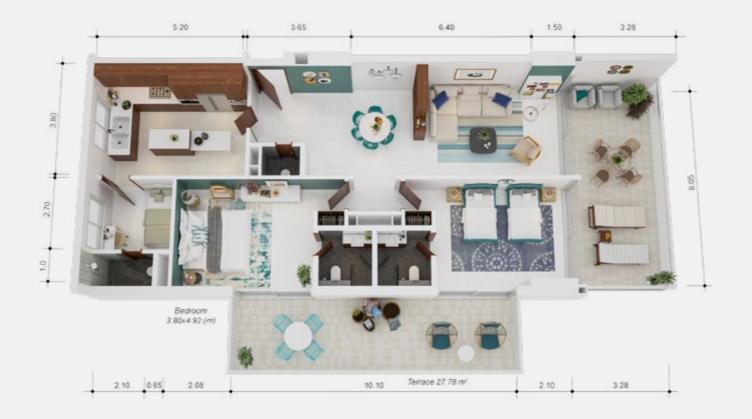

## **1-BEDROOM D** TYPICAL APARTMENT

| TERRACE                       | 25.5 m <sup>2</sup>      |
|-------------------------------|--------------------------|
| <b>RECEPTION &amp; DINING</b> | <b>42</b> m <sup>2</sup> |
| BEDROOM                       | 20 m <sup>2</sup>        |
| BATHROOM                      | 5 m <sup>2</sup>         |
| KITCHEN                       | 11 m <sup>2</sup>        |
| GUEST TOILET                  | 2 m <sup>2</sup>         |
| AREA                          | 80 m <sup>2</sup>        |
| AREA WITH TERRACE             | 105.5 m <sup>2</sup>     |

| TERRACE                       | 25.5 m <sup>2</sup>      |
|-------------------------------|--------------------------|
| <b>RECEPTION &amp; DINING</b> | <b>42</b> m <sup>2</sup> |
| BEDROOM                       | 20 m <sup>2</sup>        |
| BATHROOM                      | 5 m <sup>2</sup>         |
| KITCHEN                       | 11 m <sup>2</sup>        |
| GUEST TOILET                  | 2 m <sup>2</sup>         |
| AREA                          | 80 m <sup>2</sup>        |
| AREA WITH TERRACE             | 105.5 m <sup>2</sup>     |