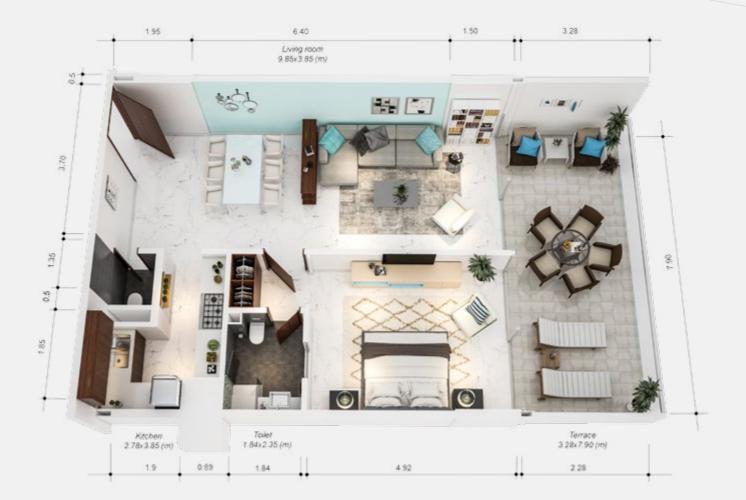

## **1-BEDROOM D** TYPICAL APARTMENT

| TERRACE                       | 25.5 m <sup>2</sup>      |
|-------------------------------|--------------------------|
| <b>RECEPTION &amp; DINING</b> | <b>42</b> m <sup>2</sup> |
| BEDROOM                       | 20 m <sup>2</sup>        |
| BATHROOM                      | 5 m <sup>2</sup>         |
| KITCHEN                       | 11 m <sup>2</sup>        |
| GUEST TOILET                  | 2 m <sup>2</sup>         |
| AREA                          | 80 m <sup>2</sup>        |
| AREA WITH TERRACE             | 105.5 m <sup>2</sup>     |

| TERRACE                       | 25.5 m <sup>2</sup>      |
|-------------------------------|--------------------------|
| <b>RECEPTION &amp; DINING</b> | <b>42</b> m <sup>2</sup> |
| BEDROOM                       | 20 m <sup>2</sup>        |
| BATHROOM                      | 5 m <sup>2</sup>         |
| KITCHEN                       | 11 m <sup>2</sup>        |
| GUEST TOILET                  | 2 m <sup>2</sup>         |
| AREA                          | 80 m <sup>2</sup>        |
| AREA WITH TERRACE             | 105.5 m <sup>2</sup>     |