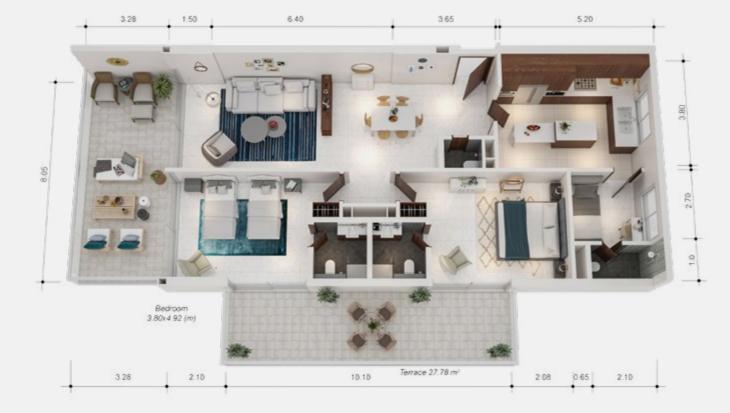

## **1-BEDROOM A** TYPICAL APARTMENT

| TERRACE                       | 50 m <sup>2</sup>  |
|-------------------------------|--------------------|
| <b>RECEPTION &amp; DINING</b> | 42 m <sup>2</sup>  |
| BEDROOM                       | 20 m <sup>2</sup>  |
| BATHROOM                      | 5 m <sup>2</sup>   |
| KITCHEN                       | 11 m <sup>2</sup>  |
| GUEST TOILET                  | 2 m <sup>2</sup>   |
| AREA                          | 80 m <sup>2</sup>  |
| AREA WITH TERRACE             | 130 m <sup>2</sup> |

| TERRACE                       | 50 m <sup>2</sup>        |
|-------------------------------|--------------------------|
| <b>RECEPTION &amp; DINING</b> | <b>42</b> m <sup>2</sup> |
| BEDROOM                       | 20 m <sup>2</sup>        |
| BATHROOM                      | 5 m <sup>2</sup>         |
| KITCHEN                       | 11 m <sup>2</sup>        |
| GUEST TOILET                  | 2 m <sup>2</sup>         |
| AREA                          | 80 m <sup>2</sup>        |
| AREA WITH TERRACE             | 130 m <sup>2</sup>       |