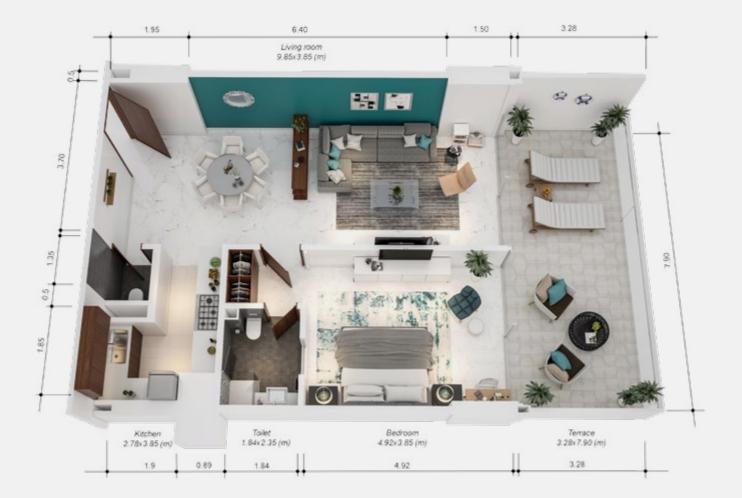

## **1-BEDROOM A** TYPICAL APARTMENT

| TERRACE                       | 50 m <sup>2</sup>  |
|-------------------------------|--------------------|
| <b>RECEPTION &amp; DINING</b> | 42 m <sup>2</sup>  |
| BEDROOM                       | 20 m <sup>2</sup>  |
| BATHROOM                      | 5 m <sup>2</sup>   |
| KITCHEN                       | 11 m <sup>2</sup>  |
| GUEST TOILET                  | 2 m <sup>2</sup>   |
| AREA                          | 80 m <sup>2</sup>  |
| AREA WITH TERRACE             | 130 m <sup>2</sup> |

| TERRACE                       | 50 m <sup>2</sup>        |
|-------------------------------|--------------------------|
| <b>RECEPTION &amp; DINING</b> | <b>42</b> m <sup>2</sup> |
| BEDROOM                       | 20 m <sup>2</sup>        |
| BATHROOM                      | 5 m <sup>2</sup>         |
| KITCHEN                       | 11 m <sup>2</sup>        |
| GUEST TOILET                  | 2 m <sup>2</sup>         |
| AREA                          | 80 m <sup>2</sup>        |
| AREA WITH TERRACE             | 130 m <sup>2</sup>       |