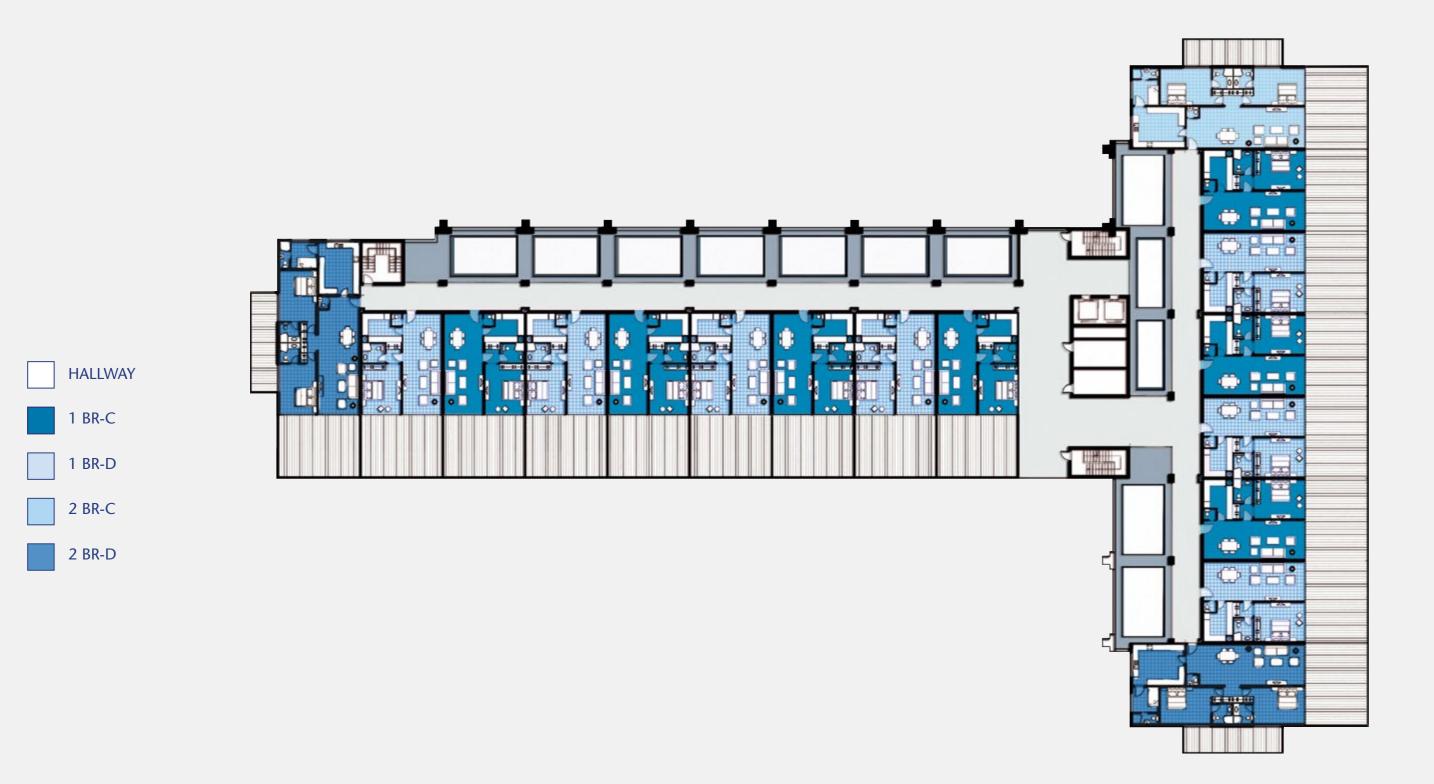

-------------------------|---------------------|
| TERRACE 2                     | 26.5 m <sup>2</sup> |
| AREA                          | 52 m <sup>2</sup>   |
| <b>RECEPTION &amp; DINING</b> | 54.5 m <sup>2</sup> |
| BEDROOM 1                     | 22 m <sup>2</sup>   |
| BEDROOM 2                     | 22 m <sup>2</sup>   |
| BATHROOM 1                    | 5 m <sup>2</sup>    |
| BATHROOM 2                    | 5 m <sup>2</sup>    |
| MAID'S ROOM                   | 8 m <sup>2</sup>    |
| MAID'S BATHROOM               | 4 m <sup>2</sup>    |
| KITCHEN                       | 23 m <sup>2</sup>   |
| GUEST TOILET                  | 1.5 m <sup>2</sup>  |
| AREA                          | 145 m <sup>2</sup>  |
| AREA WITH TERRACE             | 197 m <sup>2</sup>  |

## **TYPICAL FLOOR**