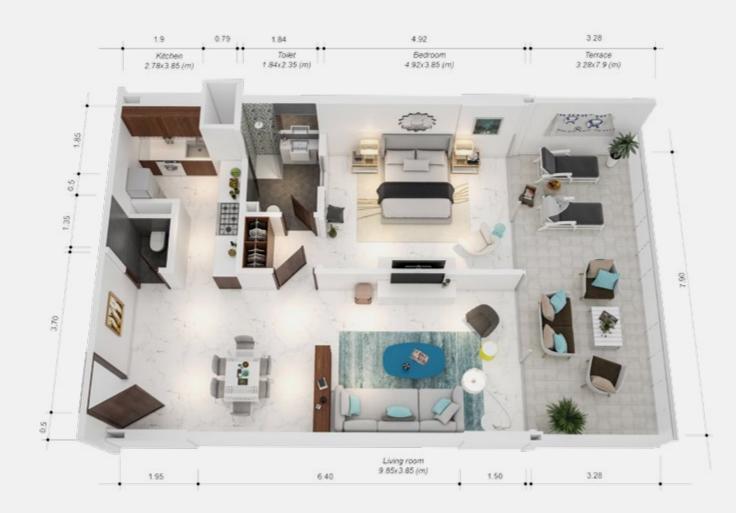

## **1-BEDROOM A** TYPICAL APARTMENT

| TERRACE                       | 50 m <sup>2</sup>  |
|-------------------------------|--------------------|
| <b>RECEPTION &amp; DINING</b> | 42 m <sup>2</sup>  |
| BEDROOM                       | 20 m <sup>2</sup>  |
| BATHROOM                      | 5 m <sup>2</sup>   |
| KITCHEN                       | 11 m <sup>2</sup>  |
| GUEST TOILET                  | 2 m <sup>2</sup>   |
| AREA                          | 80 m <sup>2</sup>  |
| AREA WITH TERRACE             | 130 m <sup>2</sup> |

| TERRACE                       | 50 m <sup>2</sup>        |
|-------------------------------|--------------------------|
| <b>RECEPTION &amp; DINING</b> | <b>42</b> m <sup>2</sup> |
| BEDROOM                       | 20 m <sup>2</sup>        |
| BATHROOM                      | 5 m <sup>2</sup>         |
| KITCHEN                       | 11 m <sup>2</sup>        |
| GUEST TOILET                  | 2 m <sup>2</sup>         |
| AREA                          | 80 m <sup>2</sup>        |
| AREA WITH TERRACE             | 130 m <sup>2</sup>       |