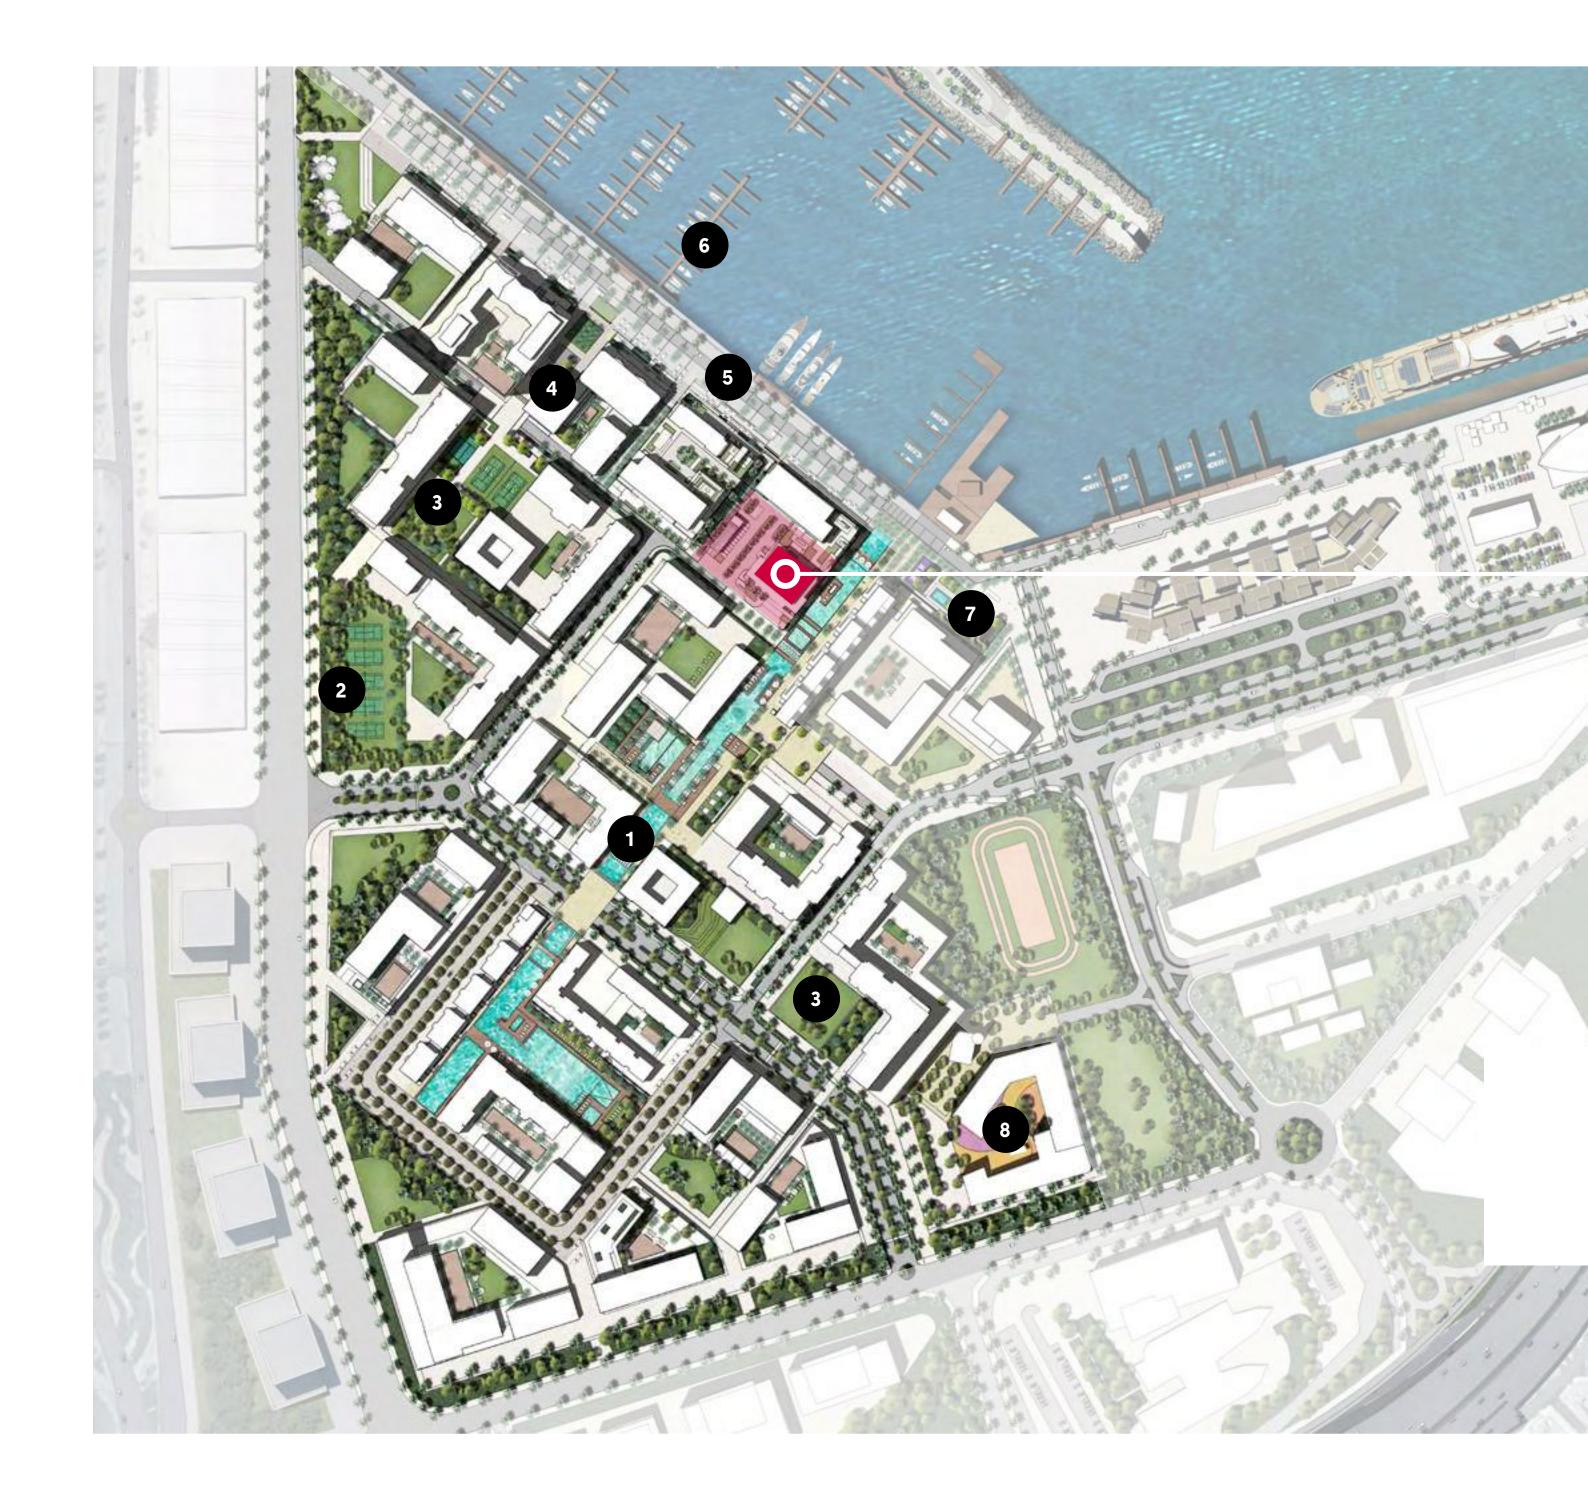

**20** MINUTES TO DUBAI CREEK HARBOUR

| MINA                                            |    |                                |  |
|-------------------------------------------------|----|--------------------------------|--|
| RAS                                             | Η  | ΙD                             |  |
| DUBAI'S ONLY FREEZONE<br>WATERFRONT DESTINATION |    |                                |  |
| IA, PROMENADE<br>DUBAI MALL BY<br>EA            | 8  | FLOATING<br>RESTAURANTS        |  |
| ANAL POOL                                       | 9  | THE BEACH &<br>VENETIAN PIAZZA |  |
|                                                 | 10 | THE THEATRE                    |  |
| TALITY ON<br>ATER                               | 11 | FERRY STATION                  |  |
| DER'S HOUSE                                     | 12 | BOUTIQUE HOTEL                 |  |
| TRIAN BRIDGE                                    | 13 | PRIVATE BEACH<br>CLUB          |  |
| USEUM                                           | 14 | MARINA FITNESS 72              |  |

## INTRODUCING SEASHORE

at Dubai's Only Freezone Waterfront Destination

Designed to satiate your craving for an all-round waterfront lifestyle, SEASHORE is an exquisite collection of premium homes. Wake up to views of gleaming white yachts, and walk up to Dubai's longest swimmable canal pool.

## SEASHORE LIVE THE HIGH LIFE

Located along the lushly landscaped promenade, SEASHORE offers a waterfront lifestyle like no other, as it overlooks the same view that fascinated Dubai's royalty.

1, 2, 3-BEDROOM **APARTMENTS** 

# COMMUNITY FEATURES

2 RECREATIONAL COURTS

COMMUNITY PARK

WATERFRONT PLAZA

**BOARDWALK PROMENADE** 5

6

BERTHS

SPLASH PARK