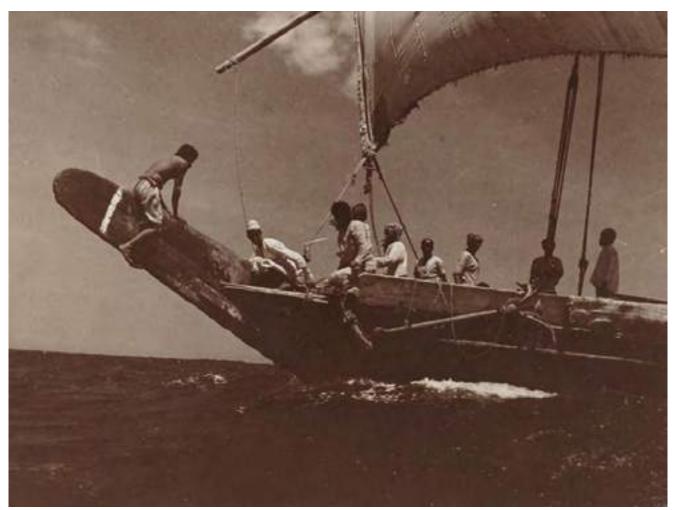

## A UNIQUE HERITAGE...

From fishermen and pearl divers to dhow builders and traders, few cities in the world can boast such richness of maritime history.

Memories of Dubai are inherently tied to the sea. Since the early 1900s, rich cargoes from across the world have been traversing its shores.

By the 1970s, the soaring trade of Dubai, or 'City of Merchants' as it was fondly called, demanded a new infrastructure; the late Sheikh Rashid bin Saeed Al Maktoum conceived the idea of dredging Dubai Creek to allow large shipping vessels to enter.

Sheik Rashid's dream flourished to become the commercial centre between the east and the west - MINA RASHID.