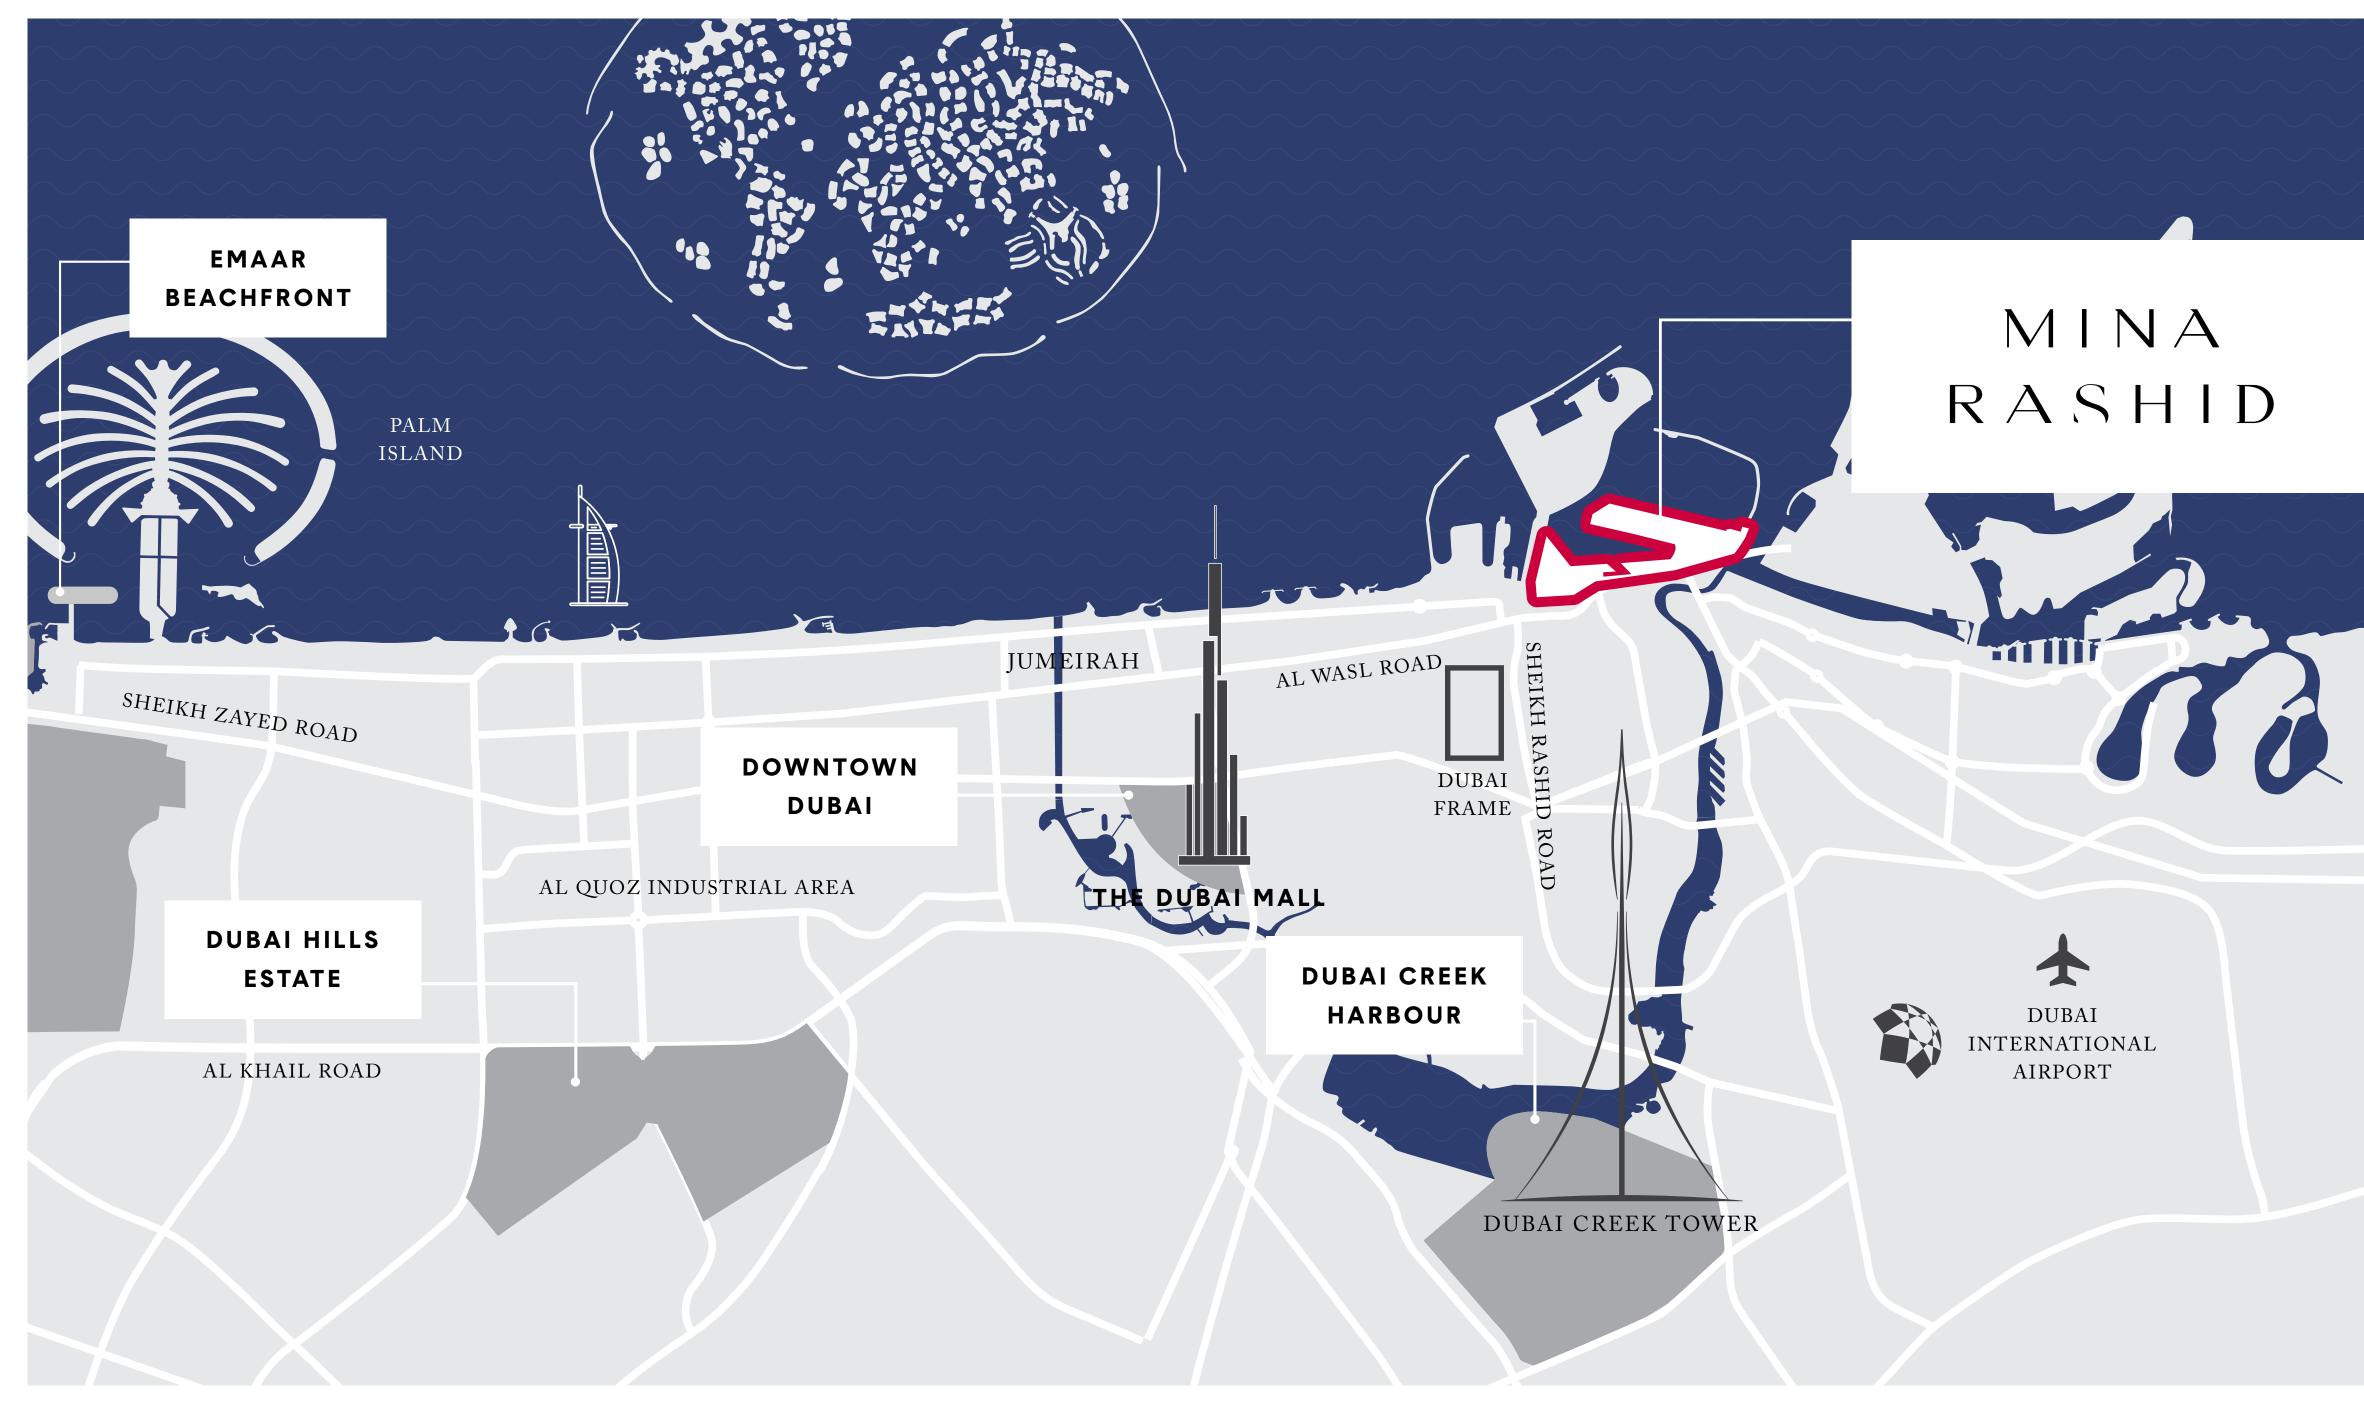

### MINA RASHID

RIVIERA LIFESTYLE

CHARMING COASTAL TOWN

RICH CULTURAL LIFE

**10** MINUTES TO SHEIKH ZAYED ROAD

15

MINUTES TO DUBAI INTERNATIONAL AIRPORT

**20** MINUTES TO DOWNTOWN DUBAI

**20** MINUTES TO THE DUBAI MALL / BURJ KHALIFA

**20** MINUTES TO DUBAI CREEK HARBOUR

| MINA                                            |    |                                |  |
|-------------------------------------------------|----|--------------------------------|--|
| RAS                                             | Η  | ΙD                             |  |
| DUBAI'S ONLY FREEZONE<br>WATERFRONT DESTINATION |    |                                |  |
| IA, PROMENADE<br>DUBAI MALL BY<br>EA            | 8  | FLOATING<br>RESTAURANTS        |  |
| ANAL POOL                                       | 9  | THE BEACH &<br>VENETIAN PIAZZA |  |
|                                                 | 10 | THE THEATRE                    |  |
| TALITY ON<br>ATER                               | 11 | FERRY STATION                  |  |
| DER'S HOUSE                                     | 12 | BOUTIQUE HOTEL                 |  |
| TRIAN BRIDGE                                    | 13 | PRIVATE BEACH<br>CLUB          |  |
| USEUM                                           | 14 | MARINA FITNESS 72              |  |