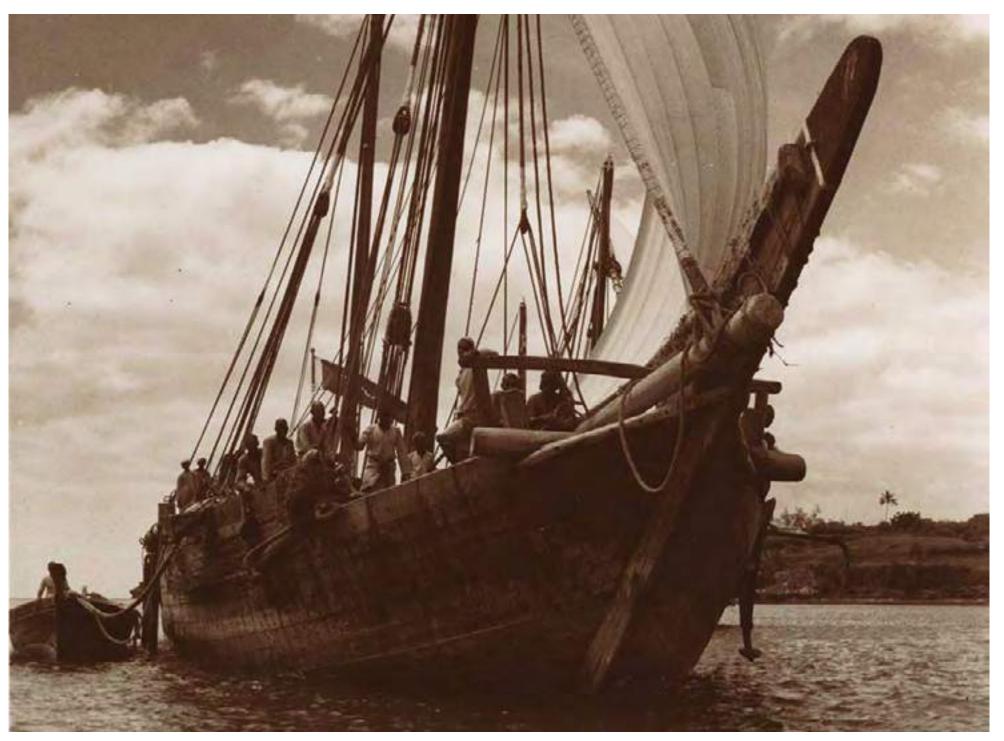

## A UNIQUE HERITAGE...

From fishermen and pearl divers to dhow builders and traders, few cities in the world can boast such richness of maritime history.

Memories of Dubai are inherently tied to the sea. Since the early 1900s, rich cargoes from across the world have been traversing its shores.

By the 1970s, the soaring trade of Dubai, or 'City of Merchants' as it was fondly called, demanded a new infrastructure; the late Sheikh Rashid bin Saeed Al Maktoum conceived the idea of dredging Dubai Creek to allow large shipping vessels to enter.

Sheik Rashid's dream flourished to become the commercial centre between the east and the west - MINA RASHID.