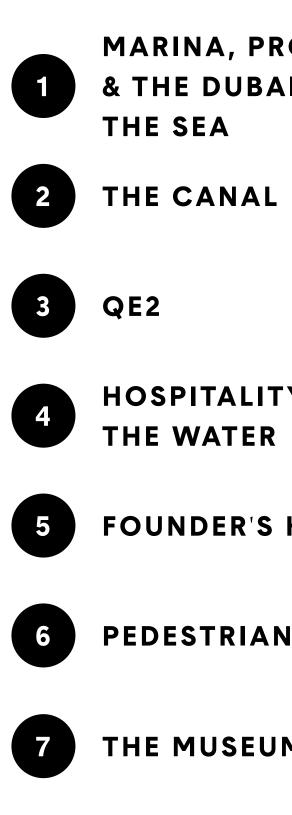

**20** MINUTES TO DUBAI CREEK HARBOUR

| MINA                                            |    |                                |  |
|-------------------------------------------------|----|--------------------------------|--|
| RAS                                             | Η  | ΙD                             |  |
| DUBAI'S ONLY FREEZONE<br>WATERFRONT DESTINATION |    |                                |  |
| IA, PROMENADE<br>DUBAI MALL BY<br>EA            | 8  | FLOATING<br>RESTAURANTS        |  |
| ANAL POOL                                       | 9  | THE BEACH &<br>VENETIAN PIAZZA |  |
|                                                 | 10 | THE THEATRE                    |  |
| TALITY ON<br>ATER                               | 11 | FERRY STATION                  |  |
| DER'S HOUSE                                     | 12 | BOUTIQUE HOTEL                 |  |
| TRIAN BRIDGE                                    | 13 | PRIVATE BEACH<br>CLUB          |  |
| USEUM                                           | 14 | MARINA FITNESS 72              |  |