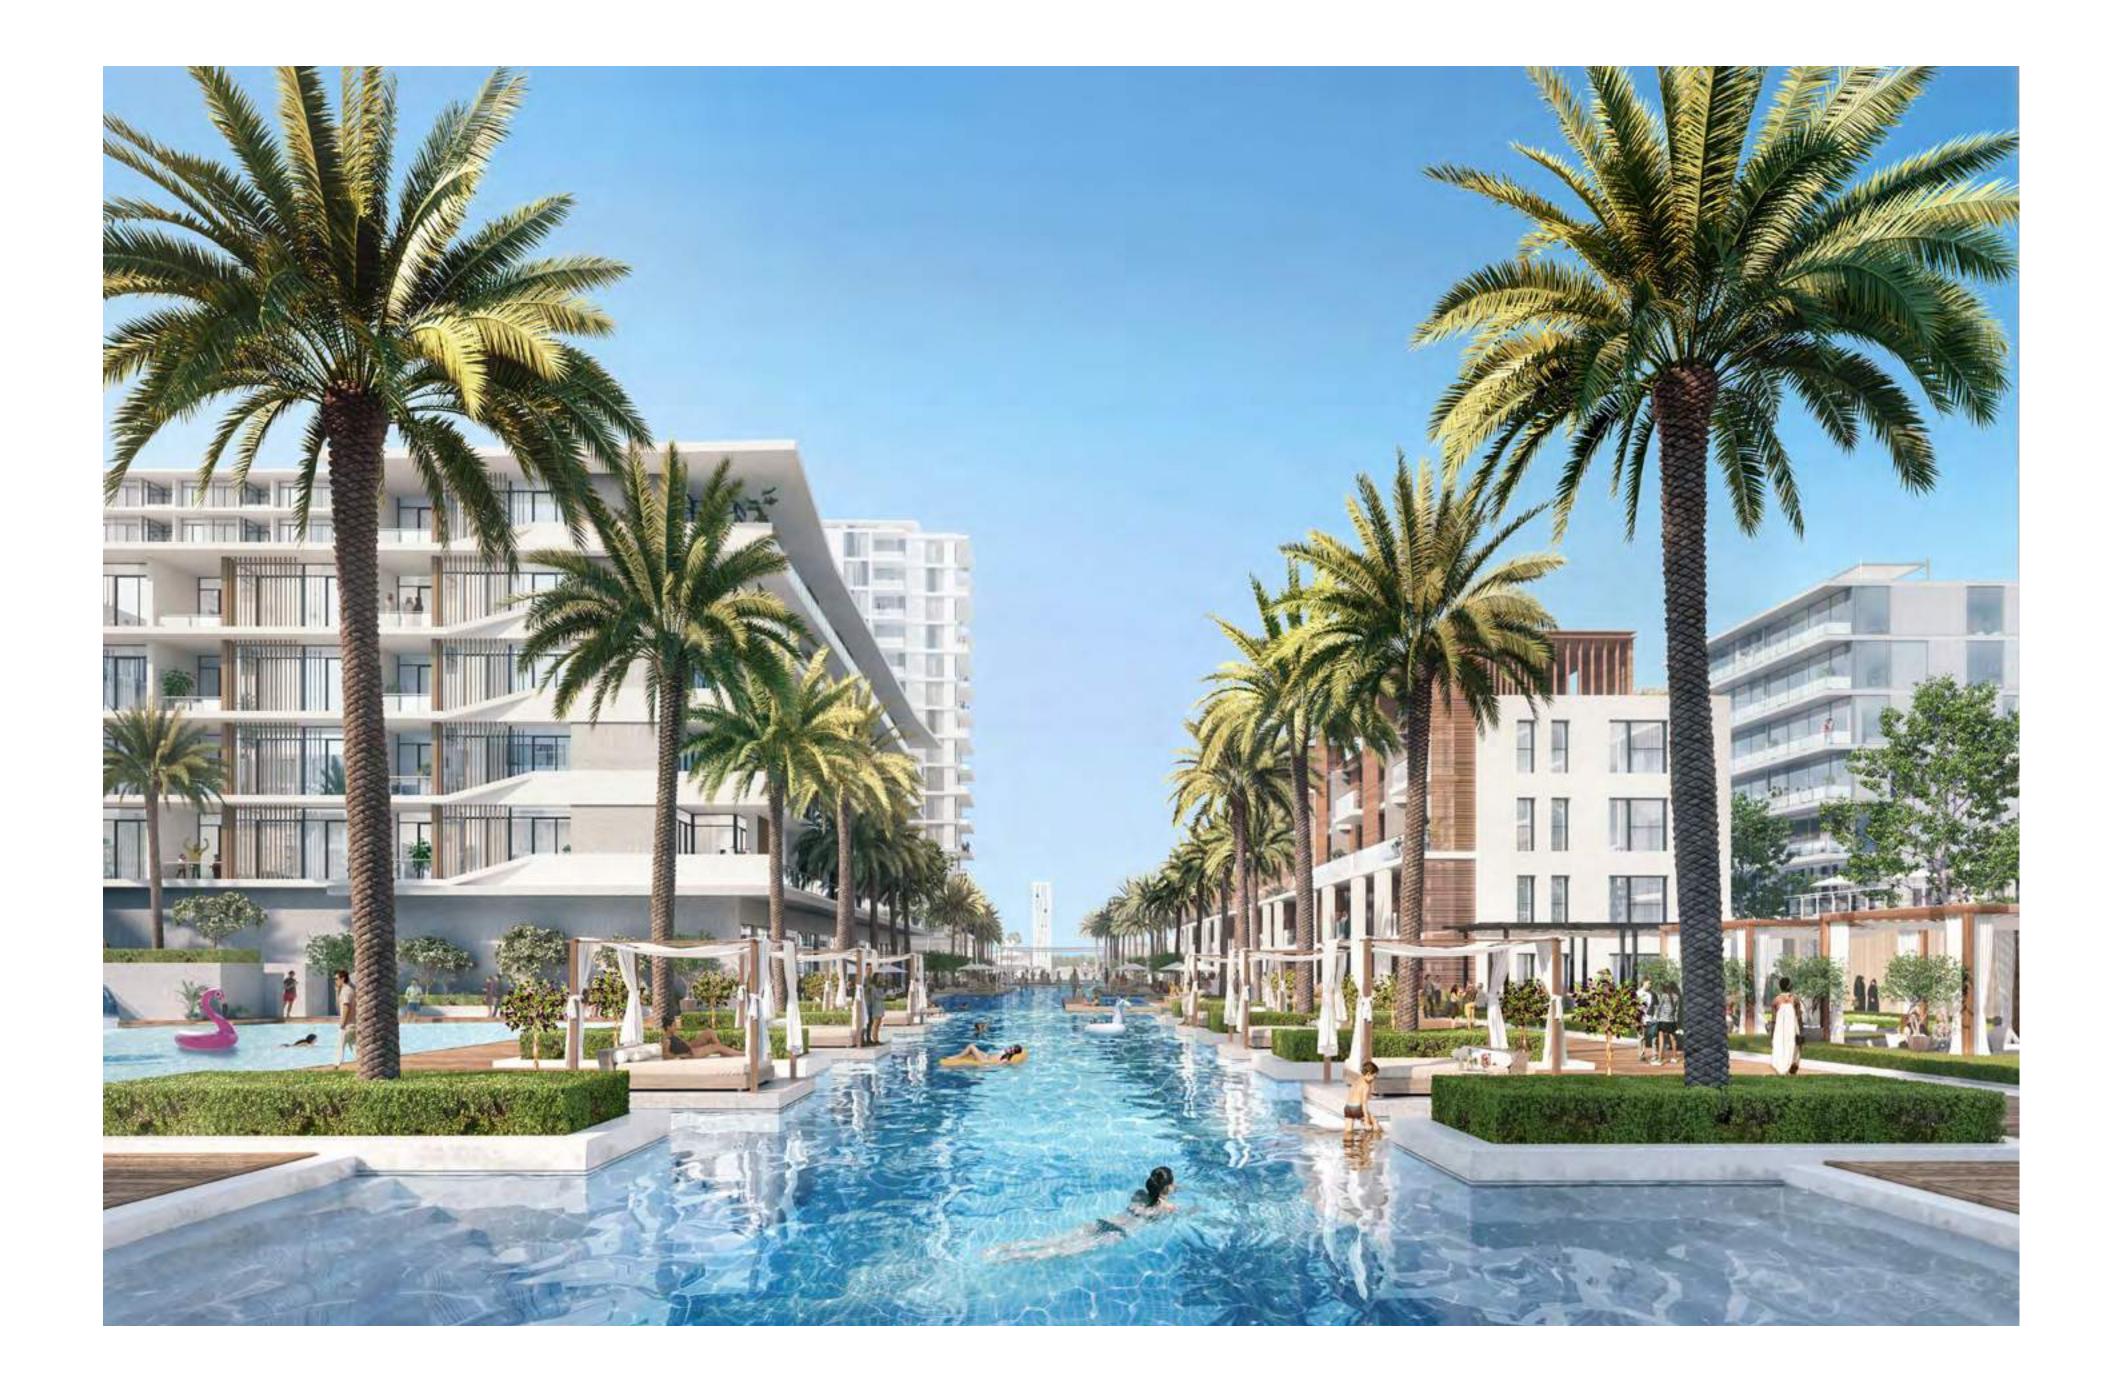

## SEASHORE THE CANAL POOL

Your luxury home at SEASHORE opens up to a 500m Venetianstyle canal; a swimming pool that's more than half the height of the Burj Khalifa, lined with lush palm trees and cabanas.

Now, how's that for the ultimate year-round sunshine vibe you crave?