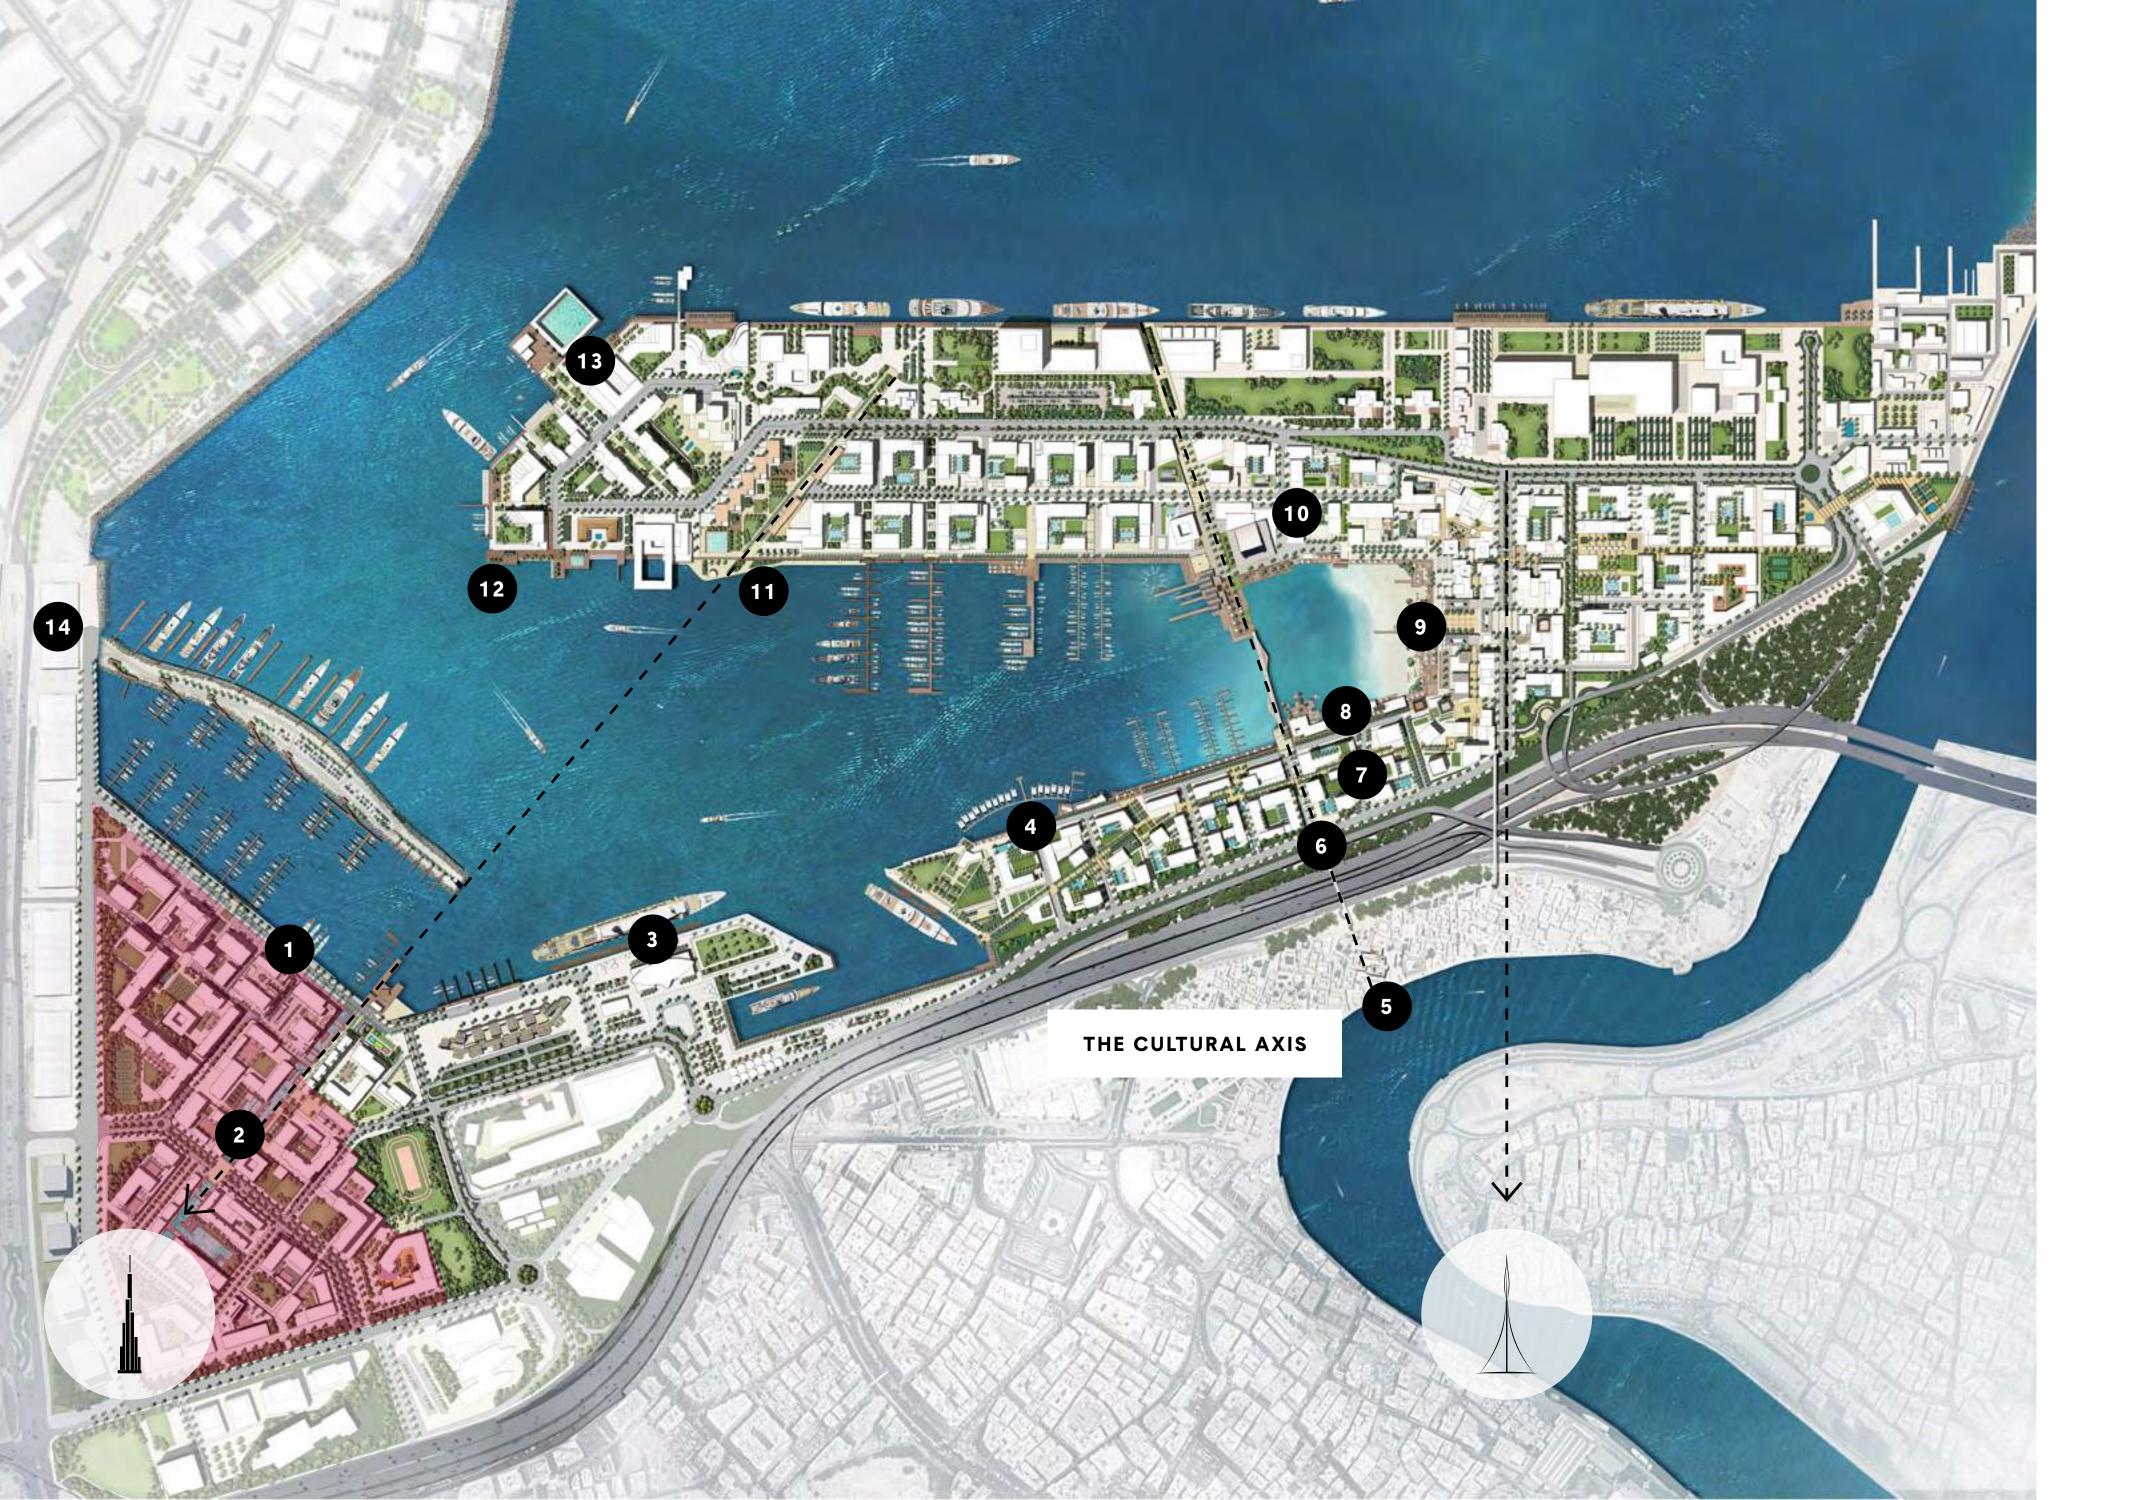

**20** MINUTES TO DUBAI CREEK HARBOUR

| MINA                                            |    |                                |  |
|-------------------------------------------------|----|--------------------------------|--|
| RAS                                             | Η  | ΙD                             |  |
| DUBAI'S ONLY FREEZONE<br>WATERFRONT DESTINATION |    |                                |  |
| IA, PROMENADE<br>DUBAI MALL BY<br>EA            | 8  | FLOATING<br>RESTAURANTS        |  |
| ANAL POOL                                       | 9  | THE BEACH &<br>VENETIAN PIAZZA |  |
|                                                 | 10 | THE THEATRE                    |  |
| TALITY ON<br>ATER                               | 11 | FERRY STATION                  |  |
| DER'S HOUSE                                     | 12 | BOUTIQUE HOTEL                 |  |
| TRIAN BRIDGE                                    | 13 | PRIVATE BEACH<br>CLUB          |  |
| USEUM                                           | 14 | MARINA FITNESS 72              |  |

## INTRODUCING SEASHORE

at Dubai's Only Freezone Waterfront Destination

Designed to satiate your craving for an all-round waterfront lifestyle, SEASHORE is an exquisite collection of premium homes. Wake up to views of gleaming white yachts, and walk up to Dubai's longest swimmable canal pool.

## SEASHORE LIVE THE HIGH LIFE

Located along the lushly landscaped promenade, SEASHORE offers a waterfront lifestyle like no other, as it overlooks the same view that fascinated Dubai's royalty.

1, 2, 3-BEDROOM **APARTMENTS** 