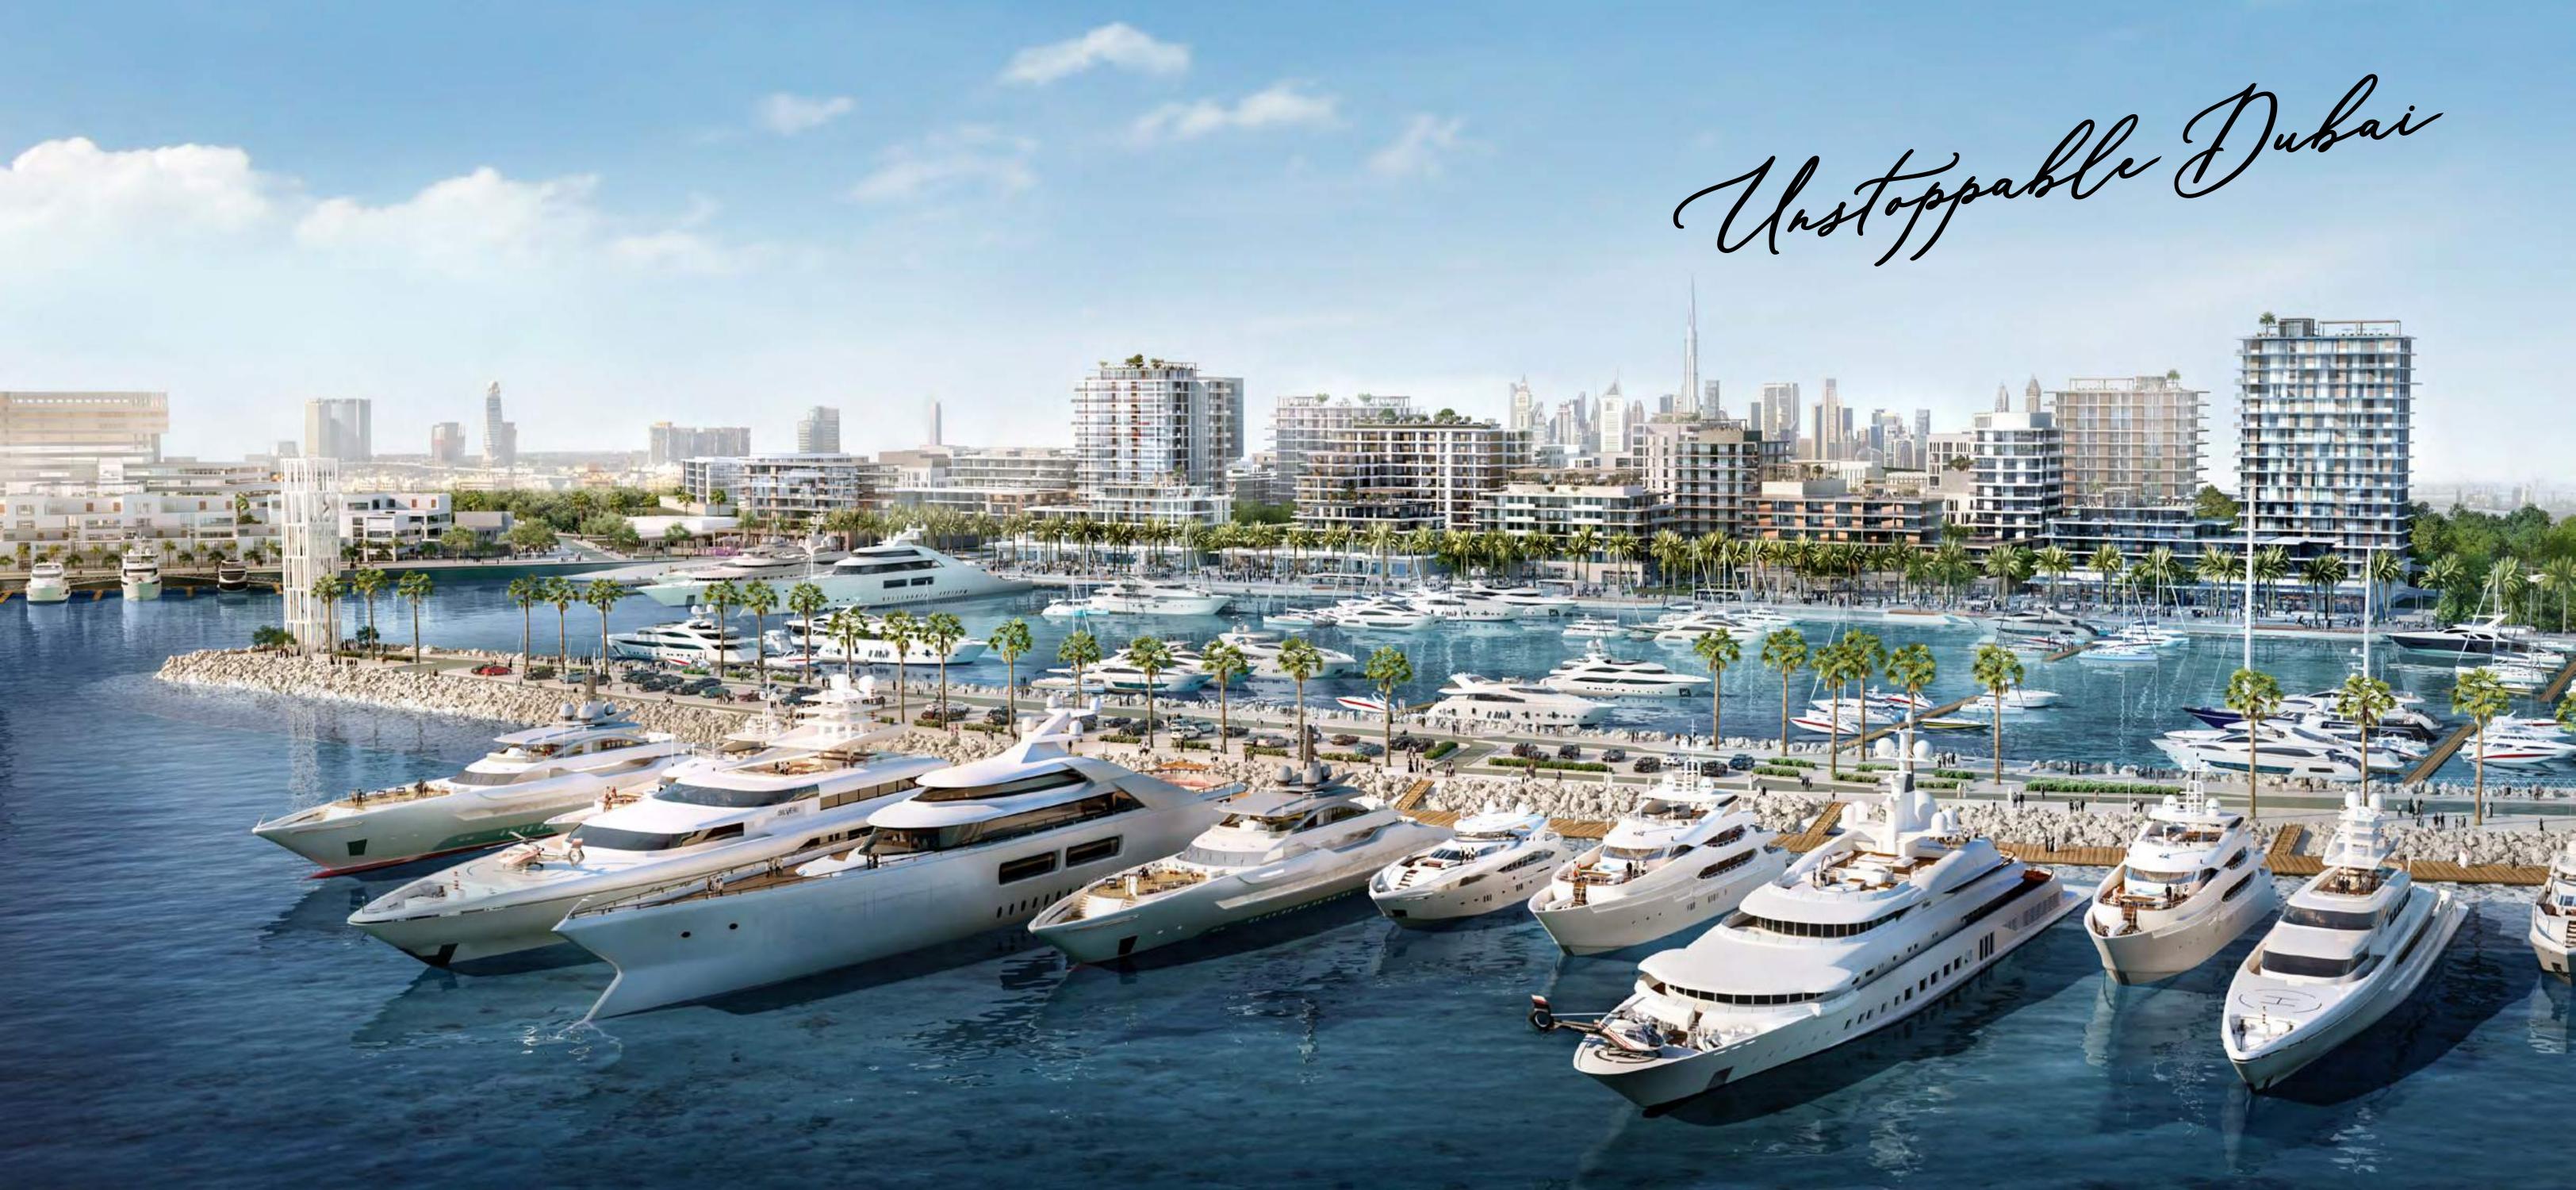

**20** MINUTES TO DUBAI CREEK HARBOUR

| MINA                                            |    |                                |  |
|-------------------------------------------------|----|--------------------------------|--|
| RAS                                             | Η  | ΙD                             |  |
| DUBAI'S ONLY FREEZONE<br>WATERFRONT DESTINATION |    |                                |  |
| IA, PROMENADE<br>DUBAI MALL BY<br>EA            | 8  | FLOATING<br>RESTAURANTS        |  |
| ANAL POOL                                       | 9  | THE BEACH &<br>VENETIAN PIAZZA |  |
|                                                 | 10 | THE THEATRE                    |  |
| TALITY ON<br>ATER                               | 11 | FERRY STATION                  |  |
| DER'S HOUSE                                     | 12 | BOUTIQUE HOTEL                 |  |
| TRIAN BRIDGE                                    | 13 | PRIVATE BEACH<br>CLUB          |  |
| USEUM                                           | 14 | MARINA FITNESS 72              |  |