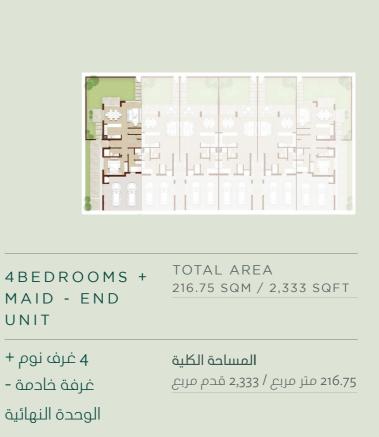

## FLOORPLANS

3 BEDROOMS TOWNHOUSE - TYPE 3M 3M غرف نوم تاون هاوس - الوحدة 3

| ROOMS +<br>- MID               | TOTAL AREA<br>180.89 SQM / 1,947 SQFT                     |
|--------------------------------|-----------------------------------------------------------|
| 3 غرف<br>غرفة ذ<br>الوحدة المت | <b>المساحة الكلية</b><br>180.89 متر مربع / 1,947 قدم مربع |