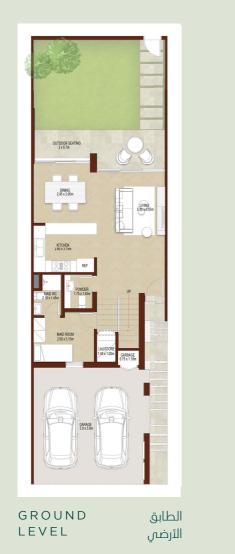

## FLOORPLANS

3 BEDROOMS TOWNHOUSE - TYPE 3M 3M غرف نوم تاون هاوس - الوحدة 3

| ROOMS +<br>- MID               | TOTAL AREA<br>180.89 SQM / 1,947 SQFT                     |
|--------------------------------|-----------------------------------------------------------|
| 3 غرف<br>غرفة ذ<br>الوحدة المت | <b>المساحة الكلية</b><br>180.89 متر مربع / 1,947 قدم مربع |