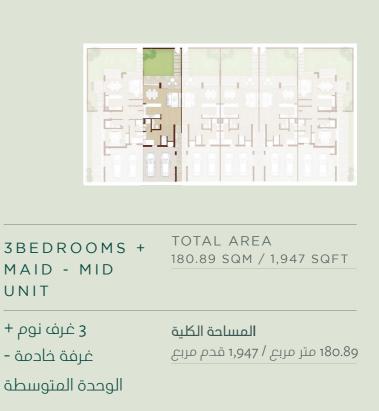

## FLOORPLANS

3 BEDROOMS TOWNHOUSE - TYPE 3M 3M غرف نوم تاون هاوس - الوحدة 3

| ROOMS +<br>- MID               | TOTAL AREA<br>180.89 SQM / 1,947 SQFT                     |
|--------------------------------|-----------------------------------------------------------|
| 3 غرف<br>غرفة ذ<br>الوحدة المت | <b>المساحة الكلية</b><br>180.89 متر مربع / 1,947 قدم مربع |