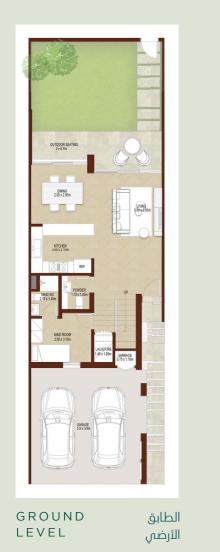

## FLOORPLANS

3 BEDROOMS TOWNHOUSE - TYPE 3M 3M غرف نوم تاون هاوس - الوحدة 3

| ROOMS +<br>- MID               | TOTAL AREA<br>180.89 SQM / 1,947 SQFT                     |
|--------------------------------|-----------------------------------------------------------|
| 3 غرف<br>غرفة ذ<br>الوحدة المت | <b>المساحة الكلية</b><br>180.89 متر مربع / 1,947 قدم مربع |