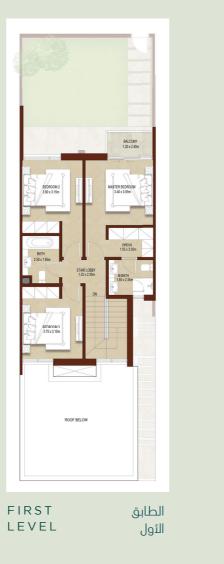

## FLOORPLANS

3 BEDROOMS TOWNHOUSE - TYPE 3M 3M غرف نوم تاون هاوس - الوحدة 3

| ROOMS +<br>- MID               | TOTAL AREA<br>180.89 SQM / 1,947 SQFT                     |
|--------------------------------|-----------------------------------------------------------|
| 3 غرف<br>غرفة ذ<br>الوحدة المت | <b>المساحة الكلية</b><br>180.89 متر مربع / 1,947 قدم مربع |