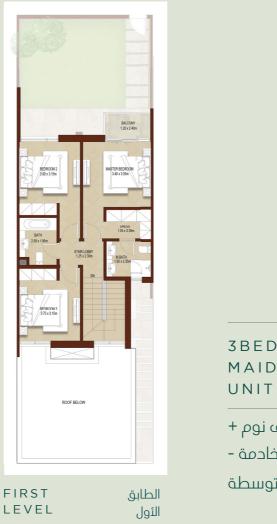

## FLOORPLANS

3 BEDROOMS TOWNHOUSE - TYPE 3M 3M غرف نوم تاون هاوس - الوحدة 3

| ROOMS +<br>- MID               | TOTAL AREA<br>180.89 SQM / 1,947 SQFT                     |
|--------------------------------|-----------------------------------------------------------|
| 3 غرف<br>غرفة ذ<br>الوحدة المت | <b>المساحة الكلية</b><br>180.89 متر مربع / 1,947 قدم مربع |