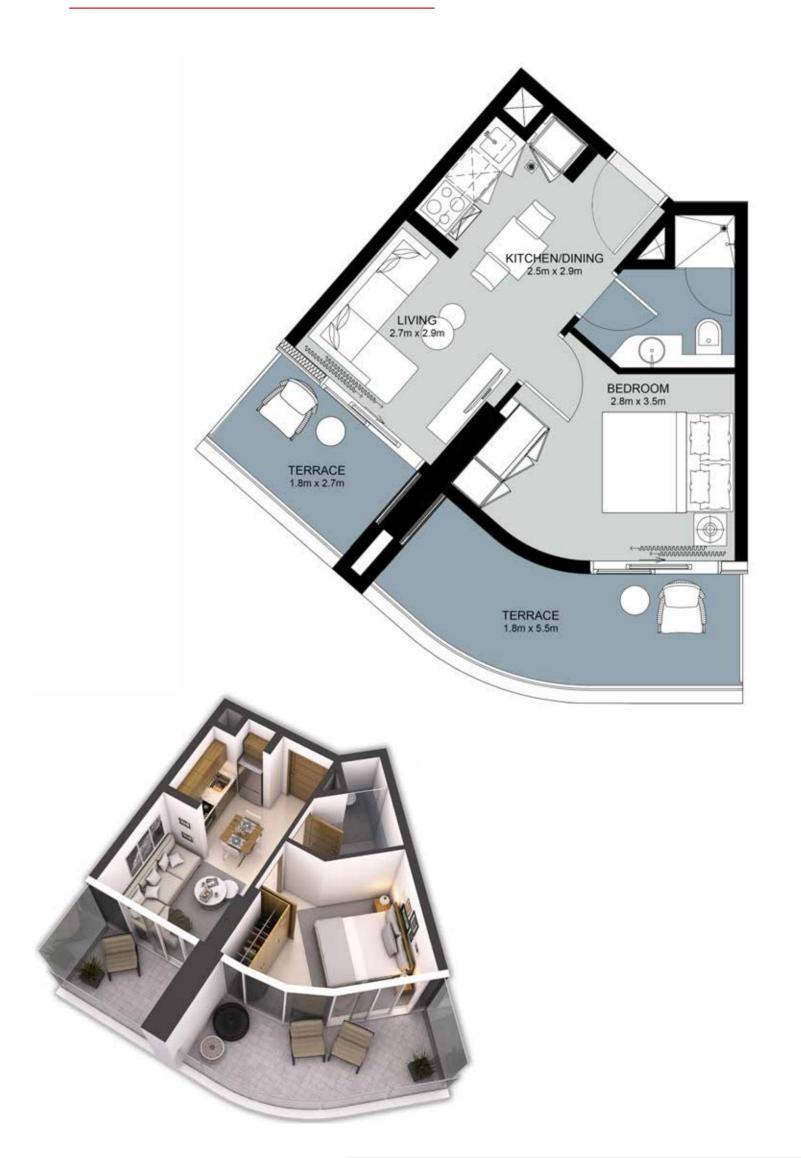

## 1 Bedroom TYPE 2

| Unit Type        | Unit Area (SqFt) | Balcony Area (SqFt) | Total Area (SqFt) |
|------------------|------------------|---------------------|-------------------|
| 1 Bedroom Type 2 | 359 sqft         | 170 sqft            | 529 sqft          |