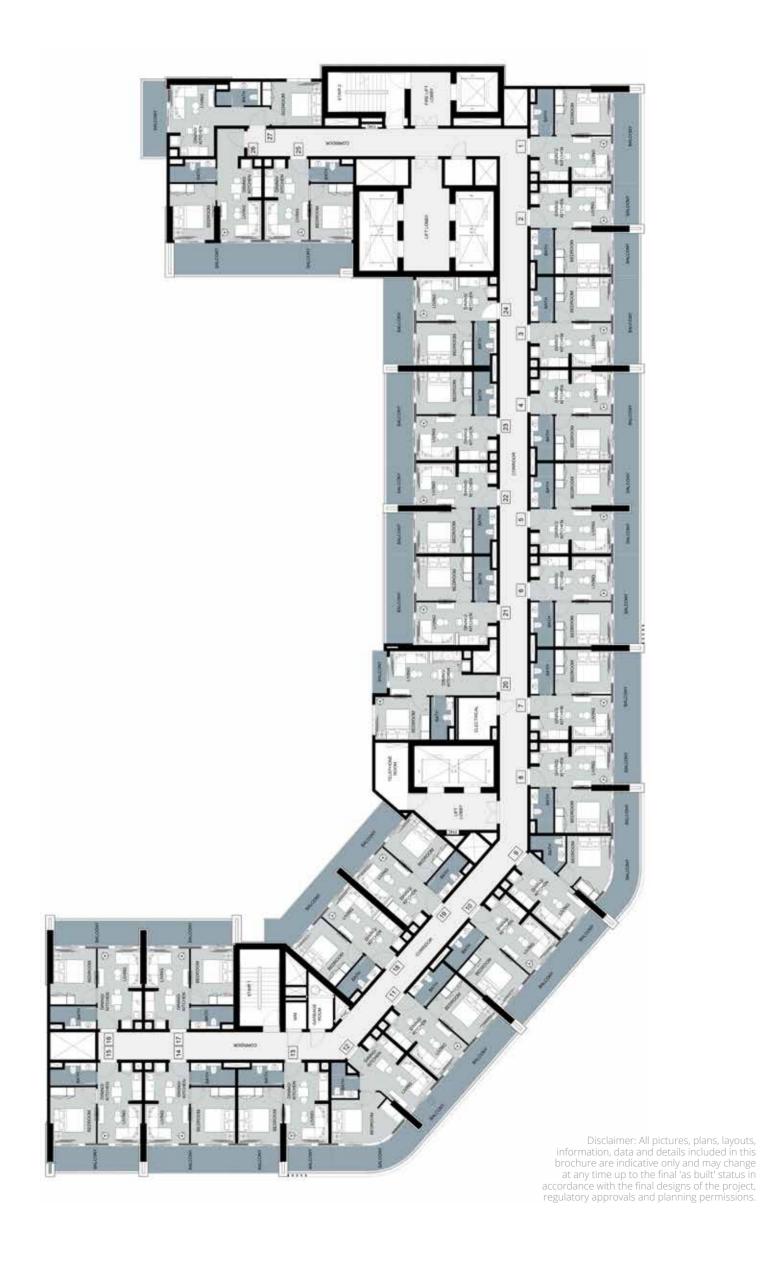

## LEVEL 1





LEVEL 2 LEVELS 3-26





## 1 Bedroom TYPE 1

## BEDROOM 2.5m x 2.9m 2.8m x 3.7m TERRACE 1.9m x 5.8m



| Unit Type        | Unit Area (SqFt) | Balcony Area (SqFt) | Total Area (SqFt) |
|------------------|------------------|---------------------|-------------------|
| 1 Bedroom Type 1 | 354 sqft         | 125 sqft            | 479 sqft          |

Disclaimer: All pictures, plans, layouts, information, data and details included in this brochure are indicative only and may change at any time up to the final 'as built' status in accordance with the final designs of the project, regulatory approvals and planning permissions.

## 1 Bedroom TYPE 2



| Unit Type        | Unit Area (SqFt) | Balcony Area (SqFt) | Total Area (SqFt) |
|------------------|------------------|---------------------|-------------------|
| 1 B