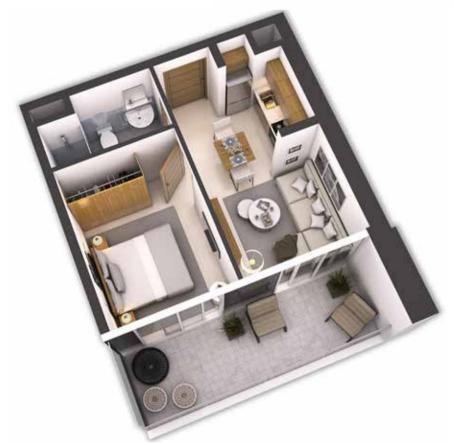

## 1 Bedroom TYPE 1

## BEDROOM 2.5m x 2.9m 2.8m x 3.7m TERRACE 1.9m x 5.8m

| Unit Type        | Unit Area (SqFt) | Balcony Area (SqFt) | Total Area (SqFt) |
|------------------|------------------|---------------------|-------------------|
| 1 Bedroom Type 1 | 354 sqft         | 125 sqft            | 479 sqft          |