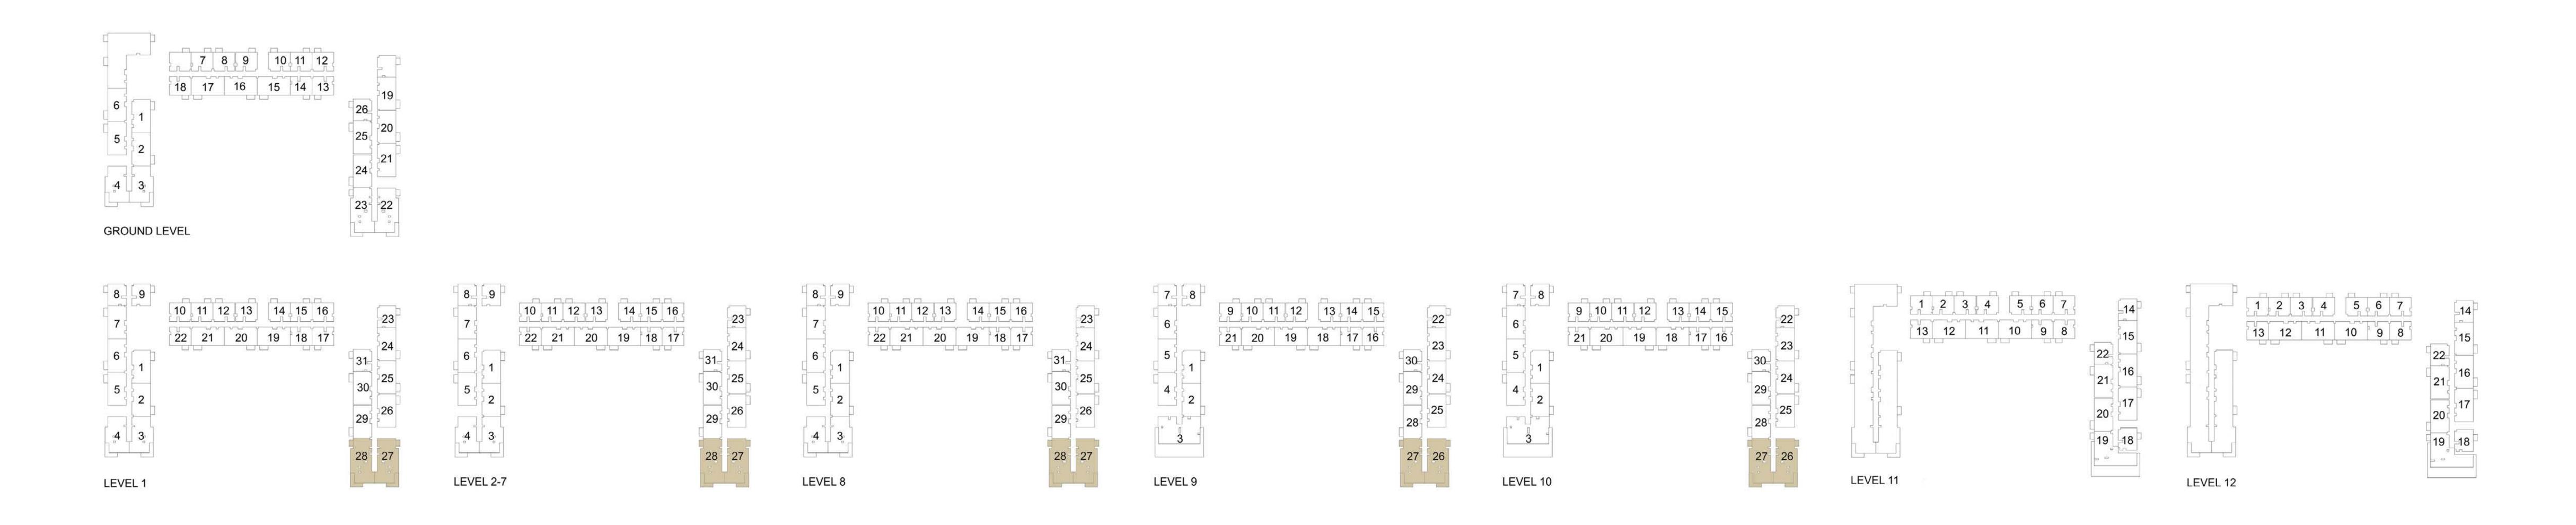

# 1 BEDROOM APARTMENT 1A&B - TOWER B

FLOOR PLAN 1. All dimensions are in imperial and metric, and measured from finish to finish to finish to finish to finish excluding construction is subject to change without notice, at developer's absolute discretion. 4. Actual area may vary from the stated area. 5. Drawings not to scale. 6. All images used are for illustrative purposes only and do not represent the actual size, features, specifications, fittings, and furnishings. 7. The developer reserves the right to make revisions / alterations, at it's absolute discretion, without any liability whatsoever.