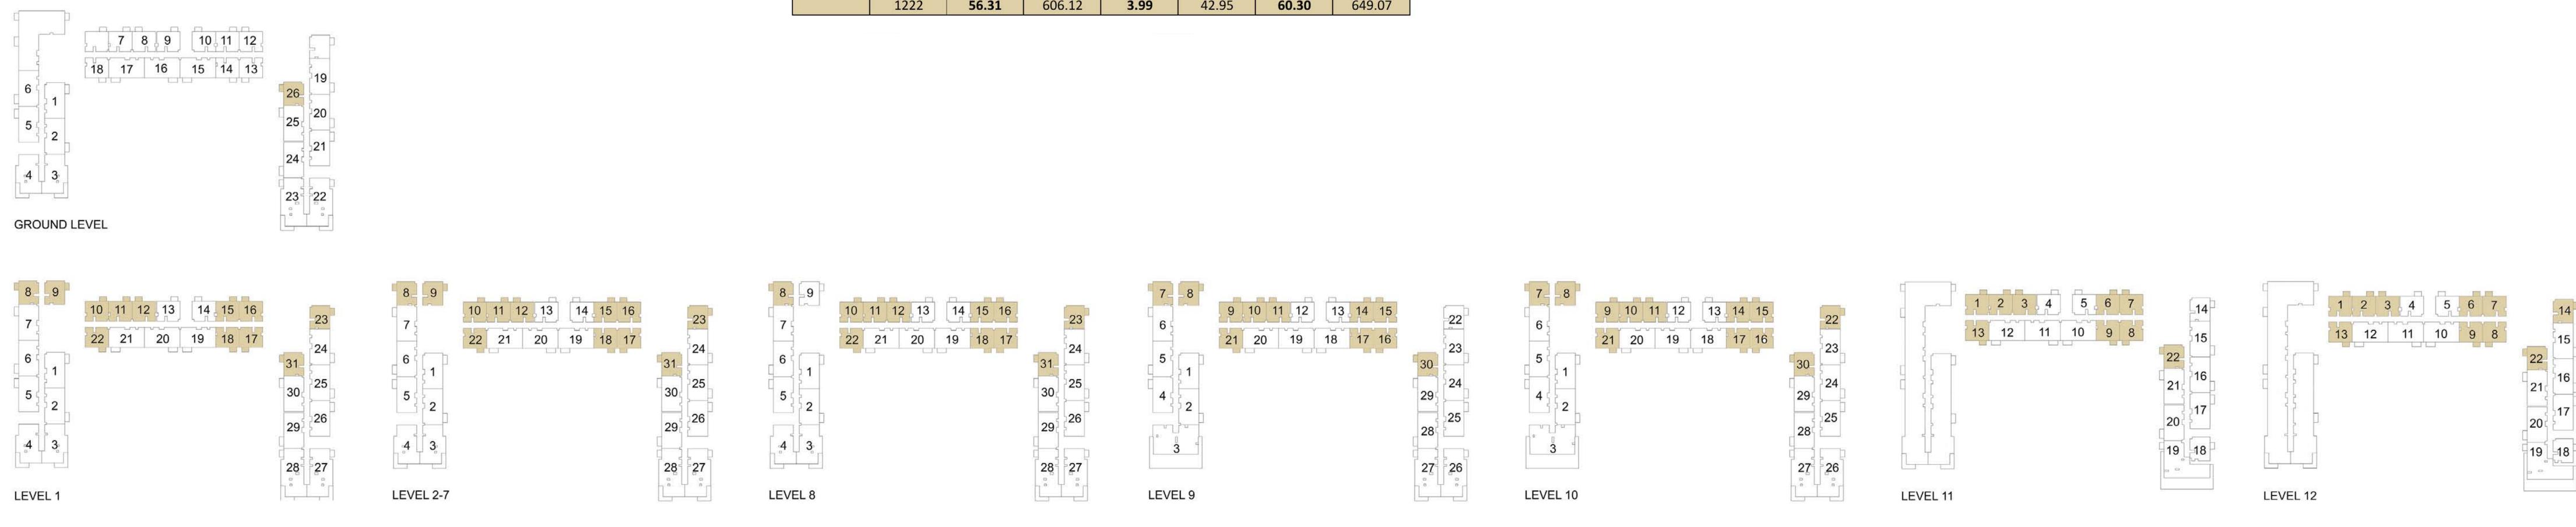

# 1 BEDROOM APARTMENT 1C - TOWER B

|             |         | UNIT  | AREA   | BALCON | IY AREA | TOTAI | AREA   |
|-------------|---------|-------|--------|--------|---------|-------|--------|
| LEVEL       | UNIT NO | SQM   | SQFT.  | SQM.   | SQFT.   | SQM.  | SQFT.  |
|             |         |       | TOW    | /ER B  |         |       | L      |
| GROUND      | G26     | 56.31 | 606.12 | 25.40  | 273.40  | 81.71 | 879.52 |
|             | 108     | 56.06 | 603.42 | 3.99   | 42.95   | 60.05 | 646.37 |
| LEVEL 01    | 109     | 56.63 | 609.56 | 3.99   | 42.95   | 60.62 | 652.51 |
|             | 110     | 56.16 | 604.50 | 3.99   | 42.95   | 60.15 | 647.45 |
|             | 111     | 56.55 | 608.70 | 3.99   | 42.95   | 60.54 | 651.65 |
|             | 112     | 56.88 | 612.25 | 3.99   | 42.95   | 60.87 | 655.20 |
|             | 115     | 56.41 | 607.19 | 3.99   | 42.95   | 60.40 | 650.14 |
|             | 116     | 56.41 | 607.19 | 3.99   | 42.95   | 60.40 | 650.14 |
|             | 117     | 56.41 | 607.19 | 3.99   | 42.95   | 60.40 | 650.14 |
|             | 118     | 56.41 | 607.19 | 3.99   | 42.95   | 60.40 | 650.14 |
|             | 122     | 56.43 | 607.41 | 3.99   | 42.95   | 60.42 | 650.36 |
|             | 123     | 56.31 | 606.12 | 3.99   | 42.95   | 60.30 | 649.07 |
|             | 131     | 56.31 | 606.12 | 3.99   | 42.95   | 60.30 | 649.07 |
|             | 208     | 56.06 | 603.42 | 3.99   | 42.95   | 60.05 | 646.37 |
|             | 209     | 56.63 | 609.56 | 3.99   | 42.95   | 60.62 | 652.51 |
|             | 210     | 56.16 | 604.50 | 3.99   | 42.95   | 60.15 | 647.45 |
|             | 211     | 56.55 | 608.70 | 3.99   | 42.95   | 60.54 | 651.65 |
| Ī           | 212     | 56.88 | 612.25 | 3.99   | 42.95   | 60.87 | 655.20 |
|             | 215     | 56.41 | 607.19 | 3.99   | 42.95   | 60.40 | 650.14 |
| LEVEL 02-07 | 216     | 56.41 | 607.19 | 3.99   | 42.95   | 60.40 | 650.14 |
| Ī           | 217     | 56.41 | 607.19 | 3.99   | 42.95   | 60.40 | 650.14 |
|             | 218     | 56.41 | 607.19 | 3.99   | 42.95   | 60.40 | 650.14 |
| [           | 222     | 56.43 | 607.41 | 3.99   | 42.95   | 60.42 | 650.36 |
| [           | 223     | 56.31 | 606.12 | 3.99   | 42.95   | 60.30 | 649.07 |
|             | 231     | 56.31 | 606.12 | 3.99   | 42.95   | 60.30 | 649.07 |
|             | 808     | 56.06 | 603.42 | 3.99   | 42.95   | 60.05 | 646.37 |
|             | 810     | 56.16 | 604.50 | 3.99   | 42.95   | 60.15 | 647.45 |
|             | 811     | 56.55 | 608.70 | 3.99   | 42.95   | 60.54 | 651.65 |
|             | 812     | 56.88 | 612.25 | 3.99   | 42.95   | 60.87 | 655.20 |
|             | 815     | 56.41 | 607.19 | 3.99   | 42.95   | 60.40 | 650.14 |
| LEVEL 08    | 816     | 56.41 | 607.19 | 3.99   | 42.95   | 60.40 | 650.14 |
|             | 817     | 56.41 | 607.19 | 3.99   | 42.95   | 60.40 | 650.14 |
|             | 818     | 56.41 | 607.19 | 3.99   | 42.95   | 60.40 | 650.14 |
|             | 822     | 56.43 | 607.41 | 3.99   | 42.95   | 60.42 | 650.36 |
|             | 823     | 56.31 | 606.12 | 3.99   | 42.95   | 60.30 | 649.07 |
|             | 831     | 56.31 | 606.12 | 3.99   | 42.95   | 60.30 | 649.07 |