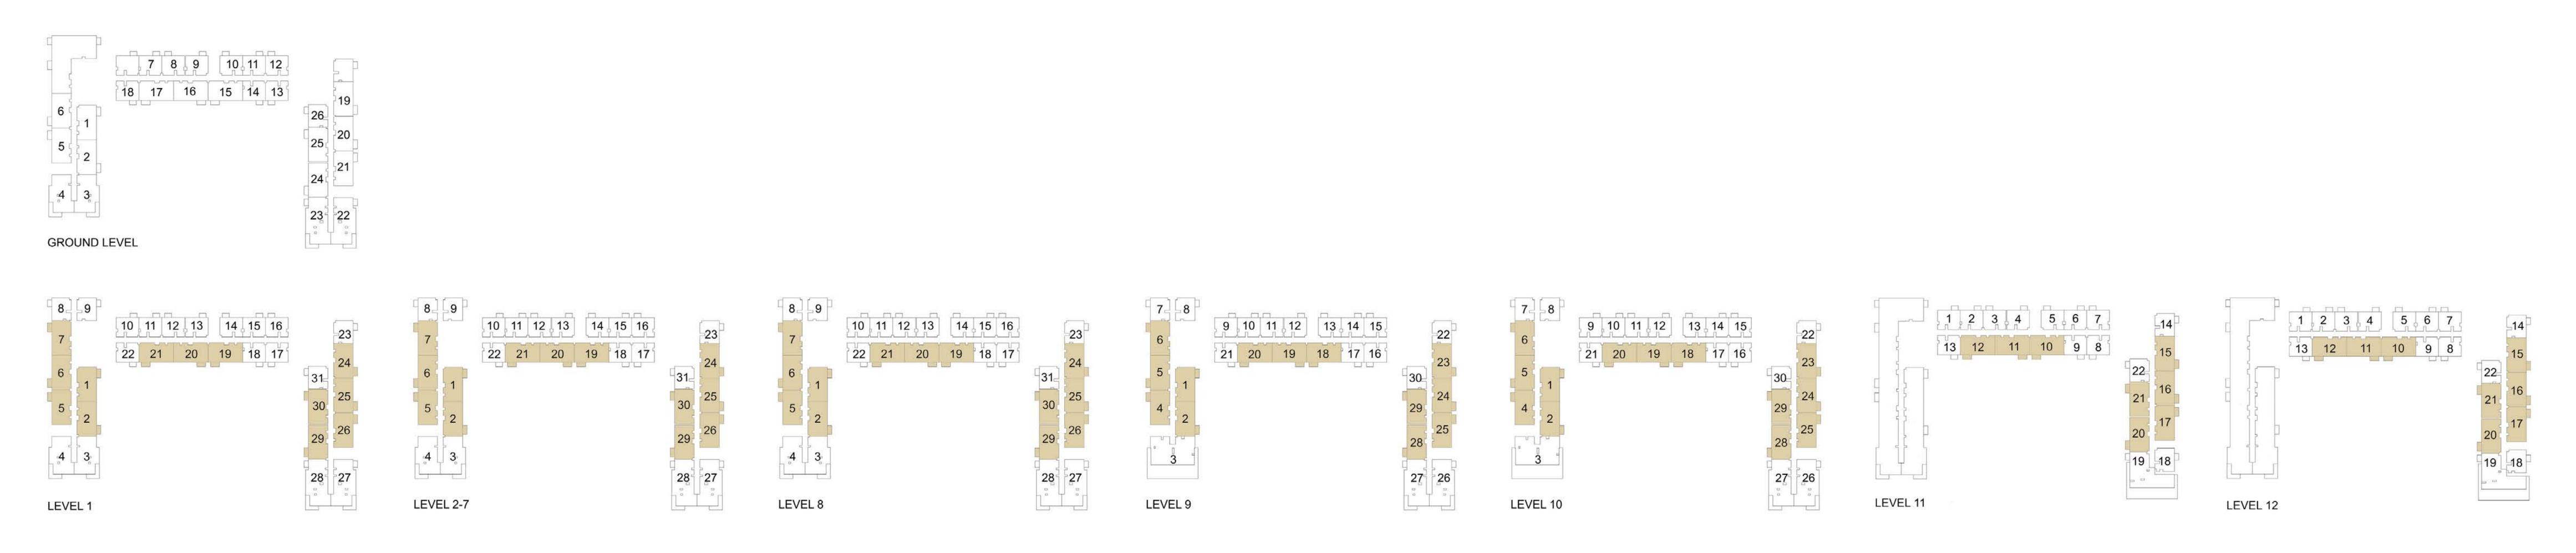

# 1 BEDROOM APARTMENT 1A&B - TOWER B

FLOOR PLAN 1. All dimensions are in imperial and metric, and measured from finish to finish to finish to finish to finish excluding construction is subject to change without notice, at developer's absolute discretion. 4. Actual area may vary from the stated area. 5. Drawings not to scale. 6. All images used are for illustrative purposes only and do not represent the actual size, features, specifications, fittings, and furnishings. 7. The developer reserves the right to make revisions / alterations, at it's absolute discretion, without any liability whatsoever.

|        |         | UNIT  | AREA   | BALCON | BALCONY AREA |       | AREA   |
|--------|---------|-------|--------|--------|--------------|-------|--------|
| LEVEL  | UNIT NO | SQM   | SQFT.  | SQM.   | SQFT.        | SQM.  | SQFT.  |
|        | G07     | 56.54 | 608.59 | 25.01  | 269.21       | 81.55 | 877.80 |
|        | G08     | 56.88 | 612.25 | 26.15  | 281.48       | 83.03 | 893.73 |
|        | G09     | 56.10 | 603.86 | 24.94  | 268.45       | 81.04 | 872.31 |
|        | G10     | 56.41 | 607.19 | 24.15  | 259.95       | 80.56 | 867.14 |
| GROUND | G11     | 56.41 | 607.19 | 24.94  | 268.45       | 81.35 | 875.64 |
|        | G12     | 56.41 | 607.19 | 25.22  | 271.47       | 81.63 | 878.66 |
|        | G13     | 56.41 | 607.19 | 24.75  | 266.41       | 81.16 | 873.60 |
|        | G14     | 56.41 | 607.19 | 24.61  | 264.90       | 81.02 | 872.09 |
|        | G18     | 56.43 | 607.41 | 24.54  | 264.15       | 80.97 | 871.56 |