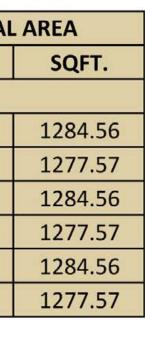

| LEVEL  | UNIT NO | UNIT  | AREA   | BALCON | NY AREA | ΤΟΤΑΙ  | AREA    |  |  |  |  |
|--------|---------|-------|--------|--------|---------|--------|---------|--|--|--|--|
| LEVEL  |         | SQM   | SQFT.  | SQM.   | SQFT.   | SQM.   | SQFT.   |  |  |  |  |
|        | TOWER B |       |        |        |         |        |         |  |  |  |  |
|        | G01     | 87.62 | 943.13 | 40.23  | 433.03  | 127.85 | 1376.16 |  |  |  |  |
|        | G02     | 88.13 | 948.62 | 40.99  | 441.21  | 129.12 | 1389.83 |  |  |  |  |
|        | G05     | 87.77 | 944.75 | 39.80  | 428.40  | 127.57 | 1373.15 |  |  |  |  |
|        | G06     | 87.74 | 944.43 | 37.36  | 402.14  | 125.10 | 1346.57 |  |  |  |  |
|        | G15     | 87.44 | 941.20 | 37.06  | 398.91  | 124.50 | 1340.11 |  |  |  |  |
| GROUND | G16     | 87.32 | 939.90 | 37.44  | 403.00  | 124.76 | 1342.90 |  |  |  |  |
|        | G17     | 87.70 | 943.99 | 37.56  | 404.29  | 125.26 | 1348.28 |  |  |  |  |
|        | G19     | 87.60 | 942.92 | 36.69  | 394.93  | 124.29 | 1337.85 |  |  |  |  |
|        | G20     | 87.35 | 940.23 | 37.07  | 399.02  | 124.42 | 1339.25 |  |  |  |  |
|        | G21     | 88.13 | 948.62 | 37.67  | 405.48  | 125.80 | 1354.10 |  |  |  |  |
|        | G24     | 87.22 | 938.83 | 39.22  | 422.16  | 126.44 | 1360.99 |  |  |  |  |
|        | G25     | 87.54 | 942.27 | 39.22  | 422.16  | 126.76 | 1364.43 |  |  |  |  |