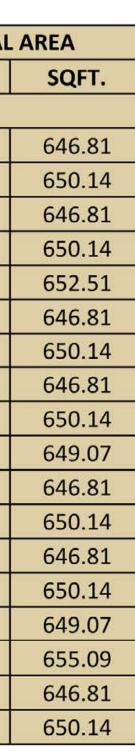

# 1 BEDROOM APARTMENT 1C - TOWER B

|             |         | UNIT  | AREA   | BALCON | IY AREA | TOTAI | AREA   |
|-------------|---------|-------|--------|--------|---------|-------|--------|
| LEVEL       | UNIT NO | SQM   | SQFT.  | SQM.   | SQFT.   | SQM.  | SQFT.  |
|             |         |       | TOW    | /ER B  |         |       | L      |
| GROUND      | G26     | 56.31 | 606.12 | 25.40  | 273.40  | 81.71 | 879.52 |
|             | 108     | 56.06 | 603.42 | 3.99   | 42.95   | 60.05 | 646.37 |
| LEVEL 01    | 109     | 56.63 | 609.56 | 3.99   | 42.95   | 60.62 | 652.51 |
|             | 110     | 56.16 | 604.50 | 3.99   | 42.95   | 60.15 | 647.45 |
|             | 111     | 56.55 | 608.70 | 3.99   | 42.95   | 60.54 | 651.65 |
|             | 112     | 56.88 | 612.25 | 3.99   | 42.95   | 60.87 | 655.20 |
|             | 115     | 56.41 | 607.19 | 3.99   | 42.95   | 60.40 | 650.14 |
|             | 116     | 56.41 | 607.19 | 3.99   | 42.95   | 60.40 | 650.14 |
|             | 117     | 56.41 | 607.19 | 3.99   | 42.95   | 60.40 | 650.14 |
|             | 118     | 56.41 | 607.19 | 3.99   | 42.95   | 60.40 | 650.14 |
|             | 122     | 56.43 | 607.41 | 3.99   | 42.95   | 60.42 | 650.36 |
|             | 123     | 56.31 | 606.12 | 3.99   | 42.95   | 60.30 | 649.07 |
|             | 131     | 56.31 | 606.12 | 3.99   | 42.95   | 60.30 | 649.07 |
|             | 208     | 56.06 | 603.42 | 3.99   | 42.95   | 60.05 | 646.37 |
|             | 209     | 56.63 | 609.56 | 3.99   | 42.95   | 60.62 | 652.51 |
|             | 210     | 56.16 | 604.50 | 3.99   | 42.95   | 60.15 | 647.45 |
|             | 211     | 56.55 | 608.70 | 3.99   | 42.95   | 60.54 | 651.65 |
| Ī           | 212     | 56.88 | 612.25 | 3.99   | 42.95   | 60.87 | 655.20 |
|             | 215     | 56.41 | 607.19 | 3.99   | 42.95   | 60.40 | 650.14 |
| LEVEL 02-07 | 216     | 56.41 | 607.19 | 3.99   | 42.95   | 60.40 | 650.14 |
| Ī           | 217     | 56.41 | 607.19 | 3.99   | 42.95   | 60.40 | 650.14 |
|             | 218     | 56.41 | 607.19 | 3.99   | 42.95   | 60.40 | 650.14 |
| [           | 222     | 56.43 | 607.41 | 3.99   | 42.95   | 60.42 | 650.36 |
| [           | 223     | 56.31 | 606.12 | 3.99   | 42.95   | 60.30 | 649.07 |
|             | 231     | 56.31 | 606.12 | 3.99   | 42.95   | 60.30 | 649.07 |
|             | 808     | 56.06 | 603.42 | 3.99   | 42.95   | 60.05 | 646.37 |
|             | 810     | 56.16 | 604.50 | 3.99   | 42.95   | 60.15 | 647.45 |
|             | 811     | 56.55 | 608.70 | 3.99   | 42.95   | 60.54 | 651.65 |
|             | 812     | 56.88 | 612.25 | 3.99   | 42.95   | 60.87 | 655.20 |
|             | 815     | 56.41 | 607.19 | 3.99   | 42.95   | 60.40 | 650.14 |
| LEVEL 08    | 816     | 56.41 | 607.19 | 3.99   | 42.95   | 60.40 | 650.14 |
|             | 817     | 56.41 | 607.19 | 3.99   | 42.95   | 60.40 | 650.14 |
|             | 818     | 56.41 | 607.19 | 3.99   | 42.95   | 60.40 | 650.14 |
|             | 822     | 56.43 | 607.41 | 3.99   | 42.95   | 60.42 | 650.36 |
|             | 823     | 56.31 | 606.12 | 3.99   | 42.95   | 60.30 | 649.07 |
|             | 831     | 56.31 | 606.12 | 3.99   | 42.95   | 60.30 | 649.07 |