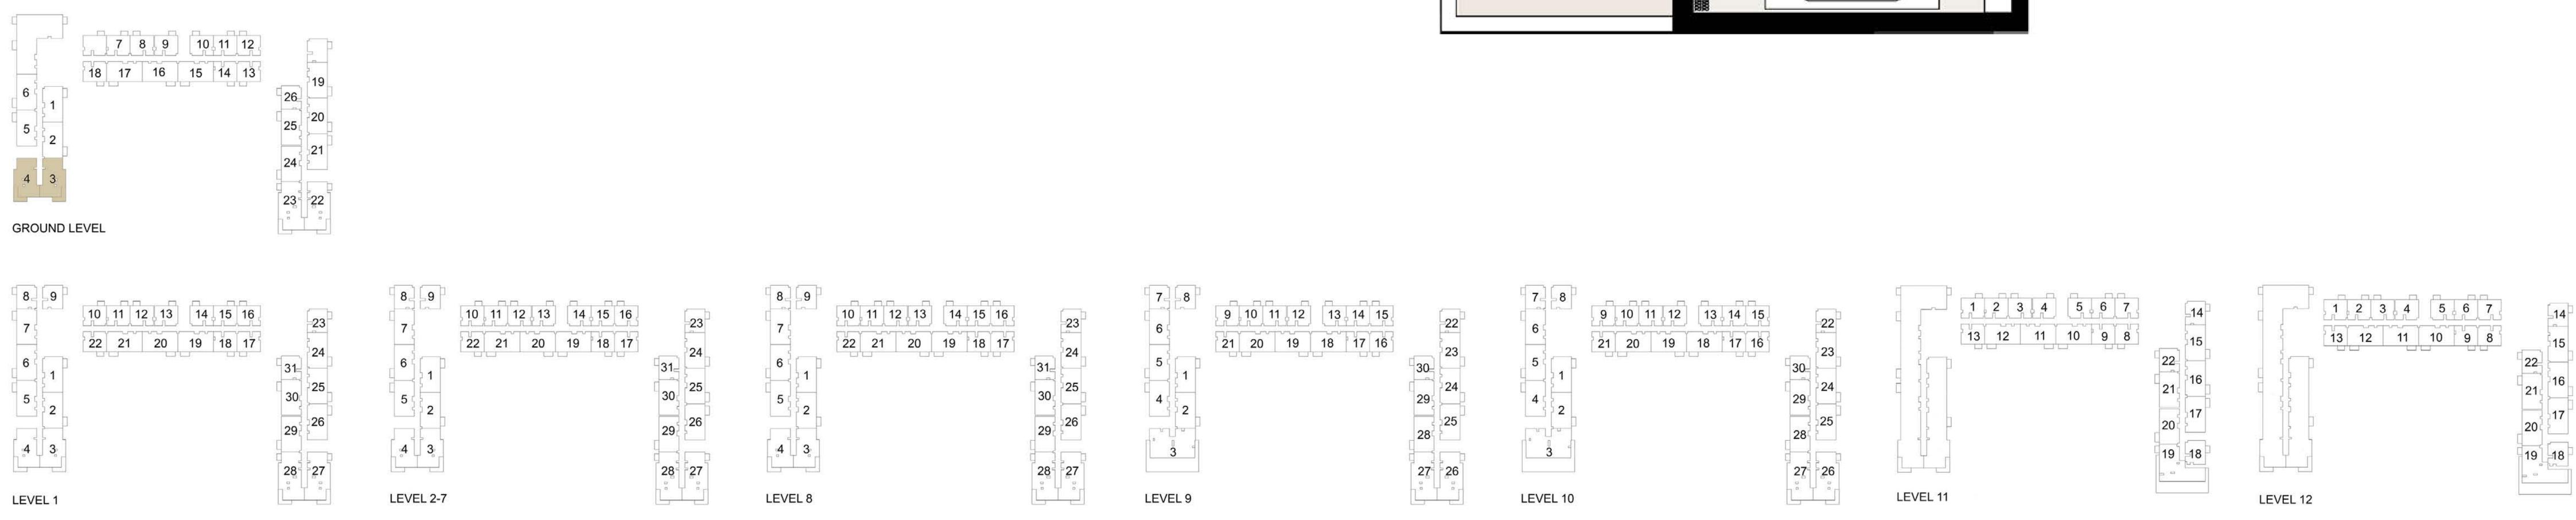

# 1 BEDROOM APARTMENT 1A&B - TOWER B

FLOOR PLAN 1. All dimensions are in imperial and metric, and measured from finish to finish to finish to finish to finish excluding construction is subject to change without notice, at developer's absolute discretion. 4. Actual area may vary from the stated area. 5. Drawings not to scale. 6. All images used are for illustrative purposes only and do not represent the actual size, features, specifications, fittings, and furnishings. 7. The developer reserves the right to make revisions / alterations, at it's absolute discretion, without any liability whatsoever.

|        |         | UNIT  | AREA   | BALCON | BALCONY AREA |       | AREA   |
|--------|---------|-------|--------|--------|--------------|-------|--------|
| LEVEL  | UNIT NO | SQM   | SQFT.  | SQM.   | SQFT.        | SQM.  | SQFT.  |
|        | G07     | 56.54 | 608.59 | 25.01  | 269.21       | 81.55 | 877.80 |
|        | G08     | 56.88 | 612.25 | 26.15  | 281.48       | 83.03 | 893.73 |
|        | G09     | 56.10 | 603.86 | 24.94  | 268.45       | 81.04 | 872.31 |
|        | G10     | 56.41 | 607.19 | 24.15  | 259.95       | 80.56 | 867.14 |
| GROUND | G11     | 56.41 | 607.19 | 24.94  | 268.45       | 81.35 | 875.64 |
|        | G12     | 56.41 | 607.19 | 25.22  | 271.47       | 81.63 | 878.66 |
|        | G13     | 56.41 | 607.19 | 24.75  | 266.41       | 81.16 | 873.60 |
|        | G14     | 56.41 | 607.19 | 24.61  | 264.90       | 81.02 | 872.09 |
|        | G18     | 56.43 | 607.41 | 24.54  | 264.15       | 80.97 | 871.56 |