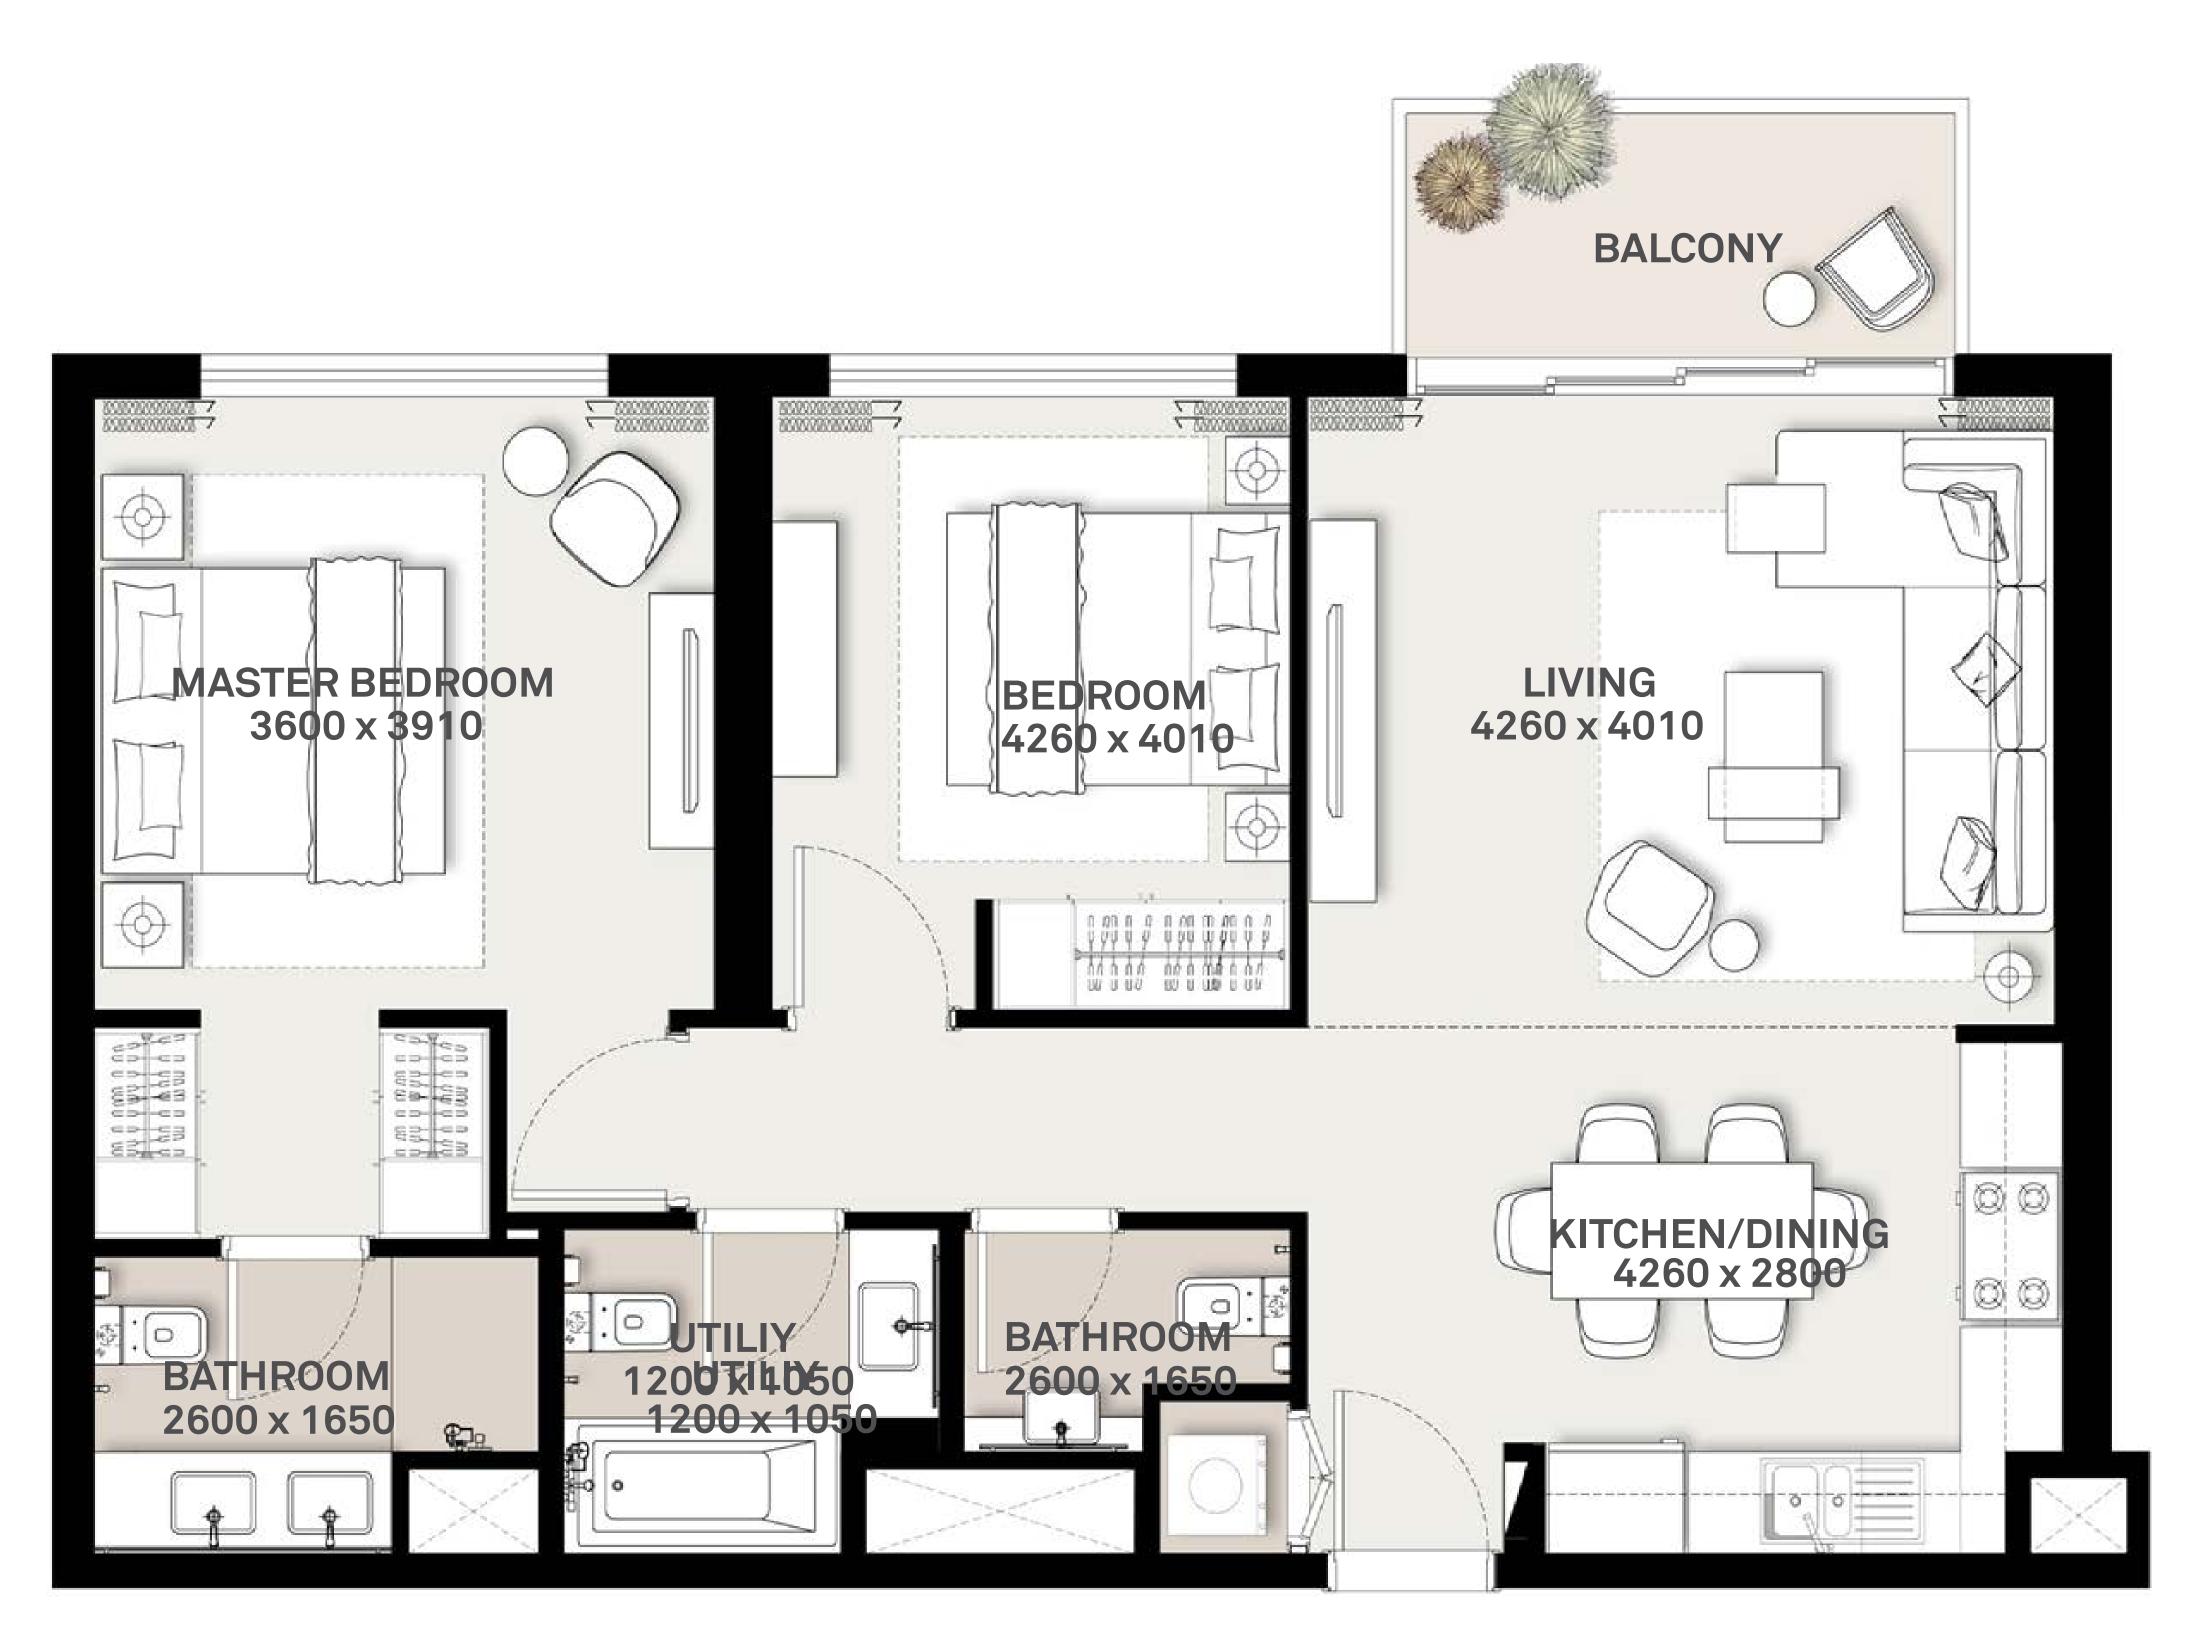

# 1 BEDROOM APARTMENT 1A&B - TOWER B

FLOOR PLAN 1. All dimensions are in imperial and metric, and measured from finish to finish to finish to finish to finish excluding construction is subject to change without notice, at developer's absolute discretion. 4. Actual area may vary from the stated area. 5. Drawings not to scale. 6. All images used are for illustrative purposes only and do not represent the actual size, features, specifications, fittings, and furnishings. 7. The developer reserves the right to make revisions / alterations, at it's absolute discretion, without any liability whatsoever.