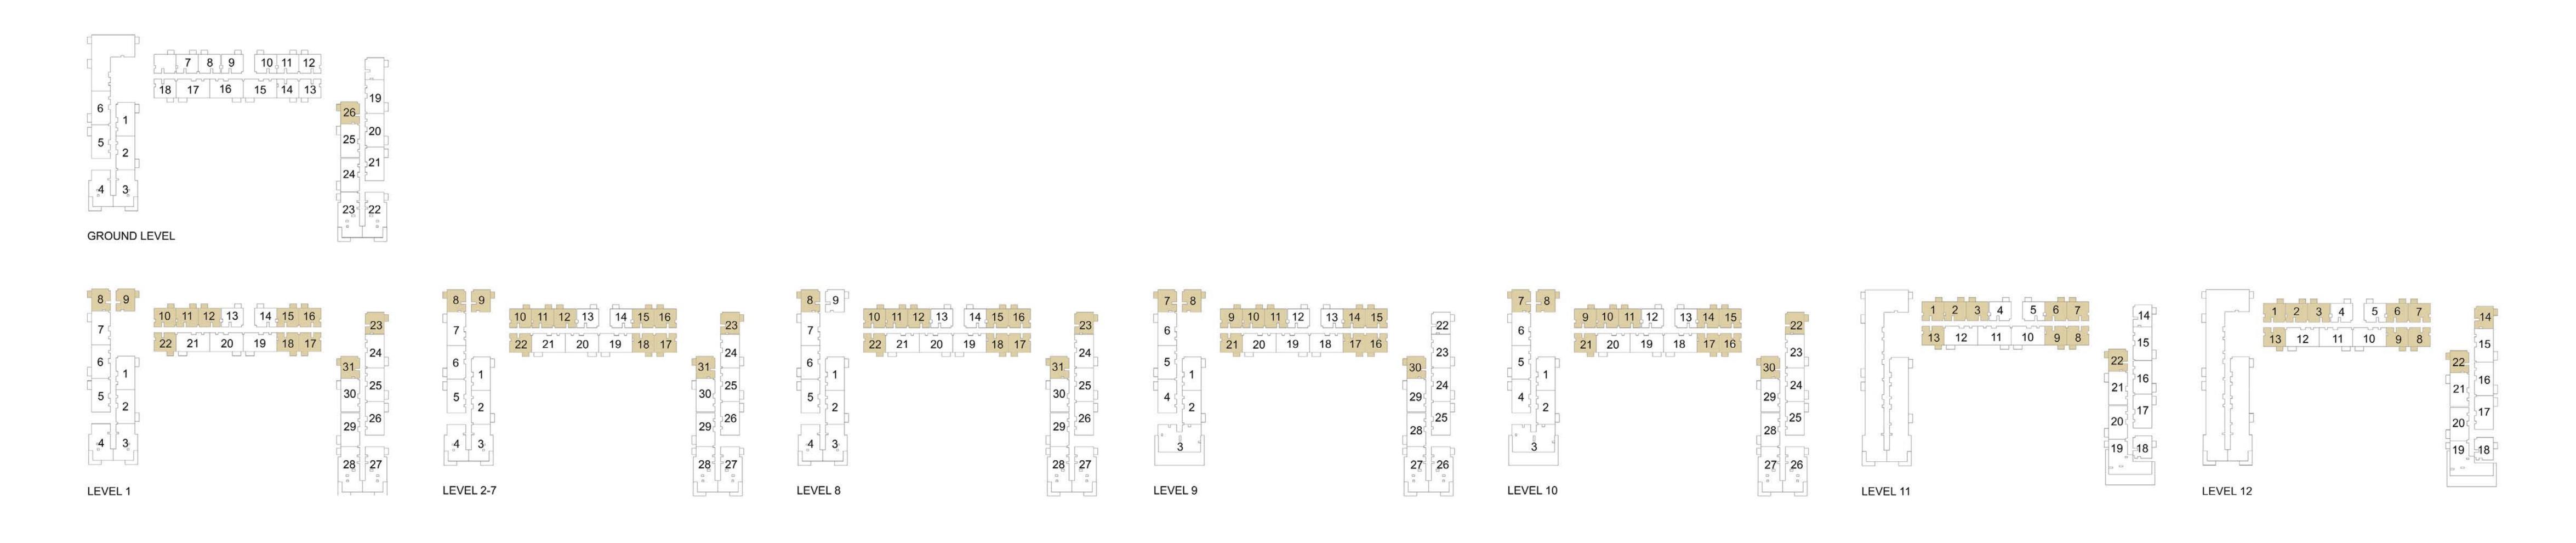

|        |         | UNIT  | AREA   | BALCON | BALCONY AREA |       | AREA   |
|--------|---------|-------|--------|--------|--------------|-------|--------|
| LEVEL  | UNIT NO | SQM   | SQFT.  | SQM.   | SQFT.        | SQM.  | SQFT.  |
|        | G07     | 56.54 | 608.59 | 25.01  | 269.21       | 81.55 | 877.80 |
|        | G08     | 56.88 | 612.25 | 26.15  | 281.48       | 83.03 | 893.73 |
|        | G09     | 56.10 | 603.86 | 24.94  | 268.45       | 81.04 | 872.31 |
|        | G10     | 56.41 | 607.19 | 24.15  | 259.95       | 80.56 | 867.14 |
| GROUND | G11     | 56.41 | 607.19 | 24.94  | 268.45       | 81.35 | 875.64 |
|        | G12     | 56.41 | 607.19 | 25.22  | 271.47       | 81.63 | 878.66 |
|        | G13     | 56.41 | 607.19 | 24.75  | 266.41       | 81.16 | 873.60 |
|        | G14     | 56.41 | 607.19 | 24.61  | 264.90       | 81.02 | 872.09 |
|        | G18     | 56.43 | 607.41 | 24.54  | 264.15       | 80.97 | 871.56 |

# 1 BEDROOM APARTMENT 1C - TOWER B

|             |         | UNIT  | AREA   | BALCON | IY AREA | TOTAI | AREA   |
|-------------|---------|-------|--------|--------|---------|-------|--------|
| LEVEL       | UNIT NO | SQM   | SQFT.  | SQM.   | SQFT.   | SQM.  | SQFT.  |
|             |         |       | TOW    | /ER B  |         |       | L      |
| GROUND      | G26     | 56.31 | 606.12 | 25.40  | 273.40  | 81.71 | 879.52 |
|             | 108     | 56.06 | 603.42 | 3.99   | 42.95   | 60.05 | 646.37 |
| LEVEL 01    | 109     | 56.63 | 609.56 | 3.99   | 42.95   | 60.62 | 652.51 |
|             | 110     | 56.16 | 604.50 | 3.99   | 42.95   | 60.15 | 647.45 |
|             | 111     | 56.55 | 608.70 | 3.99   | 42.95   | 60.54 | 651.65 |
|             | 112     | 56.88 | 612.25 | 3.99   | 42.95   | 60.87 | 655.20 |
|             | 115     | 56.41 | 607.19 | 3.99   | 42.95   | 60.40 | 650.14 |
|             | 116     | 56.41 | 607.19 | 3.99   | 42.95   | 60.40 | 650.14 |
|             | 117     | 56.41 | 607.19 | 3.99   | 42.95   | 60.40 | 650.14 |
|             | 118     | 56.41 | 607.19 | 3.99   | 42.95   | 60.40 | 650.14 |
|             | 122     | 56.43 | 607.41 | 3.99   | 42.95   | 60.42 | 650.36 |
|             | 123     | 56.31 | 606.12 | 3.99   | 42.95   | 60.30 | 649.07 |
|             | 131     | 56.31 | 606.12 | 3.99   | 42.95   | 60.30 | 649.07 |
|             | 208     | 56.06 | 603.42 | 3.99   | 42.95   | 60.05 | 646.37 |
|             | 209     | 56.63 | 609.56 | 3.99   | 42.95   | 60.62 | 652.51 |
|             | 210     | 56.16 | 604.50 | 3.99   | 42.95   | 60.15 | 647.45 |
|             | 211     | 56.55 | 608.70 | 3.99   | 42.95   | 60.54 | 651.65 |
| Ī           | 212     | 56.88 | 612.25 | 3.99   | 42.95   | 60.87 | 655.20 |
|             | 215     | 56.41 | 607.19 | 3.99   | 42.95   | 60.40 | 650.14 |
| LEVEL 02-07 | 216     | 56.41 | 607.19 | 3.99   | 42.95   | 60.40 | 650.14 |
| Ī           | 217     | 56.41 | 607.19 | 3.99   | 42.95   | 60.40 | 650.14 |
|             | 218     | 56.41 | 607.19 | 3.99   | 42.95   | 60.40 | 650.14 |
| [           | 222     | 56.43 | 607.41 | 3.99   | 42.95   | 60.42 | 650.36 |
| [           | 223     | 56.31 | 606.12 | 3.99   | 42.95   | 60.30 | 649.07 |
|             | 231     | 56.31 | 606.12 | 3.99   | 42.95   | 60.30 | 649.07 |
|             | 808     | 56.06 | 603.42 | 3.99   | 42.95   | 60.05 | 646.37 |
|             | 810     | 56.16 | 604.50 | 3.99   | 42.95   | 60.15 | 647.45 |
|             | 811     | 56.55 | 608.70 | 3.99   | 42.95   | 60.54 | 651.65 |
|             | 812     | 56.88 | 612.25 | 3.99   | 42.95   | 60.87 | 655.20 |
|             | 815     | 56.41 | 607.19 | 3.99   | 42.95   | 60.40 | 650.14 |
| LEVEL 08    | 816     | 56.41 | 607.19 | 3.99   | 42.95   | 60.40 | 650.14 |
|             | 817     | 56.41 | 607.19 | 3.99   | 42.95   | 60.40 | 650.14 |
|             | 818     | 56.41 | 607.19 | 3.99   | 42.95   | 60.40 | 650.14 |
|             | 822     | 56.43 | 607.41 | 3.99   | 42.95   | 60.42 | 650.36 |
|             | 823     | 56.31 | 606.12 | 3.99   | 42.95   | 60.30 | 649.07 |
|             | 831     | 56.31 | 606.12 | 3.99   | 42.95   | 60.30 | 649.07 |

# 1 BEDROOM APARTMENT 1C - TOWER B

| LEVEL    | UNIT NO | UNIT  | AREA   | BALCO | NY AREA | TOTA  | AREA   |
|----------|---------|-------|--------|-------|---------|-------|--------|
| LEVEL    |         | SQM   | SQFT.  | SQM.  | SQFT.   | SQM.  | SQFT.  |
|          | 907     | 56.06 | 603.42 | 3.99  | 42.95   | 60.05 | 646.37 |
| LEVEL 09 | 908     | 56.63 | 609.56 | 3.99  | 42.95   | 60.62 | 652.53 |
|          | 909     | 56.16 | 604.50 | 3.99  | 42.95   | 60.15 | 647.45 |
|          | 910     | 56.55 | 608.70 | 3.99  | 42.95   | 60.54 | 651.65 |
|          | 911     | 56.88 | 612.25 | 3.99  | 42.95   | 60.87 | 655.20 |
| LEVEL 09 | 914     | 56.41 | 607.19 | 3.99  | 42.95   | 60.40 | 650.14 |
|          | 915     | 56.41 | 607.19 | 3.99  | 42.95   | 60.40 | 650.14 |
| 5        | 916     | 56.41 | 607.19 | 3.99  | 42.95   | 60.40 | 650.1  |
|          | 917     | 56.41 | 607.19 | 3.99  | 42.95   | 60.40 | 650.1  |
|          | 921     | 56.43 | 607.41 | 3.99  | 42.95   | 60.42 | 650.3  |
|          | 930     | 56.31 | 606.12 | 3.99  | 42.95   | 60.30 | 649.0  |
|          | 1007    | 56.06 | 603.42 | 3.99  | 42.95   | 60.05 | 646.3  |
|          | 1008    | 56.63 | 609.56 | 3.99  | 42.95   | 60.62 | 652.5  |
|          | 1009    | 56.16 | 604.50 | 3.99  | 42.95   | 60.15 | 647.4  |
|          | 1010    | 56.55 | 608.70 | 3.99  | 42.95   | 60.54 | 651.6  |
|          | 1011    | 56.88 | 612.25 | 3.99  | 42.95   | 60.87 | 655.2  |
|          | 1014    | 56.41 | 607.19 | 3.99  | 42.95   | 60.40 | 650.1  |
| LEVEL 10 | 1015    | 56.41 | 607.19 | 3.99  | 42.95   | 60.40 | 650.1  |
|          | 1016    | 56.41 | 607.19 | 3.99  | 42.95   | 60.40 | 650.1  |
|          | 1017    | 56.41 | 607.19 | 3.99  | 42.95   | 60.40 | 650.1  |
|          | 1021    | 56.43 | 607.41 | 3.99  | 42.95   | 60.42 | 650.3  |
|          | 1022    | 56.31 | 606.12 | 3.99  | 42.95   | 60.30 | 649.0  |
|          | 1030    | 56.31 | 606.12 | 3.99  | 42.95   | 60.30 | 649.0  |
|          | 1101    | 56.16 | 604.50 | 3.99  | 42.95   | 60.15 | 647.4  |
|          | 1102    | 56.55 | 608.70 | 3.99  | 42.95   | 60.54 | 651.6  |
|          | 1103    | 56.88 | 612.25 | 3.99  | 42.95   | 60.87 | 655.2  |
|          | 1106    | 56.41 | 607.19 | 3.99  | 42.95   | 60.40 | 650.1  |
| LEVEL 11 | 1107    | 56.41 | 607.19 | 3.99  | 42.95   | 60.40 | 650.1  |
|          | 1108    | 56.41 | 607.19 | 3.99  | 42.95   | 60.40 | 650.1  |
|          | 1109    | 56.41 | 607.19 | 3.99  | 42.95   | 60.40 | 650.1  |
|          | 1113    | 56.43 | 607.41 | 3.99  | 42.95   | 60.42 | 650.3  |
|          | 1122    | 56.31 | 606.12 | 3.99  | 42.95   | 60.30 | 649.0  |
|          | 1201    | 56.16 | 604.50 | 3.99  | 42.95   | 60.15 | 647.4  |
|          | 1202    | 56.55 | 608.70 | 3.99  | 42.95   | 60.54 | 651.6  |
|          | 1203    | 56.88 | 612.25 | 3.99  | 42.95   | 60.87 | 655.2  |
|          | 1206    | 56.41 | 607.19 | 3.99  | 42.95   | 60.40 | 650.1  |
|          | 1207    | 56.41 | 607.19 | 3.99  | 42.95   | 60.40 | 650.1  |
| LEVEL 12 | 1208    | 56.41 | 607.19 | 3.99  | 42.95   | 60.40 | 650.1  |
|          | 1209    | 56.41 | 607.19 | 3.99  | 42.95   | 60.40 | 650.1  |
|          | 1213    | 56.43 | 607.41 | 3.99  | 42.95   | 60.42 | 650.3  |
|          | 1213    | 56.31 | 606.12 | 3.99  | 42.95   | 60.30 | 649.0  |
|          | 1222    | 56.31 | 606.12 | 3.99  | 42.95   | 60.30 | 649.0  |

# 1 BEDROOM APARTMENT 1D - TOWER B

|             |         | UNIT  | AREA   | BALCON | NY AREA | TOTAL |
|-------------|---------|-------|--------|--------|---------|-------|
| LEVEL       | UNIT NO | SQM   | SQFT.  | SQM.   | SQFT.   | SQM.  |
|             |         |       | TOW    | /ER B  |         |       |
|             | 113     | 56.10 | 603.86 | 3.99   | 42.95   | 60.09 |
| LEVEL 01    | 114     | 56.41 | 607.19 | 3.99   | 42.95   | 60.40 |
|             | 213     | 56.10 | 603.86 | 3.99   | 42.95   | 60.09 |
| LEVEL 02-07 | 214     | 56.41 | 607.19 | 3.99   | 42.95   | 60.40 |
|             | 809     | 56.63 | 609.56 | 3.99   | 42.95   | 60.62 |
| LEVEL 08    | 813     | 56.10 | 603.86 | 3.99   | 42.95   | 60.09 |
|             | 814     | 56.41 | 607.19 | 3.99   | 42.95   | 60.40 |
|             | 912     | 56.10 | 603.86 | 3.99   | 42.95   | 60.09 |
| LEVEL 09    | 913     | 56.41 | 607.19 | 3.99   | 42.95   | 60.40 |
|             | 922     | 56.31 | 606.12 | 3.99   | 42.95   | 60.30 |
|             | 1012    | 56.10 | 603.86 | 3.99   | 42.95   | 60.09 |
| LEVEL 10    | 1013    | 56.41 | 607.19 | 3.99   | 42.95   | 60.40 |
|             | 1104    | 56.10 | 603.86 | 3.99   | 42.95   | 60.09 |
|             | 1105    | 56.41 | 607.19 | 3.99   | 42.95   | 60.40 |
| LEVEL 11    | 1114    | 56.31 | 606.12 | 3.99   | 42.95   | 60.30 |
|             | 1118    | 57.04 | 613.97 | 3.82   | 41.12   | 60.86 |
|             | 1204    | 56.10 | 603.86 | 3.99   | 42.95   | 60.09 |
| LEVEL 12    | 1205    | 56.41 | 607.19 | 3.99   | 42.95   | 60.40 |

# 1 BEDROOM APARTMENT 1E - TOWER B

| LEVEL    | UNIT NO | UNIT AREA |         | BALCONY AREA |       | TOTA  |  |  |  |
|----------|---------|-----------|---------|--------------|-------|-------|--|--|--|
| LEVEL    |         | SQM       | SQFT.   | SQM.         | SQFT. | SQM.  |  |  |  |
|          |         |           | TOWER B |              |       |       |  |  |  |
| LEVEL 12 | 1218    | 57.04     | 613.97  | 2.92         | 31.43 | 59.96 |  |  |  |