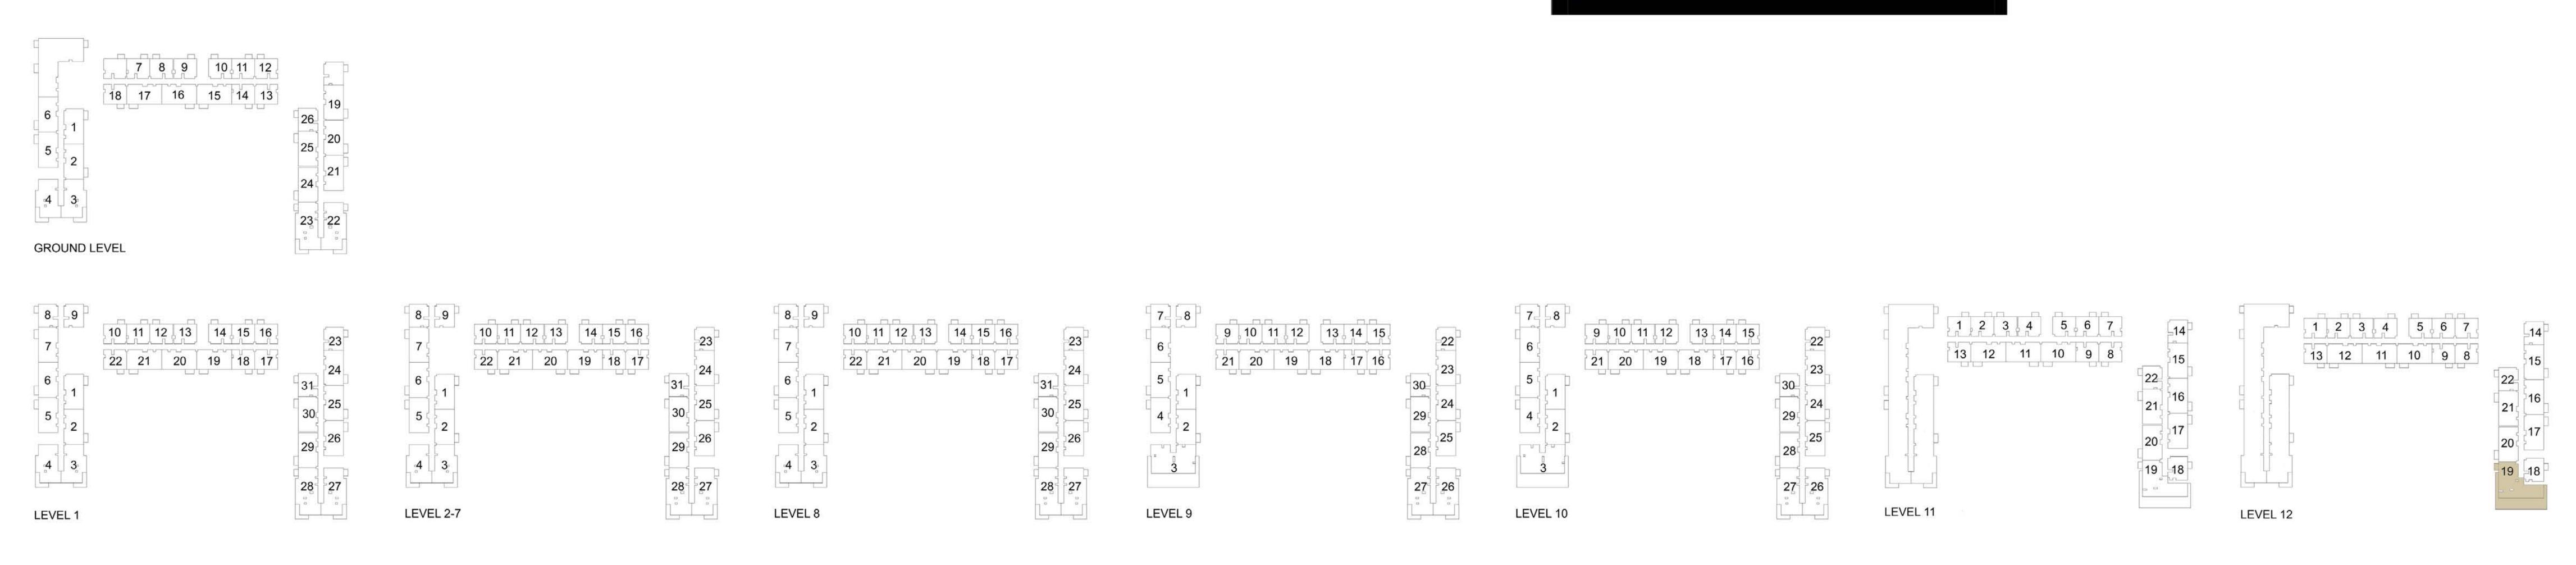

# 1 BEDROOM APARTMENT 1A&B - TOWER B

FLOOR PLAN 1. All dimensions are in imperial and metric, and measured from finish to finish to finish to finish to finish excluding construction is subject to change without notice, at developer's absolute discretion. 4. Actual area may vary from the stated area. 5. Drawings not to scale. 6. All images used are for illustrative purposes only and do not represent the actual size, features, specifications, fittings, and furnishings. 7. The developer reserves the right to make revisions / alterations, at it's absolute discretion, without any liability whatsoever.

|        |         | UNIT  | AREA   | BALCON | BALCONY AREA |       | AREA   |
|--------|---------|-------|--------|--------|--------------|-------|--------|
| LEVEL  | UNIT NO | SQM   | SQFT.  | SQM.   | SQFT.        | SQM.  | SQFT.  |
|        | G07     | 56.54 | 608.59 | 25.01  | 269.21       | 81.55 | 877.80 |
|        | G08     | 56.88 | 612.25 | 26.15  | 281.48       | 83.03 | 893.73 |
|        | G09     | 56.10 | 603.86 | 24.94  | 268.45       | 81.04 | 872.31 |
|        | G10     | 56.41 | 607.19 | 24.15  | 259.95       | 80.56 | 867.14 |
| GROUND | G11     | 56.41 | 607.19 | 24.94  | 268.45       | 81.35 | 875.64 |
|        | G12     | 56.41 | 607.19 | 25.22  | 271.47       | 81.63 | 878.66 |
|        | G13     | 56.41 | 607.19 | 24.75  | 266.41       | 81.16 | 873.60 |
|        | G14     | 56.41 | 607.19 | 24.61  | 264.90       | 81.02 | 872.09 |
|        | G18     | 56.43 | 607.41 | 24.54  | 264.15       | 80.97 | 871.56 |