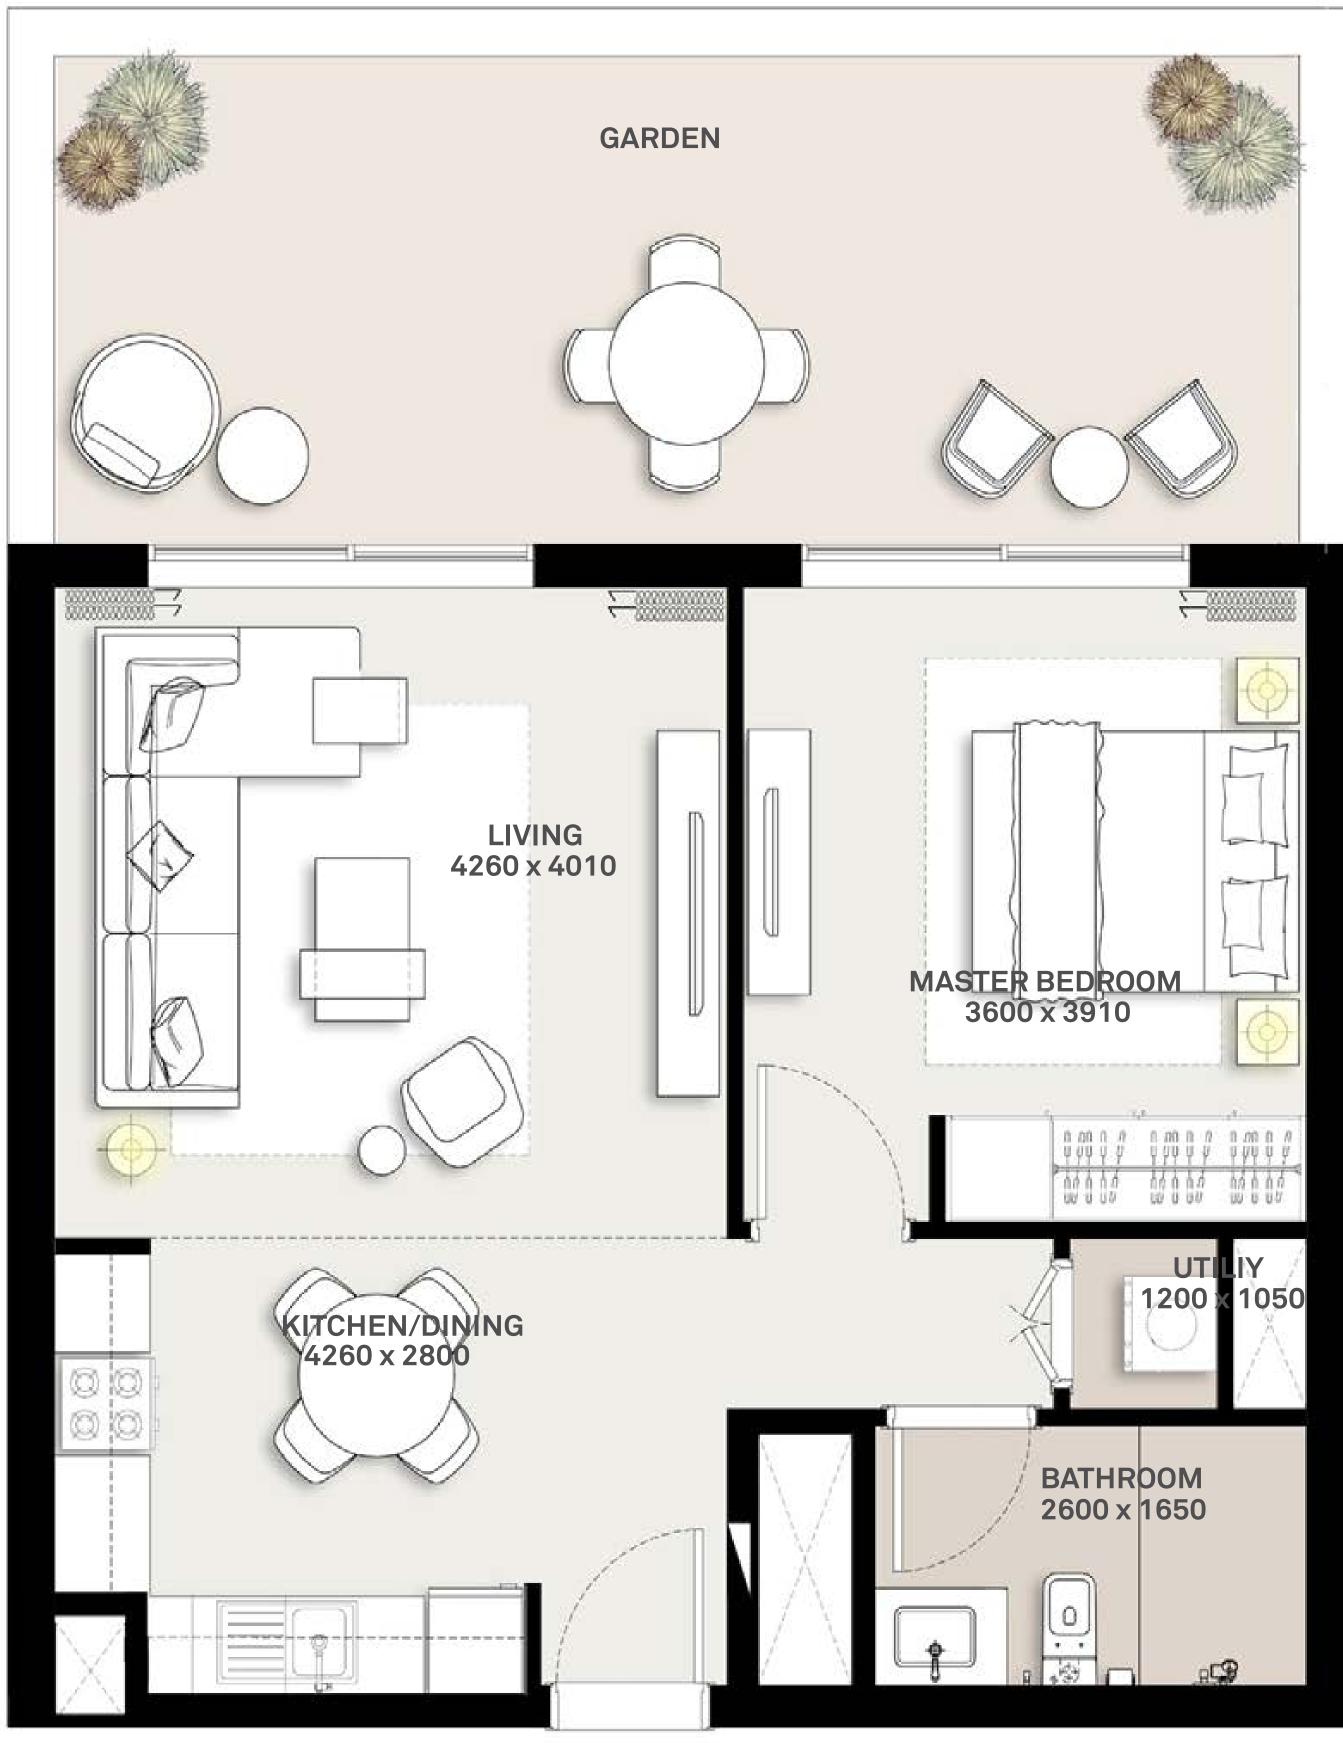

# 1 BEDROOM APARTMENT 1A&B - TOWER B

FLOOR PLAN 1. All dimensions are in imperial and metric, and measured from finish to finish to finish to finish to finish excluding construction is subject to change without notice, at developer's absolute discretion. 4. Actual area may vary from the stated area. 5. Drawings not to scale. 6. All images used are for illustrative purposes only and do not represent the actual size, features, specifications, fittings, and furnishings. 7. The developer reserves the right to make revisions / alterations, at it's absolute discretion, without any liability whatsoever.