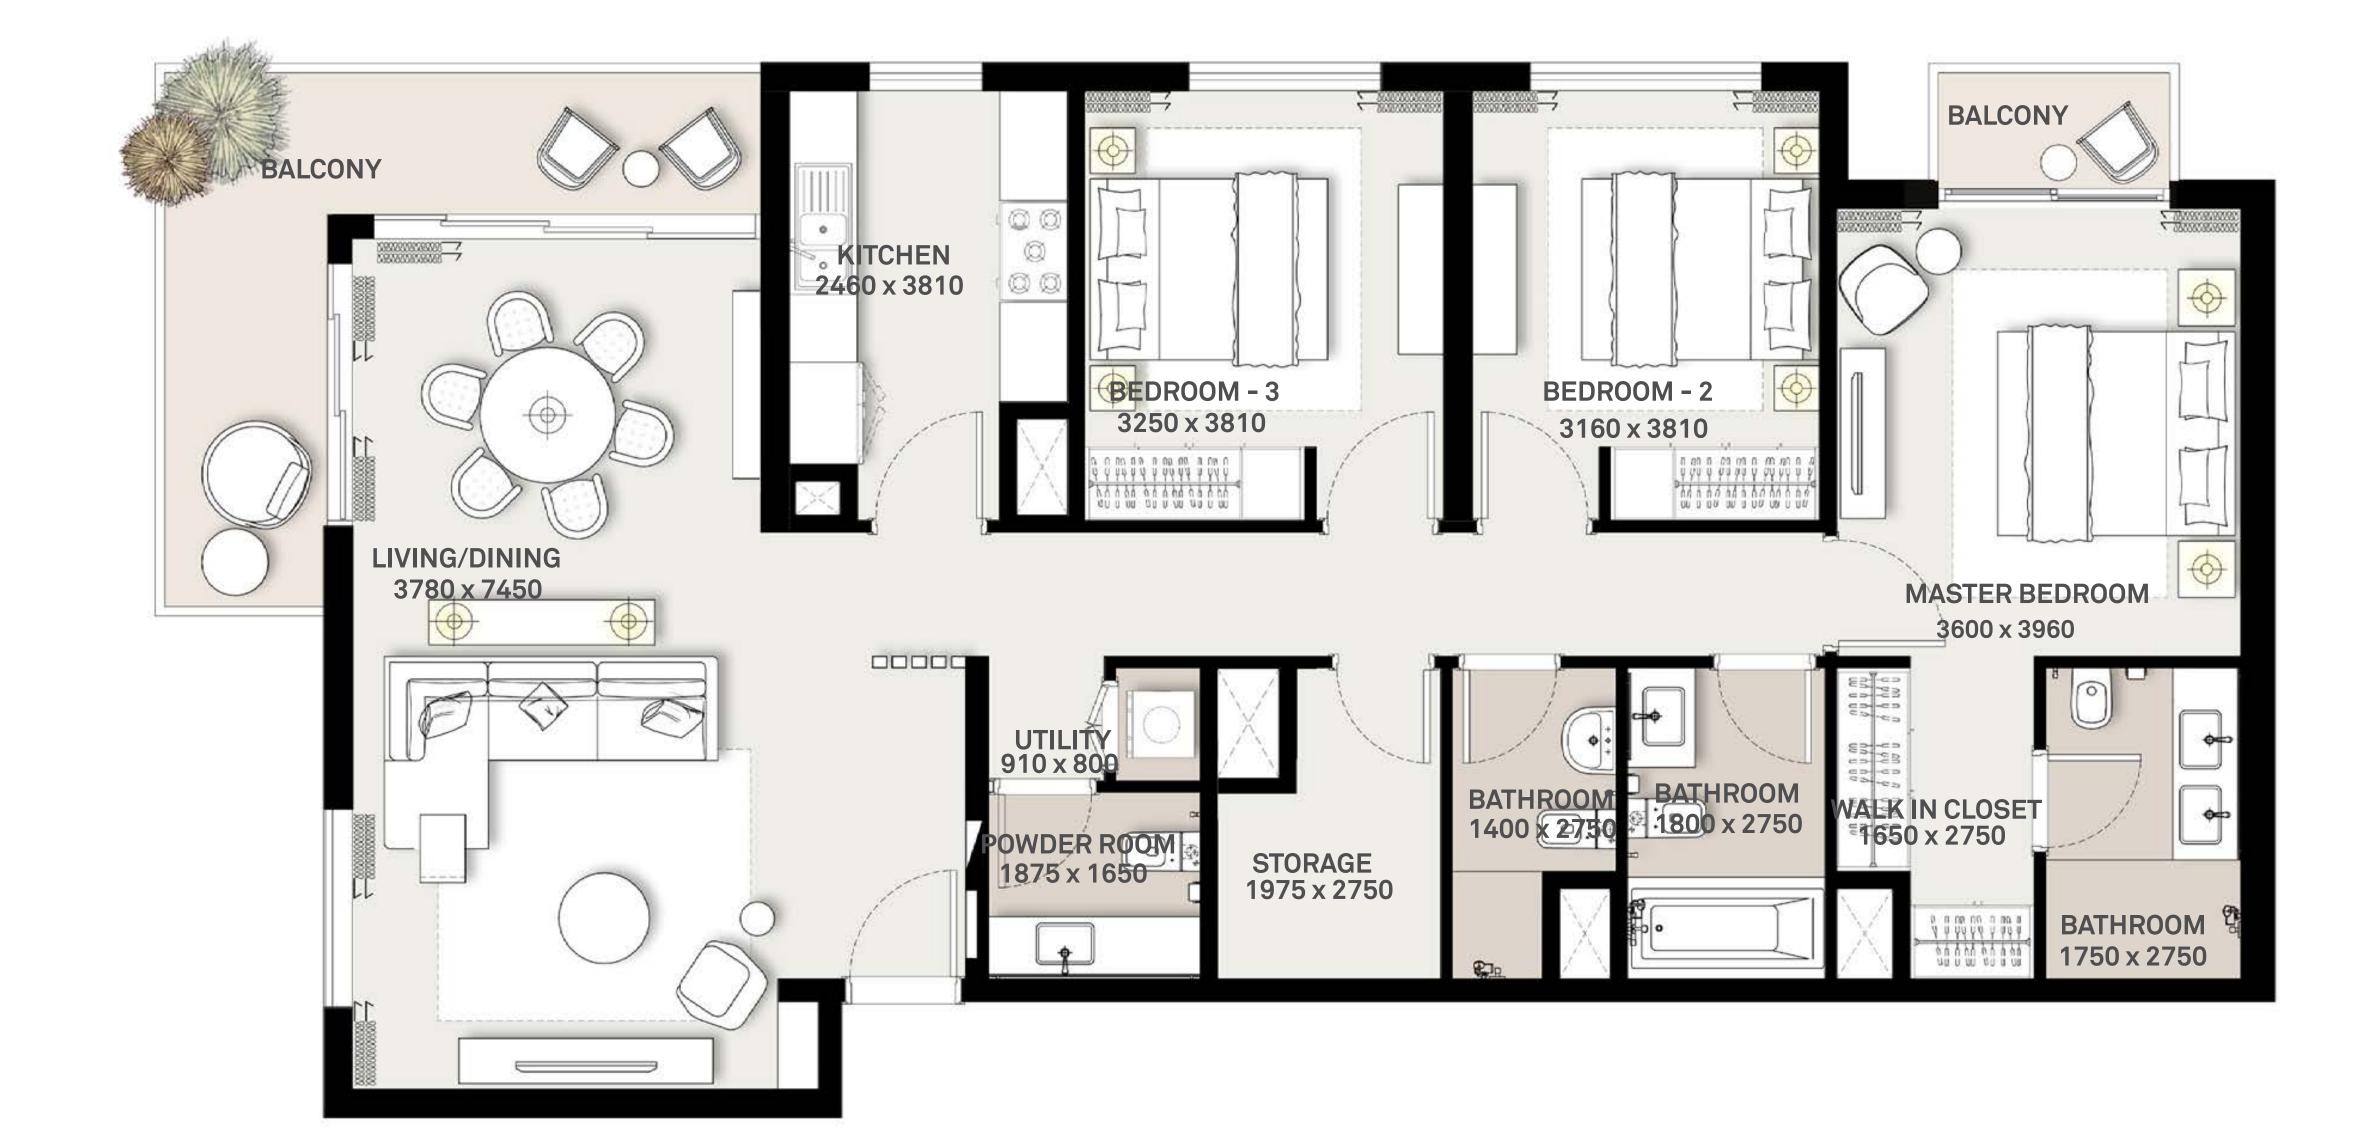

# 2 BEDROOM APARTMENT 2A - TOWER B

1376.16 1389.83 1373.15 1346.57 1340.11 1342.90 1348.28 1337.85 1339.25

1354.10 1360.99 1364.43

FLOOR PLAN 1. All dimensions are in imperial and metric, and measured from finish to finite. change without notice, at developer's absolute discretion. 4. Actual area may vary from the stated area for illustrative purposes only and do not represent the actual size, features, specifications, fittings, and furnishings. 7. The developer reserves the right to make revisions / alterations, at it's absolute discretion, without any liability whatsoever.