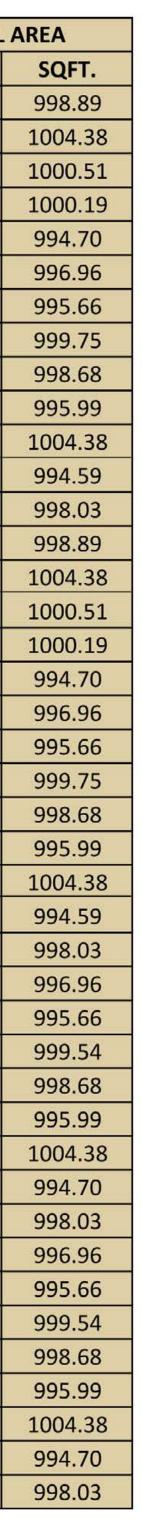

|        |         | UNIT  | AREA   | BALCON | BALCONY AREA |       | AREA   |
|--------|---------|-------|--------|--------|--------------|-------|--------|
| LEVEL  | UNIT NO | SQM   | SQFT.  | SQM.   | SQFT.        | SQM.  | SQFT.  |
|        | G07     | 56.54 | 608.59 | 25.01  | 269.21       | 81.55 | 877.80 |
|        | G08     | 56.88 | 612.25 | 26.15  | 281.48       | 83.03 | 893.73 |
|        | G09     | 56.10 | 603.86 | 24.94  | 268.45       | 81.04 | 872.31 |
|        | G10     | 56.41 | 607.19 | 24.15  | 259.95       | 80.56 | 867.14 |
| GROUND | G11     | 56.41 | 607.19 | 24.94  | 268.45       | 81.35 | 875.64 |
|        | G12     | 56.41 | 607.19 | 25.22  | 271.47       | 81.63 | 878.66 |
|        | G13     | 56.41 | 607.19 | 24.75  | 266.41       | 81.16 | 873.60 |
|        | G14     | 56.41 | 607.19 | 24.61  | 264.90       | 81.02 | 872.09 |
|        | G18     | 56.43 | 607.41 | 24.54  | 264.15       | 80.97 | 871.56 |