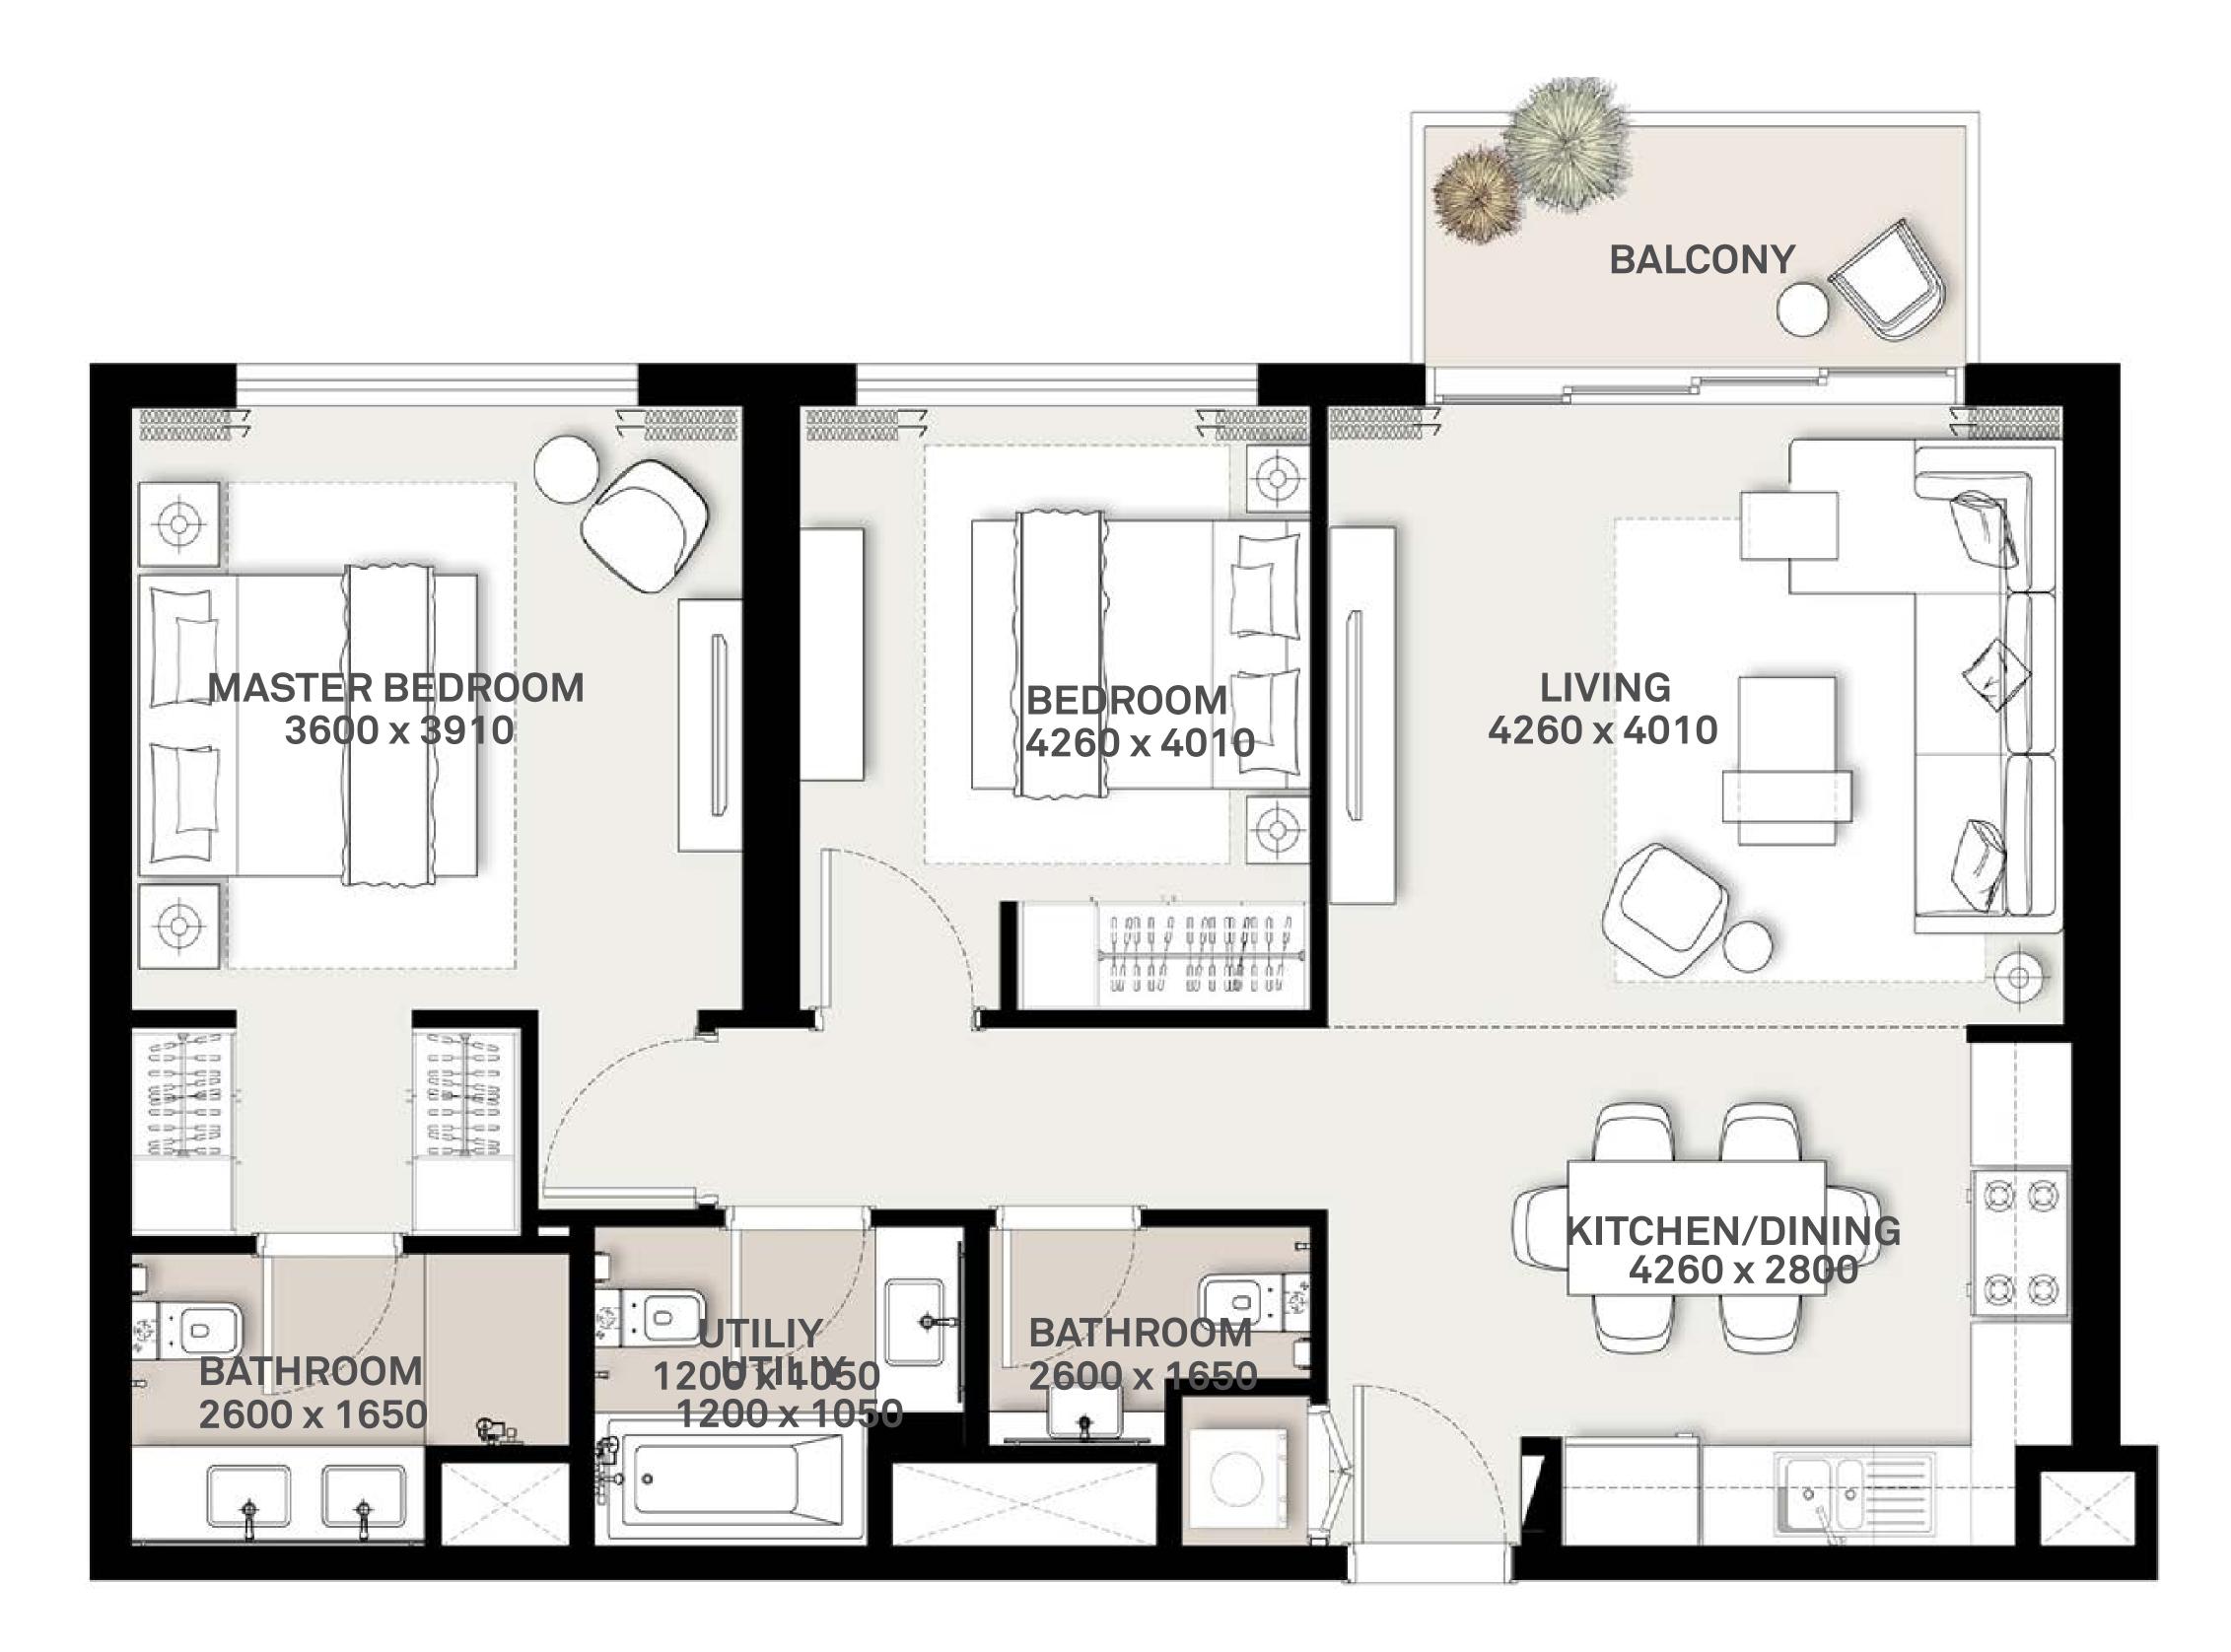

# 1 BEDROOM APARTMENT 1A&B - TOWER B

FLOOR PLAN 1. All dimensions are in imperial and metric, and measured from finish to finish to finish to finish to finish excluding construction is subject to change without notice, at developer's absolute discretion. 4. Actual area may vary from the stated area. 5. Drawings not to scale. 6. All images used are for illustrative purposes only and do not represent the actual size, features, specifications, fittings, and furnishings. 7. The developer reserves the right to make revisions / alterations, at it's absolute discretion, without any liability whatsoever.