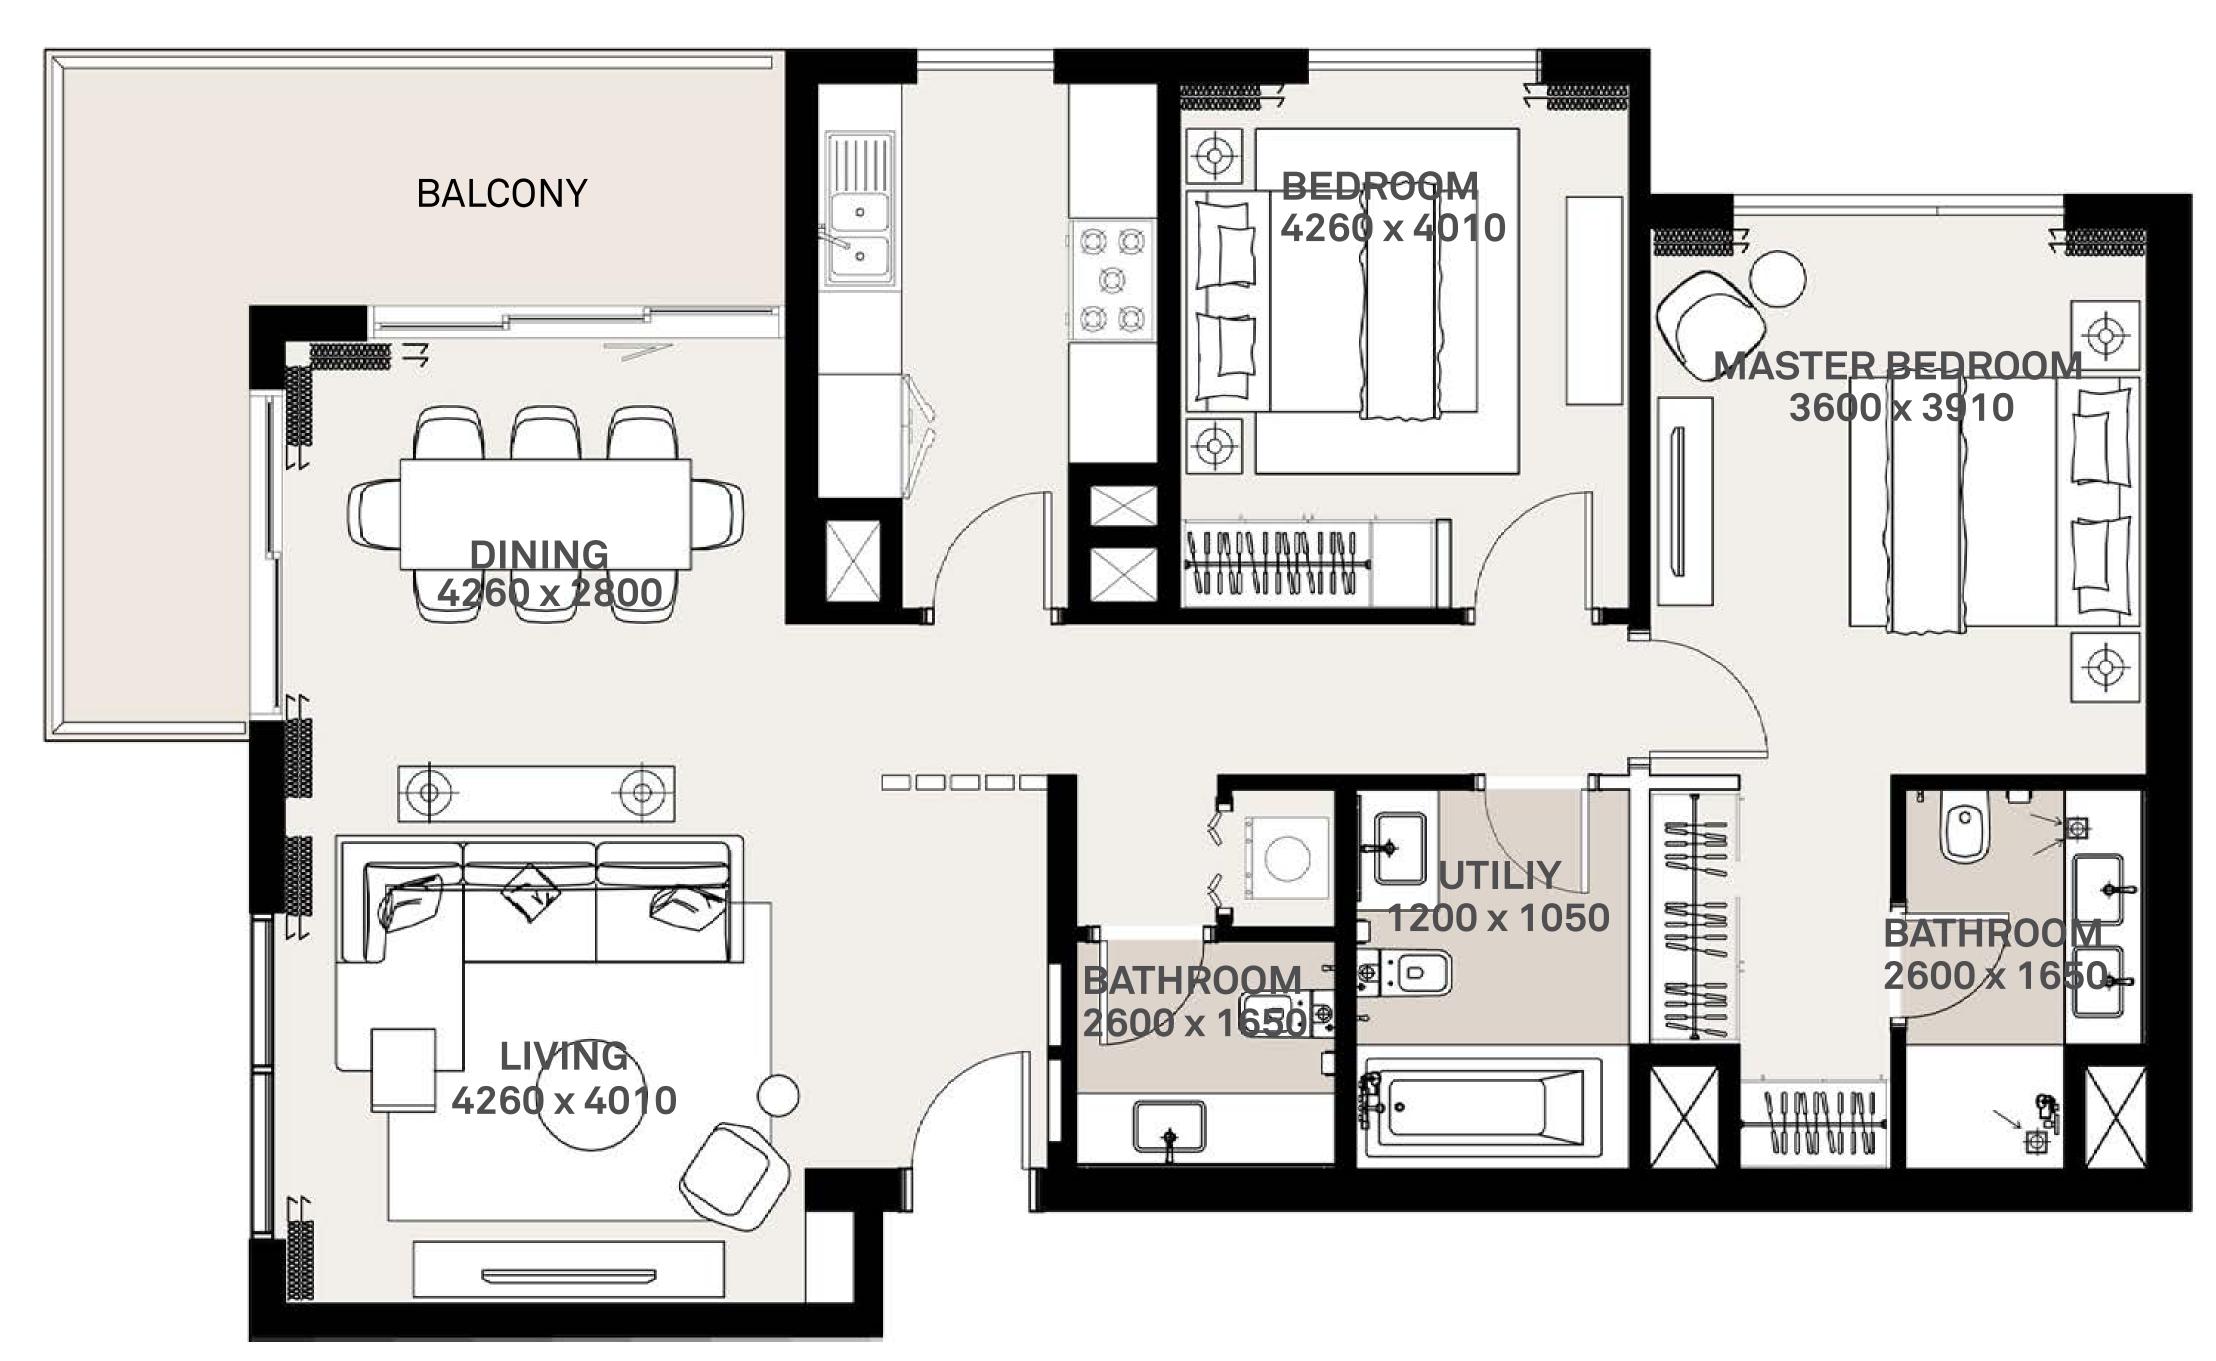

# 1 BEDROOM APARTMENT 1A&B - TOWER B

FLOOR PLAN 1. All dimensions are in imperial and metric, and measured from finish to finish to finish to finish to finish excluding construction is subject to change without notice, at developer's absolute discretion. 4. Actual area may vary from the stated area. 5. Drawings not to scale. 6. All images used are for illustrative purposes only and do not represent the actual size, features, specifications, fittings, and furnishings. 7. The developer reserves the right to make revisions / alterations, at it's absolute discretion, without any liability whatsoever.