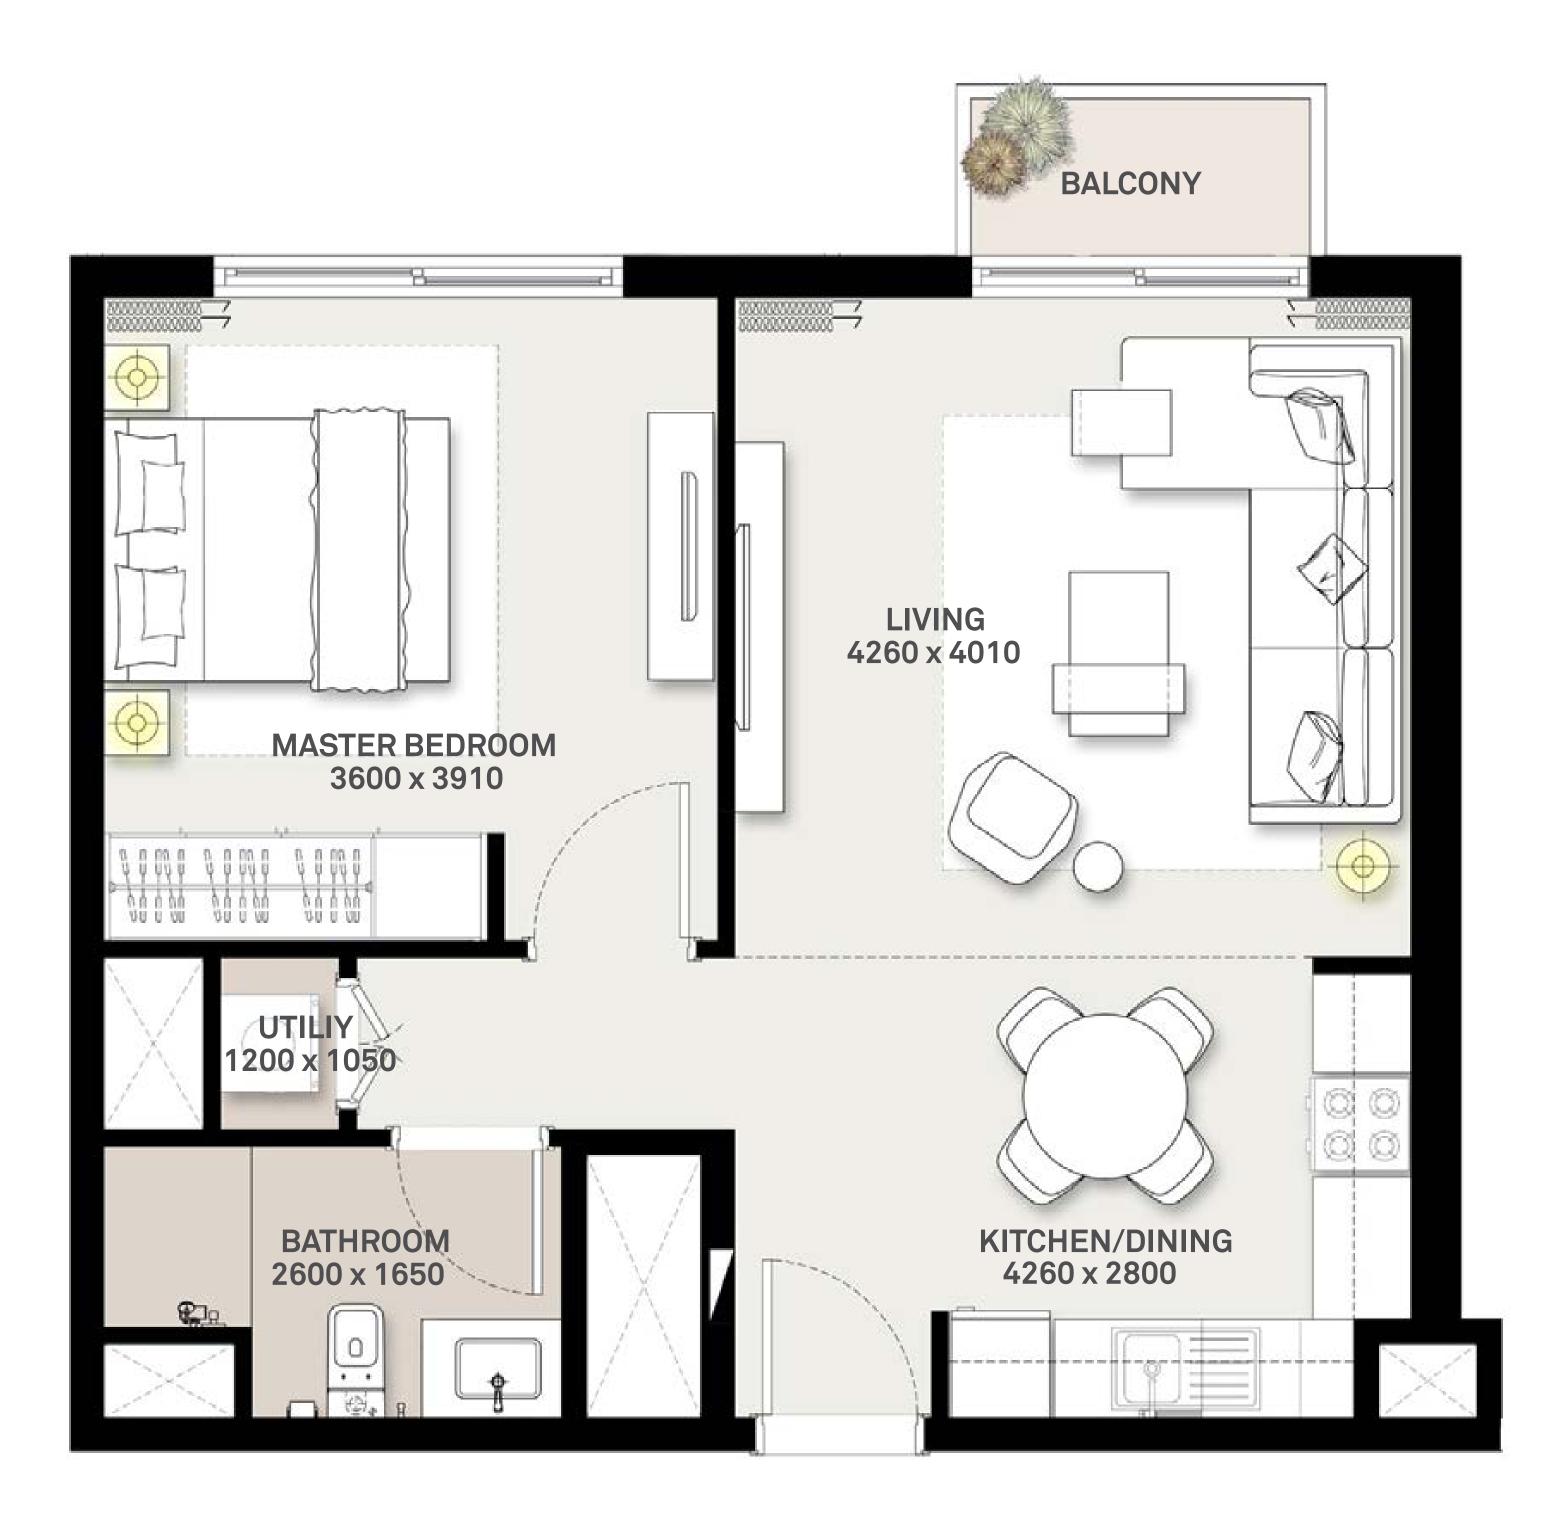

# 1 BEDROOM APARTMENT 1A&B - TOWER B

FLOOR PLAN 1. All dimensions are in imperial and metric, and measured from finish to finish to finish to finish to finish excluding construction is subject to change without notice, at developer's absolute discretion. 4. Actual area may vary from the stated area. 5. Drawings not to scale. 6. All images used are for illustrative purposes only and do not represent the actual size, features, specifications, fittings, and furnishings. 7. The developer reserves the right to make revisions / alterations, at it's absolute discretion, without any liability whatsoever.