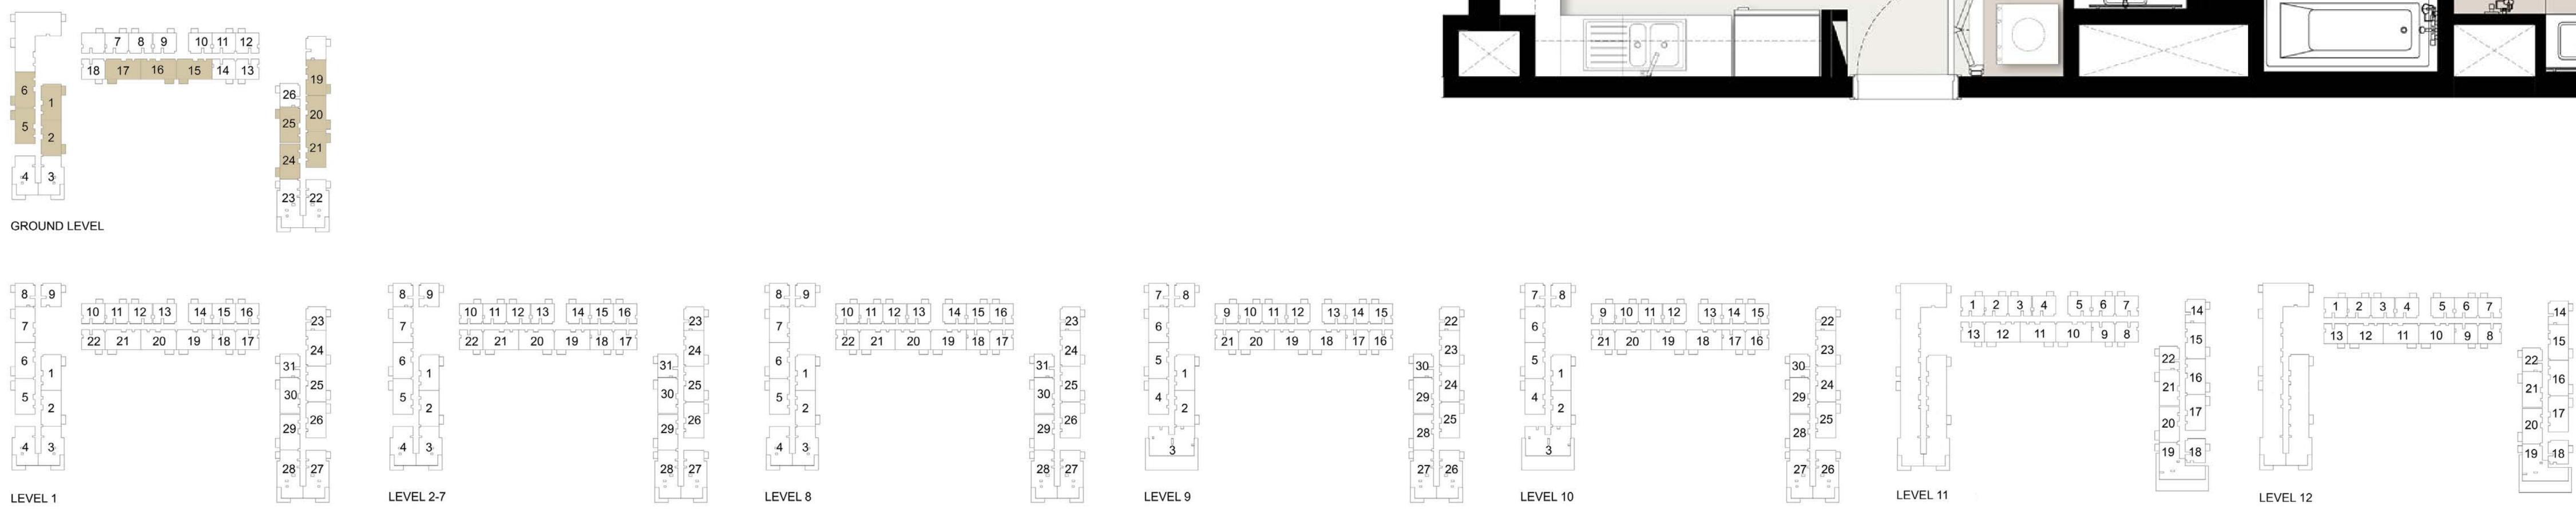

# 1 BEDROOM APARTMENT 1C - TOWER B

|             |         | UNIT  | AREA   | BALCON | IY AREA | TOTAI | AREA   |
|-------------|---------|-------|--------|--------|---------|-------|--------|
| LEVEL       | UNIT NO | SQM   | SQFT.  | SQM.   | SQFT.   | SQM.  | SQFT.  |
|             |         |       | TOW    | /ER B  |         |       | L      |
| GROUND      | G26     | 56.31 | 606.12 | 25.40  | 273.40  | 81.71 | 879.52 |
|             | 108     | 56.06 | 603.42 | 3.99   | 42.95   | 60.05 | 646.37 |
| LEVEL 01    | 109     | 56.63 | 609.56 | 3.99   | 42.95   | 60.62 | 652.51 |
|             | 110     | 56.16 | 604.50 | 3.99   | 42.95   | 60.15 | 647.45 |
|             | 111     | 56.55 | 608.70 | 3.99   | 42.95   | 60.54 | 651.65 |
|             | 112     | 56.88 | 612.25 | 3.99   | 42.95   | 60.87 | 655.20 |
|             | 115     | 56.41 | 607.19 | 3.99   | 42.95   | 60.40 | 650.14 |
|             | 116     | 56.41 | 607.19 | 3.99   | 42.95   | 60.40 | 650.14 |
|             | 117     | 56.41 | 607.19 | 3.99   | 42.95   | 60.40 | 650.14 |
|             | 118     | 56.41 | 607.19 | 3.99   | 42.95   | 60.40 | 650.14 |
|             | 122     | 56.43 | 607.41 | 3.99   | 42.95   | 60.42 | 650.36 |
|             | 123     | 56.31 | 606.12 | 3.99   | 42.95   | 60.30 | 649.07 |
|             | 131     | 56.31 | 606.12 | 3.99   | 42.95   | 60.30 | 649.07 |
|             | 208     | 56.06 | 603.42 | 3.99   | 42.95   | 60.05 | 646.37 |
|             | 209     | 56.63 | 609.56 | 3.99   | 42.95   | 60.62 | 652.51 |
|             | 210     | 56.16 | 604.50 | 3.99   | 42.95   | 60.15 | 647.45 |
|             | 211     | 56.55 | 608.70 | 3.99   | 42.95   | 60.54 | 651.65 |
| Ī           | 212     | 56.88 | 612.25 | 3.99   | 42.95   | 60.87 | 655.20 |
|             | 215     | 56.41 | 607.19 | 3.99   | 42.95   | 60.40 | 650.14 |
| LEVEL 02-07 | 216     | 56.41 | 607.19 | 3.99   | 42.95   | 60.40 | 650.14 |
| Ī           | 217     | 56.41 | 607.19 | 3.99   | 42.95   | 60.40 | 650.14 |
|             | 218     | 56.41 | 607.19 | 3.99   | 42.95   | 60.40 | 650.14 |
| [           | 222     | 56.43 | 607.41 | 3.99   | 42.95   | 60.42 | 650.36 |
| [           | 223     | 56.31 | 606.12 | 3.99   | 42.95   | 60.30 | 649.07 |
|             | 231     | 56.31 | 606.12 | 3.99   | 42.95   | 60.30 | 649.07 |
|             | 808     | 56.06 | 603.42 | 3.99   | 42.95   | 60.05 | 646.37 |
|             | 810     | 56.16 | 604.50 | 3.99   | 42.95   | 60.15 | 647.45 |
|             | 811     | 56.55 | 608.70 | 3.99   | 42.95   | 60.54 | 651.65 |
|             | 812     | 56.88 | 612.25 | 3.99   | 42.95   | 60.87 | 655.20 |
|             | 815     | 56.41 | 607.19 | 3.99   | 42.95   | 60.40 | 650.14 |
| LEVEL 08    | 816     | 56.41 | 607.19 | 3.99   | 42.95   | 60.40 | 650.14 |
|             | 817     | 56.41 | 607.19 | 3.99   | 42.95   | 60.40 | 650.14 |
|             | 818     | 56.41 | 607.19 | 3.99   | 42.95   | 60.40 | 650.14 |
|             | 822     | 56.43 | 607.41 | 3.99   | 42.95   | 60.42 | 650.36 |
|             | 823     | 56.31 | 606.12 | 3.99   | 42.95   | 60.30 | 649.07 |
|             | 831     | 56.31 | 606.12 | 3.99   | 42.95   | 60.30 | 649.07 |

#### EXECUTIVE RESIDENCES II

PARK RIDGE TOWER B

# 1 BEDROOM APARTMENT 1C - TOWER B

| LEVEL    | UNIT NO | UNIT  | AREA   | BALCO | NY AREA | TOTA  | AREA   |
|----------|---------|-------|--------|-------|---------|-------|--------|
| LEVEL    |         | SQM   | SQFT.  | SQM.  | SQFT.   | SQM.  | SQFT.  |
|          | 907     | 56.06 | 603.42 | 3.99  | 42.95   | 60.05 | 646.37 |
| LEVEL 09 | 908     | 56.63 | 609.56 | 3.99  | 42.95   | 60.62 | 652.53 |
|          | 909     | 56.16 | 604.50 | 3.99  | 42.95   | 60.15 | 647.45 |
|          | 910     | 56.55 | 608.70 | 3.99  | 42.95   | 60.54 | 651.65 |
|          | 911     | 56.88 | 612.25 | 3.99  | 42.95   | 60.87 | 655.20 |
| LEVEL 09 | 914     | 56.41 | 607.19 | 3.99  | 42.95   | 60.40 | 650.14 |
|          | 915     | 56.41 | 607.19 | 3.99  | 42.95   | 60.40 | 650.14 |
| 5        | 916     | 56.41 | 607.19 | 3.99  | 42.95   | 60.40 | 650.1  |
|          | 917     | 56.41 | 607.19 | 3.99  | 42.95   | 60.40 | 650.1  |
|          | 921     | 56.43 | 607.41 | 3.99  | 42.95   | 60.42 | 650.3  |
|          | 930     | 56.31 | 606.12 | 3.99  | 42.95   | 60.30 | 649.0  |
|          | 1007    | 56.06 | 603.42 | 3.99  | 42.95   | 60.05 | 646.3  |
|          | 1008    | 56.63 | 609.56 | 3.99  | 42.95   | 60.62 | 652.5  |
|          | 1009    | 56.16 | 604.50 | 3.99  | 42.95   | 60.15 | 647.4  |
|          | 1010    | 56.55 | 608.70 | 3.99  | 42.95   | 60.54 | 651.6  |
|          | 1011    | 56.88 | 612.25 | 3.99  | 42.95   | 60.87 | 655.2  |
|          | 1014    | 56.41 | 607.19 | 3.99  | 42.95   | 60.40 | 650.1  |
| LEVEL 10 | 1015    | 56.41 | 607.19 | 3.99  | 42.95   | 60.40 | 650.1  |
|          | 1016    | 56.41 | 607.19 | 3.99  | 42.95   | 60.40 | 650.1  |
|          | 1017    | 56.41 | 607.19 | 3.99  | 42.95   | 60.40 | 650.1  |
|          | 1021    | 56.43 | 607.41 | 3.99  | 42.95   | 60.42 | 650.3  |
|          | 1022    | 56.31 | 606.12 | 3.99  | 42.95   | 60.30 | 649.0  |
|          | 1030    | 56.31 | 606.12 | 3.99  | 42.95   | 60.30 | 649.0  |
|          | 1101    | 56.16 | 604.50 | 3.99  | 42.95   | 60.15 | 647.4  |
|          | 1102    | 56.55 | 608.70 | 3.99  | 42.95   | 60.54 | 651.6  |
|          | 1103    | 56.88 | 612.25 | 3.99  | 42.95   | 60.87 | 655.2  |
|          | 1106    | 56.41 | 607.19 | 3.99  | 42.95   | 60.40 | 650.1  |
| LEVEL 11 | 1107    | 56.41 | 607.19 | 3.99  | 42.95   | 60.40 | 650.1  |
|          | 1108    | 56.41 | 607.19 | 3.99  | 42.95   | 60.40 | 650.1  |
|          | 1109    | 56.41 | 607.19 | 3.99  | 42.95   | 60.40 | 650.1  |
|          | 1113    | 56.43 | 607.41 | 3.99  | 42.95   | 60.42 | 650.3  |
|          | 1122    | 56.31 | 606.12 | 3.99  | 42.95   | 60.30 | 649.0  |
|          | 1201    | 56.16 | 604.50 | 3.99  | 42.95   | 60.15 | 647.4  |
|          | 1202    | 56.55 | 608.70 | 3.99  | 42.95   | 60.54 | 651.6  |
|          | 1203    | 56.88 | 612.25 | 3.99  | 42.95   | 60.87 | 655.2  |
|          | 1206    | 56.41 | 607.19 | 3.99  | 42.95   | 60.40 | 650.1  |
|          | 1207    | 56.41 | 607.19 | 3.99  | 42.95   | 60.40 | 650.1  |
| LEVEL 12 | 1208    | 56.41 | 607.19 | 3.99  | 42.95   | 60.40 | 650.1  |
|          | 1209    | 56.41 | 607.19 | 3.99  | 42.95   | 60.40 | 650.1  |
|          | 1213    | 56.43 | 607.41 | 3.99  | 42.95   | 60.42 | 650.3  |
|          | 1213    | 56.31 | 606.12 | 3.99  | 42.95   | 60.30 | 649.0  |
|          | 1222    | 56.31 | 606.12 | 3.99  | 42.95   | 60.30 | 649.0  |