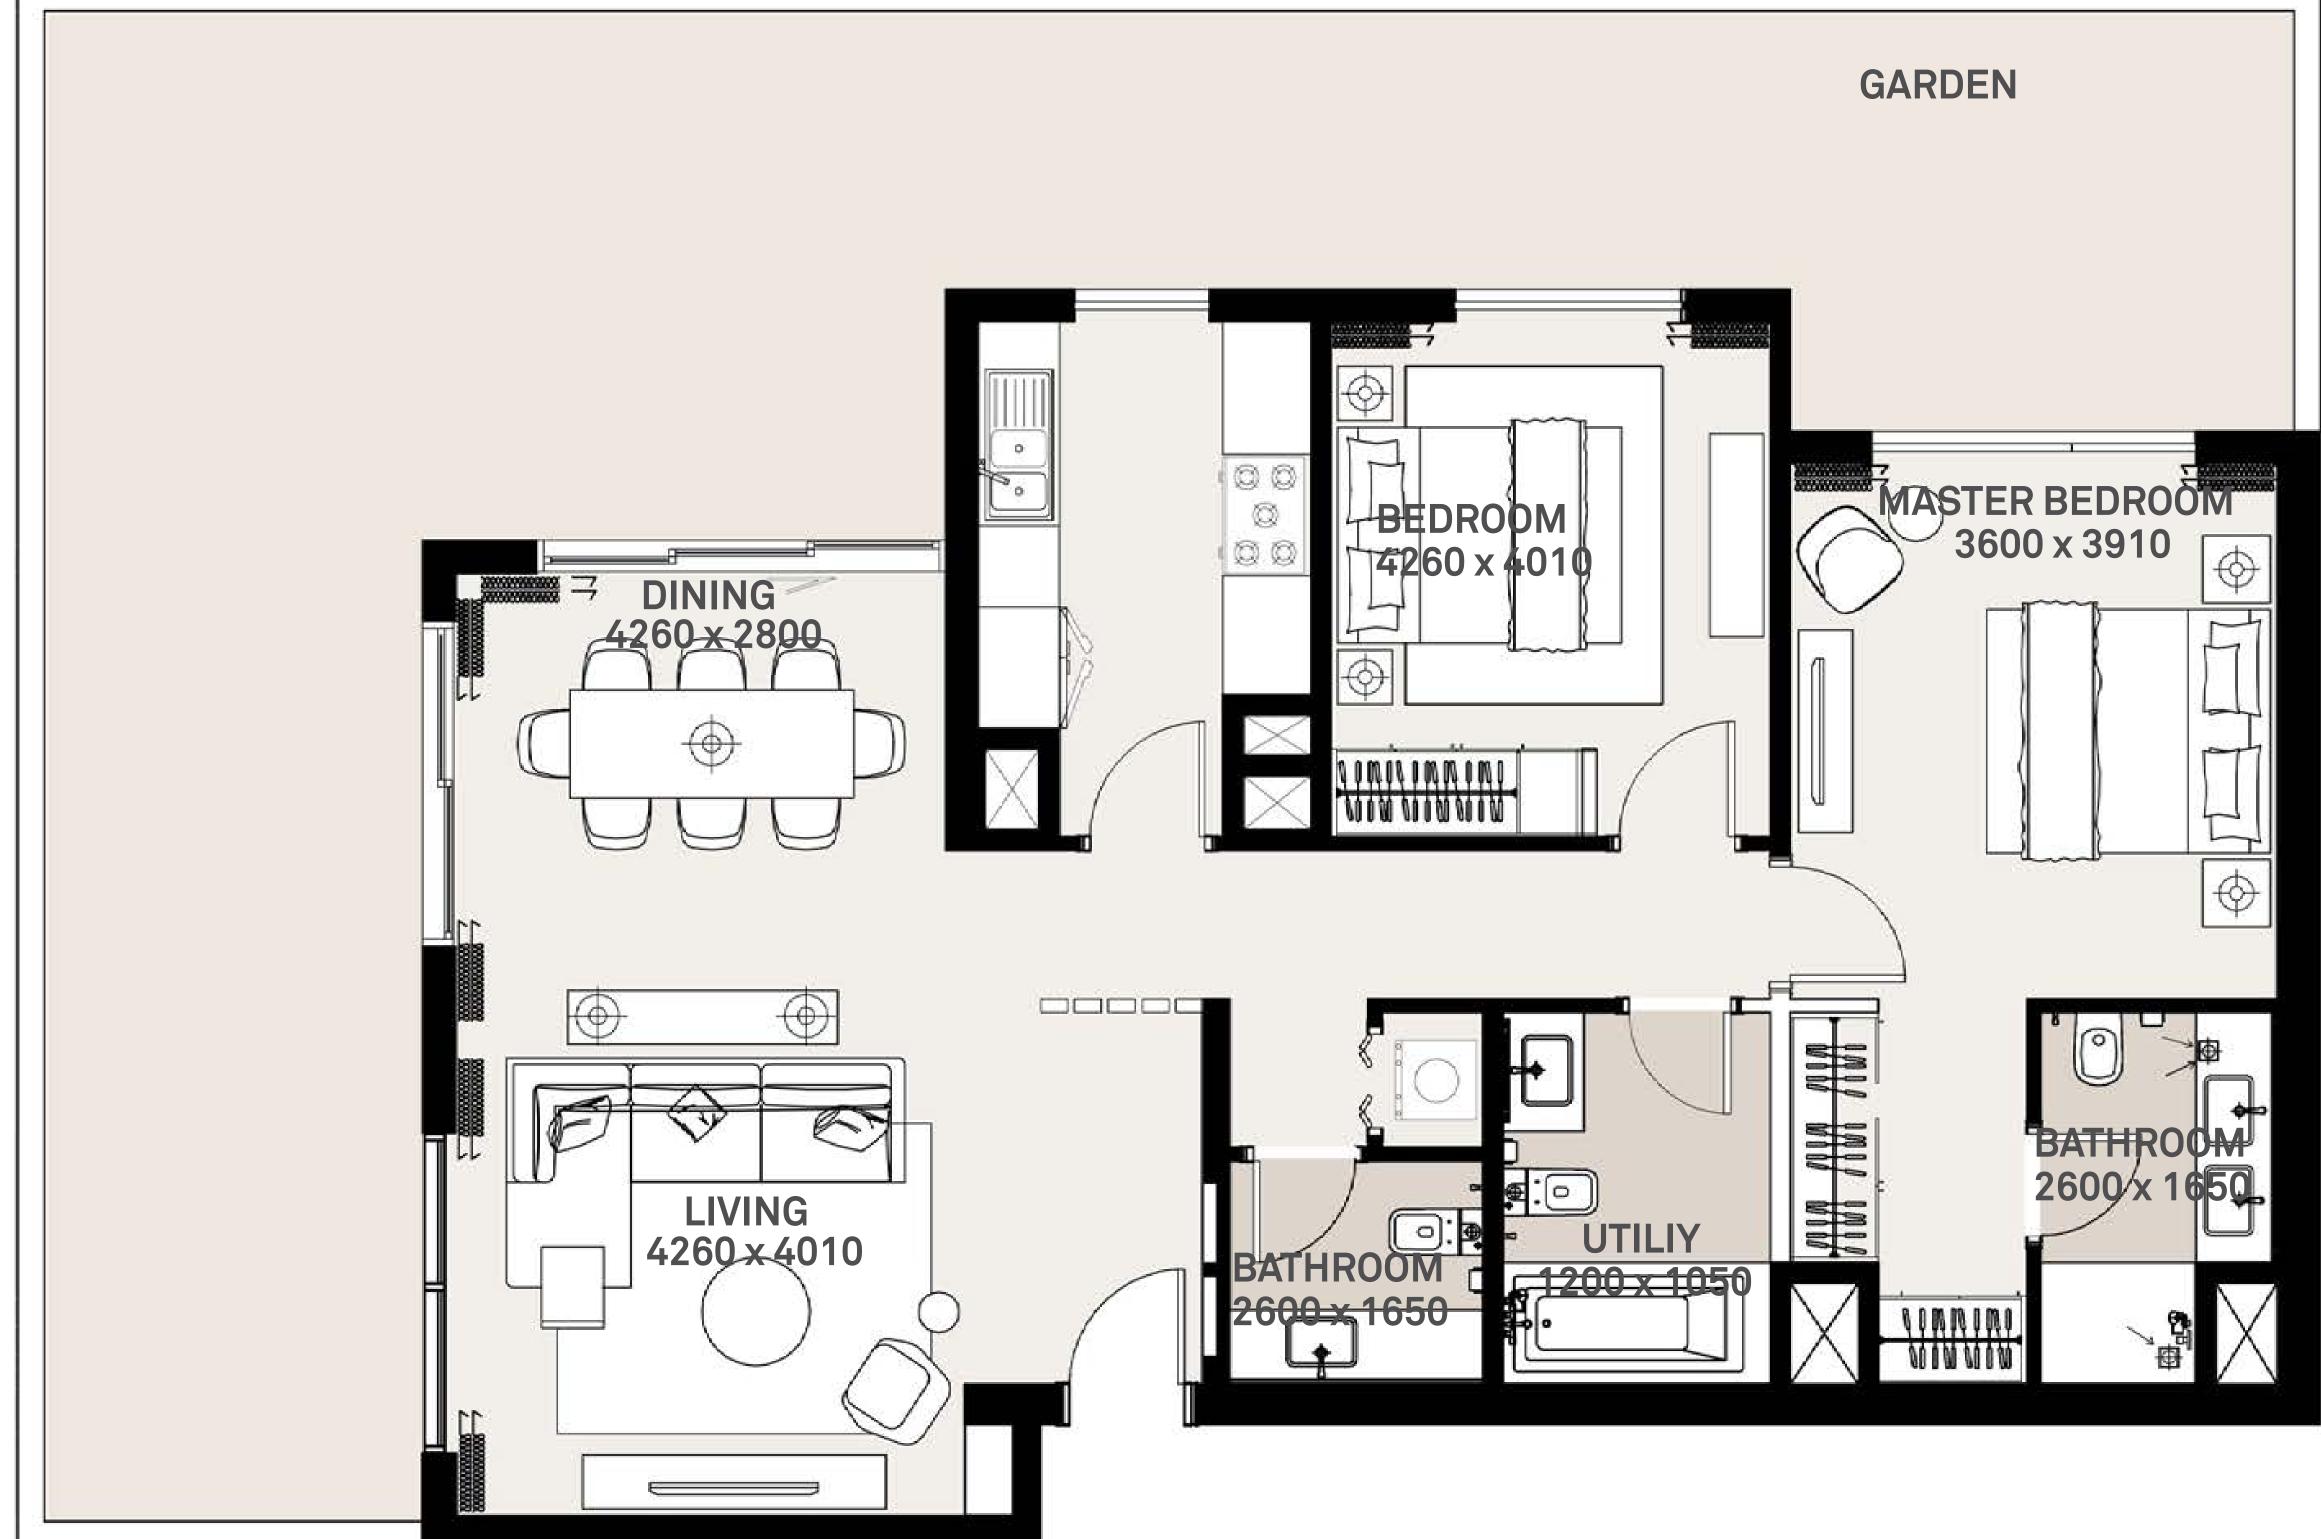

# 1 BEDROOM APARTMENT 1A&B - TOWER B

FLOOR PLAN 1. All dimensions are in imperial and metric, and measured from finish to finish to finish to finish to finish excluding construction is subject to change without notice, at developer's absolute discretion. 4. Actual area may vary from the stated area. 5. Drawings not to scale. 6. All images used are for illustrative purposes only and do not represent the actual size, features, specifications, fittings, and furnishings. 7. The developer reserves the right to make revisions / alterations, at it's absolute discretion, without any liability whatsoever.