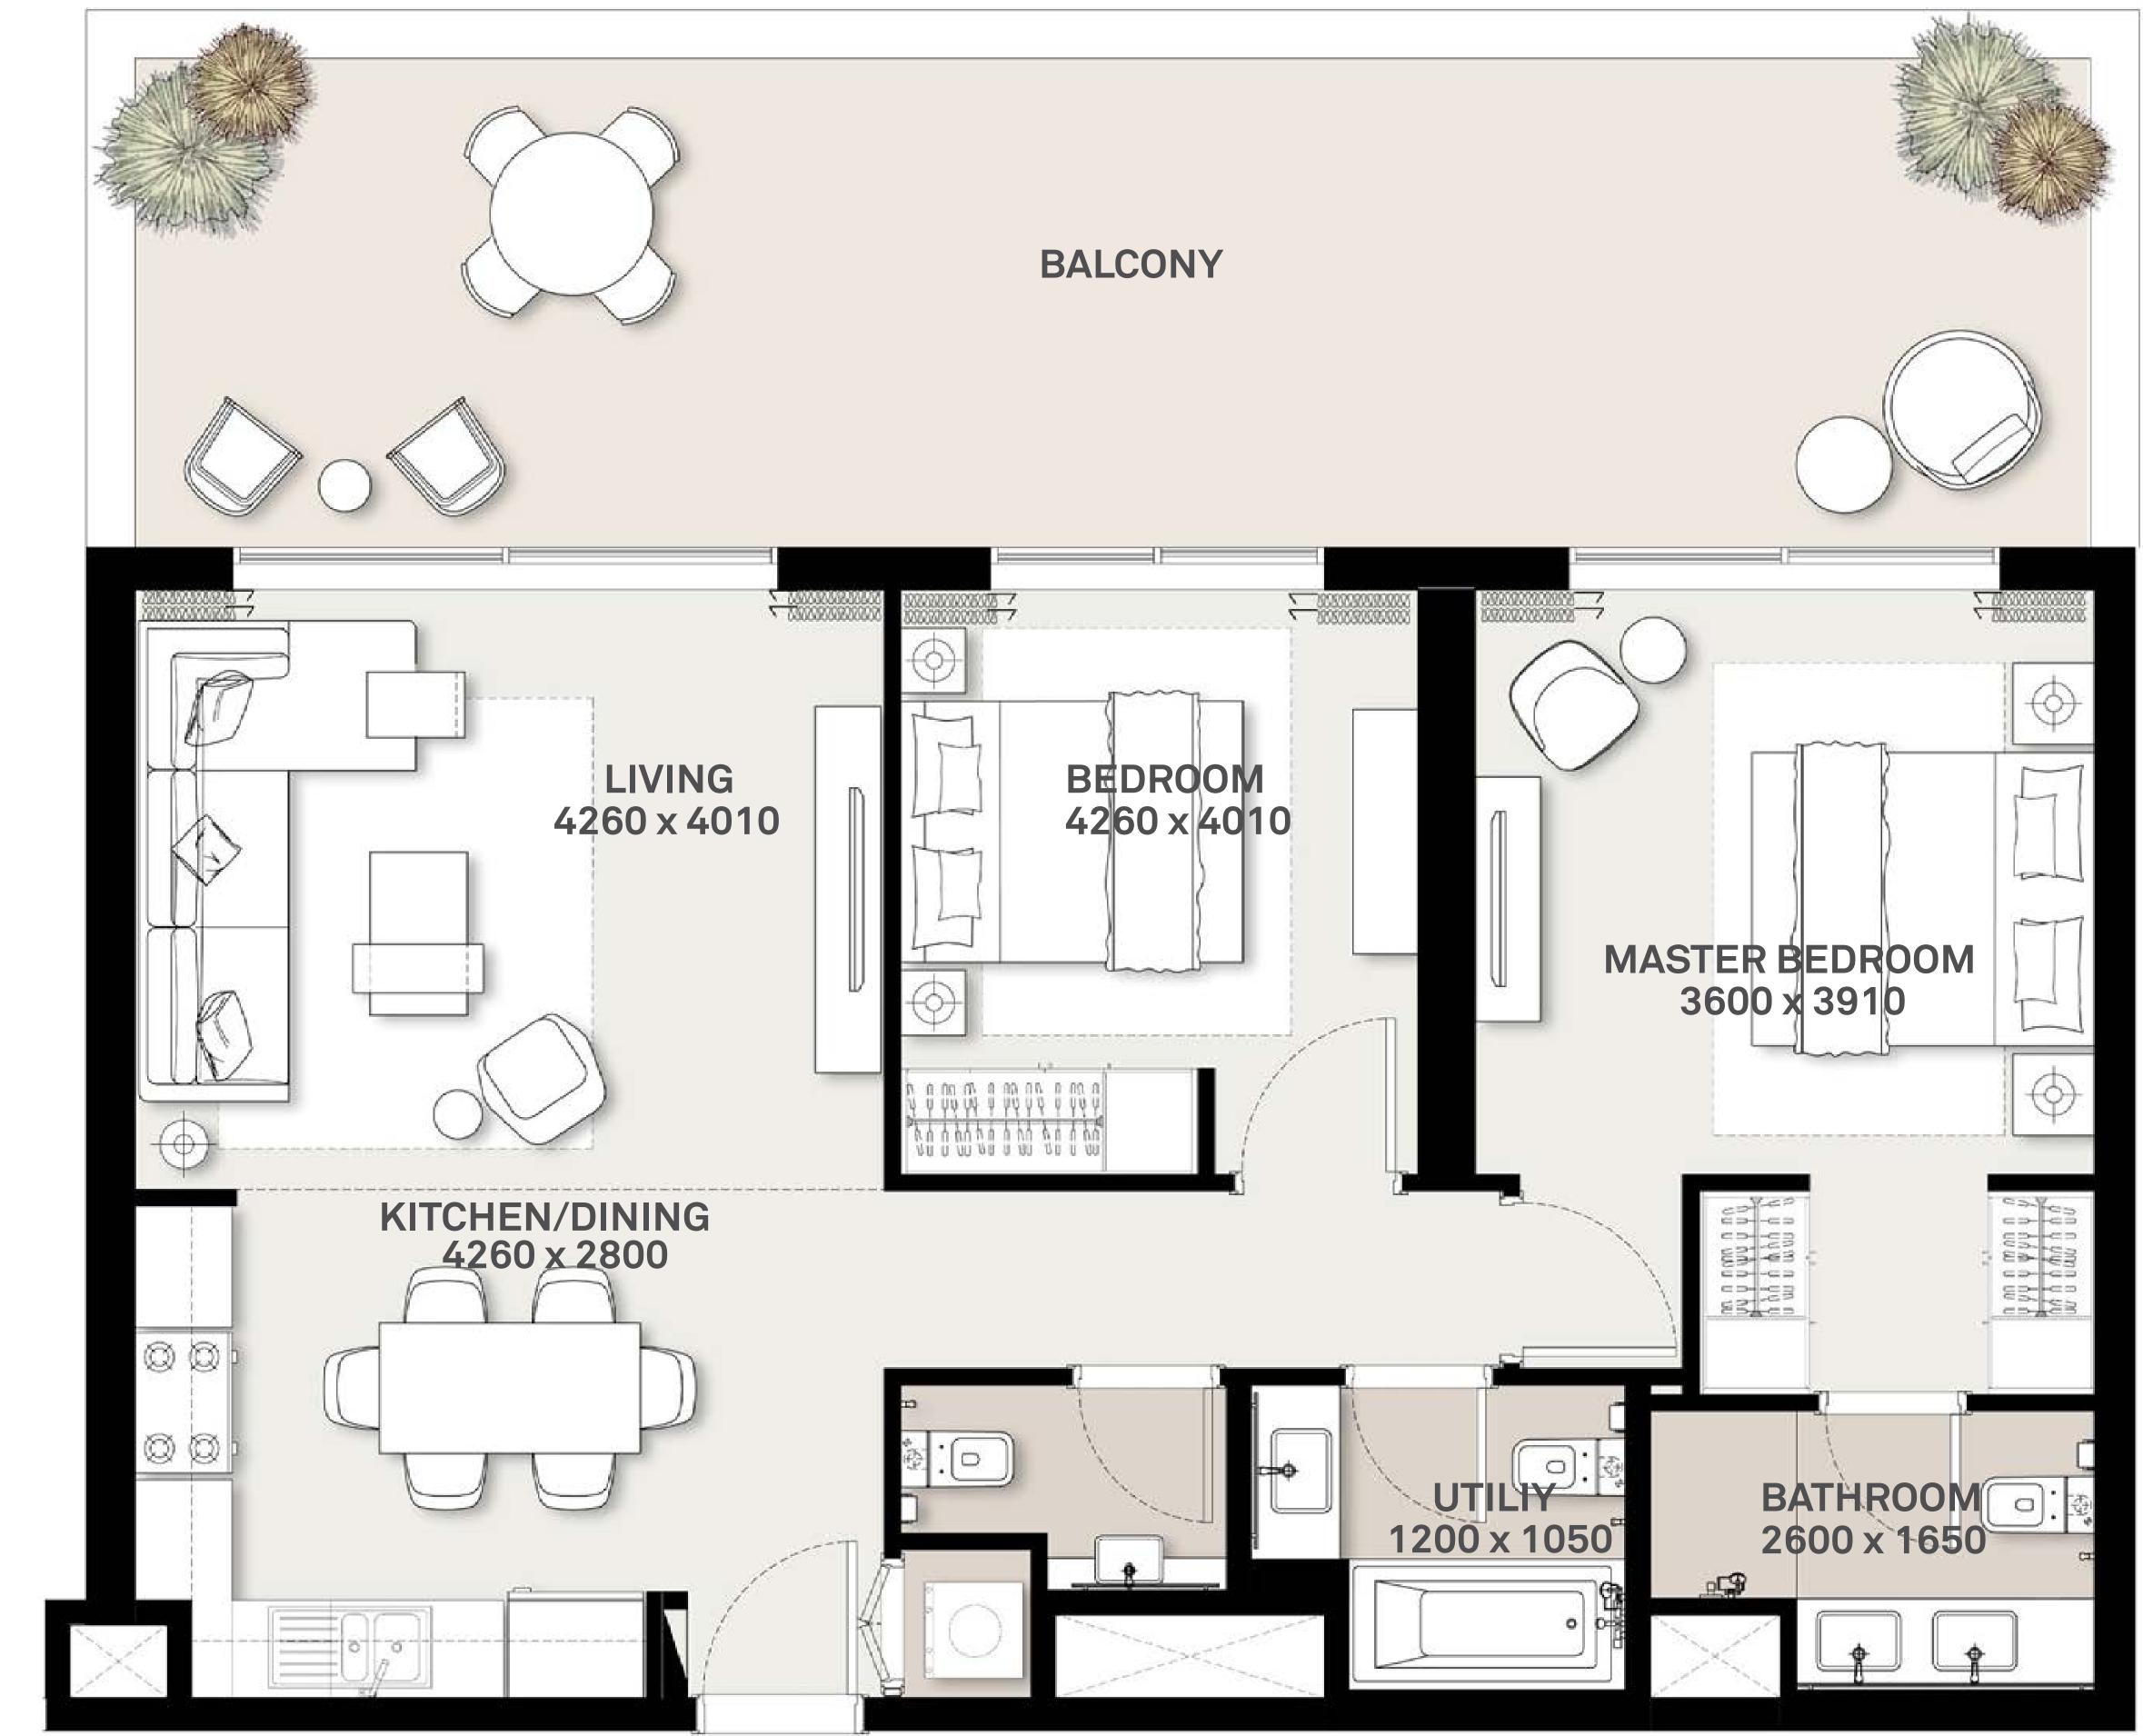

# 2 BEDROOM APARTMENT 2A - TOWER B

1376.16 1389.83 1373.15 1346.57 1340.11 1342.90 1348.28 1337.85 1339.25

1354.10 1360.99 1364.43

FLOOR PLAN 1. All dimensions are in imperial and metric, and measured from finish to finite. change without notice, at developer's absolute discretion. 4. Actual area may vary from the stated area for illustrative purposes only and do not represent the actual size, features, specifications, fittings, and furnishings. 7. The developer reserves the right to make revisions / alterations, at it's absolute discretion, without any liability whatsoever.

| LEVEL  | UNIT NO | UNIT  | AREA   | BALCON | NY AREA | ΤΟΤΑΙ  | AREA    |  |  |  |  |
|--------|---------|-------|--------|--------|---------|--------|---------|--|--|--|--|
| LEVEL  |         | SQM   | SQFT.  | SQM.   | SQFT.   | SQM.   | SQFT.   |  |  |  |  |
|        | TOWER B |       |        |        |         |        |         |  |  |  |  |
|        | G01     | 87.62 | 943.13 | 40.23  | 433.03  | 127.85 | 1376.16 |  |  |  |  |
|        | G02     | 88.13 | 948.62 | 40.99  | 441.21  | 129.12 | 1389.83 |  |  |  |  |
|        | G05     | 87.77 | 944.75 | 39.80  | 428.40  | 127.57 | 1373.15 |  |  |  |  |
|        | G06     | 87.74 | 944.43 | 37.36  | 402.14  | 125.10 | 1346.57 |  |  |  |  |
|        | G15     | 87.44 | 941.20 | 37.06  | 398.91  | 124.50 | 1340.11 |  |  |  |  |
| GROUND | G16     | 87.32 | 939.90 | 37.44  | 403.00  | 124.76 | 1342.90 |  |  |  |  |
|        | G17     | 87.70 | 943.99 | 37.56  | 404.29  | 125.26 | 1348.28 |  |  |  |  |
|        | G19     | 87.60 | 942.92 | 36.69  | 394.93  | 124.29 | 1337.85 |  |  |  |  |
|        | G20     | 87.35 | 940.23 | 37.07  | 399.02  | 124.42 | 1339.25 |  |  |  |  |
|        | G21     | 88.13 | 948.62 | 37.67  | 405.48  | 125.80 | 1354.10 |  |  |  |  |
|        | G24     | 87.22 | 938.83 | 39.22  | 422.16  | 126.44 | 1360.99 |  |  |  |  |
|        | G25     | 87.54 | 942.27 | 39.22  | 422.16  | 126.76 | 1364.43 |  |  |  |  |