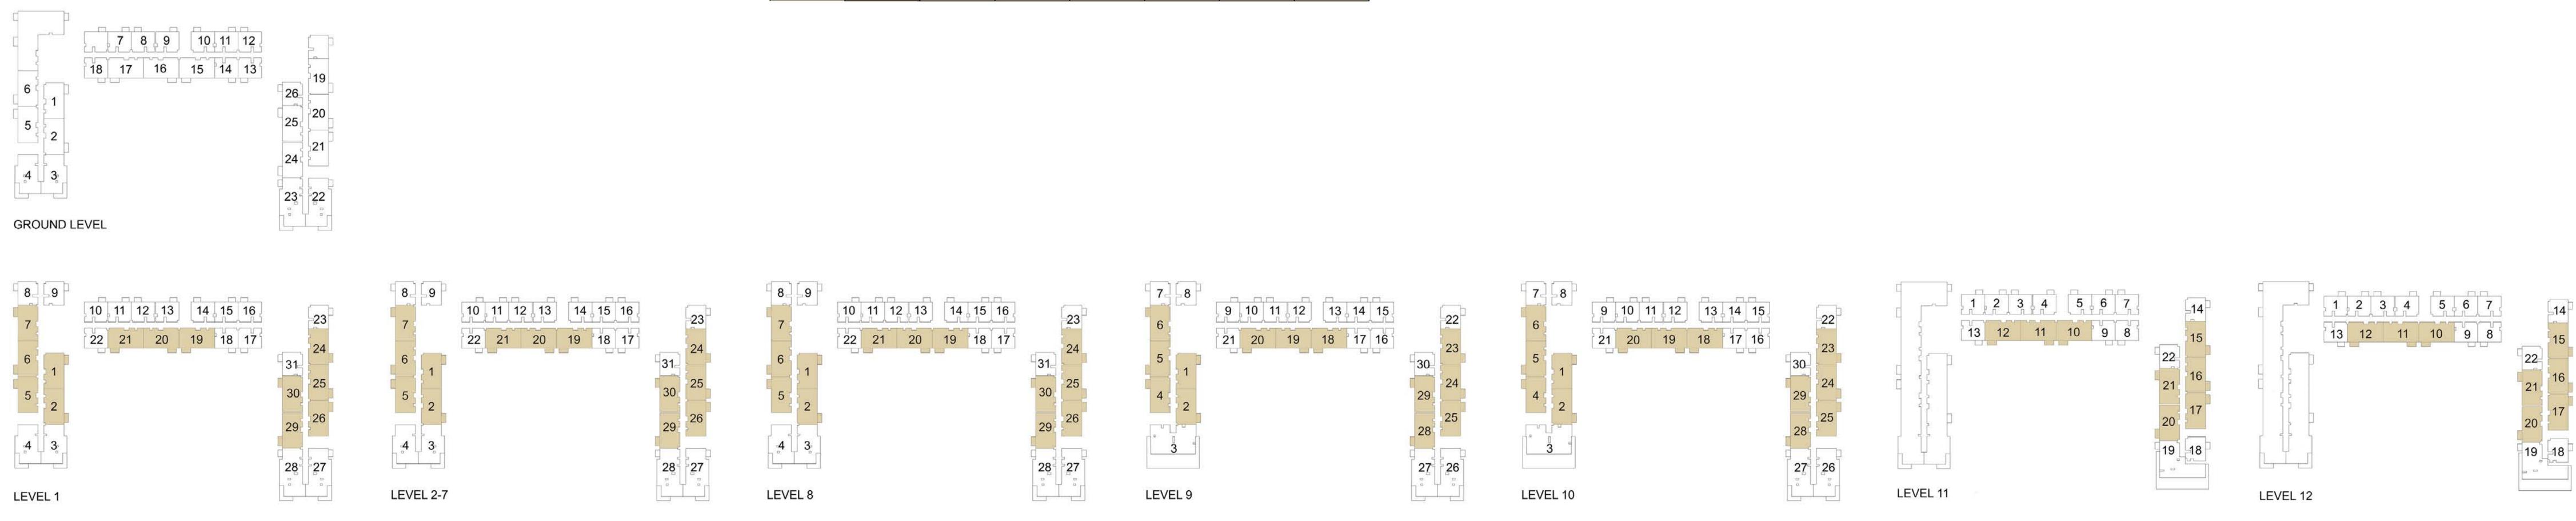

# 1 BEDROOM APARTMENT 1A&B - TOWER B

FLOOR PLAN 1. All dimensions are in imperial and metric, and measured from finish to finish to finish to finish to finish excluding construction is subject to change without notice, at developer's absolute discretion. 4. Actual area may vary from the stated area. 5. Drawings not to scale. 6. All images used are for illustrative purposes only and do not represent the actual size, features, specifications, fittings, and furnishings. 7. The developer reserves the right to make revisions / alterations, at it's absolute discretion, without any liability whatsoever.

|        |         | UNIT  | AREA   | BALCON | BALCONY AREA |       | AREA   |
|--------|---------|-------|--------|--------|--------------|-------|--------|
| LEVEL  | UNIT NO | SQM   | SQFT.  | SQM.   | SQFT.        | SQM.  | SQFT.  |
|        | G07     | 56.54 | 608.59 | 25.01  | 269.21       | 81.55 | 877.80 |
|        | G08     | 56.88 | 612.25 | 26.15  | 281.48       | 83.03 | 893.73 |
|        | G09     | 56.10 | 603.86 | 24.94  | 268.45       | 81.04 | 872.31 |
|        | G10     | 56.41 | 607.19 | 24.15  | 259.95       | 80.56 | 867.14 |
| GROUND | G11     | 56.41 | 607.19 | 24.94  | 268.45       | 81.35 | 875.64 |
|        | G12     | 56.41 | 607.19 | 25.22  | 271.47       | 81.63 | 878.66 |
|        | G13     | 56.41 | 607.19 | 24.75  | 266.41       | 81.16 | 873.60 |
|        | G14     | 56.41 | 607.19 | 24.61  | 264.90       | 81.02 | 872.09 |
|        | G18     | 56.43 | 607.41 | 24.54  | 264.15       | 80.97 | 871.56 |