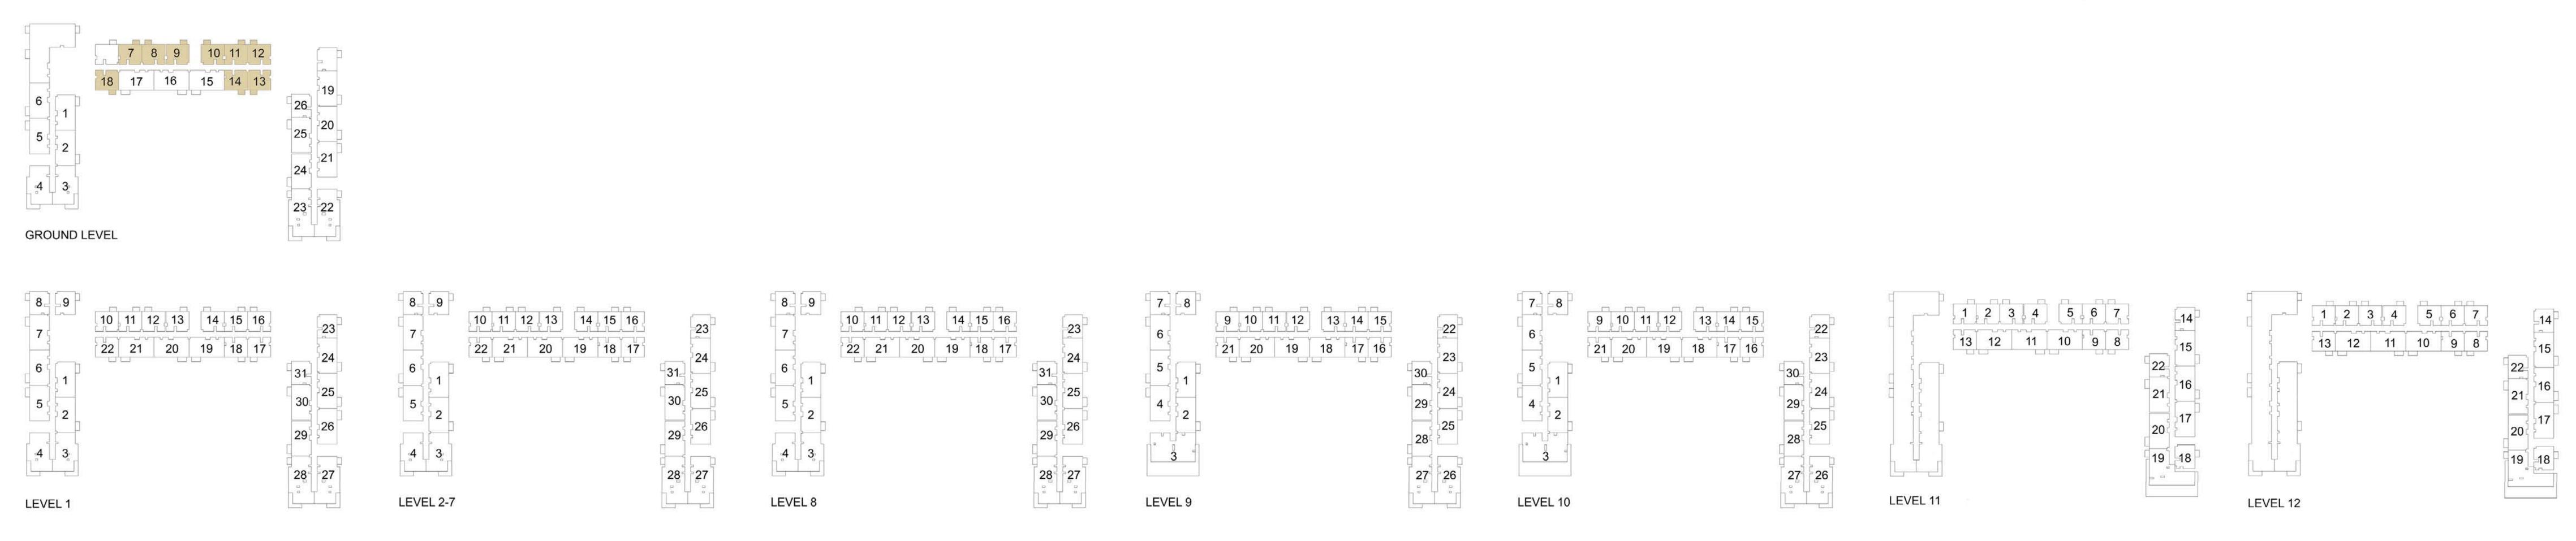

# 1 BEDROOM APARTMENT 1A&B - TOWER B

FLOOR PLAN 1. All dimensions are in imperial and metric, and measured from finish to finish to finish to finish to finish excluding construction is subject to change without notice, at developer's absolute discretion. 4. Actual area may vary from the stated area. 5. Drawings not to scale. 6. All images used are for illustrative purposes only and do not represent the actual size, features, specifications, fittings, and furnishings. 7. The developer reserves the right to make revisions / alterations, at it's absolute discretion, without any liability whatsoever.

|        |         | UNIT  | AREA   | BALCON | BALCONY AREA |       | AREA   |
|--------|---------|-------|--------|--------|--------------|-------|--------|
| LEVEL  | UNIT NO | SQM   | SQFT.  | SQM.   | SQFT.        | SQM.  | SQFT.  |
|        | G07     | 56.54 | 608.59 | 25.01  | 269.21       | 81.55 | 877.80 |
|        | G08     | 56.88 | 612.25 | 26.15  | 281.48       | 83.03 | 893.73 |
|        | G09     | 56.10 | 603.86 | 24.94  | 268.45       | 81.04 | 872.31 |
|        | G10     | 56.41 | 607.19 | 24.15  | 259.95       | 80.56 | 867.14 |
| GROUND | G11     | 56.41 | 607.19 | 24.94  | 268.45       | 81.35 | 875.64 |
|        | G12     | 56.41 | 607.19 | 25.22  | 271.47       | 81.63 | 878.66 |
|        | G13     | 56.41 | 607.19 | 24.75  | 266.41       | 81.16 | 873.60 |
|        | G14     | 56.41 | 607.19 | 24.61  | 264.90       | 81.02 | 872.09 |
|        | G18     | 56.43 | 607.41 | 24.54  | 264.15       | 80.97 | 871.56 |