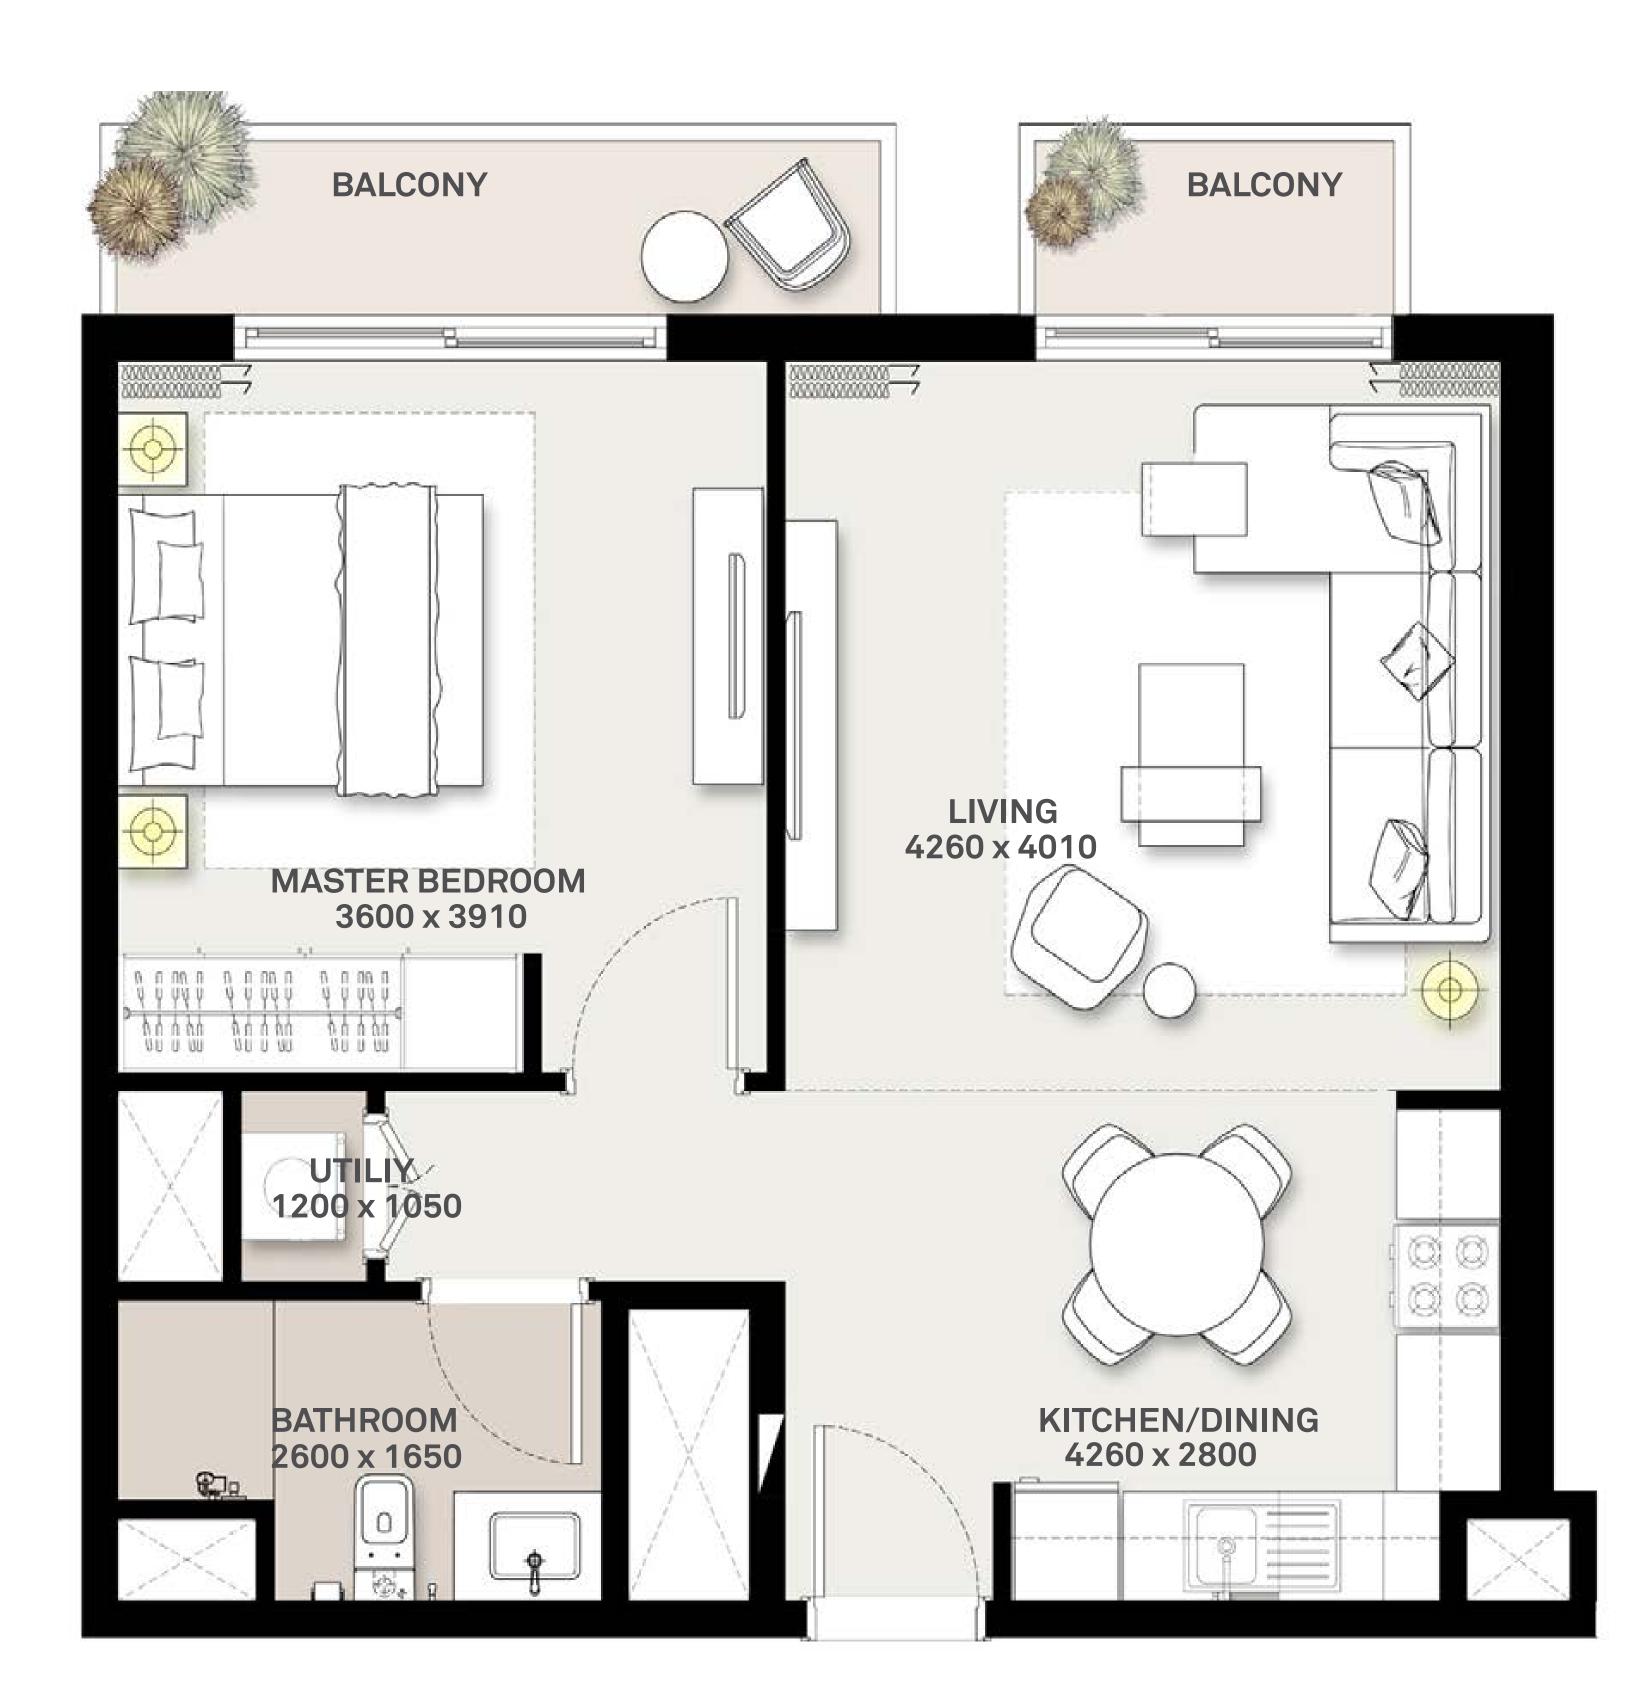

# 1 BEDROOM APARTMENT 1A&B - TOWER B

FLOOR PLAN 1. All dimensions are in imperial and metric, and measured from finish to finish to finish to finish to finish excluding construction is subject to change without notice, at developer's absolute discretion. 4. Actual area may vary from the stated area. 5. Drawings not to scale. 6. All images used are for illustrative purposes only and do not represent the actual size, features, specifications, fittings, and furnishings. 7. The developer reserves the right to make revisions / alterations, at it's absolute discretion, without any liability whatsoever.

|        |         | UNIT  | AREA   | BALCON | BALCONY AREA |       | AREA   |
|--------|---------|-------|--------|--------|--------------|-------|--------|
| LEVEL  | UNIT NO | SQM   | SQFT.  | SQM.   | SQFT.        | SQM.  | SQFT.  |
|        | G07     | 56.54 | 608.59 | 25.01  | 269.21       | 81.55 | 877.80 |
|        | G08     | 56.88 | 612.25 | 26.15  | 281.48       | 83.03 | 893.73 |
|        | G09     | 56.10 | 603.86 | 24.94  | 268.45       | 81.04 | 872.31 |
|        | G10     | 56.41 | 607.19 | 24.15  | 259.95       | 80.56 | 867.14 |
| GROUND | G11     | 56.41 | 607.19 | 24.94  | 268.45       | 81.35 | 875.64 |
|        | G12     | 56.41 | 607.19 | 25.22  | 271.47       | 81.63 | 878.66 |
|        | G13     | 56.41 | 607.19 | 24.75  | 266.41       | 81.16 | 873.60 |
|        | G14     | 56.41 | 607.19 | 24.61  | 264.90       | 81.02 | 872.09 |
|        | G18     | 56.43 | 607.41 | 24.54  | 264.15       | 80.97 | 871.56 |