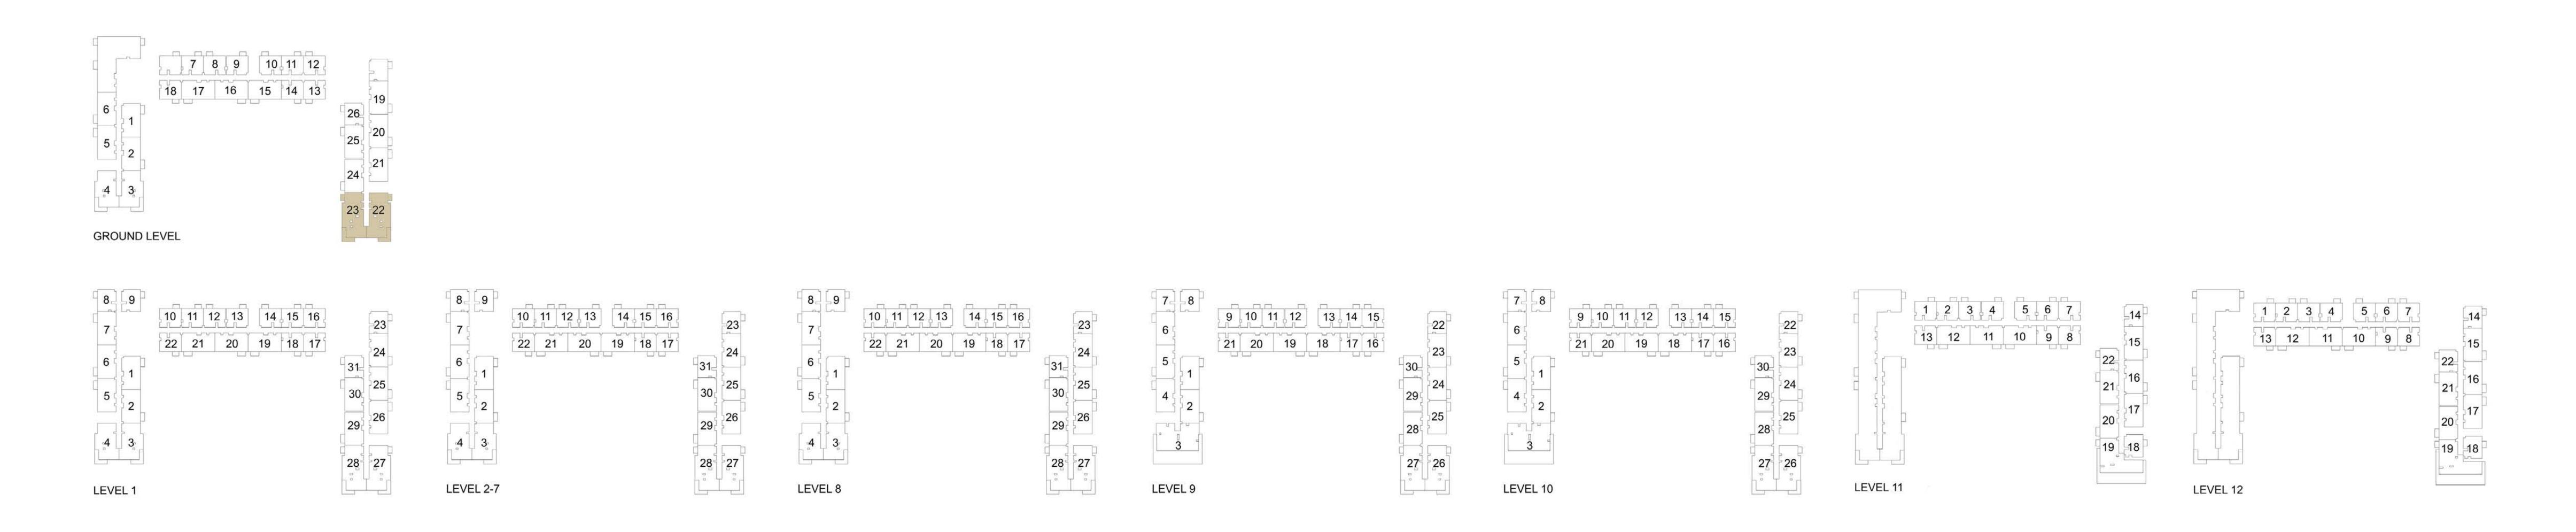

ΟΤΑ   | L |
|-------------|---------|--------|---------|--------|---------|--------|---|
| LEVEL       |         | SQM    | SQFT.   | SQM.   | SQFT.   | SQM.   |   |
| GROUND      |         |        | TOW     | /ER B  |         |        |   |
| LEVEL 01    | 103     | 105.93 | 1140.22 | 13.41  | 144.34  | 119.34 |   |
| LEVEL OI    | 104     | 105.19 | 1132.26 | 13.50  | 145.31  | 118.69 |   |
| LEVEL 02-07 | 203     | 105.93 | 1140.22 | 13.41  | 144.34  | 119.34 |   |
|             | 204     | 105.19 | 1132.26 | 13.50  | 145.31  | 118.69 |   |
| LEVEL 08    | 803     | 105.93 | 1140.22 | 13.41  | 144.34  | 119.34 |   |
|             | 804     | 105.19 | 1132.26 | 13.50  | 145.31  | 118.69 |   |







#### EXECUTIVE RESIDENCES II

PARK RIDGE TOWER B

# 3 BEDROOM APARTMENT 3A - TOWER B





|  | LEVEL  | UNIT NO | UNIT   | AREA    | BALCON | NY AREA | ΤΟΤΑ   | L |
|--|--------|---------|--------|---------|--------|---------|--------|---|
|  |        |         | SQM    | SQFT.   | SQM.   | SQFT.   | SQM.   |   |
|  | GROUND |         |        | TOW     | /ER B  |         |        |   |
|  |        | G22     | 130.39 | 1403.51 | 73.54  | 791.58  | 203.93 |   |
|  |        | G23     | 130.79 | 1407.81 | 76.97  | 828.50  | 207.76 |   |







#### EXECUTIVE RESIDENCES II

PARK RIDGE TOWER B

# 3 BEDROOM APARTMENT 3B - TOWER B





FLOOR PLAN 1. All dimensions are in imperial and metric, and measured from finish to finish to finish to finish to finish excluding construction is subject to change without notice, at developer's absolute discretion. 4. Actual area may vary from the