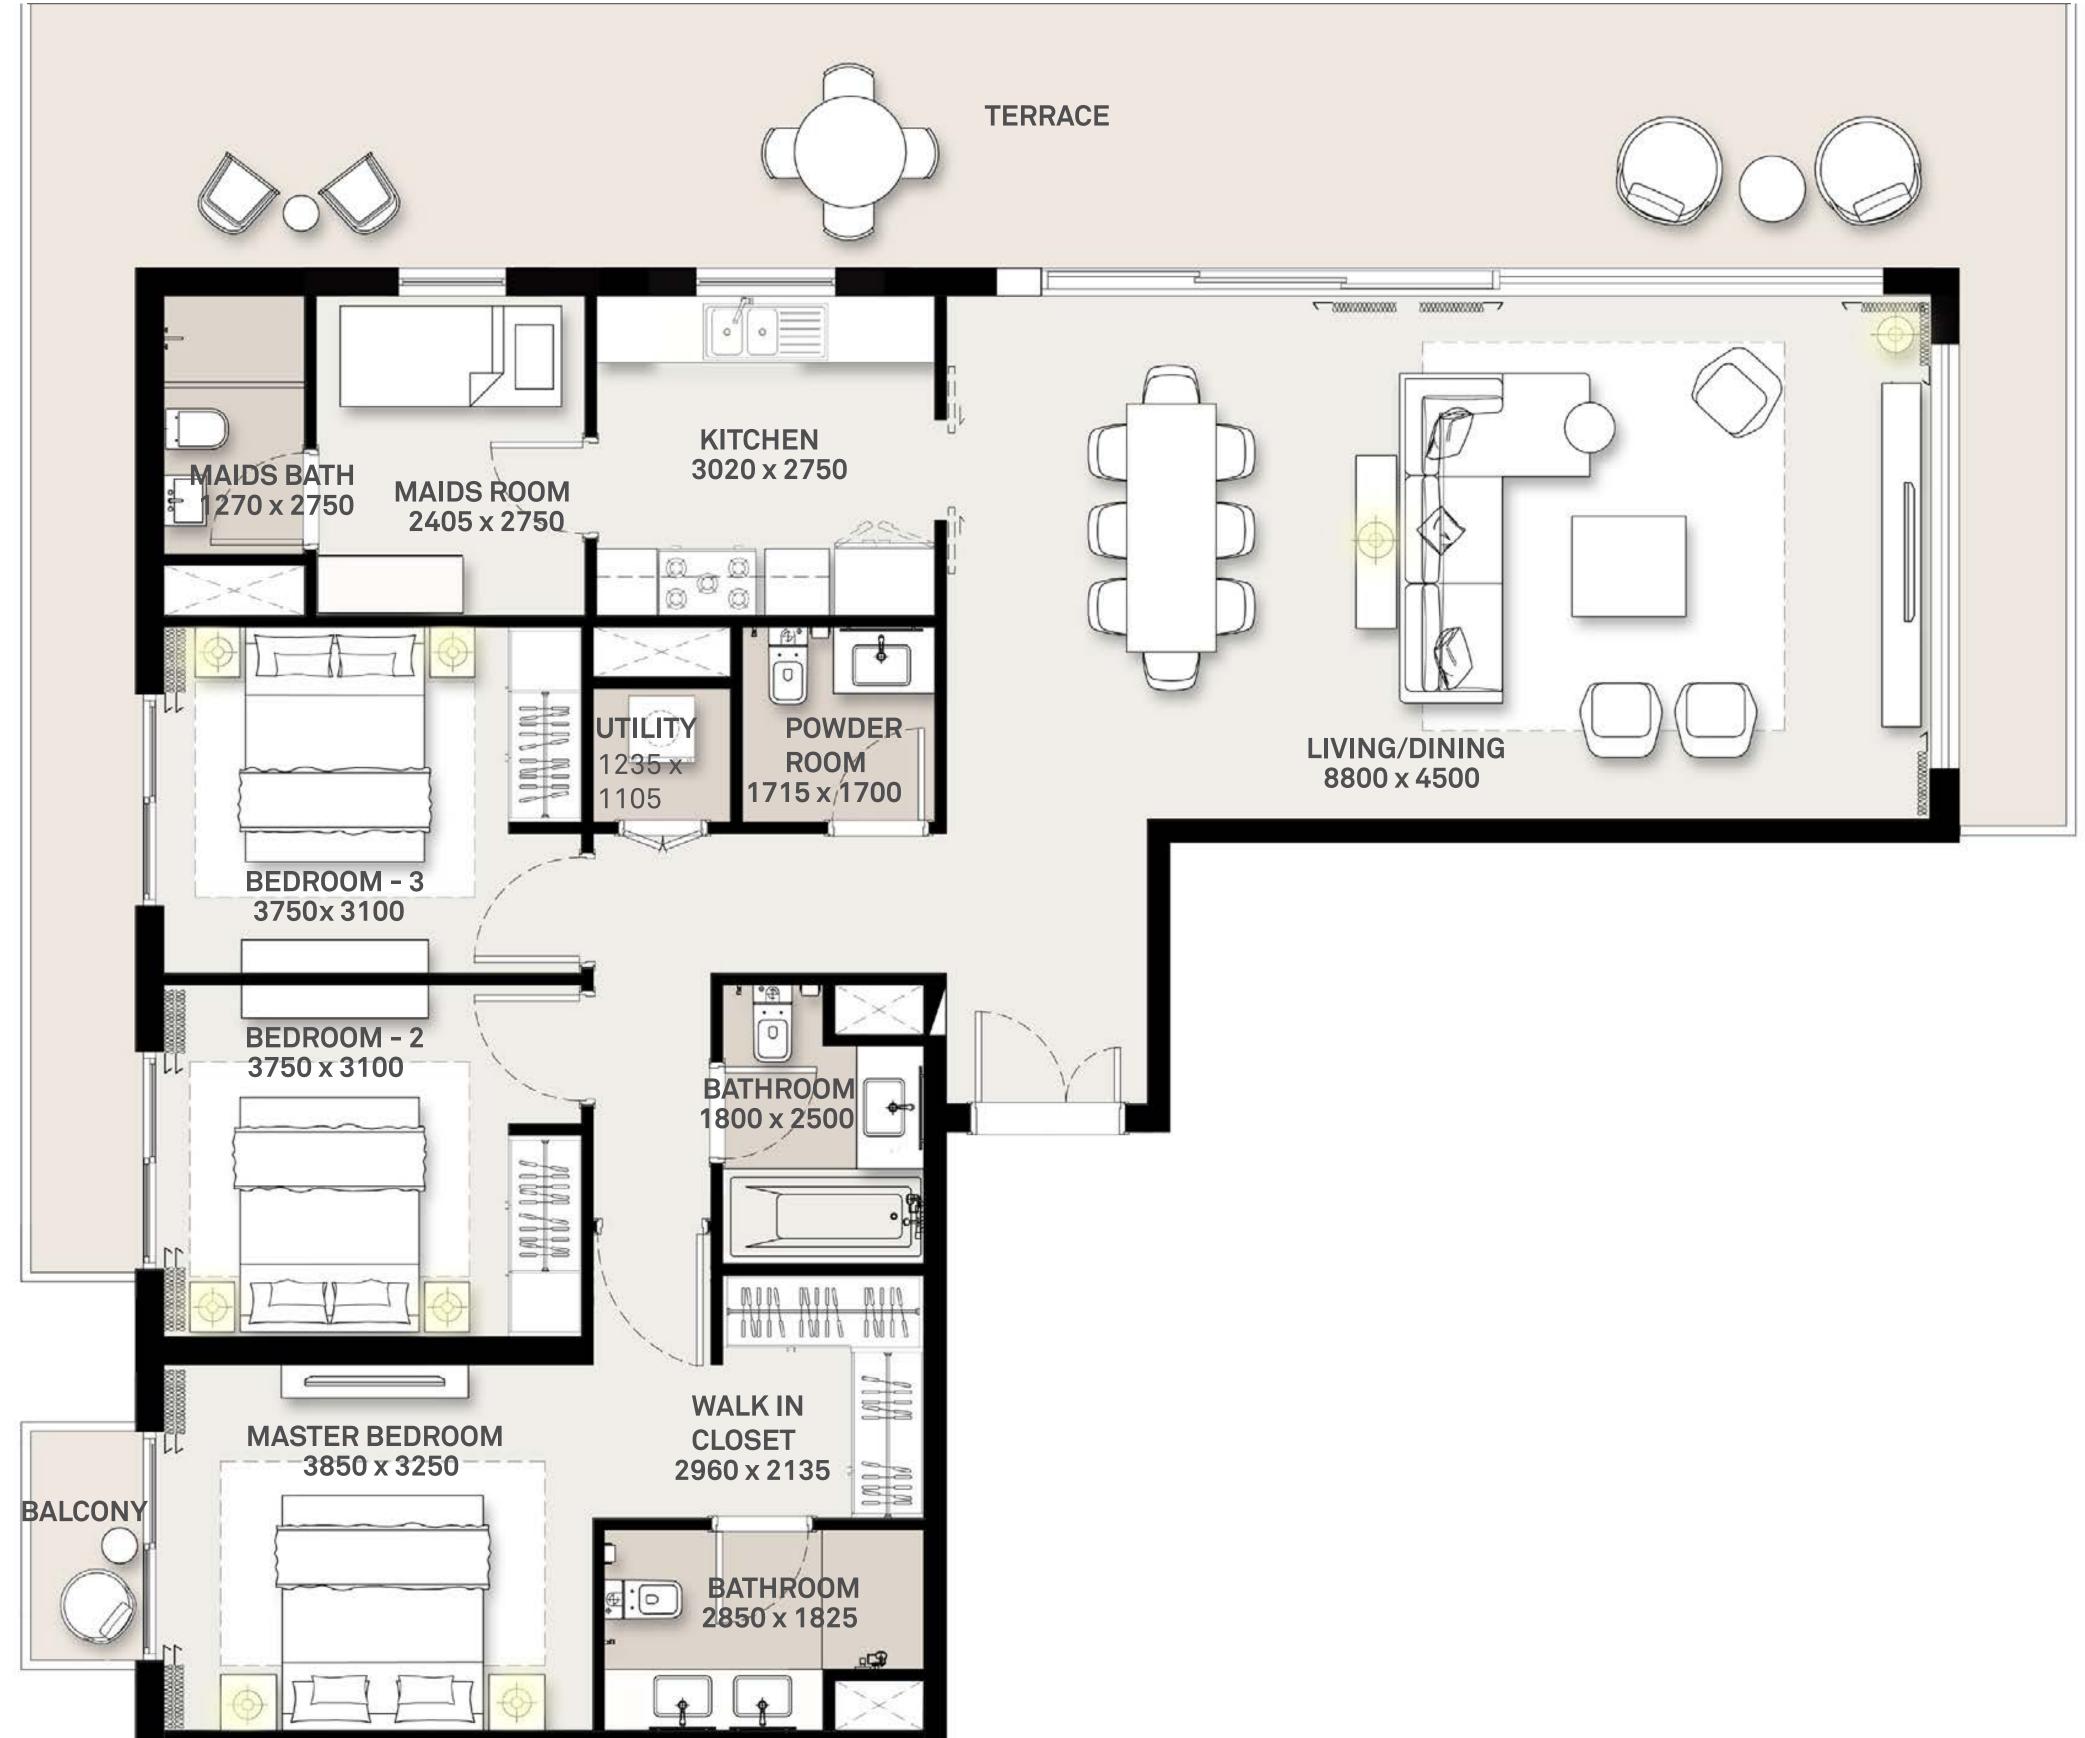

# 2 BEDROOM APARTMENT 2A - TOWER B

1376.16 1389.83 1373.15 1346.57 1340.11 1342.90 1348.28 1337.85 1339.25

1354.10 1360.99 1364.43

FLOOR PLAN 1. All dimensions are in imperial and metric, and measured from finish to finite. change without notice, at developer's absolute discretion. 4. Actual area may vary from the stated area for illustrative purposes only and do not represent the actual size, features, specifications, fittings, and furnishings. 7. The developer reserves the right to make revisions / alterations, at it's absolute discretion, without any liability whatsoever.

| LEVEL  | UNIT NO | UNIT  | AREA   | BALCON | NY AREA | ΤΟΤΑΙ  | AREA    |  |  |  |  |
|--------|---------|-------|--------|--------|---------|--------|---------|--|--|--|--|
| LEVEL  |         | SQM   | SQFT.  | SQM.   | SQFT.   | SQM.   | SQFT.   |  |  |  |  |
|        | TOWER B |       |        |        |         |        |         |  |  |  |  |
|        | G01     | 87.62 | 943.13 | 40.23  | 433.03  | 127.85 | 1376.16 |  |  |  |  |
|        | G02     | 88.13 | 948.62 | 40.99  | 441.21  | 129.12 | 1389.83 |  |  |  |  |
|        | G05     | 87.77 | 944.75 | 39.80  | 428.40  | 127.57 | 1373.15 |  |  |  |  |
|        | G06     | 87.74 | 944.43 | 37.36  | 402.14  | 125.10 | 1346.57 |  |  |  |  |
|        | G15     | 87.44 | 941.20 | 37.06  | 398.91  | 124.50 | 1340.11 |  |  |  |  |
| GROUND | G16     | 87.32 | 939.90 | 37.44  | 403.00  | 124.76 | 1342.90 |  |  |  |  |
|        | G17     | 87.70 | 943.99 | 37.56  | 404.29  | 125.26 | 1348.28 |  |  |  |  |
|        | G19     | 87.60 | 942.92 | 36.69  | 394.93  | 124.29 | 1337.85 |  |  |  |  |
|        | G20     | 87.35 | 940.23 | 37.07  | 399.02  | 124.42 | 1339.25 |  |  |  |  |
|        | G21     | 88.13 | 948.62 | 37.67  | 405.48  | 125.80 | 1354.10 |  |  |  |  |
|        | G24     | 87.22 | 938.83 | 39.22  | 422.16  | 126.44 | 1360.99 |  |  |  |  |
|        | G25     | 87.54 | 942.27 | 39.22  | 422.16  | 126.76 | 1364.43 |  |  |  |  |