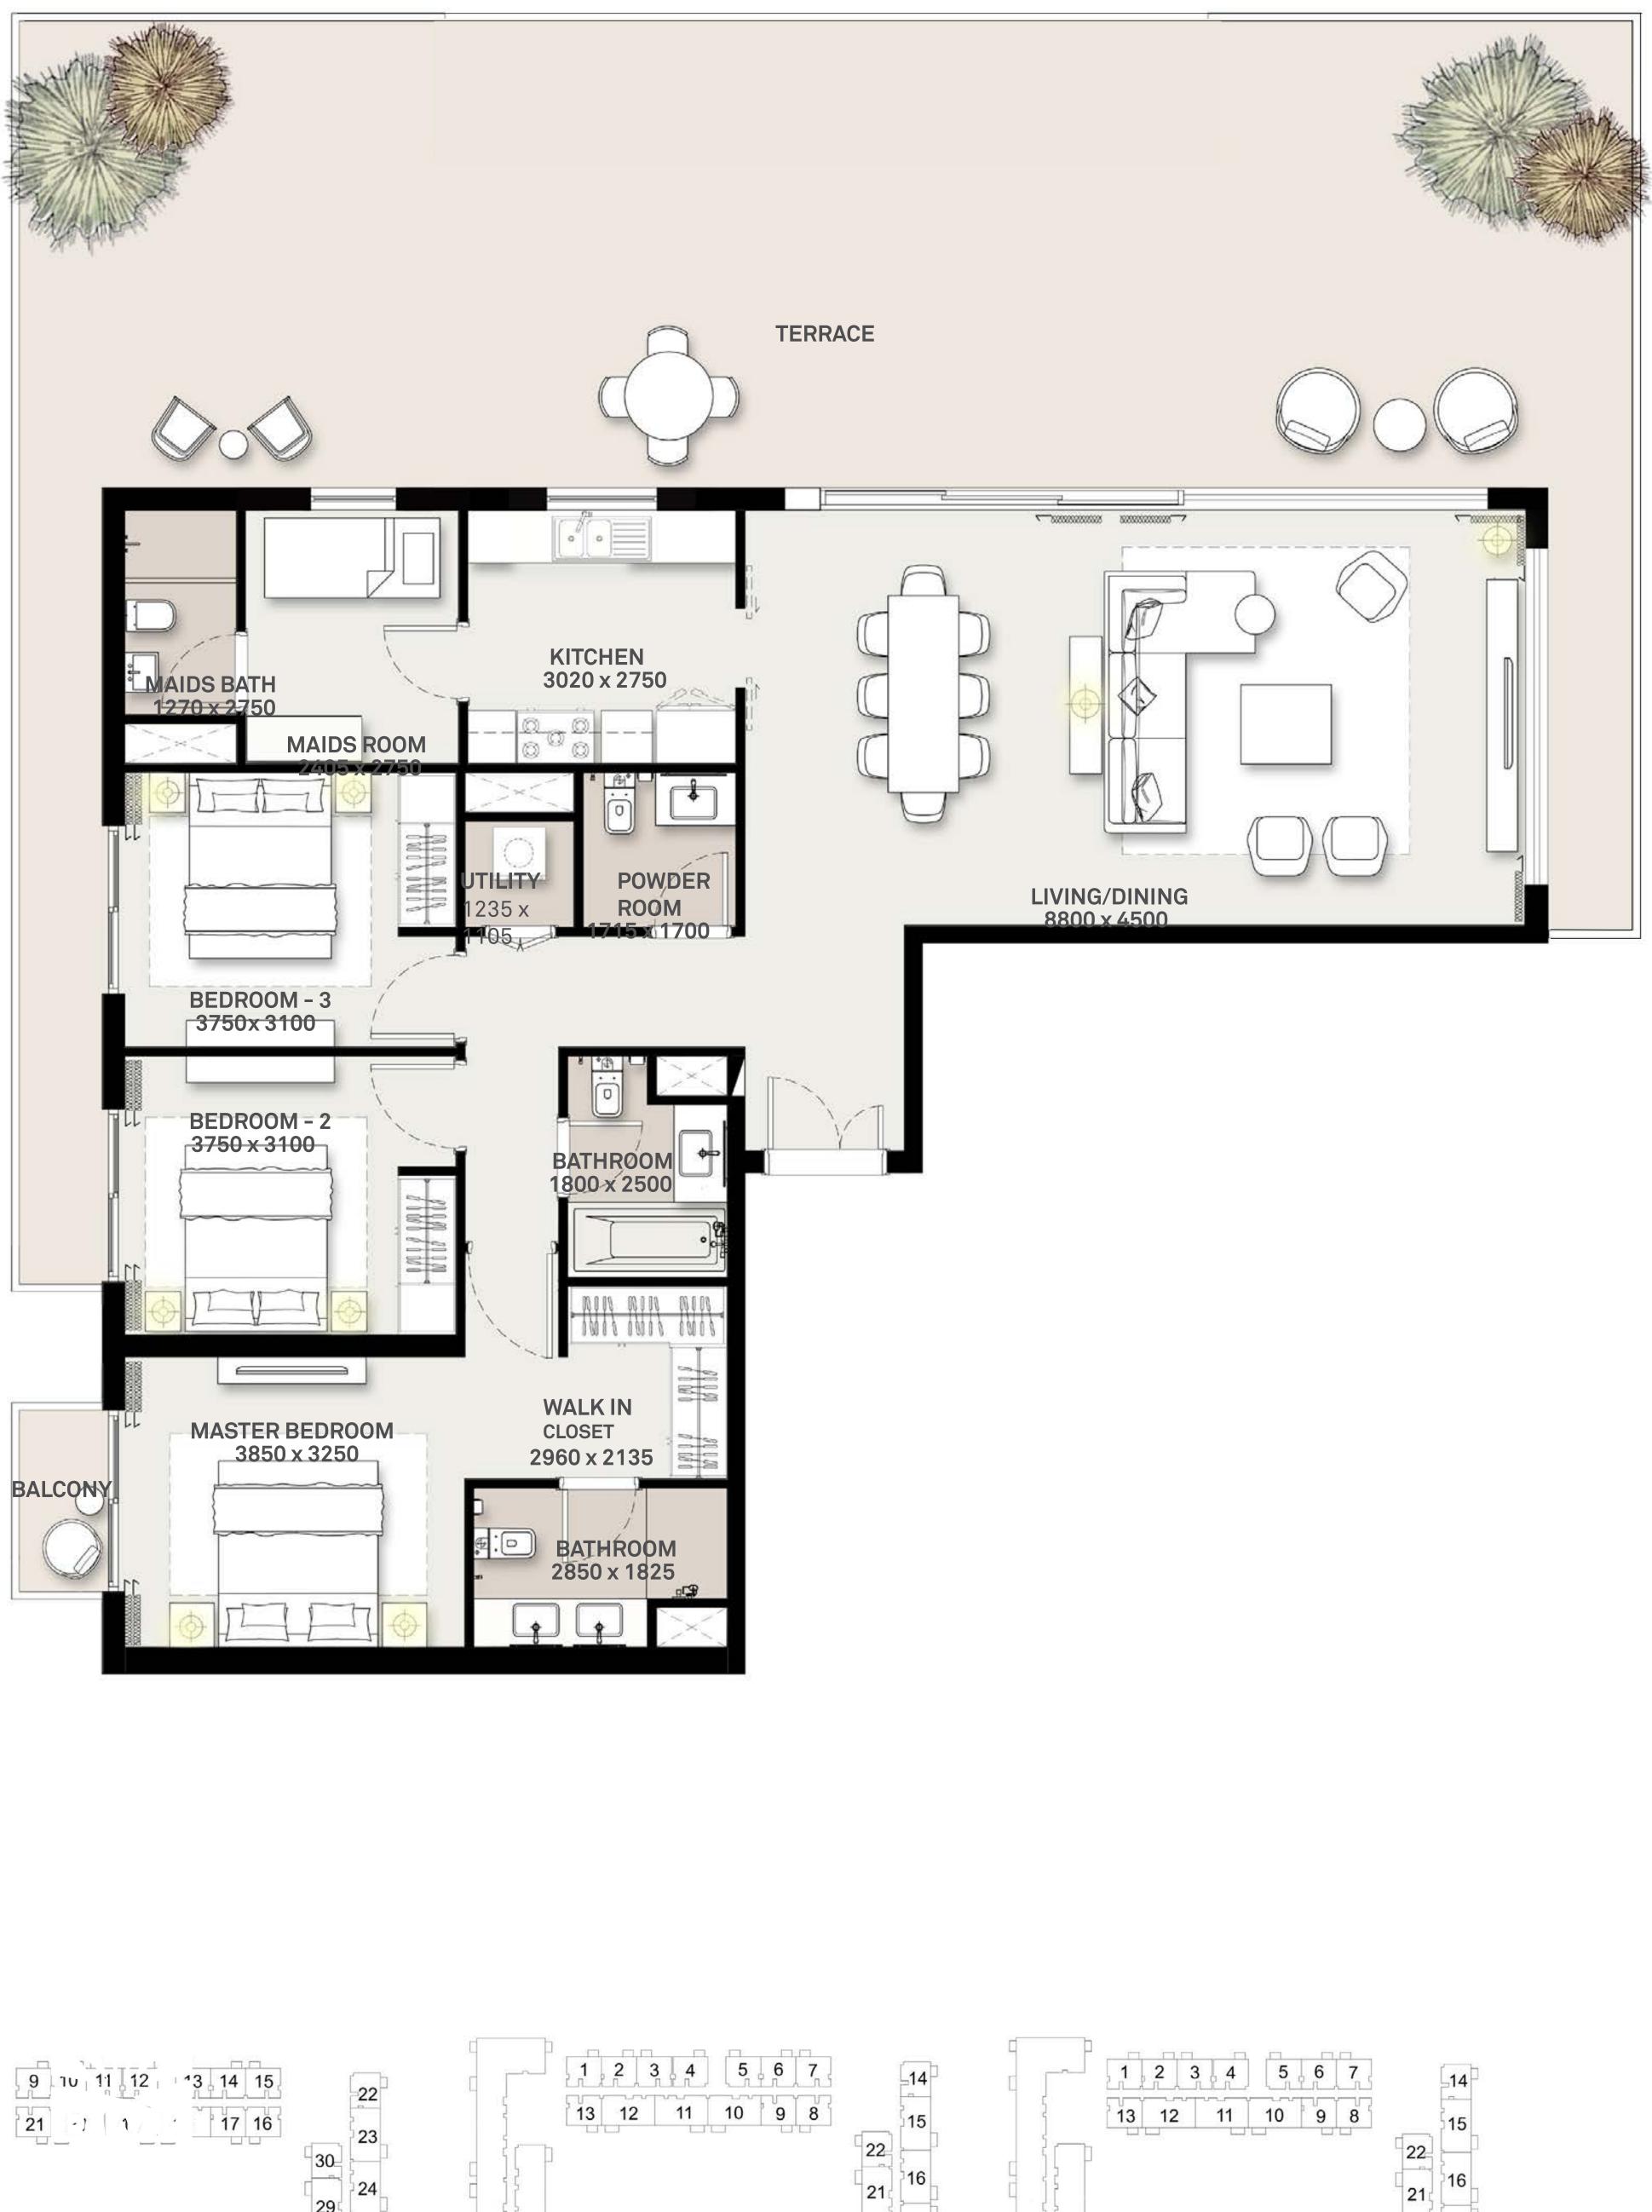

# 2 BEDROOM APARTMENT 2A - TOWER B

1376.16 1389.83 1373.15 1346.57 1340.11 1342.90 1348.28 1337.85 1339.25

1354.10 1360.99 1364.43

FLOOR PLAN 1. All dimensions are in imperial and metric, and measured from finish to finite. change without notice, at developer's absolute discretion. 4. Actual area may vary from the stated area for illustrative purposes only and do not represent the actual size, features, specifications, fittings, and furnishings. 7. The developer reserves the right to make revisions / alterations, at it's absolute discretion, without any liability whatsoever.

| LEVEL  | UNIT NO | UNIT  | AREA   | BALCON | NY AREA | ΤΟΤΑΙ  | AREA    |  |  |  |  |
|--------|---------|-------|--------|--------|---------|--------|---------|--|--|--|--|
| LEVEL  |         | SQM   | SQFT.  | SQM.   | SQFT.   | SQM.   | SQFT.   |  |  |  |  |
|        | TOWER B |       |        |        |         |        |         |  |  |  |  |
|        | G01     | 87.62 | 943.13 | 40.23  | 433.03  | 127.85 | 1376.16 |  |  |  |  |
|        | G02     | 88.13 | 948.62 | 40.99  | 441.21  | 129.12 | 1389.83 |  |  |  |  |
|        | G05     | 87.77 | 944.75 | 39.80  | 428.40  | 127.57 | 1373.15 |  |  |  |  |
|        | G06     | 87.74 | 944.43 | 37.36  | 402.14  | 125.10 | 1346.57 |  |  |  |  |
|        | G15     | 87.44 | 941.20 | 37.06  | 398.91  | 124.50 | 1340.11 |  |  |  |  |
| GROUND | G16     | 87.32 | 939.90 | 37.44  | 403.00  | 124.76 | 1342.90 |  |  |  |  |
|        | G17     | 87.70 | 943.99 | 37.56  | 404.29  | 125.26 | 1348.28 |  |  |  |  |
|        | G19     | 87.60 | 942.92 | 36.69  | 394.93  | 124.29 | 1337.85 |  |  |  |  |
|        | G20     | 87.35 | 940.23 | 37.07  | 399.02  | 124.42 | 1339.25 |  |  |  |  |
|        | G21     | 88.13 | 948.62 | 37.67  | 405.48  | 125.80 | 1354.10 |  |  |  |  |
|        | G24     | 87.22 | 938.83 | 39.22  | 422.16  | 126.44 | 1360.99 |  |  |  |  |
|        | G25     | 87.54 | 942.27 | 39.22  | 422.16  | 126.76 | 1364.43 |  |  |  |  |