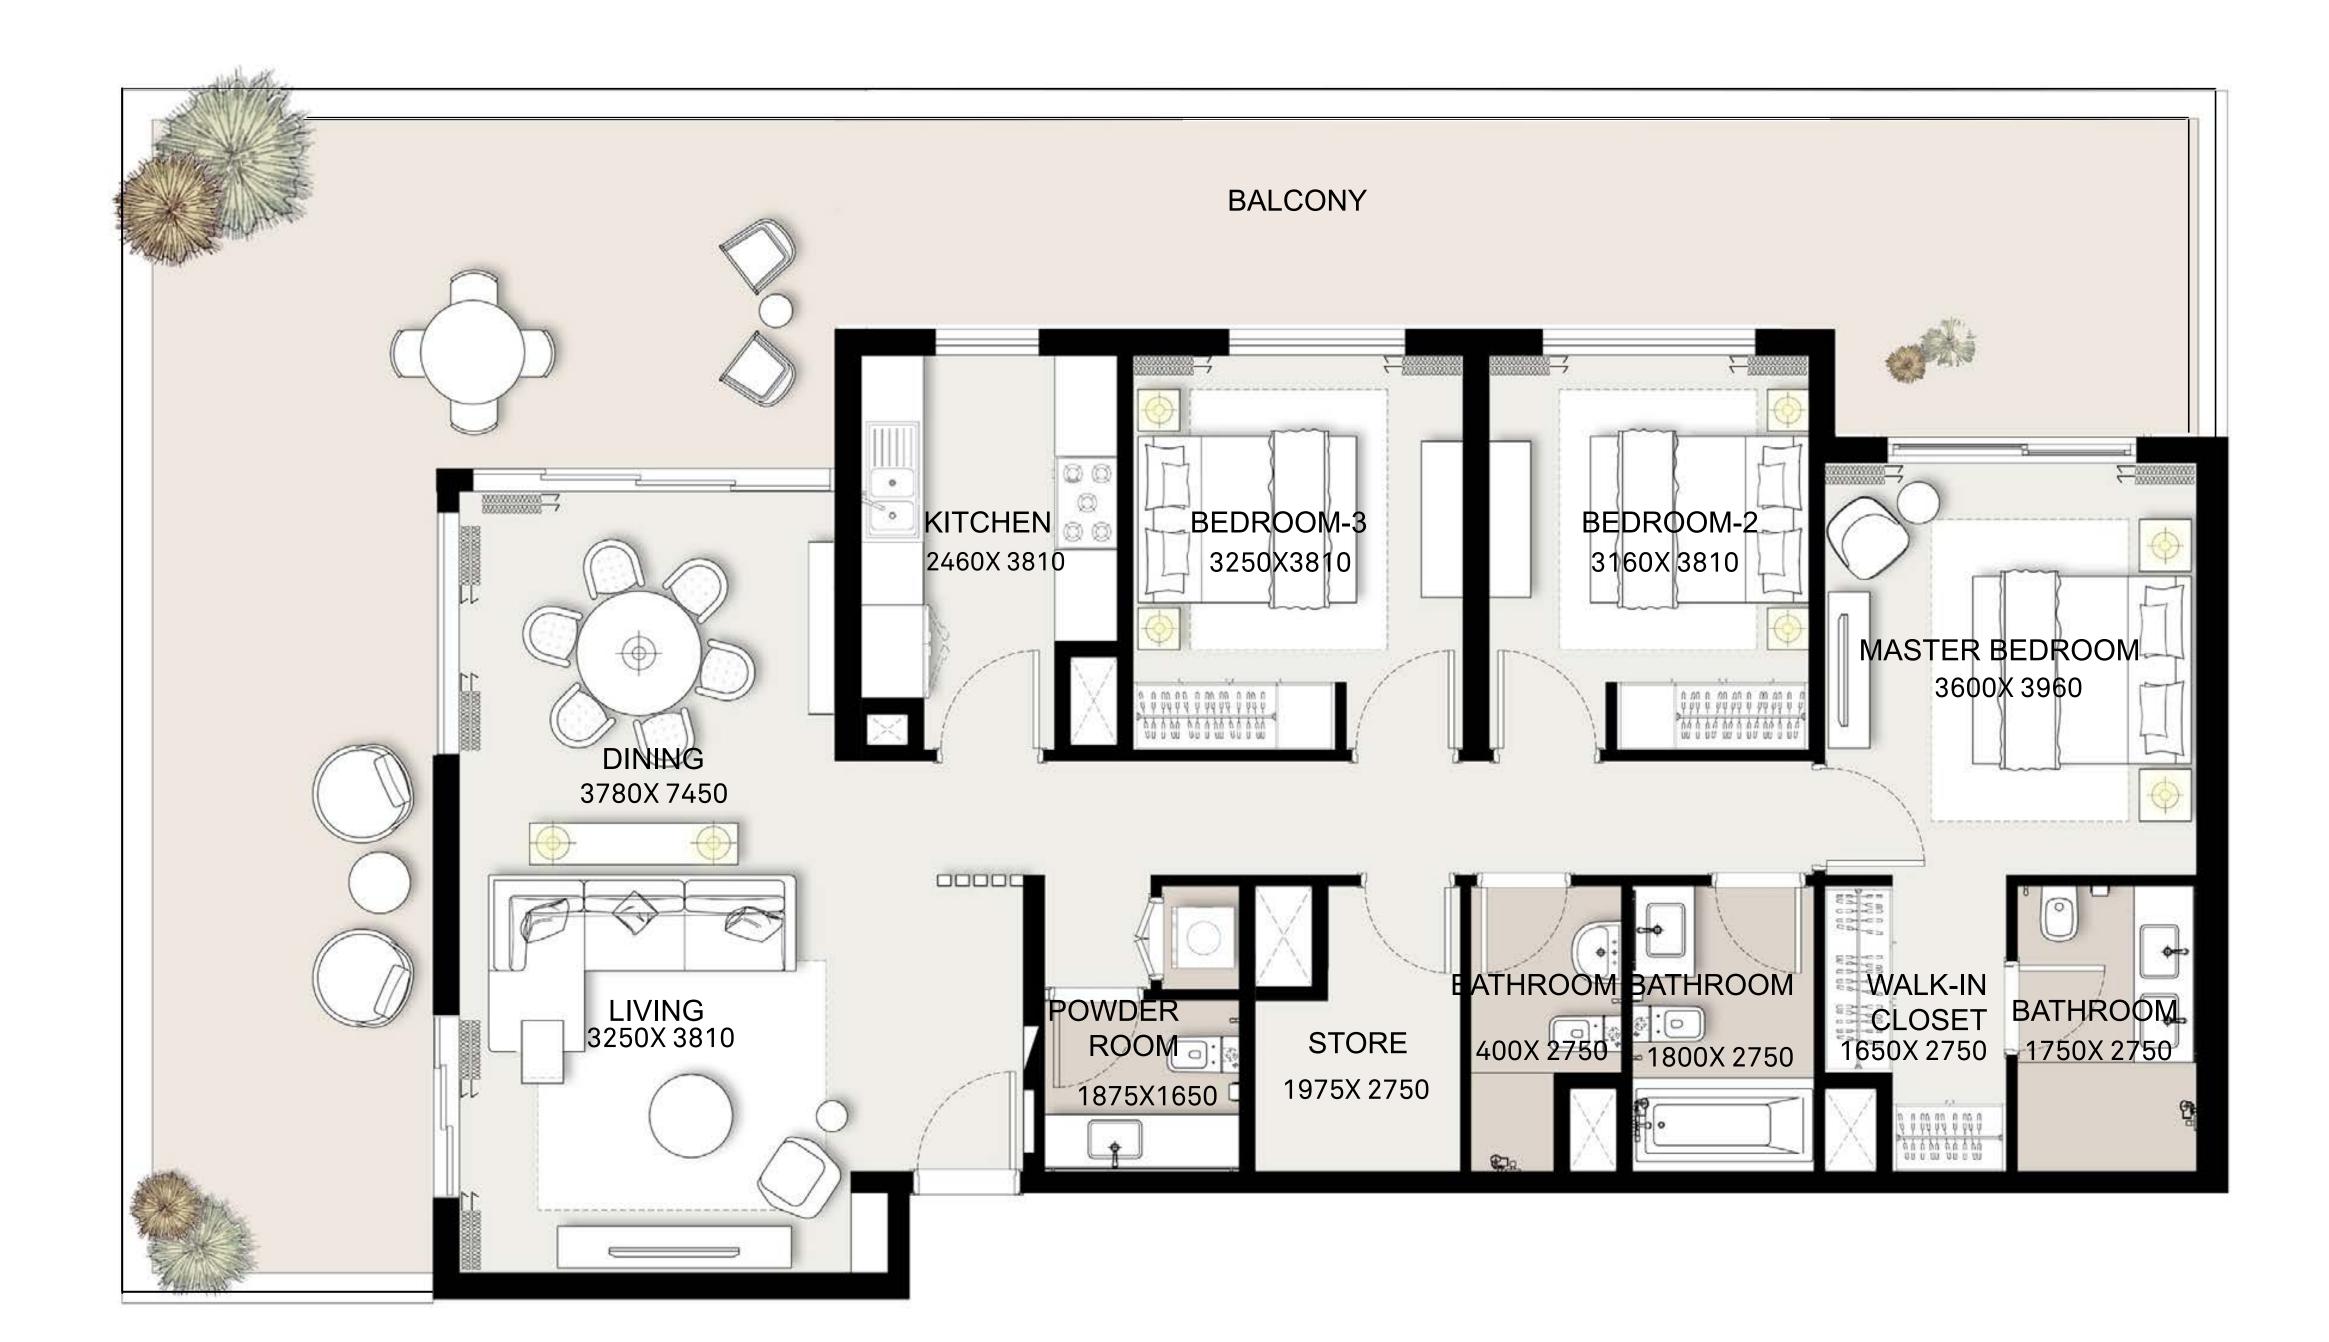

# 2 BEDROOM APARTMENT 2D - TOWER B

FLOOR PLAN 1. All dimensions are in imperial and metric, and measured from finish to finish to finish to finish to finish excluding construction is subject to change without notice, at developer's absolute discretion. 4. Actual area may vary from the stated area. 5. Drawings not to scale. 6. All images used are for illustrative purposes only and do not represent the actual size, features, specifications, fittings, and furnishings. 7. The developer reserves the right to make revisions / alterations, at it's absolute discretion, without any liability whatsoever.