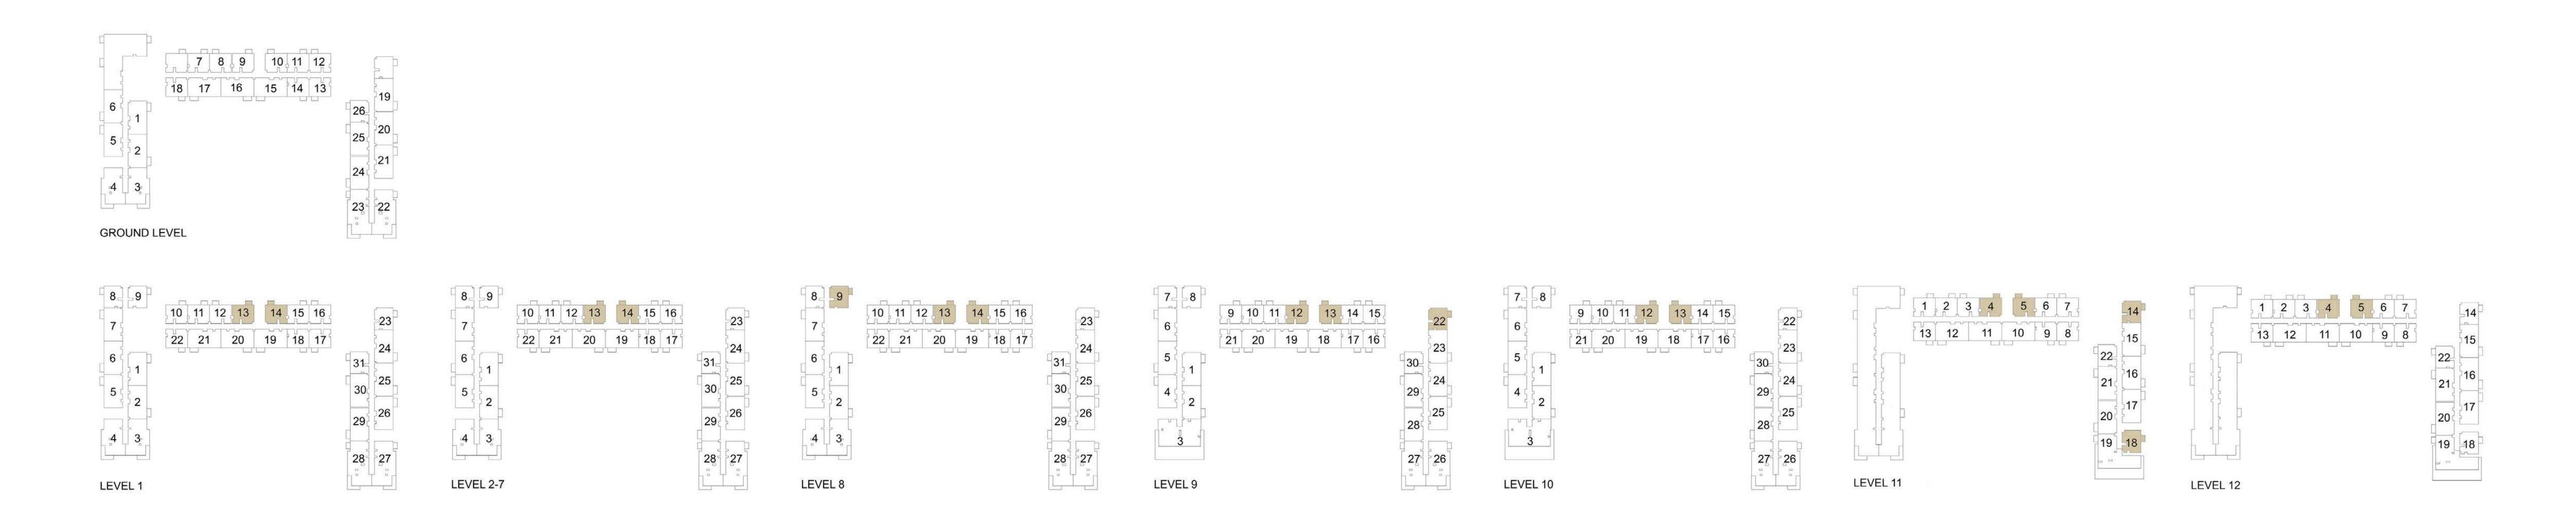

# 1 BEDROOM APARTMENT 1C - TOWER B

|             |         | UNIT  | AREA   | BALCON | IY AREA | TOTAI | AREA   |
|-------------|---------|-------|--------|--------|---------|-------|--------|
| LEVEL       | UNIT NO | SQM   | SQFT.  | SQM.   | SQFT.   | SQM.  | SQFT.  |
|             |         |       | TOW    | /ER B  |         |       | L      |
| GROUND      | G26     | 56.31 | 606.12 | 25.40  | 273.40  | 81.71 | 879.52 |
|             | 108     | 56.06 | 603.42 | 3.99   | 42.95   | 60.05 | 646.37 |
| LEVEL 01    | 109     | 56.63 | 609.56 | 3.99   | 42.95   | 60.62 | 652.51 |
|             | 110     | 56.16 | 604.50 | 3.99   | 42.95   | 60.15 | 647.45 |
|             | 111     | 56.55 | 608.70 | 3.99   | 42.95   | 60.54 | 651.65 |
|             | 112     | 56.88 | 612.25 | 3.99   | 42.95   | 60.87 | 655.20 |
|             | 115     | 56.41 | 607.19 | 3.99   | 42.95   | 60.40 | 650.14 |
|             | 116     | 56.41 | 607.19 | 3.99   | 42.95   | 60.40 | 650.14 |
|             | 117     | 56.41 | 607.19 | 3.99   | 42.95   | 60.40 | 650.14 |
|             | 118     | 56.41 | 607.19 | 3.99   | 42.95   | 60.40 | 650.14 |
|             | 122     | 56.43 | 607.41 | 3.99   | 42.95   | 60.42 | 650.36 |
|             | 123     | 56.31 | 606.12 | 3.99   | 42.95   | 60.30 | 649.07 |
|             | 131     | 56.31 | 606.12 | 3.99   | 42.95   | 60.30 | 649.07 |
|             | 208     | 56.06 | 603.42 | 3.99   | 42.95   | 60.05 | 646.37 |
|             | 209     | 56.63 | 609.56 | 3.99   | 42.95   | 60.62 | 652.51 |
|             | 210     | 56.16 | 604.50 | 3.99   | 42.95   | 60.15 | 647.45 |
|             | 211     | 56.55 | 608.70 | 3.99   | 42.95   | 60.54 | 651.65 |
| Ī           | 212     | 56.88 | 612.25 | 3.99   | 42.95   | 60.87 | 655.20 |
|             | 215     | 56.41 | 607.19 | 3.99   | 42.95   | 60.40 | 650.14 |
| LEVEL 02-07 | 216     | 56.41 | 607.19 | 3.99   | 42.95   | 60.40 | 650.14 |
| Ī           | 217     | 56.41 | 607.19 | 3.99   | 42.95   | 60.40 | 650.14 |
|             | 218     | 56.41 | 607.19 | 3.99   | 42.95   | 60.40 | 650.14 |
| [           | 222     | 56.43 | 607.41 | 3.99   | 42.95   | 60.42 | 650.36 |
| [           | 223     | 56.31 | 606.12 | 3.99   | 42.95   | 60.30 | 649.07 |
|             | 231     | 56.31 | 606.12 | 3.99   | 42.95   | 60.30 | 649.07 |
|             | 808     | 56.06 | 603.42 | 3.99   | 42.95   | 60.05 | 646.37 |
|             | 810     | 56.16 | 604.50 | 3.99   | 42.95   | 60.15 | 647.45 |
|             | 811     | 56.55 | 608.70 | 3.99   | 42.95   | 60.54 | 651.65 |
|             | 812     | 56.88 | 612.25 | 3.99   | 42.95   | 60.87 | 655.20 |
|             | 815     | 56.41 | 607.19 | 3.99   | 42.95   | 60.40 | 650.14 |
| LEVEL 08    | 816     | 56.41 | 607.19 | 3.99   | 42.95   | 60.40 | 650.14 |
|             | 817     | 56.41 | 607.19 | 3.99   | 42.95   | 60.40 | 650.14 |
|             | 818     | 56.41 | 607.19 | 3.99   | 42.95   | 60.40 | 650.14 |
|             | 822     | 56.43 | 607.41 | 3.99   | 42.95   | 60.42 | 650.36 |
|             | 823     | 56.31 | 606.12 | 3.99   | 42.95   | 60.30 | 649.07 |
|             | 831     | 56.31 | 606.12 | 3.99   | 42.95   | 60.30 | 649.07 |