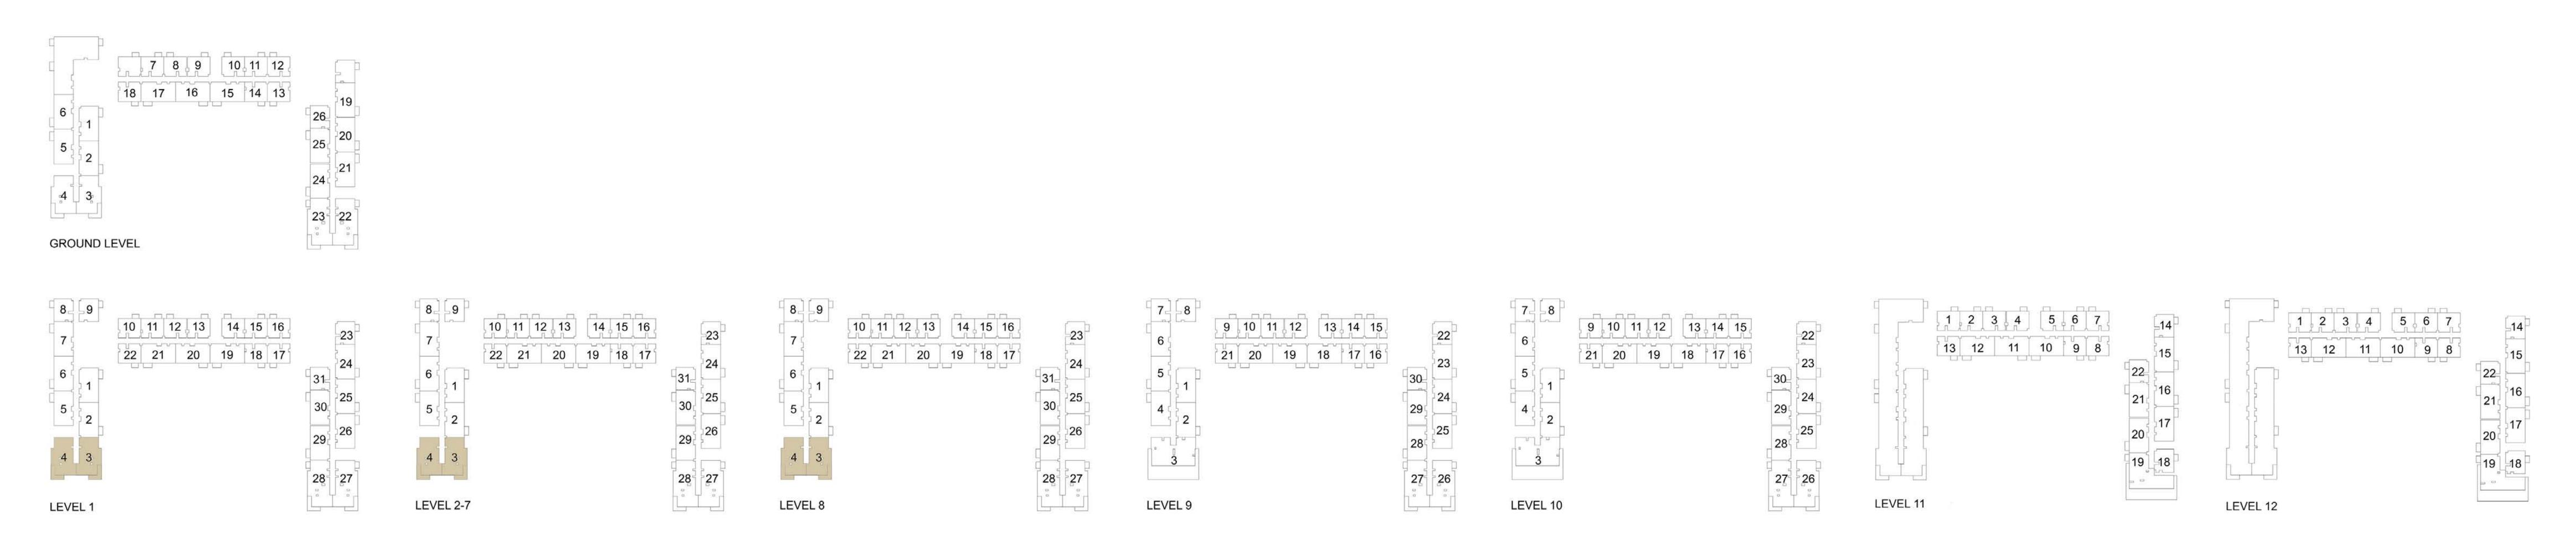

| 1120    | 87.23 | 938.94 | 5.18   | 55.76   | 92.41 |   |
|          | 1121    | 87.54 | 942.27 | 5.18   | 55.76   | 92.72 | L |
|          | 1210    | 87.44 | 941.20 | 5.18   | 55.76   | 92.62 |   |
|          | 1211    | 87.32 | 939.90 | 5.18   | 55.76   | 92.50 |   |
|          | 1212    | 87.68 | 943.78 | 5.18   | 55.76   | 92.86 |   |
| LEVEL 12 | 1215    | 87.60 | 942.92 | 5.18   | 55.76   | 92.78 |   |
|          | 1216    | 87.35 | 940.23 | 5.18   | 55.76   | 92.53 |   |
|          | 1217    | 88.13 | 948.62 | 5.18   | 55.76   | 93.31 |   |
|          | 1220    | 87.23 | 938.94 | 5.18   | 55.76   | 92.41 |   |
|          | 1221    | 87.54 | 942.27 | 5.18   | 55.76   | 92.72 |   |







#### EXECUTIVE RESIDENCES II

PARK RIDGE TOWER B

# 2 BEDROOM APARTMENT 2D - TOWER B





FLOOR PLAN 1. All dimensions are in imperial and metric, and measured from finish to finish to finish to finish to finish excluding construction is subject to change without notice, at developer's absolute discretion. 4. Actual area may vary from the stated area. 5. Drawings not to scale. 6. All images used are for illustrative purposes only and do not represent the actual size, features, specifications, fittings, and furnishings. 7. The developer reserves the right to make revisions / alterations, at it's absolute discretion, without any liability whatsoever.

| LEVEL       | UNIT NO |        |         | BALCON | NY AREA | ΤΟΤΑ   | L |
|-------------|---------|--------|---------|--------|---------|--------|---|
| LEVEL       |         | SQM    | SQFT.   | SQM.   | SQFT.   | SQM.   |   |