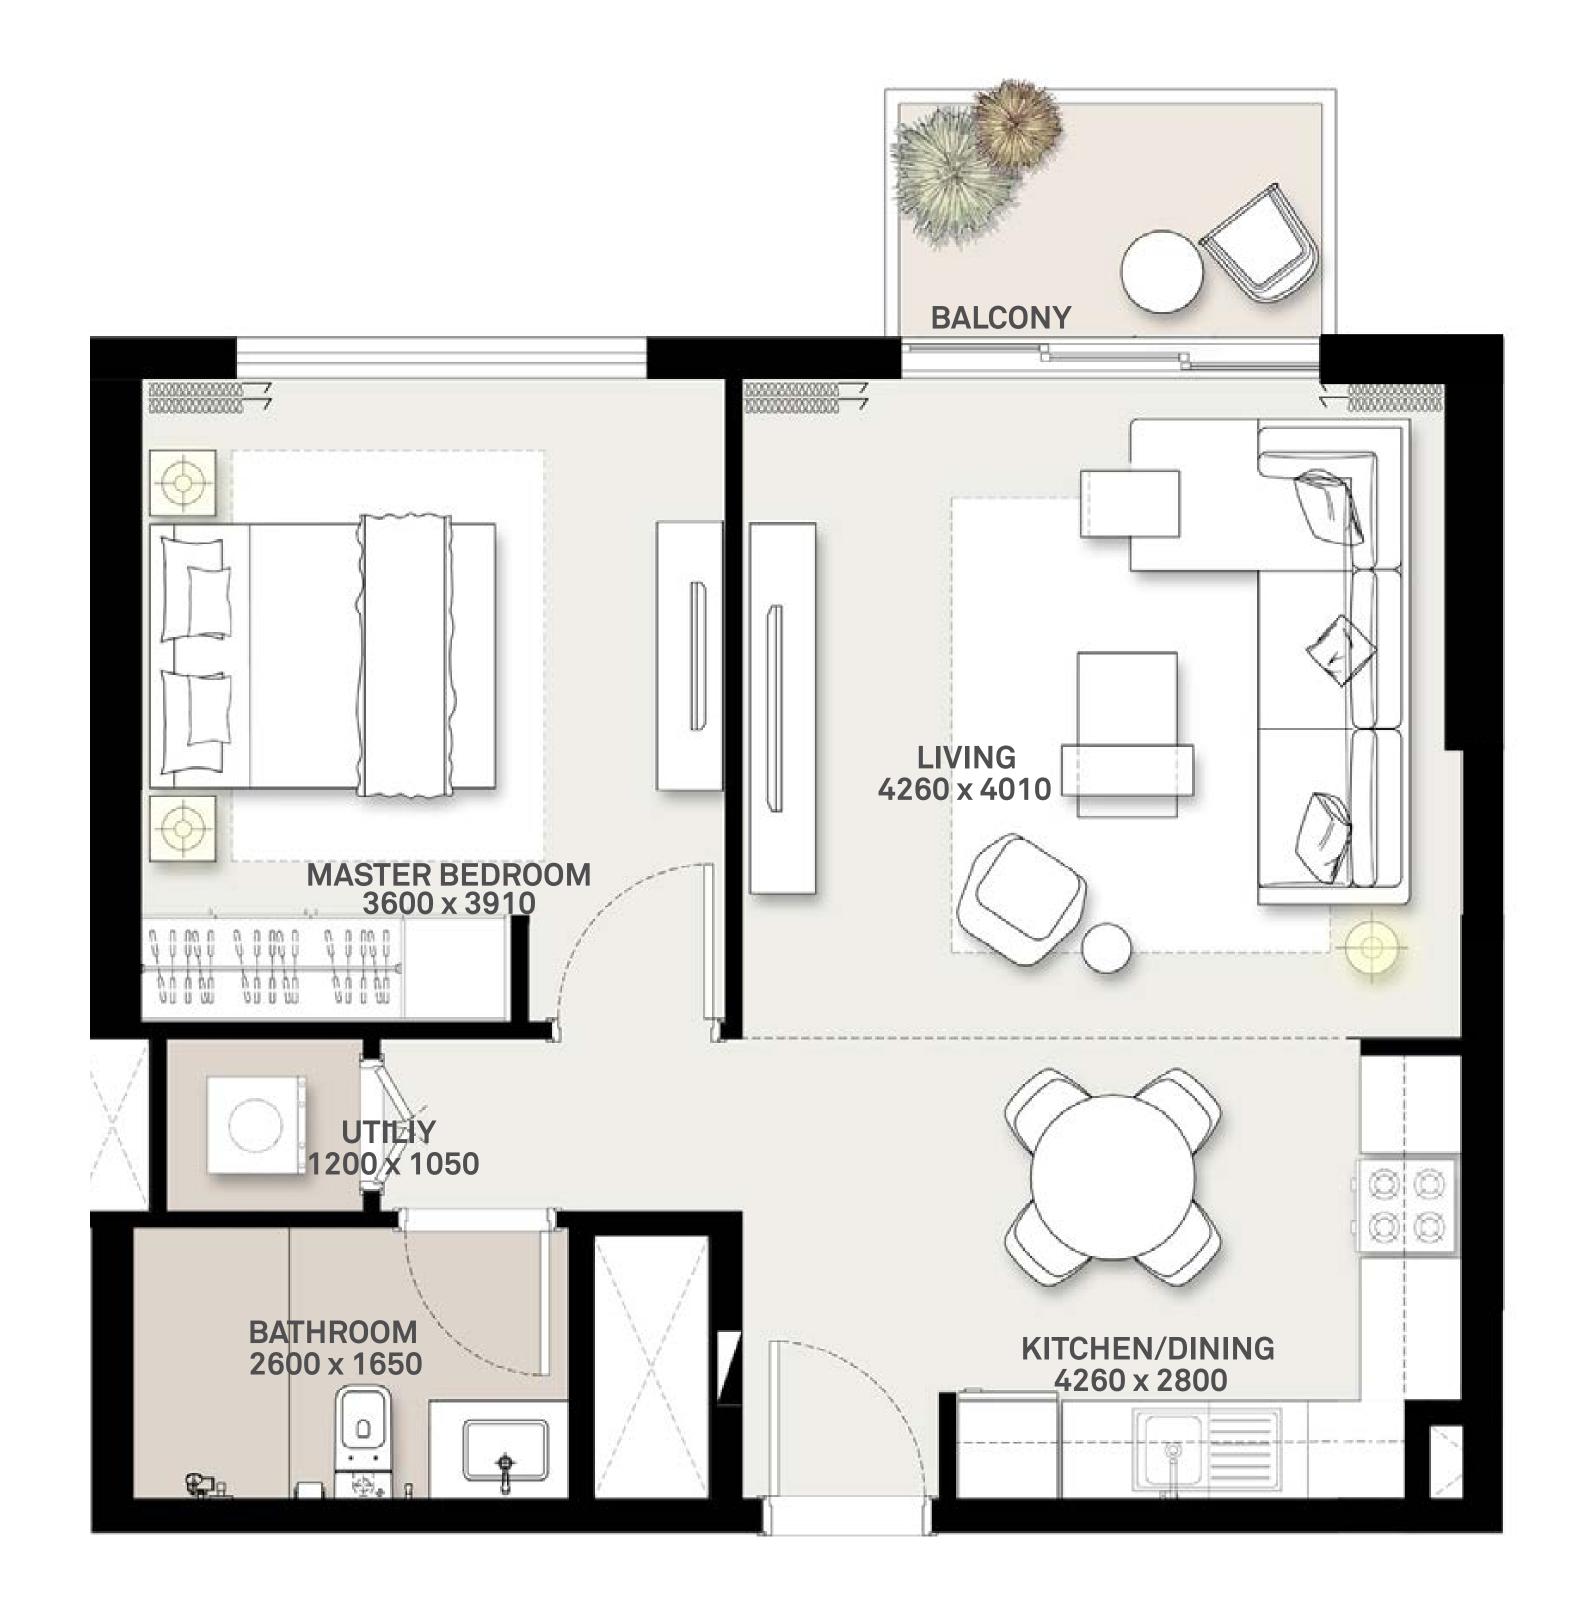

# 1 BEDROOM APARTMENT 1A&B - TOWER B

FLOOR PLAN 1. All dimensions are in imperial and metric, and measured from finish to finish to finish to finish to finish excluding construction is subject to change without notice, at developer's absolute discretion. 4. Actual area may vary from the stated area. 5. Drawings not to scale. 6. All images used are for illustrative purposes only and do not represent the actual size, features, specifications, fittings, and furnishings. 7. The developer reserves the right to make revisions / alterations, at it's absolute discretion, without any liability whatsoever.