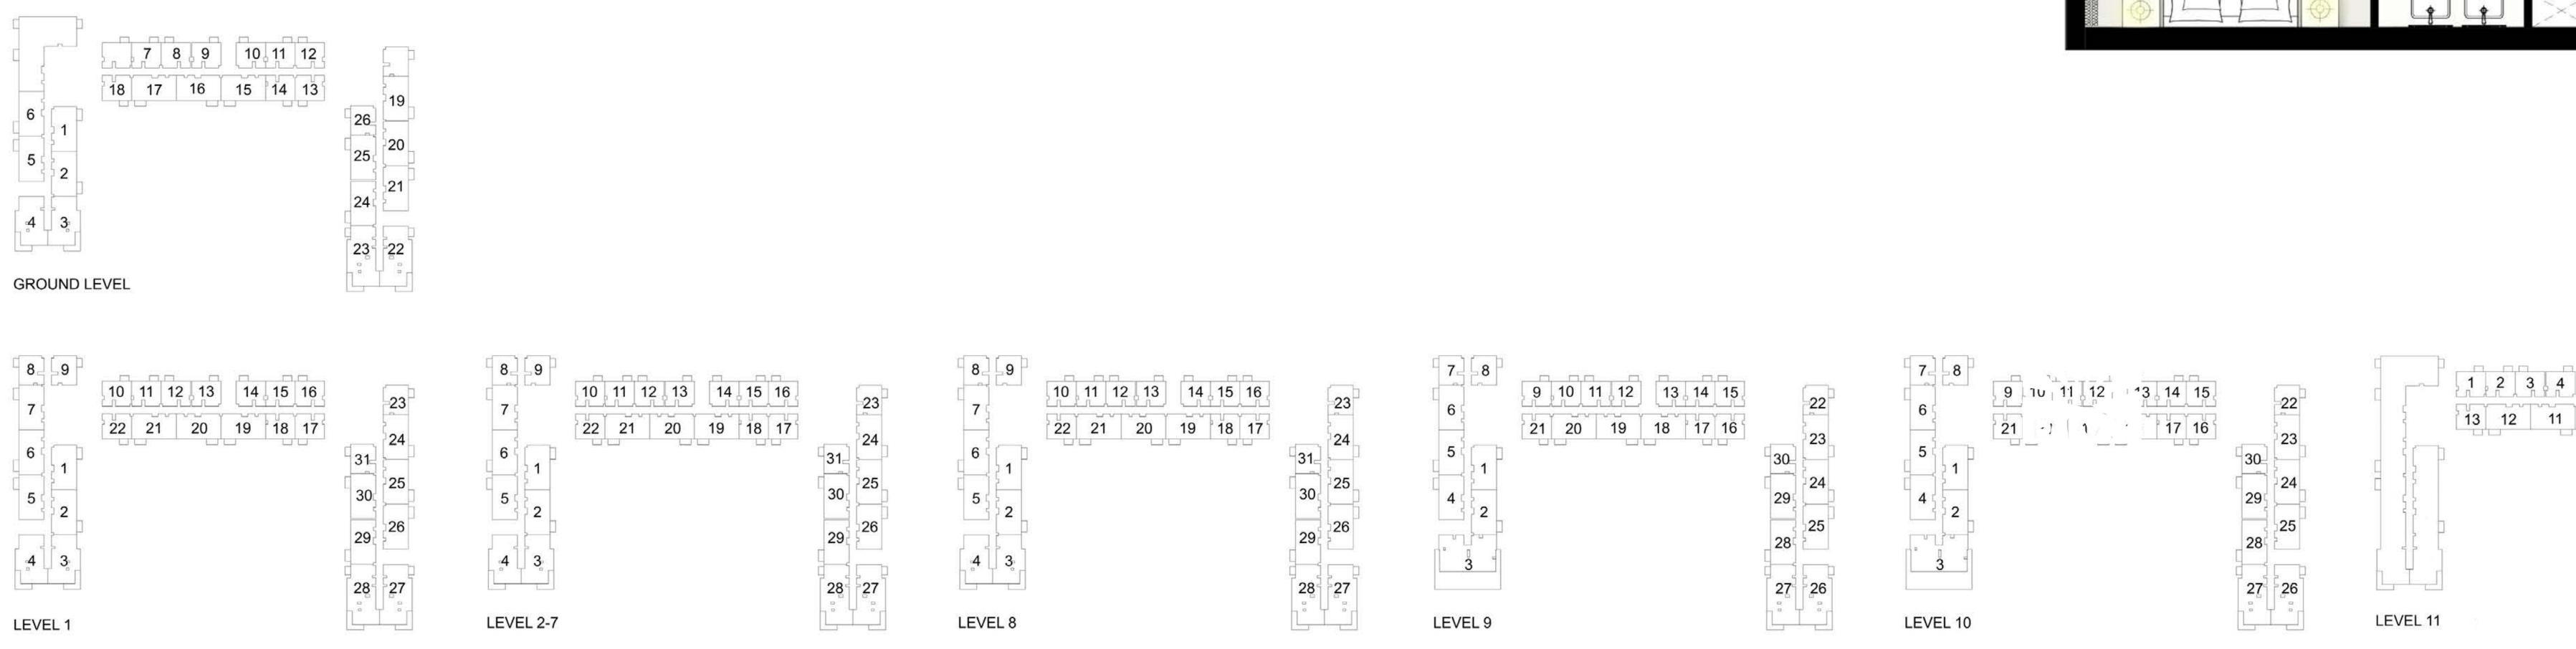

# 1 BEDROOM APARTMENT 1A&B - TOWER B

FLOOR PLAN 1. All dimensions are in imperial and metric, and measured from finish to finish to finish to finish to finish excluding construction is subject to change without notice, at developer's absolute discretion. 4. Actual area may vary from the stated area. 5. Drawings not to scale. 6. All images used are for illustrative purposes only and do not represent the actual size, features, specifications, fittings, and furnishings. 7. The developer reserves the right to make revisions / alterations, at it's absolute discretion, without any liability whatsoever.

|        |         | UNIT  | AREA   | BALCON | BALCONY AREA |       | AREA   |
|--------|---------|-------|--------|--------|--------------|-------|--------|
| LEVEL  | UNIT NO | SQM   | SQFT.  | SQM.   | SQFT.        | SQM.  | SQFT.  |
|        | G07     | 56.54 | 608.59 | 25.01  | 269.21       | 81.55 | 877.80 |
|        | G08     | 56.88 | 612.25 | 26.15  | 281.48       | 83.03 | 893.73 |
|        | G09     | 56.10 | 603.86 | 24.94  | 268.45       | 81.04 | 872.31 |
|        | G10     | 56.41 | 607.19 | 24.15  | 259.95       | 80.56 | 867.14 |
| GROUND | G11     | 56.41 | 607.19 | 24.94  | 268.45       | 81.35 | 875.64 |
|        | G12     | 56.41 | 607.19 | 25.22  | 271.47       | 81.63 | 878.66 |
|        | G13     | 56.41 | 607.19 | 24.75  | 266.41       | 81.16 | 873.60 |
|        | G14     | 56.41 | 607.19 | 24.61  | 264.90       | 81.02 | 872.09 |
|        | G18     | 56.43 | 607.41 | 24.54  | 264.15       | 80.97 | 871.56 |