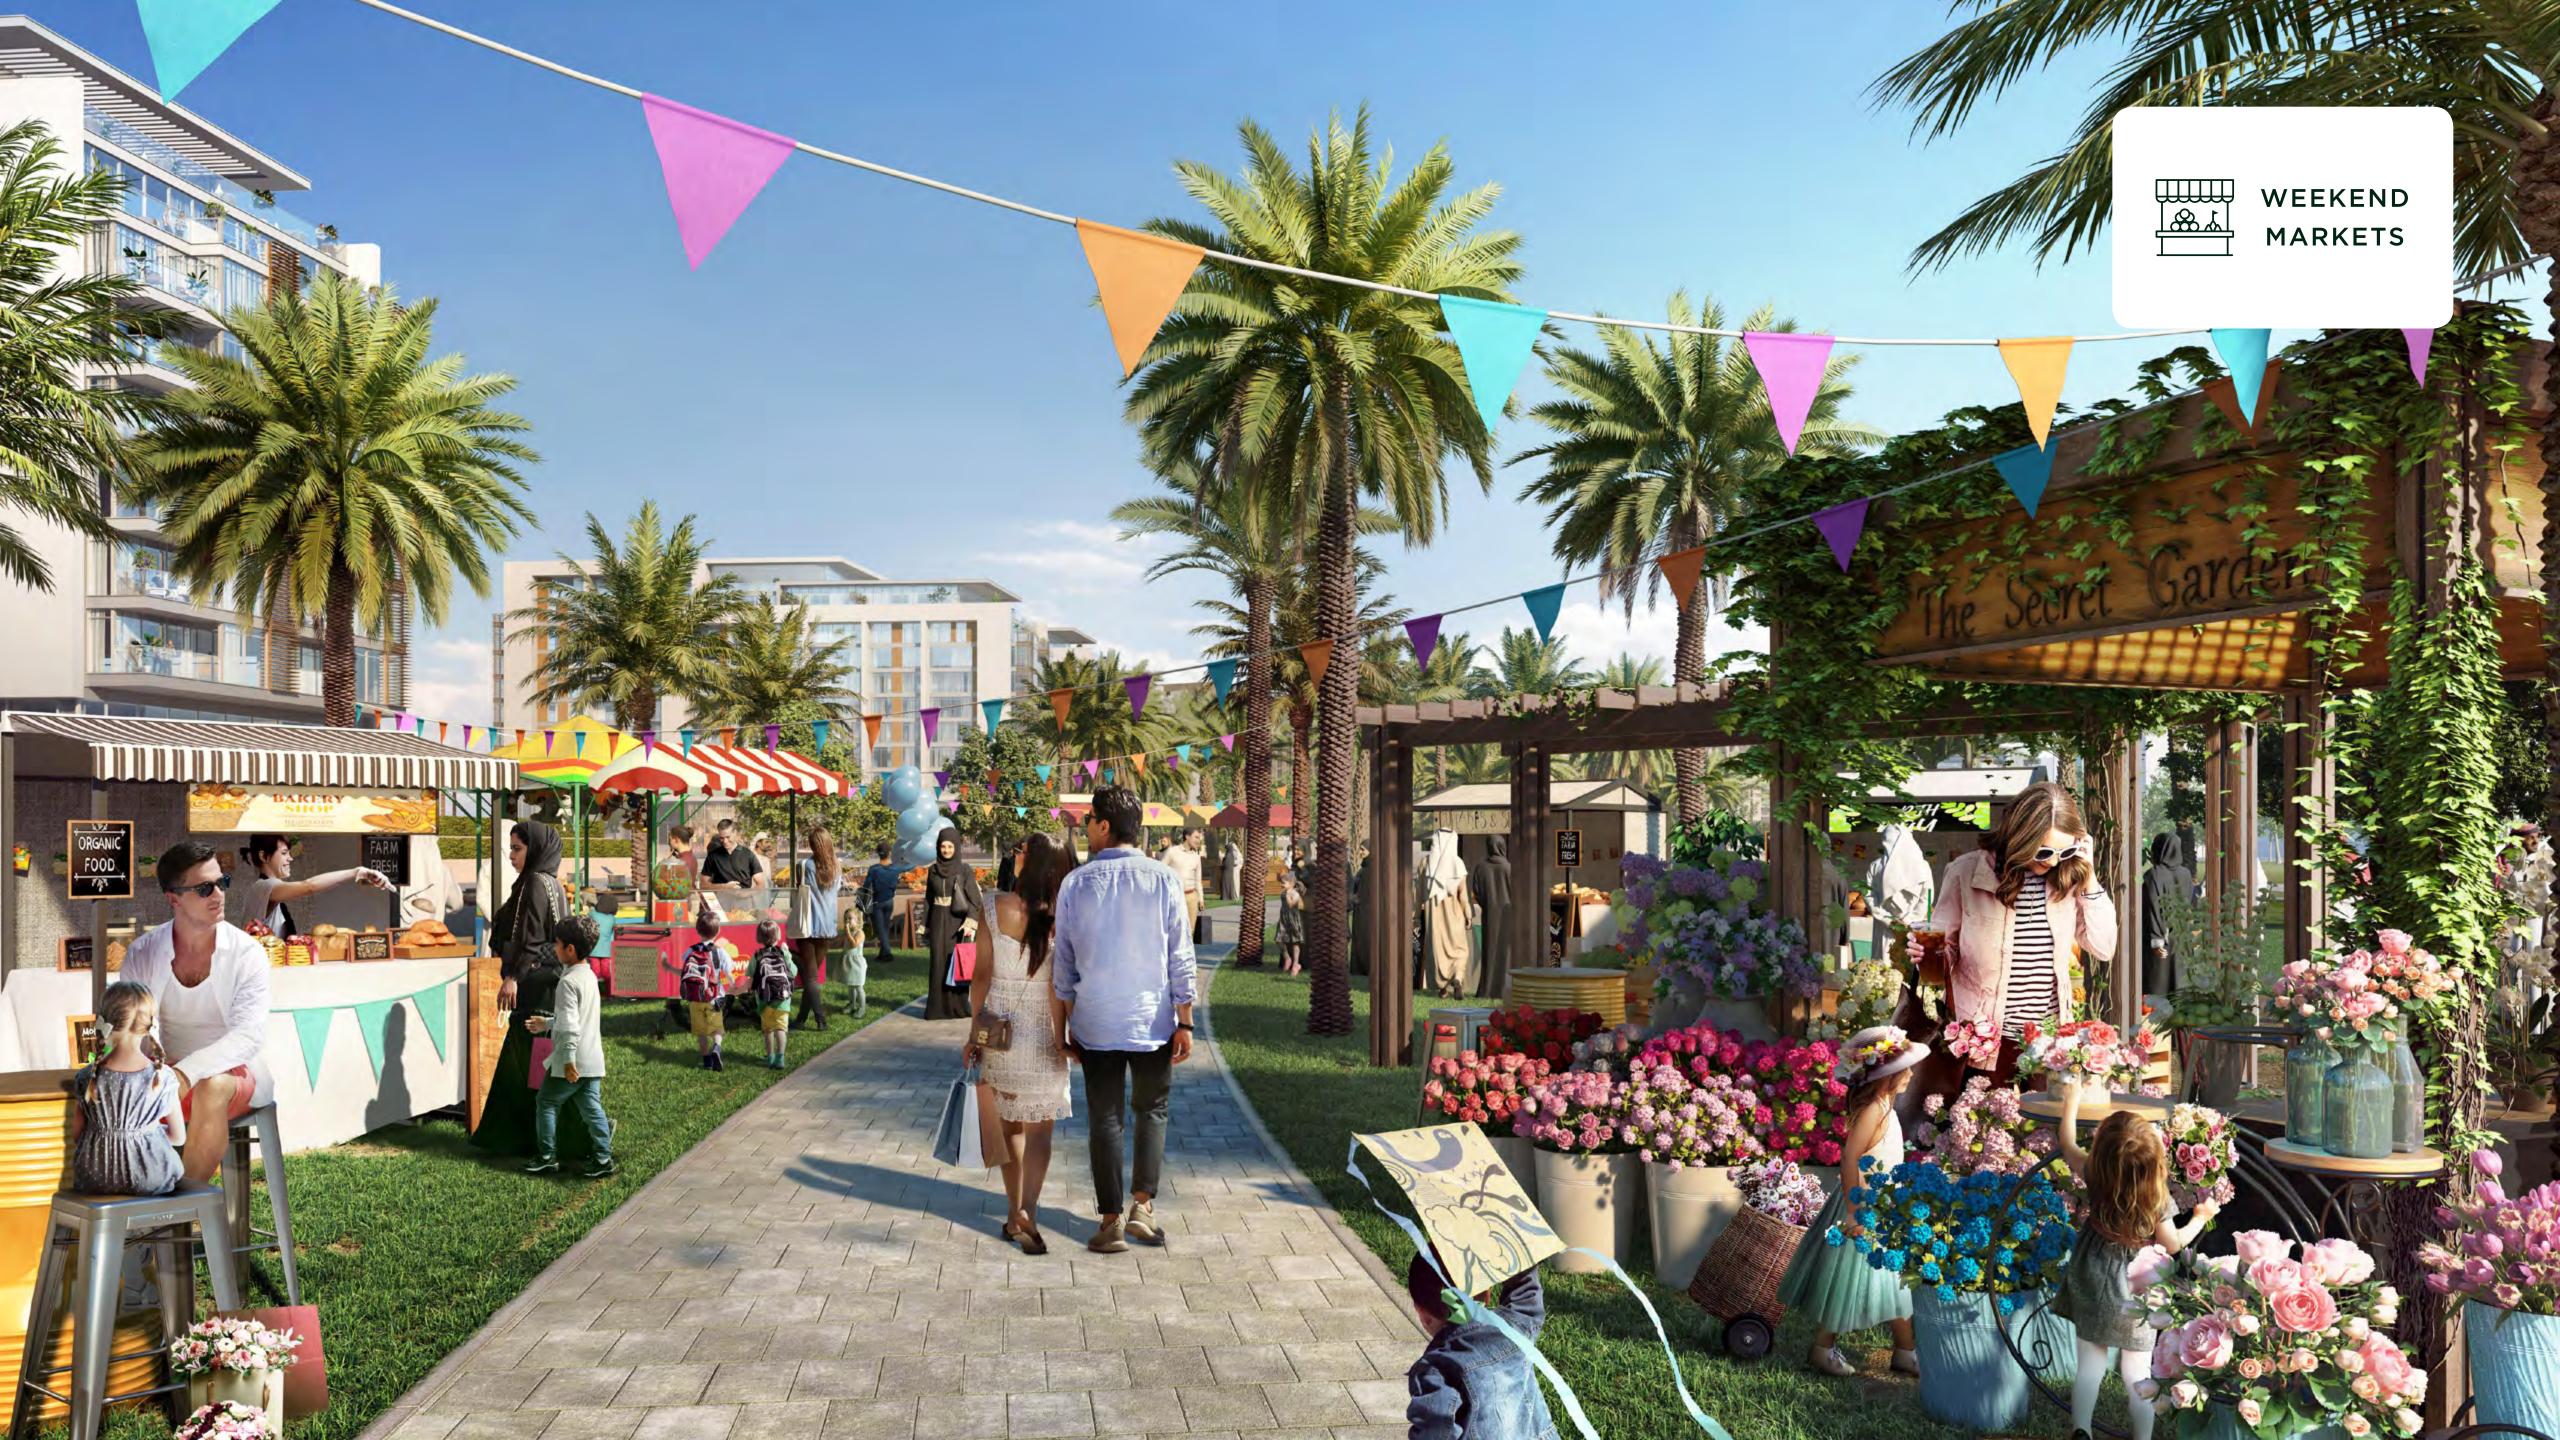

### YOUR VERY OWN CENTRAL PARK

Spanning an impressive 180,000 sqm – four times the size of Place de l'Étoile in Paris – Dubai Hills Park is a lush green oasis at your doorstep with plenty of activities that nourish the mind, body and soul.

2.5 KM JOGGING TRACK

CAFÉ PAVILION

WEEKEND MARKETS

SKATEPARK

URBAN
BEACH &
SPLASH
PARK

DOG PARK