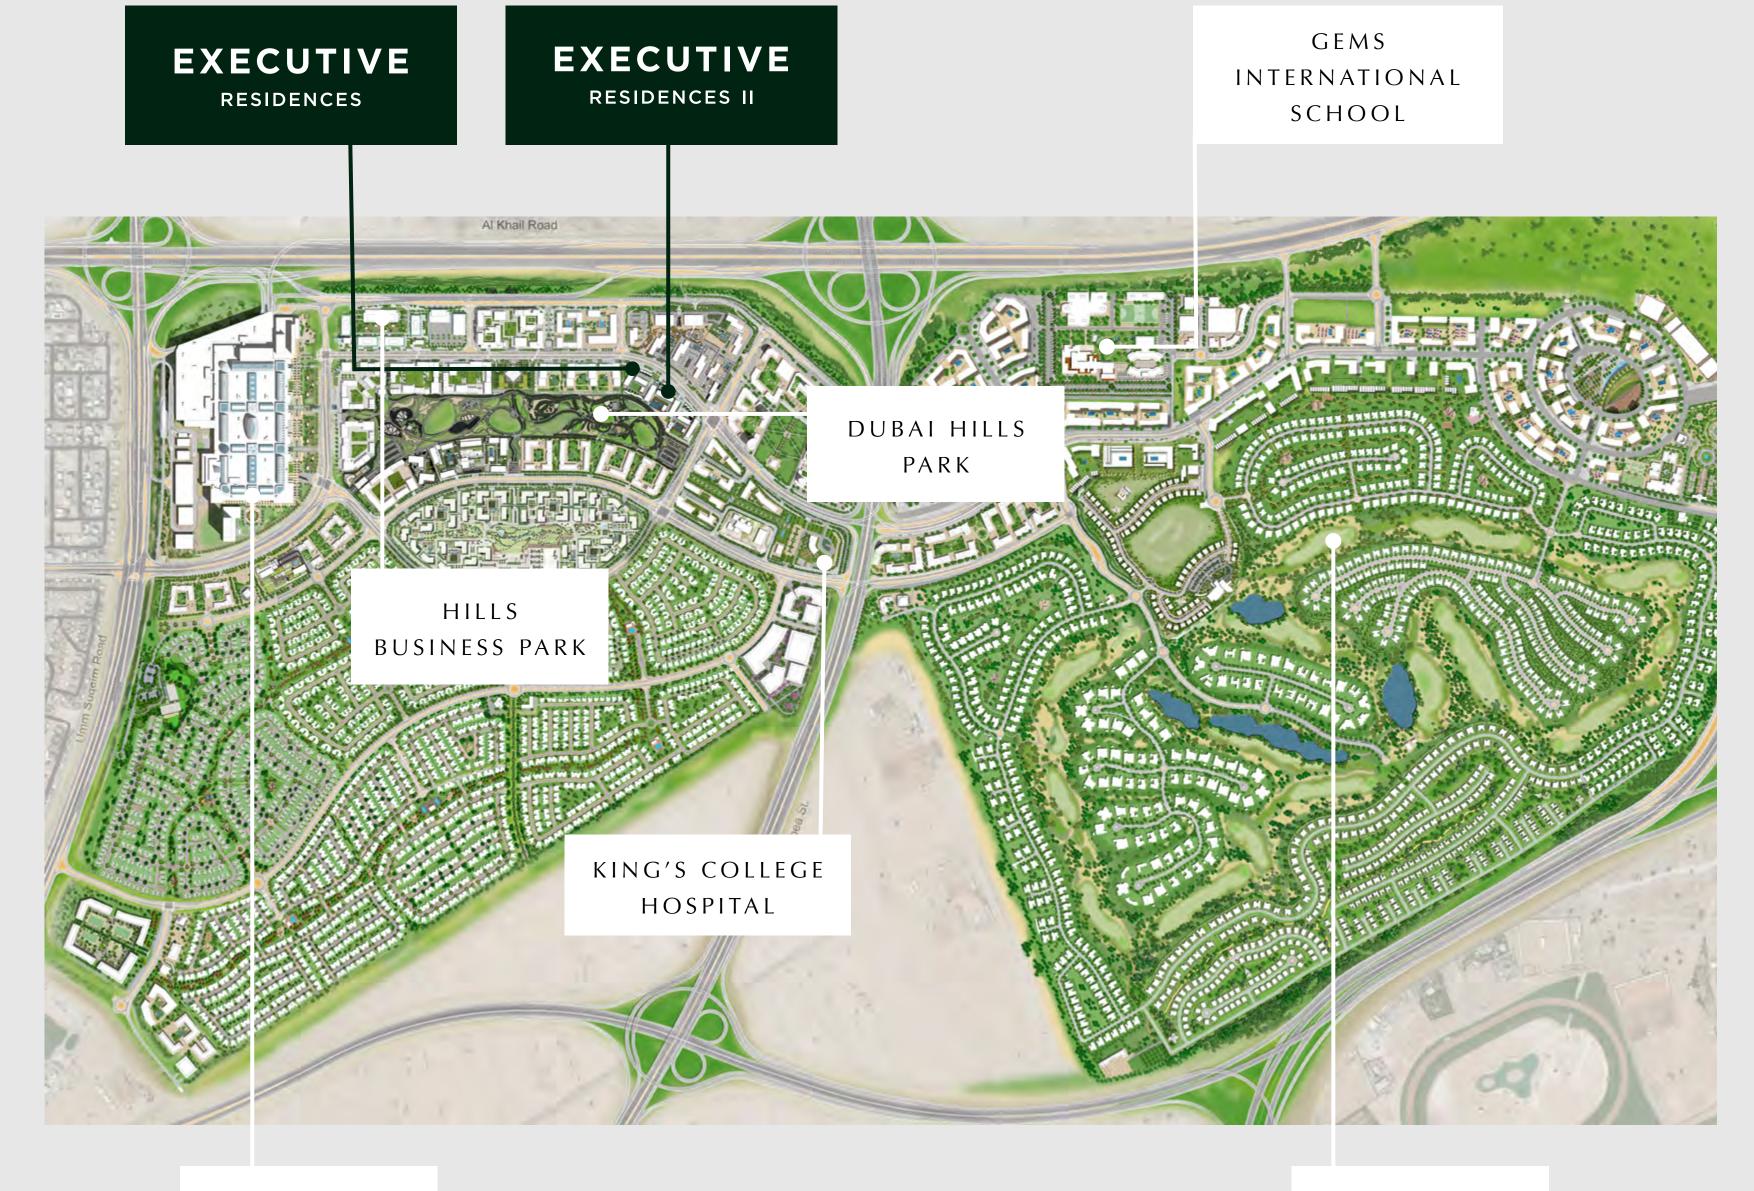

## THE GREEN HEART OF DUBAI

At the heart of Executive Residences II are views to

Dubai Hills Park. In addition to remarkable proximity

to the park and the Dubai Hills Mall, live with the

following conveniences at your doorstep:

#### Surrounded By:

HILLS BUSINESS PARK

DUBAI

HILLS PARK

DUBAI HILLS MALL

DUBAI HILLS MALL DUBAI HILLS GOLF COURSE