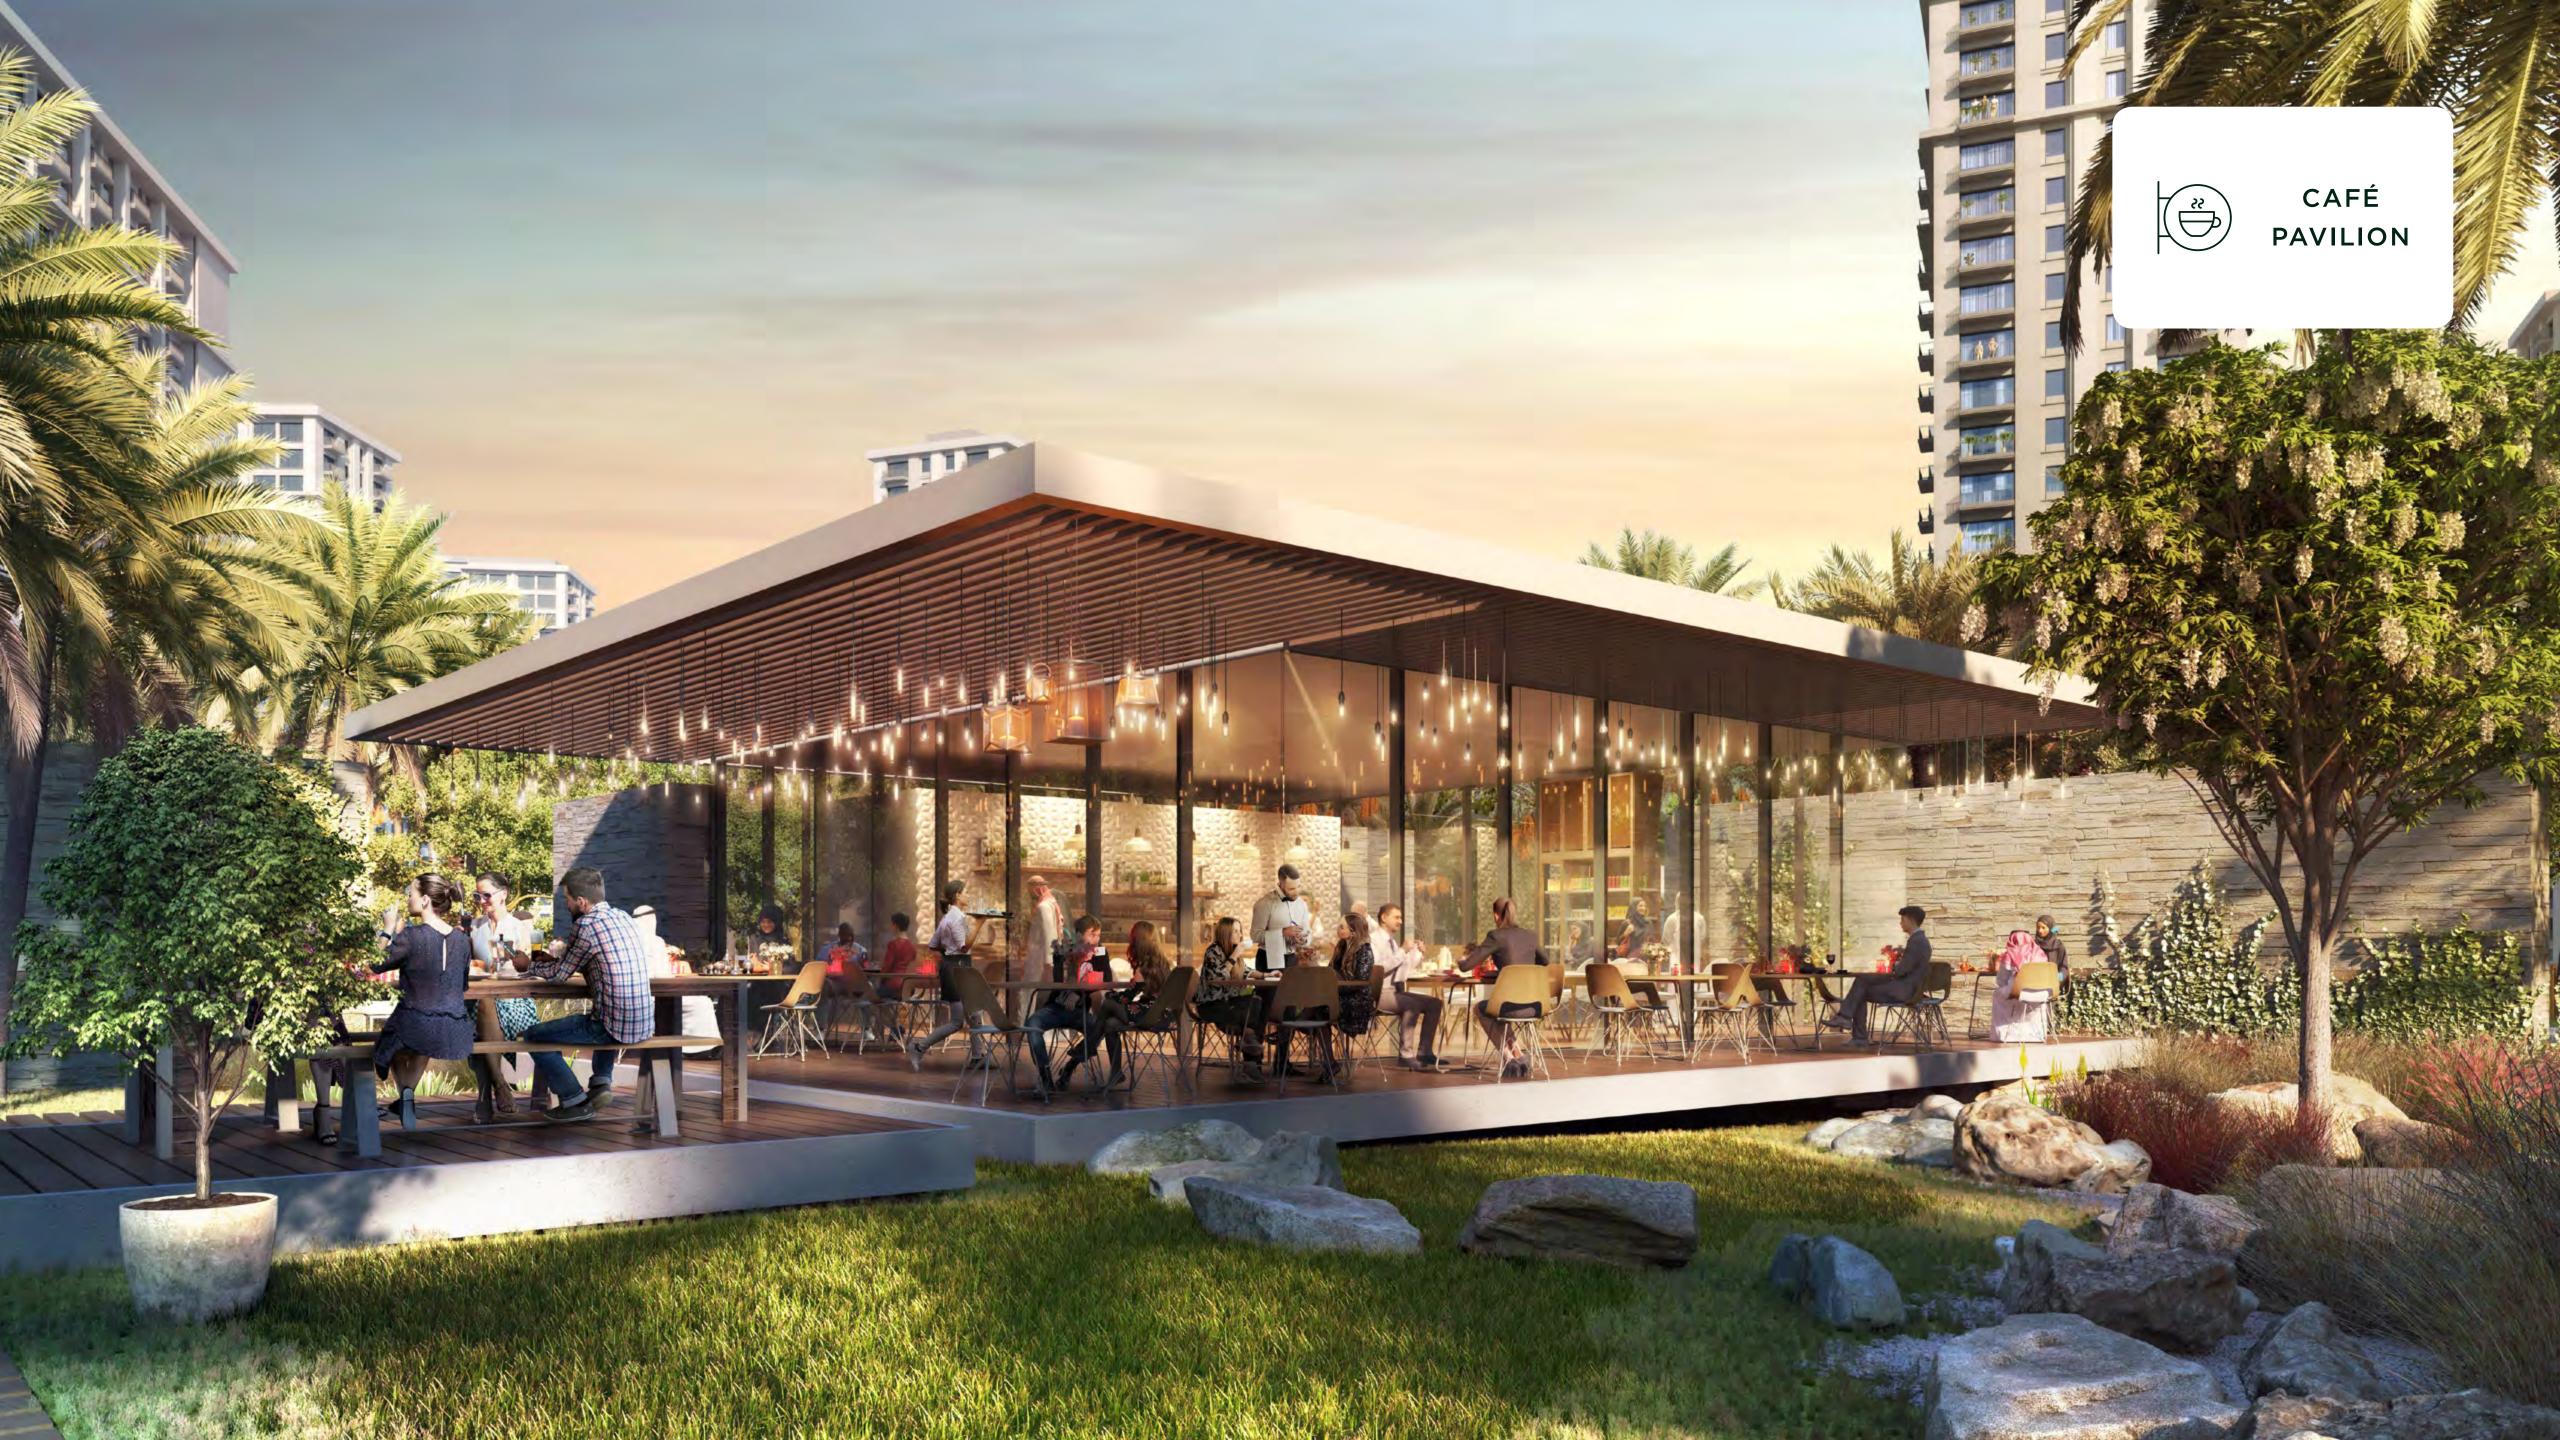

### YOUR VERY OWN CENTRAL PARK

Spanning an impressive 180,000 sqm – four times the size of Place de l'Étoile in Paris – Dubai Hills Park is a lush green oasis at your doorstep with plenty of activities that nourish the mind, body and soul.

2.5 KM JOGGING TRACK

CAFÉ PAVILION

WEEKEND MARKETS

SKATEPARK

URBAN
BEACH &
SPLASH
PARK

DOG PARK