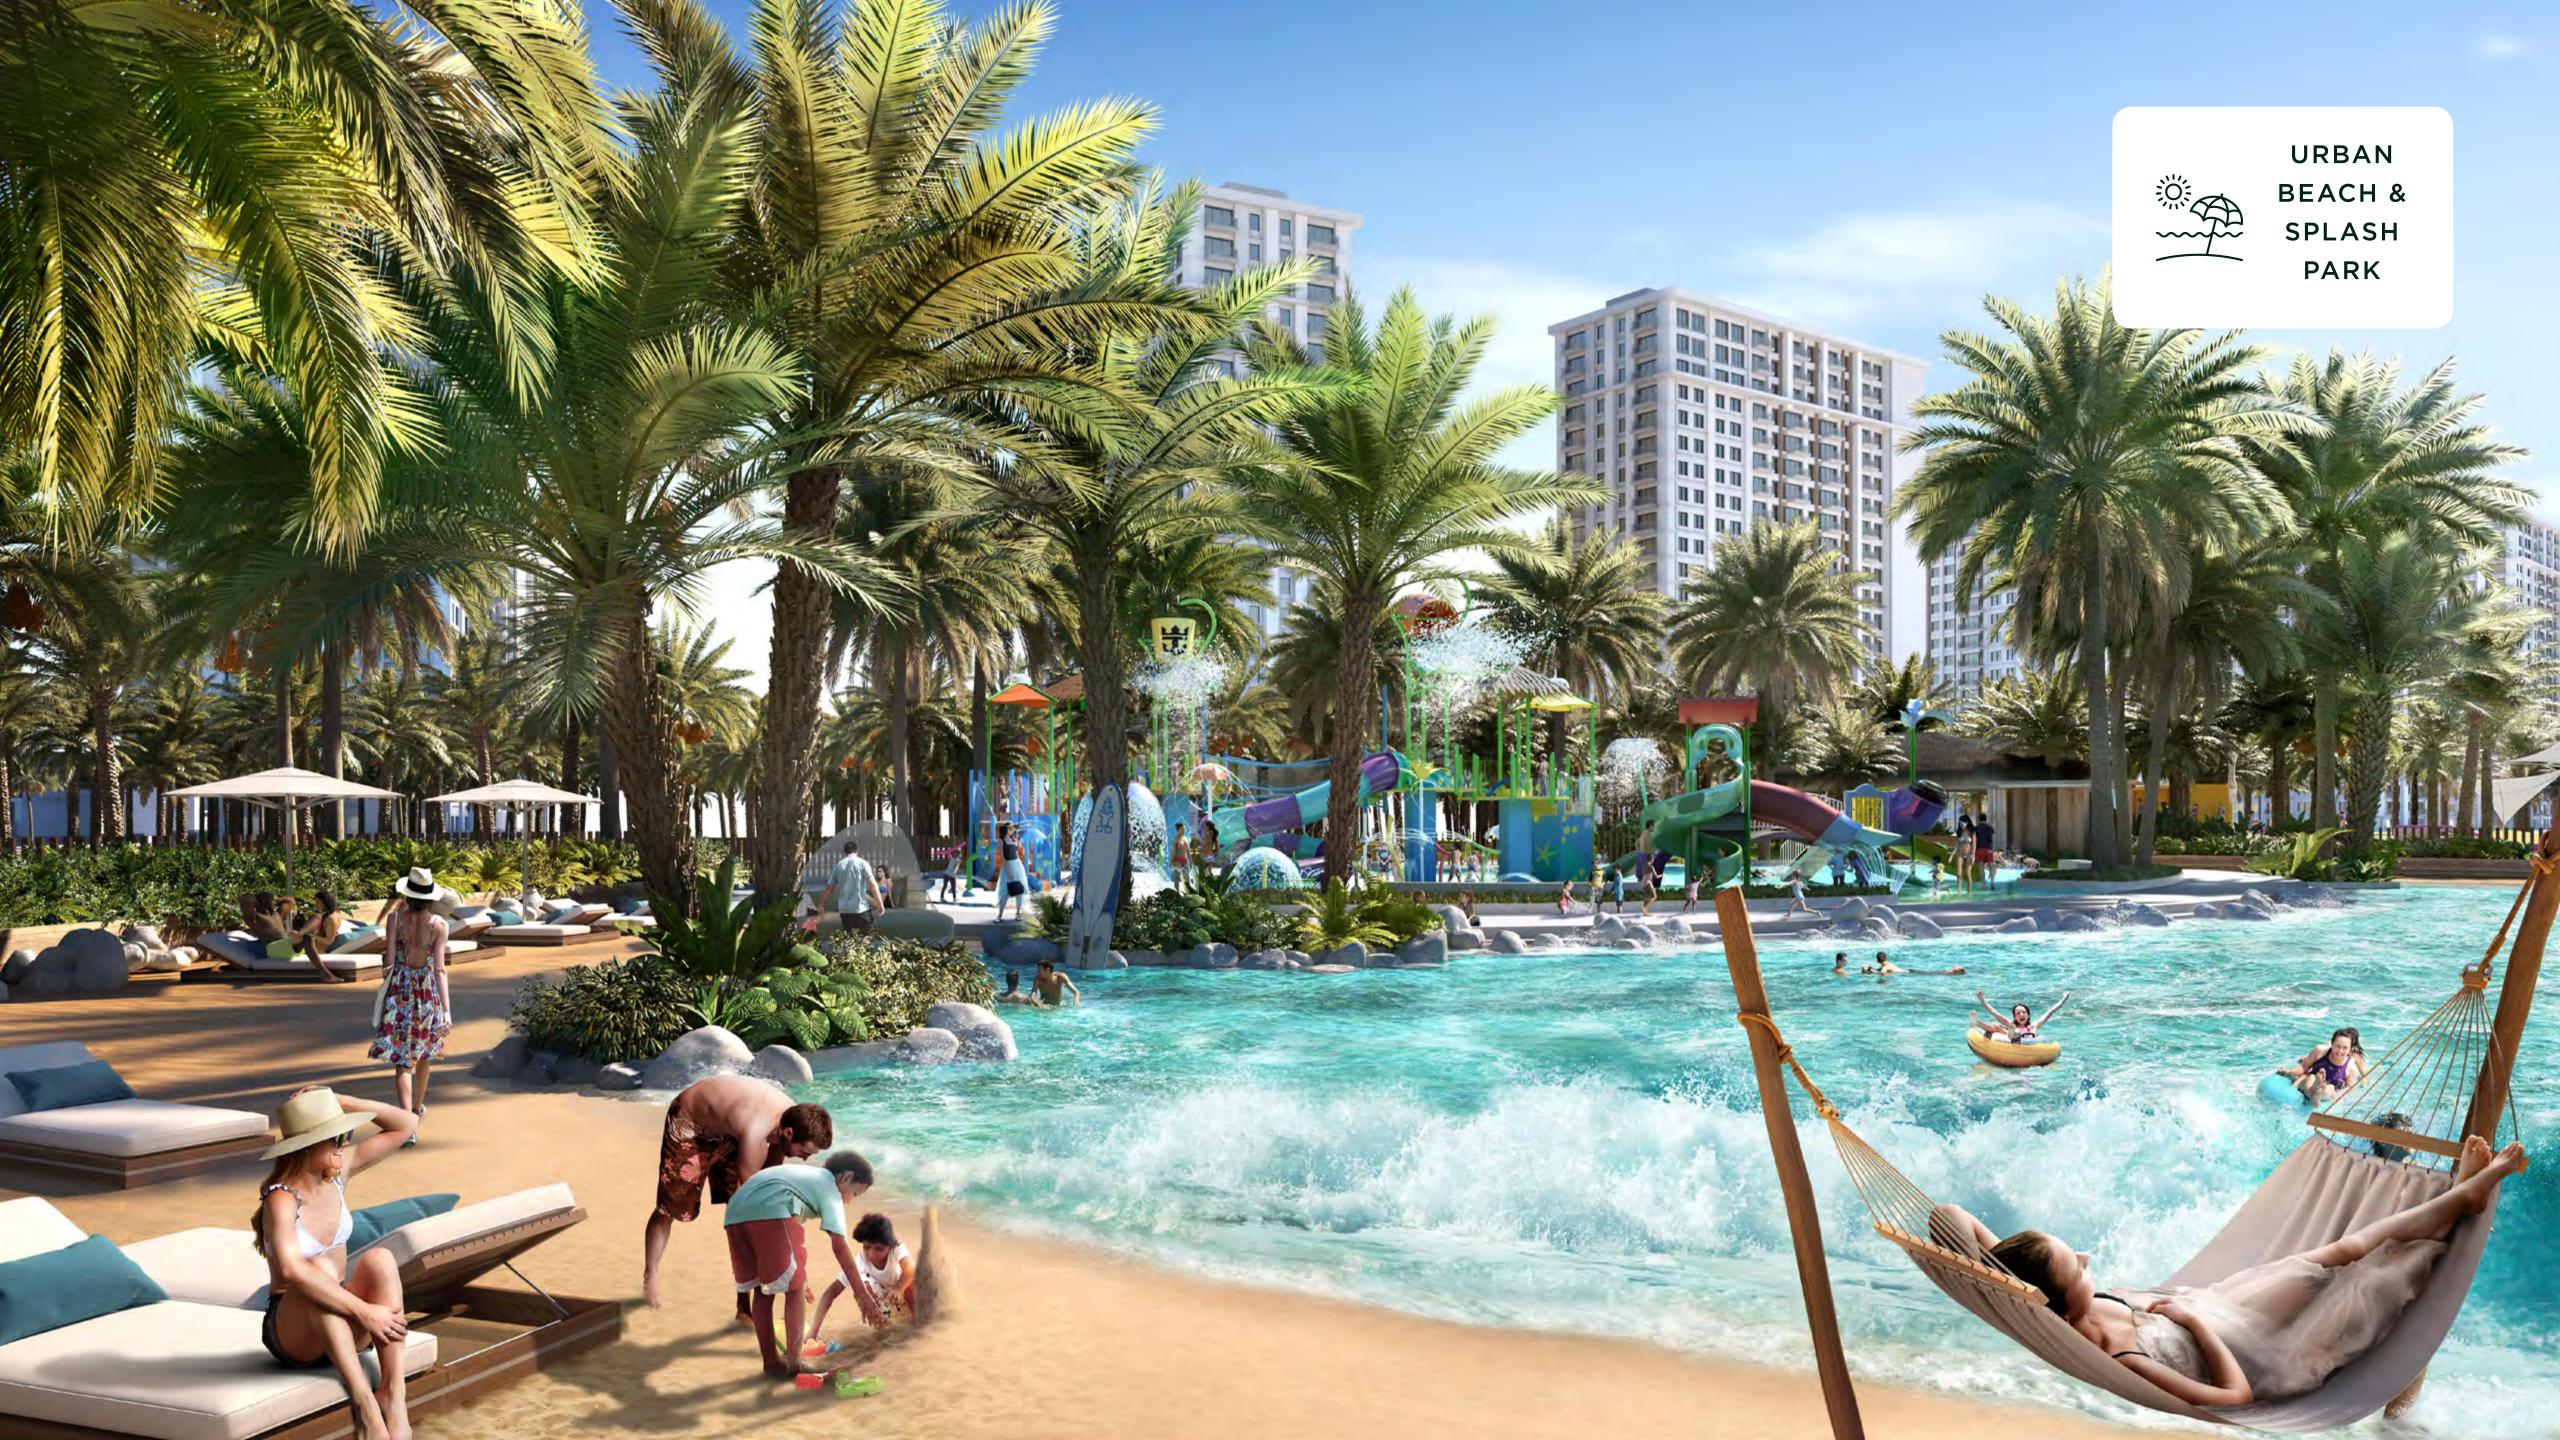

### YOUR VERY OWN CENTRAL PARK

Spanning an impressive 180,000 sqm – four times the size of Place de l'Étoile in Paris – Dubai Hills Park is a lush green oasis at your doorstep with plenty of activities that nourish the mind, body and soul.

2.5 KM JOGGING TRACK

CAFÉ PAVILION

WEEKEND MARKETS

SKATEPARK

URBAN
BEACH &
SPLASH
PARK

DOG PARK