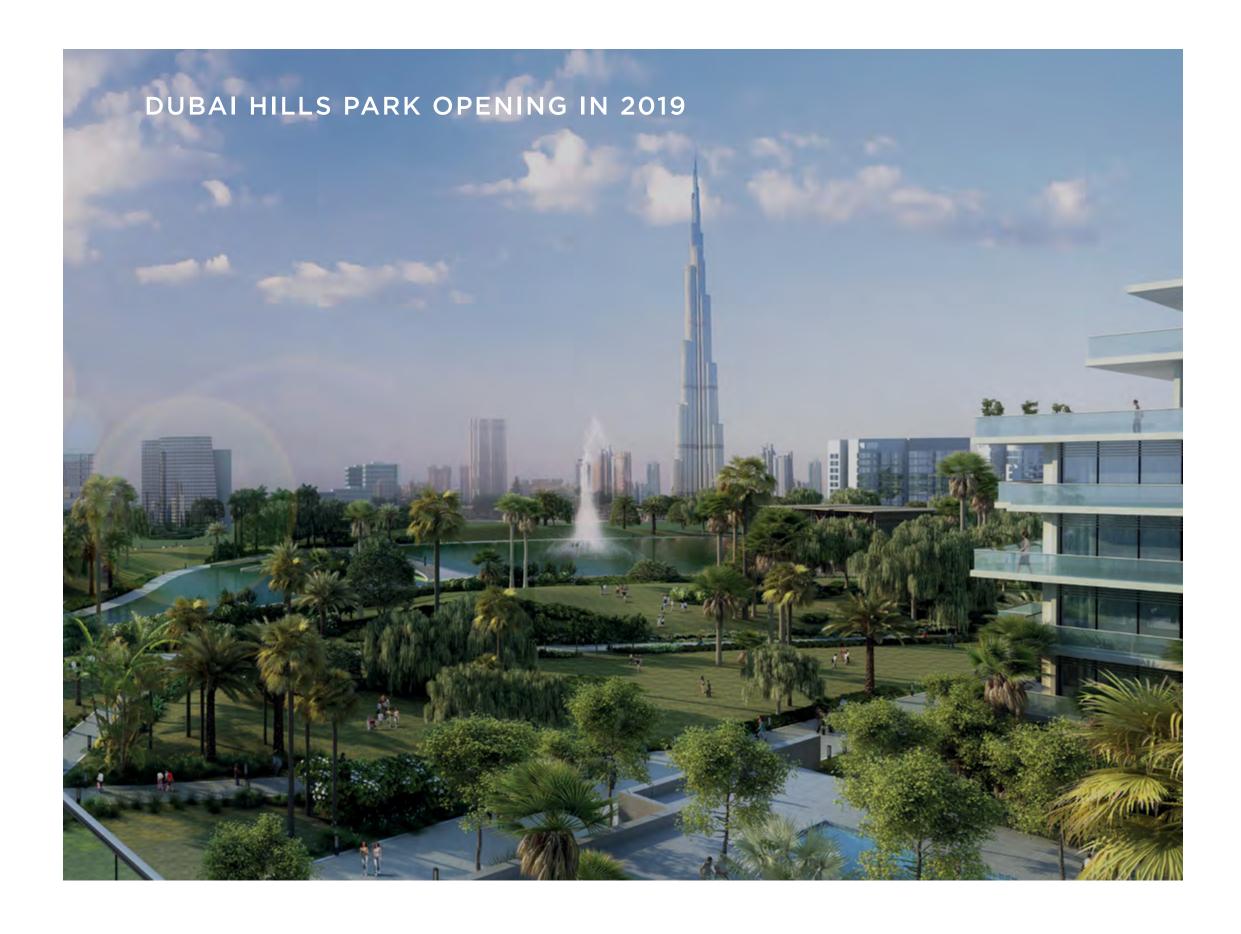

### YOUR VERY OWN CENTRAL PARK

Spanning an impressive 180,000 sqm – four times the size of Place de l'Étoile in Paris – Dubai Hills Park is a lush green oasis at your doorstep with plenty of activities that nourish the mind, body and soul.