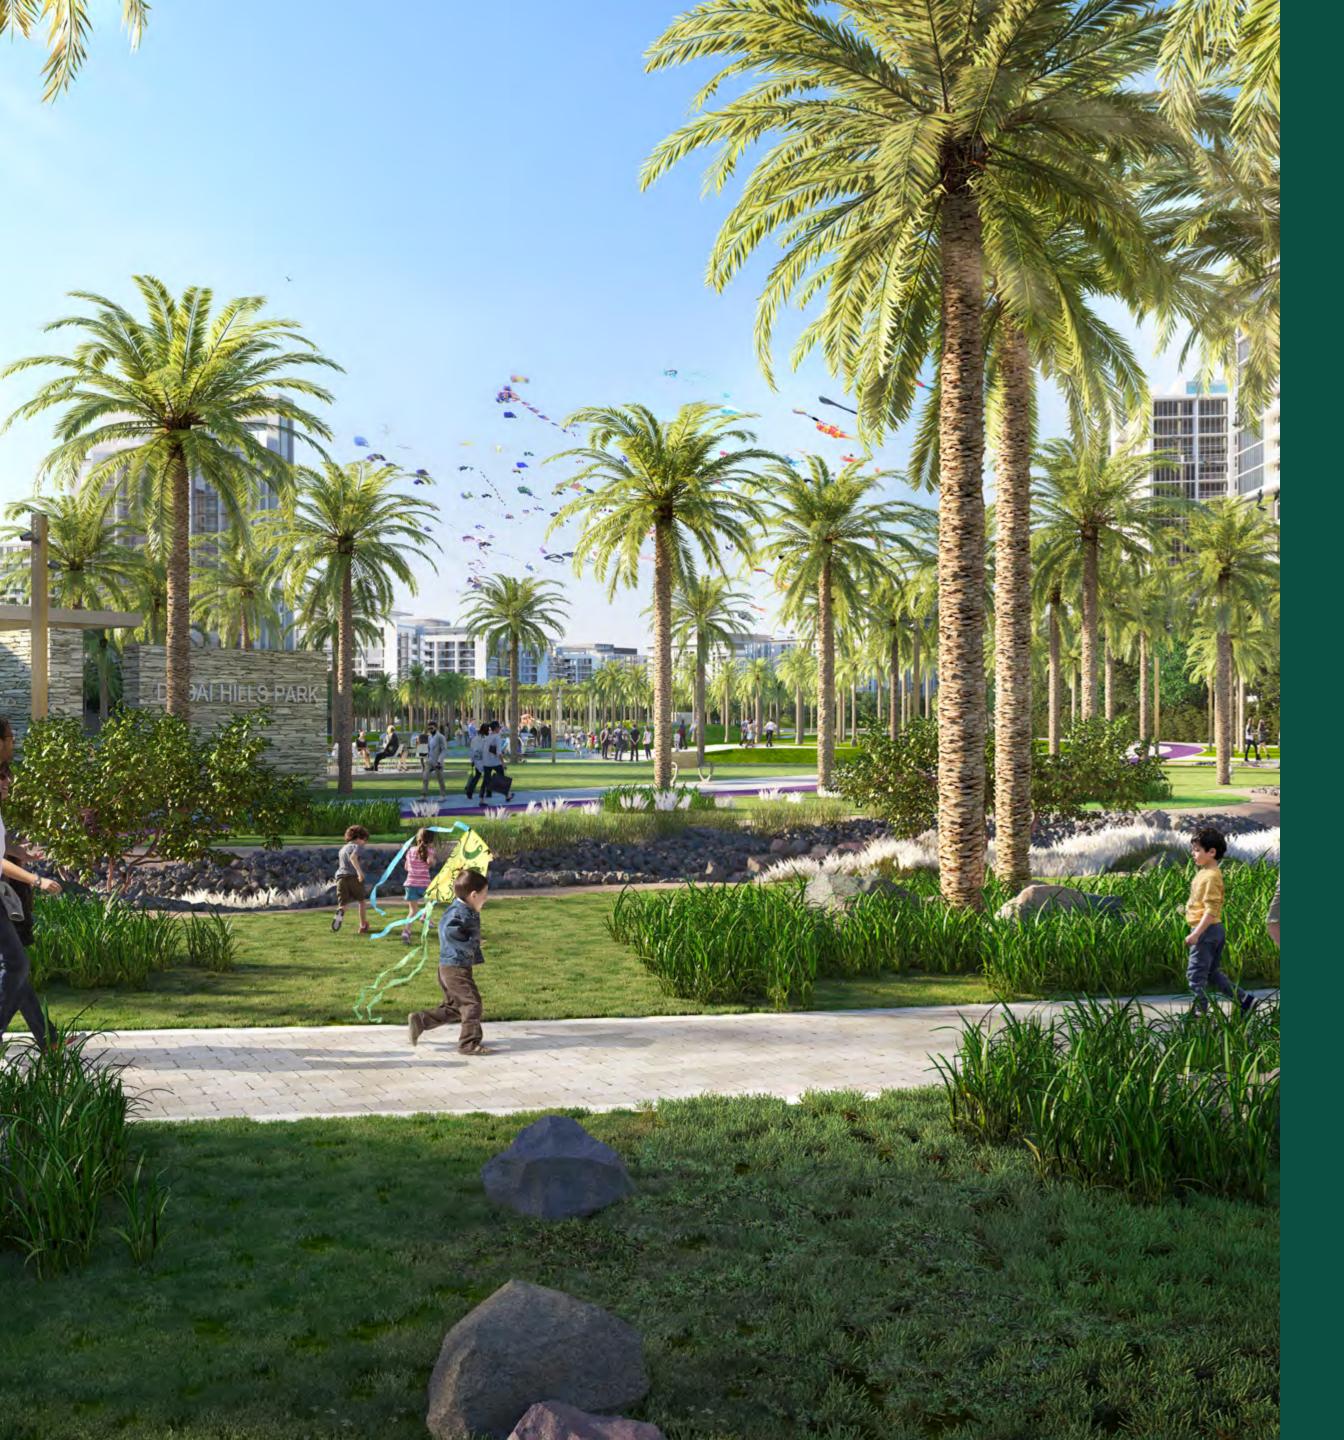

### YOUR VERY OWN CENTRAL PARK

Spanning an impressive 180,000 sqm – four times the size of Place de l'Étoile in Paris – Dubai Hills Park is a lush green oasis at your doorstep with plenty of activities that nourish the mind, body and soul.

2.5 KM JOGGING TRACK

CAFÉ PAVILION

WEEKEND MARKETS

SKATEPARK

URBAN
BEACH &
SPLASH
PARK

DOG PARK