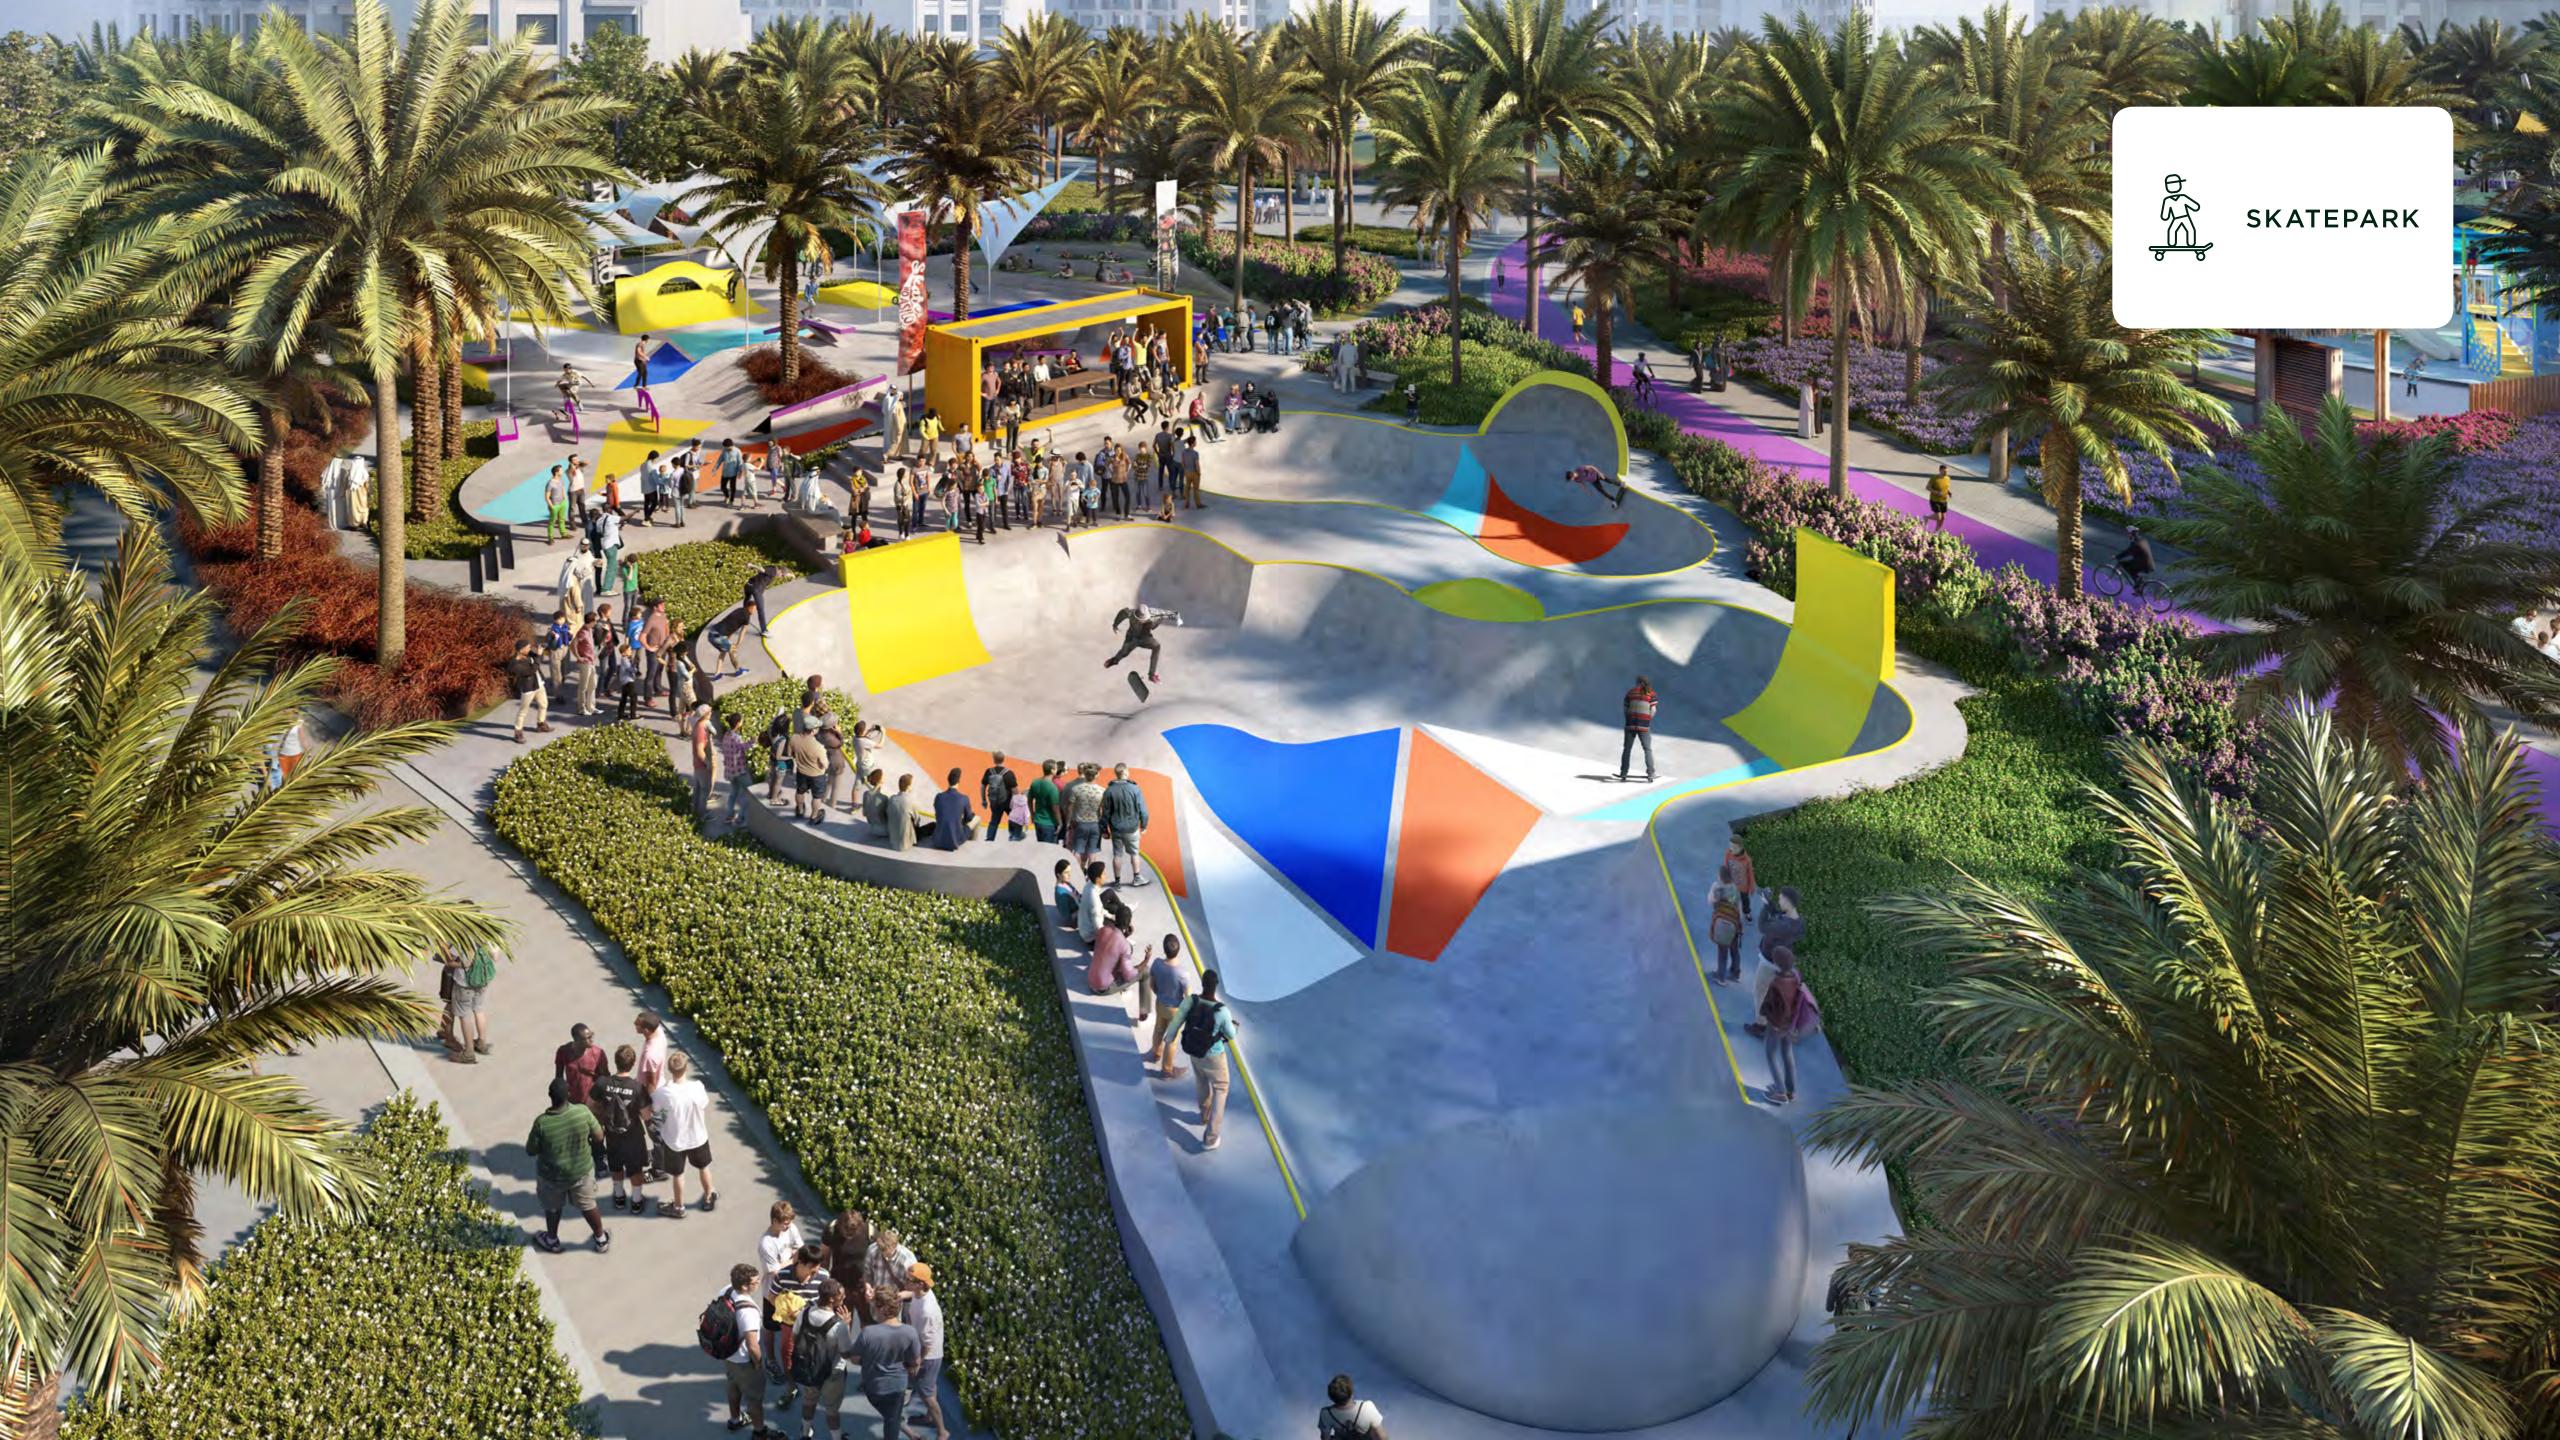

### YOUR VERY OWN CENTRAL PARK

Spanning an impressive 180,000 sqm – four times the size of Place de l'Étoile in Paris – Dubai Hills Park is a lush green oasis at your doorstep with plenty of activities that nourish the mind, body and soul.

2.5 KM JOGGING TRACK

CAFÉ PAVILION

WEEKEND MARKETS

SKATEPARK

URBAN
BEACH &
SPLASH
PARK

DOG PARK