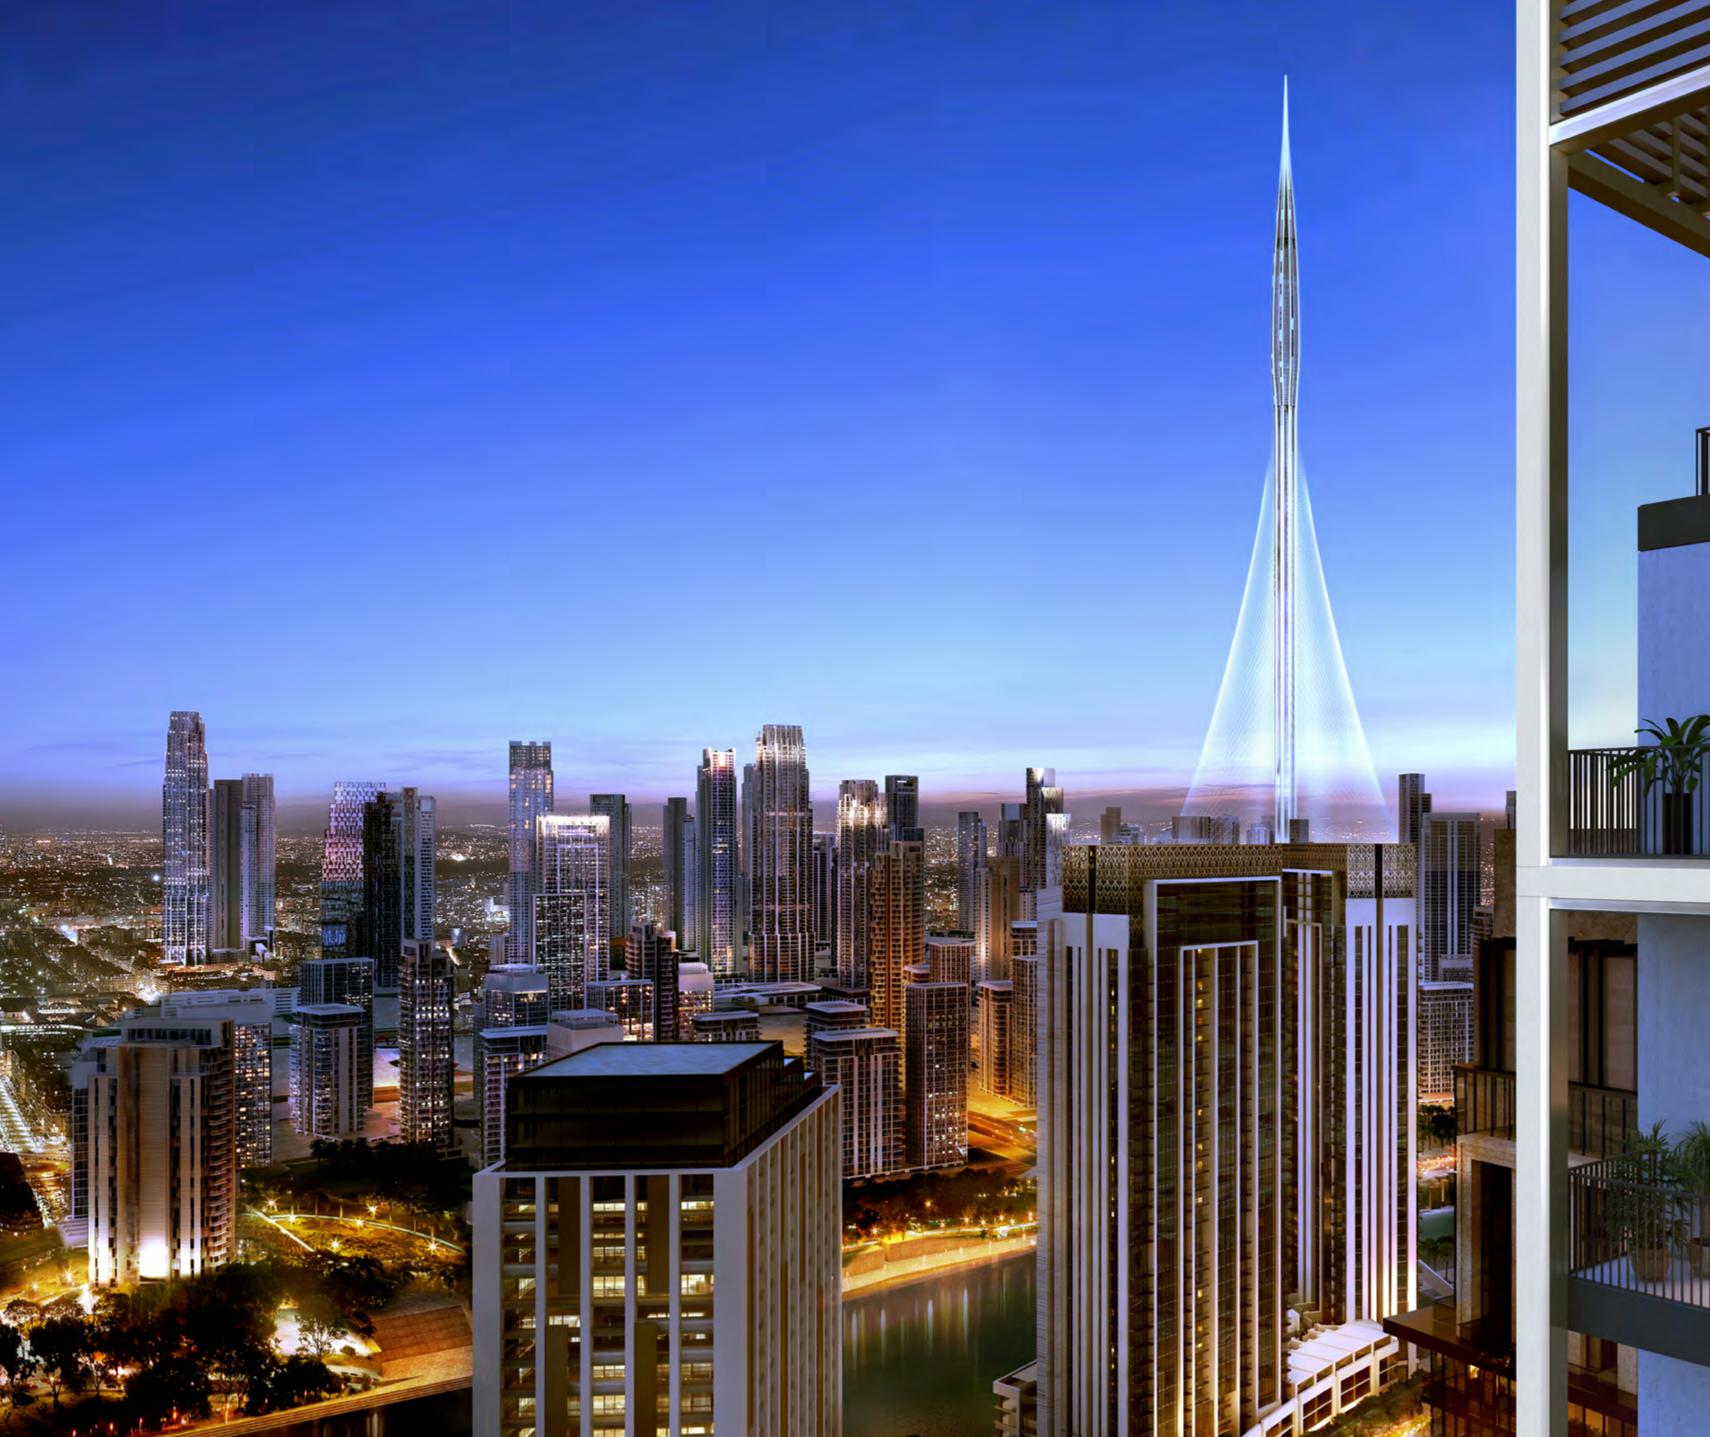

### Modern Island Living

Creek Island is located north of Downtown Dubai along the Dubai Creek. The island boasts one of the most iconic vistas in the world, with stellar panoramas of Downtown Dubai's ultramodern skyline - including the astonishing Burj Khalifa.

Residents of Dubai Creek Harbour enjoy close proximity to:

DUBAI CREEK TOWER
NEW GLOBAL ICON

DUBAI SQUARE
MEGA-RETAIL DISTRICT

10 MINS FROM BURJ KHALIFA

WILDLIFE SANCTUARY
HOME OF PINK
FLAMINGOS

15 MINS FROM
DUBAI INT'L AIRPORT