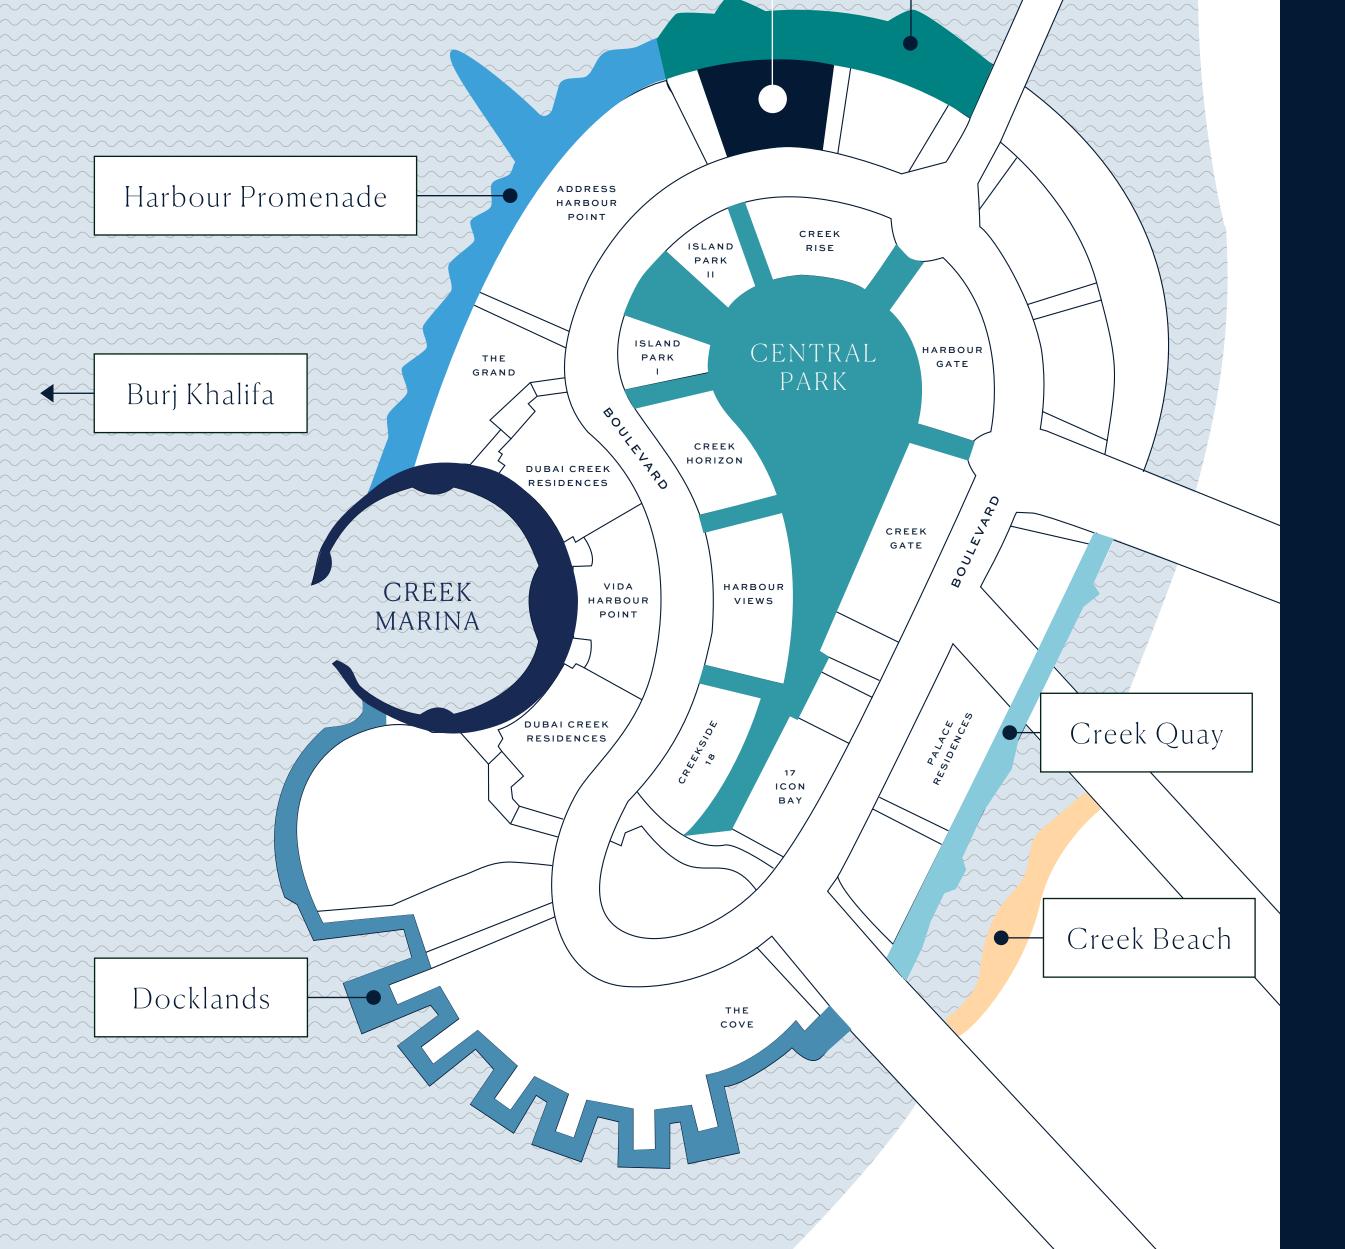

and close proximity to Creek Island's central park mean there is something for everyone to enjoy.

The superb amenities at your doorstep include:



INFINITY EDGE SWIMMING POOL



LEISURE PODIUM
WITH CABANAS



ZEN & YOGA AREAS



BARBECUE AREAS



FULLY EQUIPPED GYM



CHILDREN'S PLAY AREAS





### Modern Island Living

Creek Island is located north of Downtown Dubai along the Dubai Creek. The island boasts one of the most iconic vistas in the world, with stellar panoramas of Downtown Dubai's ultramodern skyline - including the astonishing Burj Khalifa.

As a resident of Creek Island, you benefit from:



PRIME BURJ KHALIFA VIEWS



CENTRAL PARK - SIZE OF 6
FOOTBALL PITCHES



WATERFRONT PROMENADE



YACHT CLUB WITH 81 BERTHS



CLOSE PROXIMITY TO CREEK BEACH



LOCATED NEAR CREEK QUAY



CREEK EDGE

Park

#### Perfectly Connected

Creek Island features a fully-integrated transport system so you can get around Dubai with ease.

Residents and visitors will enjoy:





EFFICIENT ROAD & BUS NETWORK



THREE BRIDGES TO THE MAINLAND



2KM CIRCULAR BOULEVARD



CONVENIENT INTERCHANGE



WATER TAXIS TO DOWNTOWN DUBAL



4 METRO STATIONS IN THE MAINLAND

A new interchange at Ras Al Khor Rd, which directly connects both the island and the mainland to the city, is scheduled for completion in 2019.





#### Supreme Elegance

They say simplicity is the ultimate sophistication.

CREEK EDGE embodies this philosophy through clear lines and refined elegance.

Unwind in your modern, minimalist apartment that prizes simplicity in forms, materials and colours, complete with floor-to-ceili