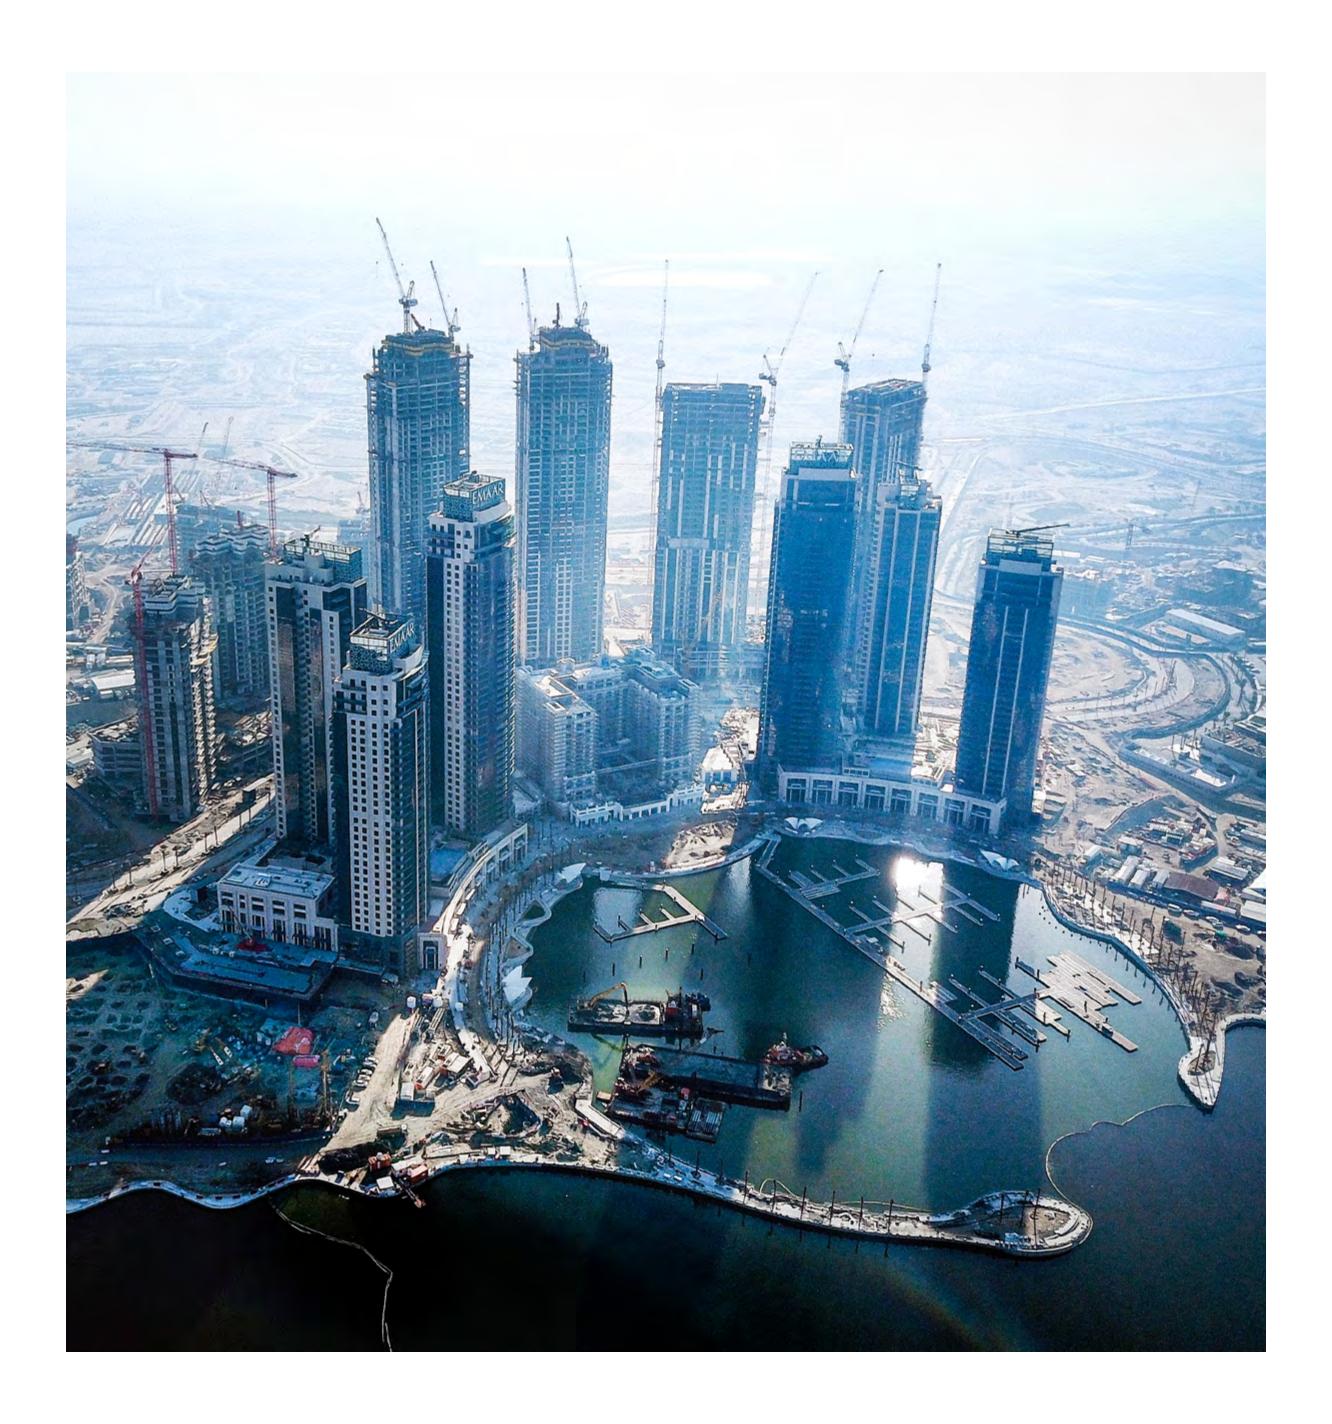

### Modern Island Living

Creek Island is located north of Downtown Dubai along the Dubai Creek. The island boasts one of the most iconic vistas in the world, with stellar panoramas of Downtown Dubai's ultramodern skyline - including the astonishing Burj Khalifa.

As a resident of Creek Island, you benefit from:

PRIME BURJ KHALIFA VIEWS

CENTRAL PARK - SIZE OF 6
FOOTBALL PITCHES

WATERFRONT PROMENADE

YACHT CLUB WITH 81 BERTHS

CLOSE PROXIMITY TO CREEK BEACH

LOCATED NEAR CREEK QUAY

# A New World Comes Alive

Dubai Creek Harbour is unquestionably the brightest star on Dubai's ever-expanding horizon. A destination of great vision, innovation and construction excellence, it will add to Dubai's magnificent skyline and further elevate the city's position as a world-leading metropolis of the future.

### The World of Tomorrow

Dubai Creek Harbour is at the heart of our bold new vision for Dubai. The 6-Sqm waterfront destination (2x the size of Downtown Dubai) is bound to push the frontiers of architecture, design and the quality of life.