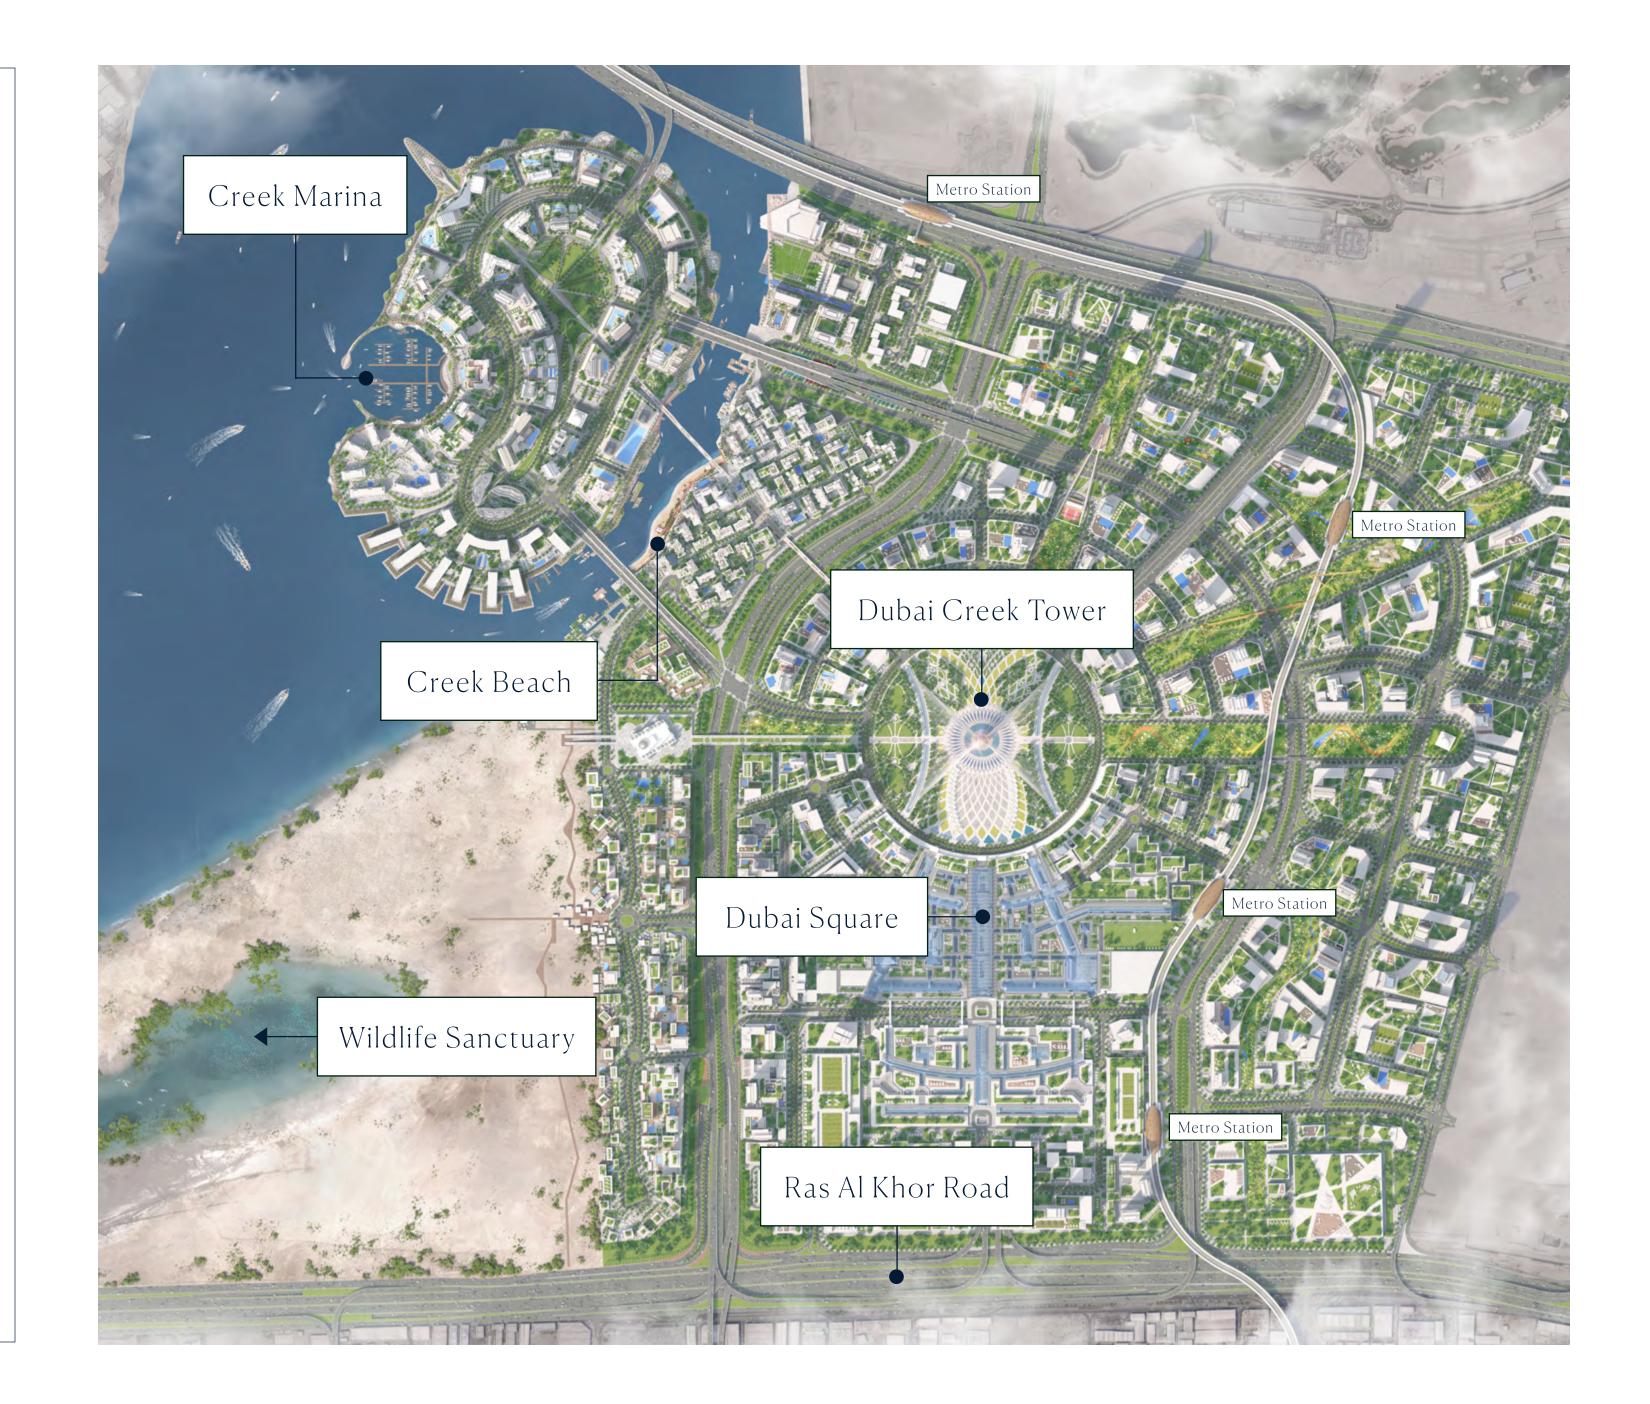

### Modern Island Living

Creek Island is located north of Downtown Dubai along the Dubai Creek. The island boasts one of the most iconic vistas in the world, with stellar panoramas of Downtown Dubai's ultramodern skyline - including the astonishing Burj Khalifa.

As a resident of Creek Island, you benefit from:

PRIME BURJ KHALIFA VIEWS

CENTRAL PARK - SIZE OF 6
FOOTBALL PITCHES

WATERFRONT PROMENADE

YACHT CLUB WITH 81 BERTHS

CLOSE PROXIMITY TO CREEK BEACH

LOCATED NEAR CREEK QUAY

#### Perfectly Connected

Creek Island features a fully-integrated transport system so you can get around Dubai with ease.

Residents and visitors will enjoy:

EFFICIENT ROAD & BUS NETWORK

THREE BRIDGES TO THE MAINLAND

2KM CIRCULAR BOULEVARD

CONVENIENT INTERCHANGE

WATER TAXIS TO DOWNTOWN DUBAL

4 METRO STATIONS IN THE MAINLAND

A new interchange at Ras Al Khor Rd, which directly connects both the island and the mainland to the city, is scheduled for completion in 2019.

Residents of Dubai Creek Harbour enjoy close proximity to:

DUBAI CREEK TOWER
NEW GLOBAL ICON

DUBAI SQUARE
MEGA-RETAIL DISTRICT

10 MINS FROM BURJ KHALIFA

WILDLIFE SANCTUARY
HOME OF PINK
FLAMINGOS

15 MINS FROM
DUBAI INT'L AIRPORT