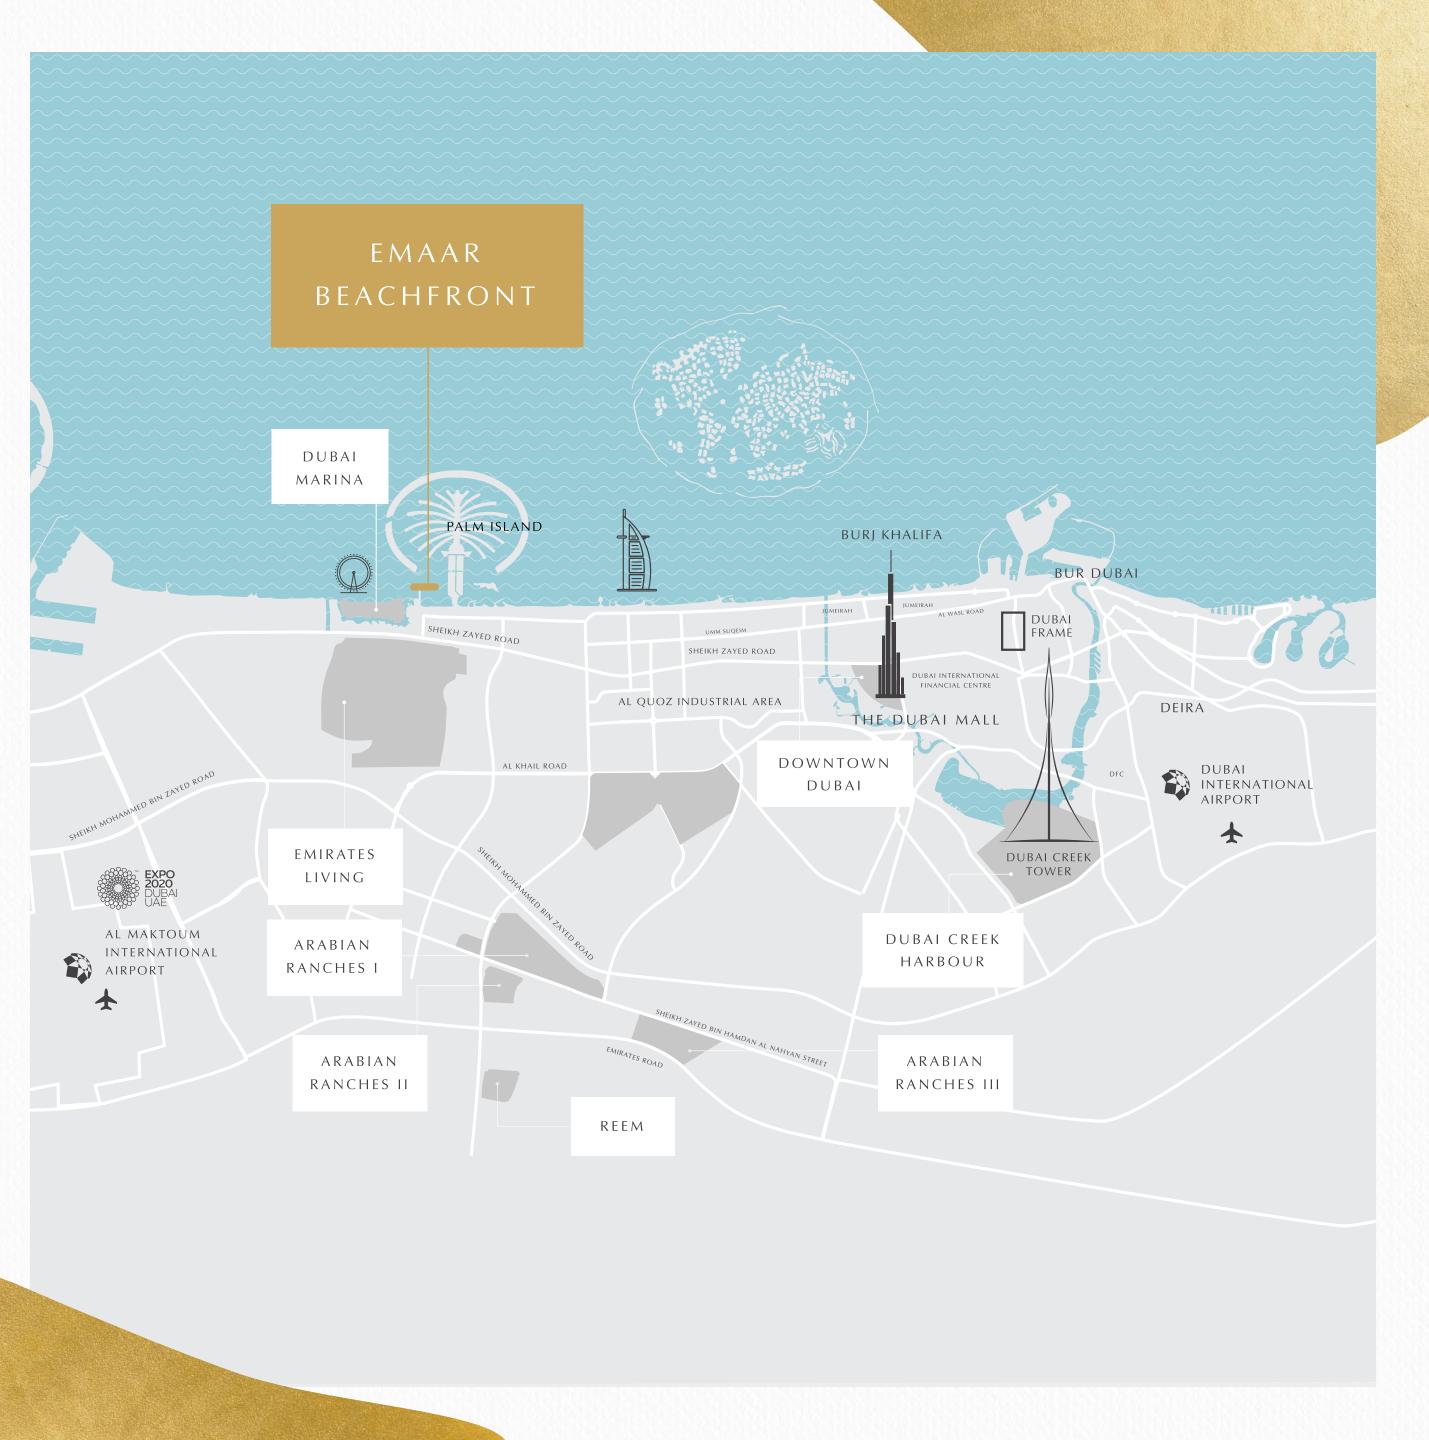

### PRIVATE BEACH LIVING

Emaar Beachfront is the prestigious residential community located within the new maritime centre of the UAE, Dubai Harbour. The meticulously masterplanned waterfront haven represents a unique blend of cosmopolitan living with a prime location and a luxury seaside lifestyle.

Exceptional Jocation

25 MINUTES TO DOWNTOWN DUBAI 25 MINUTES TO DUBAI INT'L AIRPORT

45

MINUTES TO AL MAKTOUM INT'L AIRPORT S MINUTES TO DUBAI MARINA

Gennless access

TO SHEIKH ZAYED ROAD