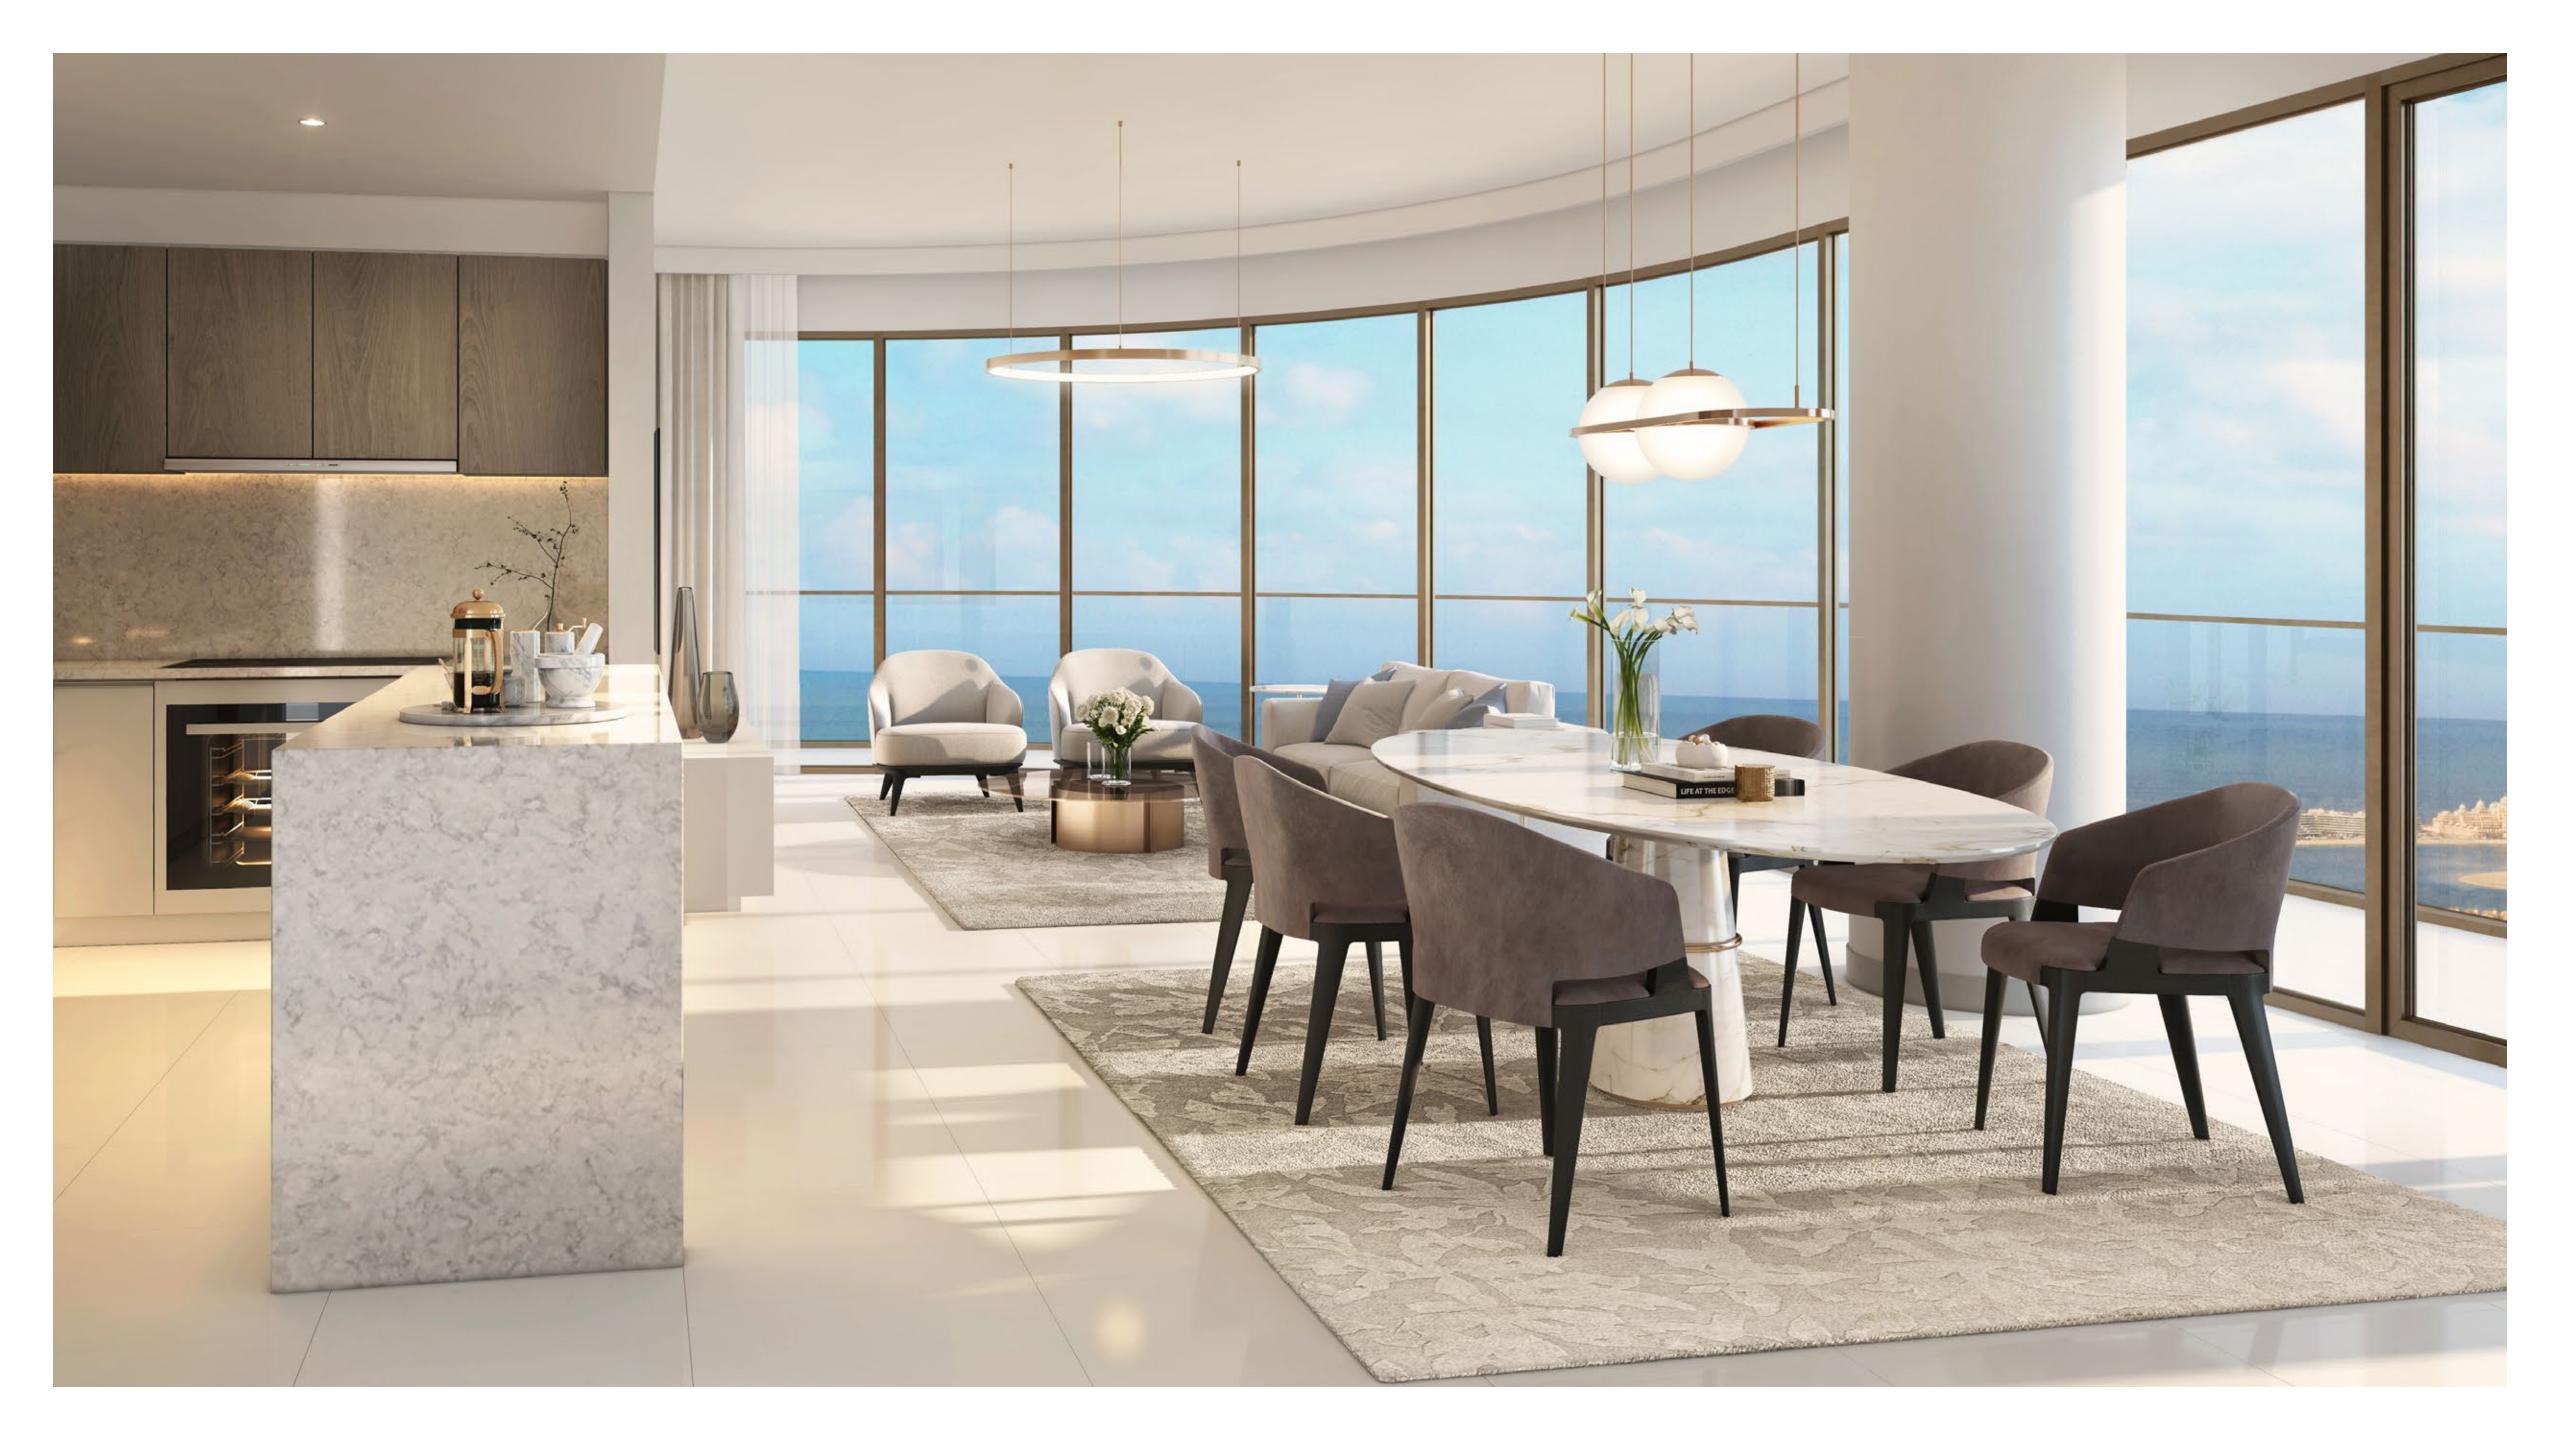

### Meriors THE COUTURE LIFESTYLE

Elevated living at its best.

The penthouse offers a first-class luxurious sanctuary with uninterrupted views of the waterfront and Dubai's spectacular skyline. Elegantly designed by Elie Saab, the living experience is unmatched, evoking an impeccable sense of quality, splendour and sophistication.

### Unabashed Incorry LIVE IN GLAMOUR

An authentic sense of effortless and timeless elegance, inspired by ELIE SAAB aesthetics.

The beautiful collection of one to three-bedroom residences are designed with the highest specifications. Breathtaking views and flawlessly crafted designs are combined to create a luxurious oasis to retire to every day.

# Pesidence Features 1, 2 & 3 BEDROOMS

INTERIORS INSPIRED BY ELIE SAAB AESTHETICS

IMPECCABLY FINISHED OPEN KITCHENS

BREATHTAKING WATERFRONT VIEWS

MODERN BUILT-IN WARDROBES (TWO & THREE BEDROOMS)

SPACIOUS LIVING AND DINING AREAS WITH ACCESS TO BALCONY