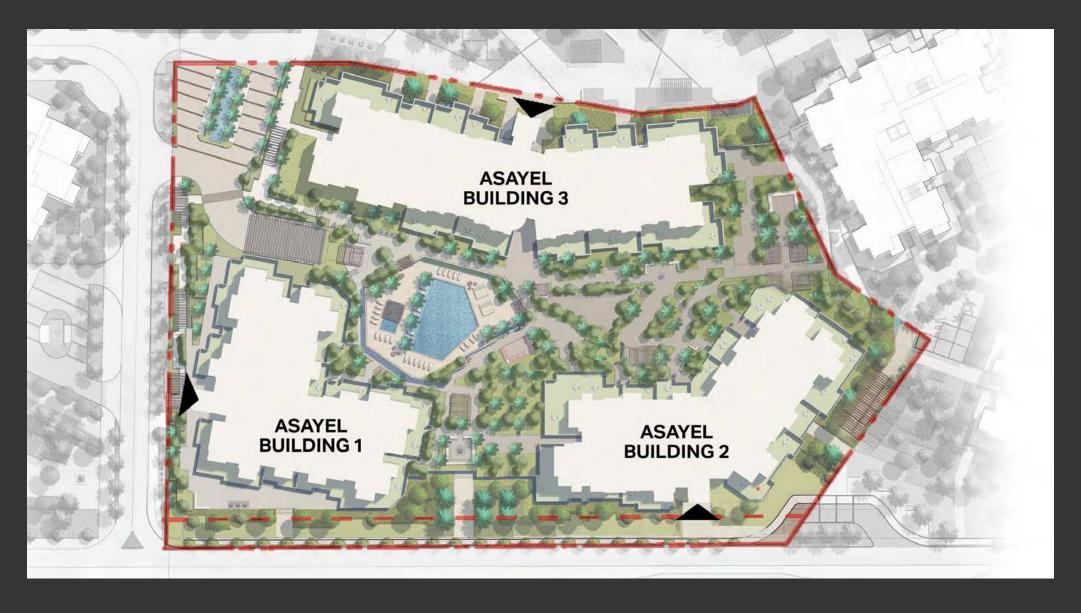

## EXCLUSIVITY WITH GRAND CHARACTER

A premium location. A classic architectural style. Madinat Jumeirah Living introduces Asayel to its collection of premium residences. Take the ultimate opportunity to live and invest in an exclusive development in Umm Squeem, with impressive views of the upcoming Burj Jumeira and located adjacent to the iconic Burj Al Arab. The gated community is also directly connected to Madinat Jumeirah Resort and Souk by an air-conditioned walkway.

## PAST AND FUTURE BROUGHT TOGETHER

contemporary interiors make for exceptional living at Asayel. The complete range of 1, 2, 3 and 4-bedroom apartments offer elegant finishing and inspiring views. The residences comprise of expansive lobbies, an array of amenities and concierge service to cater to the needs of residents.