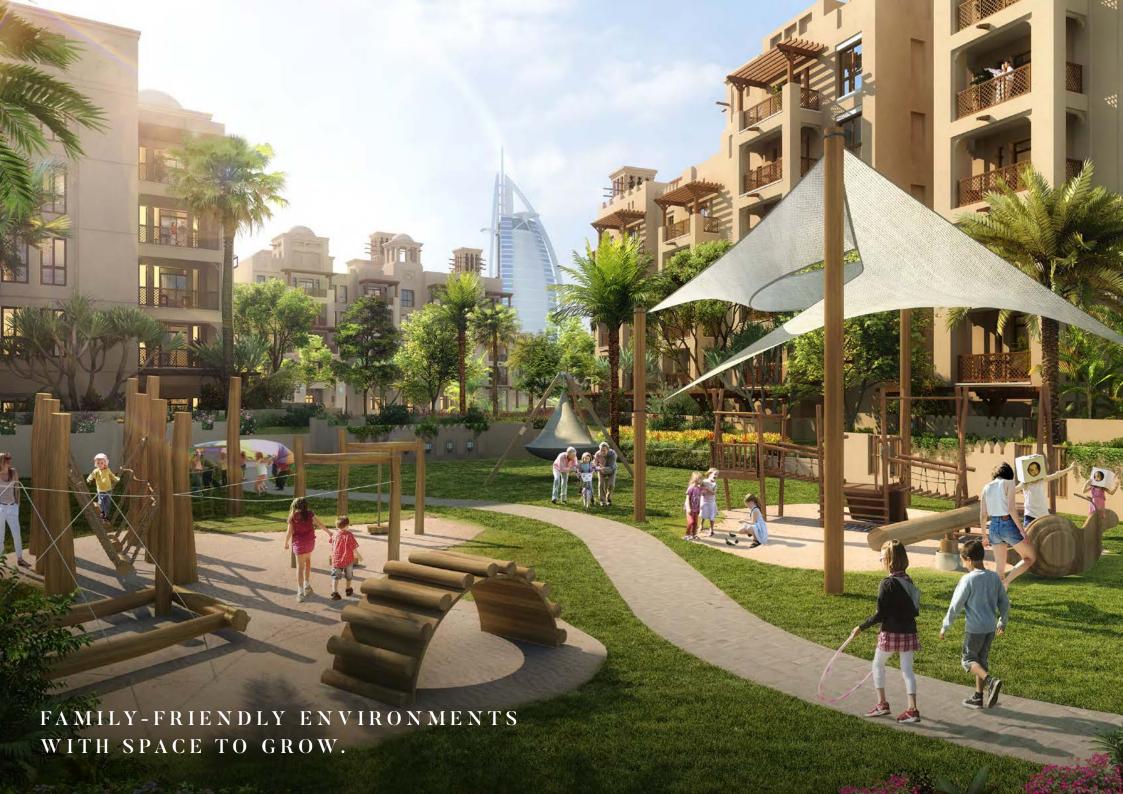

reminiscent of Madinat Jumeirah Resort. Picture a cosy community of mid-rise buildings, with a grand arrival experience, free from traffic, family friendly and consisting of winding walkways.

Designated visitor parking
Daycare centres
Kilometres of shaded walkways, jogging, and cycling
Direct airconditioned footbridge connected to Madinat Jumeirah
Direct views to the latest icon of Dubai, Burj Jumeira