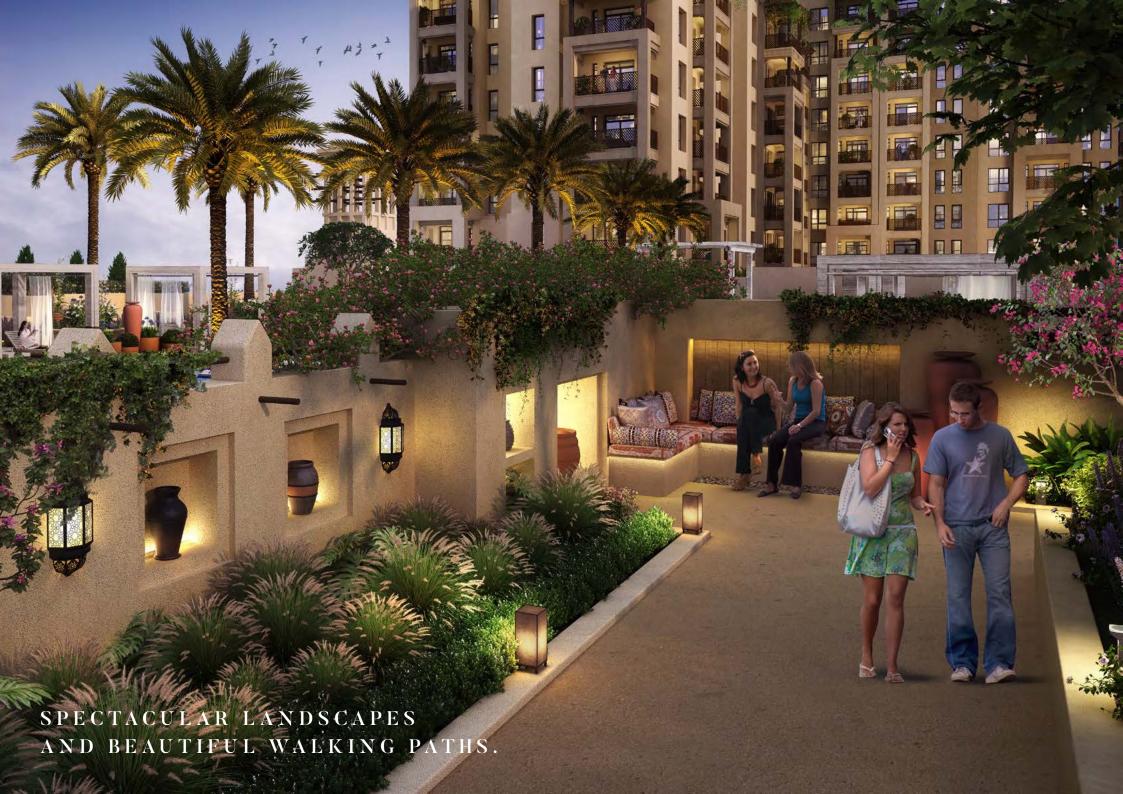

## SENSE OF IDENTITY

arm colours, textured surfaces, wind towers, rusticated balconies, and pergolas. All of these distinct architectural elements at Madinat Jumeirah Living are complemented by a vibrant landscape in a setting

reminiscent of Madinat Jumeirah Resort. Picture a cosy community of mid-rise buildings, with a grand arrival experience, free from traffic, family friendly and consisting of winding walkways.