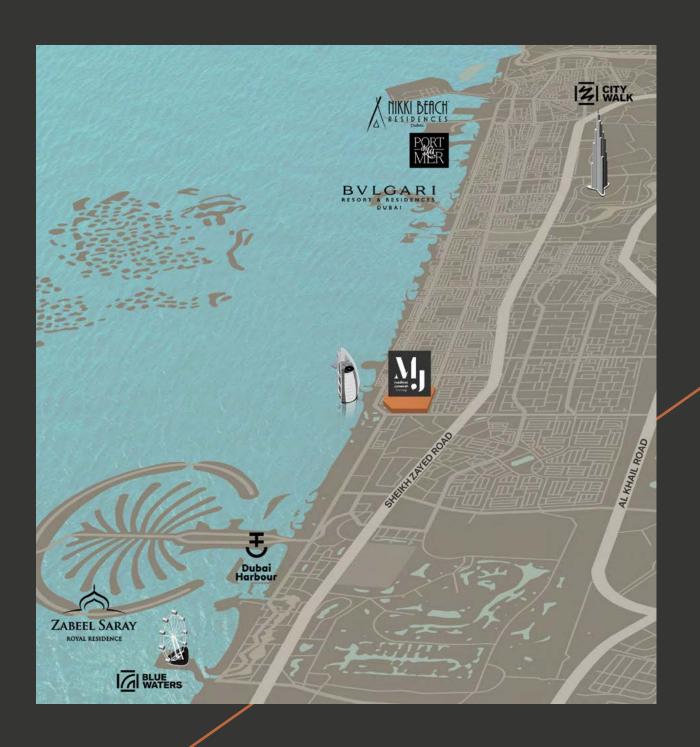

## ESSENTIAL INTER-CONNECTIONS

onnected by well-established road network - Jumeirah Beach Road and Umm Squeem Road - and linked

by a footbridge to Madinat Jumeira, this privileged development enjoys great food and beverage on its doorstep, close proximity to schools, retail offering, entertainment, and luxury hospitality.

minute drive - Sheikh Zayed Road

minute drive - Dubai Media City

minute drive - Dubai Internet City

minute drive - the nearest shopping mall

minute drive - Dubai International Airport

Gated residential clusters community centre
Community retail facilities
Concierge services
Play areas, parks, and open spaces
Fitness centres and swimming pools
Ample basement parking for residents