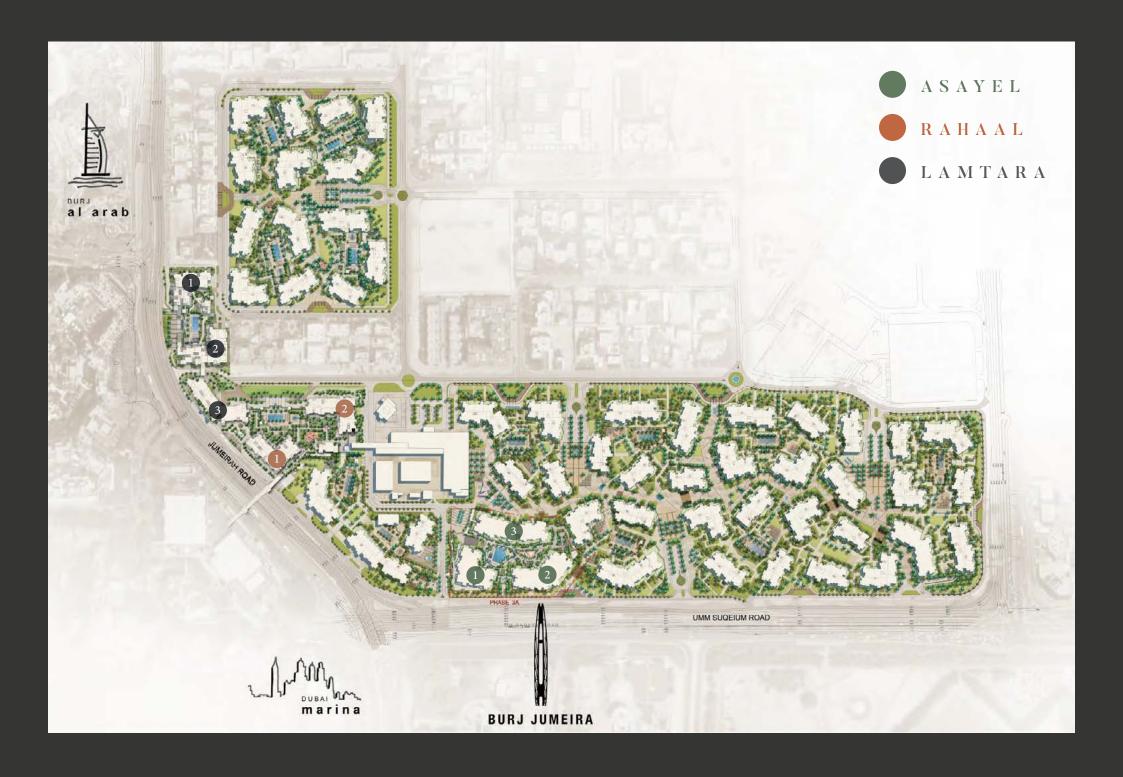

## EXCLUSIVITY WITH GRAND CHARACTER

A premium location. A classic architectural style. Madinat Jumeirah Living introduces Asayel to its collection of premium residences. Take the ultimate opportunity to live and invest in an exclusive development in Umm Squeem, with impressive views of the upcoming Burj Jumeira and located adjacent to the iconic Burj Al Arab. The gated community is also directly connected to Madinat Jumeirah Resort and Souk by an air-conditioned walkway.

## ESSENTIAL INTER-CONNECTIONS

onnected by well-established road network - Jumeirah Beach Road and Umm Squeem Road - and linked

by a footbridge to Madinat Jumeira, this privileged development enjoys great food and beverage on its doorstep, close proximity to schools, retail offering, entertainment, and luxury hospitality.