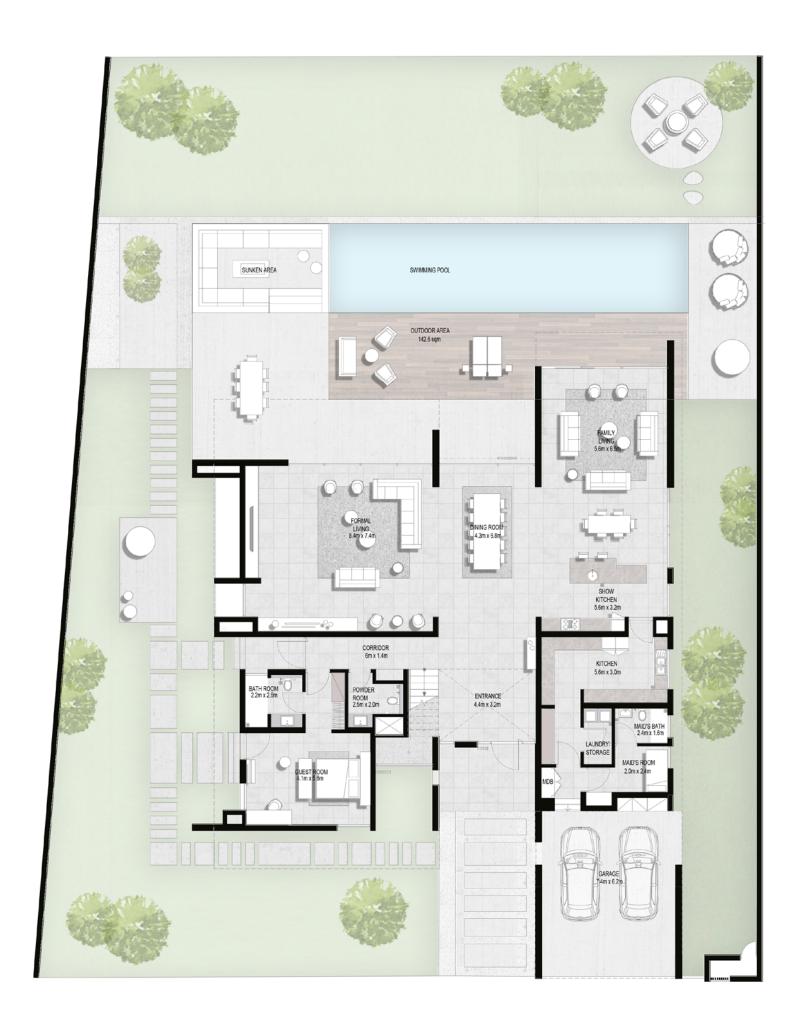

### AMBROSE COLLECTION

| GROUND FLOOR | 383.18 SQM | 4124.55 SQFT  |
|--------------|------------|---------------|
| FIRST FLOOR  | 380.22 SQM | 4092.688 SQFT |
| TOTAL BUA    | 763.40 SQM | 8217.238 SQFT |