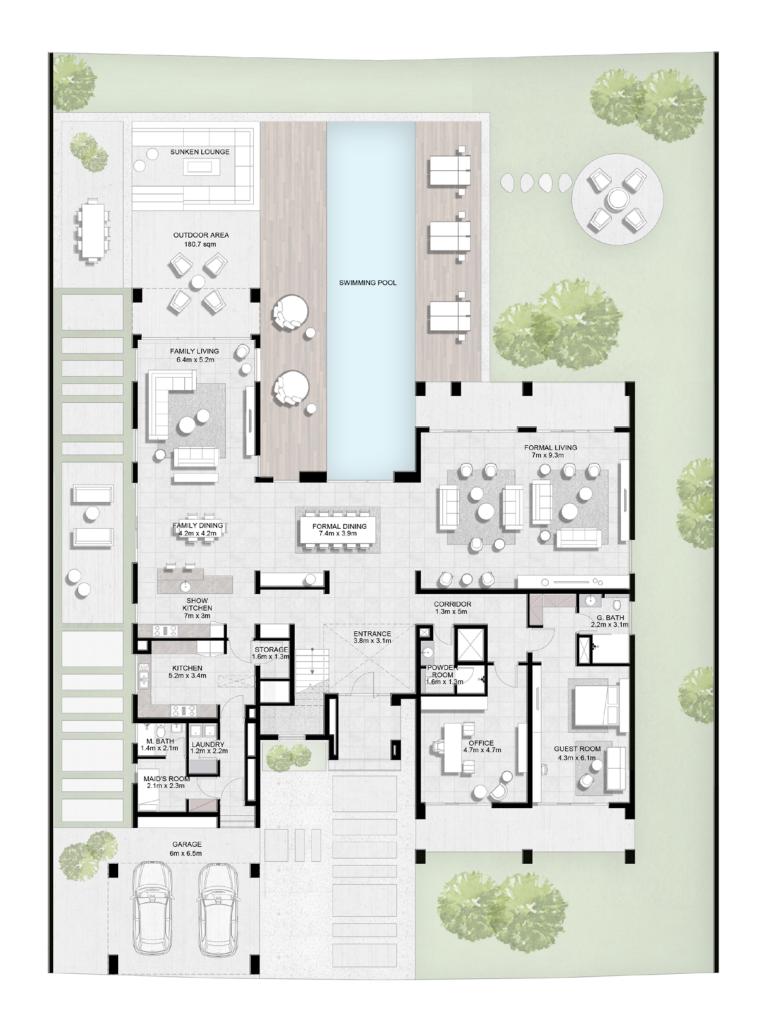

### MULLIGAN COLLECTION

| GROUND FLOOR | 431.12 SQM | 4640.58 SQFT |
|--------------|------------|--------------|
| FIRST FLOOR  | 418.54 SQM | 4505.16 SQFT |
| TOTAL BUA    | 849.66 SQM | 9145.74 SQFT |