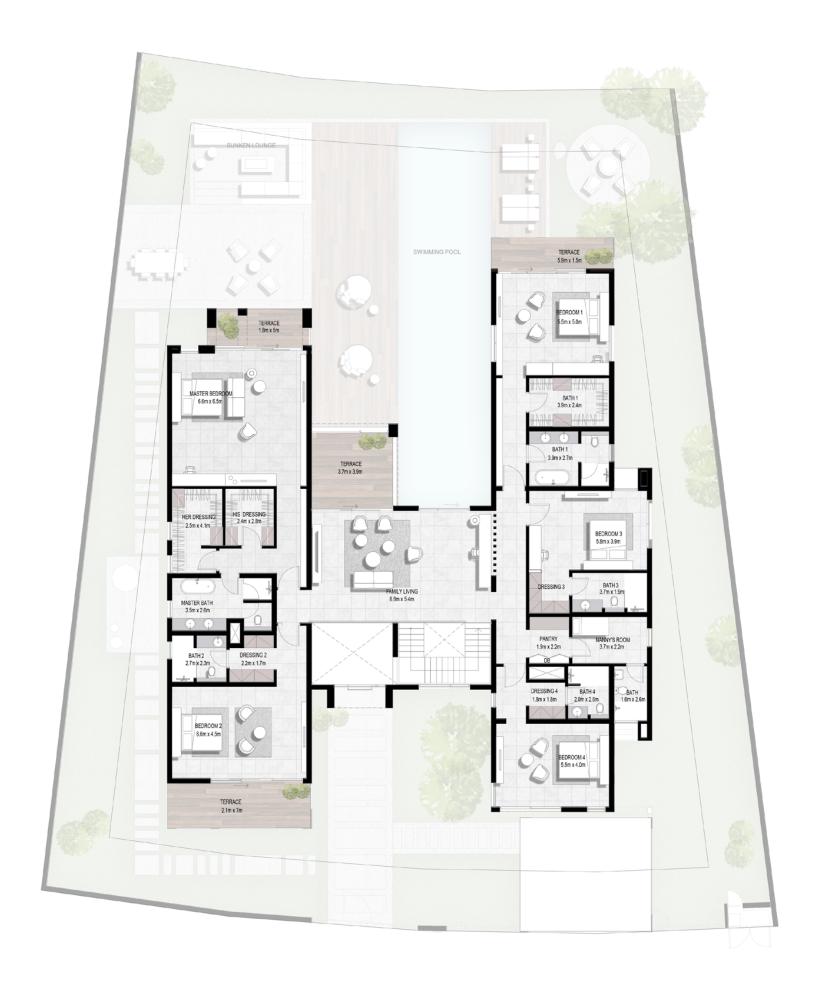

### AMBROSE COLLECTION

| GROUND FLOOR | 383.18 SQM | 4124.55 SQFT  |
|--------------|------------|---------------|
| FIRST FLOOR  | 380.22 SQM | 4092.688 SQFT |
| TOTAL BUA    | 763.40 SQM | 8217.238 SQFT |