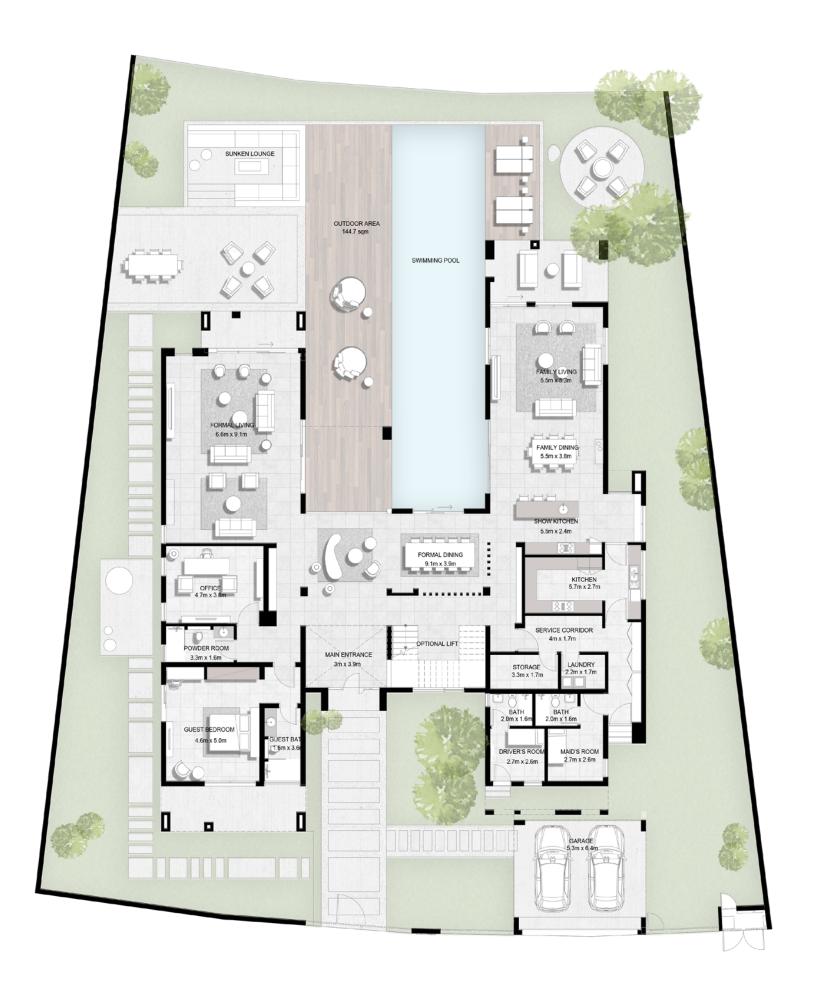

### AMBROSE COLLECTION

| GROUND FLOOR | 383.18 SQM | 4124.55 SQFT  |
|--------------|------------|---------------|
| FIRST FLOOR  | 380.22 SQM | 4092.688 SQFT |
| TOTAL BUA    | 763.40 SQM | 8217.238 SQFT |