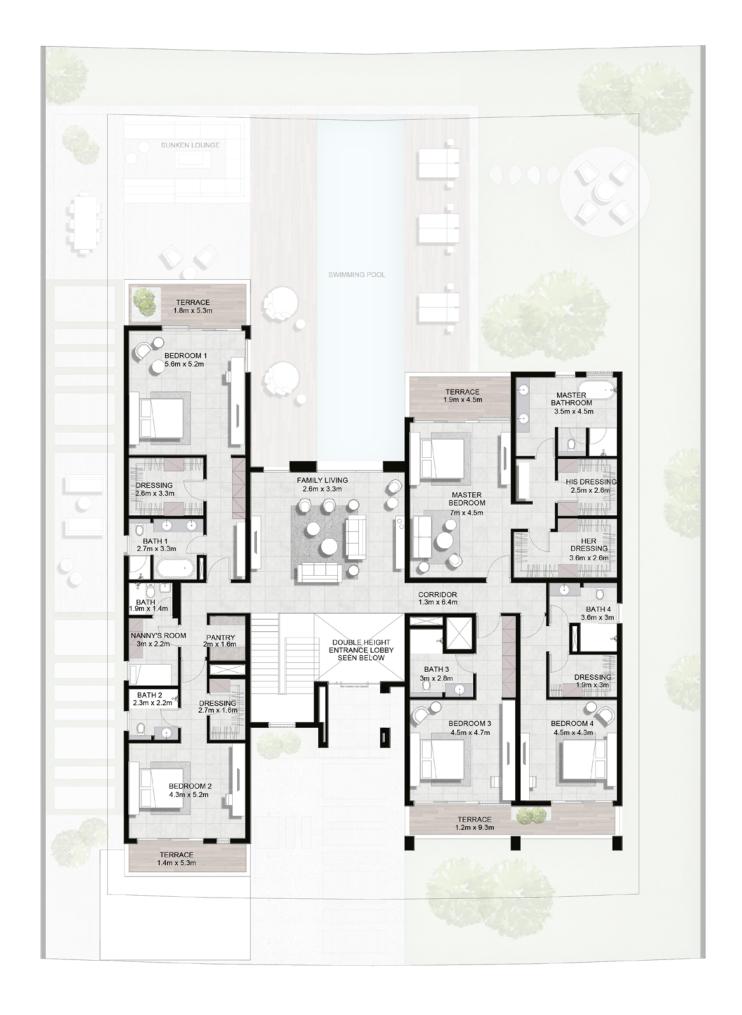

### MULLIGAN COLLECTION

| GROUND FLOOR | 431.12 SQM | 4640.58 SQFT |
|--------------|------------|--------------|
| FIRST FLOOR  | 418.54 SQM | 4505.16 SQFT |
| TOTAL BUA    | 849.66 SQM | 9145.74 SQFT |