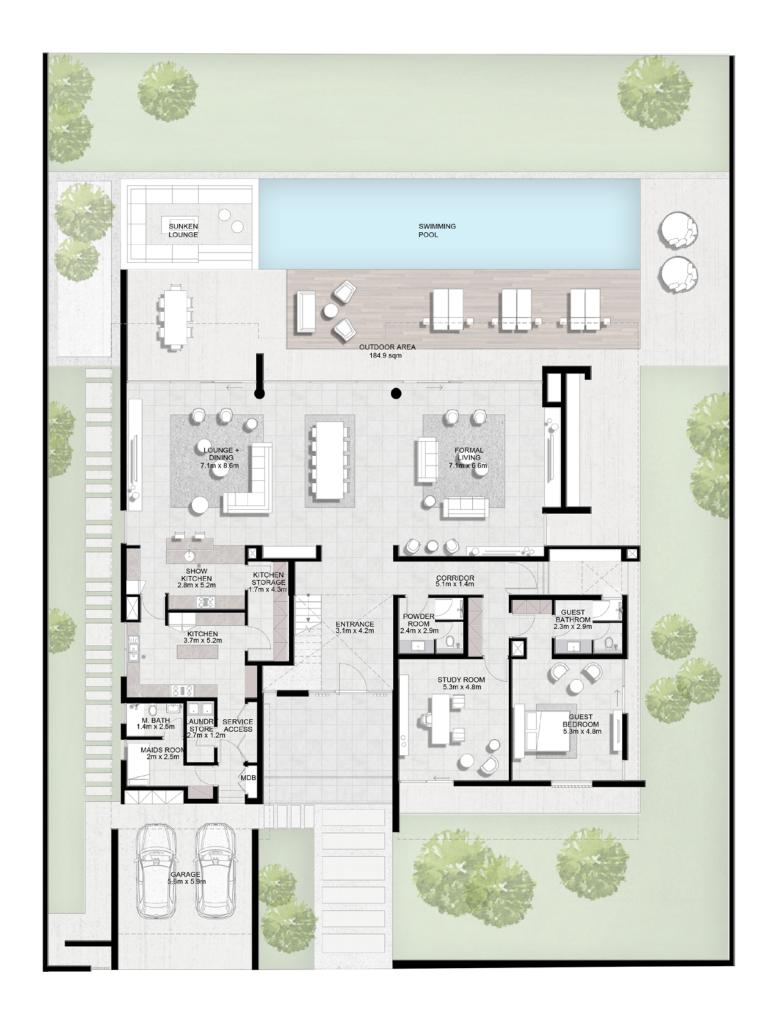

### MULLIGAN COLLECTION

| GROUND FLOOR | 431.12 SQM | 4640.58 SQFT |
|--------------|------------|--------------|
| FIRST FLOOR  | 418.54 SQM | 4505.16 SQFT |
| TOTAL BUA    | 849.66 SQM | 9145.74 SQFT |