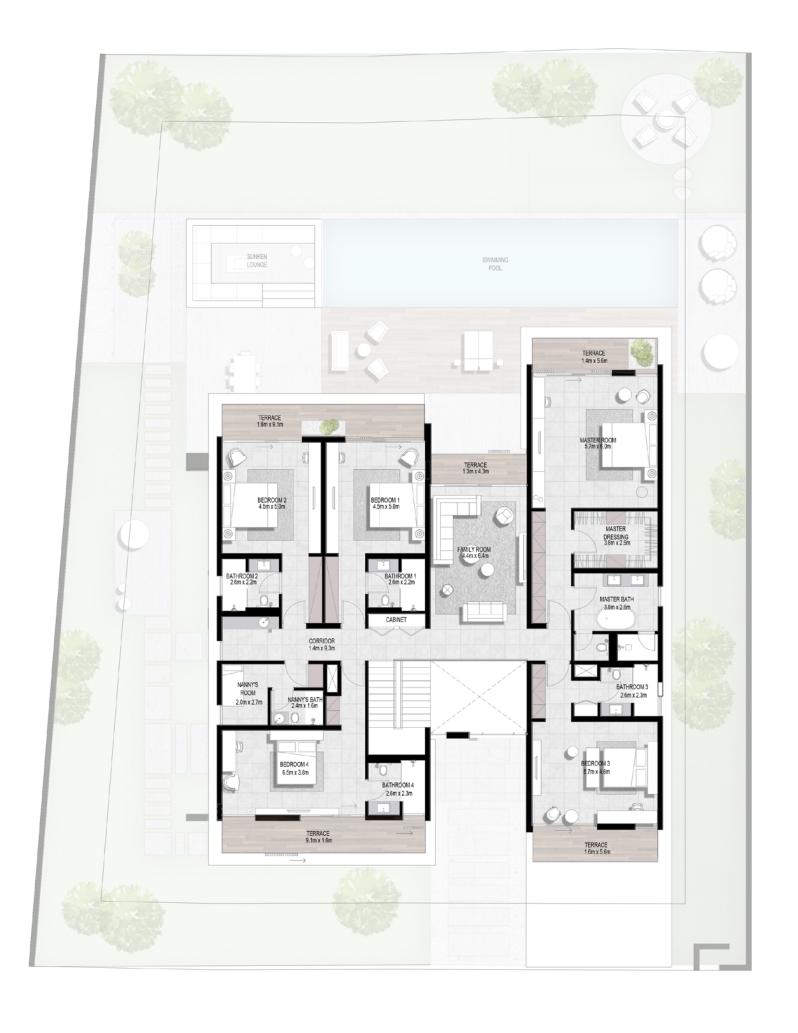

### AMBROSE COLLECTION

| GROUND FLOOR | 383.18 SQM | 4124.55 SQFT  |
|--------------|------------|---------------|
| FIRST FLOOR  | 380.22 SQM | 4092.688 SQFT |
| TOTAL BUA    | 763.40 SQM | 8217.238 SQFT |