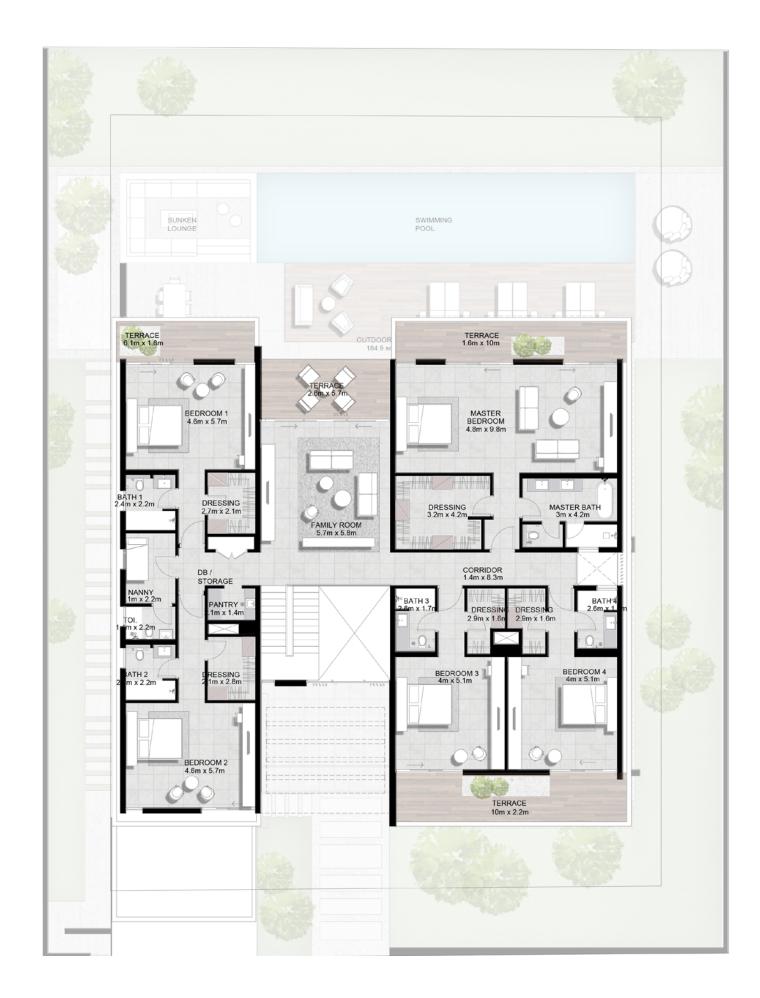

### MULLIGAN COLLECTION

| GROUND FLOOR | 431.12 SQM | 4640.58 SQFT |
|--------------|------------|--------------|
| FIRST FLOOR  | 418.54 SQM | 4505.16 SQFT |
| TOTAL BUA    | 849.66 SQM | 9145.74 SQFT |