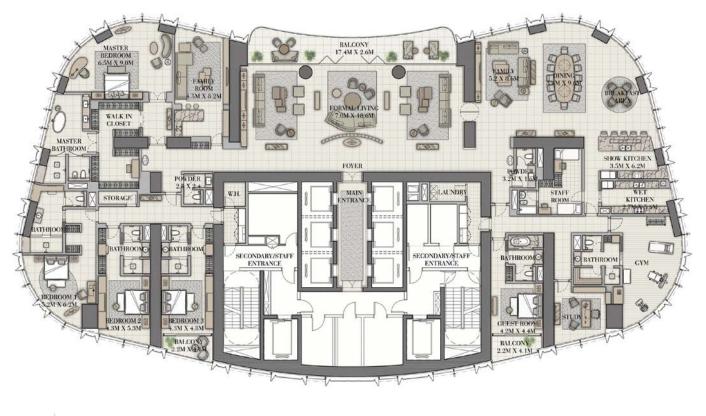

# 5 BEDROOM

UNIT 01 LEVELS 59-70

#### Sellable Area

|              | sqm.    | sqft. |
|--------------|---------|-------|
| Suite Area   | 1007.30 | 10842 |
| Balcony Area | 65.74   | 708   |
| Total Area   | 1073.04 | 11550 |

1. All dimensions are in imperial and metric, and measured to structural elements and exclude wall finishes and construction tolerances. 2. All materials, dimensions, and drawings are approximate only. 3. Information is subject to change without notice, at developer's absolute discretion. 4. Actual area may vary from the stated area. 5. Drawings not to scale. 6. All images used are for illustrative purposes only and do not represent the actual size, features, specifications, fittings, and furnishings. 7. The developer reserves the right to make revisions/alterations, at its absolute discretion, without any liability whatsoever.