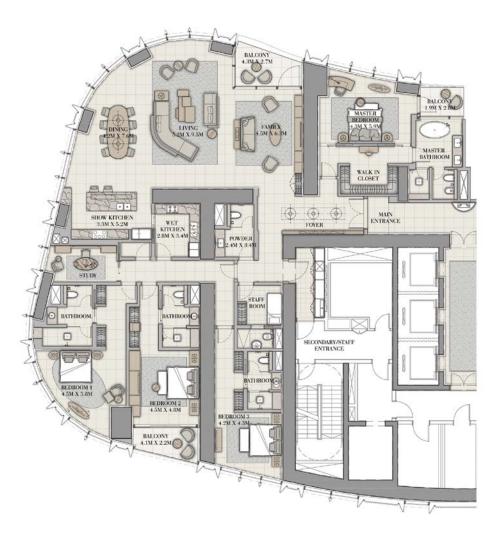

## 4 BEDROOM

UNIT 01 LEVELS 4-15, 17-36, 38-57

### Sellable Area

|              | sqm.   | sqft. |
|--------------|--------|-------|
| Suite Area   | 462.10 | 4974  |
| Balcony Area | 25.91  | 279   |
| Total Area   | 488.01 | 5253  |

1. All dimensions are in imperial and metric, and measured to structural elements and exclude wall finishes and construction tolerances. 2. All materials, dimensions, and drawings are approximate only. 3. Information is subject to change without notice, at developer's absolute discretion. 4. Actual area may vary from the stated area. 5. Drawings not to scale. 6. All images used are for illustrative purposes only and do not represent the actual size, features, specifications, fittings, and furnishings. 7. The developer reserves the right to make revisions/alterations, at its absolute discretion, without any liability whatsoever.