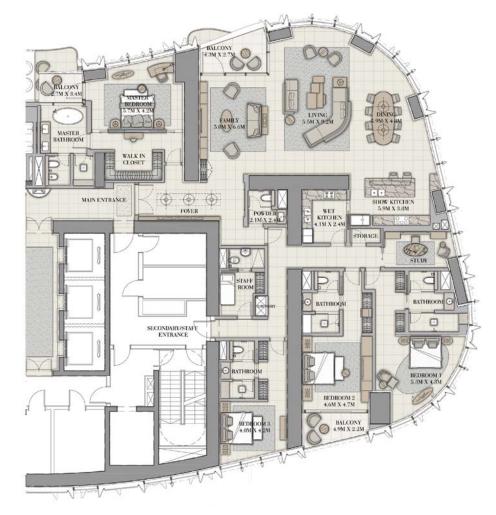

## 4 BEDROOM

UNIT 02 LEVELS 4-15, 17-36, 38-57

#### Sellable Area

|              | sqm.   | sqft. |
|--------------|--------|-------|
| Suite Area   | 474.22 | 5104  |
| Balcony Area | 25.91  | 279   |
| Total Area   | 500.13 | 5383  |

1. All dimensions are in imperial and metric, and measured to structural elements and exclude wall finishes and construction tolerances. 2. All materials, dimensions, and drawings are approximate only. 3. Information is subject to change without notice, at developer's absolute discretion. 4. Actual area may vary from the stated area. 5. Drawings not to scale. 6. All images used are for illustrative purposes only and do not represent the actual size, features, specifications, fittings, and furnishings. 7. The developer reserves the right to make revisions/alterations, at its absolute discretion, without any liability whatsoever.