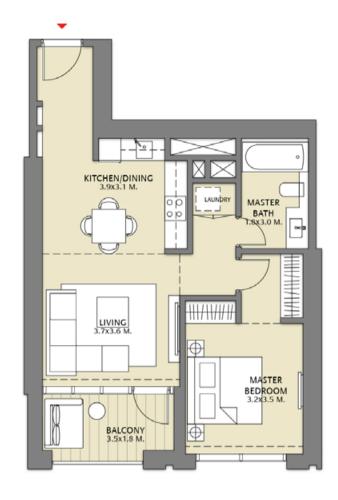

### TOWER 1 1 BEDROOM W/BALCONY UNIT 02/ LEVELS 2-15, 17-35

| Suite Area   | 658.75 Sq.ft. / 61.20 Sq.m. |
|--------------|-----------------------------|
| Balcony Area | 76.42 Sq.ft. / 7.10 Sq.m.   |
| Total Area   | 735.18 Sq.ft. / 68.30 Sq.m. |

### TOWER 1 1 BEDROOM W/BALCONY UNIT 03/ LEVELS 2-15, 17-35

| Suite Area   | 658.75 Sq.ft. / 61.20 Sq.m. |
|--------------|-----------------------------|
| Balcony Area | 76.42 Sq.ft. / 7.10 Sq.m.   |
| Total Area   | 735.18 Sq.ft. / 68.30 Sq.m. |