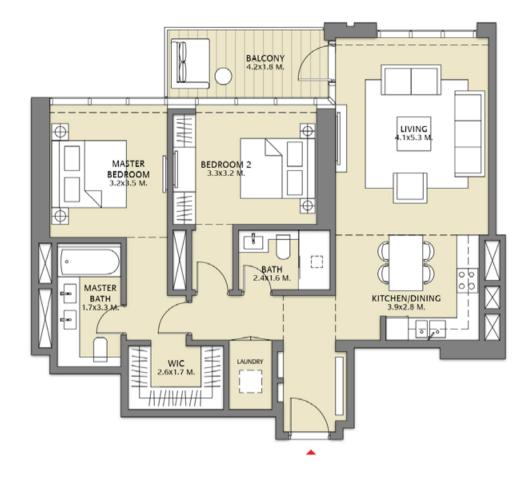

### TOWER 1 2 BEDROOM W/BALCONY UNIT 06/ LEVELS 2-15, 17-35

| Suite Area   | 1059.06 Sq.ft./ | 98.39 Sq.m.  |
|--------------|-----------------|--------------|
| Balcony Area | 86.76 Sq.ft./   | 8.06 Sq.m.   |
| Total Area   | 1145.82 Sq.ft./ | 106.45 Sq.m. |