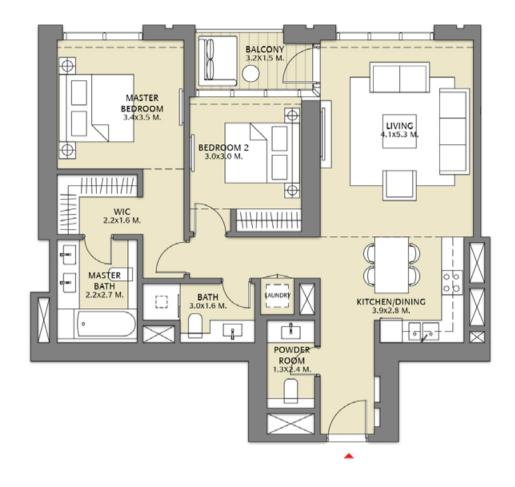

### TOWER 1 3 BEDROOM W/BALCONY UNIT 05/ LEVELS 2-15, 17-35

| Suite Area   | 1522.56 Sq.ft. / 141.45 Sq.m. |
|--------------|-------------------------------|
| Balcony Area | 329.38 Sq.ft. / 30.60 Sq.m.   |
| Total Area   | 1851.93 Sq.ft. / 172.05 Sq.m. |