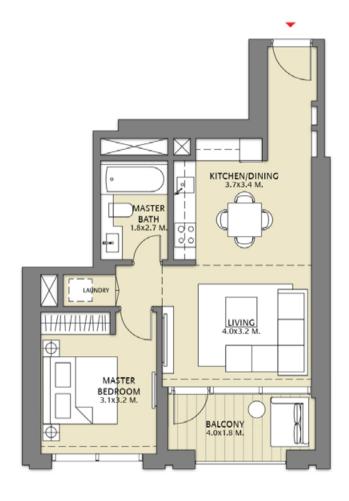

### TOWER 1 1 BEDROOM W/BALCONY UNIT 02/ LEVELS 2-15, 17-35

| Suite Area   | 658.75 Sq.ft. / 61.20 Sq.m. |
|--------------|-----------------------------|
| Balcony Area | 76.42 Sq.ft. / 7.10 Sq.m.   |
| Total Area   | 735.18 Sq.ft. / 68.30 Sq.m. |