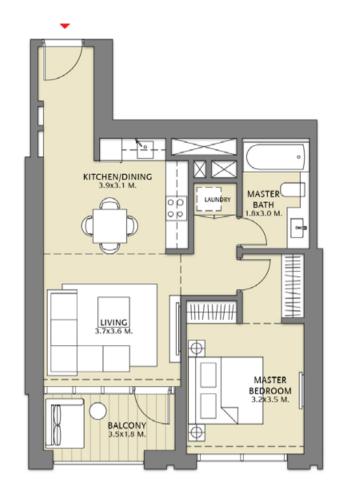

### TOWER 1 1 BEDROOM W/BALCONY UNIT 02/ LEVELS 2-15, 17-35

| Suite Area   | 658.75 Sq.ft. / 61.20 Sq.m. |
|--------------|-----------------------------|
| Balcony Area | 76.42 Sq.ft. / 7.10 Sq.m.   |
| Total Area   | 735.18 Sq.ft. / 68.30 Sq.m. |

### TOWER 1 1 BEDROOM W/BALCONY UNIT 03/ LEVELS 2-15, 17-35

| Suite Area   | 658.75 Sq.ft. / 61.20 Sq.m. |
|--------------|-----------------------------|
| Balcony Area | 76.42 Sq.ft. / 7.10 Sq.m.   |
| Total Area   | 735.18 Sq.ft. / 68.30 Sq.m. |