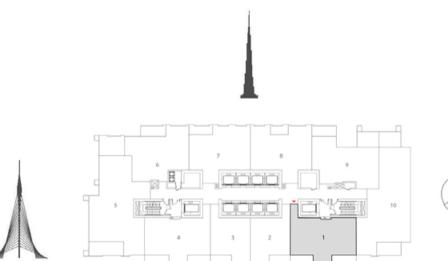

### TOWER 1 2 BEDROOM W/BALCONY UNIT 01/ LEVELS 2-15, 17-35

| Suite Area   | 997.38 Sq.ft./   | 92.66 Sq.m.  |
|--------------|------------------|--------------|
| Balcony Area | 164.58 Sq.ft./   | 15.29 Sq.m.  |
| Total Area   | 1161.96 Sq.ft. / | 107.95 Sq.m. |