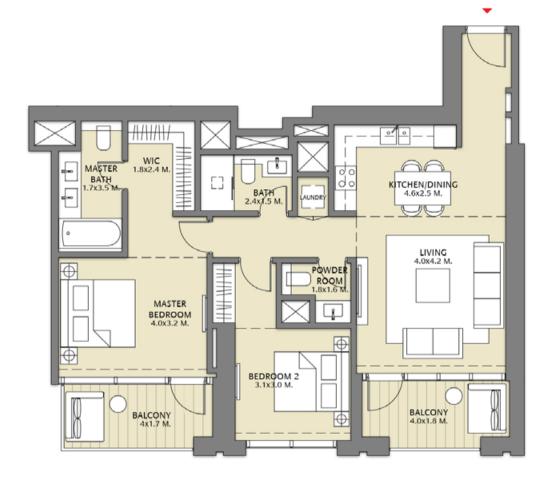

### TOWER 1 3 BEDROOM W/BALCONY UNIT 05/ LEVELS 2-15, 17-35

| Suite Area   | 1522.56 Sq.ft. / 141.45 Sq.m. |
|--------------|-------------------------------|
| Balcony Area | 329.38 Sq.ft. / 30.60 Sq.m.   |
| Total Area   | 1851.93 Sq.ft. / 172.05 Sq.m. |