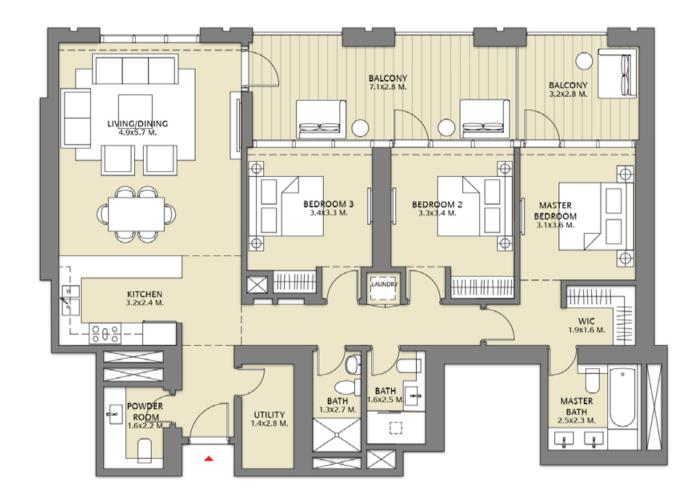

### TOWER 1 3 BEDROOM W/BALCONY UNIT 06/ LEVELS 37-53

| Suite Area   | 1359.91 Sq.ft. / 126.34 Sq.m. |
|--------------|-------------------------------|
| Balcony Area | 255.75 Sq.ft. / 23.76 Sq.m.   |
| Total Area   | 1615.66 Sq.ft. / 150.10 Sq.m. |