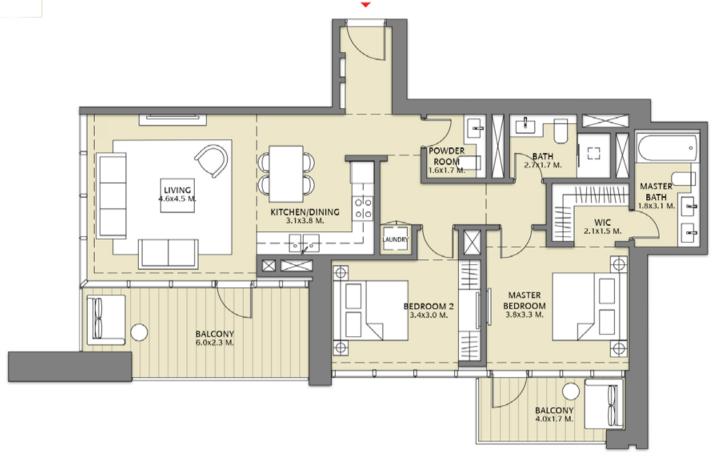

### TOWER 1 2 BEDROOM W/BALCONY UNIT 01/ LEVELS 2-15, 17-35

| Suite Area   | 997.38 Sq.ft./   | 92.66 Sq.m.  |
|--------------|------------------|--------------|
| Balcony Area | 164.58 Sq.ft./   | 15.29 Sq.m.  |
| Total Area   | 1161.96 Sq.ft. / | 107.95 Sq.m. |