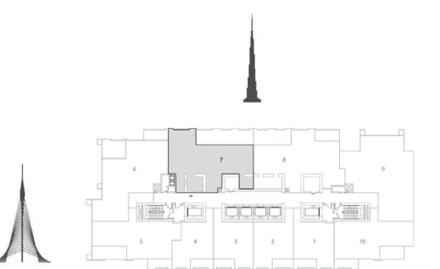

# TOWER 1 3 BEDROOM W/BALCONY UNIT 07/ LEVELS 37-53

| Suite Area   | 1453.24 Sq.ft. / 135.01 Sq.m. |
|--------------|-------------------------------|
| Balcony Area | 325.61 Sq.ft. / 30.25 Sq.m.   |
| Total Area   | 1778.84 Sq.ft. / 165.26 Sq.m. |