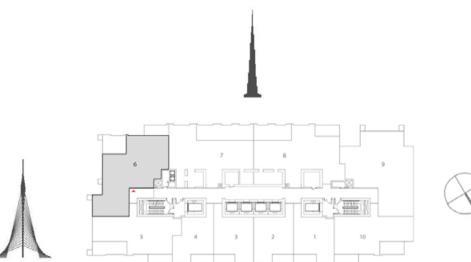

### TOWER 1 2 BEDROOM W/BALCONY UNIT 06/ LEVELS 2-15, 17-35

| Suite Area   | 1059.06 Sq.ft./ | 98.39 Sq.m.  |
|--------------|-----------------|--------------|
| Balcony Area | 86.76 Sq.ft./   | 8.06 Sq.m.   |
| Total Area   | 1145.82 Sq.ft./ | 106.45 Sq.m. |