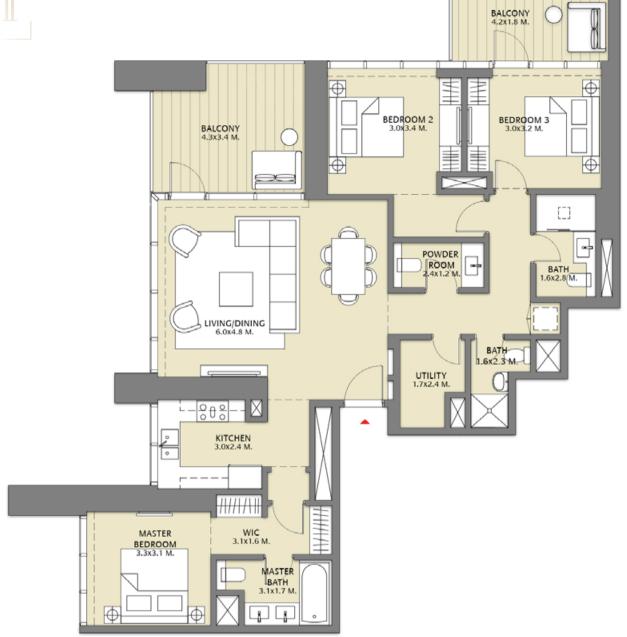

### TOWER 1 2 BEDROOM W/BALCONY UNIT 06/ LEVELS 2-15, 17-35

| Suite Area   | 1059.06 Sq.ft./ | 98.39 Sq.m.  |
|--------------|-----------------|--------------|
| Balcony Area | 86.76 Sq.ft./   | 8.06 Sq.m.   |
| Total Area   | 1145.82 Sq.ft./ | 106.45 Sq.m. |