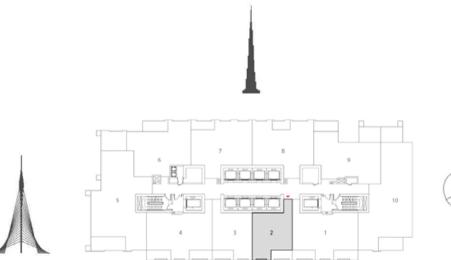

### TOWER 1 1 BEDROOM W/BALCONY UNIT 02/ LEVELS 2-15, 17-35

| Suite Area   | 658.75 Sq.ft. / 61.20 Sq.m. |
|--------------|-----------------------------|
| Balcony Area | 76.42 Sq.ft. / 7.10 Sq.m.   |
| Total Area   | 735.18 Sq.ft. / 68.30 Sq.m. |

### TOWER 1 1 BEDROOM W/BALCONY UNIT 03/ LEVELS 2-15, 17-35

| Suite Area   | 658.75 Sq.ft. / 61.20 Sq.m. |
|--------------|-----------------------------|
| Balcony Area | 76.42 Sq.ft. / 7.10 Sq.m.   |
| Total Area   | 735.18 Sq.ft. / 68.30 Sq.m. |