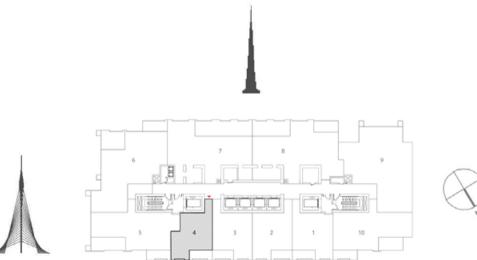

### TOWER 1 2 BEDROOM W/BALCONY UNIT 04/ LEVELS 2-15, 17-35

| Suite Area   | 997.38 Sq.ft./  | 92.66 Sq.m.  |
|--------------|-----------------|--------------|
| Balcony Area | 164.58 Sq.ft./  | 15.29 Sq.m.  |
| Total Area   | 1161.96 Sq.ft./ | 107.95 Sq.m. |