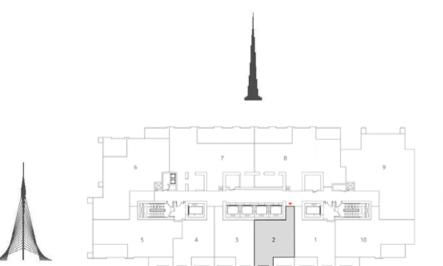

### TOWER 1 1 BEDROOM W/BALCONY UNIT 02/ LEVELS 2-15, 17-35

| Suite Area   | 658.75 Sq.ft. / 61.20 Sq.m. |
|--------------|-----------------------------|
| Balcony Area | 76.42 Sq.ft. / 7.10 Sq.m.   |
| Total Area   | 735.18 Sq.ft. / 68.30 Sq.m. |

### TOWER 1 1 BEDROOM W/BALCONY UNIT 03/ LEVELS 2-15, 17-35

| Suite Area   | 658.75 Sq.ft. / 61.20 Sq.m. |
|--------------|-----------------------------|
| Balcony Area | 76.42 Sq.ft. / 7.10 Sq.m.   |
| Total Area   | 735.18 Sq.ft. / 68.30 Sq.m. |