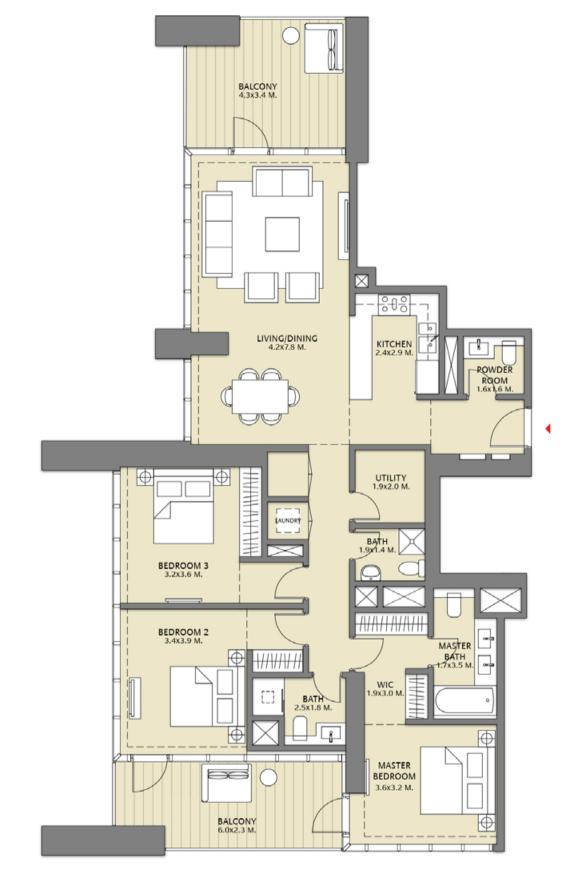

### TOWER 1 3 BEDROOM W/BALCONY UNIT 05/ LEVELS 2-15, 17-35

| Suite Area   | 1522.56 Sq.ft. / 141.45 Sq.m. |
|--------------|-------------------------------|
| Balcony Area | 329.38 Sq.ft. / 30.60 Sq.m.   |
| Total Area   | 1851.93 Sq.ft. / 172.05 Sq.m. |