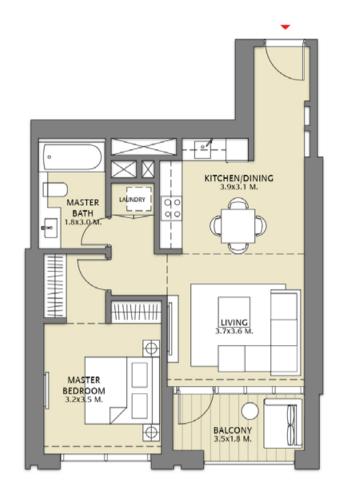

### TOWER 1 1 BEDROOM W/BALCONY UNIT 02/ LEVELS 2-15, 17-35

| Suite Area   | 658.75 Sq.ft. / 61.20 Sq.m. |
|--------------|-----------------------------|
| Balcony Area | 76.42 Sq.ft. / 7.10 Sq.m.   |
| Total Area   | 735.18 Sq.ft. / 68.30 Sq.m. |

### TOWER 1 1 BEDROOM W/BALCONY UNIT 03/ LEVELS 2-15, 17-35

| Suite Area   | 658.75 Sq.ft. / 61.20 Sq.m. |
|--------------|-----------------------------|
| Balcony Area | 76.42 Sq.ft. / 7.10 Sq.m.   |
| Total Area   | 735.18 Sq.ft. / 68.30 Sq.m. |