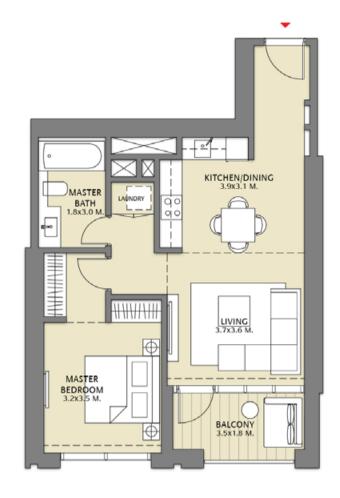

### TOWER 1 1 BEDROOM W/BALCONY UNIT 02/ LEVELS 2-15, 17-35

| Suite Area   | 658.75 Sq.ft. / 61.20 Sq.m. |
|--------------|-----------------------------|
| Balcony Area | 76.42 Sq.ft. / 7.10 Sq.m.   |
| Total Area   | 735.18 Sq.ft. / 68.30 Sq.m. |

### TOWER 1 1 BEDROOM W/BALCONY UNIT 03/ LEVELS 2-15, 17-35

| Suite Area   | 658.75 Sq.ft. / 61.20 Sq.m. |
|--------------|-----------------------------|
| Balcony Area | 76.42 Sq.ft. / 7.10 Sq.m.   |
| Total Area   | 735.18 Sq.ft. / 68.30 Sq.m. |