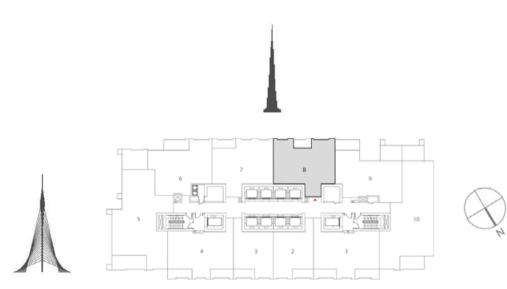

### TOWER 1 2 BEDROOM W/BALCONY UNIT 08/ LEVELS 2-15, 17-35

| Suite Area   | 1046.36 Sq.ft./  | 97.21 Sq.m.  |
|--------------|------------------|--------------|
| Balcony Area | 56.08 Sq.ft./    | 5.21 Sq.m.   |
| Total Area   | 1102.44 Sq.ft. / | 102.42 Sq.m. |