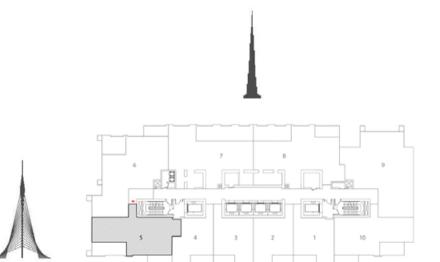

### TOWER 1 3 BEDROOM W/BALCONY UNIT 05/ LEVELS 2-15, 17-35

| Suite Area   | 1522.56 Sq.ft. / 141.45 Sq.m. |
|--------------|-------------------------------|
| Balcony Area | 329.38 Sq.ft. / 30.60 Sq.m.   |
| Total Area   | 1851.93 Sq.ft. / 172.05 Sq.m. |