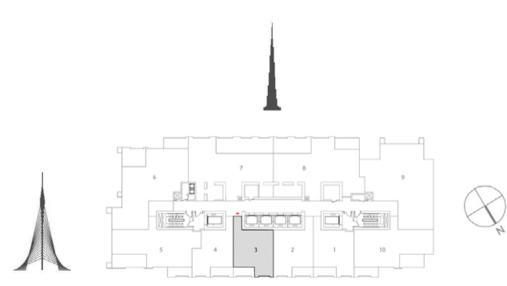

### TOWER 1 1 BEDROOM W/BALCONY UNIT 02/ LEVELS 2-15, 17-35

| Suite Area   | 658.75 Sq.ft. / 61.20 Sq.m. |
|--------------|-----------------------------|
| Balcony Area | 76.42 Sq.ft. / 7.10 Sq.m.   |
| Total Area   | 735.18 Sq.ft. / 68.30 Sq.m. |

### TOWER 1 1 BEDROOM W/BALCONY UNIT 03/ LEVELS 2-15, 17-35

| Suite Area   | 658.75 Sq.ft. / 61.20 Sq.m. |
|--------------|-----------------------------|
| Balcony Area | 76.42 Sq.ft. / 7.10 Sq.m.   |
| Total Area   | 735.18 Sq.ft. / 68.30 Sq.m. |