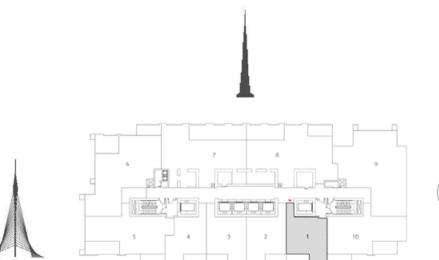

### TOWER 1 1 BEDROOM W/BALCONY UNIT 02/ LEVELS 2-15, 17-35

| Suite Area   | 658.75 Sq.ft. / 61.20 Sq.m. |
|--------------|-----------------------------|
| Balcony Area | 76.42 Sq.ft. / 7.10 Sq.m.   |
| Total Area   | 735.18 Sq.ft. / 68.30 Sq.m. |