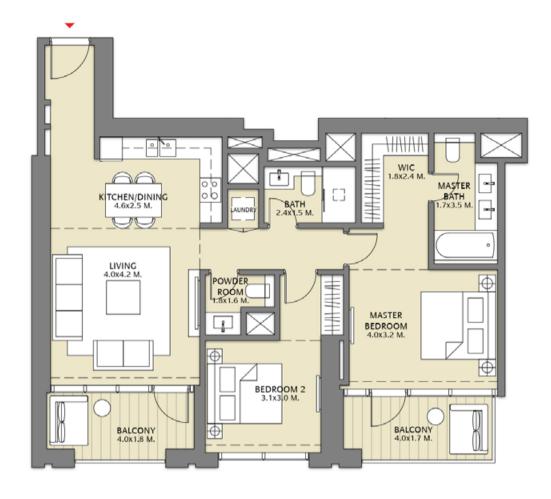

### TOWER 1 2 BEDROOM W/BALCONY UNIT 01/ LEVELS 2-15, 17-35

| Suite Area   | 997.38 Sq.ft./   | 92.66 Sq.m.  |
|--------------|------------------|--------------|
| Balcony Area | 164.58 Sq.ft./   | 15.29 Sq.m.  |
| Total Area   | 1161.96 Sq.ft. / | 107.95 Sq.m. |