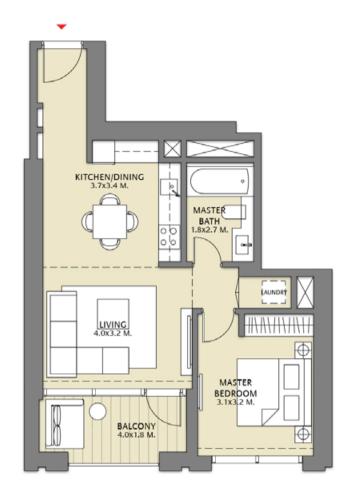

### TOWER 1 1 BEDROOM W/BALCONY UNIT 02/ LEVELS 2-15, 17-35

| Suite Area   | 658.75 Sq.ft. / 61.20 Sq.m. |
|--------------|-----------------------------|
| Balcony Area | 76.42 Sq.ft. / 7.10 Sq.m.   |
| Total Area   | 735.18 Sq.ft. / 68.30 Sq.m. |