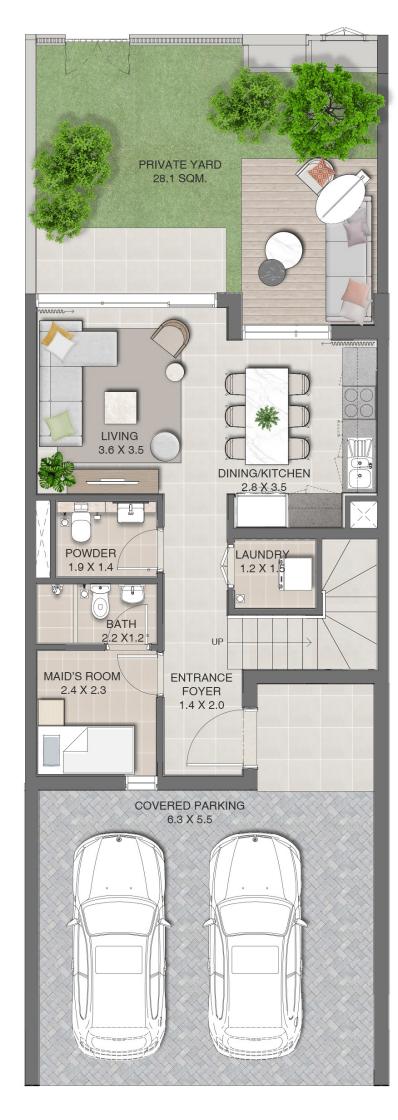

### 3 BEDROOM TOWNHOUSE

UNIT TYPE 1 MIDDLE

| 4PLEX | SQ.FT | SQ.M   |
|-------|-------|--------|
| 2     | 1942  | 180.43 |
| 3     | 1942  | 180.43 |
| 5PLEX |       |        |
| 2     | 1942  | 180.40 |
| 3     | 1939  | 180.18 |
| 4     | 1942  | 180.42 |
| 6PLEX |       |        |
| 2     | 1942  | 180.40 |
| 3     | 1939  | 180.18 |
| 4     | 1940  | 180.20 |
| 5     | 1942  | 180.42 |
| 8PLEX |       |        |
| 2     | 1942  | 180.42 |
| 3     | 1939  | 180.18 |
| 4     | 1939  | 180.18 |
| 5     | 1940  | 180.20 |
| 6     | 1940  | 180.20 |
| 7     | 1942  | 180.42 |

GROUND LEVEL

FIRST LEVEL

JOY