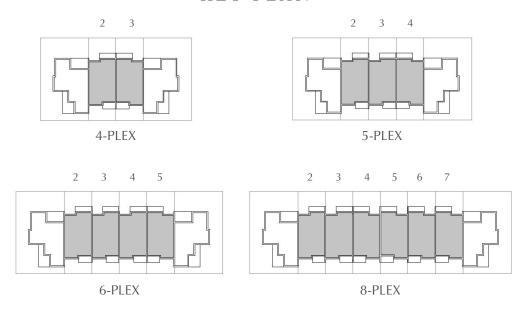

#### UNIT TYPE 1

| 4PLEX | SQ.FT | SQ.M   |
|-------|-------|--------|
| 1     | 2655  | 246.70 |
| 4     | 2655  | 246.70 |
| 5PLEX |       |        |
| 1     | 2655  | 246.70 |
| 5     | 2655  | 246.70 |
| 4     | 1935  | 179.80 |
| 6PLEX |       |        |
| 1     | 2655  | 246.70 |
| 6     | 2655  | 246.70 |
| 8PLEX |       |        |
| 1     | 2655  | 246.70 |
| 8     | 2655  | 246.70 |

#### UNIT TYPE 3

| 4PLEX | SQ.FT | SQ.M   |
|-------|-------|--------|
| 1     | 2643  | 245.57 |
| 4     | 2643  | 245.57 |
| 5PLEX |       |        |
| 1     | 2643  | 245.57 |
| 5     | 2643  | 245.57 |
| 6PLEX |       |        |
| 1     | 2646  | 245.80 |
| 6     | 2646  | 245.80 |
| 8PLEX |       |        |
| 1     | 2646  | 245.80 |
| 8     | 2646  | 245.80 |

#### 4 BEDROOM TOWNHOUSE

UNIT TYPE 5

| 5PLEX (TYPE 5) | SQ.FT | SQ.M   |
|----------------|-------|--------|
| 1              | 2633  | 244.63 |
| 5              | 2633  | 244.63 |

GROUND LEVEL FIRST LEVEL