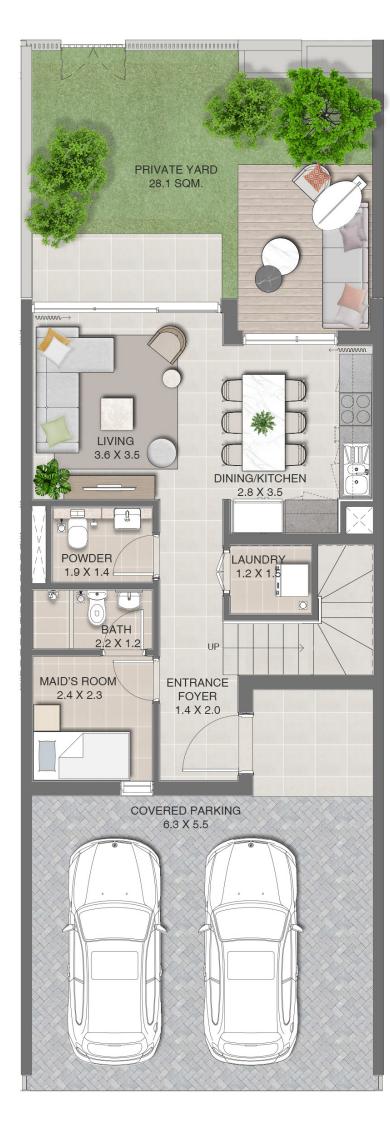

JOY

FLOOR PLANS



**EMAAR** 



JOY

### 3 BEDROOM TOWNHOUSE

UNIT TYPE 1 MIDDLE

| 4PLEX | SQ.FT | SQ.M   |
|-------|-------|--------|
| 2     | 1942  | 180.43 |
| 3     | 1942  | 180.43 |
| 5PLEX |       |        |
| 2     | 1942  | 180.40 |
| 3     | 1939  | 180.18 |
| 4     | 1942  | 180.42 |
| 6PLEX |       |        |
| 2     | 1942  | 180.40 |
| 3     | 1939  | 180.18 |
| 4     | 1940  | 180.20 |
| 5     | 1942  | 180.42 |
| 8PLEX |       |        |
| 2     | 1942  | 180.42 |
| 3     | 1939  | 180.18 |
| 4     | 1939  | 180.18 |
| 5     | 1940  | 180.20 |
| 6     | 1940  | 180.20 |
| 7     | 1942  | 180.42 |







GROUND LEVEL



FIRST LEVEL



JOY

### 3 BEDROOM TOWNHOUSE

UNIT TYPE 2 MIDDLE

| 4PLEX | SQ.FT | SQ.M   |
|-------|-------|--------|
| 2     | 1937  | 179.94 |
| 3     | 1937  | 179.97 |
| 5PLEX |       |        |
| 2     | 1936  | 179.89 |
| 3     | 1935  | 179.72 |
| 4     | 1935  | 179.80 |
| 6PLEX |       |        |
| 2     | 1937  | 179.92 |
| 3     | 1936  | 179.84 |
| 4     | 1934  | 179.68 |
| 5     | 1937  | 179.95 |
| 8PLEX |       |        |
| 2     | 1936  | 179.86 |
| 3     | 1933  | 179.61 |
| 4     | 1934  | 179.71 |
| 5     | 1933  | 179.59 |
| 6     | 1933  | 179.59 |
| 7     | 1936  | 179.86 |







GROUND LEVEL



FIRST LEVEL



JOY

### 3 BEDROOM TOWNHOUSE

UNIT TYPE 3 MIDDLE

| 5PLEX | SQ.FT | SQ.M   |
|-------|-------|--------|
| 2     | 1943  | 180.50 |
| 3