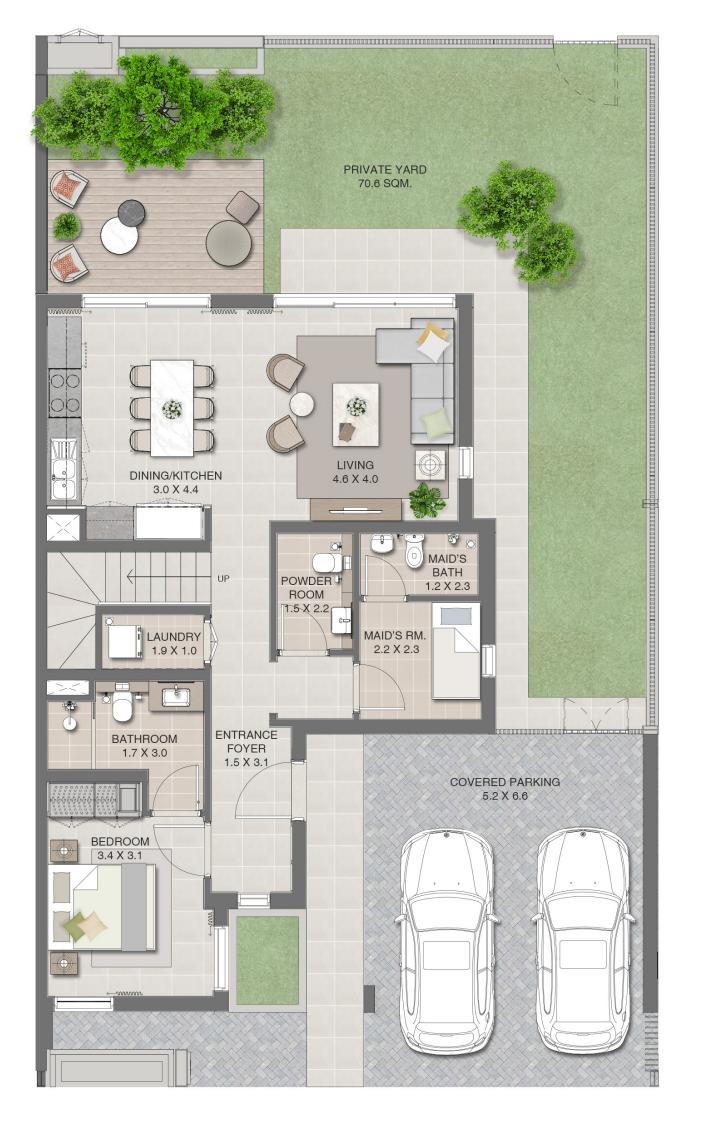

#### 4 BEDROOM TOWNHOUSE

#### UNIT TYPE 1

| 4PLEX | SQ.FT | SQ.M   |
|-------|-------|--------|
| 1     | 2655  | 246.70 |
| 4     | 2655  | 246.70 |
| 5PLEX |       |        |
| 1     | 2655  | 246.70 |
| 5     | 2655  | 246.70 |
| 4     | 1935  | 179.80 |
| 6PLEX |       |        |
| 1     | 2655  | 246.70 |
| 6     | 2655  | 246.70 |
| 8PLEX |       |        |
| 1     | 2655  | 246.70 |
| 8     | 2655  | 246.70 |

GROUND LEVEL FIRST LEVEL

JOY