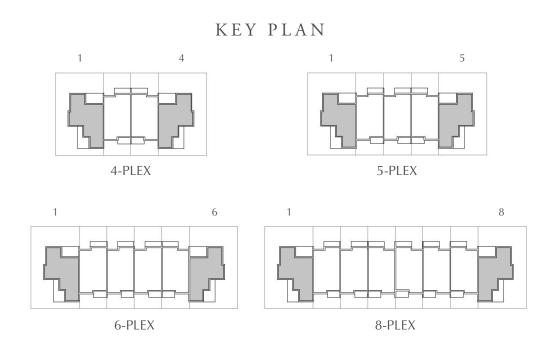

### 3 BEDROOM TOWNHOUSE

UNIT TYPE 1 MIDDLE

| 4PLEX | SQ.FT | SQ.M   |
|-------|-------|--------|
| 2     | 1942  | 180.43 |
| 3     | 1942  | 180.43 |
| 5PLEX |       |        |
| 2     | 1942  | 180.40 |
| 3     | 1939  | 180.18 |
| 4     | 1942  | 180.42 |
| 6PLEX |       |        |
| 2     | 1942  | 180.40 |
| 3     | 1939  | 180.18 |
| 4     | 1940  | 180.20 |
| 5     | 1942  | 180.42 |
| 8PLEX |       |        |
| 2     | 1942  | 180.42 |
| 3     | 1939  | 180.18 |
| 4     | 1939  | 180.18 |
| 5     | 1940  | 180.20 |
| 6     | 1940  | 180.20 |
| 7     | 1942  | 180.42 |

### 3 BEDROOM TOWNHOUSE

UNIT TYPE 2 MIDDLE

| 4PLEX | SQ.FT | SQ.M   |
|-------|-------|--------|
| 2     | 1937  | 179.94 |
| 3     | 1937  | 179.97 |
| 5PLEX |       |        |
| 2     | 1936  | 179.89 |
| 3     | 1935  | 179.72 |
| 4     | 1935  | 179.80 |
| 6PLEX |       |        |
| 2     | 1937  | 179.92 |
| 3     | 1936  | 179.84 |
| 4     | 1934  | 179.68 |
| 5     | 1937  | 179.95 |
| 8PLEX |       |        |
| 2     | 1936  | 179.86 |
| 3     | 1933  | 179.61 |
| 4     | 1934  | 179.71 |
| 5     | 1933  | 179.59 |
| 6     | 1933  | 179.59 |
| 7     | 1936  | 179.86 |

### 3 BEDROOM TOWNHOUSE

UNIT TYPE 3 MIDDLE

| 5PLEX | SQ.FT | SQ.M   |
|-------|-------|--------|
| 2     | 1943  | 180.50 |
| 3     | 1939  | 180.14 |
| 4     | 1942  | 180.41 |

GROUND LEVEL

FIRST LEVEL

JOY