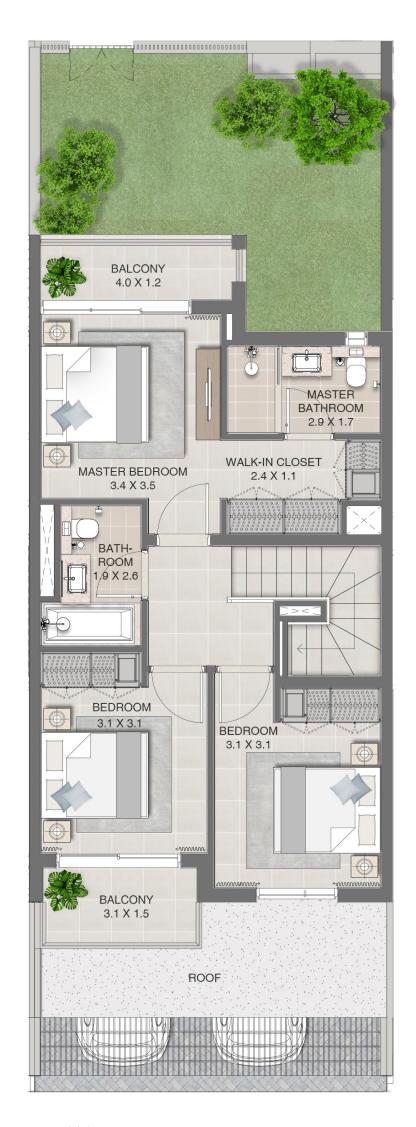

### 3 BEDROOM TOWNHOUSE

UNIT TYPE 2 MIDDLE

| 4PLEX | SQ.FT | SQ.M   |
|-------|-------|--------|
| 2     | 1937  | 179.94 |
| 3     | 1937  | 179.97 |
| 5PLEX |       |        |
| 2     | 1936  | 179.89 |
| 3     | 1935  | 179.72 |
| 4     | 1935  | 179.80 |
| 6PLEX |       |        |
| 2     | 1937  | 179.92 |
| 3     | 1936  | 179.84 |
| 4     | 1934  | 179.68 |
| 5     | 1937  | 179.95 |
| 8PLEX |       |        |
| 2     | 1936  | 179.86 |
| 3     | 1933  | 179.61 |
| 4     | 1934  | 179.71 |
| 5     | 1933  | 179.59 |
| 6     | 1933  | 179.59 |
| 7     | 1936  | 179.86 |

GROUND LEVEL

FIRST LEVEL

JOY