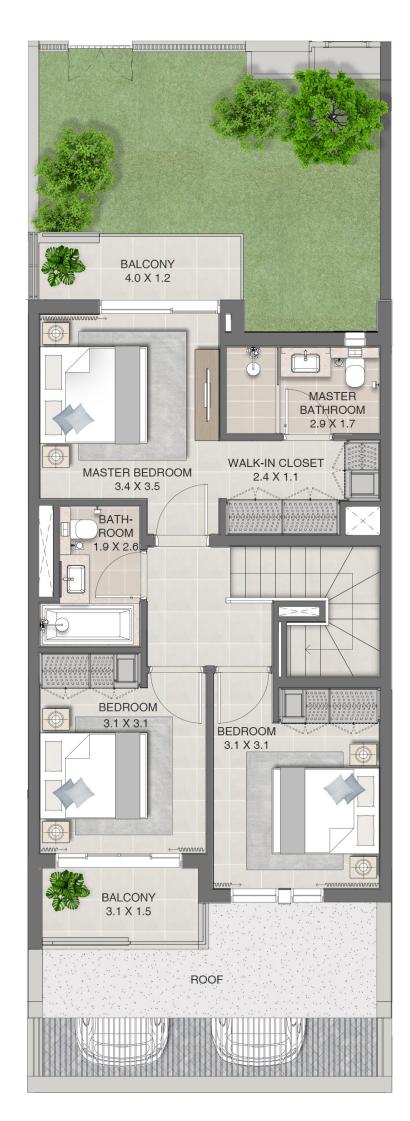

#### 4 BEDROOM TOWNHOUSE

#### UNIT TYPE 1

| 4PLEX | SQ.FT | SQ.M   |
|-------|-------|--------|
| 1     | 2655  | 246.70 |
| 4     | 2655  | 246.70 |
| 5PLEX |       |        |
| 1     | 2655  | 246.70 |
| 5     | 2655  | 246.70 |
| 4     | 1935  | 179.80 |
| 6PLEX |       |        |
| 1     | 2655  | 246.70 |
| 6     | 2655  | 246.70 |
| 8PLEX |       |        |
| 1     | 2655  | 246.70 |
| 8     | 2655  | 246.70 |

GROUND LEVEL FIRST LEVEL

JOY