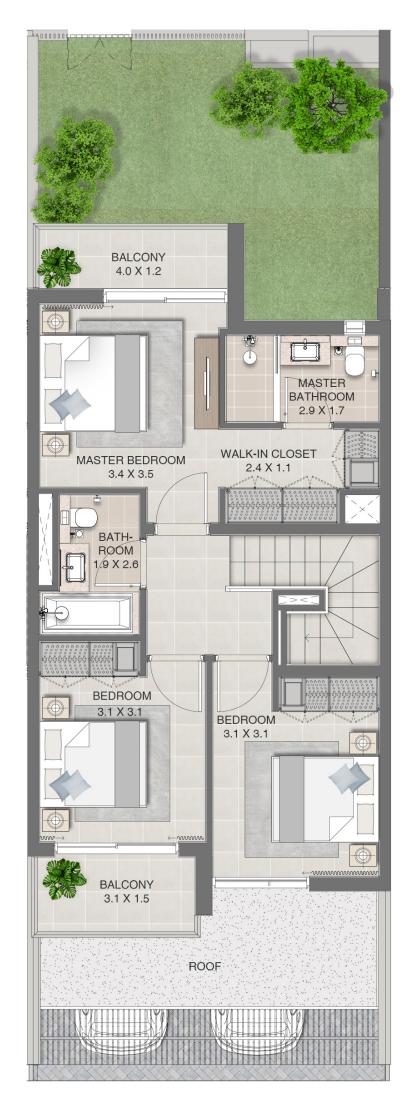

JOY

FLOOR PLANS



**EMAAR** 



JOY

### 3 BEDROOM TOWNHOUSE

UNIT TYPE 1 MIDDLE

| 4PLEX | SQ.FT | SQ.M   |
|-------|-------|--------|
| 2     | 1942  | 180.43 |
| 3     | 1942  | 180.43 |
| 5PLEX |       |        |
| 2     | 1942  | 180.40 |
| 3     | 1939  | 180.18 |
| 4     | 1942  | 180.42 |
| 6PLEX |       |        |
| 2     | 1942  | 180.40 |
| 3     | 1939  | 180.18 |
| 4     | 1940  | 180.20 |
| 5     | 1942  | 180.42 |
| 8PLEX |       |        |
| 2     | 1942  | 180.42 |
| 3     | 1939  | 180.18 |
| 4     | 1939  | 180.18 |
| 5     | 1940  | 180.20 |
| 6     | 1940  | 180.20 |
| 7     | 1942  | 180.42 |







GROUND LEVEL



FIRST LEVEL



JOY

### 3 BEDROOM TOWNHOUSE

UNIT TYPE 2 MIDDLE

| 4PLEX | SQ.FT | SQ.M   |
|-------|-------|--------|
| 2     | 1937  | 179.94 |
| 3     | 1937  | 179.97 |
| 5PLEX |       |        |
| 2     | 1936  | 179.89 |
| 3     | 1935  | 179.72 |
| 4     | 1935  | 179.80 |
| 6PLEX |       |        |
| 2     | 1937  | 179.92 |
| 3     | 1936  | 179.84 |
| 4     | 1934  | 179.68 |
| 5     | 1937  | 179.95 |
| 8PLEX |       |        |
| 2     | 1936  | 179.86 |
| 3     | 1933  | 179.61 |
| 4     | 1934  | 179.71 |
| 5     | 1933  | 179.59 |
| 6     | 1933  | 179.59 |
| 7     | 1936  | 179.86 |







GROUND LEVEL



FIRST LEVEL



JOY

### 3 BEDROOM TOWNHOUSE

UNIT TYPE 3 MIDDLE

| 5PLEX | SQ.FT | SQ.M   |
|-------|-------|--------|
| 2     | 1943  | 180.50 |
| 3     | 1939  | 180.14