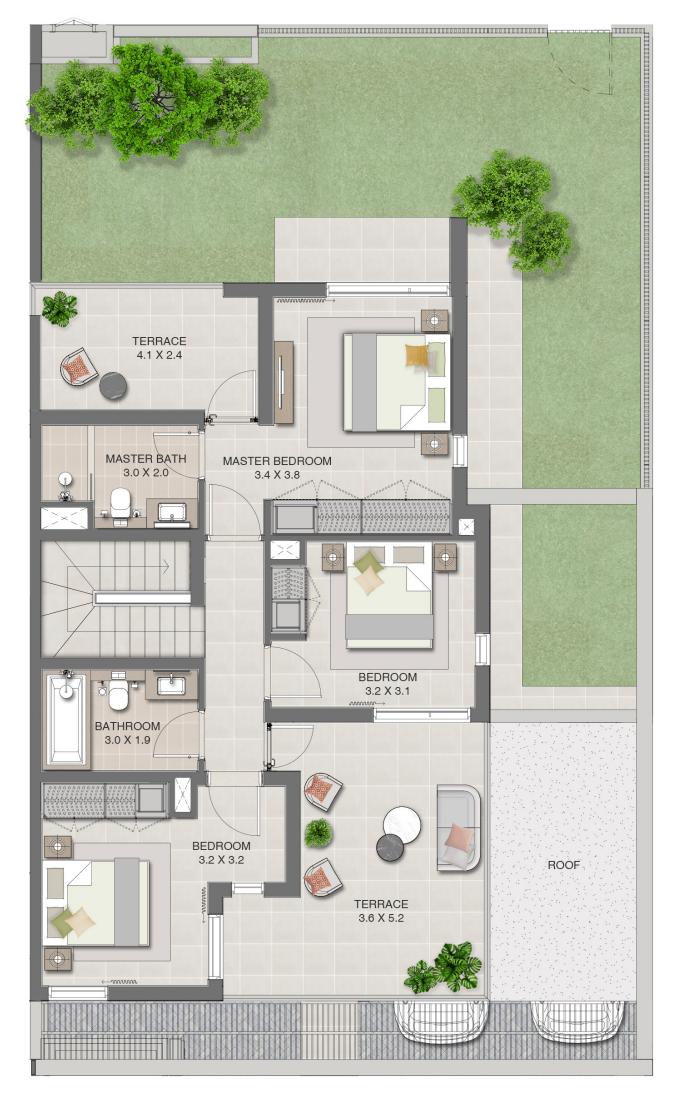

#### 4 BEDROOM TOWNHOUSE

#### UNIT TYPE 1

| 4PLEX | SQ.FT | SQ.M   |
|-------|-------|--------|
| 1     | 2655  | 246.70 |
| 4     | 2655  | 246.70 |
| 5PLEX |       |        |
| 1     | 2655  | 246.70 |
| 5     | 2655  | 246.70 |
| 4     | 1935  | 179.80 |
| 6PLEX |       |        |
| 1     | 2655  | 246.70 |
| 6     | 2655  | 246.70 |
| 8PLEX |       |        |
| 1     | 2655  | 246.70 |
| 8     | 2655  | 246.70 |

GROUND LEVEL FIRST LEVEL

JOY