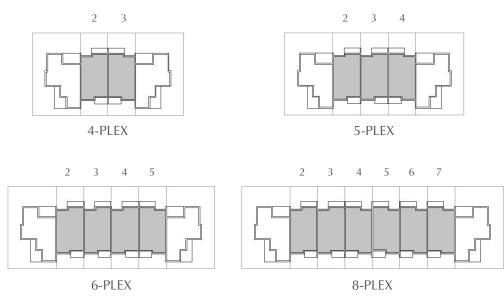

### 3 BEDROOM TOWNHOUSE

UNIT TYPE 1 MIDDLE

| 4PLEX | SQ.FT | SQ.M   |
|-------|-------|--------|
| 2     | 1942  | 180.43 |
| 3     | 1942  | 180.43 |
| 5PLEX |       |        |
| 2     | 1942  | 180.40 |
| 3     | 1939  | 180.18 |
| 4     | 1942  | 180.42 |
| 6PLEX |       |        |
| 2     | 1942  | 180.40 |
| 3     | 1939  | 180.18 |
| 4     | 1940  | 180.20 |
| 5     | 1942  | 180.42 |
| 8PLEX |       |        |
| 2     | 1942  | 180.42 |
| 3     | 1939  | 180.18 |
| 4     | 1939  | 180.18 |
| 5     | 1940  | 180.20 |
| 6     | 1940  | 180.20 |
| 7     | 1942  | 180.42 |

### 3 BEDROOM TOWNHOUSE

UNIT TYPE 2 MIDDLE

| 4PLEX | SQ.FT | SQ.M   |
|-------|-------|--------|
| 2     | 1937  | 179.94 |
| 3     | 1937  | 179.97 |
| 5PLEX |       |        |
| 2     | 1936  | 179.89 |
| 3     | 1935  | 179.72 |
| 4     | 1935  | 179.80 |
| 6PLEX |       |        |
| 2     | 1937  | 179.92 |
| 3     | 1936  | 179.84 |
| 4     | 1934  | 179.68 |
| 5     | 1937  | 179.95 |
| 8PLEX |       |        |
| 2     | 1936  | 179.86 |
| 3     | 1933  | 179.61 |
| 4     | 1934  | 179.71 |
| 5     | 1933  | 179.59 |
| 6     | 1933  | 179.59 |
| 7     | 1936  | 179.86 |

### 3 BEDROOM TOWNHOUSE

UNIT TYPE 3 MIDDLE

| 5PLEX | SQ.FT | SQ.M   |
|-------|-------|--------|
| 2     | 1943  | 180.50 |
| 3     | 1939  | 180.14 |
| 4     | 1942  | 180.41 |

GROUND LEVEL

FIRST LEVEL

JOY