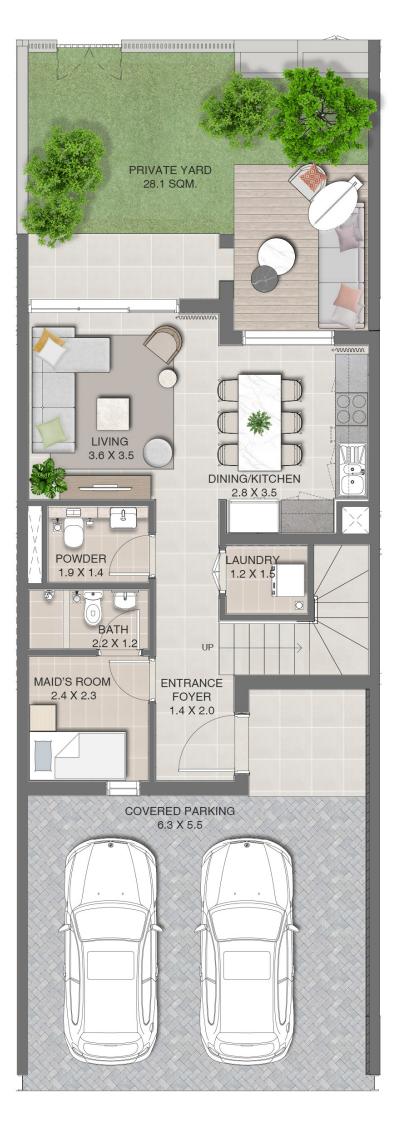

### 3 BEDROOM TOWNHOUSE

UNIT TYPE 2 MIDDLE

| 4PLEX | SQ.FT | SQ.M   |
|-------|-------|--------|
| 2     | 1937  | 179.94 |
| 3     | 1937  | 179.97 |
| 5PLEX |       |        |
| 2     | 1936  | 179.89 |
| 3     | 1935  | 179.72 |
| 4     | 1935  | 179.80 |
| 6PLEX |       |        |
| 2     | 1937  | 179.92 |
| 3     | 1936  | 179.84 |
| 4     | 1934  | 179.68 |
| 5     | 1937  | 179.95 |
| 8PLEX |       |        |
| 2     | 1936  | 179.86 |
| 3     | 1933  | 179.61 |
| 4     | 1934  | 179.71 |
| 5     | 1933  | 179.59 |
| 6     | 1933  | 179.59 |
| 7     | 1936  | 179.86 |

GROUND LEVEL

FIRST LEVEL

JOY