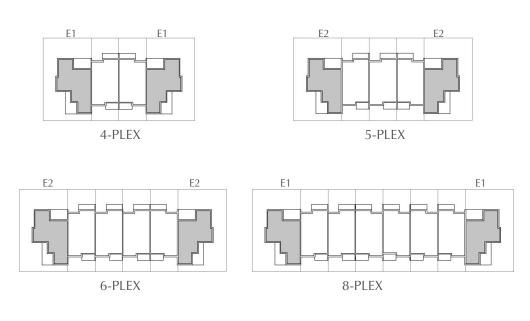

## 4 BEDROOM TOWNHOUSE

UNIT TYPE 1 END

| E 1 | 2439 SQ.FT. | 226.60 SQ.M. |
|-----|-------------|--------------|
| E2  | 2439 SQ.FT. | 226.61 SQ.M. |

KEY PLAN

discretion. 4. Actual area may vary from the stated area. 5. Drawings not to scale. 6. All images used are for illustrative purposes only and do not represent the actual size, features, specifications, fittings, and furnishings. 7. The developer reserves the right to make revisions / alterations, at it's absolute discretion, without any liability whatsoever.

## 4 BEDROOM TOWNHOUSE

UNIT TYPE 2 END

| E 1 | 2445 SQ.FT. | 227.14 SQ.M. |
|-----|-------------|--------------|
| E2  | 2445 SQ.FT. | 227.19 SQ.M. |

discretion. 4. Actual area may vary from the stated area. 5. Drawings not to scale. 6. All images used are for illustrative purposes only and do not represent the actual size, features, specifications, fittings, and furnishings. 7. The developer reserves the right to make revisions / alterations, at it's absolute discretion, without any liability whatsoever.