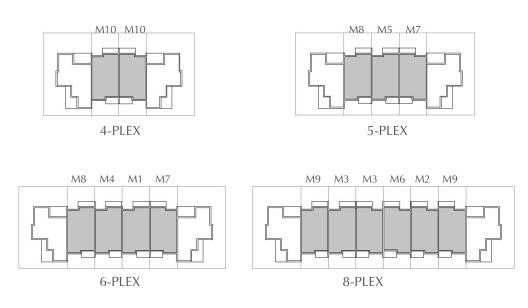

## 3 BEDROOM TOWNHOUSE

UNIT TYPE 1 MIDDLE

| M1  | 1937 SQ.FT. | 179.98 SQ.M. |
|-----|-------------|--------------|
| M2  | 1937 SQ.FT. | 179.99 SQ.M. |
| M3  | 1938 SQ.FT. | 180.03 SQ.M. |
| M4  | 1938 SQ.FT. | 180.03 SQ.M. |
| M5  | 1939 SQ.FT. | 180.14 SQ.M. |
| M6  | 1939 SQ.FT. | 180.18 SQ.M. |
| M7  | 1939 SQ.FT. | 180.18 SQ.M. |
| M8  | 1940 SQ.FT. | 180.23 SQ.M. |
| M9  | 1941 SQ.FT. | 180.30 SQ.M. |
| M10 | 1941 SQ.FT. | 180.35 SQ.M. |

## 3 BEDROOM TOWNHOUSE

UNIT TYPE 2 MIDDLE

| M 1 | 1938 SQ.FT. | 180.06 SQ.M. |
|-----|-------------|--------------|
| M2  | 1939 SQ.FT. | 180.11 SQ.M. |
| M3  | 1939 SQ.FT. | 180.18 SQ.M. |
| M4  | 1940 SQ.FT. | 180.23 SQ.M. |
| M5  | 1941 SQ.FT. | 180.33 SQ.M. |
| M6  | 1942 SQ.FT. | 180.37 SQ.M. |
| M7  | 1943 SQ.FT. | 180.47 SQ.M. |
| M8  | 1943 SQ.FT. | 180.50 SQ.M. |
| M9  | 1944 SQ.FT. | 180.56 SQ.M. |

## 4 BEDROOM TOWNHOUSE

UNIT TYPE 1 END

| E 1 | 2439 SQ.FT. | 226.60 SQ.M. |
|-----|-------------|--------------|
| E2  | 2439 SQ.FT. | 226.61 SQ.M. |

KEY PLAN

discretion. 4. Actual area may vary from the stated area. 5. Drawings not to scale. 6. All images used are for illustrative purposes only and do not represent the actual size, features, specifications, fittings, and furnishings. 7. The developer reserves the right to make revisions / alterations, at it's absolute discretion, without any liability whatsoever.

## 4 BEDROOM TOWNHOUSE

UNIT TYPE 2 END

| E 1 | 2445 SQ.FT. | 227.14 SQ.M. |
|-----|-------------|--------------|
| E2  | 2445 SQ.FT. | 227.19 SQ.M. |

discretion. 4. Actual area may vary from the stated area. 5. Drawings not to scale. 6. All images used are for illustrative purposes only and do not represent the actual size, features, specifications, fittings, and furnishings. 7. The developer reserves the right to make revisions / alterations, at it's absolute discretion, without any liability whatsoever.