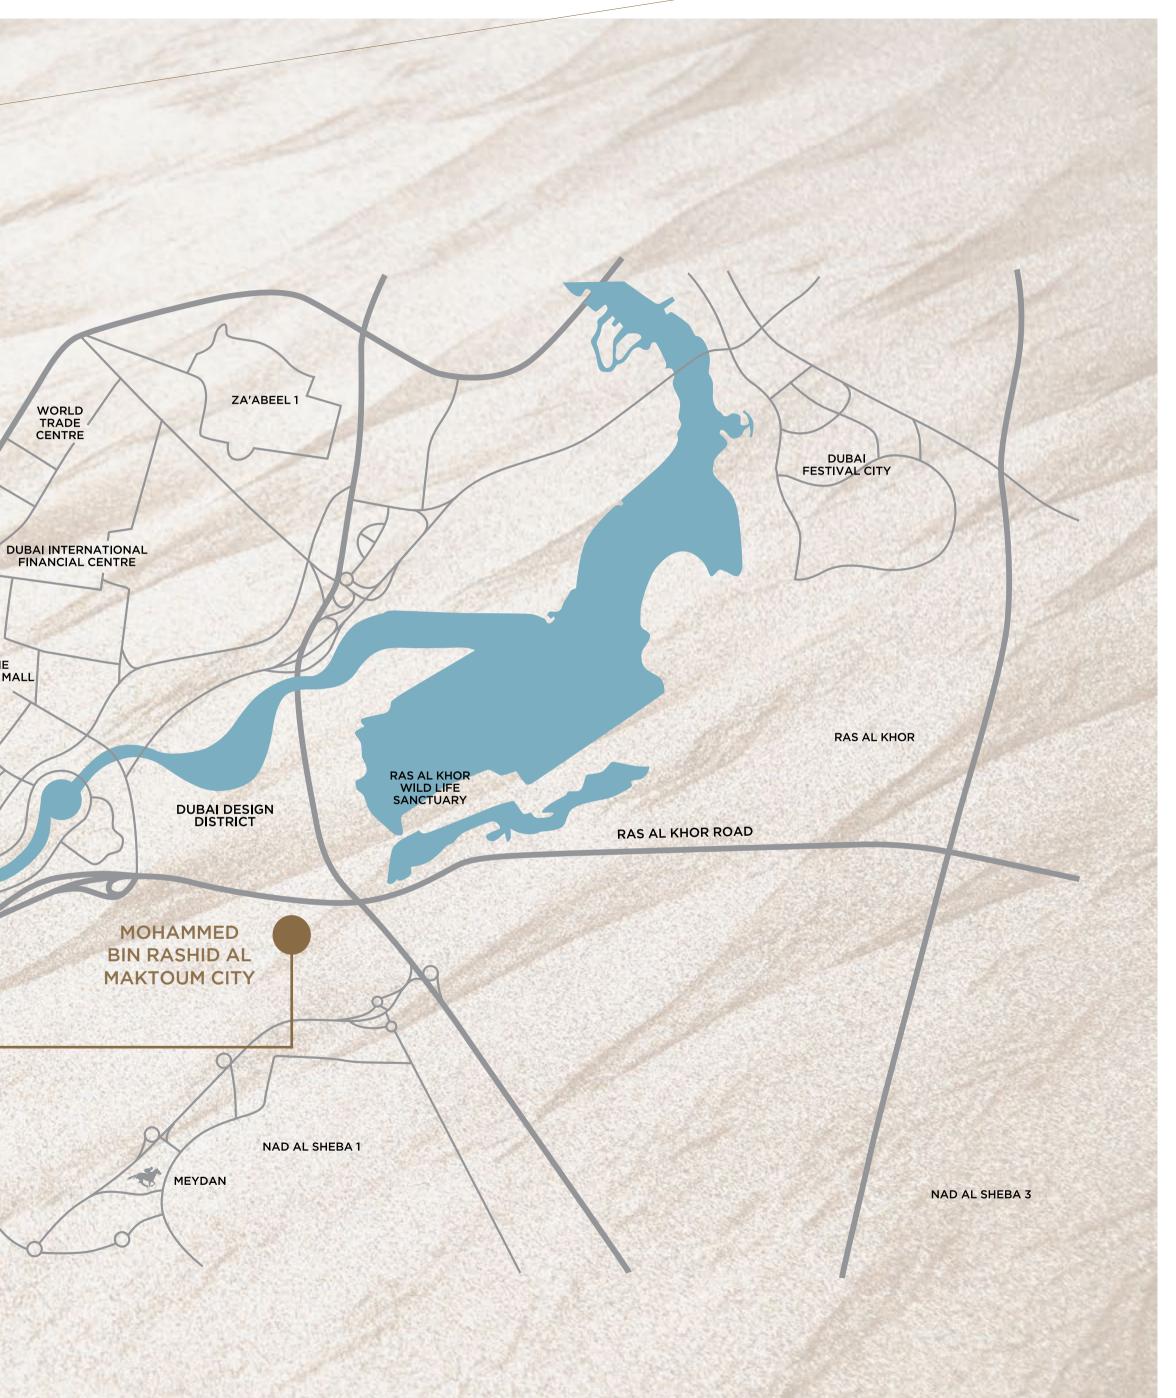

### EXACTLY WHERE YOU ARE SUPPOSED TO BE

- 2km from Burj Khalifa and Downtown Dubai
- 1km from Meydan Racecourse, The Meydan and
  - The Meydan One Mall
- 3km from Dubai International Financial Centre
- 4km from Dubai World Trade Centre

### W I L T O N — TERRACES II —

AL QUOZ POND PARK

BUSINESS

RAS AL WHOR ROAD

Streit Hy 24 160 0000

THE DUBAI MALL

BURJ KHALIFA

### A BENCHMARK FOR LIFESTYLE EXPERIENCES

Alongside MBR City and Downtown Dubai, is the Dubai Water Canal, a 3.2km waterway extending from the Creek to Business Bay, all the way to the Arabian Gulf. Lined with trendy hotels, restaurants and high-end retail options, the Dubai Water Canal promises an unparalleled experience to its residents.