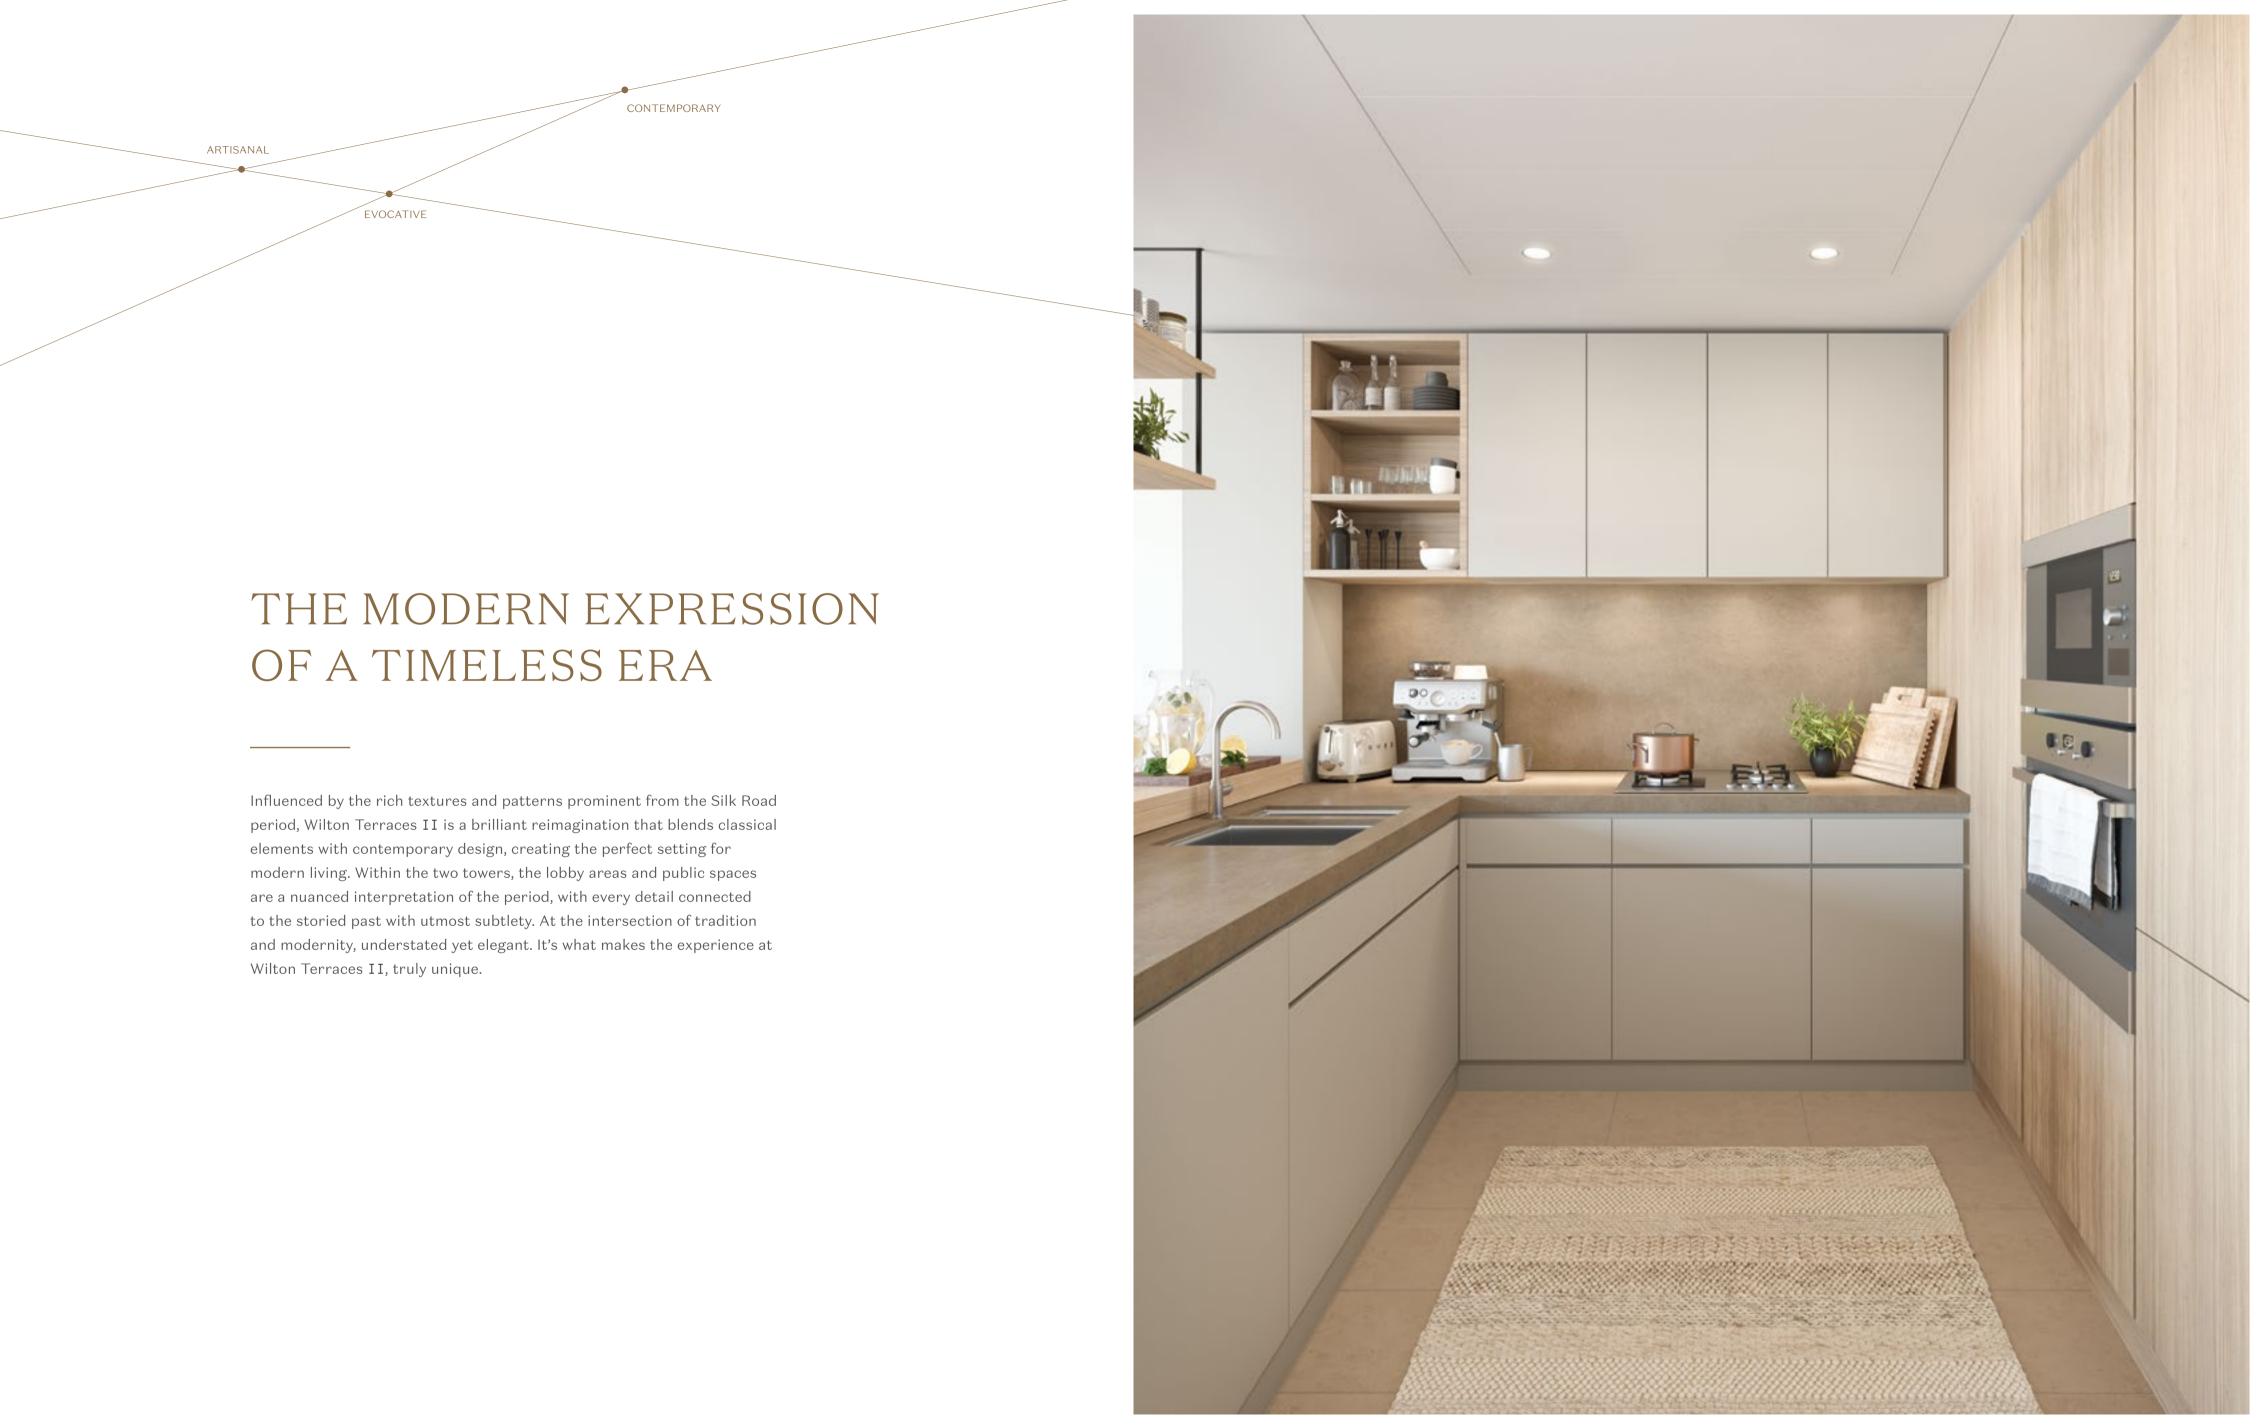

### AN UNMATCHED QUALITY OF LIFE

A mark of refined craftsmanship and sheer attention to detail, Wilton Terraces II creates an atmosphere that effortlessly blends sophistication and style. The welcoming heart of the home, the kitchen is lined with custom cabinetry and polished countertops, furnished with a fully integrated state-of-the-art refrigerator and signature sinks and fixtures.

The apartments also come fitted with separate laundry cabinets, built-in wardrobes and cabinets in the bathroom all with flexible shelves to offer maximum usage capacity. Designed to exceed the most demanding expectations, these luxury homes are the very embodiment of uncompromising excellence and unsurpassed elegance.