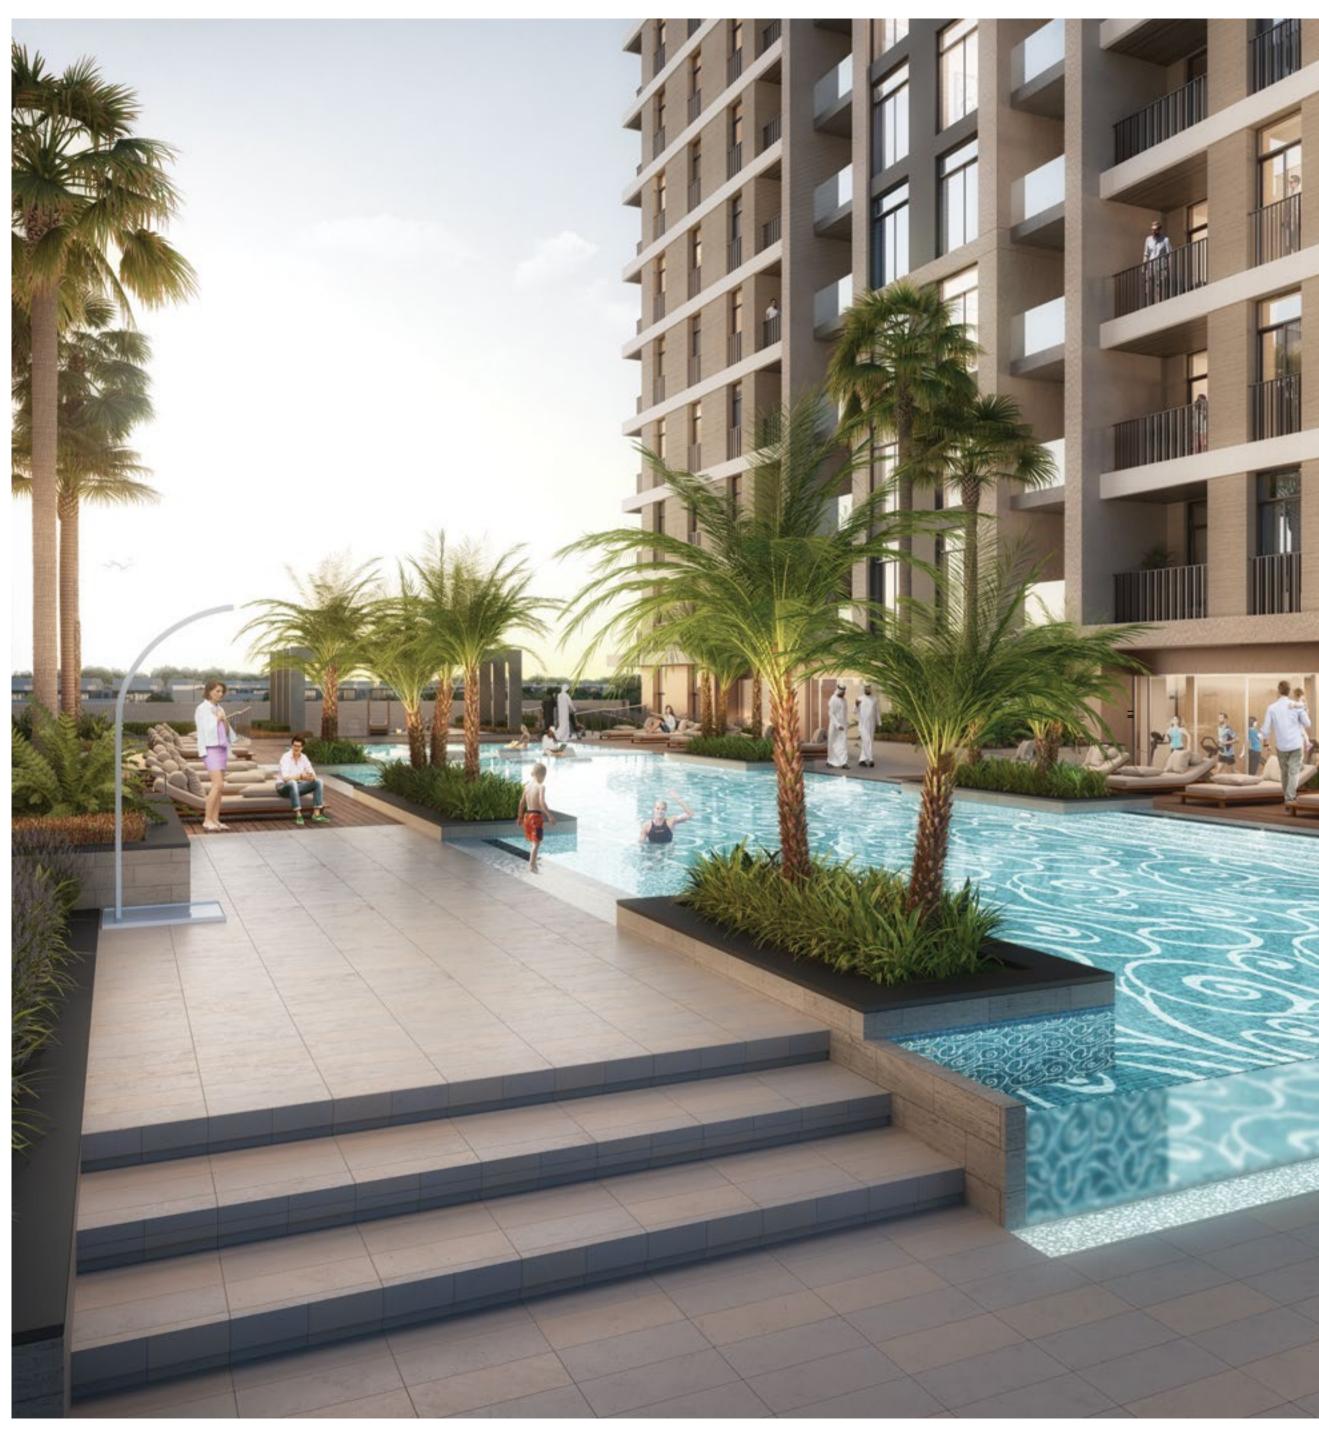

### A GLIMPSE INTO WILTON TERRACES II

**14 LEVELS** 

GYM

SWIMMING POOL CHILDREN'S PLAY AREA

KID'S SWIMMING POOL BARBEQUE AREA RETAIL & ENTERTAINMENT VENUES

COMMUNITY LIVING

### LIFE BEYOND COMPARE

Wilton Terraces II has been designed to elevate the lifestyles of individuals and families who will call it home. Between the two towers is a well-appointed recreational space, conceptualised to offer the most premium of leisure facilities in an atmosphere designed for families to thrive.

Take a dip in the glistening waters of the swimming pool, keep fit at the state-of-the-art gymnasium or take turns at the grill in the barbeque area, while you entertain a few friends. Children can take their first swimming lessons at the kid's pool, engage in activities at the indoor children's play area or connect with the outdoors at the beautifully landscaped gardens and parks surrounding the towers.