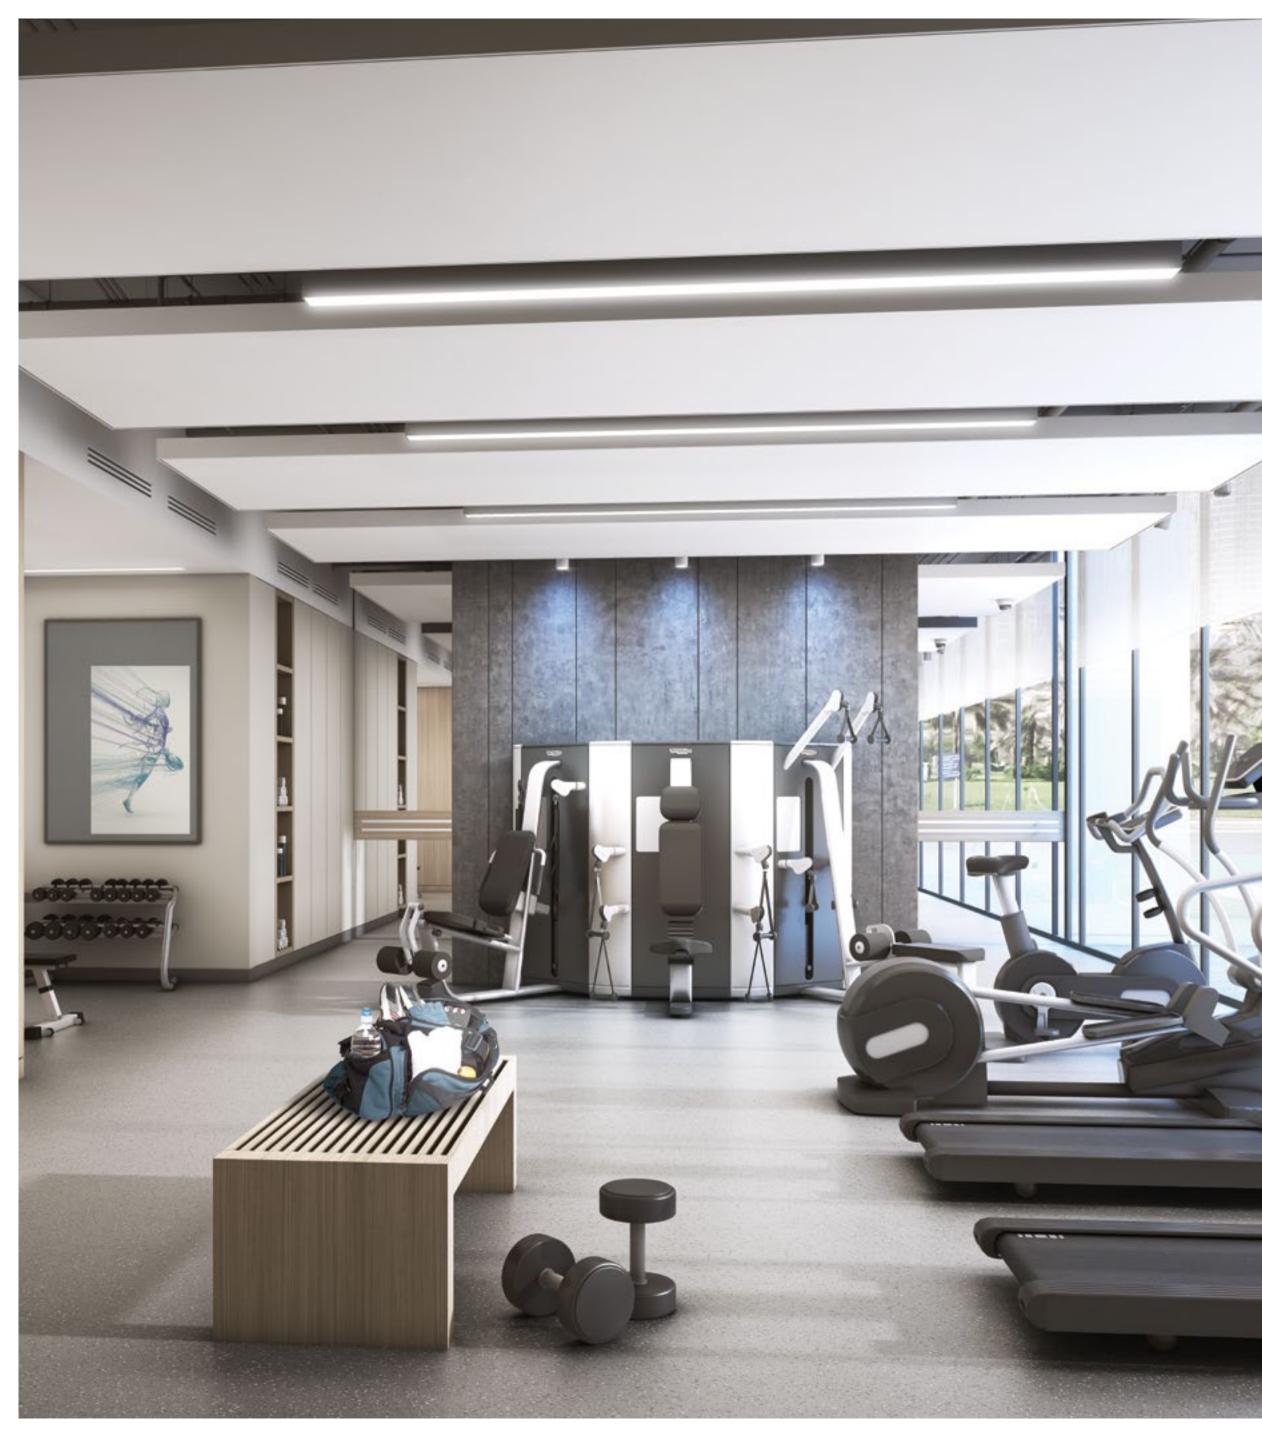

### A GLIMPSE INTO WILTON TERRACES II

**14 LEVELS** 

GYM

SWIMMING POOL CHILDREN'S PLAY AREA

KID'S SWIMMING POOL BARBEQUE AREA RETAIL & ENTERTAINMENT VENUES

COMMUNITY LIVING

Take a dip in the glistening waters of the swimming pool, keep fit at the state-of-the-art gymnasium or take turns at the grill in the barbeque area, while you entertain a few friends. Children can take their first swimming lessons at the kid's pool, engage in activities at the indoor children's play area or connect with the outdoors at the beautifully landscaped gardens and parks surrounding the towers.