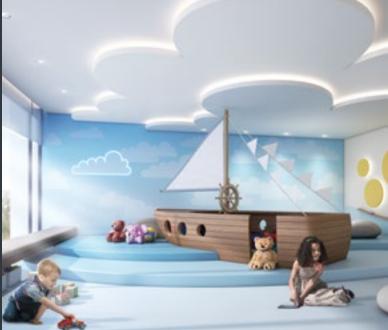

### A GLIMPSE INTO WILTON TERRACES II

**14 LEVELS** 

GYM

SWIMMING POOL CHILDREN'S PLAY AREA

KID'S SWIMMING POOL BARBEQUE AREA RETAIL & ENTERTAINMENT VENUES

COMMUNITY LIVING

Take a dip in the glistening waters of the swimming pool, keep fit at the state-of-the-art gymnasium or take turns at the grill in the barbeque area, while you entertain a few friends. Children can take their first swimming lessons at the kid's pool, engage in activities at the indoor children's play area or connect with the outdoors at the beautifully landscaped gardens and parks surrounding the towers.