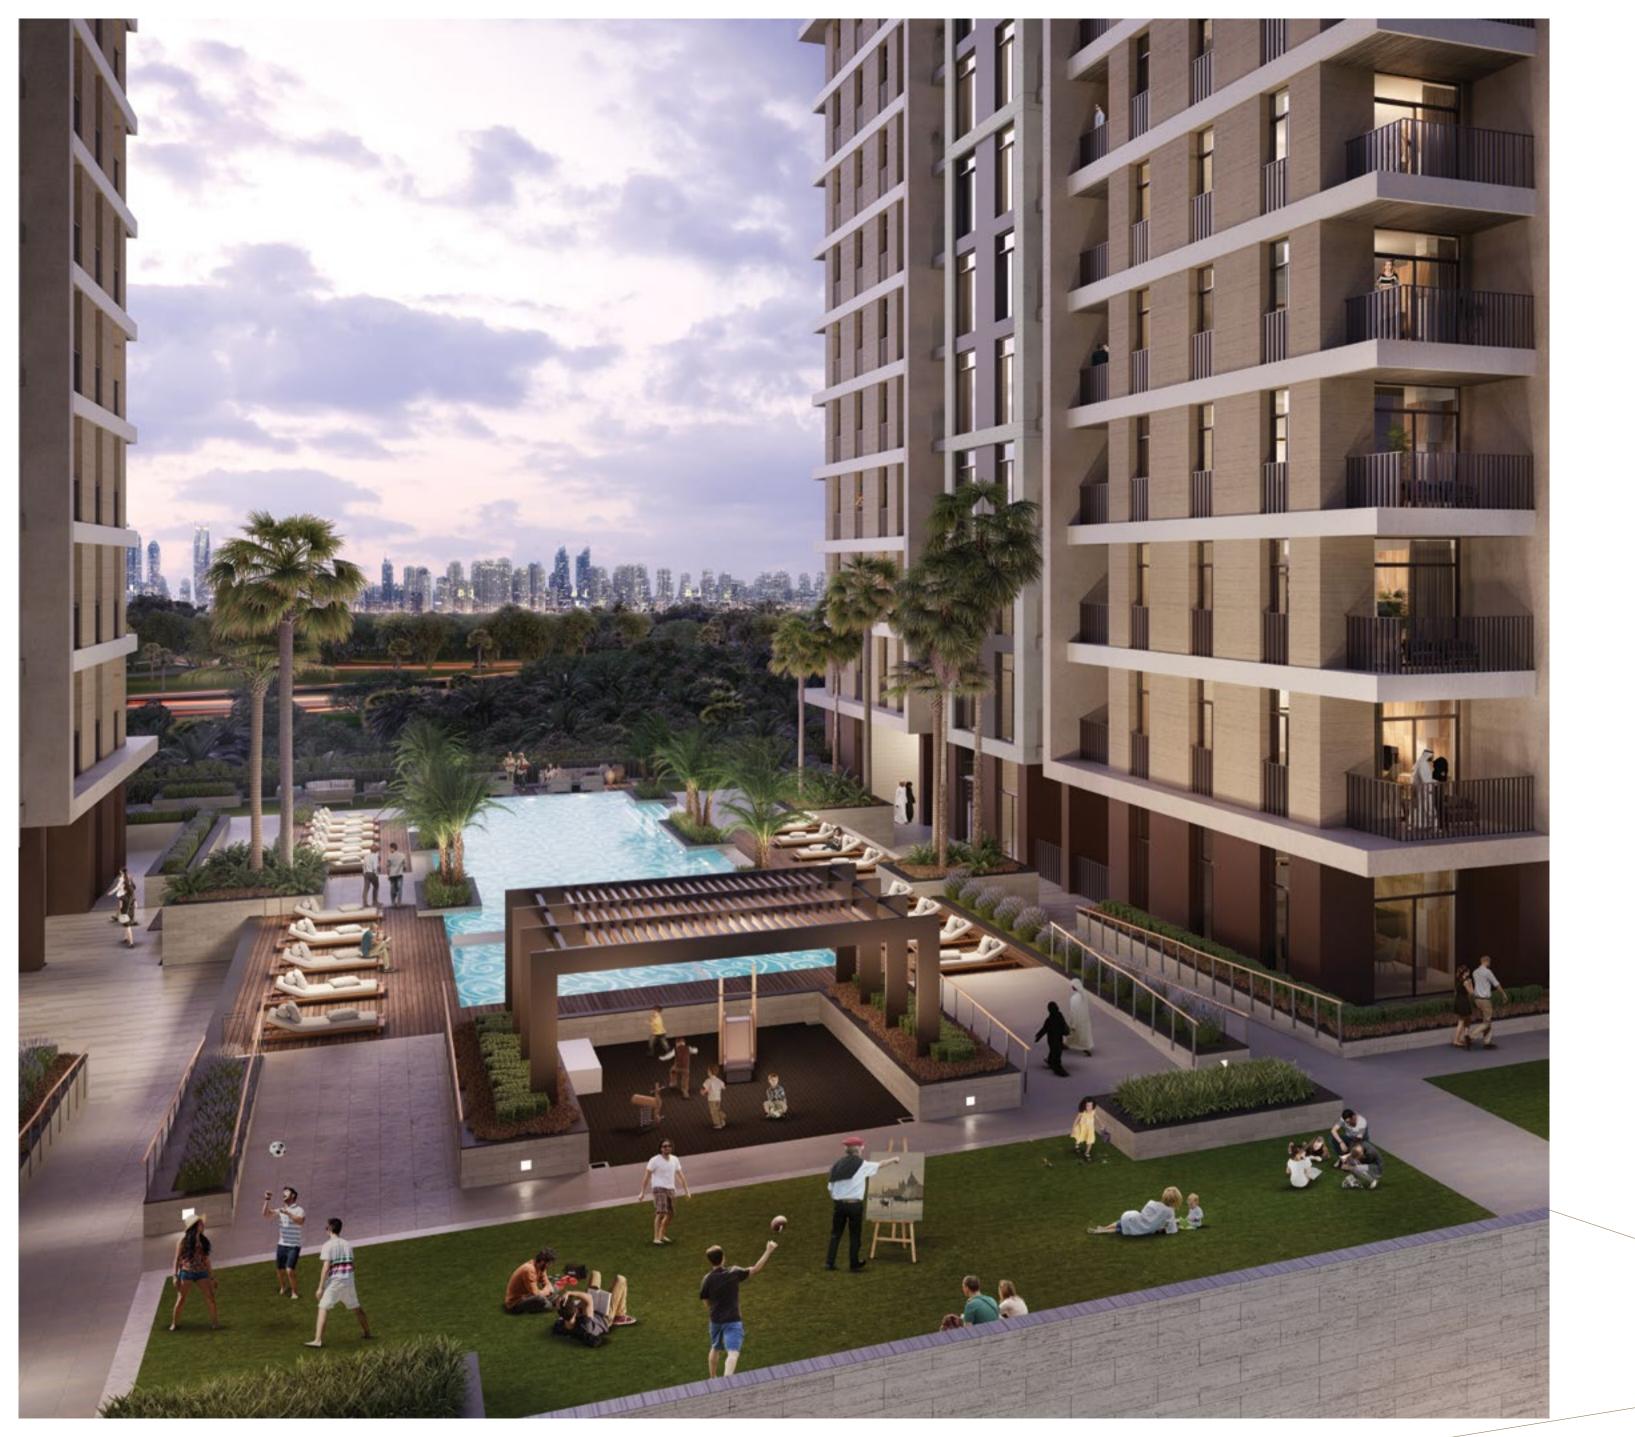

### A GLIMPSE INTO WILTON TERRACES II

**14 LEVELS** 

GYM

SWIMMING POOL CHILDREN'S PLAY AREA

KID'S SWIMMING POOL BARBEQUE AREA RETAIL & ENTERTAINMENT VENUES

COMMUNITY LIVING

### LIFE BEYOND COMPARE

Wilton Terraces II has been designed to elevate the lifestyles of individuals and families who will call it home. Between the two towers is a well-appointed recreational space, conceptualised to offer the most premium of leisure facilities in an atmosphere designed for families to thrive.

Take a dip in the glistening waters of the swimming pool, keep fit at the state-of-the-art gymnasium or take turns at the grill in the barbeque area, while you entertain a few friends. Children can take their first swimming lessons at the kid's pool, engage in activities at the indoor children's play area or connect with the outdoors at the beautifully landscaped gardens and parks surrounding the towers.