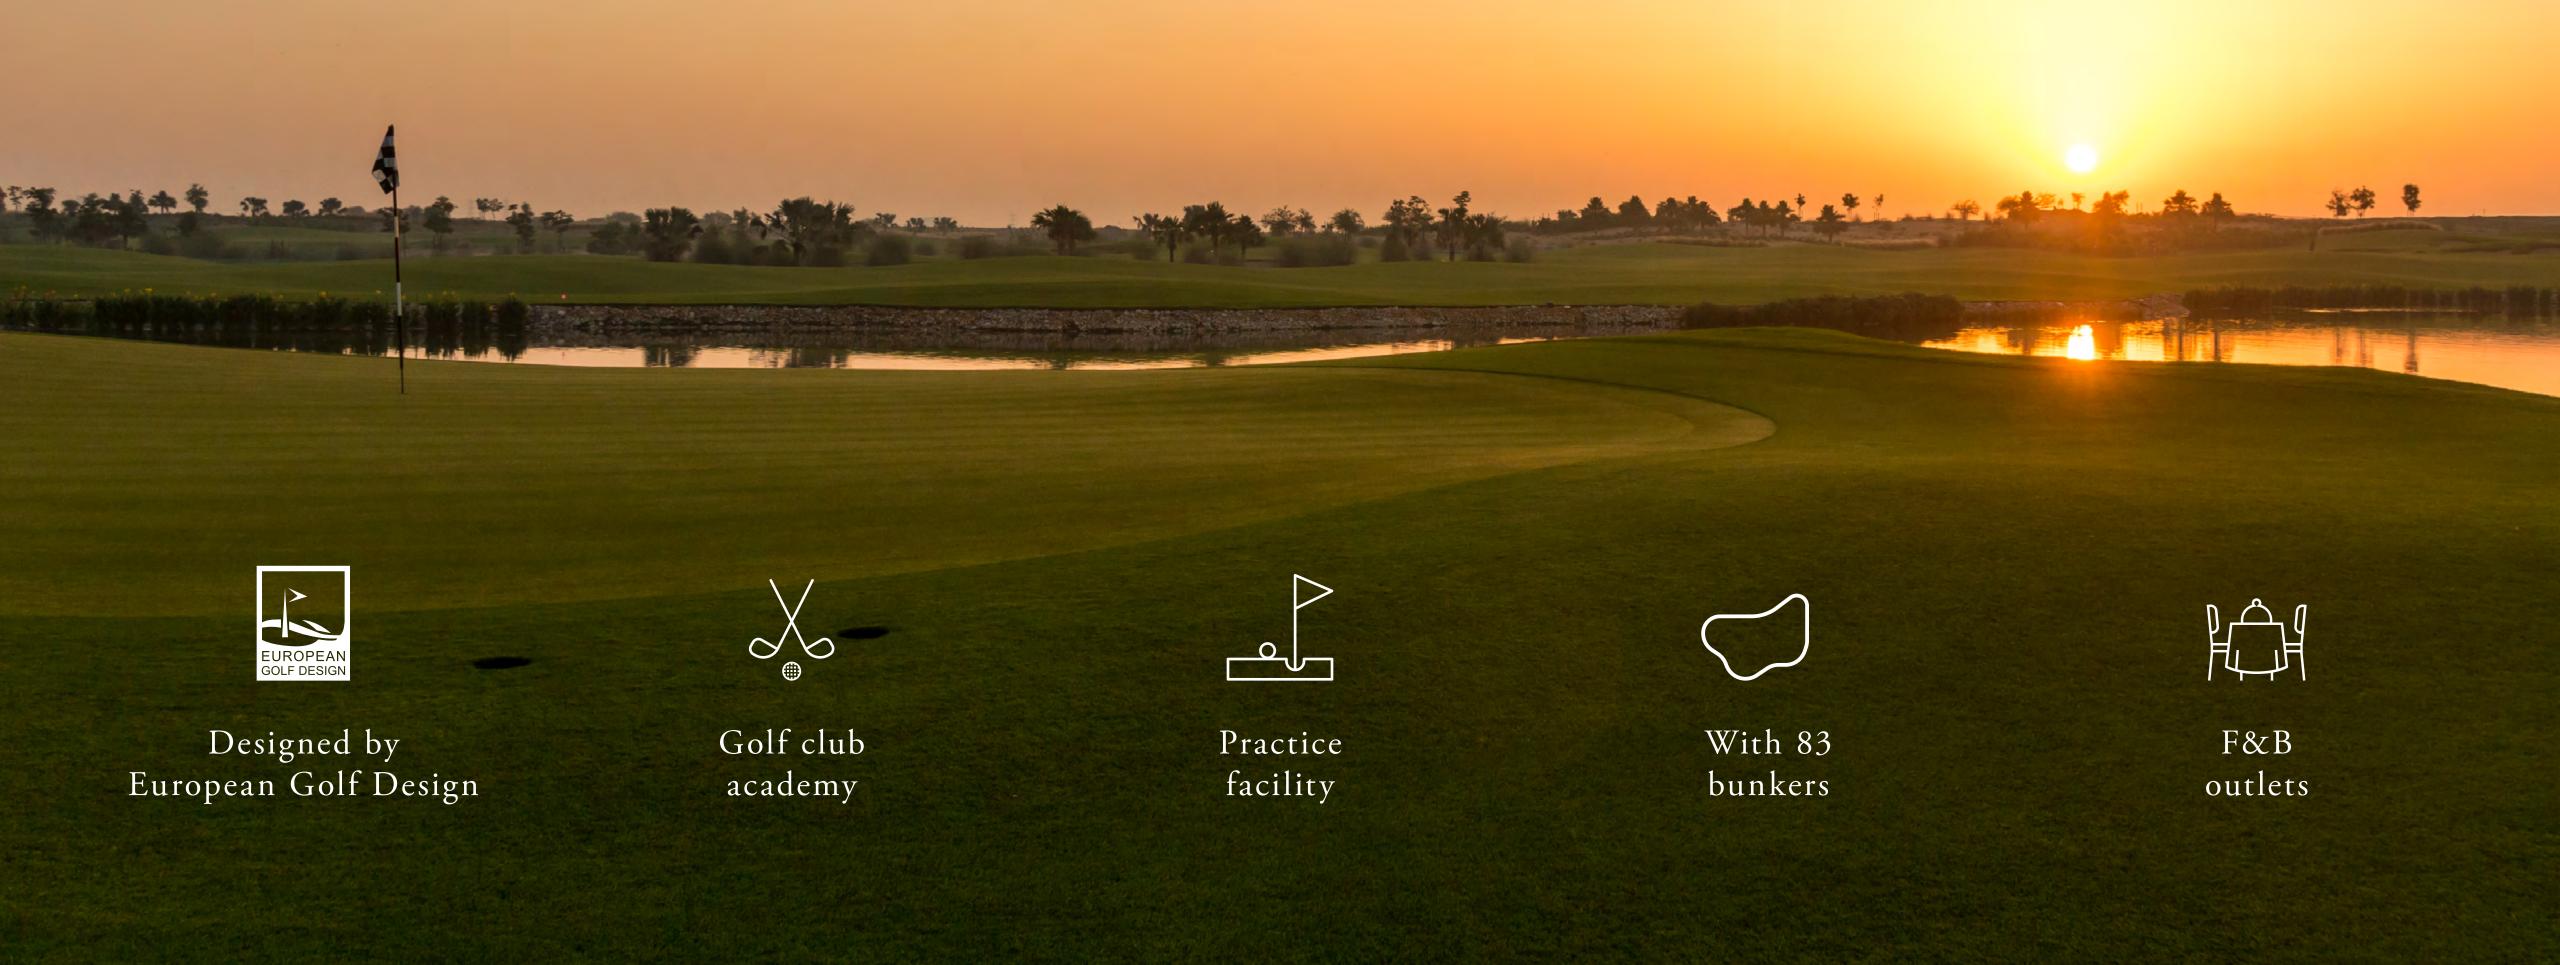

## THE GREEN HEART OF DUBAI

With an 18-Hole Championship Golf Course at your doorstep and an impressive range of opportunities for the whole family to stay fit, Golf Grove is conceived to promote well-being and harmony.

### A GOLFER'S DREAM DESTINATION

Operated by Troon Golf, this 18-hole par-72 championship course is as challenging as it is stunning. Spanning 1.2 million sq m, the course meanders through a series of valleys and wadis with Downtown Dubai as its backdrop.