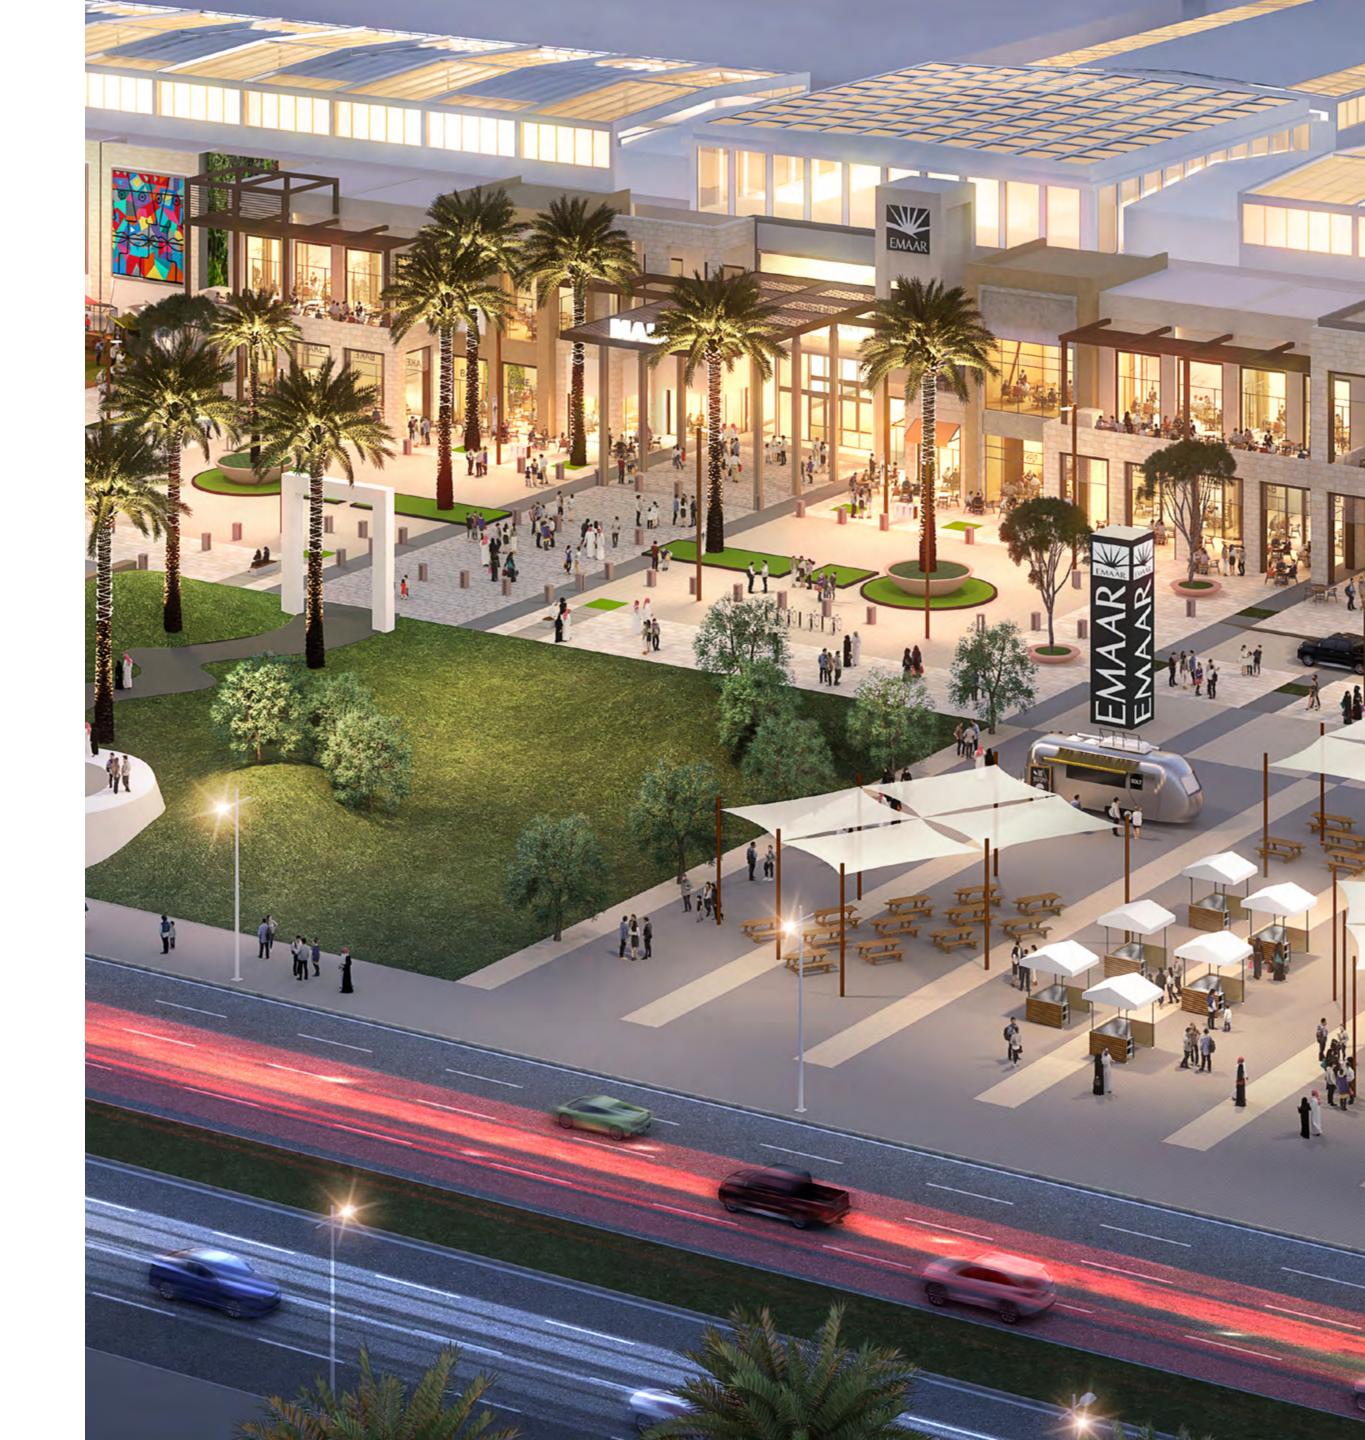

## YOUR SHOPPING & LIFESTYLE DESTINATION

Only minutes away from Golf Grove, Dubai Hills Mall is the city's new centre of shopping, entertainment and leisure. Conveniently located on the crossroads of Umm Suqeim Road and Al Khail Road, the mall grants you:

Reel Cinema

Over 650
Shopping &
Dining outlets

Family
Entertainment
Outlets

2 million sq ft of Retail Indulgence