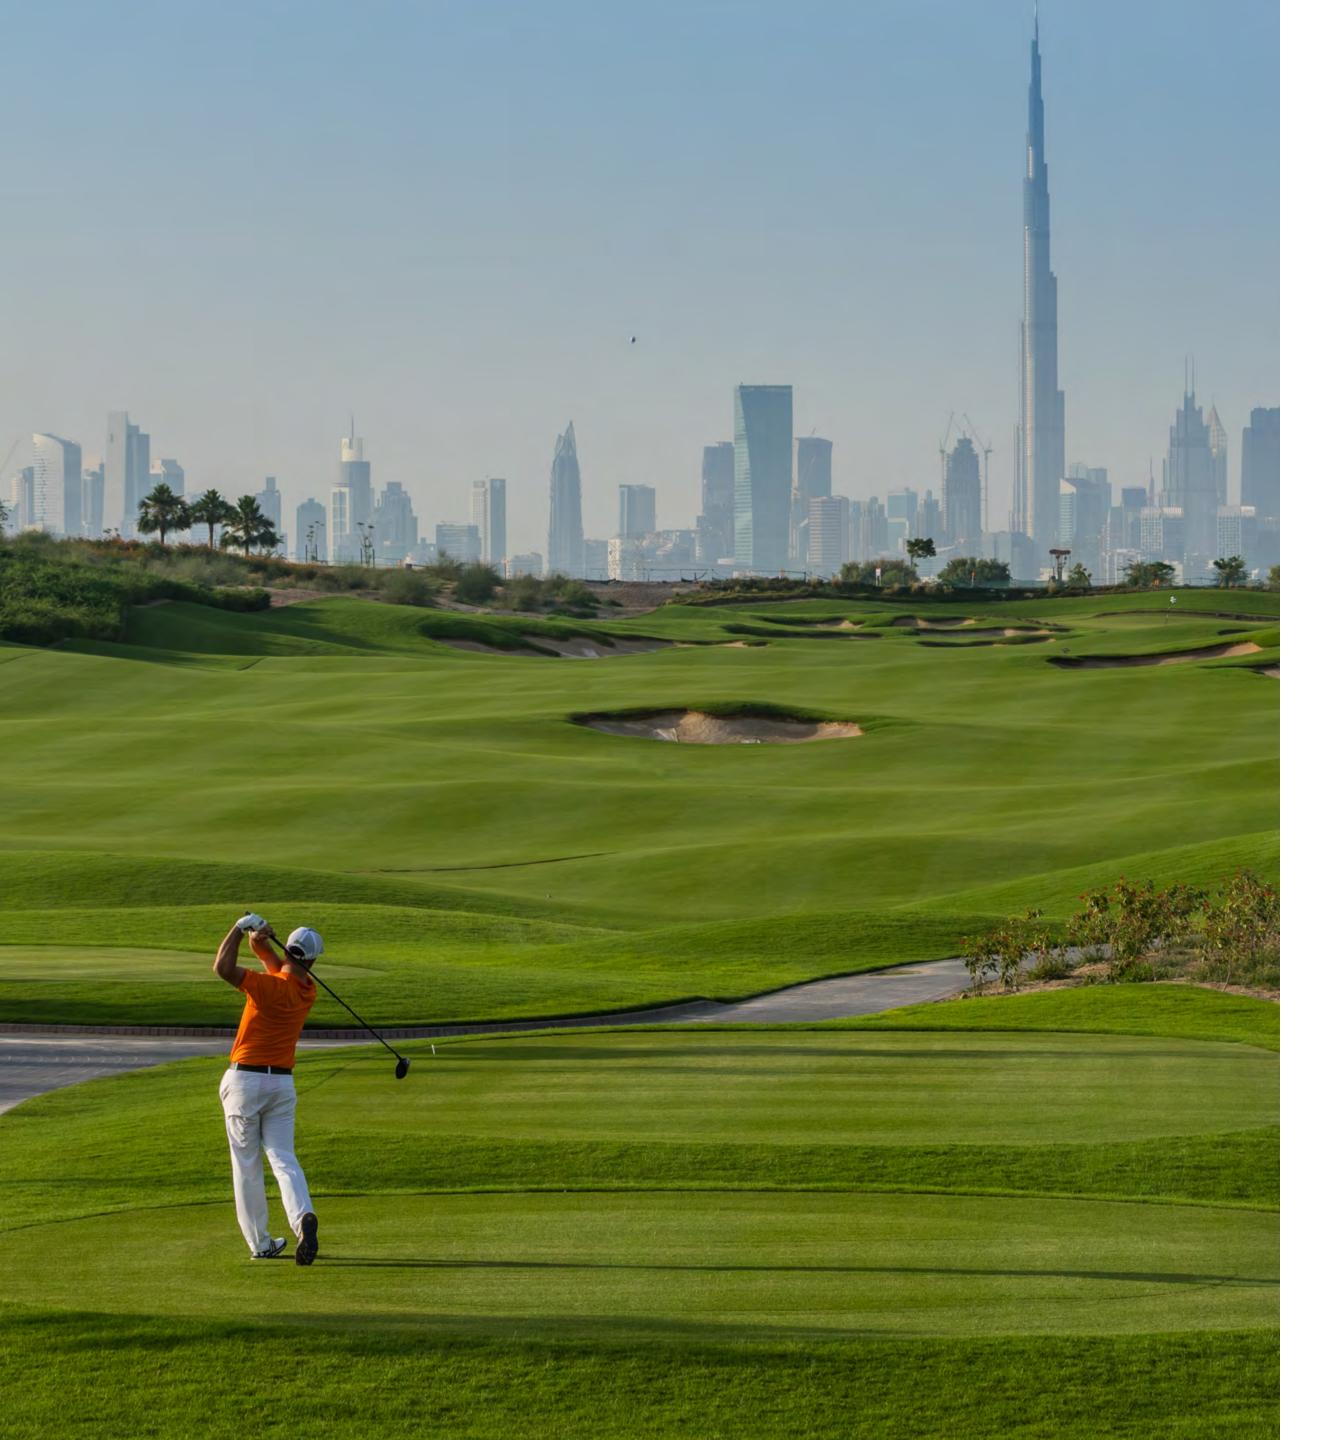

## THE GREEN HEART OF DUBAI

With an 18-Hole Championship Golf Course at your doorstep and an impressive range of opportunities for the whole family to stay fit, Golf Grove is conceived to promote well-being and harmony.

### A GOLFER'S DREAM DESTINATION

Operated by Troon Golf, this 18-hole par-72 championship course is as challenging as it is stunning. Spanning 1.2 million sq m, the course meanders through a series of valleys and wadis with Downtown Dubai as its backdrop.