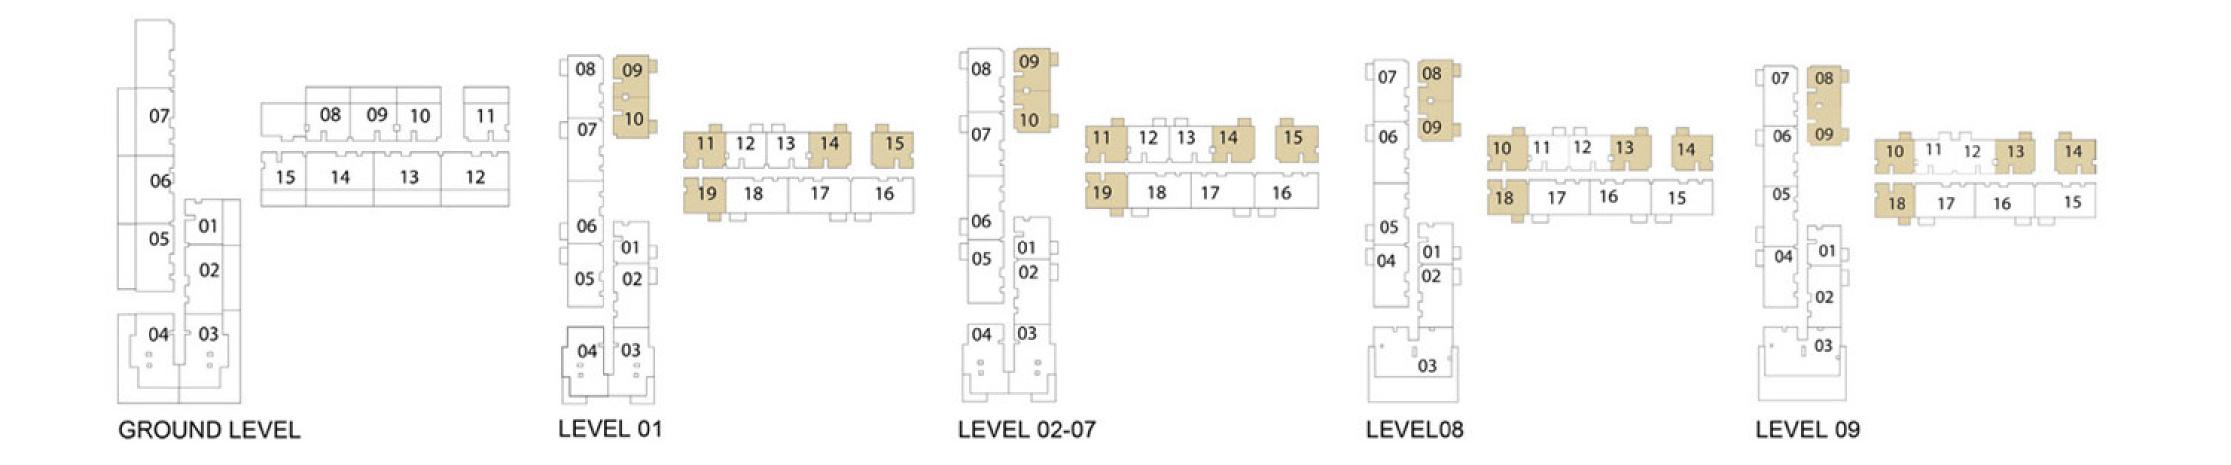

### DUBAI HILLS Estate

| 1 BEDROOM - 1A & 1B |                        |  |
|---------------------|------------------------|--|
| TOWER A             |                        |  |
| LEVELS              | UNITS                  |  |
| GF                  | 01, 08, 09, 10, 11, 15 |  |
| UNIT AREA           |                        |  |

56.41 Sq.m. / 607.19 Sq.ft.

GARDEN AREA 24.75 <sup>Sq.m.</sup> / 266.41 <sup>Sq.ft.</sup>

TOTAL AREA 81.16 <sup>Sq.m.</sup> / 873.60 <sup>Sq.ft.</sup>