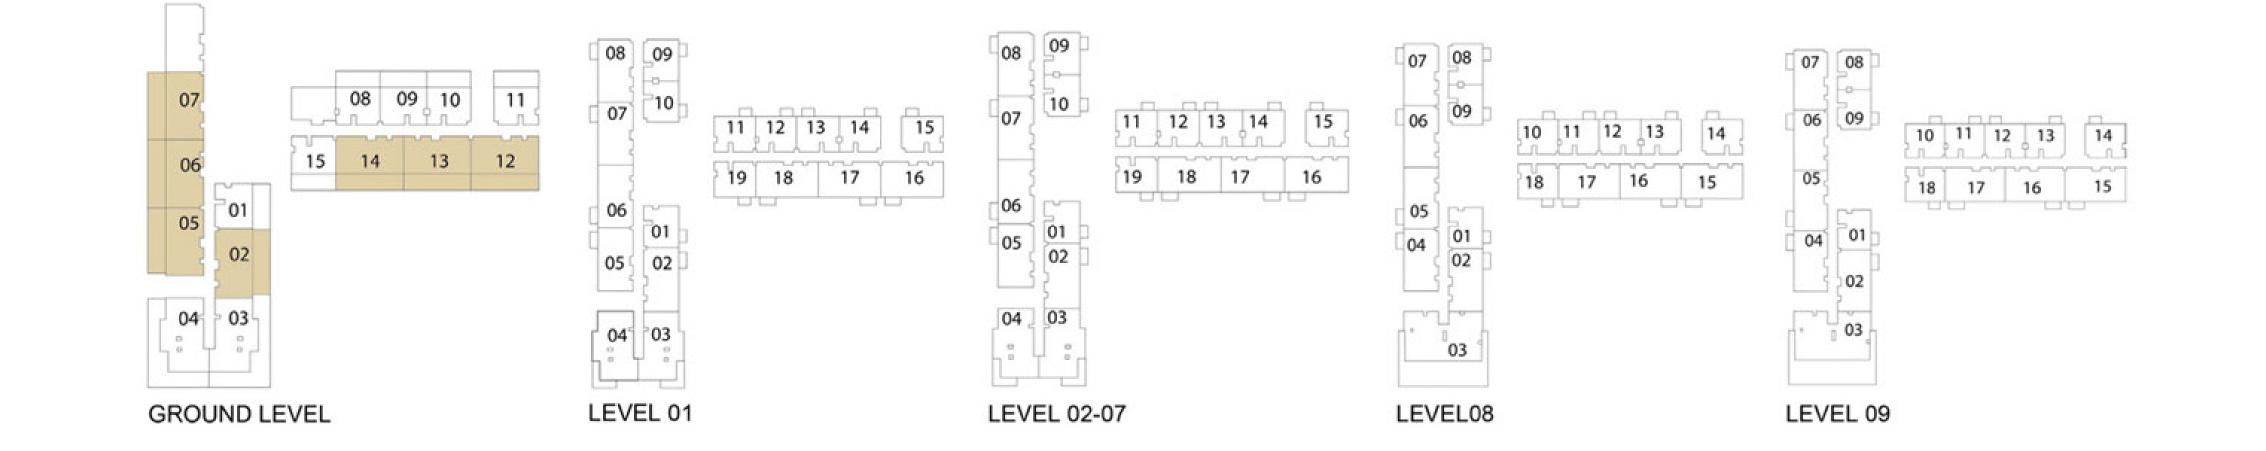

### DUBAI HILLS Estate

|        | 2 BEDROOM - 2A              |
|--------|-----------------------------|
|        | TOWER A                     |
| LEVELS | UNITS                       |
| GF     | 02, 05, 06, 07, 12, 13, 14  |
|        | UNIT AREA                   |
|        | 97 54 Sq.m. / 042 27 Sq.ft. |

87.54 942.27

GARDEN AREA 39.22 <sup>Sq.m.</sup> / 422.16 <sup>Sq.ft.</sup>

TOTAL AREA 126.76 <sup>Sq.m.</sup> / 1364.43 <sup>Sq.ft.</sup>