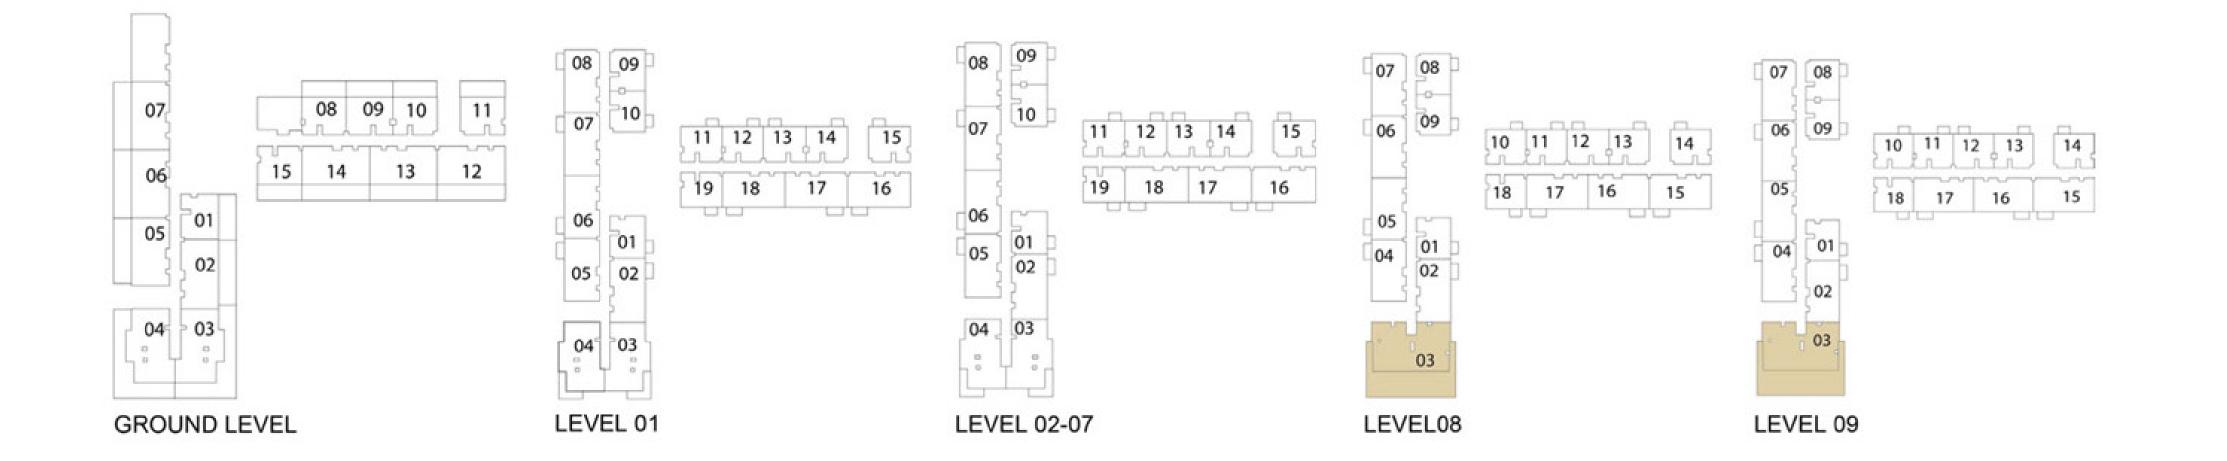

### DUBAI HILLS Estate

| 1 BEDROOM - 1A & 1B |                        |  |
|---------------------|------------------------|--|
| TOWER A             |                        |  |
| LEVELS              | UNITS                  |  |
| GF                  | 01, 08, 09, 10, 11, 15 |  |
| UNIT AREA           |                        |  |

### DUBAI HILLS Estate

|         | 1 BEDROOM - 1C |  |
|---------|----------------|--|
| TOWER A |                |  |
| LEVELS  | UNITS          |  |
| 01      | 01,12,13       |  |
| 02-07   | 01,12,13       |  |
| 08      | 01,11,12       |  |

09 01,11,12

UNIT AREA

56.55 <sup>Sq.m.</sup> / 608.70 <sup>Sq.ft.</sup>

BALCONY AREA 3.99 <sup>Sq.m.</sup> / 42.95 <sup>Sq.ft.</sup>

TOTAL AREA 60.54 <sup>Sq.m.</sup> / 651.65 <sup>Sq.ft.</sup>

### DUBAI HILLS Estate

| 1 BEDROOM - 1D |                   |  |
|----------------|-------------------|--|
| TOWER A        |                   |  |
| LEVELS         | UNITS             |  |
|                |                   |  |
| 01             | 09,10,11,14,15,19 |  |

08 08,09,10,13,14,18

09 08,09,10,13,14,18

**UNIT AREA** 

56.31 <sup>Sq.m.</sup> / 606.12 <sup>Sq.ft.</sup>

BALCONY AREA 3.99 <sup>Sq.m.</sup> / 42.95 <sup>Sq.ft.</sup>

TOTAL AREA 60.30 <sup>Sq.m.</sup> / 649.07 <sup>Sq.ft.</sup>

### DUBAI HILLS Estate

|         | 2 BEDROOM - 2C                 |  |
|---------|--------------------------------|--|
| TOWER A |                                |  |
| LEVELS  | UNITS                          |  |
| 01      | 02, 05, 06, 07, 08, 16, 17, 18 |  |
| 02-07   | 02, 05, 06, 07, 08, 16, 17, 18 |  |
| 08      | 02, 04, 05, 06, 07, 15, 16, 17 |  |

09 02, 04, 05, 06, 07, 15, 16, 17

UNIT AREA

87.60 <sup>Sq.m.</sup> / 942.92 <sup>Sq.ft.</sup>

BALCONY AREA 5.18 <sup>Sq.m.</sup> / 55.76 <sup>Sq.ft.</sup>

TOTAL AREA 92.78 <sup>Sq.m.</sup> / 998.68 <sup>Sq.ft.</sup>

### DUBAI HILLS Estate

| 2 BEDROOM - 2D |        |  |
|----------------|--------|--|
| TOWER A        |        |  |
| LEVELS         | UNITS  |  |
| 01             | 03, 04 |  |
| 02-07          | 03, 04 |  |