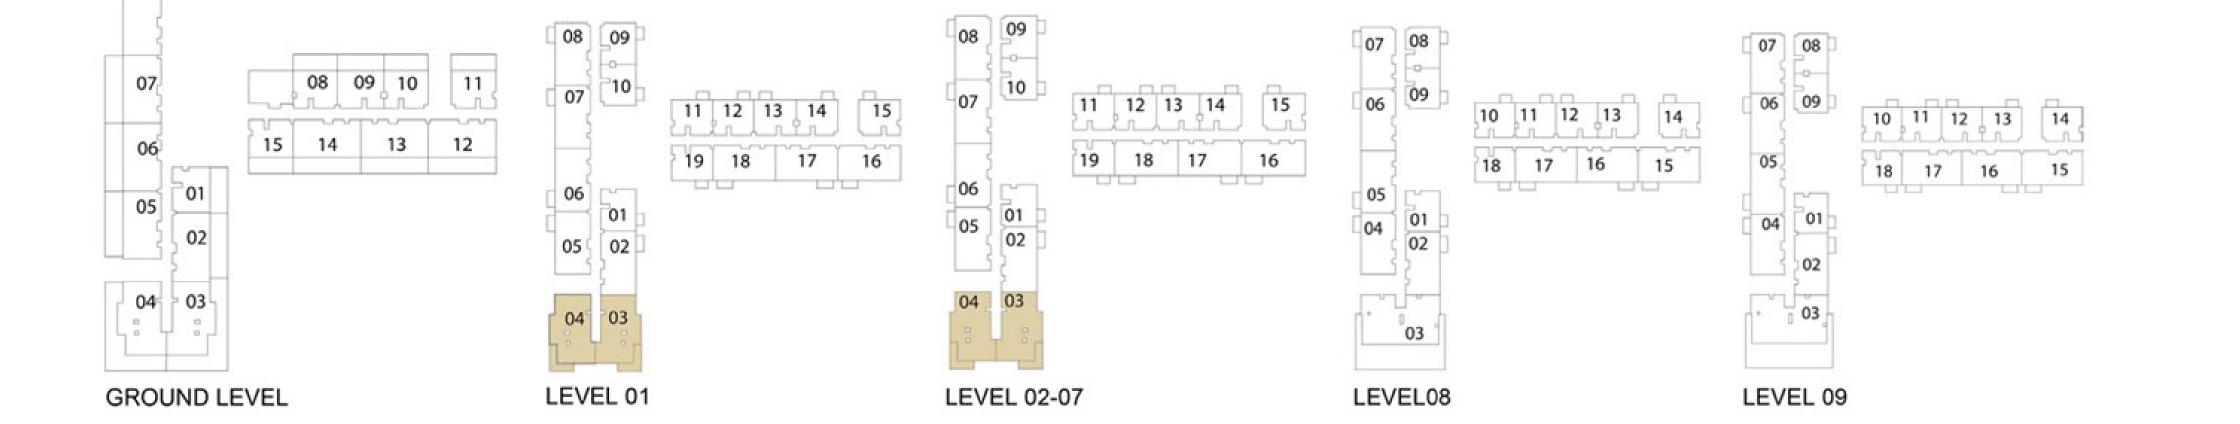

### DUBAI HILLS Estate

| 1 BEDROOM - 1D |                   |  |
|----------------|-------------------|--|
| TOWER A        |                   |  |
| LEVELS         | UNITS             |  |
|                |                   |  |
| 01             | 09,10,11,14,15,19 |  |

08 08,09,10,13,14,18

09 08,09,10,13,14,18

**UNIT AREA** 

56.31 <sup>Sq.m.</sup> / 606.12 <sup>Sq.ft.</sup>

BALCONY AREA 3.99 <sup>Sq.m.</sup> / 42.95 <sup>Sq.ft.</sup>

TOTAL AREA 60.30 <sup>Sq.m.</sup> / 649.07 <sup>Sq.ft.</sup>