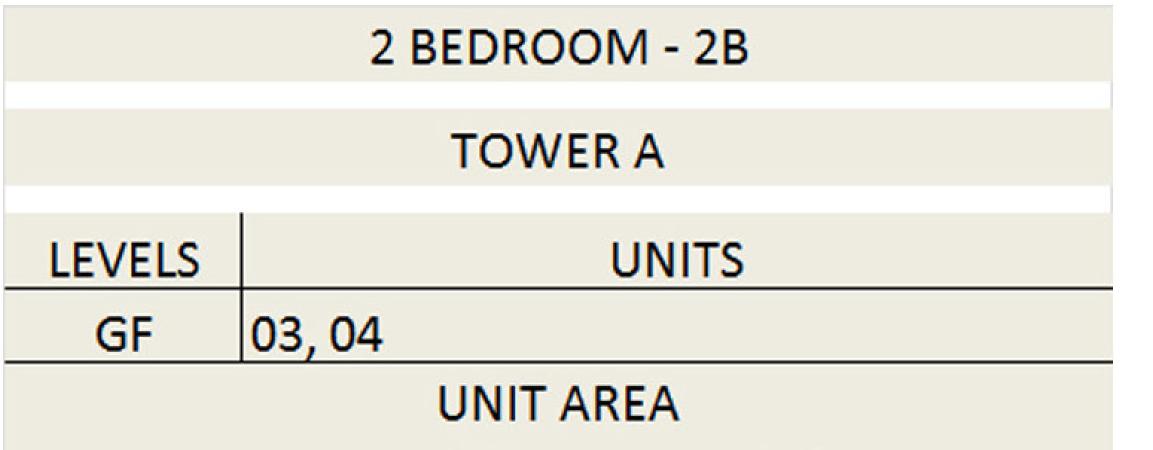

### DUBAI HILLS Estate

|        | 2 BEDROOM - 2A              |
|--------|-----------------------------|
|        | TOWER A                     |
| LEVELS | UNITS                       |
| GF     | 02, 05, 06, 07, 12, 13, 14  |
|        | UNIT AREA                   |
|        | 97 54 Sq.m. / 042 27 Sq.ft. |

87.54 942.27

GARDEN AREA 39.22 <sup>Sq.m.</sup> / 422.16 <sup>Sq.ft.</sup>

TOTAL AREA 126.76 <sup>Sq.m.</sup> / 1364.43 <sup>Sq.ft.</sup>