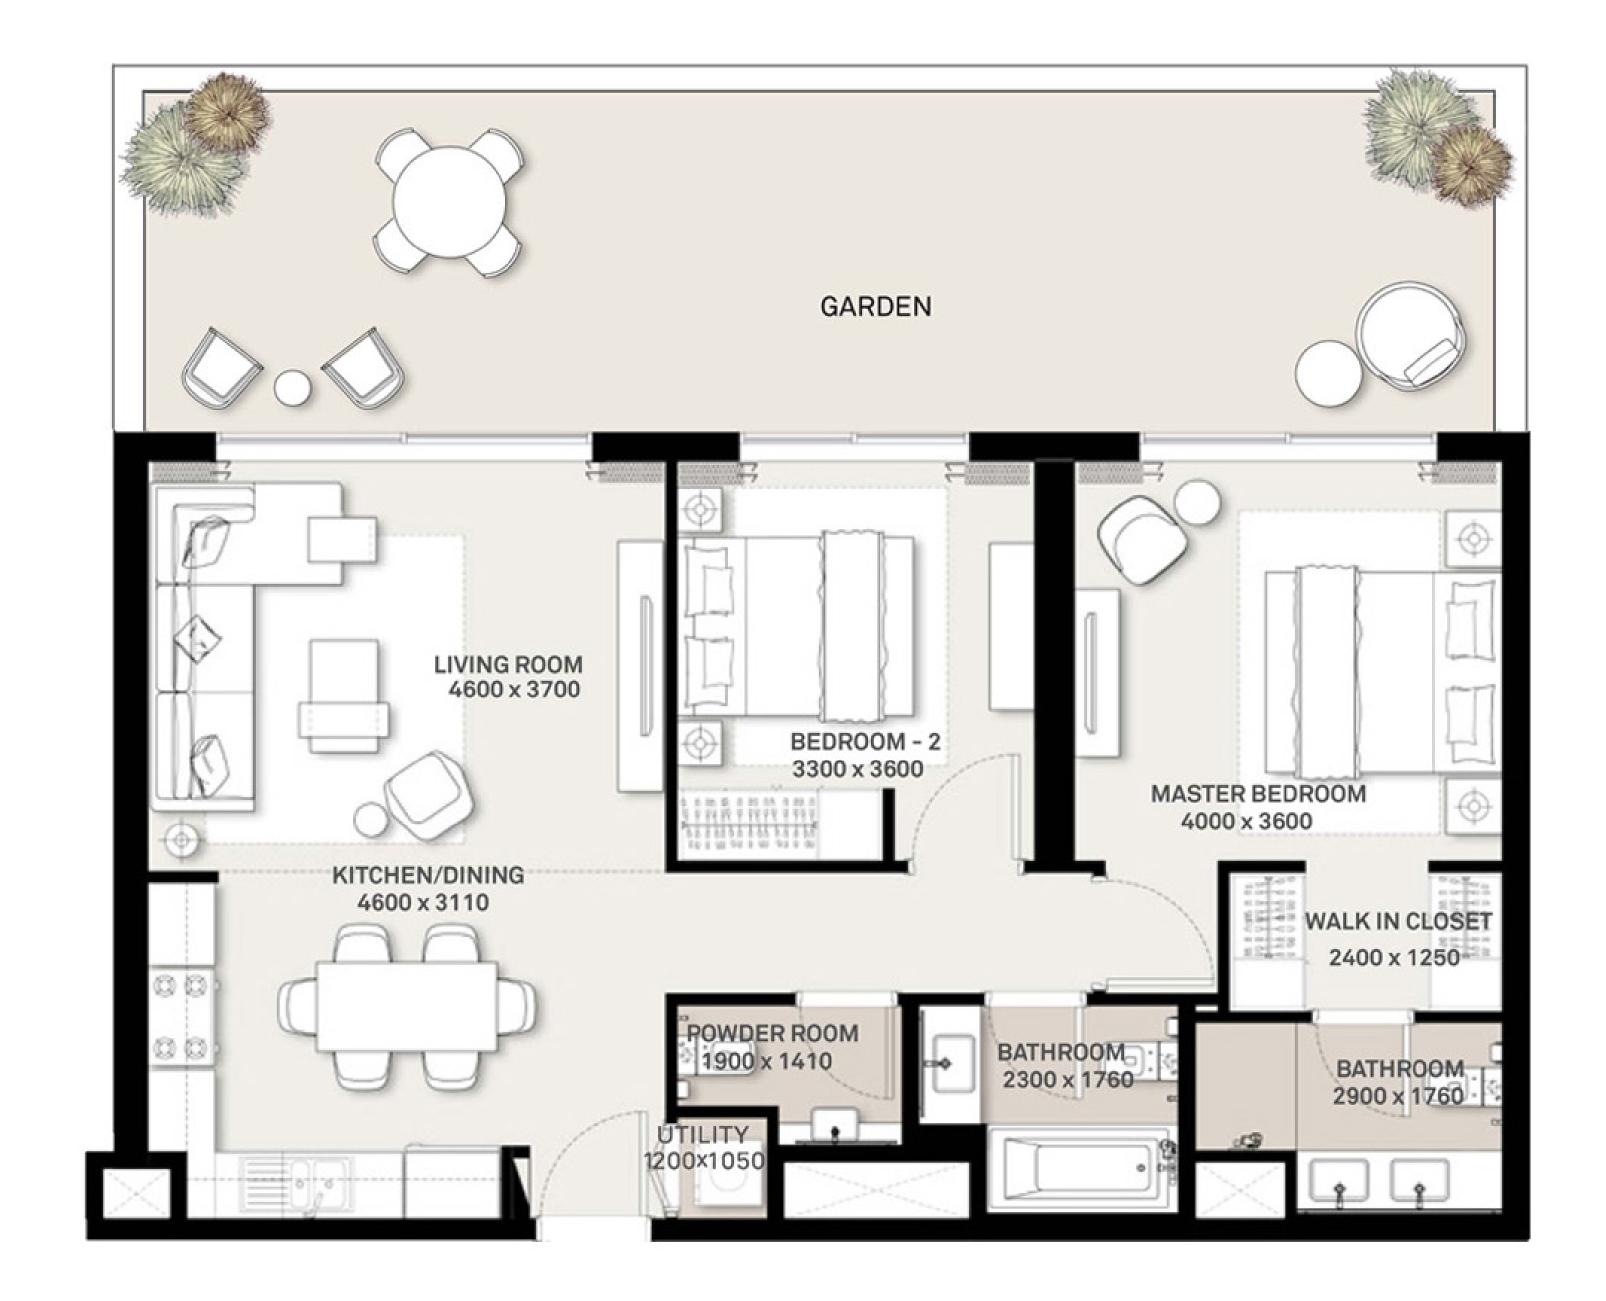

### DUBAI HILLS Estate

|        | 2 BEDROOM - 2A              |
|--------|-----------------------------|
|        | TOWER A                     |
| LEVELS | UNITS                       |
| GF     | 02, 05, 06, 07, 12, 13, 14  |
|        | UNIT AREA                   |
|        | 97 54 Sq.m. / 042 27 Sq.ft. |

87.54 942.27

GARDEN AREA 39.22 <sup>Sq.m.</sup> / 422.16 <sup>Sq.ft.</sup>

TOTAL AREA 126.76 <sup>Sq.m.</sup> / 1364.43 <sup>Sq.ft.</sup>