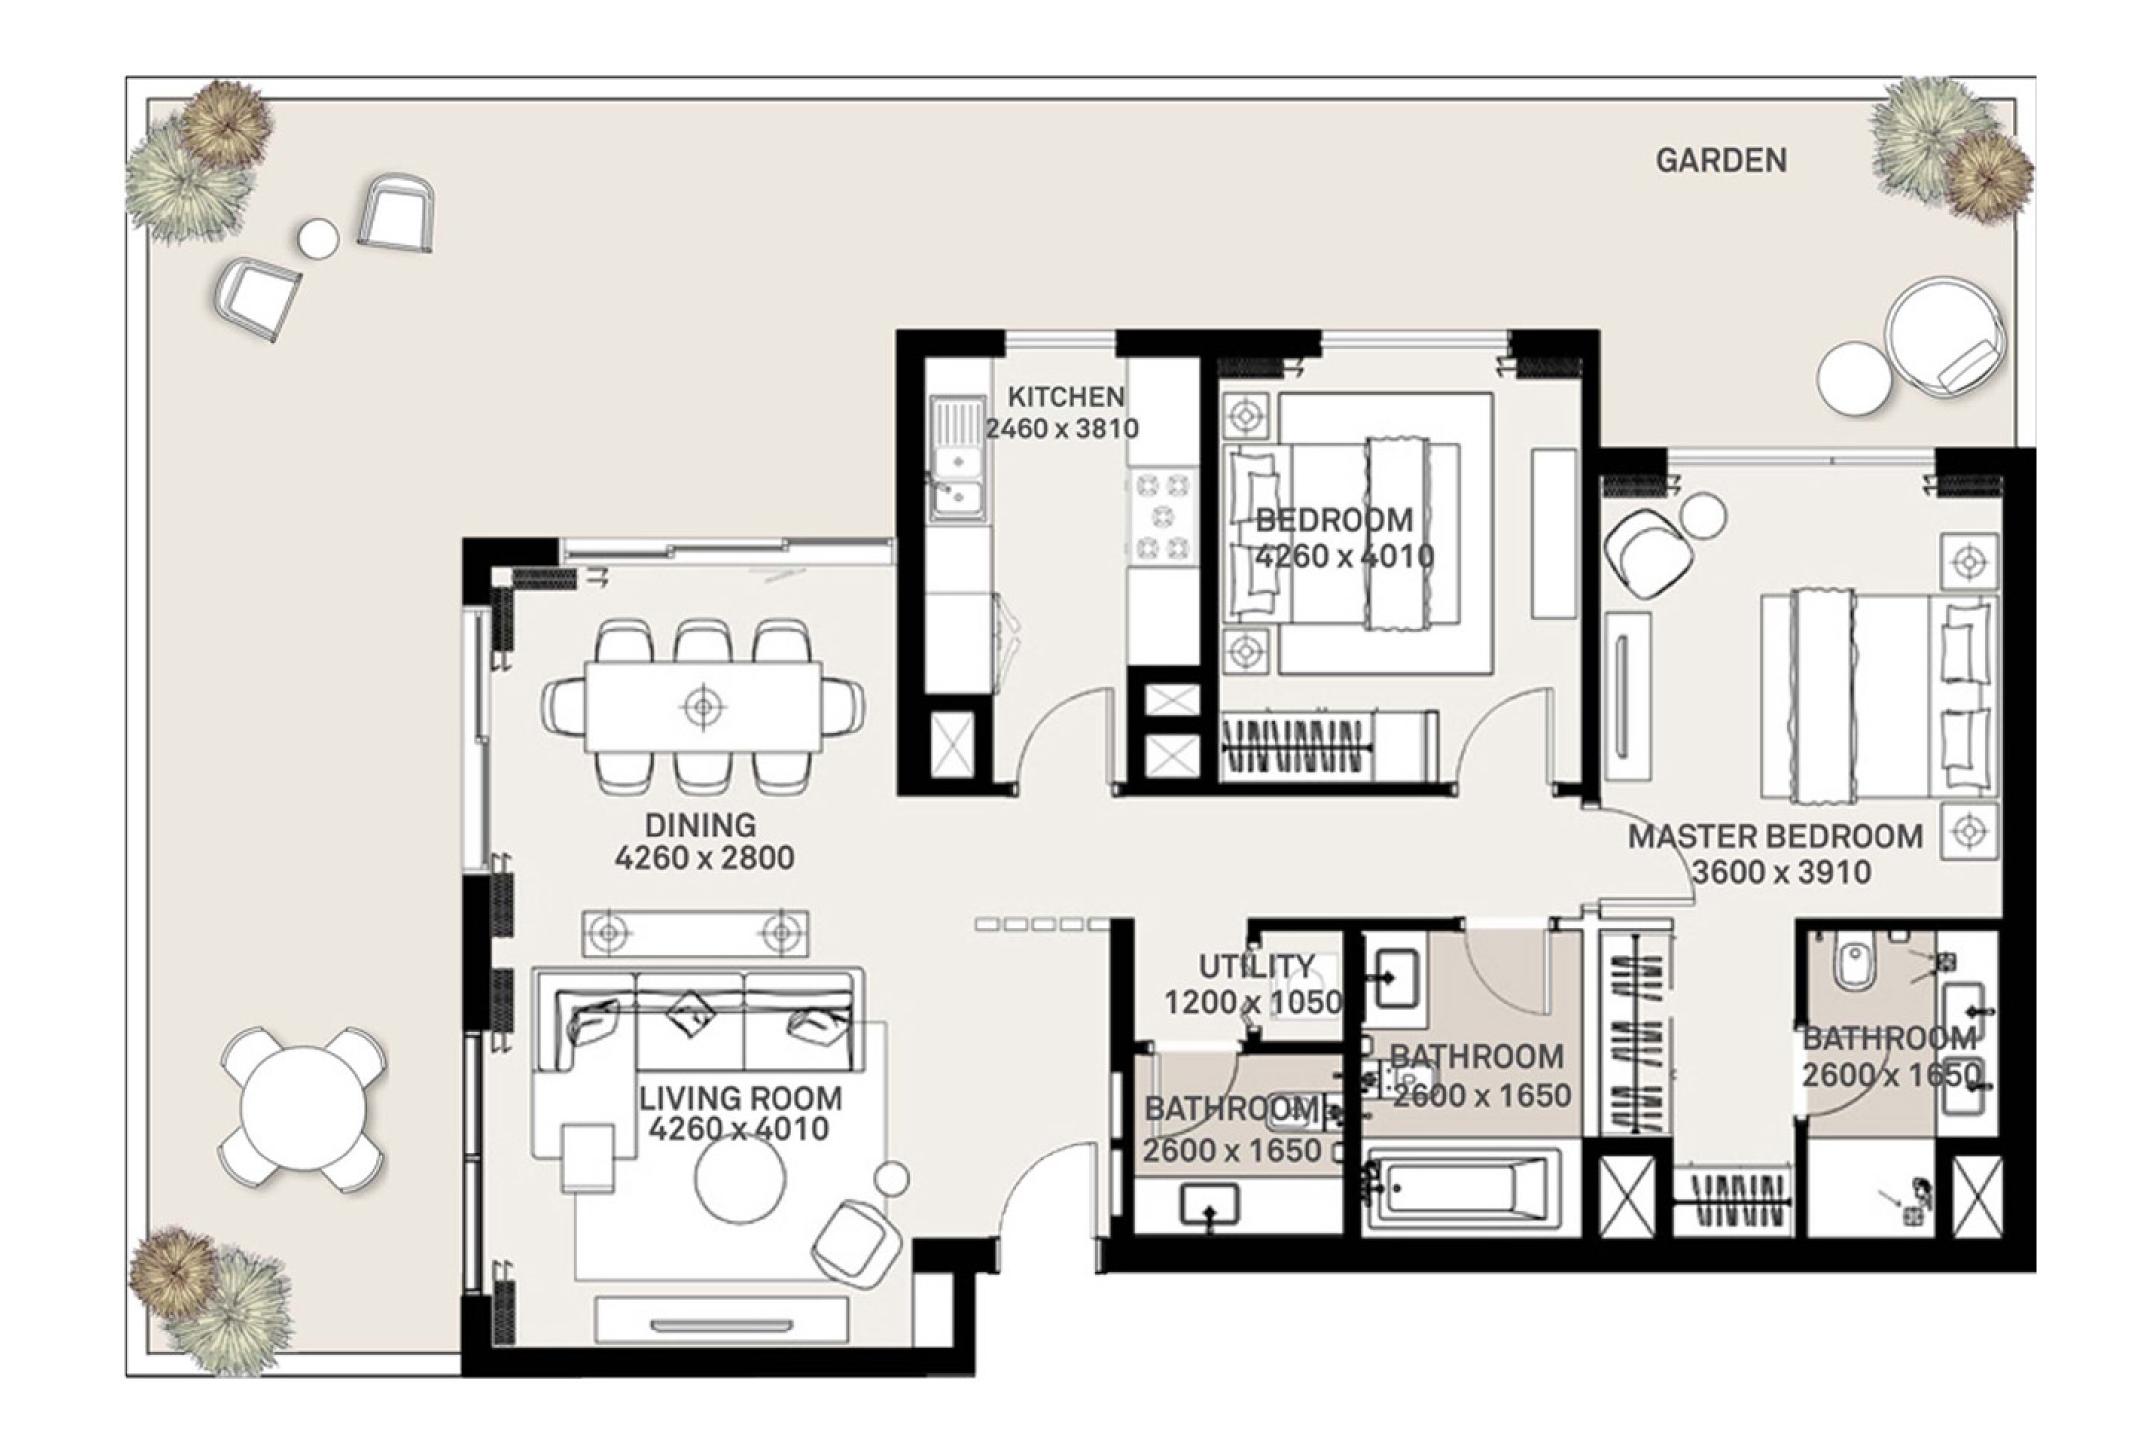

### DUBAI HILLS Estate

|        | 2 BEDROOM - 2A              |
|--------|-----------------------------|
|        | TOWER A                     |
| LEVELS | UNITS                       |
| GF     | 02, 05, 06, 07, 12, 13, 14  |
|        | UNIT AREA                   |
|        | 97 54 Sq.m. / 042 27 Sq.ft. |

87.54 942.27

GARDEN AREA 39.22 <sup>Sq.m.</sup> / 422.16 <sup>Sq.ft.</sup>

TOTAL AREA 126.76 <sup>Sq.m.</sup> / 1364.43 <sup>Sq.ft.</sup>