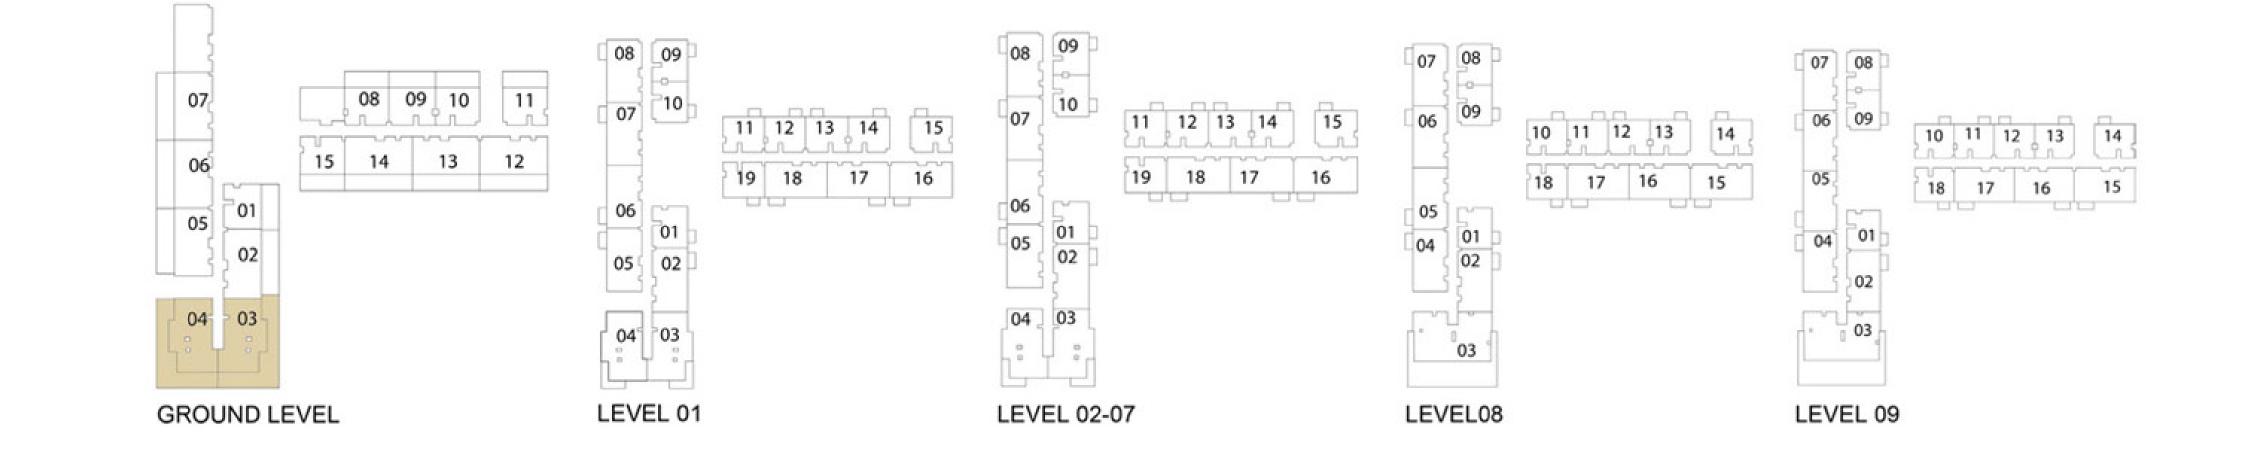

### DUBAI HILLS Estate

|        | 2 BEDROOM - 2A              |
|--------|-----------------------------|
|        | TOWER A                     |
| LEVELS | UNITS                       |
| GF     | 02, 05, 06, 07, 12, 13, 14  |
|        | UNIT AREA                   |
|        | 97 54 Sq.m. / 042 27 Sq.ft. |

87.54 942.27

GARDEN AREA 39.22 <sup>Sq.m.</sup> / 422.16 <sup>Sq.ft.</sup>

TOTAL AREA 126.76 <sup>Sq.m.</sup> / 1364.43 <sup>Sq.ft.</sup>