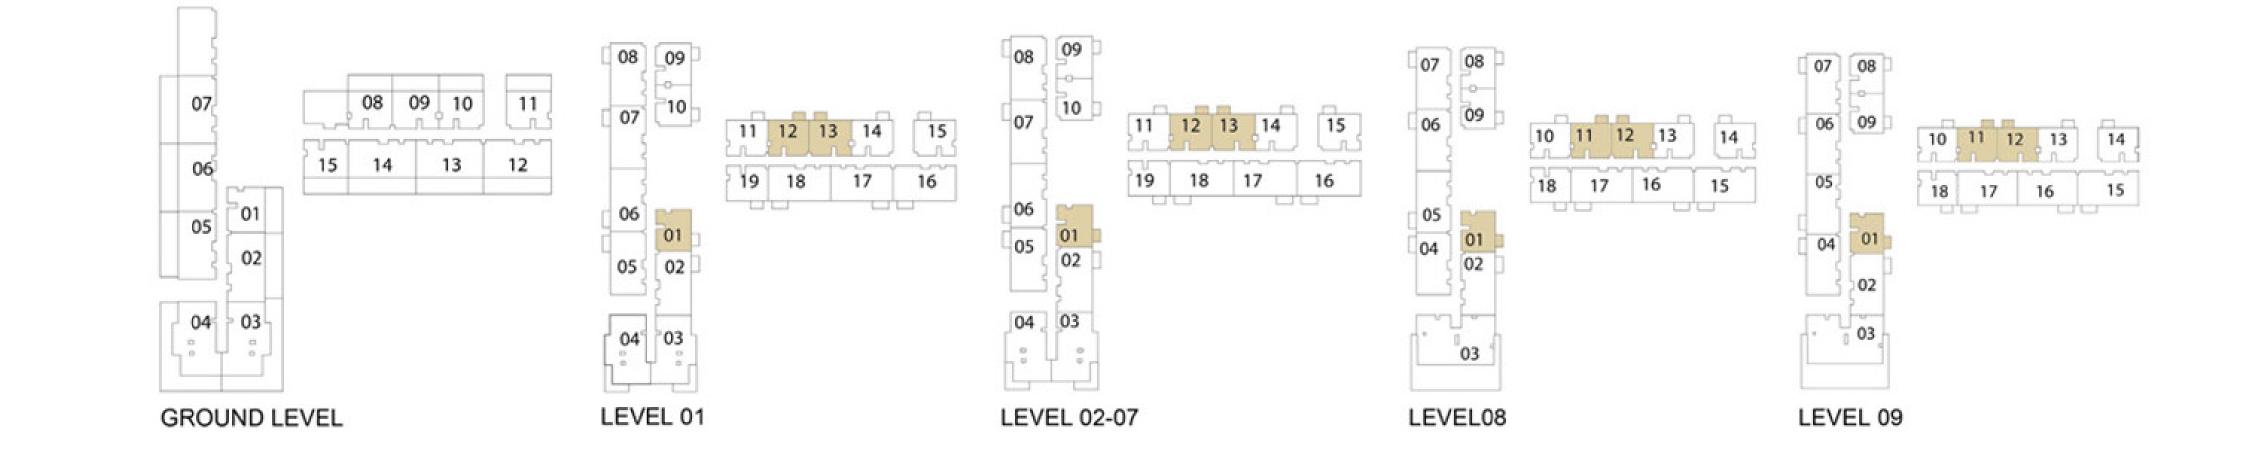

### DUBAI HILLS Estate

|         | 1 BEDROOM - 1C |  |
|---------|----------------|--|
| TOWER A |                |  |
| LEVELS  | UNITS          |  |
| 01      | 01,12,13       |  |
| 02-07   | 01,12,13       |  |
| 08      | 01,11,12       |  |

09 01,11,12

UNIT AREA

56.55 <sup>Sq.m.</sup> / 608.70 <sup>Sq.ft.</sup>

BALCONY AREA 3.99 <sup>Sq.m.</sup> / 42.95 <sup>Sq.ft.</sup>

TOTAL AREA 60.54 <sup>Sq.m.</sup> / 651.65 <sup>Sq.ft.</sup>