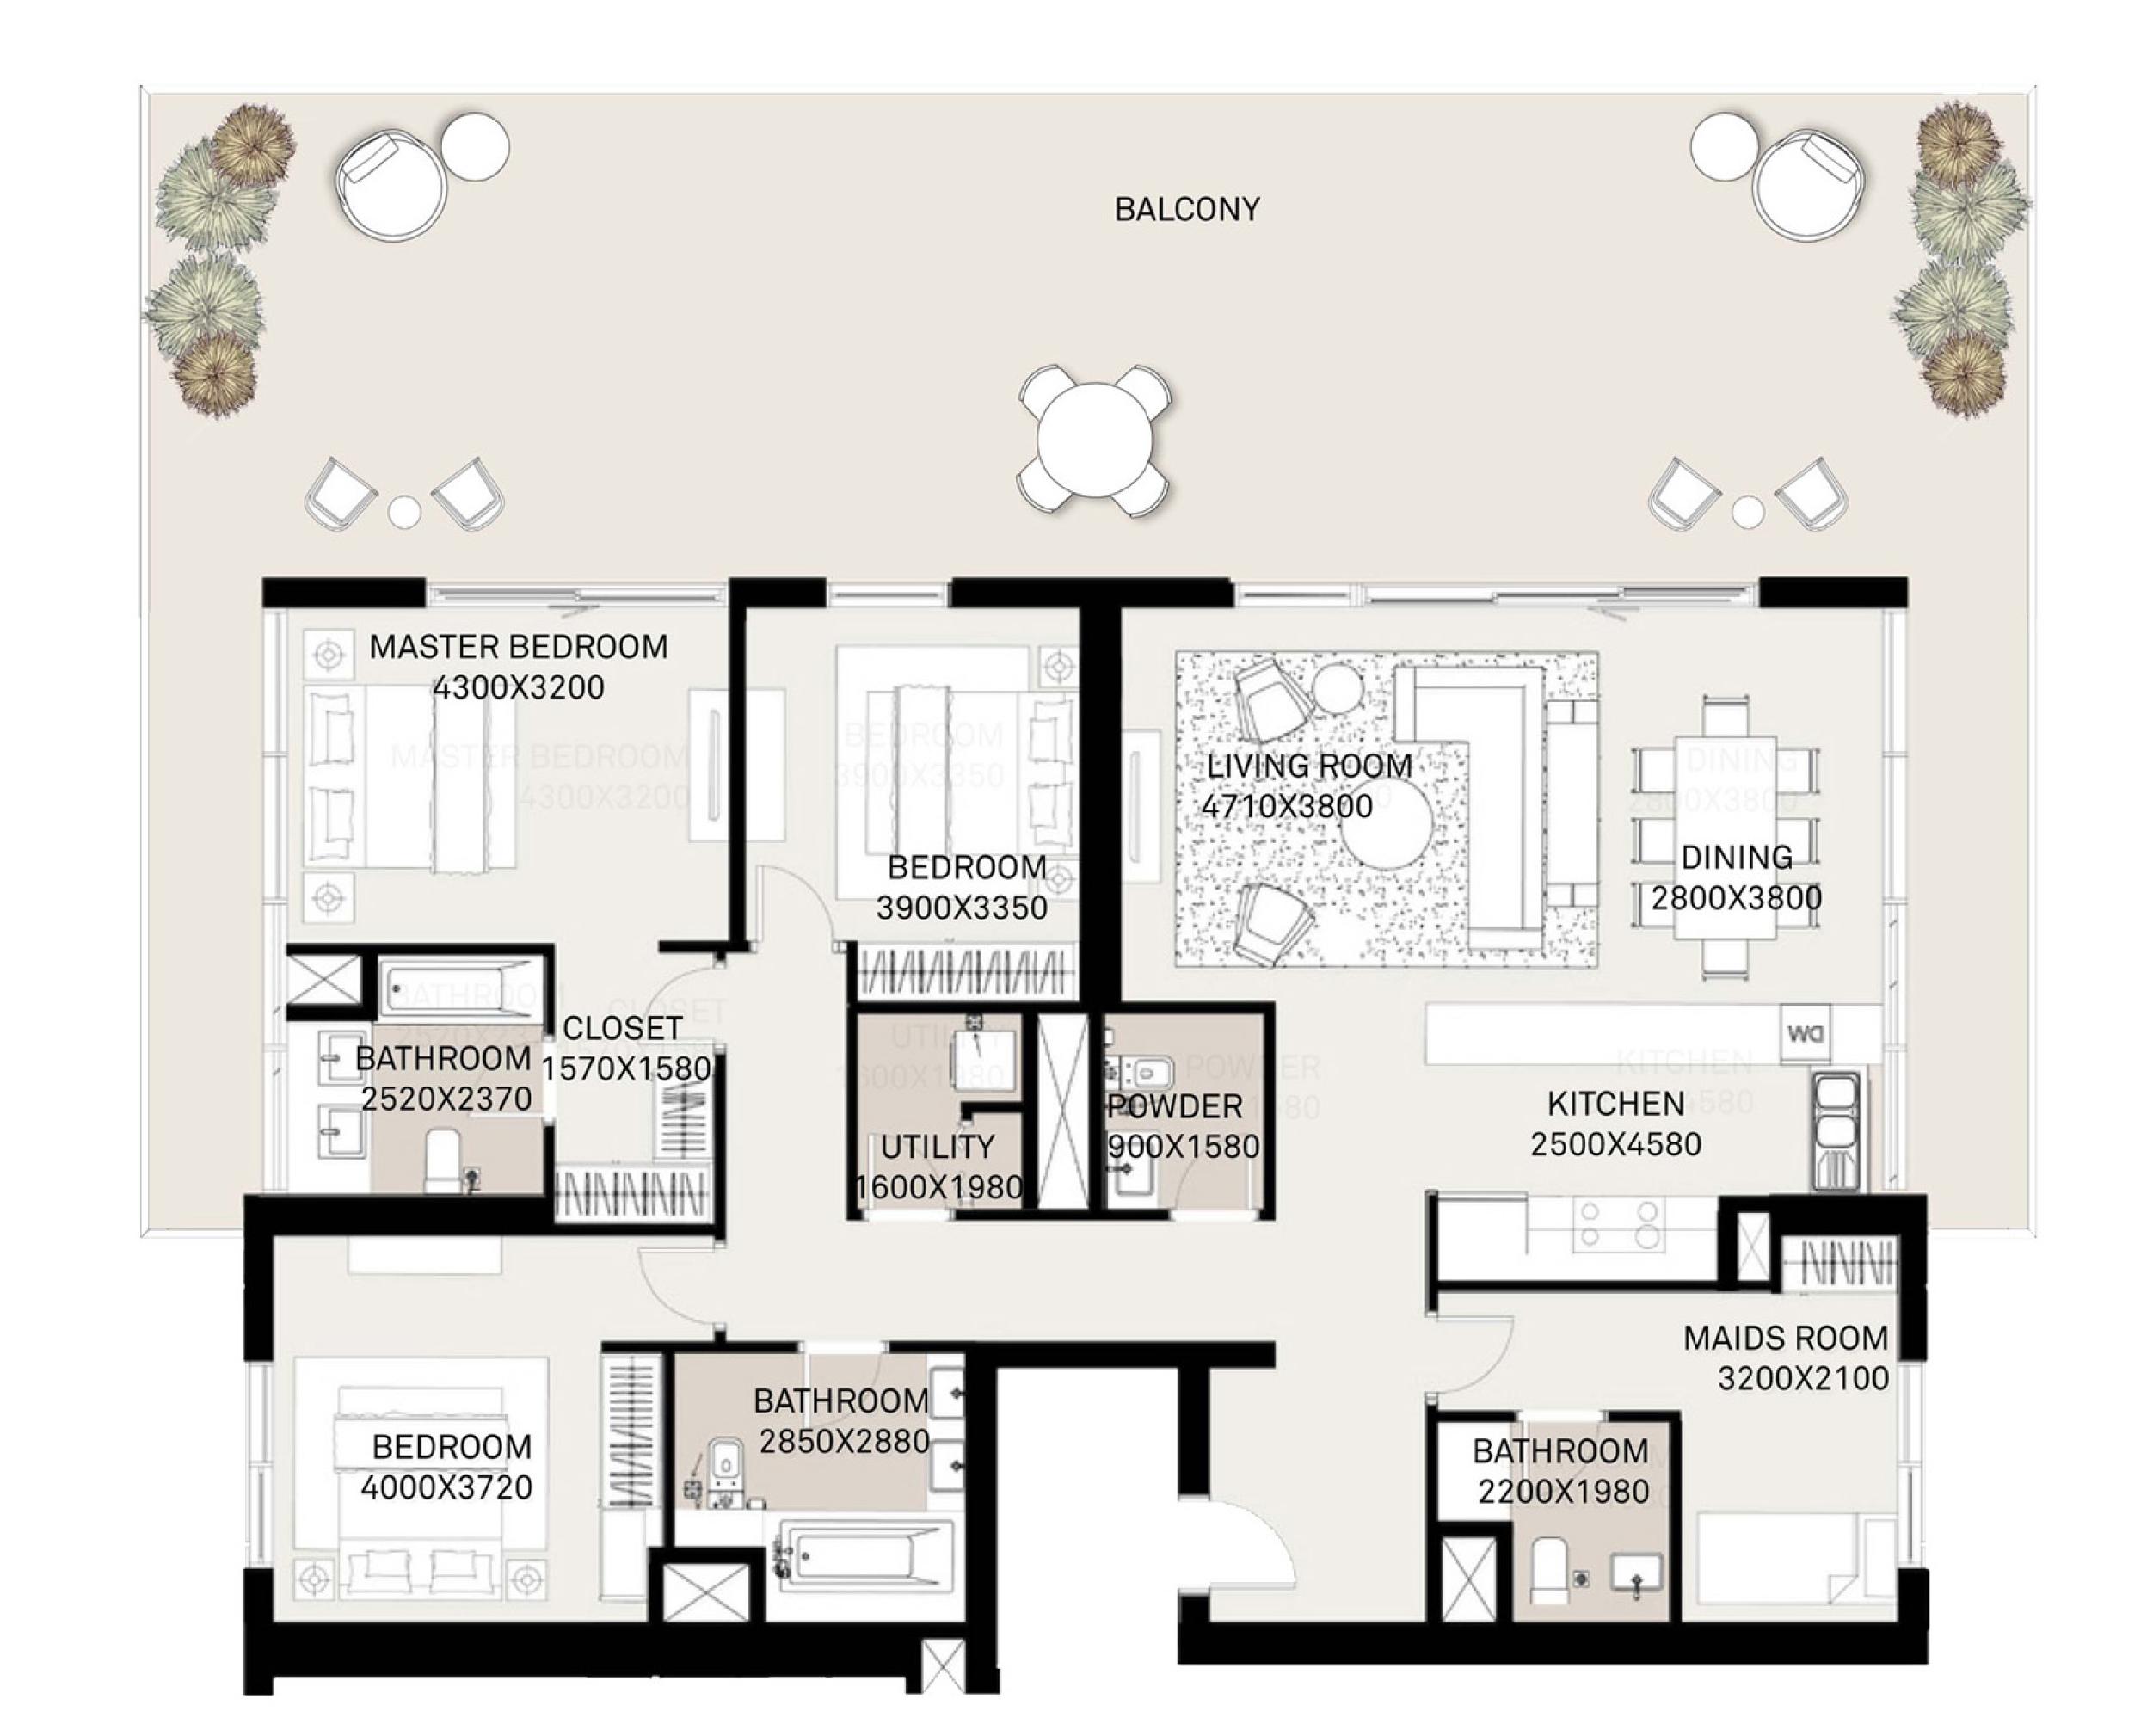

### DUBAI HILLS Estate

| 2 BEDROOM - 2D |        |  |
|----------------|--------|--|
| TOWER A        |        |  |
| LEVELS         | UNITS  |  |
| 01             | 03, 04 |  |
| 02-07          | 03, 04 |  |

UNIT AREA 105.93 <sup>Sq.m.</sup> / 1140.22 <sup>Sq.ft.</sup>

BALCONY AREA 13.41 <sup>Sq.m.</sup> / 144.34 <sup>Sq.ft.</sup>

TOTAL AREA 119.34 <sup>Sq.m.</sup> / 1284.56 <sup>Sq.ft.</sup>

EMAAR