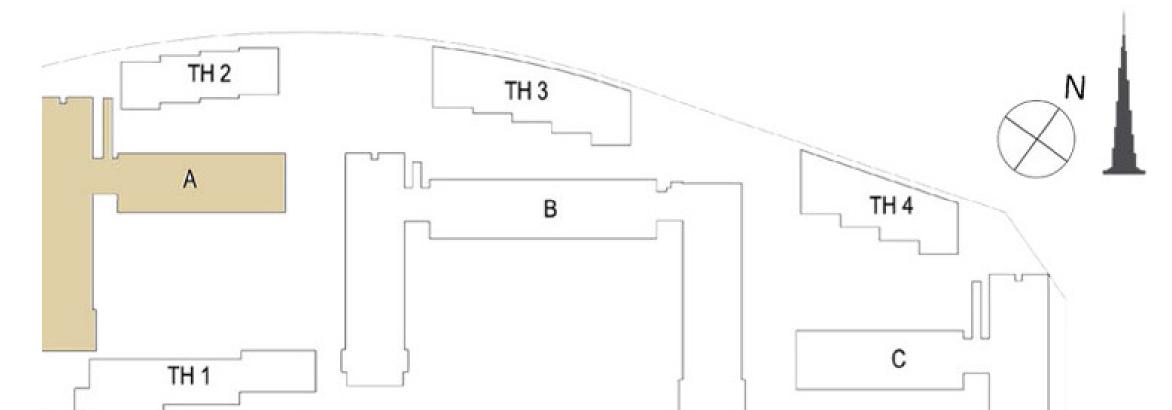

42.95 <sup>Sq.ft.</sup>

TOTAL AREA 60.30 <sup>Sq.m.</sup> / 649.07 <sup>Sq.ft.</sup>





EMAAR

### DUBAI HILLS Estate



|        | 2 BEDROOM - 2A              |
|--------|-----------------------------|
|        | TOWER A                     |
| LEVELS | UNITS                       |
| GF     | 02, 05, 06, 07, 12, 13, 14  |
|        | UNIT AREA                   |
|        | 97 54 Sq.m. / 042 27 Sq.ft. |

87.54 942.27

GARDEN AREA 39.22 <sup>Sq.m.</sup> / 422.16 <sup>Sq.ft.</sup>

TOTAL AREA 126.76 <sup>Sq.m.</sup> / 1364.43 <sup>Sq.ft.</sup>







### DUBAI HILLS ESTATE







105.93 <sup>Sq.m.</sup> / 1140.22 <sup>Sq.ft.</sup>

GARDEN AREA 74.16 <sup>Sq.m.</sup> / 798.25 <sup>Sq.ft.</sup>

TOTAL AREA 180.09 <sup>Sq.m.</sup> / 1938.47 <sup>Sq.ft.</sup>







### DUBAI HILLS Estate



|         | 2 BEDROOM - 2C                 |  |
|---------|--------------------------------|--|
| TOWER A |                                |  |
| LEVELS  | UNITS                          |  |
| 01      | 02, 05, 06, 07, 08, 16, 17, 18 |  |
| 02-07   | 02, 05, 06, 07, 08, 16, 17, 18 |  |
| 08      | 02, 04, 05, 06, 07, 15, 16, 17 |  |



09 02, 04, 05, 06, 07, 15, 16, 17

UNIT AREA

87.60 <sup>Sq.m.</sup> / 942.92 <sup>Sq.ft.</sup>

BALCONY AREA 5.18 <sup>Sq.m.</sup> / 55.76 <sup>Sq.ft.</sup>

TOTAL AREA 92.78 <sup>Sq.m.</sup> / 998.68 <sup>Sq.ft.</sup>









### DUBAI HILLS Estate



| 2 BEDROOM - 2D |        |  |
|----------------|--------|--|
| TOWER A        |        |  |
| LEVELS         | UNITS  |  |
| 01             | 03, 04 |  |
| 02-07          | 03, 04 |  |



UNIT AREA 105.9