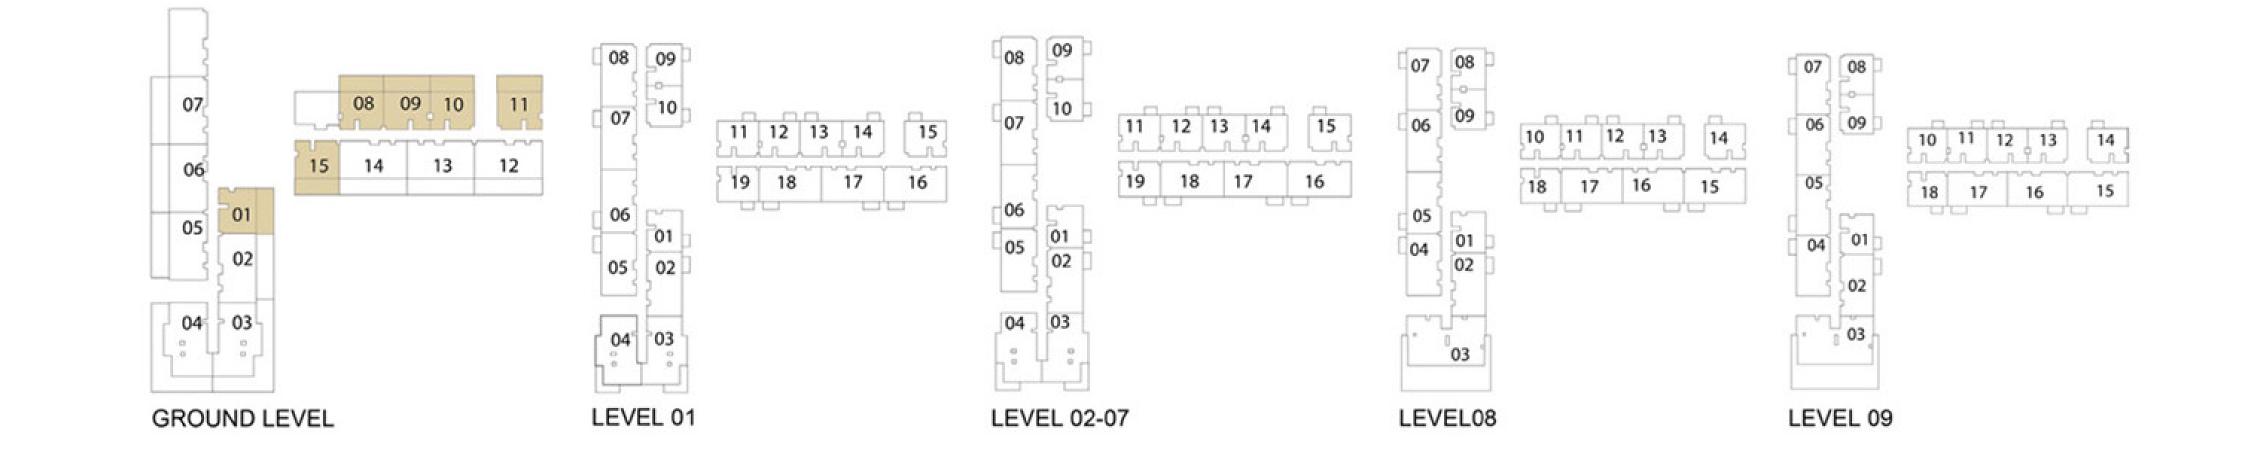

### DUBAI HILLS Estate

| 1 BEDROOM - 1A & 1B |                        |  |
|---------------------|------------------------|--|
| TOWER A             |                        |  |
| LEVELS              | UNITS                  |  |
| GF                  | 01, 08, 09, 10, 11, 15 |  |
| UNIT AREA           |                        |  |