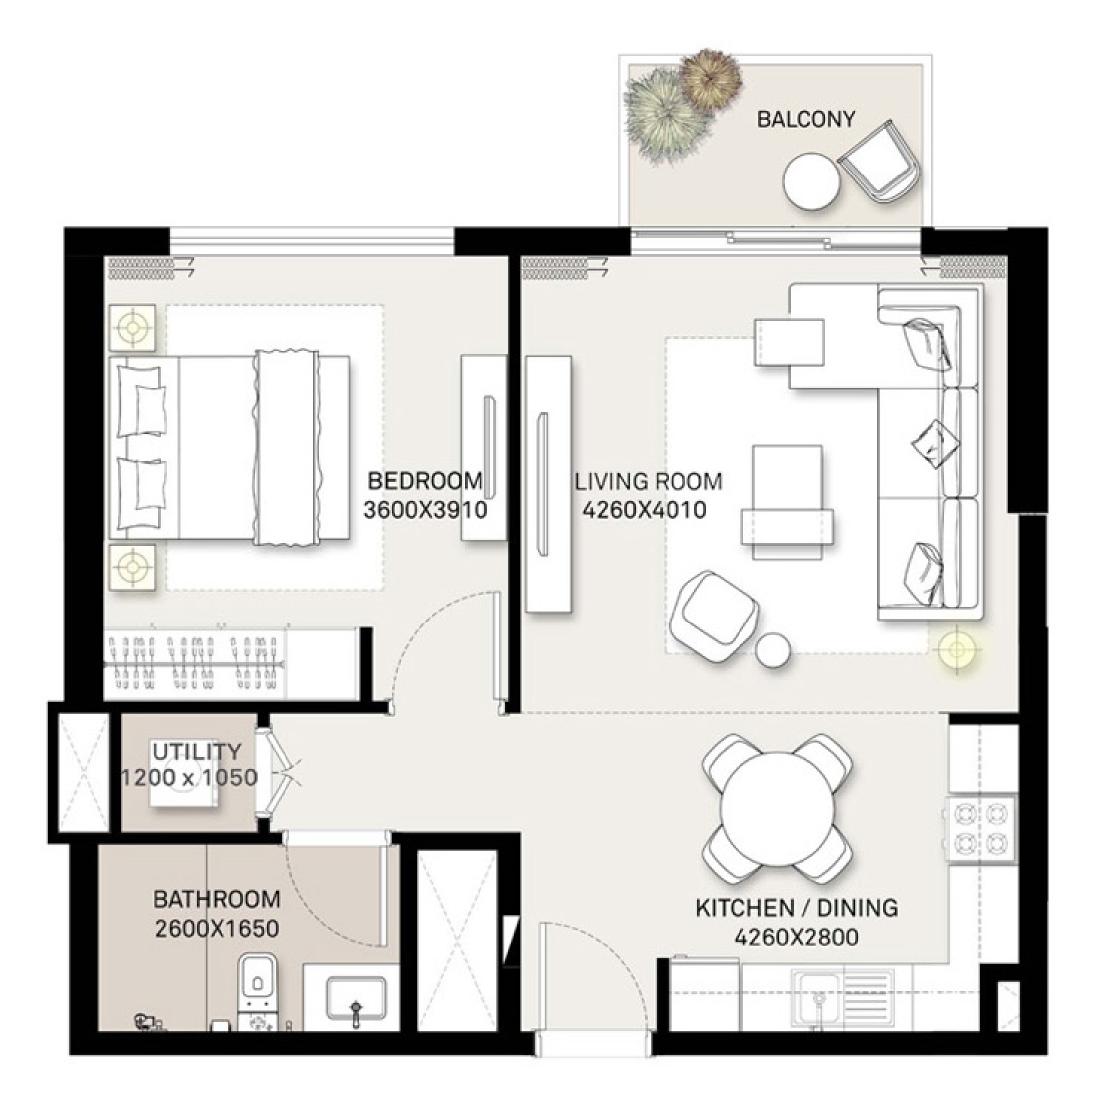

### DUBAI HILLS Estate

|         | 1 BEDROOM - 1C |  |
|---------|----------------|--|
| TOWER A |                |  |
| LEVELS  | UNITS          |  |
| 01      | 01,12,13       |  |
| 02-07   | 01,12,13       |  |
| 08      | 01,11,12       |  |

09 01,11,12

UNIT AREA

56.55 <sup>Sq.m.</sup> / 608.70 <sup>Sq.ft.</sup>

BALCONY AREA 3.99 <sup>Sq.m.</sup> / 42.95 <sup>Sq.ft.</sup>

TOTAL AREA 60.54 <sup>Sq.m.</sup> / 651.65 <sup>Sq.ft.</sup>