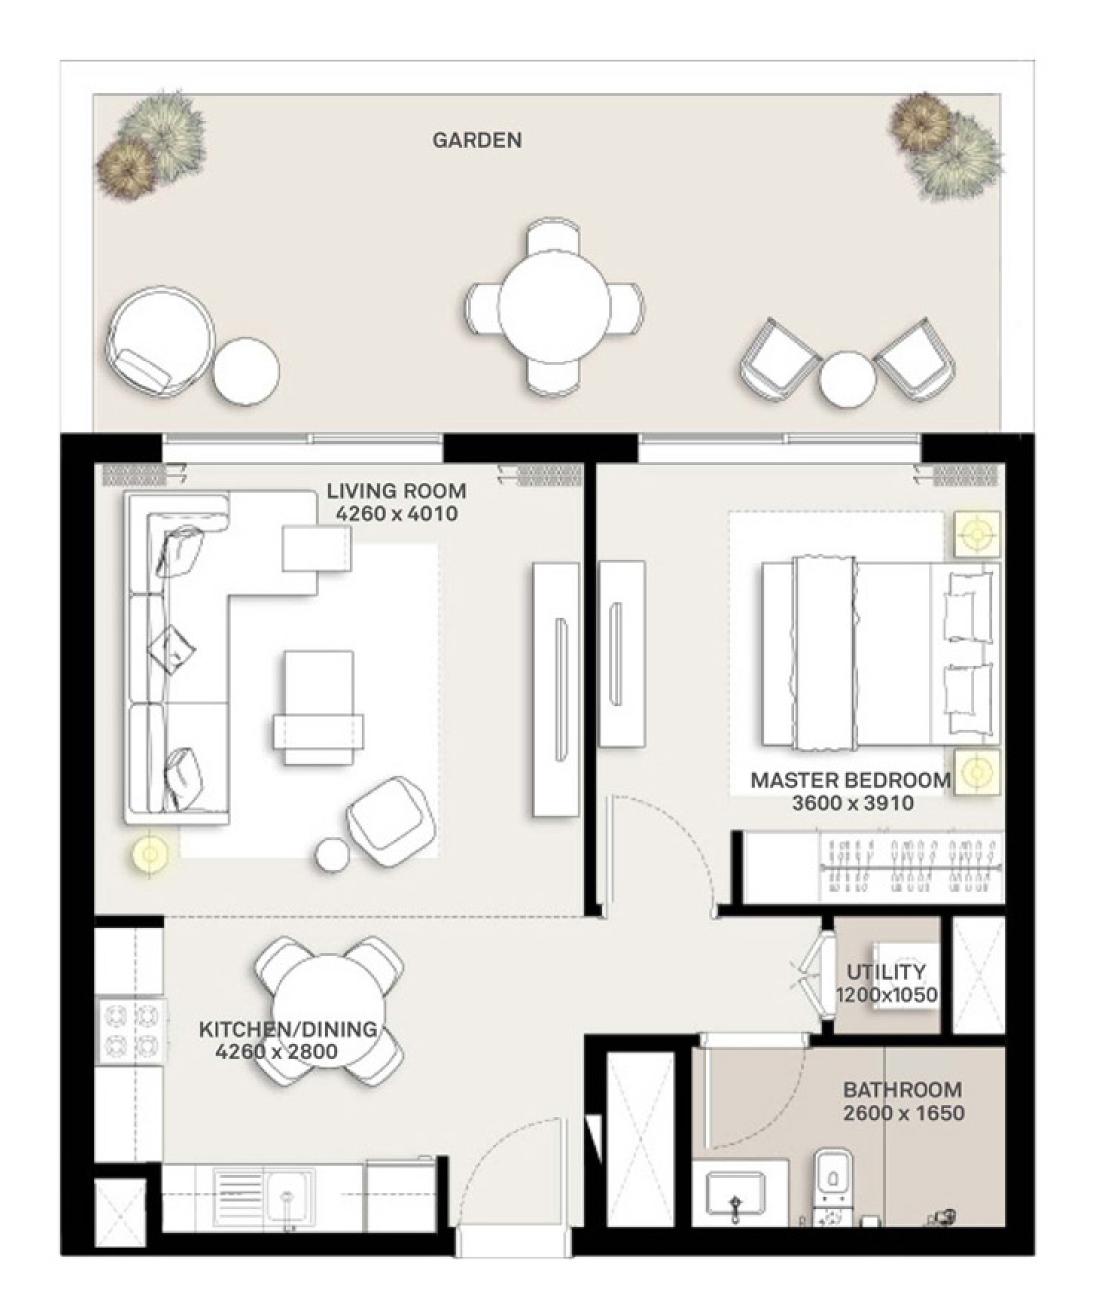

### DUBAI HILLS Estate

| 1 BEDROOM - 1A & 1B |                        |  |
|---------------------|------------------------|--|
| TOWER A             |                        |  |
| LEVELS              | UNITS                  |  |
| GF                  | 01, 08, 09, 10, 11, 15 |  |
| UNIT AREA           |                        |  |

56.41 Sq.m. / 607.19 Sq.ft.

GARDEN AREA 24.75 <sup>Sq.m.</sup> / 266.41 <sup>Sq.ft.</sup>

TOTAL AREA 81.16 <sup>Sq.m.</sup> / 873.60 <sup>Sq.ft.</sup>