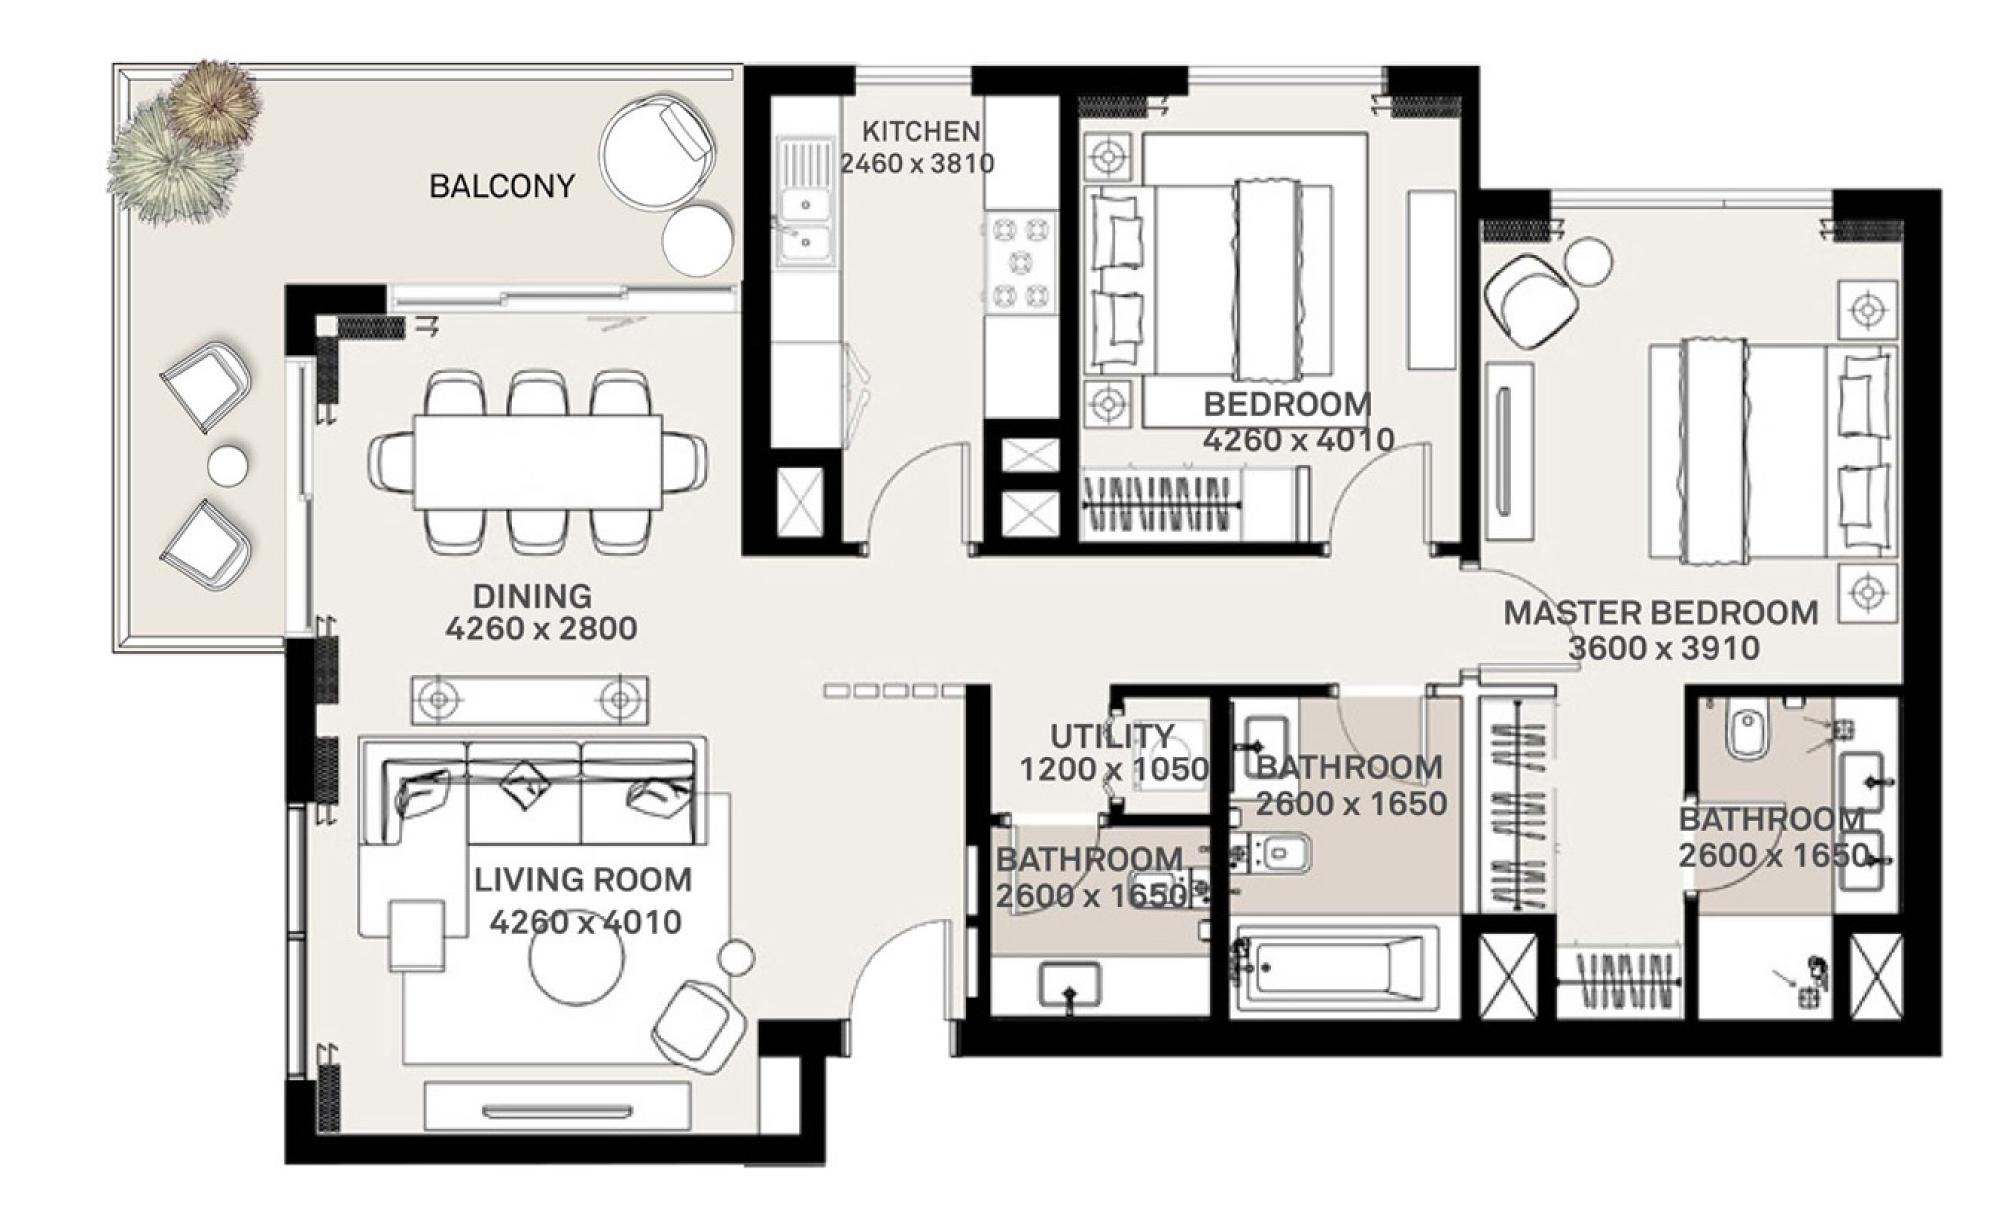

### DUBAI HILLS Estate

| 2 BEDROOM - 2D |        |  |
|----------------|--------|--|
| TOWER A        |        |  |
| LEVELS         | UNITS  |  |
| 01             | 03, 04 |  |
| 02-07          | 03, 04 |  |

UNIT AREA 105.93 <sup>Sq.m.</sup> / 1140.22 <sup>Sq.ft.</sup>

BALCONY AREA 13.41 <sup>Sq.m.</sup> / 144.34 <sup>Sq.ft.</sup>

TOTAL AREA 119.34 <sup>Sq.m.</sup> / 1284.56 <sup>Sq.ft.</sup>

EMAAR