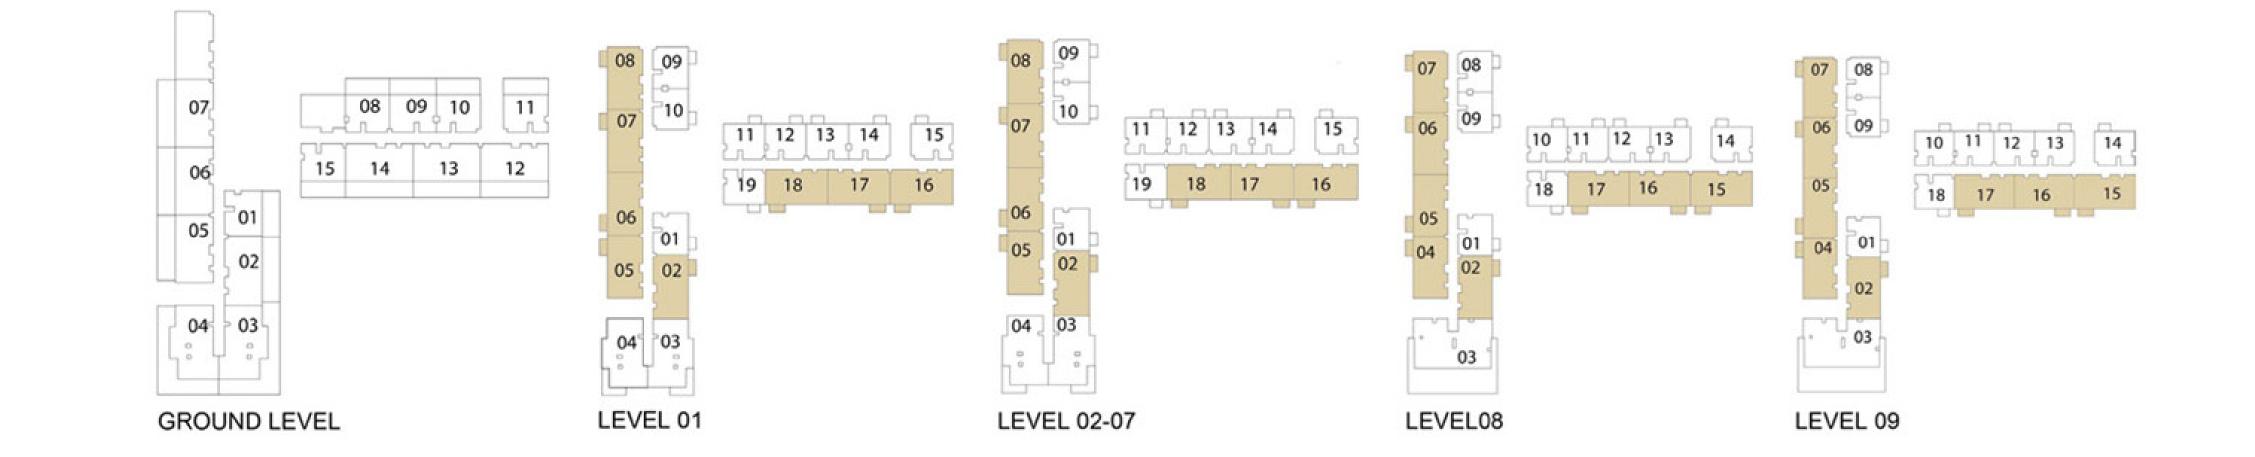

### DUBAI HILLS Estate

| 1 BEDROOM - 1A & 1B |                        |  |
|---------------------|------------------------|--|
| TOWER A             |                        |  |
| LEVELS              | UNITS                  |  |
| GF                  | 01, 08, 09, 10, 11, 15 |  |
| UNIT AREA           |                        |  |

### DUBAI HILLS Estate

|         | 1 BEDROOM - 1C |  |
|---------|----------------|--|
| TOWER A |                |  |
| LEVELS  | UNITS          |  |
| 01      | 01,12,13       |  |
| 02-07   | 01,12,13       |  |
| 08      | 01,11,12       |  |

09 01,11,12

UNIT AREA

56.55 <sup>Sq.m.</sup> / 608.70 <sup>Sq.ft.</sup>

BALCONY AREA 3.99 <sup>Sq.m.</sup> / 42.95 <sup>Sq.ft.</sup>

TOTAL AREA 60.54 <sup>Sq.m.</sup> / 651.65 <sup>Sq.ft.</sup>

### DUBAI HILLS Estate

| 1 BEDROOM - 1D |                   |  |
|----------------|-------------------|--|
| TOWER A        |                   |  |
| LEVELS         | UNITS             |  |
|                |                   |  |
| 01             | 09,10,11,14,15,19 |  |

08 08,09,10,13,14,18

09 08,09,10,13,14,18

**UNIT AREA** 

56.31 <sup>Sq.m.</sup> / 606.12 <sup>Sq.ft.</sup>

BALCONY AREA 3.99 <sup>Sq.m.</sup> / 42.95 <sup>Sq.ft.</sup>

TOTAL AREA 60.30 <sup>Sq.m.</sup> / 649.07 <sup>Sq.ft.</sup>

### DUBAI HILLS Estate

|        | 2 BEDROOM - 2A              |
|--------|-----------------------------|
|        | TOWER A                     |
| LEVELS | UNITS                       |
| GF     | 02, 05, 06, 07, 12, 13, 14  |
|        | UNIT AREA                   |
|        | 97 54 Sq.m. / 042 27 Sq.ft. |

### DUBAI HILLS Estate

|         | 2 BEDROOM - 2C                 |  |
|---------|--------------------------------|--|
| TOWER A |                                |  |
| LEVELS  | UNITS                          |  |
| 01      | 02, 05, 06, 07, 08, 16, 17, 18 |  |
| 02-07   | 02, 05, 06, 07, 08, 16, 17, 18 |  |
| 08      | 02, 04, 05, 06, 07, 15, 16, 17 |  |

### DUBAI HILLS Estate

| 2 BEDROOM - 2D |        |  |
|----------------|--------|--|
| TOWER A        |        |  |
| LEVELS         | UNITS  |  |
| 01             | 03, 04 |  |
| 02-07          | 03, 04 |  |