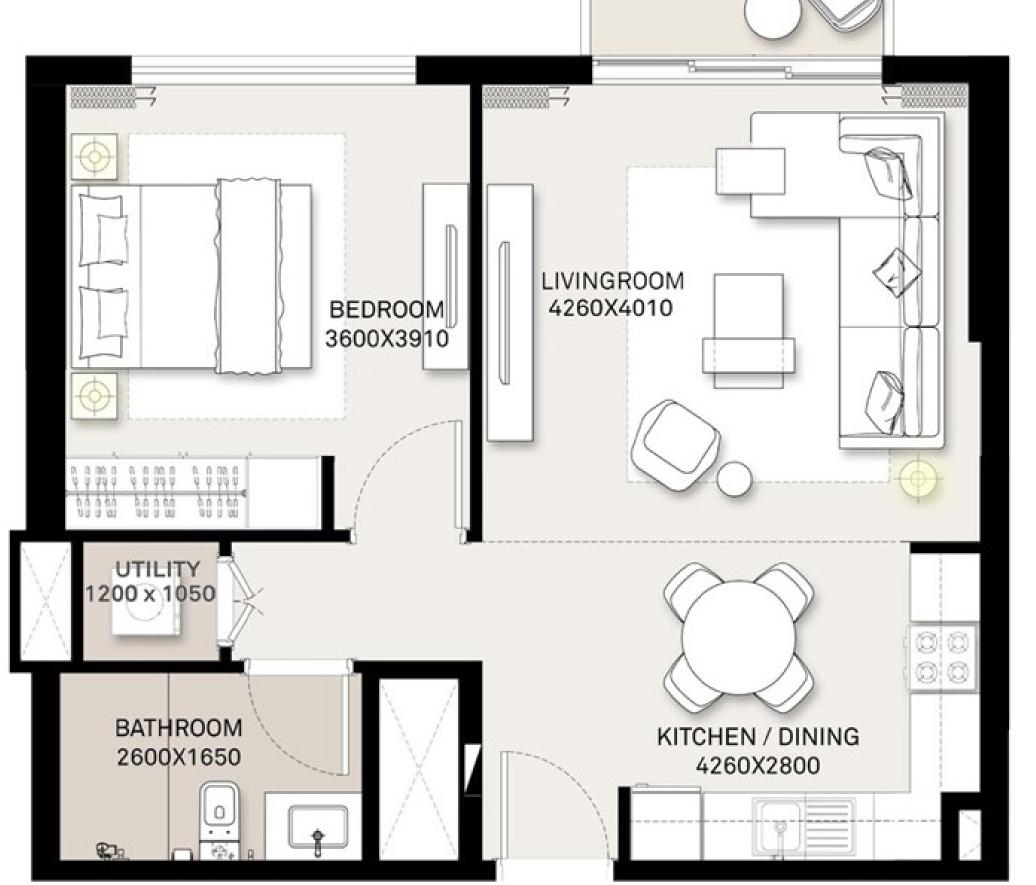

### DUBAI HILLS Estate

|         | 1 BEDROOM - 1C |  |
|---------|----------------|--|
| TOWER A |                |  |
| LEVELS  | UNITS          |  |
| 01      | 01,12,13       |  |
| 02-07   | 01,12,13       |  |
| 08      | 01,11,12       |  |

09 01,11,12

UNIT AREA

56.55 <sup>Sq.m.</sup> / 608.70 <sup>Sq.ft.</sup>

BALCONY AREA 3.99 <sup>Sq.m.</sup> / 42.95 <sup>Sq.ft.</sup>

TOTAL AREA 60.54 <sup>Sq.m.</sup> / 651.65 <sup>Sq.ft.</sup>