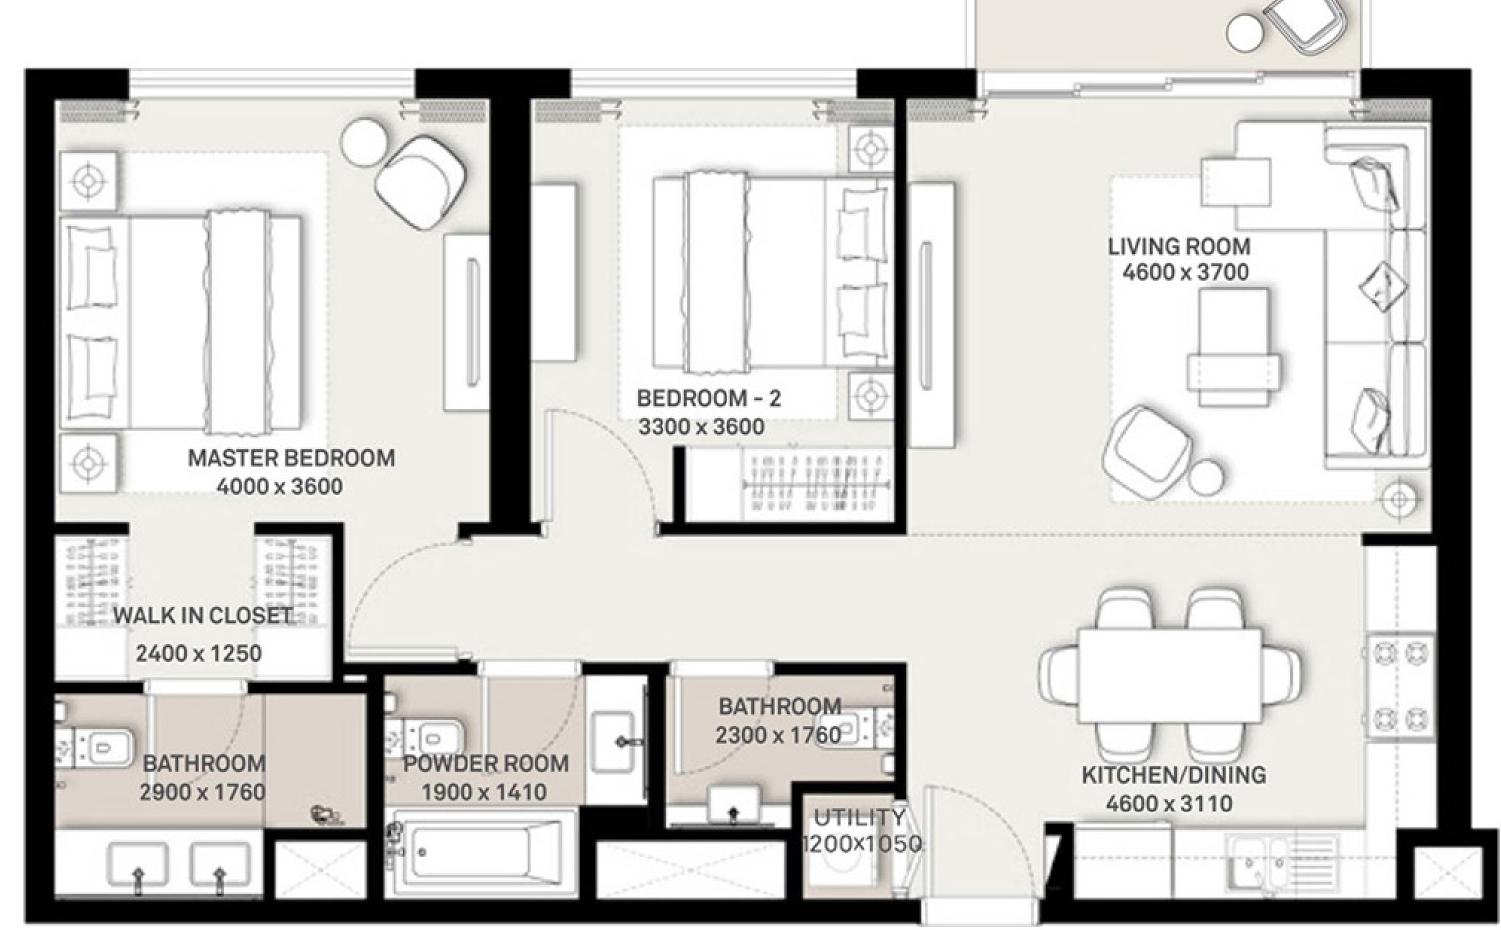

### DUBAI HILLS Estate

|        | 2 BEDROOM - 2A              |
|--------|-----------------------------|
|        | TOWER A                     |
| LEVELS | UNITS                       |
| GF     | 02, 05, 06, 07, 12, 13, 14  |
|        | UNIT AREA                   |
|        | 97 54 Sq.m. / 042 27 Sq.ft. |

87.54 942.27

GARDEN AREA 39.22 <sup>Sq.m.</sup> / 422.16 <sup>Sq.ft.</sup>

TOTAL AREA 126.76 <sup>Sq.m.</sup> / 1364.43 <sup>Sq.ft.</sup>