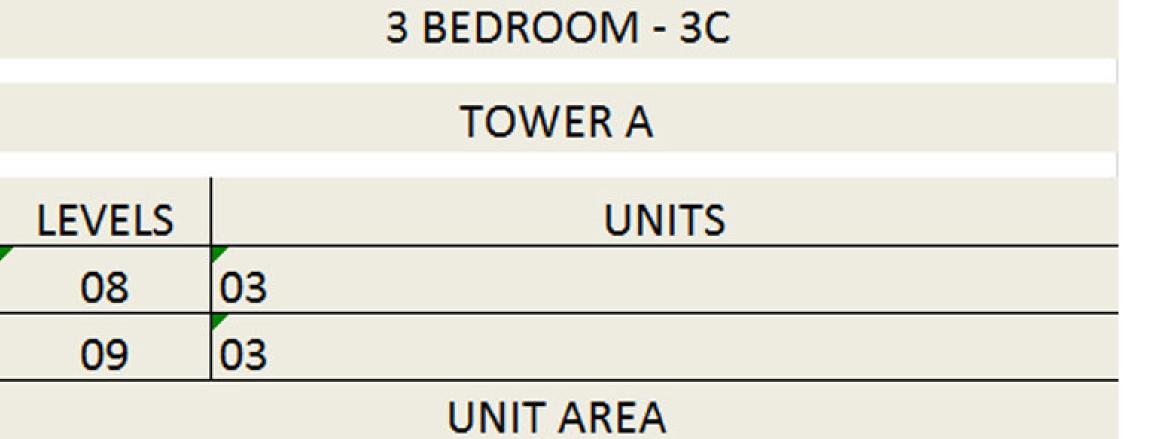

### DUBAI HILLS Estate

|         | 2 BEDROOM - 2C                 |  |
|---------|--------------------------------|--|
| TOWER A |                                |  |
| LEVELS  | UNITS                          |  |
| 01      | 02, 05, 06, 07, 08, 16, 17, 18 |  |
| 02-07   | 02, 05, 06, 07, 08, 16, 17, 18 |  |
| 08      | 02, 04, 05, 06, 07, 15, 16, 17 |  |

09 02, 04, 05, 06, 07, 15, 16, 17

UNIT AREA

87.60 <sup>Sq.m.</sup> / 942.92 <sup>Sq.ft.</sup>

BALCONY AREA 5.18 <sup>Sq.m.</sup> / 55.76 <sup>Sq.ft.</sup>

TOTAL AREA 92.78 <sup>Sq.m.</sup> / 998.68 <sup>Sq.ft.</sup>