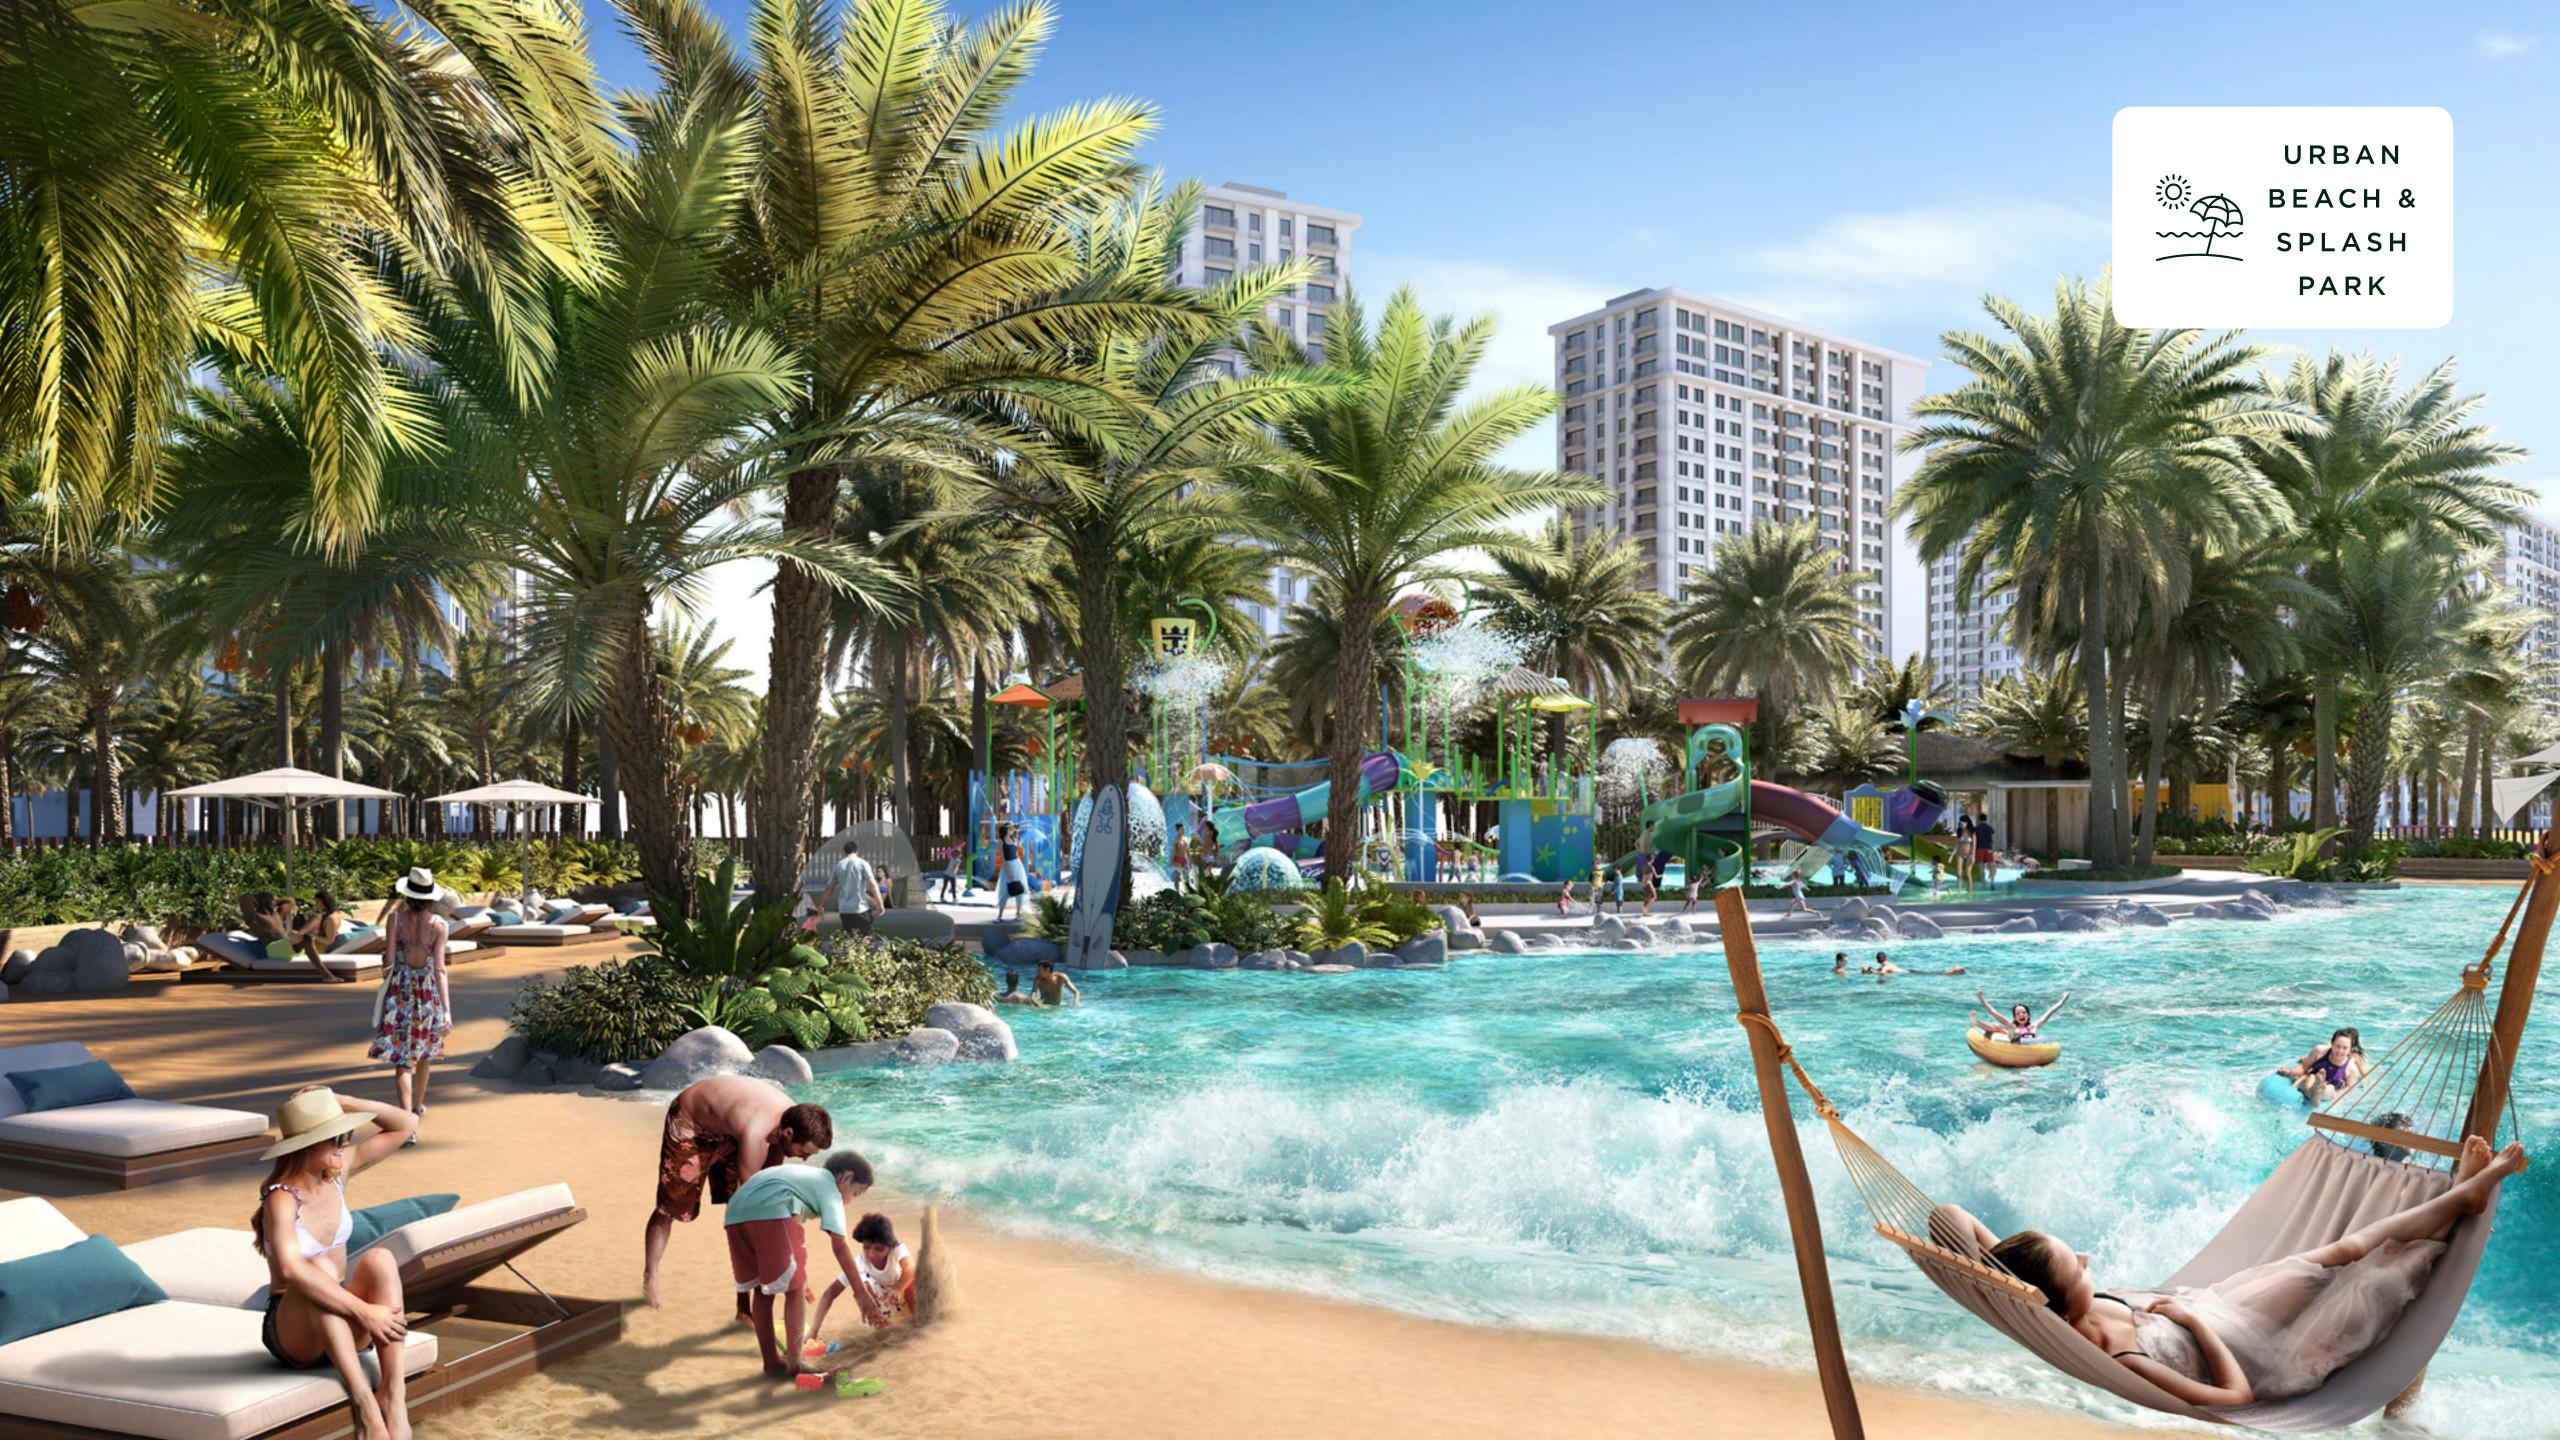

#### YOUR VERY OWN CENTRAL PARK

Spanning an impressive 180,000 sqm – four times the size of Place de l'Étoile in Paris – Dubai Hills Park is a lush green oasis at your doorstep with plenty of activities that nourish the mind, body and soul.

2.5 KM JOGGING TRACK

CAFÉ PAVILION

URBAN
BEACH &
SPLASH
PARK