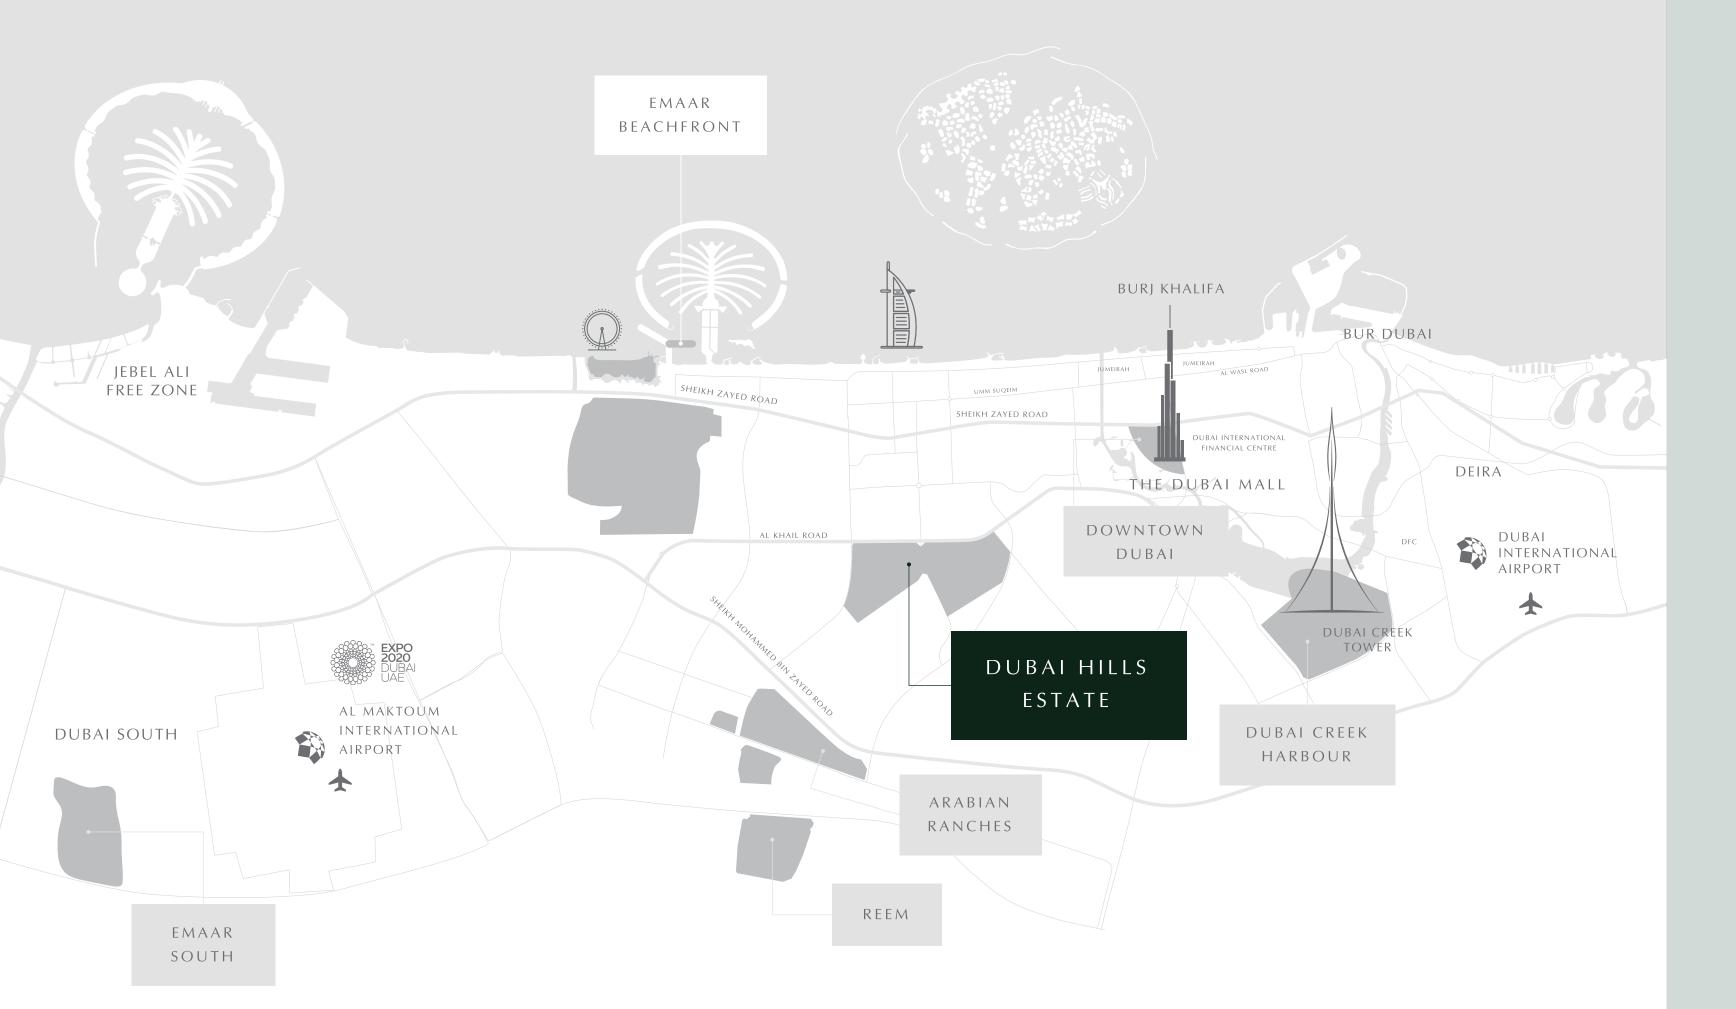

# DUBAI HILLS ESTATE

Sustainably designed, Dubai Hills Estate is a first of its kind destination in Dubai. This masterfully-planned 2,700-acre multi-purpose development will form an integral part of the Mohammed bin Rashid City.

According to the Royal Institution of Chartered Surveyors (RICS) in London, apartments next to or very near to a public park are proven to sell for as much as 19 per cent more than the same type of property in another location. This further positions Dubai Hills Estate as a prime investment opportunity.

#### KEY FACTS ABOUT DUBAI HILLS ESTATE

6,800,000 SQ M

GFA

220,000

Offices

1,450,000 SQ M

Parks &

Open Space

1,120,000 SQ M

18-Hole Golf Course

with 60 Maisonettes

15

Minutes to

Downtown Dubai

20

Minutes to

Dubai Int'l Airport