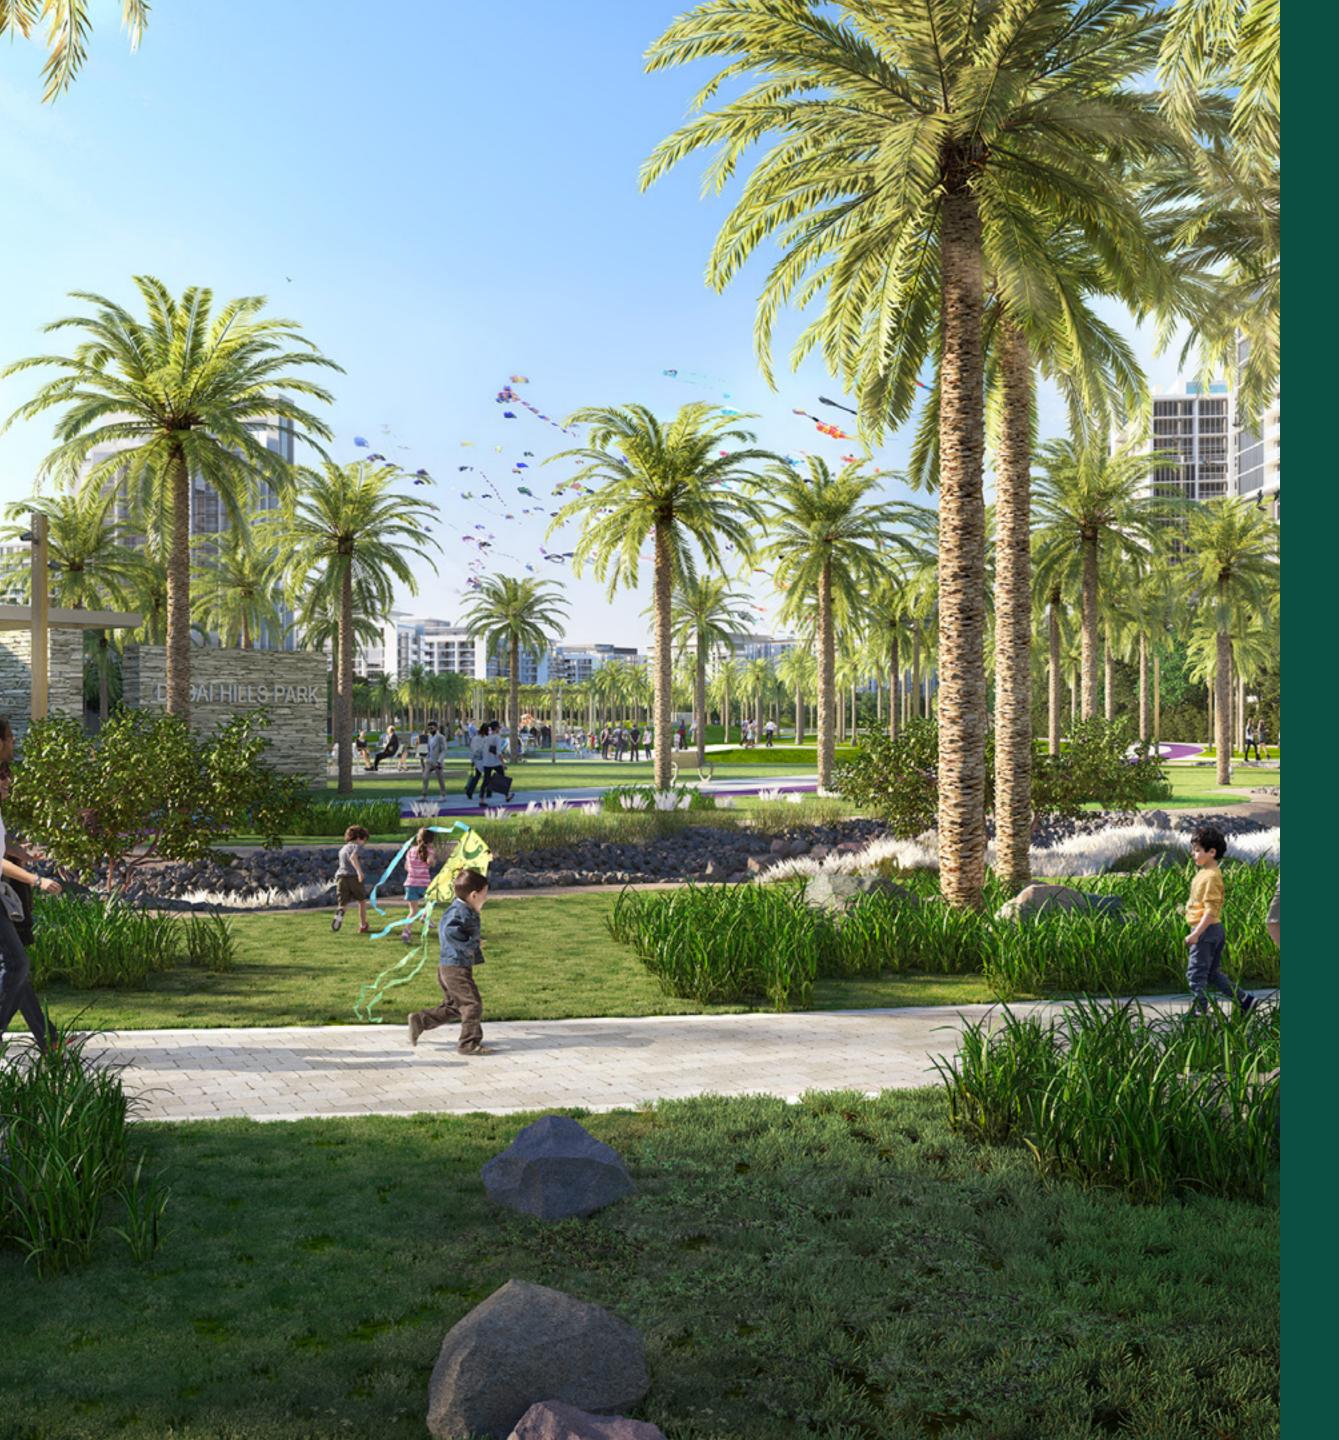

#### YOUR VERY OWN CENTRAL PARK

Spanning an impressive 180,000 sqm – four times the size of Place de l'Étoile in Paris – Dubai Hills Park is a lush green oasis at your doorstep with plenty of activities that nourish the mind, body and soul.

2.5 KM JOGGING TRACK

CAFÉ PAVILION

URBAN
BEACH &
SPLASH
PARK