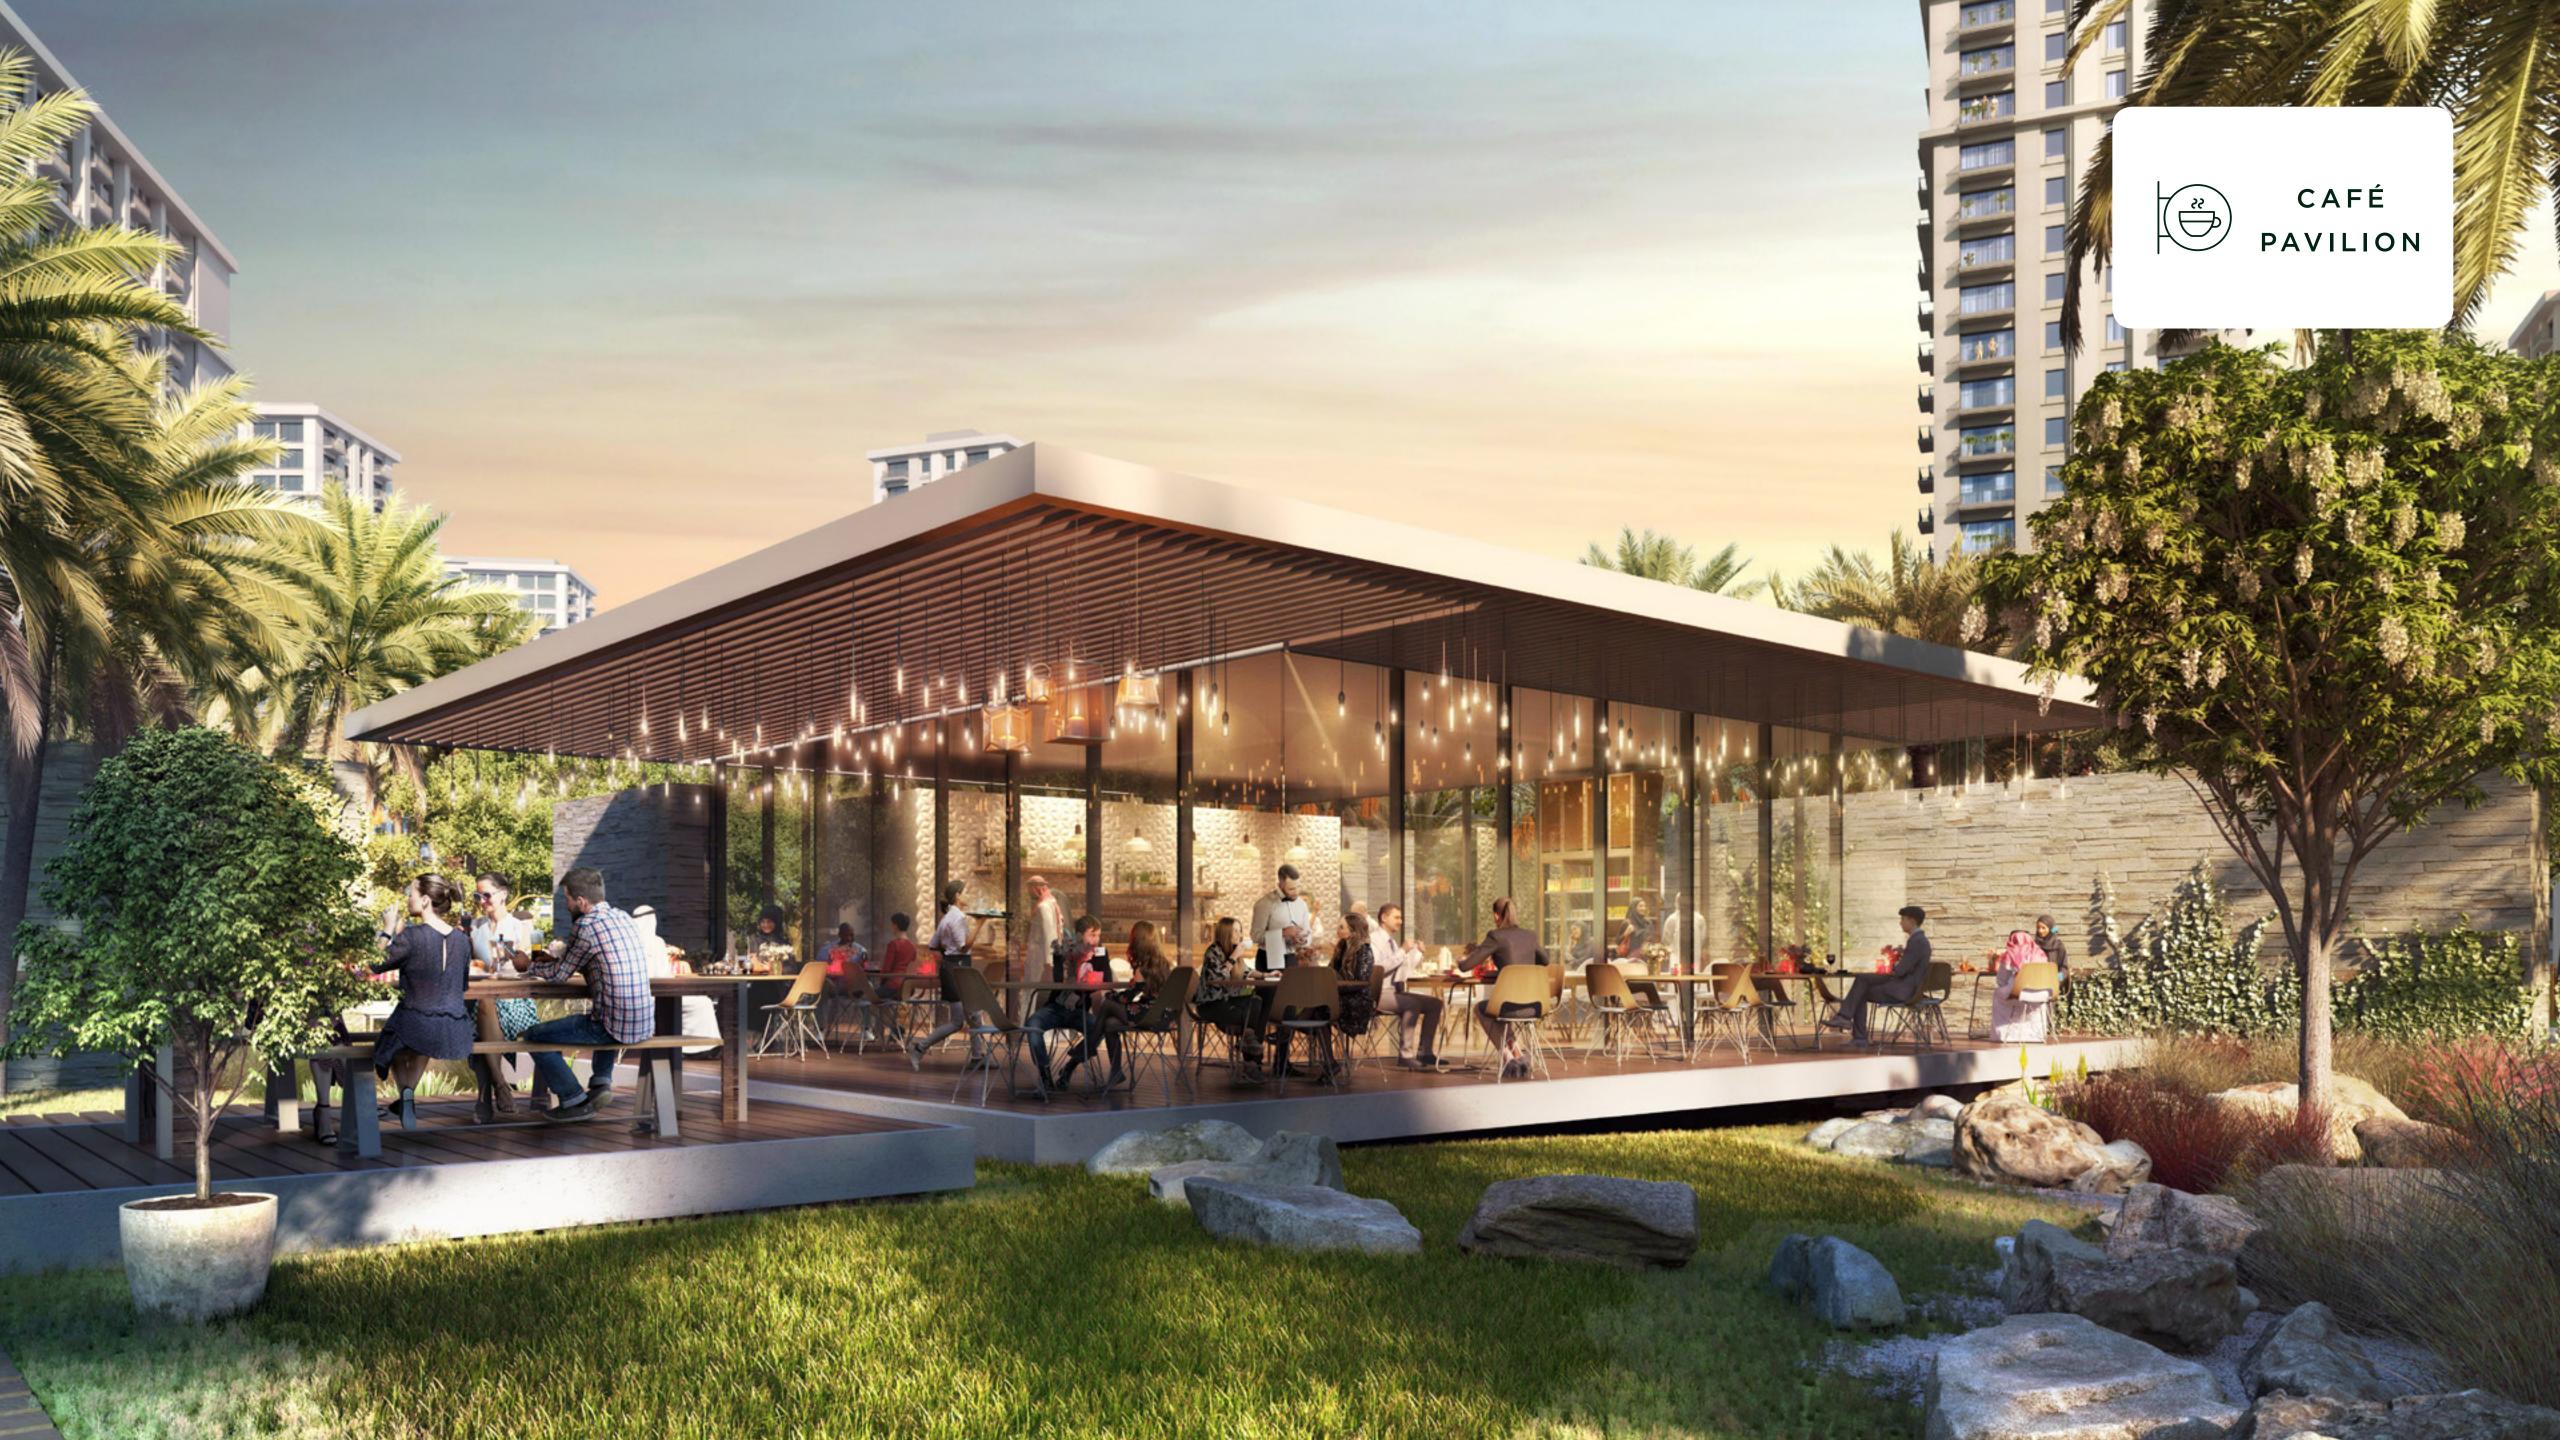

#### YOUR VERY OWN CENTRAL PARK

Spanning an impressive 180,000 sqm – four times the size of Place de l'Étoile in Paris – Dubai Hills Park is a lush green oasis at your doorstep with plenty of activities that nourish the mind, body and soul.

2.5 KM JOGGING TRACK

CAFÉ PAVILION

URBAN
BEACH &
SPLASH
PARK