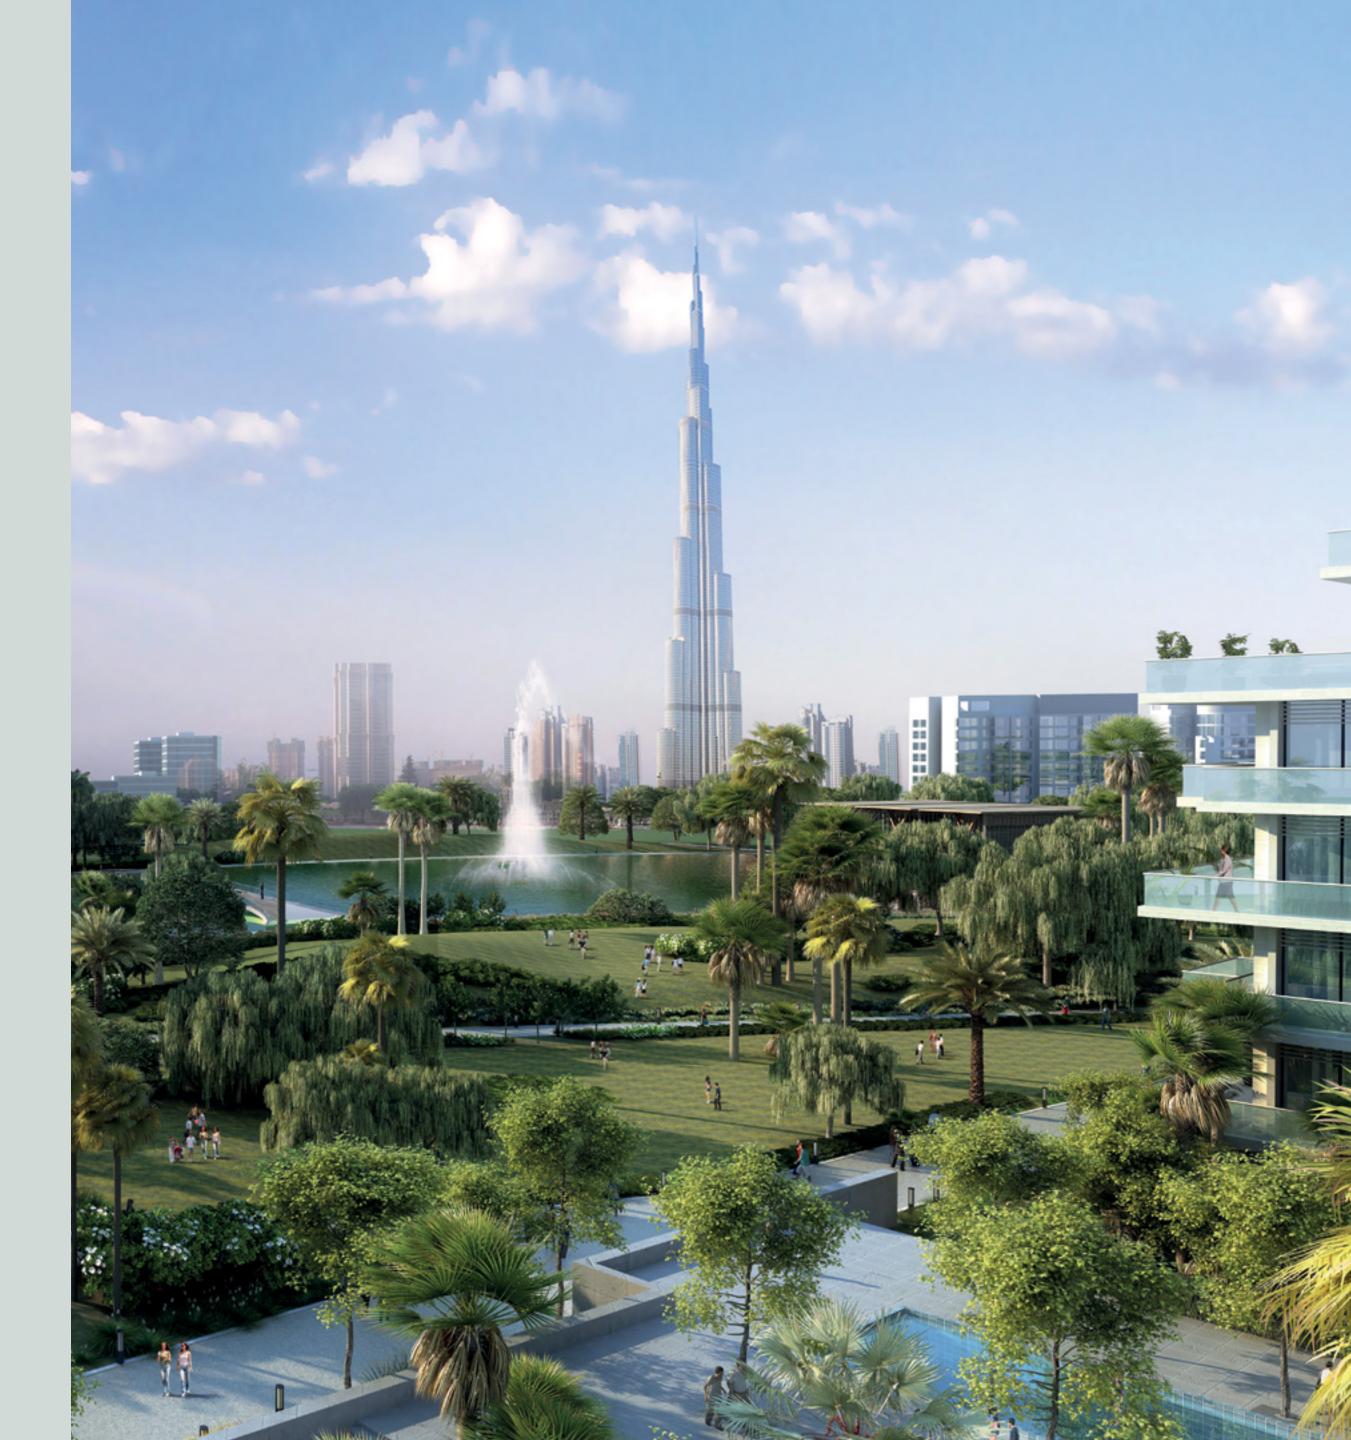

#### YOUR VERY OWN CENTRAL PARK

Spanning an impressive 180,000 sqm – four times the size of Place de l'Étoile in Paris – Dubai Hills Park is a lush green oasis at your doorstep with plenty of activities that nourish the mind, body and soul.

According to the Royal Institution of Chartered Surveyors (RICS) in London, apartments next to or very near to a public park are proven to sell for as much as 19 per cent more than the same type of property in another location. This further positions Dubai Hills Estate as a prime investment opportunity.