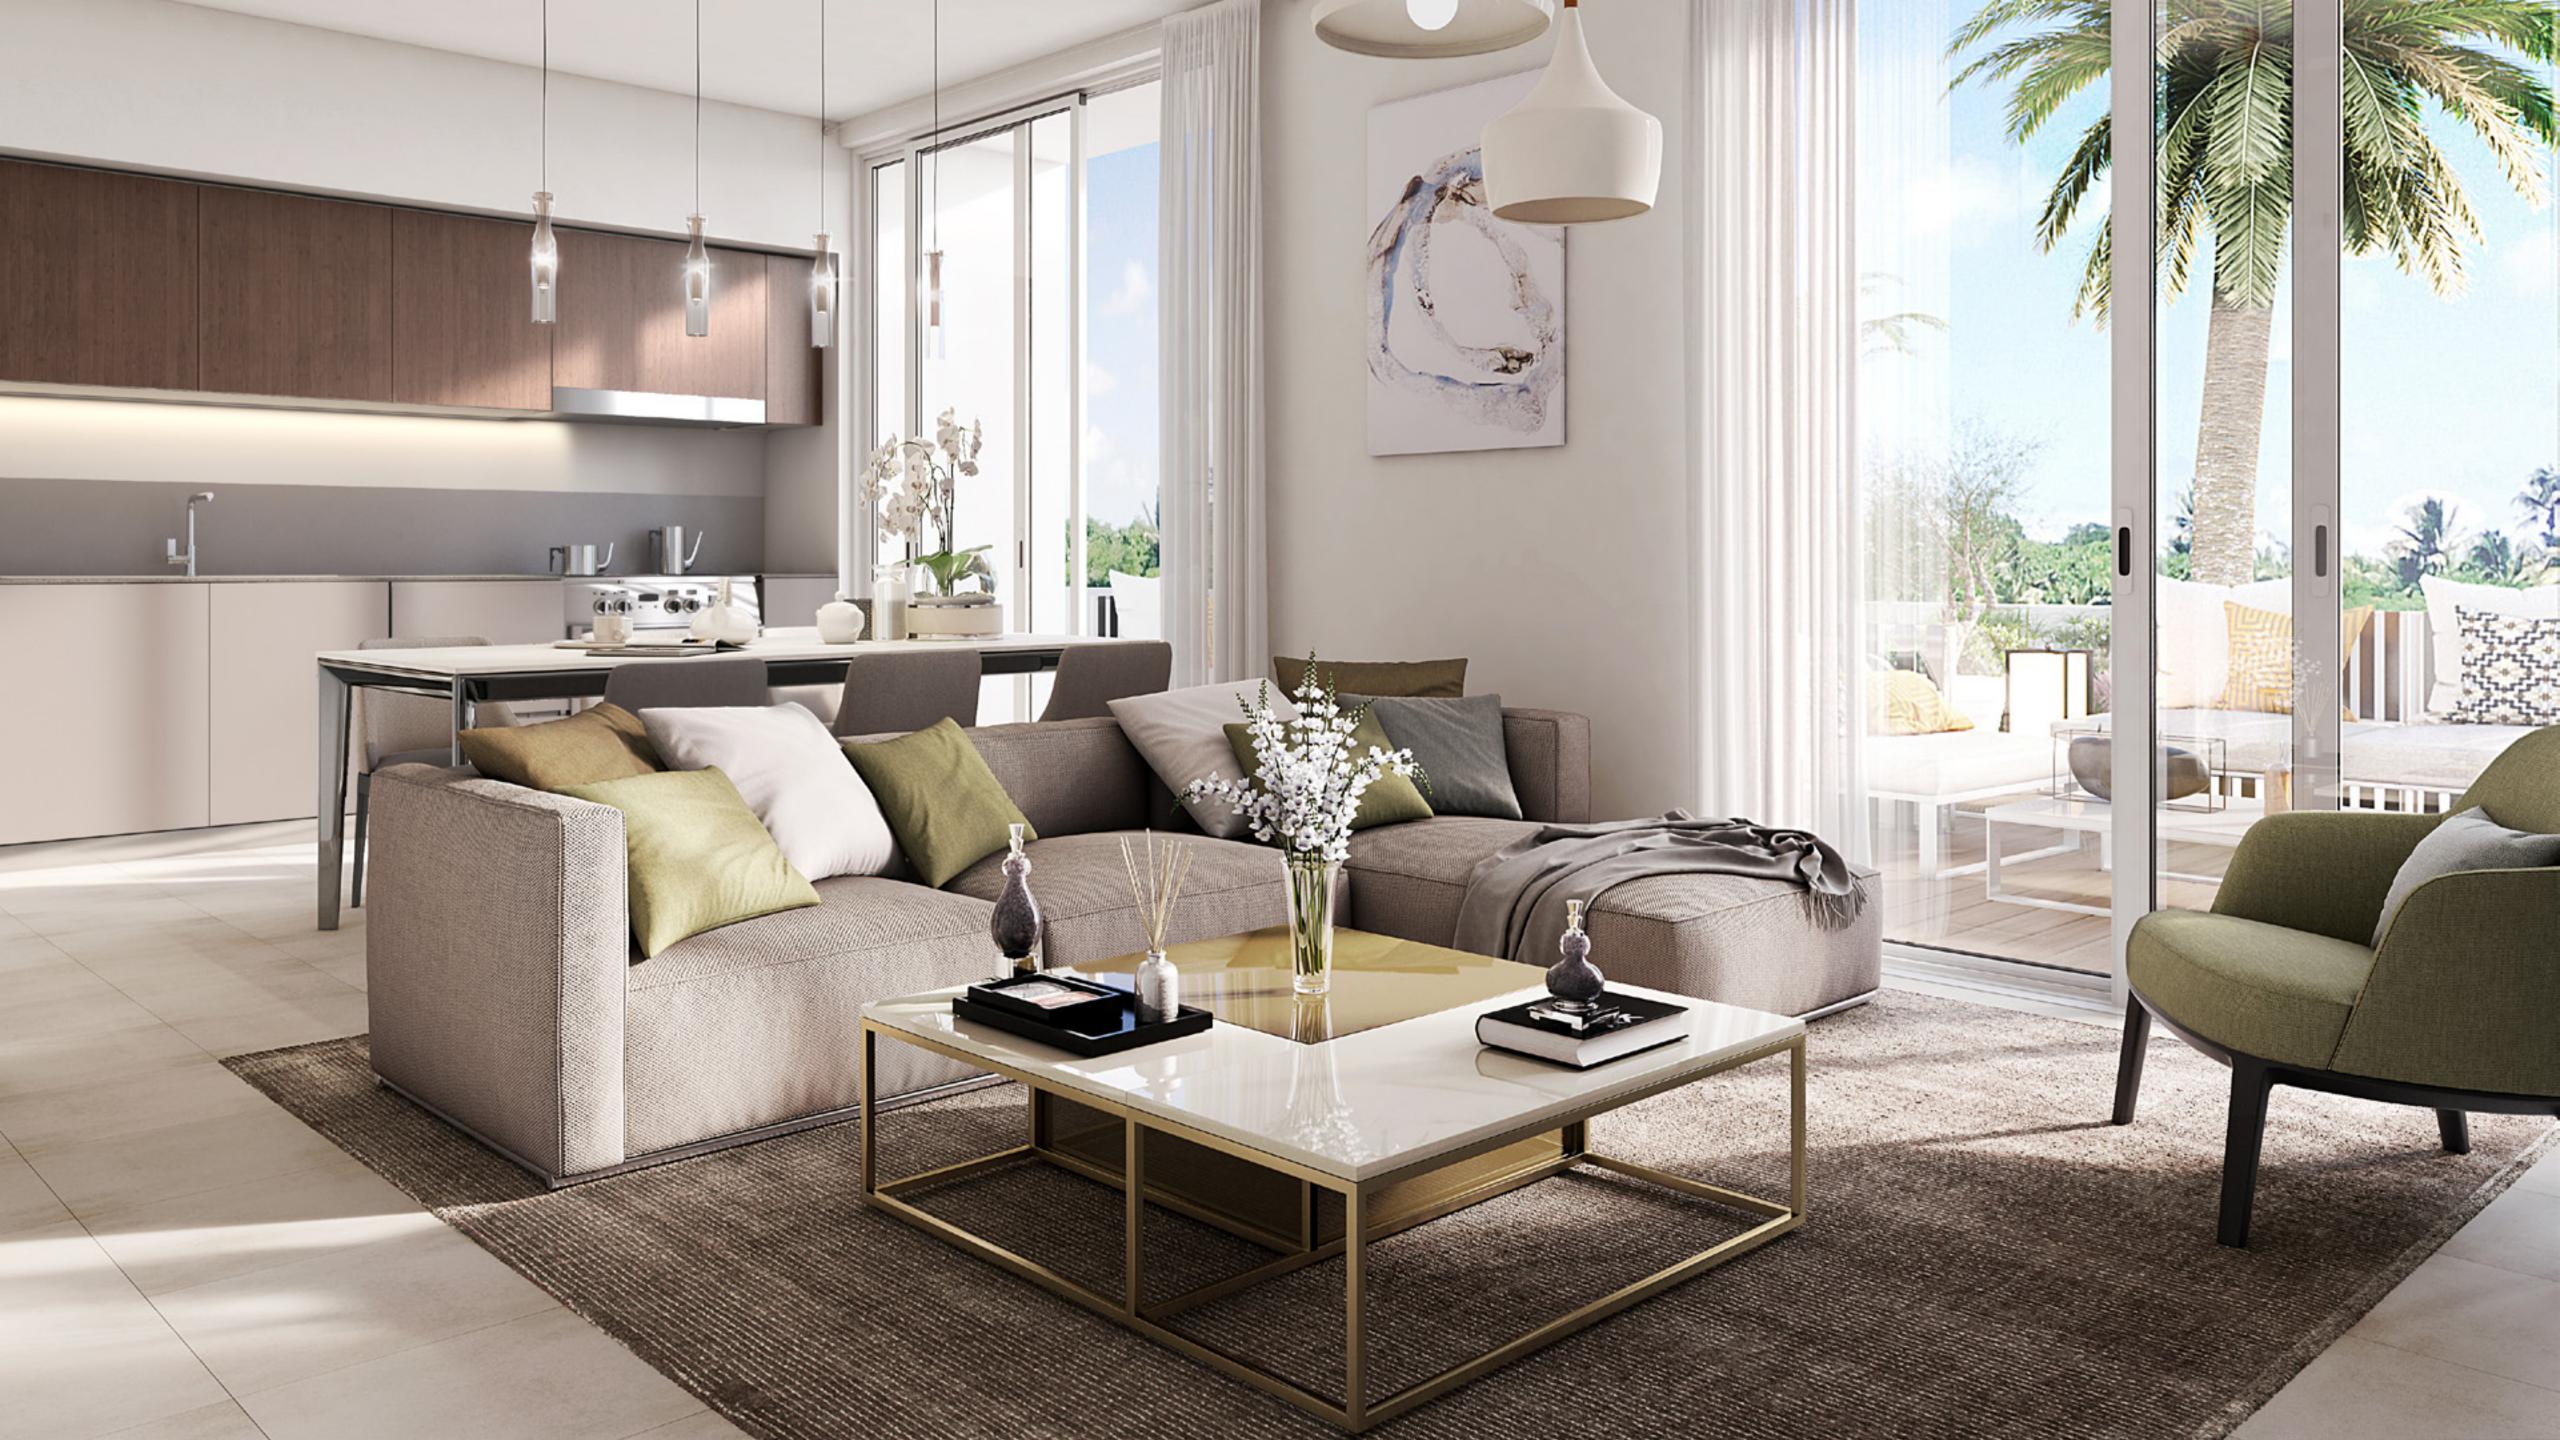

### MODERN VILLA LIVING

At a generous 110 to 140 sqm in size, every villa is finished in a muted neutral palette to match your choice of furniture. What's more, every room is bright and airy. Perfect for creating those special family moments.