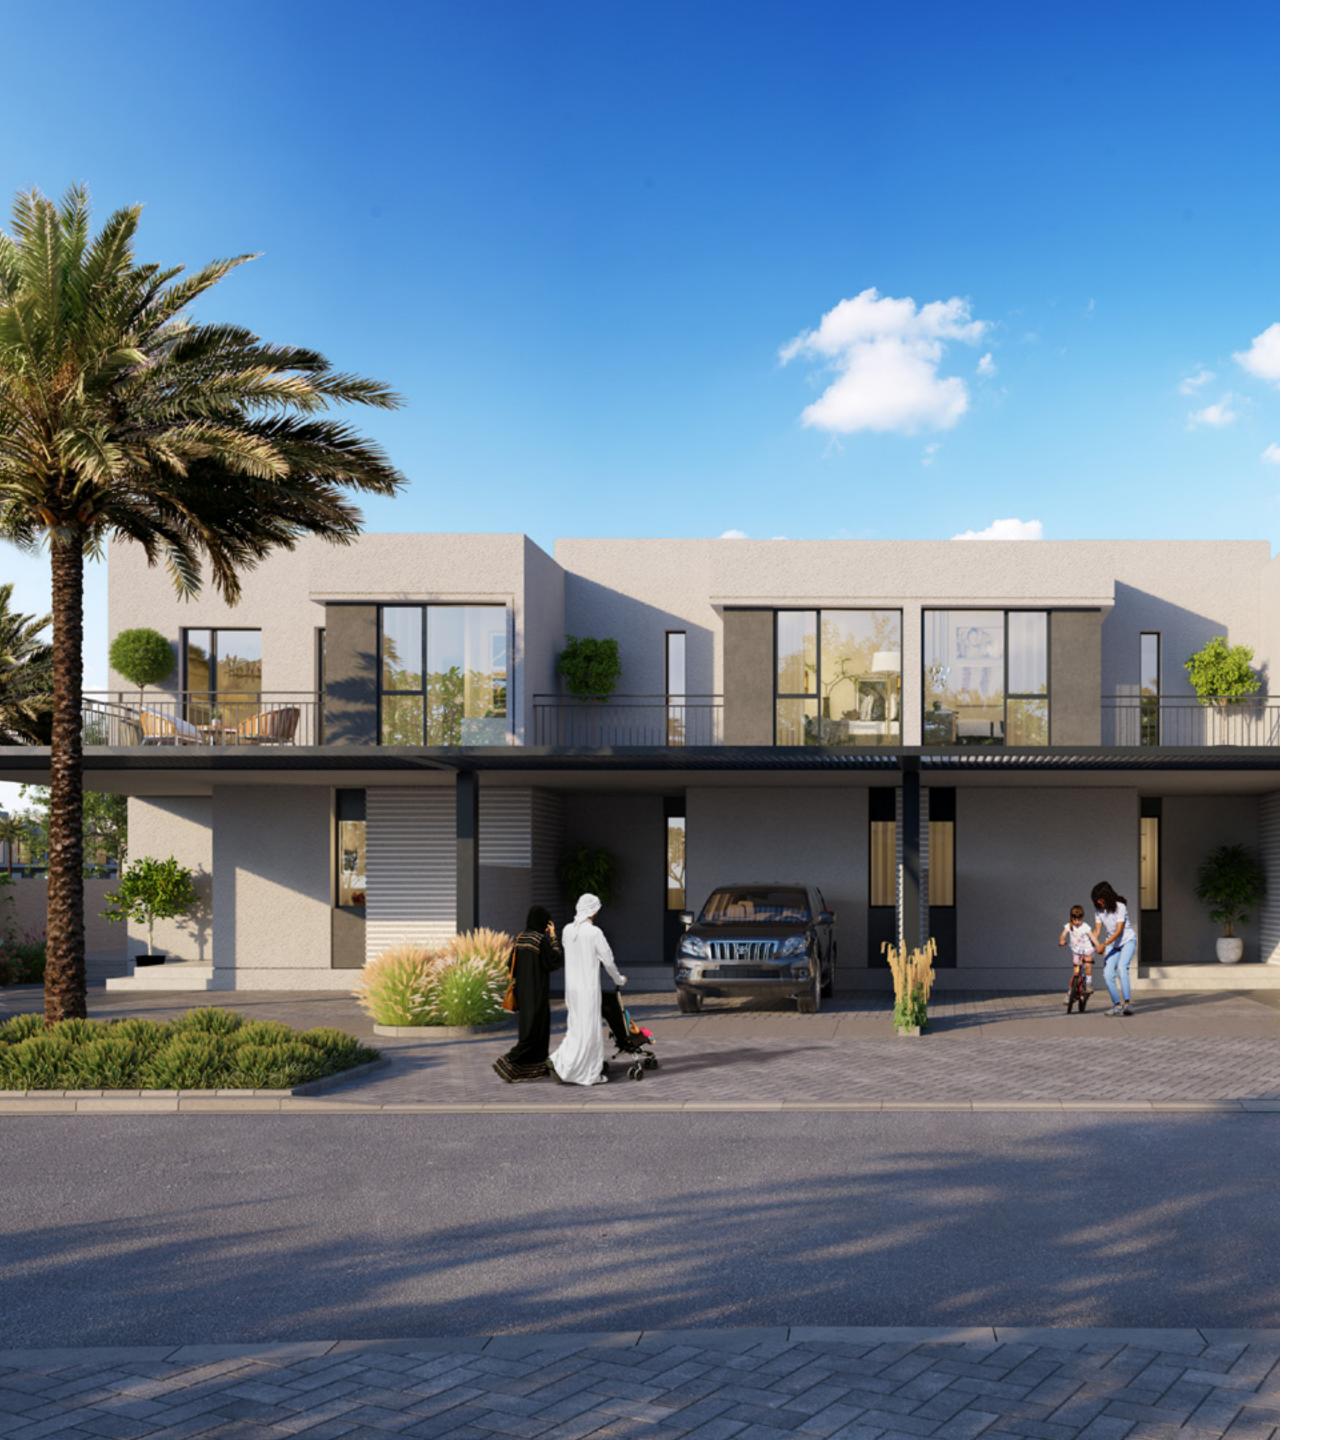

### MODERN VILLA LIVING

At a generous 110 to 140 sqm in size, every villa is finished in a muted neutral palette to match your choice of furniture. What's more, every room is bright and airy. Perfect for creating those special family moments.