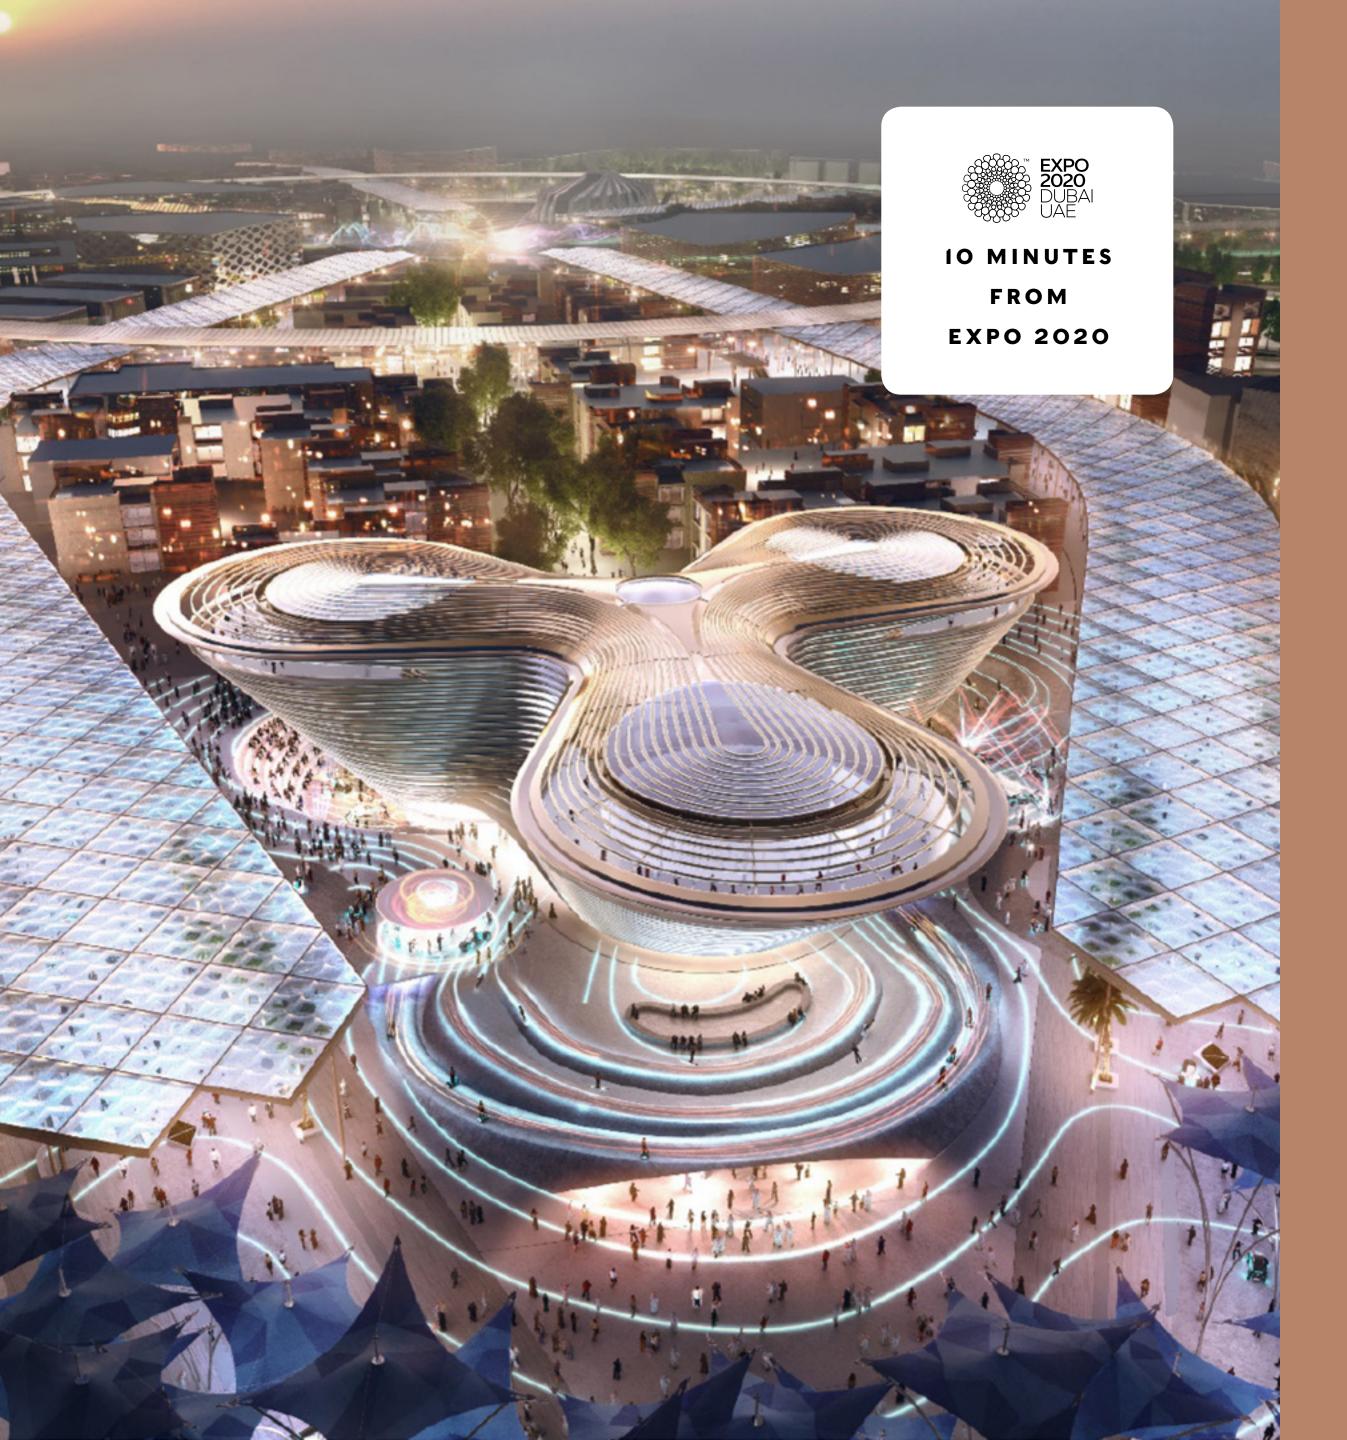

### EXPO 2020

The much-anticipated Expo 2020 will welcome
25 million visitors in Dubai. Bringing the world together
in pursuit of excellence, this festival of human ingenuity
will cement Dubai's position as a leading global hub
and investment destination.

### IDEAL LOCATION

Situated alongside the Main Boulevard, Expo Golf Villas

2 are positioned away from the bustle of the city yet

moments from the city's leading hubs.

FROM
EXPO 2020

NEARBY 18-HOLE
CHAMPIONSHIP
GOLF COURSE