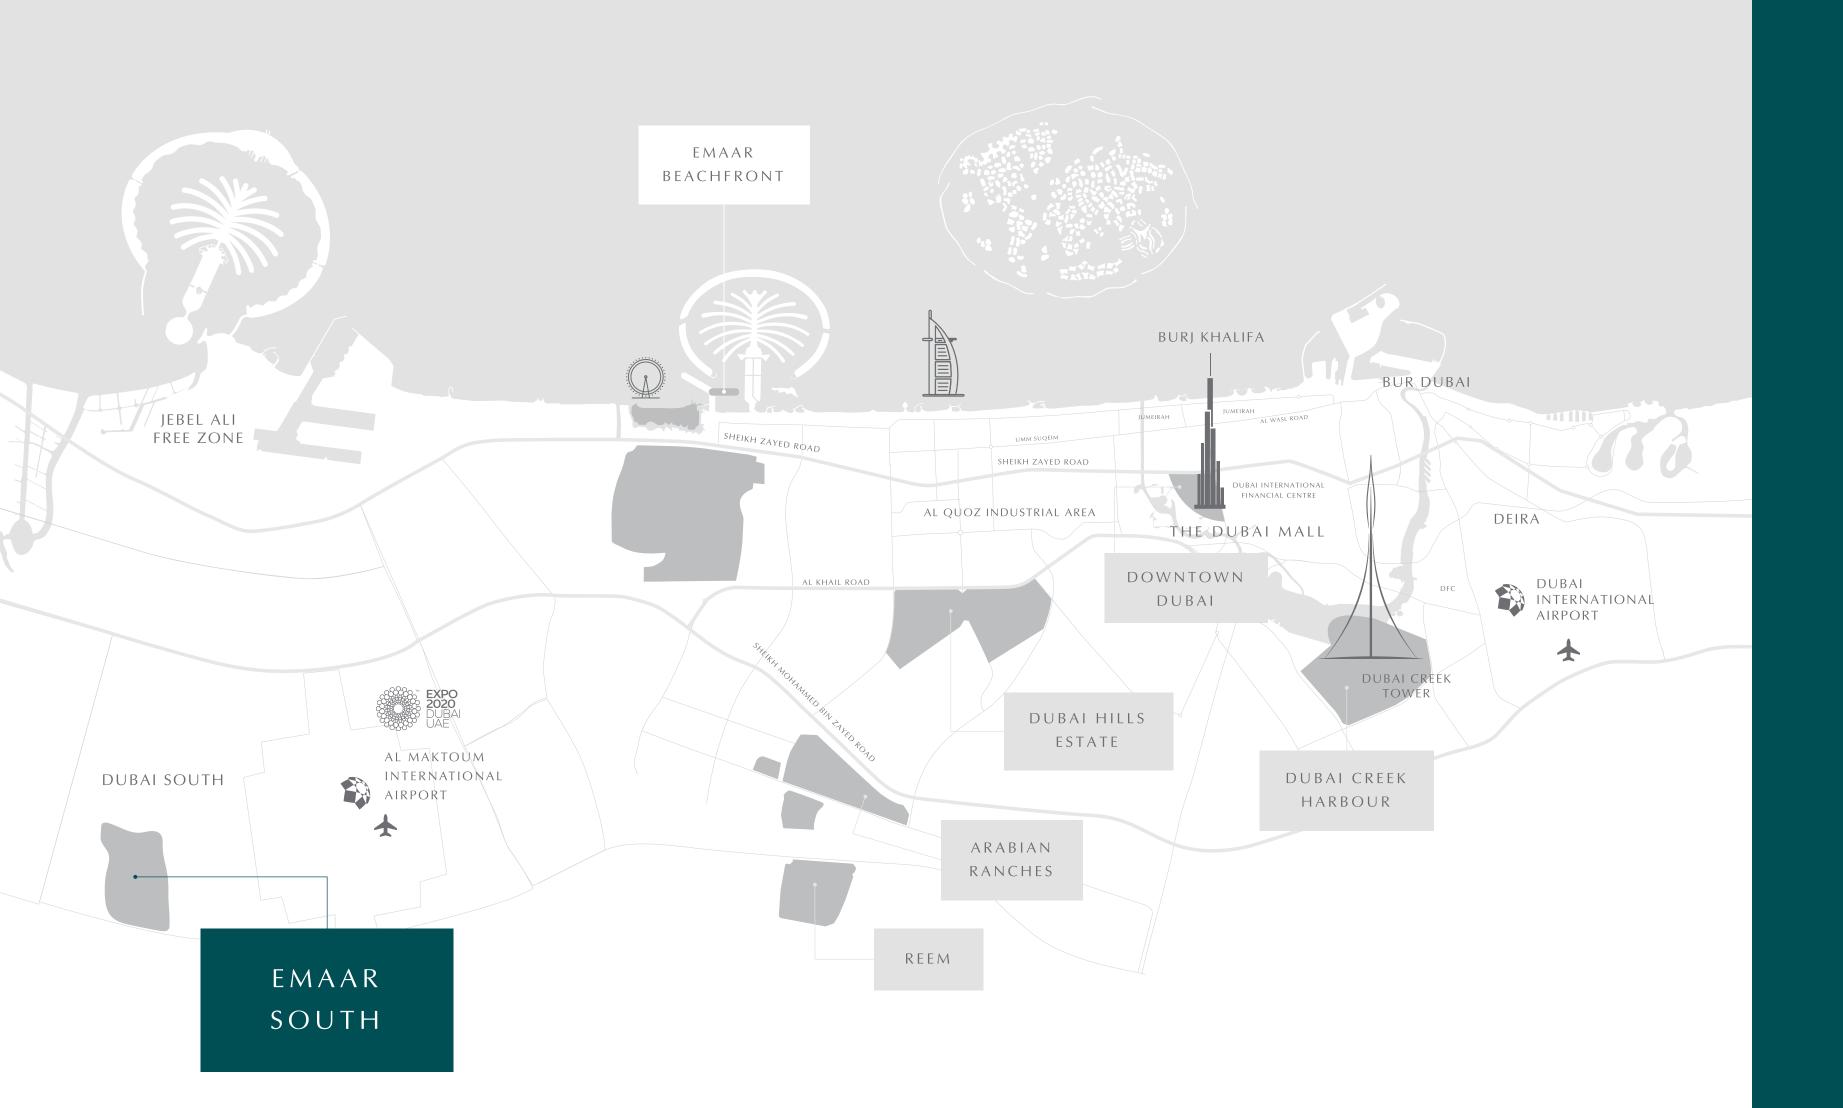

### IDEAL LOCATION

Situated alongside the Main Boulevard, Expo Golf Villas

2 are positioned away from the bustle of the city yet

moments from the city's leading hubs.

FROM
EXPO 2020

NEARBY 18-HOLE
CHAMPIONSHIP
GOLF COURSE

7 MINUTES FROM
AL MAKTOUM
INT'L AIRPORT

### EMAAR SOUTH

22,700

Residential Units

15,360

Apartment Units

50

Minutes for Abu Dhabi

25

Neighbourhood Parks

30

Minutes from Jebel Ali Port

53,000

Square Metres of Retail and F&B Space