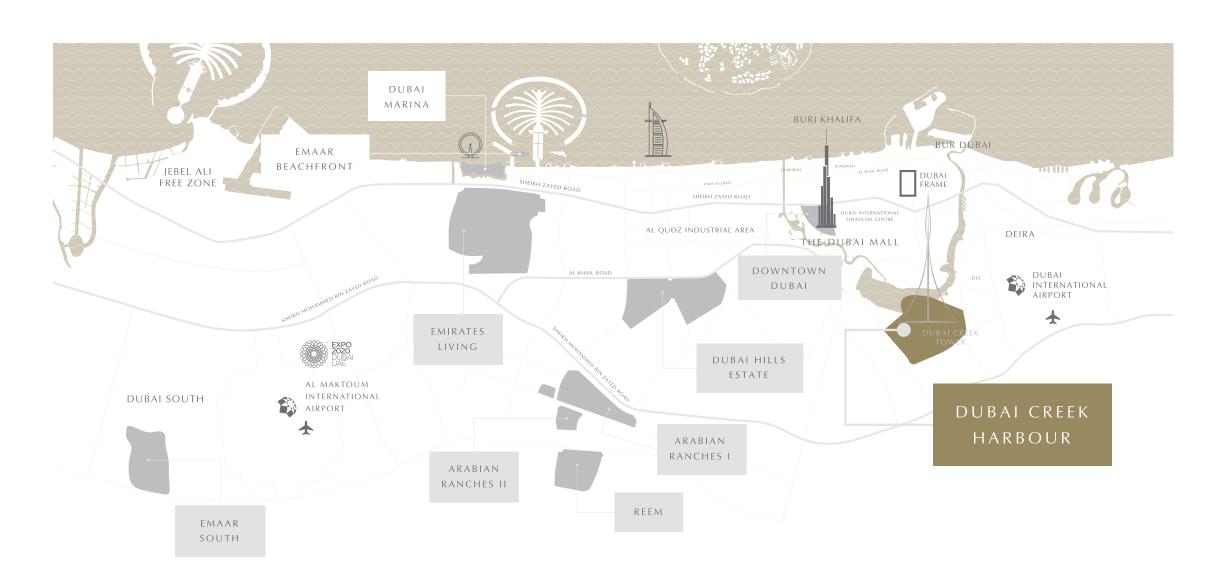

### THE CROWNING POINT OF CREEK ISLAND DUBAI

Palace Dubai Creek Harbour is located amidst the beautiful south-eastern side of Creek Island Dubai. Positioned within the Creek and roughly 2.5km from the mangroves of the Ras Al Khor bird sanctuary, this island is separated from the mainland by a canal approximately 100m wide. This waterway is in turn connected by two road bridges and one pedestrian bridge which affords a visually arresting journey to Dubai Creek Tower.

MINUTES FROM
WILDLIFE
SANCTUARY

STEPS AWAY FROM
CREEK TOWER
BRIDGE

5 MINUTES FROM
DUBAI CREEK
TOWER

5 MINUTES FROM DUBAI SQUARE

5 MINUTES FROM A MAJOR HIGHWAY

5 MINUTES FROM CREEK MARINA