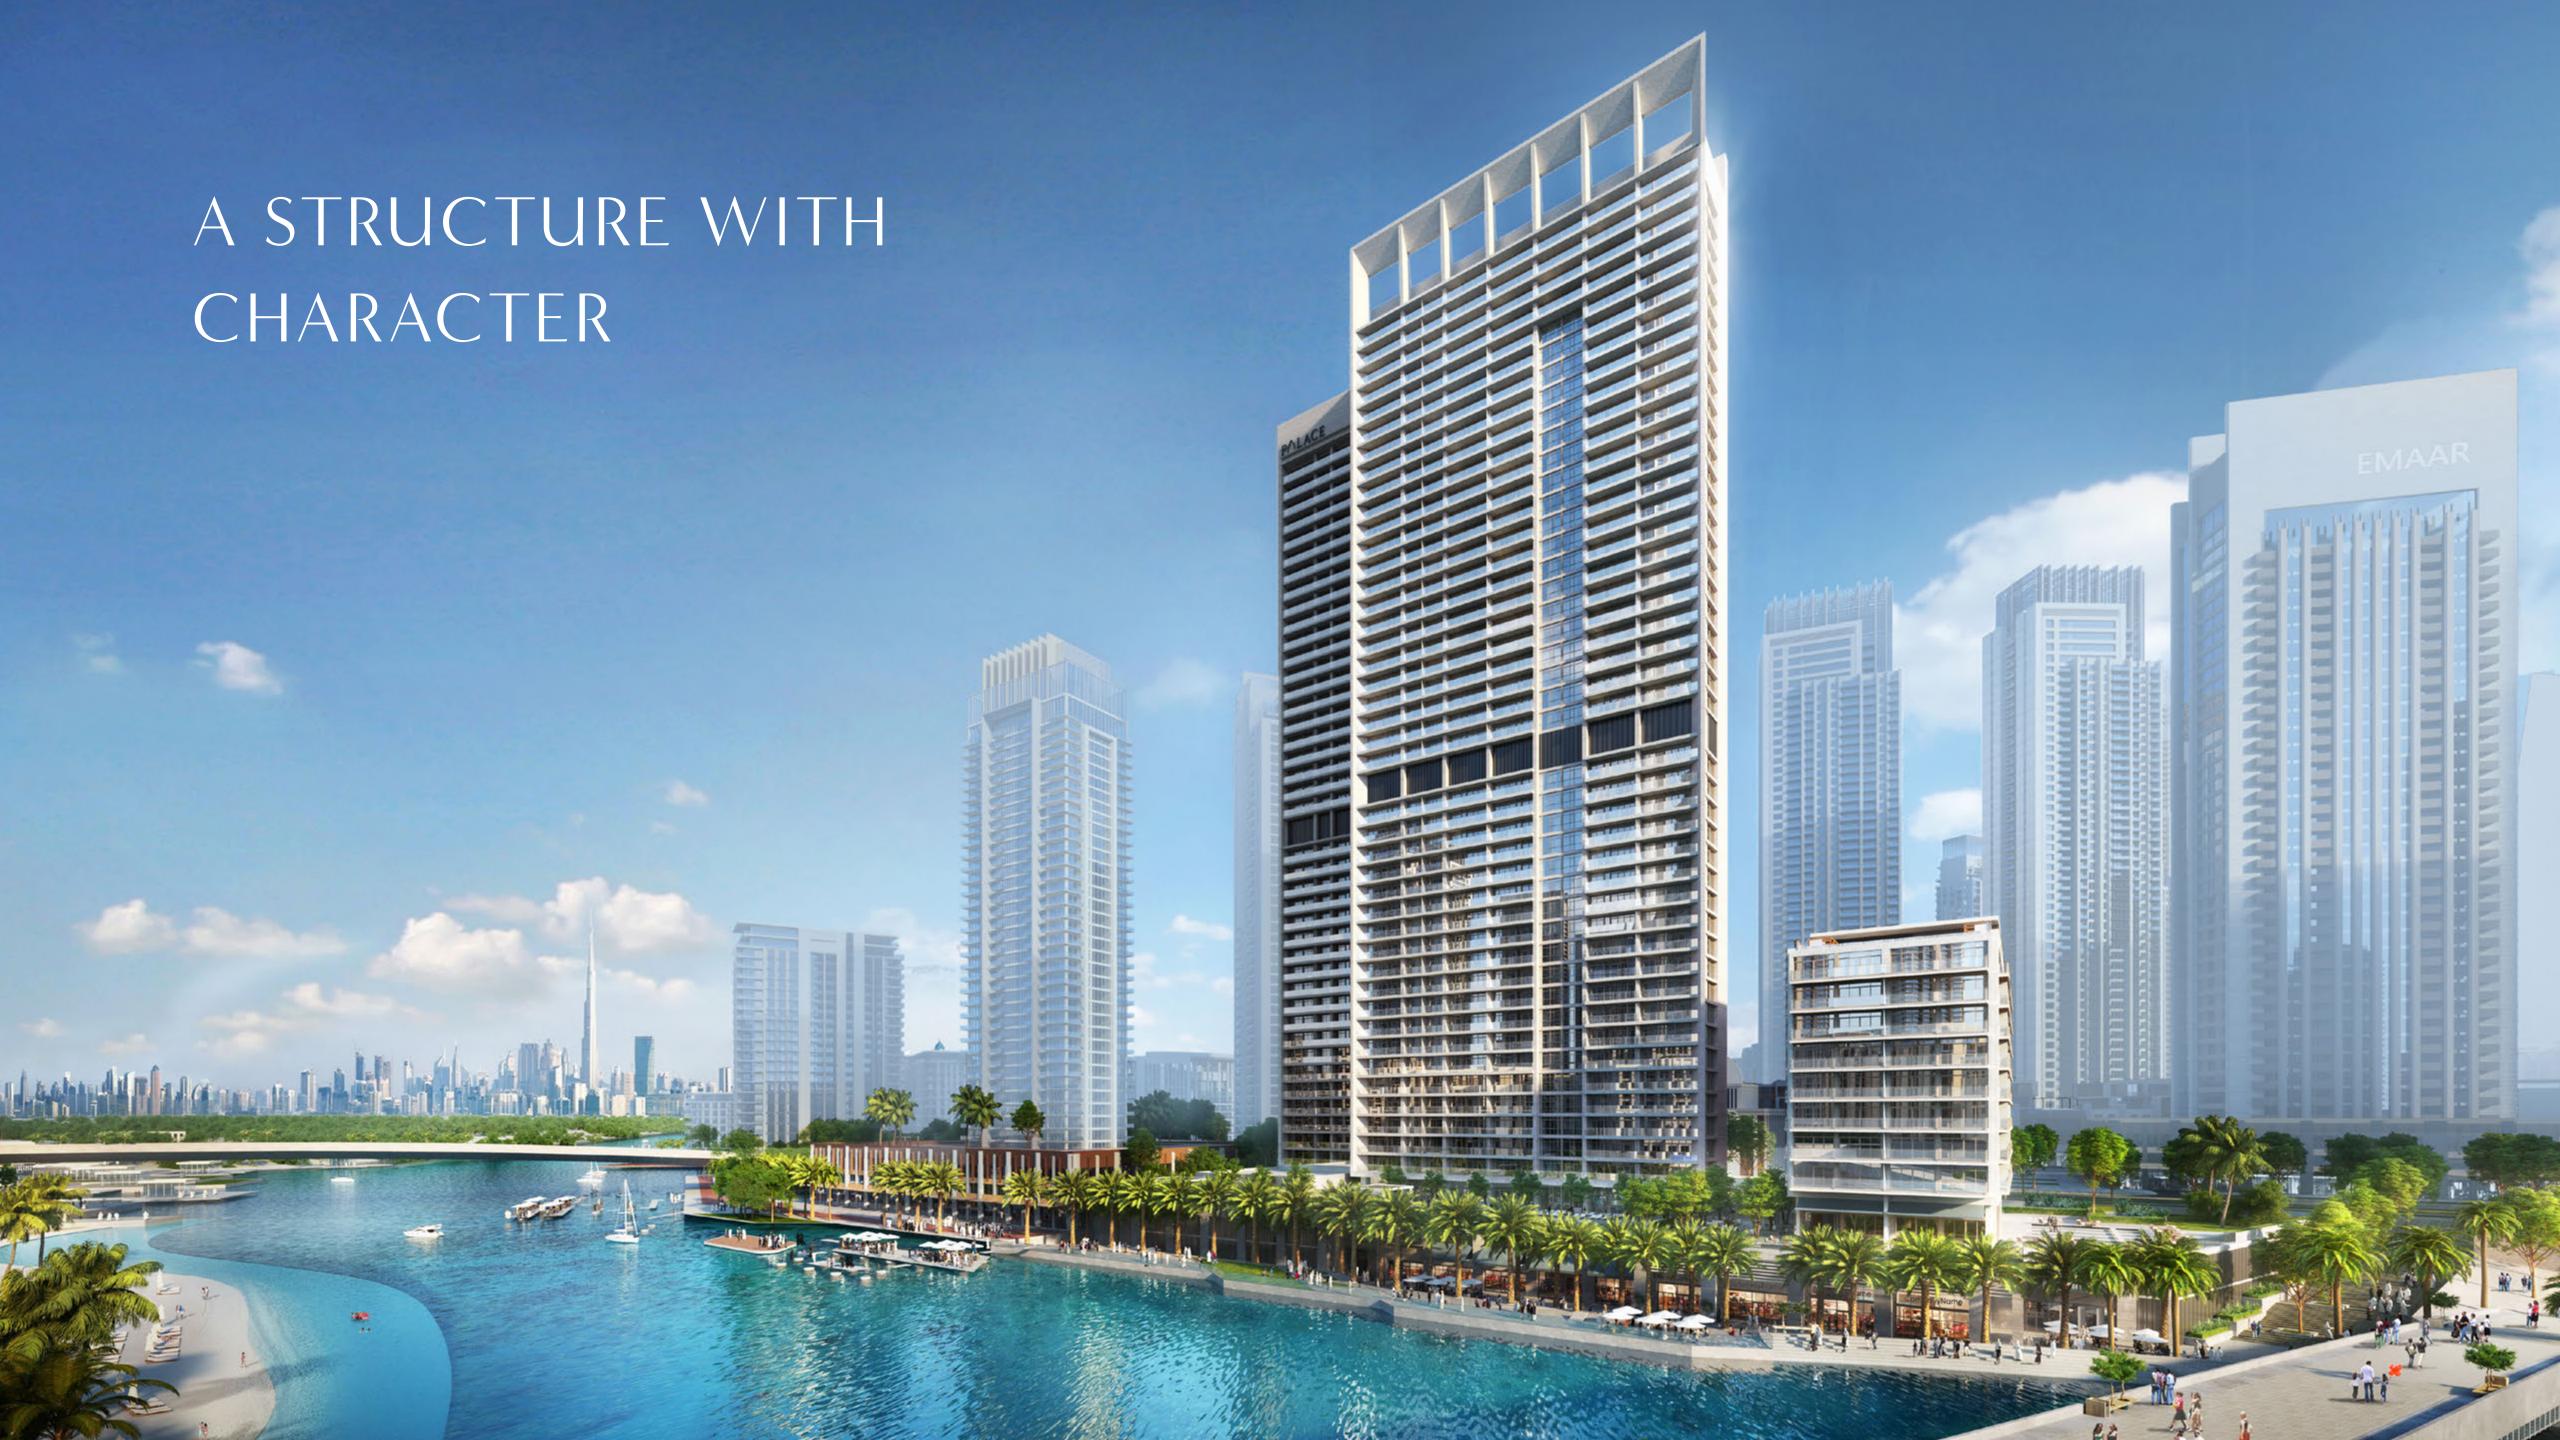

### THE CROWNING POINT OF CREEK ISLAND DUBAI

Palace Dubai Creek Harbour is located amidst the beautiful south-eastern side of Creek Island Dubai. Positioned within the Creek and roughly 2.5km from the mangroves of the Ras Al Khor bird sanctuary, this island is separated from the mainland by a canal approximately 100m wide. This waterway is in turn connected by two road bridges and one pedestrian bridge which affords a visually arresting journey to Dubai Creek Tower.

#### THE WORLD OF TOMORROW

Located away from the hustle and bustle of the city, Palace Residences

Dubai Creek Harbour are nonetheless on the doorstep of Dubai's next
global icon, Dubai Creek Tower, and the new shopping, hospitality and
entertainment epicentre of the Middle East, Dubai Square.