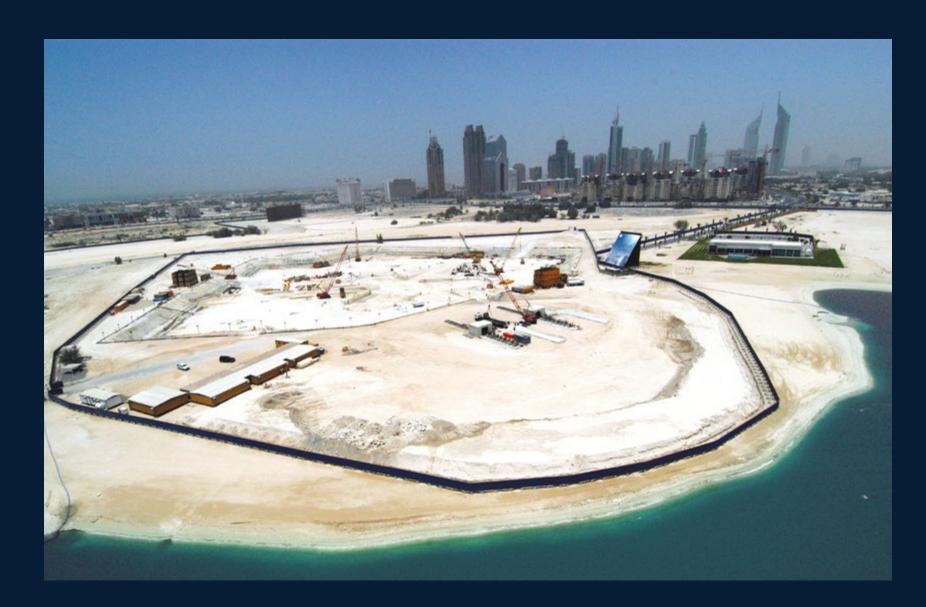

Tower, and the new shopping, hospitality and
entertainment epicentre of the Middle East, Dubai Square.







200,000 RESIDENTIAL POPULATION 7.3 MILLION
SQ M
RESIDENTIAL GFA

940,000 SQ M RETAIL SPACE GFA







66,000 SQ M OF CULTURAL SPACE

5,800 KEYS 24 HOTELS 700,000 SQ M OF PARKS & OPEN SPACES









# DUBAI CREEK HARBOUR UPDATES WELCOMING FIRST RESIDENTS IN EARLY 2019

When you're building a city within a city for 200,000 residents, you've got to move at high-speed. As we are renowned for our fast pace without ever compromising on build quality, the first residents of Dubai Creek Harbour are already expected to move in early 2019 at the 6-tower Dubai Creek Residences.

2019

2020

5,335

12,750

TOTAL NUMBER
OF RESIDENTS IN
CREEK MARINA

TOTAL NUMBER
OF RESIDENTS IN
CREEK MARINA



DOWNTOWN DUBAI 2004



DOWNTOWN DUBAI 2010

#### MASTER PLAN



DUBAI CREEK HARBOUR 2018

# RECORDS ARE MEANT TO BE BROKEN



Premier Estates, P03 Building 2, Bay Square, Business Bay, Dubai - UAE, ORN : 11814

Phone: +971 4 425 2780 Fax: +971 4 425 2601 Email: info@dubaipremierestates.com

www.dubaipremierestates.com