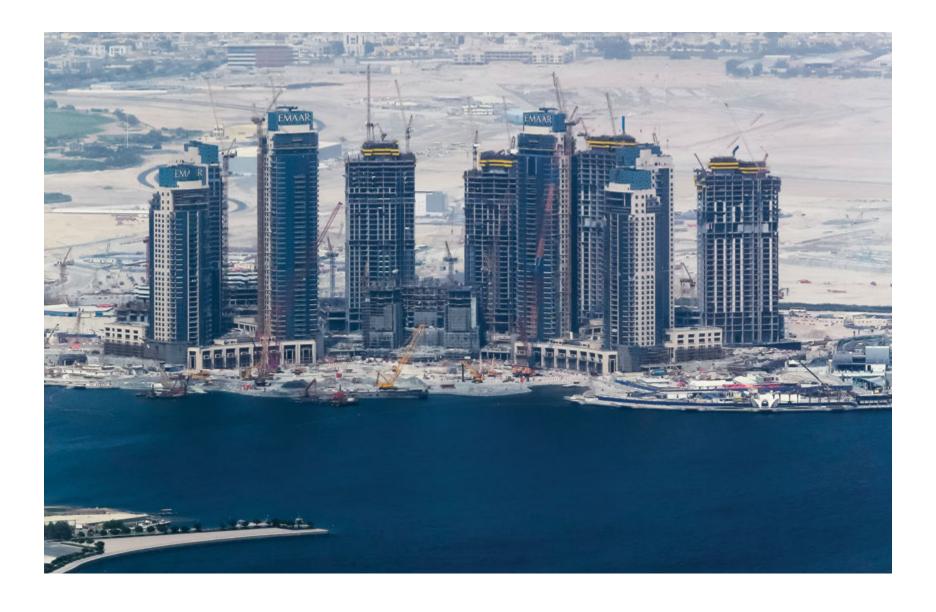

# DUBAI CREEK HARBOUR UPDATES WELCOMING FIRST RESIDENTS IN EARLY 2019

When you're building a city within a city for 200,000 residents, you've got to move at high-speed. As we are renowned for our fast pace without ever compromising on build quality, the first residents of Dubai Creek Harbour are already expected to move in early 2019 at the 6-tower Dubai Creek Residences.

2019

2020

5,335

12,750

TOTAL NUMBER
OF RESIDENTS IN
CREEK MARINA

TOTAL NUMBER
OF RESIDENTS IN
CREEK MARINA

DOWNTOWN DUBAI 2004

DOWNTOWN DUBAI 2010