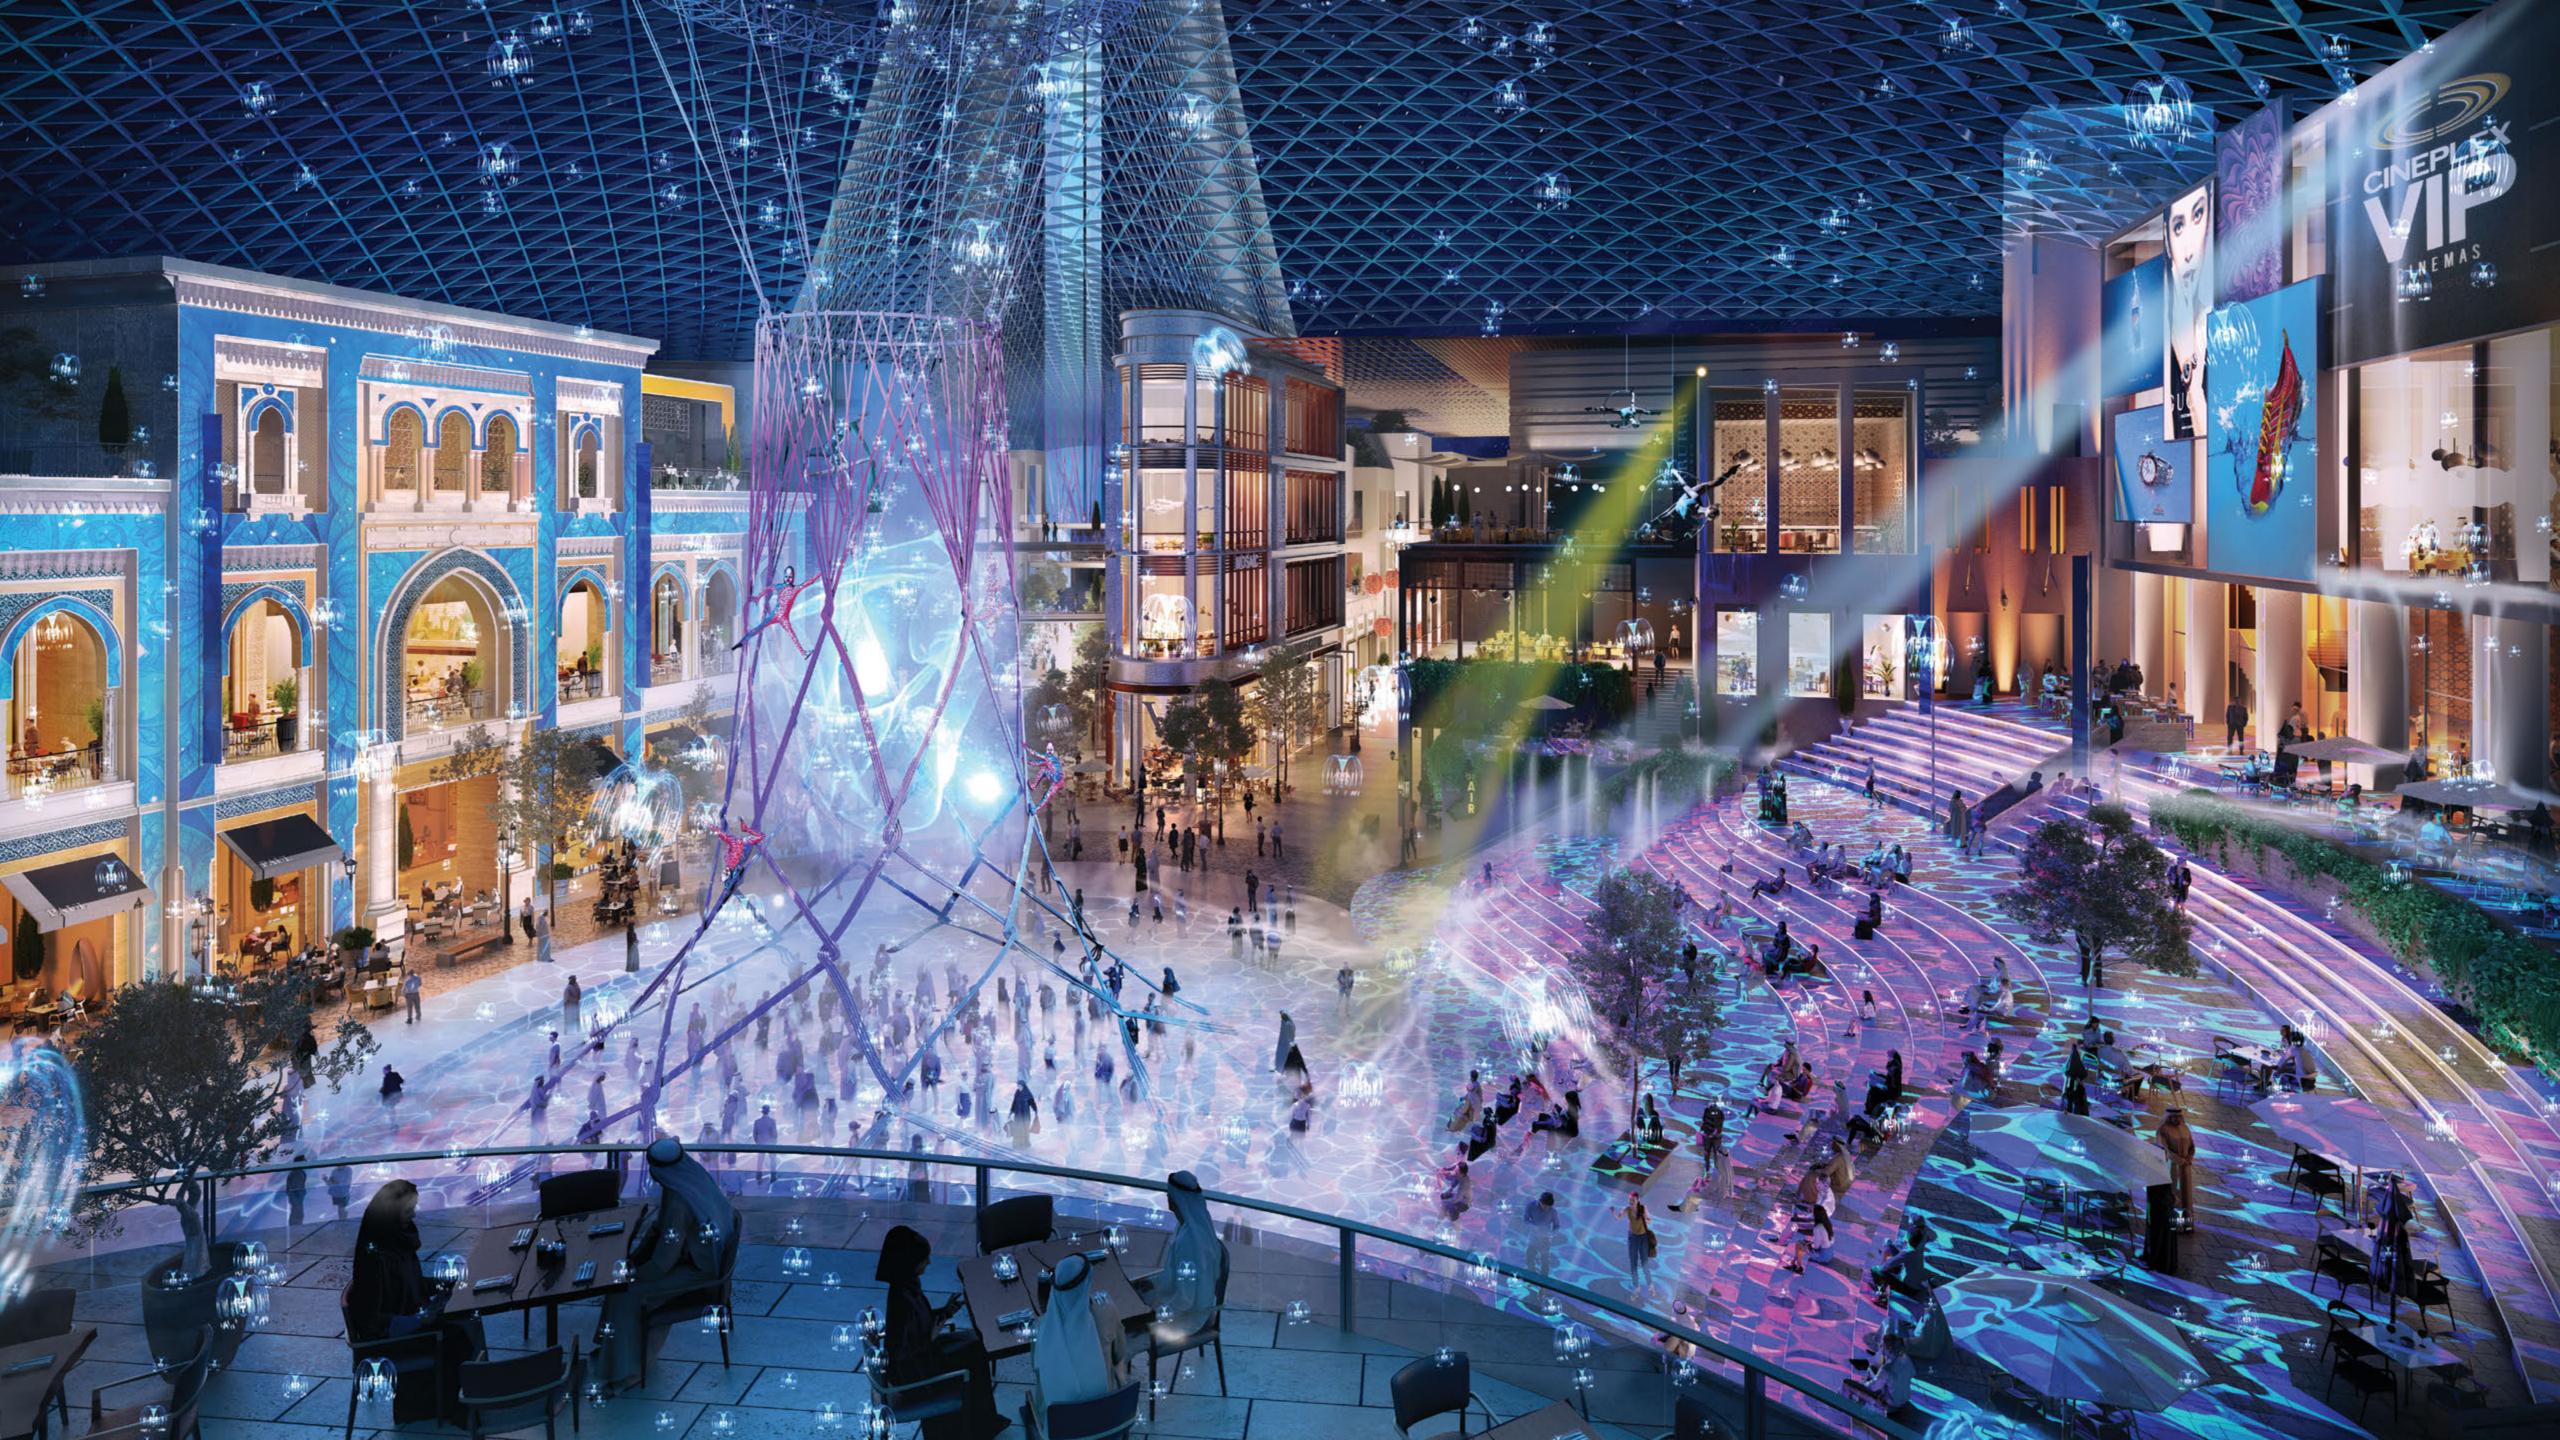

## UNABASHED PRIVILEGE, REFINED HOSPITALITY

Located on Creek Island Dubai's promenade with views of Dubai Creek Tower, this new architectural landmark will comprise two contemporary 44-storey towers rising above the Creek Canal and Creek Beach. Palace Dubai Creek Harbour Residences provide a whole host of exclusive amenities in both the residential towers and hotel, all of which you have access to.

VALET PARKING

24/7 CONCIERGE SERVICE

HOTEL SERVICE

INFINITY EDGE SWIMMING POOL

SIGNATURE BAR & GRILL

ALL-DAY DINING

GYM

SPA