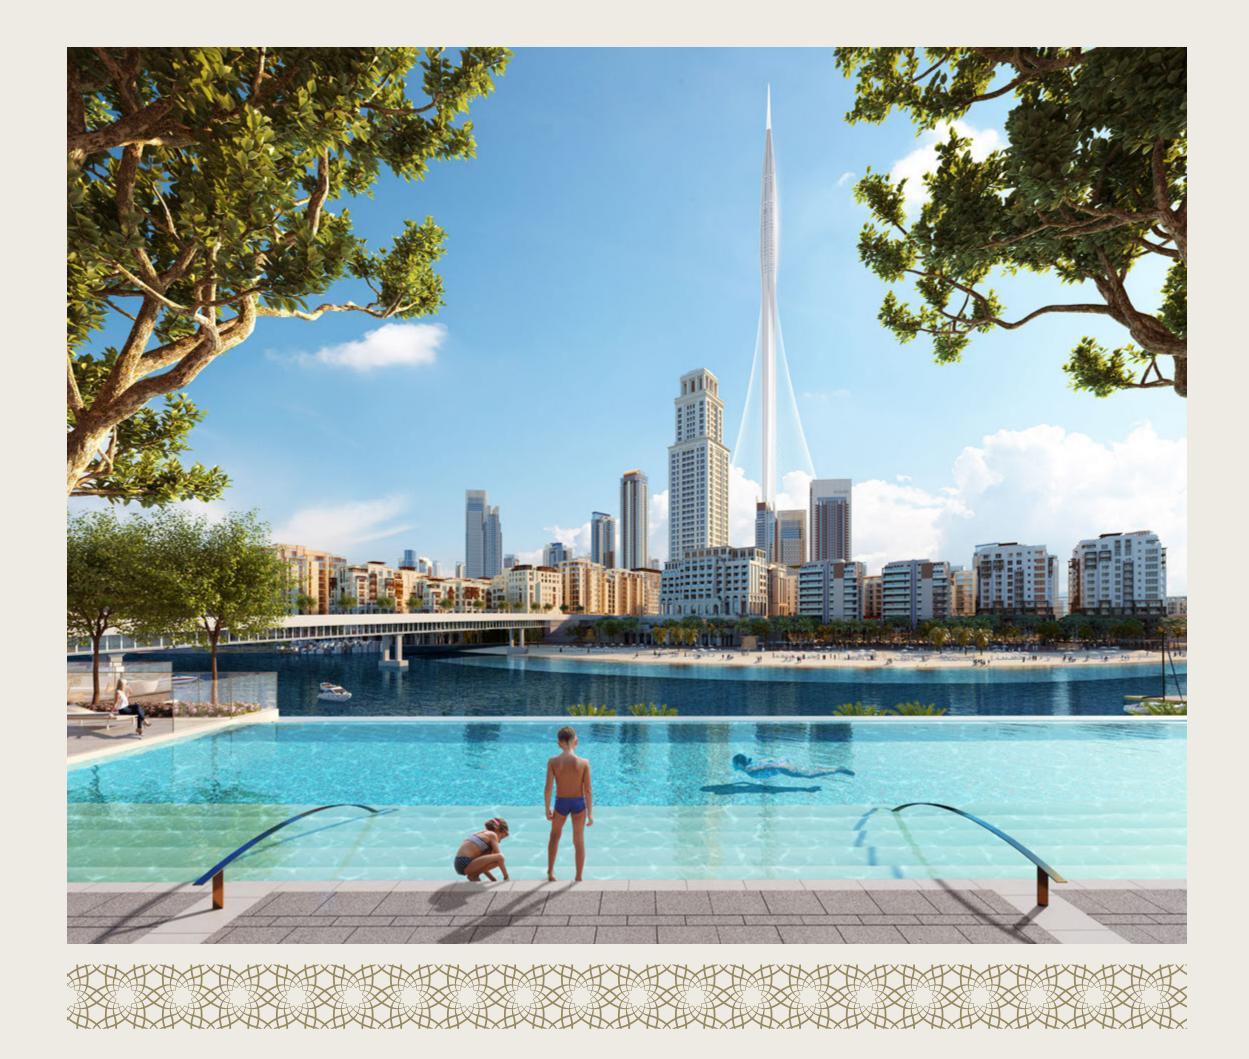

## UNABASHED PRIVILEGE, REFINED HOSPITALITY

Located on Creek Island Dubai's promenade with views of Dubai Creek Tower, this new architectural landmark will comprise two contemporary 44-storey towers rising above the Creek Canal and Creek Beach. Palace Dubai Creek Harbour Residences provide a whole host of exclusive amenities in both the residential towers and hotel, all of which you have access to.

### THE CROWNING POINT OF CREEK ISLAND DUBAI

Palace Dubai Creek Harbour is located amidst the beautiful south-eastern side of Creek Island Dubai. Positioned within the Creek and roughly 2.5km from the mangroves of the Ras Al Khor bird sanctuary, this island is separated from the mainland by a canal approximately 100m wide. This waterway is in turn connected by two road bridges and one pedestrian bridge which affords a visually arresting journey to Dubai Creek Tower.

### WATERFRONT LIFESTYLE LIVE LIFE TO ITS FULLEST

Located just steps away from Palace Residences

Dubai Creek Harbour are two flourishing waterfront

destinations: Creek Marina and Creek Beach.

673M LONG CREEK MARINA

CREEK MARINA
PROMENADE

81 BERTHS AT CREEK MARINA

A SCULPTURAL VIEWING DECK

YACHT CLUB

CREEK BEACH